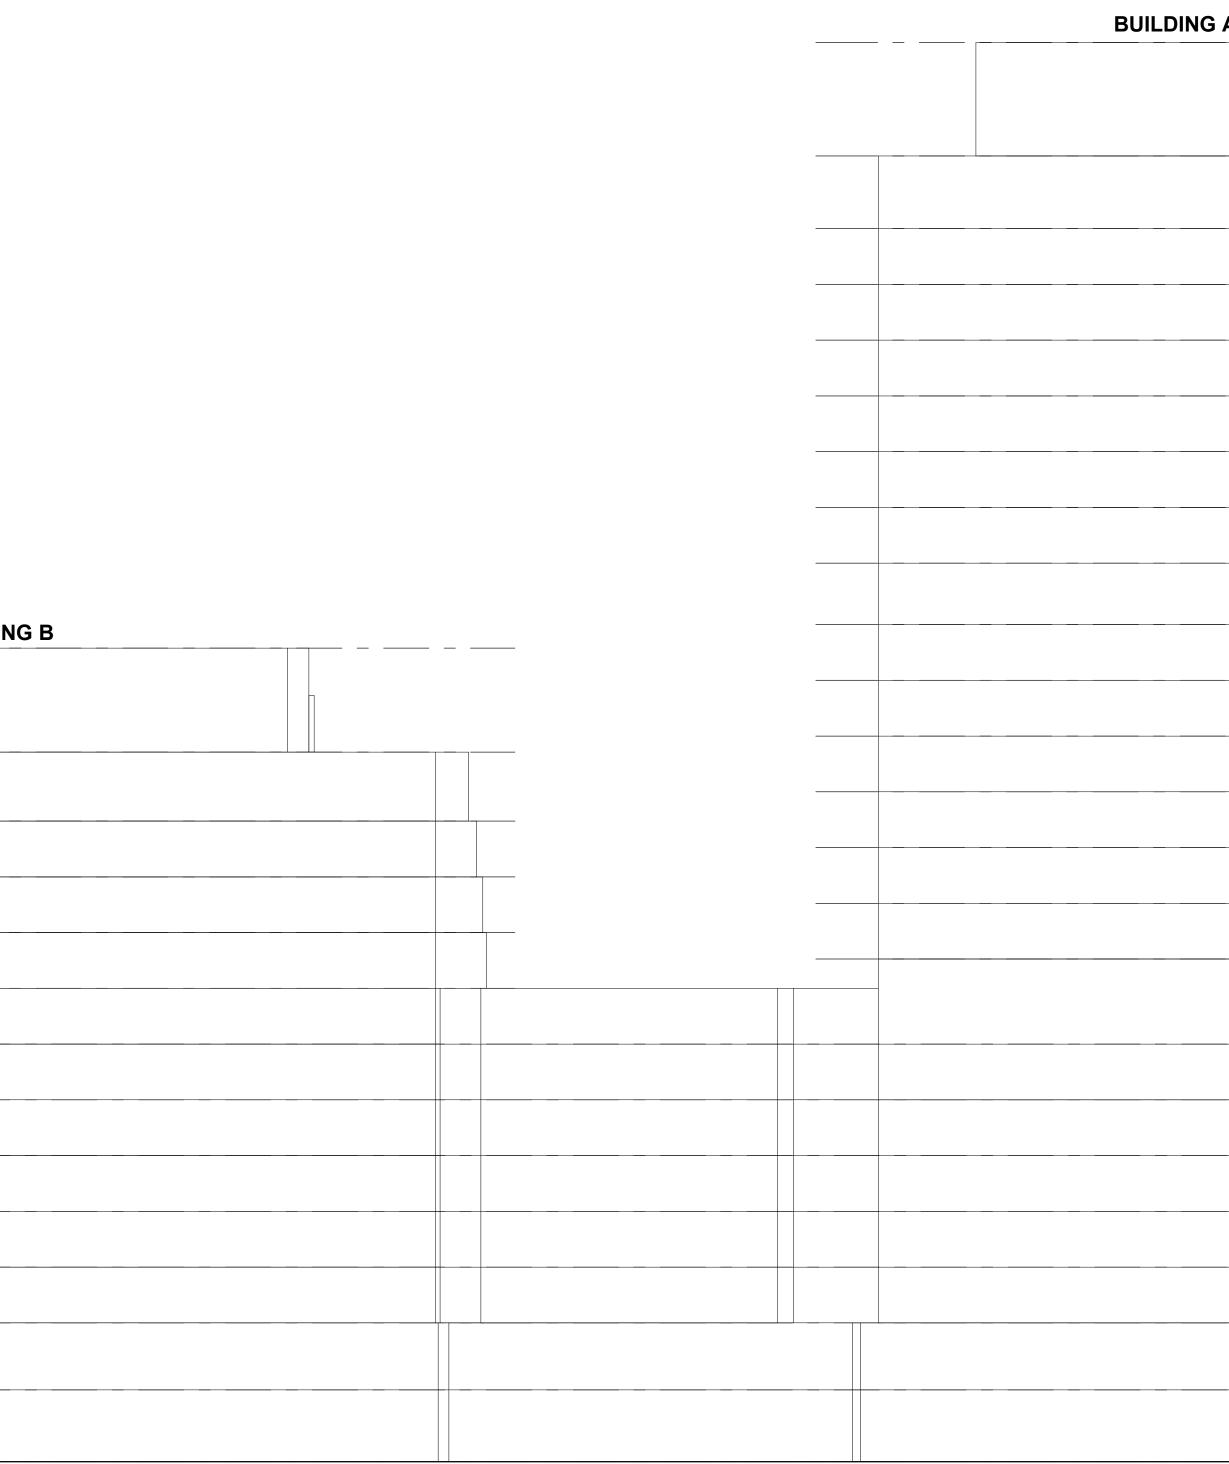

| North Ele | eva | at | ion | $\overline{1}$ |
|-----------|-----|----|-----|----------------|
| Scale:    | 1   | :  | 200 | dA4.2          |

| Architect.<br>for the int<br>Documen<br>Authoritie<br>these dra<br>the extend<br>debases of<br>documen<br>Do not so | ngs, Specifications, and Rel<br>The Architect retains all rig<br>ended issuance/use as ider<br>ts, without permission from<br>s Having Jurisdiction are per<br>wings for the intended issue<br>ded permission to the Author<br>or limits the Copyright of the<br>ts by the Architect.<br>ale the drawings.<br>ring Is Not To Be Used For | ghts to control all use<br>ntified below. Reproc<br>the Architect, is strict<br>ermitted to use, distril<br>nnce as noted and dc<br>orities Having Jurisdic<br>e Architect, or contro | is of these documents<br>duction of these<br>Ily prohibited. The<br>pute, and reproduce<br>ited below, however<br>tion in no way<br>I of use of these |
|---------------------------------------------------------------------------------------------------------------------|------------------------------------------------------------------------------------------------------------------------------------------------------------------------------------------------------------------------------------------------------------------------------------------------------------------------------------------|---------------------------------------------------------------------------------------------------------------------------------------------------------------------------------------|-------------------------------------------------------------------------------------------------------------------------------------------------------|
|                                                                                                                     |                                                                                                                                                                                                                                                                                                                                          |                                                                                                                                                                                       |                                                                                                                                                       |
| 20 D                                                                                                                | <b>KOR</b> ARCHITE<br>The Boers Dr. # 40<br>16 665 6060<br>Revision:                                                                                                                                                                                                                                                                     | )0 Toronto O                                                                                                                                                                          | N M3J 0H1                                                                                                                                             |
|                                                                                                                     |                                                                                                                                                                                                                                                                                                                                          |                                                                                                                                                                                       |                                                                                                                                                       |
|                                                                                                                     | PROGRESS SET                                                                                                                                                                                                                                                                                                                             | 2022-07-04                                                                                                                                                                            |                                                                                                                                                       |
| 3<br>2<br>1<br>No.:                                                                                                 | SPA Resubmission<br>ZBA Submission<br>ZBA/SPA Submission<br>Issued For:                                                                                                                                                                                                                                                                  |                                                                                                                                                                                       | July 30, 2021<br>May 31, 2021<br>Oct. 15, 2019<br>Date:                                                                                               |
|                                                                                                                     | 1                                                                                                                                                                                                                                                                                                                                        | North E                                                                                                                                                                               | Drawing Title:                                                                                                                                        |
| 68                                                                                                                  | 30-688 Sh                                                                                                                                                                                                                                                                                                                                | ennard                                                                                                                                                                                | Project:<br>Tribute                                                                                                                                   |
|                                                                                                                     |                                                                                                                                                                                                                                                                                                                                          |                                                                                                                                                                                       | ppard Ave. E.<br>Scale:<br>Drawn by:<br>Checked by:<br>Project No.:<br>Date:                                                                          |
|                                                                                                                     |                                                                                                                                                                                                                                                                                                                                          | dA                                                                                                                                                                                    | 4.2                                                                                                                                                   |

| 75.40 Top of MPH      |      |          | <br> | BUILDIN | G A |      |   |      |                                           |
|-----------------------|------|----------|------|---------|-----|------|---|------|-------------------------------------------|
|                       | 0000 |          |      |         |     |      |   |      | <br> <br>                                 |
| 69.40 MPH             |      |          | <br> |         |     |      |   |      |                                           |
| 65.55 LEVEL 22        |      |          | <br> |         |     |      | _ |      |                                           |
| 62.60 LEVEL 21        |      | <u> </u> | <br> |         |     |      | _ |      |                                           |
| 59.65 LEVEL 20        |      | <br>_+   | <br> |         |     |      | _ |      |                                           |
| <u>56.70</u> LEVEL 19 |      |          | <br> |         |     |      | _ |      |                                           |
| <u>53.75</u> LEVEL 18 |      |          | <br> |         |     | <br> | _ |      |                                           |
| 50.80 LEVEL 17        |      |          | <br> |         |     |      | _ |      |                                           |
| 47.85 LEVEL 16        |      |          | <br> |         |     |      |   |      |                                           |
| 44.60 LEVEL_15        |      |          | <br> |         |     | <br> | _ |      | <br> <br>                                 |
| 41.65 LEVEL_14        |      |          | <br> |         |     |      |   | <br> | <br> <br>                                 |
| 38.70 LEVEL_13        |      |          | <br> |         |     |      | _ | <br> | <br>                                      |
| 35.75 LEVEL 12        |      |          | <br> |         |     |      |   |      | <br>                                      |
| 32.80 LEVEL 11        |      |          | <br> |         |     |      |   | <br> | <br>                                      |
| 29.85 LEVEL_10        |      | <br>     | <br> |         |     |      |   | <br> | <br>ـــــــــــــــــــــــــــــــــــــ |
| 26.90 LEVEL 9         |      |          |      |         |     |      |   | <br> | <br>                                      |
| 22.40 LEVEL 8         | 4500 |          |      |         |     |      |   | <br> | <br>                                      |
| 19.45 LEVEL 7         |      | <br>     | <br> |         |     |      |   | <br> | <br> <br>                                 |
| 16.50 LEVEL 6         |      |          |      |         |     |      |   |      | <br>                                      |
| 13.55 LEVEL 5         |      |          |      |         |     | <br> |   | <br> | <br> <br>                                 |
| 10.60 LEVEL 4         |      |          |      |         |     |      |   |      | <br>                                      |
| 7.65 LEVEL 3          |      |          |      |         |     |      |   |      | <br> <br>                                 |
| 4.10 LEVEL 2          | 3550 |          |      |         |     |      |   |      | <br> <br>                                 |
| 0.00 LEVEL 1          | 4100 |          |      |         |     |      |   |      |                                           |

| 43.05 BUILDING B ROOF              | — <u>+</u> ₩    | BUILDING   |
|------------------------------------|-----------------|------------|
|                                    | 3650 J 5500 J   |            |
| 37.55 BUILDING B MPH               | Ц Ц Ц           |            |
| 33.90 BUILDING B - LEVEL 12        | <sup>3650</sup> |            |
| 30.95 BUILDING <u>B - LEVEL</u> 11 |                 |            |
| BUILDING B - LEVEL 10              |                 | l<br>l     |
| 25.05 BUILDING <u>B - LEVEL</u> 9  |                 |            |
| 22.10 LEVEL 8                      |                 | <br>+ –    |
| 19.15 LEVEL 7                      |                 | l<br>l =   |
| 16.20 LEVEL 6                      |                 |            |
| 13.25 LEVEL 5                      |                 | ·<br> <br> |
| 10.30 LEVEL 4                      |                 |            |
| 7.35 LEVEL 3                       | 5950            | ↓<br>★     |
| 3.80 LEVEL 2                       | 3220            |            |
| 0.00 LEVEL 1                       | 3800            |            |
| 172.42                             | 1-              |            |