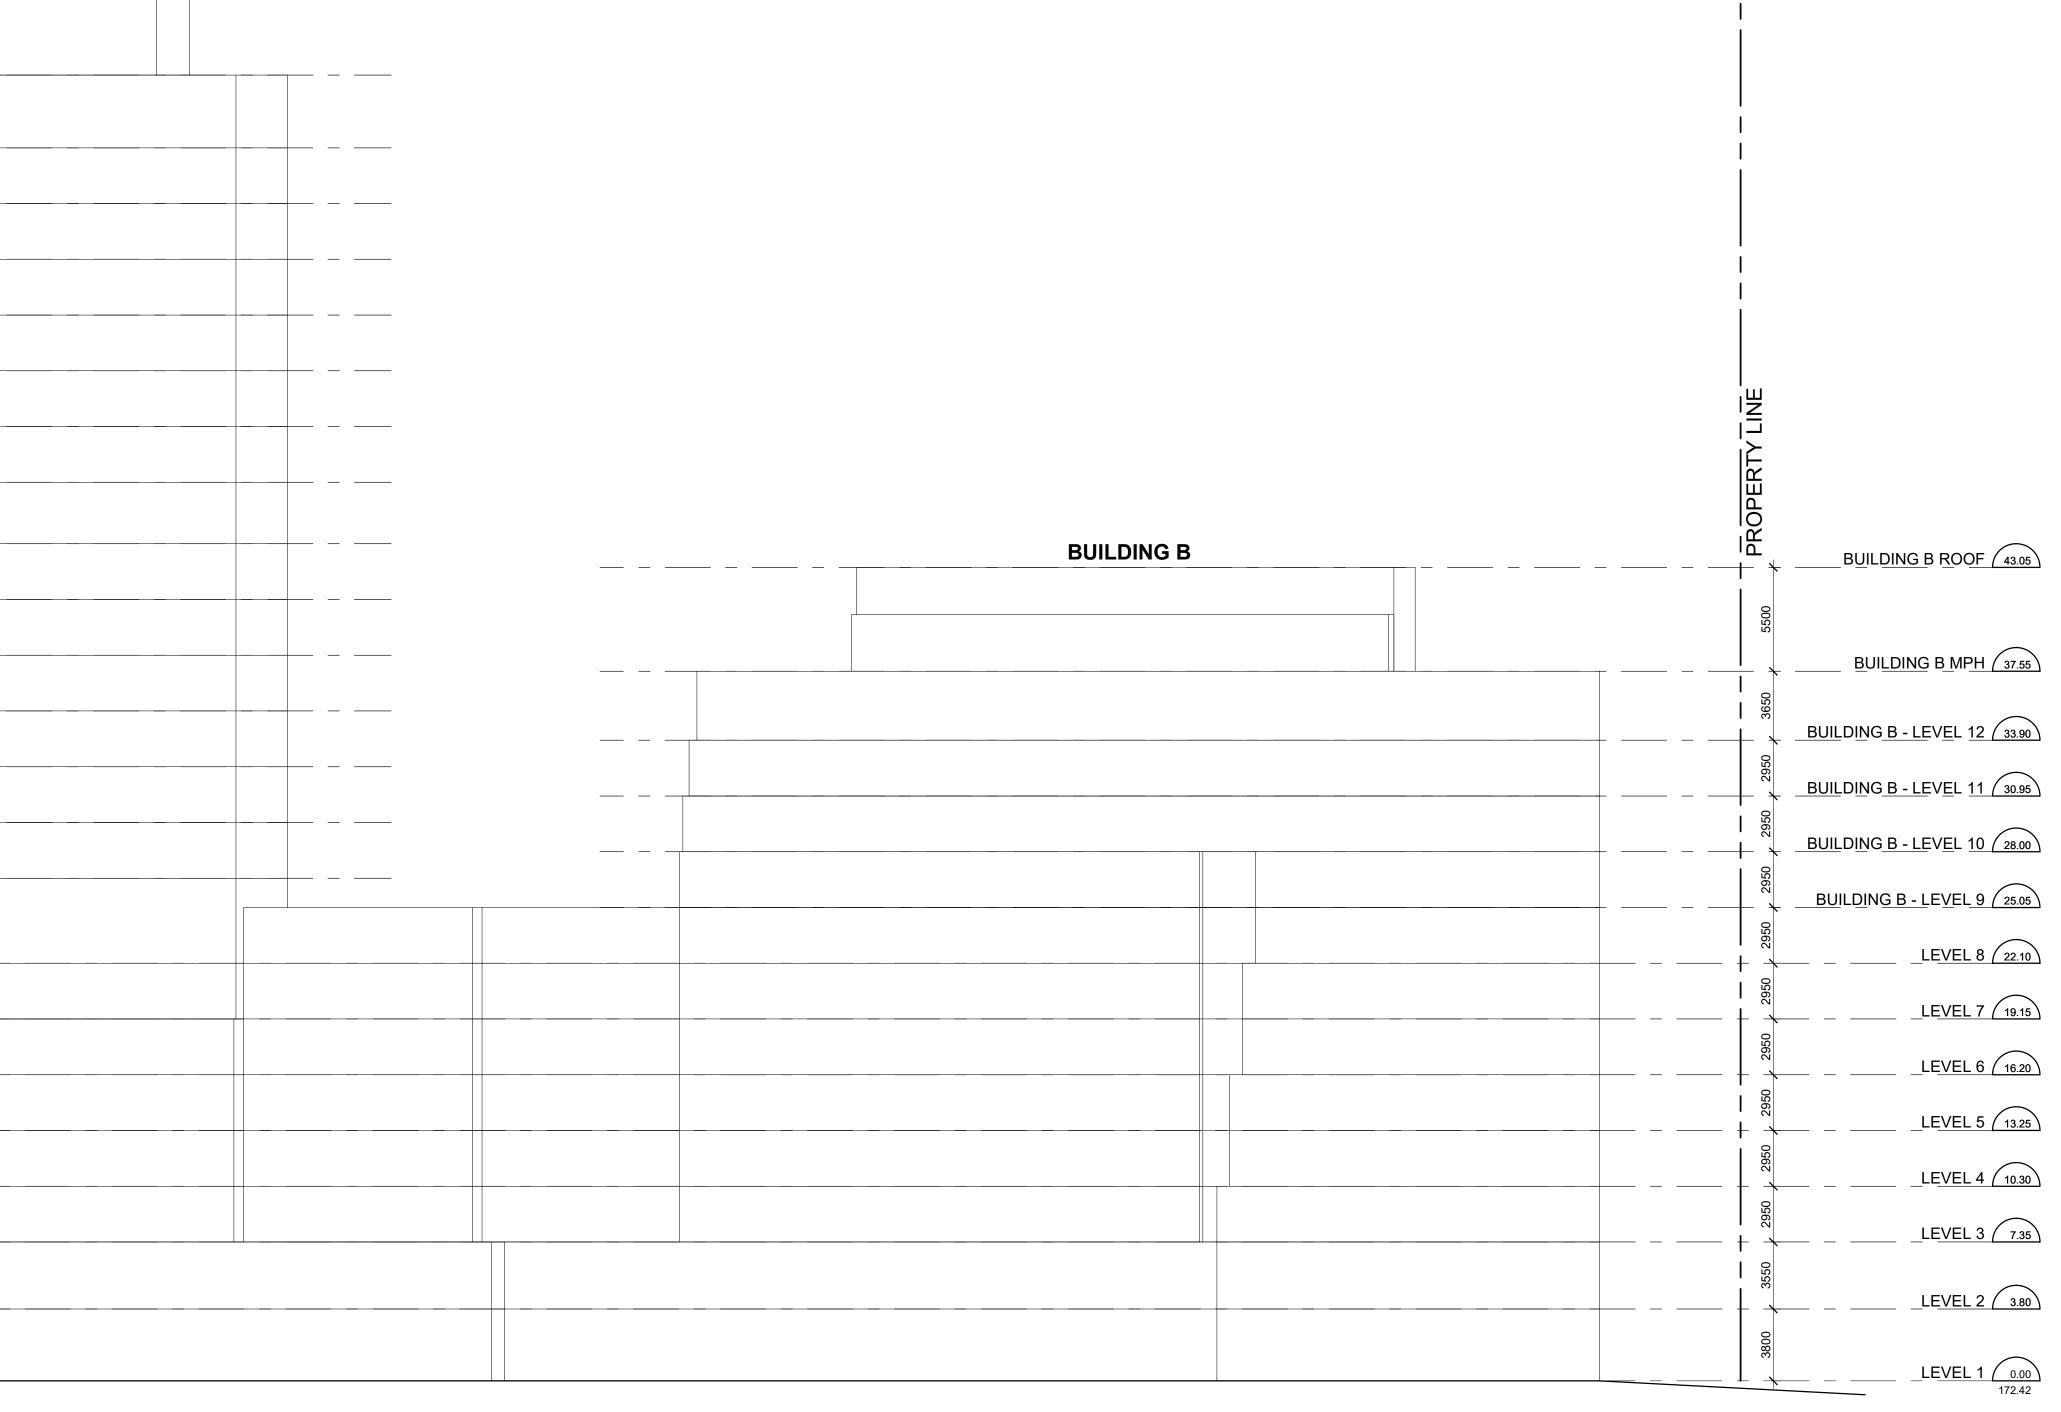

Plot Date: 2022-07-04 1:13:34 PM File Path: C:\Revit\2021\18154-P10-680SheppardAveE\_RVT2021\_mdoytchinova.rvt

| Architect.<br>for the in<br>Documer<br>Authoritie<br>these dra<br>the exten<br>debases<br>documen | ngs, Specifications, and Rel<br>The Architect retains all rig-<br>tended issuance/use as iden<br>its, without permission from<br>as Having Jurisdiction are per-<br>wings for the intended issue<br>ded permission to the Autho-<br>or limits the Copyright of the<br>ts by the Architect. | ghts to control all use<br>ntified below. Reprod<br>the Architect, is strict<br>ermitted to use, distrik<br>ance as noted and da<br>prities Having Jurisdic | s of these documents<br>luction of these<br>ly prohibited. The<br>pute, and reproduce<br>ted below, however<br>tion in no way |
|---------------------------------------------------------------------------------------------------|--------------------------------------------------------------------------------------------------------------------------------------------------------------------------------------------------------------------------------------------------------------------------------------------|-------------------------------------------------------------------------------------------------------------------------------------------------------------|-------------------------------------------------------------------------------------------------------------------------------|
| This Drav<br>Date:                                                                                | ving Is Not To Be Used For                                                                                                                                                                                                                                                                 | Construction Until Sig                                                                                                                                      | gned ByThe Architect.                                                                                                         |
|                                                                                                   |                                                                                                                                                                                                                                                                                            |                                                                                                                                                             |                                                                                                                               |
|                                                                                                   |                                                                                                                                                                                                                                                                                            |                                                                                                                                                             |                                                                                                                               |
| 20 E                                                                                              | <b>KOR</b> ARCHITE<br>De Boers Dr. # 40<br>416 665 6060                                                                                                                                                                                                                                    | 00 Toronto O                                                                                                                                                | N M3J 0H1                                                                                                                     |
| No.:                                                                                              | Revision:                                                                                                                                                                                                                                                                                  |                                                                                                                                                             | Date:                                                                                                                         |
|                                                                                                   | L_                                                                                                                                                                                                                                                                                         |                                                                                                                                                             |                                                                                                                               |
|                                                                                                   | PROGRESS SET                                                                                                                                                                                                                                                                               | 2022-07-04                                                                                                                                                  |                                                                                                                               |
|                                                                                                   | PROG                                                                                                                                                                                                                                                                                       | 200                                                                                                                                                         |                                                                                                                               |
|                                                                                                   |                                                                                                                                                                                                                                                                                            |                                                                                                                                                             |                                                                                                                               |
| 3<br>2<br>1                                                                                       | SPA Resubmission<br>ZBA Submission<br>ZBA/SPA Submission                                                                                                                                                                                                                                   |                                                                                                                                                             | July 30, 2021<br>May 31, 2021<br>Oct. 15, 2019                                                                                |
| No.:                                                                                              | Issued For:                                                                                                                                                                                                                                                                                |                                                                                                                                                             | Date:                                                                                                                         |
|                                                                                                   |                                                                                                                                                                                                                                                                                            |                                                                                                                                                             | Drawing Title:                                                                                                                |
|                                                                                                   |                                                                                                                                                                                                                                                                                            | East El                                                                                                                                                     | evation                                                                                                                       |
|                                                                                                   |                                                                                                                                                                                                                                                                                            |                                                                                                                                                             | Project:<br>Tribute                                                                                                           |
| 68                                                                                                | 30-688 Sh<br>68                                                                                                                                                                                                                                                                            | 30-688 Shep<br><u>1 : 200</u>                                                                                                                               | Ave. E.<br>pard Ave. E.<br>Scale:<br>Drawn by:                                                                                |
|                                                                                                   |                                                                                                                                                                                                                                                                                            | D.S./E.R<br>D.S<br>18-154<br>2022-07-(                                                                                                                      | Checked by:<br>Project No.:<br>Date:                                                                                          |
|                                                                                                   |                                                                                                                                                                                                                                                                                            | dA                                                                                                                                                          | Drawing No.:                                                                                                                  |

| 43.05 BUILDING B ROOF        | י<br> <br> | +    |  |
|------------------------------|------------|------|--|
| $\frown$                     |            | 5500 |  |
| <u>(37.55</u> BUILDING B MPH |            |      |  |
| 33.90 BUILDING B - LEVEL 12  | ۲<br>۲ – – | 3650 |  |
| 30.95 BUILDING B - LEVEL 11  |            |      |  |
| 28.00 BUILDING B - LEVEL 10  | <br>       | 5950 |  |
| 25.05 BUILDING B - LEVEL 9   |            |      |  |
| 22.10 LEVEL 8                | 1          |      |  |
| 19.15 LEVEL 7                |            | 2950 |  |
| 16.20 LEVEL 6                |            | 2950 |  |
| 13.25 LEVEL 5                | -<br> <br> |      |  |
| 10.30 LEVEL 4                | I`<br>     |      |  |
|                              |            |      |  |
| (7.35) LEVEL 3               | -<br>      |      |  |
| 3.80 LEVEL 2                 |            |      |  |
| 0.00 LEVEL 1                 |            |      |  |
| 172.42                       | _          |      |  |