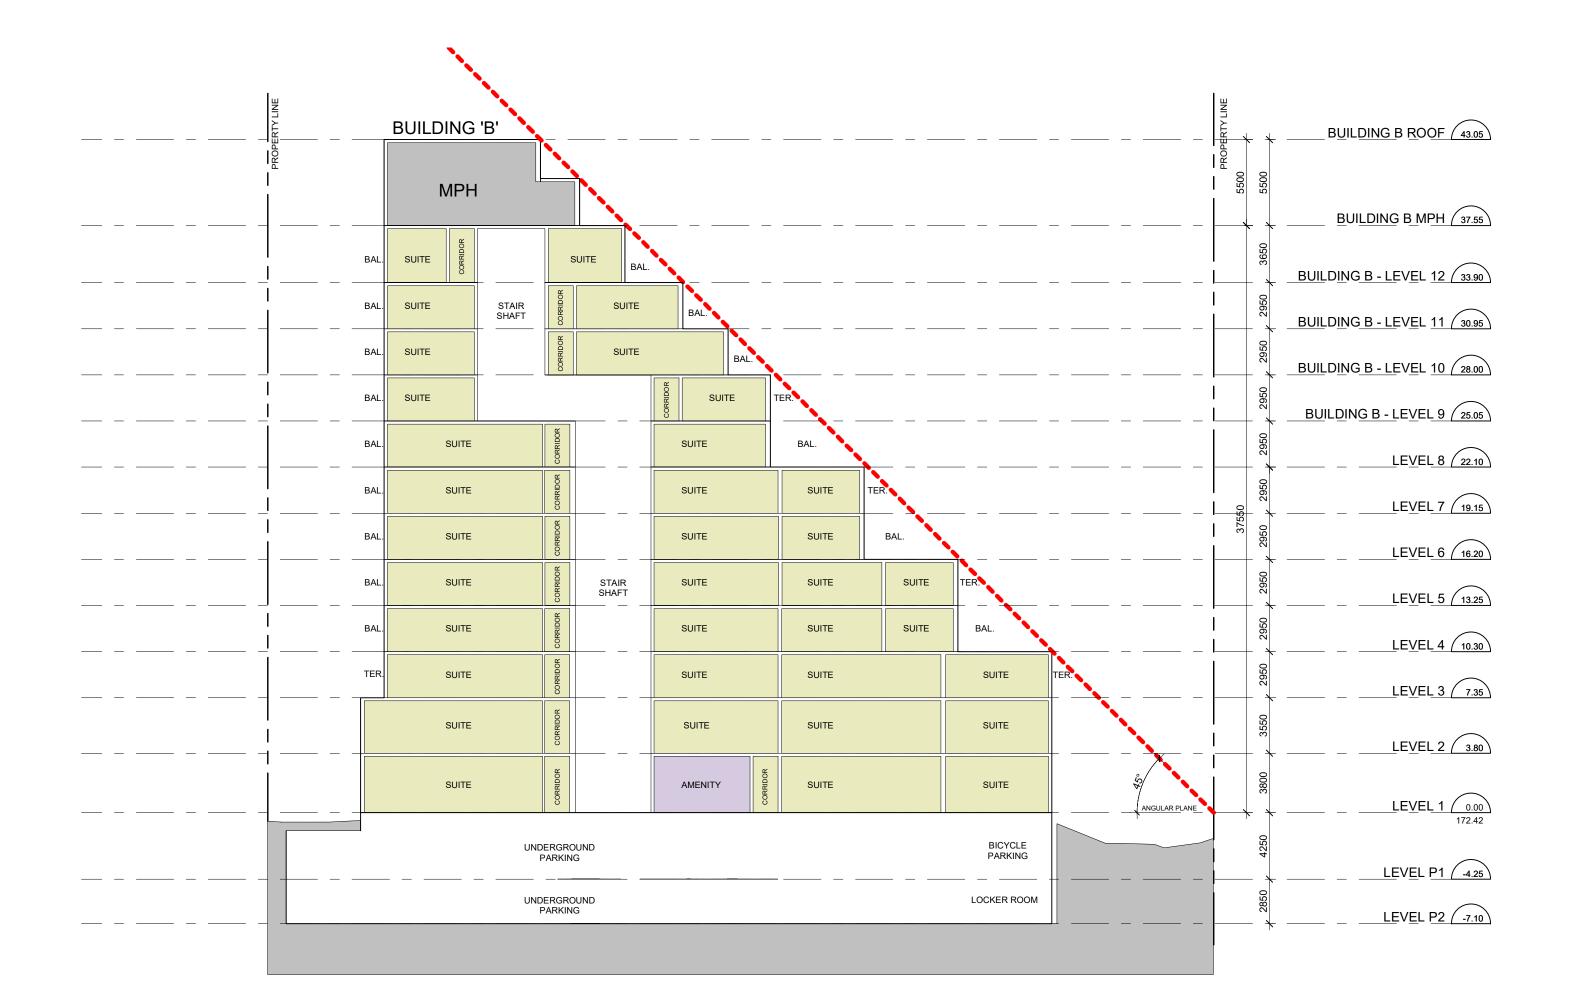

Plot Date: 2022-07-04 2:28:18 PM File Path: C:\Revit\2021\18154-P10-680SheppardAveE\_RVT2021\_mdoytchinova.rvt

| <u> </u> ₩   | - +  | BUILDING B ROOF 43.05       |
|--------------|------|-----------------------------|
|              | 5500 |                             |
|              |      | BUILDING B MPH 37.55        |
|              | 3650 | BUILDING B - LEVEL 12 33.90 |
|              |      | BUILDING B - LEVEL 11 30.95 |
| <br><u> </u> | 5320 | BUILDING B - LEVEL 10 28.00 |
|              | 5350 | BUILDING B - LEVEL 9 25.05  |
| <br>         |      | LEVEL 8 22.10               |
|              |      | LEVEL 7 (19.15)             |
|              |      | LEVEL 6 16.20               |
| <br>         |      | LEVEL 5 13.25               |
|              |      | LEVEL 4 10.30               |
| <br>         |      | LEVEL 3 7.35                |
| <br>         |      | LEVEL 2 3.80                |
|              | 3800 |                             |
|              | - +  | LEVEL 1 ( 0.00)<br>172.42   |

| 43.05 BUILDING B ROOF              | — <u>+</u> ₩    | BUILDING   |
|------------------------------------|-----------------|------------|
|                                    | 3650 J 5500 J   |            |
| 37.55 BUILDING B MPH               | Ц Ц Ц           |            |
| 33.90 BUILDING B - LEVEL 12        | <sup>3650</sup> |            |
| 30.95 BUILDING <u>B - LEVEL</u> 11 |                 |            |
| BUILDING B - LEVEL 10              |                 | l<br>l     |
| 25.05 BUILDING <u>B - LEVEL</u> 9  |                 |            |
| 22.10 LEVEL 8                      |                 | <br>+ –    |
| 19.15 LEVEL 7                      |                 | l<br>l =   |
| 16.20 LEVEL 6                      |                 |            |
| 13.25 LEVEL 5                      |                 | ·<br> <br> |
| 10.30 LEVEL 4                      |                 |            |
| 7.35 LEVEL 3                       | 5950            | ↓<br>★     |
| 3.80 LEVEL 2                       | 3220            |            |
| 0.00 LEVEL 1                       | 3800            |            |
| 172.42                             | 1-              |            |