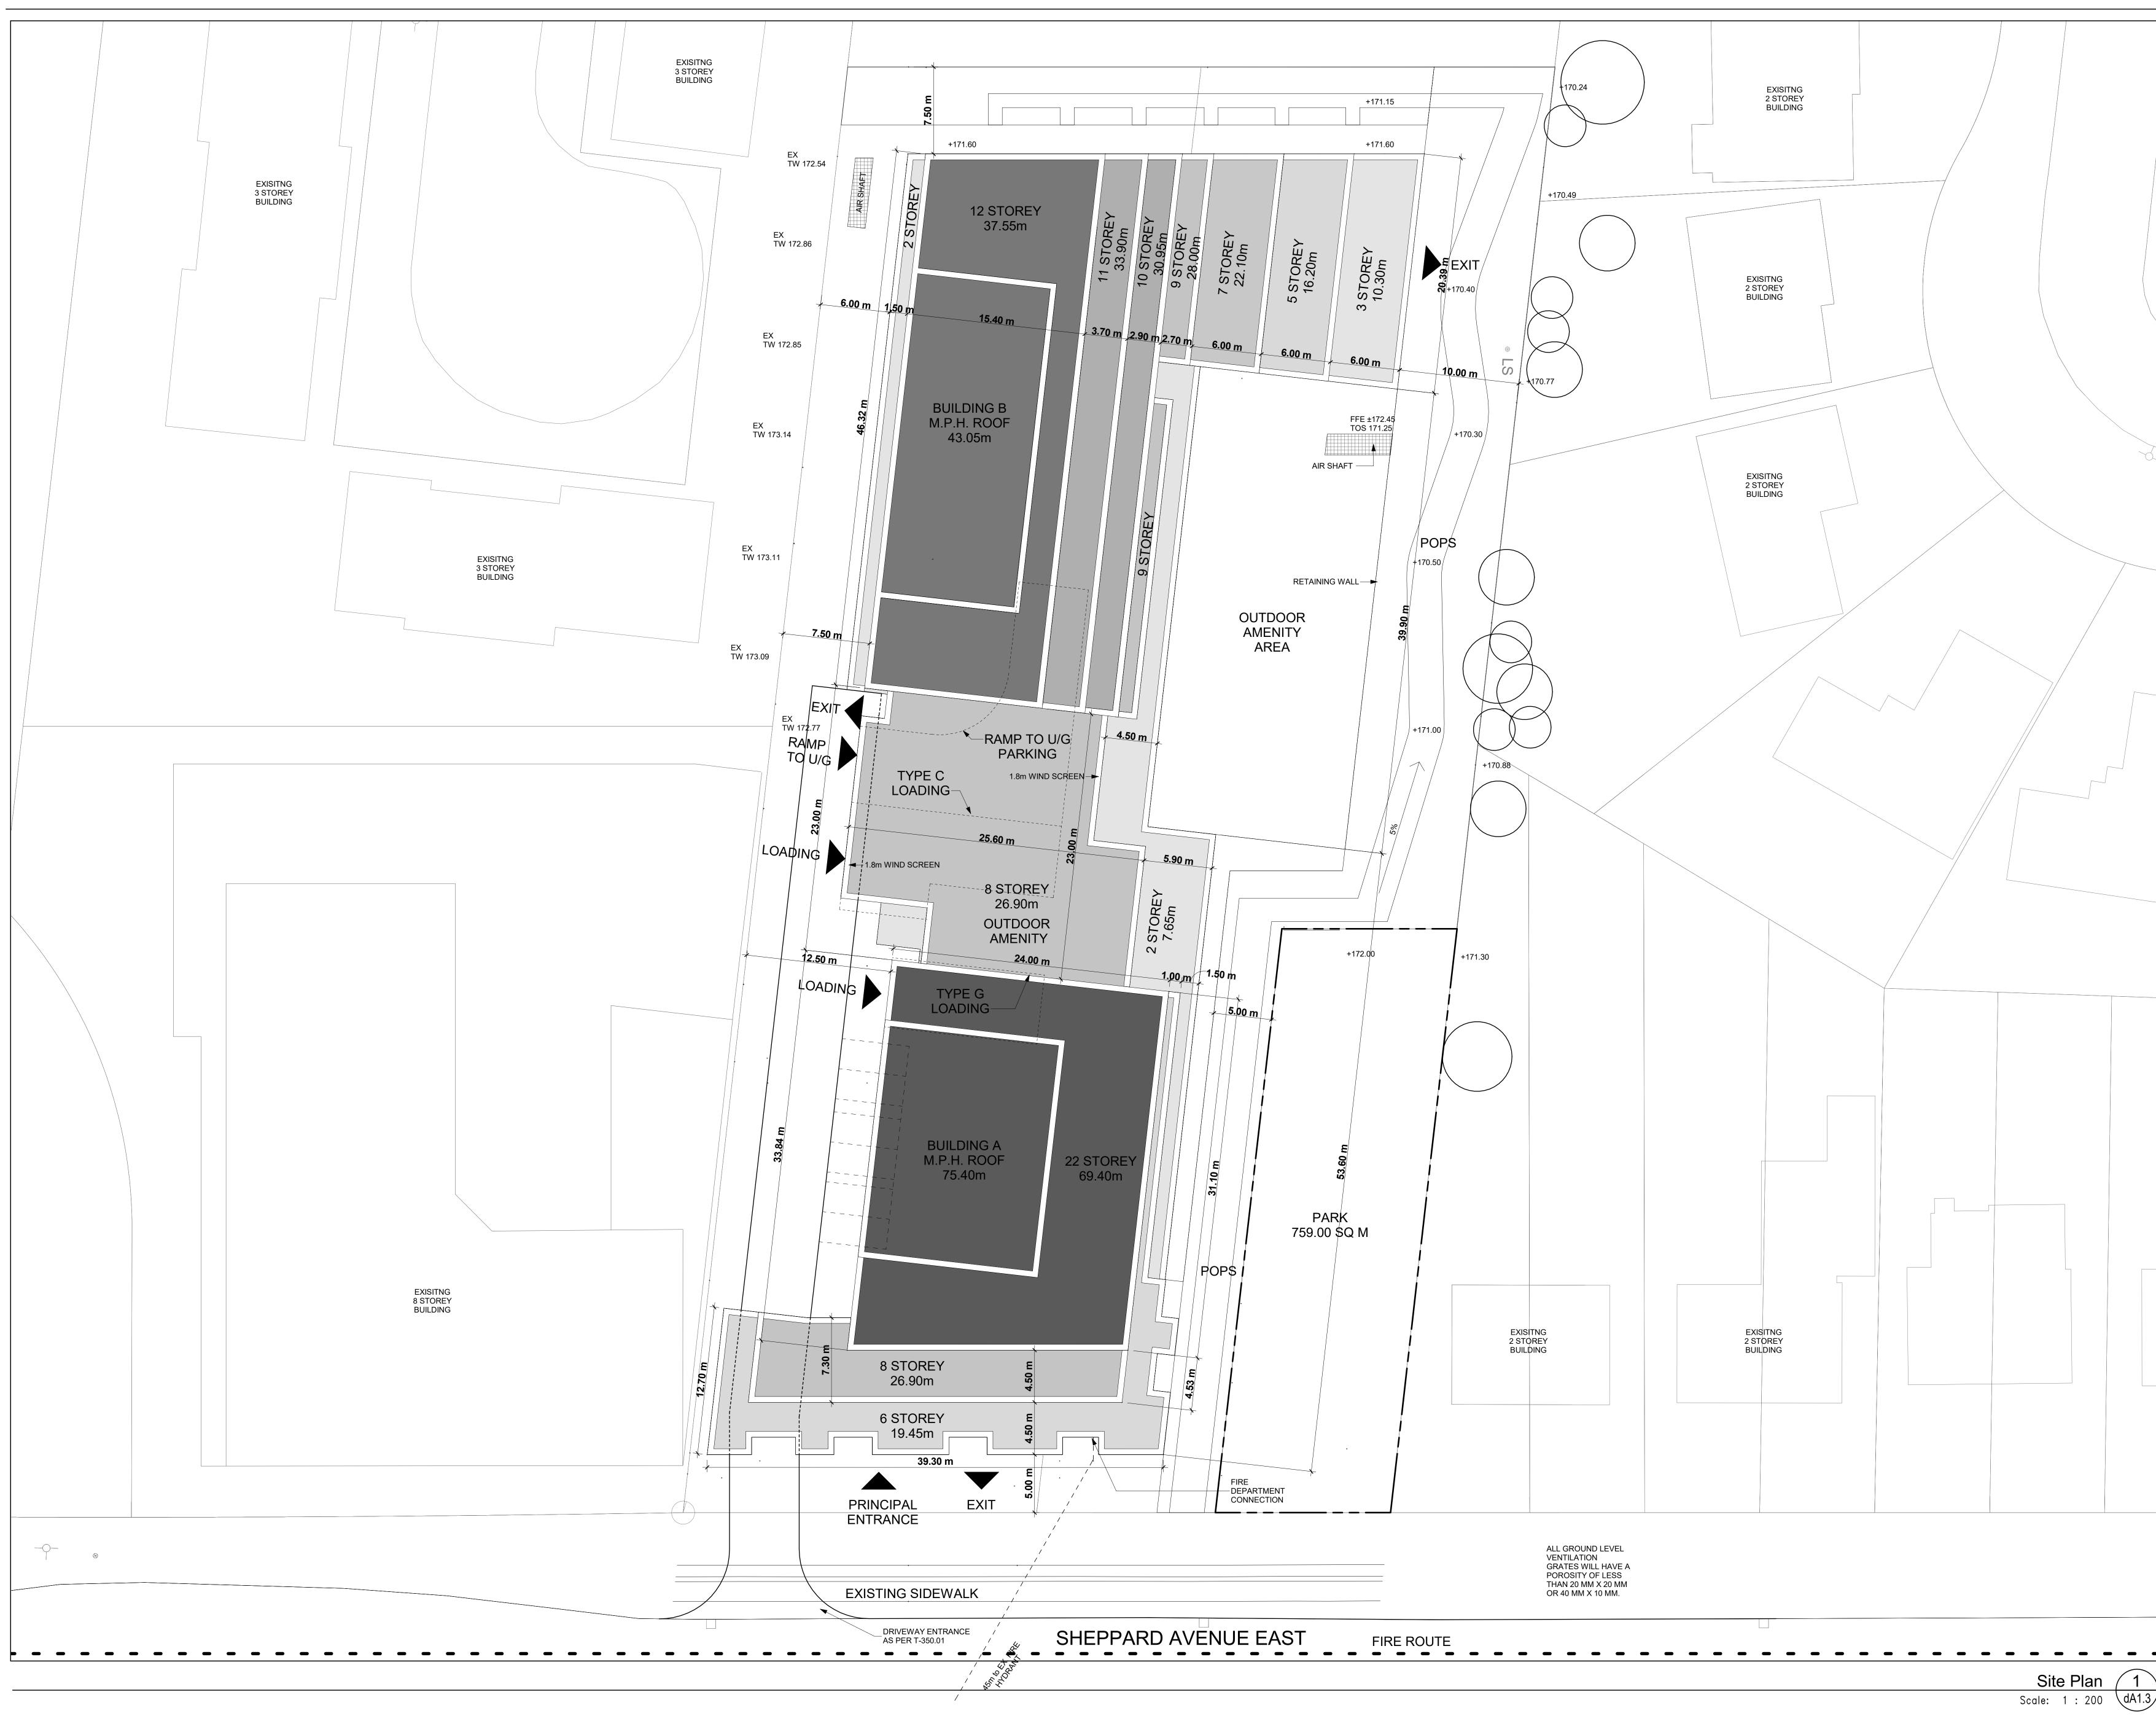

Plot Date: 2022-07-04 5:04:33 File Path: C:\Revit\2021\18154-P10-680SheppardAveE\_RVT2021\_mdoytchinova.rvt PM

PUBLIC ATTACHMENT 2

| All Drawings, Specifications, and Rela<br>Architect. The Architect retains all rig<br>for the intended issuance/use as iden<br>Documents, without permission from<br>Authorities Having Jurisdiction are pe<br>these drawings for the intended issua<br>the extended permission to the Autho<br>debases or limits the Copyright of the<br>documents by the Architect.<br>Do not scale the drawings.<br>This Drawing Is Not To Be Used For O<br>Date: | hts to control all uses<br>tified below. Reprod<br>the Architect, is strictl<br>rmitted to use, distrib<br>nce as noted and dar<br>rities Having Jurisdict<br>e Architect, or control | s of these documents<br>uction of these<br>y prohibited. The<br>ute, and reproduce<br>ted below, however<br>ion in no way<br>of use of these |
|------------------------------------------------------------------------------------------------------------------------------------------------------------------------------------------------------------------------------------------------------------------------------------------------------------------------------------------------------------------------------------------------------------------------------------------------------|---------------------------------------------------------------------------------------------------------------------------------------------------------------------------------------|----------------------------------------------------------------------------------------------------------------------------------------------|
|                                                                                                                                                                                                                                                                                                                                                                                                                                                      |                                                                                                                                                                                       |                                                                                                                                              |
| <b>KIRKOR</b> ARCHITE<br>20 De Boers Dr. # 40<br>TEL 416 665 6060                                                                                                                                                                                                                                                                                                                                                                                    | 0 Toronto O                                                                                                                                                                           | N M3J 0H1                                                                                                                                    |
| No.: Revision:                                                                                                                                                                                                                                                                                                                                                                                                                                       |                                                                                                                                                                                       | Date:                                                                                                                                        |
| PROGRESS SET                                                                                                                                                                                                                                                                                                                                                                                                                                         | 2022-07-04                                                                                                                                                                            |                                                                                                                                              |
| 3SPA Resubmission2ZBA Submission1ZBA/SPA SubmissionNo.:Issued For:                                                                                                                                                                                                                                                                                                                                                                                   |                                                                                                                                                                                       | July 30, 2021<br>May 31, 2021<br>Oct. 15, 2019<br>Date:                                                                                      |
|                                                                                                                                                                                                                                                                                                                                                                                                                                                      | S                                                                                                                                                                                     | Drawing Title:                                                                                                                               |
|                                                                                                                                                                                                                                                                                                                                                                                                                                                      |                                                                                                                                                                                       | Project:<br>Tribute                                                                                                                          |
| 680-688 Sh<br>68                                                                                                                                                                                                                                                                                                                                                                                                                                     |                                                                                                                                                                                       | <b>Ave. E.</b>                                                                                                                               |
|                                                                                                                                                                                                                                                                                                                                                                                                                                                      | 1 : 200<br>D.S./E.R<br>D.S<br>18-154<br>2022-07-0                                                                                                                                     | Scale:<br>Drawn by:<br>Checked by:<br>Project No.:<br>Date:<br>04                                                                            |
|                                                                                                                                                                                                                                                                                                                                                                                                                                                      | dA                                                                                                                                                                                    | Drawing No.:                                                                                                                                 |