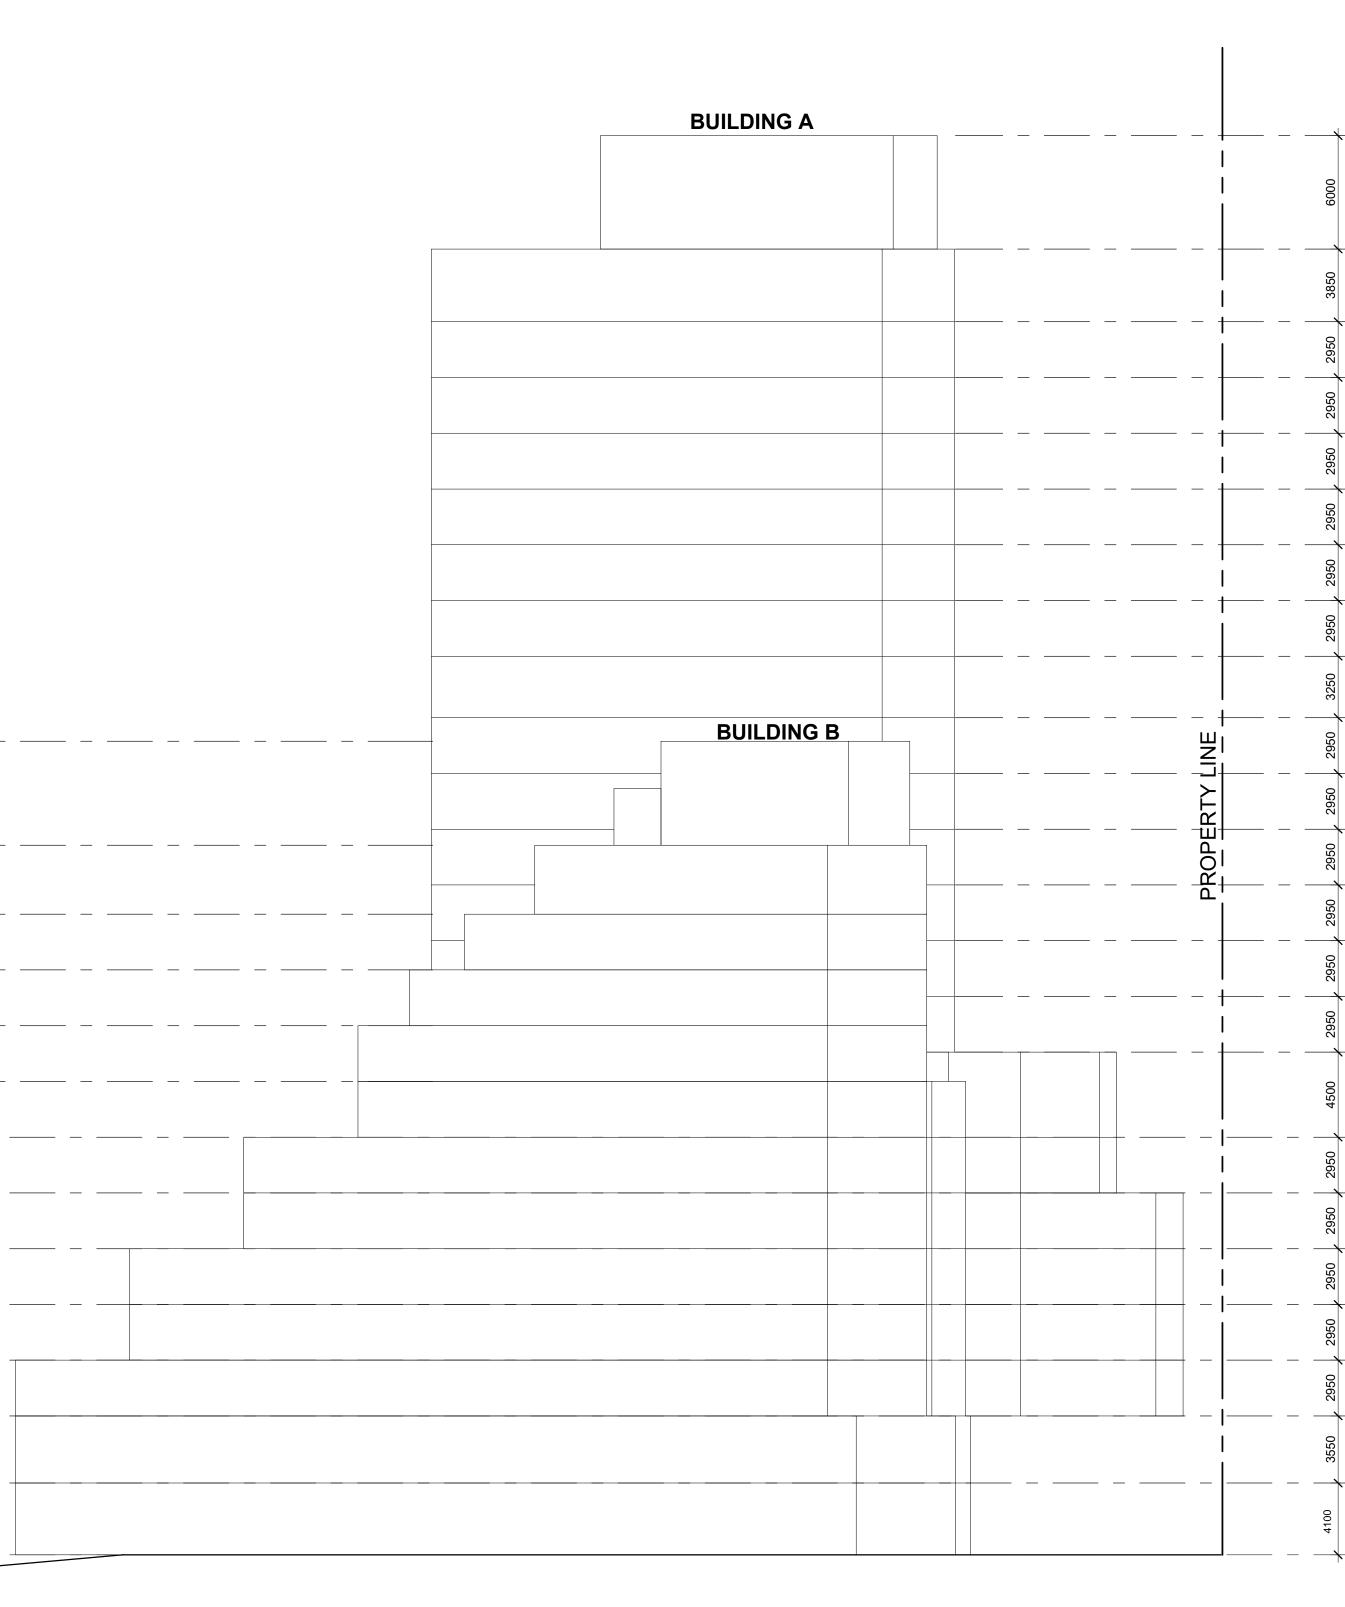

| North Ele | eva | at | ion | $\overline{1}$ |
|-----------|-----|----|-----|----------------|
| Scale:    | 1   | :  | 200 | dA4.2          |

| Architect.<br>for the int<br>Documen<br>Authoritie<br>these dra<br>the extend<br>debases of<br>documen<br>Do not so | ngs, Specifications, and Rel<br>The Architect retains all rig<br>ended issuance/use as ider<br>ts, without permission from<br>s Having Jurisdiction are per<br>wings for the intended issue<br>ded permission to the Author<br>or limits the Copyright of the<br>ts by the Architect.<br>ale the drawings.<br>ring Is Not To Be Used For | ghts to control all use<br>ntified below. Reproc<br>the Architect, is strict<br>ermitted to use, distril<br>nnce as noted and dc<br>orities Having Jurisdic<br>e Architect, or contro | is of these documents<br>duction of these<br>Ily prohibited. The<br>pute, and reproduce<br>ited below, however<br>tion in no way<br>I of use of these |
|---------------------------------------------------------------------------------------------------------------------|------------------------------------------------------------------------------------------------------------------------------------------------------------------------------------------------------------------------------------------------------------------------------------------------------------------------------------------|---------------------------------------------------------------------------------------------------------------------------------------------------------------------------------------|-------------------------------------------------------------------------------------------------------------------------------------------------------|
|                                                                                                                     |                                                                                                                                                                                                                                                                                                                                          |                                                                                                                                                                                       |                                                                                                                                                       |
| 20 D                                                                                                                | <b>KOR</b> ARCHITE<br>The Boers Dr. # 40<br>16 665 6060<br>Revision:                                                                                                                                                                                                                                                                     | )0 Toronto O                                                                                                                                                                          | N M3J 0H1                                                                                                                                             |
|                                                                                                                     |                                                                                                                                                                                                                                                                                                                                          |                                                                                                                                                                                       |                                                                                                                                                       |
|                                                                                                                     | PROGRESS SET                                                                                                                                                                                                                                                                                                                             | 2022-07-04                                                                                                                                                                            |                                                                                                                                                       |
| 3<br>2<br>1<br>No.:                                                                                                 | SPA Resubmission<br>ZBA Submission<br>ZBA/SPA Submission<br>Issued For:                                                                                                                                                                                                                                                                  |                                                                                                                                                                                       | July 30, 2021<br>May 31, 2021<br>Oct. 15, 2019<br>Date:                                                                                               |
|                                                                                                                     | 1                                                                                                                                                                                                                                                                                                                                        | North E                                                                                                                                                                               | Drawing Title:                                                                                                                                        |
| 68                                                                                                                  | 30-688 Sh                                                                                                                                                                                                                                                                                                                                | ennard                                                                                                                                                                                | Project:<br>Tribute                                                                                                                                   |
|                                                                                                                     |                                                                                                                                                                                                                                                                                                                                          |                                                                                                                                                                                       | ppard Ave. E.<br>Scale:<br>Drawn by:<br>Checked by:<br>Project No.:<br>Date:                                                                          |
|                                                                                                                     |                                                                                                                                                                                                                                                                                                                                          | dA                                                                                                                                                                                    | 4.2                                                                                                                                                   |

| 75.40 Top of MPH      |      |          | <br> | BUILDIN | G A |      |   |      |                                           |
|-----------------------|------|----------|------|---------|-----|------|---|------|-------------------------------------------|
|                       | 0000 |          |      |         |     |      |   |      | <br> <br>                                 |
| 69.40 MPH             |      |          | <br> |         |     |      |   |      |                                           |
| 65.55 LEVEL 22        |      |          | <br> |         |     |      | _ |      |                                           |
| 62.60 LEVEL 21        |      | <u> </u> | <br> |         |     |      | _ |      |                                           |
| 59.65 LEVEL 20        |      | <br>_+   | <br> |         |     |      | _ |      |                                           |
| <u>56.70</u> LEVEL 19 |      |          | <br> |         |     |      | _ |      |                                           |
| <u>53.75</u> LEVEL 18 |      |          | <br> |         |     | <br> | _ |      |                                           |
| 50.80 LEVEL 17        |      |          | <br> |         |     |      | _ |      |                                           |
| 47.85 LEVEL 16        |      |          | <br> |         |     |      |   |      |                                           |
| 44.60 LEVEL_15        |      |          | <br> |         |     | <br> | _ |      | <br> <br>                                 |
| 41.65 LEVEL_14        |      |          | <br> |         |     |      |   | <br> | <br> <br>                                 |
| 38.70 LEVEL_13        |      |          | <br> |         |     |      | _ | <br> | <br>                                      |
| 35.75 LEVEL 12        |      |          | <br> |         |     |      |   |      | <br>                                      |
| 32.80 LEVEL 11        |      |          | <br> |         |     |      |   | <br> | <br>                                      |
| 29.85 LEVEL_10        |      | <br>     | <br> |         |     |      |   | <br> | <br>ـــــــــــــــــــــــــــــــــــــ |
| 26.90 LEVEL 9         |      |          |      |         |     |      |   | <br> | <br>                                      |
| 22.40 LEVEL 8         | 4500 |          |      |         |     |      |   | <br> | <br>                                      |
| 19.45 LEVEL 7         |      | <br>     | <br> |         |     |      |   | <br> | <br> <br>                                 |
| 16.50 LEVEL 6         |      |          |      |         |     |      |   |      | <br>                                      |
| 13.55 LEVEL 5         |      |          |      |         |     | <br> |   | <br> | <br> <br>                                 |
| 10.60 LEVEL 4         |      |          |      |         |     |      |   |      | <br>                                      |
| 7.65 LEVEL 3          |      |          |      |         |     |      |   |      | <br> <br>                                 |
| 4.10 LEVEL 2          | 3550 |          |      |         |     |      |   |      | <br> <br>                                 |
| 0.00 LEVEL 1          | 4100 |          |      |         |     |      |   |      |                                           |

| 43.05 BUILDING B ROOF              | — <u>+</u> ₩    | BUILDING   |
|------------------------------------|-----------------|------------|
|                                    | 3650 J 5500 J   |            |
| 37.55 BUILDING B MPH               | Ц Ц Ц           |            |
| 33.90 BUILDING B - LEVEL 12        | <sup>3650</sup> |            |
| 30.95 BUILDING <u>B - LEVEL</u> 11 |                 |            |
| BUILDING B - LEVEL 10              |                 | l<br>l     |
| 25.05 BUILDING <u>B - LEVEL</u> 9  |                 |            |
| 22.10 LEVEL 8                      |                 | <br>+ –    |
| 19.15 LEVEL 7                      |                 | l<br>l =   |
| 16.20 LEVEL 6                      |                 |            |
| 13.25 LEVEL 5                      |                 | ·<br> <br> |
| 10.30 LEVEL 4                      |                 |            |
| 7.35 LEVEL 3                       | 5950            | ↓<br>★     |
| 3.80 LEVEL 2                       | 3220            |            |
| 0.00 LEVEL 1                       | 3800            |            |
| 172.42                             | 1-              |            |