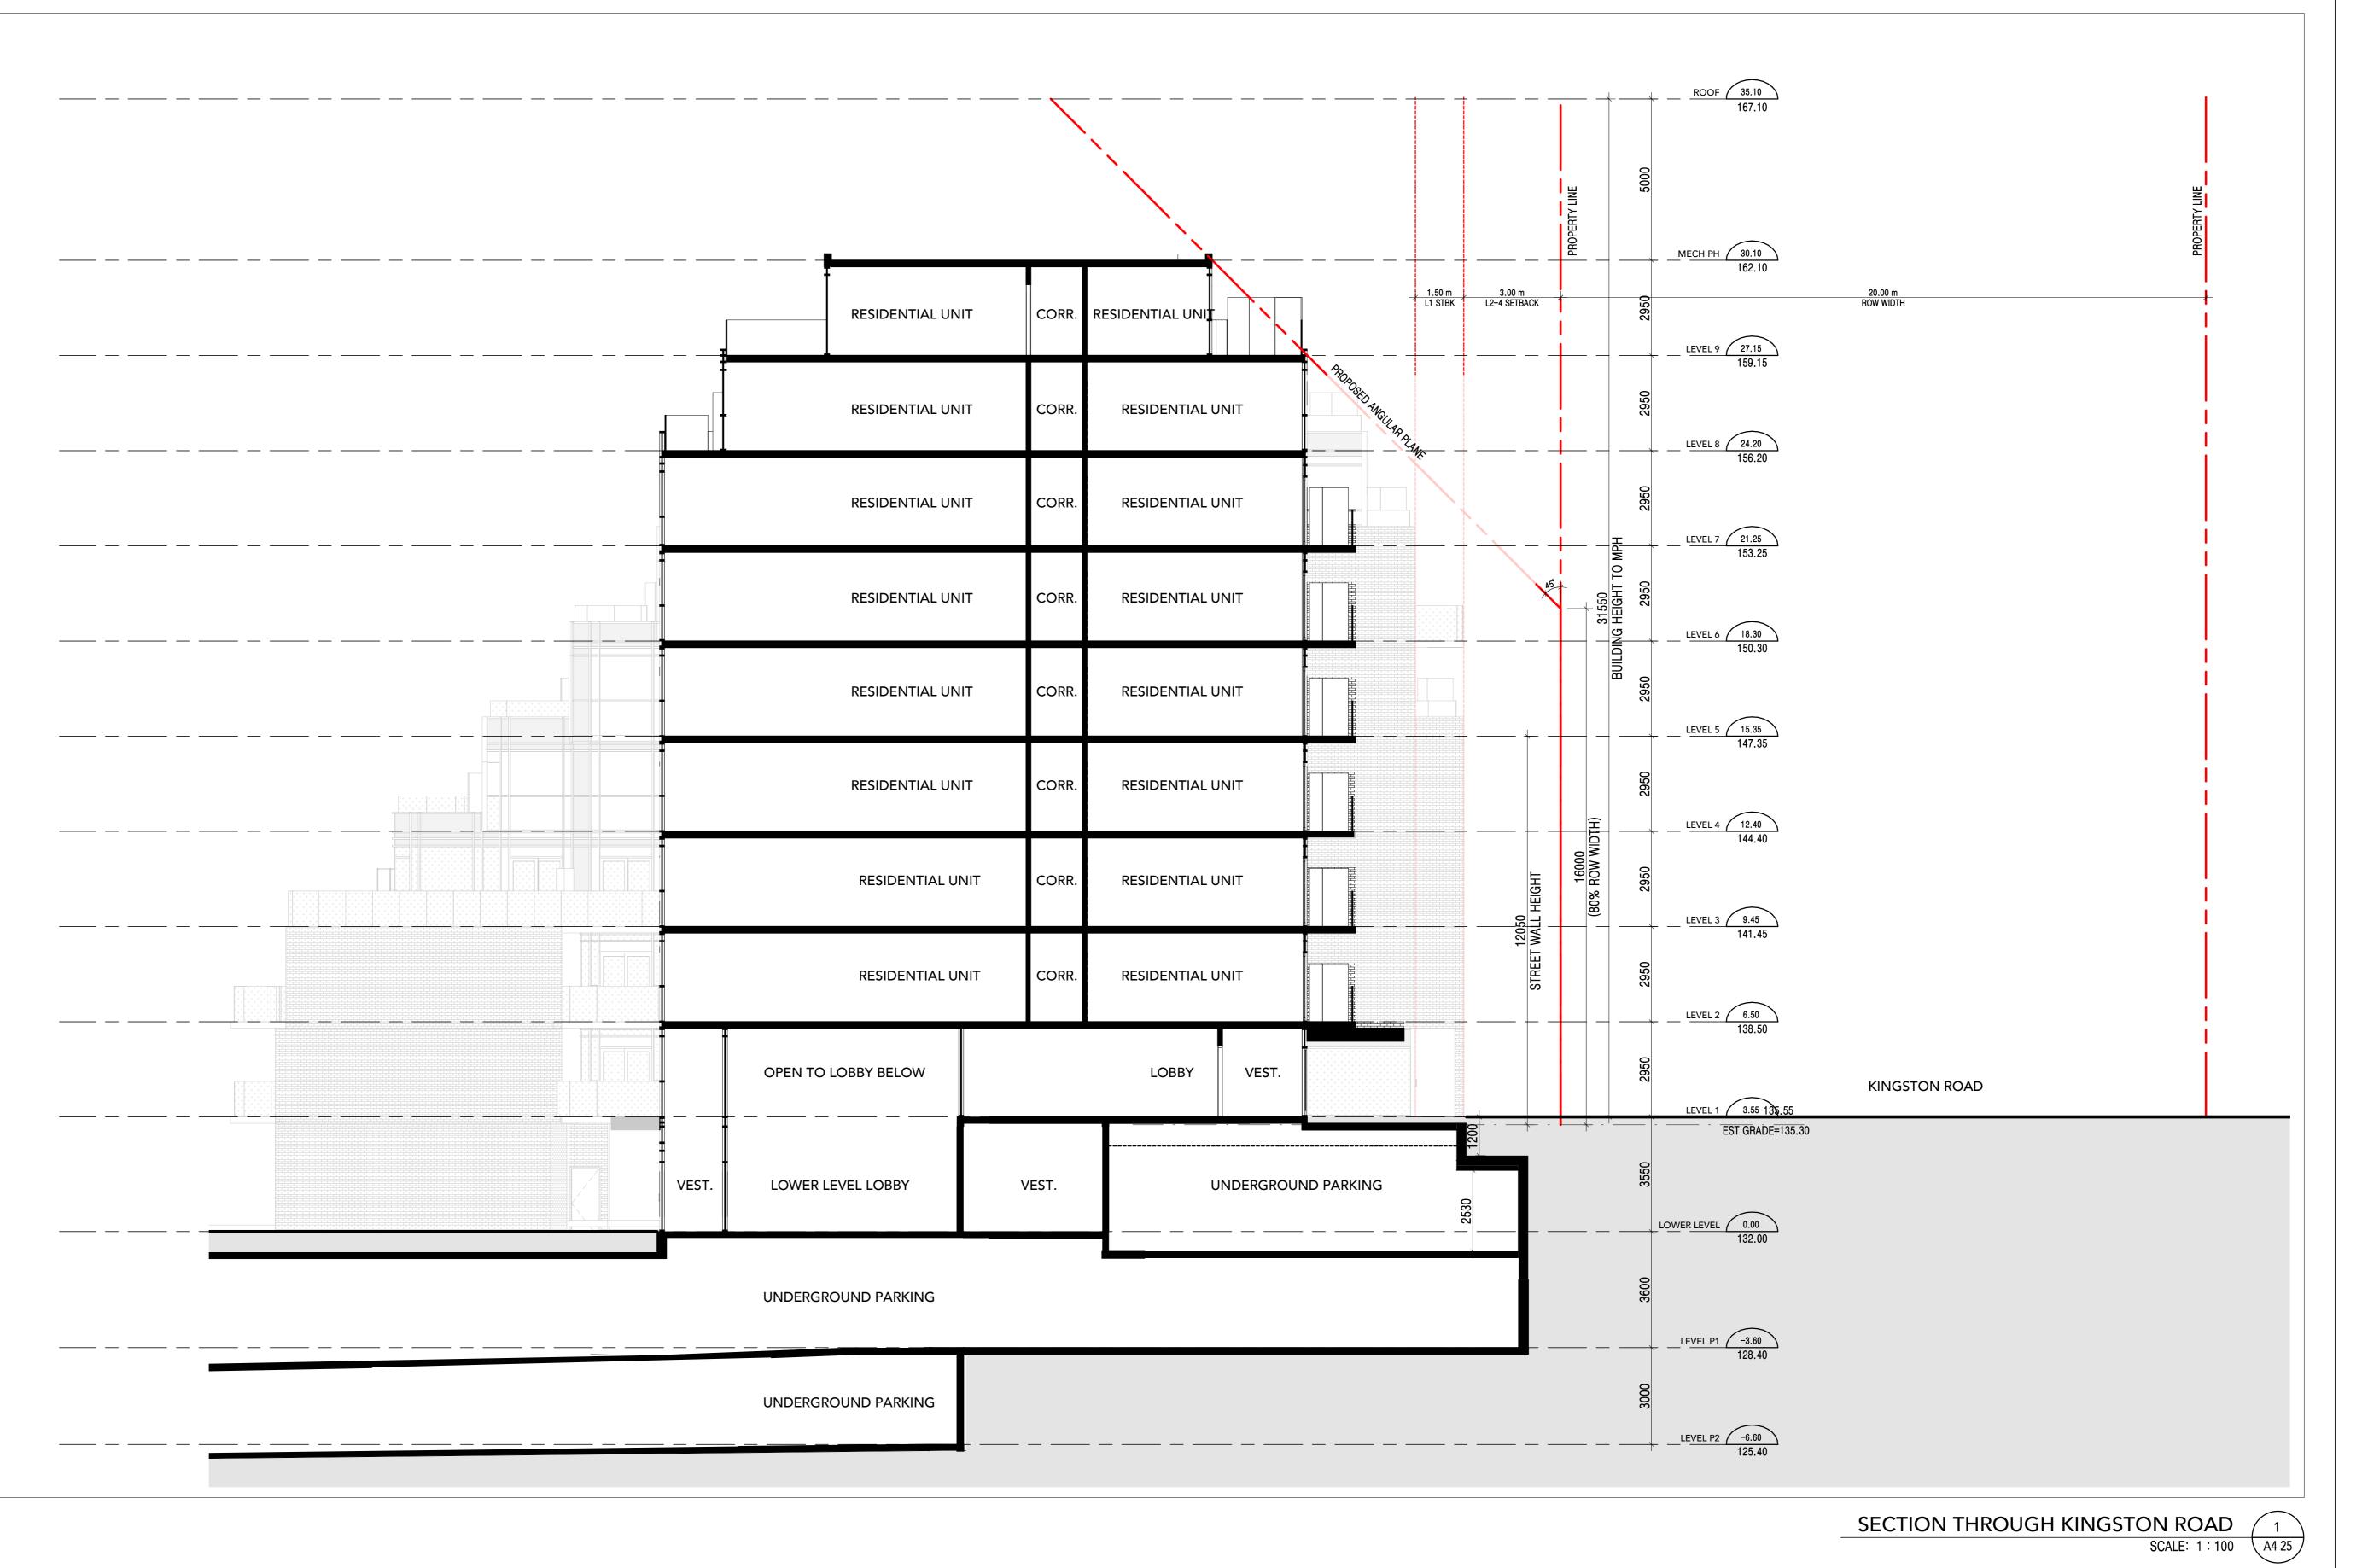

ALTREE 1615 KINGSTON ROAD

SCARBOROUGH

SECTION THROUGH KINGSTON RD

Project Manager Team: 2022-06-16 3:05:08 PM

As indicated

Drawing No.:

SEAL

ONTARIO

Project No.
19-140
Scale: