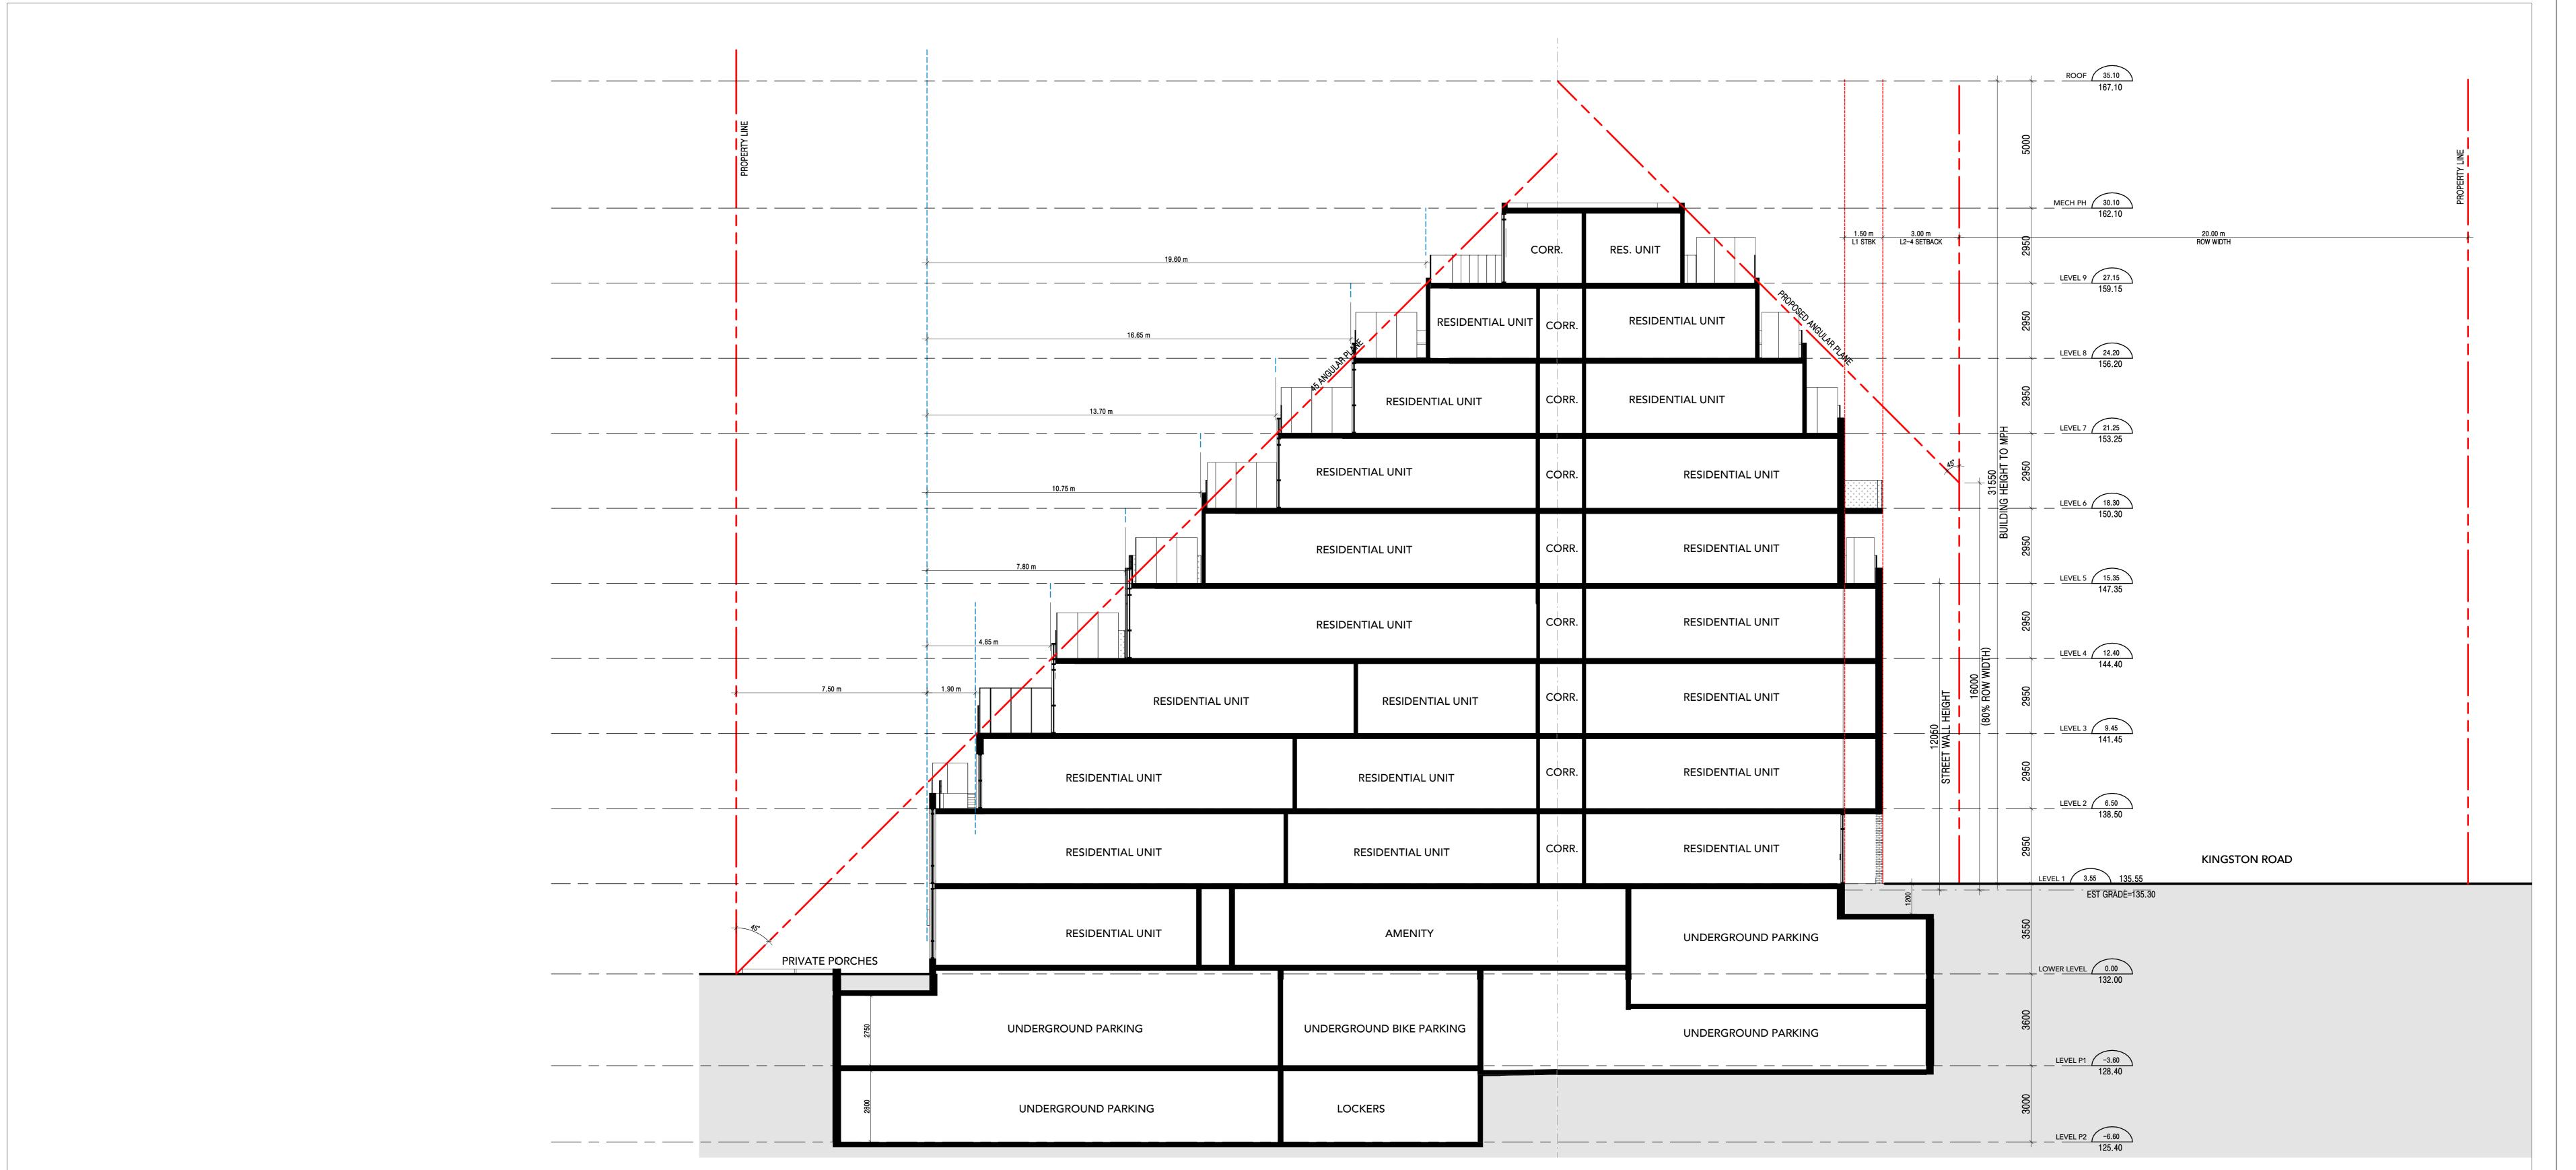

ALTREE 1615 KINGSTON ROAD

SCARBOROUGH

SECTION THROUGH KINGSTON RD

Project Manager Team: 2022-06-16 3:05:08 PM

As indicated

Drawing No.:

SEAL

ONTARIO

Project No.
19-140
Scale:

# **RESIDENTIAL UNIT** RESIDENTIAL UNIT **RESIDENTIAL UNIT RESIDENTIAL UNIT** RESIDENTIAL UNIT **RESIDENTIAL UNIT RESIDENTIAL UNIT RESIDENTIAL UNIT RESIDENTIAL UNIT RESIDENTIAL UNIT** CORR. LOCKERS **RESIDENTIAL UNIT** RESIDENTIAL UNIT LOCKERS RESIDENTIAL UNIT LEVEL 2 6.50 138.50 AMENITY (COWORKING SPACE) RESIDENTIAL UNIT RESIDENTIAL UNIT LEVEL 1 3.55 135.55 EST GRADE=135.30 UNDERGROUND PARKING RESIDENTIAL UNIT **AMENITY** PRIVATE PORCHES LOWER LEVEL 0.00 132.00 UNDERGROUND PARKING UNDERGROUND PARKING LEVEL P1 -3.60 128.40 \_\_\_\_\_\_ UNDERGROUND PARKING