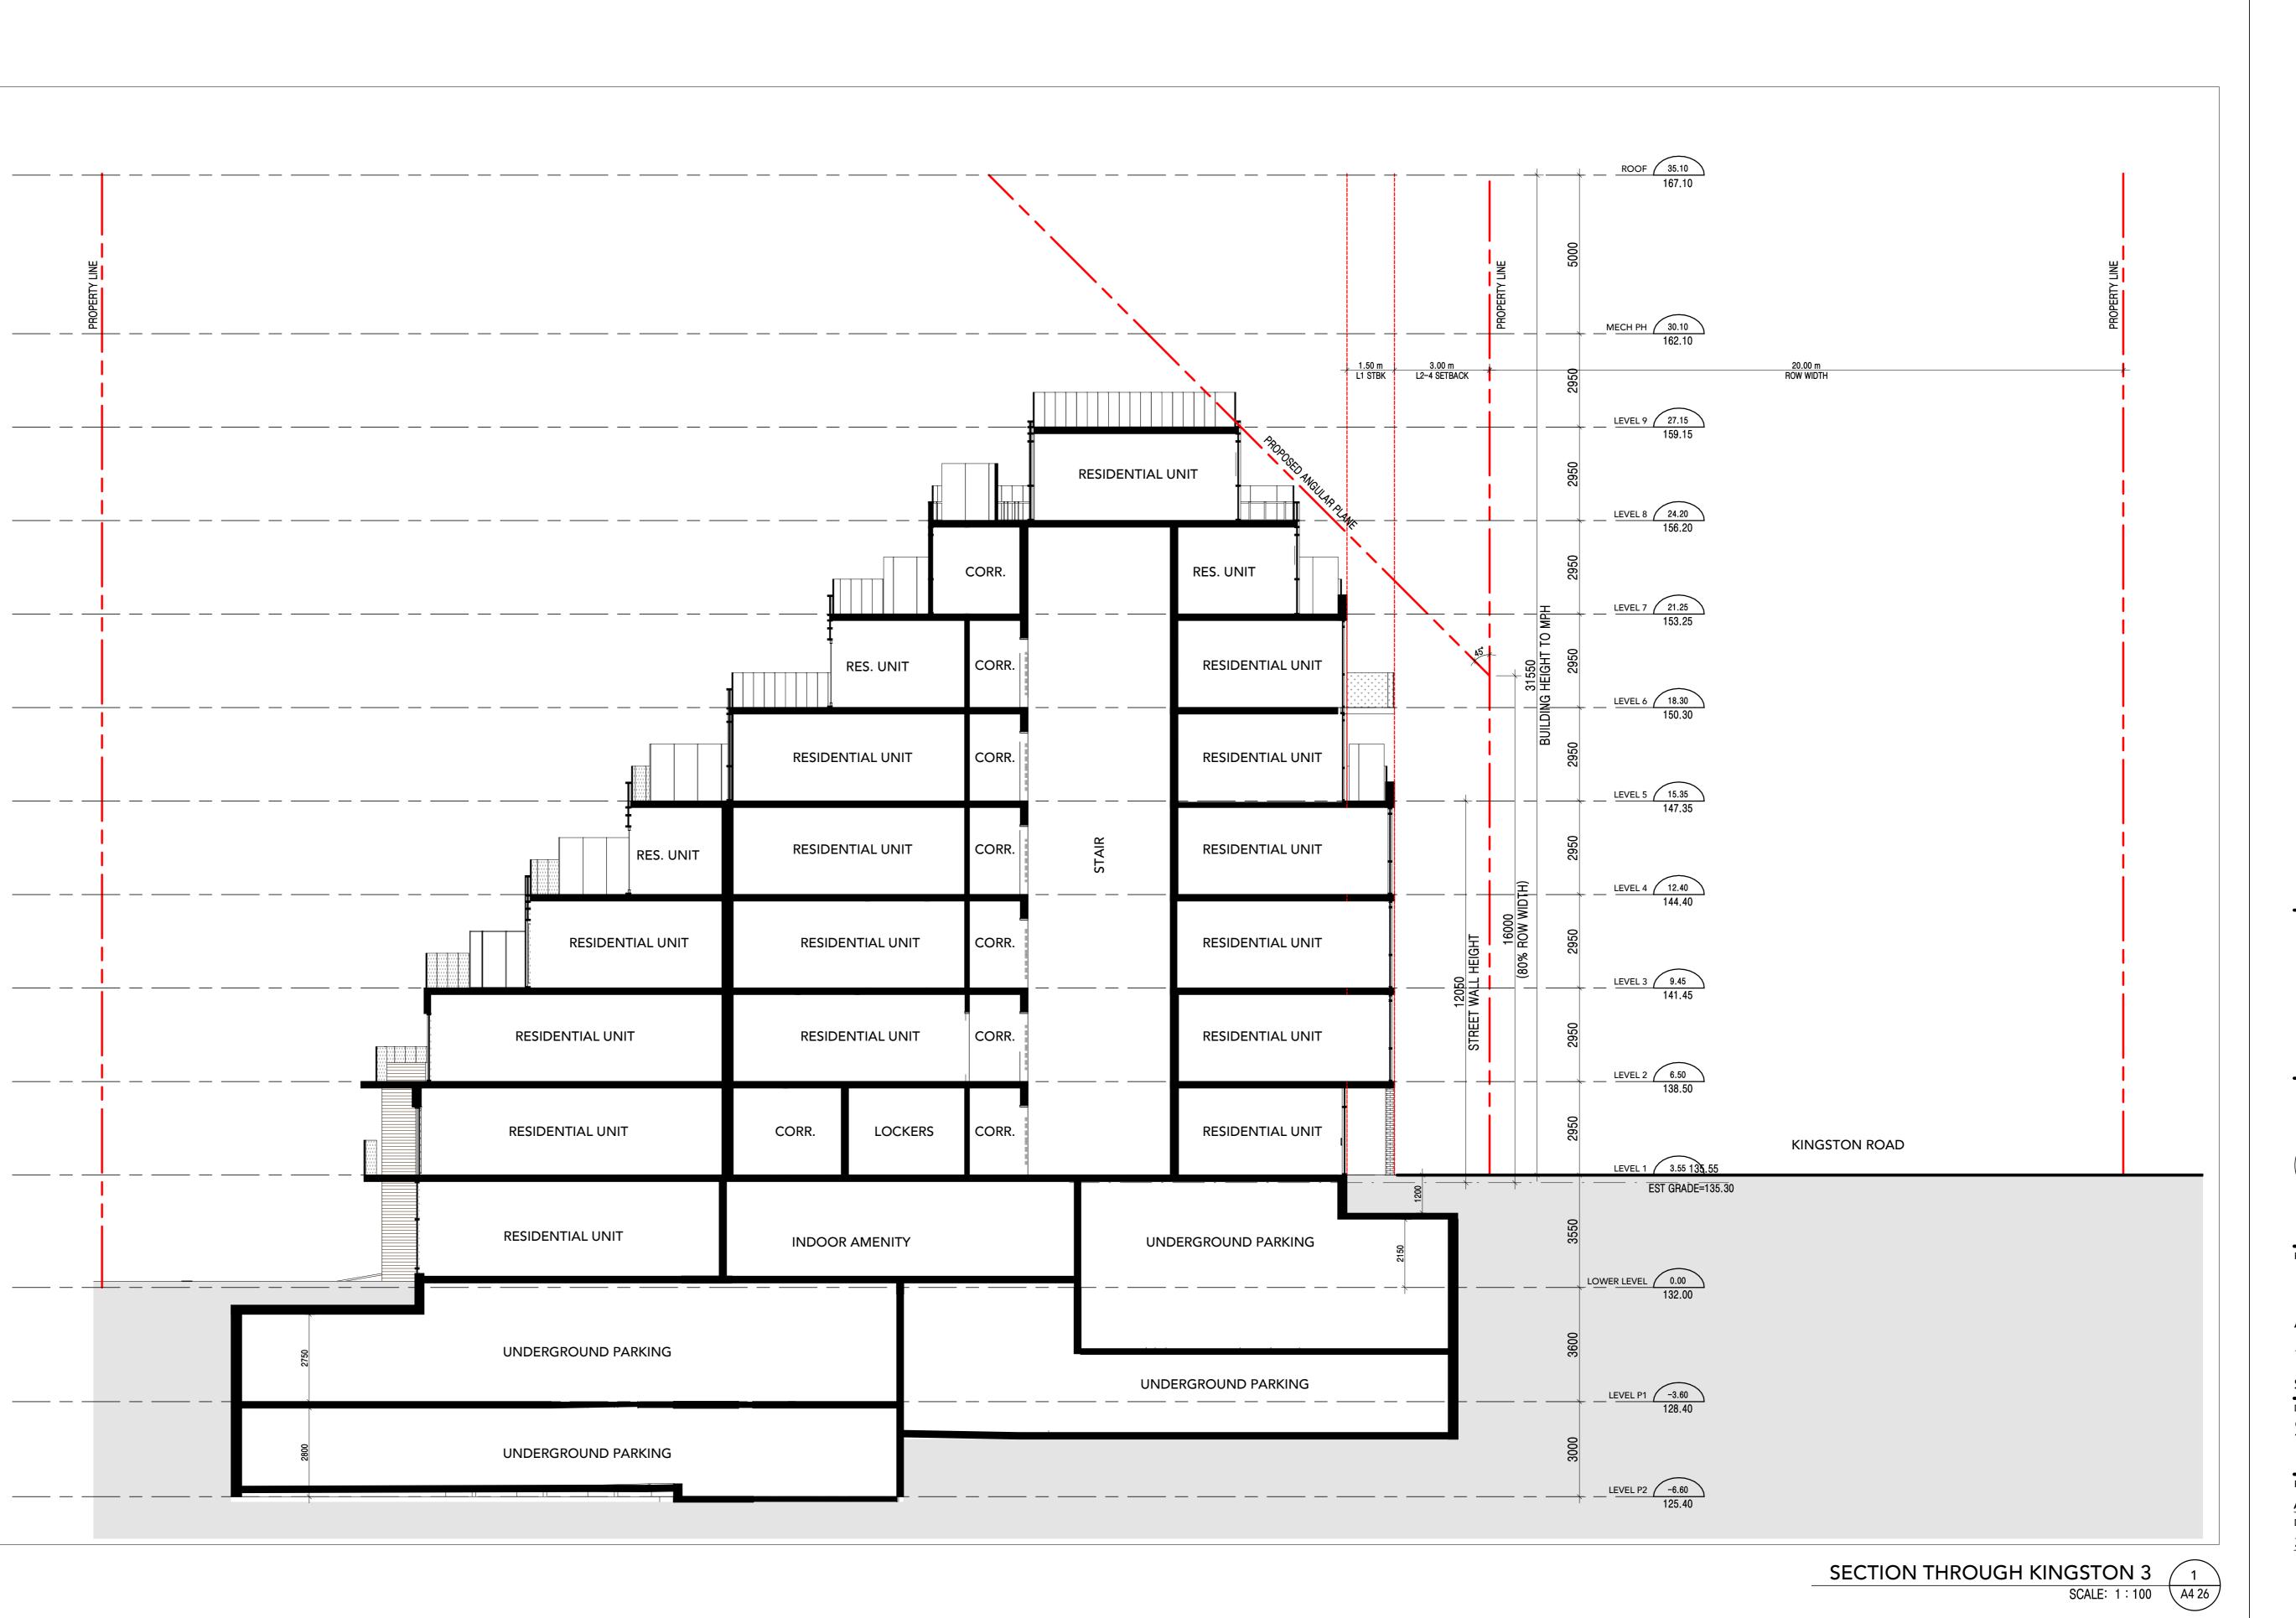

ALL DRAWINGS ARE THE PROPERTY OF THE ARCHITECT AND MUST BE RETURNED ON REQUIEST

ISSUE DATES AND DISTRIBUTION LOG

16/06/22 WITHOUT PREJUDICE

ALTREE

TRUE NORTH

1615 KINGSTON ROAD

ALTREE

1615 KINGSTON ROAD

SCARBOROUGH

SECTION THROUGH KINGSTON 3

Project Manager Team: 2022-06-16 3:05:17 PM

As indicated

Drawing No.:

SEAL

ONTARIO

Project No.
19-140
Scale: