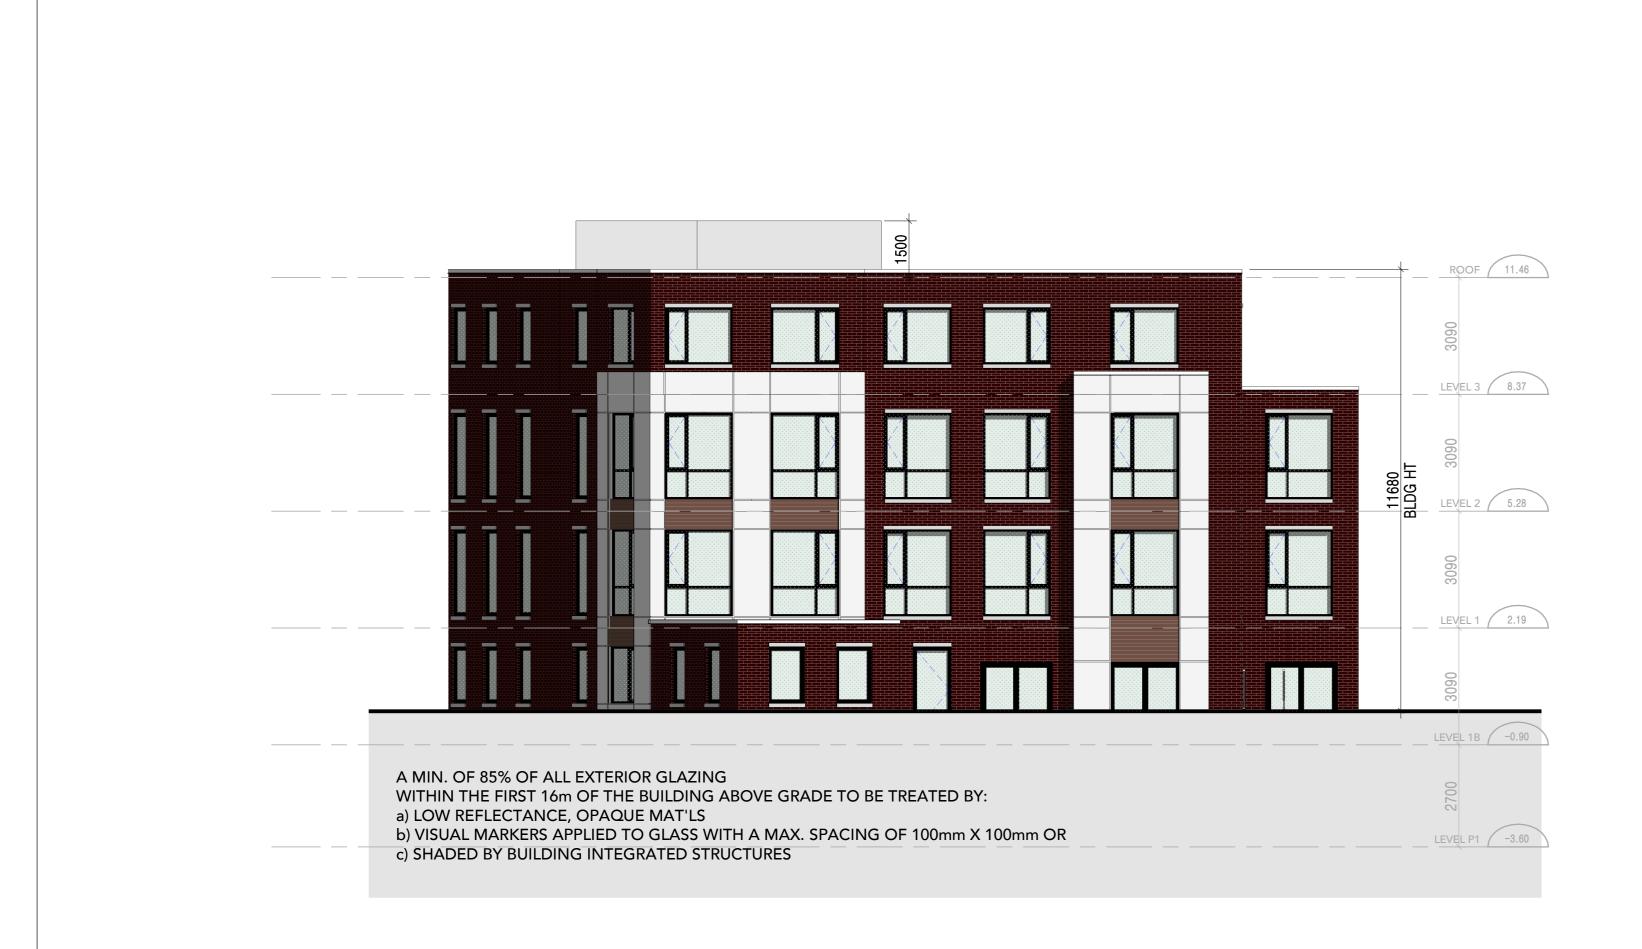

ALTREE

1615 KINGSTON ROAD SCARBOROUGH

**ELEVATIONS** 

Project No. **19-140** 1:200 2022-06-16 3:04:52 PM Drawing No.:

ONTARIO

EAST ELEVATION - RR 4 SCALE: 1:100 A4 10

WEST ELEVATION - RR 3 SCALE: 1:100 \ A410 /