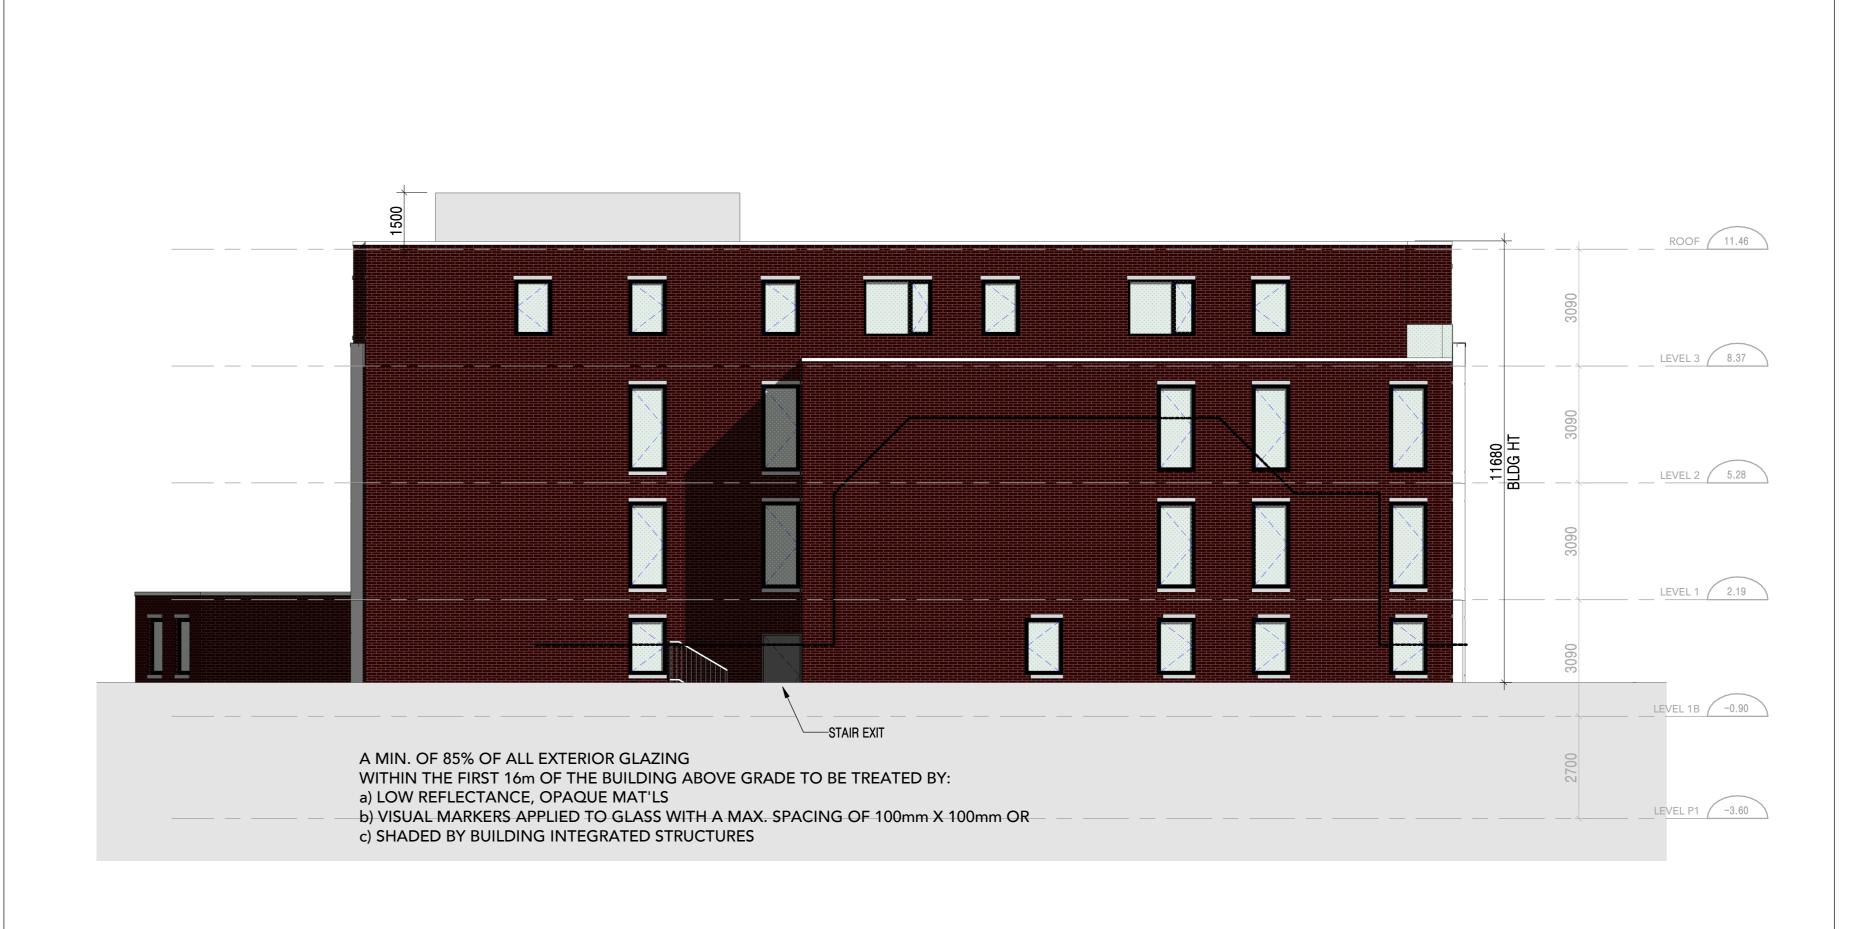

ALTREE

1615 KINGSTON ROAD SCARBOROUGH

**ELEVATIONS** 

Project No. **19-140** 1:200 2022-06-16 3:04:52 PM Drawing No.:

ONTARIO

EAST ELEVATION - RR 4 SCALE: 1:100 A4 10

WEST ELEVATION - RR 3 SCALE: 1:100 \ A410 /

NORTH ELEVATION - RR / SCALE: 1:100 (A4 10)

Kohn Partnership Architects Inc. 116 Spadina Avenue, Suite 501, Toronto ON M5V 2K6 Tel 416.703.6700 www.kohnarchitects.com

ALL DIMENSIONS ARE GIVEN IN MILLIMETRES UNLESS OTHERWISE INDICATED. DO NOT SCALE DRAWINGS. CONTRACTOR SHALL VERIFY AND CHECK ALL DIMENSIONS AND CONDITIONS ON SITE PRIOR TO STARTING ANY OF THE WORK AND REPORT ANY DISCREPANCY TO THE ARCHITECT AND CONSULTANTS BEFORE PROCEEDING. CONSTRUCTION MUST CONFORM TO ALL APPLICABLE CODES AND REQUIREMENTS OF AUTHORITIES HAVING JURISDICTION PERTAINING TO THIS APPLICATION.