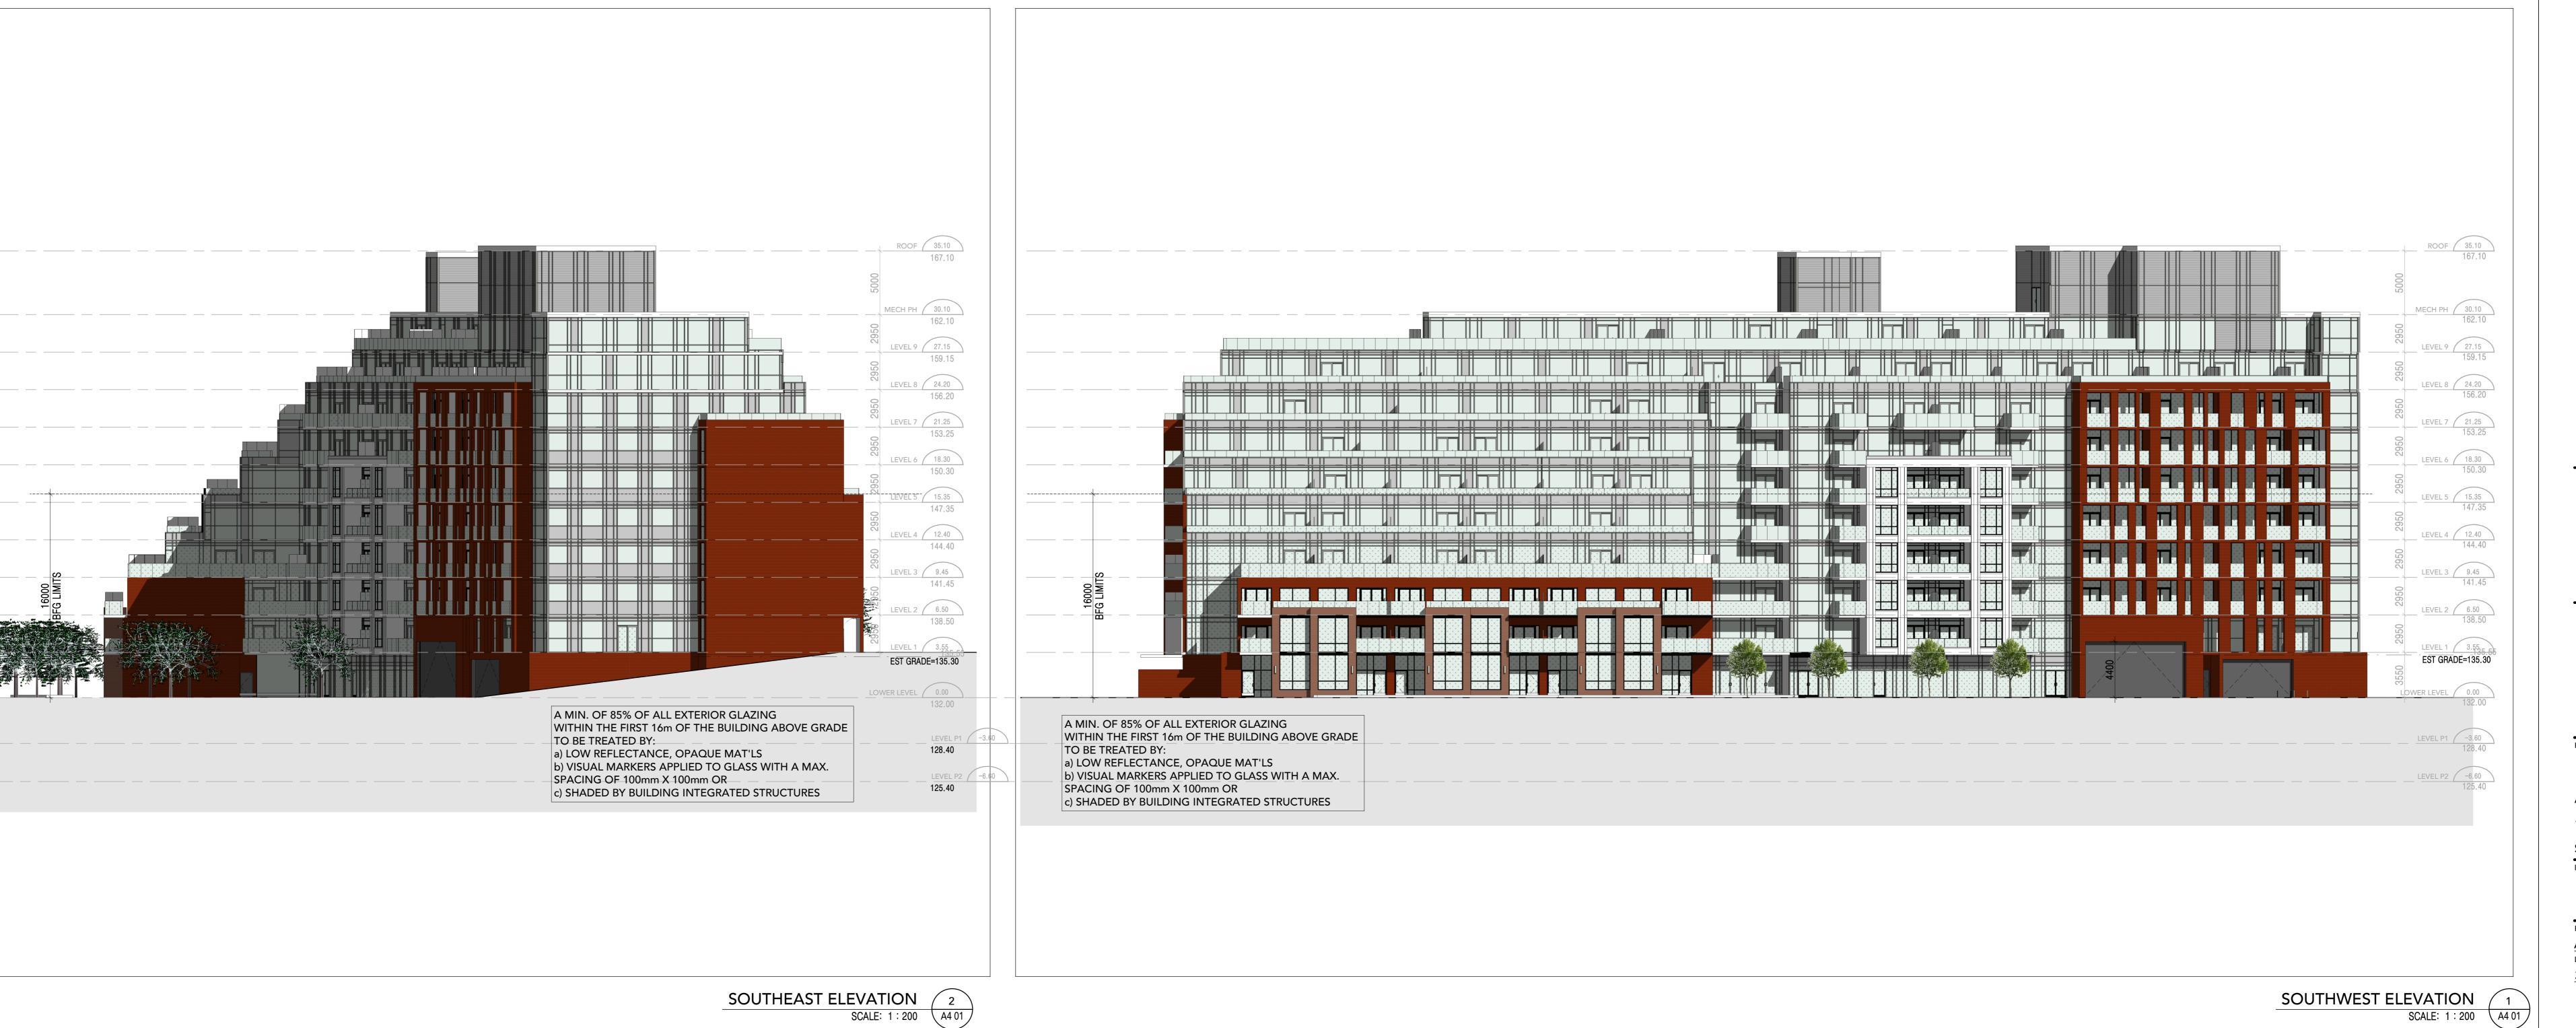

ALTREE

1615 KINGSTON ROAD SCARBOROUGH

**ELEVATIONS** 

Project No. **19-140** 1:200 2022-06-16 3:04:52 PM Drawing No.:

ONTARIO

EAST ELEVATION - RR 4 SCALE: 1:100 A4 10

WEST ELEVATION - RR 3 SCALE: 1:100 \ A410 /

NORTH ELEVATION - RR / SCALE: 1:100 (A4 10)

Kohn Partnership Architects Inc. 116 Spadina Avenue, Suite 501, Toronto ON M5V 2K6 Tel 416.703.6700 www.kohnarchitects.com

ALL DIMENSIONS ARE GIVEN IN MILLIMETRES UNLESS OTHERWISE INDICATED. DO NOT SCALE DRAWINGS. CONTRACTOR SHALL VERIFY AND CHECK ALL DIMENSIONS AND CONDITIONS ON SITE PRIOR TO STARTING ANY OF THE WORK AND REPORT ANY DISCREPANCY TO THE ARCHITECT AND CONSULTANTS BEFORE PROCEEDING. CONSTRUCTION MUST CONFORM TO ALL APPLICABLE CODES AND REQUIREMENTS OF AUTHORITIES HAVING JURISDICTION PERTAINING TO THIS APPLICATION.