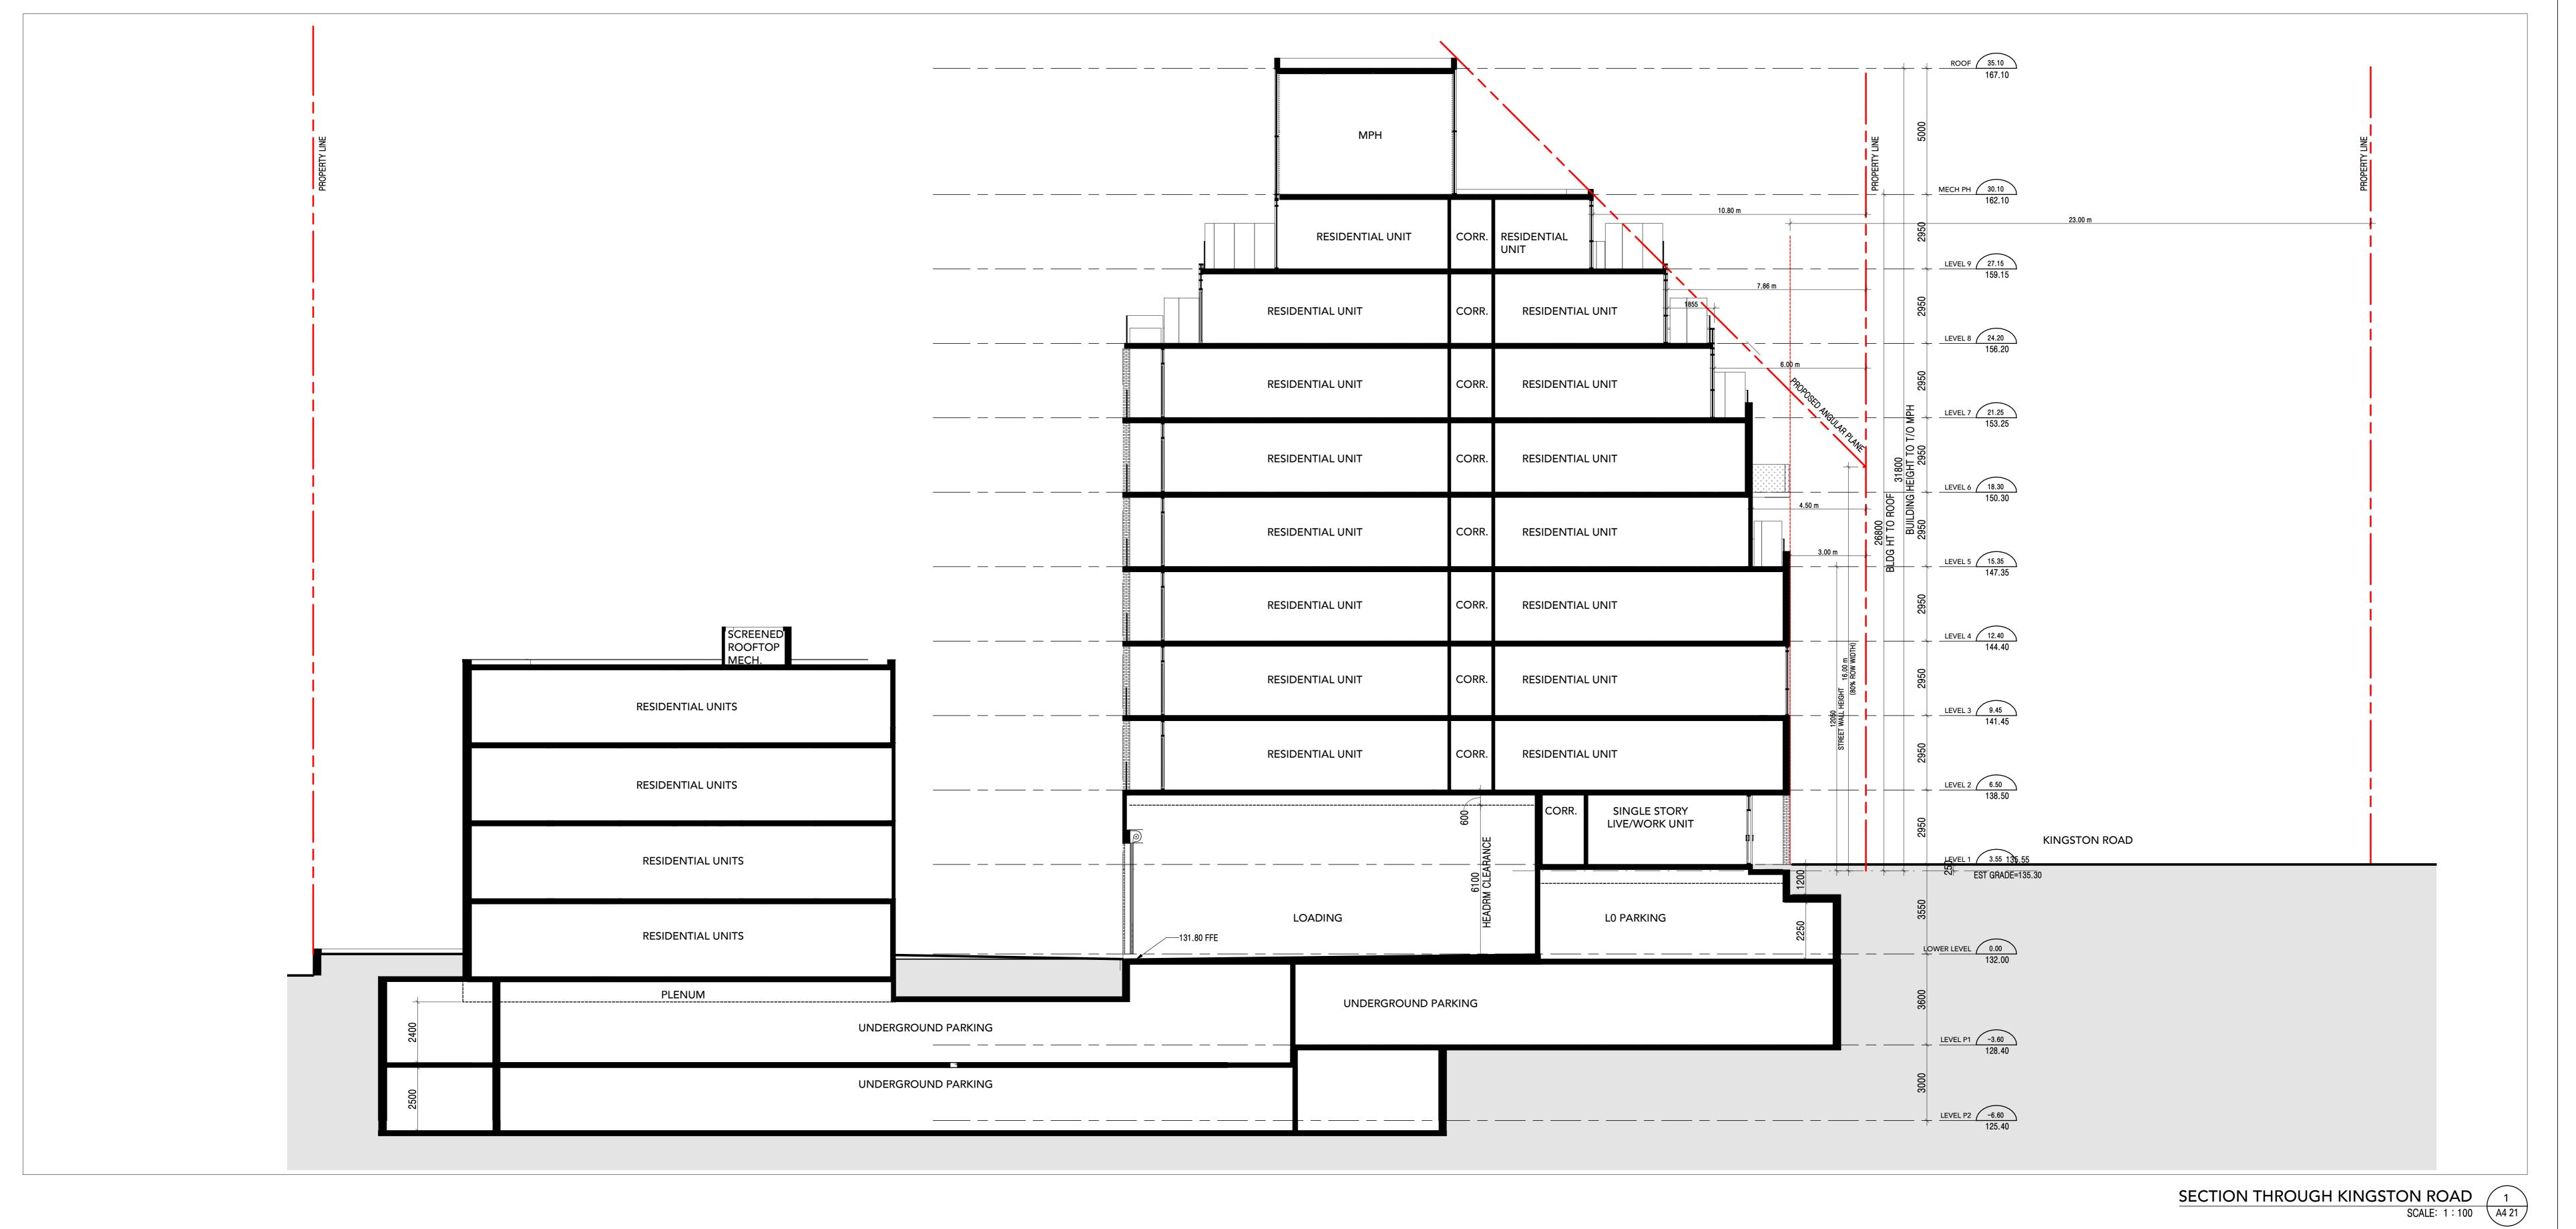

ALTREE 1615 KINGSTON ROAD

SCARBOROUGH

SECTION THROUGH KINGSTON RD

Project Manager Team: 2022-06-16 3:05:08 PM

As indicated

Drawing No.:

SEAL

ONTARIO

Project No.
19-140
Scale: