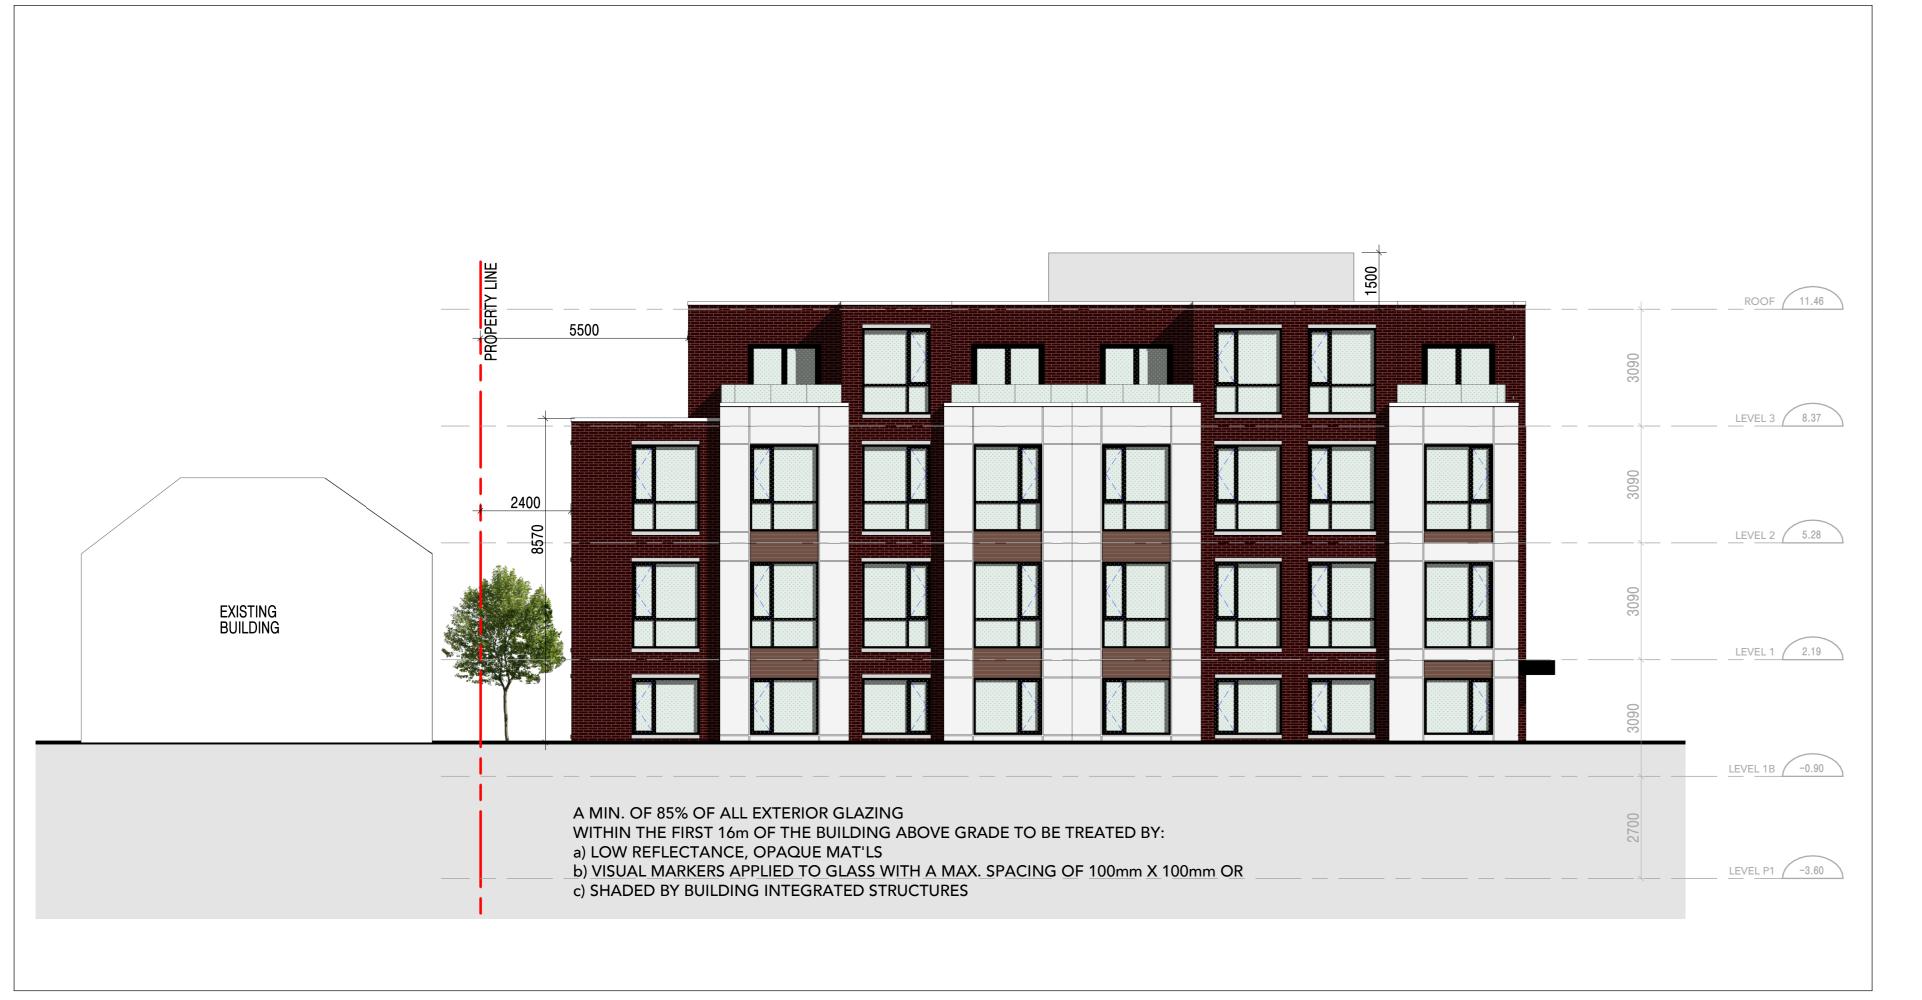

ALTREE

1615 KINGSTON ROAD SCARBOROUGH

**ELEVATIONS** 

Project No. **19-140** 1:200 2022-06-16 3:04:52 PM Drawing No.:

ONTARIO

EAST ELEVATION - RR 4 SCALE: 1:100 A4 10

WEST ELEVATION - RR 3 SCALE: 1:100 \ A410 /

NORTH ELEVATION - RR / SCALE: 1:100 (A4 10)

Kohn Partnership Architects Inc. 116 Spadina Avenue, Suite 501, Toronto ON M5V 2K6 Tel 416.703.6700 www.kohnarchitects.com

ALL DIMENSIONS ARE GIVEN IN MILLIMETRES UNLESS OTHERWISE INDICATED. DO NOT SCALE DRAWINGS. CONTRACTOR SHALL VERIFY AND CHECK ALL DIMENSIONS AND CONDITIONS ON SITE PRIOR TO STARTING ANY OF THE WORK AND REPORT ANY DISCREPANCY TO THE ARCHITECT AND CONSULTANTS BEFORE PROCEEDING. CONSTRUCTION MUST CONFORM TO ALL APPLICABLE CODES AND REQUIREMENTS OF AUTHORITIES HAVING JURISDICTION PERTAINING TO THIS APPLICATION.