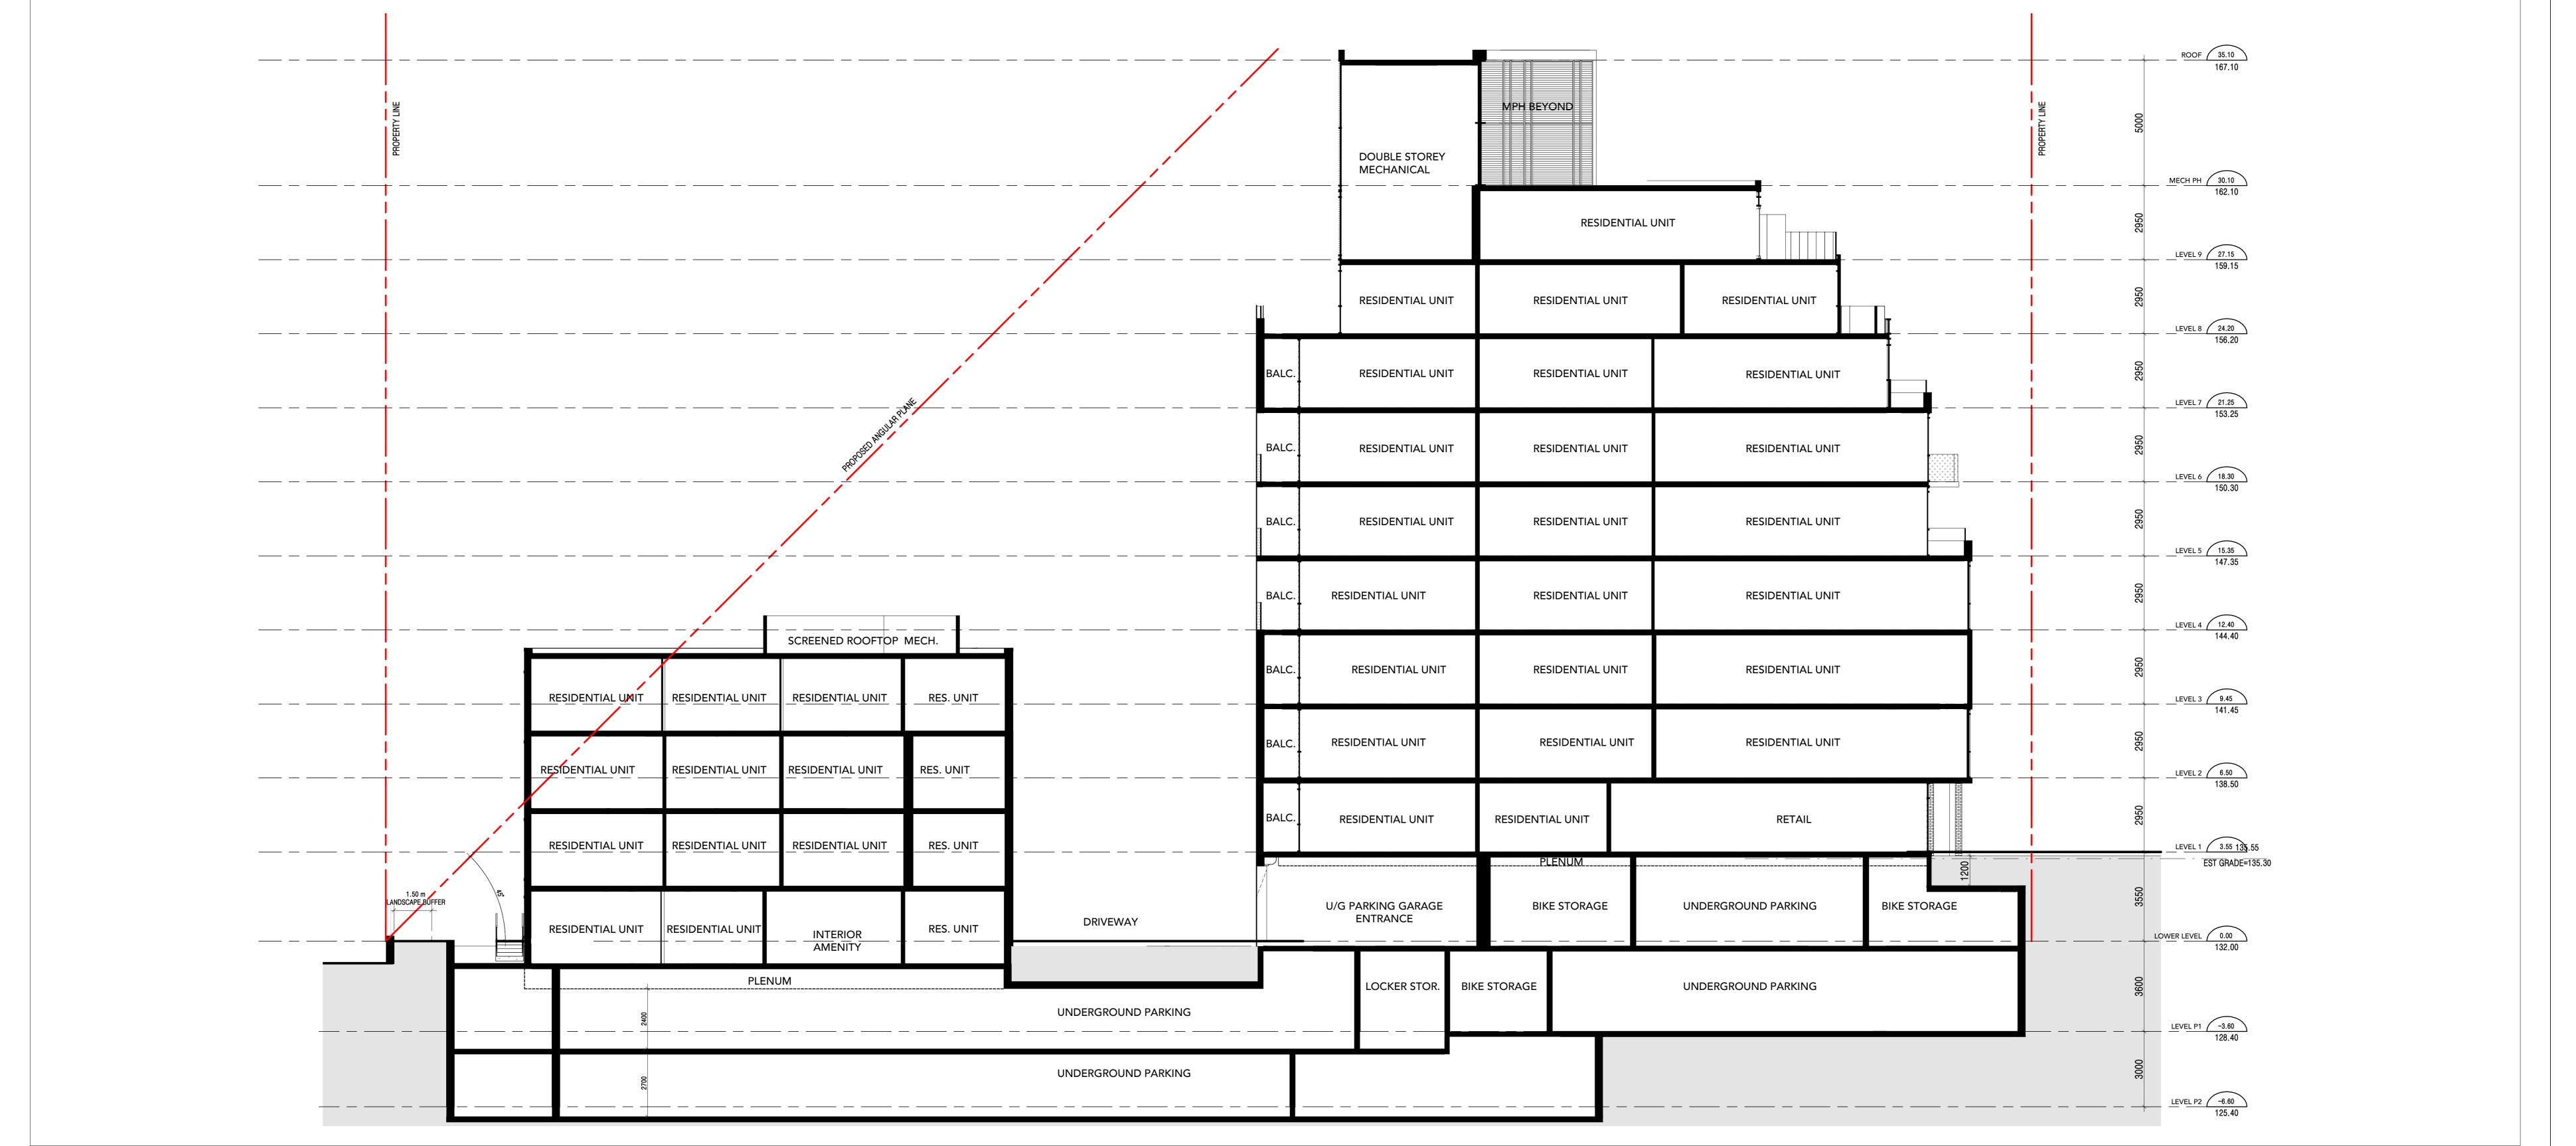

SCARBOROUGH ONTARIO

SECTION THROUGH EAST WING Project No. 19-140 Scale:

2022-06-16 3:05:04 PM

SITE SECTION THOUGH EAST WING 1

As indicated

Drawing No.:

SEAL

ALL DIMENSIONS ARE GIVEN IN MILLIMETRES UNLESS OTHERWISE INDICATED. DO NOT SCALE DRAWINGS.