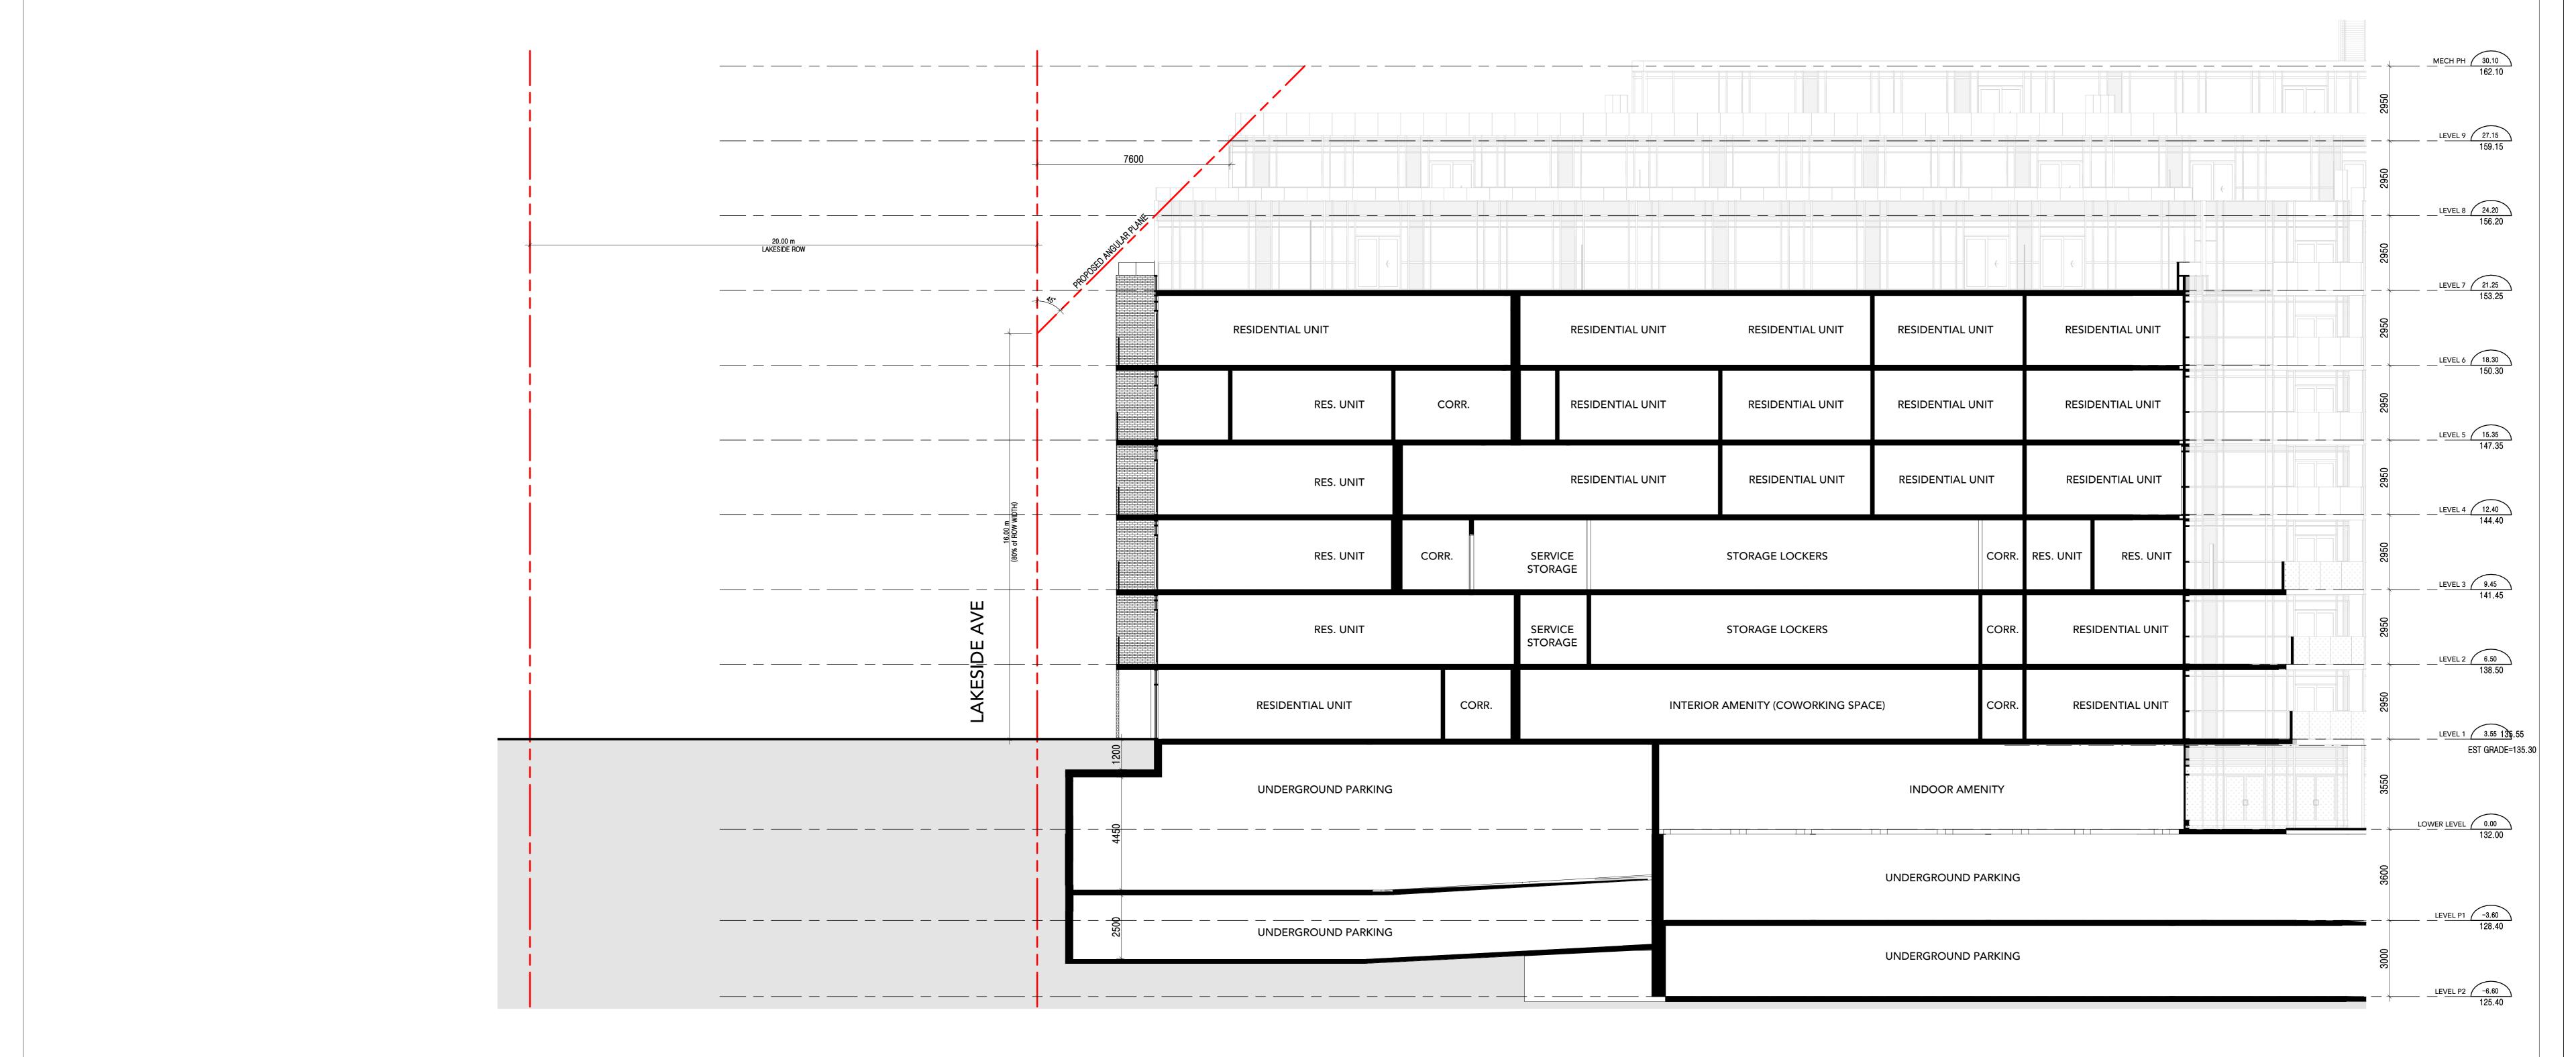

ALTREE 1615 KINGSTON ROAD

SCARBOROUGH

ONTARIO SECTION THROUGH LAKESIDE

Project Manager Team: 2022-06-16 3:05:13 PM

SECTION THROUGH LAKESIDE 1
SCALE: 1:100 A4 24

As indicated

Drawing No.:

Project No. **19-140** 