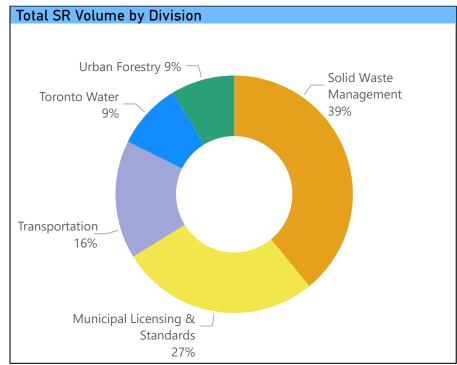

nded to 1.4 million customer contacts at a Service Level of 81% for the phone channel.

Data Source: Cisco Unified Intelligence Center (CUIC), 311 BI portal and Salesforce, CheckMarket Surveys, Social Studio















### General Inquiries Received by 311 - 2021

In 2021, 311 total Knowledge Base (KB) views grew over 16% from 5.7 million views in 2020 to 6.6 million views in 2021. It's consistent with the volume growth trend that has been observed over the past few years. Note: External KB View refers to knowledge base articles viewed online by the public; Internal KB View refers to knowledge base articles searched by 311 Customer Service Representative (CSR)s, reflecting the trend of what customers are calling about.











### Service Requests (SRs) Created by 311 - 2021



















## Top 5 SRs in Each Ward - 2021

| Beaches-East York                             |        |
|-----------------------------------------------|--------|
| Service Request                               | Volume |
| Cadaver - Wildlife                            | 929    |
| Residential: Bin: Repair or Replace Lid       | 889    |
| Injured - Wildlife                            | 878    |
| Property Standards and Maintenance Violations | 829    |
| General Pruning                               | 789    |
|                                               |        |

| Davenport                                       |        |
|-------------------------------------------------|--------|
| Service Request                                 | Volume |
| Residential: Bin: Repair or Replace L