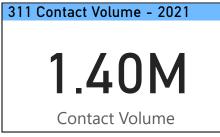

#### 311 Toronto Key Metrics Report - 2021

311 provides residents, businesses and visitors with easy access to non-emergency City services, programs and information 24 hours a day, seven days a week. 311 can offer assistance in more than 180 languages. The target Service Level (SL) for the phone channel is to answer 80% of the calls within 75 seconds. In 2021, 311 responded to 1.4 million customer contacts at a Service Level of 81% for the phone channel.