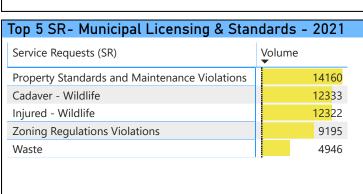

to 1.4 million customer contacts at a Service Level of 81% for the phone channel.

Data Source: Cisco Unified Intelligence Center (CUIC), 311 BI portal and Salesforce, CheckMarket Surveys, Social Studio















### General Inquiries Received by 311 - 2021

In 2021, 311 total Knowledge Base (KB) views grew over 16% from 5.7 million views in 2020 to 6.6 million views in 2021. It's consistent with the volume growth trend that has been observed over the past few years. Note: External KB View refers to knowledge base articles viewed online by the public; Internal KB View refers to knowledge base articles searched by 311 Customer Service Representative (CSR)s, reflecting the trend of what customers are calling about.











### Service Requests (SRs) Created by 311 - 2021



















## Top 5 SRs in Each Ward - 2021

| Beaches-East York                             |        |
|-----------------------------------------------|--------|
| Service Request                               | Volume |
| Cadaver - Wildlife                            | 929    |
| Residential: Bin: Repair or Replace Lid       | 889    |
| Injured - Wildlife                            | 878    |
| Property Standards and Maintenance Violations | 829    |
| General Pruning                               | 789    |
|                                               |        |

| Davenport                                       |        |
|-------------------------------------------------|--------|
| Service Request                                 | Volume |
| Residential: Bin: Repair or Replace Lid