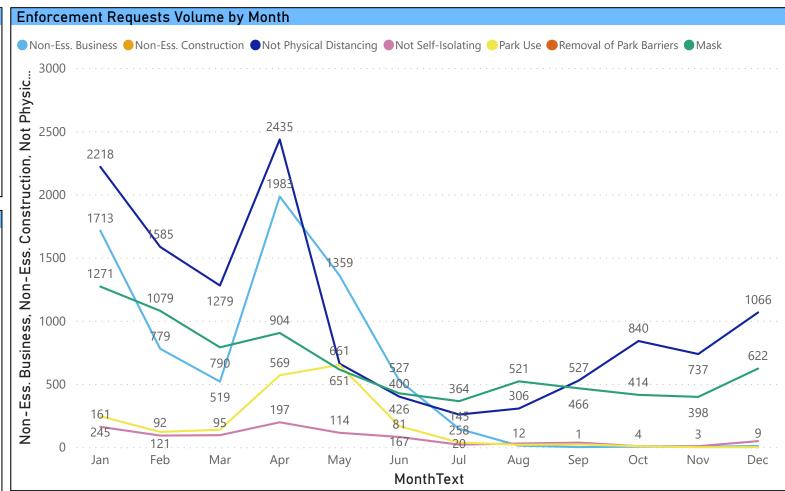

### COVID-19 Enforcement Requests Summary (Jan 1 - Dec 31, 2021)

This report includes the data of complaints or enforcement requests related to COVID-19 bylaws or provincial orders in 2021. As the City moved through different stages of emergency response, the categories of enforcement requests/complaints changed as well. Enforcement requests on physical distancing reduced by over 56% at the end of 2021 from the peak in April 2021 at 2435 requests to 1066 requests in December 2021.