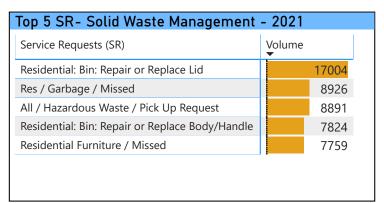

ponded to 1.4 million customer contacts at a Service Level of 81% for the phone channel.

Data Source: Cisco Unified Intelligence Center (CUIC), 311 BI portal and Salesforce, CheckMarket Surveys, Social Studio















### General Inquiries Received by 311 - 2021

In 2021, 311 total Knowledge Base (KB) views grew over 16% from 5.7 million views in 2020 to 6.6 million views in 2021. It's consistent with the volume growth trend that has been observed over the past few years. Note: External KB View refers to knowledge base articles viewed online by the public; Internal KB View refers to knowledge base articles searched by 311 Customer Service Representative (CSR)s, reflecting the trend of what customers are calling about.











### Service Requests (SRs) Created by 311 - 2021



















## Top 5 SRs in Each Ward - 2021

| Beaches-East York                             |        |
|-----------------------------------------------|--------|
| Service Request                               | Volume |
| Cadaver - Wildlife                            | 929    |
| Residential: Bin: Repair or Replace Lid       | 889    |
| Injured - Wildlife                            | 878    |
| Property Standards and Maintenance Violations | 829    |
| General Pruning                               | 789    |
|                                               |        |

| Davenport                                       |        |
|-------------------------------------------------|--------|
| Service Request                                 | Volume |
| Residential: Bin: Repair or Replace