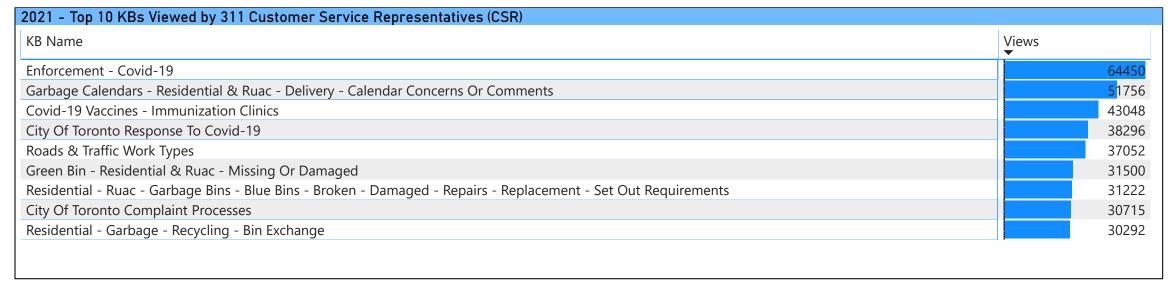

### General Inquiries Received by 311 - 2021

In 2021, 311 total Knowledge Base (KB) views grew over 16% from 5.7 million views in 2020 to 6.6 million views in 2021. It's consistent with the volume growth trend that has been observed over the past few years. Note: External KB View refers to knowledge base articles viewed online by the public; Internal KB View refers to knowledge base articles searched by 311 Customer Service Representative (CSR)s, reflecting the trend of what customers are calling about.