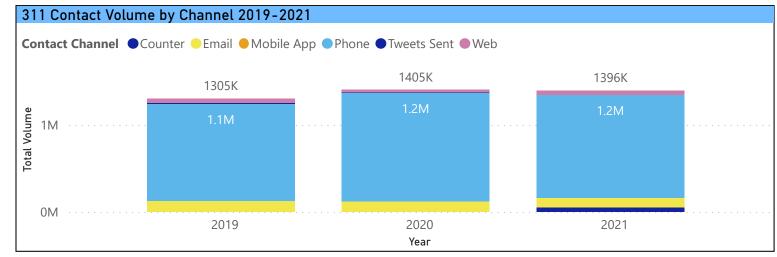

#### 311 Toronto Key Metrics Report - 2021

311 provides residents, businesses and visitors with easy access to non-emergency City services, programs and information 24 hours a day, seven days a week. 311 can offer assistance in more than 180 languages. The target Service Level (SL) for the phone channel is to answer 80% of the calls within 75 seconds. In 2021, 311 responded to 1.4 million customer contacts at a Service Level of 81% for the phone channel.