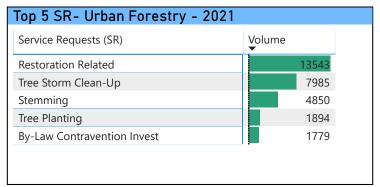

1.4 million customer contacts at a Service Level of 81% for the phone channel.

Data Source: Cisco Unified Intelligence Center (CUIC), 311 BI portal and Salesforce, CheckMarket Surveys, Social Studio















### General Inquiries Received by 311 - 2021

In 2021, 311 total Knowledge Base (KB) views grew over 16% from 5.7 million views in 2020 to 6.6 million views in 2021. It's consistent with the volume growth trend that has been observed over the past few years. Note: External KB View refers to knowledge base articles viewed online by the public; Internal KB View refers to knowledge base articles searched by 311 Customer Service Representative (CSR)s, reflecting the trend of what customers are calling about.











### Service Requests (SRs) Created by 311 - 2021



















## Top 5 SRs in Each Ward - 2021

| Beaches-East York                             |        |
|-----------------------------------------------|--------|
| Service Request                               | Volume |
| Cadaver - Wildlife                            | 929    |
| Residential: Bin: Repair or Replace Lid       | 889    |
| Injured - Wildlife                            | 878    |
| Property Standards and Maintenance Violations | 829    |
| General Pruning                               | 789    |
|                                               |        |

| Davenport                                       |        |
|-------------------------------------------------|--------|
| Service Request                                 | Volume |
| Residential: Bin: Repair or Replace Lid