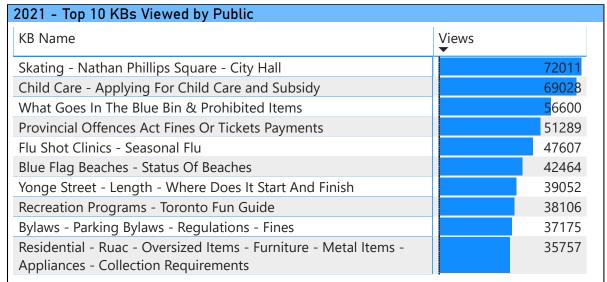

### General Inquiries Received by 311 - 2021

In 2021, 311 total Knowledge Base (KB) views grew over 16% from 5.7 million views in 2020 to 6.6 million views in 2021. It's consistent with the volume growth trend that has been observed over the past few years. Note: External KB View refers to knowledge base articles viewed online by the public; Internal KB View refers to knowledge base articles searched by 311 Customer Service Representative (CSR)s, reflecting the trend of what customers are calling about.