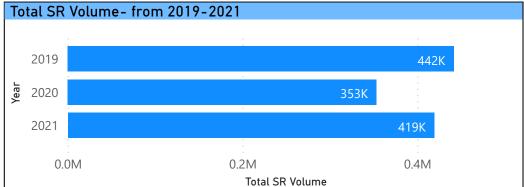

#### 311 Toronto Key Metrics Report - 2021

311 provides residents, businesses and visitors with easy access to non-emergency City services, programs and information 24 hours a day, seven days a week. 311 can offer assistance in more than 180 languages. The target Service Level (SL) for the phone channel is to answer 80% of the calls within 75 seconds. In 2021, 311 responded to 1.4 million customer contacts at a Service Level of 81% for the phone channel.