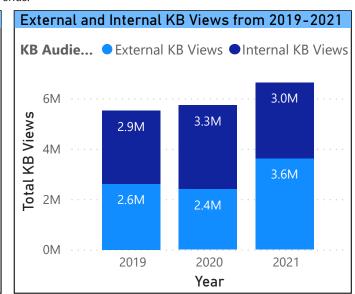

### General Inquiries Received by 311 - 2021

In 2021, 311 total Knowledge Base (KB) views grew over 16% from 5.7 million views in 2020 to 6.6 million views in 2021. It's consistent with the volume growth trend that has been observed over the past few years. Note: External KB View refers to knowledge base articles viewed online by the public; Internal KB View refers to knowledge base articles searched by 311 Customer Service Representative (CSR)s, reflecting the trend of what customers are calling about.