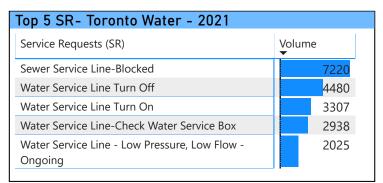

o 1.4 million customer contacts at a Service Level of 81% for the phone channel.

Data Source: Cisco Unified Intelligence Center (CUIC), 311 BI portal and Salesforce, CheckMarket Surveys, Social Studio















### General Inquiries Received by 311 - 2021

In 2021, 311 total Knowledge Base (KB) views grew over 16% from 5.7 million views in 2020 to 6.6 million views in 2021. It's consistent with the volume growth trend that has been observed over the past few years. Note: External KB View refers to knowledge base articles viewed online by the public; Internal KB View refers to knowledge base articles searched by 311 Customer Service Representative (CSR)s, reflecting the trend of what customers are calling about.











### Service Requests (SRs) Created by 311 - 2021



















## Top 5 SRs in Each Ward - 2021

| Beaches-East York                             |        |
|-----------------------------------------------|--------|
| Service Request                               | Volume |
| Cadaver - Wildlife                            | 929    |
| Residential: Bin: Repair or Replace Lid       | 889    |
| Injured - Wildlife                            | 878    |
| Property Standards and Maintenance Violations | 829    |
| General Pruning                               | 789    |
|                                               |        |

| Davenport                                       |        |
|-------------------------------------------------|--------|
| Service Request                                 | Volume |
| Residential: Bin: Repair or Replace Lid