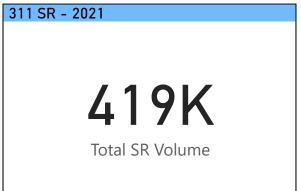

#### 311 Toronto Key Metrics Report - 2021

311 provides residents, businesses and visitors with easy access to non-emergency City services, programs and information 24 hours a day, seven days a week. 311 can offer assistance in more than 180 languages. The target Service Level (SL) for the phone channel is to answer 80% of the calls within 75 seconds. In 2021, 311 responded to 1.4 million customer contacts at a Service Level of 81% for the phone channel.