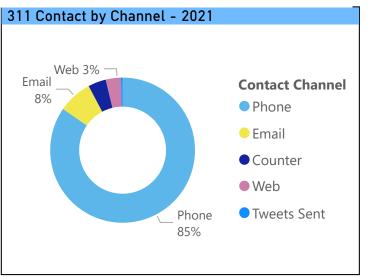

#### 311 Toronto Key Metrics Report - 2021

311 provides residents, businesses and visitors with easy access to non-emergency City services, programs and information 24 hours a day, seven days a week. 311 can offer assistance in more than 180 languages. The target Service Level (SL) for the phone channel is to answer 80% of the calls within 75 seconds. In 2021, 311 responded to 1.4 million customer contacts at a Service Level of 81% for the phone channel.