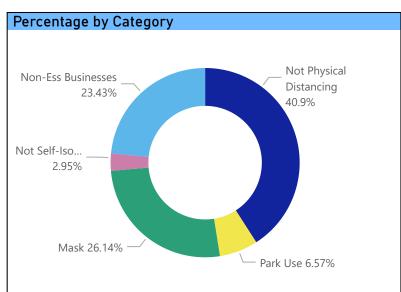

### COVID-19 Enforcement Requests Summary (Jan 1 - Dec 31, 2021)

This report includes the data of complaints or enforcement requests related to COVID-19 bylaws or provincial orders in 2021. As the City moved through different stages of emergency response, the categories of enforcement requests/complaints changed as well. Enforcement requests on physical distancing reduced by over 56% at the end of 2021 from the peak in April 2021 at 2435 requests to 1066 requests in December 2021.