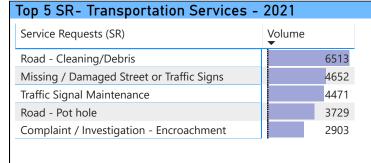

ed to 1.4 million customer contacts at a Service Level of 81% for the phone channel.

Data Source: Cisco Unified Intelligence Center (CUIC), 311 BI portal and Salesforce, CheckMarket Surveys, Social Studio















### General Inquiries Received by 311 - 2021

In 2021, 311 total Knowledge Base (KB) views grew over 16% from 5.7 million views in 2020 to 6.6 million views in 2021. It's consistent with the volume growth trend that has been observed over the past few years. Note: External KB View refers to knowledge base articles viewed online by the public; Internal KB View refers to knowledge base articles searched by 311 Customer Service Representative (CSR)s, reflecting the trend of what customers are calling about.











### Service Requests (SRs) Created by 311 - 2021



















## Top 5 SRs in Each Ward - 2021

| Beaches-East York                             |        |
|-----------------------------------------------|--------|
| Service Request                               | Volume |
| Cadaver - Wildlife                            | 929    |
| Residential: Bin: Repair or Replace Lid       | 889    |
| Injured - Wildlife                            | 878    |
| Property Standards and Maintenance Violations | 829    |
| General Pruning                               | 789    |
|                                               |        |

| Davenport                                       |        |
|-------------------------------------------------|--------|
| Service Request                                 | Volume |
| Residential: Bin: Repair or Replace Lid