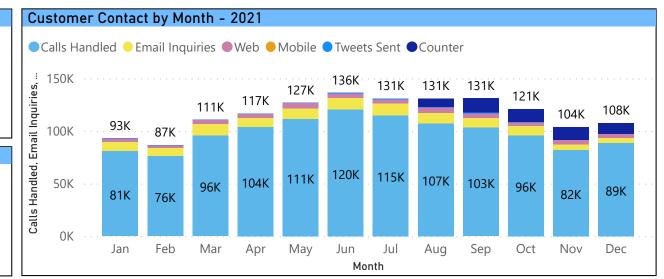

#### 311 Toronto Key Metrics Report - 2021

311 provides residents, businesses and visitors with easy access to non-emergency City services, programs and information 24 hours a day, seven days a week. 311 can offer assistance in more than 180 languages. The target Service Level (SL) for the phone channel is to answer 80% of the calls within 75 seconds. In 2021, 311 responded to 1.4 million customer contacts at a Service Level of 81% for the phone channel.