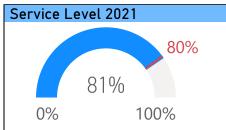

#### 311 Toronto Key Metrics Report - 2021

311 provides residents, businesses and visitors with easy access to non-emergency City services, programs and information 24 hours a day, seven days a week. 311 can offer assistance in more than 180 languages. The target Service Level (SL) for the phone channel is to answer 80% of the calls within 75 seconds. In 2021, 311 responded to 1.4 million customer contacts at a Service Level of 81% for the phone channel.