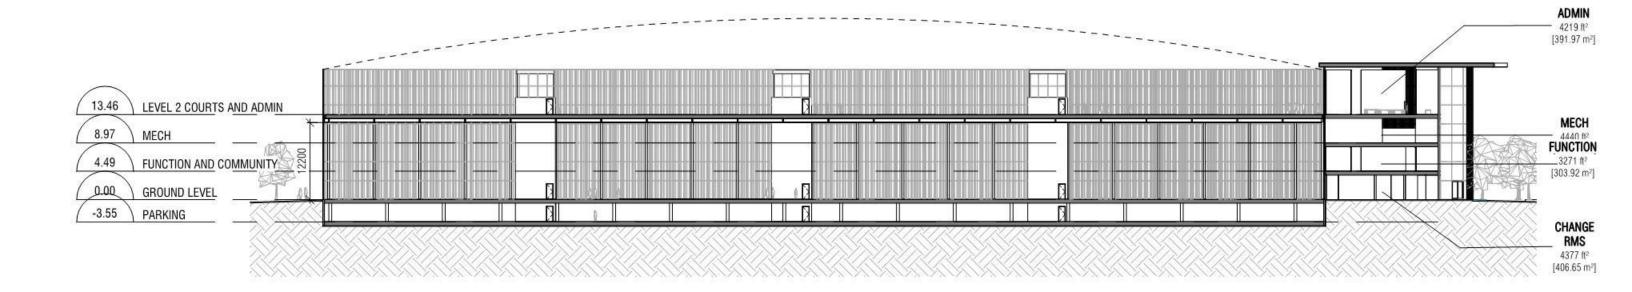

A-103

1:250

**Diamond Schmitt Architects** 

**LEVEL 2 FUNCTION** 

ADMIN/FUNCTION/COMMUNITY

CROSS-SECTION
OTA Tennis Training Centre 08/20/19

A-109

1:300