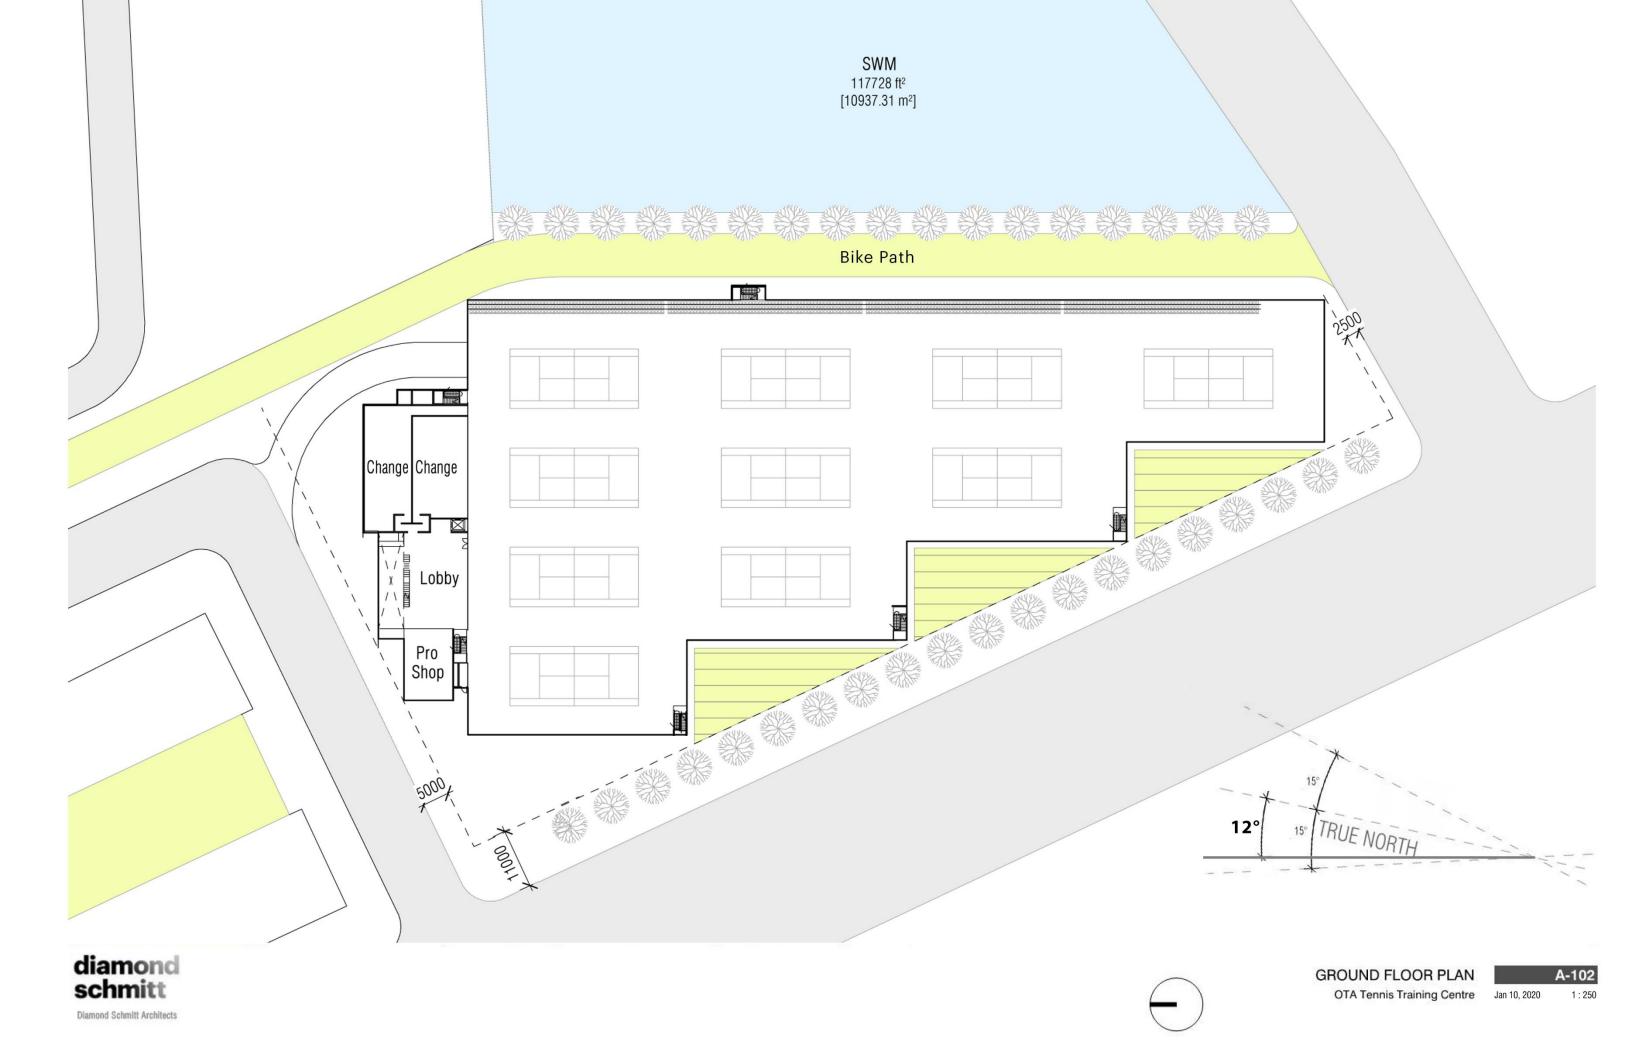

Submitted by: Stephen Moranis on behalf of Ontario Tennis Association, June 27, 2022

## Allen District OTA Training Centre



Diamond Schmitt Architects Jan 10, 2020

## PROPOSED 3-DIMENSIONAL MODEL 6.4





## OTA Concept 1:

10 indoor / 10 outdoor courts (2 levels including rooftop) (1.3 ha.)

Allen East District Neighbourhood

OTA complex with underground parking Townhouse Units (Blks N9 + AN9) = 56

Prepared by: The Planning Partnership

Revised: July 10, 2019 Scale 1: 1000 (11"x17")



## OTA Concept 2:

20 indoor courts (2 levels) (1.0 ha.)

Allen East District Neighbourhood

OTA complex with underground parking Townhouse Units (Blks N9 + AN9) = 56

Prepared by: The Planning Partnership

Revised: June 20, 2019 Scale 1: 1000 (11"x17")















A-103

1:250







**Diamond Schmitt Architects** 





**LEVEL 2 FUNCTION** 









ADMIN/FUNCTION/COMMUNITY





CROSS-SECTION
OTA Tennis Training Centre 08/20/19

A-109

1:300





AXONOMETRIC NORTH OTA Tennis Training Centre Jan 10, 2020







A-101

Ť.





LONGITUDINAL SECTION
OTA Tennis Training Centre
08/19/19
1:600