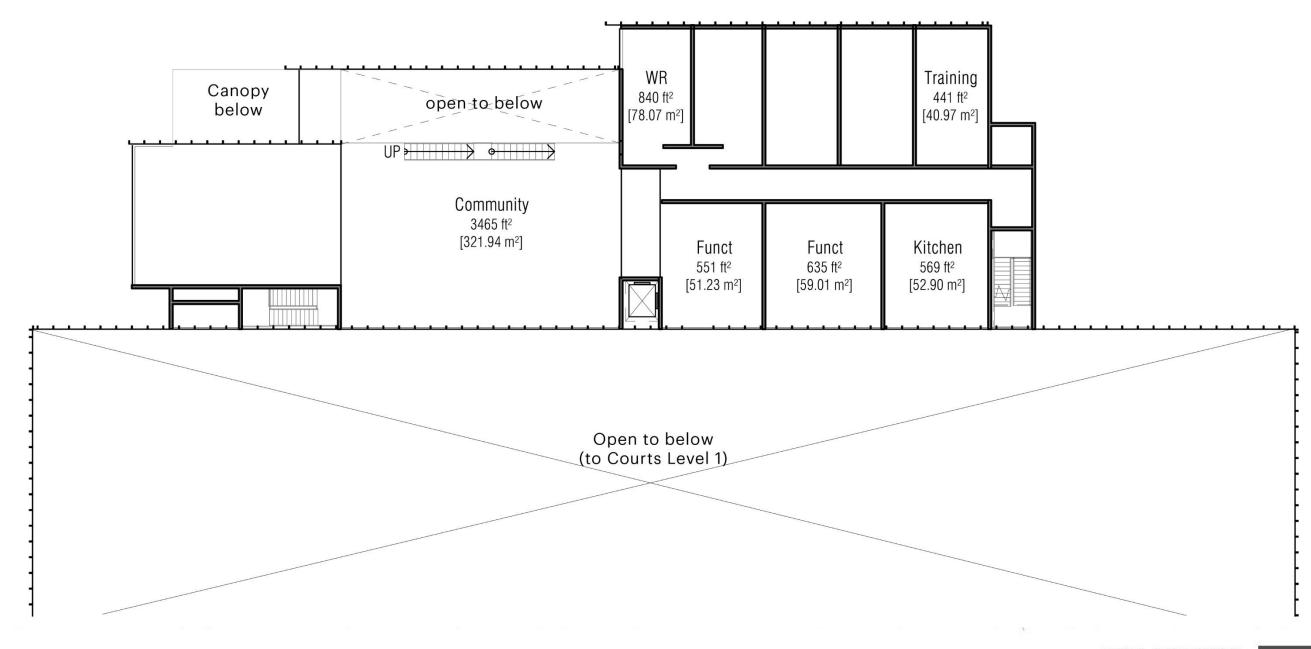

A-103

1:250

**Diamond Schmitt Architects** 

**LEVEL 2 FUNCTION** 

ADMIN/FUNCTION/COMMUNITY

CROSS-SECTION
OTA Tennis Training Centre 08/20/19

A-109

1:300