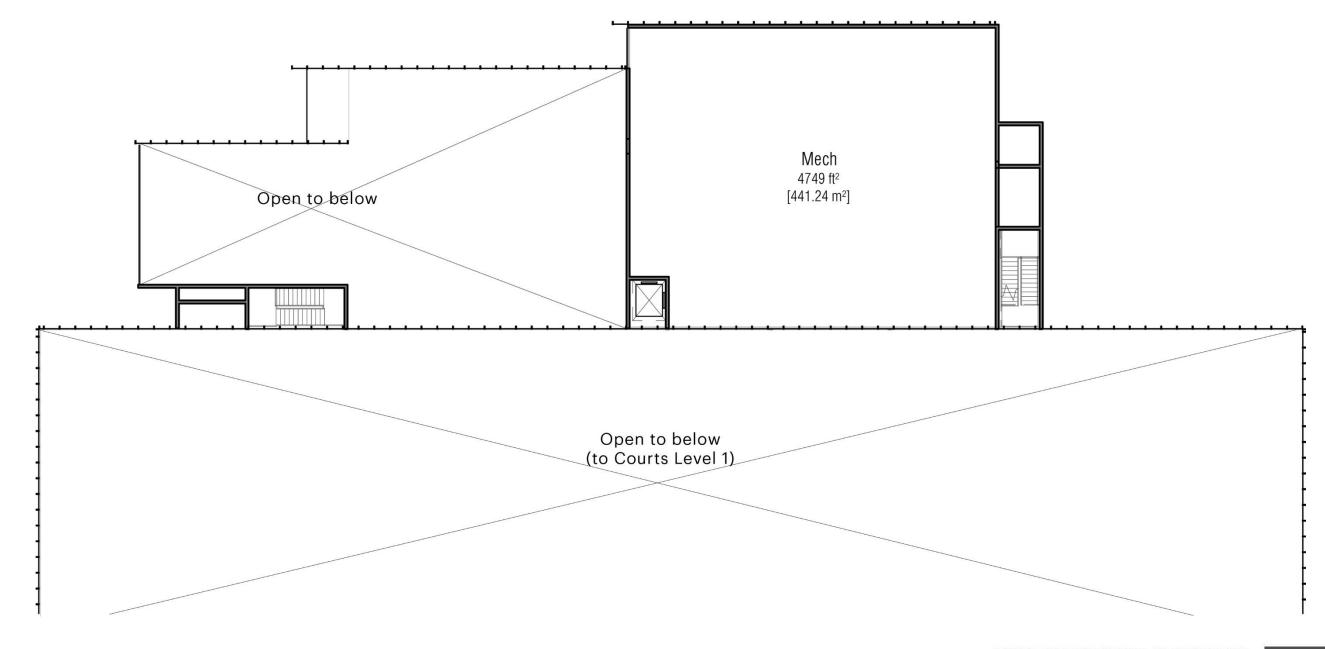

ario Tennis Association, June 27, 2022

## Allen District OTA Training Centre



Diamond Schmitt Architects Jan 10, 2020

## PROPOSED 3-DIMENSIONAL MODEL 6.4





## OTA Concept 1:

10 indoor / 10 outdoor courts (2 levels including rooftop) (1.3 ha.)

Allen East District Neighbourhood

OTA complex with underground parking Townhouse Units (Blks N9 + AN9) = 56

Prepared by: The Planning Partnership

Revised: July 10, 2019 Scale 1: 1000 (11"x17")



## OTA Concept 2:

20 indoor courts (2 levels) (1.0 ha.)

Allen East District Neighbourhood

OTA complex with underground parking Townhouse Units (Blks N9 + AN9) = 56

Prepared by: The Planning Partnership

Revised: June 20, 2019 Scale 1: 1000 (11"x17")















A-103

1:250







**Diamond Schmitt Architects** 





**LEVEL 2 FUNCTION** 









ADMIN/FUNCTION/COMMUNITY





CROSS-SECTION
OTA Tennis Training Centre 08/20/19

A-109

1:300





AXONOMETRIC NORTH OTA Tennis Training Centre Jan 10, 2020







A-101

Ť.





LONGITUDINAL SECTION
OTA Tennis Training Centre
08/19/19
1:600