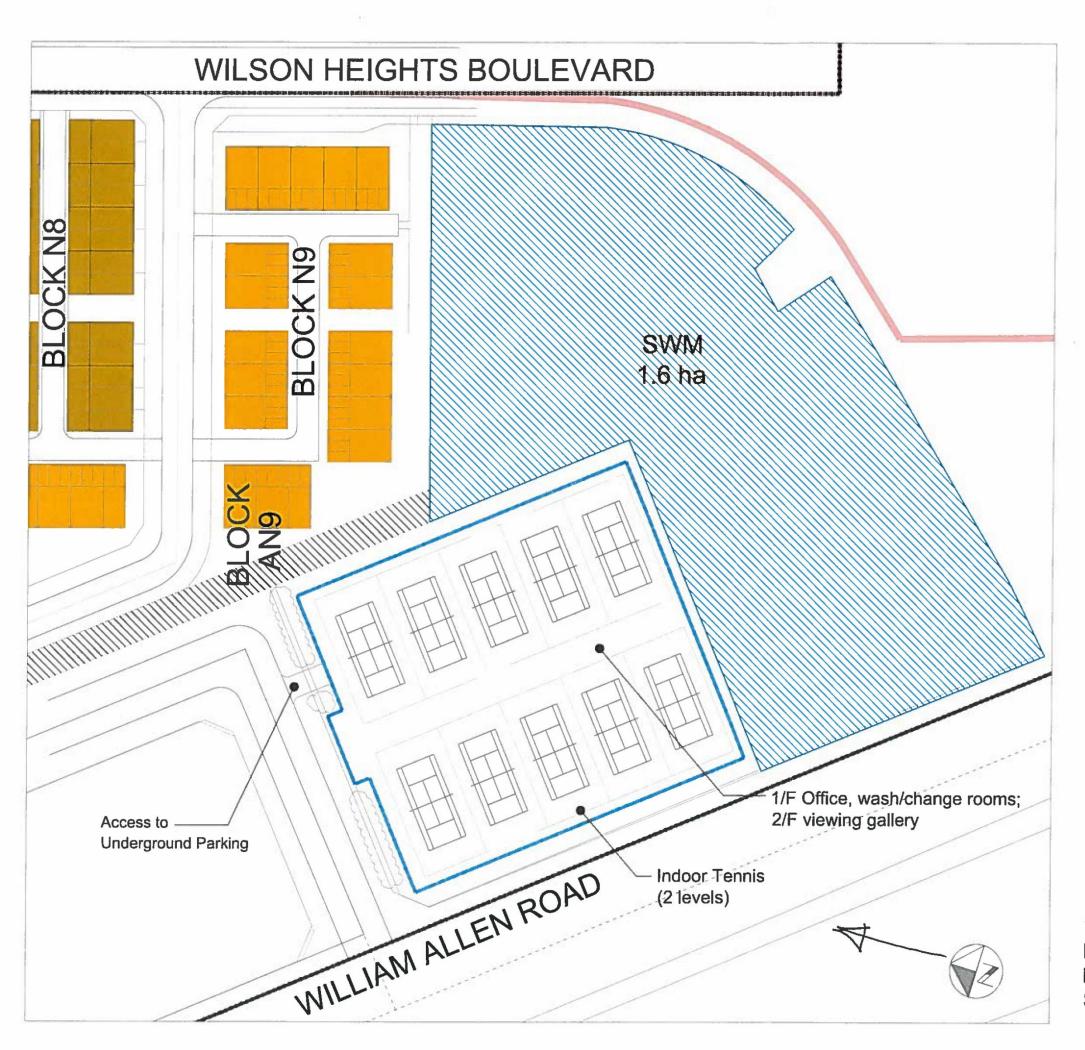

## OTA Concept 2:

20 indoor courts (2 levels) (1.0 ha.)

Allen East District Neighbourhood

OTA complex with underground parking Townhouse Units (Blks N9 + AN9) = 56

Prepared by: The Planning Partnership

Revised: June 20, 2019 Scale 1: 1000 (11"x17")