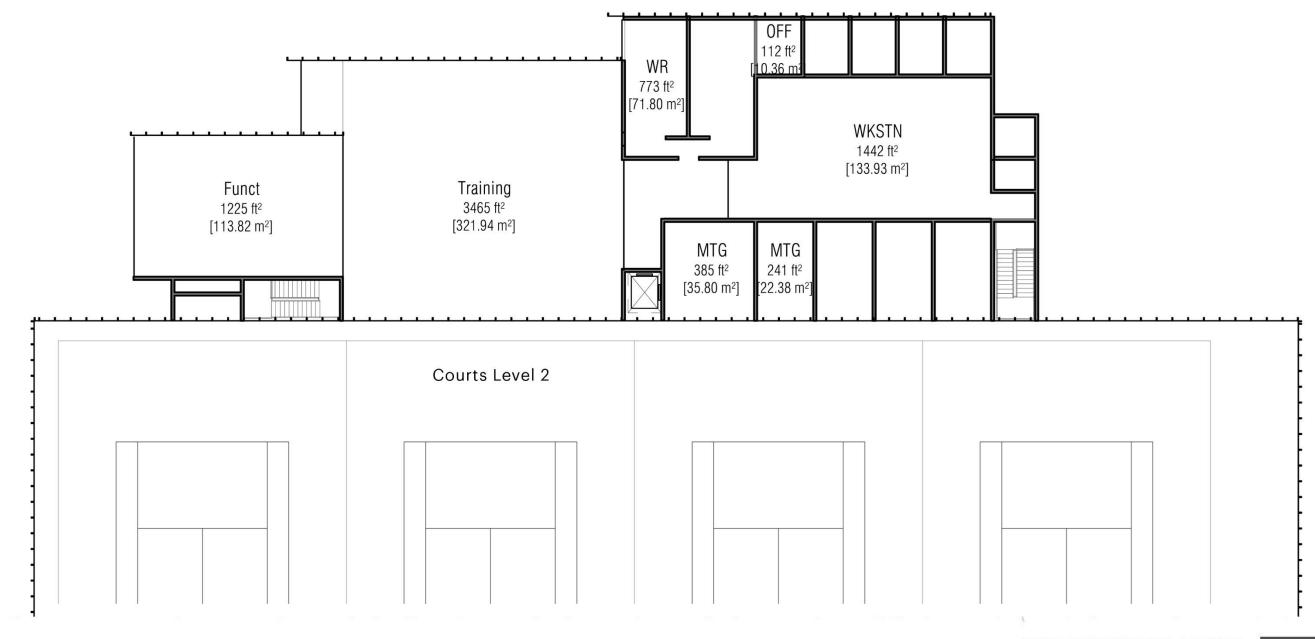

Tennis Association, June 27, 2022

## Allen District OTA Training Centre



Diamond Schmitt Architects Jan 10, 2020

## PROPOSED 3-DIMENSIONAL MODEL 6.4





## OTA Concept 1:

10 indoor / 10 outdoor courts (2 levels including rooftop) (1.3 ha.)

Allen East District Neighbourhood

OTA complex with underground parking Townhouse Units (Blks N9 + AN9) = 56

Prepared by: The Planning Partnership

Revised: July 10, 2019 Scale 1: 1000 (11"x17")



## OTA Concept 2:

20 indoor courts (2 levels) (1.0 ha.)

Allen East District Neighbourhood

OTA complex with underground parking Townhouse Units (Blks N9 + AN9) = 56

Prepared by: The Planning Partnership

Revised: June 20, 2019 Scale 1: 1000 (11"x17")















A-103

1:250







**Diamond Schmitt Architects** 





**LEVEL 2 FUNCTION** 









ADMIN/FUNCTION/COMMUNITY





CROSS-SECTION
OTA Tennis Training Centre 08/20/19

A-109

1:300





AXONOMETRIC NORTH OTA Tennis Training Centre Jan 10, 2020







A-101

Ť.





LONGITUDINAL SECTION
OTA Tennis Training Centre
08/19/19
1:600