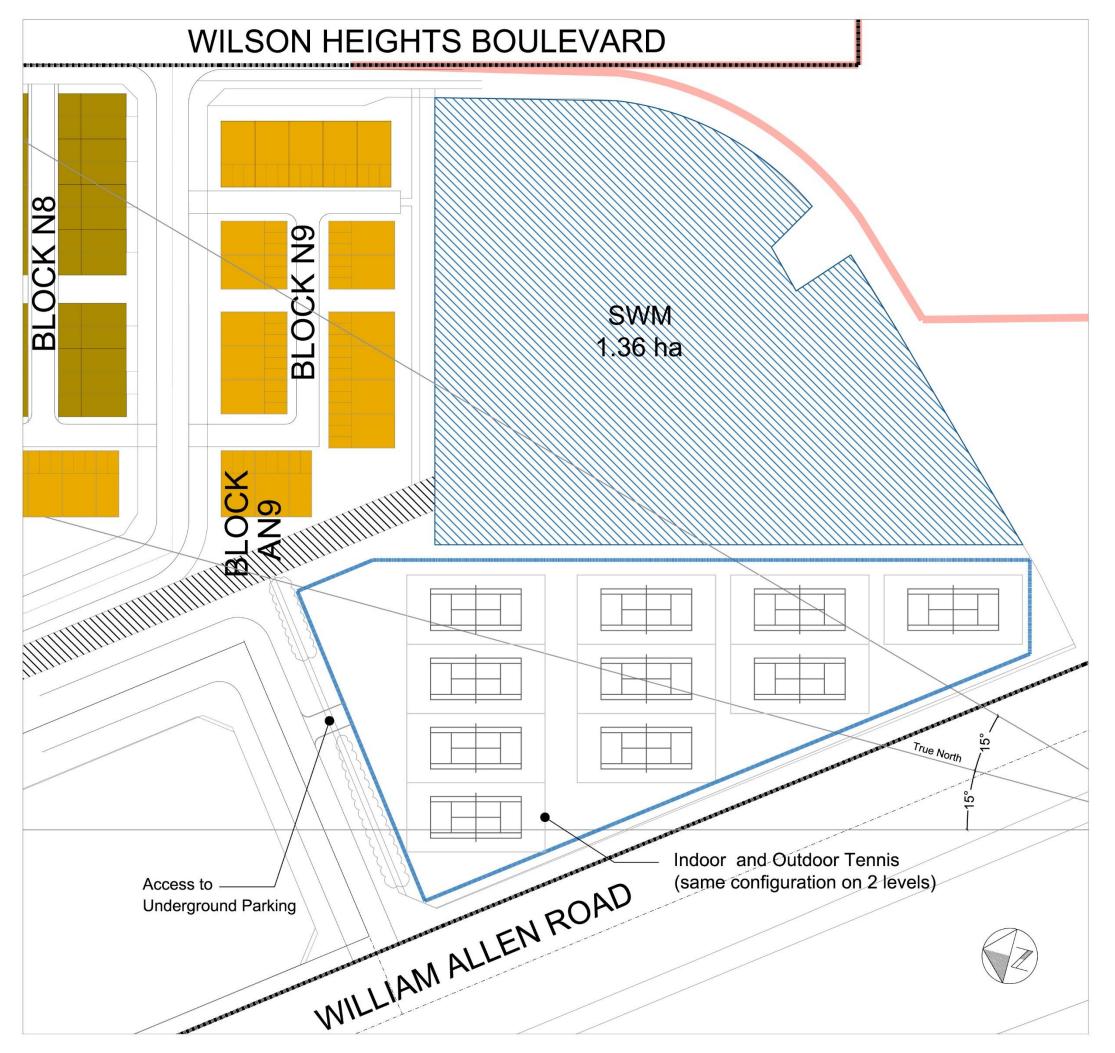

## OTA Concept 1:

10 indoor / 10 outdoor courts (2 levels including rooftop) (1.3 ha.)

Allen East District Neighbourhood

OTA complex with underground parking Townhouse Units (Blks N9 + AN9) = 56

Prepared by: The Planning Partnership

Revised: July 10, 2019 Scale 1: 1000 (11"x17")