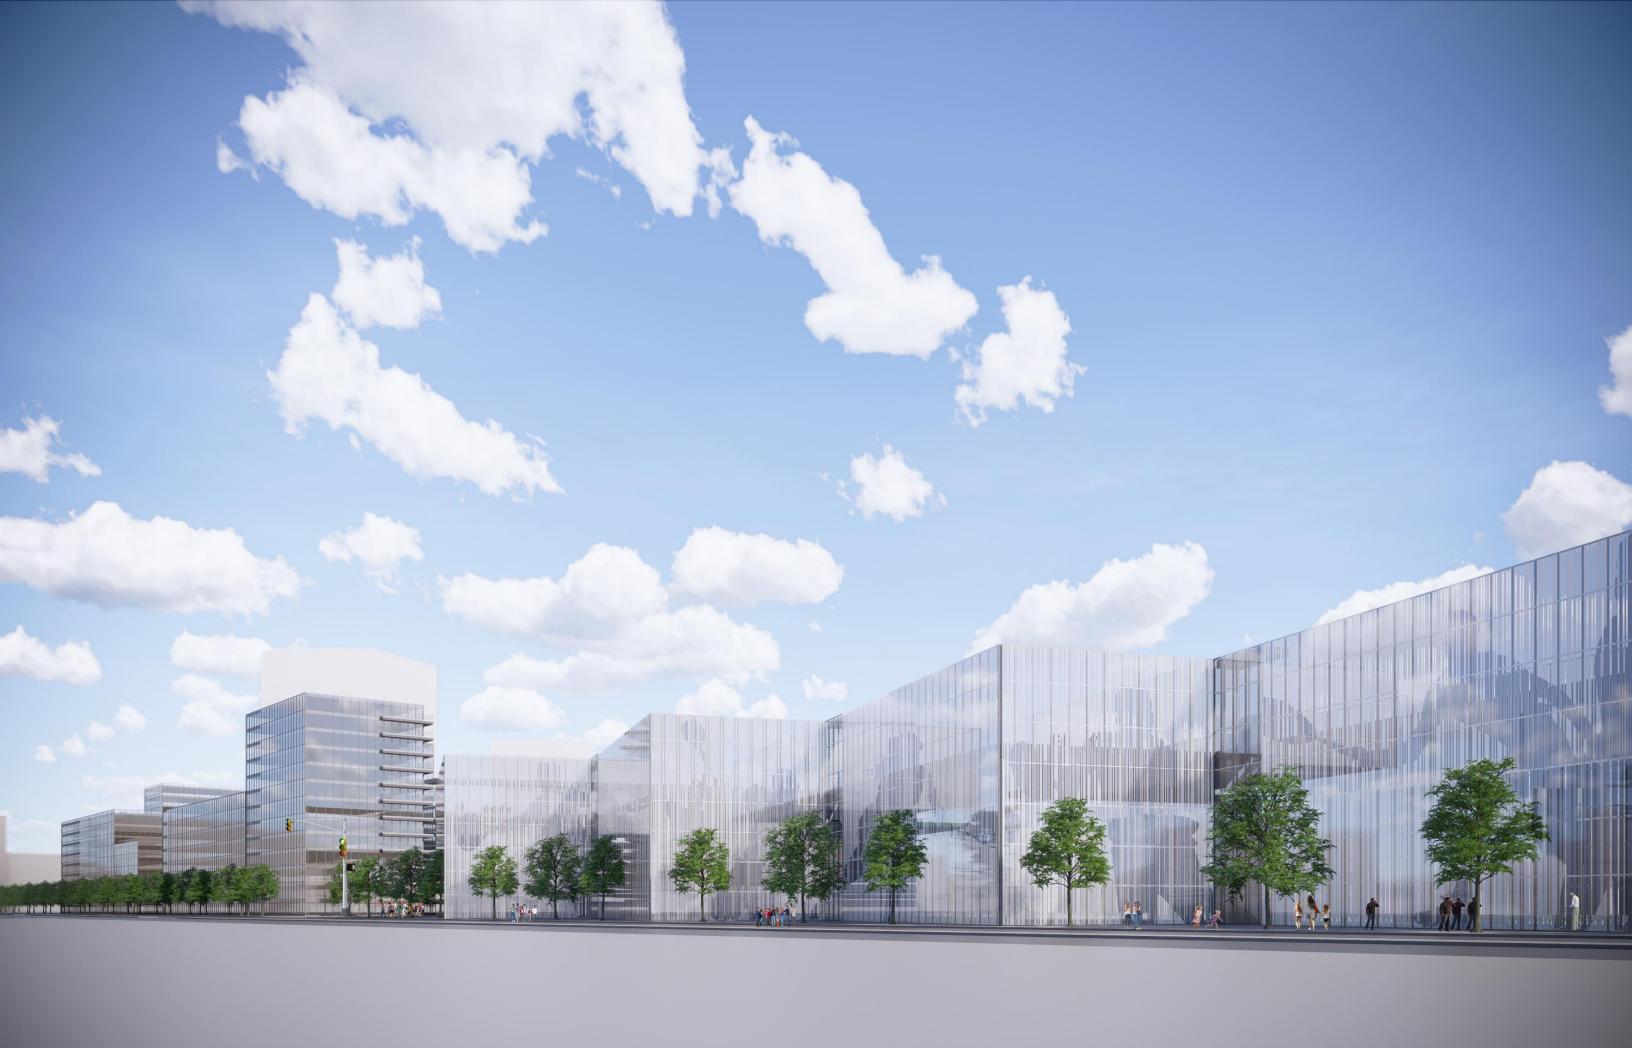

Submitted by: Stephen Moranis on behalf of Ontario Tennis Association, June 27, 2022

## Allen District OTA Training Centre



Diamond Schmitt Architects Jan 10, 2020

## PROPOSED 3-DIMENSIONAL MODEL 6.4





## OTA Concept 1:

10 indoor / 10 outdoor courts (2 levels including rooftop) (1.3 ha.)

Allen East District Neighbourhood

OTA complex with underground parking Townhouse Units (Blks N9 + AN9) = 56

Prepared by: The Planning Partnership

Revised: July 10, 2019 Scale 1: 1000 (11"x17")



## OTA Concept 2:

20 indoor courts (2 levels) (1.0 ha.)

Allen East District Neighbourhood

OTA complex with underground parking Townhouse Units (Blks N9 + AN9) = 56

Prepared by: The Planning Partnership

Revised: June 20, 2019 Scale 1: 1000 (11"x17")















A-103

1:250







**Diamond Schmitt Architects** 





**LEVEL 2 FUNCTION** 









ADMIN/FUNCTION/COMMUNITY





CROSS-SECTION
OTA Tennis Training Centre 08/20/19

A-109

1:300





AXONOMETRIC NORTH OTA Tennis Training Centre Jan 10, 2020







A-101

Ť.





LONGITUDINAL SECTION
OTA Tennis Training Centre
08/19/19
1:600