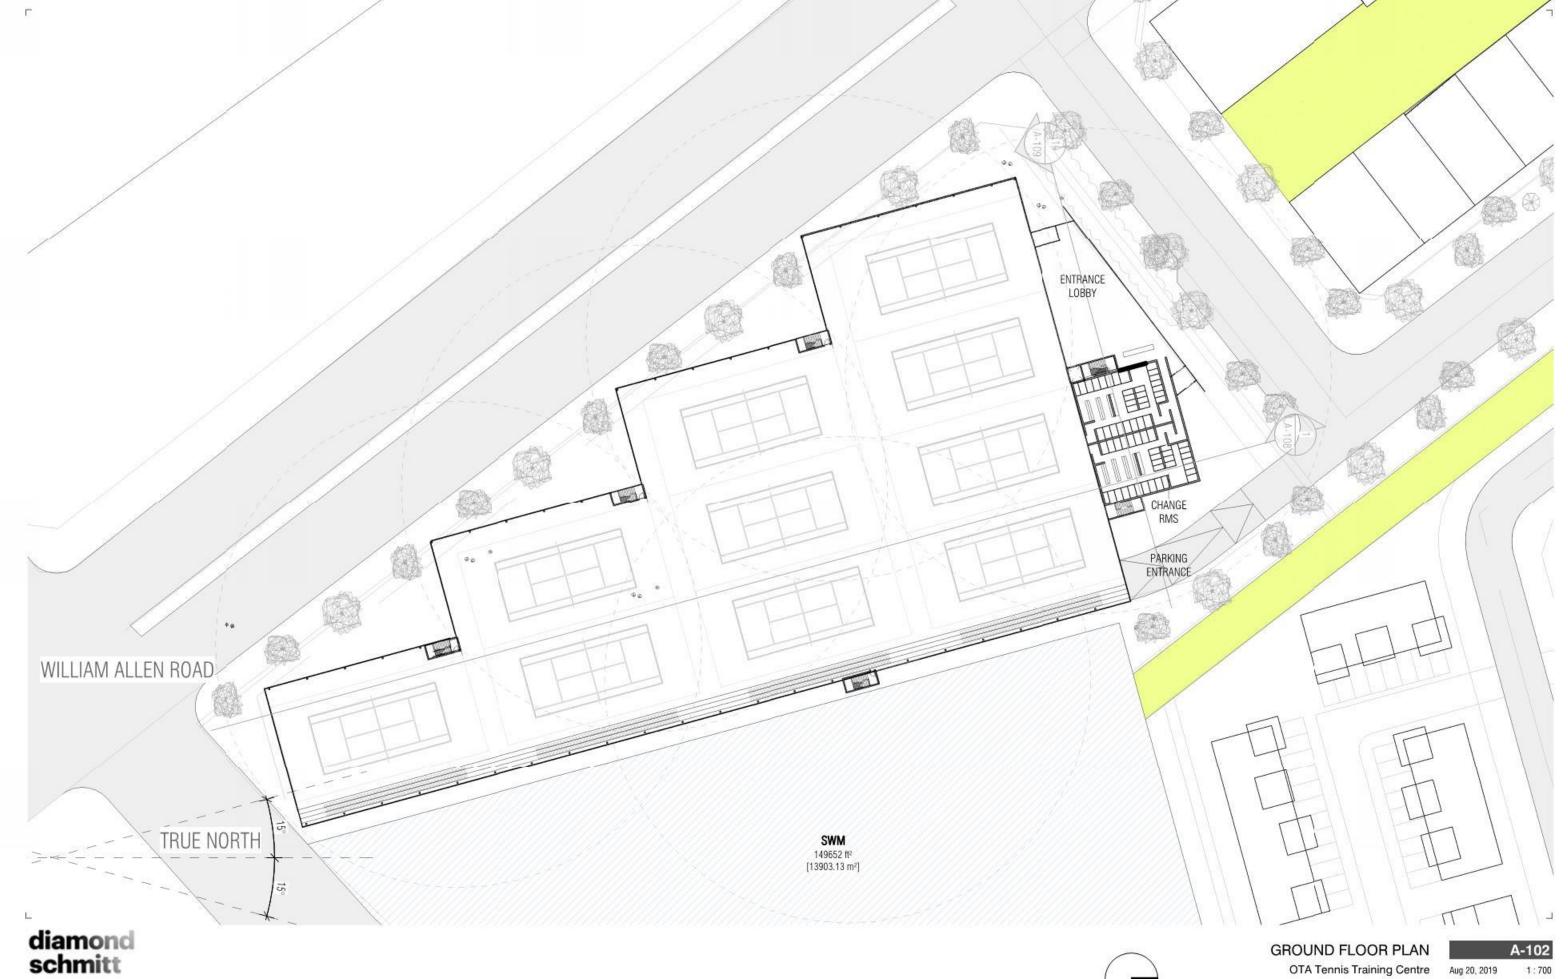

AXONOMETRIC NORTH
OTA Tennis Training Centre 08/20/19

COURTS LEVEL 2 FLOOR PLAN OTA Tennis Training Centre Aug 20, 2019 1:700

A-103

ENTRANCE VEST CHANGE 'RMS 4377 ft<sup>2</sup> [406.65 m<sup>2</sup>] RECEPTION \ 255 ft² \ [23.71 m²] ENTRANCE LOBBY/ FUNCTION 3894 ft<sup>2</sup> [361.73 m<sup>2</sup>] RAISED SEATING ENTRANCE VEST Ø **(**) diamond schmitt GROUND FLOOR PLAN ENLARGED A-104