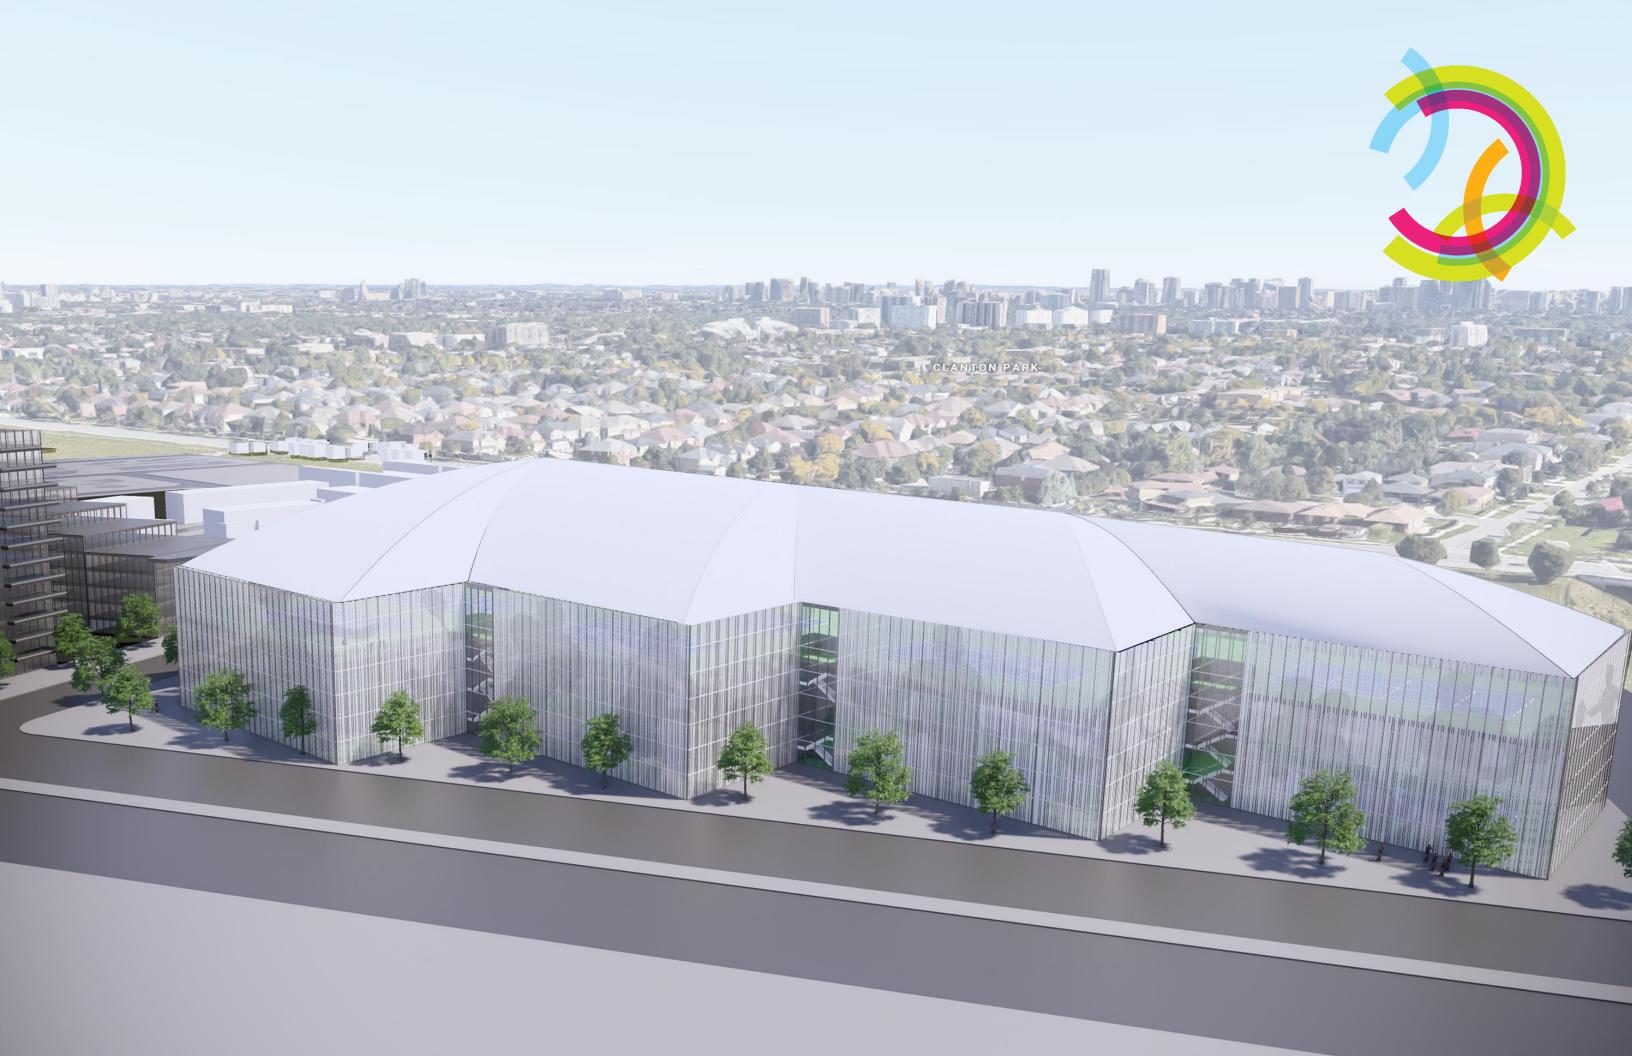

AXONOMETRIC NORTH
OTA Tennis Training Centre 08/20/19

COURTS LEVEL 2 FLOOR PLAN OTA Tennis Training Centre Aug 20, 2019 1:700

A-103

ENTRANCE VEST CHANGE 'RMS 4377 ft<sup>2</sup> [406.65 m<sup>2</sup>] RECEPTION \ 255 ft² \ [23.71 m²] ENTRANCE LOBBY/ FUNCTION 3894 ft<sup>2</sup> [361.73 m<sup>2</sup>] RAISED SEATING ENTRANCE VEST Ø **(**) diamond schmitt GROUND FLOOR PLAN ENLARGED A-104