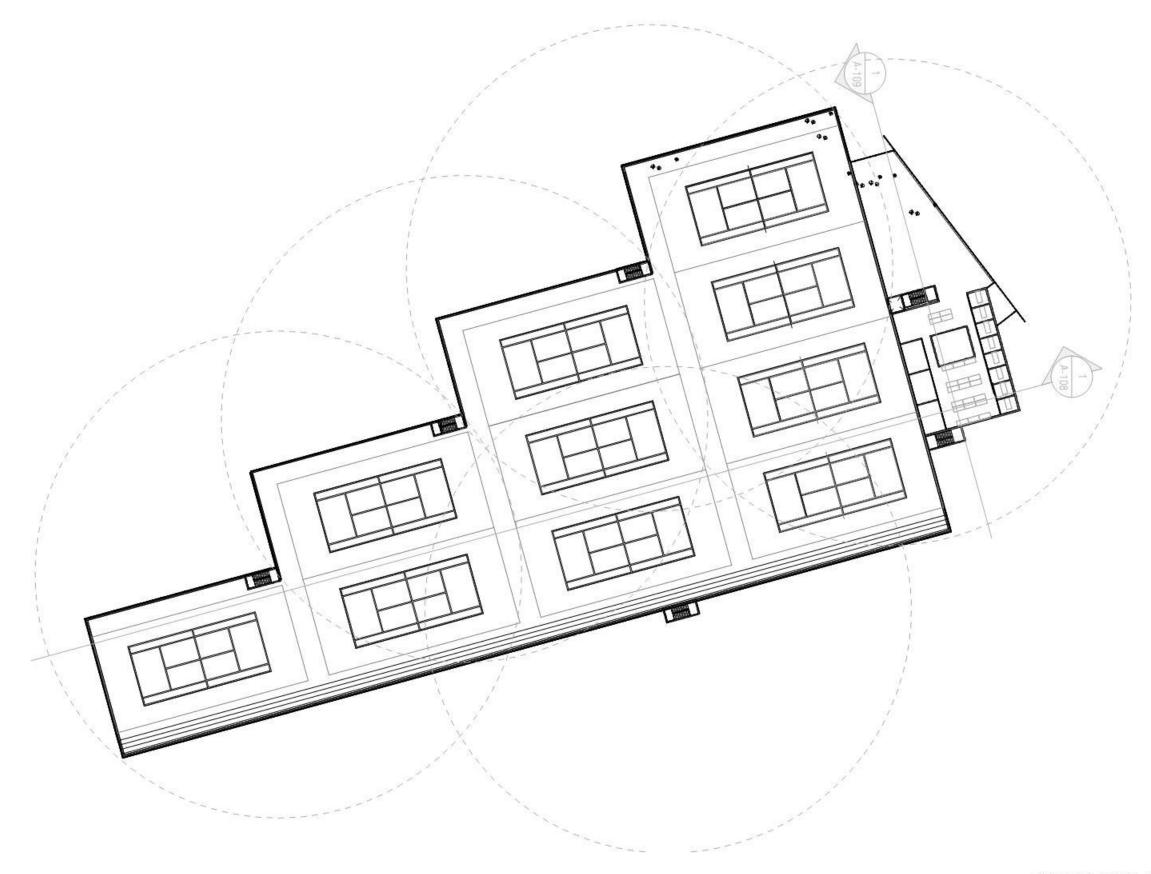

AXONOMETRIC NORTH
OTA Tennis Training Centre 08/20/19

COURTS LEVEL 2 FLOOR PLAN OTA Tennis Training Centre Aug 20, 2019 1:700

A-103

ENTRANCE VEST CHANGE 'RMS 4377 ft<sup>2</sup> [406.65 m<sup>2</sup>] RECEPTION \ 255 ft² \ [23.71 m²] ENTRANCE LOBBY/ FUNCTION 3894 ft<sup>2</sup> [361.73 m<sup>2</sup>] RAISED SEATING ENTRANCE VEST Ø **(**) diamond schmitt GROUND FLOOR PLAN ENLARGED A-104