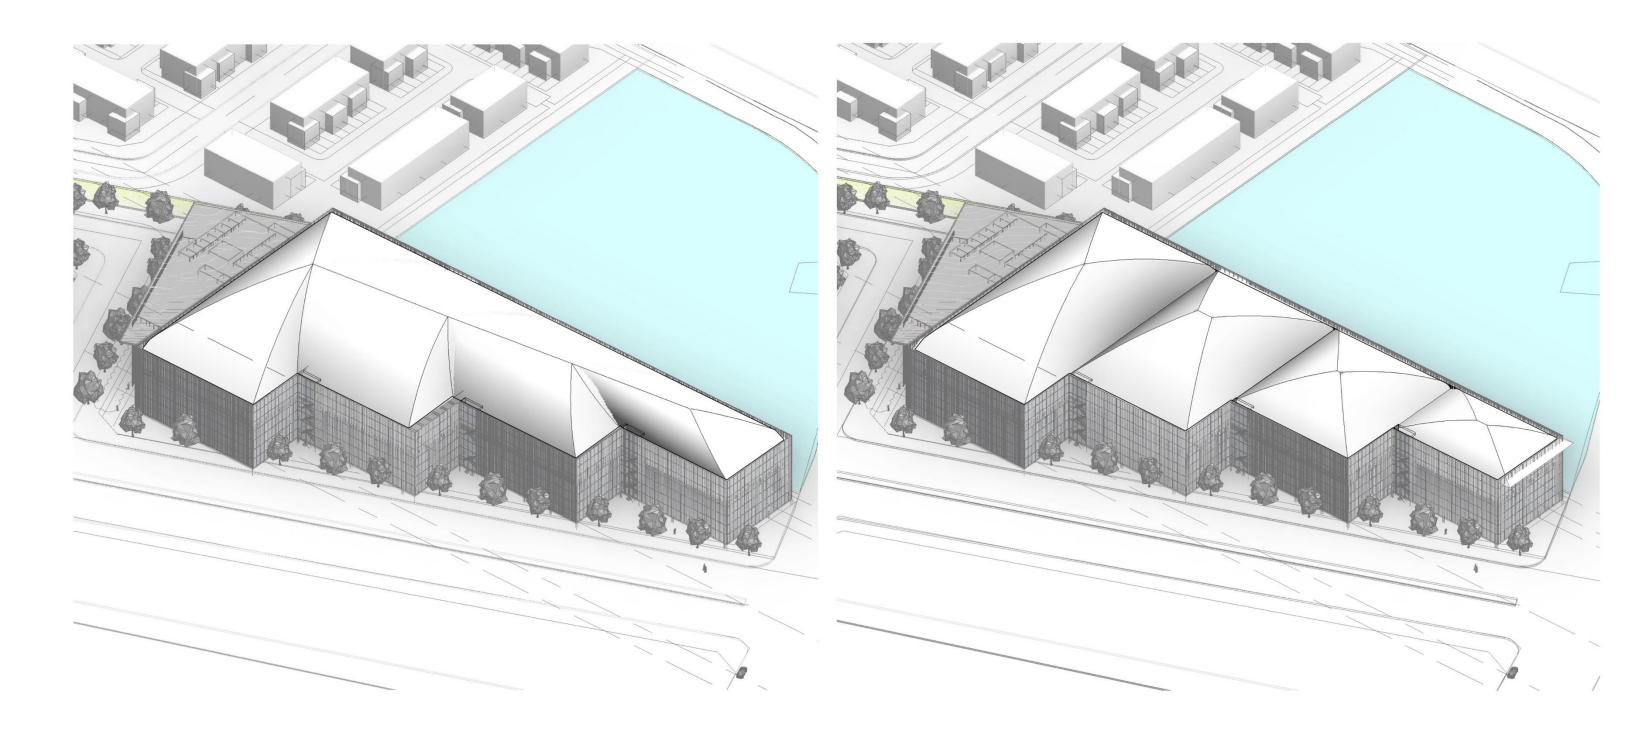

Submitted by: Stephen Moranis on behalf of Ontario Tennis Association, June 27, 2022

2.2M **ONTARIANS PLAYED TENNIS LAST YEAR\*** 

920,000 ARE FREQUENT PLAYERS\*

41%







A Sport for Life.





<sup>\* 2015</sup> Canadian Tennis Brand Health Study – Ontario Provincial Report – prepared for Tennis Canada by Charlton Strategic Research Inc. \*\* 2015 Canadian Tennis Brand Health Study – prepared for Tennis Canada by Charlton Strategic Research Inc.

































AXONOMETRIC NORTH
OTA Tennis Training Centre 08/20/19













COURTS LEVEL 2 FLOOR PLAN OTA Tennis Training Centre Aug 20, 2019 1:700

A-103

ENTRANCE VEST CHANGE 'RMS 4377 ft<sup>2</sup> [406.65 m<sup>2</sup>] RECEPTION \ 255 ft² \ [23.71 m²] ENTRANCE LOBBY/ FUNCTION 3894 ft<sup>2</sup> [361.73 m<sup>2</sup>] RAISED SEATING ENTRANCE VEST Ø **(**) diamond schmitt GROUND FLOOR PLAN ENLARGED A-104

OTA Tennis Training Centre Aug 20, 2019

1:200



**LEVEL 2 FUNCTION** 

A-105 OTA Tennis Training Centre Aug 20, 2019 1 : 200





ADMIN/FUNCTION/COMMUNITY

A-107 OTA Tennis Training Centre Aug 20, 2019 1 : 200





CROSS-SECTION
OTA Tennis Training Centre 08/20/19

A-109

1:300





PARKING LEVEL FLOOR PLAN OTA Tennis Training Centre Aug 20, 2019

Ť