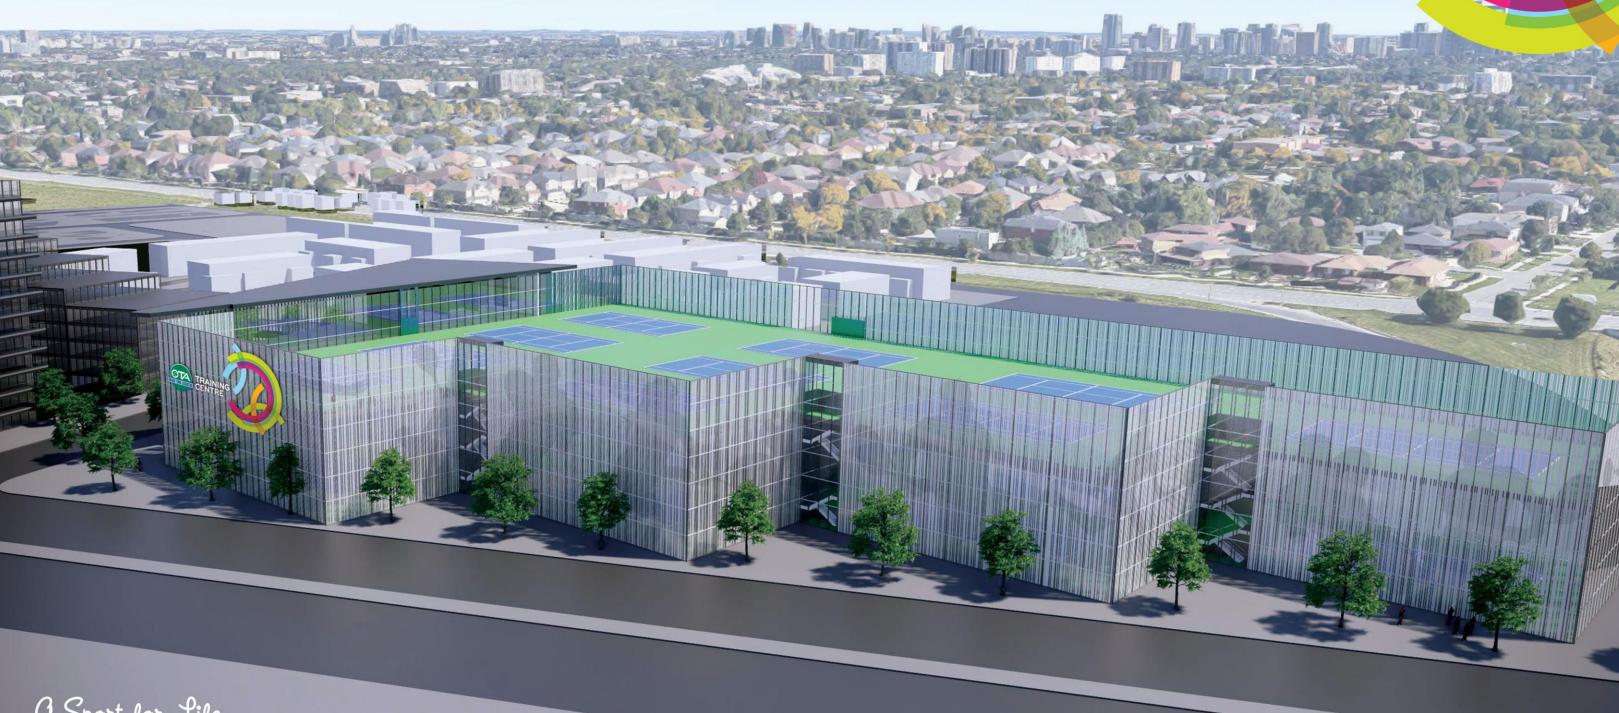

AXONOMETRIC NORTH
OTA Tennis Training Centre 08/20/19

COURTS LEVEL 2 FLOOR PLAN OTA Tennis Training Centre Aug 20, 2019 1:700

A-103

ENTRANCE VEST CHANGE 'RMS 4377 ft<sup>2</sup> [406.65 m<sup>2</sup>] RECEPTION \ 255 ft² \ [23.71 m²] ENTRANCE LOBBY/ FUNCTION 3894 ft<sup>2</sup> [361.73 m<sup>2</sup>] RAISED SEATING ENTRANCE VEST Ø **(**) diamond schmitt GROUND FLOOR PLAN ENLARGED A-104