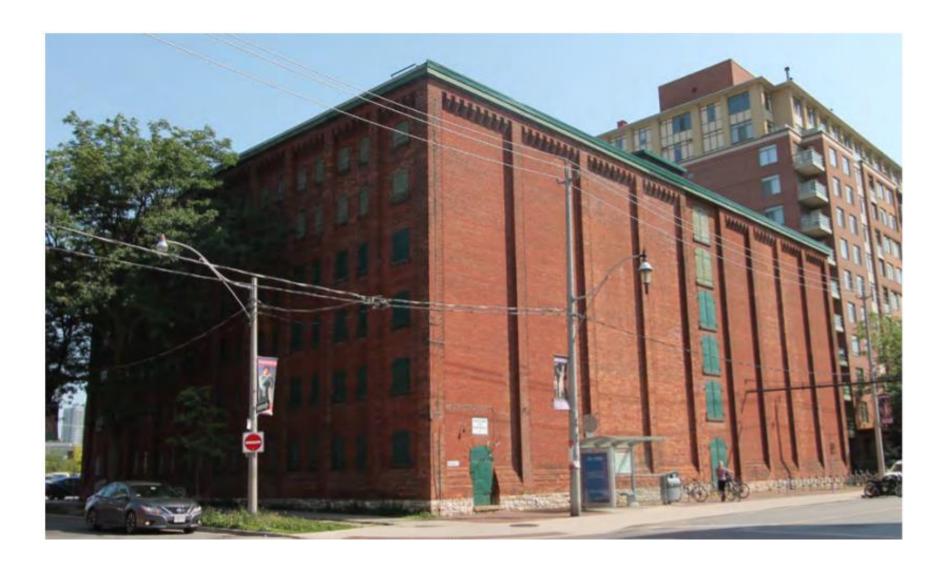

# PB31.4 60 Mill St

Interior of Rack House D

Previously approved plans, endorsed by the Toronto Preservation Board in 2017 and Approved by City Council.

North elevation

East elevation

West elevation

Previously approved plans, endorsed by the Toronto Preservation Board in 2017 and Approved by Council.