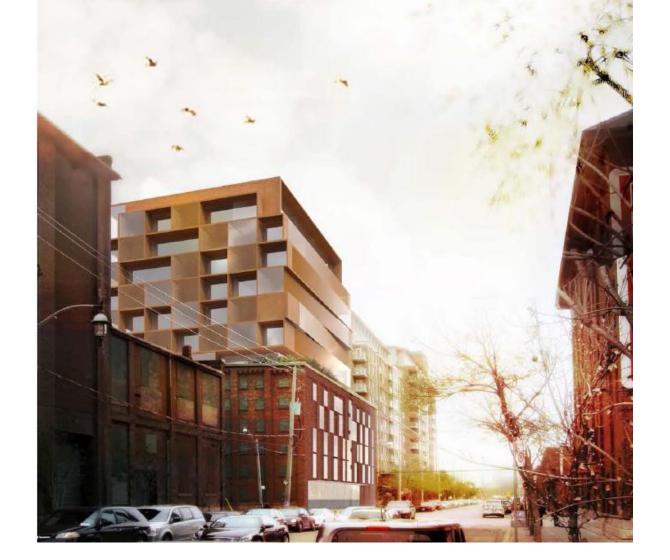

Rendering shown for illustration purposes

2<sup>nd</sup> floor plan. Grey identifies areas to be conserved in-situ and blue identifies new construction.

South elevation drawing and proposed alterations in blue