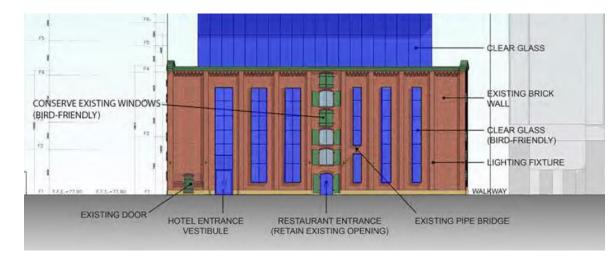

Rendering shown for illustration purposes

2<sup>nd</sup> floor plan. Grey identifies areas to be conserved in-situ and blue identifies new construction.

South elevation drawing and proposed alterations in blue