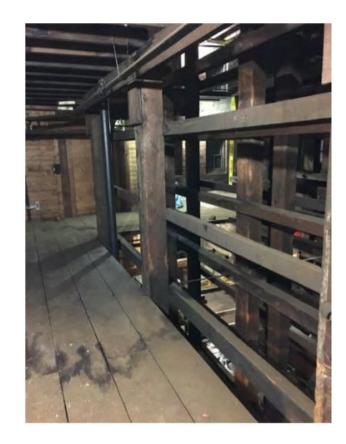

# PB31.4 60 Mill St

Interior of Rack House D

Previously approved plans, endorsed by the Toronto Preservation Board in 2017 and Approved by City Council.

North elevation

East elevation

West elevation

Previously approved plans, endorsed by the Toronto Preservation Board in 2017 and Approved by Council.