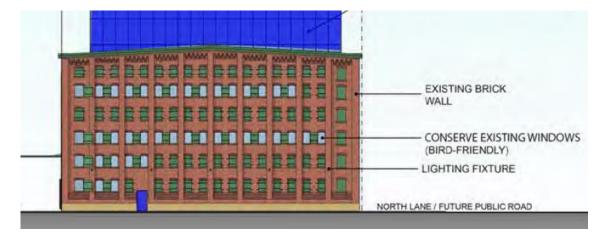

East elevation drawing and proposed alterations in blue

West elevation drawing and proposed alterations in blue

North elevation drawing and proposed alterations in blue

2019 Submission

**OLT Approved** 