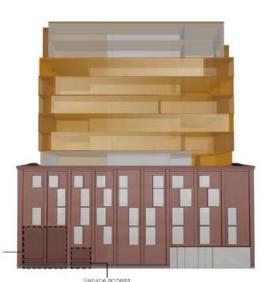

East elevation drawing and proposed alterations in blue

West elevation drawing and proposed alterations in blue

North elevation drawing and proposed alterations in blue

2019 Submission

**OLT Approved** 