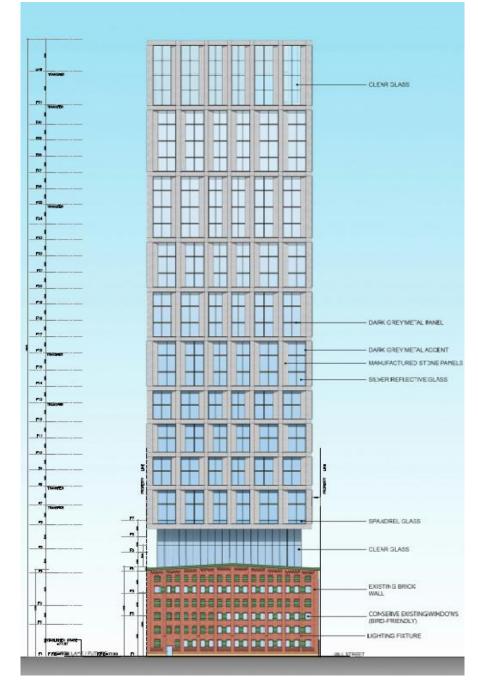

East elevation drawing and proposed alterations in blue

West elevation drawing and proposed alterations in blue

North elevation drawing and proposed alterations in blue

2019 Submission

**OLT Approved** 