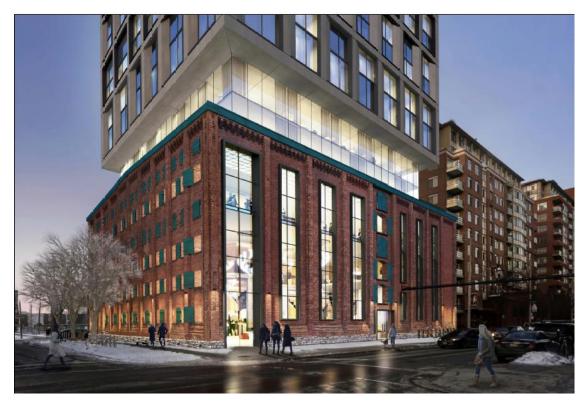

Rendering shown for illustration purposes

2<sup>nd</sup> floor plan. Grey identifies areas to be conserved in-situ and blue identifies new construction.

South elevation drawing and proposed alterations in blue