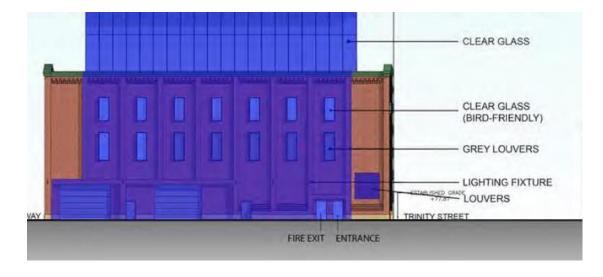

Rendering shown for illustration purposes

2<sup>nd</sup> floor plan. Grey identifies areas to be conserved in-situ and blue identifies new construction.

South elevation drawing and proposed alterations in blue