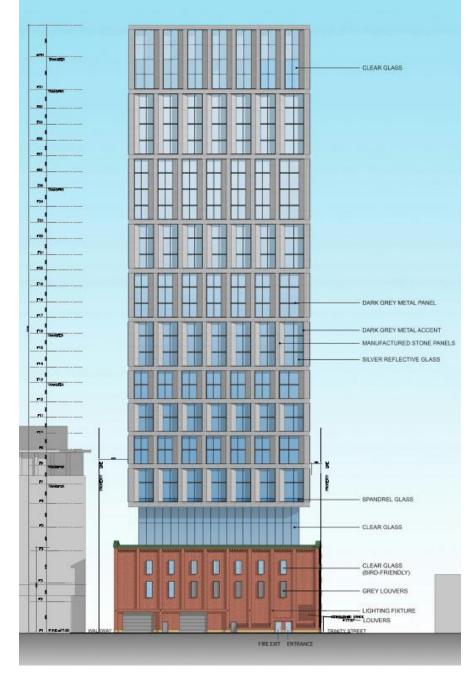

East elevation drawing and proposed alterations in blue

West elevation drawing and proposed alterations in blue

North elevation drawing and proposed alterations in blue

2019 Submission

**OLT Approved** 