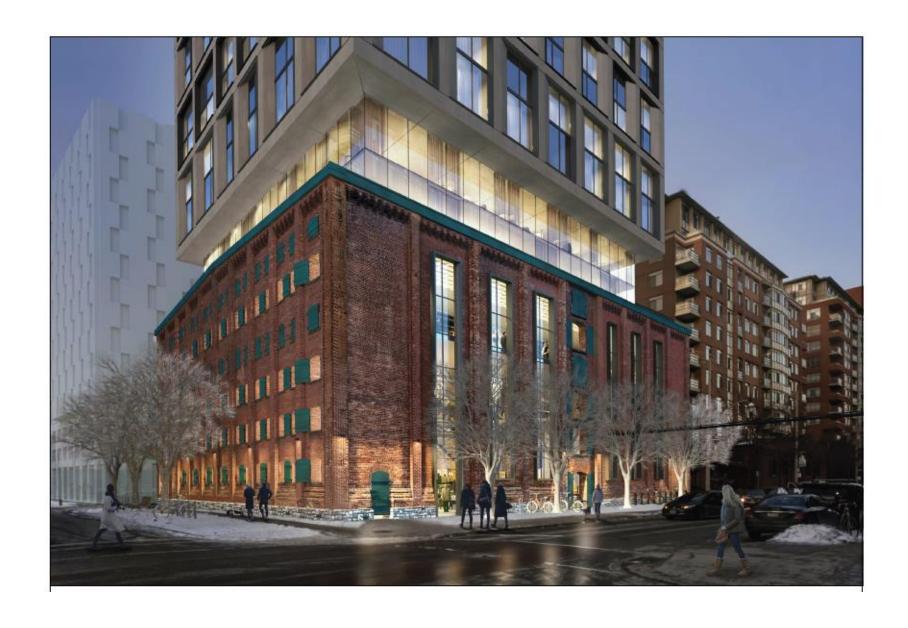

Rendering shown for illustration purposes

2<sup>nd</sup> floor plan. Grey identifies areas to be conserved in-situ and blue identifies new construction.

South elevation drawing and proposed alterations in blue