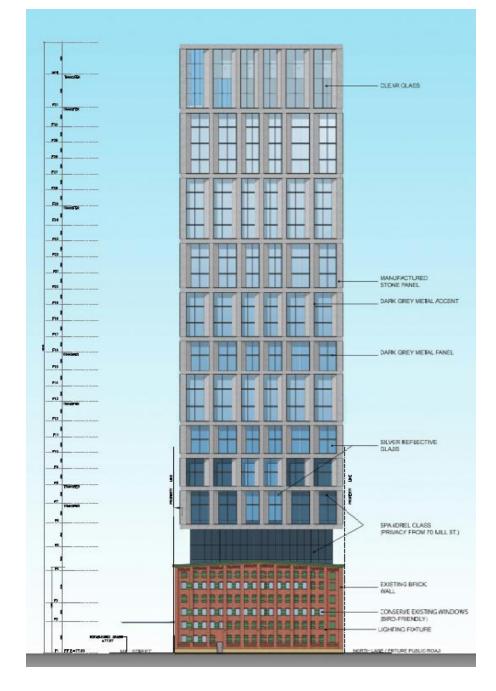

East elevation drawing and proposed alterations in blue

West elevation drawing and proposed alterations in blue

North elevation drawing and proposed alterations in blue

2019 Submission

**OLT Approved** 