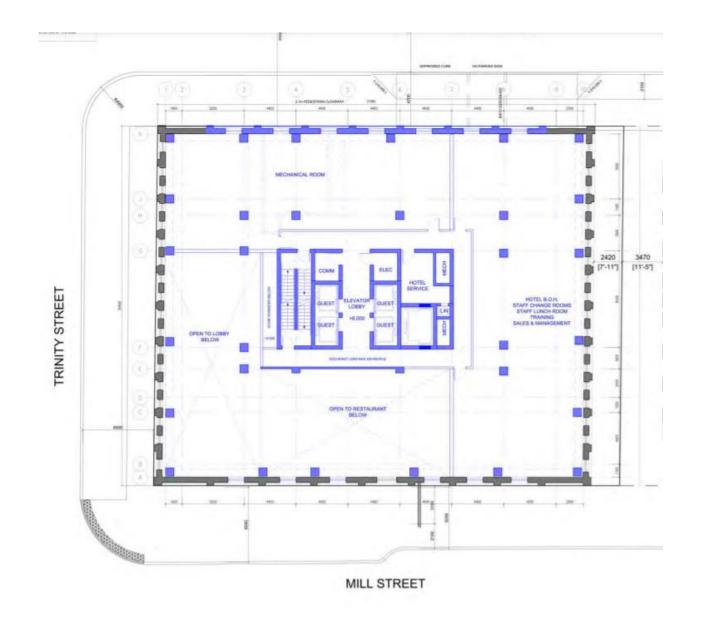

Rendering shown for illustration purposes

2<sup>nd</sup> floor plan. Grey identifies areas to be conserved in-situ and blue identifies new construction.

South elevation drawing and proposed alterations in blue