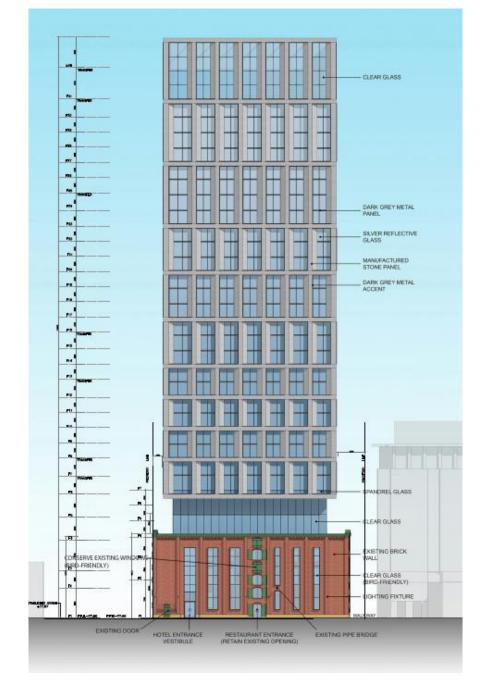

Rendering shown for illustration purposes

2<sup>nd</sup> floor plan. Grey identifies areas to be conserved in-situ and blue identifies new construction.

South elevation drawing and proposed alterations in blue