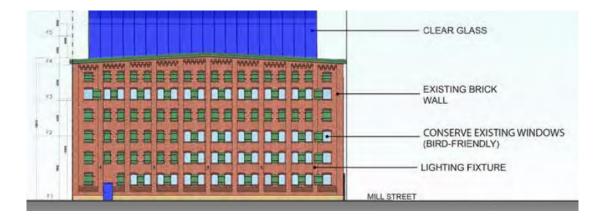

Rendering shown for illustration purposes

2<sup>nd</sup> floor plan. Grey identifies areas to be conserved in-situ and blue identifies new construction.

South elevation drawing and proposed alterations in blue