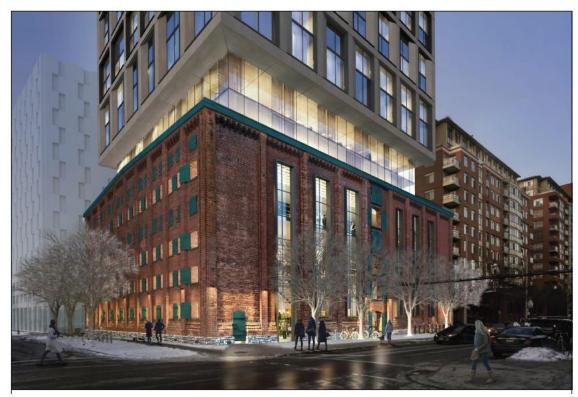

Rendering shown for illustration purposes

2<sup>nd</sup> floor plan. Grey identifies areas to be conserved in-situ and blue identifies new construction.

South elevation drawing and proposed alterations in blue