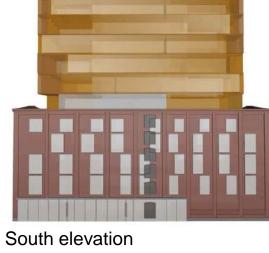

Rendering shown for illustration purposes

2<sup>nd</sup> floor plan. Grey identifies areas to be conserved in-situ and blue identifies new construction.

South elevation drawing and proposed alterations in blue