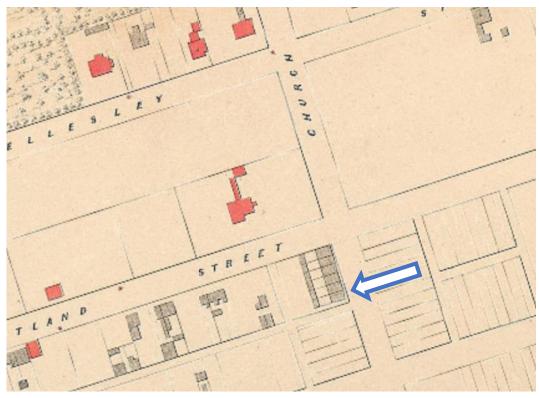

**PB34.3** 508 & 510 Church Street

1858 Boulton Atlas of the City of Toronto; location of 508 and 510 Church Street indicated by the arrow.

1889 Goad's Atlas of the City of Toronto; location of 508 and 510 Church Street indicated by the arrow.