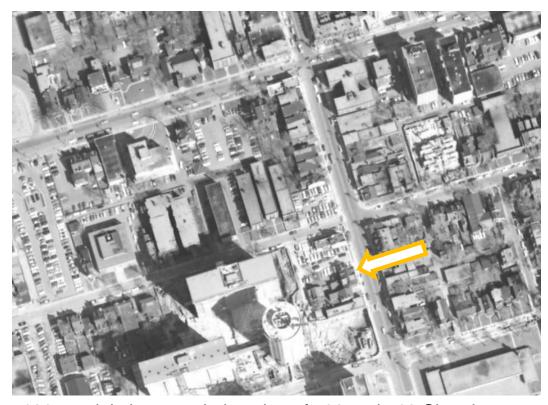

1965 aerial photograph; location of 508 and 510 Church Street indicated by the arrow.

St. Charles Tavern, 484 Yonge Street (Photo by James Salmon. Toronto Public Library.)

508 and 510 Church Street, prior to 2013