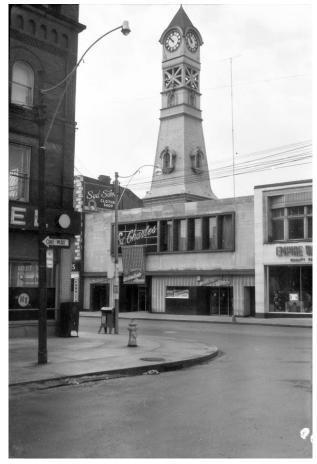

1965 aerial photograph; location of 508 and 510 Church Street indicated by the arrow.

St. Charles Tavern, 484 Yonge Street (Photo by James Salmon. Toronto Public Library.)

508 and 510 Church Street, prior to 2013