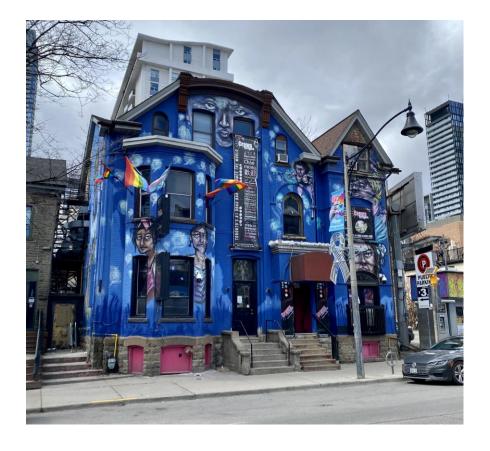

Miss Crews and Tangos 2018. (Courtesy of Mitchel Raphael, photographer.)

A memorial on the steps of Crews and Tangos for the iconic drag queen Michelle Ross, 2021. (Courtesy of Mitchel Raphael, photographer.)