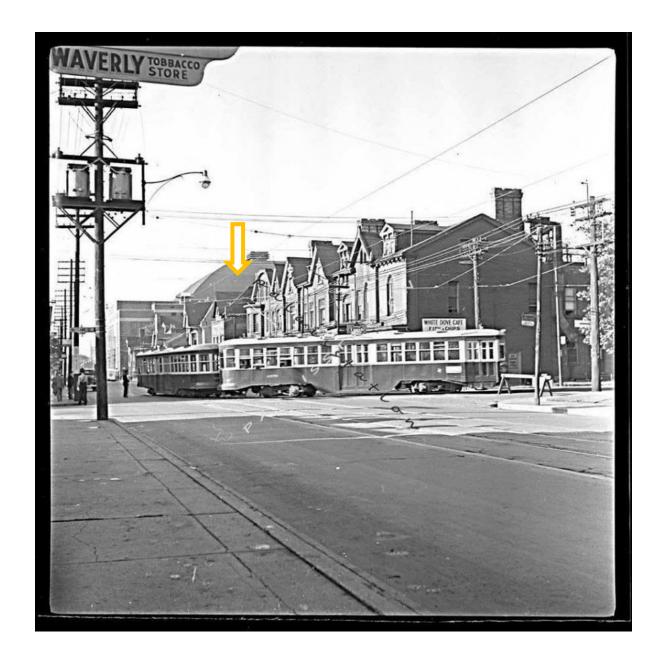

Full historic row of six residential buildings at 508-518 Church Street; location of 508 and 510 Church Street indicated by the arrow; image dated to c.1945-1958.

1954 aerial photograph; location of 508 and 510 Church Street indicated by the arrow.