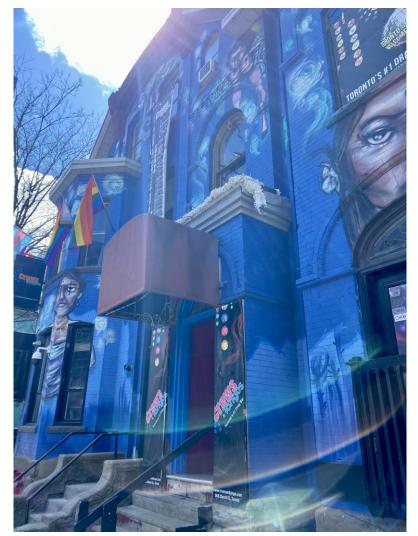

Miss Crews and Tangos 2018. (Courtesy of Mitchel Raphael, photographer.)

A memorial on the steps of Crews and Tangos for the iconic drag queen Michelle Ross, 2021. (Courtesy of Mitchel Raphael, photographer.)