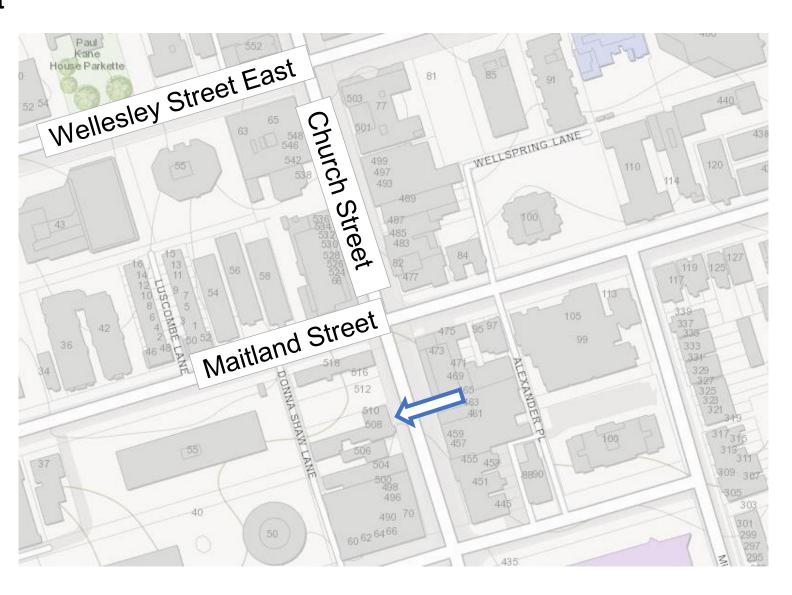

PB34.3

508 and 510 Church Street - Notice of Intention to Designate a Property under Part IV, Section 29 of the Ontario Heritage Act

This location map is for information purposes only; the exact boundaries of the property are not shown. The arrow marks the location of the site.