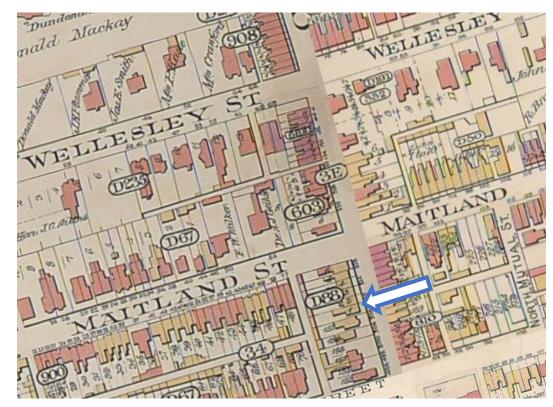

**PB34.3** 508 & 510 Church Street

1858 Boulton Atlas of the City of Toronto; location of 508 and 510 Church Street indicated by the arrow.

1889 Goad's Atlas of the City of Toronto; location of 508 and 510 Church Street indicated by the arrow.