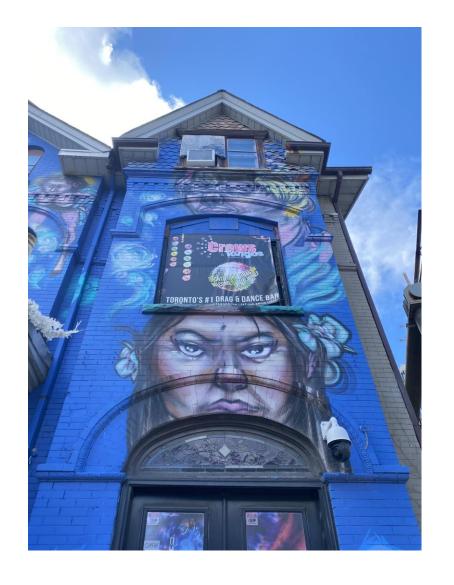

Miss Crews and Tangos 2018. (Courtesy of Mitchel Raphael, photographer.)

A memorial on the steps of Crews and Tangos for the iconic drag queen Michelle Ross, 2021. (Courtesy of Mitchel Raphael, photographer.)