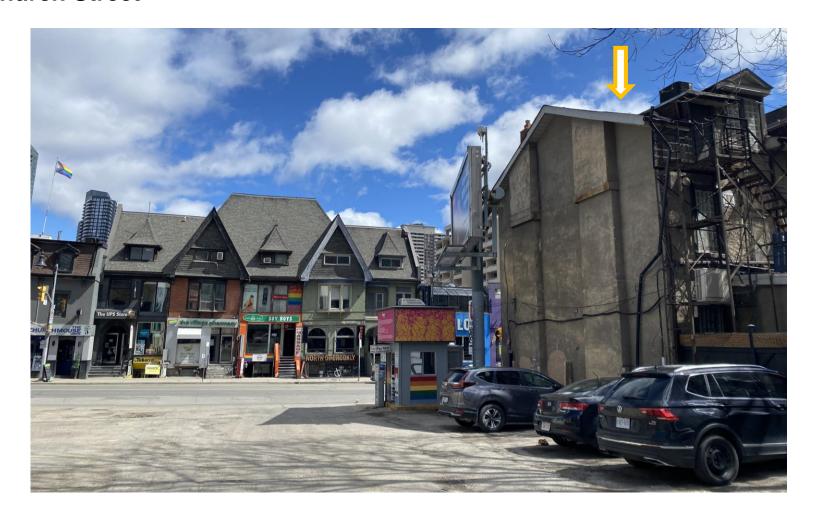

PB34.3

508 and 510 Church Street - Notice of Intention to Designate a Property under Part IV, Section 29 of the Ontario Heritage Act

This location map is for information purposes only; the exact boundaries of the property are not shown. The arrow marks the location of the site.