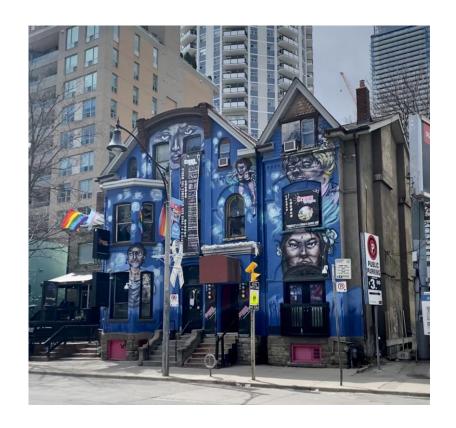

1965 aerial photograph; location of 508 and 510 Church Street indicated by the arrow.

St. Charles Tavern, 484 Yonge Street (Photo by James Salmon. Toronto Public Library.)

508 and 510 Church Street, prior to 2013