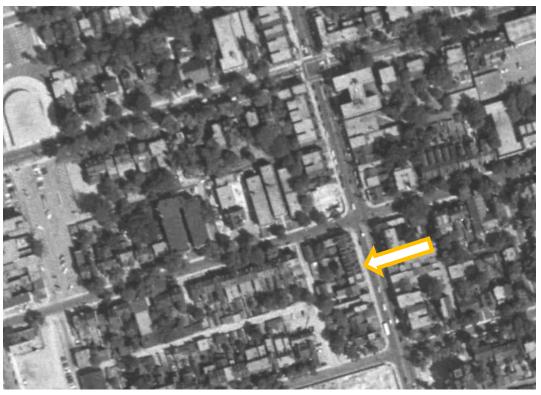

Full historic row of six residential buildings at 508-518 Church Street; location of 508 and 510 Church Street indicated by the arrow; image dated to c.1945-1958.

1954 aerial photograph; location of 508 and 510 Church Street indicated by the arrow.