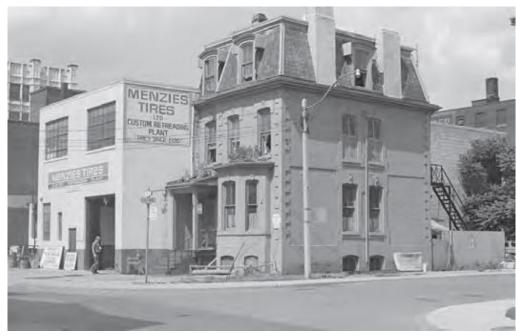

241 Richmond Street West

## PB35.3 241 Richmond West & 133 John Street

133 John Street

PB35.3 241 Richmond West & 133 John Street

North and West Elevation