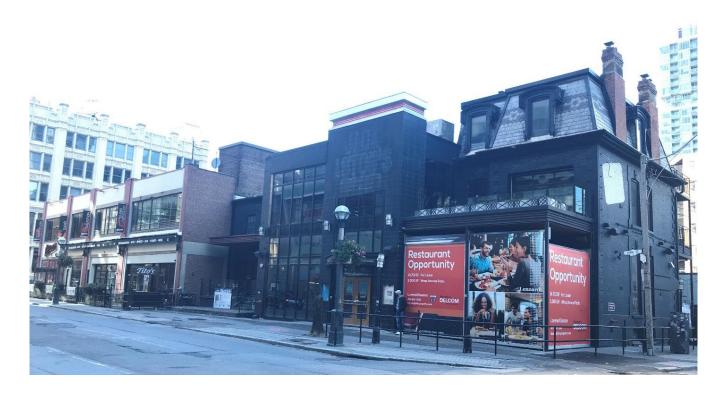

## PB35.3 241 Richmond West & 133 John Street

133 John Street

PB35.3 241 Richmond West & 133 John Street

North and West Elevation

## PB35.3 241 Richmond West & 133 John Street

Render of 133 John Street