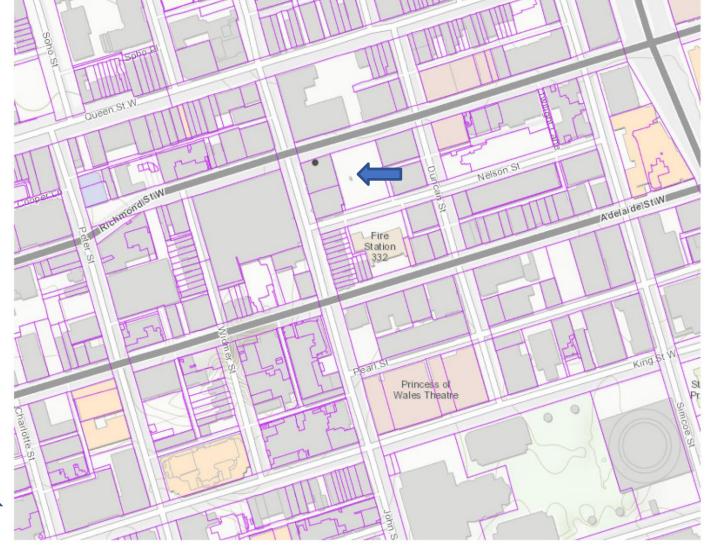

## PB35.3 214 Richmond West & 133 John Street

This location map is for information purposes only; the exact boundaries of the property are not shown. The arrow marks the location of the site.

PB35.3 241 Richmond West & 133 John Street