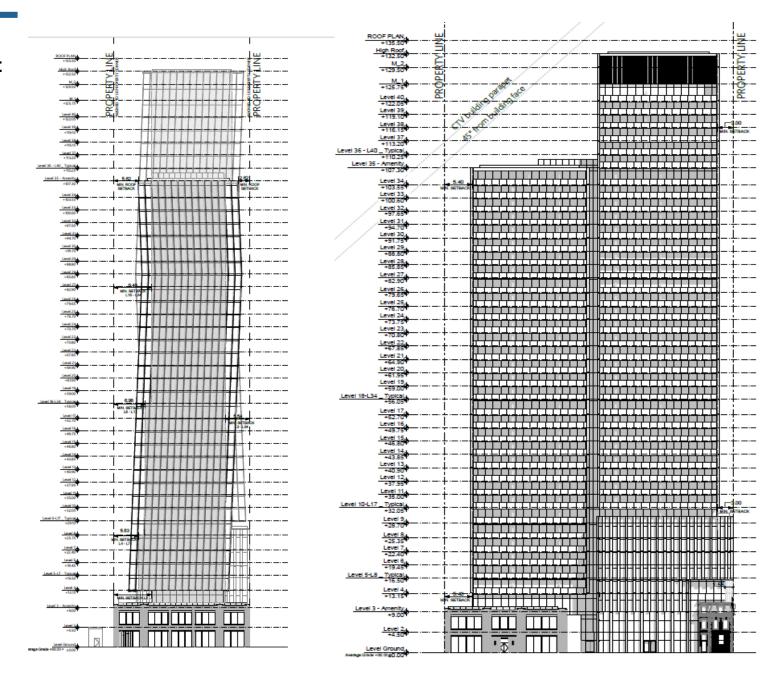

## PB35.3 241 Richmond West & 133 John Street

133 John Street

PB35.3 241 Richmond West & 133 John Street

North and West Elevation