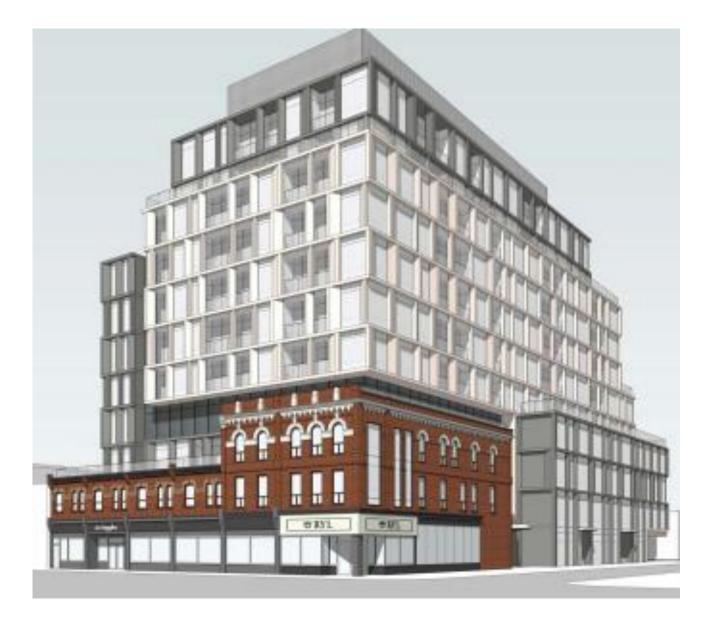

Rehab and restoration of facades with 5 metre stepback at Queen and a 4.2 metre stepback above roof at Brock decreasing to 3 metres above.