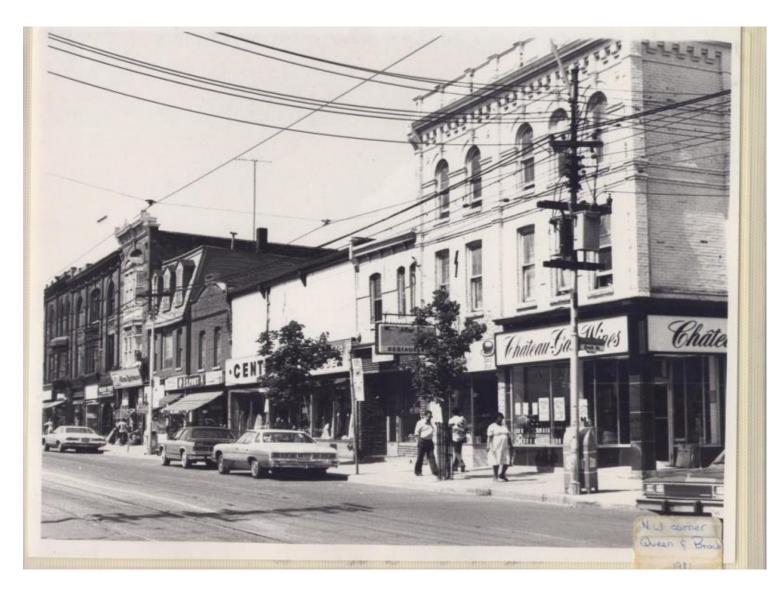

N

1358 and 1360 Queen Street West, two storey commercial buildings with partial view of 1354 Queen Street West at right of photo. All constructed in 1881.

1354 Queen Street West, constructed in 1881

1981 Site Photo