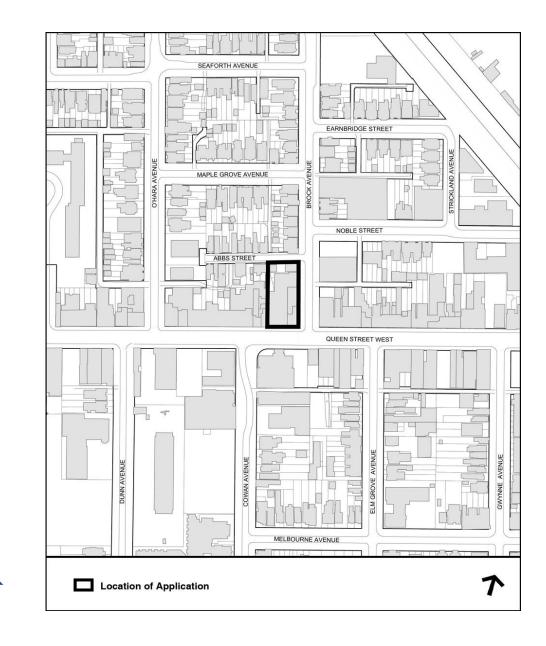

N

1358 and 1360 Queen Street West, two storey commercial buildings with partial view of 1354 Queen Street West at right of photo. All constructed in 1881.

1354 Queen Street West, constructed in 1881

1981 Site Photo