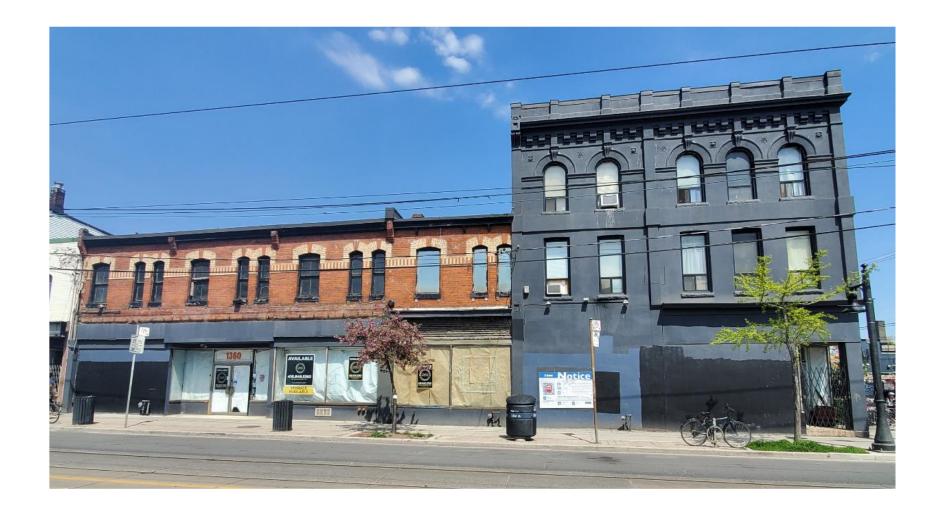

N

1358 and 1360 Queen Street West, two storey commercial buildings with partial view of 1354 Queen Street West at right of photo. All constructed in 1881.

1354 Queen Street West, constructed in 1881

1981 Site Photo