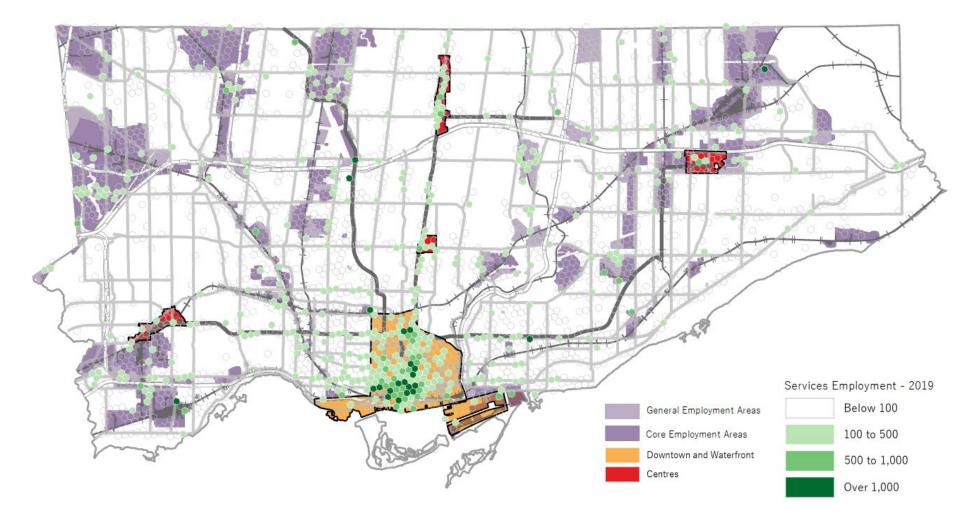

ORY







Source: Hemson Consulting, using data from the City of Toronto Employment Survey







Source: Hemson Consulting, using data from the City of Toronto Employment Survey







Source: Hemson Consulting, using data from the City of Toronto Employment Survey



# Appendix 1-4: Distribution of Manufacturing & Warehouse Employment, 2019







### Appendix 1-5: Change in Manufacturing & Warehouse Employment, 2001-2011



#### Appendix 1-6: Change in Manufacturing & Warehouse Employment, 2011-2019







# Appendix 1-8: Change in Office Employment, 2001-2011











# Appendix 1-10: Distribution of Retail Employment, 2019























# Appendix 1-14: Change in Institutional Employment, 2001-2011





### Appendix 1-15: Change in Institutional Employment, 2011-2019











Appendix 1-17: Change in Service Employment, 2001-2011





#### Appendix 1-18: Change in Service Employment, 2011-2019



### Appendix 1-19: Distribution of Community and Entertainment Employment, 2019







### Appendix 1-20: Change in Community and Entertainment Employment, 2001-2011





### Appendix 1-21: Change in Community and Entertainment Employment, 2011-2019