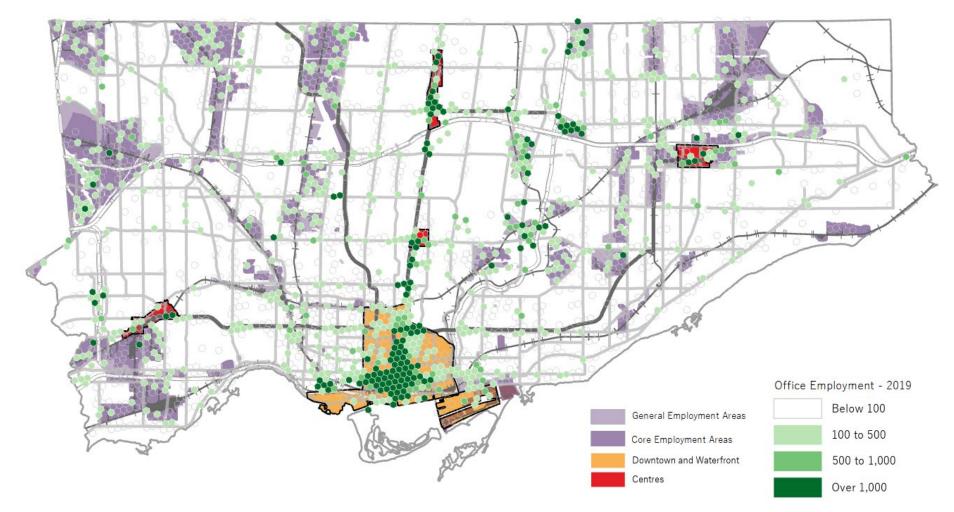

s and the Office Market

# Appendix 1

April 7<sup>th</sup> 2022





In association with:



1000 – 30 St. Patrick Street, Toronto, ON M5T 3A3 416 593 5090 | hemson@hemson.com | www.hemson.com

# **APPENDIX 1**

# MAPPING OF EMPLOYMENT DISTRIBUTION AND CHANGE OVER TIME BY LAND USE CATEGORY







Source: Hemson Consulting, using data from the City of Toronto Employment Survey







Source: Hemson Consulting, using data from the City of Toronto Employment Survey







Source: Hemson Consulting, using data from the City of Toronto Employment Survey



# Appendix 1-4: Distribution of Manufacturing & Warehouse Employment, 2019







### Appendix 1-5: Change in Manufacturing & Warehouse Employment, 2001-2011



#### Appendix 1-6: Change in Manufacturing & Warehouse Employment, 2011-2019







# Appendix 1-8: Change in Office Employment, 2001-2011











# Appendix 1-10: Distribution of Retail Employment, 2019























# Appendix 1-14: Change in Institutional Employment, 2001-2011





### Appendix 1-15: Change in Institutional Employment, 2011-2019











Appendix 1-17: Change in Service Employment, 2001-2011





#### Appendix 1-18: Change in Service Employment, 2011-2019



### Appendix 1-19: Distribution of Community and Entertainment Employment, 2019







### Appendix 1-20: Change in Community and Entertainment Employment, 2001-2011





### Appendix 1-21: Change in Community and Entertainment Employment, 2011-2019