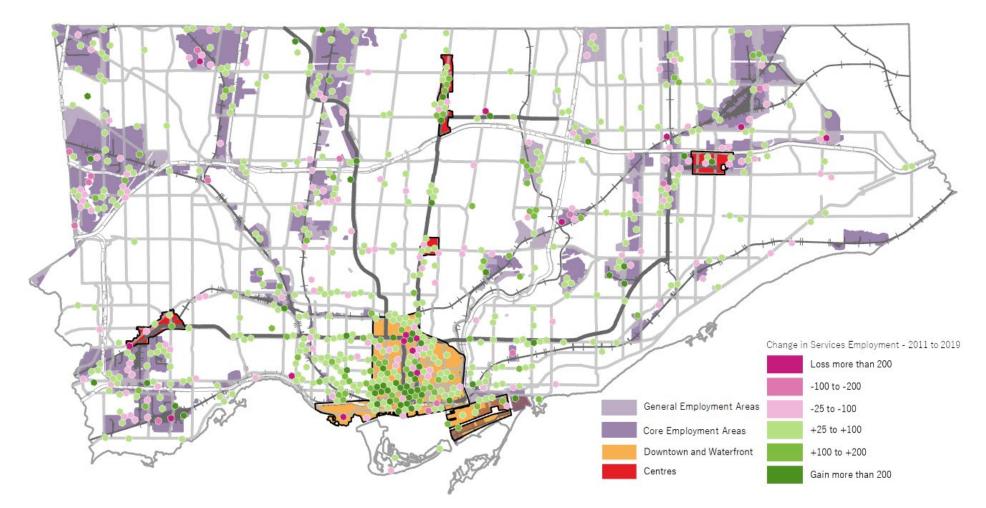

f Toronto Employment Survey







Source: Hemson Consulting, using data from the City of Toronto Employment Survey







Source: Hemson Consulting, using data from the City of Toronto Employment Survey



# Appendix 1-4: Distribution of Manufacturing & Warehouse Employment, 2019







### Appendix 1-5: Change in Manufacturing & Warehouse Employment, 2001-2011



#### Appendix 1-6: Change in Manufacturing & Warehouse Employment, 2011-2019







# Appendix 1-8: Change in Office Employment, 2001-2011











# Appendix 1-10: Distribution of Retail Employment, 2019























# Appendix 1-14: Change in Institutional Employment, 2001-2011





### Appendix 1-15: Change in Institutional Employment, 2011-2019











Appendix 1-17: Change in Service Employment, 2001-2011





#### Appendix 1-18: Change in Service Employment, 2011-2019



### Appendix 1-19: Distribution of Community and Entertainment Employment, 2019







### Appendix 1-20: Change in Community and Entertainment Employment, 2001-2011





### Appendix 1-21: Change in Community and Entertainment Employment, 2011-2019