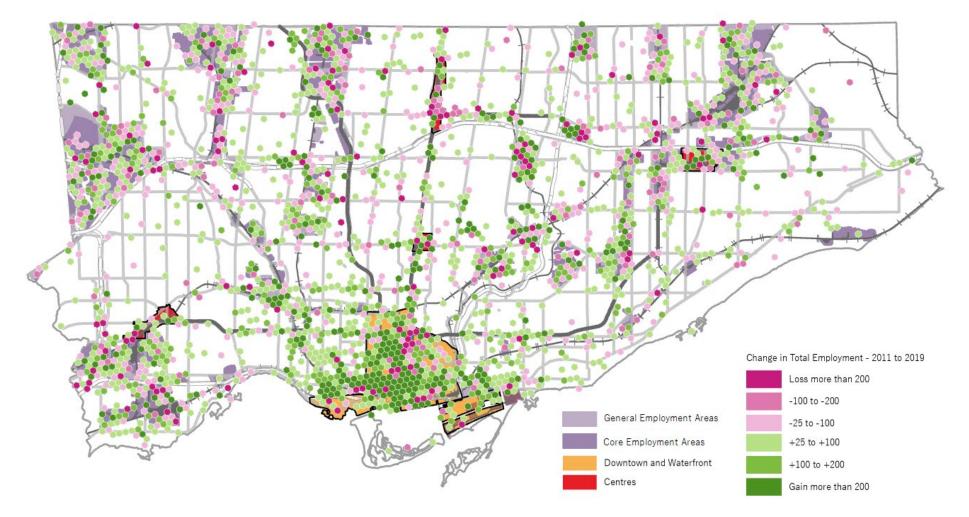

Source: Hemson Consulting, using data from the City of Toronto Employment Survey