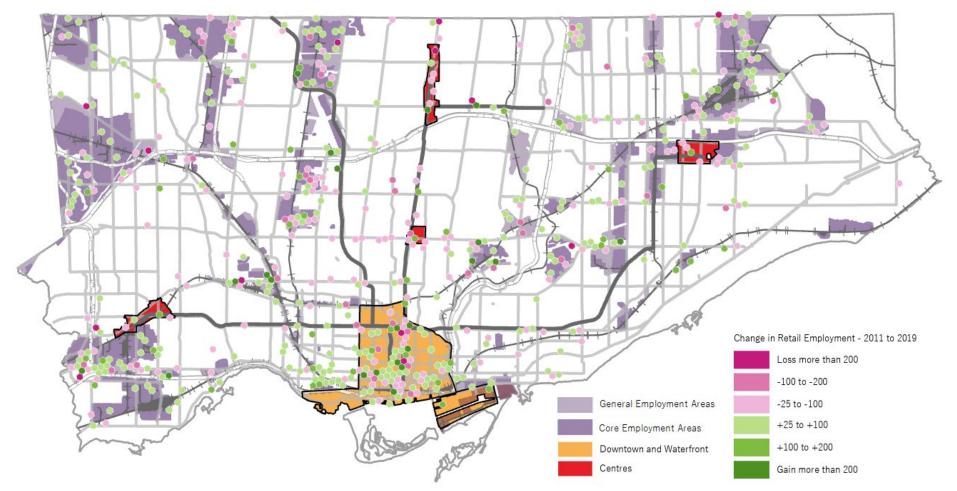

3A3 416 593 5090 | hemson@hemson.com | www.hemson.com

# **APPENDIX 1**

# MAPPING OF EMPLOYMENT DISTRIBUTION AND CHANGE OVER TIME BY LAND USE CATEGORY







Source: Hemson Consulting, using data from the City of Toronto Employment Survey







Source: Hemson Consulting, using data from the City of Toronto Employment Survey







Source: Hemson Consulting, using data from the City of Toronto Employment Survey



# Appendix 1-4: Distribution of Manufacturing & Warehouse Employment, 2019







### Appendix 1-5: Change in Manufacturing & Warehouse Employment, 2001-2011



#### Appendix 1-6: Change in Manufacturing & Warehouse Employment, 2011-2019







# Appendix 1-8: Change in Office Employment, 2001-2011











# Appendix 1-10: Distribution of Retail Employment, 2019























# Appendix 1-14: Change in Institutional Employment, 2001-2011





### Appendix 1-15: Change in Institutional Employment, 2011-2019











Appendix 1-17: Change in Service Employment, 2001-2011





#### Appendix 1-18: Change in Service Employment, 2011-2019



### Appendix 1-19: Distribution of Community and Entertainment Employment, 2019







### Appendix 1-20: Change in Community and Entertainment Employment, 2001-2011





### Appendix 1-21: Change in Community and Entertainment Employment, 2011-2019