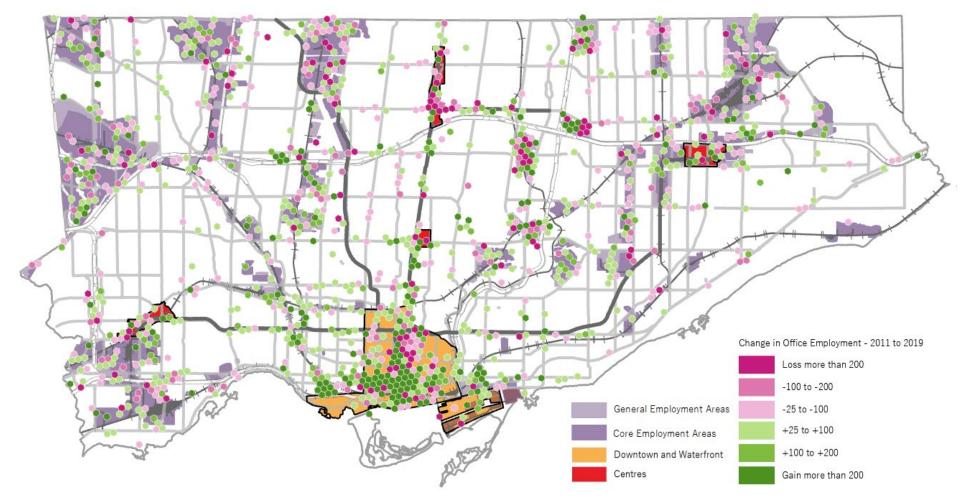

In association with:



1000 – 30 St. Patrick Street, Toronto, ON M5T 3A3 416 593 5090 | hemson@hemson.com | www.hemson.com

# **APPENDIX 1**

# MAPPING OF EMPLOYMENT DISTRIBUTION AND CHANGE OVER TIME BY LAND USE CATEGORY







Source: Hemson Consulting, using data from the City of Toronto Employment Survey







Source: Hemson Consulting, using data from the City of Toronto Employment Survey







Source: Hemson Consulting, using data from the City of Toronto Employment Survey



# Appendix 1-4: Distribution of Manufacturing & Warehouse Employment, 2019







### Appendix 1-5: Change in Manufacturing & Warehouse Employment, 2001-2011



#### Appendix 1-6: Change in Manufacturing & Warehouse Employment, 2011-2019







# Appendix 1-8: Change in Office Employment, 2001-2011











# Appendix 1-10: Distribution of Retail Employment, 2019























# Appendix 1-14: Change in Institutional Employment, 2001-2011





### Appendix 1-15: Change in Institutional Employment, 2011-2019











Appendix 1-17: Change in Service Employment, 2001-2011





#### Appendix 1-18: Change in Service Employment, 2011-2019



### Appendix 1-19: Distribution of Community and Entertainment Employment, 2019







### Appendix 1-20: Change in Community and Entertainment Employment, 2001-2011





### Appendix 1-21: Change in Community and Entertainment Employment, 2011-2019