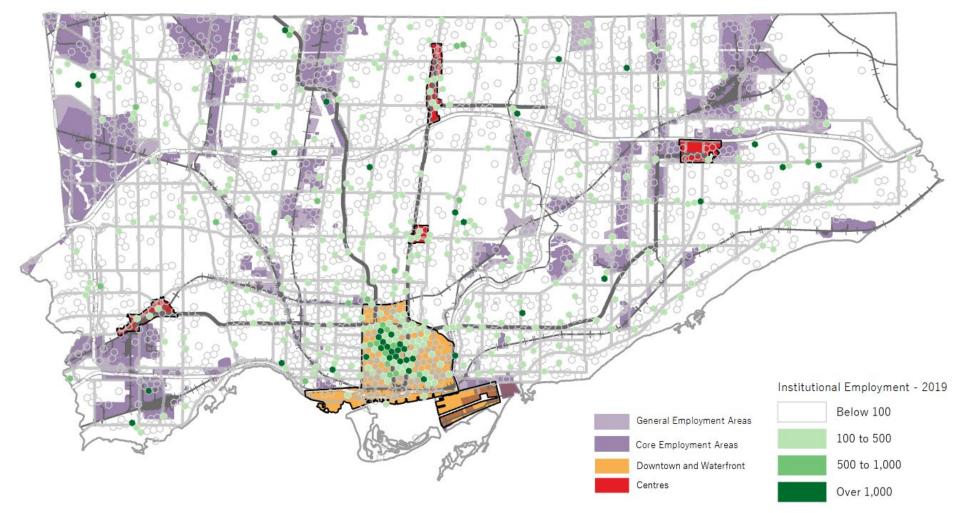

416 593 5090 | hemson@hemson.com | www.hemson.com

# **APPENDIX 1**

# MAPPING OF EMPLOYMENT DISTRIBUTION AND CHANGE OVER TIME BY LAND USE CATEGORY







Source: Hemson Consulting, using data from the City of Toronto Employment Survey







Source: Hemson Consulting, using data from the City of Toronto Employment Survey







Source: Hemson Consulting, using data from the City of Toronto Employment Survey



# Appendix 1-4: Distribution of Manufacturing & Warehouse Employment, 2019







### Appendix 1-5: Change in Manufacturing & Warehouse Employment, 2001-2011



#### Appendix 1-6: Change in Manufacturing & Warehouse Employment, 2011-2019







# Appendix 1-8: Change in Office Employment, 2001-2011











# Appendix 1-10: Distribution of Retail Employment, 2019























# Appendix 1-14: Change in Institutional Employment, 2001-2011





### Appendix 1-15: Change in Institutional Employment, 2011-2019











Appendix 1-17: Change in Service Employment, 2001-2011





#### Appendix 1-18: Change in Service Employment, 2011-2019



### Appendix 1-19: Distribution of Community and Entertainment Employment, 2019







### Appendix 1-20: Change in Community and Entertainment Employment, 2001-2011





### Appendix 1-21: Change in Community and Entertainment Employment, 2011-2019