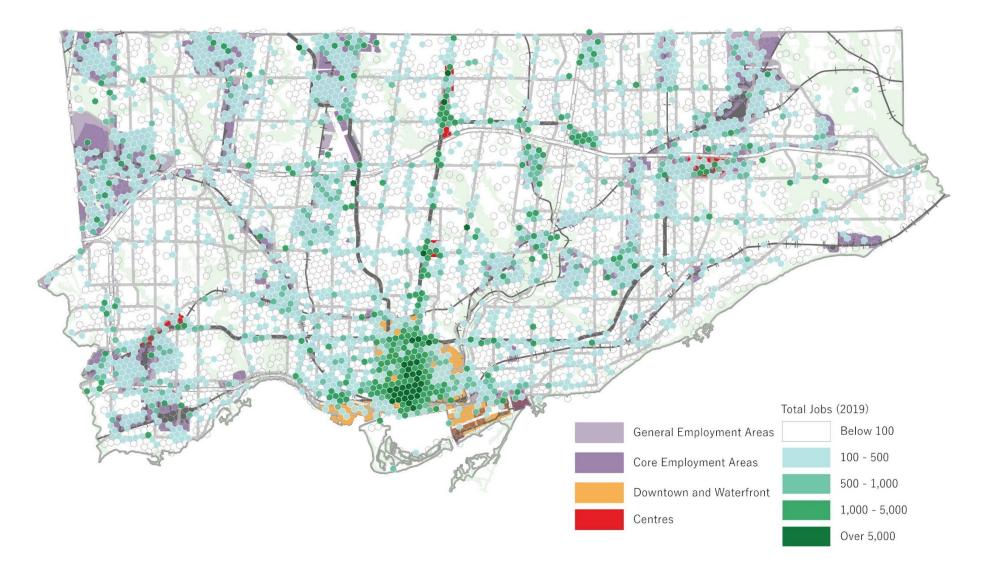

# MAPPING OF EMPLOYMENT DISTRIBUTION AND CHANGE OVER TIME BY LAND USE CATEGORY

Source: Hemson Consulting, using data from the City of Toronto Employment Survey

Source: Hemson Consulting, using data from the City of Toronto Employment Survey