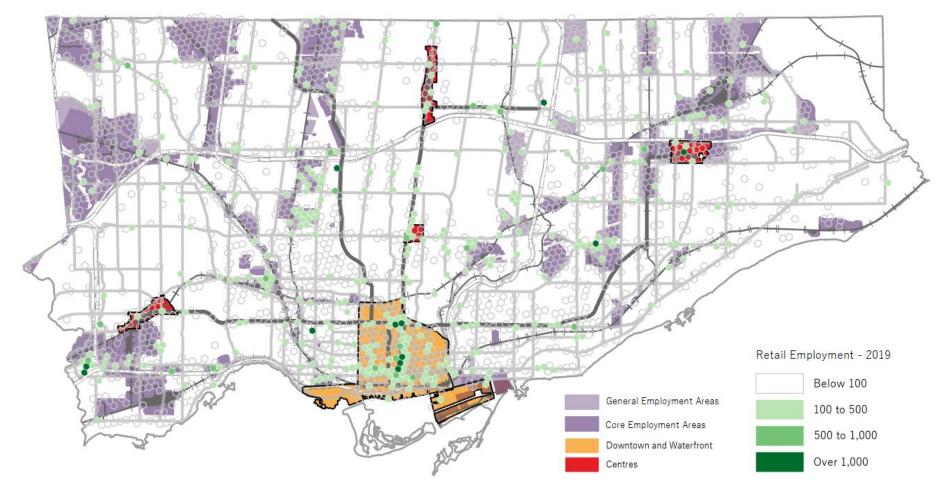

nto, ON M5T 3A3 416 593 5090 | hemson@hemson.com | www.hemson.com

# **APPENDIX 1**

# MAPPING OF EMPLOYMENT DISTRIBUTION AND CHANGE OVER TIME BY LAND USE CATEGORY







Source: Hemson Consulting, using data from the City of Toronto Employment Survey







Source: Hemson Consulting, using data from the City of Toronto Employment Survey







Source: Hemson Consulting, using data from the City of Toronto Employment Survey



# Appendix 1-4: Distribution of Manufacturing & Warehouse Employment, 2019







### Appendix 1-5: Change in Manufacturing & Warehouse Employment, 2001-2011



#### Appendix 1-6: Change in Manufacturing & Warehouse Employment, 2011-2019







# Appendix 1-8: Change in Office Employment, 2001-2011











# Appendix 1-10: Distribution of Retail Employment, 2019























# Appendix 1-14: Change in Institutional Employment, 2001-2011





### Appendix 1-15: Change in Institutional Employment, 2011-2019











Appendix 1-17: Change in Service Employment, 2001-2011





#### Appendix 1-18: Change in Service Employment, 2011-2019



### Appendix 1-19: Distribution of Community and Entertainment Employment, 2019







### Appendix 1-20: Change in Community and Entertainment Employment, 2001-2011





### Appendix 1-21: Change in Community and Entertainment Employment, 2011-2019