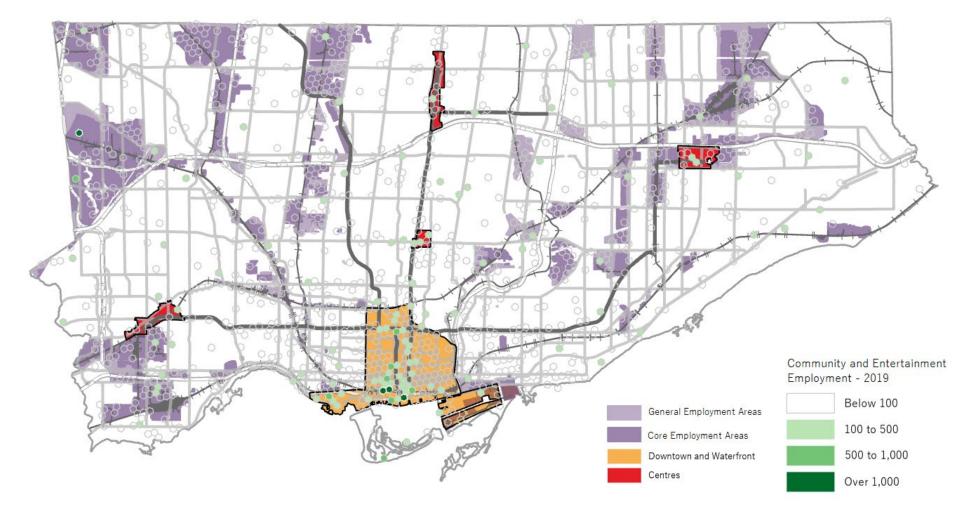

ng, using data from the City of Toronto Employment Survey



# Appendix 1-4: Distribution of Manufacturing & Warehouse Employment, 2019







### Appendix 1-5: Change in Manufacturing & Warehouse Employment, 2001-2011



#### Appendix 1-6: Change in Manufacturing & Warehouse Employment, 2011-2019







# Appendix 1-8: Change in Office Employment, 2001-2011











# Appendix 1-10: Distribution of Retail Employment, 2019























# Appendix 1-14: Change in Institutional Employment, 2001-2011





### Appendix 1-15: Change in Institutional Employment, 2011-2019











Appendix 1-17: Change in Service Employment, 2001-2011





#### Appendix 1-18: Change in Service Employment, 2011-2019



### Appendix 1-19: Distribution of Community and Entertainment Employment, 2019







### Appendix 1-20: Change in Community and Entertainment Employment, 2001-2011





### Appendix 1-21: Change in Community and Entertainment Employment, 2011-2019