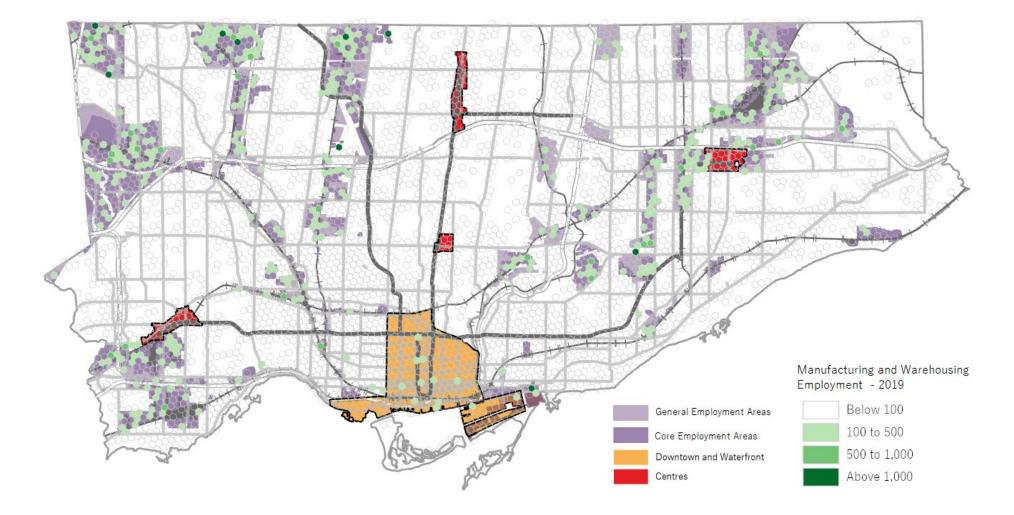

**Final Report** Prepared by Hemson for the City of Toronto

# Future of Toronto Employment Areas and the Office Market

# Appendix 1

April 7<sup>th</sup> 2022





In association with:



1000 – 30 St. Patrick Street, Toronto, ON M5T 3A3 416 593 5090 | hemson@hemson.com | www.hemson.com

# **APPENDIX 1**

# MAPPING OF EMPLOYMENT DISTRIBUTION AND CHANGE OVER TIME BY LAND USE CATEGORY







Source: Hemson Consulting, using data from the City of Toronto Employment Survey







Source: Hemson Consulting, using data from the City of Toronto Employment Survey







Source: Hemson Consulting, using data from the City of Toronto Employment Survey



# Appendix 1-4: Distribution of Manufacturing & Warehouse Employment, 2019







### Appendix 1-5: Change in Manufacturing & Warehouse Employment, 2001-2011



#### Appendix 1-6: Change in Manufacturing & Warehouse Employment, 2011-2019







# Appendix 1-8: Change in Office Employment, 2001-2011











# Appendix 1-10: Distribution of Retail Employment, 2019























# Appendix 1-14: Change in Institutional Employment, 2001-2011





### Appendix 1-15: Change in Institutional Employment, 2011-2019











Appendix 1-17: Change in Service Employment, 2001-2011





#### Appendix 1-18: Change in Service Employment, 2011-2019



### Appendix 1-19: Distribution of Community and Entertainment Employment, 2019







### Appendix 1-20: Change in Community and Entertainment Employment, 2001-2011





### Appendix 1-21: Change in Community and Ente