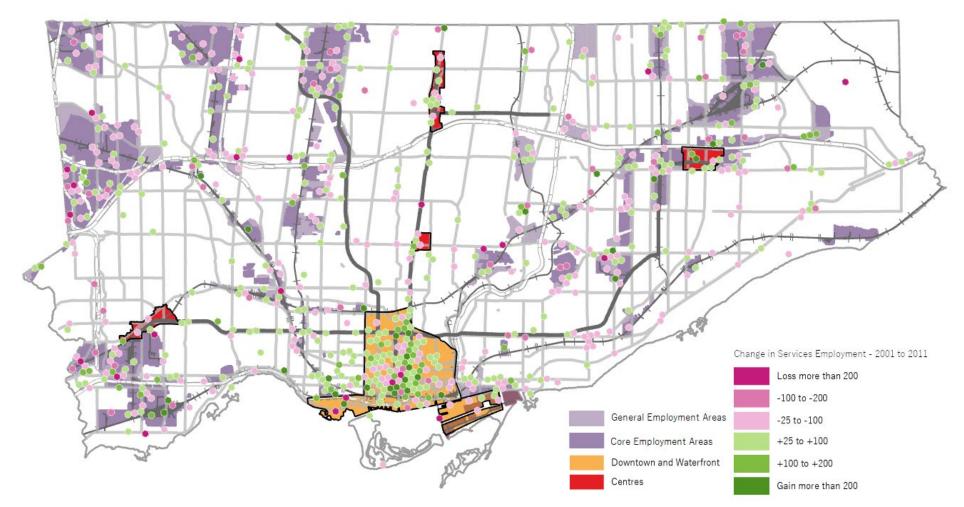

### Appendix 1-15: Change in Institutional Employment, 2011-2019

Appendix 1-17: Change in Service Employment, 2001-2011