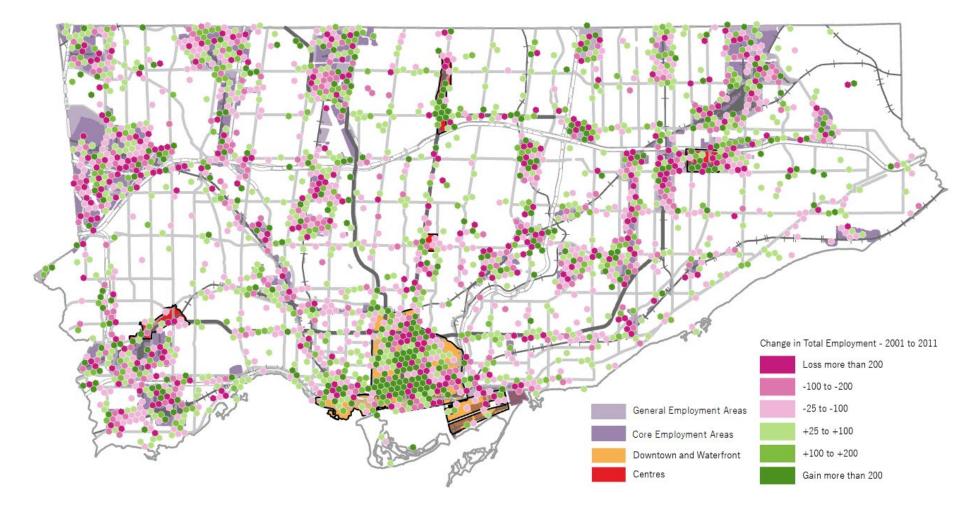

# MAPPING OF EMPLOYMENT DISTRIBUTION AND CHANGE OVER TIME BY LAND USE CATEGORY

Source: Hemson Consulting, using data from the City of Toronto Employment Survey

Source: Hemson Consulting, using data from the City of Toronto Employment Survey