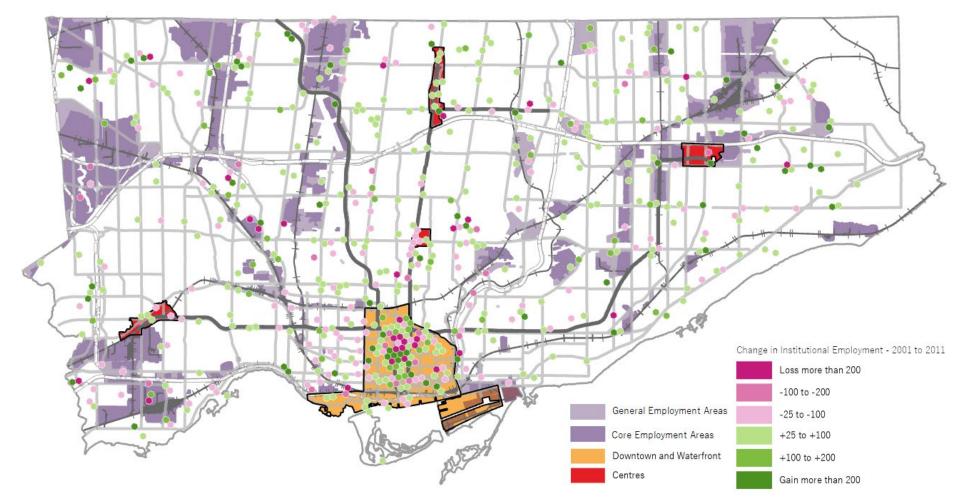

593 5090 | hemson@hemson.com | www.hemson.com

# **APPENDIX 1**

# MAPPING OF EMPLOYMENT DISTRIBUTION AND CHANGE OVER TIME BY LAND USE CATEGORY







Source: Hemson Consulting, using data from the City of Toronto Employment Survey







Source: Hemson Consulting, using data from the City of Toronto Employment Survey







Source: Hemson Consulting, using data from the City of Toronto Employment Survey



# Appendix 1-4: Distribution of Manufacturing & Warehouse Employment, 2019







### Appendix 1-5: Change in Manufacturing & Warehouse Employment, 2001-2011



#### Appendix 1-6: Change in Manufacturing & Warehouse Employment, 2011-2019







# Appendix 1-8: Change in Office Employment, 2001-2011











# Appendix 1-10: Distribution of Retail Employment, 2019























# Appendix 1-14: Change in Institutional Employment, 2001-2011





### Appendix 1-15: Change in Institutional Employment, 2011-2019











Appendix 1-17: Change in Service Employment, 2001-2011





#### Appendix 1-18: Change in Service Employment, 2011-2019



### Appendix 1-19: Distribution of Community and Entertainment Employment, 2019







### Appendix 1-20: Change in Community and Entertainment Employment, 2001-2011





### Appendix 1-21: Change in Community and Entertainment Employment, 2011-2019