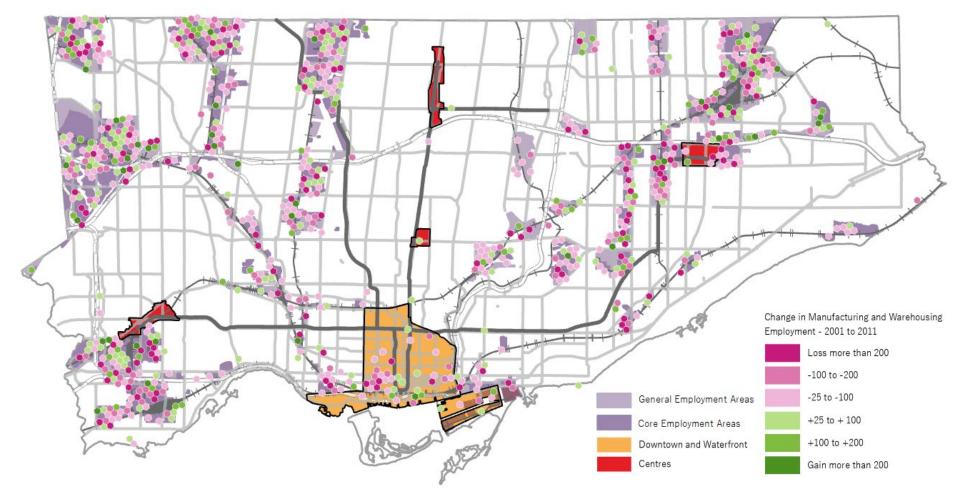

** Prepared by Hemson for the City of Toronto

# Future of Toronto Employment Areas and the Office Market

# Appendix 1

April 7<sup>th</sup> 2022





In association with:



1000 – 30 St. Patrick Street, Toronto, ON M5T 3A3 416 593 5090 | hemson@hemson.com | www.hemson.com

# **APPENDIX 1**

# MAPPING OF EMPLOYMENT DISTRIBUTION AND CHANGE OVER TIME BY LAND USE CATEGORY







Source: Hemson Consulting, using data from the City of Toronto Employment Survey







Source: Hemson Consulting, using data from the City of Toronto Employment Survey







Source: Hemson Consulting, using data from the City of Toronto Employment Survey



# Appendix 1-4: Distribution of Manufacturing & Warehouse Employment, 2019







### Appendix 1-5: Change in Manufacturing & Warehouse Employment, 2001-2011



#### Appendix 1-6: Change in Manufacturing & Warehouse Employment, 2011-2019







# Appendix 1-8: Change in Office Employment, 2001-2011











# Appendix 1-10: Distribution of Retail Employment, 2019























# Appendix 1-14: Change in Institutional Employment, 2001-2011





### Appendix 1-15: Change in Institutional Employment, 2011-2019











Appendix 1-17: Change in Service Employment, 2001-2011





#### Appendix 1-18: Change in Service Employment, 2011-2019



### Appendix 1-19: Distribution of Community and Entertainment Employment, 2019







### Appendix 1-20: Change in Community and Entertainment Employment, 2001-2011





### Appendix 1-21: Change in Community and Entertainment Employment, 2011-2019