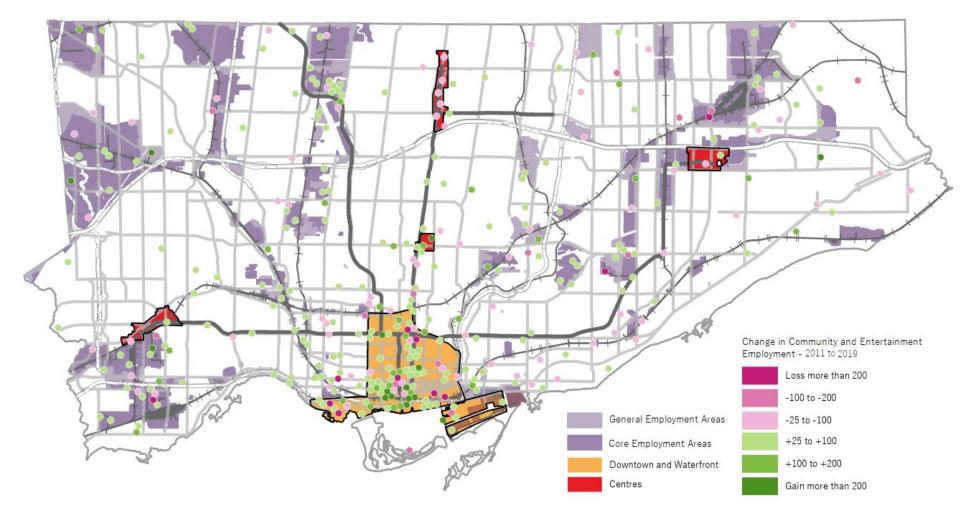

n of Manufacturing & Warehouse Employment, 2019







### Appendix 1-5: Change in Manufacturing & Warehouse Employment, 2001-2011



#### Appendix 1-6: Change in Manufacturing & Warehouse Employment, 2011-2019







# Appendix 1-8: Change in Office Employment, 2001-2011











# Appendix 1-10: Distribution of Retail Employment, 2019























# Appendix 1-14: Change in Institutional Employment, 2001-2011





### Appendix 1-15: Change in Institutional Employment, 2011-2019











Appendix 1-17: Change in Service Employment, 2001-2011





#### Appendix 1-18: Change in Service Employment, 2011-2019



### Appendix 1-19: Distribution of Community and Entertainment Employment, 2019







### Appendix 1-20: Change in Community and Entertainment Employment, 2001-2011





### Appendix 1-21: Change in Community and Entertainment Employment, 2011-2019