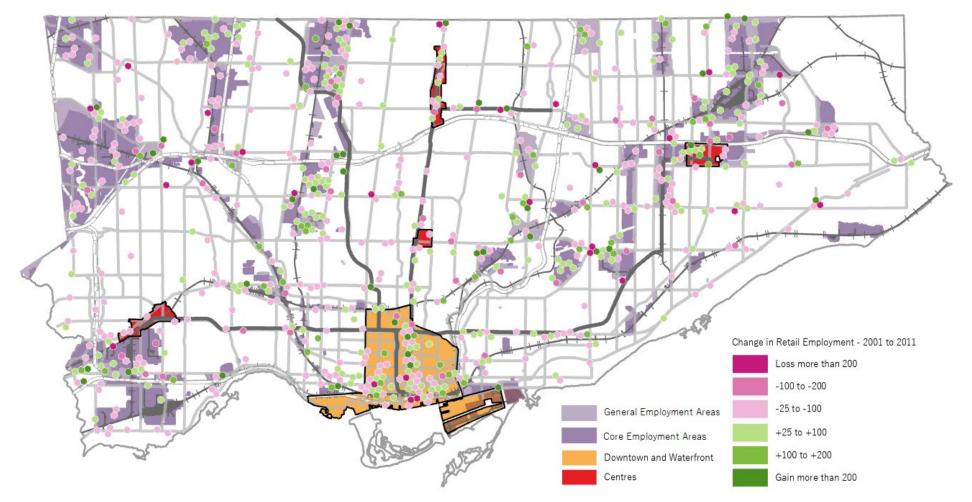

N M5T 3A3 416 593 5090 | hemson@hemson.com | www.hemson.com

# **APPENDIX 1**

# MAPPING OF EMPLOYMENT DISTRIBUTION AND CHANGE OVER TIME BY LAND USE CATEGORY







Source: Hemson Consulting, using data from the City of Toronto Employment Survey







Source: Hemson Consulting, using data from the City of Toronto Employment Survey







Source: Hemson Consulting, using data from the City of Toronto Employment Survey



# Appendix 1-4: Distribution of Manufacturing & Warehouse Employment, 2019







### Appendix 1-5: Change in Manufacturing & Warehouse Employment, 2001-2011



#### Appendix 1-6: Change in Manufacturing & Warehouse Employment, 2011-2019







# Appendix 1-8: Change in Office Employment, 2001-2011











# Appendix 1-10: Distribution of Retail Employment, 2019























# Appendix 1-14: Change in Institutional Employment, 2001-2011





### Appendix 1-15: Change in Institutional Employment, 2011-2019











Appendix 1-17: Change in Service Employment, 2001-2011





#### Appendix 1-18: Change in Service Employment, 2011-2019



### Appendix 1-19: Distribution of Community and Entertainment Employment, 2019







### Appendix 1-20: Change in Community and Entertainment Employment, 2001-2011





### Appendix 1-21: Change in Community and Entertainment Employment, 2011-2019