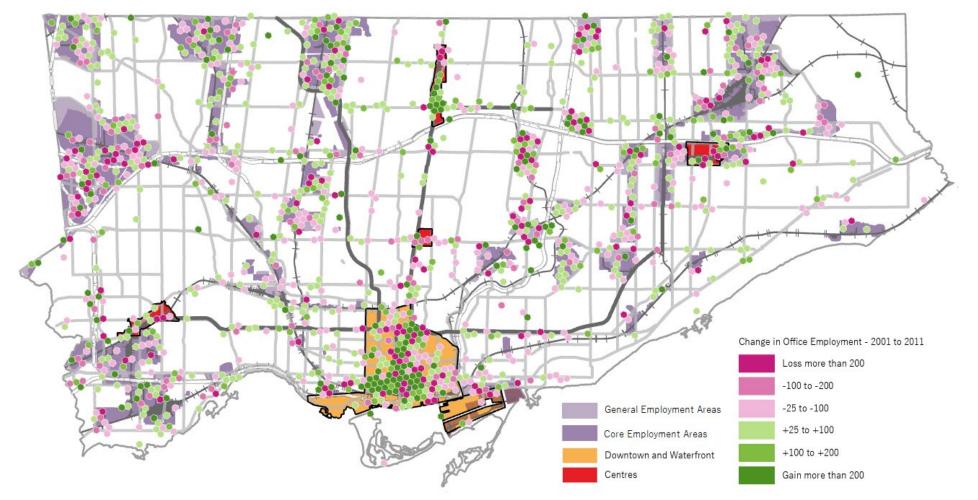

2022





In association with:



1000 – 30 St. Patrick Street, Toronto, ON M5T 3A3 416 593 5090 | hemson@hemson.com | www.hemson.com

# **APPENDIX 1**

# MAPPING OF EMPLOYMENT DISTRIBUTION AND CHANGE OVER TIME BY LAND USE CATEGORY







Source: Hemson Consulting, using data from the City of Toronto Employment Survey







Source: Hemson Consulting, using data from the City of Toronto Employment Survey







Source: Hemson Consulting, using data from the City of Toronto Employment Survey



# Appendix 1-4: Distribution of Manufacturing & Warehouse Employment, 2019







### Appendix 1-5: Change in Manufacturing & Warehouse Employment, 2001-2011



#### Appendix 1-6: Change in Manufacturing & Warehouse Employment, 2011-2019







# Appendix 1-8: Change in Office Employment, 2001-2011











# Appendix 1-10: Distribution of Retail Employment, 2019























# Appendix 1-14: Change in Institutional Employment, 2001-2011





### Appendix 1-15: Change in Institutional Employment, 2011-2019











Appendix 1-17: Change in Service Employment, 2001-2011





#### Appendix 1-18: Change in Service Employment, 2011-2019



### Appendix 1-19: Distribution of Community and Entertainment Employment, 2019







### Appendix 1-20: Change in Community and Entertainment Employment, 2001-2011





### Appendix 1-21: Change in Community and Entertainment Employment, 2011-2019