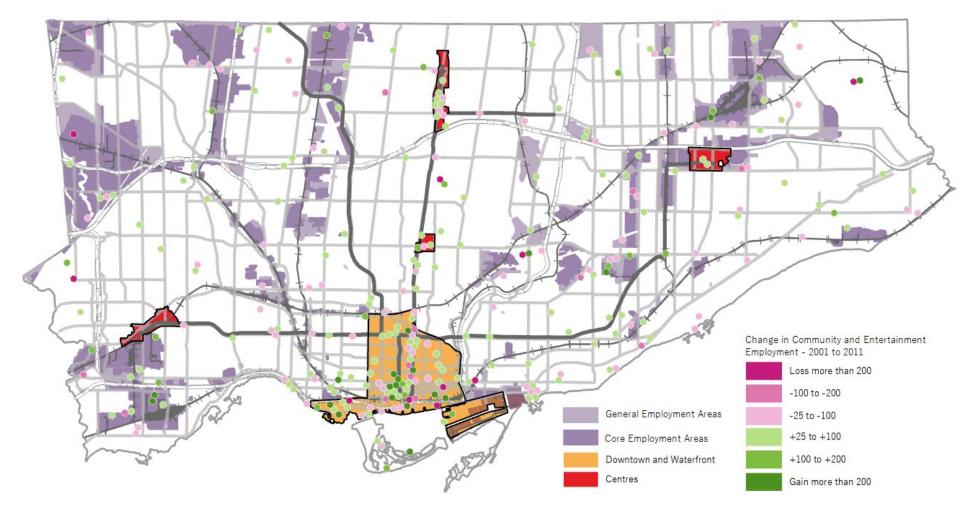

using data from the City of Toronto Employment Survey



# Appendix 1-4: Distribution of Manufacturing & Warehouse Employment, 2019







### Appendix 1-5: Change in Manufacturing & Warehouse Employment, 2001-2011



#### Appendix 1-6: Change in Manufacturing & Warehouse Employment, 2011-2019







# Appendix 1-8: Change in Office Employment, 2001-2011











# Appendix 1-10: Distribution of Retail Employment, 2019























# Appendix 1-14: Change in Institutional Employment, 2001-2011





### Appendix 1-15: Change in Institutional Employment, 2011-2019











Appendix 1-17: Change in Service Employment, 2001-2011





#### Appendix 1-18: Change in Service Employment, 2011-2019



### Appendix 1-19: Distribution of Community and Entertainment Employment, 2019







### Appendix 1-20: Change in Community and Entertainment Employment, 2001-2011





### Appendix 1-21: Change in Community and Entertainment Employment, 2011-2019