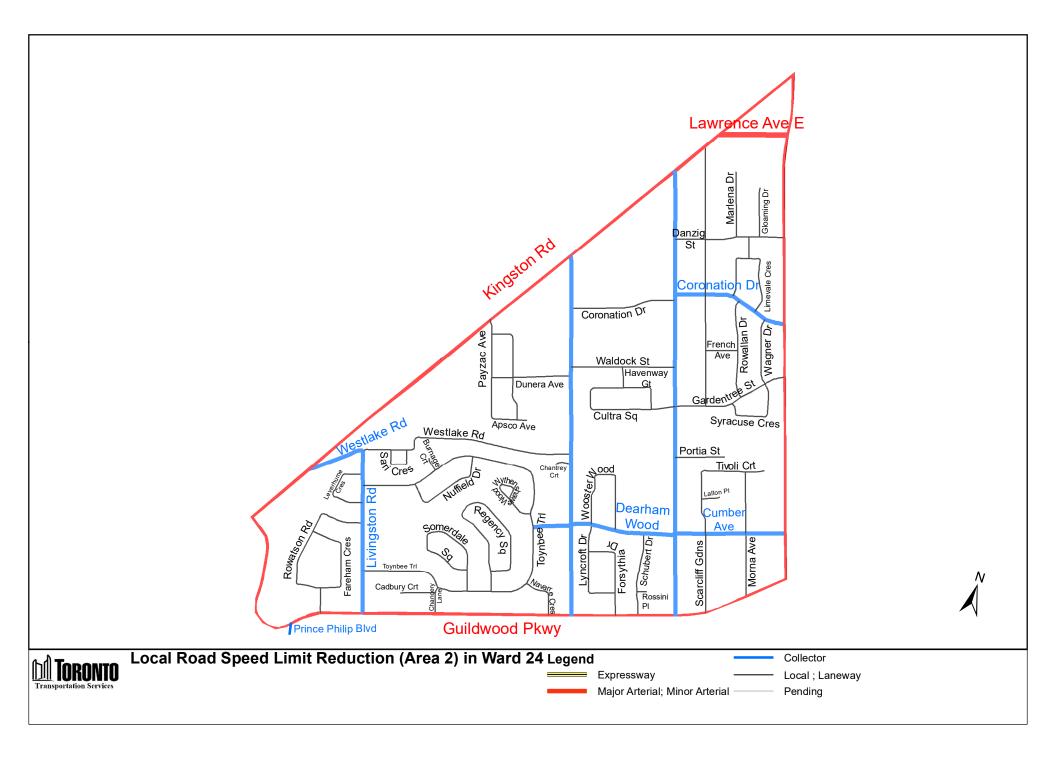

|                         | East Limit / West Limit of                                                                                                                                                                                                                                                                                                                                                 | (Column 3)  North Limit / South Limit of                                                                                                                                                                       | (Column 4) Excluded Highways                                                                                                                                                                                                                                                                                                                                                                                        | (Column<br>Speed<br>(km/h) | Designated                          |
|-------------------------|----------------------------------------------------------------------------------------------------------------------------------------------------------------------------------------------------------------------------------------------------------------------------------------------------------------------------------------------------------------------------|----------------------------------------------------------------------------------------------------------------------------------------------------------------------------------------------------------------|---------------------------------------------------------------------------------------------------------------------------------------------------------------------------------------------------------------------------------------------------------------------------------------------------------------------------------------------------------------------------------------------------------------------|----------------------------|-------------------------------------|
| (Area 17) in            | Designated Area<br>From the intersection of Kingston<br>Road and Cornell Avenue due<br>south to Lake Ontario / east side<br>of Victoria Park Avenue between<br>Kingston Road and Queen Street<br>East and from the intersection of<br>Victoria Park Avenue and Queen<br>Street East due south to Lake<br>Ontario                                                           | Designated Area South side of Kingston Road / north side of Lake Ontario                                                                                                                                       | Queen Street East between Victoria Park Avenue and Fallingbrook Road Fallingbrook Road between Queen Street East and Kingston Road                                                                                                                                                                                                                                                                                  | 30                         | Area Map<br>(Area 17) in<br>Ward 20 |
| (Area 18) in<br>Ward 20 | West side Birchmount Road<br>between Kingston Road and the<br>south end of Birchmount Road<br>and from the south end of<br>Birchmount Road due south to<br>Lake Ontario / from the<br>intersection of Kingston Road and<br>Cornell Avenue due south to Lake<br>Ontario                                                                                                     |                                                                                                                                                                                                                |                                                                                                                                                                                                                                                                                                                                                                                                                     | 30                         | (Area 18) in<br>Ward 20             |
|                         | West side of Midland Avenue between Danforth Avenue and Fishleigh Drive and from the intersection of Midland Avenue and Fishleigh Drive due south to Lake Ontario / east side Birchmount Road between Kingston Road and the south end of Birchmount Road and from the south end of Birchmount Road and from the south end of Birchmount Road and the south to Lake Ontario | South side of Kingston Road /<br>north side of Lake Ontario                                                                                                                                                    | Sandown Avenue between Pell Street and Kingston Road Pell Street between Sandown Avenue and Ridgemoor Avenue Ridgemoor Avenue between Kingston Road and Pell Street East Haven Drive between Ridgemoor Avenue and Cliffside Drive Cliffside Drive between East Haven Drive and Kingston Road                                                                                                                        | 30                         | (Area 19) in<br>Ward 20             |
| (Area 20) in<br>Ward 20 | West side of McCowan Road /<br>east side of Brimley Road                                                                                                                                                                                                                                                                                                                   | South side of Eglinton Avenue<br>East / north side of St Clair<br>Avenue East between Brimley<br>Road and Kingston Road and<br>north side of Kingston Road<br>between St Clair Avenue East<br>and McCowan Road | Oakridge Drive between McCowan Road and Brimley Road<br>Barbados Boulevard between Eglinton Avenue East and south end of<br>Barbados Boulevard<br>Danforth Road between Brimley Road and Eglinton Avenue East                                                                                                                                                                                                       | 30                         | (Area 20) in<br>Ward 20             |
| (Area 21) in<br>Ward 20 | / east side of Midland Avenue                                                                                                                                                                                                                                                                                                                                              | South side of St Clair Avenue<br>East / north side of Kingston<br>Road                                                                                                                                         | Brimley Road between St Clair Avenue East and Kingston Road                                                                                                                                                                                                                                                                                                                                                         | 30                         | (Area 21) ir<br>Ward 20             |
| Ward 20                 | West side of Brimley Road South from Kingston Road to south end of Brimley Road South and from south end of Brimley Road South due south to Lake Ontario / east side of Midland Avenue between Danforth Avenue and Fishleigh Drive and from the intersection of Midland Avenue and Fishleigh Drive due south to Lake Ontario                                               | South side of Kingston Road /<br>north side of Lake Ontario                                                                                                                                                    |                                                                                                                                                                                                                                                                                                                                                                                                                     |                            | (Area 22) in<br>Ward 20             |
| (Area 23) in<br>Ward 20 | West side of Markham Road<br>between Kingston Road and Hill<br>Crescent and from the<br>intersection of Markham Road<br>and Hill Crescent due south to<br>Lake Ontario / east side of<br>Brimley Road South from<br>Kingston Road to south end of<br>Brimley Road South and from<br>south end of Brimley Road South<br>due south to Lake Ontario                           | South side of Kingston Road /<br>north side of Lake Ontario                                                                                                                                                    | Cathedral Bluffs Drive between Kingston Road and Sloley Road Sloley Road between Cathedral Bluffs Drive and Brooklawn Avenue Brooklawn Avenue between Kingston Road and Barkdene Hills Barkdene Hills between Brooklawn Avenue and Brimley Road South                                                                                                                                                               | 30                         | (Area 23) in<br>Ward 20             |
|                         | From the intersection of Morningside Avenue and Guildwood Parkway and a point due south to Lake Ontario / east side of Markham Road between Kingston Road and Hill Crescent and from the intersection of Markham Road beauth                                                                                                                                               | South side of Kingston Road<br>between Markham Road and<br>Guildwood Parkway and south<br>side of Guildwood Parkway<br>between Kingston Road and<br>Morningside Avenue / north side<br>of Lake Ontario         | of Sylvan Avenue  Prince Philip Boulevard between Guildwood Parkway and Sylvan Avenue Scarborough Golf Club Road between Kingston Road and Hill Crescent Hill Crescent between Scarborough Golf Club and Markham Road                                                                                                                                                                                               |                            | (Area 1) in<br>Ward 24              |
| (Area 2) in<br>Ward 24  | West side of Morningside Avenue<br>/ east side of Guildwood Parkway<br>between Kingston Road and<br>Prince Philip Boulevard                                                                                                                                                                                                                                                | South side of Kingston Road /<br>north side of Guildwood Parkway<br>between Morningside Avenue and<br>Prince Philip Boulevard                                                                                  |                                                                                                                                                                                                                                                                                                                                                                                                                     |                            | (Area 2) in<br>Ward 24              |
| (Area 3) in<br>Ward 24  | / east side of Scarborough Golf<br>Club Road                                                                                                                                                                                                                                                                                                                               | South side of Lawrence Avenue<br>East / north side of Kingston                                                                                                                                                 | Galloway Road between Lawrence Avenue East and Kingston Road                                                                                                                                                                                                                                                                                                                                                        | 30                         | (Area 3) in<br>Ward 24              |
| (Area 4) in<br>Ward 24  | West side of Scarborough Golf<br>Club Road / east side of<br>Markham Road                                                                                                                                                                                                                                                                                                  | Road<br>South side of Lawrence Avenue<br>East / north side of Kingston<br>Road                                                                                                                                 | Holmfirth Terrace between Greencrest Circuit and Scarborough Golf Club Road Greencrest Circuit between Markham Road and Lawrence Avenue East Confederation Drive between Greencrest Circuit and Scarborough Golf Club Road Dunelm Street between Markham Road and Scarborough Golf Club Road Cedar Drive between Dunelm Street and Eglinton Avenue East Eglinton Avenue East between Markham Road and Kingston Road |                            | (Area 4) in<br>Ward 24              |
| (Area 5) in<br>Ward 24  | West side of Markham Road /<br>east side of Bellamy Road North                                                                                                                                                                                                                                                                                                             | South side of Lawrence Avenue<br>East / north side of Eglinton<br>Avenue East                                                                                                                                  | Greencedar Circuit between Lawrence Avenue East and Markham Road<br>Daphne Road between Greencedar Circuit and Eastpark Boulevard<br>Eastpark Boulevard between Daphne Road and Markham Road                                                                                                                                                                                                                        | 30                         | (Area 5) in<br>Ward 24              |
| (Area 6) in<br>Ward 24  | West side of Bellamy Road North<br>/ east side of McCowan Road                                                                                                                                                                                                                                                                                                             | South side of Ellesmere Road /<br>north side of Lawrence Avenue<br>East                                                                                                                                        | Lynnbrook Drive between Brimorton Drive and Bellamy Road North<br>Brimorton Drive between McCowan Road and Bellamy Road North<br>Benleigh Drive between McCowan Road and Bellamy Road North<br>Parkington Crescent between Ellesmere Road and Lynnbrook Drive                                                                                                                                                       | 30                         | (Area 6) in<br>Ward 24              |