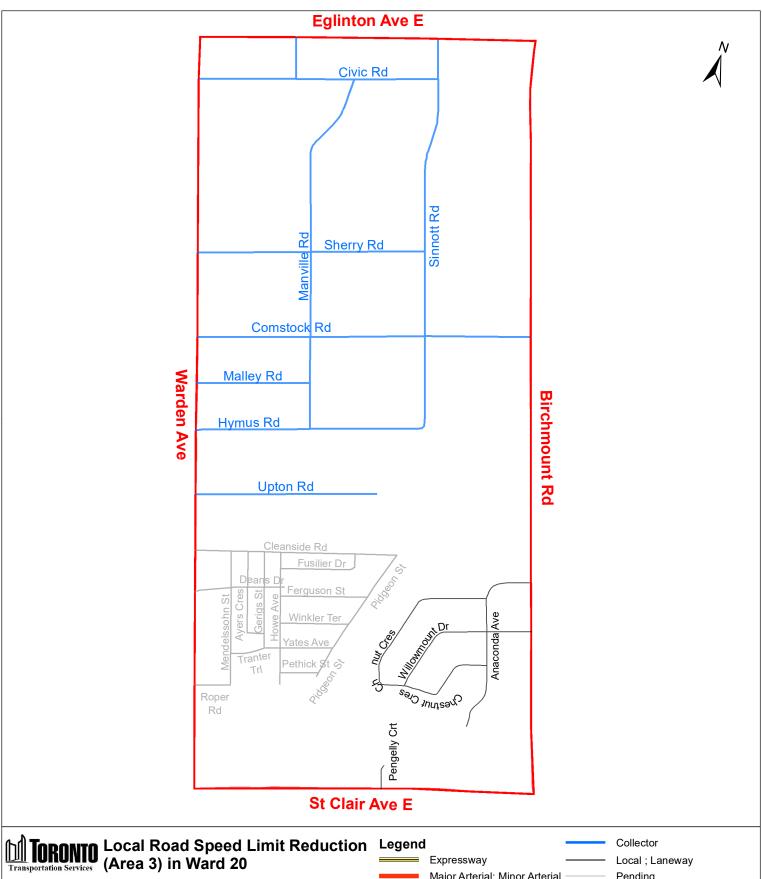

## Attachment 1 - Proposed Amendments to Speed Limits on Local roads and Public Lanes in Ward 20 and Ward 24

1. Insert the following into Schedule XLV (Part 1) in § 950-1344 as follows:

|                         | (Column 2) East Limit / West Limit of                               | (Column 3)<br>North Limit / South Limit of                                                                                                                                                                                                                                                                                                  | (Column 4) Excluded Highways                                                                                                                                                                                                                                                                                                                                                                                                                                                                                                                                                                                                                                                                                                                                                                                                                                                                                                                                                                                                                                                                                                                                                                                                                                                                                                                                                                       | Speed  | (Column 6)<br>Designated |
|-------------------------|---------------------------------------------------------------------|---------------------------------------------------------------------------------------------------------------------------------------------------------------------------------------------------------------------------------------------------------------------------------------------------------------------------------------------|----------------------------------------------------------------------------------------------------------------------------------------------------------------------------------------------------------------------------------------------------------------------------------------------------------------------------------------------------------------------------------------------------------------------------------------------------------------------------------------------------------------------------------------------------------------------------------------------------------------------------------------------------------------------------------------------------------------------------------------------------------------------------------------------------------------------------------------------------------------------------------------------------------------------------------------------------------------------------------------------------------------------------------------------------------------------------------------------------------------------------------------------------------------------------------------------------------------------------------------------------------------------------------------------------------------------------------------------------------------------------------------------------|--------|--------------------------|
| Area Name               | Designated Area                                                     | Designated Area                                                                                                                                                                                                                                                                                                                             |                                                                                                                                                                                                                                                                                                                                                                                                                                                                                                                                                                                                                                                                                                                                                                                                                                                                                                                                                                                                                                                                                                                                                                                                                                                                                                                                                                                                    | (km/h) | Area Map                 |
| (Area 1) in<br>Ward 20  | West side of Pharmacy Avenue /<br>east side of Victoria Park Avenue | South side of Eglinton Avenue<br>East / north side of St Clair<br>Avenue East                                                                                                                                                                                                                                                               | Eglinton Square between Eglinton Avenue East and Victoria Park Avenue                                                                                                                                                                                                                                                                                                                                                                                                                                                                                                                                                                                                                                                                                                                                                                                                                                                                                                                                                                                                                                                                                                                                                                                                                                                                                                                              | 30     | (Area 1) in<br>Ward 20   |
| (Area 2) in<br>Ward 20  | West side of Warden Avenue /<br>east side of Pharmacy Avenue        | South side of Eglinton Avenue<br>East / noth side of St Clair<br>Avenue East                                                                                                                                                                                                                                                                | Fairfax Cresent between Warden Avenue and Evandale Road<br>Hymus Road between Warden Avenue and west end of Hymus Road<br>Comstock Road between Warden Avenue and Pharmacy Avenue<br>Lebovic Avenue between Edlinton Avenue East and Comstock Road                                                                                                                                                                                                                                                                                                                                                                                                                                                                                                                                                                                                                                                                                                                                                                                                                                                                                                                                                                                                                                                                                                                                                 | 30     | (Area 2) in<br>Ward 20   |
| (Area 3) in<br>Ward 20  | West side of Birchmount Road / east side of Warden Avenue           | South side of Eglinton Avenue<br>East / noth side of St Clair<br>Avenue East                                                                                                                                                                                                                                                                | Prudham Gate between Eglinton Avenue East and Coinstock Road Prudham Gate between Eglinton Avenue East and Civic Road Civic Road between Warden Avenue and Sinnott Road Sherry Road between Warden Avenue and Sinnott Road Manville Road between Civic Road and Hymus Road Sinnott Road between Eglinton Avenue East and Hymus Road Comstock Road between Warden Avenue and Birchmount Road Malley Road between Warden Avenue and Birchmount Road Hymus Road between Warden Avenue and Binnott Road Upton Road between Warden Avenue and Binnott Road Hymus Road between Warden Avenue and Pidgeon Street Fusilier Drive between Cleanside Road and Howe Avenue Deans Drive between Cleanside Road and Howe Avenue Ferguson Street between Howe Avenue and Pidgeon Street Winkler Terrace between Howe Avenue and Pidgeon Street Yates Avenue between Howe Avenue and Pidgeon Street Pethick Street between Howe Avenue and Pidgeon Street Pethick Street between Howe Avenue and Pidgeon Street Pethick Street between Howe Avenue and Pidgeon Street Roper Road between Warden Avenue and Mendelssohn Street Roper Road between Warden Avenue and Mendelssohn Street Roper Road between Warden Avenue and Mendelssohn Street Roper Road between Cleanside Road and Cleanside Road Ayers Crescent between Cleanside Road and Gerigs Street Gerigs Street between Cleanside Road and Granter Trail | 30     | (Area 3) in<br>Ward 20   |
| (Area 4) in<br>Ward 20  | West side of Kennedy Road /<br>east side of Birchmount Road         | South side of Eglinton Avenue East / noth side of St Clair                                                                                                                                                                                                                                                                                  | Pidgeon Street between Cleanside Road and Pethick Street Foxridge Drive between Kennedy Road and Birchmount Road                                                                                                                                                                                                                                                                                                                                                                                                                                                                                                                                                                                                                                                                                                                                                                                                                                                                                                                                                                                                                                                                                                                                                                                                                                                                                   | 30     | (Area 4) in<br>Ward 20   |
| (Area 5) in<br>Ward 20  | West side of Midland Avenue /<br>east side of Kennedy Road          | Avenue East South side of Eglinton Avenue East / noth side of St Clair Avenue East                                                                                                                                                                                                                                                          | Danforth Road between Midland Avenue and St Clair Avenue East Corvette Avenue between Kennedy Road and Magnolia Avenue Transway Crescent between Kennedy Road and Edlinton Avenue East                                                                                                                                                                                                                                                                                                                                                                                                                                                                                                                                                                                                                                                                                                                                                                                                                                                                                                                                                                                                                                                                                                                                                                                                             | 30     | (Area 5) in<br>Ward 20   |
| (Area 6) in<br>Ward 20  | West side of Brimley Road / east side of Midland Avenue             | South side of Eglinton Avenue East / noth side of St Clair                                                                                                                                                                                                                                                                                  | Iransway Crescent between Kennedy Road and Eglinton Avenue East Moonseed Court between Midland Avenue and west end of Moonseed Danforth Road between Midland Avenue and Brimley Road Greystone Walk Drive between Danforth Road and Midland Avenue                                                                                                                                                                                                                                                                                                                                                                                                                                                                                                                                                                                                                                                                                                                                                                                                                                                                                                                                                                                                                                                                                                                                                 | 30     | (Area 6) in<br>Ward 20   |
| (Area 7) in<br>Ward 20  | West side of Markham Road /<br>east side of McCowan Road            | Avenue East  South side of Eglinton Avenue East / north side of Kingston                                                                                                                                                                                                                                                                    | Olga Street between Midland Avenue and Jeanette Street Minerva Avenue between National Street and Jeanette Street National Street between Ogla Street and north end of National Street Jeanette Street between National Street and a point 90 metres north of Minerva Avenue Vivan Road between Jeanette Street and St Clair Avenue East Gleneita Street between Vivan Road and Minerva Avenue Bellamy Road South between Adanac Drive and Kingston Road Adanac Drive between Bellamy Road South and Mason Road                                                                                                                                                                                                                                                                                                                                                                                                                                                                                                                                                                                                                                                                                                                                                                                                                                                                                    | 30     | (Area 7) in<br>Ward 20   |
| (Area 8) in<br>Ward 20  | West side of Pharmacy Avenue / east side of Victoria Park Avenue    | Road South side of St Clair Avenue East / north side of Danforth                                                                                                                                                                                                                                                                            | Mason Road between Eglinton Avenue East and Kingston Road Denton Avenue between Victoria Park Avenue and Pharmacy Avenue                                                                                                                                                                                                                                                                                                                                                                                                                                                                                                                                                                                                                                                                                                                                                                                                                                                                                                                                                                                                                                                                                                                                                                                                                                                                           | 30     | (Area 8) in<br>Ward 20   |
| (Area 9) in<br>Ward 20  | West side of Warden Avenue /<br>east side of Pharmacy Avenue        | Avenue South side of St Clair Avenue East / north side of Danforth                                                                                                                                                                                                                                                                          | Denton Avenue between Patterson Avenue and Pharmacy Avenue                                                                                                                                                                                                                                                                                                                                                                                                                                                                                                                                                                                                                                                                                                                                                                                                                                                                                                                                                                                                                                                                                                                                                                                                                                                                                                                                         | 30     | (Area 9) in<br>Ward 20   |
| (Area 10) in<br>Ward 20 | West side of Birchmount Road /<br>east side of Warden Avenue        | Avenue between Pharmacy Avenue and Danforth Road and north side of Danforth Road between Danforth Avenue and Warden Avenue South side of St Clair Avenue East / north side of Danforth Road                                                                                                                                                 | Bell Estate Road between Warden Avenue and Etienne Street Etienne Street between Bell Estate Road and Pilkington Drive Pilkington Drive between Etienne Street and Danforth Road Nixon Heights between a point 45 metres east of Edhouse Avenue and a point 30 metres east of Lily Cup Avenue                                                                                                                                                                                                                                                                                                                                                                                                                                                                                                                                                                                                                                                                                                                                                                                                                                                                                                                                                                                                                                                                                                      | 30     | (Area 10) ir<br>Ward 20  |
|                         |                                                                     |                                                                                                                                                                                                                                                                                                                                             | Lily Cup Avenue between Nixon Heights and Danforth Road<br>Belanger Crescent between Edhouse Avenue and Lily Cup Avenue                                                                                                                                                                                                                                                                                                                                                                                                                                                                                                                                                                                                                                                                                                                                                                                                                                                                                                                                                                                                                                                                                                                                                                                                                                                                            |        |                          |
| (Area 11) in<br>Ward 20 | West side of Danforth Road / east<br>side of Birchmount Road        | South side of St Clair Avenue<br>East /                                                                                                                                                                                                                                                                                                     | Kennedy Road between St Clair Avenue and Danforth Road                                                                                                                                                                                                                                                                                                                                                                                                                                                                                                                                                                                                                                                                                                                                                                                                                                                                                                                                                                                                                                                                                                                                                                                                                                                                                                                                             | 30     | (Area 11) ir<br>Ward 20  |
| (Area 12) in<br>Ward 20 | West side of Midland Avenue / east side of Birchmount Road          | South side of Danforth Road between Birchmount Road and St Clair Avenue East and south side of St Clair Avenue East beween Danforth Road and Midland Avenue / north side of Kingston Road between Midland Avenue and Danforth Avenue and on the side Danforth Avenue between Kingston Road and Birchmount Ringston Road and Birchmount Road | Raleigh Avenue between Birchmount Road and Kennedy Road<br>Kennedy Road between Danforth Road and Highview Avenue<br>Highview Avenue between Birchmount Road and Kingston Road<br>Claremore Avenue between McIntosh Street and Kingston Road<br>Sharpe Street between McIntosh Street and Kingston Road<br>Sandown Avenue between McIntosh Street and Kingston Road<br>McIntosh Street between Highview Avenue and Park Street<br>Park Street between Kennedy Road and Midland Avenue                                                                                                                                                                                                                                                                                                                                                                                                                                                                                                                                                                                                                                                                                                                                                                                                                                                                                                              | 30     | (Area 12) ir<br>Ward 20  |
| (Area 13) in<br>Ward 20 | West side of Birchmount Road /                                      | South side of Danforth Road /<br>north side of Danforth Avenue                                                                                                                                                                                                                                                                              | Mack Avenue between Danforth Road and Birchmount Road<br>Warden Avenue between Danforth Road and Danforth Avenue                                                                                                                                                                                                                                                                                                                                                                                                                                                                                                                                                                                                                                                                                                                                                                                                                                                                                                                                                                                                                                                                                                                                                                                                                                                                                   | 30     | (Area 13) ir<br>Ward 20  |
| (Area 14) in<br>Ward 20 | West side of Warden Avenue /<br>east side of Victoria Park Avenue   | norm side of Danforth Avenue /<br>South side of Danforth Avenue /<br>north side of Gerrard Street East<br>between Victoria Park Avenue<br>and Clonmore Drive and north<br>side Clonmore Drive between<br>Gerrard Street East and Warden<br>Avenue                                                                                           | A angen Avering permeen Permonn Logg and Pauronn Avenue                                                                                                                                                                                                                                                                                                                                                                                                                                                                                                                                                                                                                                                                                                                                                                                                                                                                                                                                                                                                                                                                                                                                                                                                                                                                                                                                            | 30     | (Area 14) ir<br>Ward 20  |
| (Area 15) in<br>Ward 20 | West side of Warden Avenue /<br>east side of Victoria Park Avenue   | South side of Gerrard Street East<br>between Victoria Park Avenue<br>and Clonmore Drive and south<br>side Clonmore Drive between<br>Gerrard Street East and Warden<br>Avenue / north side of Kingston<br>Road                                                                                                                               | Clonmore Drive between Fallingbrook Road and Gerrard Street East<br>Blantyre Avenue between Gerrard Street East and Kingston Road<br>Fallingbrook Road between Clonmore Drive and Kingston Road                                                                                                                                                                                                                                                                                                                                                                                                                                                                                                                                                                                                                                                                                                                                                                                                                                                                                                                                                                                                                                                                                                                                                                                                    | 30     | (Area 15) ir<br>Ward 20  |
|                         |                                                                     |                                                                                                                                                                                                                                                                                                                                             |                                                                                                                                                                                                                                                                                                                                                                                                                                                                                                                                                                                                                                                                                                                                                                                                                                                                                                                                                                                                                                                                                                                                                                                                                                                                                                                                                                                                    |        |                          |