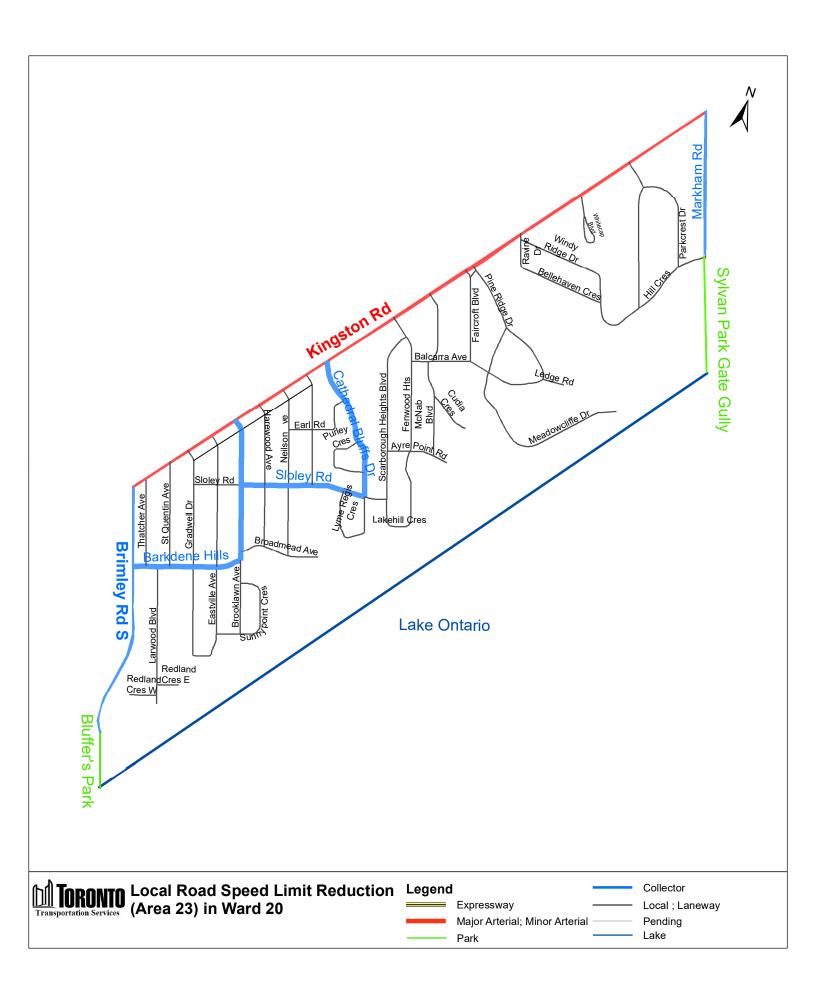

|                         | East Limit / West Limit of                                                                                                                                                                                                                                                                                                                                                 | (Column 3)  North Limit / South Limit of                                                                                                                                                                       | (Column 4) Excluded Highways                                                                                                                                                                                                                                                                                                                                                                                        | (Column<br>Speed<br>(km/h) | Designated                          |
|-------------------------|----------------------------------------------------------------------------------------------------------------------------------------------------------------------------------------------------------------------------------------------------------------------------------------------------------------------------------------------------------------------------|----------------------------------------------------------------------------------------------------------------------------------------------------------------------------------------------------------------|---------------------------------------------------------------------------------------------------------------------------------------------------------------------------------------------------------------------------------------------------------------------------------------------------------------------------------------------------------------------------------------------------------------------|----------------------------|-------------------------------------|
| (Area 17) in            | Designated Area<br>From the intersection of Kingston<br>Road and Cornell Avenue due<br>south to Lake Ontario / east side<br>of Victoria Park Avenue between<br>Kingston Road and Queen Street<br>East and from the intersection of<br>Victoria Park Avenue and Queen<br>Street East due south to Lake<br>Ontario                                                           | Designated Area South side of Kingston Road / north side of Lake Ontario                                                                                                                                       | Queen Street East between Victoria Park Avenue and Fallingbrook Road Fallingbrook Road between Queen Street East and Kingston Road                                                                                                                                                                                                                                                                                  | 30                         | Area Map<br>(Area 17) in<br>Ward 20 |
| (Area 18) in<br>Ward 20 | West side Birchmount Road<br>between Kingston Road and the<br>south end of Birchmount Road<br>and from the south end of<br>Birchmount Road due south to<br>Lake Ontario / from the<br>intersection of Kingston Road and<br>Cornell Avenue due south to Lake<br>Ontario                                                                                                     |                                                                                                                                                                                                                |                                                                                                                                                                                                                                                                                                                                                                                                                     | 30                         | (Area 18) in<br>Ward 20             |
|                         | West side of Midland Avenue between Danforth Avenue and Fishleigh Drive and from the intersection of Midland Avenue and Fishleigh Drive due south to Lake Ontario / east side Birchmount Road between Kingston Road and the south end of Birchmount Road and from the south end of Birchmount Road and from the south end of Birchmount Road and the south to Lake Ontario | South side of Kingston Road /<br>north side of Lake Ontario                                                                                                                                                    | Sandown Avenue between Pell Street and Kingston Road Pell Street between Sandown Avenue and Ridgemoor Avenue Ridgemoor Avenue between Kingston Road and Pell Street East Haven Drive between Ridgemoor Avenue and Cliffside Drive Cliffside Drive between East Haven Drive and Kingston Road                                                                                                                        | 30                         | (Area 19) in<br>Ward 20             |
| (Area 20) in<br>Ward 20 | West side of McCowan Road /<br>east side of Brimley Road                                                                                                                                                                                                                                                                                                                   | South side of Eglinton Avenue<br>East / north side of St Clair<br>Avenue East between Brimley<br>Road and Kingston Road and<br>north side of Kingston Road<br>between St Clair Avenue East<br>and McCowan Road | Oakridge Drive between McCowan Road and Brimley Road<br>Barbados Boulevard between Eglinton Avenue East and south end of<br>Barbados Boulevard<br>Danforth Road between Brimley Road and Eglinton Avenue East                                                                                                                                                                                                       | 30                         | (Area 20) in<br>Ward 20             |
| (Area 21) in<br>Ward 20 | / east side of Midland Avenue                                                                                                                                                                                                                                                                                                                                              | South side of St Clair Avenue<br>East / north side of Kingston<br>Road                                                                                                                                         | Brimley Road between St Clair Avenue East and Kingston Road                                                                                                                                                                                                                                                                                                                                                         | 30                         | (Area 21) ir<br>Ward 20             |
| Ward 20                 | West side of Brimley Road South from Kingston Road to south end of Brimley Road South and from south end of Brimley Road South due south to Lake Ontario / east side of Midland Avenue between Danforth Avenue and Fishleigh Drive and from the intersection of Midland Avenue and Fishleigh Drive due south to Lake Ontario                                               | South side of Kingston Road /<br>north side of Lake Ontario                                                                                                                                                    |                                                                                                                                                                                                                                                                                                                                                                                                                     |                            | (Area 22) in<br>Ward 20             |
| (Area 23) in<br>Ward 20 | West side of Markham Road<br>between Kingston Road and Hill<br>Crescent and from the<br>intersection of Markham Road<br>and Hill Crescent due south to<br>Lake Ontario / east side of<br>Brimley Road South from<br>Kingston Road to south end of<br>Brimley Road South and from<br>south end of Brimley Road South<br>due south to Lake Ontario                           | South side of Kingston Road /<br>north side of Lake Ontario                                                                                                                                                    | Cathedral Bluffs Drive between Kingston Road and Sloley Road Sloley Road between Cathedral Bluffs Drive and Brooklawn Avenue Brooklawn Avenue between Kingston Road and Barkdene Hills Barkdene Hills between Brooklawn Avenue and Brimley Road South                                                                                                                                                               | 30                         | (Area 23) in<br>Ward 20             |
|                         | From the intersection of Morningside Avenue and Guildwood Parkway and a point due south to Lake Ontario / east side of Markham Road between Kingston Road and Hill Crescent and from the intersection of Markham Road beauth                                                                                                                                               | South side of Kingston Road<br>between Markham Road and<br>Guildwood Parkway and south<br>side of Guildwood Parkway<br>between Kingston Road and<br>Morningside Avenue / north side<br>of Lake Ontario         | of Sylvan Avenue  Prince Philip Boulevard between Guildwood Parkway and Sylvan Avenue Scarborough Golf Club Road between Kingston Road and Hill Crescent Hill Crescent between Scarborough Golf Club and Markham Road                                                                                                                                                                                               |                            | (Area 1) in<br>Ward 24              |
| (Area 2) in<br>Ward 24  | West side of Morningside Avenue<br>/ east side of Guildwood Parkway<br>between Kingston Road and<br>Prince Philip Boulevard                                                                                                                                                                                                                                                | South side of Kingston Road /<br>north side of Guildwood Parkway<br>between Morningside Avenue and<br>Prince Philip Boulevard                                                                                  |                                                                                                                                                                                                                                                                                                                                                                                                                     |                            | (Area 2) in<br>Ward 24              |
| (Area 3) in<br>Ward 24  | / east side of Scarborough Golf<br>Club Road                                                                                                                                                                                                                                                                                                                               | South side of Lawrence Avenue<br>East / north side of Kingston                                                                                                                                                 | Galloway Road between Lawrence Avenue East and Kingston Road                                                                                                                                                                                                                                                                                                                                                        | 30                         | (Area 3) in<br>Ward 24              |
| (Area 4) in<br>Ward 24  | West side of Scarborough Golf<br>Club Road / east side of<br>Markham Road                                                                                                                                                                                                                                                                                                  | Road<br>South side of Lawrence Avenue<br>East / north side of Kingston<br>Road                                                                                                                                 | Holmfirth Terrace between Greencrest Circuit and Scarborough Golf Club Road Greencrest Circuit between Markham Road and Lawrence Avenue East Confederation Drive between Greencrest Circuit and Scarborough Golf Club Road Dunelm Street between Markham Road and Scarborough Golf Club Road Cedar Drive between Dunelm Street and Eglinton Avenue East Eglinton Avenue East between Markham Road and Kingston Road |                            | (Area 4) in<br>Ward 24              |
| (Area 5) in<br>Ward 24  | West side of Markham Road /<br>east side of Bellamy Road North                                                                                                                                                                                                                                                                                                             | South side of Lawrence Avenue<br>East / north side of Eglinton<br>Avenue East                                                                                                                                  | Greencedar Circuit between Lawrence Avenue East and Markham Road<br>Daphne Road between Greencedar Circuit and Eastpark Boulevard<br>Eastpark Boulevard between Daphne Road and Markham Road                                                                                                                                                                                                                        | 30                         | (Area 5) in<br>Ward 24              |
| (Area 6) in<br>Ward 24  | West side of Bellamy Road North<br>/ east side of McCowan Road                                                                                                                                                                                                                                                                                                             | South side of Ellesmere Road /<br>north side of Lawrence Avenue<br>East                                                                                                                                        | Lynnbrook Drive between Brimorton Drive and Bellamy Road North<br>Brimorton Drive between McCowan Road and Bellamy Road North<br>Benleigh Drive between McCowan Road and Bellamy Road North<br>Parkington Crescent between Ellesmere Road and Lynnbrook Drive                                                                                                                                                       | 30                         | (Area 6) in<br>Ward 24              |