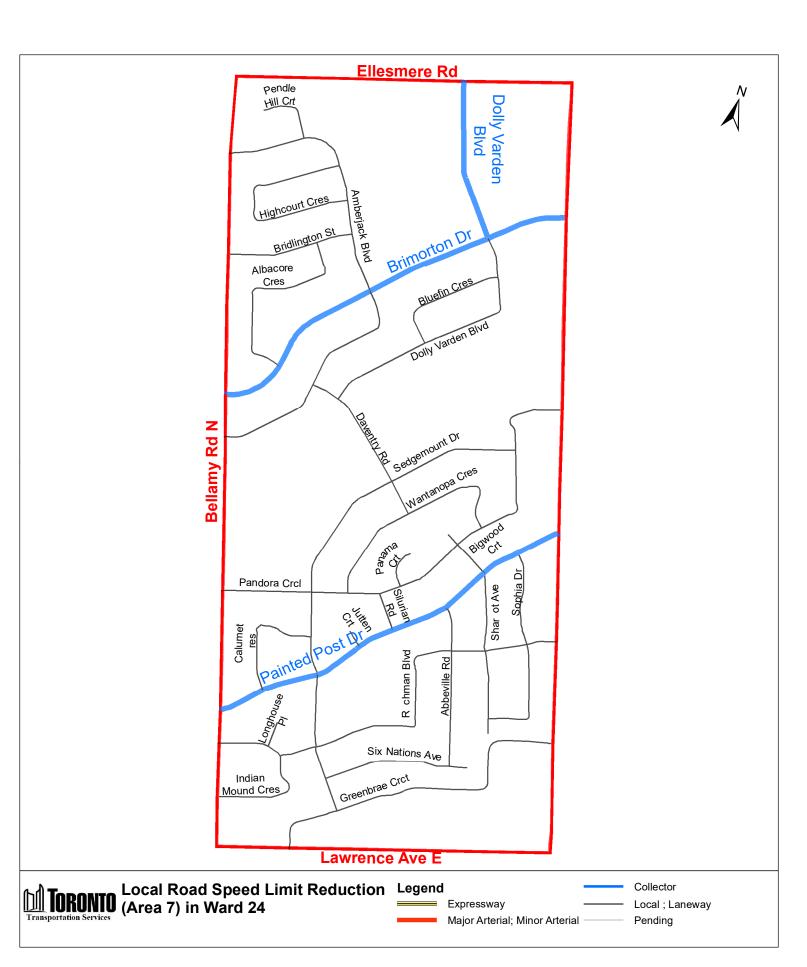

| (Column 1)              | (Column 2)                                                                   | (Column 3)                                                                                                                                                                                       | (Column 4)                                                                                                                                                                                                                                                                                                                                                                                                                                                                                                                                                                                                                                                                                                                                                                                                                                                    | (Column         | (Column 6)              |
|-------------------------|------------------------------------------------------------------------------|--------------------------------------------------------------------------------------------------------------------------------------------------------------------------------------------------|---------------------------------------------------------------------------------------------------------------------------------------------------------------------------------------------------------------------------------------------------------------------------------------------------------------------------------------------------------------------------------------------------------------------------------------------------------------------------------------------------------------------------------------------------------------------------------------------------------------------------------------------------------------------------------------------------------------------------------------------------------------------------------------------------------------------------------------------------------------|-----------------|-------------------------|
| Designated<br>Area Name | East Limit / West Limit of<br>Designated Area                                | North Limit / South Limit of<br>Designated Area                                                                                                                                                  | Excluded Highways                                                                                                                                                                                                                                                                                                                                                                                                                                                                                                                                                                                                                                                                                                                                                                                                                                             | Speed<br>(km/h) | Designated<br>Area Map  |
| (Area 7) in<br>Ward 24  | West side of Markham Road /<br>east side of Bellamy Road North               | South side of Ellesmere Road /<br>north side of Lawrence Avenue<br>East                                                                                                                          | Dolly Varden Boulevard between Ellesmere Road and Brimorton Drive<br>Brimorton Drive between Bellamy Road North and Markham Road<br>Painted Post Drive between Bellamy Road North and Markham Road                                                                                                                                                                                                                                                                                                                                                                                                                                                                                                                                                                                                                                                            | 30              | (Area 7) in<br>Ward 24  |
| (Area 8) in<br>Ward 24  | West side of Scarborough Golf<br>Club Road / east side of<br>Markham Road    | South side of Ellesmere Road /<br>north side of Lawrence Avenue<br>East                                                                                                                          | Gander Drive between Ellesmere Road and Brimorton Drive Brimorton Drive between Markham Road and Scarborough Golf Club Road Painted Post Drive between Markham Road and Scarborough Golf Club Road Bankwell Avenue between Brimorton Drive between Scarborough Golf Club Road Hiscock Boulevard between Brimorton Drive and Greenholm Circuit Greenholm Circuit between Markham Road and Lawrence Avenue East                                                                                                                                                                                                                                                                                                                                                                                                                                                 | 30              | (Area 8) in<br>Ward 24  |
| (Area 9) in<br>Ward 24  | West side of Orton Park Road /<br>east side of Scarborough Golf<br>Club Road | South side of Ellesmere Road /<br>north side of Lawrence Avenue<br>East                                                                                                                          | Slan Avenue between Scarborough Golf Club Road and Orton Park Road<br>Brimorton Drive between Scarborough Golf Club Road and Orton Park<br>Road<br>Mossbank Drive between Scarborough Golf Club Road and Lawrence<br>Avenue East<br>Curran Hall Crescent between Brimorton Drive and Orton Park Road                                                                                                                                                                                                                                                                                                                                                                                                                                                                                                                                                          | 30              | (Area 9) in<br>Ward 24  |
| (Area 10) in<br>Ward 24 | West side of Morningside Avenue<br>/ east side of Orton Park Road            | South side of Ellesmere Road /<br>north side of Lawrence Avenue<br>East between Orton Park Road<br>and Kingston Road and Kingston<br>Road between Lawrence Avenue<br>East and Morningside Avenue | Nelison Road between Ellesmere Road and south end of Nelison Road                                                                                                                                                                                                                                                                                                                                                                                                                                                                                                                                                                                                                                                                                                                                                                                             | 30              | (Area 10) in<br>Ward 24 |
| (Area 11) in<br>Ward 24 | West side of Morningside Avenue / east side of Neilson Road                  | South side of Highway 401 / north side of Ellesmere Road                                                                                                                                         | Military Trail between Neilson Road and Morningside Avenue<br>Keeler Boulevard between Neilson Road and Caley Terrace<br>Neelands Crescent between Keeler Boulevard (east intersection) and<br>Keeler Boulevard (west intersection)                                                                                                                                                                                                                                                                                                                                                                                                                                                                                                                                                                                                                           | 30              | (Area 11) in<br>Ward 24 |
| (Area 12) in<br>Ward 24 | West side of Neilson Road / east side of McCowan Road                        | South side of Highway 401 / north side of Ellesmere Road                                                                                                                                         | Corporate Drive between McCowan Road and Bellamy Road North Bushby Drive between McCowan Road and Grangeway Avenue Grangeway Avenue Horward Road and Grangeway Avenue Grangeway Avenue between Brushby Drive and Consilium Place Consilium Place between McCowan Road and Grangeway Avenue Progress Avenue between McCowan Road and Highway 401 Bellamy Road North between Progress Avenue and Ellesmere Road Production Drive between Progress Avenue and south end of Production Drive Markham Road between Highway 401 and Ellesmere Road Tuxedo Court between Markham Road and east end of Tuxedo Court Military Trail between Neilson Road and Ellesmere Road Highcastle Road between Military Trail and Oakmeadow Boulevard (north intersection) Oakmeadow Boulevard between Neilson Road (south intersection) and Highcastle Road (south intersection) | 30              | (Area 12) in<br>Ward 24 |