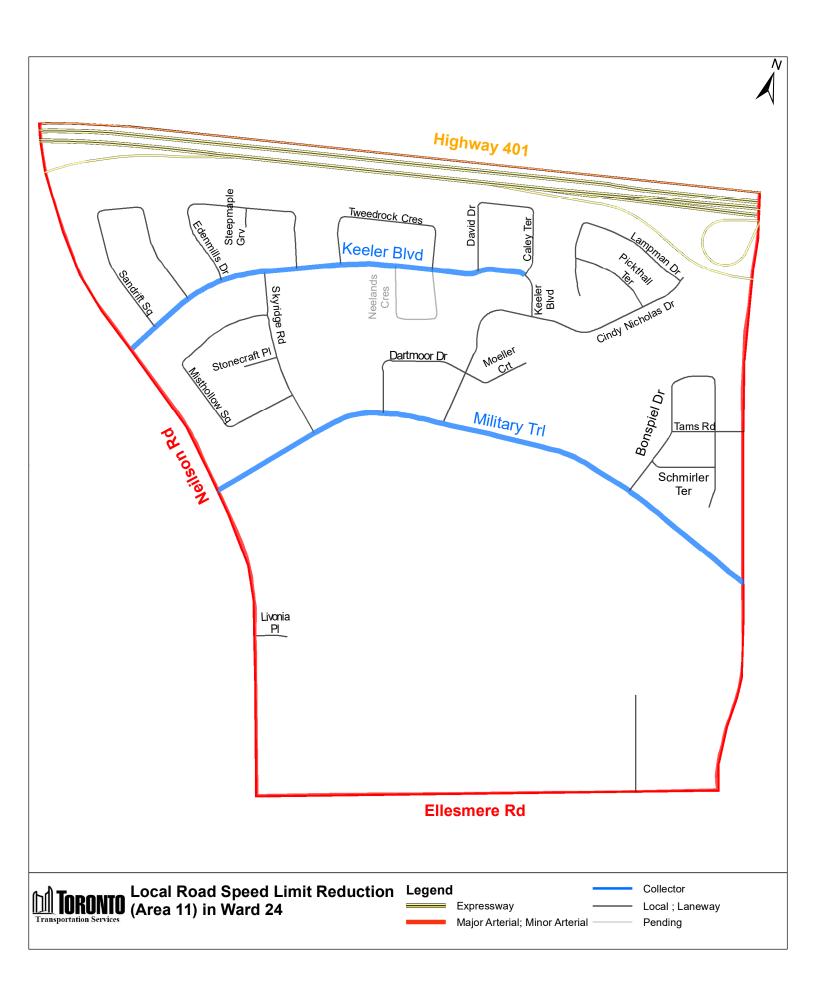

| (Column 1)              | (Column 2)                                                                   | (Column 3)                                                                                                                                                                                       | (Column 4)                                                                                                                                                                                                                                                                                                                                                                                                                                                                                                                                                                                                                                                                                                                                                                                                                                                    | (Column         | (Column 6)              |
|-------------------------|------------------------------------------------------------------------------|--------------------------------------------------------------------------------------------------------------------------------------------------------------------------------------------------|---------------------------------------------------------------------------------------------------------------------------------------------------------------------------------------------------------------------------------------------------------------------------------------------------------------------------------------------------------------------------------------------------------------------------------------------------------------------------------------------------------------------------------------------------------------------------------------------------------------------------------------------------------------------------------------------------------------------------------------------------------------------------------------------------------------------------------------------------------------|-----------------|-------------------------|
| Designated<br>Area Name | East Limit / West Limit of<br>Designated Area                                | North Limit / South Limit of<br>Designated Area                                                                                                                                                  | Excluded Highways                                                                                                                                                                                                                                                                                                                                                                                                                                                                                                                                                                                                                                                                                                                                                                                                                                             | Speed<br>(km/h) | Designated<br>Area Map  |
| (Area 7) in<br>Ward 24  | West side of Markham Road /<br>east side of Bellamy Road North               | South side of Ellesmere Road /<br>north side of Lawrence Avenue<br>East                                                                                                                          | Dolly Varden Boulevard between Ellesmere Road and Brimorton Drive<br>Brimorton Drive between Bellamy Road North and Markham Road<br>Painted Post Drive between Bellamy Road North and Markham Road                                                                                                                                                                                                                                                                                                                                                                                                                                                                                                                                                                                                                                                            | 30              | (Area 7) in<br>Ward 24  |
| (Area 8) in<br>Ward 24  | West side of Scarborough Golf<br>Club Road / east side of<br>Markham Road    | South side of Ellesmere Road /<br>north side of Lawrence Avenue<br>East                                                                                                                          | Gander Drive between Ellesmere Road and Brimorton Drive Brimorton Drive between Markham Road and Scarborough Golf Club Road Painted Post Drive between Markham Road and Scarborough Golf Club Road Bankwell Avenue between Brimorton Drive between Scarborough Golf Club Road Hiscock Boulevard between Brimorton Drive and Greenholm Circuit Greenholm Circuit between Markham Road and Lawrence Avenue East                                                                                                                                                                                                                                                                                                                                                                                                                                                 | 30              | (Area 8) in<br>Ward 24  |
| (Area 9) in<br>Ward 24  | West side of Orton Park Road /<br>east side of Scarborough Golf<br>Club Road | South side of Ellesmere Road /<br>north side of Lawrence Avenue<br>East                                                                                                                          | Slan Avenue between Scarborough Golf Club Road and Orton Park Road<br>Brimorton Drive between Scarborough Golf Club Road and Orton Park<br>Road<br>Mossbank Drive between Scarborough Golf Club Road and Lawrence<br>Avenue East<br>Curran Hall Crescent between Brimorton Drive and Orton Park Road                                                                                                                                                                                                                                                                                                                                                                                                                                                                                                                                                          | 30              | (Area 9) in<br>Ward 24  |
| (Area 10) in<br>Ward 24 | West side of Morningside Avenue<br>/ east side of Orton Park Road            | South side of Ellesmere Road /<br>north side of Lawrence Avenue<br>East between Orton Park Road<br>and Kingston Road and Kingston<br>Road between Lawrence Avenue<br>East and Morningside Avenue | Nelison Road between Ellesmere Road and south end of Nelison Road                                                                                                                                                                                                                                                                                                                                                                                                                                                                                                                                                                                                                                                                                                                                                                                             | 30              | (Area 10) in<br>Ward 24 |
| (Area 11) in<br>Ward 24 | West side of Morningside Avenue / east side of Neilson Road                  | South side of Highway 401 / north side of Ellesmere Road                                                                                                                                         | Military Trail between Neilson Road and Morningside Avenue<br>Keeler Boulevard between Neilson Road and Caley Terrace<br>Neelands Crescent between Keeler Boulevard (east intersection) and<br>Keeler Boulevard (west intersection)                                                                                                                                                                                                                                                                                                                                                                                                                                                                                                                                                                                                                           | 30              | (Area 11) in<br>Ward 24 |
| (Area 12) in<br>Ward 24 | West side of Neilson Road / east side of McCowan Road                        | South side of Highway 401 / north side of Ellesmere Road                                                                                                                                         | Corporate Drive between McCowan Road and Bellamy Road North Bushby Drive between McCowan Road and Grangeway Avenue Grangeway Avenue Horward Road and Grangeway Avenue Grangeway Avenue between Brushby Drive and Consilium Place Consilium Place between McCowan Road and Grangeway Avenue Progress Avenue between McCowan Road and Highway 401 Bellamy Road North between Progress Avenue and Ellesmere Road Production Drive between Progress Avenue and south end of Production Drive Markham Road between Highway 401 and Ellesmere Road Tuxedo Court between Markham Road and east end of Tuxedo Court Military Trail between Neilson Road and Ellesmere Road Highcastle Road between Military Trail and Oakmeadow Boulevard (north intersection) Oakmeadow Boulevard between Neilson Road (south intersection) and Highcastle Road (south intersection) | 30              | (Area 12) in<br>Ward 24 |