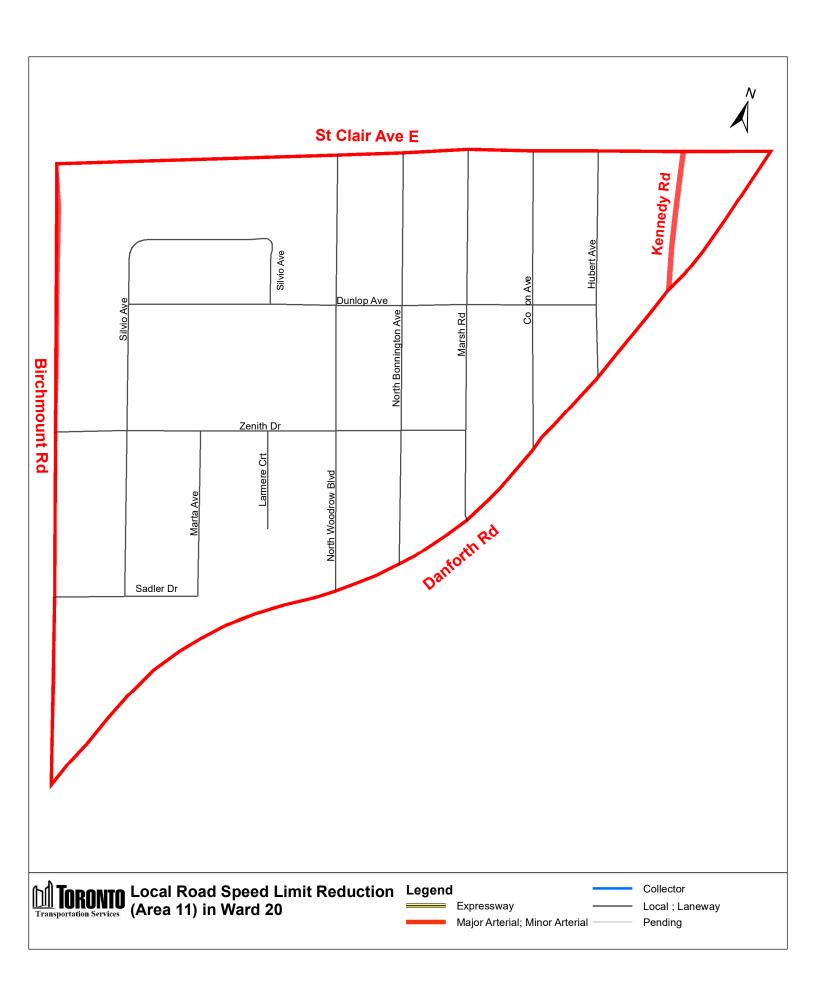

## Attachment 1 - Proposed Amendments to Speed Limits on Local roads and Public Lanes in Ward 20 and Ward 24

1. Insert the following into Schedule XLV (Part 1) in § 950-1344 as follows:

|                         | (Column 2) East Limit / West Limit of                               | (Column 3)<br>North Limit / South Limit of                                                                                                                                                                                                                                                                                                  | (Column 4) Excluded Highways                                                                                                                                                                                                                                                                                                                                                                                                                                                                                                                                                                                                                                                                                                                                                                                                                                                                                                                                                                                                                                                                                                                                                                                                                                                                                                                                                                       | Speed  | (Column 6)<br>Designated |
|-------------------------|---------------------------------------------------------------------|---------------------------------------------------------------------------------------------------------------------------------------------------------------------------------------------------------------------------------------------------------------------------------------------------------------------------------------------|----------------------------------------------------------------------------------------------------------------------------------------------------------------------------------------------------------------------------------------------------------------------------------------------------------------------------------------------------------------------------------------------------------------------------------------------------------------------------------------------------------------------------------------------------------------------------------------------------------------------------------------------------------------------------------------------------------------------------------------------------------------------------------------------------------------------------------------------------------------------------------------------------------------------------------------------------------------------------------------------------------------------------------------------------------------------------------------------------------------------------------------------------------------------------------------------------------------------------------------------------------------------------------------------------------------------------------------------------------------------------------------------------|--------|--------------------------|
| Area Name               | Designated Area                                                     | Designated Area                                                                                                                                                                                                                                                                                                                             |                                                                                                                                                                                                                                                                                                                                                                                                                                                                                                                                                                                                                                                                                                                                                                                                                                                                                                                                                                                                                                                                                                                                                                                                                                                                                                                                                                                                    | (km/h) | Area Map                 |
| (Area 1) in<br>Ward 20  | West side of Pharmacy Avenue /<br>east side of Victoria Park Avenue | South side of Eglinton Avenue<br>East / north side of St Clair<br>Avenue East                                                                                                                                                                                                                                                               | Eglinton Square between Eglinton Avenue East and Victoria Park Avenue                                                                                                                                                                                                                                                                                                                                                                                                                                                                                                                                                                                                                                                                                                                                                                                                                                                                                                                                                                                                                                                                                                                                                                                                                                                                                                                              | 30     | (Area 1) in<br>Ward 20   |
| (Area 2) in<br>Ward 20  | West side of Warden Avenue /<br>east side of Pharmacy Avenue        | South side of Eglinton Avenue<br>East / noth side of St Clair<br>Avenue East                                                                                                                                                                                                                                                                | Fairfax Cresent between Warden Avenue and Evandale Road<br>Hymus Road between Warden Avenue and west end of Hymus Road<br>Comstock Road between Warden Avenue and Pharmacy Avenue<br>Lebovic Avenue between Edlinton Avenue East and Comstock Road                                                                                                                                                                                                                                                                                                                                                                                                                                                                                                                                                                                                                                                                                                                                                                                                                                                                                                                                                                                                                                                                                                                                                 | 30     | (Area 2) in<br>Ward 20   |
| (Area 3) in<br>Ward 20  | West side of Birchmount Road / east side of Warden Avenue           | South side of Eglinton Avenue<br>East / noth side of St Clair<br>Avenue East                                                                                                                                                                                                                                                                | Prudham Gate between Eglinton Avenue East and Coinstock Road Prudham Gate between Eglinton Avenue East and Civic Road Civic Road between Warden Avenue and Sinnott Road Sherry Road between Warden Avenue and Sinnott Road Manville Road between Civic Road and Hymus Road Sinnott Road between Eglinton Avenue East and Hymus Road Comstock Road between Warden Avenue and Birchmount Road Malley Road between Warden Avenue and Birchmount Road Hymus Road between Warden Avenue and Binnott Road Upton Road between Warden Avenue and Binnott Road Hymus Road between Warden Avenue and Pidgeon Street Fusilier Drive between Cleanside Road and Howe Avenue Deans Drive between Cleanside Road and Howe Avenue Ferguson Street between Howe Avenue and Pidgeon Street Winkler Terrace between Howe Avenue and Pidgeon Street Yates Avenue between Howe Avenue and Pidgeon Street Pethick Street between Howe Avenue and Pidgeon Street Pethick Street between Howe Avenue and Pidgeon Street Pethick Street between Howe Avenue and Pidgeon Street Roper Road between Warden Avenue and Mendelssohn Street Roper Road between Warden Avenue and Mendelssohn Street Roper Road between Warden Avenue and Mendelssohn Street Roper Road between Cleanside Road and Cleanside Road Ayers Crescent between Cleanside Road and Gerigs Street Gerigs Street between Cleanside Road and Granter Trail | 30     | (Area 3) in<br>Ward 20   |
| (Area 4) in<br>Ward 20  | West side of Kennedy Road /<br>east side of Birchmount Road         | South side of Eglinton Avenue East / noth side of St Clair                                                                                                                                                                                                                                                                                  | Pidgeon Street between Cleanside Road and Pethick Street Foxridge Drive between Kennedy Road and Birchmount Road                                                                                                                                                                                                                                                                                                                                                                                                                                                                                                                                                                                                                                                                                                                                                                                                                                                                                                                                                                                                                                                                                                                                                                                                                                                                                   | 30     | (Area 4) in<br>Ward 20   |
| (Area 5) in<br>Ward 20  | West side of Midland Avenue /<br>east side of Kennedy Road          | Avenue East South side of Eglinton Avenue East / noth side of St Clair Avenue East                                                                                                                                                                                                                                                          | Danforth Road between Midland Avenue and St Clair Avenue East Corvette Avenue between Kennedy Road and Magnolia Avenue Transway Crescent between Kennedy Road and Edlinton Avenue East                                                                                                                                                                                                                                                                                                                                                                                                                                                                                                                                                                                                                                                                                                                                                                                                                                                                                                                                                                                                                                                                                                                                                                                                             | 30     | (Area 5) in<br>Ward 20   |
| (Area 6) in<br>Ward 20  | West side of Brimley Road / east side of Midland Avenue             | South side of Eglinton Avenue East / noth side of St Clair                                                                                                                                                                                                                                                                                  | Iransway Crescent between Kennedy Road and Eglinton Avenue East Moonseed Court between Midland Avenue and west end of Moonseed Danforth Road between Midland Avenue and Brimley Road Greystone Walk Drive between Danforth Road and Midland Avenue                                                                                                                                                                                                                                                                                                                                                                                                                                                                                                                                                                                                                                                                                                                                                                                                                                                                                                                                                                                                                                                                                                                                                 | 30     | (Area 6) in<br>Ward 20   |
| (Area 7) in<br>Ward 20  | West side of Markham Road /<br>east side of McCowan Road            | Avenue East  South side of Eglinton Avenue East / north side of Kingston                                                                                                                                                                                                                                                                    | Olga Street between Midland Avenue and Jeanette Street Minerva Avenue between National Street and Jeanette Street National Street between Ogla Street and north end of National Street Jeanette Street between National Street and a point 90 metres north of Minerva Avenue Vivan Road between Jeanette Street and St Clair Avenue East Gleneita Street between Vivan Road and Minerva Avenue Bellamy Road South between Adanac Drive and Kingston Road Adanac Drive between Bellamy Road South and Mason Road                                                                                                                                                                                                                                                                                                                                                                                                                                                                                                                                                                                                                                                                                                                                                                                                                                                                                    | 30     | (Area 7) in<br>Ward 20   |
| (Area 8) in<br>Ward 20  | West side of Pharmacy Avenue / east side of Victoria Park Avenue    | Road South side of St Clair Avenue East / north side of Danforth                                                                                                                                                                                                                                                                            | Mason Road between Eglinton Avenue East and Kingston Road Denton Avenue between Victoria Park Avenue and Pharmacy Avenue                                                                                                                                                                                                                                                                                                                                                                                                                                                                                                                                                                                                                                                                                                                                                                                                                                                                                                                                                                                                                                                                                                                                                                                                                                                                           | 30     | (Area 8) in<br>Ward 20   |
| (Area 9) in<br>Ward 20  | West side of Warden Avenue /<br>east side of Pharmacy Avenue        | Avenue South side of St Clair Avenue East / north side of Danforth                                                                                                                                                                                                                                                                          | Denton Avenue between Patterson Avenue and Pharmacy Avenue                                                                                                                                                                                                                                                                                                                                                                                                                                                                                                                                                                                                                                                                                                                                                                                                                                                                                                                                                                                                                                                                                                                                                                                                                                                                                                                                         | 30     | (Area 9) in<br>Ward 20   |
| (Area 10) in<br>Ward 20 | West side of Birchmount Road /<br>east side of Warden Avenue        | Avenue between Pharmacy Avenue and Danforth Road and north side of Danforth Road between Danforth Avenue and Warden Avenue South side of St Clair Avenue East / north side of Danforth Road                                                                                                                                                 | Bell Estate Road between Warden Avenue and Etienne Street Etienne Street between Bell Estate Road and Pilkington Drive Pilkington Drive between Etienne Street and Danforth Road Nixon Heights between a point 45 metres east of Edhouse Avenue and a point 30 metres east of Lily Cup Avenue                                                                                                                                                                                                                                                                                                                                                                                                                                                                                                                                                                                                                                                                                                                                                                                                                                                                                                                                                                                                                                                                                                      | 30     | (Area 10) ir<br>Ward 20  |
|                         |                                                                     |                                                                                                                                                                                                                                                                                                                                             | Lily Cup Avenue between Nixon Heights and Danforth Road<br>Belanger Crescent between Edhouse Avenue and Lily Cup Avenue                                                                                                                                                                                                                                                                                                                                                                                                                                                                                                                                                                                                                                                                                                                                                                                                                                                                                                                                                                                                                                                                                                                                                                                                                                                                            |        |                          |
| (Area 11) in<br>Ward 20 | West side of Danforth Road / east<br>side of Birchmount Road        | South side of St Clair Avenue<br>East /                                                                                                                                                                                                                                                                                                     | Kennedy Road between St Clair Avenue and Danforth Road                                                                                                                                                                                                                                                                                                                                                                                                                                                                                                                                                                                                                                                                                                                                                                                                                                                                                                                                                                                                                                                                                                                                                                                                                                                                                                                                             | 30     | (Area 11) ir<br>Ward 20  |
| (Area 12) in<br>Ward 20 | West side of Midland Avenue / east side of Birchmount Road          | South side of Danforth Road between Birchmount Road and St Clair Avenue East and south side of St Clair Avenue East beween Danforth Road and Midland Avenue / north side of Kingston Road between Midland Avenue and Danforth Avenue and on the side Danforth Avenue between Kingston Road and Birchmount Ringston Road and Birchmount Road | Raleigh Avenue between Birchmount Road and Kennedy Road<br>Kennedy Road between Danforth Road and Highview Avenue<br>Highview Avenue between Birchmount Road and Kingston Road<br>Claremore Avenue between McIntosh Street and Kingston Road<br>Sharpe Street between McIntosh Street and Kingston Road<br>Sandown Avenue between McIntosh Street and Kingston Road<br>McIntosh Street between Highview Avenue and Park Street<br>Park Street between Kennedy Road and Midland Avenue                                                                                                                                                                                                                                                                                                                                                                                                                                                                                                                                                                                                                                                                                                                                                                                                                                                                                                              | 30     | (Area 12) ir<br>Ward 20  |
| (Area 13) in<br>Ward 20 | West side of Birchmount Road /                                      | South side of Danforth Road /<br>north side of Danforth Avenue                                                                                                                                                                                                                                                                              | Mack Avenue between Danforth Road and Birchmount Road<br>Warden Avenue between Danforth Road and Danforth Avenue                                                                                                                                                                                                                                                                                                                                                                                                                                                                                                                                                                                                                                                                                                                                                                                                                                                                                                                                                                                                                                                                                                                                                                                                                                                                                   | 30     | (Area 13) ir<br>Ward 20  |
| (Area 14) in<br>Ward 20 | West side of Warden Avenue /<br>east side of Victoria Park Avenue   | norm side of Danforth Avenue /<br>South side of Danforth Avenue /<br>north side of Gerrard Street East<br>between Victoria Park Avenue<br>and Clonmore Drive and north<br>side Clonmore Drive between<br>Gerrard Street East and Warden<br>Avenue                                                                                           | A angen Avering permeen Permonn Logg and Pauronn Avenue                                                                                                                                                                                                                                                                                                                                                                                                                                                                                                                                                                                                                                                                                                                                                                                                                                                                                                                                                                                                                                                                                                                                                                                                                                                                                                                                            | 30     | (Area 14) ir<br>Ward 20  |
| (Area 15) in<br>Ward 20 | West side of Warden Avenue /<br>east side of Victoria Park Avenue   | South side of Gerrard Street East<br>between Victoria Park Avenue<br>and Clonmore Drive and south<br>side Clonmore Drive between<br>Gerrard Street East and Warden<br>Avenue / north side of Kingston<br>Road                                                                                                                               | Clonmore Drive between Fallingbrook Road and Gerrard Street East<br>Blantyre Avenue between Gerrard Street East and Kingston Road<br>Fallingbrook Road between Clonmore Drive and Kingston Road                                                                                                                                                                                                                                                                                                                                                                                                                                                                                                                                                                                                                                                                                                                                                                                                                                                                                                                                                                                                                                                                                                                                                                                                    | 30     | (Area 15) ir<br>Ward 20  |
|                         |                                                                     |                                                                                                                                                                                                                                                                                                                                             |                                                                                                                                                                                                                                                                                                                                                                                                                                                                                                                                                                                                                                                                                                                                                                                                                                                                                                                                                                                                                                                                                                                                                                                                                                                                                                                                                                                                    |        |                          |