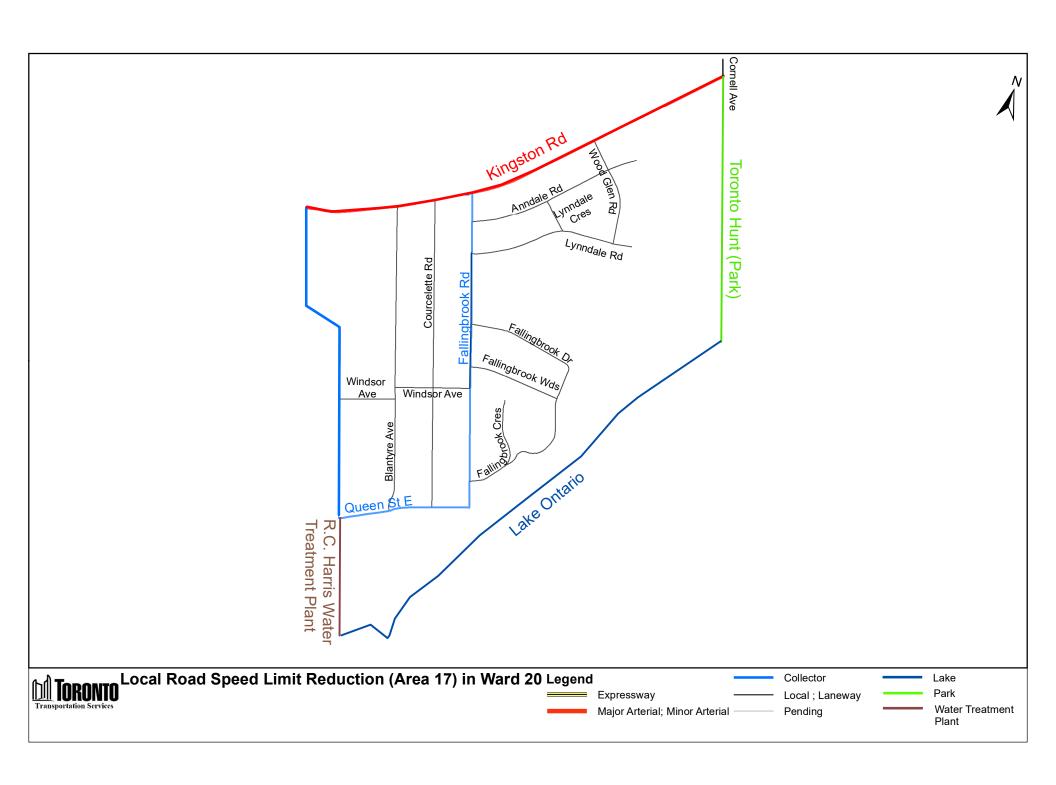

|                         | East Limit / West Limit of                                                                                                                                                                                                                                                                                                                                                 | (Column 3)  North Limit / South Limit of                                                                                                                                                                       | (Column 4) Excluded Highways                                                                                                                                                                                                                                                                                                                                                                                        | (Column<br>Speed<br>(km/h) | Designated                          |
|-------------------------|----------------------------------------------------------------------------------------------------------------------------------------------------------------------------------------------------------------------------------------------------------------------------------------------------------------------------------------------------------------------------|----------------------------------------------------------------------------------------------------------------------------------------------------------------------------------------------------------------|---------------------------------------------------------------------------------------------------------------------------------------------------------------------------------------------------------------------------------------------------------------------------------------------------------------------------------------------------------------------------------------------------------------------|----------------------------|-------------------------------------|
| (Area 17) in            | Designated Area<br>From the intersection of Kingston<br>Road and Cornell Avenue due<br>south to Lake Ontario / east side<br>of Victoria Park Avenue between<br>Kingston Road and Queen Street<br>East and from the intersection of<br>Victoria Park Avenue and Queen<br>Street East due south to Lake<br>Ontario                                                           | Designated Area South side of Kingston Road / north side of Lake Ontario                                                                                                                                       | Queen Street East between Victoria Park Avenue and Fallingbrook Road Fallingbrook Road between Queen Street East and Kingston Road                                                                                                                                                                                                                                                                                  | 30                         | Area Map<br>(Area 17) in<br>Ward 20 |
| (Area 18) in<br>Ward 20 | West side Birchmount Road<br>between Kingston Road and the<br>south end of Birchmount Road<br>and from the south end of<br>Birchmount Road due south to<br>Lake Ontario / from the<br>intersection of Kingston Road and<br>Cornell Avenue due south to Lake<br>Ontario                                                                                                     |                                                                                                                                                                                                                |                                                                                                                                                                                                                                                                                                                                                                                                                     | 30                         | (Area 18) in<br>Ward 20             |
|                         | West side of Midland Avenue between Danforth Avenue and Fishleigh Drive and from the intersection of Midland Avenue and Fishleigh Drive due south to Lake Ontario / east side Birchmount Road between Kingston Road and the south end of Birchmount Road and from the south end of Birchmount Road and from the south end of Birchmount Road and the south to Lake Ontario | South side of Kingston Road /<br>north side of Lake Ontario                                                                                                                                                    | Sandown Avenue between Pell Street and Kingston Road Pell Street between Sandown Avenue and Ridgemoor Avenue Ridgemoor Avenue between Kingston Road and Pell Street East Haven Drive between Ridgemoor Avenue and Cliffside Drive Cliffside Drive between East Haven Drive and Kingston Road                                                                                                                        | 30                         | (Area 19) in<br>Ward 20             |
| (Area 20) in<br>Ward 20 | West side of McCowan Road /<br>east side of Brimley Road                                                                                                                                                                                                                                                                                                                   | South side of Eglinton Avenue<br>East / north side of St Clair<br>Avenue East between Brimley<br>Road and Kingston Road and<br>north side of Kingston Road<br>between St Clair Avenue East<br>and McCowan Road | Oakridge Drive between McCowan Road and Brimley Road<br>Barbados Boulevard between Eglinton Avenue East and south end of<br>Barbados Boulevard<br>Danforth Road between Brimley Road and Eglinton Avenue East                                                                                                                                                                                                       | 30                         | (Area 20) in<br>Ward 20             |
| (Area 21) in<br>Ward 20 | / east side of Midland Avenue                                                                                                                                                                                                                                                                                                                                              | South side of St Clair Avenue<br>East / north side of Kingston<br>Road                                                                                                                                         | Brimley Road between St Clair Avenue East and Kingston Road                                                                                                                                                                                                                                                                                                                                                         | 30                         | (Area 21) ir<br>Ward 20             |
| Ward 20                 | West side of Brimley Road South from Kingston Road to south end of Brimley Road South and from south end of Brimley Road South due south to Lake Ontario / east side of Midland Avenue between Danforth Avenue and Fishleigh Drive and from the intersection of Midland Avenue and Fishleigh Drive due south to Lake Ontario                                               | South side of Kingston Road /<br>north side of Lake Ontario                                                                                                                                                    |                                                                                                                                                                                                                                                                                                                                                                                                                     |                            | (Area 22) in<br>Ward 20             |
| (Area 23) in<br>Ward 20 | West side of Markham Road<br>between Kingston Road and Hill<br>Crescent and from the<br>intersection of Markham Road<br>and Hill Crescent due south to<br>Lake Ontario / east side of<br>Brimley Road South from<br>Kingston Road to south end of<br>Brimley Road South and from<br>south end of Brimley Road South<br>due south to Lake Ontario                           | South side of Kingston Road /<br>north side of Lake Ontario                                                                                                                                                    | Cathedral Bluffs Drive between Kingston Road and Sloley Road Sloley Road between Cathedral Bluffs Drive and Brooklawn Avenue Brooklawn Avenue between Kingston Road and Barkdene Hills Barkdene Hills between Brooklawn Avenue and Brimley Road South                                                                                                                                                               | 30                         | (Area 23) in<br>Ward 20             |
|                         | From the intersection of Morningside Avenue and Guildwood Parkway and a point due south to Lake Ontario / east side of Markham Road between Kingston Road and Hill Crescent and from the intersection of Markham Road beauth                                                                                                                                               | South side of Kingston Road<br>between Markham Road and<br>Guildwood Parkway and south<br>side of Guildwood Parkway<br>between Kingston Road and<br>Morningside Avenue / north side<br>of Lake Ontario         | of Sylvan Avenue  Prince Philip Boulevard between Guildwood Parkway and Sylvan Avenue Scarborough Golf Club Road between Kingston Road and Hill Crescent Hill Crescent between Scarborough Golf Club and Markham Road                                                                                                                                                                                               |                            | (Area 1) in<br>Ward 24              |
| (Area 2) in<br>Ward 24  | West side of Morningside Avenue<br>/ east side of Guildwood Parkway<br>between Kingston Road and<br>Prince Philip Boulevard                                                                                                                                                                                                                                                | South side of Kingston Road /<br>north side of Guildwood Parkway<br>between Morningside Avenue and<br>Prince Philip Boulevard                                                                                  |                                                                                                                                                                                                                                                                                                                                                                                                                     |                            | (Area 2) in<br>Ward 24              |
| (Area 3) in<br>Ward 24  | / east side of Scarborough Golf<br>Club Road                                                                                                                                                                                                                                                                                                                               | South side of Lawrence Avenue<br>East / north side of Kingston                                                                                                                                                 | Galloway Road between Lawrence Avenue East and Kingston Road                                                                                                                                                                                                                                                                                                                                                        | 30                         | (Area 3) in<br>Ward 24              |
| (Area 4) in<br>Ward 24  | West side of Scarborough Golf<br>Club Road / east side of<br>Markham Road                                                                                                                                                                                                                                                                                                  | Road<br>South side of Lawrence Avenue<br>East / north side of Kingston<br>Road                                                                                                                                 | Holmfirth Terrace between Greencrest Circuit and Scarborough Golf Club Road Greencrest Circuit between Markham Road and Lawrence Avenue East Confederation Drive between Greencrest Circuit and Scarborough Golf Club Road Dunelm Street between Markham Road and Scarborough Golf Club Road Cedar Drive between Dunelm Street and Eglinton Avenue East Eglinton Avenue East between Markham Road and Kingston Road |                            | (Area 4) in<br>Ward 24              |
| (Area 5) in<br>Ward 24  | West side of Markham Road /<br>east side of Bellamy Road North                                                                                                                                                                                                                                                                                                             | South side of Lawrence Avenue<br>East / north side of Eglinton<br>Avenue East                                                                                                                                  | Greencedar Circuit between Lawrence Avenue East and Markham Road<br>Daphne Road between Greencedar Circuit and Eastpark Boulevard<br>Eastpark Boulevard between Daphne Road and Markham Road                                                                                                                                                                                                                        | 30                         | (Area 5) in<br>Ward 24              |
| (Area 6) in<br>Ward 24  | West side of Bellamy Road North<br>/ east side of McCowan Road                                                                                                                                                                                                                                                                                                             | South side of Ellesmere Road /<br>north side of Lawrence Avenue<br>East                                                                                                                                        | Lynnbrook Drive between Brimorton Drive and Bellamy Road North<br>Brimorton Drive between McCowan Road and Bellamy Road North<br>Benleigh Drive between McCowan Road and Bellamy Road North<br>Parkington Crescent between Ellesmere Road and Lynnbrook Drive                                                                                                                                                       | 30                         | (Area 6) in<br>Ward 24              |