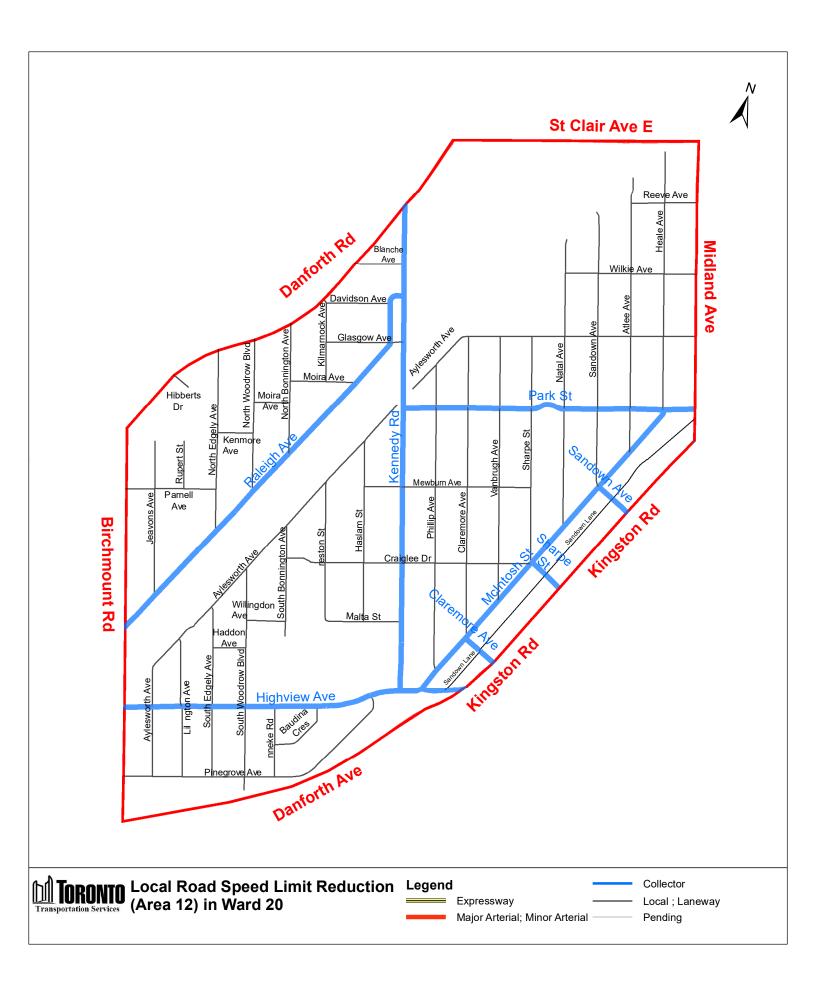

## Attachment 1 - Proposed Amendments to Speed Limits on Local roads and Public Lanes in Ward 20 and Ward 24

1. Insert the following into Schedule XLV (Part 1) in § 950-1344 as follows:

|                         | (Column 2) East Limit / West Limit of                               | (Column 3)<br>North Limit / South Limit of                                                                                                                                                                                                                                                                                                  | (Column 4) Excluded Highways                                                                                                                                                                                                                                                                                                                                                                                                                                                                                                                                                                                                                                                                                                                                                                                                                                                                                                                                                                                                                                                                                                                                                                                                                                                                                                                                                                       | Speed  | (Column 6)<br>Designated |
|-------------------------|---------------------------------------------------------------------|---------------------------------------------------------------------------------------------------------------------------------------------------------------------------------------------------------------------------------------------------------------------------------------------------------------------------------------------|----------------------------------------------------------------------------------------------------------------------------------------------------------------------------------------------------------------------------------------------------------------------------------------------------------------------------------------------------------------------------------------------------------------------------------------------------------------------------------------------------------------------------------------------------------------------------------------------------------------------------------------------------------------------------------------------------------------------------------------------------------------------------------------------------------------------------------------------------------------------------------------------------------------------------------------------------------------------------------------------------------------------------------------------------------------------------------------------------------------------------------------------------------------------------------------------------------------------------------------------------------------------------------------------------------------------------------------------------------------------------------------------------|--------|--------------------------|
| Area Name               | Designated Area                                                     | Designated Area                                                                                                                                                                                                                                                                                                                             |                                                                                                                                                                                                                                                                                                                                                                                                                                                                                                                                                                                                                                                                                                                                                                                                                                                                                                                                                                                                                                                                                                                                                                                                                                                                                                                                                                                                    | (km/h) | Area Map                 |
| (Area 1) in<br>Ward 20  | West side of Pharmacy Avenue /<br>east side of Victoria Park Avenue | South side of Eglinton Avenue<br>East / north side of St Clair<br>Avenue East                                                                                                                                                                                                                                                               | Eglinton Square between Eglinton Avenue East and Victoria Park Avenue                                                                                                                                                                                                                                                                                                                                                                                                                                                                                                                                                                                                                                                                                                                                                                                                                                                                                                                                                                                                                                                                                                                                                                                                                                                                                                                              | 30     | (Area 1) in<br>Ward 20   |
| (Area 2) in<br>Ward 20  | West side of Warden Avenue /<br>east side of Pharmacy Avenue        | South side of Eglinton Avenue<br>East / noth side of St Clair<br>Avenue East                                                                                                                                                                                                                                                                | Fairfax Cresent between Warden Avenue and Evandale Road<br>Hymus Road between Warden Avenue and west end of Hymus Road<br>Comstock Road between Warden Avenue and Pharmacy Avenue<br>Lebovic Avenue between Edlinton Avenue East and Comstock Road                                                                                                                                                                                                                                                                                                                                                                                                                                                                                                                                                                                                                                                                                                                                                                                                                                                                                                                                                                                                                                                                                                                                                 | 30     | (Area 2) in<br>Ward 20   |
| (Area 3) in<br>Ward 20  | West side of Birchmount Road / east side of Warden Avenue           | South side of Eglinton Avenue<br>East / noth side of St Clair<br>Avenue East                                                                                                                                                                                                                                                                | Prudham Gate between Eglinton Avenue East and Coinstock Road Prudham Gate between Eglinton Avenue East and Civic Road Civic Road between Warden Avenue and Sinnott Road Sherry Road between Warden Avenue and Sinnott Road Manville Road between Civic Road and Hymus Road Sinnott Road between Eglinton Avenue East and Hymus Road Comstock Road between Warden Avenue and Birchmount Road Malley Road between Warden Avenue and Birchmount Road Hymus Road between Warden Avenue and Binnott Road Upton Road between Warden Avenue and Binnott Road Hymus Road between Warden Avenue and Pidgeon Street Fusilier Drive between Cleanside Road and Howe Avenue Deans Drive between Cleanside Road and Howe Avenue Ferguson Street between Howe Avenue and Pidgeon Street Winkler Terrace between Howe Avenue and Pidgeon Street Yates Avenue between Howe Avenue and Pidgeon Street Pethick Street between Howe Avenue and Pidgeon Street Pethick Street between Howe Avenue and Pidgeon Street Pethick Street between Howe Avenue and Pidgeon Street Roper Road between Warden Avenue and Mendelssohn Street Roper Road between Warden Avenue and Mendelssohn Street Roper Road between Warden Avenue and Mendelssohn Street Roper Road between Cleanside Road and Cleanside Road Ayers Crescent between Cleanside Road and Gerigs Street Gerigs Street between Cleanside Road and Granter Trail | 30     | (Area 3) in<br>Ward 20   |
| (Area 4) in<br>Ward 20  | West side of Kennedy Road /<br>east side of Birchmount Road         | South side of Eglinton Avenue East / noth side of St Clair                                                                                                                                                                                                                                                                                  | Pidgeon Street between Cleanside Road and Pethick Street Foxridge Drive between Kennedy Road and Birchmount Road                                                                                                                                                                                                                                                                                                                                                                                                                                                                                                                                                                                                                                                                                                                                                                                                                                                                                                                                                                                                                                                                                                                                                                                                                                                                                   | 30     | (Area 4) in<br>Ward 20   |
| (Area 5) in<br>Ward 20  | West side of Midland Avenue /<br>east side of Kennedy Road          | Avenue East South side of Eglinton Avenue East / noth side of St Clair Avenue East                                                                                                                                                                                                                                                          | Danforth Road between Midland Avenue and St Clair Avenue East Corvette Avenue between Kennedy Road and Magnolia Avenue Transway Crescent between Kennedy Road and Edlinton Avenue East                                                                                                                                                                                                                                                                                                                                                                                                                                                                                                                                                                                                                                                                                                                                                                                                                                                                                                                                                                                                                                                                                                                                                                                                             | 30     | (Area 5) in<br>Ward 20   |
| (Area 6) in<br>Ward 20  | West side of Brimley Road / east side of Midland Avenue             | South side of Eglinton Avenue East / noth side of St Clair                                                                                                                                                                                                                                                                                  | Iransway Crescent between Kennedy Road and Eglinton Avenue East Moonseed Court between Midland Avenue and west end of Moonseed Danforth Road between Midland Avenue and Brimley Road Greystone Walk Drive between Danforth Road and Midland Avenue                                                                                                                                                                                                                                                                                                                                                                                                                                                                                                                                                                                                                                                                                                                                                                                                                                                                                                                                                                                                                                                                                                                                                 | 30     | (Area 6) in<br>Ward 20   |
| (Area 7) in<br>Ward 20  | West side of Markham Road /<br>east side of McCowan Road            | Avenue East  South side of Eglinton Avenue East / north side of Kingston                                                                                                                                                                                                                                                                    | Olga Street between Midland Avenue and Jeanette Street Minerva Avenue between National Street and Jeanette Street National Street between Ogla Street and north end of National Street Jeanette Street between National Street and a point 90 metres north of Minerva Avenue Vivan Road between Jeanette Street and St Clair Avenue East Gleneita Street between Vivan Road and Minerva Avenue Bellamy Road South between Adanac Drive and Kingston Road Adanac Drive between Bellamy Road South and Mason Road                                                                                                                                                                                                                                                                                                                                                                                                                                                                                                                                                                                                                                                                                                                                                                                                                                                                                    | 30     | (Area 7) in<br>Ward 20   |
| (Area 8) in<br>Ward 20  | West side of Pharmacy Avenue / east side of Victoria Park Avenue    | Road South side of St Clair Avenue East / north side of Danforth                                                                                                                                                                                                                                                                            | Mason Road between Eglinton Avenue East and Kingston Road Denton Avenue between Victoria Park Avenue and Pharmacy Avenue                                                                                                                                                                                                                                                                                                                                                                                                                                                                                                                                                                                                                                                                                                                                                                                                                                                                                                                                                                                                                                                                                                                                                                                                                                                                           | 30     | (Area 8) in<br>Ward 20   |
| (Area 9) in<br>Ward 20  | West side of Warden Avenue /<br>east side of Pharmacy Avenue        | Avenue South side of St Clair Avenue East / north side of Danforth                                                                                                                                                                                                                                                                          | Denton Avenue between Patterson Avenue and Pharmacy Avenue                                                                                                                                                                                                                                                                                                                                                                                                                                                                                                                                                                                                                                                                                                                                                                                                                                                                                                                                                                                                                                                                                                                                                                                                                                                                                                                                         | 30     | (Area 9) in<br>Ward 20   |
| (Area 10) in<br>Ward 20 | West side of Birchmount Road /<br>east side of Warden Avenue        | Avenue between Pharmacy Avenue and Danforth Road and north side of Danforth Road between Danforth Avenue and Warden Avenue South side of St Clair Avenue East / north side of Danforth Road                                                                                                                                                 | Bell Estate Road between Warden Avenue and Etienne Street Etienne Street between Bell Estate Road and Pilkington Drive Pilkington Drive between Etienne Street and Danforth Road Nixon Heights between a point 45 metres east of Edhouse Avenue and a point 30 metres east of Lily Cup Avenue                                                                                                                                                                                                                                                                                                                                                                                                                                                                                                                                                                                                                                                                                                                                                                                                                                                                                                                                                                                                                                                                                                      | 30     | (Area 10) ir<br>Ward 20  |
|                         |                                                                     |                                                                                                                                                                                                                                                                                                                                             | Lily Cup Avenue between Nixon Heights and Danforth Road<br>Belanger Crescent between Edhouse Avenue and Lily Cup Avenue                                                                                                                                                                                                                                                                                                                                                                                                                                                                                                                                                                                                                                                                                                                                                                                                                                                                                                                                                                                                                                                                                                                                                                                                                                                                            |        |                          |
| (Area 11) in<br>Ward 20 | West side of Danforth Road / east<br>side of Birchmount Road        | South side of St Clair Avenue<br>East /                                                                                                                                                                                                                                                                                                     | Kennedy Road between St Clair Avenue and Danforth Road                                                                                                                                                                                                                                                                                                                                                                                                                                                                                                                                                                                                                                                                                                                                                                                                                                                                                                                                                                                                                                                                                                                                                                                                                                                                                                                                             | 30     | (Area 11) ir<br>Ward 20  |
| (Area 12) in<br>Ward 20 | West side of Midland Avenue / east side of Birchmount Road          | South side of Danforth Road between Birchmount Road and St Clair Avenue East and south side of St Clair Avenue East beween Danforth Road and Midland Avenue / north side of Kingston Road between Midland Avenue and Danforth Avenue and on the side Danforth Avenue between Kingston Road and Birchmount Ringston Road and Birchmount Road | Raleigh Avenue between Birchmount Road and Kennedy Road<br>Kennedy Road between Danforth Road and Highview Avenue<br>Highview Avenue between Birchmount Road and Kingston Road<br>Claremore Avenue between McIntosh Street and Kingston Road<br>Sharpe Street between McIntosh Street and Kingston Road<br>Sandown Avenue between McIntosh Street and Kingston Road<br>McIntosh Street between Highview Avenue and Park Street<br>Park Street between Kennedy Road and Midland Avenue                                                                                                                                                                                                                                                                                                                                                                                                                                                                                                                                                                                                                                                                                                                                                                                                                                                                                                              | 30     | (Area 12) ir<br>Ward 20  |
| (Area 13) in<br>Ward 20 | West side of Birchmount Road /                                      | South side of Danforth Road /<br>north side of Danforth Avenue                                                                                                                                                                                                                                                                              | Mack Avenue between Danforth Road and Birchmount Road<br>Warden Avenue between Danforth Road and Danforth Avenue                                                                                                                                                                                                                                                                                                                                                                                                                                                                                                                                                                                                                                                                                                                                                                                                                                                                                                                                                                                                                                                                                                                                                                                                                                                                                   | 30     | (Area 13) ir<br>Ward 20  |
| (Area 14) in<br>Ward 20 | West side of Warden Avenue /<br>east side of Victoria Park Avenue   | norm side of Danforth Avenue /<br>South side of Danforth Avenue /<br>north side of Gerrard Street East<br>between Victoria Park Avenue<br>and Clonmore Drive and north<br>side Clonmore Drive between<br>Gerrard Street East and Warden<br>Avenue                                                                                           | A angen Avering permeen Permonn Logg and Pauronn Avenue                                                                                                                                                                                                                                                                                                                                                                                                                                                                                                                                                                                                                                                                                                                                                                                                                                                                                                                                                                                                                                                                                                                                                                                                                                                                                                                                            | 30     | (Area 14) ir<br>Ward 20  |
| (Area 15) in<br>Ward 20 | West side of Warden Avenue /<br>east side of Victoria Park Avenue   | South side of Gerrard Street East<br>between Victoria Park Avenue<br>and Clonmore Drive and south<br>side Clonmore Drive between<br>Gerrard Street East and Warden<br>Avenue / north side of Kingston<br>Road                                                                                                                               | Clonmore Drive between Fallingbrook Road and Gerrard Street East<br>Blantyre Avenue between Gerrard Street East and Kingston Road<br>Fallingbrook Road between Clonmore Drive and Kingston Road                                                                                                                                                                                                                                                                                                                                                                                                                                                                                                                                                                                                                                                                                                                                                                                                                                                                                                                                                                                                                                                                                                                                                                                                    | 30     | (Area 15) ir<br>Ward 20  |
|                         |                                                                     |                                                                                                                                                                                                                                                                                                                                             |                                                                                                                                                                                                                                                                                                                                                                                                                                                                                                                                                                                                                                                                                                                                                                                                                                                                                                                                                                                                                                                                                                                                                                                                                                                                                                                                                                                                    |        |                          |