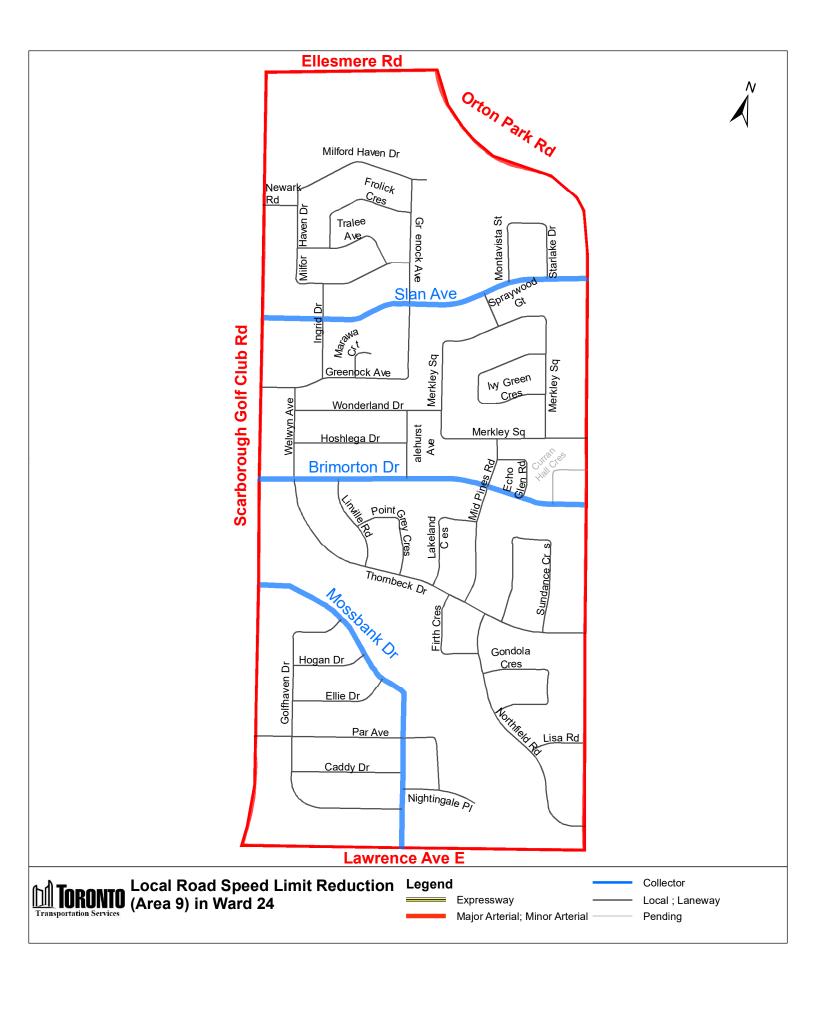

| (Column 1)              | (Column 2)                                                                   | (Column 3)                                                                                                                                                                                       | (Column 4)                                                                                                                                                                                                                                                                                                                                                                                                                                                                                                                                                                                                                                                                                                                                                                                                                                                    | (Column         | (Column 6)              |
|-------------------------|------------------------------------------------------------------------------|--------------------------------------------------------------------------------------------------------------------------------------------------------------------------------------------------|---------------------------------------------------------------------------------------------------------------------------------------------------------------------------------------------------------------------------------------------------------------------------------------------------------------------------------------------------------------------------------------------------------------------------------------------------------------------------------------------------------------------------------------------------------------------------------------------------------------------------------------------------------------------------------------------------------------------------------------------------------------------------------------------------------------------------------------------------------------|-----------------|-------------------------|
| Designated<br>Area Name | East Limit / West Limit of<br>Designated Area                                | North Limit / South Limit of<br>Designated Area                                                                                                                                                  | Excluded Highways                                                                                                                                                                                                                                                                                                                                                                                                                                                                                                                                                                                                                                                                                                                                                                                                                                             | Speed<br>(km/h) | Designated<br>Area Map  |
| (Area 7) in<br>Ward 24  | West side of Markham Road /<br>east side of Bellamy Road North               | South side of Ellesmere Road /<br>north side of Lawrence Avenue<br>East                                                                                                                          | Dolly Varden Boulevard between Ellesmere Road and Brimorton Drive<br>Brimorton Drive between Bellamy Road North and Markham Road<br>Painted Post Drive between Bellamy Road North and Markham Road                                                                                                                                                                                                                                                                                                                                                                                                                                                                                                                                                                                                                                                            | 30              | (Area 7) in<br>Ward 24  |
| (Area 8) in<br>Ward 24  | West side of Scarborough Golf<br>Club Road / east side of<br>Markham Road    | South side of Ellesmere Road /<br>north side of Lawrence Avenue<br>East                                                                                                                          | Gander Drive between Ellesmere Road and Brimorton Drive Brimorton Drive between Markham Road and Scarborough Golf Club Road Painted Post Drive between Markham Road and Scarborough Golf Club Road Bankwell Avenue between Brimorton Drive between Scarborough Golf Club Road Hiscock Boulevard between Brimorton Drive and Greenholm Circuit Greenholm Circuit between Markham Road and Lawrence Avenue East                                                                                                                                                                                                                                                                                                                                                                                                                                                 | 30              | (Area 8) in<br>Ward 24  |
| (Area 9) in<br>Ward 24  | West side of Orton Park Road /<br>east side of Scarborough Golf<br>Club Road | South side of Ellesmere Road /<br>north side of Lawrence Avenue<br>East                                                                                                                          | Slan Avenue between Scarborough Golf Club Road and Orton Park Road<br>Brimorton Drive between Scarborough Golf Club Road and Orton Park<br>Road<br>Mossbank Drive between Scarborough Golf Club Road and Lawrence<br>Avenue East<br>Curran Hall Crescent between Brimorton Drive and Orton Park Road                                                                                                                                                                                                                                                                                                                                                                                                                                                                                                                                                          | 30              | (Area 9) in<br>Ward 24  |
| (Area 10) in<br>Ward 24 | West side of Morningside Avenue<br>/ east side of Orton Park Road            | South side of Ellesmere Road /<br>north side of Lawrence Avenue<br>East between Orton Park Road<br>and Kingston Road and Kingston<br>Road between Lawrence Avenue<br>East and Morningside Avenue | Nelison Road between Ellesmere Road and south end of Nelison Road                                                                                                                                                                                                                                                                                                                                                                                                                                                                                                                                                                                                                                                                                                                                                                                             | 30              | (Area 10) in<br>Ward 24 |
| (Area 11) in<br>Ward 24 | West side of Morningside Avenue / east side of Neilson Road                  | South side of Highway 401 / north side of Ellesmere Road                                                                                                                                         | Military Trail between Neilson Road and Morningside Avenue<br>Keeler Boulevard between Neilson Road and Caley Terrace<br>Neelands Crescent between Keeler Boulevard (east intersection) and<br>Keeler Boulevard (west intersection)                                                                                                                                                                                                                                                                                                                                                                                                                                                                                                                                                                                                                           | 30              | (Area 11) in<br>Ward 24 |
| (Area 12) in<br>Ward 24 | West side of Neilson Road / east side of McCowan Road                        | South side of Highway 401 / north side of Ellesmere Road                                                                                                                                         | Corporate Drive between McCowan Road and Bellamy Road North Bushby Drive between McCowan Road and Grangeway Avenue Grangeway Avenue Horward Road and Grangeway Avenue Grangeway Avenue between Brushby Drive and Consilium Place Consilium Place between McCowan Road and Grangeway Avenue Progress Avenue between McCowan Road and Highway 401 Bellamy Road North between Progress Avenue and Ellesmere Road Production Drive between Progress Avenue and south end of Production Drive Markham Road between Highway 401 and Ellesmere Road Tuxedo Court between Markham Road and east end of Tuxedo Court Military Trail between Neilson Road and Ellesmere Road Highcastle Road between Military Trail and Oakmeadow Boulevard (north intersection) Oakmeadow Boulevard between Neilson Road (south intersection) and Highcastle Road (south intersection) | 30              | (Area 12) in<br>Ward 24 |