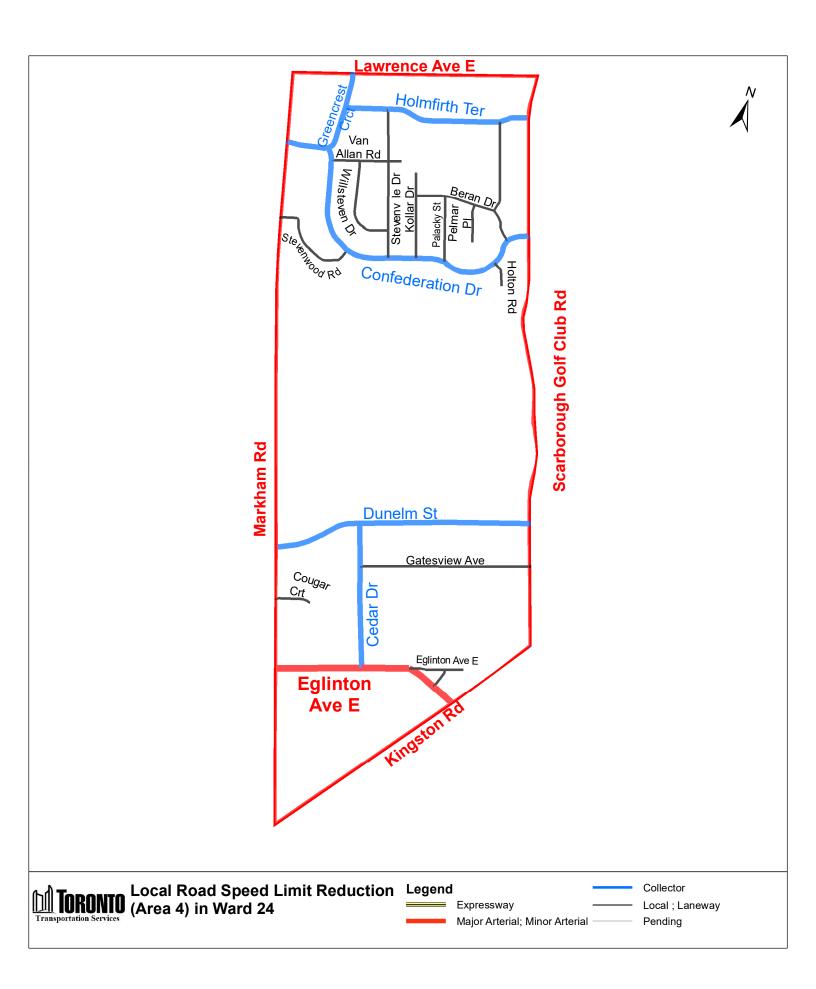

|                         | East Limit / West Limit of                                                                                                                                                                                                                                                                                                                                                 | (Column 3)  North Limit / South Limit of                                                                                                                                                                       | (Column 4) Excluded Highways                                                                                                                                                                                                                                                                                                                                                                                        | (Column<br>Speed<br>(km/h) | Designated                          |
|-------------------------|----------------------------------------------------------------------------------------------------------------------------------------------------------------------------------------------------------------------------------------------------------------------------------------------------------------------------------------------------------------------------|----------------------------------------------------------------------------------------------------------------------------------------------------------------------------------------------------------------|---------------------------------------------------------------------------------------------------------------------------------------------------------------------------------------------------------------------------------------------------------------------------------------------------------------------------------------------------------------------------------------------------------------------|----------------------------|-------------------------------------|
| (Area 17) in            | Designated Area<br>From the intersection of Kingston<br>Road and Cornell Avenue due<br>south to Lake Ontario / east side<br>of Victoria Park Avenue between<br>Kingston Road and Queen Street<br>East and from the intersection of<br>Victoria Park Avenue and Queen<br>Street East due south to Lake<br>Ontario                                                           | Designated Area South side of Kingston Road / north side of Lake Ontario                                                                                                                                       | Queen Street East between Victoria Park Avenue and Fallingbrook Road Fallingbrook Road between Queen Street East and Kingston Road                                                                                                                                                                                                                                                                                  | 30                         | Area Map<br>(Area 17) in<br>Ward 20 |
| (Area 18) in<br>Ward 20 | West side Birchmount Road<br>between Kingston Road and the<br>south end of Birchmount Road<br>and from the south end of<br>Birchmount Road due south to<br>Lake Ontario / from the<br>intersection of Kingston Road and<br>Cornell Avenue due south to Lake<br>Ontario                                                                                                     |                                                                                                                                                                                                                |                                                                                                                                                                                                                                                                                                                                                                                                                     | 30                         | (Area 18) in<br>Ward 20             |
|                         | West side of Midland Avenue between Danforth Avenue and Fishleigh Drive and from the intersection of Midland Avenue and Fishleigh Drive due south to Lake Ontario / east side Birchmount Road between Kingston Road and the south end of Birchmount Road and from the south end of Birchmount Road and from the south end of Birchmount Road and the south to Lake Ontario | South side of Kingston Road /<br>north side of Lake Ontario                                                                                                                                                    | Sandown Avenue between Pell Street and Kingston Road Pell Street between Sandown Avenue and Ridgemoor Avenue Ridgemoor Avenue between Kingston Road and Pell Street East Haven Drive between Ridgemoor Avenue and Cliffside Drive Cliffside Drive between East Haven Drive and Kingston Road                                                                                                                        | 30                         | (Area 19) in<br>Ward 20             |
| (Area 20) in<br>Ward 20 | West side of McCowan Road /<br>east side of Brimley Road                                                                                                                                                                                                                                                                                                                   | South side of Eglinton Avenue<br>East / north side of St Clair<br>Avenue East between Brimley<br>Road and Kingston Road and<br>north side of Kingston Road<br>between St Clair Avenue East<br>and McCowan Road | Oakridge Drive between McCowan Road and Brimley Road<br>Barbados Boulevard between Eglinton Avenue East and south end of<br>Barbados Boulevard<br>Danforth Road between Brimley Road and Eglinton Avenue East                                                                                                                                                                                                       | 30                         | (Area 20) in<br>Ward 20             |
| (Area 21) in<br>Ward 20 | / east side of Midland Avenue                                                                                                                                                                                                                                                                                                                                              | South side of St Clair Avenue<br>East / north side of Kingston<br>Road                                                                                                                                         | Brimley Road between St Clair Avenue East and Kingston Road                                                                                                                                                                                                                                                                                                                                                         | 30                         | (Area 21) ir<br>Ward 20             |
| Ward 20                 | West side of Brimley Road South from Kingston Road to south end of Brimley Road South and from south end of Brimley Road South due south to Lake Ontario / east side of Midland Avenue between Danforth Avenue and Fishleigh Drive and from the intersection of Midland Avenue and Fishleigh Drive due south to Lake Ontario                                               | South side of Kingston Road /<br>north side of Lake Ontario                                                                                                                                                    |                                                                                                                                                                                                                                                                                                                                                                                                                     |                            | (Area 22) in<br>Ward 20             |
| (Area 23) in<br>Ward 20 | West side of Markham Road<br>between Kingston Road and Hill<br>Crescent and from the<br>intersection of Markham Road<br>and Hill Crescent due south to<br>Lake Ontario / east side of<br>Brimley Road South from<br>Kingston Road to south end of<br>Brimley Road South and from<br>south end of Brimley Road South<br>due south to Lake Ontario                           | South side of Kingston Road /<br>north side of Lake Ontario                                                                                                                                                    | Cathedral Bluffs Drive between Kingston Road and Sloley Road Sloley Road between Cathedral Bluffs Drive and Brooklawn Avenue Brooklawn Avenue between Kingston Road and Barkdene Hills Barkdene Hills between Brooklawn Avenue and Brimley Road South                                                                                                                                                               | 30                         | (Area 23) in<br>Ward 20             |
|                         | From the intersection of Morningside Avenue and Guildwood Parkway and a point due south to Lake Ontario / east side of Markham Road between Kingston Road and Hill Crescent and from the intersection of Markham Road beauth                                                                                                                                               | South side of Kingston Road<br>between Markham Road and<br>Guildwood Parkway and south<br>side of Guildwood Parkway<br>between Kingston Road and<br>Morningside Avenue / north side<br>of Lake Ontario         | of Sylvan Avenue  Prince Philip Boulevard between Guildwood Parkway and Sylvan Avenue Scarborough Golf Club Road between Kingston Road and Hill Crescent Hill Crescent between Scarborough Golf Club and Markham Road                                                                                                                                                                                               |                            | (Area 1) in<br>Ward 24              |
| (Area 2) in<br>Ward 24  | West side of Morningside Avenue<br>/ east side of Guildwood Parkway<br>between Kingston Road and<br>Prince Philip Boulevard                                                                                                                                                                                                                                                | South side of Kingston Road /<br>north side of Guildwood Parkway<br>between Morningside Avenue and<br>Prince Philip Boulevard                                                                                  |                                                                                                                                                                                                                                                                                                                                                                                                                     |                            | (Area 2) in<br>Ward 24              |
| (Area 3) in<br>Ward 24  | / east side of Scarborough Golf<br>Club Road                                                                                                                                                                                                                                                                                                                               | South side of Lawrence Avenue<br>East / north side of Kingston                                                                                                                                                 | Galloway Road between Lawrence Avenue East and Kingston Road                                                                                                                                                                                                                                                                                                                                                        | 30                         | (Area 3) in<br>Ward 24              |
| (Area 4) in<br>Ward 24  | West side of Scarborough Golf<br>Club Road / east side of<br>Markham Road                                                                                                                                                                                                                                                                                                  | Road<br>South side of Lawrence Avenue<br>East / north side of Kingston<br>Road                                                                                                                                 | Holmfirth Terrace between Greencrest Circuit and Scarborough Golf Club Road Greencrest Circuit between Markham Road and Lawrence Avenue East Confederation Drive between Greencrest Circuit and Scarborough Golf Club Road Dunelm Street between Markham Road and Scarborough Golf Club Road Cedar Drive between Dunelm Street and Eglinton Avenue East Eglinton Avenue East between Markham Road and Kingston Road |                            | (Area 4) in<br>Ward 24              |
| (Area 5) in<br>Ward 24  | West side of Markham Road /<br>east side of Bellamy Road North                                                                                                                                                                                                                                                                                                             | South side of Lawrence Avenue<br>East / north side of Eglinton<br>Avenue East                                                                                                                                  | Greencedar Circuit between Lawrence Avenue East and Markham Road<br>Daphne Road between Greencedar Circuit and Eastpark Boulevard<br>Eastpark Boulevard between Daphne Road and Markham Road                                                                                                                                                                                                                        | 30                         | (Area 5) in<br>Ward 24              |
| (Area 6) in<br>Ward 24  | West side of Bellamy Road North<br>/ east side of McCowan Road                                                                                                                                                                                                                                                                                                             | South side of Ellesmere Road /<br>north side of Lawrence Avenue<br>East                                                                                                                                        | Lynnbrook Drive between Brimorton Drive and Bellamy Road North<br>Brimorton Drive between McCowan Road and Bellamy Road North<br>Benleigh Drive between McCowan Road and Bellamy Road North<br>Parkington Crescent between Ellesmere Road and Lynnbrook Drive                                                                                                                                                       | 30                         | (Area 6) in<br>Ward 24              |