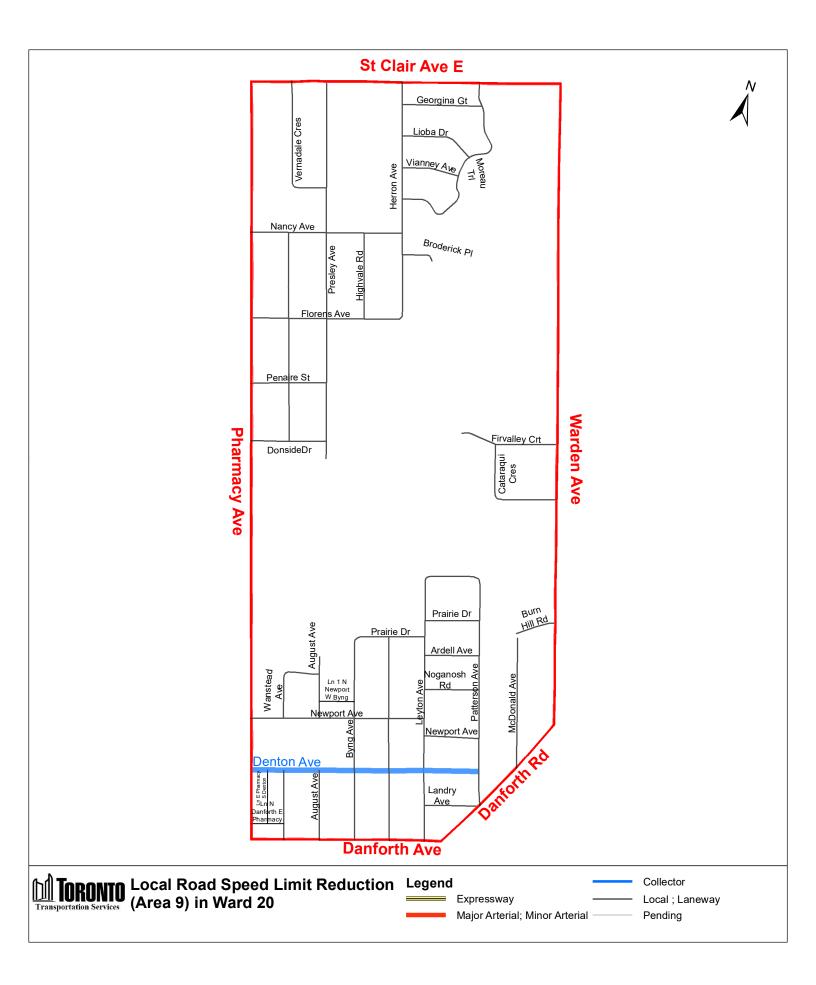

## Attachment 1 - Proposed Amendments to Speed Limits on Local roads and Public Lanes in Ward 20 and Ward 24

1. Insert the following into Schedule XLV (Part 1) in § 950-1344 as follows:

|                         | (Column 2) East Limit / West Limit of                               | (Column 3)<br>North Limit / South Limit of                                                                                                                                                                                                                                                                                                  | (Column 4) Excluded Highways                                                                                                                                                                                                                                                                                                                                                                                                                                                                                                                                                                                                                                                                                                                                                                                                                                                                                                                                                                                                                                                                                                                                                                                                                                                                                                                                                                       | Speed  | (Column 6)<br>Designated |
|-------------------------|---------------------------------------------------------------------|---------------------------------------------------------------------------------------------------------------------------------------------------------------------------------------------------------------------------------------------------------------------------------------------------------------------------------------------|----------------------------------------------------------------------------------------------------------------------------------------------------------------------------------------------------------------------------------------------------------------------------------------------------------------------------------------------------------------------------------------------------------------------------------------------------------------------------------------------------------------------------------------------------------------------------------------------------------------------------------------------------------------------------------------------------------------------------------------------------------------------------------------------------------------------------------------------------------------------------------------------------------------------------------------------------------------------------------------------------------------------------------------------------------------------------------------------------------------------------------------------------------------------------------------------------------------------------------------------------------------------------------------------------------------------------------------------------------------------------------------------------|--------|--------------------------|
| Area Name               | Designated Area                                                     | Designated Area                                                                                                                                                                                                                                                                                                                             |                                                                                                                                                                                                                                                                                                                                                                                                                                                                                                                                                                                                                                                                                                                                                                                                                                                                                                                                                                                                                                                                                                                                                                                                                                                                                                                                                                                                    | (km/h) | Area Map                 |
| (Area 1) in<br>Ward 20  | West side of Pharmacy Avenue /<br>east side of Victoria Park Avenue | South side of Eglinton Avenue<br>East / north side of St Clair<br>Avenue East                                                                                                                                                                                                                                                               | Eglinton Square between Eglinton Avenue East and Victoria Park Avenue                                                                                                                                                                                                                                                                                                                                                                                                                                                                                                                                                                                                                                                                                                                                                                                                                                                                                                                                                                                                                                                                                                                                                                                                                                                                                                                              | 30     | (Area 1) in<br>Ward 20   |
| (Area 2) in<br>Ward 20  | West side of Warden Avenue /<br>east side of Pharmacy Avenue        | South side of Eglinton Avenue<br>East / noth side of St Clair<br>Avenue East                                                                                                                                                                                                                                                                | Fairfax Cresent between Warden Avenue and Evandale Road<br>Hymus Road between Warden Avenue and west end of Hymus Road<br>Comstock Road between Warden Avenue and Pharmacy Avenue<br>Lebovic Avenue between Edlinton Avenue East and Comstock Road                                                                                                                                                                                                                                                                                                                                                                                                                                                                                                                                                                                                                                                                                                                                                                                                                                                                                                                                                                                                                                                                                                                                                 | 30     | (Area 2) in<br>Ward 20   |
| (Area 3) in<br>Ward 20  | West side of Birchmount Road / east side of Warden Avenue           | South side of Eglinton Avenue<br>East / noth side of St Clair<br>Avenue East                                                                                                                                                                                                                                                                | Prudham Gate between Eglinton Avenue East and Coinstock Road Prudham Gate between Eglinton Avenue East and Civic Road Civic Road between Warden Avenue and Sinnott Road Sherry Road between Warden Avenue and Sinnott Road Manville Road between Civic Road and Hymus Road Sinnott Road between Eglinton Avenue East and Hymus Road Comstock Road between Warden Avenue and Birchmount Road Malley Road between Warden Avenue and Birchmount Road Hymus Road between Warden Avenue and Binnott Road Upton Road between Warden Avenue and Binnott Road Hymus Road between Warden Avenue and Pidgeon Street Fusilier Drive between Cleanside Road and Howe Avenue Deans Drive between Cleanside Road and Howe Avenue Ferguson Street between Howe Avenue and Pidgeon Street Winkler Terrace between Howe Avenue and Pidgeon Street Yates Avenue between Howe Avenue and Pidgeon Street Pethick Street between Howe Avenue and Pidgeon Street Pethick Street between Howe Avenue and Pidgeon Street Pethick Street between Howe Avenue and Pidgeon Street Roper Road between Warden Avenue and Mendelssohn Street Roper Road between Warden Avenue and Mendelssohn Street Roper Road between Warden Avenue and Mendelssohn Street Roper Road between Cleanside Road and Cleanside Road Ayers Crescent between Cleanside Road and Gerigs Street Gerigs Street between Cleanside Road and Granter Trail | 30     | (Area 3) in<br>Ward 20   |
| (Area 4) in<br>Ward 20  | West side of Kennedy Road /<br>east side of Birchmount Road         | South side of Eglinton Avenue East / noth side of St Clair                                                                                                                                                                                                                                                                                  | Pidgeon Street between Cleanside Road and Pethick Street Foxridge Drive between Kennedy Road and Birchmount Road                                                                                                                                                                                                                                                                                                                                                                                                                                                                                                                                                                                                                                                                                                                                                                                                                                                                                                                                                                                                                                                                                                                                                                                                                                                                                   | 30     | (Area 4) in<br>Ward 20   |
| (Area 5) in<br>Ward 20  | West side of Midland Avenue /<br>east side of Kennedy Road          | Avenue East South side of Eglinton Avenue East / noth side of St Clair Avenue East                                                                                                                                                                                                                                                          | Danforth Road between Midland Avenue and St Clair Avenue East Corvette Avenue between Kennedy Road and Magnolia Avenue Transway Crescent between Kennedy Road and Edlinton Avenue East                                                                                                                                                                                                                                                                                                                                                                                                                                                                                                                                                                                                                                                                                                                                                                                                                                                                                                                                                                                                                                                                                                                                                                                                             | 30     | (Area 5) in<br>Ward 20   |
| (Area 6) in<br>Ward 20  | West side of Brimley Road / east side of Midland Avenue             | South side of Eglinton Avenue East / noth side of St Clair                                                                                                                                                                                                                                                                                  | Iransway Crescent between Kennedy Road and Eglinton Avenue East Moonseed Court between Midland Avenue and west end of Moonseed Danforth Road between Midland Avenue and Brimley Road Greystone Walk Drive between Danforth Road and Midland Avenue                                                                                                                                                                                                                                                                                                                                                                                                                                                                                                                                                                                                                                                                                                                                                                                                                                                                                                                                                                                                                                                                                                                                                 | 30     | (Area 6) in<br>Ward 20   |
| (Area 7) in<br>Ward 20  | West side of Markham Road /<br>east side of McCowan Road            | Avenue East  South side of Eglinton Avenue East / north side of Kingston                                                                                                                                                                                                                                                                    | Olga Street between Midland Avenue and Jeanette Street Minerva Avenue between National Street and Jeanette Street National Street between Ogla Street and north end of National Street Jeanette Street between National Street and a point 90 metres north of Minerva Avenue Vivan Road between Jeanette Street and St Clair Avenue East Gleneita Street between Vivan Road and Minerva Avenue Bellamy Road South between Adanac Drive and Kingston Road Adanac Drive between Bellamy Road South and Mason Road                                                                                                                                                                                                                                                                                                                                                                                                                                                                                                                                                                                                                                                                                                                                                                                                                                                                                    | 30     | (Area 7) in<br>Ward 20   |
| (Area 8) in<br>Ward 20  | West side of Pharmacy Avenue / east side of Victoria Park Avenue    | Road South side of St Clair Avenue East / north side of Danforth                                                                                                                                                                                                                                                                            | Mason Road between Eglinton Avenue East and Kingston Road Denton Avenue between Victoria Park Avenue and Pharmacy Avenue                                                                                                                                                                                                                                                                                                                                                                                                                                                                                                                                                                                                                                                                                                                                                                                                                                                                                                                                                                                                                                                                                                                                                                                                                                                                           | 30     | (Area 8) in<br>Ward 20   |
| (Area 9) in<br>Ward 20  | West side of Warden Avenue /<br>east side of Pharmacy Avenue        | Avenue South side of St Clair Avenue East / north side of Danforth                                                                                                                                                                                                                                                                          | Denton Avenue between Patterson Avenue and Pharmacy Avenue                                                                                                                                                                                                                                                                                                                                                                                                                                                                                                                                                                                                                                                                                                                                                                                                                                                                                                                                                                                                                                                                                                                                                                                                                                                                                                                                         | 30     | (Area 9) in<br>Ward 20   |
| (Area 10) in<br>Ward 20 | West side of Birchmount Road /<br>east side of Warden Avenue        | Avenue between Pharmacy Avenue and Danforth Road and north side of Danforth Road between Danforth Avenue and Warden Avenue South side of St Clair Avenue East / north side of Danforth Road                                                                                                                                                 | Bell Estate Road between Warden Avenue and Etienne Street Etienne Street between Bell Estate Road and Pilkington Drive Pilkington Drive between Etienne Street and Danforth Road Nixon Heights between a point 45 metres east of Edhouse Avenue and a point 30 metres east of Lily Cup Avenue                                                                                                                                                                                                                                                                                                                                                                                                                                                                                                                                                                                                                                                                                                                                                                                                                                                                                                                                                                                                                                                                                                      | 30     | (Area 10) ir<br>Ward 20  |
|                         |                                                                     |                                                                                                                                                                                                                                                                                                                                             | Lily Cup Avenue between Nixon Heights and Danforth Road<br>Belanger Crescent between Edhouse Avenue and Lily Cup Avenue                                                                                                                                                                                                                                                                                                                                                                                                                                                                                                                                                                                                                                                                                                                                                                                                                                                                                                                                                                                                                                                                                                                                                                                                                                                                            |        |                          |
| (Area 11) in<br>Ward 20 | West side of Danforth Road / east<br>side of Birchmount Road        | South side of St Clair Avenue<br>East /                                                                                                                                                                                                                                                                                                     | Kennedy Road between St Clair Avenue and Danforth Road                                                                                                                                                                                                                                                                                                                                                                                                                                                                                                                                                                                                                                                                                                                                                                                                                                                                                                                                                                                                                                                                                                                                                                                                                                                                                                                                             | 30     | (Area 11) ir<br>Ward 20  |
| (Area 12) in<br>Ward 20 | West side of Midland Avenue / east side of Birchmount Road          | South side of Danforth Road between Birchmount Road and St Clair Avenue East and south side of St Clair Avenue East beween Danforth Road and Midland Avenue / north side of Kingston Road between Midland Avenue and Danforth Avenue and on the side Danforth Avenue between Kingston Road and Birchmount Ringston Road and Birchmount Road | Raleigh Avenue between Birchmount Road and Kennedy Road<br>Kennedy Road between Danforth Road and Highview Avenue<br>Highview Avenue between Birchmount Road and Kingston Road<br>Claremore Avenue between McIntosh Street and Kingston Road<br>Sharpe Street between McIntosh Street and Kingston Road<br>Sandown Avenue between McIntosh Street and Kingston Road<br>McIntosh Street between Highview Avenue and Park Street<br>Park Street between Kennedy Road and Midland Avenue                                                                                                                                                                                                                                                                                                                                                                                                                                                                                                                                                                                                                                                                                                                                                                                                                                                                                                              | 30     | (Area 12) ir<br>Ward 20  |
| (Area 13) in<br>Ward 20 | West side of Birchmount Road /                                      | South side of Danforth Road /<br>north side of Danforth Avenue                                                                                                                                                                                                                                                                              | Mack Avenue between Danforth Road and Birchmount Road<br>Warden Avenue between Danforth Road and Danforth Avenue                                                                                                                                                                                                                                                                                                                                                                                                                                                                                                                                                                                                                                                                                                                                                                                                                                                                                                                                                                                                                                                                                                                                                                                                                                                                                   | 30     | (Area 13) ir<br>Ward 20  |
| (Area 14) in<br>Ward 20 | West side of Warden Avenue /<br>east side of Victoria Park Avenue   | norm side of Danforth Avenue /<br>South side of Danforth Avenue /<br>north side of Gerrard Street East<br>between Victoria Park Avenue<br>and Clonmore Drive and north<br>side Clonmore Drive between<br>Gerrard Street East and Warden<br>Avenue                                                                                           | A angen Avering permeen Permonn Logg and Pauronn Avenue                                                                                                                                                                                                                                                                                                                                                                                                                                                                                                                                                                                                                                                                                                                                                                                                                                                                                                                                                                                                                                                                                                                                                                                                                                                                                                                                            | 30     | (Area 14) ir<br>Ward 20  |
| (Area 15) in<br>Ward 20 | West side of Warden Avenue /<br>east side of Victoria Park Avenue   | South side of Gerrard Street East<br>between Victoria Park Avenue<br>and Clonmore Drive and south<br>side Clonmore Drive between<br>Gerrard Street East and Warden<br>Avenue / north side of Kingston<br>Road                                                                                                                               | Clonmore Drive between Fallingbrook Road and Gerrard Street East<br>Blantyre Avenue between Gerrard Street East and Kingston Road<br>Fallingbrook Road between Clonmore Drive and Kingston Road                                                                                                                                                                                                                                                                                                                                                                                                                                                                                                                                                                                                                                                                                                                                                                                                                                                                                                                                                                                                                                                                                                                                                                                                    | 30     | (Area 15) ir<br>Ward 20  |
|                         |                                                                     |                                                                                                                                                                                                                                                                                                                                             |                                                                                                                                                                                                                                                                                                                                                                                                                                                                                                                                                                                                                                                                                                                                                                                                                                                                                                                                                                                                                                                                                                                                                                                                                                                                                                                                                                                                    |        |                          |