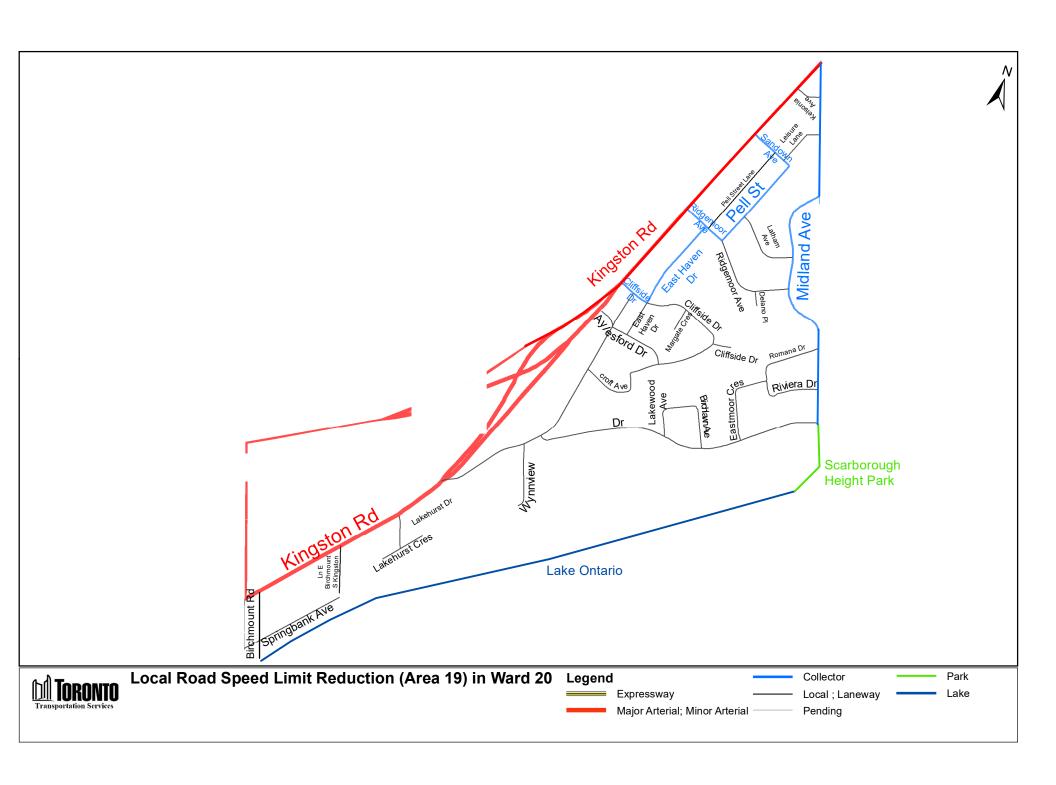

|                         | East Limit / West Limit of                                                                                                                                                                                                                                                                                                                                                 | (Column 3)  North Limit / South Limit of                                                                                                                                                                       | (Column 4) Excluded Highways                                                                                                                                                                                                                                                                                                                                                                                        | (Column<br>Speed<br>(km/h) | Designated                          |
|-------------------------|----------------------------------------------------------------------------------------------------------------------------------------------------------------------------------------------------------------------------------------------------------------------------------------------------------------------------------------------------------------------------|----------------------------------------------------------------------------------------------------------------------------------------------------------------------------------------------------------------|---------------------------------------------------------------------------------------------------------------------------------------------------------------------------------------------------------------------------------------------------------------------------------------------------------------------------------------------------------------------------------------------------------------------|----------------------------|-------------------------------------|
| (Area 17) in            | Designated Area<br>From the intersection of Kingston<br>Road and Cornell Avenue due<br>south to Lake Ontario / east side<br>of Victoria Park Avenue between<br>Kingston Road and Queen Street<br>East and from the intersection of<br>Victoria Park Avenue and Queen<br>Street East due south to Lake<br>Ontario                                                           | Designated Area South side of Kingston Road / north side of Lake Ontario                                                                                                                                       | Queen Street East between Victoria Park Avenue and Fallingbrook Road Fallingbrook Road between Queen Street East and Kingston Road                                                                                                                                                                                                                                                                                  | 30                         | Area Map<br>(Area 17) in<br>Ward 20 |
| (Area 18) in<br>Ward 20 | West side Birchmount Road<br>between Kingston Road and the<br>south end of Birchmount Road<br>and from the south end of<br>Birchmount Road due south to<br>Lake Ontario / from the<br>intersection of Kingston Road and<br>Cornell Avenue due south to Lake<br>Ontario                                                                                                     |                                                                                                                                                                                                                |                                                                                                                                                                                                                                                                                                                                                                                                                     | 30                         | (Area 18) in<br>Ward 20             |
|                         | West side of Midland Avenue between Danforth Avenue and Fishleigh Drive and from the intersection of Midland Avenue and Fishleigh Drive due south to Lake Ontario / east side Birchmount Road between Kingston Road and the south end of Birchmount Road and from the south end of Birchmount Road and from the south end of Birchmount Road and the south to Lake Ontario | South side of Kingston Road /<br>north side of Lake Ontario                                                                                                                                                    | Sandown Avenue between Pell Street and Kingston Road Pell Street between Sandown Avenue and Ridgemoor Avenue Ridgemoor Avenue between Kingston Road and Pell Street East Haven Drive between Ridgemoor Avenue and Cliffside Drive Cliffside Drive between East Haven Drive and Kingston Road                                                                                                                        | 30                         | (Area 19) in<br>Ward 20             |
| (Area 20) in<br>Ward 20 | West side of McCowan Road /<br>east side of Brimley Road                                                                                                                                                                                                                                                                                                                   | South side of Eglinton Avenue<br>East / north side of St Clair<br>Avenue East between Brimley<br>Road and Kingston Road and<br>north side of Kingston Road<br>between St Clair Avenue East<br>and McCowan Road | Oakridge Drive between McCowan Road and Brimley Road<br>Barbados Boulevard between Eglinton Avenue East and south end of<br>Barbados Boulevard<br>Danforth Road between Brimley Road and Eglinton Avenue East                                                                                                                                                                                                       | 30                         | (Area 20) in<br>Ward 20             |
| (Area 21) in<br>Ward 20 | / east side of Midland Avenue                                                                                                                                                                                                                                                                                                                                              | South side of St Clair Avenue<br>East / north side of Kingston<br>Road                                                                                                                                         | Brimley Road between St Clair Avenue East and Kingston Road                                                                                                                                                                                                                                                                                                                                                         | 30                         | (Area 21) ir<br>Ward 20             |
| Ward 20                 | West side of Brimley Road South from Kingston Road to south end of Brimley Road South and from south end of Brimley Road South due south to Lake Ontario / east side of Midland Avenue between Danforth Avenue and Fishleigh Drive and from the intersection of Midland Avenue and Fishleigh Drive due south to Lake Ontario                                               | South side of Kingston Road /<br>north side of Lake Ontario                                                                                                                                                    |                                                                                                                                                                                                                                                                                                                                                                                                                     |                            | (Area 22) in<br>Ward 20             |
| (Area 23) in<br>Ward 20 | West side of Markham Road<br>between Kingston Road and Hill<br>Crescent and from the<br>intersection of Markham Road<br>and Hill Crescent due south to<br>Lake Ontario / east side of<br>Brimley Road South from<br>Kingston Road to south end of<br>Brimley Road South and from<br>south end of Brimley Road South<br>due south to Lake Ontario                           | South side of Kingston Road /<br>north side of Lake Ontario                                                                                                                                                    | Cathedral Bluffs Drive between Kingston Road and Sloley Road Sloley Road between Cathedral Bluffs Drive and Brooklawn Avenue Brooklawn Avenue between Kingston Road and Barkdene Hills Barkdene Hills between Brooklawn Avenue and Brimley Road South                                                                                                                                                               | 30                         | (Area 23) in<br>Ward 20             |
|                         | From the intersection of Morningside Avenue and Guildwood Parkway and a point due south to Lake Ontario / east side of Markham Road between Kingston Road and Hill Crescent and from the intersection of Markham Road beauth                                                                                                                                               | South side of Kingston Road<br>between Markham Road and<br>Guildwood Parkway and south<br>side of Guildwood Parkway<br>between Kingston Road and<br>Morningside Avenue / north side<br>of Lake Ontario         | of Sylvan Avenue  Prince Philip Boulevard between Guildwood Parkway and Sylvan Avenue Scarborough Golf Club Road between Kingston Road and Hill Crescent Hill Crescent between Scarborough Golf Club and Markham Road                                                                                                                                                                                               |                            | (Area 1) in<br>Ward 24              |
| (Area 2) in<br>Ward 24  | West side of Morningside Avenue<br>/ east side of Guildwood Parkway<br>between Kingston Road and<br>Prince Philip Boulevard                                                                                                                                                                                                                                                | South side of Kingston Road /<br>north side of Guildwood Parkway<br>between Morningside Avenue and<br>Prince Philip Boulevard                                                                                  |                                                                                                                                                                                                                                                                                                                                                                                                                     |                            | (Area 2) in<br>Ward 24              |
| (Area 3) in<br>Ward 24  | / east side of Scarborough Golf<br>Club Road                                                                                                                                                                                                                                                                                                                               | South side of Lawrence Avenue<br>East / north side of Kingston                                                                                                                                                 | Galloway Road between Lawrence Avenue East and Kingston Road                                                                                                                                                                                                                                                                                                                                                        | 30                         | (Area 3) in<br>Ward 24              |
| (Area 4) in<br>Ward 24  | West side of Scarborough Golf<br>Club Road / east side of<br>Markham Road                                                                                                                                                                                                                                                                                                  | Road<br>South side of Lawrence Avenue<br>East / north side of Kingston<br>Road                                                                                                                                 | Holmfirth Terrace between Greencrest Circuit and Scarborough Golf Club Road Greencrest Circuit between Markham Road and Lawrence Avenue East Confederation Drive between Greencrest Circuit and Scarborough Golf Club Road Dunelm Street between Markham Road and Scarborough Golf Club Road Cedar Drive between Dunelm Street and Eglinton Avenue East Eglinton Avenue East between Markham Road and Kingston Road |                            | (Area 4) in<br>Ward 24              |
| (Area 5) in<br>Ward 24  | West side of Markham Road /<br>east side of Bellamy Road North                                                                                                                                                                                                                                                                                                             | South side of Lawrence Avenue<br>East / north side of Eglinton<br>Avenue East                                                                                                                                  | Greencedar Circuit between Lawrence Avenue East and Markham Road<br>Daphne Road between Greencedar Circuit and Eastpark Boulevard<br>Eastpark Boulevard between Daphne Road and Markham Road                                                                                                                                                                                                                        | 30                         | (Area 5) in<br>Ward 24              |
| (Area 6) in<br>Ward 24  | West side of Bellamy Road North<br>/ east side of McCowan Road                                                                                                                                                                                                                                                                                                             | South side of Ellesmere Road /<br>north side of Lawrence Avenue<br>East                                                                                                                                        | Lynnbrook Drive between Brimorton Drive and Bellamy Road North<br>Brimorton Drive between McCowan Road and Bellamy Road North<br>Benleigh Drive between McCowan Road and Bellamy Road North<br>Parkington Crescent between Ellesmere Road and Lynnbrook Drive                                                                                                                                                       | 30                         | (Area 6) in<br>Ward 24              |