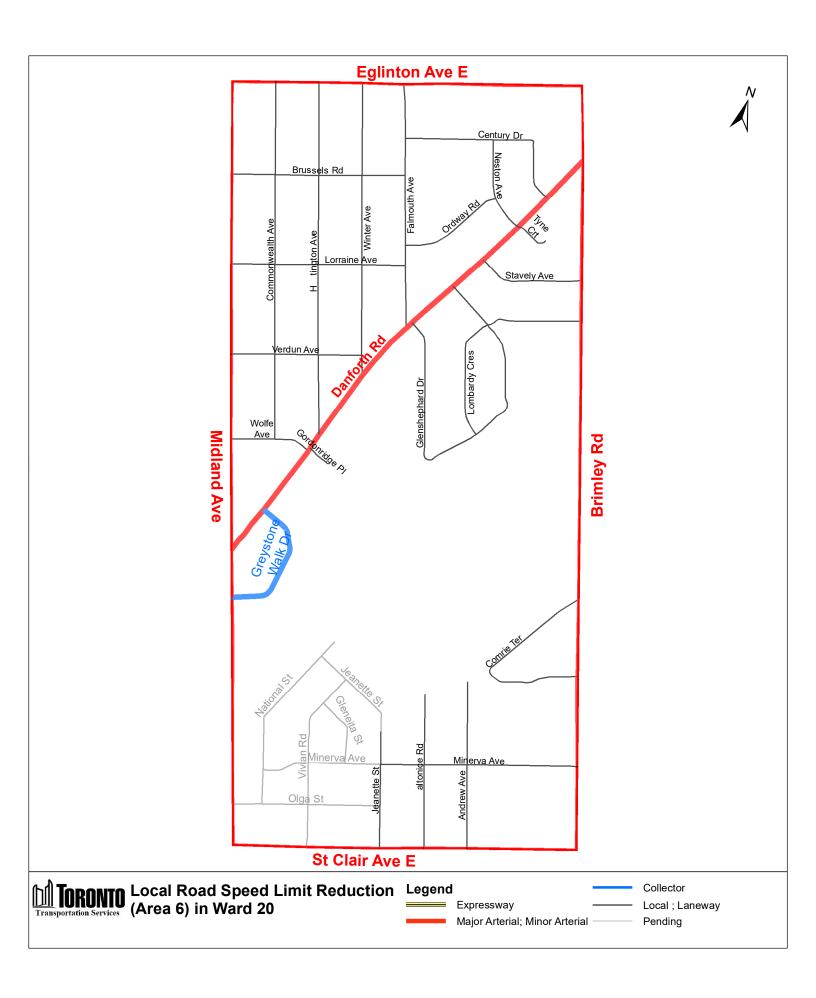

## Attachment 1 - Proposed Amendments to Speed Limits on Local roads and Public Lanes in Ward 20 and Ward 24

1. Insert the following into Schedule XLV (Part 1) in § 950-1344 as follows:

|                         | (Column 2) East Limit / West Limit of                               | (Column 3)<br>North Limit / South Limit of                                                                                                                                                                                                                                                                                                  | (Column 4) Excluded Highways                                                                                                                                                                                                                                                                                                                                                                                                                                                                                                                                                                                                                                                                                                                                                                                                                                                                                                                                                                                                                                                                                                                                                                                                                                                                                                                                                                       | Speed  | (Column 6)<br>Designated |
|-------------------------|---------------------------------------------------------------------|---------------------------------------------------------------------------------------------------------------------------------------------------------------------------------------------------------------------------------------------------------------------------------------------------------------------------------------------|----------------------------------------------------------------------------------------------------------------------------------------------------------------------------------------------------------------------------------------------------------------------------------------------------------------------------------------------------------------------------------------------------------------------------------------------------------------------------------------------------------------------------------------------------------------------------------------------------------------------------------------------------------------------------------------------------------------------------------------------------------------------------------------------------------------------------------------------------------------------------------------------------------------------------------------------------------------------------------------------------------------------------------------------------------------------------------------------------------------------------------------------------------------------------------------------------------------------------------------------------------------------------------------------------------------------------------------------------------------------------------------------------|--------|--------------------------|
| Area Name               | Designated Area                                                     | Designated Area                                                                                                                                                                                                                                                                                                                             |                                                                                                                                                                                                                                                                                                                                                                                                                                                                                                                                                                                                                                                                                                                                                                                                                                                                                                                                                                                                                                                                                                                                                                                                                                                                                                                                                                                                    | (km/h) | Area Map                 |
| (Area 1) in<br>Ward 20  | West side of Pharmacy Avenue /<br>east side of Victoria Park Avenue | South side of Eglinton Avenue<br>East / north side of St Clair<br>Avenue East                                                                                                                                                                                                                                                               | Eglinton Square between Eglinton Avenue East and Victoria Park Avenue                                                                                                                                                                                                                                                                                                                                                                                                                                                                                                                                                                                                                                                                                                                                                                                                                                                                                                                                                                                                                                                                                                                                                                                                                                                                                                                              | 30     | (Area 1) in<br>Ward 20   |
| (Area 2) in<br>Ward 20  | West side of Warden Avenue /<br>east side of Pharmacy Avenue        | South side of Eglinton Avenue<br>East / noth side of St Clair<br>Avenue East                                                                                                                                                                                                                                                                | Fairfax Cresent between Warden Avenue and Evandale Road<br>Hymus Road between Warden Avenue and west end of Hymus Road<br>Comstock Road between Warden Avenue and Pharmacy Avenue<br>Lebovic Avenue between Edlinton Avenue East and Comstock Road                                                                                                                                                                                                                                                                                                                                                                                                                                                                                                                                                                                                                                                                                                                                                                                                                                                                                                                                                                                                                                                                                                                                                 | 30     | (Area 2) in<br>Ward 20   |
| (Area 3) in<br>Ward 20  | West side of Birchmount Road / east side of Warden Avenue           | South side of Eglinton Avenue<br>East / noth side of St Clair<br>Avenue East                                                                                                                                                                                                                                                                | Prudham Gate between Eglinton Avenue East and Coinstock Road Prudham Gate between Eglinton Avenue East and Civic Road Civic Road between Warden Avenue and Sinnott Road Sherry Road between Warden Avenue and Sinnott Road Manville Road between Civic Road and Hymus Road Sinnott Road between Eglinton Avenue East and Hymus Road Comstock Road between Warden Avenue and Birchmount Road Malley Road between Warden Avenue and Birchmount Road Hymus Road between Warden Avenue and Binnott Road Upton Road between Warden Avenue and Binnott Road Hymus Road between Warden Avenue and Pidgeon Street Fusilier Drive between Cleanside Road and Howe Avenue Deans Drive between Cleanside Road and Howe Avenue Ferguson Street between Howe Avenue and Pidgeon Street Winkler Terrace between Howe Avenue and Pidgeon Street Yates Avenue between Howe Avenue and Pidgeon Street Pethick Street between Howe Avenue and Pidgeon Street Pethick Street between Howe Avenue and Pidgeon Street Pethick Street between Howe Avenue and Pidgeon Street Roper Road between Warden Avenue and Mendelssohn Street Roper Road between Warden Avenue and Mendelssohn Street Roper Road between Warden Avenue and Mendelssohn Street Roper Road between Cleanside Road and Cleanside Road Ayers Crescent between Cleanside Road and Gerigs Street Gerigs Street between Cleanside Road and Granter Trail | 30     | (Area 3) in<br>Ward 20   |
| (Area 4) in<br>Ward 20  | West side of Kennedy Road /<br>east side of Birchmount Road         | South side of Eglinton Avenue East / noth side of St Clair                                                                                                                                                                                                                                                                                  | Pidgeon Street between Cleanside Road and Pethick Street Foxridge Drive between Kennedy Road and Birchmount Road                                                                                                                                                                                                                                                                                                                                                                                                                                                                                                                                                                                                                                                                                                                                                                                                                                                                                                                                                                                                                                                                                                                                                                                                                                                                                   | 30     | (Area 4) in<br>Ward 20   |
| (Area 5) in<br>Ward 20  | West side of Midland Avenue /<br>east side of Kennedy Road          | Avenue East South side of Eglinton Avenue East / noth side of St Clair Avenue East                                                                                                                                                                                                                                                          | Danforth Road between Midland Avenue and St Clair Avenue East Corvette Avenue between Kennedy Road and Magnolia Avenue Transway Crescent between Kennedy Road and Edlinton Avenue East                                                                                                                                                                                                                                                                                                                                                                                                                                                                                                                                                                                                                                                                                                                                                                                                                                                                                                                                                                                                                                                                                                                                                                                                             | 30     | (Area 5) in<br>Ward 20   |
| (Area 6) in<br>Ward 20  | West side of Brimley Road / east side of Midland Avenue             | South side of Eglinton Avenue East / noth side of St Clair                                                                                                                                                                                                                                                                                  | Iransway Crescent between Kennedy Road and Eglinton Avenue East Moonseed Court between Midland Avenue and west end of Moonseed Danforth Road between Midland Avenue and Brimley Road Greystone Walk Drive between Danforth Road and Midland Avenue                                                                                                                                                                                                                                                                                                                                                                                                                                                                                                                                                                                                                                                                                                                                                                                                                                                                                                                                                                                                                                                                                                                                                 | 30     | (Area 6) in<br>Ward 20   |
| (Area 7) in<br>Ward 20  | West side of Markham Road /<br>east side of McCowan Road            | Avenue East  South side of Eglinton Avenue East / north side of Kingston                                                                                                                                                                                                                                                                    | Olga Street between Midland Avenue and Jeanette Street Minerva Avenue between National Street and Jeanette Street National Street between Ogla Street and north end of National Street Jeanette Street between National Street and a point 90 metres north of Minerva Avenue Vivan Road between Jeanette Street and St Clair Avenue East Gleneita Street between Vivan Road and Minerva Avenue Bellamy Road South between Adanac Drive and Kingston Road Adanac Drive between Bellamy Road South and Mason Road                                                                                                                                                                                                                                                                                                                                                                                                                                                                                                                                                                                                                                                                                                                                                                                                                                                                                    | 30     | (Area 7) in<br>Ward 20   |
| (Area 8) in<br>Ward 20  | West side of Pharmacy Avenue / east side of Victoria Park Avenue    | Road South side of St Clair Avenue East / north side of Danforth                                                                                                                                                                                                                                                                            | Mason Road between Eglinton Avenue East and Kingston Road Denton Avenue between Victoria Park Avenue and Pharmacy Avenue                                                                                                                                                                                                                                                                                                                                                                                                                                                                                                                                                                                                                                                                                                                                                                                                                                                                                                                                                                                                                                                                                                                                                                                                                                                                           | 30     | (Area 8) in<br>Ward 20   |
| (Area 9) in<br>Ward 20  | West side of Warden Avenue /<br>east side of Pharmacy Avenue        | Avenue South side of St Clair Avenue East / north side of Danforth                                                                                                                                                                                                                                                                          | Denton Avenue between Patterson Avenue and Pharmacy Avenue                                                                                                                                                                                                                                                                                                                                                                                                                                                                                                                                                                                                                                                                                                                                                                                                                                                                                                                                                                                                                                                                                                                                                                                                                                                                                                                                         | 30     | (Area 9) in<br>Ward 20   |
| (Area 10) in<br>Ward 20 | West side of Birchmount Road /<br>east side of Warden Avenue        | Avenue between Pharmacy Avenue and Danforth Road and north side of Danforth Road between Danforth Avenue and Warden Avenue South side of St Clair Avenue East / north side of Danforth Road                                                                                                                                                 | Bell Estate Road between Warden Avenue and Etienne Street Etienne Street between Bell Estate Road and Pilkington Drive Pilkington Drive between Etienne Street and Danforth Road Nixon Heights between a point 45 metres east of Edhouse Avenue and a point 30 metres east of Lily Cup Avenue                                                                                                                                                                                                                                                                                                                                                                                                                                                                                                                                                                                                                                                                                                                                                                                                                                                                                                                                                                                                                                                                                                      | 30     | (Area 10) ir<br>Ward 20  |
|                         |                                                                     |                                                                                                                                                                                                                                                                                                                                             | Lily Cup Avenue between Nixon Heights and Danforth Road<br>Belanger Crescent between Edhouse Avenue and Lily Cup Avenue                                                                                                                                                                                                                                                                                                                                                                                                                                                                                                                                                                                                                                                                                                                                                                                                                                                                                                                                                                                                                                                                                                                                                                                                                                                                            |        |                          |
| (Area 11) in<br>Ward 20 | West side of Danforth Road / east<br>side of Birchmount Road        | South side of St Clair Avenue<br>East /                                                                                                                                                                                                                                                                                                     | Kennedy Road between St Clair Avenue and Danforth Road                                                                                                                                                                                                                                                                                                                                                                                                                                                                                                                                                                                                                                                                                                                                                                                                                                                                                                                                                                                                                                                                                                                                                                                                                                                                                                                                             | 30     | (Area 11) ir<br>Ward 20  |
| (Area 12) in<br>Ward 20 | West side of Midland Avenue / east side of Birchmount Road          | South side of Danforth Road between Birchmount Road and St Clair Avenue East and south side of St Clair Avenue East beween Danforth Road and Midland Avenue / north side of Kingston Road between Midland Avenue and Danforth Avenue and on the side Danforth Avenue between Kingston Road and Birchmount Ringston Road and Birchmount Road | Raleigh Avenue between Birchmount Road and Kennedy Road<br>Kennedy Road between Danforth Road and Highview Avenue<br>Highview Avenue between Birchmount Road and Kingston Road<br>Claremore Avenue between McIntosh Street and Kingston Road<br>Sharpe Street between McIntosh Street and Kingston Road<br>Sandown Avenue between McIntosh Street and Kingston Road<br>McIntosh Street between Highview Avenue and Park Street<br>Park Street between Kennedy Road and Midland Avenue                                                                                                                                                                                                                                                                                                                                                                                                                                                                                                                                                                                                                                                                                                                                                                                                                                                                                                              | 30     | (Area 12) ir<br>Ward 20  |
| (Area 13) in<br>Ward 20 | West side of Birchmount Road /                                      | South side of Danforth Road /<br>north side of Danforth Avenue                                                                                                                                                                                                                                                                              | Mack Avenue between Danforth Road and Birchmount Road<br>Warden Avenue between Danforth Road and Danforth Avenue                                                                                                                                                                                                                                                                                                                                                                                                                                                                                                                                                                                                                                                                                                                                                                                                                                                                                                                                                                                                                                                                                                                                                                                                                                                                                   | 30     | (Area 13) ir<br>Ward 20  |
| (Area 14) in<br>Ward 20 | West side of Warden Avenue /<br>east side of Victoria Park Avenue   | norm side of Danforth Avenue /<br>South side of Danforth Avenue /<br>north side of Gerrard Street East<br>between Victoria Park Avenue<br>and Clonmore Drive and north<br>side Clonmore Drive between<br>Gerrard Street East and Warden<br>Avenue                                                                                           | A angen Avering permeen Permonn Logg and Pauronn Avenue                                                                                                                                                                                                                                                                                                                                                                                                                                                                                                                                                                                                                                                                                                                                                                                                                                                                                                                                                                                                                                                                                                                                                                                                                                                                                                                                            | 30     | (Area 14) ir<br>Ward 20  |
| (Area 15) in<br>Ward 20 | West side of Warden Avenue /<br>east side of Victoria Park Avenue   | South side of Gerrard Street East<br>between Victoria Park Avenue<br>and Clonmore Drive and south<br>side Clonmore Drive between<br>Gerrard Street East and Warden<br>Avenue / north side of Kingston<br>Road                                                                                                                               | Clonmore Drive between Fallingbrook Road and Gerrard Street East<br>Blantyre Avenue between Gerrard Street East and Kingston Road<br>Fallingbrook Road between Clonmore Drive and Kingston Road                                                                                                                                                                                                                                                                                                                                                                                                                                                                                                                                                                                                                                                                                                                                                                                                                                                                                                                                                                                                                                                                                                                                                                                                    | 30     | (Area 15) ir<br>Ward 20  |
|                         |                                                                     |                                                                                                                                                                                                                                                                                                                                             |                                                                                                                                                                                                                                                                                                                                                                                                                                                                                                                                                                                                                                                                                                                                                                                                                                                                                                                                                                                                                                                                                                                                                                                                                                                                                                                                                                                                    |        |                          |