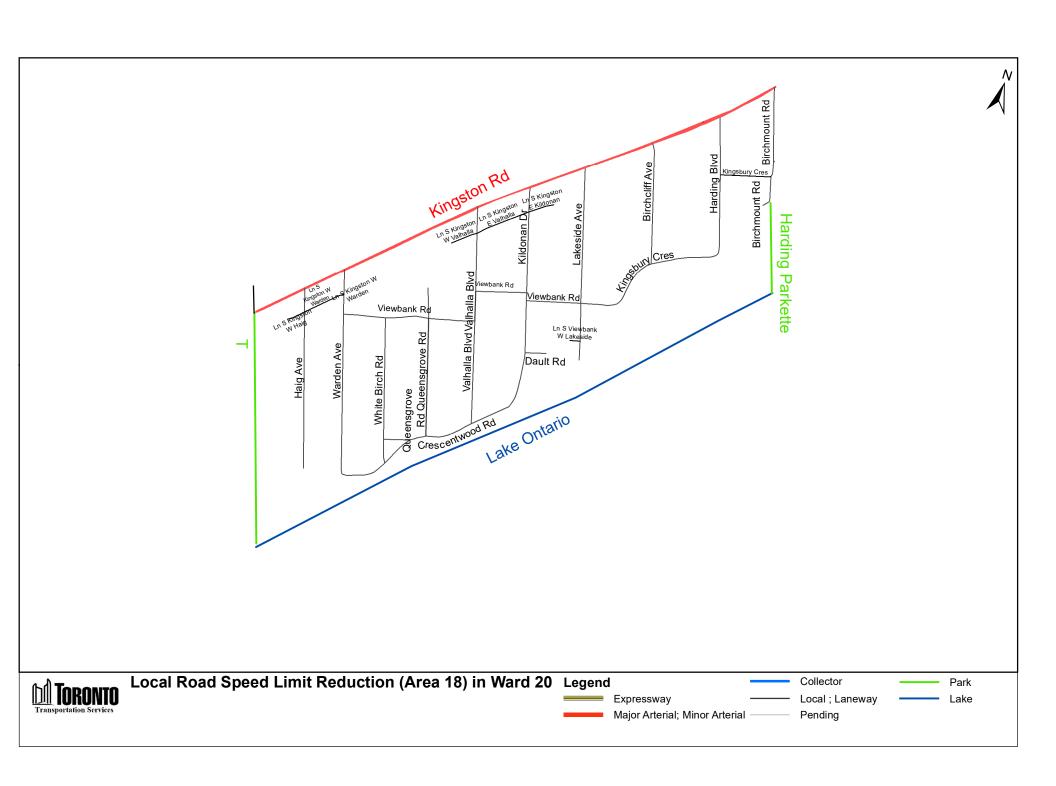

|                         | East Limit / West Limit of                                                                                                                                                                                                                                                                                                                                                 | (Column 3)  North Limit / South Limit of                                                                                                                                                                       | (Column 4) Excluded Highways                                                                                                                                                                                                                                                                                                                                                                                        | (Column<br>Speed<br>(km/h) | Designated                          |
|-------------------------|----------------------------------------------------------------------------------------------------------------------------------------------------------------------------------------------------------------------------------------------------------------------------------------------------------------------------------------------------------------------------|----------------------------------------------------------------------------------------------------------------------------------------------------------------------------------------------------------------|---------------------------------------------------------------------------------------------------------------------------------------------------------------------------------------------------------------------------------------------------------------------------------------------------------------------------------------------------------------------------------------------------------------------|----------------------------|-------------------------------------|
| (Area 17) in            | Designated Area<br>From the intersection of Kingston<br>Road and Cornell Avenue due<br>south to Lake Ontario / east side<br>of Victoria Park Avenue between<br>Kingston Road and Queen Street<br>East and from the intersection of<br>Victoria Park Avenue and Queen<br>Street East due south to Lake<br>Ontario                                                           | Designated Area South side of Kingston Road / north side of Lake Ontario                                                                                                                                       | Queen Street East between Victoria Park Avenue and Fallingbrook Road Fallingbrook Road between Queen Street East and Kingston Road                                                                                                                                                                                                                                                                                  | 30                         | Area Map<br>(Area 17) in<br>Ward 20 |
| (Area 18) in<br>Ward 20 | West side Birchmount Road<br>between Kingston Road and the<br>south end of Birchmount Road<br>and from the south end of<br>Birchmount Road due south to<br>Lake Ontario / from the<br>intersection of Kingston Road and<br>Cornell Avenue due south to Lake<br>Ontario                                                                                                     |                                                                                                                                                                                                                |                                                                                                                                                                                                                                                                                                                                                                                                                     | 30                         | (Area 18) in<br>Ward 20             |
|                         | West side of Midland Avenue between Danforth Avenue and Fishleigh Drive and from the intersection of Midland Avenue and Fishleigh Drive due south to Lake Ontario / east side Birchmount Road between Kingston Road and the south end of Birchmount Road and from the south end of Birchmount Road and from the south end of Birchmount Road and the south to Lake Ontario | South side of Kingston Road /<br>north side of Lake Ontario                                                                                                                                                    | Sandown Avenue between Pell Street and Kingston Road Pell Street between Sandown Avenue and Ridgemoor Avenue Ridgemoor Avenue between Kingston Road and Pell Street East Haven Drive between Ridgemoor Avenue and Cliffside Drive Cliffside Drive between East Haven Drive and Kingston Road                                                                                                                        | 30                         | (Area 19) in<br>Ward 20             |
| (Area 20) in<br>Ward 20 | West side of McCowan Road /<br>east side of Brimley Road                                                                                                                                                                                                                                                                                                                   | South side of Eglinton Avenue<br>East / north side of St Clair<br>Avenue East between Brimley<br>Road and Kingston Road and<br>north side of Kingston Road<br>between St Clair Avenue East<br>and McCowan Road | Oakridge Drive between McCowan Road and Brimley Road<br>Barbados Boulevard between Eglinton Avenue East and south end of<br>Barbados Boulevard<br>Danforth Road between Brimley Road and Eglinton Avenue East                                                                                                                                                                                                       | 30                         | (Area 20) in<br>Ward 20             |
| (Area 21) in<br>Ward 20 | / east side of Midland Avenue                                                                                                                                                                                                                                                                                                                                              | South side of St Clair Avenue<br>East / north side of Kingston<br>Road                                                                                                                                         | Brimley Road between St Clair Avenue East and Kingston Road                                                                                                                                                                                                                                                                                                                                                         | 30                         | (Area 21) ir<br>Ward 20             |
| Ward 20                 | West side of Brimley Road South from Kingston Road to south end of Brimley Road South and from south end of Brimley Road South due south to Lake Ontario / east side of Midland Avenue between Danforth Avenue and Fishleigh Drive and from the intersection of Midland Avenue and Fishleigh Drive due south to Lake Ontario                                               | South side of Kingston Road /<br>north side of Lake Ontario                                                                                                                                                    |                                                                                                                                                                                                                                                                                                                                                                                                                     |                            | (Area 22) in<br>Ward 20             |
| (Area 23) in<br>Ward 20 | West side of Markham Road<br>between Kingston Road and Hill<br>Crescent and from the<br>intersection of Markham Road<br>and Hill Crescent due south to<br>Lake Ontario / east side of<br>Brimley Road South from<br>Kingston Road to south end of<br>Brimley Road South and from<br>south end of Brimley Road South<br>due south to Lake Ontario                           | South side of Kingston Road /<br>north side of Lake Ontario                                                                                                                                                    | Cathedral Bluffs Drive between Kingston Road and Sloley Road Sloley Road between Cathedral Bluffs Drive and Brooklawn Avenue Brooklawn Avenue between Kingston Road and Barkdene Hills Barkdene Hills between Brooklawn Avenue and Brimley Road South                                                                                                                                                               | 30                         | (Area 23) in<br>Ward 20             |
|                         | From the intersection of Morningside Avenue and Guildwood Parkway and a point due south to Lake Ontario / east side of Markham Road between Kingston Road and Hill Crescent and from the intersection of Markham Road beauth                                                                                                                                               | South side of Kingston Road<br>between Markham Road and<br>Guildwood Parkway and south<br>side of Guildwood Parkway<br>between Kingston Road and<br>Morningside Avenue / north side<br>of Lake Ontario         | of Sylvan Avenue  Prince Philip Boulevard between Guildwood Parkway and Sylvan Avenue Scarborough Golf Club Road between Kingston Road and Hill Crescent Hill Crescent between Scarborough Golf Club and Markham Road                                                                                                                                                                                               |                            | (Area 1) in<br>Ward 24              |
| (Area 2) in<br>Ward 24  | West side of Morningside Avenue<br>/ east side of Guildwood Parkway<br>between Kingston Road and<br>Prince Philip Boulevard                                                                                                                                                                                                                                                | South side of Kingston Road /<br>north side of Guildwood Parkway<br>between Morningside Avenue and<br>Prince Philip Boulevard                                                                                  |                                                                                                                                                                                                                                                                                                                                                                                                                     |                            | (Area 2) in<br>Ward 24              |
| (Area 3) in<br>Ward 24  | / east side of Scarborough Golf<br>Club Road                                                                                                                                                                                                                                                                                                                               | South side of Lawrence Avenue<br>East / north side of Kingston                                                                                                                                                 | Galloway Road between Lawrence Avenue East and Kingston Road                                                                                                                                                                                                                                                                                                                                                        | 30                         | (Area 3) in<br>Ward 24              |
| (Area 4) in<br>Ward 24  | West side of Scarborough Golf<br>Club Road / east side of<br>Markham Road                                                                                                                                                                                                                                                                                                  | Road<br>South side of Lawrence Avenue<br>East / north side of Kingston<br>Road                                                                                                                                 | Holmfirth Terrace between Greencrest Circuit and Scarborough Golf Club Road Greencrest Circuit between Markham Road and Lawrence Avenue East Confederation Drive between Greencrest Circuit and Scarborough Golf Club Road Dunelm Street between Markham Road and Scarborough Golf Club Road Cedar Drive between Dunelm Street and Eglinton Avenue East Eglinton Avenue East between Markham Road and Kingston Road |                            | (Area 4) in<br>Ward 24              |
| (Area 5) in<br>Ward 24  | West side of Markham Road /<br>east side of Bellamy Road North                                                                                                                                                                                                                                                                                                             | South side of Lawrence Avenue<br>East / north side of Eglinton<br>Avenue East                                                                                                                                  | Greencedar Circuit between Lawrence Avenue East and Markham Road<br>Daphne Road between Greencedar Circuit and Eastpark Boulevard<br>Eastpark Boulevard between Daphne Road and Markham Road                                                                                                                                                                                                                        | 30                         | (Area 5) in<br>Ward 24              |
| (Area 6) in<br>Ward 24  | West side of Bellamy Road North<br>/ east side of McCowan Road                                                                                                                                                                                                                                                                                                             | South side of Ellesmere Road /<br>north side of Lawrence Avenue<br>East                                                                                                                                        | Lynnbrook Drive between Brimorton Drive and Bellamy Road North<br>Brimorton Drive between McCowan Road and Bellamy Road North<br>Benleigh Drive between McCowan Road and Bellamy Road North<br>Parkington Crescent between Ellesmere Road and Lynnbrook Drive                                                                                                                                                       | 30                         | (Area 6) in<br>Ward 24              |