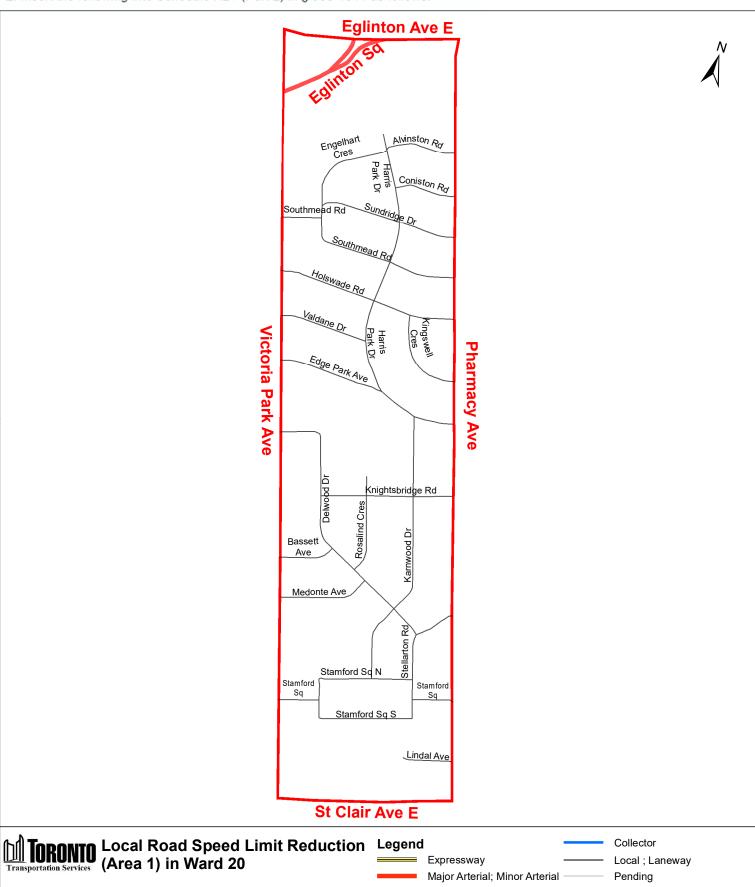

## Attachment 1 - Proposed Amendments to Speed Limits on Local roads and Public Lanes in Ward 20 and Ward 24

1. Insert the following into Schedule XLV (Part 1) in § 950-1344 as follows:

|                         | (Column 2) East Limit / West Limit of                               | (Column 3)<br>North Limit / South Limit of                                                                                                                                                                                                                                                                                                  | (Column 4) Excluded Highways                                                                                                                                                                                                                                                                                                                                                                                                                                                                                                                                                                                                                                                                                                                                                                                                                                                                                                                                                                                                                                                                                                                                                                                                                                                                                                                                                                       | Speed  | (Column 6)<br>Designated |
|-------------------------|---------------------------------------------------------------------|---------------------------------------------------------------------------------------------------------------------------------------------------------------------------------------------------------------------------------------------------------------------------------------------------------------------------------------------|----------------------------------------------------------------------------------------------------------------------------------------------------------------------------------------------------------------------------------------------------------------------------------------------------------------------------------------------------------------------------------------------------------------------------------------------------------------------------------------------------------------------------------------------------------------------------------------------------------------------------------------------------------------------------------------------------------------------------------------------------------------------------------------------------------------------------------------------------------------------------------------------------------------------------------------------------------------------------------------------------------------------------------------------------------------------------------------------------------------------------------------------------------------------------------------------------------------------------------------------------------------------------------------------------------------------------------------------------------------------------------------------------|--------|--------------------------|
| Area Name               | Designated Area                                                     | Designated Area                                                                                                                                                                                                                                                                                                                             |                                                                                                                                                                                                                                                                                                                                                                                                                                                                                                                                                                                                                                                                                                                                                                                                                                                                                                                                                                                                                                                                                                                                                                                                                                                                                                                                                                                                    | (km/h) | Area Map                 |
| (Area 1) in<br>Ward 20  | West side of Pharmacy Avenue /<br>east side of Victoria Park Avenue | South side of Eglinton Avenue<br>East / north side of St Clair<br>Avenue East                                                                                                                                                                                                                                                               | Eglinton Square between Eglinton Avenue East and Victoria Park Avenue                                                                                                                                                                                                                                                                                                                                                                                                                                                                                                                                                                                                                                                                                                                                                                                                                                                                                                                                                                                                                                                                                                                                                                                                                                                                                                                              | 30     | (Area 1) in<br>Ward 20   |
| (Area 2) in<br>Ward 20  | West side of Warden Avenue /<br>east side of Pharmacy Avenue        | South side of Eglinton Avenue<br>East / noth side of St Clair<br>Avenue East                                                                                                                                                                                                                                                                | Fairfax Cresent between Warden Avenue and Evandale Road<br>Hymus Road between Warden Avenue and west end of Hymus Road<br>Comstock Road between Warden Avenue and Pharmacy Avenue<br>Lebovic Avenue between Edlinton Avenue East and Comstock Road                                                                                                                                                                                                                                                                                                                                                                                                                                                                                                                                                                                                                                                                                                                                                                                                                                                                                                                                                                                                                                                                                                                                                 | 30     | (Area 2) in<br>Ward 20   |
| (Area 3) in<br>Ward 20  | West side of Birchmount Road / east side of Warden Avenue           | South side of Eglinton Avenue<br>East / noth side of St Clair<br>Avenue East                                                                                                                                                                                                                                                                | Prudham Gate between Eglinton Avenue East and Coinstock Road Prudham Gate between Eglinton Avenue East and Civic Road Civic Road between Warden Avenue and Sinnott Road Sherry Road between Warden Avenue and Sinnott Road Manville Road between Civic Road and Hymus Road Sinnott Road between Eglinton Avenue East and Hymus Road Comstock Road between Warden Avenue and Birchmount Road Malley Road between Warden Avenue and Birchmount Road Hymus Road between Warden Avenue and Binnott Road Upton Road between Warden Avenue and Binnott Road Hymus Road between Warden Avenue and Pidgeon Street Fusilier Drive between Cleanside Road and Howe Avenue Deans Drive between Cleanside Road and Howe Avenue Ferguson Street between Howe Avenue and Pidgeon Street Winkler Terrace between Howe Avenue and Pidgeon Street Yates Avenue between Howe Avenue and Pidgeon Street Pethick Street between Howe Avenue and Pidgeon Street Pethick Street between Howe Avenue and Pidgeon Street Pethick Street between Howe Avenue and Pidgeon Street Roper Road between Warden Avenue and Mendelssohn Street Roper Road between Warden Avenue and Mendelssohn Street Roper Road between Warden Avenue and Mendelssohn Street Roper Road between Cleanside Road and Cleanside Road Ayers Crescent between Cleanside Road and Gerigs Street Gerigs Street between Cleanside Road and Granter Trail | 30     | (Area 3) in<br>Ward 20   |
| (Area 4) in<br>Ward 20  | West side of Kennedy Road /<br>east side of Birchmount Road         | South side of Eglinton Avenue East / noth side of St Clair                                                                                                                                                                                                                                                                                  | Pidgeon Street between Cleanside Road and Pethick Street Foxridge Drive between Kennedy Road and Birchmount Road                                                                                                                                                                                                                                                                                                                                                                                                                                                                                                                                                                                                                                                                                                                                                                                                                                                                                                                                                                                                                                                                                                                                                                                                                                                                                   | 30     | (Area 4) in<br>Ward 20   |
| (Area 5) in<br>Ward 20  | West side of Midland Avenue /<br>east side of Kennedy Road          | Avenue East South side of Eglinton Avenue East / noth side of St Clair Avenue East                                                                                                                                                                                                                                                          | Danforth Road between Midland Avenue and St Clair Avenue East Corvette Avenue between Kennedy Road and Magnolia Avenue Transway Crescent between Kennedy Road and Edlinton Avenue East                                                                                                                                                                                                                                                                                                                                                                                                                                                                                                                                                                                                                                                                                                                                                                                                                                                                                                                                                                                                                                                                                                                                                                                                             | 30     | (Area 5) in<br>Ward 20   |
| (Area 6) in<br>Ward 20  | West side of Brimley Road / east side of Midland Avenue             | South side of Eglinton Avenue East / noth side of St Clair                                                                                                                                                                                                                                                                                  | Iransway Crescent between Kennedy Road and Eglinton Avenue East Moonseed Court between Midland Avenue and west end of Moonseed Danforth Road between Midland Avenue and Brimley Road Greystone Walk Drive between Danforth Road and Midland Avenue                                                                                                                                                                                                                                                                                                                                                                                                                                                                                                                                                                                                                                                                                                                                                                                                                                                                                                                                                                                                                                                                                                                                                 | 30     | (Area 6) in<br>Ward 20   |
| (Area 7) in<br>Ward 20  | West side of Markham Road /<br>east side of McCowan Road            | Avenue East  South side of Eglinton Avenue East / north side of Kingston                                                                                                                                                                                                                                                                    | Olga Street between Midland Avenue and Jeanette Street Minerva Avenue between National Street and Jeanette Street National Street between Ogla Street and north end of National Street Jeanette Street between National Street and a point 90 metres north of Minerva Avenue Vivan Road between Jeanette Street and St Clair Avenue East Gleneita Street between Vivan Road and Minerva Avenue Bellamy Road South between Adanac Drive and Kingston Road Adanac Drive between Bellamy Road South and Mason Road                                                                                                                                                                                                                                                                                                                                                                                                                                                                                                                                                                                                                                                                                                                                                                                                                                                                                    | 30     | (Area 7) in<br>Ward 20   |
| (Area 8) in<br>Ward 20  | West side of Pharmacy Avenue / east side of Victoria Park Avenue    | Road South side of St Clair Avenue East / north side of Danforth                                                                                                                                                                                                                                                                            | Mason Road between Eglinton Avenue East and Kingston Road Denton Avenue between Victoria Park Avenue and Pharmacy Avenue                                                                                                                                                                                                                                                                                                                                                                                                                                                                                                                                                                                                                                                                                                                                                                                                                                                                                                                                                                                                                                                                                                                                                                                                                                                                           | 30     | (Area 8) in<br>Ward 20   |
| (Area 9) in<br>Ward 20  | West side of Warden Avenue /<br>east side of Pharmacy Avenue        | Avenue South side of St Clair Avenue East / north side of Danforth                                                                                                                                                                                                                                                                          | Denton Avenue between Patterson Avenue and Pharmacy Avenue                                                                                                                                                                                                                                                                                                                                                                                                                                                                                                                                                                                                                                                                                                                                                                                                                                                                                                                                                                                                                                                                                                                                                                                                                                                                                                                                         | 30     | (Area 9) in<br>Ward 20   |
| (Area 10) in<br>Ward 20 | West side of Birchmount Road /<br>east side of Warden Avenue        | Avenue between Pharmacy Avenue and Danforth Road and north side of Danforth Road between Danforth Avenue and Warden Avenue South side of St Clair Avenue East / north side of Danforth Road                                                                                                                                                 | Bell Estate Road between Warden Avenue and Etienne Street Etienne Street between Bell Estate Road and Pilkington Drive Pilkington Drive between Etienne Street and Danforth Road Nixon Heights between a point 45 metres east of Edhouse Avenue and a point 30 metres east of Lily Cup Avenue                                                                                                                                                                                                                                                                                                                                                                                                                                                                                                                                                                                                                                                                                                                                                                                                                                                                                                                                                                                                                                                                                                      | 30     | (Area 10) ir<br>Ward 20  |
|                         |                                                                     |                                                                                                                                                                                                                                                                                                                                             | Lily Cup Avenue between Nixon Heights and Danforth Road<br>Belanger Crescent between Edhouse Avenue and Lily Cup Avenue                                                                                                                                                                                                                                                                                                                                                                                                                                                                                                                                                                                                                                                                                                                                                                                                                                                                                                                                                                                                                                                                                                                                                                                                                                                                            |        |                          |
| (Area 11) in<br>Ward 20 | West side of Danforth Road / east<br>side of Birchmount Road        | South side of St Clair Avenue<br>East /                                                                                                                                                                                                                                                                                                     | Kennedy Road between St Clair Avenue and Danforth Road                                                                                                                                                                                                                                                                                                                                                                                                                                                                                                                                                                                                                                                                                                                                                                                                                                                                                                                                                                                                                                                                                                                                                                                                                                                                                                                                             | 30     | (Area 11) ir<br>Ward 20  |
| (Area 12) in<br>Ward 20 | West side of Midland Avenue / east side of Birchmount Road          | South side of Danforth Road between Birchmount Road and St Clair Avenue East and south side of St Clair Avenue East beween Danforth Road and Midland Avenue / north side of Kingston Road between Midland Avenue and Danforth Avenue and on the side Danforth Avenue between Kingston Road and Birchmount Ringston Road and Birchmount Road | Raleigh Avenue between Birchmount Road and Kennedy Road<br>Kennedy Road between Danforth Road and Highview Avenue<br>Highview Avenue between Birchmount Road and Kingston Road<br>Claremore Avenue between McIntosh Street and Kingston Road<br>Sharpe Street between McIntosh Street and Kingston Road<br>Sandown Avenue between McIntosh Street and Kingston Road<br>McIntosh Street between Highview Avenue and Park Street<br>Park Street between Kennedy Road and Midland Avenue                                                                                                                                                                                                                                                                                                                                                                                                                                                                                                                                                                                                                                                                                                                                                                                                                                                                                                              | 30     | (Area 12) ir<br>Ward 20  |
| (Area 13) in<br>Ward 20 | West side of Birchmount Road /                                      | South side of Danforth Road /<br>north side of Danforth Avenue                                                                                                                                                                                                                                                                              | Mack Avenue between Danforth Road and Birchmount Road<br>Warden Avenue between Danforth Road and Danforth Avenue                                                                                                                                                                                                                                                                                                                                                                                                                                                                                                                                                                                                                                                                                                                                                                                                                                                                                                                                                                                                                                                                                                                                                                                                                                                                                   | 30     | (Area 13) ir<br>Ward 20  |
| (Area 14) in<br>Ward 20 | West side of Warden Avenue /<br>east side of Victoria Park Avenue   | norm side of Danforth Avenue /<br>South side of Danforth Avenue /<br>north side of Gerrard Street East<br>between Victoria Park Avenue<br>and Clonmore Drive and north<br>side Clonmore Drive between<br>Gerrard Street East and Warden<br>Avenue                                                                                           | A angen Avering permeen Permonn Logg and Pauronn Avenue                                                                                                                                                                                                                                                                                                                                                                                                                                                                                                                                                                                                                                                                                                                                                                                                                                                                                                                                                                                                                                                                                                                                                                                                                                                                                                                                            | 30     | (Area 14) ir<br>Ward 20  |
| (Area 15) in<br>Ward 20 | West side of Warden Avenue /<br>east side of Victoria Park Avenue   | South side of Gerrard Street East<br>between Victoria Park Avenue<br>and Clonmore Drive and south<br>side Clonmore Drive between<br>Gerrard Street East and Warden<br>Avenue / north side of Kingston<br>Road                                                                                                                               | Clonmore Drive between Fallingbrook Road and Gerrard Street East<br>Blantyre Avenue between Gerrard Street East and Kingston Road<br>Fallingbrook Road between Clonmore Drive and Kingston Road                                                                                                                                                                                                                                                                                                                                                                                                                                                                                                                                                                                                                                                                                                                                                                                                                                                                                                                                                                                                                                                                                                                                                                                                    | 30     | (Area 15) ir<br>Ward 20  |
|                         |                                                                     |                                                                                                                                                                                                                                                                                                                                             |                                                                                                                                                                                                                                                                                                                                                                                                                                                                                                                                                                                                                                                                                                                                                                                                                                                                                                                                                                                                                                                                                                                                                                                                                                                                                                                                                                                                    |        |                          |