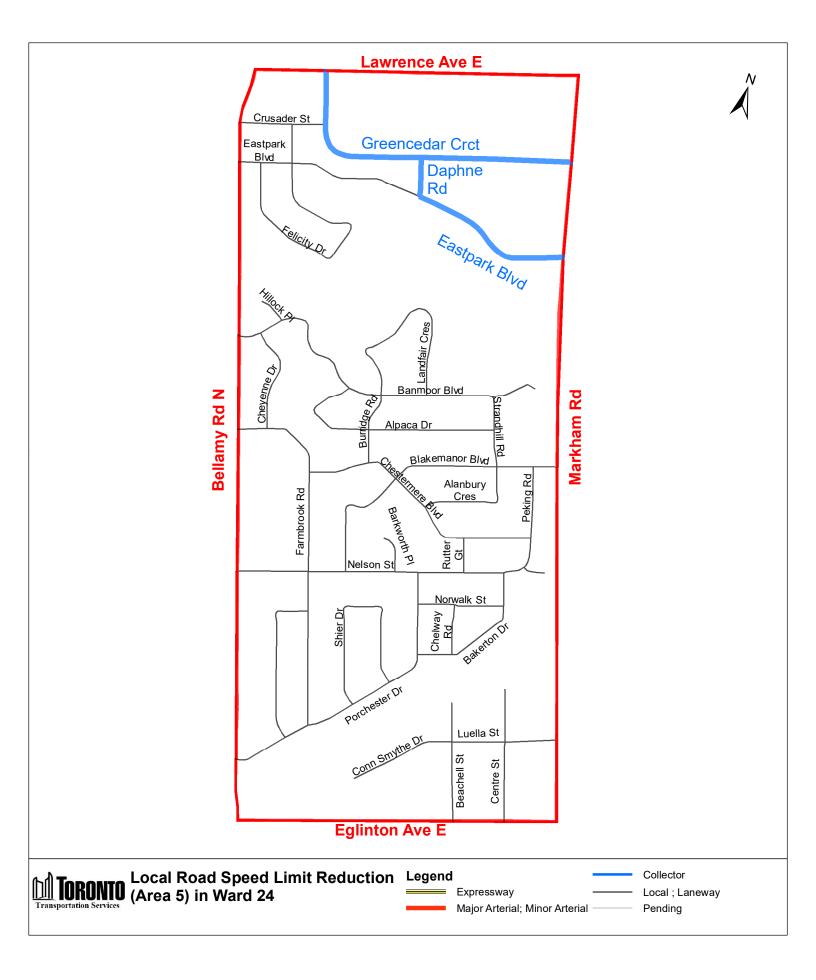

|                         | East Limit / West Limit of                                                                                                                                                                                                                                                                                                                                                 | (Column 3)  North Limit / South Limit of                                                                                                                                                                       | (Column 4) Excluded Highways                                                                                                                                                                                                                                                                                                                                                                                        | (Column<br>Speed<br>(km/h) | Designated                          |
|-------------------------|----------------------------------------------------------------------------------------------------------------------------------------------------------------------------------------------------------------------------------------------------------------------------------------------------------------------------------------------------------------------------|----------------------------------------------------------------------------------------------------------------------------------------------------------------------------------------------------------------|---------------------------------------------------------------------------------------------------------------------------------------------------------------------------------------------------------------------------------------------------------------------------------------------------------------------------------------------------------------------------------------------------------------------|----------------------------|-------------------------------------|
| (Area 17) in            | Designated Area<br>From the intersection of Kingston<br>Road and Cornell Avenue due<br>south to Lake Ontario / east side<br>of Victoria Park Avenue between<br>Kingston Road and Queen Street<br>East and from the intersection of<br>Victoria Park Avenue and Queen<br>Street East due south to Lake<br>Ontario                                                           | Designated Area South side of Kingston Road / north side of Lake Ontario                                                                                                                                       | Queen Street East between Victoria Park Avenue and Fallingbrook Road Fallingbrook Road between Queen Street East and Kingston Road                                                                                                                                                                                                                                                                                  | 30                         | Area Map<br>(Area 17) in<br>Ward 20 |
| (Area 18) in<br>Ward 20 | West side Birchmount Road<br>between Kingston Road and the<br>south end of Birchmount Road<br>and from the south end of<br>Birchmount Road due south to<br>Lake Ontario / from the<br>intersection of Kingston Road and<br>Cornell Avenue due south to Lake<br>Ontario                                                                                                     |                                                                                                                                                                                                                |                                                                                                                                                                                                                                                                                                                                                                                                                     | 30                         | (Area 18) in<br>Ward 20             |
|                         | West side of Midland Avenue between Danforth Avenue and Fishleigh Drive and from the intersection of Midland Avenue and Fishleigh Drive due south to Lake Ontario / east side Birchmount Road between Kingston Road and the south end of Birchmount Road and from the south end of Birchmount Road and from the south end of Birchmount Road and the south to Lake Ontario | South side of Kingston Road /<br>north side of Lake Ontario                                                                                                                                                    | Sandown Avenue between Pell Street and Kingston Road Pell Street between Sandown Avenue and Ridgemoor Avenue Ridgemoor Avenue between Kingston Road and Pell Street East Haven Drive between Ridgemoor Avenue and Cliffside Drive Cliffside Drive between East Haven Drive and Kingston Road                                                                                                                        | 30                         | (Area 19) in<br>Ward 20             |
| (Area 20) in<br>Ward 20 | West side of McCowan Road /<br>east side of Brimley Road                                                                                                                                                                                                                                                                                                                   | South side of Eglinton Avenue<br>East / north side of St Clair<br>Avenue East between Brimley<br>Road and Kingston Road and<br>north side of Kingston Road<br>between St Clair Avenue East<br>and McCowan Road | Oakridge Drive between McCowan Road and Brimley Road<br>Barbados Boulevard between Eglinton Avenue East and south end of<br>Barbados Boulevard<br>Danforth Road between Brimley Road and Eglinton Avenue East                                                                                                                                                                                                       | 30                         | (Area 20) in<br>Ward 20             |
| (Area 21) in<br>Ward 20 | / east side of Midland Avenue                                                                                                                                                                                                                                                                                                                                              | South side of St Clair Avenue<br>East / north side of Kingston<br>Road                                                                                                                                         | Brimley Road between St Clair Avenue East and Kingston Road                                                                                                                                                                                                                                                                                                                                                         | 30                         | (Area 21) ir<br>Ward 20             |
| Ward 20                 | West side of Brimley Road South from Kingston Road to south end of Brimley Road South and from south end of Brimley Road South due south to Lake Ontario / east side of Midland Avenue between Danforth Avenue and Fishleigh Drive and from the intersection of Midland Avenue and Fishleigh Drive due south to Lake Ontario                                               | South side of Kingston Road /<br>north side of Lake Ontario                                                                                                                                                    |                                                                                                                                                                                                                                                                                                                                                                                                                     |                            | (Area 22) in<br>Ward 20             |
| (Area 23) in<br>Ward 20 | West side of Markham Road<br>between Kingston Road and Hill<br>Crescent and from the<br>intersection of Markham Road<br>and Hill Crescent due south to<br>Lake Ontario / east side of<br>Brimley Road South from<br>Kingston Road to south end of<br>Brimley Road South and from<br>south end of Brimley Road South<br>due south to Lake Ontario                           | South side of Kingston Road /<br>north side of Lake Ontario                                                                                                                                                    | Cathedral Bluffs Drive between Kingston Road and Sloley Road Sloley Road between Cathedral Bluffs Drive and Brooklawn Avenue Brooklawn Avenue between Kingston Road and Barkdene Hills Barkdene Hills between Brooklawn Avenue and Brimley Road South                                                                                                                                                               | 30                         | (Area 23) in<br>Ward 20             |
|                         | From the intersection of Morningside Avenue and Guildwood Parkway and a point due south to Lake Ontario / east side of Markham Road between Kingston Road and Hill Crescent and from the intersection of Markham Road beauth                                                                                                                                               | South side of Kingston Road<br>between Markham Road and<br>Guildwood Parkway and south<br>side of Guildwood Parkway<br>between Kingston Road and<br>Morningside Avenue / north side<br>of Lake Ontario         | of Sylvan Avenue  Prince Philip Boulevard between Guildwood Parkway and Sylvan Avenue Scarborough Golf Club Road between Kingston Road and Hill Crescent Hill Crescent between Scarborough Golf Club and Markham Road                                                                                                                                                                                               |                            | (Area 1) in<br>Ward 24              |
| (Area 2) in<br>Ward 24  | West side of Morningside Avenue<br>/ east side of Guildwood Parkway<br>between Kingston Road and<br>Prince Philip Boulevard                                                                                                                                                                                                                                                | South side of Kingston Road /<br>north side of Guildwood Parkway<br>between Morningside Avenue and<br>Prince Philip Boulevard                                                                                  |                                                                                                                                                                                                                                                                                                                                                                                                                     |                            | (Area 2) in<br>Ward 24              |
| (Area 3) in<br>Ward 24  | / east side of Scarborough Golf<br>Club Road                                                                                                                                                                                                                                                                                                                               | South side of Lawrence Avenue<br>East / north side of Kingston                                                                                                                                                 | Galloway Road between Lawrence Avenue East and Kingston Road                                                                                                                                                                                                                                                                                                                                                        | 30                         | (Area 3) in<br>Ward 24              |
| (Area 4) in<br>Ward 24  | West side of Scarborough Golf<br>Club Road / east side of<br>Markham Road                                                                                                                                                                                                                                                                                                  | Road<br>South side of Lawrence Avenue<br>East / north side of Kingston<br>Road                                                                                                                                 | Holmfirth Terrace between Greencrest Circuit and Scarborough Golf Club Road Greencrest Circuit between Markham Road and Lawrence Avenue East Confederation Drive between Greencrest Circuit and Scarborough Golf Club Road Dunelm Street between Markham Road and Scarborough Golf Club Road Cedar Drive between Dunelm Street and Eglinton Avenue East Eglinton Avenue East between Markham Road and Kingston Road |                            | (Area 4) in<br>Ward 24              |
| (Area 5) in<br>Ward 24  | West side of Markham Road /<br>east side of Bellamy Road North                                                                                                                                                                                                                                                                                                             | South side of Lawrence Avenue<br>East / north side of Eglinton<br>Avenue East                                                                                                                                  | Greencedar Circuit between Lawrence Avenue East and Markham Road<br>Daphne Road between Greencedar Circuit and Eastpark Boulevard<br>Eastpark Boulevard between Daphne Road and Markham Road                                                                                                                                                                                                                        | 30                         | (Area 5) in<br>Ward 24              |
| (Area 6) in<br>Ward 24  | West side of Bellamy Road North<br>/ east side of McCowan Road                                                                                                                                                                                                                                                                                                             | South side of Ellesmere Road /<br>north side of Lawrence Avenue<br>East                                                                                                                                        | Lynnbrook Drive between Brimorton Drive and Bellamy Road North<br>Brimorton Drive between McCowan Road and Bellamy Road North<br>Benleigh Drive between McCowan Road and Bellamy Road North<br>Parkington Crescent between Ellesmere Road and Lynnbrook Drive                                                                                                                                                       | 30                         | (Area 6) in<br>Ward 24              |