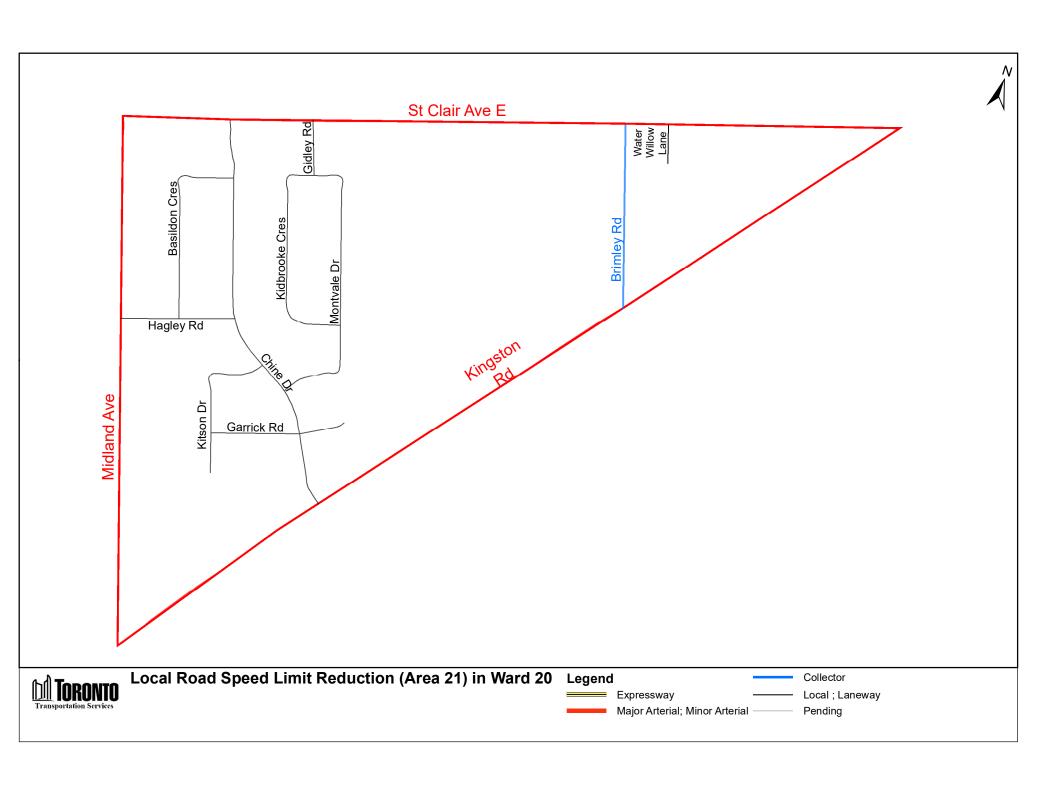

|                         | East Limit / West Limit of                                                                                                                                                                                                                                                                                                                                                 | (Column 3)  North Limit / South Limit of                                                                                                                                                                       | (Column 4) Excluded Highways                                                                                                                                                                                                                                                                                                                                                                                        | (Column<br>Speed<br>(km/h) | Designated                          |
|-------------------------|----------------------------------------------------------------------------------------------------------------------------------------------------------------------------------------------------------------------------------------------------------------------------------------------------------------------------------------------------------------------------|----------------------------------------------------------------------------------------------------------------------------------------------------------------------------------------------------------------|---------------------------------------------------------------------------------------------------------------------------------------------------------------------------------------------------------------------------------------------------------------------------------------------------------------------------------------------------------------------------------------------------------------------|----------------------------|-------------------------------------|
| (Area 17) in            | Designated Area<br>From the intersection of Kingston<br>Road and Cornell Avenue due<br>south to Lake Ontario / east side<br>of Victoria Park Avenue between<br>Kingston Road and Queen Street<br>East and from the intersection of<br>Victoria Park Avenue and Queen<br>Street East due south to Lake<br>Ontario                                                           | Designated Area South side of Kingston Road / north side of Lake Ontario                                                                                                                                       | Queen Street East between Victoria Park Avenue and Fallingbrook Road Fallingbrook Road between Queen Street East and Kingston Road                                                                                                                                                                                                                                                                                  | 30                         | Area Map<br>(Area 17) in<br>Ward 20 |
| (Area 18) in<br>Ward 20 | West side Birchmount Road<br>between Kingston Road and the<br>south end of Birchmount Road<br>and from the south end of<br>Birchmount Road due south to<br>Lake Ontario / from the<br>intersection of Kingston Road and<br>Cornell Avenue due south to Lake<br>Ontario                                                                                                     |                                                                                                                                                                                                                |                                                                                                                                                                                                                                                                                                                                                                                                                     | 30                         | (Area 18) in<br>Ward 20             |
|                         | West side of Midland Avenue between Danforth Avenue and Fishleigh Drive and from the intersection of Midland Avenue and Fishleigh Drive due south to Lake Ontario / east side Birchmount Road between Kingston Road and the south end of Birchmount Road and from the south end of Birchmount Road and from the south end of Birchmount Road and the south to Lake Ontario | South side of Kingston Road /<br>north side of Lake Ontario                                                                                                                                                    | Sandown Avenue between Pell Street and Kingston Road Pell Street between Sandown Avenue and Ridgemoor Avenue Ridgemoor Avenue between Kingston Road and Pell Street East Haven Drive between Ridgemoor Avenue and Cliffside Drive Cliffside Drive between East Haven Drive and Kingston Road                                                                                                                        | 30                         | (Area 19) in<br>Ward 20             |
| (Area 20) in<br>Ward 20 | West side of McCowan Road /<br>east side of Brimley Road                                                                                                                                                                                                                                                                                                                   | South side of Eglinton Avenue<br>East / north side of St Clair<br>Avenue East between Brimley<br>Road and Kingston Road and<br>north side of Kingston Road<br>between St Clair Avenue East<br>and McCowan Road | Oakridge Drive between McCowan Road and Brimley Road<br>Barbados Boulevard between Eglinton Avenue East and south end of<br>Barbados Boulevard<br>Danforth Road between Brimley Road and Eglinton Avenue East                                                                                                                                                                                                       | 30                         | (Area 20) in<br>Ward 20             |
| (Area 21) in<br>Ward 20 | / east side of Midland Avenue                                                                                                                                                                                                                                                                                                                                              | South side of St Clair Avenue<br>East / north side of Kingston<br>Road                                                                                                                                         | Brimley Road between St Clair Avenue East and Kingston Road                                                                                                                                                                                                                                                                                                                                                         | 30                         | (Area 21) ir<br>Ward 20             |
| Ward 20                 | West side of Brimley Road South from Kingston Road to south end of Brimley Road South and from south end of Brimley Road South due south to Lake Ontario / east side of Midland Avenue between Danforth Avenue and Fishleigh Drive and from the intersection of Midland Avenue and Fishleigh Drive due south to Lake Ontario                                               | South side of Kingston Road /<br>north side of Lake Ontario                                                                                                                                                    |                                                                                                                                                                                                                                                                                                                                                                                                                     |                            | (Area 22) in<br>Ward 20             |
| (Area 23) in<br>Ward 20 | West side of Markham Road<br>between Kingston Road and Hill<br>Crescent and from the<br>intersection of Markham Road<br>and Hill Crescent due south to<br>Lake Ontario / east side of<br>Brimley Road South from<br>Kingston Road to south end of<br>Brimley Road South and from<br>south end of Brimley Road South<br>due south to Lake Ontario                           | South side of Kingston Road /<br>north side of Lake Ontario                                                                                                                                                    | Cathedral Bluffs Drive between Kingston Road and Sloley Road Sloley Road between Cathedral Bluffs Drive and Brooklawn Avenue Brooklawn Avenue between Kingston Road and Barkdene Hills Barkdene Hills between Brooklawn Avenue and Brimley Road South                                                                                                                                                               | 30                         | (Area 23) in<br>Ward 20             |
|                         | From the intersection of Morningside Avenue and Guildwood Parkway and a point due south to Lake Ontario / east side of Markham Road between Kingston Road and Hill Crescent and from the intersection of Markham Road beauth                                                                                                                                               | South side of Kingston Road<br>between Markham Road and<br>Guildwood Parkway and south<br>side of Guildwood Parkway<br>between Kingston Road and<br>Morningside Avenue / north side<br>of Lake Ontario         | of Sylvan Avenue  Prince Philip Boulevard between Guildwood Parkway and Sylvan Avenue Scarborough Golf Club Road between Kingston Road and Hill Crescent Hill Crescent between Scarborough Golf Club and Markham Road                                                                                                                                                                                               |                            | (Area 1) in<br>Ward 24              |
| (Area 2) in<br>Ward 24  | West side of Morningside Avenue<br>/ east side of Guildwood Parkway<br>between Kingston Road and<br>Prince Philip Boulevard                                                                                                                                                                                                                                                | South side of Kingston Road /<br>north side of Guildwood Parkway<br>between Morningside Avenue and<br>Prince Philip Boulevard                                                                                  |                                                                                                                                                                                                                                                                                                                                                                                                                     |                            | (Area 2) in<br>Ward 24              |
| (Area 3) in<br>Ward 24  | / east side of Scarborough Golf<br>Club Road                                                                                                                                                                                                                                                                                                                               | South side of Lawrence Avenue<br>East / north side of Kingston                                                                                                                                                 | Galloway Road between Lawrence Avenue East and Kingston Road                                                                                                                                                                                                                                                                                                                                                        | 30                         | (Area 3) in<br>Ward 24              |
| (Area 4) in<br>Ward 24  | West side of Scarborough Golf<br>Club Road / east side of<br>Markham Road                                                                                                                                                                                                                                                                                                  | Road<br>South side of Lawrence Avenue<br>East / north side of Kingston<br>Road                                                                                                                                 | Holmfirth Terrace between Greencrest Circuit and Scarborough Golf Club Road Greencrest Circuit between Markham Road and Lawrence Avenue East Confederation Drive between Greencrest Circuit and Scarborough Golf Club Road Dunelm Street between Markham Road and Scarborough Golf Club Road Cedar Drive between Dunelm Street and Eglinton Avenue East Eglinton Avenue East between Markham Road and Kingston Road |                            | (Area 4) in<br>Ward 24              |
| (Area 5) in<br>Ward 24  | West side of Markham Road /<br>east side of Bellamy Road North                                                                                                                                                                                                                                                                                                             | South side of Lawrence Avenue<br>East / north side of Eglinton<br>Avenue East                                                                                                                                  | Greencedar Circuit between Lawrence Avenue East and Markham Road<br>Daphne Road between Greencedar Circuit and Eastpark Boulevard<br>Eastpark Boulevard between Daphne Road and Markham Road                                                                                                                                                                                                                        | 30                         | (Area 5) in<br>Ward 24              |
| (Area 6) in<br>Ward 24  | West side of Bellamy Road North<br>/ east side of McCowan Road                                                                                                                                                                                                                                                                                                             | South side of Ellesmere Road /<br>north side of Lawrence Avenue<br>East                                                                                                                                        | Lynnbrook Drive between Brimorton Drive and Bellamy Road North<br>Brimorton Drive between McCowan Road and Bellamy Road North<br>Benleigh Drive between McCowan Road and Bellamy Road North<br>Parkington Crescent between Ellesmere Road and Lynnbrook Drive                                                                                                                                                       | 30                         | (Area 6) in<br>Ward 24              |