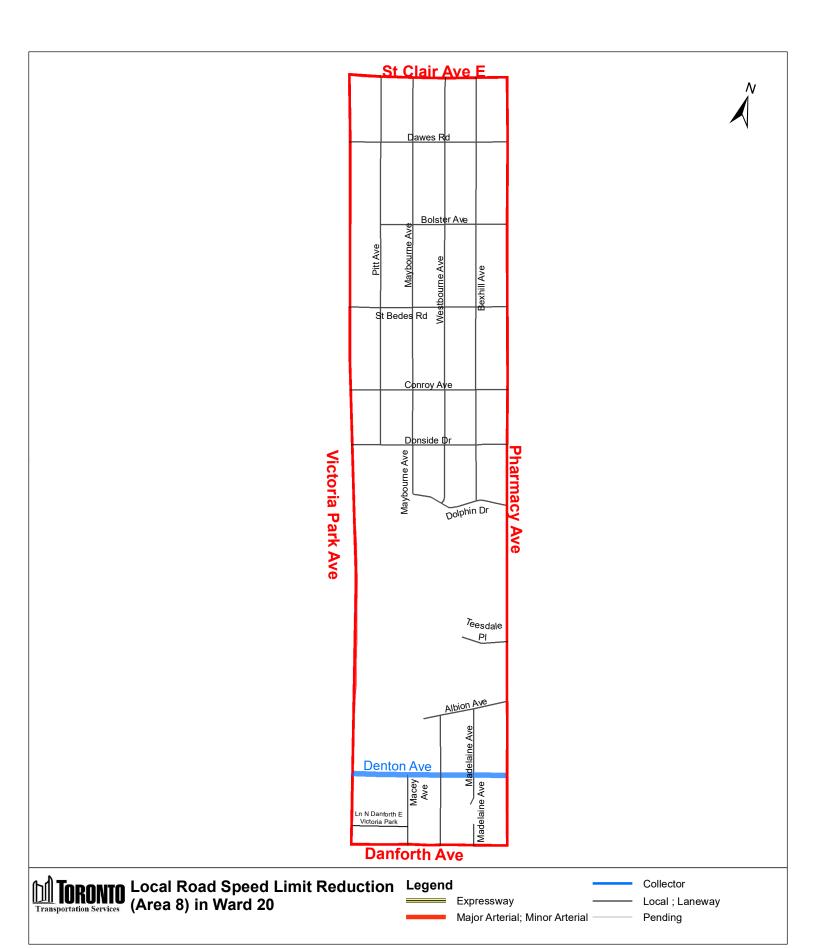

## Attachment 1 - Proposed Amendments to Speed Limits on Local roads and Public Lanes in Ward 20 and Ward 24

1. Insert the following into Schedule XLV (Part 1) in § 950-1344 as follows:

|                         | (Column 2) East Limit / West Limit of                               | (Column 3)<br>North Limit / South Limit of                                                                                                                                                                                                                                                                                                  | (Column 4) Excluded Highways                                                                                                                                                                                                                                                                                                                                                                                                                                                                                                                                                                                                                                                                                                                                                                                                                                                                                                                                                                                                                                                                                                                                                                                                                                                                                                                                                                       | Speed  | (Column 6)<br>Designated |
|-------------------------|---------------------------------------------------------------------|---------------------------------------------------------------------------------------------------------------------------------------------------------------------------------------------------------------------------------------------------------------------------------------------------------------------------------------------|----------------------------------------------------------------------------------------------------------------------------------------------------------------------------------------------------------------------------------------------------------------------------------------------------------------------------------------------------------------------------------------------------------------------------------------------------------------------------------------------------------------------------------------------------------------------------------------------------------------------------------------------------------------------------------------------------------------------------------------------------------------------------------------------------------------------------------------------------------------------------------------------------------------------------------------------------------------------------------------------------------------------------------------------------------------------------------------------------------------------------------------------------------------------------------------------------------------------------------------------------------------------------------------------------------------------------------------------------------------------------------------------------|--------|--------------------------|
| Area Name               | Designated Area                                                     | Designated Area                                                                                                                                                                                                                                                                                                                             |                                                                                                                                                                                                                                                                                                                                                                                                                                                                                                                                                                                                                                                                                                                                                                                                                                                                                                                                                                                                                                                                                                                                                                                                                                                                                                                                                                                                    | (km/h) | Area Map                 |
| (Area 1) in<br>Ward 20  | West side of Pharmacy Avenue /<br>east side of Victoria Park Avenue | South side of Eglinton Avenue<br>East / north side of St Clair<br>Avenue East                                                                                                                                                                                                                                                               | Eglinton Square between Eglinton Avenue East and Victoria Park Avenue                                                                                                                                                                                                                                                                                                                                                                                                                                                                                                                                                                                                                                                                                                                                                                                                                                                                                                                                                                                                                                                                                                                                                                                                                                                                                                                              | 30     | (Area 1) in<br>Ward 20   |
| (Area 2) in<br>Ward 20  | West side of Warden Avenue /<br>east side of Pharmacy Avenue        | South side of Eglinton Avenue<br>East / noth side of St Clair<br>Avenue East                                                                                                                                                                                                                                                                | Fairfax Cresent between Warden Avenue and Evandale Road<br>Hymus Road between Warden Avenue and west end of Hymus Road<br>Comstock Road between Warden Avenue and Pharmacy Avenue<br>Lebovic Avenue between Edlinton Avenue East and Comstock Road                                                                                                                                                                                                                                                                                                                                                                                                                                                                                                                                                                                                                                                                                                                                                                                                                                                                                                                                                                                                                                                                                                                                                 | 30     | (Area 2) in<br>Ward 20   |
| (Area 3) in<br>Ward 20  | West side of Birchmount Road / east side of Warden Avenue           | South side of Eglinton Avenue<br>East / noth side of St Clair<br>Avenue East                                                                                                                                                                                                                                                                | Prudham Gate between Eglinton Avenue East and Coinstock Road Prudham Gate between Eglinton Avenue East and Civic Road Civic Road between Warden Avenue and Sinnott Road Sherry Road between Warden Avenue and Sinnott Road Manville Road between Civic Road and Hymus Road Sinnott Road between Eglinton Avenue East and Hymus Road Comstock Road between Warden Avenue and Birchmount Road Malley Road between Warden Avenue and Birchmount Road Hymus Road between Warden Avenue and Binnott Road Upton Road between Warden Avenue and Binnott Road Hymus Road between Warden Avenue and Pidgeon Street Fusilier Drive between Cleanside Road and Howe Avenue Deans Drive between Cleanside Road and Howe Avenue Ferguson Street between Howe Avenue and Pidgeon Street Winkler Terrace between Howe Avenue and Pidgeon Street Yates Avenue between Howe Avenue and Pidgeon Street Pethick Street between Howe Avenue and Pidgeon Street Pethick Street between Howe Avenue and Pidgeon Street Pethick Street between Howe Avenue and Pidgeon Street Roper Road between Warden Avenue and Mendelssohn Street Roper Road between Warden Avenue and Mendelssohn Street Roper Road between Warden Avenue and Mendelssohn Street Roper Road between Cleanside Road and Cleanside Road Ayers Crescent between Cleanside Road and Gerigs Street Gerigs Street between Cleanside Road and Granter Trail | 30     | (Area 3) in<br>Ward 20   |
| (Area 4) in<br>Ward 20  | West side of Kennedy Road /<br>east side of Birchmount Road         | South side of Eglinton Avenue East / noth side of St Clair                                                                                                                                                                                                                                                                                  | Pidgeon Street between Cleanside Road and Pethick Street Foxridge Drive between Kennedy Road and Birchmount Road                                                                                                                                                                                                                                                                                                                                                                                                                                                                                                                                                                                                                                                                                                                                                                                                                                                                                                                                                                                                                                                                                                                                                                                                                                                                                   | 30     | (Area 4) in<br>Ward 20   |
| (Area 5) in<br>Ward 20  | West side of Midland Avenue /<br>east side of Kennedy Road          | Avenue East South side of Eglinton Avenue East / noth side of St Clair Avenue East                                                                                                                                                                                                                                                          | Danforth Road between Midland Avenue and St Clair Avenue East Corvette Avenue between Kennedy Road and Magnolia Avenue Transway Crescent between Kennedy Road and Edlinton Avenue East                                                                                                                                                                                                                                                                                                                                                                                                                                                                                                                                                                                                                                                                                                                                                                                                                                                                                                                                                                                                                                                                                                                                                                                                             | 30     | (Area 5) in<br>Ward 20   |
| (Area 6) in<br>Ward 20  | West side of Brimley Road / east side of Midland Avenue             | South side of Eglinton Avenue East / noth side of St Clair                                                                                                                                                                                                                                                                                  | Iransway Crescent between Kennedy Road and Eglinton Avenue East Moonseed Court between Midland Avenue and west end of Moonseed Danforth Road between Midland Avenue and Brimley Road Greystone Walk Drive between Danforth Road and Midland Avenue                                                                                                                                                                                                                                                                                                                                                                                                                                                                                                                                                                                                                                                                                                                                                                                                                                                                                                                                                                                                                                                                                                                                                 | 30     | (Area 6) in<br>Ward 20   |
| (Area 7) in<br>Ward 20  | West side of Markham Road /<br>east side of McCowan Road            | Avenue East  South side of Eglinton Avenue East / north side of Kingston                                                                                                                                                                                                                                                                    | Olga Street between Midland Avenue and Jeanette Street Minerva Avenue between National Street and Jeanette Street National Street between Ogla Street and north end of National Street Jeanette Street between National Street and a point 90 metres north of Minerva Avenue Vivan Road between Jeanette Street and St Clair Avenue East Gleneita Street between Vivan Road and Minerva Avenue Bellamy Road South between Adanac Drive and Kingston Road Adanac Drive between Bellamy Road South and Mason Road                                                                                                                                                                                                                                                                                                                                                                                                                                                                                                                                                                                                                                                                                                                                                                                                                                                                                    | 30     | (Area 7) in<br>Ward 20   |
| (Area 8) in<br>Ward 20  | West side of Pharmacy Avenue / east side of Victoria Park Avenue    | Road South side of St Clair Avenue East / north side of Danforth                                                                                                                                                                                                                                                                            | Mason Road between Eglinton Avenue East and Kingston Road Denton Avenue between Victoria Park Avenue and Pharmacy Avenue                                                                                                                                                                                                                                                                                                                                                                                                                                                                                                                                                                                                                                                                                                                                                                                                                                                                                                                                                                                                                                                                                                                                                                                                                                                                           | 30     | (Area 8) in<br>Ward 20   |
| (Area 9) in<br>Ward 20  | West side of Warden Avenue /<br>east side of Pharmacy Avenue        | Avenue South side of St Clair Avenue East / north side of Danforth                                                                                                                                                                                                                                                                          | Denton Avenue between Patterson Avenue and Pharmacy Avenue                                                                                                                                                                                                                                                                                                                                                                                                                                                                                                                                                                                                                                                                                                                                                                                                                                                                                                                                                                                                                                                                                                                                                                                                                                                                                                                                         | 30     | (Area 9) in<br>Ward 20   |
| (Area 10) in<br>Ward 20 | West side of Birchmount Road /<br>east side of Warden Avenue        | Avenue between Pharmacy Avenue and Danforth Road and north side of Danforth Road between Danforth Avenue and Warden Avenue South side of St Clair Avenue East / north side of Danforth Road                                                                                                                                                 | Bell Estate Road between Warden Avenue and Etienne Street Etienne Street between Bell Estate Road and Pilkington Drive Pilkington Drive between Etienne Street and Danforth Road Nixon Heights between a point 45 metres east of Edhouse Avenue and a point 30 metres east of Lily Cup Avenue                                                                                                                                                                                                                                                                                                                                                                                                                                                                                                                                                                                                                                                                                                                                                                                                                                                                                                                                                                                                                                                                                                      | 30     | (Area 10) ir<br>Ward 20  |
|                         |                                                                     |                                                                                                                                                                                                                                                                                                                                             | Lily Cup Avenue between Nixon Heights and Danforth Road<br>Belanger Crescent between Edhouse Avenue and Lily Cup Avenue                                                                                                                                                                                                                                                                                                                                                                                                                                                                                                                                                                                                                                                                                                                                                                                                                                                                                                                                                                                                                                                                                                                                                                                                                                                                            |        |                          |
| (Area 11) in<br>Ward 20 | West side of Danforth Road / east<br>side of Birchmount Road        | South side of St Clair Avenue<br>East /                                                                                                                                                                                                                                                                                                     | Kennedy Road between St Clair Avenue and Danforth Road                                                                                                                                                                                                                                                                                                                                                                                                                                                                                                                                                                                                                                                                                                                                                                                                                                                                                                                                                                                                                                                                                                                                                                                                                                                                                                                                             | 30     | (Area 11) ir<br>Ward 20  |
| (Area 12) in<br>Ward 20 | West side of Midland Avenue / east side of Birchmount Road          | South side of Danforth Road between Birchmount Road and St Clair Avenue East and south side of St Clair Avenue East beween Danforth Road and Midland Avenue / north side of Kingston Road between Midland Avenue and Danforth Avenue and on the side Danforth Avenue between Kingston Road and Birchmount Ringston Road and Birchmount Road | Raleigh Avenue between Birchmount Road and Kennedy Road<br>Kennedy Road between Danforth Road and Highview Avenue<br>Highview Avenue between Birchmount Road and Kingston Road<br>Claremore Avenue between McIntosh Street and Kingston Road<br>Sharpe Street between McIntosh Street and Kingston Road<br>Sandown Avenue between McIntosh Street and Kingston Road<br>McIntosh Street between Highview Avenue and Park Street<br>Park Street between Kennedy Road and Midland Avenue                                                                                                                                                                                                                                                                                                                                                                                                                                                                                                                                                                                                                                                                                                                                                                                                                                                                                                              | 30     | (Area 12) ir<br>Ward 20  |
| (Area 13) in<br>Ward 20 | West side of Birchmount Road /                                      | South side of Danforth Road /<br>north side of Danforth Avenue                                                                                                                                                                                                                                                                              | Mack Avenue between Danforth Road and Birchmount Road<br>Warden Avenue between Danforth Road and Danforth Avenue                                                                                                                                                                                                                                                                                                                                                                                                                                                                                                                                                                                                                                                                                                                                                                                                                                                                                                                                                                                                                                                                                                                                                                                                                                                                                   | 30     | (Area 13) ir<br>Ward 20  |
| (Area 14) in<br>Ward 20 | West side of Warden Avenue /<br>east side of Victoria Park Avenue   | norm side of Danforth Avenue /<br>South side of Danforth Avenue /<br>north side of Gerrard Street East<br>between Victoria Park Avenue<br>and Clonmore Drive and north<br>side Clonmore Drive between<br>Gerrard Street East and Warden<br>Avenue                                                                                           | A angen Avering permeen Permonn Logg and Pauronn Avenue                                                                                                                                                                                                                                                                                                                                                                                                                                                                                                                                                                                                                                                                                                                                                                                                                                                                                                                                                                                                                                                                                                                                                                                                                                                                                                                                            | 30     | (Area 14) ir<br>Ward 20  |
| (Area 15) in<br>Ward 20 | West side of Warden Avenue /<br>east side of Victoria Park Avenue   | South side of Gerrard Street East<br>between Victoria Park Avenue<br>and Clonmore Drive and south<br>side Clonmore Drive between<br>Gerrard Street East and Warden<br>Avenue / north side of Kingston<br>Road                                                                                                                               | Clonmore Drive between Fallingbrook Road and Gerrard Street East<br>Blantyre Avenue between Gerrard Street East and Kingston Road<br>Fallingbrook Road between Clonmore Drive and Kingston Road                                                                                                                                                                                                                                                                                                                                                                                                                                                                                                                                                                                                                                                                                                                                                                                                                                                                                                                                                                                                                                                                                                                                                                                                    | 30     | (Area 15) ir<br>Ward 20  |
|                         |                                                                     |                                                                                                                                                                                                                                                                                                                                             |                                                                                                                                                                                                                                                                                                                                                                                                                                                                                                                                                                                                                                                                                                                                                                                                                                                                                                                                                                                                                                                                                                                                                                                                                                                                                                                                                                                                    |        |                          |