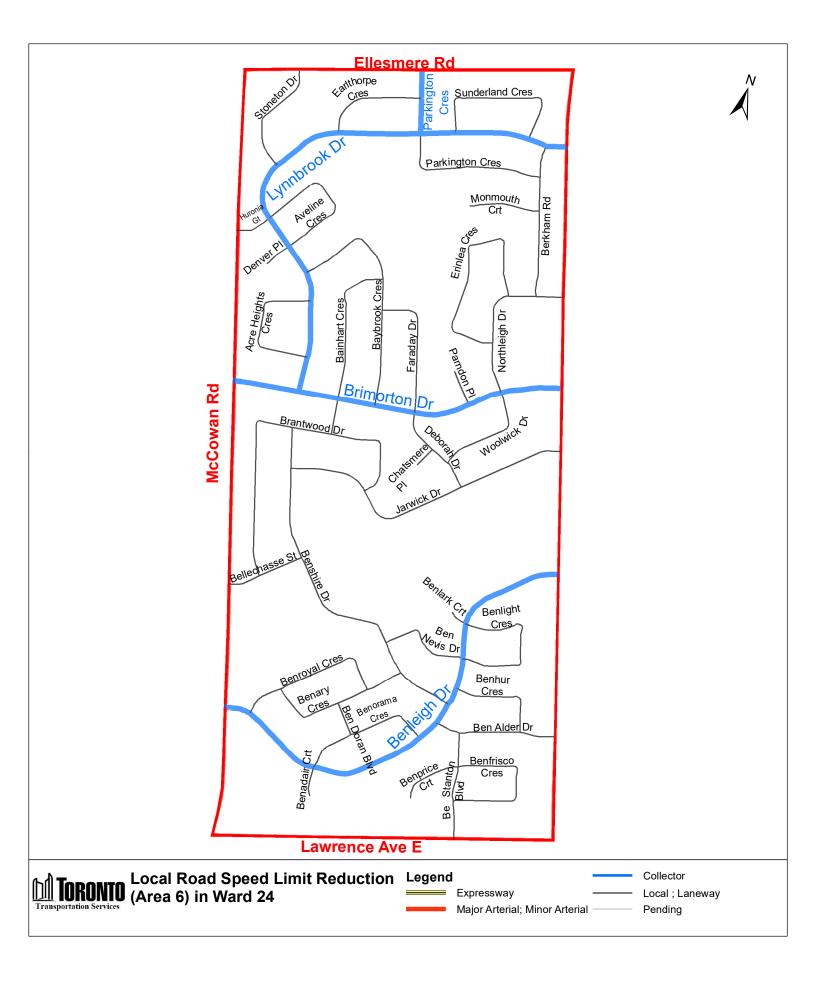

|                         | East Limit / West Limit of                                                                                                                                                                                                                                                                                                                                                 | (Column 3)  North Limit / South Limit of                                                                                                                                                                       | (Column 4) Excluded Highways                                                                                                                                                                                                                                                                                                                                                                                        | (Column<br>Speed<br>(km/h) | Designated                          |
|-------------------------|----------------------------------------------------------------------------------------------------------------------------------------------------------------------------------------------------------------------------------------------------------------------------------------------------------------------------------------------------------------------------|----------------------------------------------------------------------------------------------------------------------------------------------------------------------------------------------------------------|---------------------------------------------------------------------------------------------------------------------------------------------------------------------------------------------------------------------------------------------------------------------------------------------------------------------------------------------------------------------------------------------------------------------|----------------------------|-------------------------------------|
| (Area 17) in            | Designated Area<br>From the intersection of Kingston<br>Road and Cornell Avenue due<br>south to Lake Ontario / east side<br>of Victoria Park Avenue between<br>Kingston Road and Queen Street<br>East and from the intersection of<br>Victoria Park Avenue and Queen<br>Street East due south to Lake<br>Ontario                                                           | Designated Area South side of Kingston Road / north side of Lake Ontario                                                                                                                                       | Queen Street East between Victoria Park Avenue and Fallingbrook Road Fallingbrook Road between Queen Street East and Kingston Road                                                                                                                                                                                                                                                                                  | 30                         | Area Map<br>(Area 17) in<br>Ward 20 |
| (Area 18) in<br>Ward 20 | West side Birchmount Road<br>between Kingston Road and the<br>south end of Birchmount Road<br>and from the south end of<br>Birchmount Road due south to<br>Lake Ontario / from the<br>intersection of Kingston Road and<br>Cornell Avenue due south to Lake<br>Ontario                                                                                                     |                                                                                                                                                                                                                |                                                                                                                                                                                                                                                                                                                                                                                                                     | 30                         | (Area 18) in<br>Ward 20             |
|                         | West side of Midland Avenue between Danforth Avenue and Fishleigh Drive and from the intersection of Midland Avenue and Fishleigh Drive due south to Lake Ontario / east side Birchmount Road between Kingston Road and the south end of Birchmount Road and from the south end of Birchmount Road and from the south end of Birchmount Road and the south to Lake Ontario | South side of Kingston Road /<br>north side of Lake Ontario                                                                                                                                                    | Sandown Avenue between Pell Street and Kingston Road Pell Street between Sandown Avenue and Ridgemoor Avenue Ridgemoor Avenue between Kingston Road and Pell Street East Haven Drive between Ridgemoor Avenue and Cliffside Drive Cliffside Drive between East Haven Drive and Kingston Road                                                                                                                        | 30                         | (Area 19) in<br>Ward 20             |
| (Area 20) in<br>Ward 20 | West side of McCowan Road /<br>east side of Brimley Road                                                                                                                                                                                                                                                                                                                   | South side of Eglinton Avenue<br>East / north side of St Clair<br>Avenue East between Brimley<br>Road and Kingston Road and<br>north side of Kingston Road<br>between St Clair Avenue East<br>and McCowan Road | Oakridge Drive between McCowan Road and Brimley Road<br>Barbados Boulevard between Eglinton Avenue East and south end of<br>Barbados Boulevard<br>Danforth Road between Brimley Road and Eglinton Avenue East                                                                                                                                                                                                       | 30                         | (Area 20) in<br>Ward 20             |
| (Area 21) in<br>Ward 20 | / east side of Midland Avenue                                                                                                                                                                                                                                                                                                                                              | South side of St Clair Avenue<br>East / north side of Kingston<br>Road                                                                                                                                         | Brimley Road between St Clair Avenue East and Kingston Road                                                                                                                                                                                                                                                                                                                                                         | 30                         | (Area 21) ir<br>Ward 20             |
| Ward 20                 | West side of Brimley Road South from Kingston Road to south end of Brimley Road South and from south end of Brimley Road South due south to Lake Ontario / east side of Midland Avenue between Danforth Avenue and Fishleigh Drive and from the intersection of Midland Avenue and Fishleigh Drive due south to Lake Ontario                                               | South side of Kingston Road /<br>north side of Lake Ontario                                                                                                                                                    |                                                                                                                                                                                                                                                                                                                                                                                                                     |                            | (Area 22) in<br>Ward 20             |
| (Area 23) in<br>Ward 20 | West side of Markham Road<br>between Kingston Road and Hill<br>Crescent and from the<br>intersection of Markham Road<br>and Hill Crescent due south to<br>Lake Ontario / east side of<br>Brimley Road South from<br>Kingston Road to south end of<br>Brimley Road South and from<br>south end of Brimley Road South<br>due south to Lake Ontario                           | South side of Kingston Road /<br>north side of Lake Ontario                                                                                                                                                    | Cathedral Bluffs Drive between Kingston Road and Sloley Road Sloley Road between Cathedral Bluffs Drive and Brooklawn Avenue Brooklawn Avenue between Kingston Road and Barkdene Hills Barkdene Hills between Brooklawn Avenue and Brimley Road South                                                                                                                                                               | 30                         | (Area 23) in<br>Ward 20             |
|                         | From the intersection of Morningside Avenue and Guildwood Parkway and a point due south to Lake Ontario / east side of Markham Road between Kingston Road and Hill Crescent and from the intersection of Markham Road beauth                                                                                                                                               | South side of Kingston Road<br>between Markham Road and<br>Guildwood Parkway and south<br>side of Guildwood Parkway<br>between Kingston Road and<br>Morningside Avenue / north side<br>of Lake Ontario         | of Sylvan Avenue  Prince Philip Boulevard between Guildwood Parkway and Sylvan Avenue Scarborough Golf Club Road between Kingston Road and Hill Crescent Hill Crescent between Scarborough Golf Club and Markham Road                                                                                                                                                                                               |                            | (Area 1) in<br>Ward 24              |
| (Area 2) in<br>Ward 24  | West side of Morningside Avenue<br>/ east side of Guildwood Parkway<br>between Kingston Road and<br>Prince Philip Boulevard                                                                                                                                                                                                                                                | South side of Kingston Road /<br>north side of Guildwood Parkway<br>between Morningside Avenue and<br>Prince Philip Boulevard                                                                                  |                                                                                                                                                                                                                                                                                                                                                                                                                     |                            | (Area 2) in<br>Ward 24              |
| (Area 3) in<br>Ward 24  | / east side of Scarborough Golf<br>Club Road                                                                                                                                                                                                                                                                                                                               | South side of Lawrence Avenue<br>East / north side of Kingston                                                                                                                                                 | Galloway Road between Lawrence Avenue East and Kingston Road                                                                                                                                                                                                                                                                                                                                                        | 30                         | (Area 3) in<br>Ward 24              |
| (Area 4) in<br>Ward 24  | West side of Scarborough Golf<br>Club Road / east side of<br>Markham Road                                                                                                                                                                                                                                                                                                  | Road<br>South side of Lawrence Avenue<br>East / north side of Kingston<br>Road                                                                                                                                 | Holmfirth Terrace between Greencrest Circuit and Scarborough Golf Club Road Greencrest Circuit between Markham Road and Lawrence Avenue East Confederation Drive between Greencrest Circuit and Scarborough Golf Club Road Dunelm Street between Markham Road and Scarborough Golf Club Road Cedar Drive between Dunelm Street and Eglinton Avenue East Eglinton Avenue East between Markham Road and Kingston Road |                            | (Area 4) in<br>Ward 24              |
| (Area 5) in<br>Ward 24  | West side of Markham Road /<br>east side of Bellamy Road North                                                                                                                                                                                                                                                                                                             | South side of Lawrence Avenue<br>East / north side of Eglinton<br>Avenue East                                                                                                                                  | Greencedar Circuit between Lawrence Avenue East and Markham Road<br>Daphne Road between Greencedar Circuit and Eastpark Boulevard<br>Eastpark Boulevard between Daphne Road and Markham Road                                                                                                                                                                                                                        | 30                         | (Area 5) in<br>Ward 24              |
| (Area 6) in<br>Ward 24  | West side of Bellamy Road North<br>/ east side of McCowan Road                                                                                                                                                                                                                                                                                                             | South side of Ellesmere Road /<br>north side of Lawrence Avenue<br>East                                                                                                                                        | Lynnbrook Drive between Brimorton Drive and Bellamy Road North<br>Brimorton Drive between McCowan Road and Bellamy Road North<br>Benleigh Drive between McCowan Road and Bellamy Road North<br>Parkington Crescent between Ellesmere Road and Lynnbrook Drive                                                                                                                                                       | 30                         | (Area 6) in<br>Ward 24              |