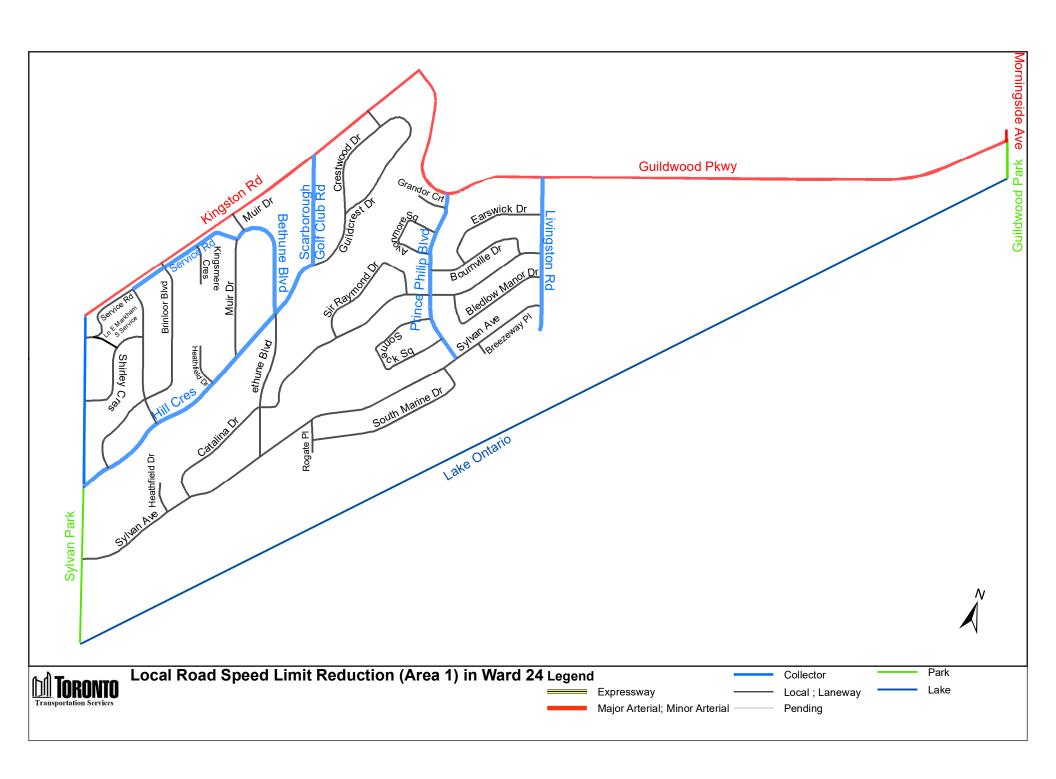

|                         | East Limit / West Limit of                                                                                                                                                                                                                                                                                                                                                 | (Column 3)  North Limit / South Limit of                                                                                                                                                                       | (Column 4) Excluded Highways                                                                                                                                                                                                                                                                                                                                                                                        | (Column<br>Speed<br>(km/h) | Designated                          |
|-------------------------|----------------------------------------------------------------------------------------------------------------------------------------------------------------------------------------------------------------------------------------------------------------------------------------------------------------------------------------------------------------------------|----------------------------------------------------------------------------------------------------------------------------------------------------------------------------------------------------------------|---------------------------------------------------------------------------------------------------------------------------------------------------------------------------------------------------------------------------------------------------------------------------------------------------------------------------------------------------------------------------------------------------------------------|----------------------------|-------------------------------------|
| (Area 17) in            | Designated Area<br>From the intersection of Kingston<br>Road and Cornell Avenue due<br>south to Lake Ontario / east side<br>of Victoria Park Avenue between<br>Kingston Road and Queen Street<br>East and from the intersection of<br>Victoria Park Avenue and Queen<br>Street East due south to Lake<br>Ontario                                                           | Designated Area South side of Kingston Road / north side of Lake Ontario                                                                                                                                       | Queen Street East between Victoria Park Avenue and Fallingbrook Road Fallingbrook Road between Queen Street East and Kingston Road                                                                                                                                                                                                                                                                                  | 30                         | Area Map<br>(Area 17) in<br>Ward 20 |
| (Area 18) in<br>Ward 20 | West side Birchmount Road<br>between Kingston Road and the<br>south end of Birchmount Road<br>and from the south end of<br>Birchmount Road due south to<br>Lake Ontario / from the<br>intersection of Kingston Road and<br>Cornell Avenue due south to Lake<br>Ontario                                                                                                     |                                                                                                                                                                                                                |                                                                                                                                                                                                                                                                                                                                                                                                                     | 30                         | (Area 18) in<br>Ward 20             |
|                         | West side of Midland Avenue between Danforth Avenue and Fishleigh Drive and from the intersection of Midland Avenue and Fishleigh Drive due south to Lake Ontario / east side Birchmount Road between Kingston Road and the south end of Birchmount Road and from the south end of Birchmount Road and from the south end of Birchmount Road and the south to Lake Ontario | South side of Kingston Road /<br>north side of Lake Ontario                                                                                                                                                    | Sandown Avenue between Pell Street and Kingston Road Pell Street between Sandown Avenue and Ridgemoor Avenue Ridgemoor Avenue between Kingston Road and Pell Street East Haven Drive between Ridgemoor Avenue and Cliffside Drive Cliffside Drive between East Haven Drive and Kingston Road                                                                                                                        | 30                         | (Area 19) in<br>Ward 20             |
| (Area 20) in<br>Ward 20 | West side of McCowan Road /<br>east side of Brimley Road                                                                                                                                                                                                                                                                                                                   | South side of Eglinton Avenue<br>East / north side of St Clair<br>Avenue East between Brimley<br>Road and Kingston Road and<br>north side of Kingston Road<br>between St Clair Avenue East<br>and McCowan Road | Oakridge Drive between McCowan Road and Brimley Road<br>Barbados Boulevard between Eglinton Avenue East and south end of<br>Barbados Boulevard<br>Danforth Road between Brimley Road and Eglinton Avenue East                                                                                                                                                                                                       | 30                         | (Area 20) in<br>Ward 20             |
| (Area 21) in<br>Ward 20 | / east side of Midland Avenue                                                                                                                                                                                                                                                                                                                                              | South side of St Clair Avenue<br>East / north side of Kingston<br>Road                                                                                                                                         | Brimley Road between St Clair Avenue East and Kingston Road                                                                                                                                                                                                                                                                                                                                                         | 30                         | (Area 21) ir<br>Ward 20             |
| Ward 20                 | West side of Brimley Road South from Kingston Road to south end of Brimley Road South and from south end of Brimley Road South due south to Lake Ontario / east side of Midland Avenue between Danforth Avenue and Fishleigh Drive and from the intersection of Midland Avenue and Fishleigh Drive due south to Lake Ontario                                               | South side of Kingston Road /<br>north side of Lake Ontario                                                                                                                                                    |                                                                                                                                                                                                                                                                                                                                                                                                                     |                            | (Area 22) in<br>Ward 20             |
| (Area 23) in<br>Ward 20 | West side of Markham Road<br>between Kingston Road and Hill<br>Crescent and from the<br>intersection of Markham Road<br>and Hill Crescent due south to<br>Lake Ontario / east side of<br>Brimley Road South from<br>Kingston Road to south end of<br>Brimley Road South and from<br>south end of Brimley Road South<br>due south to Lake Ontario                           | South side of Kingston Road /<br>north side of Lake Ontario                                                                                                                                                    | Cathedral Bluffs Drive between Kingston Road and Sloley Road Sloley Road between Cathedral Bluffs Drive and Brooklawn Avenue Brooklawn Avenue between Kingston Road and Barkdene Hills Barkdene Hills between Brooklawn Avenue and Brimley Road South                                                                                                                                                               | 30                         | (Area 23) in<br>Ward 20             |
|                         | From the intersection of Morningside Avenue and Guildwood Parkway and a point due south to Lake Ontario / east side of Markham Road between Kingston Road and Hill Crescent and from the intersection of Markham Road beauth                                                                                                                                               | South side of Kingston Road<br>between Markham Road and<br>Guildwood Parkway and south<br>side of Guildwood Parkway<br>between Kingston Road and<br>Morningside Avenue / north side<br>of Lake Ontario         | of Sylvan Avenue  Prince Philip Boulevard between Guildwood Parkway and Sylvan Avenue Scarborough Golf Club Road between Kingston Road and Hill Crescent Hill Crescent between Scarborough Golf Club and Markham Road                                                                                                                                                                                               |                            | (Area 1) in<br>Ward 24              |
| (Area 2) in<br>Ward 24  | West side of Morningside Avenue<br>/ east side of Guildwood Parkway<br>between Kingston Road and<br>Prince Philip Boulevard                                                                                                                                                                                                                                                | South side of Kingston Road /<br>north side of Guildwood Parkway<br>between Morningside Avenue and<br>Prince Philip Boulevard                                                                                  |                                                                                                                                                                                                                                                                                                                                                                                                                     |                            | (Area 2) in<br>Ward 24              |
| (Area 3) in<br>Ward 24  | / east side of Scarborough Golf<br>Club Road                                                                                                                                                                                                                                                                                                                               | South side of Lawrence Avenue<br>East / north side of Kingston                                                                                                                                                 | Galloway Road between Lawrence Avenue East and Kingston Road                                                                                                                                                                                                                                                                                                                                                        | 30                         | (Area 3) in<br>Ward 24              |
| (Area 4) in<br>Ward 24  | West side of Scarborough Golf<br>Club Road / east side of<br>Markham Road                                                                                                                                                                                                                                                                                                  | Road<br>South side of Lawrence Avenue<br>East / north side of Kingston<br>Road                                                                                                                                 | Holmfirth Terrace between Greencrest Circuit and Scarborough Golf Club Road Greencrest Circuit between Markham Road and Lawrence Avenue East Confederation Drive between Greencrest Circuit and Scarborough Golf Club Road Dunelm Street between Markham Road and Scarborough Golf Club Road Cedar Drive between Dunelm Street and Eglinton Avenue East Eglinton Avenue East between Markham Road and Kingston Road |                            | (Area 4) in<br>Ward 24              |
| (Area 5) in<br>Ward 24  | West side of Markham Road /<br>east side of Bellamy Road North                                                                                                                                                                                                                                                                                                             | South side of Lawrence Avenue<br>East / north side of Eglinton<br>Avenue East                                                                                                                                  | Greencedar Circuit between Lawrence Avenue East and Markham Road<br>Daphne Road between Greencedar Circuit and Eastpark Boulevard<br>Eastpark Boulevard between Daphne Road and Markham Road                                                                                                                                                                                                                        | 30                         | (Area 5) in<br>Ward 24              |
| (Area 6) in<br>Ward 24  | West side of Bellamy Road North<br>/ east side of McCowan Road                                                                                                                                                                                                                                                                                                             | South side of Ellesmere Road /<br>north side of Lawrence Avenue<br>East                                                                                                                                        | Lynnbrook Drive between Brimorton Drive and Bellamy Road North<br>Brimorton Drive between McCowan Road and Bellamy Road North<br>Benleigh Drive between McCowan Road and Bellamy Road North<br>Parkington Crescent between Ellesmere Road and Lynnbrook Drive                                                                                                                                                       | 30                         | (Area 6) in<br>Ward 24              |