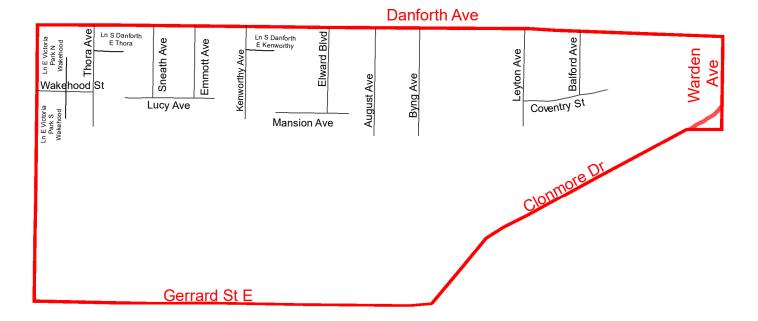

## Attachment 1 - Proposed Amendments to Speed Limits on Local roads and Public Lanes in Ward 20 and Ward 24

1. Insert the following into Schedule XLV (Part 1) in § 950-1344 as follows:

|                         | (Column 2) East Limit / West Limit of                               | (Column 3)<br>North Limit / South Limit of                                                                                                                                                                                                                                                                                                  | (Column 4) Excluded Highways                                                                                                                                                                                                                                                                                                                                                                                                                                                                                                                                                                                                                                                                                                                                                                                                                                                                                                                                                                                                                                                                                                                                                                                                                                                                                                                                                                       | Speed  | (Column 6)<br>Designated |
|-------------------------|---------------------------------------------------------------------|---------------------------------------------------------------------------------------------------------------------------------------------------------------------------------------------------------------------------------------------------------------------------------------------------------------------------------------------|----------------------------------------------------------------------------------------------------------------------------------------------------------------------------------------------------------------------------------------------------------------------------------------------------------------------------------------------------------------------------------------------------------------------------------------------------------------------------------------------------------------------------------------------------------------------------------------------------------------------------------------------------------------------------------------------------------------------------------------------------------------------------------------------------------------------------------------------------------------------------------------------------------------------------------------------------------------------------------------------------------------------------------------------------------------------------------------------------------------------------------------------------------------------------------------------------------------------------------------------------------------------------------------------------------------------------------------------------------------------------------------------------|--------|--------------------------|
| Area Name               | Designated Area                                                     | Designated Area                                                                                                                                                                                                                                                                                                                             |                                                                                                                                                                                                                                                                                                                                                                                                                                                                                                                                                                                                                                                                                                                                                                                                                                                                                                                                                                                                                                                                                                                                                                                                                                                                                                                                                                                                    | (km/h) | Area Map                 |
| (Area 1) in<br>Ward 20  | West side of Pharmacy Avenue /<br>east side of Victoria Park Avenue | South side of Eglinton Avenue<br>East / north side of St Clair<br>Avenue East                                                                                                                                                                                                                                                               | Eglinton Square between Eglinton Avenue East and Victoria Park Avenue                                                                                                                                                                                                                                                                                                                                                                                                                                                                                                                                                                                                                                                                                                                                                                                                                                                                                                                                                                                                                                                                                                                                                                                                                                                                                                                              | 30     | (Area 1) in<br>Ward 20   |
| (Area 2) in<br>Ward 20  | West side of Warden Avenue /<br>east side of Pharmacy Avenue        | South side of Eglinton Avenue<br>East / noth side of St Clair<br>Avenue East                                                                                                                                                                                                                                                                | Fairfax Cresent between Warden Avenue and Evandale Road<br>Hymus Road between Warden Avenue and west end of Hymus Road<br>Comstock Road between Warden Avenue and Pharmacy Avenue<br>Lebovic Avenue between Edlinton Avenue East and Comstock Road                                                                                                                                                                                                                                                                                                                                                                                                                                                                                                                                                                                                                                                                                                                                                                                                                                                                                                                                                                                                                                                                                                                                                 | 30     | (Area 2) in<br>Ward 20   |
| (Area 3) in<br>Ward 20  | West side of Birchmount Road / east side of Warden Avenue           | South side of Eglinton Avenue<br>East / noth side of St Clair<br>Avenue East                                                                                                                                                                                                                                                                | Prudham Gate between Eglinton Avenue East and Coinstock Road Prudham Gate between Eglinton Avenue East and Civic Road Civic Road between Warden Avenue and Sinnott Road Sherry Road between Warden Avenue and Sinnott Road Manville Road between Civic Road and Hymus Road Sinnott Road between Eglinton Avenue East and Hymus Road Comstock Road between Warden Avenue and Birchmount Road Malley Road between Warden Avenue and Birchmount Road Hymus Road between Warden Avenue and Binnott Road Upton Road between Warden Avenue and Binnott Road Hymus Road between Warden Avenue and Pidgeon Street Fusilier Drive between Cleanside Road and Howe Avenue Deans Drive between Cleanside Road and Howe Avenue Ferguson Street between Howe Avenue and Pidgeon Street Winkler Terrace between Howe Avenue and Pidgeon Street Yates Avenue between Howe Avenue and Pidgeon Street Pethick Street between Howe Avenue and Pidgeon Street Pethick Street between Howe Avenue and Pidgeon Street Pethick Street between Howe Avenue and Pidgeon Street Roper Road between Warden Avenue and Mendelssohn Street Roper Road between Warden Avenue and Mendelssohn Street Roper Road between Warden Avenue and Mendelssohn Street Roper Road between Cleanside Road and Cleanside Road Ayers Crescent between Cleanside Road and Gerigs Street Gerigs Street between Cleanside Road and Granter Trail | 30     | (Area 3) in<br>Ward 20   |
| (Area 4) in<br>Ward 20  | West side of Kennedy Road /<br>east side of Birchmount Road         | South side of Eglinton Avenue East / noth side of St Clair                                                                                                                                                                                                                                                                                  | Pidgeon Street between Cleanside Road and Pethick Street Foxridge Drive between Kennedy Road and Birchmount Road                                                                                                                                                                                                                                                                                                                                                                                                                                                                                                                                                                                                                                                                                                                                                                                                                                                                                                                                                                                                                                                                                                                                                                                                                                                                                   | 30     | (Area 4) in<br>Ward 20   |
| (Area 5) in<br>Ward 20  | West side of Midland Avenue /<br>east side of Kennedy Road          | Avenue East South side of Eglinton Avenue East / noth side of St Clair Avenue East                                                                                                                                                                                                                                                          | Danforth Road between Midland Avenue and St Clair Avenue East Corvette Avenue between Kennedy Road and Magnolia Avenue Transway Crescent between Kennedy Road and Edlinton Avenue East                                                                                                                                                                                                                                                                                                                                                                                                                                                                                                                                                                                                                                                                                                                                                                                                                                                                                                                                                                                                                                                                                                                                                                                                             | 30     | (Area 5) in<br>Ward 20   |
| (Area 6) in<br>Ward 20  | West side of Brimley Road / east side of Midland Avenue             | South side of Eglinton Avenue East / noth side of St Clair                                                                                                                                                                                                                                                                                  | Iransway Crescent between Kennedy Road and Eglinton Avenue East Moonseed Court between Midland Avenue and west end of Moonseed Danforth Road between Midland Avenue and Brimley Road Greystone Walk Drive between Danforth Road and Midland Avenue                                                                                                                                                                                                                                                                                                                                                                                                                                                                                                                                                                                                                                                                                                                                                                                                                                                                                                                                                                                                                                                                                                                                                 | 30     | (Area 6) in<br>Ward 20   |
| (Area 7) in<br>Ward 20  | West side of Markham Road /<br>east side of McCowan Road            | Avenue East  South side of Eglinton Avenue East / north side of Kingston                                                                                                                                                                                                                                                                    | Olga Street between Midland Avenue and Jeanette Street Minerva Avenue between National Street and Jeanette Street National Street between Ogla Street and north end of National Street Jeanette Street between National Street and a point 90 metres north of Minerva Avenue Vivan Road between Jeanette Street and St Clair Avenue East Gleneita Street between Vivan Road and Minerva Avenue Bellamy Road South between Adanac Drive and Kingston Road Adanac Drive between Bellamy Road South and Mason Road                                                                                                                                                                                                                                                                                                                                                                                                                                                                                                                                                                                                                                                                                                                                                                                                                                                                                    | 30     | (Area 7) in<br>Ward 20   |
| (Area 8) in<br>Ward 20  | West side of Pharmacy Avenue / east side of Victoria Park Avenue    | Road South side of St Clair Avenue East / north side of Danforth                                                                                                                                                                                                                                                                            | Mason Road between Eglinton Avenue East and Kingston Road Denton Avenue between Victoria Park Avenue and Pharmacy Avenue                                                                                                                                                                                                                                                                                                                                                                                                                                                                                                                                                                                                                                                                                                                                                                                                                                                                                                                                                                                                                                                                                                                                                                                                                                                                           | 30     | (Area 8) in<br>Ward 20   |
| (Area 9) in<br>Ward 20  | West side of Warden Avenue /<br>east side of Pharmacy Avenue        | Avenue South side of St Clair Avenue East / north side of Danforth                                                                                                                                                                                                                                                                          | Denton Avenue between Patterson Avenue and Pharmacy Avenue                                                                                                                                                                                                                                                                                                                                                                                                                                                                                                                                                                                                                                                                                                                                                                                                                                                                                                                                                                                                                                                                                                                                                                                                                                                                                                                                         | 30     | (Area 9) in<br>Ward 20   |
| (Area 10) in<br>Ward 20 | West side of Birchmount Road /<br>east side of Warden Avenue        | Avenue between Pharmacy Avenue and Danforth Road and north side of Danforth Road between Danforth Avenue and Warden Avenue South side of St Clair Avenue East / north side of Danforth Road                                                                                                                                                 | Bell Estate Road between Warden Avenue and Etienne Street Etienne Street between Bell Estate Road and Pilkington Drive Pilkington Drive between Etienne Street and Danforth Road Nixon Heights between a point 45 metres east of Edhouse Avenue and a point 30 metres east of Lily Cup Avenue                                                                                                                                                                                                                                                                                                                                                                                                                                                                                                                                                                                                                                                                                                                                                                                                                                                                                                                                                                                                                                                                                                      | 30     | (Area 10) ir<br>Ward 20  |
|                         |                                                                     |                                                                                                                                                                                                                                                                                                                                             | Lily Cup Avenue between Nixon Heights and Danforth Road<br>Belanger Crescent between Edhouse Avenue and Lily Cup Avenue                                                                                                                                                                                                                                                                                                                                                                                                                                                                                                                                                                                                                                                                                                                                                                                                                                                                                                                                                                                                                                                                                                                                                                                                                                                                            |        |                          |
| (Area 11) in<br>Ward 20 | West side of Danforth Road / east<br>side of Birchmount Road        | South side of St Clair Avenue<br>East /                                                                                                                                                                                                                                                                                                     | Kennedy Road between St Clair Avenue and Danforth Road                                                                                                                                                                                                                                                                                                                                                                                                                                                                                                                                                                                                                                                                                                                                                                                                                                                                                                                                                                                                                                                                                                                                                                                                                                                                                                                                             | 30     | (Area 11) ir<br>Ward 20  |
| (Area 12) in<br>Ward 20 | West side of Midland Avenue / east side of Birchmount Road          | South side of Danforth Road between Birchmount Road and St Clair Avenue East and south side of St Clair Avenue East beween Danforth Road and Midland Avenue / north side of Kingston Road between Midland Avenue and Danforth Avenue and on the side Danforth Avenue between Kingston Road and Birchmount Ringston Road and Birchmount Road | Raleigh Avenue between Birchmount Road and Kennedy Road<br>Kennedy Road between Danforth Road and Highview Avenue<br>Highview Avenue between Birchmount Road and Kingston Road<br>Claremore Avenue between McIntosh Street and Kingston Road<br>Sharpe Street between McIntosh Street and Kingston Road<br>Sandown Avenue between McIntosh Street and Kingston Road<br>McIntosh Street between Highview Avenue and Park Street<br>Park Street between Kennedy Road and Midland Avenue                                                                                                                                                                                                                                                                                                                                                                                                                                                                                                                                                                                                                                                                                                                                                                                                                                                                                                              | 30     | (Area 12) ir<br>Ward 20  |
| (Area 13) in<br>Ward 20 | West side of Birchmount Road /                                      | South side of Danforth Road /<br>north side of Danforth Avenue                                                                                                                                                                                                                                                                              | Mack Avenue between Danforth Road and Birchmount Road<br>Warden Avenue between Danforth Road and Danforth Avenue                                                                                                                                                                                                                                                                                                                                                                                                                                                                                                                                                                                                                                                                                                                                                                                                                                                                                                                                                                                                                                                                                                                                                                                                                                                                                   | 30     | (Area 13) ir<br>Ward 20  |
| (Area 14) in<br>Ward 20 | West side of Warden Avenue /<br>east side of Victoria Park Avenue   | norm side of Danforth Avenue /<br>South side of Danforth Avenue /<br>north side of Gerrard Street East<br>between Victoria Park Avenue<br>and Clonmore Drive and north<br>side Clonmore Drive between<br>Gerrard Street East and Warden<br>Avenue                                                                                           | A angen Avering permeen Permonn Logg and Pauronn Avenue                                                                                                                                                                                                                                                                                                                                                                                                                                                                                                                                                                                                                                                                                                                                                                                                                                                                                                                                                                                                                                                                                                                                                                                                                                                                                                                                            | 30     | (Area 14) ir<br>Ward 20  |
| (Area 15) in<br>Ward 20 | West side of Warden Avenue /<br>east side of Victoria Park Avenue   | South side of Gerrard Street East<br>between Victoria Park Avenue<br>and Clonmore Drive and south<br>side Clonmore Drive between<br>Gerrard Street East and Warden<br>Avenue / north side of Kingston<br>Road                                                                                                                               | Clonmore Drive between Fallingbrook Road and Gerrard Street East<br>Blantyre Avenue between Gerrard Street East and Kingston Road<br>Fallingbrook Road between Clonmore Drive and Kingston Road                                                                                                                                                                                                                                                                                                                                                                                                                                                                                                                                                                                                                                                                                                                                                                                                                                                                                                                                                                                                                                                                                                                                                                                                    | 30     | (Area 15) ir<br>Ward 20  |
|                         |                                                                     |                                                                                                                                                                                                                                                                                                                                             |                                                                                                                                                                                                                                                                                                                                                                                                                                                                                                                                                                                                                                                                                                                                                                                                                                                                                                                                                                                                                                                                                                                                                                                                                                                                                                                                                                                                    |        |                          |