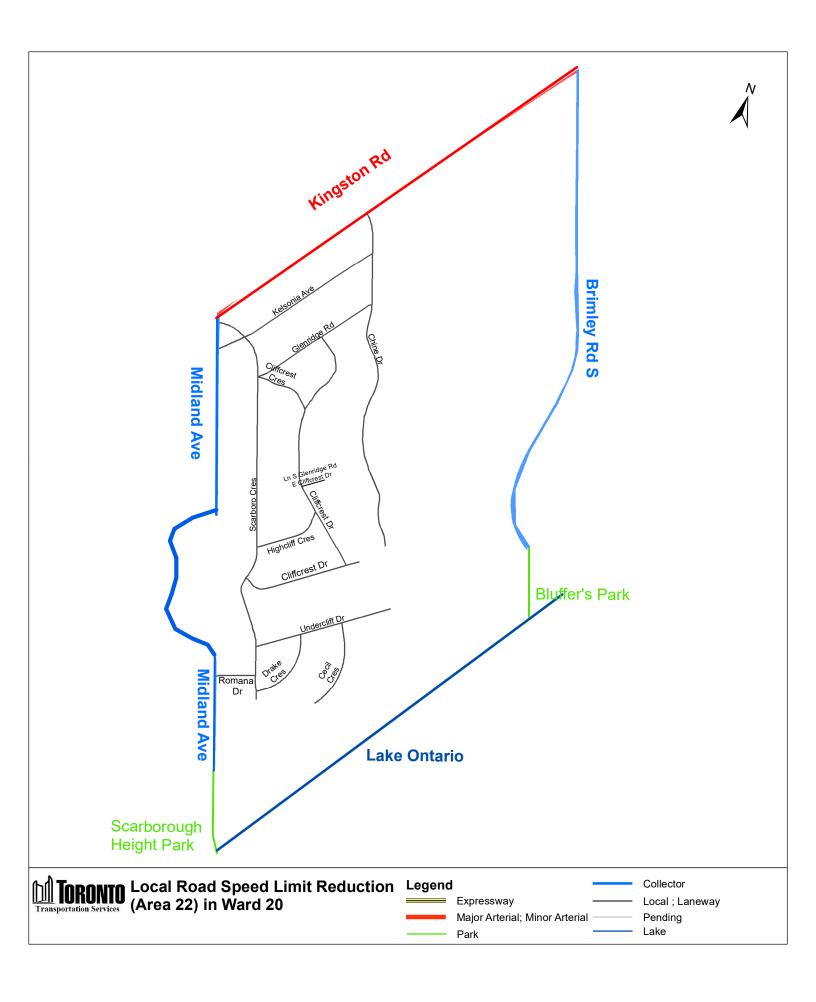

|                         | East Limit / West Limit of                                                                                                                                                                                                                                                                                                                                                 | (Column 3)  North Limit / South Limit of                                                                                                                                                                       | (Column 4) Excluded Highways                                                                                                                                                                                                                                                                                                                                                                                        | (Column<br>Speed<br>(km/h) | Designated                          |
|-------------------------|----------------------------------------------------------------------------------------------------------------------------------------------------------------------------------------------------------------------------------------------------------------------------------------------------------------------------------------------------------------------------|----------------------------------------------------------------------------------------------------------------------------------------------------------------------------------------------------------------|---------------------------------------------------------------------------------------------------------------------------------------------------------------------------------------------------------------------------------------------------------------------------------------------------------------------------------------------------------------------------------------------------------------------|----------------------------|-------------------------------------|
| (Area 17) in            | Designated Area<br>From the intersection of Kingston<br>Road and Cornell Avenue due<br>south to Lake Ontario / east side<br>of Victoria Park Avenue between<br>Kingston Road and Queen Street<br>East and from the intersection of<br>Victoria Park Avenue and Queen<br>Street East due south to Lake<br>Ontario                                                           | Designated Area South side of Kingston Road / north side of Lake Ontario                                                                                                                                       | Queen Street East between Victoria Park Avenue and Fallingbrook Road Fallingbrook Road between Queen Street East and Kingston Road                                                                                                                                                                                                                                                                                  | 30                         | Area Map<br>(Area 17) in<br>Ward 20 |
| (Area 18) in<br>Ward 20 | West side Birchmount Road<br>between Kingston Road and the<br>south end of Birchmount Road<br>and from the south end of<br>Birchmount Road due south to<br>Lake Ontario / from the<br>intersection of Kingston Road and<br>Cornell Avenue due south to Lake<br>Ontario                                                                                                     |                                                                                                                                                                                                                |                                                                                                                                                                                                                                                                                                                                                                                                                     | 30                         | (Area 18) in<br>Ward 20             |
|                         | West side of Midland Avenue between Danforth Avenue and Fishleigh Drive and from the intersection of Midland Avenue and Fishleigh Drive due south to Lake Ontario / east side Birchmount Road between Kingston Road and the south end of Birchmount Road and from the south end of Birchmount Road and from the south end of Birchmount Road and the south to Lake Ontario | South side of Kingston Road /<br>north side of Lake Ontario                                                                                                                                                    | Sandown Avenue between Pell Street and Kingston Road Pell Street between Sandown Avenue and Ridgemoor Avenue Ridgemoor Avenue between Kingston Road and Pell Street East Haven Drive between Ridgemoor Avenue and Cliffside Drive Cliffside Drive between East Haven Drive and Kingston Road                                                                                                                        | 30                         | (Area 19) in<br>Ward 20             |
| (Area 20) in<br>Ward 20 | West side of McCowan Road /<br>east side of Brimley Road                                                                                                                                                                                                                                                                                                                   | South side of Eglinton Avenue<br>East / north side of St Clair<br>Avenue East between Brimley<br>Road and Kingston Road and<br>north side of Kingston Road<br>between St Clair Avenue East<br>and McCowan Road | Oakridge Drive between McCowan Road and Brimley Road<br>Barbados Boulevard between Eglinton Avenue East and south end of<br>Barbados Boulevard<br>Danforth Road between Brimley Road and Eglinton Avenue East                                                                                                                                                                                                       | 30                         | (Area 20) in<br>Ward 20             |
| (Area 21) in<br>Ward 20 | / east side of Midland Avenue                                                                                                                                                                                                                                                                                                                                              | South side of St Clair Avenue<br>East / north side of Kingston<br>Road                                                                                                                                         | Brimley Road between St Clair Avenue East and Kingston Road                                                                                                                                                                                                                                                                                                                                                         | 30                         | (Area 21) ir<br>Ward 20             |
| Ward 20                 | West side of Brimley Road South from Kingston Road to south end of Brimley Road South and from south end of Brimley Road South due south to Lake Ontario / east side of Midland Avenue between Danforth Avenue and Fishleigh Drive and from the intersection of Midland Avenue and Fishleigh Drive due south to Lake Ontario                                               | South side of Kingston Road /<br>north side of Lake Ontario                                                                                                                                                    |                                                                                                                                                                                                                                                                                                                                                                                                                     |                            | (Area 22) in<br>Ward 20             |
| (Area 23) in<br>Ward 20 | West side of Markham Road<br>between Kingston Road and Hill<br>Crescent and from the<br>intersection of Markham Road<br>and Hill Crescent due south to<br>Lake Ontario / east side of<br>Brimley Road South from<br>Kingston Road to south end of<br>Brimley Road South and from<br>south end of Brimley Road South<br>due south to Lake Ontario                           | South side of Kingston Road /<br>north side of Lake Ontario                                                                                                                                                    | Cathedral Bluffs Drive between Kingston Road and Sloley Road Sloley Road between Cathedral Bluffs Drive and Brooklawn Avenue Brooklawn Avenue between Kingston Road and Barkdene Hills Barkdene Hills between Brooklawn Avenue and Brimley Road South                                                                                                                                                               | 30                         | (Area 23) in<br>Ward 20             |
|                         | From the intersection of Morningside Avenue and Guildwood Parkway and a point due south to Lake Ontario / east side of Markham Road between Kingston Road and Hill Crescent and from the intersection of Markham Road beauth                                                                                                                                               | South side of Kingston Road<br>between Markham Road and<br>Guildwood Parkway and south<br>side of Guildwood Parkway<br>between Kingston Road and<br>Morningside Avenue / north side<br>of Lake Ontario         | of Sylvan Avenue  Prince Philip Boulevard between Guildwood Parkway and Sylvan Avenue Scarborough Golf Club Road between Kingston Road and Hill Crescent Hill Crescent between Scarborough Golf Club and Markham Road                                                                                                                                                                                               |                            | (Area 1) in<br>Ward 24              |
| (Area 2) in<br>Ward 24  | West side of Morningside Avenue<br>/ east side of Guildwood Parkway<br>between Kingston Road and<br>Prince Philip Boulevard                                                                                                                                                                                                                                                | South side of Kingston Road /<br>north side of Guildwood Parkway<br>between Morningside Avenue and<br>Prince Philip Boulevard                                                                                  |                                                                                                                                                                                                                                                                                                                                                                                                                     |                            | (Area 2) in<br>Ward 24              |
| (Area 3) in<br>Ward 24  | / east side of Scarborough Golf<br>Club Road                                                                                                                                                                                                                                                                                                                               | South side of Lawrence Avenue<br>East / north side of Kingston                                                                                                                                                 | Galloway Road between Lawrence Avenue East and Kingston Road                                                                                                                                                                                                                                                                                                                                                        | 30                         | (Area 3) in<br>Ward 24              |
| (Area 4) in<br>Ward 24  | West side of Scarborough Golf<br>Club Road / east side of<br>Markham Road                                                                                                                                                                                                                                                                                                  | Road<br>South side of Lawrence Avenue<br>East / north side of Kingston<br>Road                                                                                                                                 | Holmfirth Terrace between Greencrest Circuit and Scarborough Golf Club Road Greencrest Circuit between Markham Road and Lawrence Avenue East Confederation Drive between Greencrest Circuit and Scarborough Golf Club Road Dunelm Street between Markham Road and Scarborough Golf Club Road Cedar Drive between Dunelm Street and Eglinton Avenue East Eglinton Avenue East between Markham Road and Kingston Road |                            | (Area 4) in<br>Ward 24              |
| (Area 5) in<br>Ward 24  | West side of Markham Road /<br>east side of Bellamy Road North                                                                                                                                                                                                                                                                                                             | South side of Lawrence Avenue<br>East / north side of Eglinton<br>Avenue East                                                                                                                                  | Greencedar Circuit between Lawrence Avenue East and Markham Road<br>Daphne Road between Greencedar Circuit and Eastpark Boulevard<br>Eastpark Boulevard between Daphne Road and Markham Road                                                                                                                                                                                                                        | 30                         | (Area 5) in<br>Ward 24              |
| (Area 6) in<br>Ward 24  | West side of Bellamy Road North<br>/ east side of McCowan Road                                                                                                                                                                                                                                                                                                             | South side of Ellesmere Road /<br>north side of Lawrence Avenue<br>East                                                                                                                                        | Lynnbrook Drive between Brimorton Drive and Bellamy Road North<br>Brimorton Drive between McCowan Road and Bellamy Road North<br>Benleigh Drive between McCowan Road and Bellamy Road North<br>Parkington Crescent between Ellesmere Road and Lynnbrook Drive                                                                                                                                                       | 30                         | (Area 6) in<br>Ward 24              |