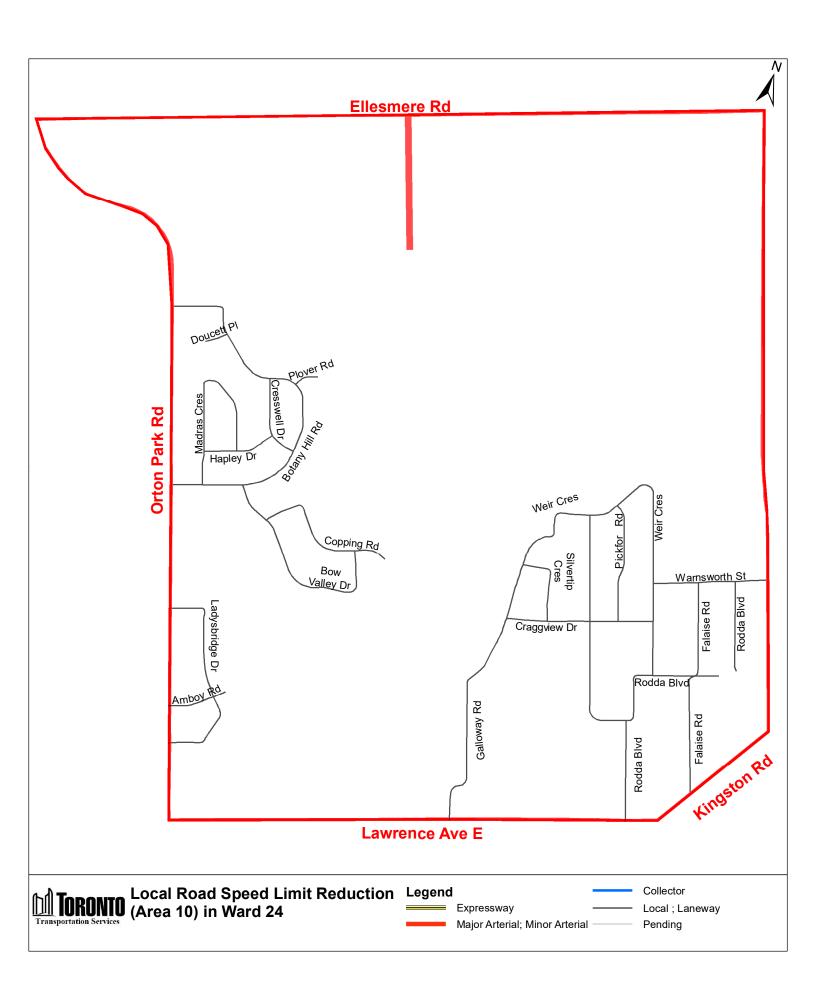

| (Column 1)              | (Column 2)                                                                   | (Column 3)                                                                                                                                                                                       | (Column 4)                                                                                                                                                                                                                                                                                                                                                                                                                                                                                                                                                                                                                                                                                                                                                                                                                                                    | (Column         | (Column 6)              |
|-------------------------|------------------------------------------------------------------------------|--------------------------------------------------------------------------------------------------------------------------------------------------------------------------------------------------|---------------------------------------------------------------------------------------------------------------------------------------------------------------------------------------------------------------------------------------------------------------------------------------------------------------------------------------------------------------------------------------------------------------------------------------------------------------------------------------------------------------------------------------------------------------------------------------------------------------------------------------------------------------------------------------------------------------------------------------------------------------------------------------------------------------------------------------------------------------|-----------------|-------------------------|
| Designated<br>Area Name | East Limit / West Limit of<br>Designated Area                                | North Limit / South Limit of<br>Designated Area                                                                                                                                                  | Excluded Highways                                                                                                                                                                                                                                                                                                                                                                                                                                                                                                                                                                                                                                                                                                                                                                                                                                             | Speed<br>(km/h) | Designated<br>Area Map  |
| (Area 7) in<br>Ward 24  | West side of Markham Road /<br>east side of Bellamy Road North               | South side of Ellesmere Road /<br>north side of Lawrence Avenue<br>East                                                                                                                          | Dolly Varden Boulevard between Ellesmere Road and Brimorton Drive<br>Brimorton Drive between Bellamy Road North and Markham Road<br>Painted Post Drive between Bellamy Road North and Markham Road                                                                                                                                                                                                                                                                                                                                                                                                                                                                                                                                                                                                                                                            | 30              | (Area 7) in<br>Ward 24  |
| (Area 8) in<br>Ward 24  | West side of Scarborough Golf<br>Club Road / east side of<br>Markham Road    | South side of Ellesmere Road /<br>north side of Lawrence Avenue<br>East                                                                                                                          | Gander Drive between Ellesmere Road and Brimorton Drive Brimorton Drive between Markham Road and Scarborough Golf Club Road Painted Post Drive between Markham Road and Scarborough Golf Club Road Bankwell Avenue between Brimorton Drive between Scarborough Golf Club Road Hiscock Boulevard between Brimorton Drive and Greenholm Circuit Greenholm Circuit between Markham Road and Lawrence Avenue East                                                                                                                                                                                                                                                                                                                                                                                                                                                 | 30              | (Area 8) in<br>Ward 24  |
| (Area 9) in<br>Ward 24  | West side of Orton Park Road /<br>east side of Scarborough Golf<br>Club Road | South side of Ellesmere Road /<br>north side of Lawrence Avenue<br>East                                                                                                                          | Slan Avenue between Scarborough Golf Club Road and Orton Park Road<br>Brimorton Drive between Scarborough Golf Club Road and Orton Park<br>Road<br>Mossbank Drive between Scarborough Golf Club Road and Lawrence<br>Avenue East<br>Curran Hall Crescent between Brimorton Drive and Orton Park Road                                                                                                                                                                                                                                                                                                                                                                                                                                                                                                                                                          | 30              | (Area 9) in<br>Ward 24  |
| (Area 10) in<br>Ward 24 | West side of Morningside Avenue<br>/ east side of Orton Park Road            | South side of Ellesmere Road /<br>north side of Lawrence Avenue<br>East between Orton Park Road<br>and Kingston Road and Kingston<br>Road between Lawrence Avenue<br>East and Morningside Avenue | Nelison Road between Ellesmere Road and south end of Nelison Road                                                                                                                                                                                                                                                                                                                                                                                                                                                                                                                                                                                                                                                                                                                                                                                             | 30              | (Area 10) in<br>Ward 24 |
| (Area 11) in<br>Ward 24 | West side of Morningside Avenue / east side of Neilson Road                  | South side of Highway 401 / north side of Ellesmere Road                                                                                                                                         | Military Trail between Neilson Road and Morningside Avenue<br>Keeler Boulevard between Neilson Road and Caley Terrace<br>Neelands Crescent between Keeler Boulevard (east intersection) and<br>Keeler Boulevard (west intersection)                                                                                                                                                                                                                                                                                                                                                                                                                                                                                                                                                                                                                           | 30              | (Area 11) in<br>Ward 24 |
| (Area 12) in<br>Ward 24 | West side of Neilson Road / east side of McCowan Road                        | South side of Highway 401 / north side of Ellesmere Road                                                                                                                                         | Corporate Drive between McCowan Road and Bellamy Road North Bushby Drive between McCowan Road and Grangeway Avenue Grangeway Avenue Horward Road and Grangeway Avenue Grangeway Avenue between Brushby Drive and Consilium Place Consilium Place between McCowan Road and Grangeway Avenue Progress Avenue between McCowan Road and Highway 401 Bellamy Road North between Progress Avenue and Ellesmere Road Production Drive between Progress Avenue and south end of Production Drive Markham Road between Highway 401 and Ellesmere Road Tuxedo Court between Markham Road and east end of Tuxedo Court Military Trail between Neilson Road and Ellesmere Road Highcastle Road between Military Trail and Oakmeadow Boulevard (north intersection) Oakmeadow Boulevard between Neilson Road (south intersection) and Highcastle Road (south intersection) | 30              | (Area 12) in<br>Ward 24 |