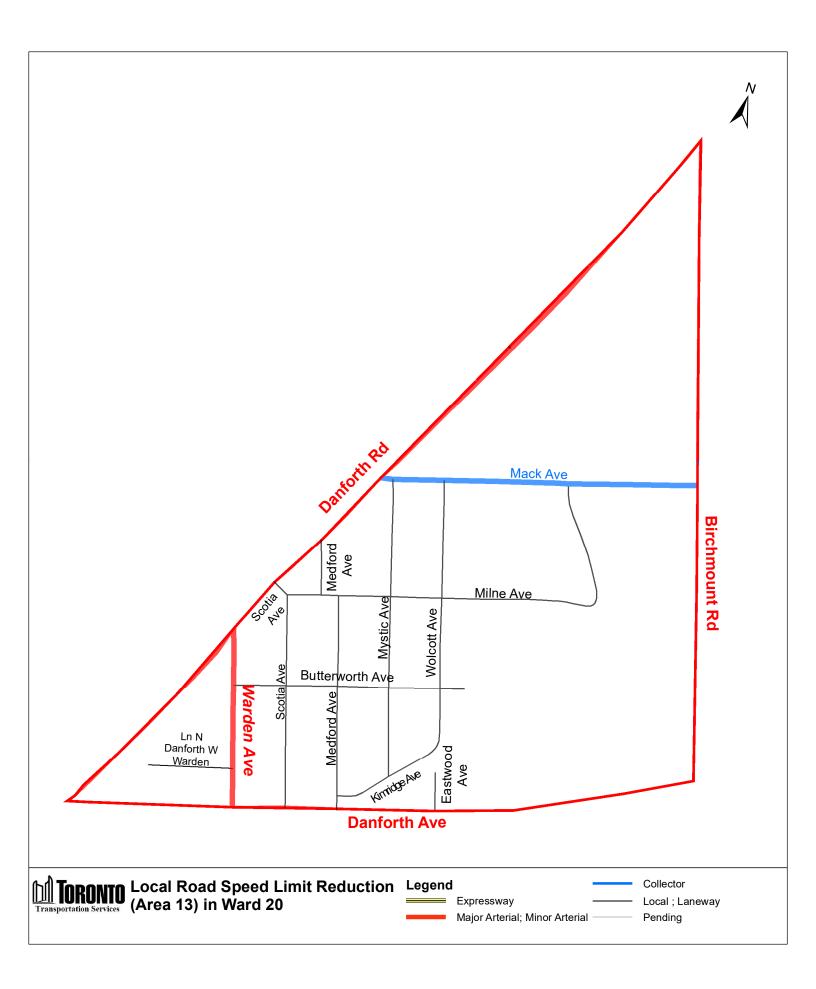

## Attachment 1 - Proposed Amendments to Speed Limits on Local roads and Public Lanes in Ward 20 and Ward 24

1. Insert the following into Schedule XLV (Part 1) in § 950-1344 as follows:

|                         | (Column 2) East Limit / West Limit of                               | (Column 3)<br>North Limit / South Limit of                                                                                                                                                                                                                                                                                                  | (Column 4) Excluded Highways                                                                                                                                                                                                                                                                                                                                                                                                                                                                                                                                                                                                                                                                                                                                                                                                                                                                                                                                                                                                                                                                                                                                                                                                                                                                                                                                                                       | Speed  | (Column 6)<br>Designated |
|-------------------------|---------------------------------------------------------------------|---------------------------------------------------------------------------------------------------------------------------------------------------------------------------------------------------------------------------------------------------------------------------------------------------------------------------------------------|----------------------------------------------------------------------------------------------------------------------------------------------------------------------------------------------------------------------------------------------------------------------------------------------------------------------------------------------------------------------------------------------------------------------------------------------------------------------------------------------------------------------------------------------------------------------------------------------------------------------------------------------------------------------------------------------------------------------------------------------------------------------------------------------------------------------------------------------------------------------------------------------------------------------------------------------------------------------------------------------------------------------------------------------------------------------------------------------------------------------------------------------------------------------------------------------------------------------------------------------------------------------------------------------------------------------------------------------------------------------------------------------------|--------|--------------------------|
| Area Name               | Designated Area                                                     | Designated Area                                                                                                                                                                                                                                                                                                                             |                                                                                                                                                                                                                                                                                                                                                                                                                                                                                                                                                                                                                                                                                                                                                                                                                                                                                                                                                                                                                                                                                                                                                                                                                                                                                                                                                                                                    | (km/h) | Area Map                 |
| (Area 1) in<br>Ward 20  | West side of Pharmacy Avenue /<br>east side of Victoria Park Avenue | South side of Eglinton Avenue<br>East / north side of St Clair<br>Avenue East                                                                                                                                                                                                                                                               | Eglinton Square between Eglinton Avenue East and Victoria Park Avenue                                                                                                                                                                                                                                                                                                                                                                                                                                                                                                                                                                                                                                                                                                                                                                                                                                                                                                                                                                                                                                                                                                                                                                                                                                                                                                                              | 30     | (Area 1) in<br>Ward 20   |
| (Area 2) in<br>Ward 20  | West side of Warden Avenue /<br>east side of Pharmacy Avenue        | South side of Eglinton Avenue<br>East / noth side of St Clair<br>Avenue East                                                                                                                                                                                                                                                                | Fairfax Cresent between Warden Avenue and Evandale Road<br>Hymus Road between Warden Avenue and west end of Hymus Road<br>Comstock Road between Warden Avenue and Pharmacy Avenue<br>Lebovic Avenue between Edlinton Avenue East and Comstock Road                                                                                                                                                                                                                                                                                                                                                                                                                                                                                                                                                                                                                                                                                                                                                                                                                                                                                                                                                                                                                                                                                                                                                 | 30     | (Area 2) in<br>Ward 20   |
| (Area 3) in<br>Ward 20  | West side of Birchmount Road / east side of Warden Avenue           | South side of Eglinton Avenue<br>East / noth side of St Clair<br>Avenue East                                                                                                                                                                                                                                                                | Prudham Gate between Eglinton Avenue East and Coinstock Road Prudham Gate between Eglinton Avenue East and Civic Road Civic Road between Warden Avenue and Sinnott Road Sherry Road between Warden Avenue and Sinnott Road Manville Road between Civic Road and Hymus Road Sinnott Road between Eglinton Avenue East and Hymus Road Comstock Road between Warden Avenue and Birchmount Road Malley Road between Warden Avenue and Birchmount Road Hymus Road between Warden Avenue and Binnott Road Upton Road between Warden Avenue and Binnott Road Hymus Road between Warden Avenue and Pidgeon Street Fusilier Drive between Cleanside Road and Howe Avenue Deans Drive between Cleanside Road and Howe Avenue Ferguson Street between Howe Avenue and Pidgeon Street Winkler Terrace between Howe Avenue and Pidgeon Street Yates Avenue between Howe Avenue and Pidgeon Street Pethick Street between Howe Avenue and Pidgeon Street Pethick Street between Howe Avenue and Pidgeon Street Pethick Street between Howe Avenue and Pidgeon Street Roper Road between Warden Avenue and Mendelssohn Street Roper Road between Warden Avenue and Mendelssohn Street Roper Road between Warden Avenue and Mendelssohn Street Roper Road between Cleanside Road and Cleanside Road Ayers Crescent between Cleanside Road and Gerigs Street Gerigs Street between Cleanside Road and Granter Trail | 30     | (Area 3) in<br>Ward 20   |
| (Area 4) in<br>Ward 20  | West side of Kennedy Road /<br>east side of Birchmount Road         | South side of Eglinton Avenue East / noth side of St Clair                                                                                                                                                                                                                                                                                  | Pidgeon Street between Cleanside Road and Pethick Street Foxridge Drive between Kennedy Road and Birchmount Road                                                                                                                                                                                                                                                                                                                                                                                                                                                                                                                                                                                                                                                                                                                                                                                                                                                                                                                                                                                                                                                                                                                                                                                                                                                                                   | 30     | (Area 4) in<br>Ward 20   |
| (Area 5) in<br>Ward 20  | West side of Midland Avenue /<br>east side of Kennedy Road          | Avenue East South side of Eglinton Avenue East / noth side of St Clair Avenue East                                                                                                                                                                                                                                                          | Danforth Road between Midland Avenue and St Clair Avenue East Corvette Avenue between Kennedy Road and Magnolia Avenue Transway Crescent between Kennedy Road and Edlinton Avenue East                                                                                                                                                                                                                                                                                                                                                                                                                                                                                                                                                                                                                                                                                                                                                                                                                                                                                                                                                                                                                                                                                                                                                                                                             | 30     | (Area 5) in<br>Ward 20   |
| (Area 6) in<br>Ward 20  | West side of Brimley Road / east side of Midland Avenue             | South side of Eglinton Avenue East / noth side of St Clair                                                                                                                                                                                                                                                                                  | Iransway Crescent between Kennedy Road and Eglinton Avenue East Moonseed Court between Midland Avenue and west end of Moonseed Danforth Road between Midland Avenue and Brimley Road Greystone Walk Drive between Danforth Road and Midland Avenue                                                                                                                                                                                                                                                                                                                                                                                                                                                                                                                                                                                                                                                                                                                                                                                                                                                                                                                                                                                                                                                                                                                                                 | 30     | (Area 6) in<br>Ward 20   |
| (Area 7) in<br>Ward 20  | West side of Markham Road /<br>east side of McCowan Road            | Avenue East  South side of Eglinton Avenue East / north side of Kingston                                                                                                                                                                                                                                                                    | Olga Street between Midland Avenue and Jeanette Street Minerva Avenue between National Street and Jeanette Street National Street between Ogla Street and north end of National Street Jeanette Street between National Street and a point 90 metres north of Minerva Avenue Vivan Road between Jeanette Street and St Clair Avenue East Gleneita Street between Vivan Road and Minerva Avenue Bellamy Road South between Adanac Drive and Kingston Road Adanac Drive between Bellamy Road South and Mason Road                                                                                                                                                                                                                                                                                                                                                                                                                                                                                                                                                                                                                                                                                                                                                                                                                                                                                    | 30     | (Area 7) in<br>Ward 20   |
| (Area 8) in<br>Ward 20  | West side of Pharmacy Avenue / east side of Victoria Park Avenue    | Road South side of St Clair Avenue East / north side of Danforth                                                                                                                                                                                                                                                                            | Mason Road between Eglinton Avenue East and Kingston Road Denton Avenue between Victoria Park Avenue and Pharmacy Avenue                                                                                                                                                                                                                                                                                                                                                                                                                                                                                                                                                                                                                                                                                                                                                                                                                                                                                                                                                                                                                                                                                                                                                                                                                                                                           | 30     | (Area 8) in<br>Ward 20   |
| (Area 9) in<br>Ward 20  | West side of Warden Avenue /<br>east side of Pharmacy Avenue        | Avenue South side of St Clair Avenue East / north side of Danforth                                                                                                                                                                                                                                                                          | Denton Avenue between Patterson Avenue and Pharmacy Avenue                                                                                                                                                                                                                                                                                                                                                                                                                                                                                                                                                                                                                                                                                                                                                                                                                                                                                                                                                                                                                                                                                                                                                                                                                                                                                                                                         | 30     | (Area 9) in<br>Ward 20   |
| (Area 10) in<br>Ward 20 | West side of Birchmount Road /<br>east side of Warden Avenue        | Avenue between Pharmacy Avenue and Danforth Road and north side of Danforth Road between Danforth Avenue and Warden Avenue South side of St Clair Avenue East / north side of Danforth Road                                                                                                                                                 | Bell Estate Road between Warden Avenue and Etienne Street Etienne Street between Bell Estate Road and Pilkington Drive Pilkington Drive between Etienne Street and Danforth Road Nixon Heights between a point 45 metres east of Edhouse Avenue and a point 30 metres east of Lily Cup Avenue                                                                                                                                                                                                                                                                                                                                                                                                                                                                                                                                                                                                                                                                                                                                                                                                                                                                                                                                                                                                                                                                                                      | 30     | (Area 10) ir<br>Ward 20  |
|                         |                                                                     |                                                                                                                                                                                                                                                                                                                                             | Lily Cup Avenue between Nixon Heights and Danforth Road<br>Belanger Crescent between Edhouse Avenue and Lily Cup Avenue                                                                                                                                                                                                                                                                                                                                                                                                                                                                                                                                                                                                                                                                                                                                                                                                                                                                                                                                                                                                                                                                                                                                                                                                                                                                            |        |                          |
| (Area 11) in<br>Ward 20 | West side of Danforth Road / east<br>side of Birchmount Road        | South side of St Clair Avenue<br>East /                                                                                                                                                                                                                                                                                                     | Kennedy Road between St Clair Avenue and Danforth Road                                                                                                                                                                                                                                                                                                                                                                                                                                                                                                                                                                                                                                                                                                                                                                                                                                                                                                                                                                                                                                                                                                                                                                                                                                                                                                                                             | 30     | (Area 11) ir<br>Ward 20  |
| (Area 12) in<br>Ward 20 | West side of Midland Avenue / east side of Birchmount Road          | South side of Danforth Road between Birchmount Road and St Clair Avenue East and south side of St Clair Avenue East beween Danforth Road and Midland Avenue / north side of Kingston Road between Midland Avenue and Danforth Avenue and on the side Danforth Avenue between Kingston Road and Birchmount Ringston Road and Birchmount Road | Raleigh Avenue between Birchmount Road and Kennedy Road<br>Kennedy Road between Danforth Road and Highview Avenue<br>Highview Avenue between Birchmount Road and Kingston Road<br>Claremore Avenue between McIntosh Street and Kingston Road<br>Sharpe Street between McIntosh Street and Kingston Road<br>Sandown Avenue between McIntosh Street and Kingston Road<br>McIntosh Street between Highview Avenue and Park Street<br>Park Street between Kennedy Road and Midland Avenue                                                                                                                                                                                                                                                                                                                                                                                                                                                                                                                                                                                                                                                                                                                                                                                                                                                                                                              | 30     | (Area 12) ir<br>Ward 20  |
| (Area 13) in<br>Ward 20 | West side of Birchmount Road /                                      | South side of Danforth Road /<br>north side of Danforth Avenue                                                                                                                                                                                                                                                                              | Mack Avenue between Danforth Road and Birchmount Road<br>Warden Avenue between Danforth Road and Danforth Avenue                                                                                                                                                                                                                                                                                                                                                                                                                                                                                                                                                                                                                                                                                                                                                                                                                                                                                                                                                                                                                                                                                                                                                                                                                                                                                   | 30     | (Area 13) ir<br>Ward 20  |
| (Area 14) in<br>Ward 20 | West side of Warden Avenue /<br>east side of Victoria Park Avenue   | norm side of Danforth Avenue /<br>South side of Danforth Avenue /<br>north side of Gerrard Street East<br>between Victoria Park Avenue<br>and Clonmore Drive and north<br>side Clonmore Drive between<br>Gerrard Street East and Warden<br>Avenue                                                                                           | A angen Avering permeen Permonn Logg and Pauronn Avenue                                                                                                                                                                                                                                                                                                                                                                                                                                                                                                                                                                                                                                                                                                                                                                                                                                                                                                                                                                                                                                                                                                                                                                                                                                                                                                                                            | 30     | (Area 14) ir<br>Ward 20  |
| (Area 15) in<br>Ward 20 | West side of Warden Avenue /<br>east side of Victoria Park Avenue   | South side of Gerrard Street East<br>between Victoria Park Avenue<br>and Clonmore Drive and south<br>side Clonmore Drive between<br>Gerrard Street East and Warden<br>Avenue / north side of Kingston<br>Road                                                                                                                               | Clonmore Drive between Fallingbrook Road and Gerrard Street East<br>Blantyre Avenue between Gerrard Street East and Kingston Road<br>Fallingbrook Road between Clonmore Drive and Kingston Road                                                                                                                                                                                                                                                                                                                                                                                                                                                                                                                                                                                                                                                                                                                                                                                                                                                                                                                                                                                                                                                                                                                                                                                                    | 30     | (Area 15) ir<br>Ward 20  |
|                         |                                                                     |                                                                                                                                                                                                                                                                                                                                             |                                                                                                                                                                                                                                                                                                                                                                                                                                                                                                                                                                                                                                                                                                                                                                                                                                                                                                                                                                                                                                                                                                                                                                                                                                                                                                                                                                                                    |        |                          |