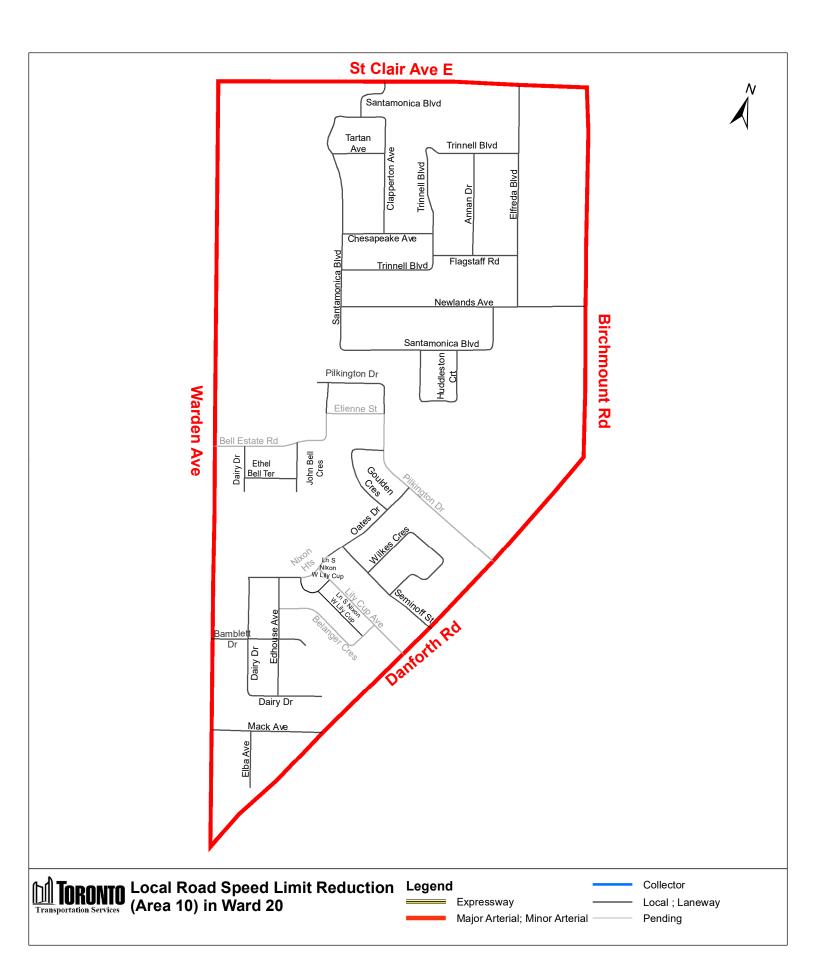

## Attachment 1 - Proposed Amendments to Speed Limits on Local roads and Public Lanes in Ward 20 and Ward 24

1. Insert the following into Schedule XLV (Part 1) in § 950-1344 as follows:

|                         | (Column 2) East Limit / West Limit of                               | (Column 3)<br>North Limit / South Limit of                                                                                                                                                                                                                                                                                                  | (Column 4) Excluded Highways                                                                                                                                                                                                                                                                                                                                                                                                                                                                                                                                                                                                                                                                                                                                                                                                                                                                                                                                                                                                                                                                                                                                                                                                                                                                                                                                                                       | Speed  | (Column 6)<br>Designated |
|-------------------------|---------------------------------------------------------------------|---------------------------------------------------------------------------------------------------------------------------------------------------------------------------------------------------------------------------------------------------------------------------------------------------------------------------------------------|----------------------------------------------------------------------------------------------------------------------------------------------------------------------------------------------------------------------------------------------------------------------------------------------------------------------------------------------------------------------------------------------------------------------------------------------------------------------------------------------------------------------------------------------------------------------------------------------------------------------------------------------------------------------------------------------------------------------------------------------------------------------------------------------------------------------------------------------------------------------------------------------------------------------------------------------------------------------------------------------------------------------------------------------------------------------------------------------------------------------------------------------------------------------------------------------------------------------------------------------------------------------------------------------------------------------------------------------------------------------------------------------------|--------|--------------------------|
| Area Name               | Designated Area                                                     | Designated Area                                                                                                                                                                                                                                                                                                                             |                                                                                                                                                                                                                                                                                                                                                                                                                                                                                                                                                                                                                                                                                                                                                                                                                                                                                                                                                                                                                                                                                                                                                                                                                                                                                                                                                                                                    | (km/h) | Area Map                 |
| (Area 1) in<br>Ward 20  | West side of Pharmacy Avenue /<br>east side of Victoria Park Avenue | South side of Eglinton Avenue<br>East / north side of St Clair<br>Avenue East                                                                                                                                                                                                                                                               | Eglinton Square between Eglinton Avenue East and Victoria Park Avenue                                                                                                                                                                                                                                                                                                                                                                                                                                                                                                                                                                                                                                                                                                                                                                                                                                                                                                                                                                                                                                                                                                                                                                                                                                                                                                                              | 30     | (Area 1) in<br>Ward 20   |
| (Area 2) in<br>Ward 20  | West side of Warden Avenue /<br>east side of Pharmacy Avenue        | South side of Eglinton Avenue<br>East / noth side of St Clair<br>Avenue East                                                                                                                                                                                                                                                                | Fairfax Cresent between Warden Avenue and Evandale Road<br>Hymus Road between Warden Avenue and west end of Hymus Road<br>Comstock Road between Warden Avenue and Pharmacy Avenue<br>Lebovic Avenue between Edlinton Avenue East and Comstock Road                                                                                                                                                                                                                                                                                                                                                                                                                                                                                                                                                                                                                                                                                                                                                                                                                                                                                                                                                                                                                                                                                                                                                 | 30     | (Area 2) in<br>Ward 20   |
| (Area 3) in<br>Ward 20  | West side of Birchmount Road / east side of Warden Avenue           | South side of Eglinton Avenue<br>East / noth side of St Clair<br>Avenue East                                                                                                                                                                                                                                                                | Prudham Gate between Eglinton Avenue East and Coinstock Road Prudham Gate between Eglinton Avenue East and Civic Road Civic Road between Warden Avenue and Sinnott Road Sherry Road between Warden Avenue and Sinnott Road Manville Road between Civic Road and Hymus Road Sinnott Road between Eglinton Avenue East and Hymus Road Comstock Road between Warden Avenue and Birchmount Road Malley Road between Warden Avenue and Birchmount Road Hymus Road between Warden Avenue and Binnott Road Upton Road between Warden Avenue and Binnott Road Hymus Road between Warden Avenue and Pidgeon Street Fusilier Drive between Cleanside Road and Howe Avenue Deans Drive between Cleanside Road and Howe Avenue Ferguson Street between Howe Avenue and Pidgeon Street Winkler Terrace between Howe Avenue and Pidgeon Street Yates Avenue between Howe Avenue and Pidgeon Street Pethick Street between Howe Avenue and Pidgeon Street Pethick Street between Howe Avenue and Pidgeon Street Pethick Street between Howe Avenue and Pidgeon Street Roper Road between Warden Avenue and Mendelssohn Street Roper Road between Warden Avenue and Mendelssohn Street Roper Road between Warden Avenue and Mendelssohn Street Roper Road between Cleanside Road and Cleanside Road Ayers Crescent between Cleanside Road and Gerigs Street Gerigs Street between Cleanside Road and Granter Trail | 30     | (Area 3) in<br>Ward 20   |
| (Area 4) in<br>Ward 20  | West side of Kennedy Road /<br>east side of Birchmount Road         | South side of Eglinton Avenue East / noth side of St Clair                                                                                                                                                                                                                                                                                  | Pidgeon Street between Cleanside Road and Pethick Street Foxridge Drive between Kennedy Road and Birchmount Road                                                                                                                                                                                                                                                                                                                                                                                                                                                                                                                                                                                                                                                                                                                                                                                                                                                                                                                                                                                                                                                                                                                                                                                                                                                                                   | 30     | (Area 4) in<br>Ward 20   |
| (Area 5) in<br>Ward 20  | West side of Midland Avenue /<br>east side of Kennedy Road          | Avenue East South side of Eglinton Avenue East / noth side of St Clair Avenue East                                                                                                                                                                                                                                                          | Danforth Road between Midland Avenue and St Clair Avenue East Corvette Avenue between Kennedy Road and Magnolia Avenue Transway Crescent between Kennedy Road and Edlinton Avenue East                                                                                                                                                                                                                                                                                                                                                                                                                                                                                                                                                                                                                                                                                                                                                                                                                                                                                                                                                                                                                                                                                                                                                                                                             | 30     | (Area 5) in<br>Ward 20   |
| (Area 6) in<br>Ward 20  | West side of Brimley Road / east side of Midland Avenue             | South side of Eglinton Avenue East / noth side of St Clair                                                                                                                                                                                                                                                                                  | Iransway Crescent between Kennedy Road and Eglinton Avenue East Moonseed Court between Midland Avenue and west end of Moonseed Danforth Road between Midland Avenue and Brimley Road Greystone Walk Drive between Danforth Road and Midland Avenue                                                                                                                                                                                                                                                                                                                                                                                                                                                                                                                                                                                                                                                                                                                                                                                                                                                                                                                                                                                                                                                                                                                                                 | 30     | (Area 6) in<br>Ward 20   |
| (Area 7) in<br>Ward 20  | West side of Markham Road /<br>east side of McCowan Road            | Avenue East  South side of Eglinton Avenue East / north side of Kingston                                                                                                                                                                                                                                                                    | Olga Street between Midland Avenue and Jeanette Street Minerva Avenue between National Street and Jeanette Street National Street between Ogla Street and north end of National Street Jeanette Street between National Street and a point 90 metres north of Minerva Avenue Vivan Road between Jeanette Street and St Clair Avenue East Gleneita Street between Vivan Road and Minerva Avenue Bellamy Road South between Adanac Drive and Kingston Road Adanac Drive between Bellamy Road South and Mason Road                                                                                                                                                                                                                                                                                                                                                                                                                                                                                                                                                                                                                                                                                                                                                                                                                                                                                    | 30     | (Area 7) in<br>Ward 20   |
| (Area 8) in<br>Ward 20  | West side of Pharmacy Avenue / east side of Victoria Park Avenue    | Road South side of St Clair Avenue East / north side of Danforth                                                                                                                                                                                                                                                                            | Mason Road between Eglinton Avenue East and Kingston Road Denton Avenue between Victoria Park Avenue and Pharmacy Avenue                                                                                                                                                                                                                                                                                                                                                                                                                                                                                                                                                                                                                                                                                                                                                                                                                                                                                                                                                                                                                                                                                                                                                                                                                                                                           | 30     | (Area 8) in<br>Ward 20   |
| (Area 9) in<br>Ward 20  | West side of Warden Avenue /<br>east side of Pharmacy Avenue        | Avenue South side of St Clair Avenue East / north side of Danforth                                                                                                                                                                                                                                                                          | Denton Avenue between Patterson Avenue and Pharmacy Avenue                                                                                                                                                                                                                                                                                                                                                                                                                                                                                                                                                                                                                                                                                                                                                                                                                                                                                                                                                                                                                                                                                                                                                                                                                                                                                                                                         | 30     | (Area 9) in<br>Ward 20   |
| (Area 10) in<br>Ward 20 | West side of Birchmount Road /<br>east side of Warden Avenue        | Avenue between Pharmacy Avenue and Danforth Road and north side of Danforth Road between Danforth Avenue and Warden Avenue South side of St Clair Avenue East / north side of Danforth Road                                                                                                                                                 | Bell Estate Road between Warden Avenue and Etienne Street Etienne Street between Bell Estate Road and Pilkington Drive Pilkington Drive between Etienne Street and Danforth Road Nixon Heights between a point 45 metres east of Edhouse Avenue and a point 30 metres east of Lily Cup Avenue                                                                                                                                                                                                                                                                                                                                                                                                                                                                                                                                                                                                                                                                                                                                                                                                                                                                                                                                                                                                                                                                                                      | 30     | (Area 10) ir<br>Ward 20  |
|                         |                                                                     |                                                                                                                                                                                                                                                                                                                                             | Lily Cup Avenue between Nixon Heights and Danforth Road<br>Belanger Crescent between Edhouse Avenue and Lily Cup Avenue                                                                                                                                                                                                                                                                                                                                                                                                                                                                                                                                                                                                                                                                                                                                                                                                                                                                                                                                                                                                                                                                                                                                                                                                                                                                            |        |                          |
| (Area 11) in<br>Ward 20 | West side of Danforth Road / east<br>side of Birchmount Road        | South side of St Clair Avenue<br>East /                                                                                                                                                                                                                                                                                                     | Kennedy Road between St Clair Avenue and Danforth Road                                                                                                                                                                                                                                                                                                                                                                                                                                                                                                                                                                                                                                                                                                                                                                                                                                                                                                                                                                                                                                                                                                                                                                                                                                                                                                                                             | 30     | (Area 11) ir<br>Ward 20  |
| (Area 12) in<br>Ward 20 | West side of Midland Avenue / east side of Birchmount Road          | South side of Danforth Road between Birchmount Road and St Clair Avenue East and south side of St Clair Avenue East beween Danforth Road and Midland Avenue / north side of Kingston Road between Midland Avenue and Danforth Avenue and on the side Danforth Avenue between Kingston Road and Birchmount Ringston Road and Birchmount Road | Raleigh Avenue between Birchmount Road and Kennedy Road<br>Kennedy Road between Danforth Road and Highview Avenue<br>Highview Avenue between Birchmount Road and Kingston Road<br>Claremore Avenue between McIntosh Street and Kingston Road<br>Sharpe Street between McIntosh Street and Kingston Road<br>Sandown Avenue between McIntosh Street and Kingston Road<br>McIntosh Street between Highview Avenue and Park Street<br>Park Street between Kennedy Road and Midland Avenue                                                                                                                                                                                                                                                                                                                                                                                                                                                                                                                                                                                                                                                                                                                                                                                                                                                                                                              | 30     | (Area 12) ir<br>Ward 20  |
| (Area 13) in<br>Ward 20 | West side of Birchmount Road /                                      | South side of Danforth Road /<br>north side of Danforth Avenue                                                                                                                                                                                                                                                                              | Mack Avenue between Danforth Road and Birchmount Road<br>Warden Avenue between Danforth Road and Danforth Avenue                                                                                                                                                                                                                                                                                                                                                                                                                                                                                                                                                                                                                                                                                                                                                                                                                                                                                                                                                                                                                                                                                                                                                                                                                                                                                   | 30     | (Area 13) ir<br>Ward 20  |
| (Area 14) in<br>Ward 20 | West side of Warden Avenue /<br>east side of Victoria Park Avenue   | norm side of Danforth Avenue /<br>South side of Danforth Avenue /<br>north side of Gerrard Street East<br>between Victoria Park Avenue<br>and Clonmore Drive and north<br>side Clonmore Drive between<br>Gerrard Street East and Warden<br>Avenue                                                                                           | A angen Avering permeen Permonn Logg and Pauronn Avenue                                                                                                                                                                                                                                                                                                                                                                                                                                                                                                                                                                                                                                                                                                                                                                                                                                                                                                                                                                                                                                                                                                                                                                                                                                                                                                                                            | 30     | (Area 14) ir<br>Ward 20  |
| (Area 15) in<br>Ward 20 | West side of Warden Avenue /<br>east side of Victoria Park Avenue   | South side of Gerrard Street East<br>between Victoria Park Avenue<br>and Clonmore Drive and south<br>side Clonmore Drive between<br>Gerrard Street East and Warden<br>Avenue / north side of Kingston<br>Road                                                                                                                               | Clonmore Drive between Fallingbrook Road and Gerrard Street East<br>Blantyre Avenue between Gerrard Street East and Kingston Road<br>Fallingbrook Road between Clonmore Drive and Kingston Road                                                                                                                                                                                                                                                                                                                                                                                                                                                                                                                                                                                                                                                                                                                                                                                                                                                                                                                                                                                                                                                                                                                                                                                                    | 30     | (Area 15) ir<br>Ward 20  |
|                         |                                                                     |                                                                                                                                                                                                                                                                                                                                             |                                                                                                                                                                                                                                                                                                                                                                                                                                                                                                                                                                                                                                                                                                                                                                                                                                                                                                                                                                                                                                                                                                                                                                                                                                                                                                                                                                                                    |        |                          |