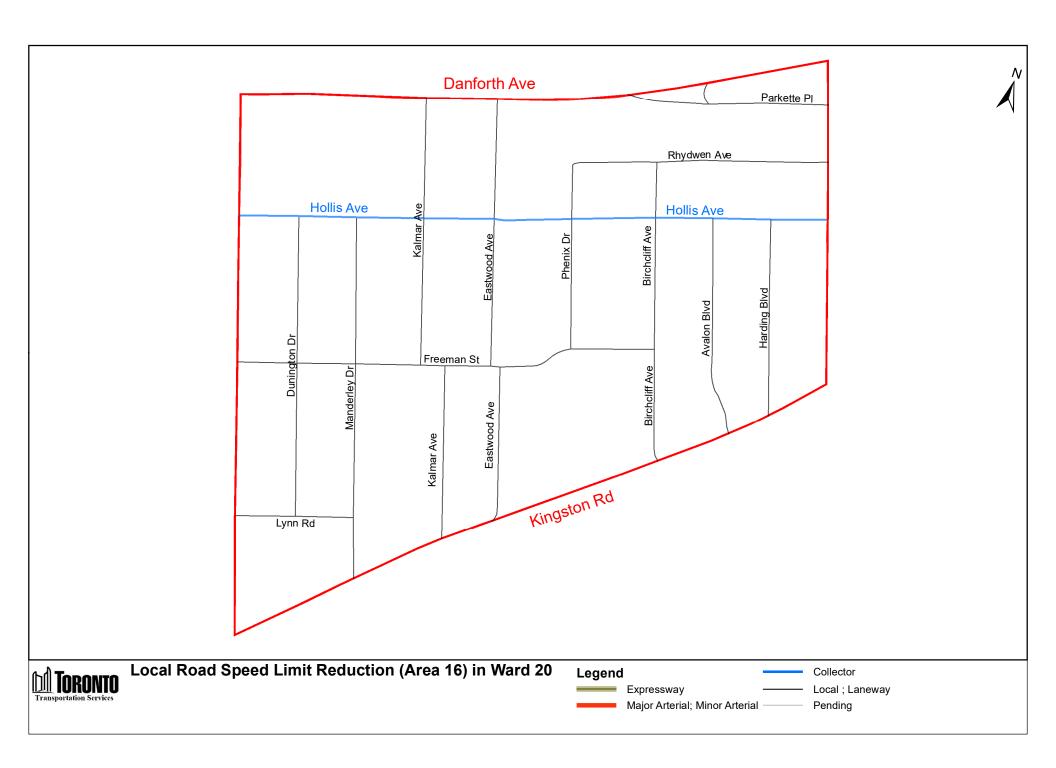

## Attachment 1 - Proposed Amendments to Speed Limits on Local roads and Public Lanes in Ward 20 and Ward 24

1. Insert the following into Schedule XLV (Part 1) in § 950-1344 as follows:

|                         | (Column 2) East Limit / West Limit of                               | (Column 3)<br>North Limit / South Limit of                                                                                                                                                                                                                                                                                                  | (Column 4) Excluded Highways                                                                                                                                                                                                                                                                                                                                                                                                                                                                                                                                                                                                                                                                                                                                                                                                                                                                                                                                                                                                                                                                                                                                                                                                                                                                                                                                                                       | Speed  | (Column 6)<br>Designated |
|-------------------------|---------------------------------------------------------------------|---------------------------------------------------------------------------------------------------------------------------------------------------------------------------------------------------------------------------------------------------------------------------------------------------------------------------------------------|----------------------------------------------------------------------------------------------------------------------------------------------------------------------------------------------------------------------------------------------------------------------------------------------------------------------------------------------------------------------------------------------------------------------------------------------------------------------------------------------------------------------------------------------------------------------------------------------------------------------------------------------------------------------------------------------------------------------------------------------------------------------------------------------------------------------------------------------------------------------------------------------------------------------------------------------------------------------------------------------------------------------------------------------------------------------------------------------------------------------------------------------------------------------------------------------------------------------------------------------------------------------------------------------------------------------------------------------------------------------------------------------------|--------|--------------------------|
| Area Name               | Designated Area                                                     | Designated Area                                                                                                                                                                                                                                                                                                                             |                                                                                                                                                                                                                                                                                                                                                                                                                                                                                                                                                                                                                                                                                                                                                                                                                                                                                                                                                                                                                                                                                                                                                                                                                                                                                                                                                                                                    | (km/h) | Area Map                 |
| (Area 1) in<br>Ward 20  | West side of Pharmacy Avenue /<br>east side of Victoria Park Avenue | South side of Eglinton Avenue<br>East / north side of St Clair<br>Avenue East                                                                                                                                                                                                                                                               | Eglinton Square between Eglinton Avenue East and Victoria Park Avenue                                                                                                                                                                                                                                                                                                                                                                                                                                                                                                                                                                                                                                                                                                                                                                                                                                                                                                                                                                                                                                                                                                                                                                                                                                                                                                                              | 30     | (Area 1) in<br>Ward 20   |
| (Area 2) in<br>Ward 20  | West side of Warden Avenue /<br>east side of Pharmacy Avenue        | South side of Eglinton Avenue<br>East / noth side of St Clair<br>Avenue East                                                                                                                                                                                                                                                                | Fairfax Cresent between Warden Avenue and Evandale Road<br>Hymus Road between Warden Avenue and west end of Hymus Road<br>Comstock Road between Warden Avenue and Pharmacy Avenue<br>Lebovic Avenue between Edlinton Avenue East and Comstock Road                                                                                                                                                                                                                                                                                                                                                                                                                                                                                                                                                                                                                                                                                                                                                                                                                                                                                                                                                                                                                                                                                                                                                 | 30     | (Area 2) in<br>Ward 20   |
| (Area 3) in<br>Ward 20  | West side of Birchmount Road / east side of Warden Avenue           | South side of Eglinton Avenue<br>East / noth side of St Clair<br>Avenue East                                                                                                                                                                                                                                                                | Prudham Gate between Eglinton Avenue East and Coinstock Road Prudham Gate between Eglinton Avenue East and Civic Road Civic Road between Warden Avenue and Sinnott Road Sherry Road between Warden Avenue and Sinnott Road Manville Road between Civic Road and Hymus Road Sinnott Road between Eglinton Avenue East and Hymus Road Comstock Road between Warden Avenue and Birchmount Road Malley Road between Warden Avenue and Birchmount Road Hymus Road between Warden Avenue and Binnott Road Upton Road between Warden Avenue and Binnott Road Hymus Road between Warden Avenue and Pidgeon Street Fusilier Drive between Cleanside Road and Howe Avenue Deans Drive between Cleanside Road and Howe Avenue Ferguson Street between Howe Avenue and Pidgeon Street Winkler Terrace between Howe Avenue and Pidgeon Street Yates Avenue between Howe Avenue and Pidgeon Street Pethick Street between Howe Avenue and Pidgeon Street Pethick Street between Howe Avenue and Pidgeon Street Pethick Street between Howe Avenue and Pidgeon Street Roper Road between Warden Avenue and Mendelssohn Street Roper Road between Warden Avenue and Mendelssohn Street Roper Road between Warden Avenue and Mendelssohn Street Roper Road between Cleanside Road and Cleanside Road Ayers Crescent between Cleanside Road and Gerigs Street Gerigs Street between Cleanside Road and Granter Trail | 30     | (Area 3) in<br>Ward 20   |
| (Area 4) in<br>Ward 20  | West side of Kennedy Road /<br>east side of Birchmount Road         | South side of Eglinton Avenue East / noth side of St Clair                                                                                                                                                                                                                                                                                  | Pidgeon Street between Cleanside Road and Pethick Street Foxridge Drive between Kennedy Road and Birchmount Road                                                                                                                                                                                                                                                                                                                                                                                                                                                                                                                                                                                                                                                                                                                                                                                                                                                                                                                                                                                                                                                                                                                                                                                                                                                                                   | 30     | (Area 4) in<br>Ward 20   |
| (Area 5) in<br>Ward 20  | West side of Midland Avenue /<br>east side of Kennedy Road          | Avenue East South side of Eglinton Avenue East / noth side of St Clair Avenue East                                                                                                                                                                                                                                                          | Danforth Road between Midland Avenue and St Clair Avenue East Corvette Avenue between Kennedy Road and Magnolia Avenue Transway Crescent between Kennedy Road and Edlinton Avenue East                                                                                                                                                                                                                                                                                                                                                                                                                                                                                                                                                                                                                                                                                                                                                                                                                                                                                                                                                                                                                                                                                                                                                                                                             | 30     | (Area 5) in<br>Ward 20   |
| (Area 6) in<br>Ward 20  | West side of Brimley Road / east side of Midland Avenue             | South side of Eglinton Avenue East / noth side of St Clair                                                                                                                                                                                                                                                                                  | Iransway Crescent between Kennedy Road and Eglinton Avenue East Moonseed Court between Midland Avenue and west end of Moonseed Danforth Road between Midland Avenue and Brimley Road Greystone Walk Drive between Danforth Road and Midland Avenue                                                                                                                                                                                                                                                                                                                                                                                                                                                                                                                                                                                                                                                                                                                                                                                                                                                                                                                                                                                                                                                                                                                                                 | 30     | (Area 6) in<br>Ward 20   |
| (Area 7) in<br>Ward 20  | West side of Markham Road /<br>east side of McCowan Road            | Avenue East  South side of Eglinton Avenue East / north side of Kingston                                                                                                                                                                                                                                                                    | Olga Street between Midland Avenue and Jeanette Street Minerva Avenue between National Street and Jeanette Street National Street between Ogla Street and north end of National Street Jeanette Street between National Street and a point 90 metres north of Minerva Avenue Vivan Road between Jeanette Street and St Clair Avenue East Gleneita Street between Vivan Road and Minerva Avenue Bellamy Road South between Adanac Drive and Kingston Road Adanac Drive between Bellamy Road South and Mason Road                                                                                                                                                                                                                                                                                                                                                                                                                                                                                                                                                                                                                                                                                                                                                                                                                                                                                    | 30     | (Area 7) in<br>Ward 20   |
| (Area 8) in<br>Ward 20  | West side of Pharmacy Avenue / east side of Victoria Park Avenue    | Road South side of St Clair Avenue East / north side of Danforth                                                                                                                                                                                                                                                                            | Mason Road between Eglinton Avenue East and Kingston Road Denton Avenue between Victoria Park Avenue and Pharmacy Avenue                                                                                                                                                                                                                                                                                                                                                                                                                                                                                                                                                                                                                                                                                                                                                                                                                                                                                                                                                                                                                                                                                                                                                                                                                                                                           | 30     | (Area 8) in<br>Ward 20   |
| (Area 9) in<br>Ward 20  | West side of Warden Avenue /<br>east side of Pharmacy Avenue        | Avenue South side of St Clair Avenue East / north side of Danforth                                                                                                                                                                                                                                                                          | Denton Avenue between Patterson Avenue and Pharmacy Avenue                                                                                                                                                                                                                                                                                                                                                                                                                                                                                                                                                                                                                                                                                                                                                                                                                                                                                                                                                                                                                                                                                                                                                                                                                                                                                                                                         | 30     | (Area 9) in<br>Ward 20   |
| (Area 10) in<br>Ward 20 | West side of Birchmount Road /<br>east side of Warden Avenue        | Avenue between Pharmacy Avenue and Danforth Road and north side of Danforth Road between Danforth Avenue and Warden Avenue South side of St Clair Avenue East / north side of Danforth Road                                                                                                                                                 | Bell Estate Road between Warden Avenue and Etienne Street Etienne Street between Bell Estate Road and Pilkington Drive Pilkington Drive between Etienne Street and Danforth Road Nixon Heights between a point 45 metres east of Edhouse Avenue and a point 30 metres east of Lily Cup Avenue                                                                                                                                                                                                                                                                                                                                                                                                                                                                                                                                                                                                                                                                                                                                                                                                                                                                                                                                                                                                                                                                                                      | 30     | (Area 10) ir<br>Ward 20  |
|                         |                                                                     |                                                                                                                                                                                                                                                                                                                                             | Lily Cup Avenue between Nixon Heights and Danforth Road<br>Belanger Crescent between Edhouse Avenue and Lily Cup Avenue                                                                                                                                                                                                                                                                                                                                                                                                                                                                                                                                                                                                                                                                                                                                                                                                                                                                                                                                                                                                                                                                                                                                                                                                                                                                            |        |                          |
| (Area 11) in<br>Ward 20 | West side of Danforth Road / east<br>side of Birchmount Road        | South side of St Clair Avenue<br>East /                                                                                                                                                                                                                                                                                                     | Kennedy Road between St Clair Avenue and Danforth Road                                                                                                                                                                                                                                                                                                                                                                                                                                                                                                                                                                                                                                                                                                                                                                                                                                                                                                                                                                                                                                                                                                                                                                                                                                                                                                                                             | 30     | (Area 11) ir<br>Ward 20  |
| (Area 12) in<br>Ward 20 | West side of Midland Avenue / east side of Birchmount Road          | South side of Danforth Road between Birchmount Road and St Clair Avenue East and south side of St Clair Avenue East beween Danforth Road and Midland Avenue / north side of Kingston Road between Midland Avenue and Danforth Avenue and on the side Danforth Avenue between Kingston Road and Birchmount Ringston Road and Birchmount Road | Raleigh Avenue between Birchmount Road and Kennedy Road<br>Kennedy Road between Danforth Road and Highview Avenue<br>Highview Avenue between Birchmount Road and Kingston Road<br>Claremore Avenue between McIntosh Street and Kingston Road<br>Sharpe Street between McIntosh Street and Kingston Road<br>Sandown Avenue between McIntosh Street and Kingston Road<br>McIntosh Street between Highview Avenue and Park Street<br>Park Street between Kennedy Road and Midland Avenue                                                                                                                                                                                                                                                                                                                                                                                                                                                                                                                                                                                                                                                                                                                                                                                                                                                                                                              | 30     | (Area 12) ir<br>Ward 20  |
| (Area 13) in<br>Ward 20 | West side of Birchmount Road /                                      | South side of Danforth Road /<br>north side of Danforth Avenue                                                                                                                                                                                                                                                                              | Mack Avenue between Danforth Road and Birchmount Road<br>Warden Avenue between Danforth Road and Danforth Avenue                                                                                                                                                                                                                                                                                                                                                                                                                                                                                                                                                                                                                                                                                                                                                                                                                                                                                                                                                                                                                                                                                                                                                                                                                                                                                   | 30     | (Area 13) ir<br>Ward 20  |
| (Area 14) in<br>Ward 20 | West side of Warden Avenue /<br>east side of Victoria Park Avenue   | norm side of Danforth Avenue /<br>South side of Danforth Avenue /<br>north side of Gerrard Street East<br>between Victoria Park Avenue<br>and Clonmore Drive and north<br>side Clonmore Drive between<br>Gerrard Street East and Warden<br>Avenue                                                                                           | A angen Avering permeen Permonn Logg and Pauronn Avenue                                                                                                                                                                                                                                                                                                                                                                                                                                                                                                                                                                                                                                                                                                                                                                                                                                                                                                                                                                                                                                                                                                                                                                                                                                                                                                                                            | 30     | (Area 14) ir<br>Ward 20  |
| (Area 15) in<br>Ward 20 | West side of Warden Avenue /<br>east side of Victoria Park Avenue   | South side of Gerrard Street East<br>between Victoria Park Avenue<br>and Clonmore Drive and south<br>side Clonmore Drive between<br>Gerrard Street East and Warden<br>Avenue / north side of Kingston<br>Road                                                                                                                               | Clonmore Drive between Fallingbrook Road and Gerrard Street East<br>Blantyre Avenue between Gerrard Street East and Kingston Road<br>Fallingbrook Road between Clonmore Drive and Kingston Road                                                                                                                                                                                                                                                                                                                                                                                                                                                                                                                                                                                                                                                                                                                                                                                                                                                                                                                                                                                                                                                                                                                                                                                                    | 30     | (Area 15) ir<br>Ward 20  |
|                         |                                                                     |                                                                                                                                                                                                                                                                                                                                             |                                                                                                                                                                                                                                                                                                                                                                                                                                                                                                                                                                                                                                                                                                                                                                                                                                                                                                                                                                                                                                                                                                                                                                                                                                                                                                                                                                                                    |        |                          |