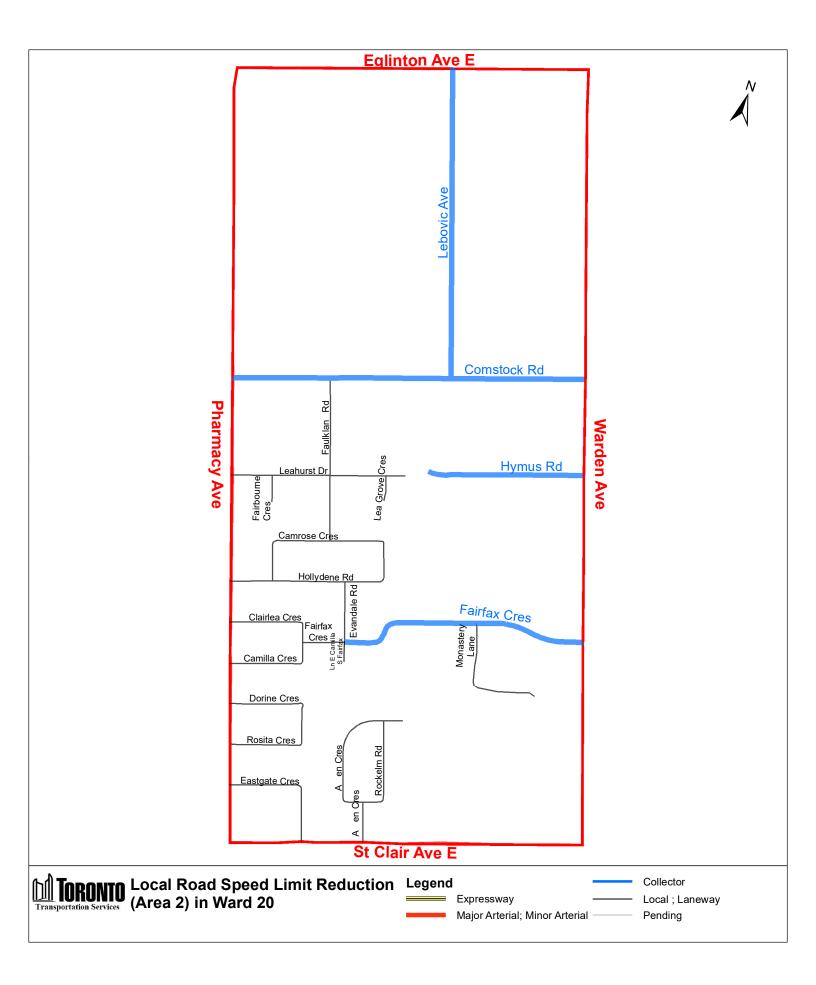

## Attachment 1 - Proposed Amendments to Speed Limits on Local roads and Public Lanes in Ward 20 and Ward 24

1. Insert the following into Schedule XLV (Part 1) in § 950-1344 as follows:

|                         | (Column 2) East Limit / West Limit of                               | (Column 3)<br>North Limit / South Limit of                                                                                                                                                                                                                                                                                                  | (Column 4) Excluded Highways                                                                                                                                                                                                                                                                                                                                                                                                                                                                                                                                                                                                                                                                                                                                                                                                                                                                                                                                                                                                                                                                                                                                                                                                                                                                                                                                                                       | Speed  | (Column 6)<br>Designated |
|-------------------------|---------------------------------------------------------------------|---------------------------------------------------------------------------------------------------------------------------------------------------------------------------------------------------------------------------------------------------------------------------------------------------------------------------------------------|----------------------------------------------------------------------------------------------------------------------------------------------------------------------------------------------------------------------------------------------------------------------------------------------------------------------------------------------------------------------------------------------------------------------------------------------------------------------------------------------------------------------------------------------------------------------------------------------------------------------------------------------------------------------------------------------------------------------------------------------------------------------------------------------------------------------------------------------------------------------------------------------------------------------------------------------------------------------------------------------------------------------------------------------------------------------------------------------------------------------------------------------------------------------------------------------------------------------------------------------------------------------------------------------------------------------------------------------------------------------------------------------------|--------|--------------------------|
| Area Name               | Designated Area                                                     | Designated Area                                                                                                                                                                                                                                                                                                                             |                                                                                                                                                                                                                                                                                                                                                                                                                                                                                                                                                                                                                                                                                                                                                                                                                                                                                                                                                                                                                                                                                                                                                                                                                                                                                                                                                                                                    | (km/h) | Area Map                 |
| (Area 1) in<br>Ward 20  | West side of Pharmacy Avenue /<br>east side of Victoria Park Avenue | South side of Eglinton Avenue<br>East / north side of St Clair<br>Avenue East                                                                                                                                                                                                                                                               | Eglinton Square between Eglinton Avenue East and Victoria Park Avenue                                                                                                                                                                                                                                                                                                                                                                                                                                                                                                                                                                                                                                                                                                                                                                                                                                                                                                                                                                                                                                                                                                                                                                                                                                                                                                                              | 30     | (Area 1) in<br>Ward 20   |
| (Area 2) in<br>Ward 20  | West side of Warden Avenue /<br>east side of Pharmacy Avenue        | South side of Eglinton Avenue<br>East / noth side of St Clair<br>Avenue East                                                                                                                                                                                                                                                                | Fairfax Cresent between Warden Avenue and Evandale Road<br>Hymus Road between Warden Avenue and west end of Hymus Road<br>Comstock Road between Warden Avenue and Pharmacy Avenue<br>Lebovic Avenue between Edlinton Avenue East and Comstock Road                                                                                                                                                                                                                                                                                                                                                                                                                                                                                                                                                                                                                                                                                                                                                                                                                                                                                                                                                                                                                                                                                                                                                 | 30     | (Area 2) in<br>Ward 20   |
| (Area 3) in<br>Ward 20  | West side of Birchmount Road / east side of Warden Avenue           | South side of Eglinton Avenue<br>East / noth side of St Clair<br>Avenue East                                                                                                                                                                                                                                                                | Prudham Gate between Eglinton Avenue East and Coinstock Road Prudham Gate between Eglinton Avenue East and Civic Road Civic Road between Warden Avenue and Sinnott Road Sherry Road between Warden Avenue and Sinnott Road Manville Road between Civic Road and Hymus Road Sinnott Road between Eglinton Avenue East and Hymus Road Comstock Road between Warden Avenue and Birchmount Road Malley Road between Warden Avenue and Birchmount Road Hymus Road between Warden Avenue and Binnott Road Upton Road between Warden Avenue and Binnott Road Hymus Road between Warden Avenue and Pidgeon Street Fusilier Drive between Cleanside Road and Howe Avenue Deans Drive between Cleanside Road and Howe Avenue Ferguson Street between Howe Avenue and Pidgeon Street Winkler Terrace between Howe Avenue and Pidgeon Street Yates Avenue between Howe Avenue and Pidgeon Street Pethick Street between Howe Avenue and Pidgeon Street Pethick Street between Howe Avenue and Pidgeon Street Pethick Street between Howe Avenue and Pidgeon Street Roper Road between Warden Avenue and Mendelssohn Street Roper Road between Warden Avenue and Mendelssohn Street Roper Road between Warden Avenue and Mendelssohn Street Roper Road between Cleanside Road and Cleanside Road Ayers Crescent between Cleanside Road and Gerigs Street Gerigs Street between Cleanside Road and Granter Trail | 30     | (Area 3) in<br>Ward 20   |
| (Area 4) in<br>Ward 20  | West side of Kennedy Road /<br>east side of Birchmount Road         | South side of Eglinton Avenue East / noth side of St Clair                                                                                                                                                                                                                                                                                  | Pidgeon Street between Cleanside Road and Pethick Street Foxridge Drive between Kennedy Road and Birchmount Road                                                                                                                                                                                                                                                                                                                                                                                                                                                                                                                                                                                                                                                                                                                                                                                                                                                                                                                                                                                                                                                                                                                                                                                                                                                                                   | 30     | (Area 4) in<br>Ward 20   |
| (Area 5) in<br>Ward 20  | West side of Midland Avenue /<br>east side of Kennedy Road          | Avenue East South side of Eglinton Avenue East / noth side of St Clair Avenue East                                                                                                                                                                                                                                                          | Danforth Road between Midland Avenue and St Clair Avenue East Corvette Avenue between Kennedy Road and Magnolia Avenue Transway Crescent between Kennedy Road and Edlinton Avenue East                                                                                                                                                                                                                                                                                                                                                                                                                                                                                                                                                                                                                                                                                                                                                                                                                                                                                                                                                                                                                                                                                                                                                                                                             | 30     | (Area 5) in<br>Ward 20   |
| (Area 6) in<br>Ward 20  | West side of Brimley Road / east side of Midland Avenue             | South side of Eglinton Avenue East / noth side of St Clair                                                                                                                                                                                                                                                                                  | Iransway Crescent between Kennedy Road and Eglinton Avenue East Moonseed Court between Midland Avenue and west end of Moonseed Danforth Road between Midland Avenue and Brimley Road Greystone Walk Drive between Danforth Road and Midland Avenue                                                                                                                                                                                                                                                                                                                                                                                                                                                                                                                                                                                                                                                                                                                                                                                                                                                                                                                                                                                                                                                                                                                                                 | 30     | (Area 6) in<br>Ward 20   |
| (Area 7) in<br>Ward 20  | West side of Markham Road /<br>east side of McCowan Road            | Avenue East  South side of Eglinton Avenue East / north side of Kingston                                                                                                                                                                                                                                                                    | Olga Street between Midland Avenue and Jeanette Street Minerva Avenue between National Street and Jeanette Street National Street between Ogla Street and north end of National Street Jeanette Street between National Street and a point 90 metres north of Minerva Avenue Vivan Road between Jeanette Street and St Clair Avenue East Gleneita Street between Vivan Road and Minerva Avenue Bellamy Road South between Adanac Drive and Kingston Road Adanac Drive between Bellamy Road South and Mason Road                                                                                                                                                                                                                                                                                                                                                                                                                                                                                                                                                                                                                                                                                                                                                                                                                                                                                    | 30     | (Area 7) in<br>Ward 20   |
| (Area 8) in<br>Ward 20  | West side of Pharmacy Avenue / east side of Victoria Park Avenue    | Road South side of St Clair Avenue East / north side of Danforth                                                                                                                                                                                                                                                                            | Mason Road between Eglinton Avenue East and Kingston Road Denton Avenue between Victoria Park Avenue and Pharmacy Avenue                                                                                                                                                                                                                                                                                                                                                                                                                                                                                                                                                                                                                                                                                                                                                                                                                                                                                                                                                                                                                                                                                                                                                                                                                                                                           | 30     | (Area 8) in<br>Ward 20   |
| (Area 9) in<br>Ward 20  | West side of Warden Avenue /<br>east side of Pharmacy Avenue        | Avenue South side of St Clair Avenue East / north side of Danforth                                                                                                                                                                                                                                                                          | Denton Avenue between Patterson Avenue and Pharmacy Avenue                                                                                                                                                                                                                                                                                                                                                                                                                                                                                                                                                                                                                                                                                                                                                                                                                                                                                                                                                                                                                                                                                                                                                                                                                                                                                                                                         | 30     | (Area 9) in<br>Ward 20   |
| (Area 10) in<br>Ward 20 | West side of Birchmount Road /<br>east side of Warden Avenue        | Avenue between Pharmacy Avenue and Danforth Road and north side of Danforth Road between Danforth Avenue and Warden Avenue South side of St Clair Avenue East / north side of Danforth Road                                                                                                                                                 | Bell Estate Road between Warden Avenue and Etienne Street Etienne Street between Bell Estate Road and Pilkington Drive Pilkington Drive between Etienne Street and Danforth Road Nixon Heights between a point 45 metres east of Edhouse Avenue and a point 30 metres east of Lily Cup Avenue                                                                                                                                                                                                                                                                                                                                                                                                                                                                                                                                                                                                                                                                                                                                                                                                                                                                                                                                                                                                                                                                                                      | 30     | (Area 10) ir<br>Ward 20  |
|                         |                                                                     |                                                                                                                                                                                                                                                                                                                                             | Lily Cup Avenue between Nixon Heights and Danforth Road<br>Belanger Crescent between Edhouse Avenue and Lily Cup Avenue                                                                                                                                                                                                                                                                                                                                                                                                                                                                                                                                                                                                                                                                                                                                                                                                                                                                                                                                                                                                                                                                                                                                                                                                                                                                            |        |                          |
| (Area 11) in<br>Ward 20 | West side of Danforth Road / east<br>side of Birchmount Road        | South side of St Clair Avenue<br>East /                                                                                                                                                                                                                                                                                                     | Kennedy Road between St Clair Avenue and Danforth Road                                                                                                                                                                                                                                                                                                                                                                                                                                                                                                                                                                                                                                                                                                                                                                                                                                                                                                                                                                                                                                                                                                                                                                                                                                                                                                                                             | 30     | (Area 11) ir<br>Ward 20  |
| (Area 12) in<br>Ward 20 | West side of Midland Avenue / east side of Birchmount Road          | South side of Danforth Road between Birchmount Road and St Clair Avenue East and south side of St Clair Avenue East beween Danforth Road and Midland Avenue / north side of Kingston Road between Midland Avenue and Danforth Avenue and on the side Danforth Avenue between Kingston Road and Birchmount Ringston Road and Birchmount Road | Raleigh Avenue between Birchmount Road and Kennedy Road<br>Kennedy Road between Danforth Road and Highview Avenue<br>Highview Avenue between Birchmount Road and Kingston Road<br>Claremore Avenue between McIntosh Street and Kingston Road<br>Sharpe Street between McIntosh Street and Kingston Road<br>Sandown Avenue between McIntosh Street and Kingston Road<br>McIntosh Street between Highview Avenue and Park Street<br>Park Street between Kennedy Road and Midland Avenue                                                                                                                                                                                                                                                                                                                                                                                                                                                                                                                                                                                                                                                                                                                                                                                                                                                                                                              | 30     | (Area 12) ir<br>Ward 20  |
| (Area 13) in<br>Ward 20 | West side of Birchmount Road /                                      | South side of Danforth Road /<br>north side of Danforth Avenue                                                                                                                                                                                                                                                                              | Mack Avenue between Danforth Road and Birchmount Road<br>Warden Avenue between Danforth Road and Danforth Avenue                                                                                                                                                                                                                                                                                                                                                                                                                                                                                                                                                                                                                                                                                                                                                                                                                                                                                                                                                                                                                                                                                                                                                                                                                                                                                   | 30     | (Area 13) ir<br>Ward 20  |
| (Area 14) in<br>Ward 20 | West side of Warden Avenue /<br>east side of Victoria Park Avenue   | norm side of Danforth Avenue /<br>South side of Danforth Avenue /<br>north side of Gerrard Street East<br>between Victoria Park Avenue<br>and Clonmore Drive and north<br>side Clonmore Drive between<br>Gerrard Street East and Warden<br>Avenue                                                                                           | A angen Avering permeen Permonn Logg and Pauronn Avenue                                                                                                                                                                                                                                                                                                                                                                                                                                                                                                                                                                                                                                                                                                                                                                                                                                                                                                                                                                                                                                                                                                                                                                                                                                                                                                                                            | 30     | (Area 14) ir<br>Ward 20  |
| (Area 15) in<br>Ward 20 | West side of Warden Avenue /<br>east side of Victoria Park Avenue   | South side of Gerrard Street East<br>between Victoria Park Avenue<br>and Clonmore Drive and south<br>side Clonmore Drive between<br>Gerrard Street East and Warden<br>Avenue / north side of Kingston<br>Road                                                                                                                               | Clonmore Drive between Fallingbrook Road and Gerrard Street East<br>Blantyre Avenue between Gerrard Street East and Kingston Road<br>Fallingbrook Road between Clonmore Drive and Kingston Road                                                                                                                                                                                                                                                                                                                                                                                                                                                                                                                                                                                                                                                                                                                                                                                                                                                                                                                                                                                                                                                                                                                                                                                                    | 30     | (Area 15) ir<br>Ward 20  |
|                         |                                                                     |                                                                                                                                                                                                                                                                                                                                             |                                                                                                                                                                                                                                                                                                                                                                                                                                                                                                                                                                                                                                                                                                                                                                                                                                                                                                                                                                                                                                                                                                                                                                                                                                                                                                                                                                                                    |        |                          |