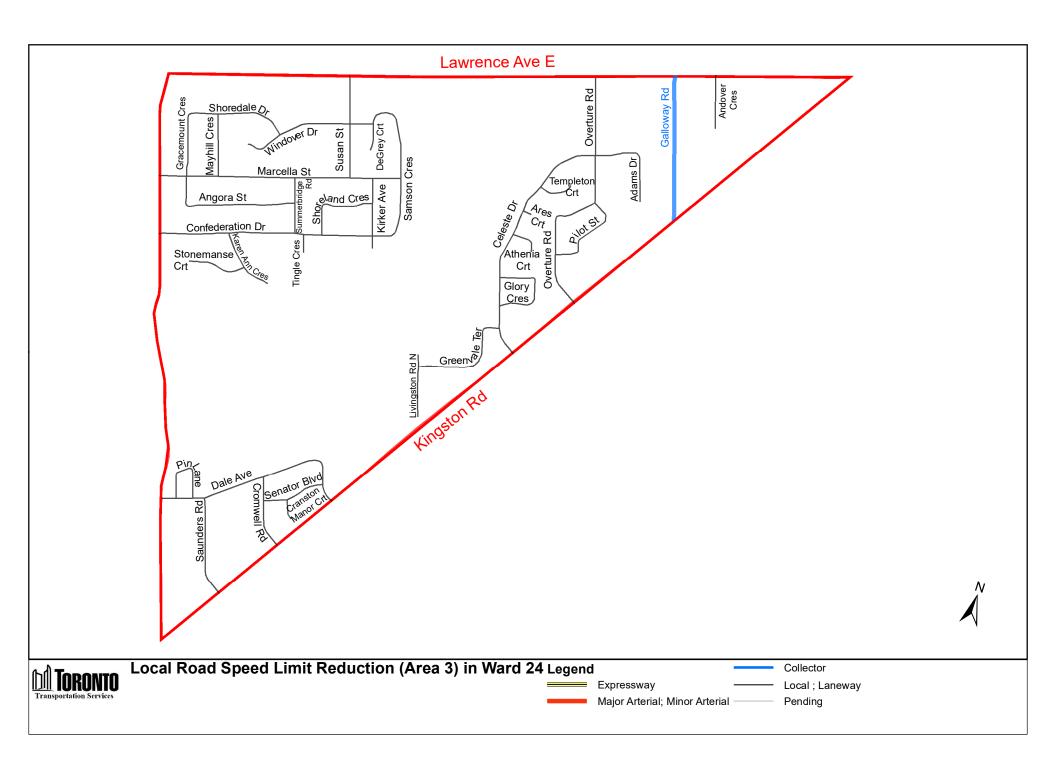

|                         | East Limit / West Limit of                                                                                                                                                                                                                                                                                                                                                 | (Column 3)  North Limit / South Limit of                                                                                                                                                                       | (Column 4) Excluded Highways                                                                                                                                                                                                                                                                                                                                                                                        | (Column<br>Speed<br>(km/h) | Designated                          |
|-------------------------|----------------------------------------------------------------------------------------------------------------------------------------------------------------------------------------------------------------------------------------------------------------------------------------------------------------------------------------------------------------------------|----------------------------------------------------------------------------------------------------------------------------------------------------------------------------------------------------------------|---------------------------------------------------------------------------------------------------------------------------------------------------------------------------------------------------------------------------------------------------------------------------------------------------------------------------------------------------------------------------------------------------------------------|----------------------------|-------------------------------------|
| (Area 17) in            | Designated Area<br>From the intersection of Kingston<br>Road and Cornell Avenue due<br>south to Lake Ontario / east side<br>of Victoria Park Avenue between<br>Kingston Road and Queen Street<br>East and from the intersection of<br>Victoria Park Avenue and Queen<br>Street East due south to Lake<br>Ontario                                                           | Designated Area South side of Kingston Road / north side of Lake Ontario                                                                                                                                       | Queen Street East between Victoria Park Avenue and Fallingbrook Road Fallingbrook Road between Queen Street East and Kingston Road                                                                                                                                                                                                                                                                                  | 30                         | Area Map<br>(Area 17) in<br>Ward 20 |
| (Area 18) in<br>Ward 20 | West side Birchmount Road<br>between Kingston Road and the<br>south end of Birchmount Road<br>and from the south end of<br>Birchmount Road due south to<br>Lake Ontario / from the<br>intersection of Kingston Road and<br>Cornell Avenue due south to Lake<br>Ontario                                                                                                     |                                                                                                                                                                                                                |                                                                                                                                                                                                                                                                                                                                                                                                                     | 30                         | (Area 18) in<br>Ward 20             |
|                         | West side of Midland Avenue between Danforth Avenue and Fishleigh Drive and from the intersection of Midland Avenue and Fishleigh Drive due south to Lake Ontario / east side Birchmount Road between Kingston Road and the south end of Birchmount Road and from the south end of Birchmount Road and from the south end of Birchmount Road and the south to Lake Ontario | South side of Kingston Road /<br>north side of Lake Ontario                                                                                                                                                    | Sandown Avenue between Pell Street and Kingston Road Pell Street between Sandown Avenue and Ridgemoor Avenue Ridgemoor Avenue between Kingston Road and Pell Street East Haven Drive between Ridgemoor Avenue and Cliffside Drive Cliffside Drive between East Haven Drive and Kingston Road                                                                                                                        | 30                         | (Area 19) in<br>Ward 20             |
| (Area 20) in<br>Ward 20 | West side of McCowan Road /<br>east side of Brimley Road                                                                                                                                                                                                                                                                                                                   | South side of Eglinton Avenue<br>East / north side of St Clair<br>Avenue East between Brimley<br>Road and Kingston Road and<br>north side of Kingston Road<br>between St Clair Avenue East<br>and McCowan Road | Oakridge Drive between McCowan Road and Brimley Road<br>Barbados Boulevard between Eglinton Avenue East and south end of<br>Barbados Boulevard<br>Danforth Road between Brimley Road and Eglinton Avenue East                                                                                                                                                                                                       | 30                         | (Area 20) in<br>Ward 20             |
| (Area 21) in<br>Ward 20 | / east side of Midland Avenue                                                                                                                                                                                                                                                                                                                                              | South side of St Clair Avenue<br>East / north side of Kingston<br>Road                                                                                                                                         | Brimley Road between St Clair Avenue East and Kingston Road                                                                                                                                                                                                                                                                                                                                                         | 30                         | (Area 21) ir<br>Ward 20             |
| Ward 20                 | West side of Brimley Road South from Kingston Road to south end of Brimley Road South and from south end of Brimley Road South due south to Lake Ontario / east side of Midland Avenue between Danforth Avenue and Fishleigh Drive and from the intersection of Midland Avenue and Fishleigh Drive due south to Lake Ontario                                               | South side of Kingston Road /<br>north side of Lake Ontario                                                                                                                                                    |                                                                                                                                                                                                                                                                                                                                                                                                                     |                            | (Area 22) in<br>Ward 20             |
| (Area 23) in<br>Ward 20 | West side of Markham Road<br>between Kingston Road and Hill<br>Crescent and from the<br>intersection of Markham Road<br>and Hill Crescent due south to<br>Lake Ontario / east side of<br>Brimley Road South from<br>Kingston Road to south end of<br>Brimley Road South and from<br>south end of Brimley Road South<br>due south to Lake Ontario                           | South side of Kingston Road /<br>north side of Lake Ontario                                                                                                                                                    | Cathedral Bluffs Drive between Kingston Road and Sloley Road Sloley Road between Cathedral Bluffs Drive and Brooklawn Avenue Brooklawn Avenue between Kingston Road and Barkdene Hills Barkdene Hills between Brooklawn Avenue and Brimley Road South                                                                                                                                                               | 30                         | (Area 23) in<br>Ward 20             |
|                         | From the intersection of Morningside Avenue and Guildwood Parkway and a point due south to Lake Ontario / east side of Markham Road between Kingston Road and Hill Crescent and from the intersection of Markham Road beauth                                                                                                                                               | South side of Kingston Road<br>between Markham Road and<br>Guildwood Parkway and south<br>side of Guildwood Parkway<br>between Kingston Road and<br>Morningside Avenue / north side<br>of Lake Ontario         | of Sylvan Avenue  Prince Philip Boulevard between Guildwood Parkway and Sylvan Avenue Scarborough Golf Club Road between Kingston Road and Hill Crescent Hill Crescent between Scarborough Golf Club and Markham Road                                                                                                                                                                                               |                            | (Area 1) in<br>Ward 24              |
| (Area 2) in<br>Ward 24  | West side of Morningside Avenue<br>/ east side of Guildwood Parkway<br>between Kingston Road and<br>Prince Philip Boulevard                                                                                                                                                                                                                                                | South side of Kingston Road /<br>north side of Guildwood Parkway<br>between Morningside Avenue and<br>Prince Philip Boulevard                                                                                  |                                                                                                                                                                                                                                                                                                                                                                                                                     |                            | (Area 2) in<br>Ward 24              |
| (Area 3) in<br>Ward 24  | / east side of Scarborough Golf<br>Club Road                                                                                                                                                                                                                                                                                                                               | South side of Lawrence Avenue<br>East / north side of Kingston                                                                                                                                                 | Galloway Road between Lawrence Avenue East and Kingston Road                                                                                                                                                                                                                                                                                                                                                        | 30                         | (Area 3) in<br>Ward 24              |
| (Area 4) in<br>Ward 24  | West side of Scarborough Golf<br>Club Road / east side of<br>Markham Road                                                                                                                                                                                                                                                                                                  | Road<br>South side of Lawrence Avenue<br>East / north side of Kingston<br>Road                                                                                                                                 | Holmfirth Terrace between Greencrest Circuit and Scarborough Golf Club Road Greencrest Circuit between Markham Road and Lawrence Avenue East Confederation Drive between Greencrest Circuit and Scarborough Golf Club Road Dunelm Street between Markham Road and Scarborough Golf Club Road Cedar Drive between Dunelm Street and Eglinton Avenue East Eglinton Avenue East between Markham Road and Kingston Road |                            | (Area 4) in<br>Ward 24              |
| (Area 5) in<br>Ward 24  | West side of Markham Road /<br>east side of Bellamy Road North                                                                                                                                                                                                                                                                                                             | South side of Lawrence Avenue<br>East / north side of Eglinton<br>Avenue East                                                                                                                                  | Greencedar Circuit between Lawrence Avenue East and Markham Road<br>Daphne Road between Greencedar Circuit and Eastpark Boulevard<br>Eastpark Boulevard between Daphne Road and Markham Road                                                                                                                                                                                                                        | 30                         | (Area 5) in<br>Ward 24              |
| (Area 6) in<br>Ward 24  | West side of Bellamy Road North<br>/ east side of McCowan Road                                                                                                                                                                                                                                                                                                             | South side of Ellesmere Road /<br>north side of Lawrence Avenue<br>East                                                                                                                                        | Lynnbrook Drive between Brimorton Drive and Bellamy Road North<br>Brimorton Drive between McCowan Road and Bellamy Road North<br>Benleigh Drive between McCowan Road and Bellamy Road North<br>Parkington Crescent between Ellesmere Road and Lynnbrook Drive                                                                                                                                                       | 30                         | (Area 6) in<br>Ward 24              |