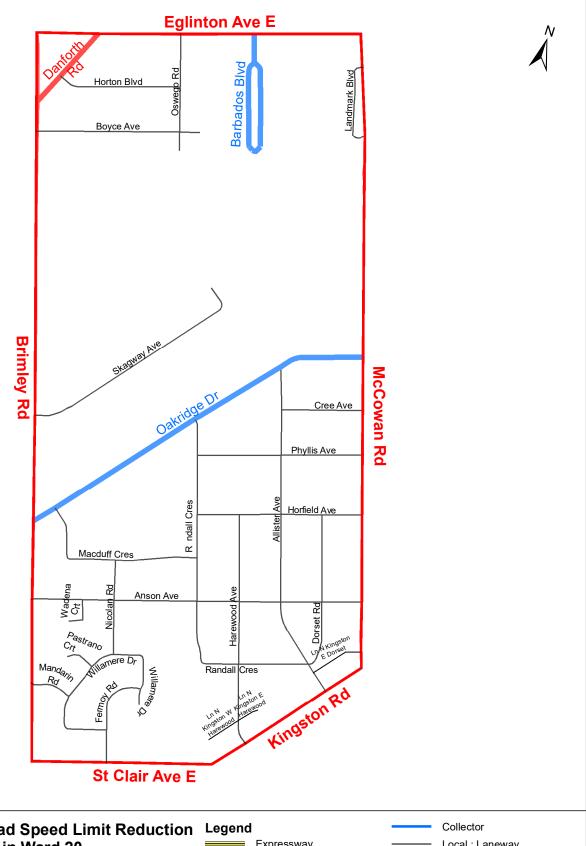

|                         | East Limit / West Limit of                                                                                                                                                                                                                                                                                                                                                 | (Column 3)  North Limit / South Limit of                                                                                                                                                                       | (Column 4) Excluded Highways                                                                                                                                                                                                                                                                                                                                                                                        | (Column<br>Speed<br>(km/h) | Designated                          |
|-------------------------|----------------------------------------------------------------------------------------------------------------------------------------------------------------------------------------------------------------------------------------------------------------------------------------------------------------------------------------------------------------------------|----------------------------------------------------------------------------------------------------------------------------------------------------------------------------------------------------------------|---------------------------------------------------------------------------------------------------------------------------------------------------------------------------------------------------------------------------------------------------------------------------------------------------------------------------------------------------------------------------------------------------------------------|----------------------------|-------------------------------------|
| (Area 17) in            | Designated Area<br>From the intersection of Kingston<br>Road and Cornell Avenue due<br>south to Lake Ontario / east side<br>of Victoria Park Avenue between<br>Kingston Road and Queen Street<br>East and from the intersection of<br>Victoria Park Avenue and Queen<br>Street East due south to Lake<br>Ontario                                                           | Designated Area South side of Kingston Road / north side of Lake Ontario                                                                                                                                       | Queen Street East between Victoria Park Avenue and Fallingbrook Road Fallingbrook Road between Queen Street East and Kingston Road                                                                                                                                                                                                                                                                                  | 30                         | Area Map<br>(Area 17) in<br>Ward 20 |
| (Area 18) in<br>Ward 20 | West side Birchmount Road<br>between Kingston Road and the<br>south end of Birchmount Road<br>and from the south end of<br>Birchmount Road due south to<br>Lake Ontario / from the<br>intersection of Kingston Road and<br>Cornell Avenue due south to Lake<br>Ontario                                                                                                     |                                                                                                                                                                                                                |                                                                                                                                                                                                                                                                                                                                                                                                                     | 30                         | (Area 18) in<br>Ward 20             |
|                         | West side of Midland Avenue between Danforth Avenue and Fishleigh Drive and from the intersection of Midland Avenue and Fishleigh Drive due south to Lake Ontario / east side Birchmount Road between Kingston Road and the south end of Birchmount Road and from the south end of Birchmount Road and from the south end of Birchmount Road and the south to Lake Ontario | South side of Kingston Road /<br>north side of Lake Ontario                                                                                                                                                    | Sandown Avenue between Pell Street and Kingston Road Pell Street between Sandown Avenue and Ridgemoor Avenue Ridgemoor Avenue between Kingston Road and Pell Street East Haven Drive between Ridgemoor Avenue and Cliffside Drive Cliffside Drive between East Haven Drive and Kingston Road                                                                                                                        | 30                         | (Area 19) in<br>Ward 20             |
| (Area 20) in<br>Ward 20 | West side of McCowan Road /<br>east side of Brimley Road                                                                                                                                                                                                                                                                                                                   | South side of Eglinton Avenue<br>East / north side of St Clair<br>Avenue East between Brimley<br>Road and Kingston Road and<br>north side of Kingston Road<br>between St Clair Avenue East<br>and McCowan Road | Oakridge Drive between McCowan Road and Brimley Road<br>Barbados Boulevard between Eglinton Avenue East and south end of<br>Barbados Boulevard<br>Danforth Road between Brimley Road and Eglinton Avenue East                                                                                                                                                                                                       | 30                         | (Area 20) in<br>Ward 20             |
| (Area 21) in<br>Ward 20 | / east side of Midland Avenue                                                                                                                                                                                                                                                                                                                                              | South side of St Clair Avenue<br>East / north side of Kingston<br>Road                                                                                                                                         | Brimley Road between St Clair Avenue East and Kingston Road                                                                                                                                                                                                                                                                                                                                                         | 30                         | (Area 21) ir<br>Ward 20             |
| Ward 20                 | West side of Brimley Road South from Kingston Road to south end of Brimley Road South and from south end of Brimley Road South due south to Lake Ontario / east side of Midland Avenue between Danforth Avenue and Fishleigh Drive and from the intersection of Midland Avenue and Fishleigh Drive due south to Lake Ontario                                               | South side of Kingston Road /<br>north side of Lake Ontario                                                                                                                                                    |                                                                                                                                                                                                                                                                                                                                                                                                                     |                            | (Area 22) in<br>Ward 20             |
| (Area 23) in<br>Ward 20 | West side of Markham Road<br>between Kingston Road and Hill<br>Crescent and from the<br>intersection of Markham Road<br>and Hill Crescent due south to<br>Lake Ontario / east side of<br>Brimley Road South from<br>Kingston Road to south end of<br>Brimley Road South and from<br>south end of Brimley Road South<br>due south to Lake Ontario                           | South side of Kingston Road /<br>north side of Lake Ontario                                                                                                                                                    | Cathedral Bluffs Drive between Kingston Road and Sloley Road Sloley Road between Cathedral Bluffs Drive and Brooklawn Avenue Brooklawn Avenue between Kingston Road and Barkdene Hills Barkdene Hills between Brooklawn Avenue and Brimley Road South                                                                                                                                                               | 30                         | (Area 23) in<br>Ward 20             |
|                         | From the intersection of Morningside Avenue and Guildwood Parkway and a point due south to Lake Ontario / east side of Markham Road between Kingston Road and Hill Crescent and from the intersection of Markham Road beauth                                                                                                                                               | South side of Kingston Road<br>between Markham Road and<br>Guildwood Parkway and south<br>side of Guildwood Parkway<br>between Kingston Road and<br>Morningside Avenue / north side<br>of Lake Ontario         | of Sylvan Avenue  Prince Philip Boulevard between Guildwood Parkway and Sylvan Avenue Scarborough Golf Club Road between Kingston Road and Hill Crescent Hill Crescent between Scarborough Golf Club and Markham Road                                                                                                                                                                                               |                            | (Area 1) in<br>Ward 24              |
| (Area 2) in<br>Ward 24  | West side of Morningside Avenue<br>/ east side of Guildwood Parkway<br>between Kingston Road and<br>Prince Philip Boulevard                                                                                                                                                                                                                                                | South side of Kingston Road /<br>north side of Guildwood Parkway<br>between Morningside Avenue and<br>Prince Philip Boulevard                                                                                  |                                                                                                                                                                                                                                                                                                                                                                                                                     |                            | (Area 2) in<br>Ward 24              |
| (Area 3) in<br>Ward 24  | / east side of Scarborough Golf<br>Club Road                                                                                                                                                                                                                                                                                                                               | South side of Lawrence Avenue<br>East / north side of Kingston                                                                                                                                                 | Galloway Road between Lawrence Avenue East and Kingston Road                                                                                                                                                                                                                                                                                                                                                        | 30                         | (Area 3) in<br>Ward 24              |
| (Area 4) in<br>Ward 24  | West side of Scarborough Golf<br>Club Road / east side of<br>Markham Road                                                                                                                                                                                                                                                                                                  | Road<br>South side of Lawrence Avenue<br>East / north side of Kingston<br>Road                                                                                                                                 | Holmfirth Terrace between Greencrest Circuit and Scarborough Golf Club Road Greencrest Circuit between Markham Road and Lawrence Avenue East Confederation Drive between Greencrest Circuit and Scarborough Golf Club Road Dunelm Street between Markham Road and Scarborough Golf Club Road Cedar Drive between Dunelm Street and Eglinton Avenue East Eglinton Avenue East between Markham Road and Kingston Road |                            | (Area 4) in<br>Ward 24              |
| (Area 5) in<br>Ward 24  | West side of Markham Road /<br>east side of Bellamy Road North                                                                                                                                                                                                                                                                                                             | South side of Lawrence Avenue<br>East / north side of Eglinton<br>Avenue East                                                                                                                                  | Greencedar Circuit between Lawrence Avenue East and Markham Road<br>Daphne Road between Greencedar Circuit and Eastpark Boulevard<br>Eastpark Boulevard between Daphne Road and Markham Road                                                                                                                                                                                                                        | 30                         | (Area 5) in<br>Ward 24              |
| (Area 6) in<br>Ward 24  | West side of Bellamy Road North<br>/ east side of McCowan Road                                                                                                                                                                                                                                                                                                             | South side of Ellesmere Road /<br>north side of Lawrence Avenue<br>East                                                                                                                                        | Lynnbrook Drive between Brimorton Drive and Bellamy Road North<br>Brimorton Drive between McCowan Road and Bellamy Road North<br>Benleigh Drive between McCowan Road and Bellamy Road North<br>Parkington Crescent between Ellesmere Road and Lynnbrook Drive                                                                                                                                                       | 30                         | (Area 6) in<br>Ward 24              |