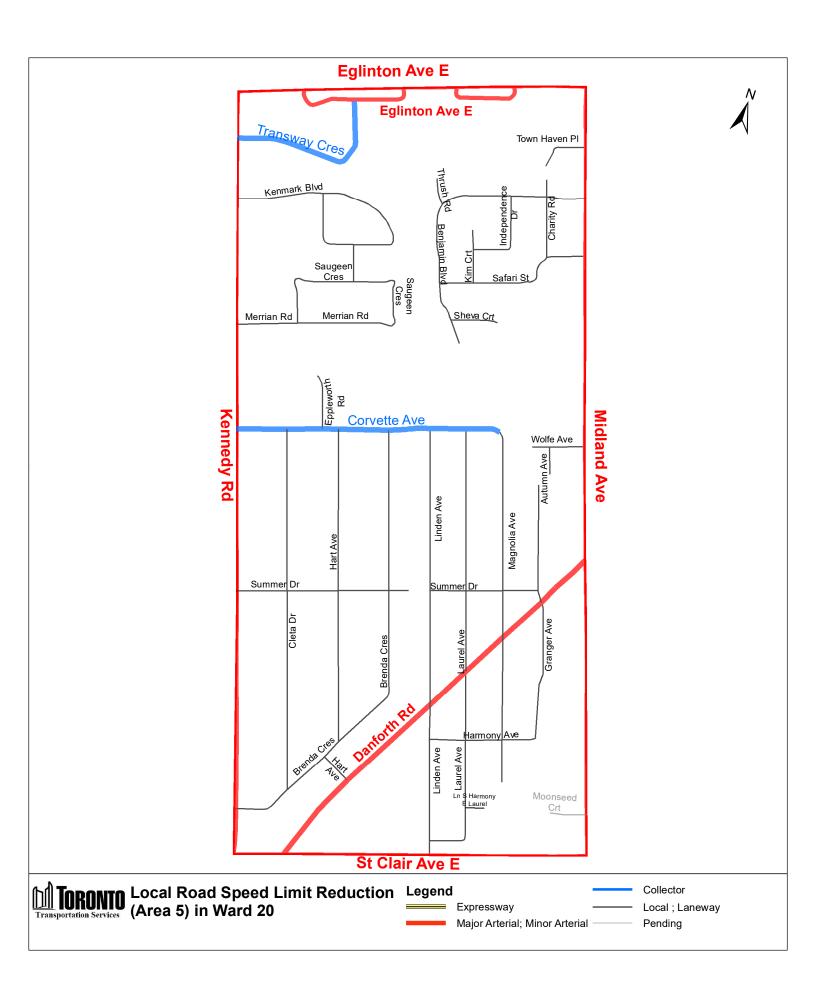

## Attachment 1 - Proposed Amendments to Speed Limits on Local roads and Public Lanes in Ward 20 and Ward 24

1. Insert the following into Schedule XLV (Part 1) in § 950-1344 as follows:

|                         | (Column 2) East Limit / West Limit of                               | (Column 3)<br>North Limit / South Limit of                                                                                                                                                                                                                                                                                                  | (Column 4) Excluded Highways                                                                                                                                                                                                                                                                                                                                                                                                                                                                                                                                                                                                                                                                                                                                                                                                                                                                                                                                                                                                                                                                                                                                                                                                                                                                                                                                                                       | Speed  | (Column 6)<br>Designated |
|-------------------------|---------------------------------------------------------------------|---------------------------------------------------------------------------------------------------------------------------------------------------------------------------------------------------------------------------------------------------------------------------------------------------------------------------------------------|----------------------------------------------------------------------------------------------------------------------------------------------------------------------------------------------------------------------------------------------------------------------------------------------------------------------------------------------------------------------------------------------------------------------------------------------------------------------------------------------------------------------------------------------------------------------------------------------------------------------------------------------------------------------------------------------------------------------------------------------------------------------------------------------------------------------------------------------------------------------------------------------------------------------------------------------------------------------------------------------------------------------------------------------------------------------------------------------------------------------------------------------------------------------------------------------------------------------------------------------------------------------------------------------------------------------------------------------------------------------------------------------------|--------|--------------------------|
| Area Name               | Designated Area                                                     | Designated Area                                                                                                                                                                                                                                                                                                                             |                                                                                                                                                                                                                                                                                                                                                                                                                                                                                                                                                                                                                                                                                                                                                                                                                                                                                                                                                                                                                                                                                                                                                                                                                                                                                                                                                                                                    | (km/h) | Area Map                 |
| (Area 1) in<br>Ward 20  | West side of Pharmacy Avenue /<br>east side of Victoria Park Avenue | South side of Eglinton Avenue<br>East / north side of St Clair<br>Avenue East                                                                                                                                                                                                                                                               | Eglinton Square between Eglinton Avenue East and Victoria Park Avenue                                                                                                                                                                                                                                                                                                                                                                                                                                                                                                                                                                                                                                                                                                                                                                                                                                                                                                                                                                                                                                                                                                                                                                                                                                                                                                                              | 30     | (Area 1) in<br>Ward 20   |
| (Area 2) in<br>Ward 20  | West side of Warden Avenue /<br>east side of Pharmacy Avenue        | South side of Eglinton Avenue<br>East / noth side of St Clair<br>Avenue East                                                                                                                                                                                                                                                                | Fairfax Cresent between Warden Avenue and Evandale Road<br>Hymus Road between Warden Avenue and west end of Hymus Road<br>Comstock Road between Warden Avenue and Pharmacy Avenue<br>Lebovic Avenue between Edlinton Avenue East and Comstock Road                                                                                                                                                                                                                                                                                                                                                                                                                                                                                                                                                                                                                                                                                                                                                                                                                                                                                                                                                                                                                                                                                                                                                 | 30     | (Area 2) in<br>Ward 20   |
| (Area 3) in<br>Ward 20  | West side of Birchmount Road / east side of Warden Avenue           | South side of Eglinton Avenue<br>East / noth side of St Clair<br>Avenue East                                                                                                                                                                                                                                                                | Prudham Gate between Eglinton Avenue East and Coinstock Road Prudham Gate between Eglinton Avenue East and Civic Road Civic Road between Warden Avenue and Sinnott Road Sherry Road between Warden Avenue and Sinnott Road Manville Road between Civic Road and Hymus Road Sinnott Road between Eglinton Avenue East and Hymus Road Comstock Road between Warden Avenue and Birchmount Road Malley Road between Warden Avenue and Birchmount Road Hymus Road between Warden Avenue and Binnott Road Upton Road between Warden Avenue and Binnott Road Hymus Road between Warden Avenue and Pidgeon Street Fusilier Drive between Cleanside Road and Howe Avenue Deans Drive between Cleanside Road and Howe Avenue Ferguson Street between Howe Avenue and Pidgeon Street Winkler Terrace between Howe Avenue and Pidgeon Street Yates Avenue between Howe Avenue and Pidgeon Street Pethick Street between Howe Avenue and Pidgeon Street Pethick Street between Howe Avenue and Pidgeon Street Pethick Street between Howe Avenue and Pidgeon Street Roper Road between Warden Avenue and Mendelssohn Street Roper Road between Warden Avenue and Mendelssohn Street Roper Road between Warden Avenue and Mendelssohn Street Roper Road between Cleanside Road and Cleanside Road Ayers Crescent between Cleanside Road and Gerigs Street Gerigs Street between Cleanside Road and Granter Trail | 30     | (Area 3) in<br>Ward 20   |
| (Area 4) in<br>Ward 20  | West side of Kennedy Road /<br>east side of Birchmount Road         | South side of Eglinton Avenue East / noth side of St Clair                                                                                                                                                                                                                                                                                  | Pidgeon Street between Cleanside Road and Pethick Street Foxridge Drive between Kennedy Road and Birchmount Road                                                                                                                                                                                                                                                                                                                                                                                                                                                                                                                                                                                                                                                                                                                                                                                                                                                                                                                                                                                                                                                                                                                                                                                                                                                                                   | 30     | (Area 4) in<br>Ward 20   |
| (Area 5) in<br>Ward 20  | West side of Midland Avenue /<br>east side of Kennedy Road          | Avenue East South side of Eglinton Avenue East / noth side of St Clair Avenue East                                                                                                                                                                                                                                                          | Danforth Road between Midland Avenue and St Clair Avenue East Corvette Avenue between Kennedy Road and Magnolia Avenue Transway Crescent between Kennedy Road and Edlinton Avenue East                                                                                                                                                                                                                                                                                                                                                                                                                                                                                                                                                                                                                                                                                                                                                                                                                                                                                                                                                                                                                                                                                                                                                                                                             | 30     | (Area 5) in<br>Ward 20   |
| (Area 6) in<br>Ward 20  | West side of Brimley Road / east side of Midland Avenue             | South side of Eglinton Avenue East / noth side of St Clair                                                                                                                                                                                                                                                                                  | Iransway Crescent between Kennedy Road and Eglinton Avenue East Moonseed Court between Midland Avenue and west end of Moonseed Danforth Road between Midland Avenue and Brimley Road Greystone Walk Drive between Danforth Road and Midland Avenue                                                                                                                                                                                                                                                                                                                                                                                                                                                                                                                                                                                                                                                                                                                                                                                                                                                                                                                                                                                                                                                                                                                                                 | 30     | (Area 6) in<br>Ward 20   |
| (Area 7) in<br>Ward 20  | West side of Markham Road /<br>east side of McCowan Road            | Avenue East  South side of Eglinton Avenue East / north side of Kingston                                                                                                                                                                                                                                                                    | Olga Street between Midland Avenue and Jeanette Street Minerva Avenue between National Street and Jeanette Street National Street between Ogla Street and north end of National Street Jeanette Street between National Street and a point 90 metres north of Minerva Avenue Vivan Road between Jeanette Street and St Clair Avenue East Gleneita Street between Vivan Road and Minerva Avenue Bellamy Road South between Adanac Drive and Kingston Road Adanac Drive between Bellamy Road South and Mason Road                                                                                                                                                                                                                                                                                                                                                                                                                                                                                                                                                                                                                                                                                                                                                                                                                                                                                    | 30     | (Area 7) in<br>Ward 20   |
| (Area 8) in<br>Ward 20  | West side of Pharmacy Avenue / east side of Victoria Park Avenue    | Road South side of St Clair Avenue East / north side of Danforth                                                                                                                                                                                                                                                                            | Mason Road between Eglinton Avenue East and Kingston Road Denton Avenue between Victoria Park Avenue and Pharmacy Avenue                                                                                                                                                                                                                                                                                                                                                                                                                                                                                                                                                                                                                                                                                                                                                                                                                                                                                                                                                                                                                                                                                                                                                                                                                                                                           | 30     | (Area 8) in<br>Ward 20   |
| (Area 9) in<br>Ward 20  | West side of Warden Avenue /<br>east side of Pharmacy Avenue        | Avenue South side of St Clair Avenue East / north side of Danforth                                                                                                                                                                                                                                                                          | Denton Avenue between Patterson Avenue and Pharmacy Avenue                                                                                                                                                                                                                                                                                                                                                                                                                                                                                                                                                                                                                                                                                                                                                                                                                                                                                                                                                                                                                                                                                                                                                                                                                                                                                                                                         | 30     | (Area 9) in<br>Ward 20   |
| (Area 10) in<br>Ward 20 | West side of Birchmount Road /<br>east side of Warden Avenue        | Avenue between Pharmacy Avenue and Danforth Road and north side of Danforth Road between Danforth Avenue and Warden Avenue South side of St Clair Avenue East / north side of Danforth Road                                                                                                                                                 | Bell Estate Road between Warden Avenue and Etienne Street Etienne Street between Bell Estate Road and Pilkington Drive Pilkington Drive between Etienne Street and Danforth Road Nixon Heights between a point 45 metres east of Edhouse Avenue and a point 30 metres east of Lily Cup Avenue                                                                                                                                                                                                                                                                                                                                                                                                                                                                                                                                                                                                                                                                                                                                                                                                                                                                                                                                                                                                                                                                                                      | 30     | (Area 10) ir<br>Ward 20  |
|                         |                                                                     |                                                                                                                                                                                                                                                                                                                                             | Lily Cup Avenue between Nixon Heights and Danforth Road<br>Belanger Crescent between Edhouse Avenue and Lily Cup Avenue                                                                                                                                                                                                                                                                                                                                                                                                                                                                                                                                                                                                                                                                                                                                                                                                                                                                                                                                                                                                                                                                                                                                                                                                                                                                            |        |                          |
| (Area 11) in<br>Ward 20 | West side of Danforth Road / east<br>side of Birchmount Road        | South side of St Clair Avenue<br>East /                                                                                                                                                                                                                                                                                                     | Kennedy Road between St Clair Avenue and Danforth Road                                                                                                                                                                                                                                                                                                                                                                                                                                                                                                                                                                                                                                                                                                                                                                                                                                                                                                                                                                                                                                                                                                                                                                                                                                                                                                                                             | 30     | (Area 11) ir<br>Ward 20  |
| (Area 12) in<br>Ward 20 | West side of Midland Avenue / east side of Birchmount Road          | South side of Danforth Road between Birchmount Road and St Clair Avenue East and south side of St Clair Avenue East beween Danforth Road and Midland Avenue / north side of Kingston Road between Midland Avenue and Danforth Avenue and on the side Danforth Avenue between Kingston Road and Birchmount Ringston Road and Birchmount Road | Raleigh Avenue between Birchmount Road and Kennedy Road<br>Kennedy Road between Danforth Road and Highview Avenue<br>Highview Avenue between Birchmount Road and Kingston Road<br>Claremore Avenue between McIntosh Street and Kingston Road<br>Sharpe Street between McIntosh Street and Kingston Road<br>Sandown Avenue between McIntosh Street and Kingston Road<br>McIntosh Street between Highview Avenue and Park Street<br>Park Street between Kennedy Road and Midland Avenue                                                                                                                                                                                                                                                                                                                                                                                                                                                                                                                                                                                                                                                                                                                                                                                                                                                                                                              | 30     | (Area 12) ir<br>Ward 20  |
| (Area 13) in<br>Ward 20 | West side of Birchmount Road /                                      | South side of Danforth Road /<br>north side of Danforth Avenue                                                                                                                                                                                                                                                                              | Mack Avenue between Danforth Road and Birchmount Road<br>Warden Avenue between Danforth Road and Danforth Avenue                                                                                                                                                                                                                                                                                                                                                                                                                                                                                                                                                                                                                                                                                                                                                                                                                                                                                                                                                                                                                                                                                                                                                                                                                                                                                   | 30     | (Area 13) ir<br>Ward 20  |
| (Area 14) in<br>Ward 20 | West side of Warden Avenue /<br>east side of Victoria Park Avenue   | norm side of Danforth Avenue /<br>South side of Danforth Avenue /<br>north side of Gerrard Street East<br>between Victoria Park Avenue<br>and Clonmore Drive and north<br>side Clonmore Drive between<br>Gerrard Street East and Warden<br>Avenue                                                                                           | A angen Avering permeen Permonn Logg and Pauronn Avenue                                                                                                                                                                                                                                                                                                                                                                                                                                                                                                                                                                                                                                                                                                                                                                                                                                                                                                                                                                                                                                                                                                                                                                                                                                                                                                                                            | 30     | (Area 14) ir<br>Ward 20  |
| (Area 15) in<br>Ward 20 | West side of Warden Avenue /<br>east side of Victoria Park Avenue   | South side of Gerrard Street East<br>between Victoria Park Avenue<br>and Clonmore Drive and south<br>side Clonmore Drive between<br>Gerrard Street East and Warden<br>Avenue / north side of Kingston<br>Road                                                                                                                               | Clonmore Drive between Fallingbrook Road and Gerrard Street East<br>Blantyre Avenue between Gerrard Street East and Kingston Road<br>Fallingbrook Road between Clonmore Drive and Kingston Road                                                                                                                                                                                                                                                                                                                                                                                                                                                                                                                                                                                                                                                                                                                                                                                                                                                                                                                                                                                                                                                                                                                                                                                                    | 30     | (Area 15) ir<br>Ward 20  |
|                         |                                                                     |                                                                                                                                                                                                                                                                                                                                             |                                                                                                                                                                                                                                                                                                                                                                                                                                                                                                                                                                                                                                                                                                                                                                                                                                                                                                                                                                                                                                                                                                                                                                                                                                                                                                                                                                                                    |        |                          |