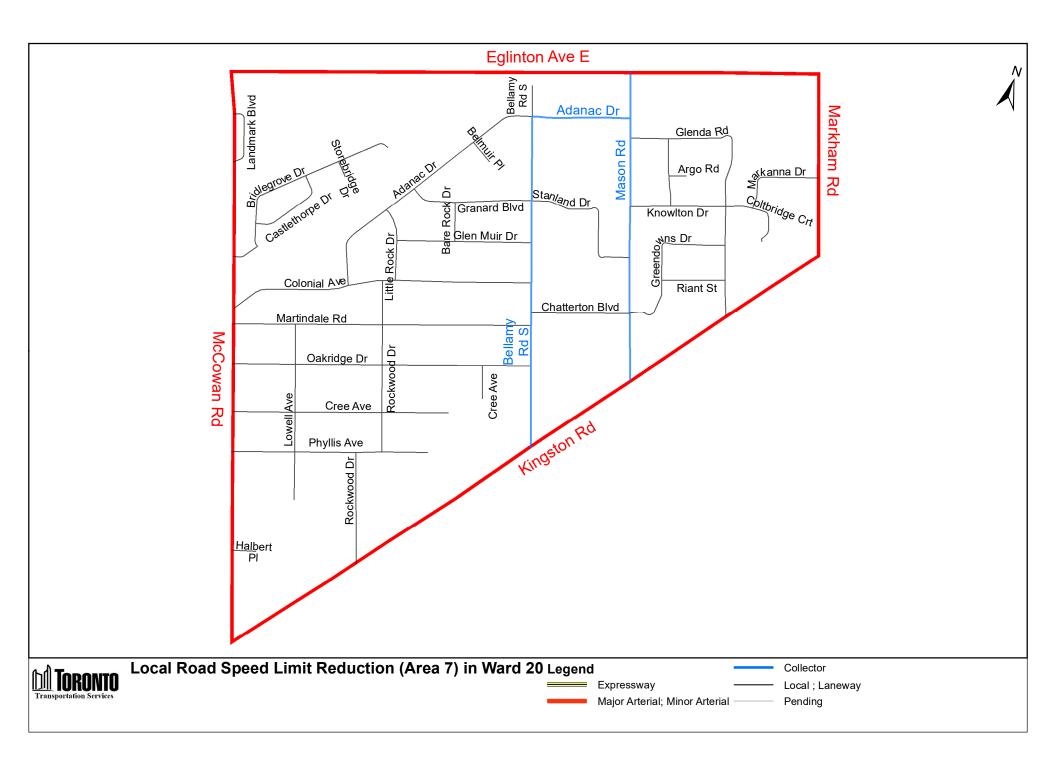

|                         | East Limit / West Limit of                                                                                                                                                                                                                                                                                                                                                 | (Column 3)  North Limit / South Limit of                                                                                                                                                                       | (Column 4) Excluded Highways                                                                                                                                                                                                                                                                                                                                                                                        | (Column<br>Speed<br>(km/h) | Designated                          |
|-------------------------|----------------------------------------------------------------------------------------------------------------------------------------------------------------------------------------------------------------------------------------------------------------------------------------------------------------------------------------------------------------------------|----------------------------------------------------------------------------------------------------------------------------------------------------------------------------------------------------------------|---------------------------------------------------------------------------------------------------------------------------------------------------------------------------------------------------------------------------------------------------------------------------------------------------------------------------------------------------------------------------------------------------------------------|----------------------------|-------------------------------------|
| (Area 17) in            | Designated Area<br>From the intersection of Kingston<br>Road and Cornell Avenue due<br>south to Lake Ontario / east side<br>of Victoria Park Avenue between<br>Kingston Road and Queen Street<br>East and from the intersection of<br>Victoria Park Avenue and Queen<br>Street East due south to Lake<br>Ontario                                                           | Designated Area South side of Kingston Road / north side of Lake Ontario                                                                                                                                       | Queen Street East between Victoria Park Avenue and Fallingbrook Road Fallingbrook Road between Queen Street East and Kingston Road                                                                                                                                                                                                                                                                                  | 30                         | Area Map<br>(Area 17) in<br>Ward 20 |
| (Area 18) in<br>Ward 20 | West side Birchmount Road<br>between Kingston Road and the<br>south end of Birchmount Road<br>and from the south end of<br>Birchmount Road due south to<br>Lake Ontario / from the<br>intersection of Kingston Road and<br>Cornell Avenue due south to Lake<br>Ontario                                                                                                     |                                                                                                                                                                                                                |                                                                                                                                                                                                                                                                                                                                                                                                                     | 30                         | (Area 18) in<br>Ward 20             |
|                         | West side of Midland Avenue between Danforth Avenue and Fishleigh Drive and from the intersection of Midland Avenue and Fishleigh Drive due south to Lake Ontario / east side Birchmount Road between Kingston Road and the south end of Birchmount Road and from the south end of Birchmount Road and from the south end of Birchmount Road and the south to Lake Ontario | South side of Kingston Road /<br>north side of Lake Ontario                                                                                                                                                    | Sandown Avenue between Pell Street and Kingston Road Pell Street between Sandown Avenue and Ridgemoor Avenue Ridgemoor Avenue between Kingston Road and Pell Street East Haven Drive between Ridgemoor Avenue and Cliffside Drive Cliffside Drive between East Haven Drive and Kingston Road                                                                                                                        | 30                         | (Area 19) in<br>Ward 20             |
| (Area 20) in<br>Ward 20 | West side of McCowan Road /<br>east side of Brimley Road                                                                                                                                                                                                                                                                                                                   | South side of Eglinton Avenue<br>East / north side of St Clair<br>Avenue East between Brimley<br>Road and Kingston Road and<br>north side of Kingston Road<br>between St Clair Avenue East<br>and McCowan Road | Oakridge Drive between McCowan Road and Brimley Road<br>Barbados Boulevard between Eglinton Avenue East and south end of<br>Barbados Boulevard<br>Danforth Road between Brimley Road and Eglinton Avenue East                                                                                                                                                                                                       | 30                         | (Area 20) in<br>Ward 20             |
| (Area 21) in<br>Ward 20 | / east side of Midland Avenue                                                                                                                                                                                                                                                                                                                                              | South side of St Clair Avenue<br>East / north side of Kingston<br>Road                                                                                                                                         | Brimley Road between St Clair Avenue East and Kingston Road                                                                                                                                                                                                                                                                                                                                                         | 30                         | (Area 21) ir<br>Ward 20             |
| Ward 20                 | West side of Brimley Road South from Kingston Road to south end of Brimley Road South and from south end of Brimley Road South due south to Lake Ontario / east side of Midland Avenue between Danforth Avenue and Fishleigh Drive and from the intersection of Midland Avenue and Fishleigh Drive due south to Lake Ontario                                               | South side of Kingston Road /<br>north side of Lake Ontario                                                                                                                                                    |                                                                                                                                                                                                                                                                                                                                                                                                                     |                            | (Area 22) in<br>Ward 20             |
| (Area 23) in<br>Ward 20 | West side of Markham Road<br>between Kingston Road and Hill<br>Crescent and from the<br>intersection of Markham Road<br>and Hill Crescent due south to<br>Lake Ontario / east side of<br>Brimley Road South from<br>Kingston Road to south end of<br>Brimley Road South and from<br>south end of Brimley Road South<br>due south to Lake Ontario                           | South side of Kingston Road /<br>north side of Lake Ontario                                                                                                                                                    | Cathedral Bluffs Drive between Kingston Road and Sloley Road Sloley Road between Cathedral Bluffs Drive and Brooklawn Avenue Brooklawn Avenue between Kingston Road and Barkdene Hills Barkdene Hills between Brooklawn Avenue and Brimley Road South                                                                                                                                                               | 30                         | (Area 23) in<br>Ward 20             |
|                         | From the intersection of Morningside Avenue and Guildwood Parkway and a point due south to Lake Ontario / east side of Markham Road between Kingston Road and Hill Crescent and from the intersection of Markham Road beauth                                                                                                                                               | South side of Kingston Road<br>between Markham Road and<br>Guildwood Parkway and south<br>side of Guildwood Parkway<br>between Kingston Road and<br>Morningside Avenue / north side<br>of Lake Ontario         | of Sylvan Avenue  Prince Philip Boulevard between Guildwood Parkway and Sylvan Avenue Scarborough Golf Club Road between Kingston Road and Hill Crescent Hill Crescent between Scarborough Golf Club and Markham Road                                                                                                                                                                                               |                            | (Area 1) in<br>Ward 24              |
| (Area 2) in<br>Ward 24  | West side of Morningside Avenue<br>/ east side of Guildwood Parkway<br>between Kingston Road and<br>Prince Philip Boulevard                                                                                                                                                                                                                                                | South side of Kingston Road /<br>north side of Guildwood Parkway<br>between Morningside Avenue and<br>Prince Philip Boulevard                                                                                  |                                                                                                                                                                                                                                                                                                                                                                                                                     |                            | (Area 2) in<br>Ward 24              |
| (Area 3) in<br>Ward 24  | / east side of Scarborough Golf<br>Club Road                                                                                                                                                                                                                                                                                                                               | South side of Lawrence Avenue<br>East / north side of Kingston                                                                                                                                                 | Galloway Road between Lawrence Avenue East and Kingston Road                                                                                                                                                                                                                                                                                                                                                        | 30                         | (Area 3) in<br>Ward 24              |
| (Area 4) in<br>Ward 24  | West side of Scarborough Golf<br>Club Road / east side of<br>Markham Road                                                                                                                                                                                                                                                                                                  | Road<br>South side of Lawrence Avenue<br>East / north side of Kingston<br>Road                                                                                                                                 | Holmfirth Terrace between Greencrest Circuit and Scarborough Golf Club Road Greencrest Circuit between Markham Road and Lawrence Avenue East Confederation Drive between Greencrest Circuit and Scarborough Golf Club Road Dunelm Street between Markham Road and Scarborough Golf Club Road Cedar Drive between Dunelm Street and Eglinton Avenue East Eglinton Avenue East between Markham Road and Kingston Road |                            | (Area 4) in<br>Ward 24              |
| (Area 5) in<br>Ward 24  | West side of Markham Road /<br>east side of Bellamy Road North                                                                                                                                                                                                                                                                                                             | South side of Lawrence Avenue<br>East / north side of Eglinton<br>Avenue East                                                                                                                                  | Greencedar Circuit between Lawrence Avenue East and Markham Road<br>Daphne Road between Greencedar Circuit and Eastpark Boulevard<br>Eastpark Boulevard between Daphne Road and Markham Road                                                                                                                                                                                                                        | 30                         | (Area 5) in<br>Ward 24              |
| (Area 6) in<br>Ward 24  | West side of Bellamy Road North<br>/ east side of McCowan Road                                                                                                                                                                                                                                                                                                             | South side of Ellesmere Road /<br>north side of Lawrence Avenue<br>East                                                                                                                                        | Lynnbrook Drive between Brimorton Drive and Bellamy Road North<br>Brimorton Drive between McCowan Road and Bellamy Road North<br>Benleigh Drive between McCowan Road and Bellamy Road North<br>Parkington Crescent between Ellesmere Road and Lynnbrook Drive                                                                                                                                                       | 30                         | (Area 6) in<br>Ward 24              |