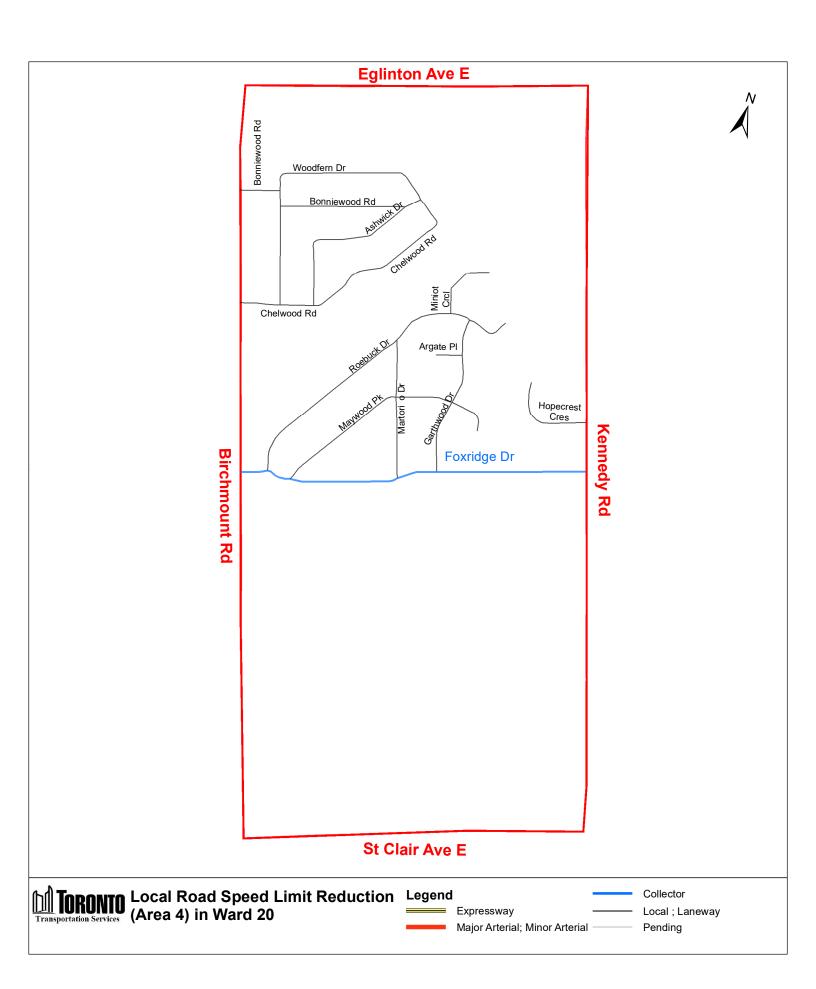

## Attachment 1 - Proposed Amendments to Speed Limits on Local roads and Public Lanes in Ward 20 and Ward 24

1. Insert the following into Schedule XLV (Part 1) in § 950-1344 as follows:

|                         | (Column 2) East Limit / West Limit of                               | (Column 3)<br>North Limit / South Limit of                                                                                                                                                                                                                                                                                                  | (Column 4) Excluded Highways                                                                                                                                                                                                                                                                                                                                                                                                                                                                                                                                                                                                                                                                                                                                                                                                                                                                                                                                                                                                                                                                                                                                                                                                                                                                                                                                                                       | Speed  | (Column 6)<br>Designated |
|-------------------------|---------------------------------------------------------------------|---------------------------------------------------------------------------------------------------------------------------------------------------------------------------------------------------------------------------------------------------------------------------------------------------------------------------------------------|----------------------------------------------------------------------------------------------------------------------------------------------------------------------------------------------------------------------------------------------------------------------------------------------------------------------------------------------------------------------------------------------------------------------------------------------------------------------------------------------------------------------------------------------------------------------------------------------------------------------------------------------------------------------------------------------------------------------------------------------------------------------------------------------------------------------------------------------------------------------------------------------------------------------------------------------------------------------------------------------------------------------------------------------------------------------------------------------------------------------------------------------------------------------------------------------------------------------------------------------------------------------------------------------------------------------------------------------------------------------------------------------------|--------|--------------------------|
| Area Name               | Designated Area                                                     | Designated Area                                                                                                                                                                                                                                                                                                                             |                                                                                                                                                                                                                                                                                                                                                                                                                                                                                                                                                                                                                                                                                                                                                                                                                                                                                                                                                                                                                                                                                                                                                                                                                                                                                                                                                                                                    | (km/h) | Area Map                 |
| (Area 1) in<br>Ward 20  | West side of Pharmacy Avenue /<br>east side of Victoria Park Avenue | South side of Eglinton Avenue<br>East / north side of St Clair<br>Avenue East                                                                                                                                                                                                                                                               | Eglinton Square between Eglinton Avenue East and Victoria Park Avenue                                                                                                                                                                                                                                                                                                                                                                                                                                                                                                                                                                                                                                                                                                                                                                                                                                                                                                                                                                                                                                                                                                                                                                                                                                                                                                                              | 30     | (Area 1) in<br>Ward 20   |
| (Area 2) in<br>Ward 20  | West side of Warden Avenue /<br>east side of Pharmacy Avenue        | South side of Eglinton Avenue<br>East / noth side of St Clair<br>Avenue East                                                                                                                                                                                                                                                                | Fairfax Cresent between Warden Avenue and Evandale Road<br>Hymus Road between Warden Avenue and west end of Hymus Road<br>Comstock Road between Warden Avenue and Pharmacy Avenue<br>Lebovic Avenue between Edlinton Avenue East and Comstock Road                                                                                                                                                                                                                                                                                                                                                                                                                                                                                                                                                                                                                                                                                                                                                                                                                                                                                                                                                                                                                                                                                                                                                 | 30     | (Area 2) in<br>Ward 20   |
| (Area 3) in<br>Ward 20  | West side of Birchmount Road / east side of Warden Avenue           | South side of Eglinton Avenue<br>East / noth side of St Clair<br>Avenue East                                                                                                                                                                                                                                                                | Prudham Gate between Eglinton Avenue East and Coinstock Road Prudham Gate between Eglinton Avenue East and Civic Road Civic Road between Warden Avenue and Sinnott Road Sherry Road between Warden Avenue and Sinnott Road Manville Road between Civic Road and Hymus Road Sinnott Road between Eglinton Avenue East and Hymus Road Comstock Road between Warden Avenue and Birchmount Road Malley Road between Warden Avenue and Birchmount Road Hymus Road between Warden Avenue and Binnott Road Upton Road between Warden Avenue and Binnott Road Hymus Road between Warden Avenue and Pidgeon Street Fusilier Drive between Cleanside Road and Howe Avenue Deans Drive between Cleanside Road and Howe Avenue Ferguson Street between Howe Avenue and Pidgeon Street Winkler Terrace between Howe Avenue and Pidgeon Street Yates Avenue between Howe Avenue and Pidgeon Street Pethick Street between Howe Avenue and Pidgeon Street Pethick Street between Howe Avenue and Pidgeon Street Pethick Street between Howe Avenue and Pidgeon Street Roper Road between Warden Avenue and Mendelssohn Street Roper Road between Warden Avenue and Mendelssohn Street Roper Road between Warden Avenue and Mendelssohn Street Roper Road between Cleanside Road and Cleanside Road Ayers Crescent between Cleanside Road and Gerigs Street Gerigs Street between Cleanside Road and Granter Trail | 30     | (Area 3) in<br>Ward 20   |
| (Area 4) in<br>Ward 20  | West side of Kennedy Road /<br>east side of Birchmount Road         | South side of Eglinton Avenue East / noth side of St Clair                                                                                                                                                                                                                                                                                  | Pidgeon Street between Cleanside Road and Pethick Street Foxridge Drive between Kennedy Road and Birchmount Road                                                                                                                                                                                                                                                                                                                                                                                                                                                                                                                                                                                                                                                                                                                                                                                                                                                                                                                                                                                                                                                                                                                                                                                                                                                                                   | 30     | (Area 4) in<br>Ward 20   |
| (Area 5) in<br>Ward 20  | West side of Midland Avenue /<br>east side of Kennedy Road          | Avenue East South side of Eglinton Avenue East / noth side of St Clair Avenue East                                                                                                                                                                                                                                                          | Danforth Road between Midland Avenue and St Clair Avenue East Corvette Avenue between Kennedy Road and Magnolia Avenue Transway Crescent between Kennedy Road and Edlinton Avenue East                                                                                                                                                                                                                                                                                                                                                                                                                                                                                                                                                                                                                                                                                                                                                                                                                                                                                                                                                                                                                                                                                                                                                                                                             | 30     | (Area 5) in<br>Ward 20   |
| (Area 6) in<br>Ward 20  | West side of Brimley Road / east side of Midland Avenue             | South side of Eglinton Avenue East / noth side of St Clair                                                                                                                                                                                                                                                                                  | Iransway Crescent between Kennedy Road and Eglinton Avenue East Moonseed Court between Midland Avenue and west end of Moonseed Danforth Road between Midland Avenue and Brimley Road Greystone Walk Drive between Danforth Road and Midland Avenue                                                                                                                                                                                                                                                                                                                                                                                                                                                                                                                                                                                                                                                                                                                                                                                                                                                                                                                                                                                                                                                                                                                                                 | 30     | (Area 6) in<br>Ward 20   |
| (Area 7) in<br>Ward 20  | West side of Markham Road /<br>east side of McCowan Road            | Avenue East  South side of Eglinton Avenue East / north side of Kingston                                                                                                                                                                                                                                                                    | Olga Street between Midland Avenue and Jeanette Street Minerva Avenue between National Street and Jeanette Street National Street between Ogla Street and north end of National Street Jeanette Street between National Street and a point 90 metres north of Minerva Avenue Vivan Road between Jeanette Street and St Clair Avenue East Gleneita Street between Vivan Road and Minerva Avenue Bellamy Road South between Adanac Drive and Kingston Road Adanac Drive between Bellamy Road South and Mason Road                                                                                                                                                                                                                                                                                                                                                                                                                                                                                                                                                                                                                                                                                                                                                                                                                                                                                    | 30     | (Area 7) in<br>Ward 20   |
| (Area 8) in<br>Ward 20  | West side of Pharmacy Avenue / east side of Victoria Park Avenue    | Road South side of St Clair Avenue East / north side of Danforth                                                                                                                                                                                                                                                                            | Mason Road between Eglinton Avenue East and Kingston Road Denton Avenue between Victoria Park Avenue and Pharmacy Avenue                                                                                                                                                                                                                                                                                                                                                                                                                                                                                                                                                                                                                                                                                                                                                                                                                                                                                                                                                                                                                                                                                                                                                                                                                                                                           | 30     | (Area 8) in<br>Ward 20   |
| (Area 9) in<br>Ward 20  | West side of Warden Avenue /<br>east side of Pharmacy Avenue        | Avenue South side of St Clair Avenue East / north side of Danforth                                                                                                                                                                                                                                                                          | Denton Avenue between Patterson Avenue and Pharmacy Avenue                                                                                                                                                                                                                                                                                                                                                                                                                                                                                                                                                                                                                                                                                                                                                                                                                                                                                                                                                                                                                                                                                                                                                                                                                                                                                                                                         | 30     | (Area 9) in<br>Ward 20   |
| (Area 10) in<br>Ward 20 | West side of Birchmount Road /<br>east side of Warden Avenue        | Avenue between Pharmacy Avenue and Danforth Road and north side of Danforth Road between Danforth Avenue and Warden Avenue South side of St Clair Avenue East / north side of Danforth Road                                                                                                                                                 | Bell Estate Road between Warden Avenue and Etienne Street Etienne Street between Bell Estate Road and Pilkington Drive Pilkington Drive between Etienne Street and Danforth Road Nixon Heights between a point 45 metres east of Edhouse Avenue and a point 30 metres east of Lily Cup Avenue                                                                                                                                                                                                                                                                                                                                                                                                                                                                                                                                                                                                                                                                                                                                                                                                                                                                                                                                                                                                                                                                                                      | 30     | (Area 10) ir<br>Ward 20  |
|                         |                                                                     |                                                                                                                                                                                                                                                                                                                                             | Lily Cup Avenue between Nixon Heights and Danforth Road<br>Belanger Crescent between Edhouse Avenue and Lily Cup Avenue                                                                                                                                                                                                                                                                                                                                                                                                                                                                                                                                                                                                                                                                                                                                                                                                                                                                                                                                                                                                                                                                                                                                                                                                                                                                            |        |                          |
| (Area 11) in<br>Ward 20 | West side of Danforth Road / east<br>side of Birchmount Road        | South side of St Clair Avenue<br>East /                                                                                                                                                                                                                                                                                                     | Kennedy Road between St Clair Avenue and Danforth Road                                                                                                                                                                                                                                                                                                                                                                                                                                                                                                                                                                                                                                                                                                                                                                                                                                                                                                                                                                                                                                                                                                                                                                                                                                                                                                                                             | 30     | (Area 11) ir<br>Ward 20  |
| (Area 12) in<br>Ward 20 | West side of Midland Avenue / east side of Birchmount Road          | South side of Danforth Road between Birchmount Road and St Clair Avenue East and south side of St Clair Avenue East beween Danforth Road and Midland Avenue / north side of Kingston Road between Midland Avenue and Danforth Avenue and on the side Danforth Avenue between Kingston Road and Birchmount Ringston Road and Birchmount Road | Raleigh Avenue between Birchmount Road and Kennedy Road<br>Kennedy Road between Danforth Road and Highview Avenue<br>Highview Avenue between Birchmount Road and Kingston Road<br>Claremore Avenue between McIntosh Street and Kingston Road<br>Sharpe Street between McIntosh Street and Kingston Road<br>Sandown Avenue between McIntosh Street and Kingston Road<br>McIntosh Street between Highview Avenue and Park Street<br>Park Street between Kennedy Road and Midland Avenue                                                                                                                                                                                                                                                                                                                                                                                                                                                                                                                                                                                                                                                                                                                                                                                                                                                                                                              | 30     | (Area 12) ir<br>Ward 20  |
| (Area 13) in<br>Ward 20 | West side of Birchmount Road /                                      | South side of Danforth Road /<br>north side of Danforth Avenue                                                                                                                                                                                                                                                                              | Mack Avenue between Danforth Road and Birchmount Road<br>Warden Avenue between Danforth Road and Danforth Avenue                                                                                                                                                                                                                                                                                                                                                                                                                                                                                                                                                                                                                                                                                                                                                                                                                                                                                                                                                                                                                                                                                                                                                                                                                                                                                   | 30     | (Area 13) ir<br>Ward 20  |
| (Area 14) in<br>Ward 20 | West side of Warden Avenue /<br>east side of Victoria Park Avenue   | norm side of Danforth Avenue /<br>South side of Danforth Avenue /<br>north side of Gerrard Street East<br>between Victoria Park Avenue<br>and Clonmore Drive and north<br>side Clonmore Drive between<br>Gerrard Street East and Warden<br>Avenue                                                                                           | A angen Avering permeen Permonn Logg and Pauronn Avenue                                                                                                                                                                                                                                                                                                                                                                                                                                                                                                                                                                                                                                                                                                                                                                                                                                                                                                                                                                                                                                                                                                                                                                                                                                                                                                                                            | 30     | (Area 14) ir<br>Ward 20  |
| (Area 15) in<br>Ward 20 | West side of Warden Avenue /<br>east side of Victoria Park Avenue   | South side of Gerrard Street East<br>between Victoria Park Avenue<br>and Clonmore Drive and south<br>side Clonmore Drive between<br>Gerrard Street East and Warden<br>Avenue / north side of Kingston<br>Road                                                                                                                               | Clonmore Drive between Fallingbrook Road and Gerrard Street East<br>Blantyre Avenue between Gerrard Street East and Kingston Road<br>Fallingbrook Road between Clonmore Drive and Kingston Road                                                                                                                                                                                                                                                                                                                                                                                                                                                                                                                                                                                                                                                                                                                                                                                                                                                                                                                                                                                                                                                                                                                                                                                                    | 30     | (Area 15) ir<br>Ward 20  |
|                         |                                                                     |                                                                                                                                                                                                                                                                                                                                             |                                                                                                                                                                                                                                                                                                                                                                                                                                                                                                                                                                                                                                                                                                                                                                                                                                                                                                                                                                                                                                                                                                                                                                                                                                                                                                                                                                                                    |        |                          |