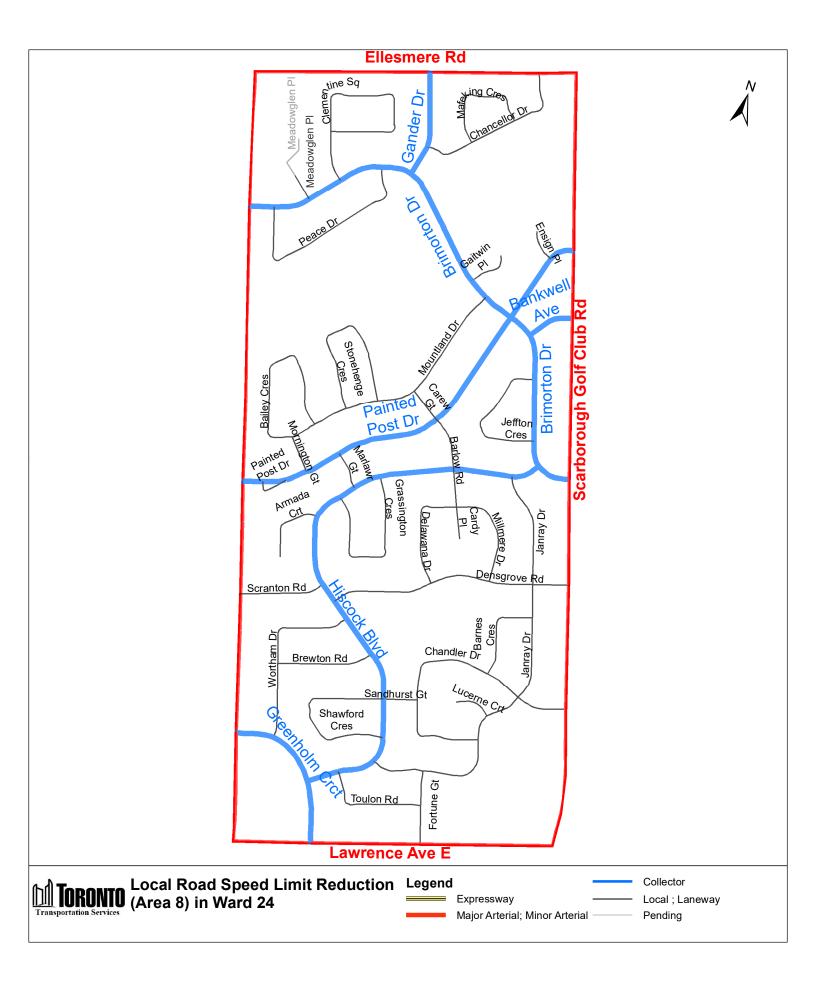

| (Column 1)              | (Column 2)                                                                   | (Column 3)                                                                                                                                                                                       | (Column 4)                                                                                                                                                                                                                                                                                                                                                                                                                                                                                                                                                                                                                                                                                                                                                                                                                                                    | (Column         | (Column 6)              |
|-------------------------|------------------------------------------------------------------------------|--------------------------------------------------------------------------------------------------------------------------------------------------------------------------------------------------|---------------------------------------------------------------------------------------------------------------------------------------------------------------------------------------------------------------------------------------------------------------------------------------------------------------------------------------------------------------------------------------------------------------------------------------------------------------------------------------------------------------------------------------------------------------------------------------------------------------------------------------------------------------------------------------------------------------------------------------------------------------------------------------------------------------------------------------------------------------|-----------------|-------------------------|
| Designated<br>Area Name | East Limit / West Limit of<br>Designated Area                                | North Limit / South Limit of<br>Designated Area                                                                                                                                                  | Excluded Highways                                                                                                                                                                                                                                                                                                                                                                                                                                                                                                                                                                                                                                                                                                                                                                                                                                             | Speed<br>(km/h) | Designated<br>Area Map  |
| (Area 7) in<br>Ward 24  | West side of Markham Road /<br>east side of Bellamy Road North               | South side of Ellesmere Road /<br>north side of Lawrence Avenue<br>East                                                                                                                          | Dolly Varden Boulevard between Ellesmere Road and Brimorton Drive<br>Brimorton Drive between Bellamy Road North and Markham Road<br>Painted Post Drive between Bellamy Road North and Markham Road                                                                                                                                                                                                                                                                                                                                                                                                                                                                                                                                                                                                                                                            | 30              | (Area 7) in<br>Ward 24  |
| (Area 8) in<br>Ward 24  | West side of Scarborough Golf<br>Club Road / east side of<br>Markham Road    | South side of Ellesmere Road /<br>north side of Lawrence Avenue<br>East                                                                                                                          | Gander Drive between Ellesmere Road and Brimorton Drive Brimorton Drive between Markham Road and Scarborough Golf Club Road Painted Post Drive between Markham Road and Scarborough Golf Club Road Bankwell Avenue between Brimorton Drive between Scarborough Golf Club Road Hiscock Boulevard between Brimorton Drive and Greenholm Circuit Greenholm Circuit between Markham Road and Lawrence Avenue East                                                                                                                                                                                                                                                                                                                                                                                                                                                 | 30              | (Area 8) in<br>Ward 24  |
| (Area 9) in<br>Ward 24  | West side of Orton Park Road /<br>east side of Scarborough Golf<br>Club Road | South side of Ellesmere Road /<br>north side of Lawrence Avenue<br>East                                                                                                                          | Slan Avenue between Scarborough Golf Club Road and Orton Park Road<br>Brimorton Drive between Scarborough Golf Club Road and Orton Park<br>Road<br>Mossbank Drive between Scarborough Golf Club Road and Lawrence<br>Avenue East<br>Curran Hall Crescent between Brimorton Drive and Orton Park Road                                                                                                                                                                                                                                                                                                                                                                                                                                                                                                                                                          | 30              | (Area 9) in<br>Ward 24  |
| (Area 10) in<br>Ward 24 | West side of Morningside Avenue<br>/ east side of Orton Park Road            | South side of Ellesmere Road /<br>north side of Lawrence Avenue<br>East between Orton Park Road<br>and Kingston Road and Kingston<br>Road between Lawrence Avenue<br>East and Morningside Avenue | Nelison Road between Ellesmere Road and south end of Nelison Road                                                                                                                                                                                                                                                                                                                                                                                                                                                                                                                                                                                                                                                                                                                                                                                             | 30              | (Area 10) in<br>Ward 24 |
| (Area 11) in<br>Ward 24 | West side of Morningside Avenue / east side of Neilson Road                  | South side of Highway 401 / north side of Ellesmere Road                                                                                                                                         | Military Trail between Neilson Road and Morningside Avenue<br>Keeler Boulevard between Neilson Road and Caley Terrace<br>Neelands Crescent between Keeler Boulevard (east intersection) and<br>Keeler Boulevard (west intersection)                                                                                                                                                                                                                                                                                                                                                                                                                                                                                                                                                                                                                           | 30              | (Area 11) in<br>Ward 24 |
| (Area 12) in<br>Ward 24 | West side of Neilson Road / east side of McCowan Road                        | South side of Highway 401 / north side of Ellesmere Road                                                                                                                                         | Corporate Drive between McCowan Road and Bellamy Road North Bushby Drive between McCowan Road and Grangeway Avenue Grangeway Avenue Horward Road and Grangeway Avenue Grangeway Avenue between Brushby Drive and Consilium Place Consilium Place between McCowan Road and Grangeway Avenue Progress Avenue between McCowan Road and Highway 401 Bellamy Road North between Progress Avenue and Ellesmere Road Production Drive between Progress Avenue and south end of Production Drive Markham Road between Highway 401 and Ellesmere Road Tuxedo Court between Markham Road and east end of Tuxedo Court Military Trail between Neilson Road and Ellesmere Road Highcastle Road between Military Trail and Oakmeadow Boulevard (north intersection) Oakmeadow Boulevard between Neilson Road (south intersection) and Highcastle Road (south intersection) | 30              | (Area 12) in<br>Ward 24 |