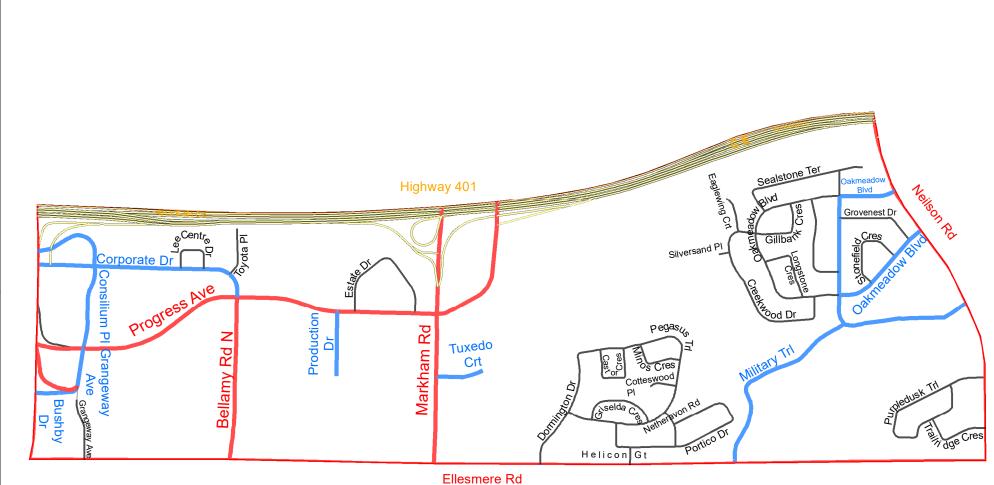

| (Column 1)              | (Column 2)                                                                   | (Column 3)                                                                                                                                                                                       | (Column 4)                                                                                                                                                                                                                                                                                                                                                                                                                                                                                                                                                                                                                                                                                                                                                                                                                                                    | (Column         | (Column 6)              |
|-------------------------|------------------------------------------------------------------------------|--------------------------------------------------------------------------------------------------------------------------------------------------------------------------------------------------|---------------------------------------------------------------------------------------------------------------------------------------------------------------------------------------------------------------------------------------------------------------------------------------------------------------------------------------------------------------------------------------------------------------------------------------------------------------------------------------------------------------------------------------------------------------------------------------------------------------------------------------------------------------------------------------------------------------------------------------------------------------------------------------------------------------------------------------------------------------|-----------------|-------------------------|
| Designated<br>Area Name | East Limit / West Limit of<br>Designated Area                                | North Limit / South Limit of<br>Designated Area                                                                                                                                                  | Excluded Highways                                                                                                                                                                                                                                                                                                                                                                                                                                                                                                                                                                                                                                                                                                                                                                                                                                             | Speed<br>(km/h) | Designated<br>Area Map  |
| (Area 7) in<br>Ward 24  | West side of Markham Road /<br>east side of Bellamy Road North               | South side of Ellesmere Road /<br>north side of Lawrence Avenue<br>East                                                                                                                          | Dolly Varden Boulevard between Ellesmere Road and Brimorton Drive<br>Brimorton Drive between Bellamy Road North and Markham Road<br>Painted Post Drive between Bellamy Road North and Markham Road                                                                                                                                                                                                                                                                                                                                                                                                                                                                                                                                                                                                                                                            | 30              | (Area 7) in<br>Ward 24  |
| (Area 8) in<br>Ward 24  | West side of Scarborough Golf<br>Club Road / east side of<br>Markham Road    | South side of Ellesmere Road /<br>north side of Lawrence Avenue<br>East                                                                                                                          | Gander Drive between Ellesmere Road and Brimorton Drive Brimorton Drive between Markham Road and Scarborough Golf Club Road Painted Post Drive between Markham Road and Scarborough Golf Club Road Bankwell Avenue between Brimorton Drive between Scarborough Golf Club Road Hiscock Boulevard between Brimorton Drive and Greenholm Circuit Greenholm Circuit between Markham Road and Lawrence Avenue East                                                                                                                                                                                                                                                                                                                                                                                                                                                 | 30              | (Area 8) in<br>Ward 24  |
| (Area 9) in<br>Ward 24  | West side of Orton Park Road /<br>east side of Scarborough Golf<br>Club Road | South side of Ellesmere Road /<br>north side of Lawrence Avenue<br>East                                                                                                                          | Slan Avenue between Scarborough Golf Club Road and Orton Park Road<br>Brimorton Drive between Scarborough Golf Club Road and Orton Park<br>Road<br>Mossbank Drive between Scarborough Golf Club Road and Lawrence<br>Avenue East<br>Curran Hall Crescent between Brimorton Drive and Orton Park Road                                                                                                                                                                                                                                                                                                                                                                                                                                                                                                                                                          | 30              | (Area 9) in<br>Ward 24  |
| (Area 10) in<br>Ward 24 | West side of Morningside Avenue<br>/ east side of Orton Park Road            | South side of Ellesmere Road /<br>north side of Lawrence Avenue<br>East between Orton Park Road<br>and Kingston Road and Kingston<br>Road between Lawrence Avenue<br>East and Morningside Avenue | Nelison Road between Ellesmere Road and south end of Nelison Road                                                                                                                                                                                                                                                                                                                                                                                                                                                                                                                                                                                                                                                                                                                                                                                             | 30              | (Area 10) in<br>Ward 24 |
| (Area 11) in<br>Ward 24 | West side of Morningside Avenue / east side of Neilson Road                  | South side of Highway 401 / north side of Ellesmere Road                                                                                                                                         | Military Trail between Neilson Road and Morningside Avenue<br>Keeler Boulevard between Neilson Road and Caley Terrace<br>Neelands Crescent between Keeler Boulevard (east intersection) and<br>Keeler Boulevard (west intersection)                                                                                                                                                                                                                                                                                                                                                                                                                                                                                                                                                                                                                           | 30              | (Area 11) in<br>Ward 24 |
| (Area 12) in<br>Ward 24 | West side of Neilson Road / east side of McCowan Road                        | South side of Highway 401 / north side of Ellesmere Road                                                                                                                                         | Corporate Drive between McCowan Road and Bellamy Road North Bushby Drive between McCowan Road and Grangeway Avenue Grangeway Avenue Horward Road and Grangeway Avenue Grangeway Avenue between Brushby Drive and Consilium Place Consilium Place between McCowan Road and Grangeway Avenue Progress Avenue between McCowan Road and Highway 401 Bellamy Road North between Progress Avenue and Ellesmere Road Production Drive between Progress Avenue and south end of Production Drive Markham Road between Highway 401 and Ellesmere Road Tuxedo Court between Markham Road and east end of Tuxedo Court Military Trail between Neilson Road and Ellesmere Road Highcastle Road between Military Trail and Oakmeadow Boulevard (north intersection) Oakmeadow Boulevard between Neilson Road (south intersection) and Highcastle Road (south intersection) | 30              | (Area 12) in<br>Ward 24 |