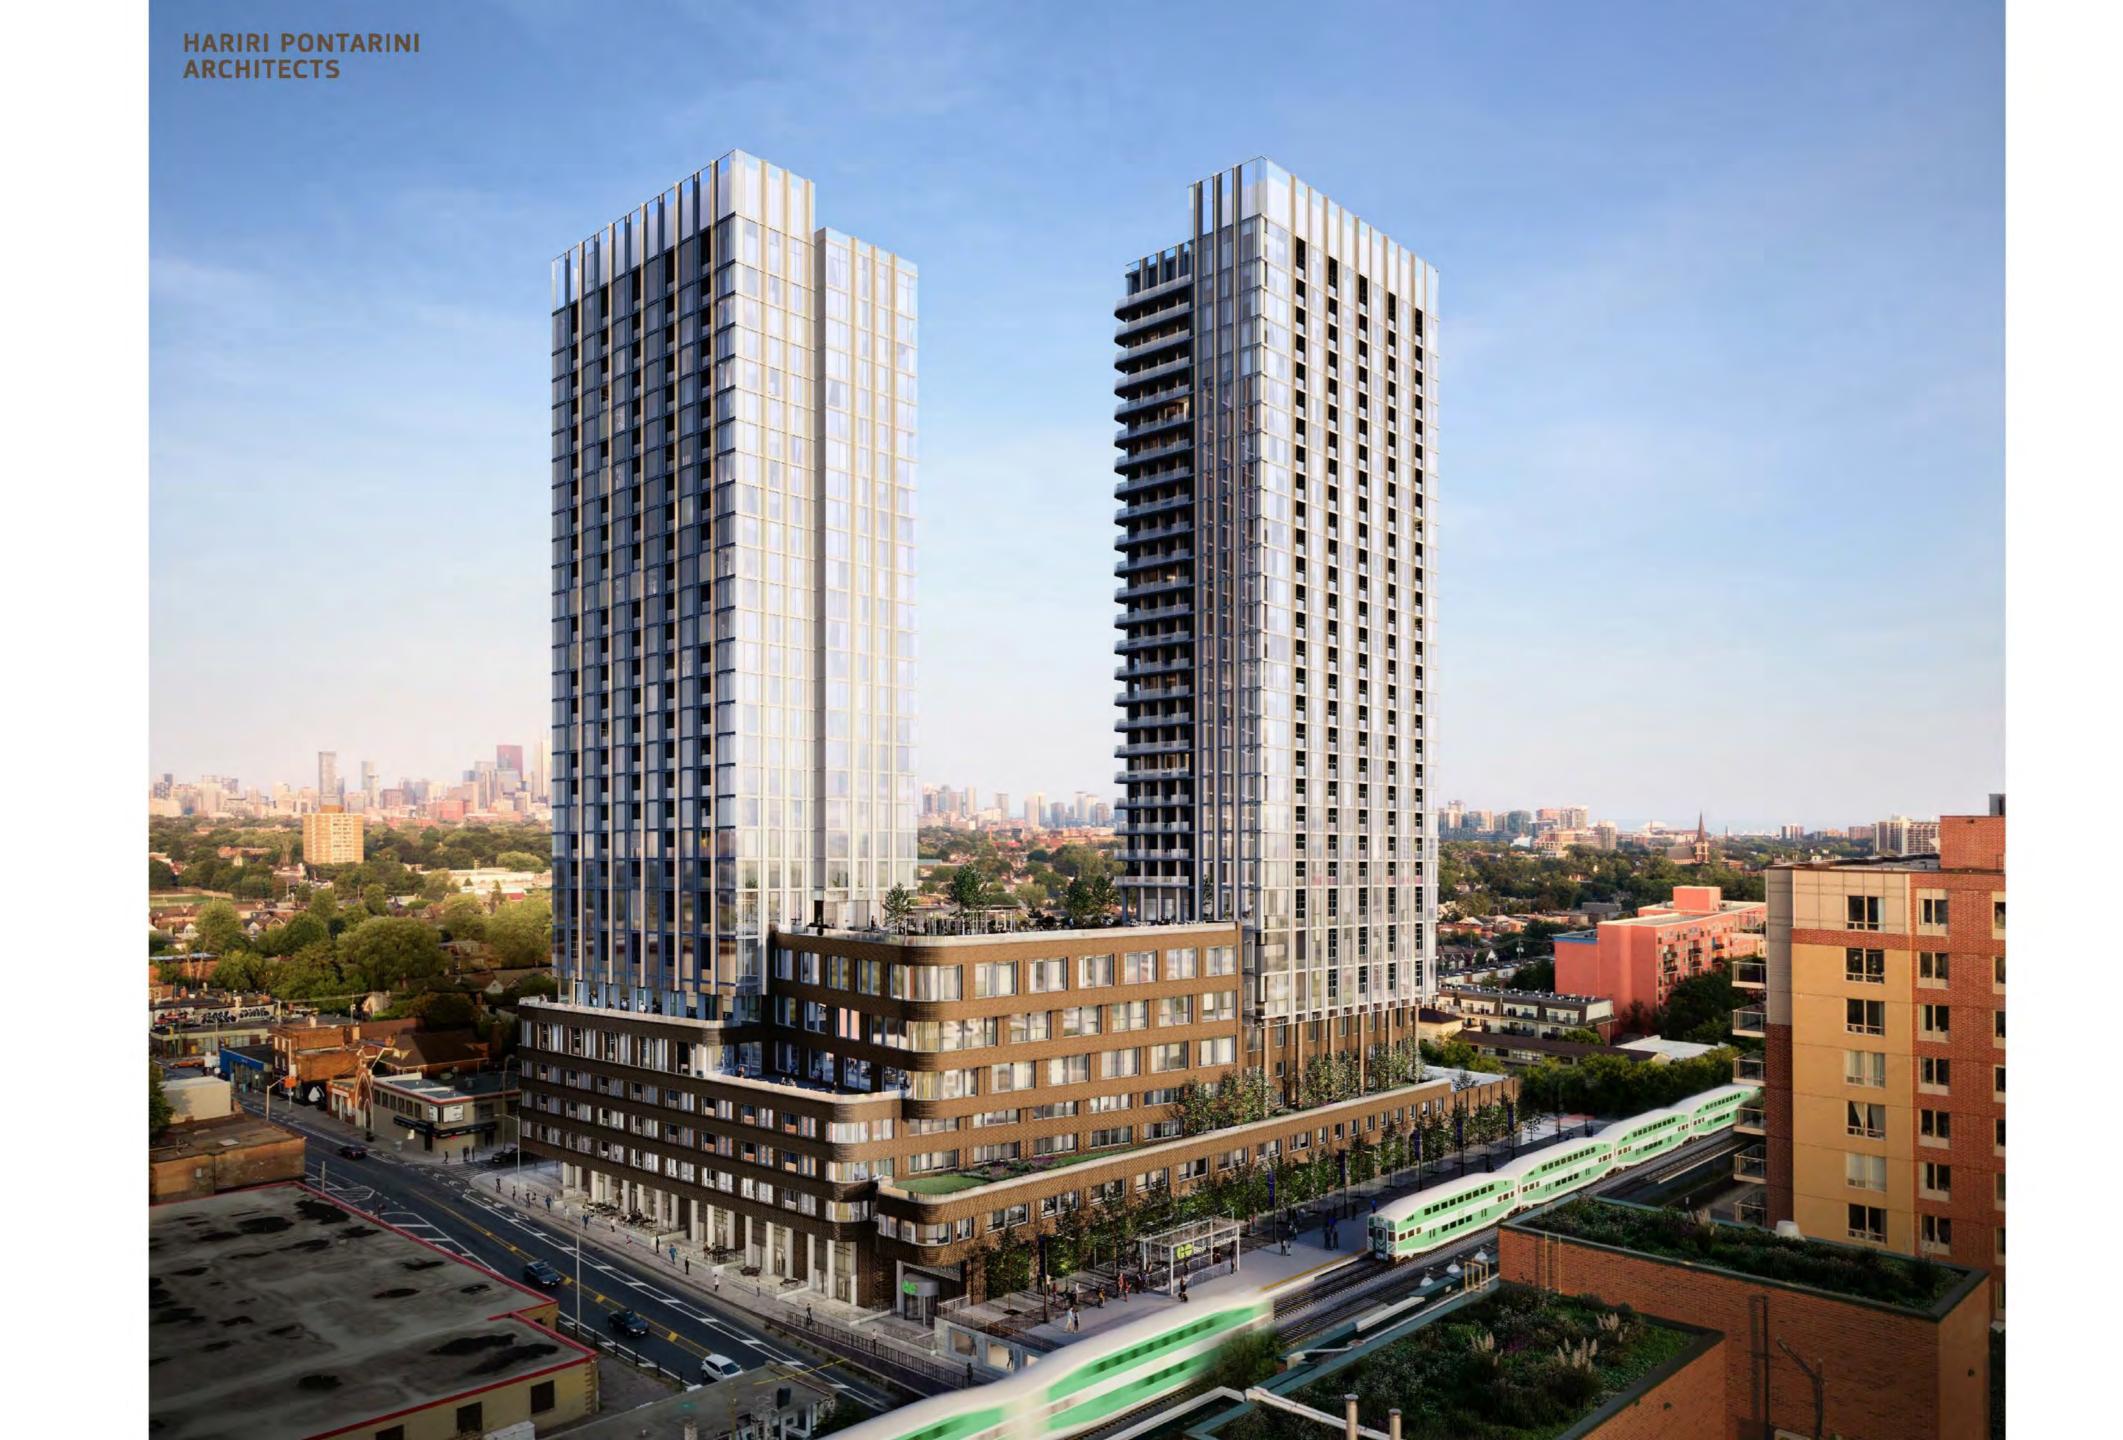

# **1319 BLOOR STREET WEST/ VALUE VILLAGE**

## COMMUNITY CONSULTATION MEETING

MAY 25, 2022

HARIRI PONTARINI ARCHITECTS

### THE SITE 3D VIEW



HARIRI PONTARINI ARCHITECTS

# SURROUNDING NEIGHBOURHOOD



### VIEW FROM BLOOR STREET WEST, LOOKING WEST

### PLANNING + POLICY **URBAN STRUCTURE + LAND USE**

NEIGHBOURHOODS APARTMENT NEIGHBOURHOODS CORE EMPLOYMENT AREA MIXED USE AREAS

GENERAL EMPLOYMENT AREA PARKS

UTILITY CORRIDOR

NATURAL AREAS SUBJECT SITE

MAP 18 - LAND USE PLAN



TRANSIT



### TRANSIT DAVENPORT DIAMOND & MULTI-USE PATH



RENDERED PERSPECTIVE FROM BLOOR/METROLINX RAIL CORRIDOR, LOOKING SOUTH

# SATELLITE VIEW - PROPOSED



### **PROPOSED SITE**

HARIRI PONTARINI ARCHITECTS



# 



all and a subscription of the subscription of