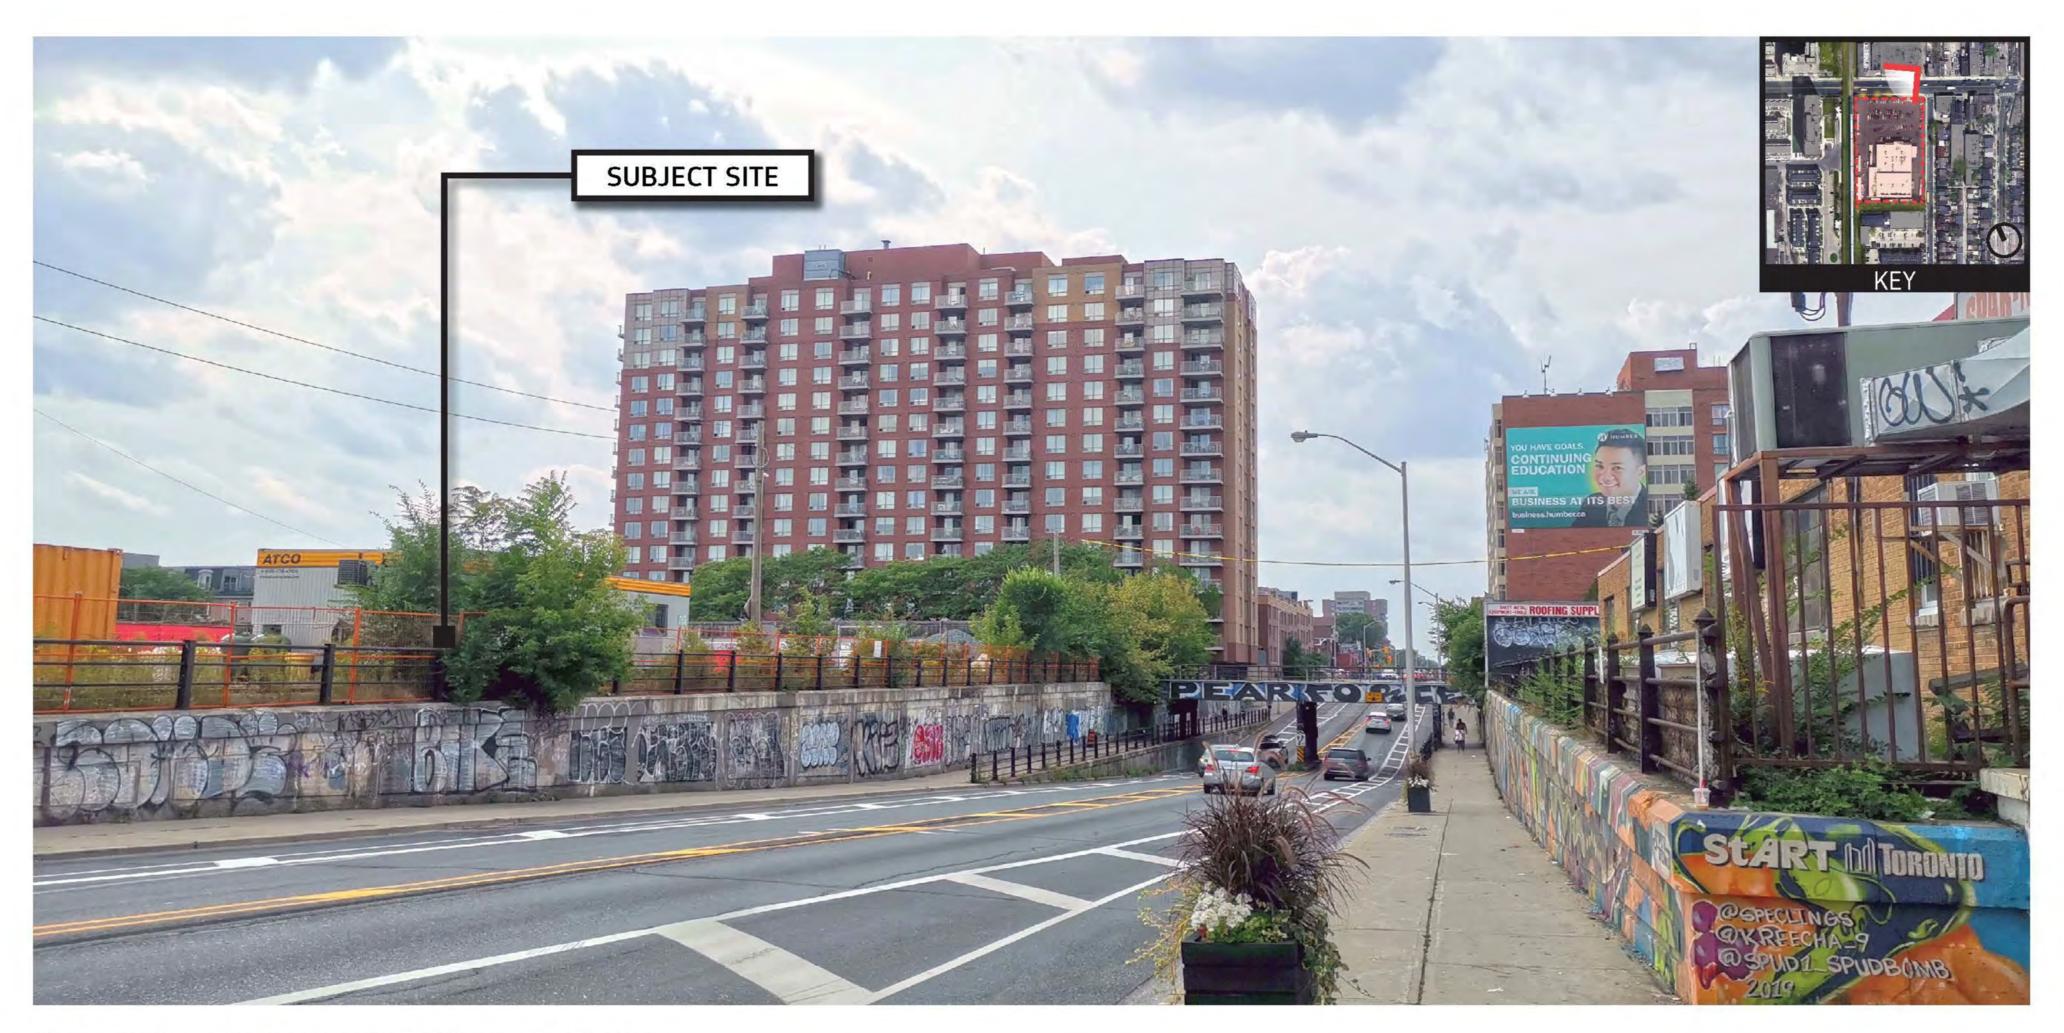

# **1319 BLOOR STREET WEST/ VALUE VILLAGE**

## COMMUNITY CONSULTATION MEETING

MAY 25, 2022

HARIRI PONTARINI ARCHITECTS

### THE SITE 3D VIEW



HARIRI PONTARINI ARCHITECTS

# SURROUNDING NEIGHBOURHOOD



### VIEW FROM BLOOR STREET WEST, LOOKING WEST

### PLANNING + POLICY **URBAN STRUCTURE + LAND USE**

NEIGHBOURHOODS APARTMENT NEIGHBOURHOODS CORE EMPLOYMENT AREA MIXED USE AREAS

GENERAL EMPLOYMENT AREA PARKS

UTILITY CORRIDOR

NATURAL AREAS SUBJECT SITE

MAP 18 - LAND USE PLAN



TRANSIT



### TRANSIT DAVENPORT DIAMOND & MULTI-USE PATH



RENDERED PERSPECTIVE FROM BLOOR/METROLINX RAIL CORRIDOR, LOOKING SOUTH

# SATELLITE VIEW - PROPOSED



### **PROPOSED SITE**

HARIRI PONTARINI ARCHITECTS



# 



all and a subscription of the subscription of