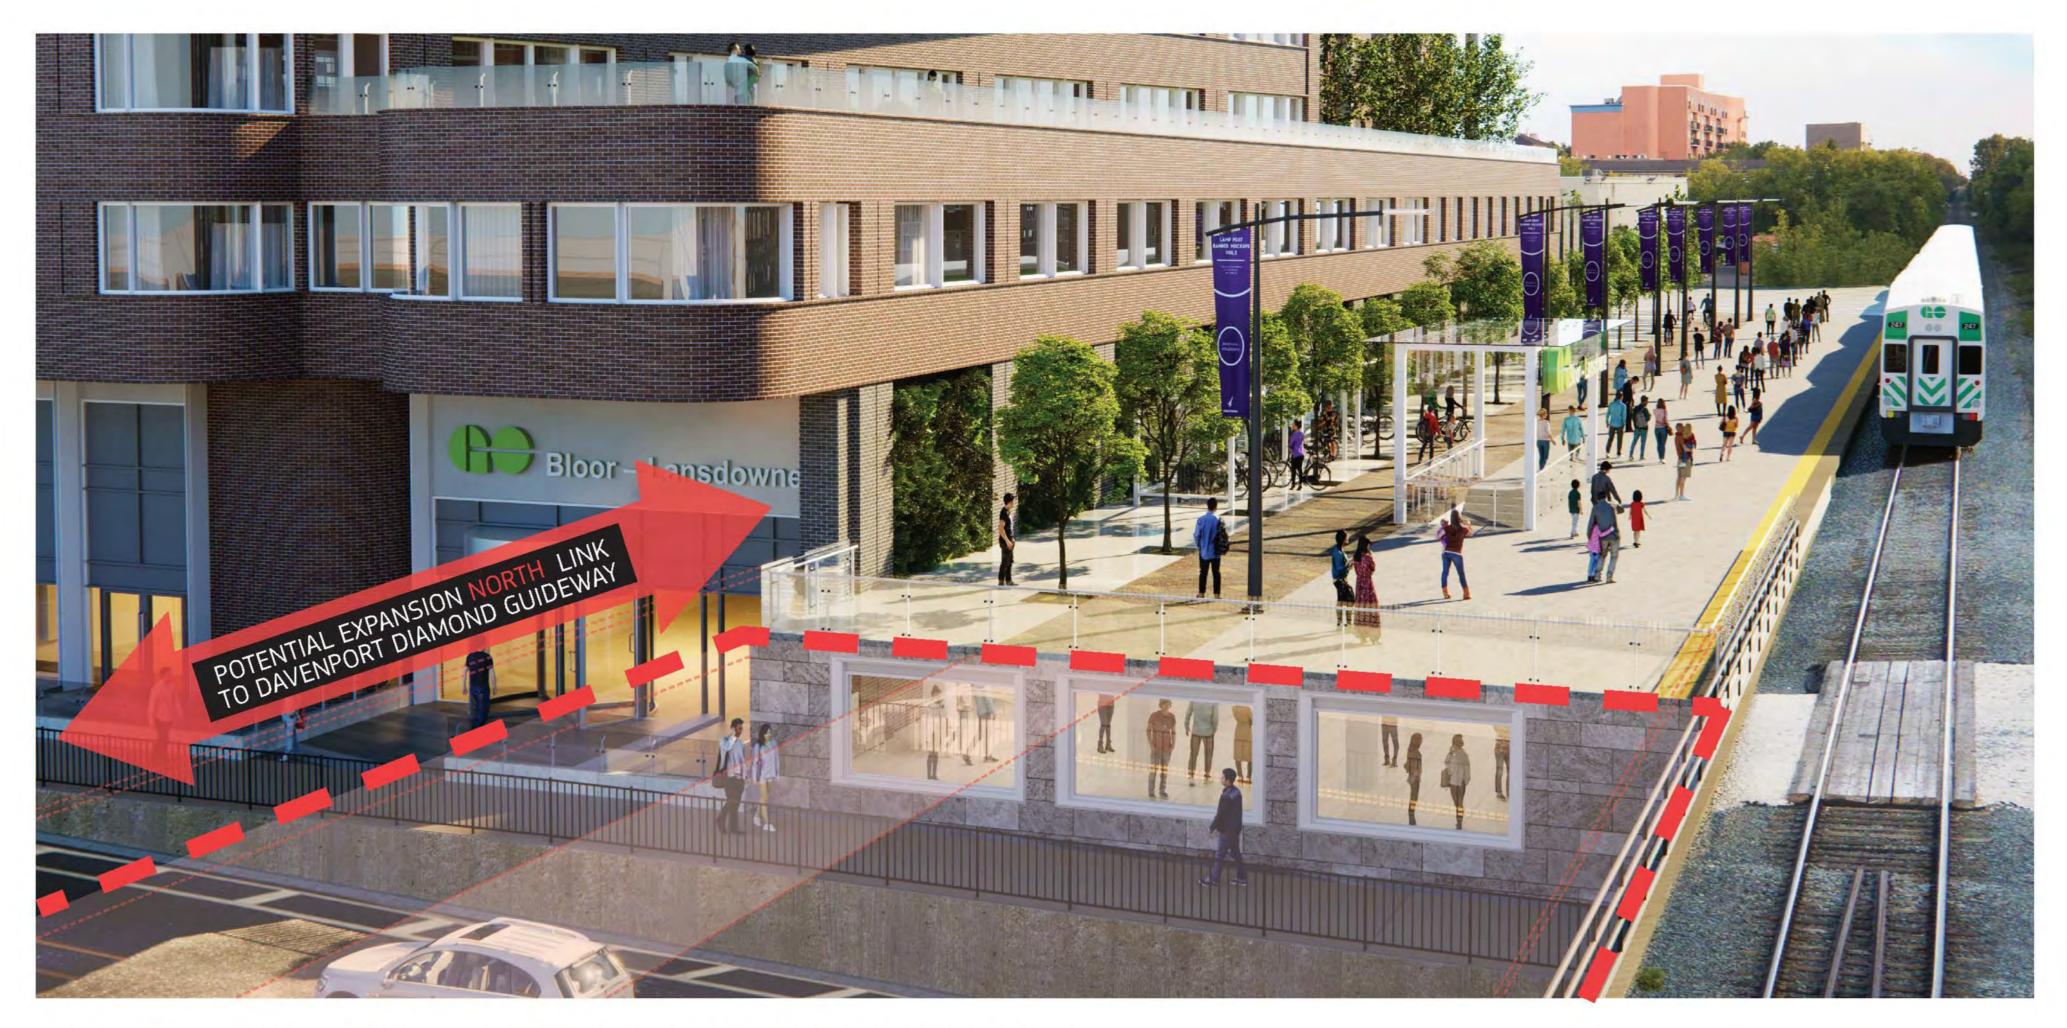

### TRANSIT DAVENPORT DIAMOND & MULTI-USE PATH

RENDERED PERSPECTIVE FROM BLOOR/METROLINX RAIL CORRIDOR, LOOKING SOUTH