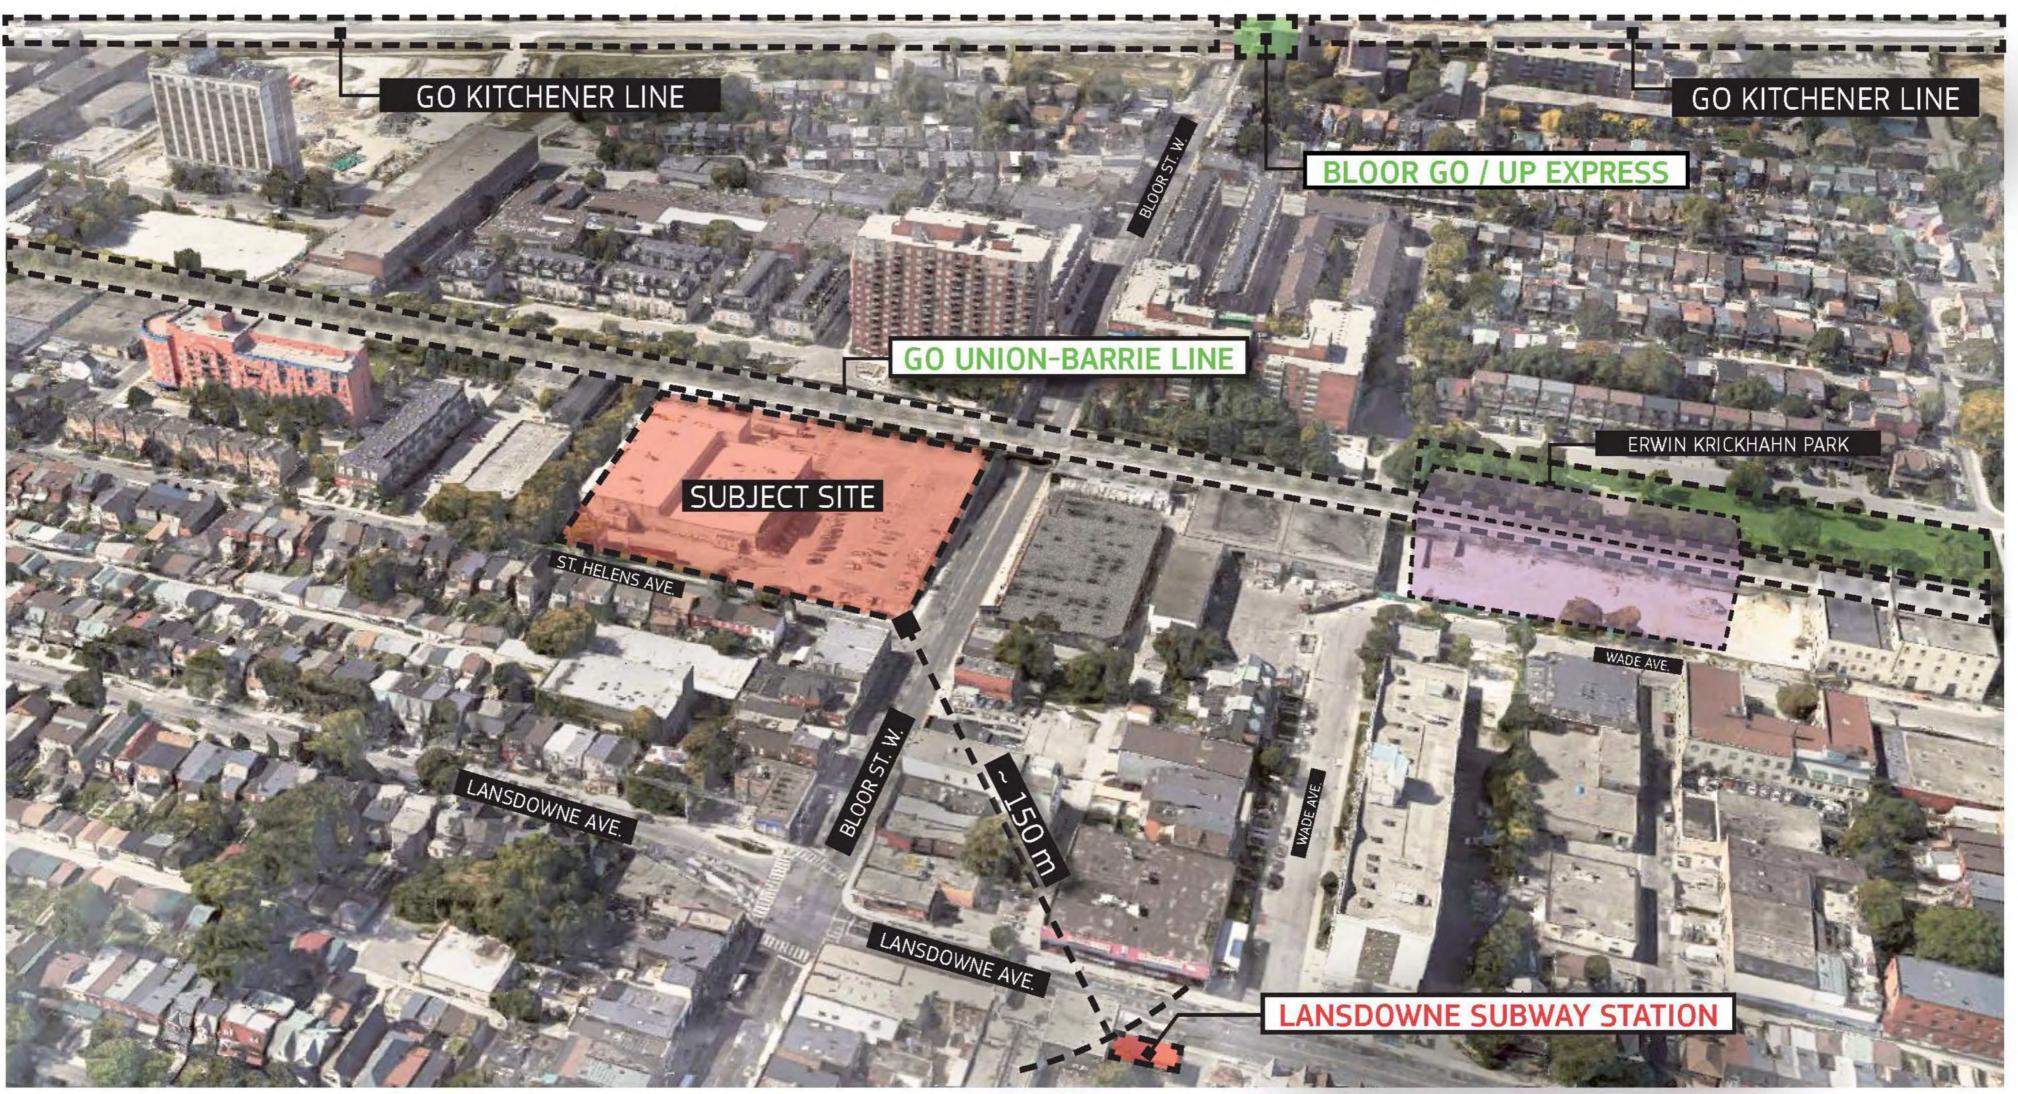

TRANSIT

### TRANSIT DAVENPORT DIAMOND & MULTI-USE PATH

RENDERED PERSPECTIVE FROM BLOOR/METROLINX RAIL CORRIDOR, LOOKING SOUTH