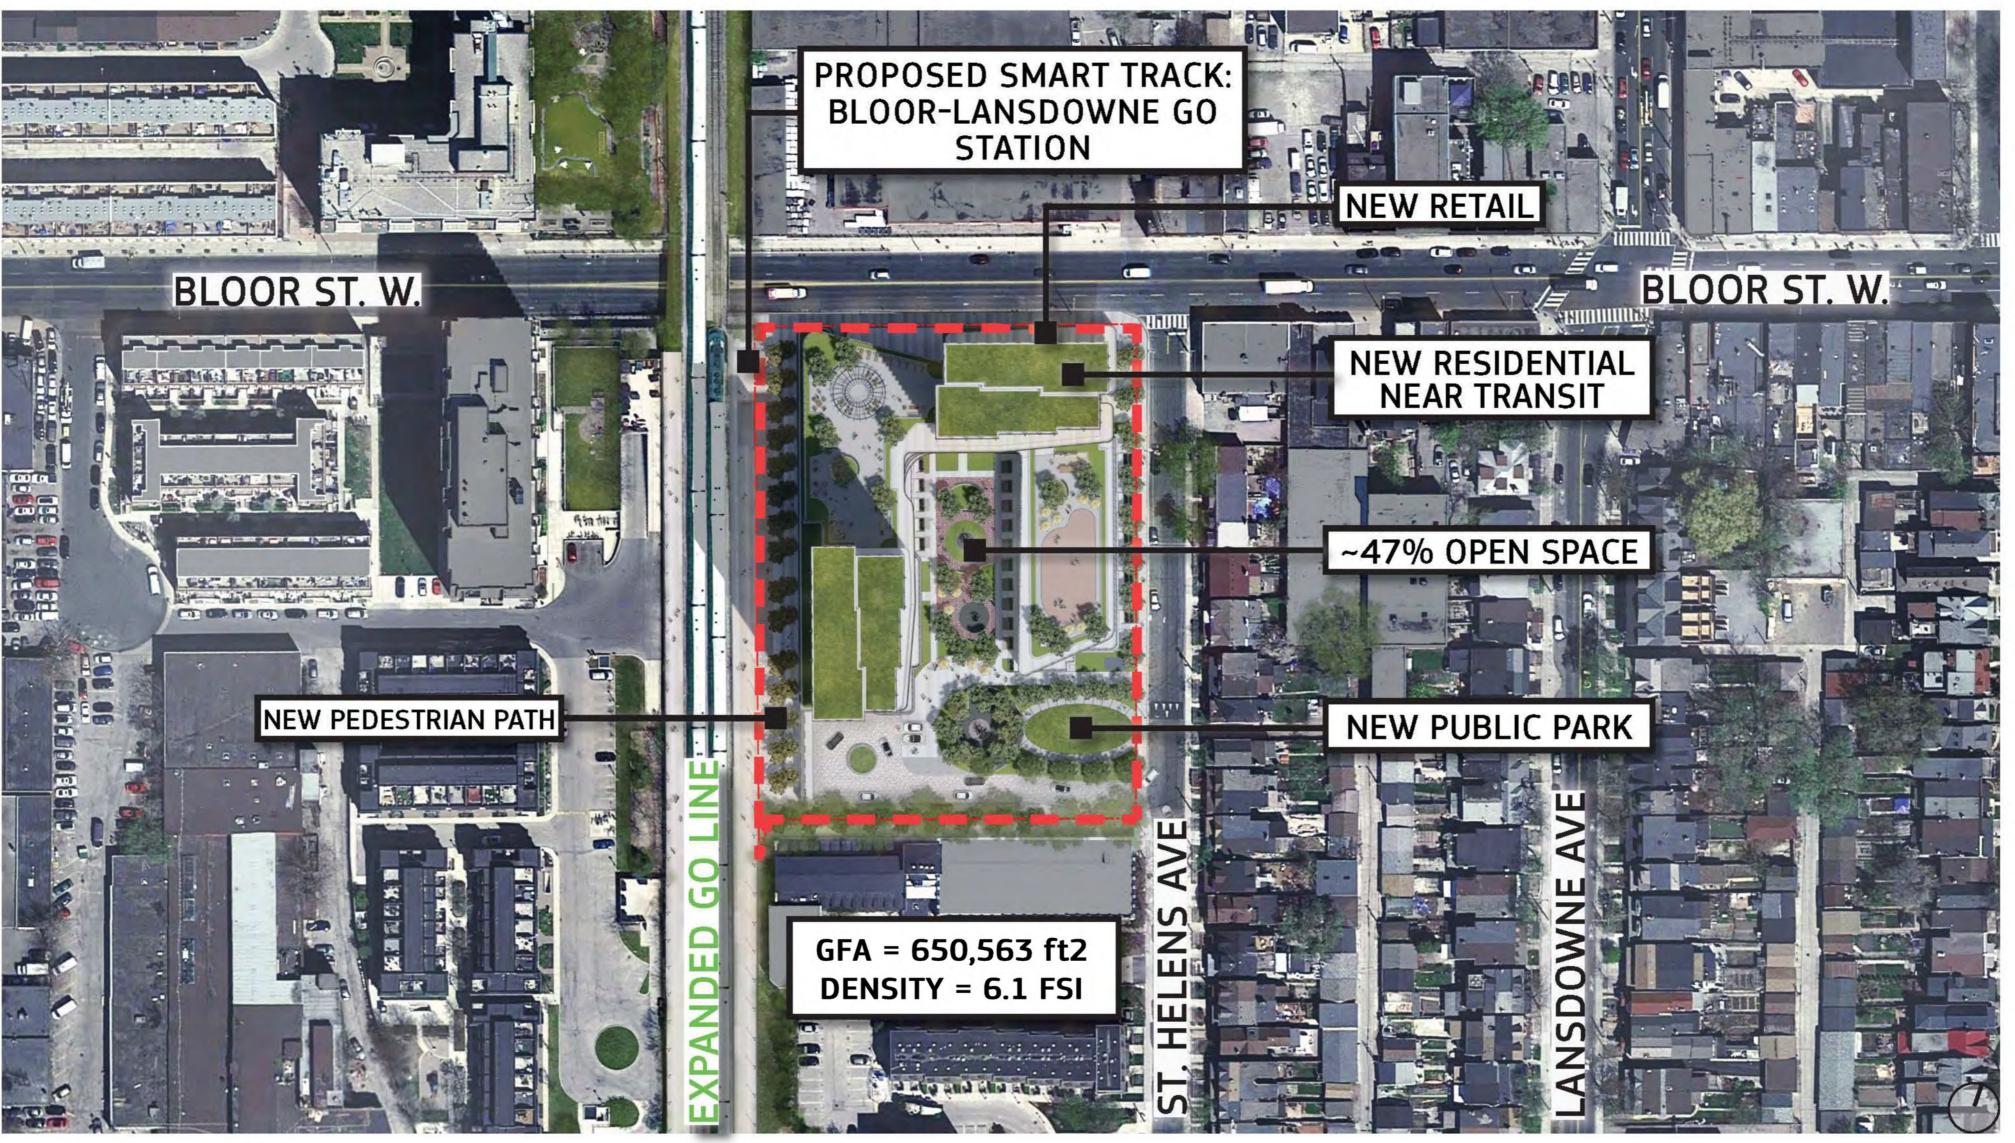

# **1319 BLOOR STREET WEST/ VALUE VILLAGE**

## COMMUNITY CONSULTATION MEETING

MAY 25, 2022

HARIRI PONTARINI ARCHITECTS

### THE SITE 3D VIEW



HARIRI PONTARINI ARCHITECTS

# SURROUNDING NEIGHBOURHOOD



### VIEW FROM BLOOR STREET WEST, LOOKING WEST

### PLANNING + POLICY **URBAN STRUCTURE + LAND USE**

NEIGHBOURHOODS APARTMENT NEIGHBOURHOODS CORE EMPLOYMENT AREA MIXED USE AREAS

GENERAL EMPLOYMENT AREA PARKS

UTILITY CORRIDOR

NATURAL AREAS SUBJECT SITE

MAP 18 - LAND USE PLAN



TRANSIT



### TRANSIT DAVENPORT DIAMOND & MULTI-USE PATH



RENDERED PERSPECTIVE FROM BLOOR/METROLINX RAIL CORRIDOR, LOOKING SOUTH

# SATELLITE VIEW - PROPOSED



### **PROPOSED SITE**

HARIRI PONTARINI ARCHITECTS



# 



all and a subscription of the subscription of