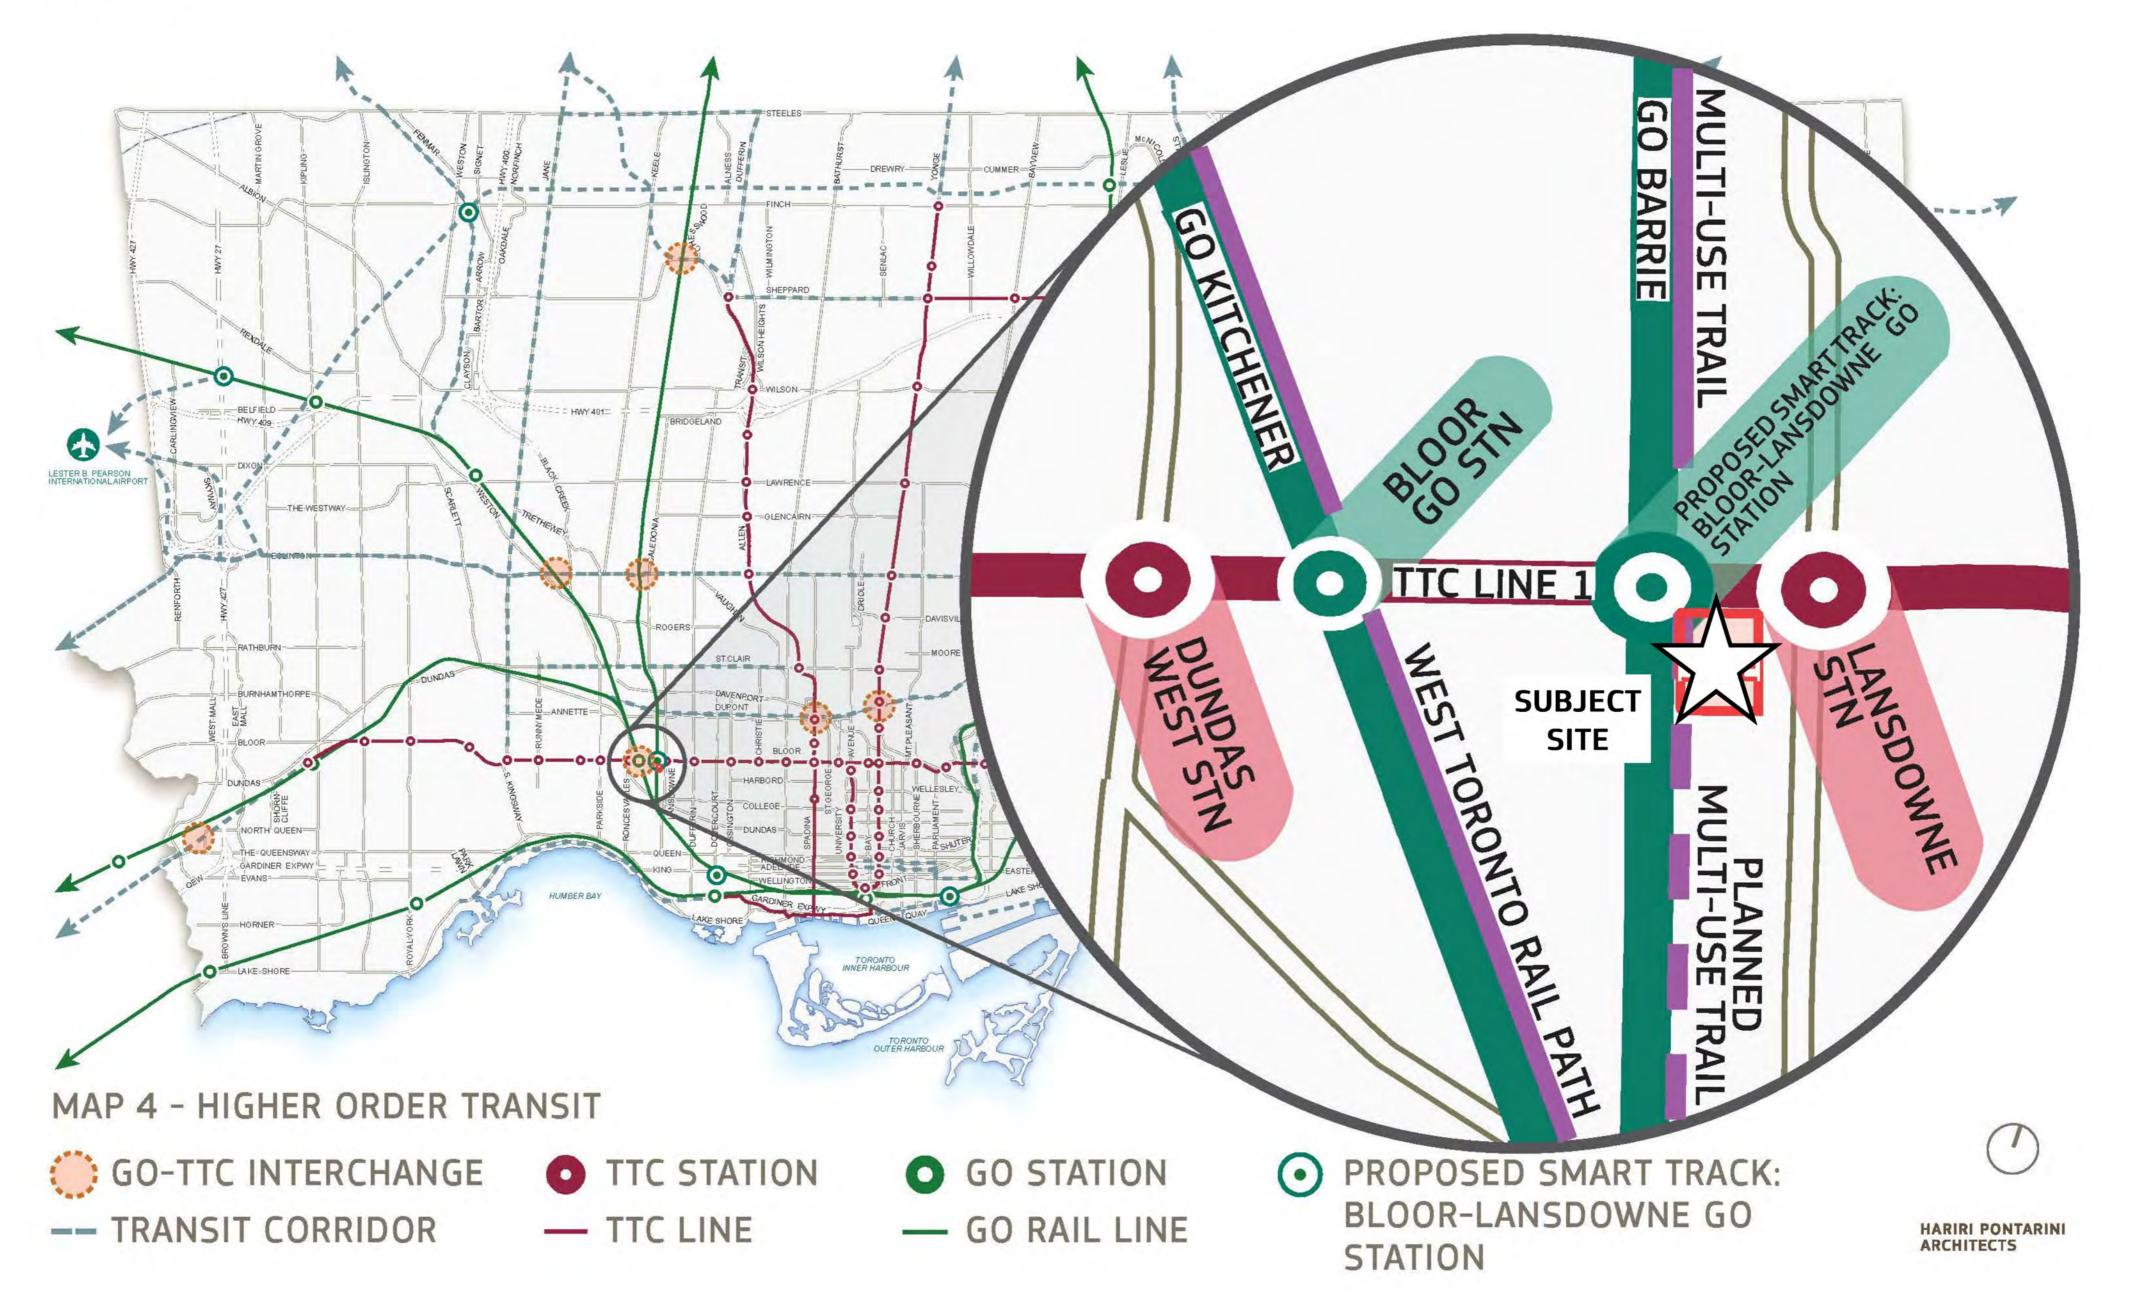

# **1319 BLOOR STREET WEST/ VALUE VILLAGE**

## COMMUNITY CONSULTATION MEETING

MAY 25, 2022

HARIRI PONTARINI ARCHITECTS

### THE SITE 3D VIEW



HARIRI PONTARINI ARCHITECTS

# SURROUNDING NEIGHBOURHOOD



### VIEW FROM BLOOR STREET WEST, LOOKING WEST

### PLANNING + POLICY **URBAN STRUCTURE + LAND USE**

NEIGHBOURHOODS APARTMENT NEIGHBOURHOODS CORE EMPLOYMENT AREA MIXED USE AREAS

GENERAL EMPLOYMENT AREA PARKS

UTILITY CORRIDOR

NATURAL AREAS SUBJECT SITE

MAP 18 - LAND USE PLAN



TRANSIT



### TRANSIT DAVENPORT DIAMOND & MULTI-USE PATH



RENDERED PERSPECTIVE FROM BLOOR/METROLINX RAIL CORRIDOR, LOOKING SOUTH

# SATELLITE VIEW - PROPOSED



### **PROPOSED SITE**

HARIRI PONTARINI ARCHITECTS



# 



all and a subscription of the subscription of