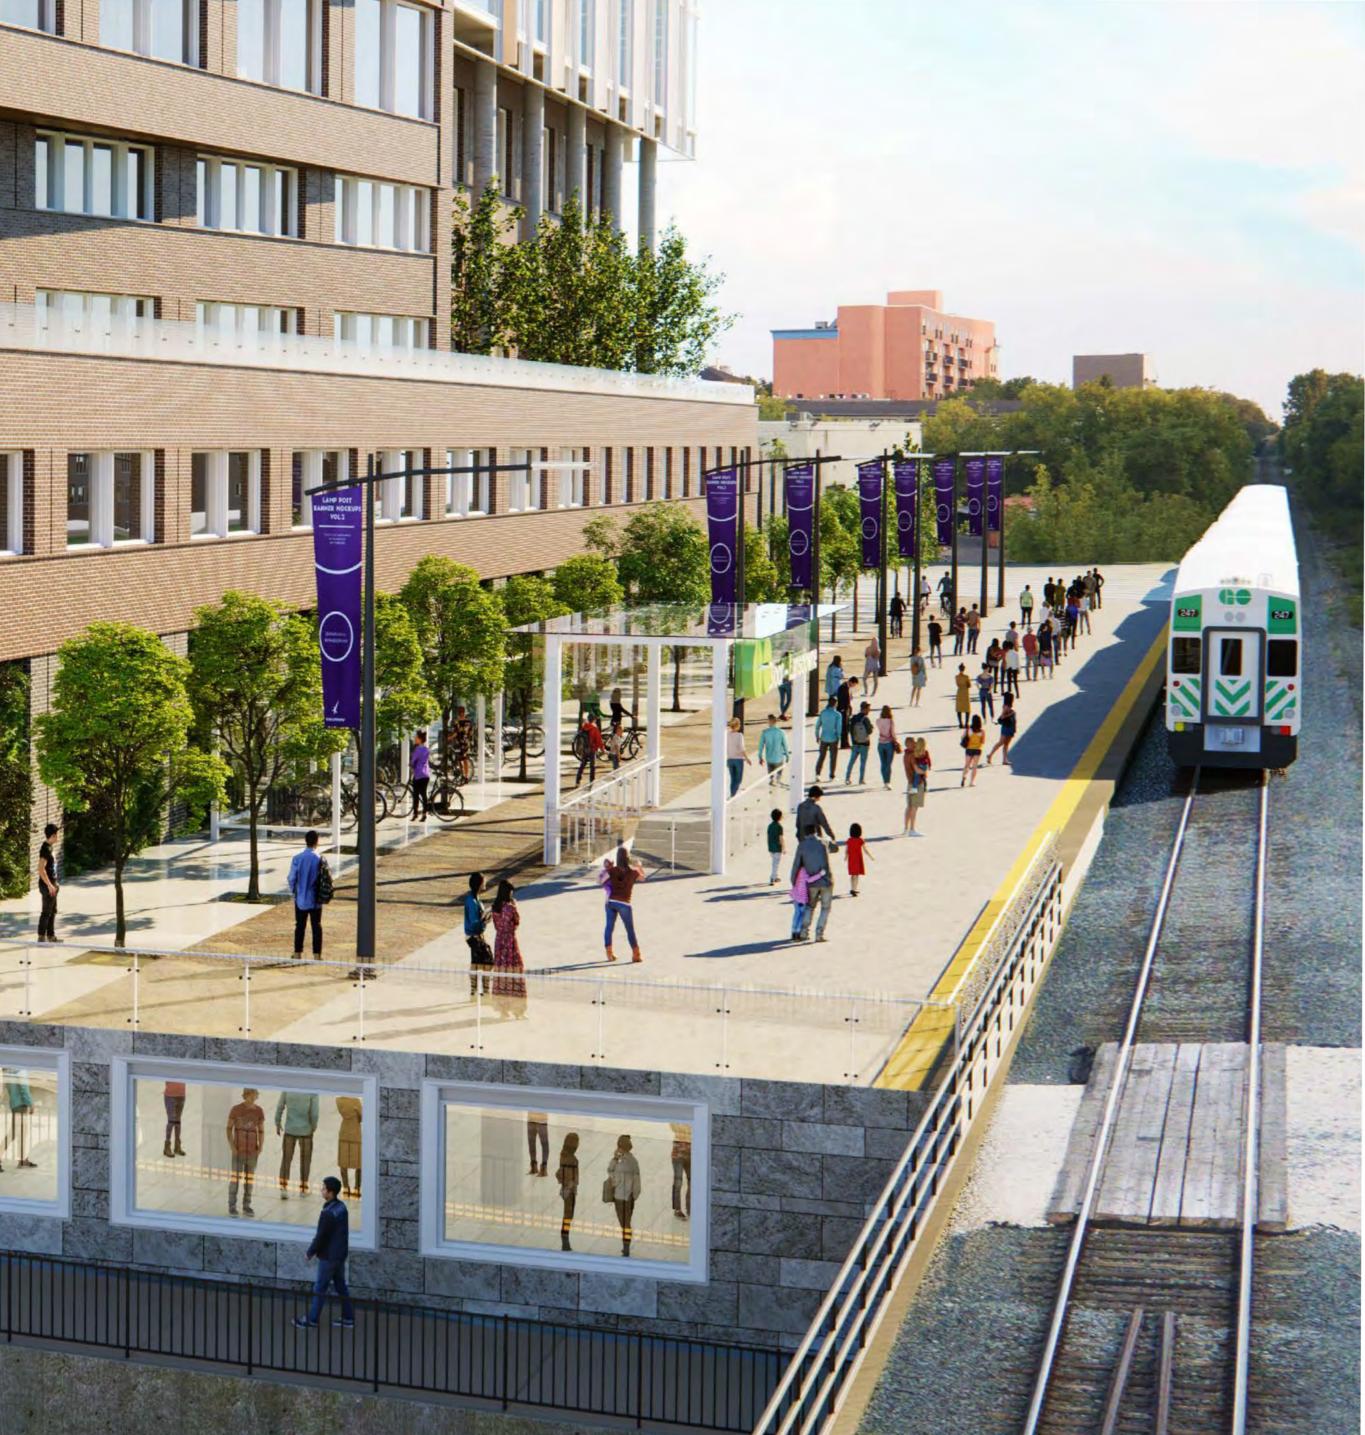

TRANSIT

### TRANSIT DAVENPORT DIAMOND & MULTI-USE PATH

RENDERED PERSPECTIVE FROM BLOOR/METROLINX RAIL CORRIDOR, LOOKING SOUTH