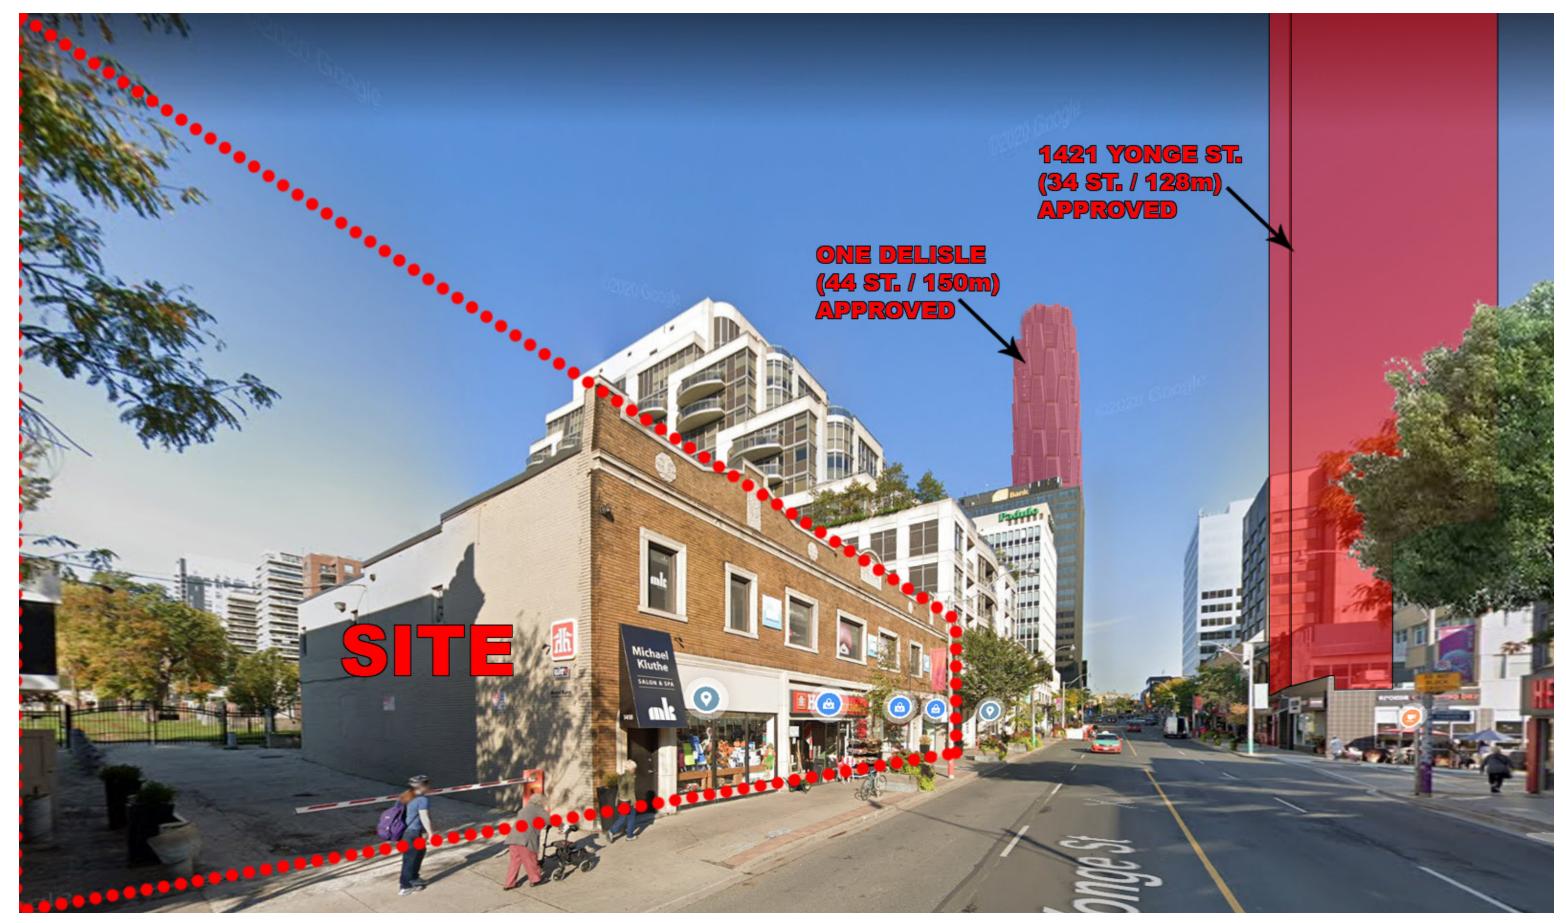

**CONTEXT** EXISTING CONDITION WITH APPROVED CONTEXT

2022-06-30

Ave

FLOOR PLANS SITE PLAN

2022-06-30

**FLOOR PLANS** 3D PERSPECTIVE SHOWING RELATIONSHIP WITH 1430 YONGE ST

2022-06-30

**COMMUNITY COUNCIL PRESENTATION** 