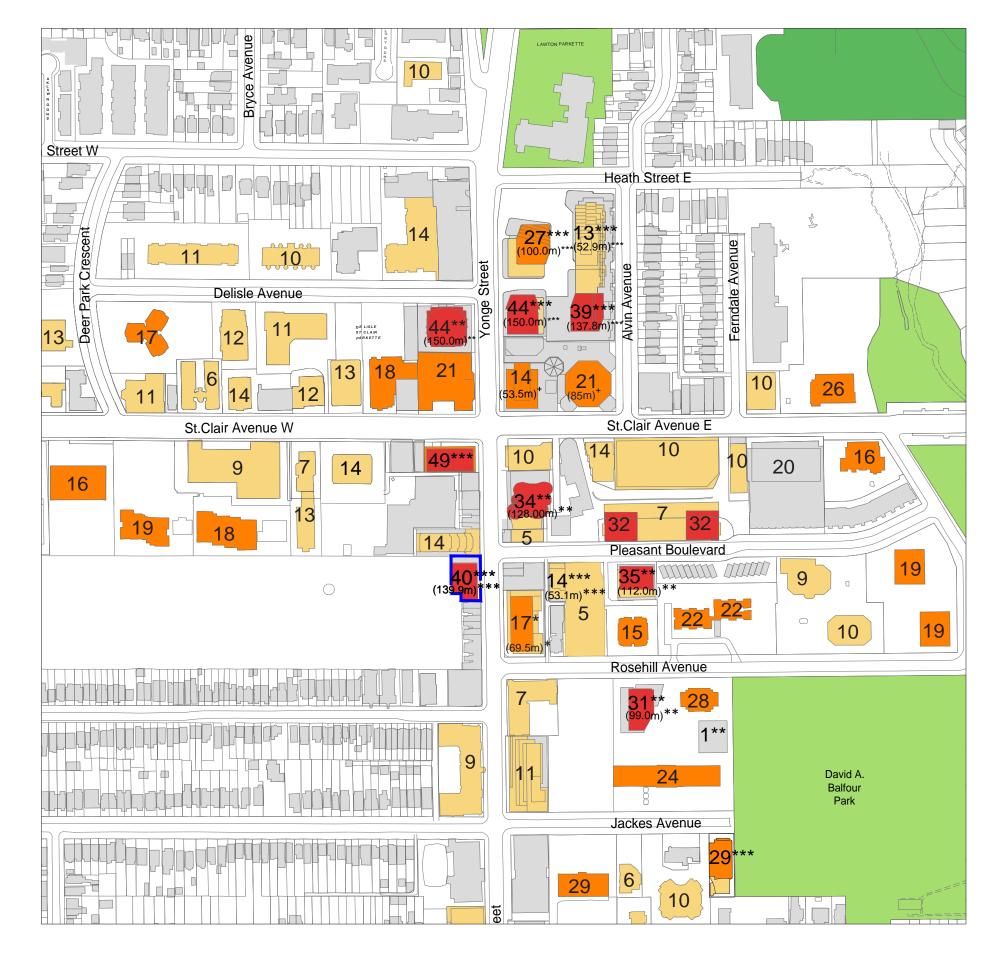

### Immediate Context Мар

**CONTEXT** IMMEDIATE CONTEXT MAP

2022-06-30

**CONTEXT** HEIGHT MAP

2022-06-30

### LEGEND

| #   | Height in metres       |
|-----|------------------------|
| *   | Under Construction     |
| **  | Approved/Not yet built |
| *** | Proposed               |
|     | 1 - 4 storeys          |
|     | 5 - 14 storeys         |
|     | 15 - 30 storeys        |
|     | 31+ storeys            |
|     | Parks                  |
|     | Subject Site           |
|     |                        |