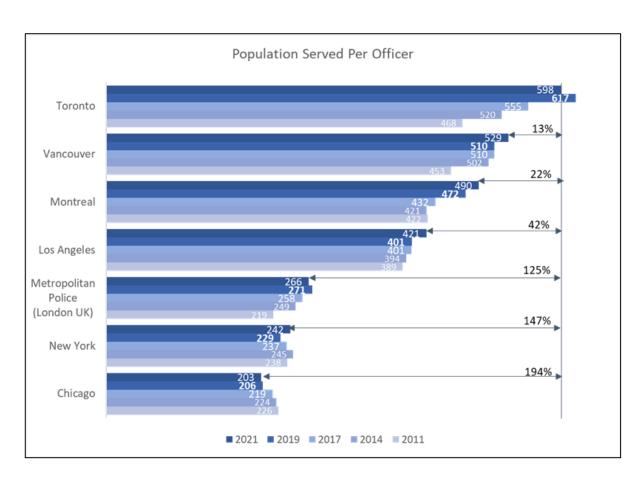

|  |  |  |  |
|                                  | 18,083<br>3,282<br>6,941<br>59<br>3,544 | 18,083 21,083<br>3,282 5,355<br>6,941 8,550<br>59 79<br>3,544 3,721 | 2015 FY 2019 FY 2019 FY 2019 over 2015  18,083 21,083 16.6% 3,282 5,355 63.2% 6,941 8,550 23.2% 59 79 33.9% 3,544 3,721 5.0% | 2015 FY 2019 FY 2019 FY* 2015 ST 2019 FY* 2015 ST 2019 FY* 2015 ST 201 | 2015 FY 2019 FY 2019 FY 2019 | 2015 FY 2019 FY 2019 Over 2015 FY* 2015 FY* 2015 PY* 2015 PY* 2015 PY* 2020 | 2015 FY 2019 FY 2019 Over 2015 FY* FY* 2021 Over 2020 ST | 2015 FY 2019 FY 2019 over 2015 FY* FY* 2020 FY* 202 |  |  |  |  |

<sup>\*</sup> indicates COVID years

**Response Time** 





# Key Risks and Challenges A greater population served per officer





# Priority Areas – A multi-year plan to create capacity...



Supporting safer communities by focusing on **core service delivery** capacity while addressing growth

- 162 Uniform Members for Priority Response
- 90 General Special Constables
- 20 Communications Operators
- 22 Uniform for Major Case Investigations
- Road safety and traffic enforcement response
- Investigating hate crimes



Supporting safer communities through alternative service delivery

- Call Diversion
- Transferring non-core services
- Mobile Crisis Intervention Team
- Online reporting
- Civilianization

# ....through people, technology and change



**Accelerating reform** by addressing recommendations from police reform directions, AG Report, Epstein Missing and Missed Report and government mandates

- Implementi