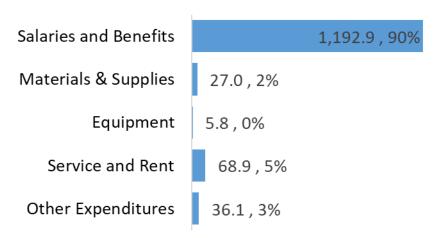

| 2024-2032 | Total   |  |  |  |  |  |  |  |
| Gross Expenditures            | \$90.2 | \$635.8   | \$726.0 |  |  |  |  |  |  |  |
| Debt                          | \$43.9 | \$205.0   | \$248.9 |  |  |  |  |  |  |  |

Note: Includes 2022 carry forward funding to 2023

# 2023 Operating Budget Submission



# How the Budget is Funded

# Where the Money Comes From (\$1,330.6M)





Includes \$17.6M in COVID-19 funding support

### **Key Drivers**

- Includes funding from the Province, confirmed during 2022, for projects approved as part of grants such as:
  - Community Safety & Policing (CSP),
  - Guns and Gangs (G&G),
  - Children at Risk of Exploitation (CARE),
- Fees associated with Criminal Reference checks
- Reserve draws

# Where the Money Goes

# Where the Money Goes (\$1,330.6M)





### **Key Cost Drivers**

- \$18.5 million for Collective Agreement settlements
- Additional funding to build capacity to address service levels:
  - \$8.0 million for uniform
  - \$1.6 million for communication operators
  - \$2.4 million for general special constables
- An increase of \$11.9 million for group benefit costs including W.S.I.B.
- Additional \$11.6 million included for premium pay;
   based on historical experience this remains underfunded
- \$10.0 million increase for higher gasoline prices, outfitting, computer maintenance and other inflationary costs

# 2023 Net Operating Budget

|                                          |             | 2022               |             | 20               | 23                |             | Change v. 2022       |        |  |
|----------