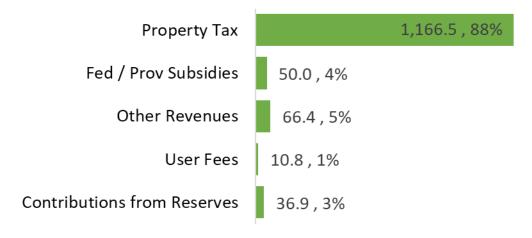

,604.0          | 7,354.0     | 7,690.0        |                          |       |                         | 7,892.0   | 7,892.0   |  |  |  |  |  |  |

<sup>\*</sup>Projection is based on 9 Month Variance

| 10 Year Capital Budget & Plan |        |           |         |  |  |  |  |  |  |  |
|-------------------------------|--------|-----------|---------|--|--|--|--|--|--|--|
| \$ Millions                   | 2023   | 2024-2032 | Total   |  |  |  |  |  |  |  |
| Gross Expenditures            | \$90.2 | \$635.8   | \$726.0 |  |  |  |  |  |  |  |
| Debt                          | \$43.9 | \$205.0   | \$248.9 |  |  |  |  |  |  |  |

Note: Includes 2022 carry forward funding to 2023

# 2023 Operating Budget Submission



# How the Budget is Funded

# Where the Money Comes From (\$1,330.6M)





Includes \$17.6M in COVID-19 funding support

### **Key Drivers**

- Includes funding from the Province, confirmed during 2022, for projects approved as part of grants such as:
  - Community Safety & Policing (CSP),
  - Guns and Gangs (G&G),
  - Children at Risk of Exploitation (CARE),
- Fees associated with Criminal Reference checks
- Reserve draws

# Where the Money Goes

# Where the Money Goes (\$1,330.6M)





### **Key Cost Drivers**

- \$18.5 million for Collective Agreement settlements
- Additional funding to build capacity to address service levels:
  - \$8.0 million for uniform
  - \$1.6 million for communication operators
  - \$2.4 million for general special constables
- An increase of \$11.9 million for group benefit costs including W.S.I.B.
- Additional \$11.6 million includ