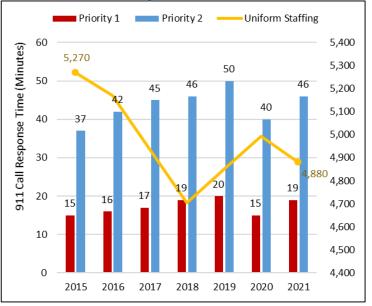

### **Workload Drivers:**

1.8M 9-1-1 calls received

400K calls attended

21 min response time

3% compliance with N.E.N.A. standard

AG report recommendations