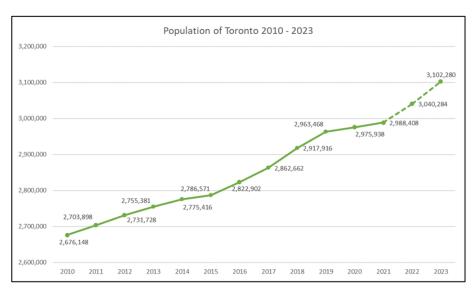

roup

### **Workload Drivers:**

25% of Paid Duties from Jan 1- Oct 1, 2022 went unfulfilled

Balancing event staffing with operational needs and use of premium pay

### Achievements:

Vision Zero Enforcement Team - 160 tickets daily

TikTok - 600K followers

### **Workload Drivers:**

73K collisions annually

25K+ traffic related calls for service annually

Average 83K Highway Traffic Act charges / year

# Courts and Prisoner Management

#### **Achievements:**

13K Video Bails

Civilianization of Charge Processing

Special Constable Generalist program

Electronic disclosure

### **Workload Drivers:**

Amalgamation to the Ontario Court of Justice – Toronto and Toronto Regional Bail Centre

Court sittings

# **Key Risks and Challenges – A growing City with complex and increasing demands**



**Population growth** from 2010 to 2023 is 426K – about the size of the City of London, Ontario.





Member Wellness



| Major Crime Indicators Full Year |                                         |                                                                     |                                                                                                                              |