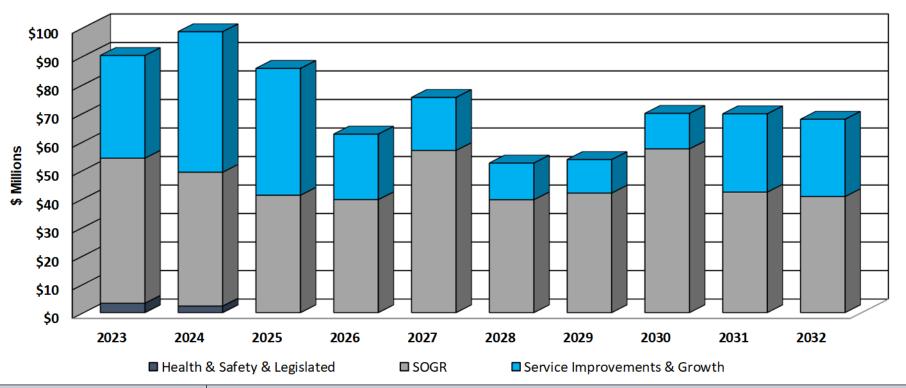

|                |                     |
|                                  |                                 |                             |                                                      |                                   |                |                     |
|                                  |                                 |                             |                                                      |                                   |                |                     |

<sup>\*</sup>LED costing is included in SOGR as part of any lighting repair or lighting installation for new facilities

<sup>\*\*</sup>Hybrid vehicles are replacing our existing vehicle replacement

# **Thank You**



# **Appendices**



# 2023 – 2032 Capital Budget & Plan by Project Category



|                               |      | 2023 - 2032 Tabled Capital Budget and Plan by Category |      |      |      |      |      |      |      |      |       |  |
|-------------------------------|------|--------------------------------------------------------|------|------|------|------|------|------|------|------|-------|--|
| \$ Millions                   | 2023 | 2024                                                   | 2025 | 2026 | 2027 | 2028 | 2029 | 2030 | 2031 | 2032 | Total |  |
| Health & Safety & Legislated  | 3.3  | 2.3                                                    |      |      |      |      |      |      |      |      | 5.6   |  |
| SOGR                          | 50.9 | 47.0                                                   | 41.2 | 39.6 | 56.9 | 39.6 | 41.9 | 57.4