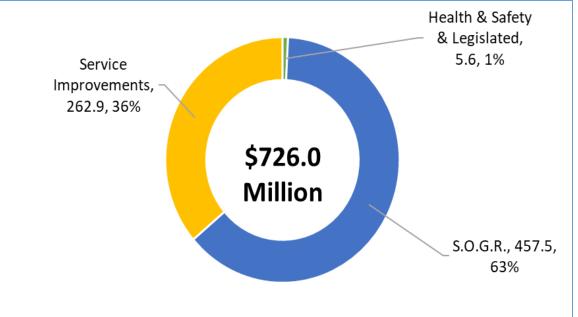

2023 Budget | Change v. 202 | 22 Projection |
|-----------------------|-------------|--------------------|-------------|-------------|---------------|---------------|
| Service Area          | \$          | \$                 | \$          | \$          | \$            | %             |
| Revenue Loss          | 2.8         | 1.4                | 3.4         | 0.8         | (0.7)         | (46.5%)       |
| Expenditure Increase  | 5.7         | 10.4               | 14.2        | 16.9        | 6.5           | 62.6%         |
| Total COVID-19 Impact | 8.5         | 11.8               | 17.6        | 17.6        | 5.8           | 49.6%         |

# 2023-2032 Capital Budget & Plan Submission



# 2023-2032 Capital Program Breakdown

### Where the Money Comes From



### Where the Money Goes



# \$726M 10-Year Gross Capital Program

|                                                                                                                                          |                                                                                                                               |                     | <b>∞</b> ⊋        |                                                                                                                        |
|------------------------------------------------------------------------------------------------------------------------------------------|-------------------------------------------------------------------------------------------------------------------------------|---------------------|-------------------|----------------