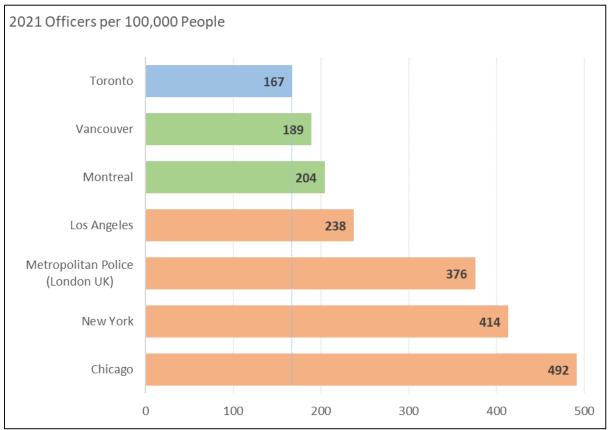

|  |  |  |  |
|                                  | 18,083<br>3,282<br>6,941<br>59<br>3,544 | 18,083 21,083<br>3,282 5,355<br>6,941 8,550<br>59 79<br>3,544 3,721 | 2015 FY 2019 FY 2019 FY 2019 over 2015  18,083 21,083 16.6% 3,282 5,355 63.2% 6,941 8,550 23.2% 59 79 33.9% 3,544 3,721 5.0% | 2015 FY 2019 FY 2019 FY* 2015 ST 2019 FY* 2015 ST 2019 FY* 2015 ST 201 | 2015 FY 2019 FY 2019 FY 2019 | 2015 FY 2019 FY 2019 Over 2015 FY* 2015 FY* 2015 PY* 2015 PY* 2015 PY* 2020 | 2015 FY 2019 FY 2019 Over 2015 FY* FY* 2021 Over 2020 ST | 2015 FY 2019 FY 2019 over 2015 FY* FY* 2020 FY* 202 |  |  |  |  |

<sup>\*</sup> indicates COVID years

**Response Time** 





# Key Risks and Challenges A greater population served per officer





# Priority Areas – A multi-year plan to create capacity...



Supporting safer communities by focusing on **core service delivery** capacity while addressing growth

- 162 Uniform Members for Priority Response
- 90 General Special Constables
- 20 Communications Operators
- 22 Uniform for Major Case Investigations
- Road safety and traffic enforcement response
- Investigating hate crimes



Supporting safer communities through alternative service delivery

- Call Diversion
- Transferring non-core services
- Mobile Crisis Intervention Team
- Online reporting
- Civilianization

# ....through people, technology and change



**Accelerating reform** by addressing recommendations from police reform directions, AG Report, Epstein Missing and Missed Report and government mandates

- Implementing