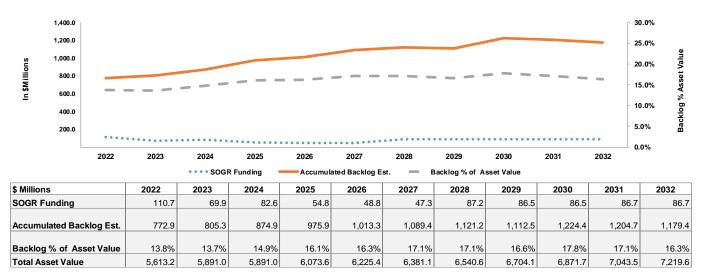

#### STATE OF GOOD REPAIR (SOGR) FUNDING & BACKLOG

Through Capital Asset management Programs (CAMP), Parks, Forestry and Recreation is responsible for capital improvements and state of good repairs portfolios including City parks, playing fields, recreation centres, ice rinks, and pools to ensure they are safe and accessible as stewards of these infrastructure. The chart below depicts the SOGR funding and accumulated backlog estimates for key asset categories in Parks, Forestry and Recreation.

#### Chart 2: Total SOGR Funding & Backlog

PFR's recreation facilities and park infrastructure are aging while the cost to bring them to a state of good repair is escalating significantly. As a result, the accumulated SOGR backlog will increase and it will take longer to complete SOGR projects with available funding. At the end of 2022, the accumulated SOGR backlog is estimated at \$772.9 million, which represents 13.8% of the total replacement value estimated to be \$5.6 billion by the end of 2022, for recreation facilities and park infrastructure.

- Recreation facilities amounts to \$401.8 million of the backlog or 52.0%, and includes community centres, arenas, and pools.
- Park infrastructure amounts to \$371.1 million or 48.0% of the backlog and includes splash pads and wading pools, parking lots, tennis courts and sports pads, trails and pathways, bridges, seawalls, and marine services.

Based on the current funding levels, the accumulated backlog is anticipated to exceed \$1.0 billion by 2026 and \$1.2 billion, at the end of the ten year period (2032), including \$545.0 million for recreation facilities and \$634.4 million for park infrastructure.

Adjustments to the 10-Year Capital Plan to the SOGR program reflects significant construction cost escalations, high priority SOGR needs identified by new condition assessments, feasibility studies, and timing of Federal and Provincial funding for projects tied to Infrastructure/Stimulus programs. An increase of \$264.4 million in estimated SOGR backlog by 2031 when compared to the 2022 approved budget reflects the ongoing funding shortfalls which make it difficult to invest in a timely manner. This is compounded by additional assets acquired through completed capital projects or new parks secured through development.

Over the next five years, PFR will be prioritizing SOGR funding on targeted critical asset replacements that if not completed would result in service interruptions or facility closures. The 2023-2032 Capital Budget and Plan includes \$737.0 million for State of Good Repair projects. Of that total, 88.6% or \$652.8 million is for programs that reduce the accumulated backlog, including the Capital Asset Management Program (CAMP) for SOGR, Facility and Parks Rehabilitation, and Sports Fields. The balance of SOGR funding is allocated to projects and programs that do not directly impact the backlog: 2017 High Lake Effect Flooding Repairs, 2018 Wind Storm Damages, Environmental Initiatives, asset audit initiatives, University Avenue Median Park Improvements, and a golf course retrofit program.

PFR still requires a total of \$269.9 million in funding associated with SOGR that could not be accommodated during the 2023 Budget process. These unfunded capital needs are not included in the 10-Year Capital Plan due to the project readiness and capacity to deliver, recent cost escalations, and supply chain issues experience. These projects have been included on the list of "Capital Needs Constraints" as outlined in Appendix 9 and will be considered during future year budget processes.