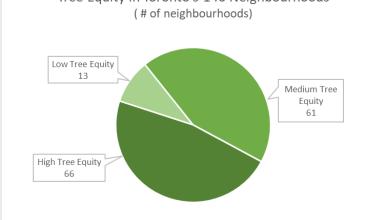

\*Parkland Strategy \*\*Toronto respondents to a 2022 Park People survey

As a division, Parks, Forestry and Recreation (PFR) is a significant contributor to climate resilience in the city

- Toronto's urban forest contributes to climate resilience, reducing the urban heat island effect, reducing runoff, improving the quality of downstream water, and removing air pollution
- The city's canopy cover is estimated at 28 -31%, but not all neighbourhoods enjoy equitable access to the benefits of trees
- Stewardship and tree planting programs are prioritized in neighbourhoods with low tree equity, growing the urban forest where it is needed most