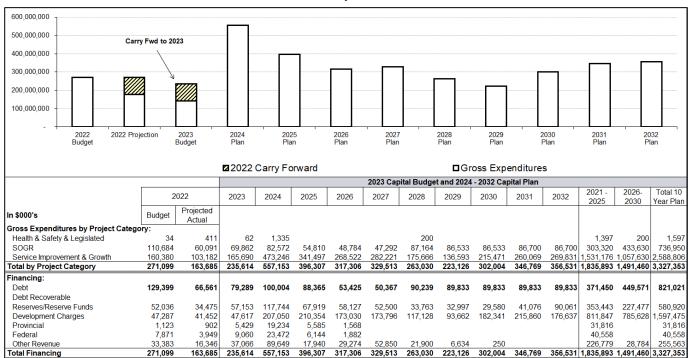

# 2023 – 2032 CAPITAL BUDGET AND PLAN

## 2023 – 2032 CAPITAL BUDGET & PLAN OVERVIEW

Chart 1: 10-Year Capital Plan Overview

| Changes to Existing Projects                                                                                                                                                                                                                                                                                                                                                                                                                                                                                                                                                                                                                                                                                                                                                                                                                                    | New Projects                                                                                                                                                                                                                                                                                                                                                                                                                                                                                                                                                                                                                                                                                                                                                                                                                                                                                                                                                                                                                                     | Capital Needs Constraints                                                                                                                                                                                                                                                                                                                                                                                                                                                                                                                                                                                                                                                                                                                                                                                                  |
|-----------------------------------------------------------------------------------------------------------------------------------------------------------------------------------------------------------------------------------------------------------------------------------------------------------------------------------------------------------------------------------------------------------------------------------------------------------------------------------------------------------------------------------------------------------------------------------------------------------------------------------------------------------------------------------------------------------------------------------------------------------------------------------------------------------------------------------------------------------------|--------------------------------------------------------------------------------------------------------------------------------------------------------------------------------------------------------------------------------------------------------------------------------------------------------------------------------------------------------------------------------------------------------------------------------------------------------------------------------------------------------------------------------------------------------------------------------------------------------------------------------------------------------------------------------------------------------------------------------------------------------------------------------------------------------------------------------------------------------------------------------------------------------------------------------------------------------------------------------------------------------------------------------------------------|----------------------------------------------------------------------------------------------------------------------------------------------------------------------------------------------------------------------------------------------------------------------------------------------------------------------------------------------------------------------------------------------------------------------------------------------------------------------------------------------------------------------------------------------------------------------------------------------------------------------------------------------------------------------------------------------------------------------------------------------------------------------------------------------------------------------------|
| (\$207.5 Million)                                                                                                                                                                                                                                                                                                                                                                                                                                                                                                                                                                                                                                                                                                                                                                                                                                               | (\$477.6 Million)                                                                                                                                                                                                                                                                                                                                                                                                                                                                                                                                                                                                                                                                                                                                                                                                                                                                                                                                                                                                                                | (\$688.6 Million)                                                                                                                                                                                                                                                                                                                                                                                                                                                                                                                                                                                                                                                                                                                                                                                                          |
| <ul> <li>The 2023-2032 Capital Budget and<br/>Plan reflects the following changes<br/>to existing projects over the nine<br/>common years (2023-2031):</li> <li>\$5.2M to reflect partner<br/>contributions for the renovation<br/>of the <i>High Park Forestry School</i><br/><i>Building.</i></li> <li>\$202.3M for several projects to<br/>reflect updated cost estimates,<br/>project scope changes, and<br/>project schedules including:</li> <li>\$52.5M for <i>Wabash</i><br/><i>Community Recreation</i><br/><i>Centre.</i></li> <li>\$15.8M for rehabilitation of<br/>shoreline infrastructure for the<br/><i>High Lake Effect Flooding</i> and<br/><i>Windstorm projects</i>;</li> <li>\$14.0M for the replacement of<br/><i>Ferry Vessel one (1) and two<br/>(2).</i></li> <li>\$5.0M for <i>Rees Street Park</i><br/><i>Development.</i></li> </ul> | <ul> <li>The 2023-2032 Capital Budget and<br/>Plan includes new projects. Key<br/>projects are as follows:</li> <li>\$45.2M for <i>Training Site</i><br/><i>Improvements for the FIFA2026</i><br/><i>World Cup.</i></li> <li>\$9.3M for the <i>IT Digital and</i><br/><i>Network</i> related projects</li> <li>Fleet to <i>Improve Winter Access</i><br/><i>in Parks</i> (\$0.3M), <i>Water Asset</i><br/><i>Activation</i> (\$1.1M) and <i>Park</i><br/><i>Operation</i> (\$0.1M).</li> <li>New Park Development at 51<br/><i>Drewry Avenue and Inez Court</i><br/>(\$10.0M), 34 Hanna Avenue<br/>(\$5.5M), <i>15 Wellesley Street</i><br/><i>East</i> (\$4.5M), and 20 Castlefield<br/><i>Avenue</i> (\$4.2M).</li> <li>\$6.0M for <i>Bathurst Quay</i><br/><i>Canada Malting Waterfront</i><br/><i>Plaza.</i></li> <li>\$1.6M to improve <i>Lifeguard</i><br/><i>Stations and Stands.</i></li> <li>\$389.8M for various projects to<br/>advance implementation of<br/>master plans and Council<br/>Approved Strategies, as well as</li> </ul> | <ul> <li>PFR has unmet needs over the 10-year planning horizon:</li> <li>SOGR funding of \$235M approved by Council in the Facilities Master Plan for inscope facilities (community centres, arenas, pools, etc.) to be phased in over the 10-Year Plan.</li> <li>\$34.9M for the State of Good Repair of Arenas (\$9.6M) and Community Centres (\$25.3M).</li> <li>A total of \$99.4M for the implementation of Ravine Strategy Priority Investment Areas, including \$44.9M for SOGR and \$54.5M for Service improvement.</li> <li>\$34.8M for the replacement of Ferry Vessel #3.</li> <li>\$284.5M for the design and construction of thirteen (13) FMP recommended facilities due to escalating costs for the replacement share of the project that cannot be funded through growth-related funding tools.</li> </ul> |

#### Note:

For additional information, please refer to <u>Appendix 6</u> for a more detailed listing of the 2023 and 2024-2032 Capital Budget & Plan by project; <u>Appendix 7</u> for Reporting on Major Capital Projects – Status Update; <u>Appendix 8</u> for Capacity to Spend Review; and <u>Appendix 9</u> for Capital Needs Constraints, respectively

other projects funded through growth that reflect updated cost

estimates.

#### 2023 – 2032 CAPITAL BUDGET AND PLAN

| ⊞∎                                                                                                                                                            | Ą                                                                                                                                                             | TÀ                                                                                                                                                                                                                                                                                                                         |                                                                                                                                                          |                                                                                                                                                        |
|---------------------------------------------------------------------------------------------------------------------------------------------------------------|---------------------------------------------------------------------------------------------------------------------------------------------------------------|----------------------------------------------------------------------------------------------------------------------------------------------------------------------------------------------------------------------------------------------------------------------------------------------------------------------------|----------------------------------------------------------------------------------------------------------------------------------------------------------|--------------------------------------------------------------------------------------------------------------------------------------------------------|
| Health & Safety<br>and Aging<br>Infrastructure                                                                                                                | Enhanced<br>Resiliency                                                                                                                                        | Addressing Gaps &<br>Serving Growing<br>Communities                                                                                                                                                                                                                                                                        | Land<br>Acquisition                                                                                                                                      | Improving User<br>Access &<br>Information<br>Technology                                                                                                |
| \$714.8 M<br>21.5%                                                                                                                                            | \$22.7 M<br>0.7%                                                                                                                                              | \$2,261.2 M<br>68.0%                                                                                                                                                                                                                                                                                                       | \$283.3 M<br>8.5%                                                                                                                                        | \$45.3 M<br>1.3%                                                                                                                                       |
| Addressing<br>health & safety<br>and planning<br>and<br>rehabilitation of<br>existing parks<br>and facilities<br>through<br>Life Cycle<br>Asset<br>Management | Mitigate and address<br>the impacts of extreme<br>weather events,<br>including high lake<br>effect flooding and<br>Windstorm, on assets<br>and infrastructure | Implement the Parks and<br>Recreation Facilities<br>Master Plan (facilities in<br>North East Scarborough,<br>Western North York);<br>plan for parkland<br>(Eglinton and David<br>Crombie), Ravine<br>Strategy, Indigenous<br>Place making, FIFA<br>training sites, Lifeguard<br>Stations and Stands,<br>and the Playground | Expand Toronto's<br>parks system<br>through acquisition<br>to support<br>implementation of<br>the Facilities Master<br>Plan and the<br>Parkland Strategy | Modernize processes<br>and systems such as<br>Recreation<br>Management<br>Business<br>Transformation<br>(CLASS) and<br>improve network<br>connectivity |
|                                                                                                                                                               |                                                                                                                                                               | Enhancement Program                                                                                                                                                                                                                                                                                                        |                                                                                                                                                          |                                                                                                                                                        |

## \$3.3 Billion 10-Year Gross Capital Program

- ☑ Project supports Climate Resiliency and / or Greenhouse Gas (GHG) Reduction\*
- ☑ Project includes workforce development requirements as outlined in the City's Social Procurement Program