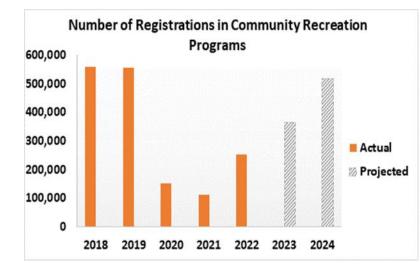

Community Recreation programs that were significantly impacted by the pandemic are recovering

- Recreation programs were completely paused in March 2020, as result of health restrictions. Programs restarted in mid-2020, as restrictions were lifted, with significant capacity and activitytype restrictions, and further pauses and restrictions as per public health guidelines continuing into 2022
- While programming is gradually returning to prepandemic service levels during 2022, some areas continue to face ongoing staffing challenges; including aquatics, due to a North America-wide lifeguard shortage caused by the pause in certification programs during the pandemic
- PFR is projecting that service levels and registration will return to pre-pandemic levels by 2024

# How Well We Are Doing

| Service                                                   | Service Measure                                                                                       |               | 2021<br>Actual   | 2022<br>Target         | 2022<br>Projection   | Status         |                     | 2024<br>Target      |
|-----------------------------------------------------------|-------------------------------------------------------------------------------------------------------|---------------|------------------|------------------------|----------------------|----------------|---------------------|---------------------|
|                                                           |                                                                                                       | Outcom        | e Measures       |                        |                      |                |                     |                     |
| Equitable access to<br>inclusive, safe and<br>welcoming   | % population lives within the service area <sup>1</sup> of one or more community recreation centres   | -             | 87%²             | 88 % +/-<br>1 to 2%    | 87%                  | •              | 88 % +/- 1<br>to 2% | 88 % +/- 1<br>to 2% |
| recreational facilities and                               | % population that is within walking distance (500 metres) of a park                                   | -             | 87% <sup>3</sup> | 81 to<br>82%           | 87%                  | •              | 85 to 85%           | 84 to 85%           |
| programs, parks,<br>green spaces and<br>urban forest      | % population live in an area with a parks<br>provision rate greater than 12 m <sup>2</sup><br>/person | -             | 64% <sup>3</sup> | 62 to<br>63%           | 64%                  | •              | 62 to 63%           | 62 to 63%           |
| High-quality<br>recreation facilities<br>and programs,    | # Registrations <sup>4</sup>                                                                          | 151,939       | 112,250          | _5                     | 253,475 <sup>6</sup> | •              | 363,000             | 518,000             |
| parks, green spaces<br>and urban forest                   | % of street trees in good/excellent condition                                                         | 75%           | 75%              | 75%                    | 76%                  | •              | 75%                 | 75%                 |
| Greener<br>infrastructure and a<br>healthy and climate-   | # tonnes annual gross carbon sequestration from urban forest <sup>7</sup>                             | ~ 35,165      | ~ 35,165         | ~ 35,165               | ~ 35,165             | •              | ~ 35,165            | ~ 35,165            |
| resilient urban<br>forest, ravine, and<br>parkland system | # trees planted                                                                                       | 123,823       | 125,344          | 121,000                | 121,000              | •              | 118,000             | 118,000             |
| The service radii of large mul                            | ticomponent CRCs (n=15), mid-size CRCs (n=71), comm                                                   | 4Registration | numbers were     | pulled from Regular co | irses with Active or | Completed stat |                     |                     |

#### Service Level Changes

- The number of website visits suggest that public interest in parks and recreation services increased during the pandemic and this level of interest has been sustained into 2022.
- Outdoor bookings in parks have trended upwards since the pandemic low of 61,000 during 2020, and is expected to reach pre-COVID levels in 2023.
  - o 2019 bookings were 151,000 and PFR is currently projecting 160,000 bookings for 2022
  - Bookings increased by at least 30% between 2021 and 2022
- The City is working to maintain service enhancements that were implemented during the pandemic, such as enhanced snow clearing on park pathways and trails and making more park washrooms operational in winter.
- Community Recreation programming is now returning to pre-pandemic service levels in most service areas. Registrations are expected to surpass 250,000 this year, trending upwards from a low of 112,000 in 2021, an increase of over 120%. However, some areas of the operation faces staffing challenges; specifically the Aquatics operations faces ongoing challenges due to a North America-wide lifeguard shortage, Ongoing efforts to recruit, train, certify and retain a qualified part-time recreation workforce is helping to mitigate however this will take time.