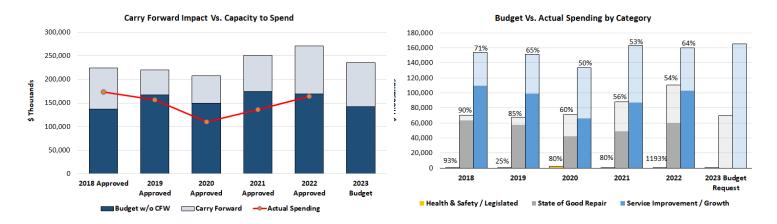

#### Note:

For additional information, please refer to <u>Appendix 6</u> for a more detailed listing of the 2023 and 2024-2032 Capital Budget & Plan by project; <u>Appendix 7</u> for Reporting on Major Capital Projects – Status Update; <u>Appendix 8</u> for Capacity to Spend Review; and <u>Appendix 9</u> for Capital Needs Constraints, respectively