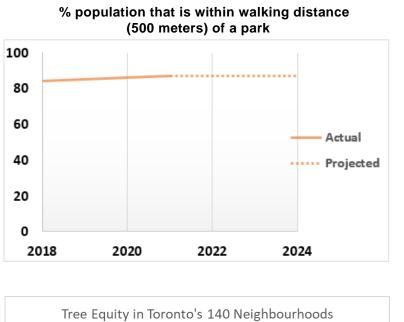

# How Well We Are Doing – Behind the Numbers

Most Torontonians have access to parks and experience benefits as a result

- A high proportion of the Toronto population (87%) lives within walking distance (500m) of a park\*.
- 96% of people report that parks have had a positive impact on their mental and physical health\*\*
- The City is working to maintain service enhancements that were implemented during the pandemic, such as enhanced snow clearing on park pathways and trails and access to more park washrooms in winter months

# How Well We Are Doing

| Service                                                   | Service Measure                                                                                       |               | 2021<br>Actual   | 2022<br>Target         | 2022<br>Projection   | Status         |                     | 2024<br>Target      |
|-----------------------------------------------------------|-------------------------------------------------------------------------------------------------------|---------------|------------------|------------------------|----------------------|----------------|---------------------|---------------------|
|                                                           |                                                                                                       | Outcom        | e Measures       |                        |                      |                |                     |                     |
| Equitable access to<br>inclusive, safe and<br>welcoming   | % population lives within the service area <sup>1</sup> of one or more community recreation centres   | -             | 87%²             | 88 % +/-<br>1 to 2%    | 87%                  | •              | 88 % +/- 1<br>to 2% | 88 % +/- 1<br>to 2% |
| recreational facilities and                               | % population that is within walking distance (500 metres) of a park                                   | -             | 87% <sup>3</sup> | 81 to<br>82%           | 87%                  | •              | 85 to 85%           | 84 to 85%           |
| programs, parks,<br>green spaces and<br>urban forest      | % population live in an area with a parks<br>provision rate greater than 12 m <sup>2</sup><br>/person | -             | 64% <sup>3</sup> | 62 to<br>63%           | 64%                  | •              | 62 to 63%           | 62 to 63%           |
| High-quality<br>recreation facilities<br>and programs,    | # Registrations <sup>4</sup>                                                                          | 151,939       | 112,250          | _5                     | 253,475 <sup>6</sup> | •              | 363,000             | 518,000             |
| parks, green spaces<br>and urban forest                   | % of street trees in good/excellent condition                                                         | 75%           | 75%              | 75%                    | 76%                  | •              | 75%                 | 75%                 |
| Greener<br>infrastructure and a<br>healthy and climate-   | # tonnes annual gross carbon sequestration from urban forest <sup>7</sup>                             | ~ 35,165      | ~ 35,165         | ~ 35,165               | ~ 35,165             | •              | ~ 35,165            | ~ 35,165            |
| resilient urban<br>forest, ravine, and<br>parkland system | # trees planted                                                                                       | 123,823       | 125,344          | 121,000                | 121,000              | •              | 118,000             | 118,000             |
| The service radii of large mul                            | ticomponent CRCs (n=15), mid-size CRCs (n=71), comm                                                   | 4Registration | numbers were     | pulled from Regular co | irses with Active or | Completed stat |                     |                     |