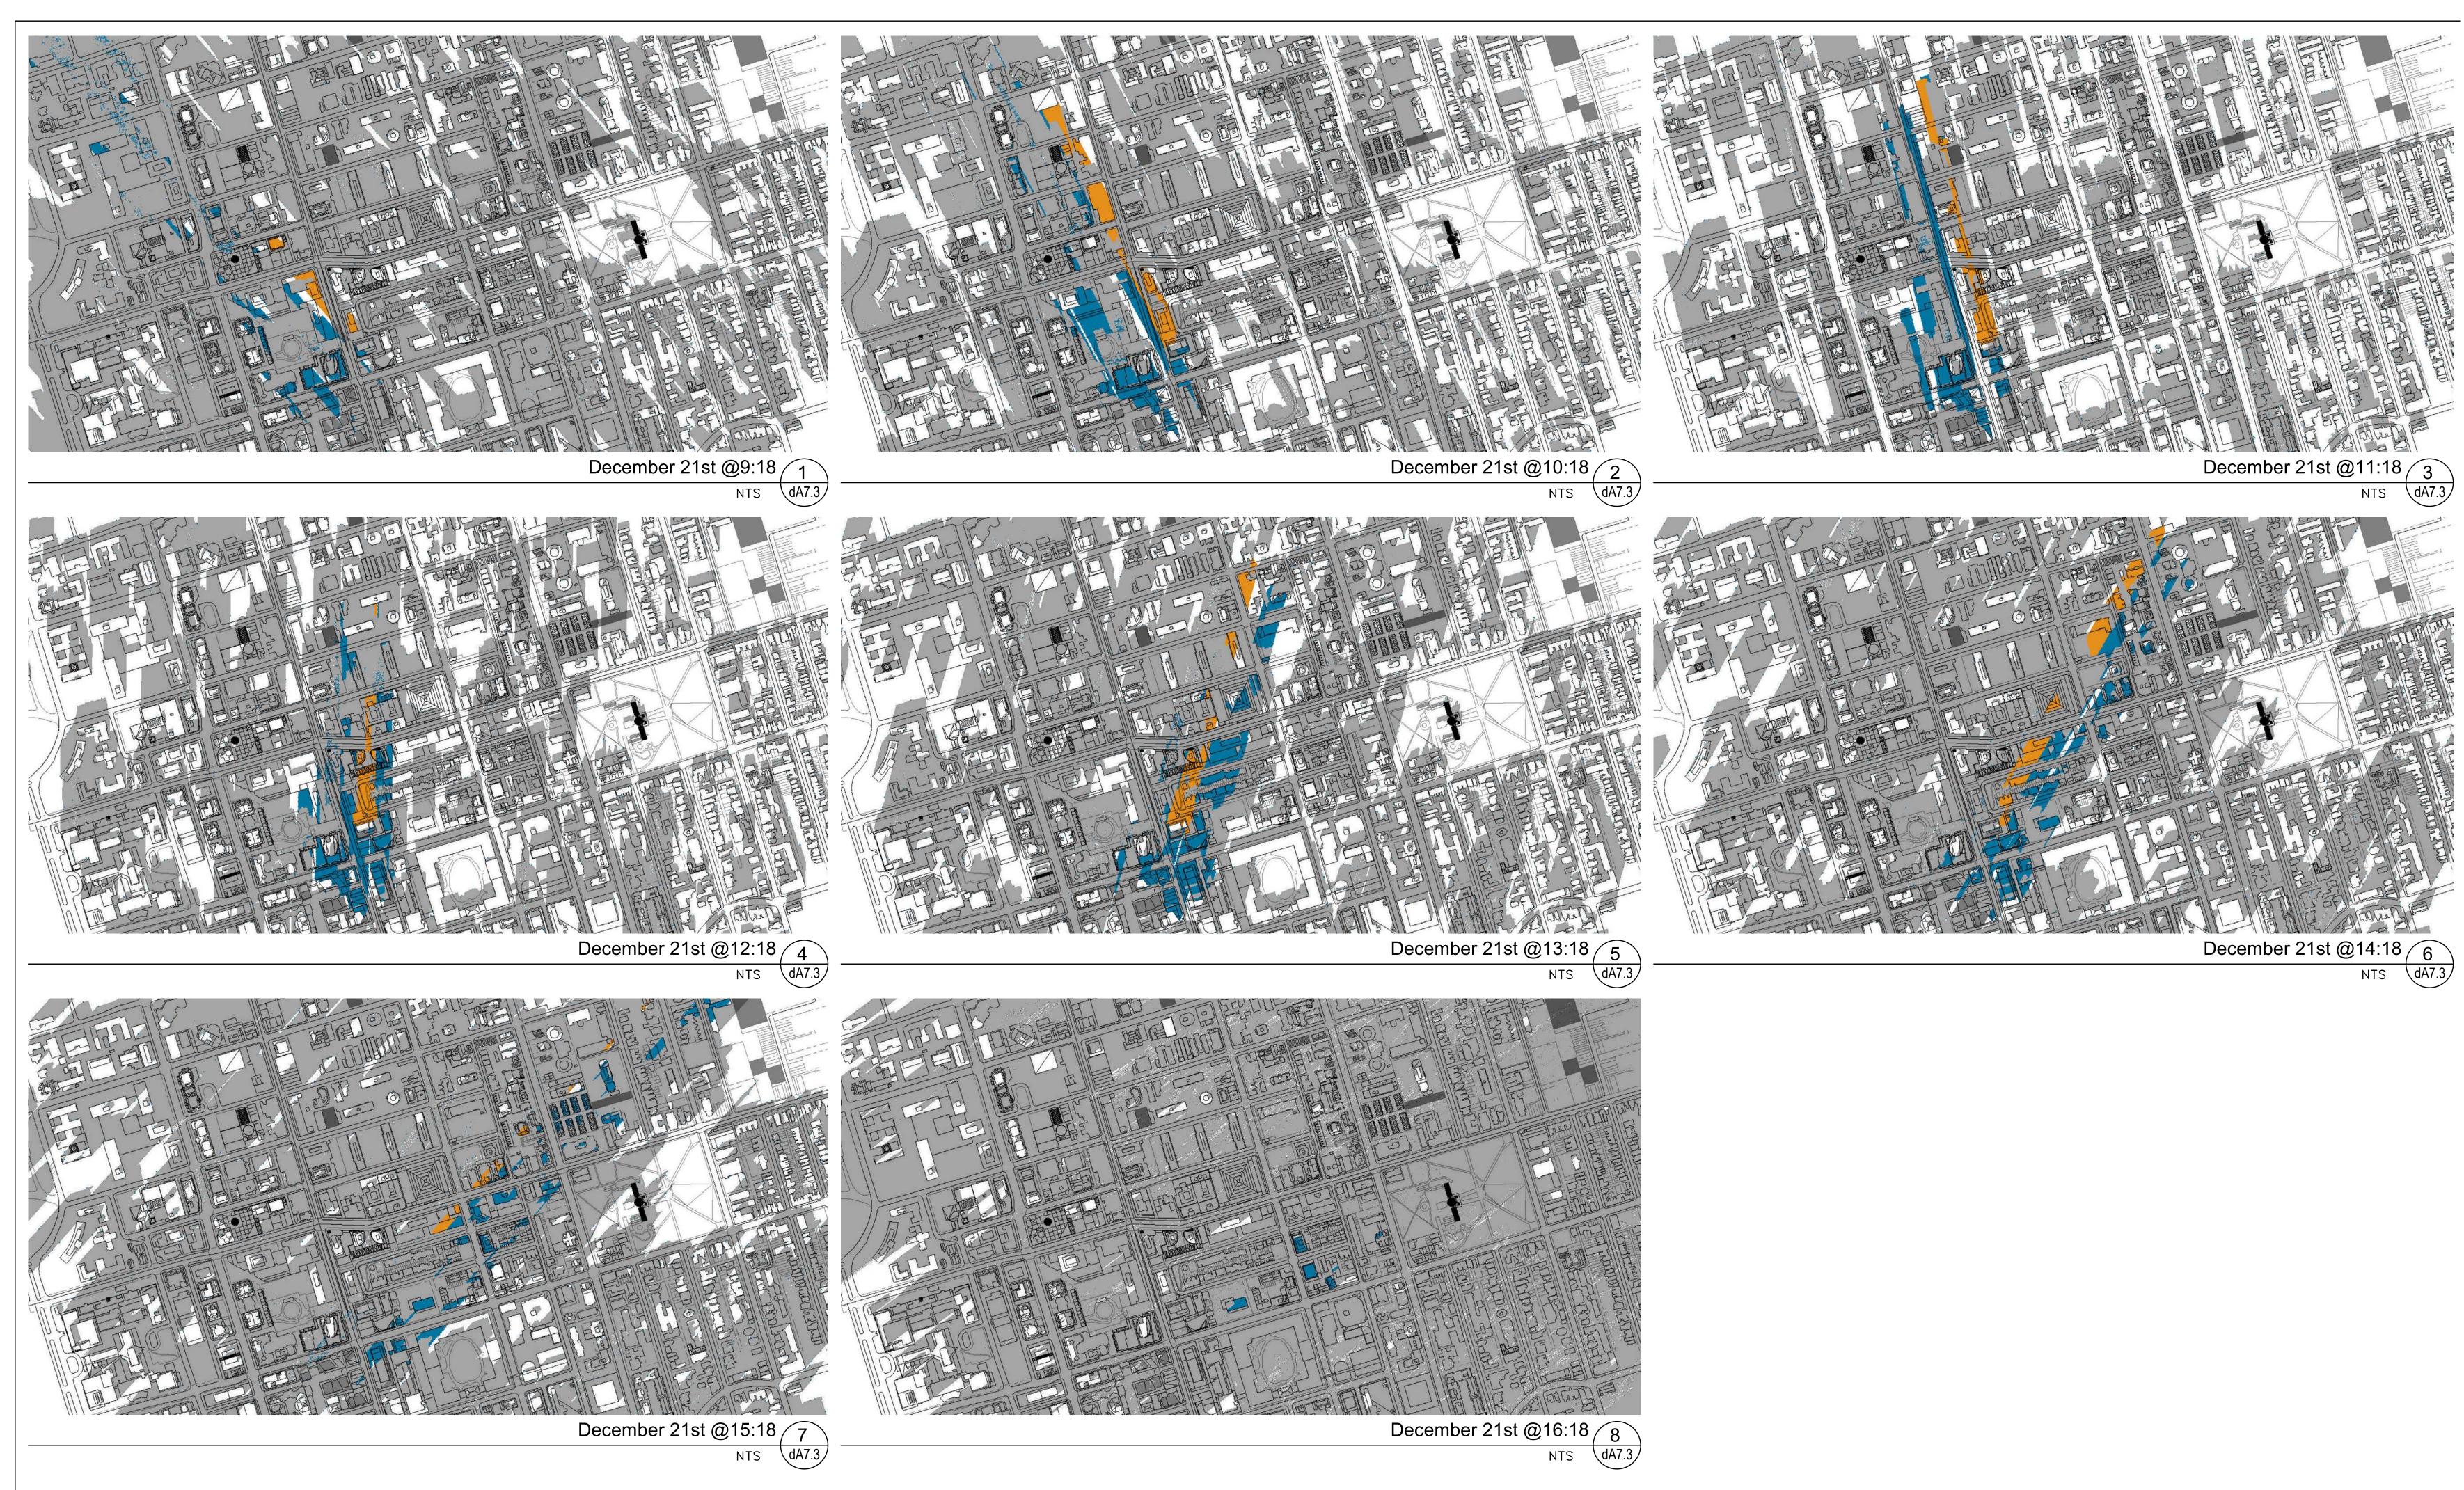

## COLOR LEGEND:

Existing Context Proposed Development

Future Development (Proposed & Under Construction

Shadow Study Notes 10 NTS dA7.3

| All Drawings, Specifications, and R<br>Architect. The Architect retains all<br>for the intended issuance/use as id<br>Documents, without permission from                                                                                                              | rights to control all u<br>entified below. Repr<br>m the Architect, is str                  | ses of these do<br>oduction of the<br>ictly prohibited | ocuments<br>ese<br>I. The              |
|-----------------------------------------------------------------------------------------------------------------------------------------------------------------------------------------------------------------------------------------------------------------------|---------------------------------------------------------------------------------------------|--------------------------------------------------------|----------------------------------------|
| Authorities Having Jurisdiction are<br>these drawings for the intended issu<br>the extended permission to the Auth<br>debases or limits the Copyright of t<br>documents by the Architect.<br>Do not scale the drawings.<br>This Drawing Is Not To Be Used Fo<br>Date: | vance as noted and<br>horities Having Jurisc<br>he Architect, or cont                       | dated below, ł<br>liction in no w<br>rol of use of th  | nowever<br>ay<br>ese                   |
|                                                                                                                                                                                                                                                                       |                                                                                             |                                                        |                                        |
|                                                                                                                                                                                                                                                                       |                                                                                             |                                                        |                                        |
| KIRKOR ARCHITE<br>20 De Boers Dr. # 4<br>TEL 416 665 6060                                                                                                                                                                                                             | 00 Toronto                                                                                  | ON M3J<br>hitects.c                                    | 0H1                                    |
|                                                                                                                                                                                                                                                                       |                                                                                             |                                                        |                                        |
|                                                                                                                                                                                                                                                                       |                                                                                             |                                                        |                                        |
|                                                                                                                                                                                                                                                                       |                                                                                             |                                                        |                                        |
|                                                                                                                                                                                                                                                                       |                                                                                             |                                                        |                                        |
| 2 Zoning Resubmission<br>1 Zoning By-law Amen<br>No.: Issued For:                                                                                                                                                                                                     |                                                                                             | 12-1                                                   | 7-2021<br>2-2017<br>Date:<br>ng Title: |
|                                                                                                                                                                                                                                                                       |                                                                                             | ecem                                                   | ber<br>Client:                         |
| 415                                                                                                                                                                                                                                                                   | 5 Yonge<br>Pai                                                                              | e Limi<br>tners                                        |                                        |
|                                                                                                                                                                                                                                                                       | 415 Y                                                                                       |                                                        |                                        |
| 415&409 Yonge S                                                                                                                                                                                                                                                       | St 9&17 McG<br><u>1 : 100</u><br><u>AE</u><br><u>CK</u><br><u>21-050</u><br><u>12/17/21</u> | Dr                                                     | cked by:<br>Date:                      |
|                                                                                                                                                                                                                                                                       | dA                                                                                          |                                                        | ng No.:<br><b>3</b>                    |