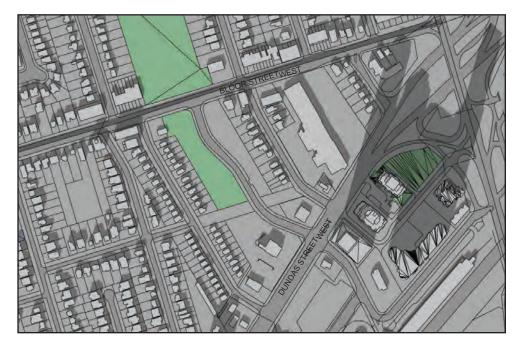

# **5238 DUNDAS STREET WEST**

SEPTEMBER 21 - 3:18PM

# PROPOSED DEVELOPMENT - 41 ST + MPH

SEPTEMBER 21 - 3:18PM

SHADOW CAST BY EXISTING, UNDER-CONSTRUCTION AND APPROVED DEVELOPMENTS