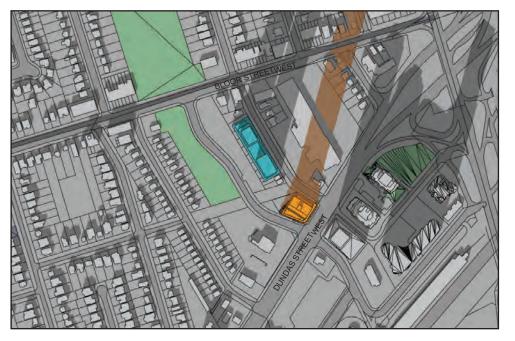

# **5238 DUNDAS STREET WEST**

SEPTEMBER 21 - 4:18PM

# PROPOSED DEVELOPMENT - 41 ST + MPH

SEPTEMBER 21 - 4:18PM

PROPOSED DEVELOPMENTS & SHADOW

PARKS & OPEN SPACE

SHADOW CAST BY EXISTING, UNDER-CONSTRUCTION AND APPROVED DEVELOPMENTS