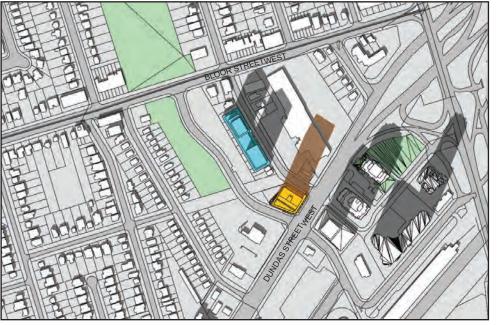

# PROPOSED DEVELOPMENT - 41 ST + MPH

SEPTEMBER 21 - 11:18AM

PROPOSED DEVELOPMENTS & SHADOW

APPROVED DEVELOPMENT

PARKS & OPEN SPACE

SHADOW CAST BY EXISTING, UNDER-CONSTRUCTION AND APPROVED DEVELOPMENTS