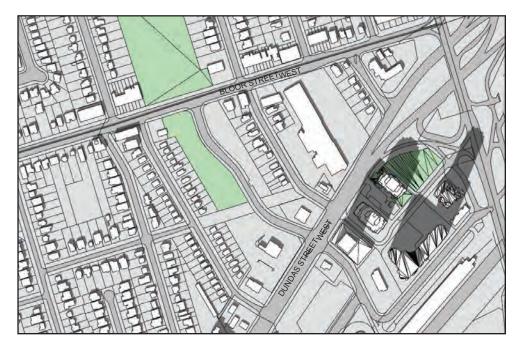

# PROPOSED DEVELOPMENT - 41 ST + MPH

SEPTEMBER 21 - 9:18AM

PROPOSED DEVELOPMENTS & SHADOW

APPROVED DEVELOPMENT

PARKS & OPEN SPACE

SHADOW CAST BY EXISTING, UNDER-CONSTRUCTION AND APPROVED DEVELOPMENTS