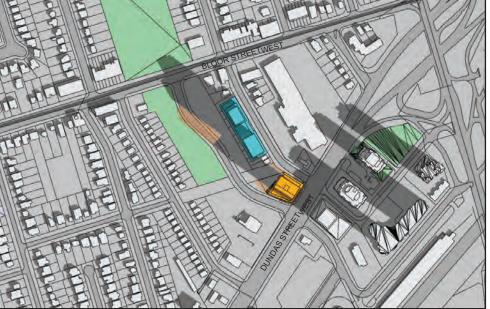

# PROPOSED DEVELOPMENT - 41 ST + MPH

SEPTEMBER 21 - 11:18AM

PROPOSED DEVELOPMENTS & SHADOW

APPROVED DEVELOPMENT

PARKS & OPEN SPACE

SHADOW CAST BY EXISTING, UNDER-CONSTRUCTION AND APPROVED DEVELOPMENTS