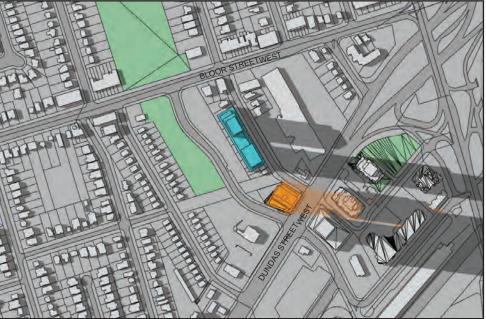

# PROPOSED DEVELOPMENT - 41 ST + MPH

SEPTEMBER 21 - 9:18AM

PROPOSED DEVELOPMENTS & SHADOW

APPROVED DEVELOPMENT

PARKS & OPEN SPACE

SHADOW CAST BY EXISTING, UNDER-CONSTRUCTION AND APPROVED DEVELOPMENTS