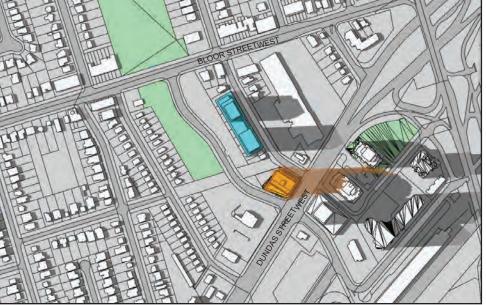

JUNE 21 - 5:18PM

PROPOSED DEVELOPMENT - 41 ST + MPH

JUNE 21 - 5:18PM

**5238 DUNDAS STREET WEST** 

JUNE 21 - 6:18PM

PROPOSED DEVELOPMENT - 41 ST + MPH

JUNE 21 - 6:18PM

CONSTRUCTION AND APPROVED DEVELOPMENTS

# **5238 DUNDAS STREET WEST**

SEPTEMBER 21 - 9:18AM

# PROPOSED DEVELOPMENT - 41 ST + MPH

SEPTEMBER 21 - 9:18AM

PROPOSED DEVELOPMENTS & SHADOW

APPROVED DEVELOPMENT

PARKS & OPEN SPACE

SHADOW CAST BY EXISTING, UNDER-CONSTRUCTION AND APPROVED DEVELOPMENTS