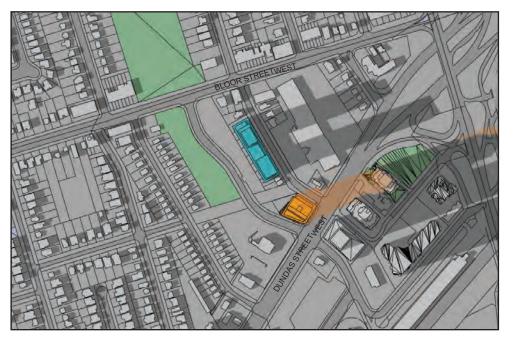

# PROPOSED DEVELOPMENT - 41 ST + MPH

SEPTEMBER 21 - 9:18AM

PROPOSED DEVELOPMENTS & SHADOW

APPROVED DEVELOPMENT

PARKS & OPEN SPACE

SHADOW CAST BY EXISTING, UNDER-CONSTRUCTION AND APPROVED DEVELOPMENTS

# PROPOSED DEVELOPMENT - 41 ST + MPH

SEPTEMBER 21 - 11:18AM

PROPOSED DEVELOPMENTS & SHADOW

APPROVED DEVELOPMENT

PARKS & OPEN SPACE

SHADOW CAST BY EXISTING, UNDER-CONSTRUCTION AND APPROVED DEVELOPMENTS

# PROPOSED DEVELOPMENT - 41 ST + MPH

SEPTEMBER 21 - 2:18PM

PROPOSED DEVELOPMENTS & SHADOW

APPROVED DEVELOPMENT

PARKS & OPEN SPACE

SHADOW CAST BY EXISTING, UNDER-CONSTRUCTION AND APPROVED DEVELOPMENTS