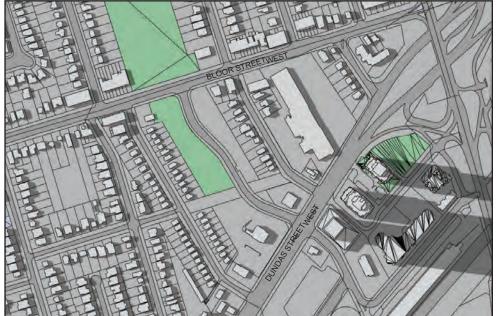

JUNE 21 - 5:18PM

PROPOSED DEVELOPMENT - 41 ST + MPH

JUNE 21 - 5:18PM

**5238 DUNDAS STREET WEST** 

JUNE 21 - 6:18PM

PROPOSED DEVELOPMENT - 41 ST + MPH

JUNE 21 - 6:18PM

CONSTRUCTION AND APPROVED DEVELOPMENTS