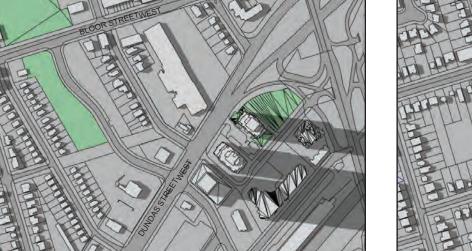

# **5238 DUNDAS STREET WEST**

SEPTEMBER 21 - 12:18PM

PROPOSED DEVELOPMENT - 41 ST + MPH

SEPTEMBER 21 - 12:18PM

**5238 DUNDAS STREET WEST** 

SEPTEMBER 21 - 1:18PM

PROPOSED DEVELOPMENT - 41 ST + MPH

SEPTEMBER 21 - 1:18PM

CONSTRUCTION AND APPROVED DEVELOPMENTS