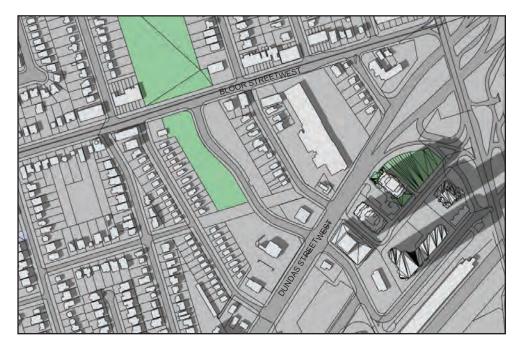

# PROPOSED DEVELOPMENT - 41 ST + MPH

SEPTEMBER 21 - 2:18PM

PROPOSED DEVELOPMENTS & SHADOW

APPROVED DEVELOPMENT

PARKS & OPEN SPACE

SHADOW CAST BY EXISTING, UNDER-CONSTRUCTION AND APPROVED DEVELOPMENTS