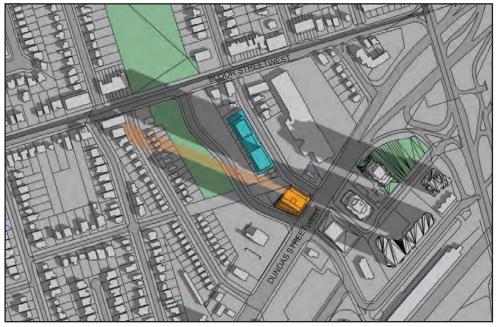

# PROPOSED DEVELOPMENT - 41 ST + MPH

SEPTEMBER 21 - 9:18AM

PROPOSED DEVELOPMENTS & SHADOW

APPROVED DEVELOPMENT

PARKS & OPEN SPACE

SHADOW CAST BY EXISTING, UNDER-CONSTRUCTION AND APPROVED DEVELOPMENTS