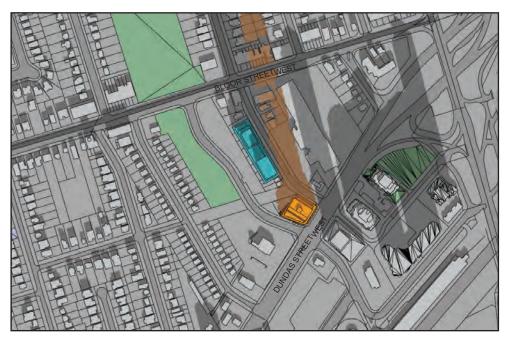

# **5238 DUNDAS STREET WEST**

SEPTEMBER 21 - 12:18PM

PROPOSED DEVELOPMENT - 41 ST + MPH

SEPTEMBER 21 - 12:18PM

**5238 DUNDAS STREET WEST** 

SEPTEMBER 21 - 1:18PM

PROPOSED DEVELOPMENT - 41 ST + MPH

SEPTEMBER 21 - 1:18PM

CONSTRUCTION AND APPROVED DEVELOPMENTS

# **5238 DUNDAS STREET WEST**

SEPTEMBER 21 - 2:18PM