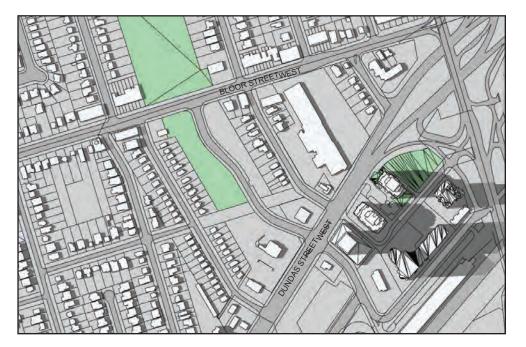

JUNE 21 - 5:18PM

PROPOSED DEVELOPMENT - 41 ST + MPH

JUNE 21 - 5:18PM

**5238 DUNDAS STREET WEST** 

JUNE 21 - 6:18PM

PROPOSED DEVELOPMENT - 41 ST + MPH

JUNE 21 - 6:18PM

CONSTRUCTION AND APPROVED DEVELOPMENTS

# **5238 DUNDAS STREET WEST**

SEPTEMBER 21 - 9:18AM

# PROPOSED DEVELOPMENT - 41 ST + MPH

SEPTEMBER 21 - 9:18AM

PROPOSED DEVELOPMENTS & SHADOW

APPROVED DEVELOPMENT

PARKS & OPEN SPACE

SHADOW CAST BY EXISTING, UNDER-CONSTRUCTION AND APPROVED DEVELOPMENTS