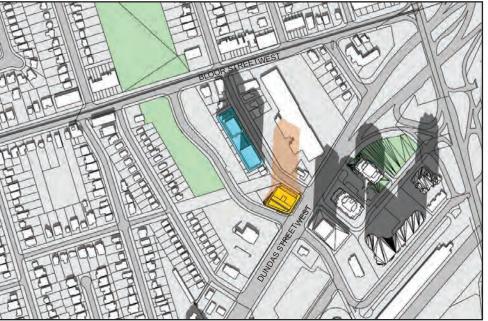

# **5238 DUNDAS STREET WEST**

SEPTEMBER 21 - 3:18PM

# PROPOSED DEVELOPMENT - 41 ST + MPH

SEPTEMBER 21 - 3:18PM

SHADOW CAST BY EXISTING, UNDER-CONSTRUCTION AND APPROVED DEVELOPMENTS