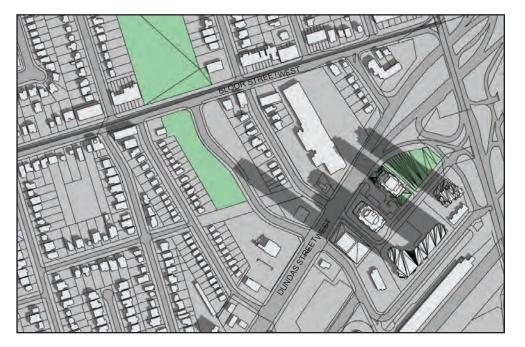

# **5238 DUNDAS STREET WEST**

SEPTEMBER 21 - 10:18AM

PROPOSED DEVELOPMENT - 41 ST + MPH

SEPTEMBER 21 - 10:18AM

CONSTRUCTION AND APPROVED DEVELOPMENTS