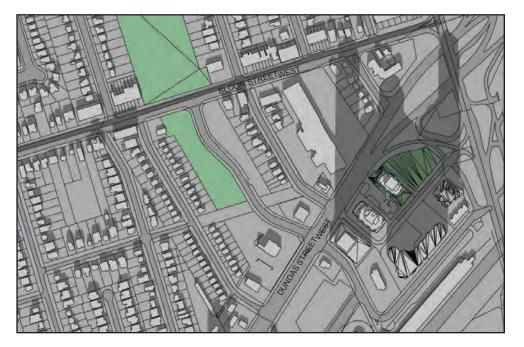

# **5238 DUNDAS STREET WEST**

SEPTEMBER 21 - 12:18PM

PROPOSED DEVELOPMENT - 41 ST + MPH

SEPTEMBER 21 - 12:18PM

**5238 DUNDAS STREET WEST** 

SEPTEMBER 21 - 1:18PM

PROPOSED DEVELOPMENT - 41 ST + MPH

SEPTEMBER 21 - 1:18PM

CONSTRUCTION AND APPROVED DEVELOPMENTS