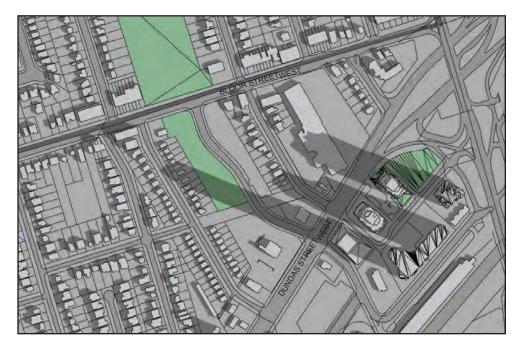

JUNE 21 - 5:18PM

PROPOSED DEVELOPMENT - 41 ST + MPH

JUNE 21 - 5:18PM

**5238 DUNDAS STREET WEST** 

JUNE 21 - 6:18PM

PROPOSED DEVELOPMENT - 41 ST + MPH

JUNE 21 - 6:18PM

CONSTRUCTION AND APPROVED DEVELOPMENTS