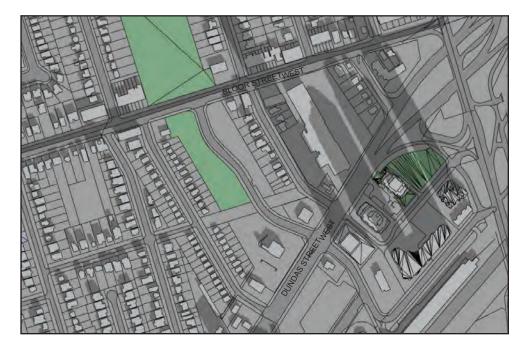

JUNE 21 - 5:18PM

PROPOSED DEVELOPMENT - 41 ST + MPH

JUNE 21 - 5:18PM

**5238 DUNDAS STREET WEST** 

JUNE 21 - 6:18PM

PROPOSED DEVELOPMENT - 41 ST + MPH

JUNE 21 - 6:18PM

CONSTRUCTION AND APPROVED DEVELOPMENTS

# **5238 DUNDAS STREET WEST**

SEPTEMBER 21 - 9:18AM

# PROPOSED DEVELOPMENT - 41 ST + MPH

SEPTEMBER 21 - 9:18AM

PROPOSED DEVELOPMENTS & SHADOW

APPROVED DEVELOPMENT

PARKS & OPEN SPACE

SHADOW CAST BY EXISTING, UNDER-CONSTRUCTION AND APPROVED DEVELOPMENTS