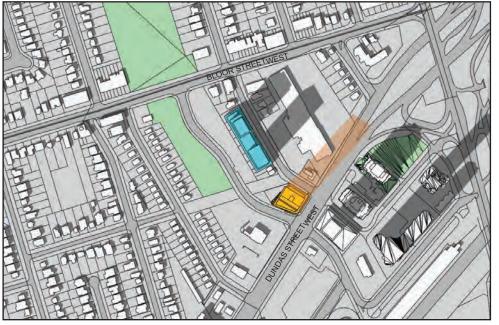

# **5238 DUNDAS STREET WEST**

SEPTEMBER 21 - 12:18PM

PROPOSED DEVELOPMENT - 41 ST + MPH

SEPTEMBER 21 - 12:18PM

**5238 DUNDAS STREET WEST** 

SEPTEMBER 21 - 1:18PM

PROPOSED DEVELOPMENT - 41 ST + MPH

SEPTEMBER 21 - 1:18PM

CONSTRUCTION AND APPROVED DEVELOPMENTS