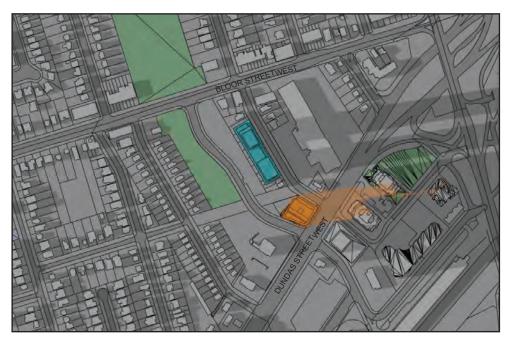

# PROPOSED DEVELOPMENT - 41 ST + MPH

SEPTEMBER 21 - 9:18AM

PROPOSED DEVELOPMENTS & SHADOW

APPROVED DEVELOPMENT

PARKS & OPEN SPACE

SHADOW CAST BY EXISTING, UNDER-CONSTRUCTION AND APPROVED DEVELOPMENTS

# **5238 DUNDAS STREET WEST**

SEPTEMBER 21 - 10:18AM

PROPOSED DEVELOPMENT - 41 ST + MPH

SEPTEMBER 21 - 10:18AM

CONSTRUCTION AND APPROVED DEVELOPMENTS