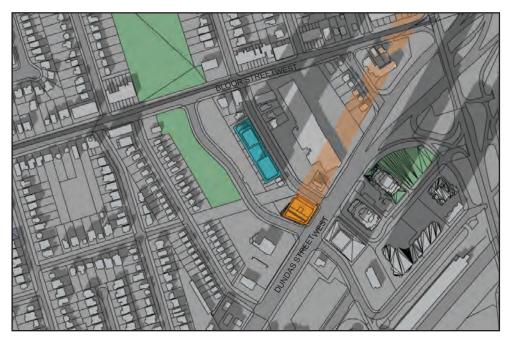

JUNE 21 - 5:18PM

PROPOSED DEVELOPMENT - 41 ST + MPH

JUNE 21 - 5:18PM

**5238 DUNDAS STREET WEST** 

JUNE 21 - 6:18PM

PROPOSED DEVELOPMENT - 41 ST + MPH

JUNE 21 - 6:18PM

CONSTRUCTION AND APPROVED DEVELOPMENTS