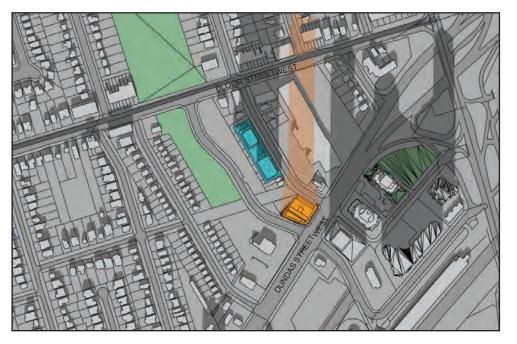

# **5238 DUNDAS STREET WEST**

SEPTEMBER 21 - 2:18PM

# PROPOSED DEVELOPMENT - 41 ST + MPH

SEPTEMBER 21 - 2:18PM

PROPOSED DEVELOPMENTS & SHADOW

APPROVED DEVELOPMENT

PARKS & OPEN SPACE

SHADOW CAST BY EXISTING, UNDER-CONSTRUCTION AND APPROVED DEVELOPMENTS