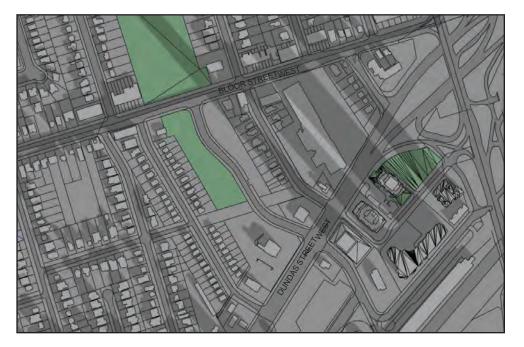

# **5238 DUNDAS STREET WEST**

SEPTEMBER 21 - 11:18AM

# PROPOSED DEVELOPMENT - 41 ST + MPH

SEPTEMBER 21 - 11:18AM

PROPOSED DEVELOPMENTS & SHADOW

APPROVED DEVELOPMENT

PARKS & OPEN SPACE

SHADOW CAST BY EXISTING, UNDER-CONSTRUCTION AND APPROVED DEVELOPMENTS