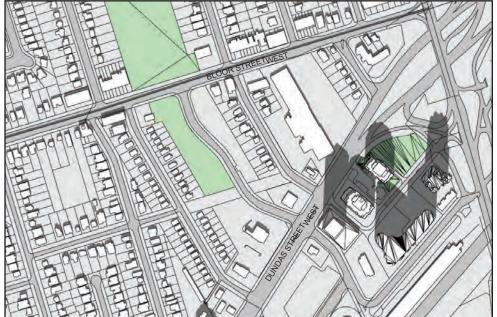

# **5238 DUNDAS STREET WEST**

SEPTEMBER 21 - 12:18PM

PROPOSED DEVELOPMENT - 41 ST + MPH

SEPTEMBER 21 - 12:18PM

**5238 DUNDAS STREET WEST** 

SEPTEMBER 21 - 1:18PM

PROPOSED DEVELOPMENT - 41 ST + MPH

SEPTEMBER 21 - 1:18PM

CONSTRUCTION AND APPROVED DEVELOPMENTS