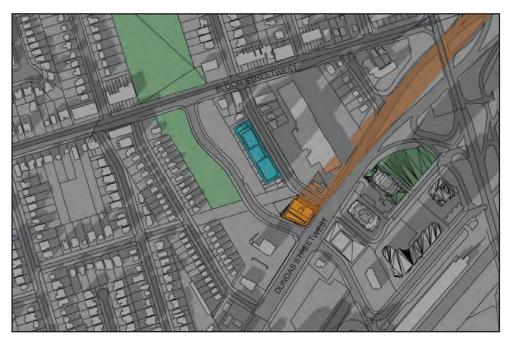

# **5238 DUNDAS STREET WEST**

SEPTEMBER 21 - 6:18PM

PROPOSED DEVELOPMENT - 41 ST + MPH

SEPTEMBER 21 - 6:18PM

CONSTRUCTION AND APPROVED DEVELOPMENTS