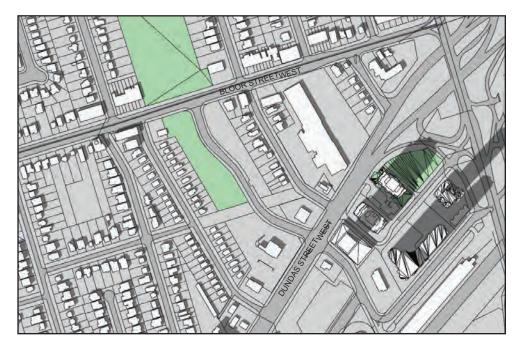

# PROPOSED DEVELOPMENT - 41 ST + MPH

SEPTEMBER 21 - 2:18PM

PROPOSED DEVELOPMENTS & SHADOW

APPROVED DEVELOPMENT

PARKS & OPEN SPACE

SHADOW CAST BY EXISTING, UNDER-CONSTRUCTION AND APPROVED DEVELOPMENTS