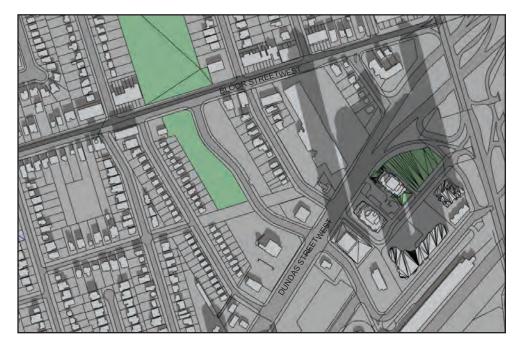

# **5238 DUNDAS STREET WEST**

SEPTEMBER 21 - 10:18AM

PROPOSED DEVELOPMENT - 41 ST + MPH

SEPTEMBER 21 - 10:18AM

CONSTRUCTION AND APPROVED DEVELOPMENTS

# **5238 DUNDAS STREET WEST**

SEPTEMBER 21 - 11:18AM

# PROPOSED DEVELOPMENT - 41 ST + MPH

SEPTEMBER 21 - 11:18AM

PROPOSED DEVELOPMENTS & SHADOW

APPROVED DEVELOPMENT

PARKS & OPEN SPACE

SHADOW CAST BY EXISTING, UNDER-CONSTRUCTION AND APPROVED DEVELOPMENTS