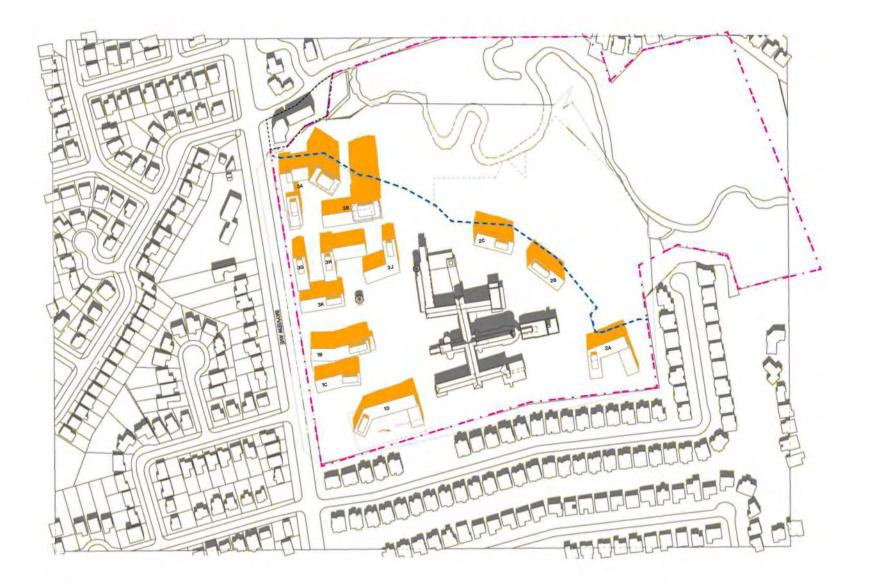

# WITHOUT PREJUDICE

| Rev. | Date         | Issued                               |
|------|--------------|--------------------------------------|
| 1    | JUNE 11 2021 | OPA / REZONING APPLICATION           |
| 2    | DEC 13 2021  | OPA / REZONING APPLICATION           |
| 3    | JAN 13 2023  | OPA / REZONING APP WITHOUT PREJUDICE |
| 4    | MAR 14 2023  | OPA / REZONING APP WITHOUT PREJUDICE |

ASSOCIAL ADDITION 2 ADDITION 2

KPMB Architects 351 King St E, Suite 1200 Toronto, ON, Canada M5A 0L6 416.977.5104

Markee Developments Tyndale Green

3377 Bayview Ave North York, ON M2M 3S4 \_\_\_\_\_

Project North True North 
 Project No.
 2012

 Scale
 1 : 600

 Plot Date
 03/14/23

GENERAL NOTES: 1. Drawings are not to be scaled. Contractor will verify all existing conditions and dimensions required to perform the Work and will report any discrepancies with the Contract Documents to the Architect before