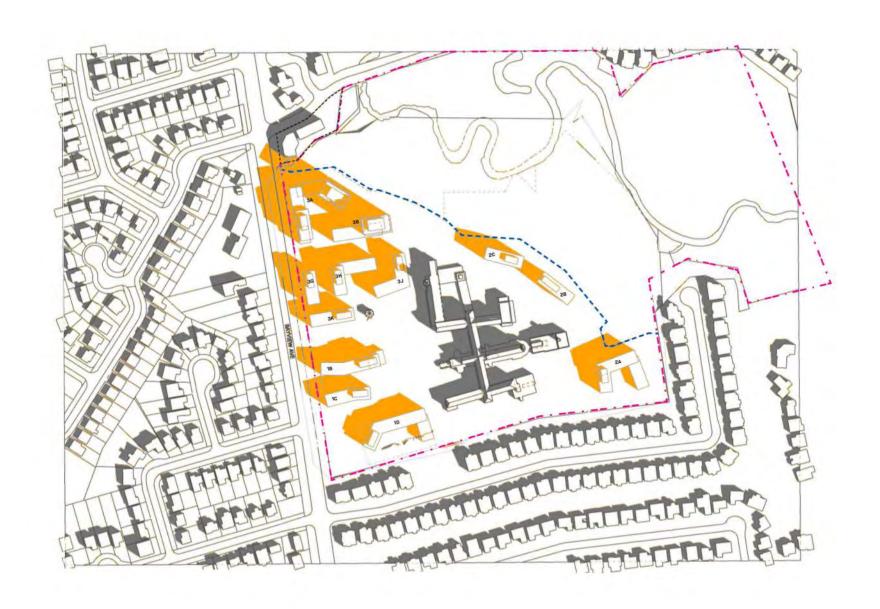

-------------|
| 3    | JAN 13 2023  | OPA / REZONING APP WITHOUT PREJUDICE |
| 2    | DEC 13 2021  | OPA / REZONING APPLICATION           |
| 1    | JUNE 11 2021 | OPA / REZONING APPLICATION           |
| Rev. | Date         | Issued                               |

ADDITION OF

**KPMB Architects** 351 King St E, Suite 1200 Toronto, ON, Canada M5A 0L6 416.977.5104

Markee Developments Tyndale Green

3377 Bayview Ave North York, ON M2M 3S4



Project North True North

 
 Project No.
 2012

 Scale
 1 : 500

 Plot Date
 03/14/23
 WEST ELEVATION -ALONG BAYVIEW AVE.















VIEW 4 - ANGULAR PLANE 3D VIEW



VIEW 5 - ANGULAR PLANE 3D VIEW



VIEW 6 - ANGULAR PLANE 3D VIEW



A403



Shadow - March 21 Equinox 9:18am



Shadow - March 21 Equinox 1:18pm



Shadow - March 21 Equinox 5:18pm







Shadow - March 21 Equinox 6:18pm

Shadow - March 21 Equinox 10:18am



Shadow - March 21 Equinox 11:18am

Shadow - March 21 Equinox 2:18pm



Shadow - March 21 Equinox 3:18pm



Shadow - March 21 Equinox 12:18pm



Shadow - March 21 Equinox 4:18pm



| 1                                     |                                 |                                                                               |  |
|---------------------------------------|---------------------------------|-------------------------------------------------------------------------------|--|
| Rev.                                  | JUNE 11 2021<br>Date            | OPA / REZONING APPLICATION                                                    |  |
| Contro of                             | ASSO CA