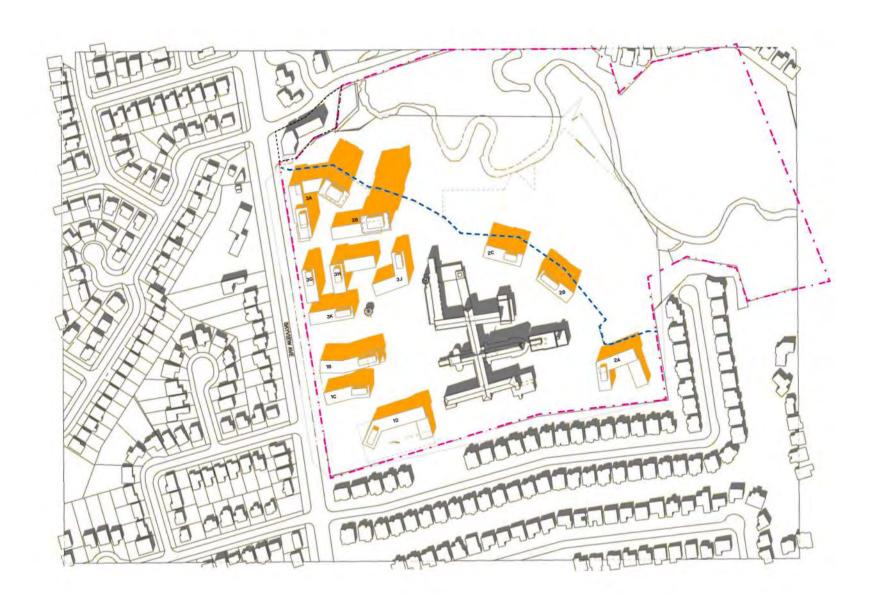

-----------|
| 3    | JAN 13 2023  | OPA / REZONING APP WITHOUT PREJUDICE |
| 2    | DEC 13 2021  | OPA / REZONING APPLICATION           |
| 1    | JUNE 11 2021 | OPA / REZONING APPLICATION           |
| Rev. | Date         | Issued                               |

ADDITION OF

**KPMB Architects** 351 King St E, Suite 1200 Toronto, ON, Canada M5A 0L6 416.977.5104

Markee Developments Tyndale Green

3377 Bayview Ave North York, ON M2M 3S4



Project North True North

 
 Project No.
 2012

 Scale
 1 : 500

 Plot Date
 03/14/23
 WEST ELEVATION -ALONG BAYVIEW AVE.















VIEW 4 - ANGULAR PLANE 3D VIEW



VIEW 5 - ANGULAR PLANE 3D VIEW



VIEW 6 - ANGULAR PLANE 3D VIEW



A403



Shadow - March 21 Equinox 9:18am



Shadow - March 21 Equinox 1:18pm



Shadow - March 21 Equinox 5:18pm







Shadow - March 21 Equinox 6:18pm

Shadow - March 21 Equinox 10:18am



Shadow - March 21 Equinox 11:18am

Shadow - March 21 Equinox 2:18pm



Shadow - March 21 Equinox 3:18pm



Shadow - March 21 Equinox 12:18pm



Shadow - March 21 Equinox 4:18pm



| 1                                     |                                 |                                                                               |  |
|---------------------------------------|---------------------------------|-------------------------------------------------------------------------------|--|
| Rev.                                  | JUNE 11 2021<br>Date            | OPA / REZONING APPLICATION                                                    |  |
| Contro of                             | ASSO CA