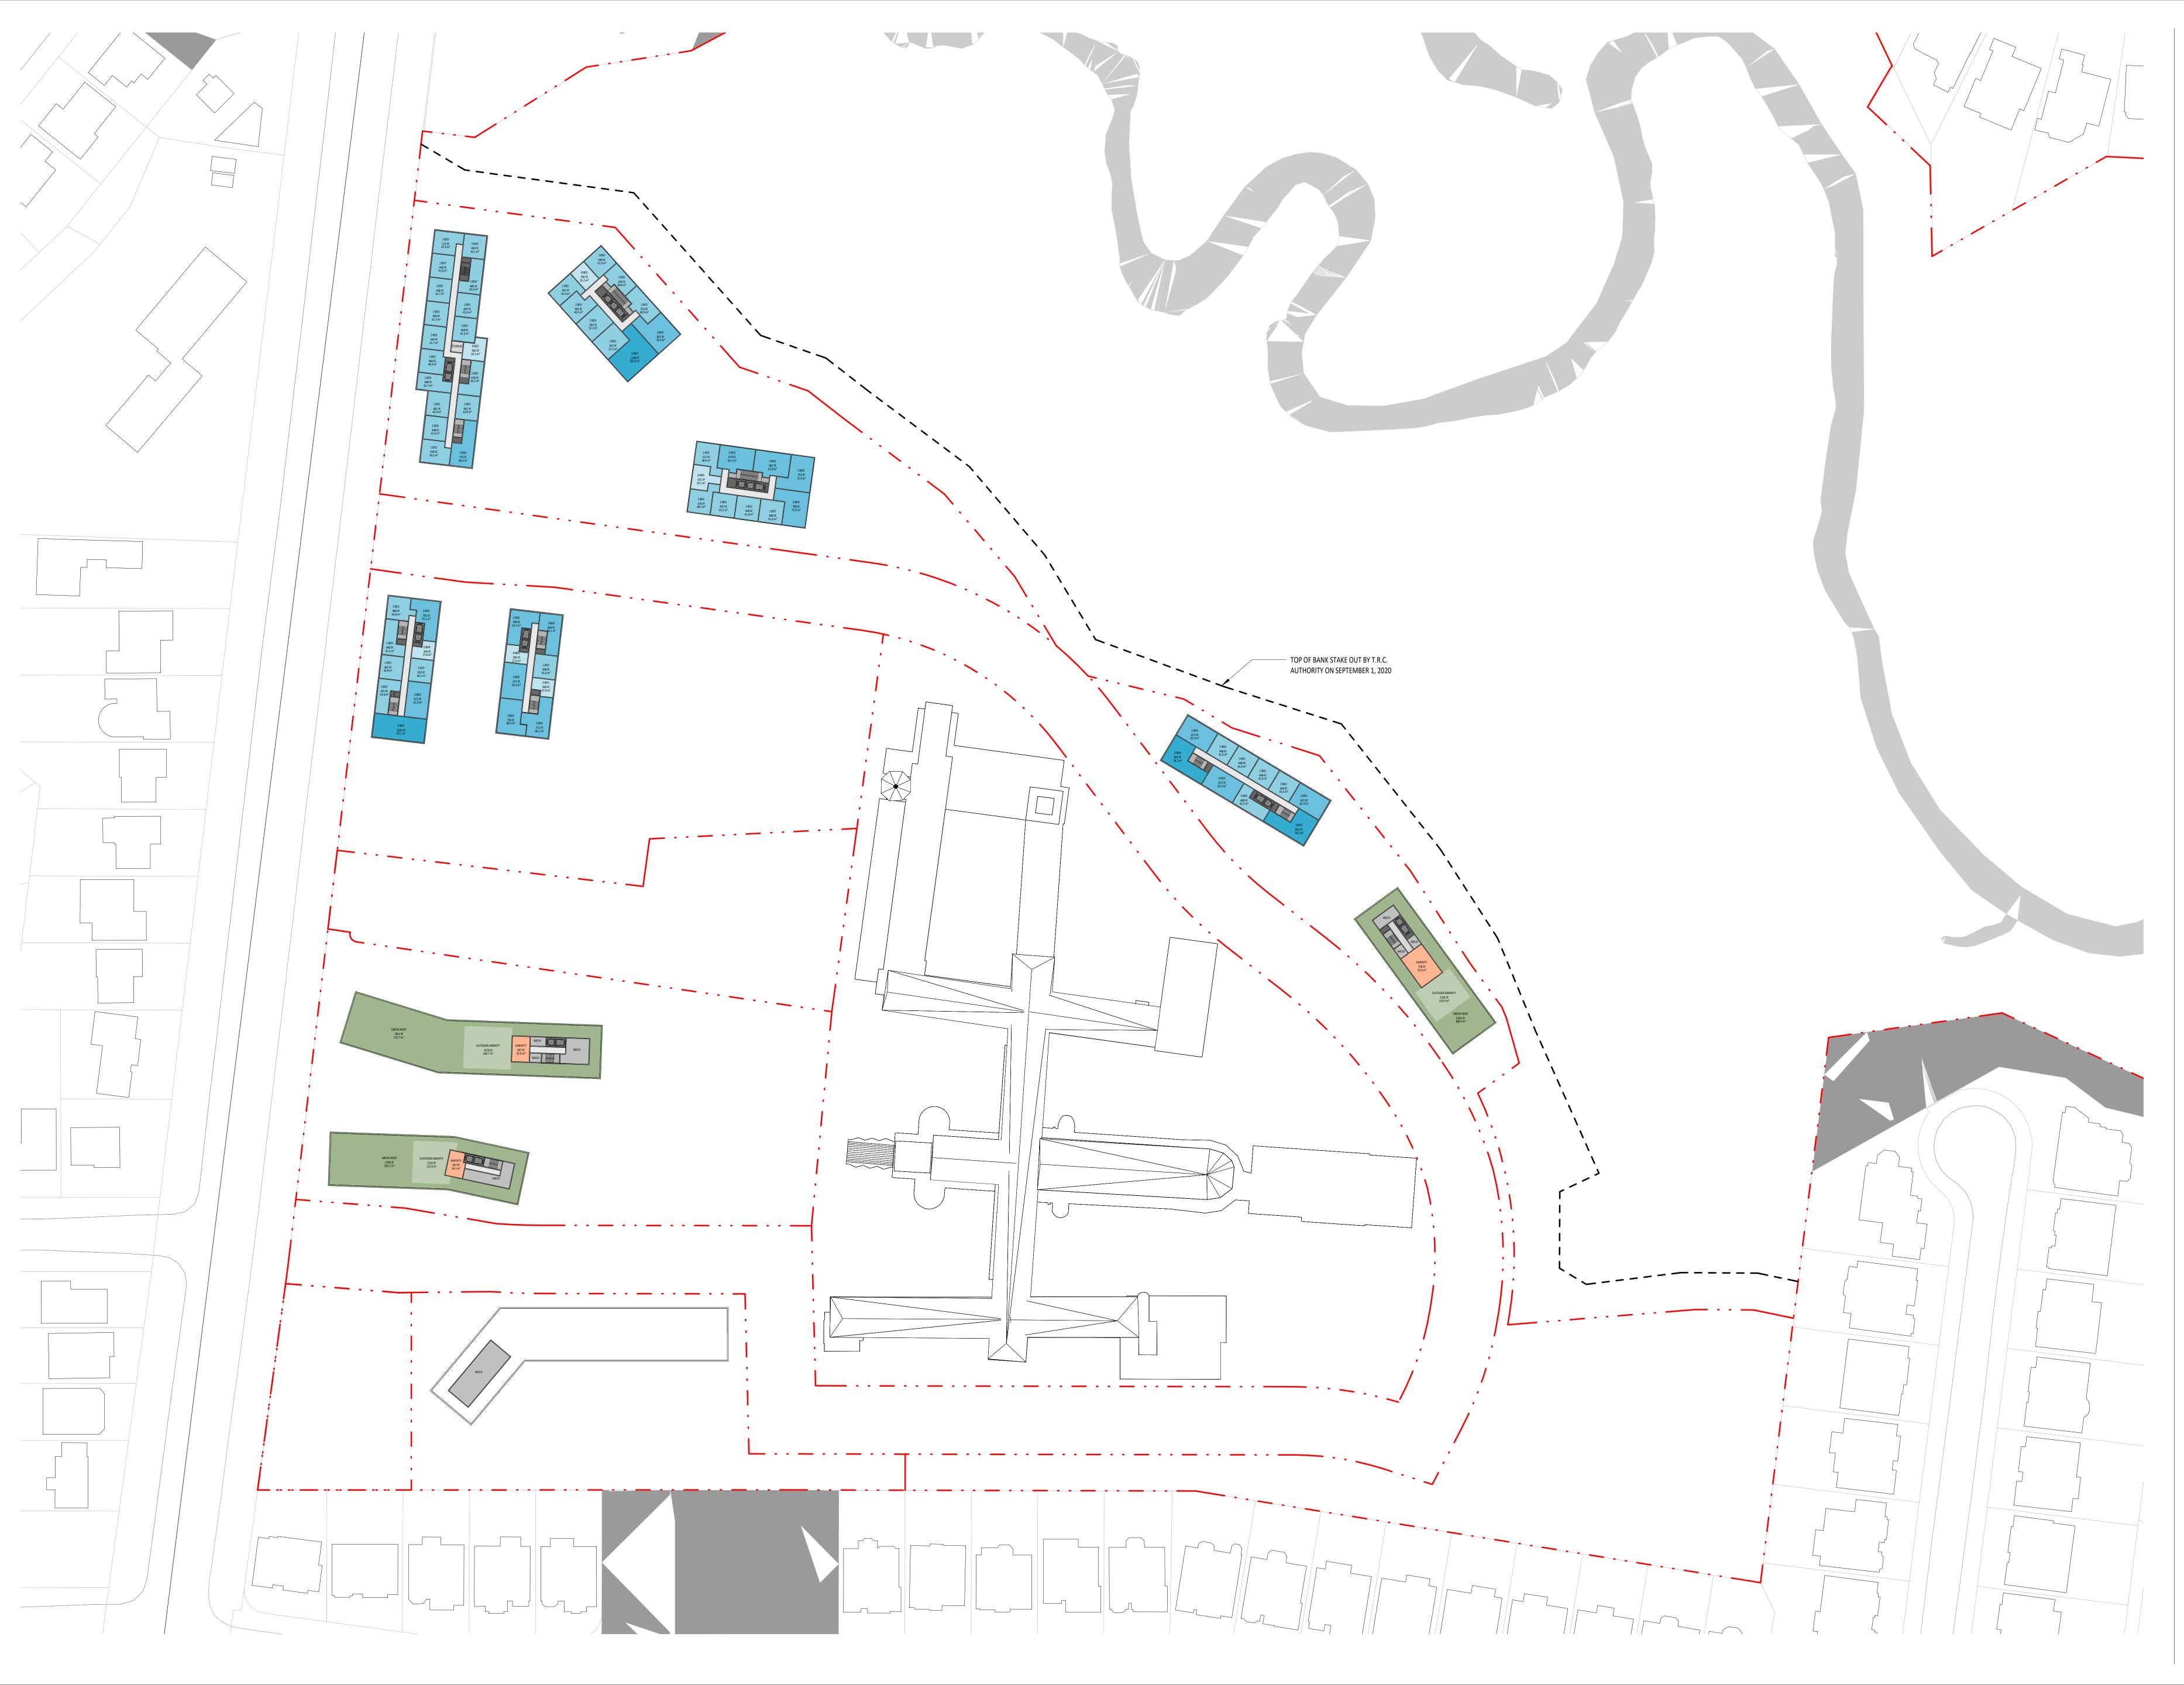

ASSOCIAL ADDITION 2 ADDITION 2

KPMB Architects 351 King St E, Suite 1200 Toronto, ON, Canada M5A 0L6 416.977.5104

Markee Developments Tyndale Green

3377 Bayview Ave North York, ON M2M 3S4 \_\_\_\_\_

Project North True North 
 Project No.
 2012

 Scale
 1 : 600

 Plot Date
 03/14/23

GENERAL NOTES: 1. Drawings are not to be scaled. Contractor will verify all existing conditions and dimensions required to perform the Work and will report any discrepancies with the Contract Documents to the Architect before