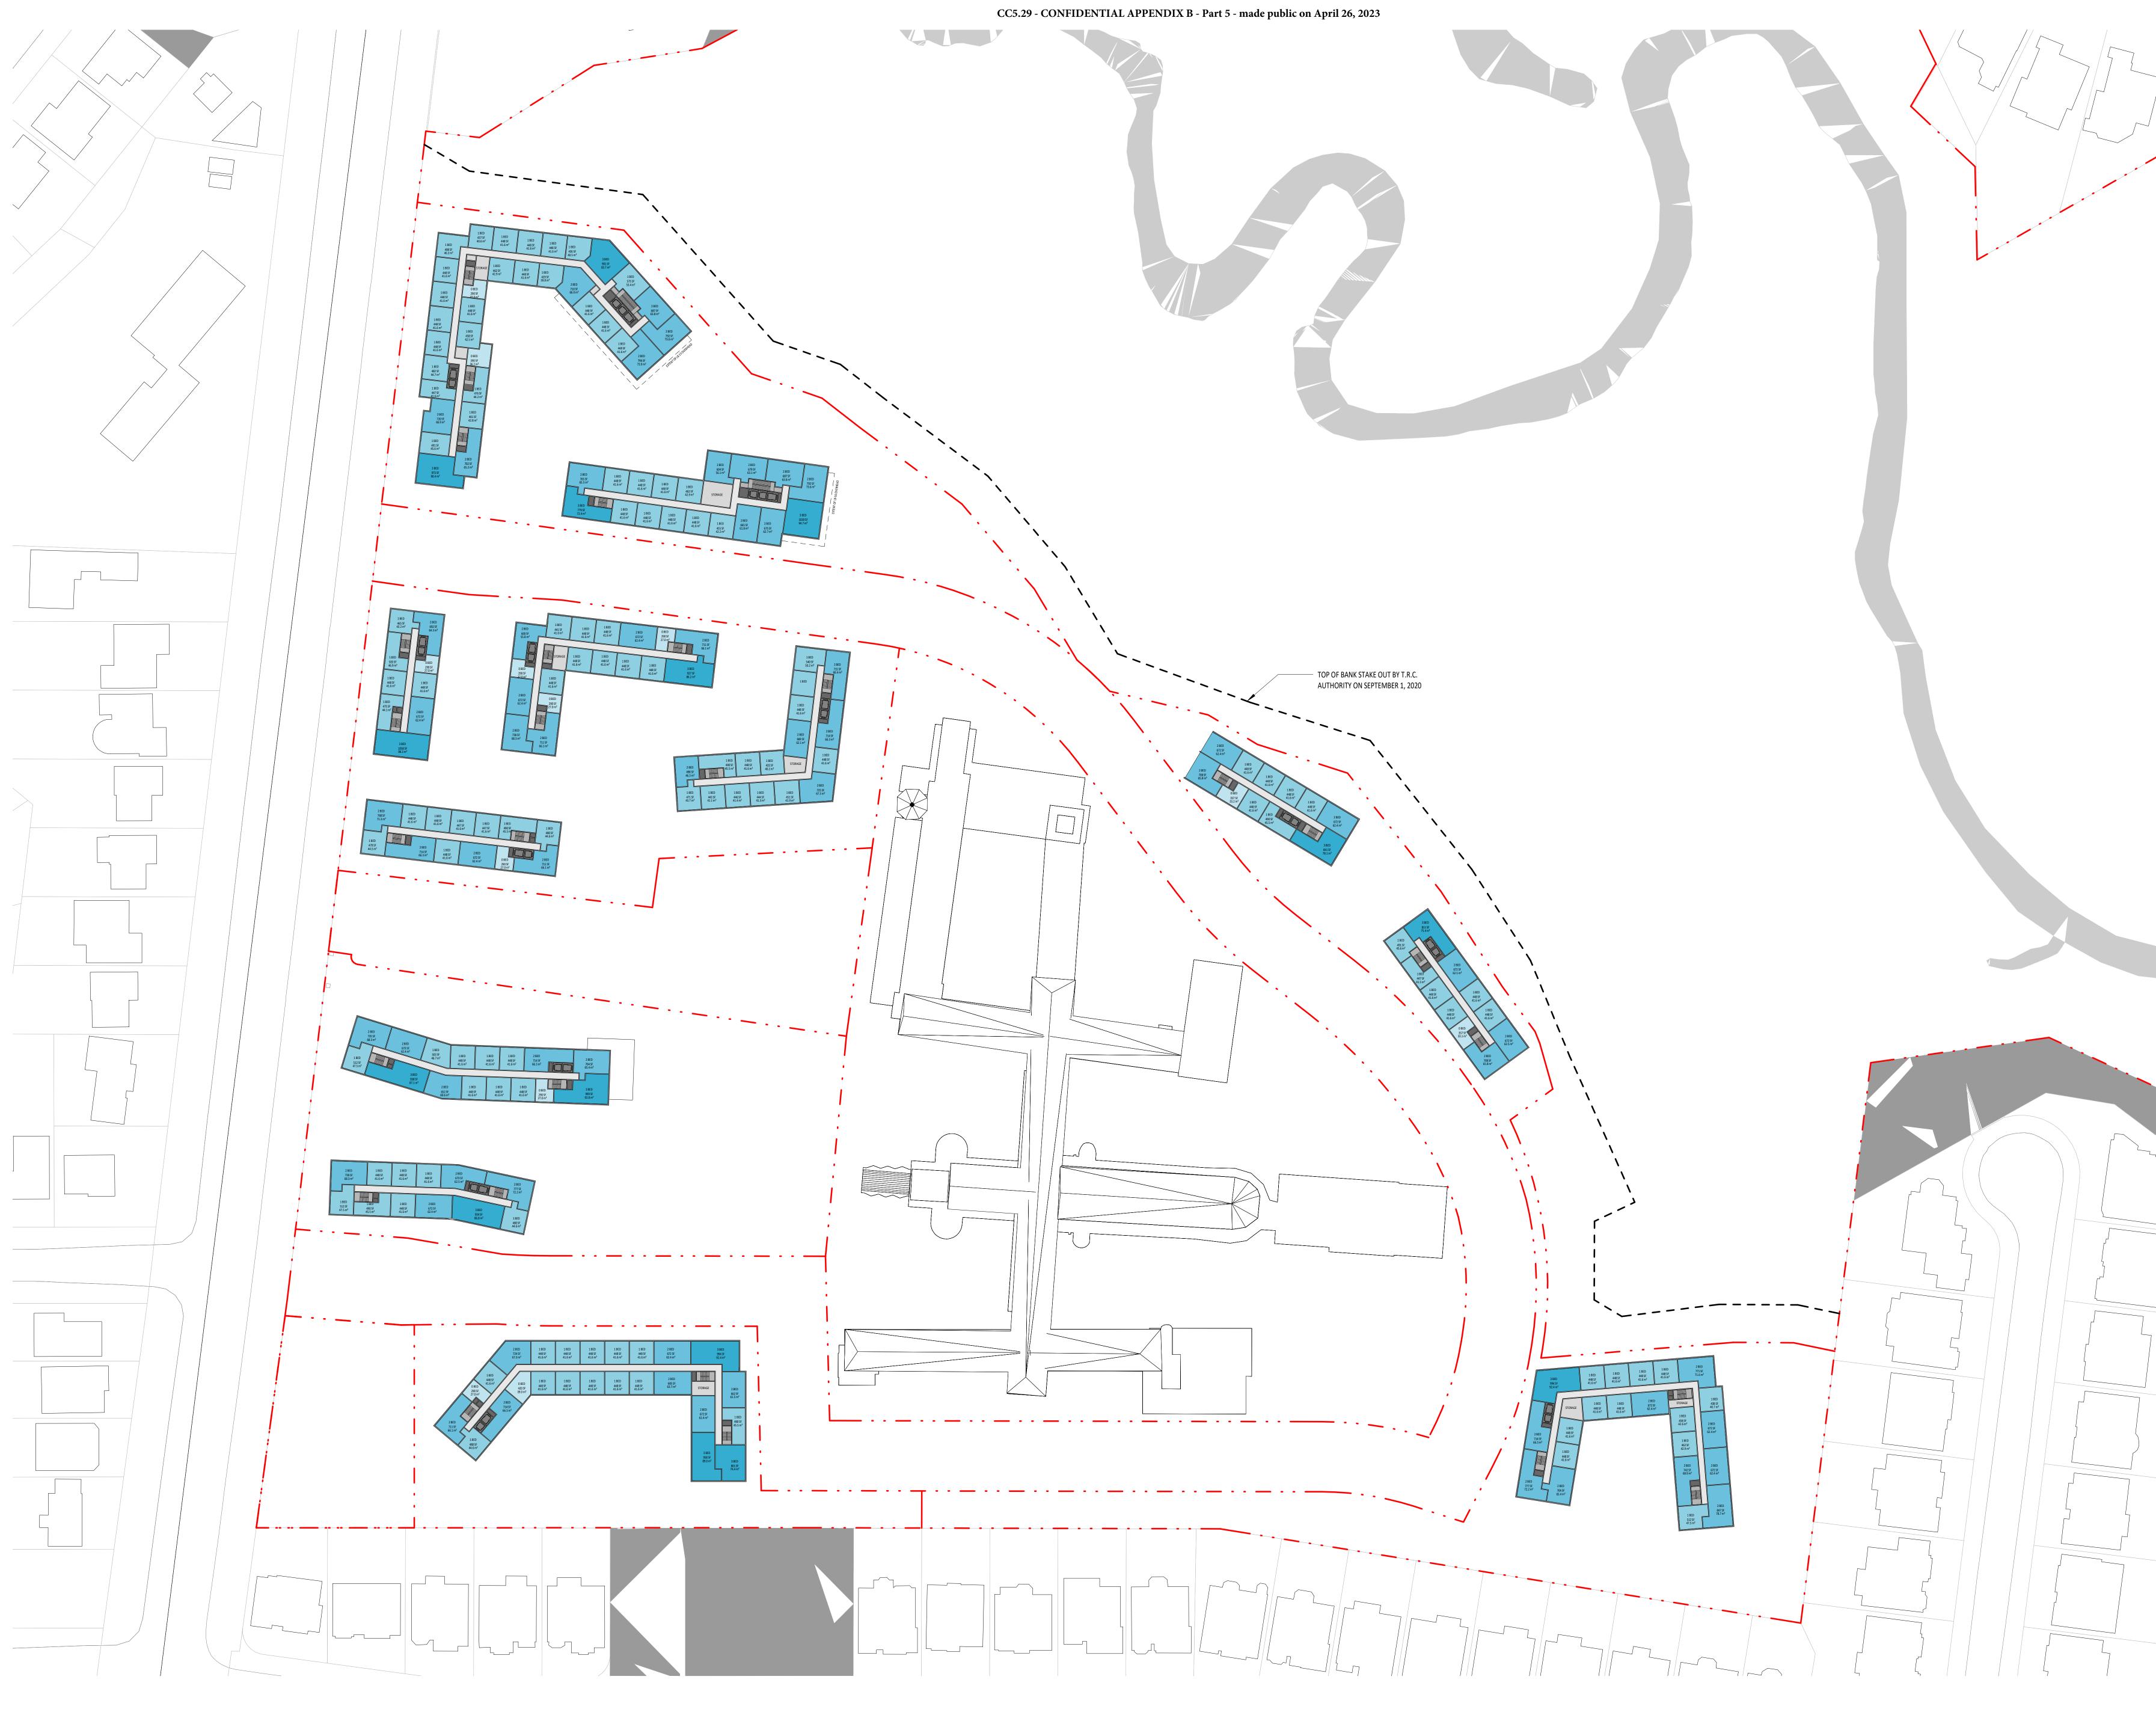

ASSOCIAL ADDITION 2 ADDITION 2

KPMB Architects 351 King St E, Suite 1200 Toronto, ON, Canada M5A 0L6 416.977.5104

Markee Developments Tyndale Green

3377 Bayview Ave North York, ON M2M 3S4 \_\_\_\_\_

Project North True North 
 Project No.
 2012

 Scale
 1 : 600

 Plot Date
 03/14/23

GENERAL NOTES: 1. Drawings are not to be scaled. Contractor will verify all existing conditions and dimensions required to perform the Work and will report any discrepancies with the Contract Documents to the Architect before