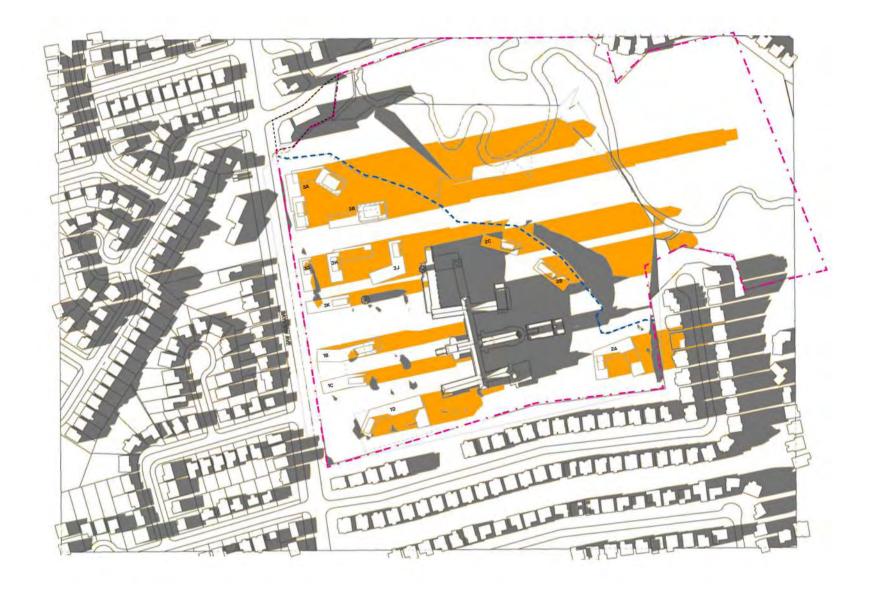

---------|
| 3    | JAN 13 2023  | OPA / REZONING APP WITHOUT PREJUDICE |
| 2    | DEC 13 2021  | OPA / REZONING APPLICATION           |
| 1    | JUNE 11 2021 | OPA / REZONING APPLICATION           |
| Rev. | Date         | Issued                               |

ADDITION OF

**KPMB Architects** 351 King St E, Suite 1200 Toronto, ON, Canada M5A 0L6 416.977.5104

Markee Developments Tyndale Green

3377 Bayview Ave North York, ON M2M 3S4



Project North True North

 
 Project No.
 2012

 Scale
 1 : 500

 Plot Date
 03/14/23
 WEST ELEVATION -ALONG BAYVIEW AVE.















VIEW 4 - ANGULAR PLANE 3D VIEW



VIEW 5 - ANGULAR PLANE 3D VIEW



VIEW 6 - ANGULAR PLANE 3D VIEW



A403



Shadow - March 21 Equinox 9:18am



Shadow - March 21 Equinox 1:18pm



Shadow - March 21 Equinox 5:18pm







Shadow - March 21 Equinox 6:18pm

Shadow - March 21 Equinox 10:18am



Shadow - March 21 Equinox 11:18am

Shadow - March 21 Equinox 2:18pm



Shadow - March 21 Equinox 3:18pm



Shadow - March 21 Equinox 12:18pm



Shadow - March 21 Equinox 4:18pm



| 1                                     |                                 |                                                                               |  |
|---------------------------------------|---------------------------------|-------------------------------------------------------------------------------|--|
| Rev.                                  | JUNE 11 2021<br>Date            | OPA / REZONING APPLICATION                                                    |  |
| Contro of                             | ASSO CA