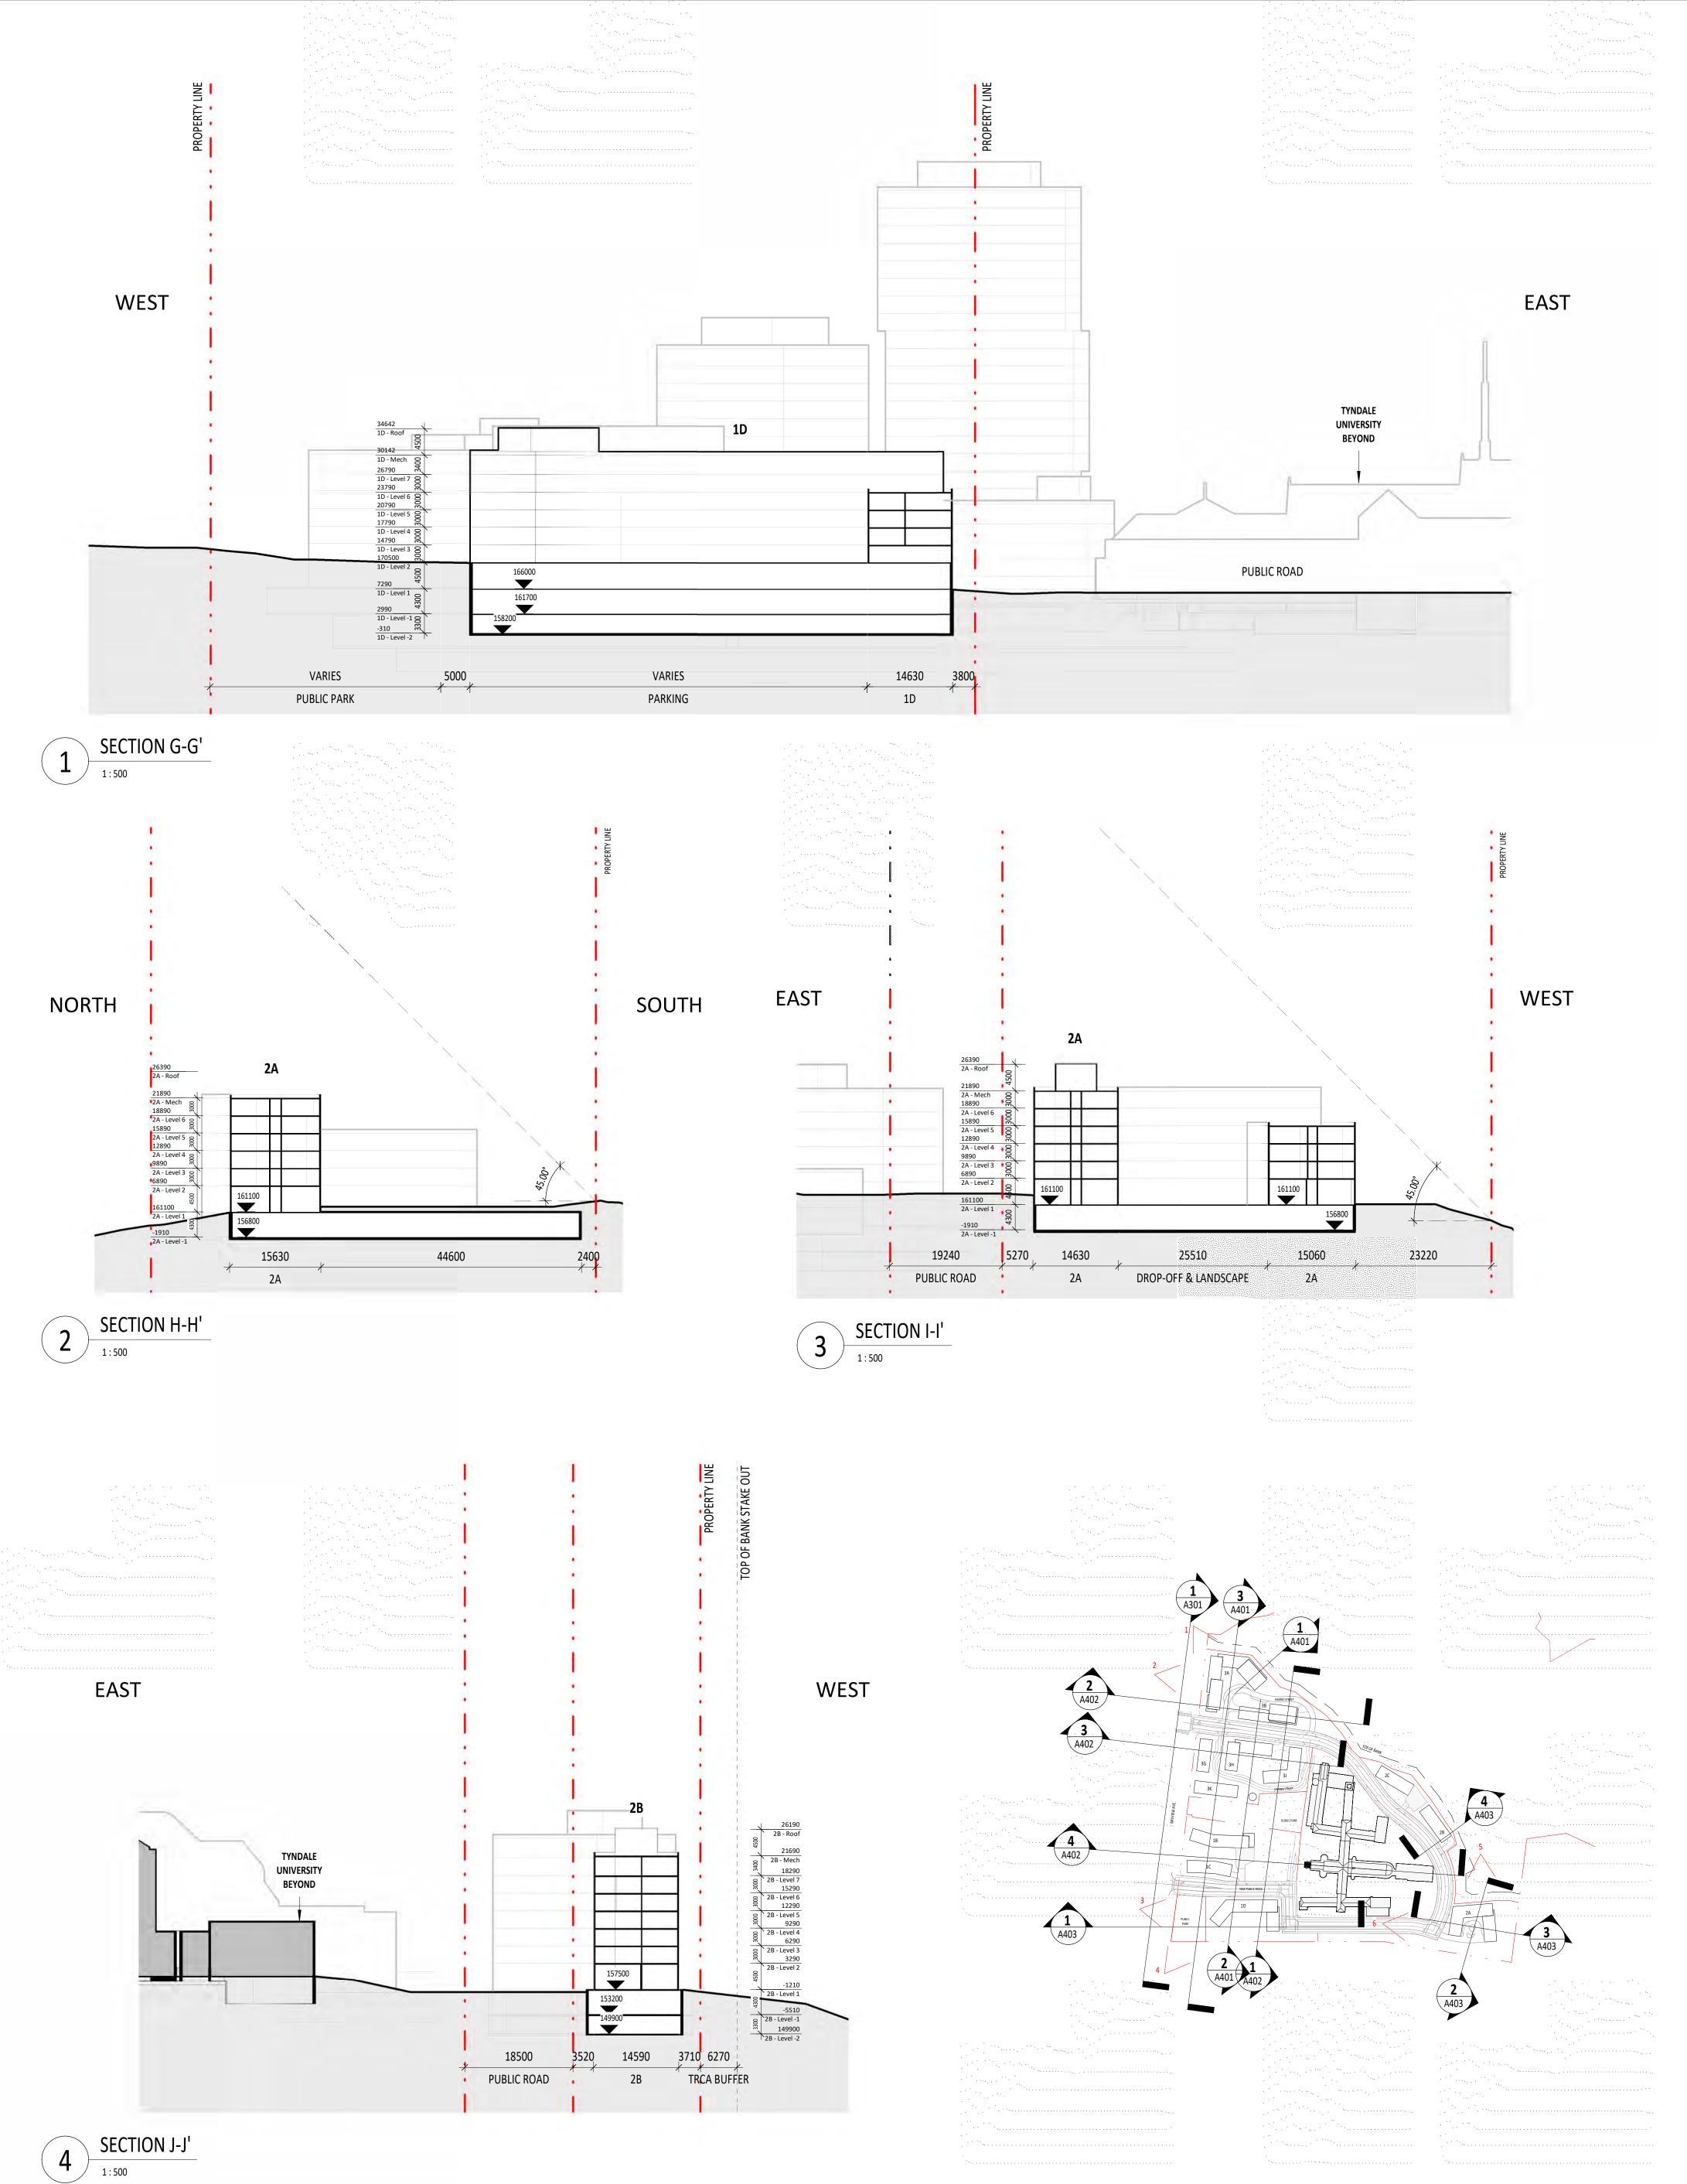

ments are not to be used for construction unless specifically noted for such purpose.

## WITHOUT PREJUDICE

| 4    | MAR 14 2023  | OPA / REZONING APP WITHOUT PREJUDICE |
|------|--------------|--------------------------------------|
| 3    | JAN 13 2023  | OPA / REZONING APP WITHOUT PREJUDICE |
| 2    | DEC 13 2021  | OPA / REZONING APPLICATION           |
| 1    | JUNE 11 2021 | OPA / REZONING APPLICATION           |
| Rev. | Date         | Issued                               |

ADDITION OF

**KPMB Architects** 351 King St E, Suite 1200 Toronto, ON, Canada M5A 0L6 416.977.5104

Markee Developments Tyndale Green

3377 Bayview Ave North York, ON M2M 3S4



Project North True North

 
 Project No.
 2012

 Scale
 1 : 500

 Plot Date
 03/14/23
 WEST ELEVATION -ALONG BAYVIEW AVE.















VIEW 4 - ANGULAR PLANE 3D VIEW



VIEW 5 - ANGULAR PLANE 3D VIEW



VIEW 6 - ANGULAR PLANE 3D VIEW



A403



Shadow - March 21 Equinox 9:18am



Shadow - March 21 Equinox 1:18pm



Shadow - March 21 Equinox 5:18pm







Shadow - March 21 Equinox 6:18pm

Shadow - March 21 Equinox 10:18am



Shadow - March 21 Equinox 11:18am

Shadow - March 21 Equinox 2:18pm



Shadow - March 21 Equinox 3:18pm



Shadow - March 21 Equinox 12:18pm



Shadow - March 21 Equinox 4:18pm



| 1                                     |                                 |                                                                               |  |
|---------------------------------------|---------------------------------|-------------------------------------------------------------------------------|--|
| Rev