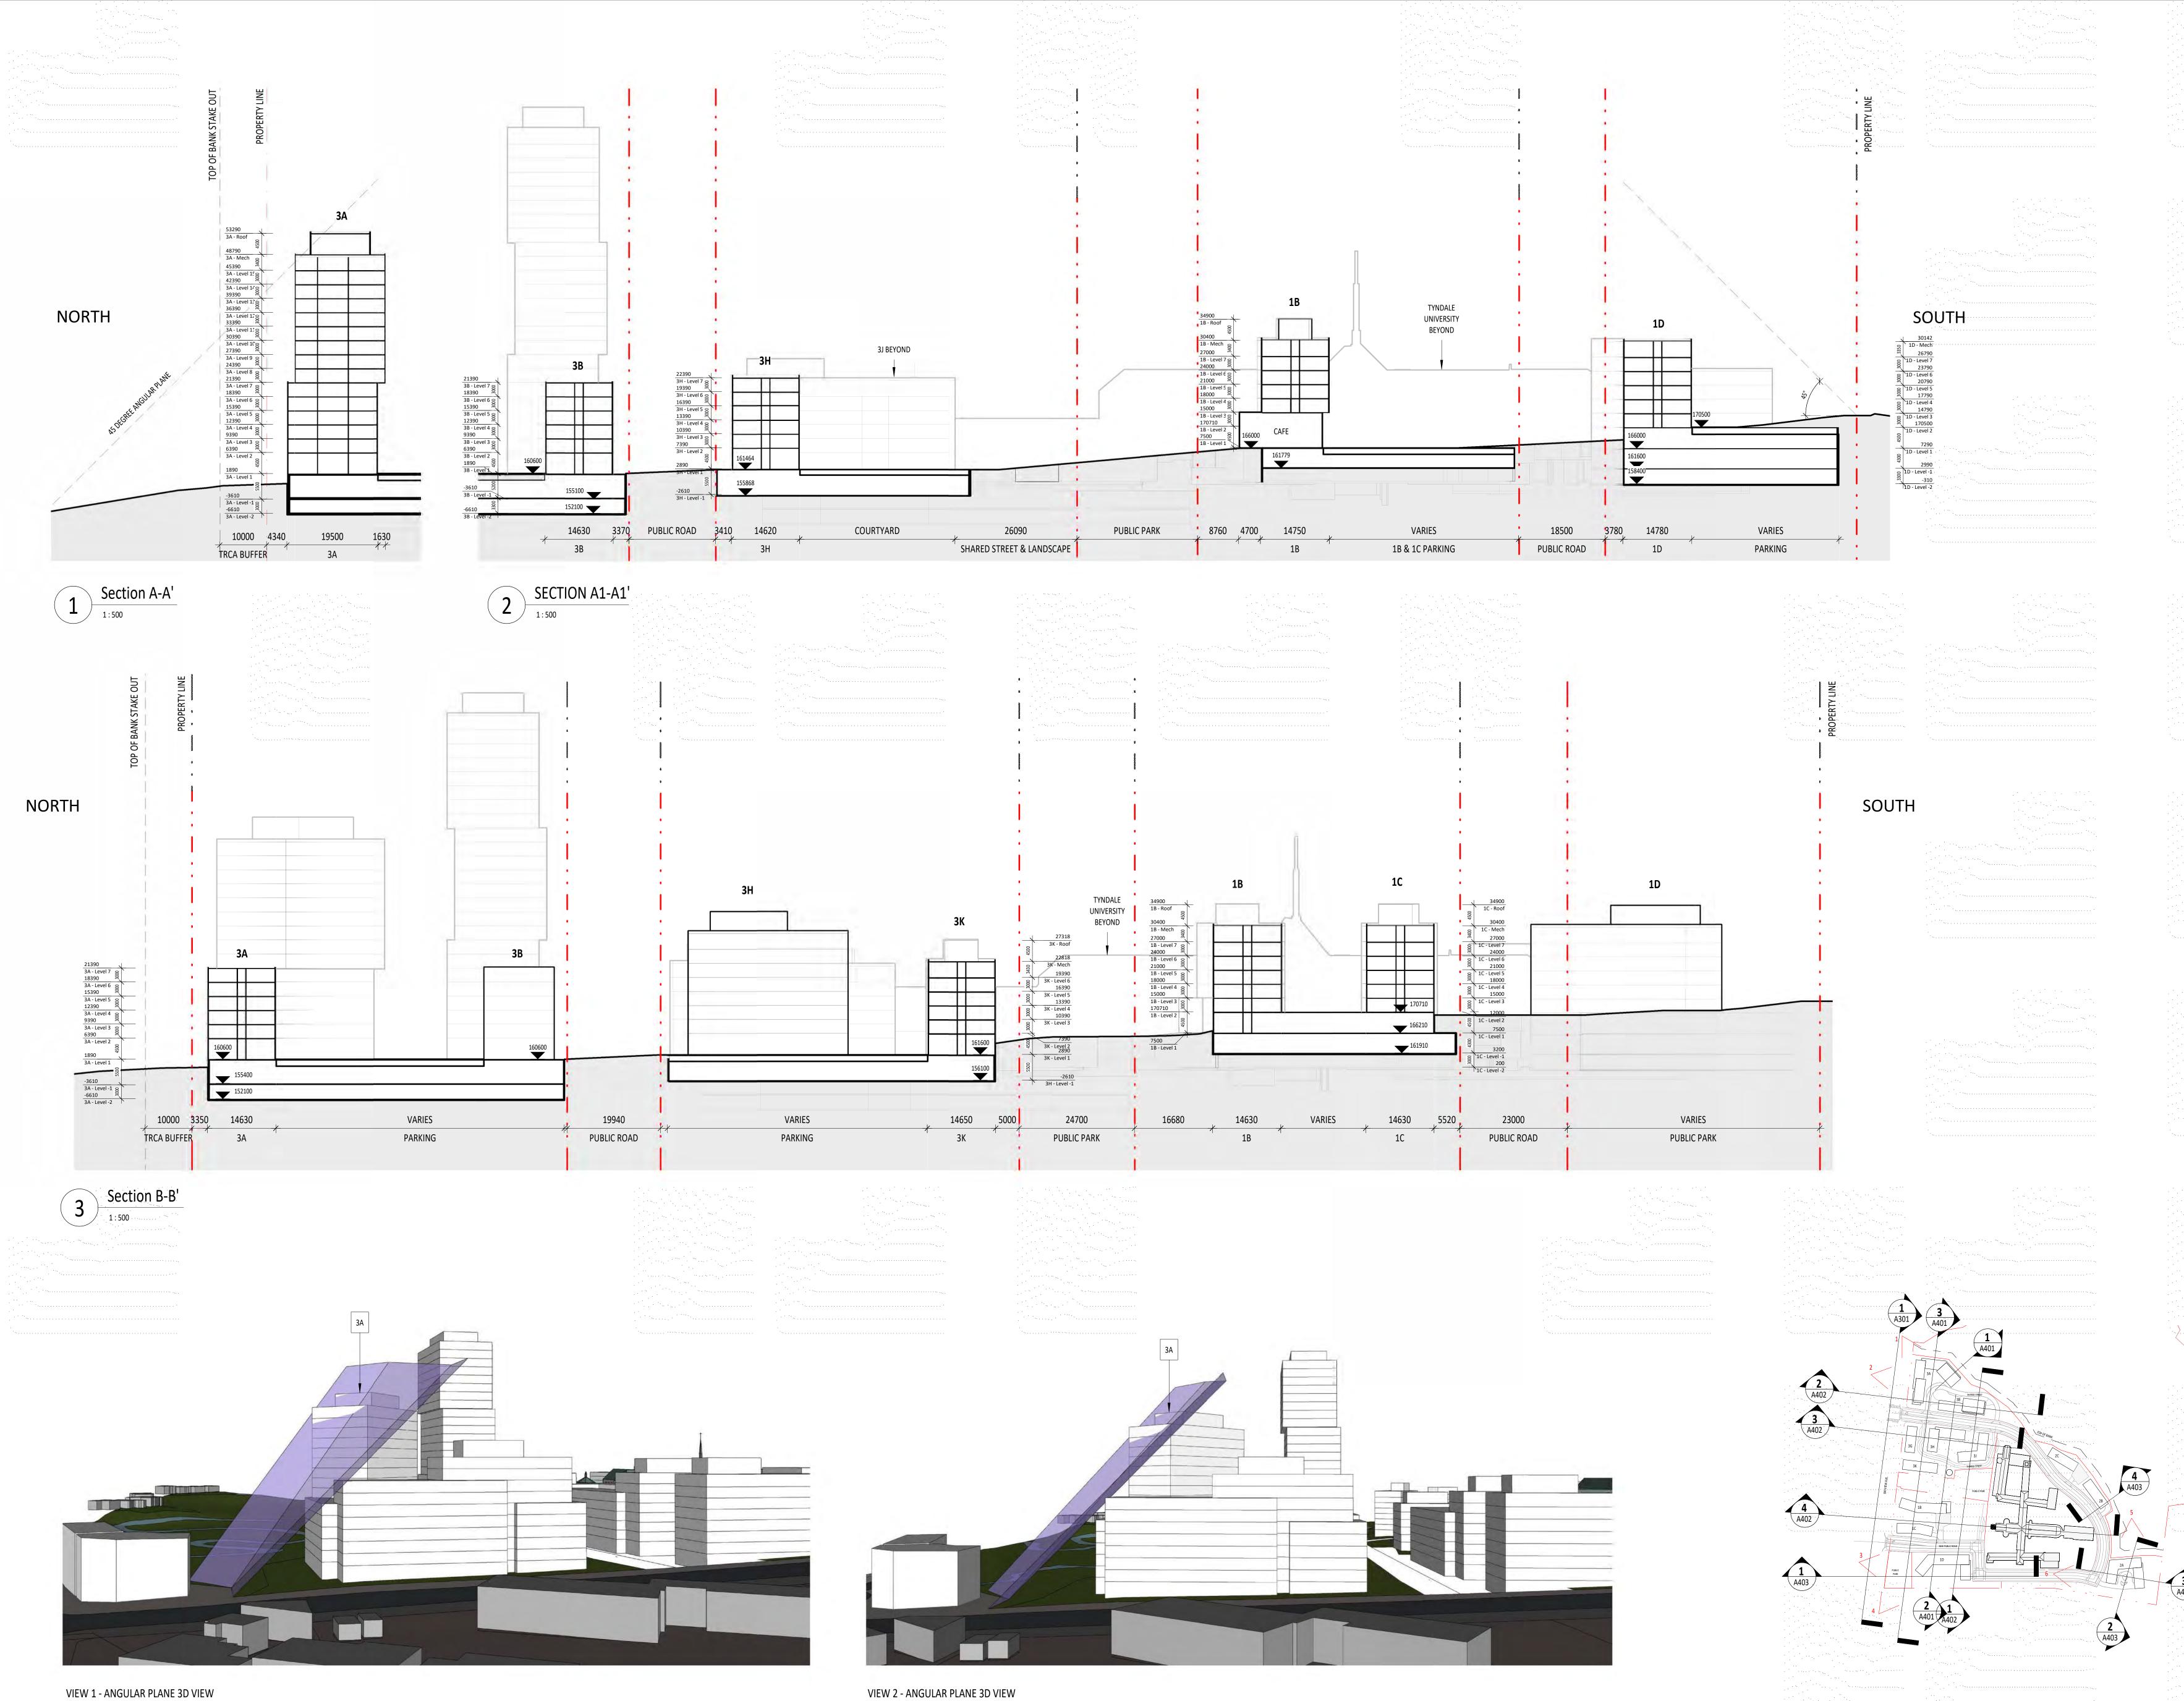

ese documents are not to be used for construction unless specifically noted for such purpose.

## WITHOUT PREJUDICE

| 4    | MAR 14 2023  | OPA / REZONING APP WITHOUT PREJUDICE |
|------|--------------|--------------------------------------|
| 3    | JAN 13 2023  | OPA / REZONING APP WITHOUT PREJUDICE |
| 2    | DEC 13 2021  | OPA / REZONING APPLICATION           |
| 1    | JUNE 11 2021 | OPA / REZONING APPLICATION           |
| Rev. | Date         | Issued                               |

ADDITION OF

**KPMB Architects** 351 King St E, Suite 1200 Toronto, ON, Canada M5A 0L6 416.977.5104

Markee Developments Tyndale Green

3377 Bayview Ave North York, ON M2M 3S4



Project North True North

 
 Project No.
 2012

 Scale
 1 : 500

 Plot Date
 03/14/23
 WEST ELEVATION -ALONG BAYVIEW AVE.















VIEW 4 - ANGULAR PLANE 3D VIEW



VIEW 5 - ANGULAR PLANE 3D VIEW



VIEW 6 - ANGULAR PLANE 3D VIEW



A403



Shadow - March 21 Equinox 9:18am



Shadow - March 21 Equinox 1:18pm



Shadow - March 21 Equinox 5:18pm







Shadow - March 21 Equinox 6:18pm

Shadow - March 21 Equinox 10:18am



Shadow - March 21 Equinox 11:18am

Shadow - March 21 Equinox 2:18pm



Shadow - March 21 Equinox 3:18pm



Shadow - March 21 Equinox 12:18pm



Shadow - March 21 Equinox 4:18pm



| 1                                     |                                 |                                                                               |  |
|---------------------------------------|---------------------------------|-------------------------------------------------------------------------------|-