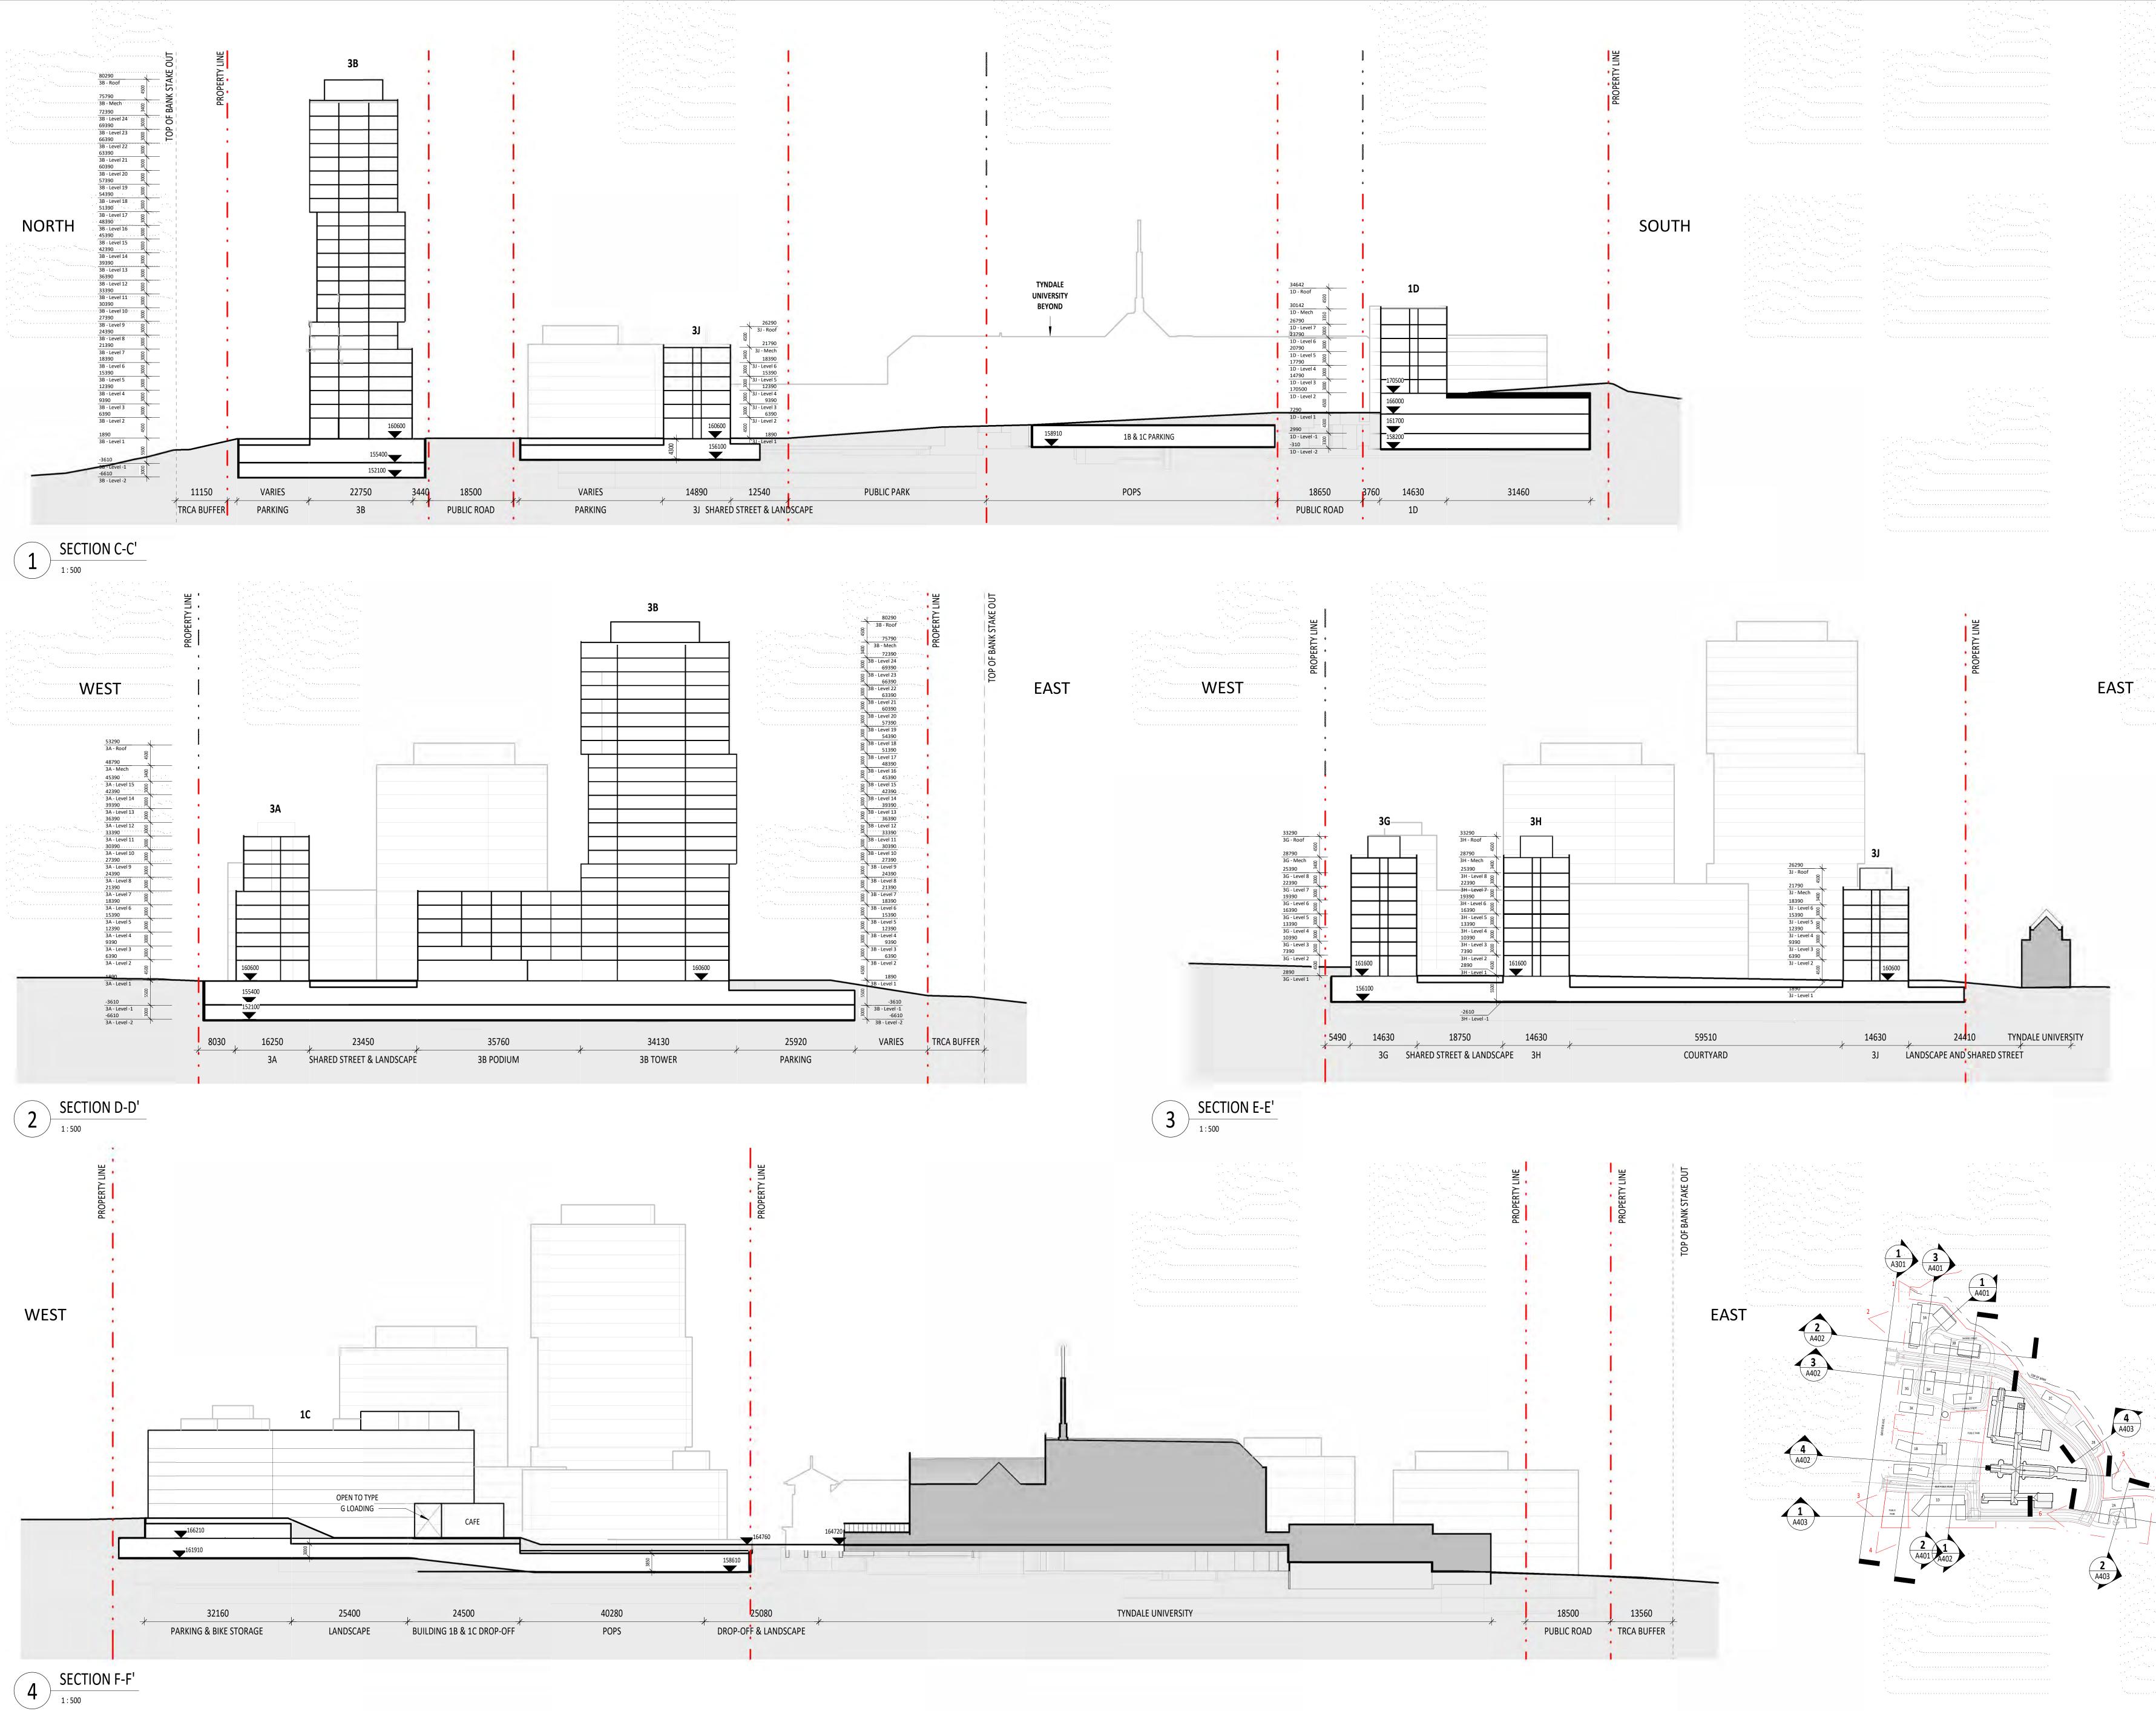

documents are not to be used for construction unless specifically noted for such purpose.

## WITHOUT PREJUDICE

| 4    | MAR 14 2023  | OPA / REZONING APP WITHOUT PREJUDICE |
|------|--------------|--------------------------------------|
| 3    | JAN 13 2023  | OPA / REZONING APP WITHOUT PREJUDICE |
| 2    | DEC 13 2021  | OPA / REZONING APPLICATION           |
| 1    | JUNE 11 2021 | OPA / REZONING APPLICATION           |
| Rev. | Date         | Issued                               |

ADDITION OF

**KPMB Architects** 351 King St E, Suite 1200 Toronto, ON, Canada M5A 0L6 416.977.5104

Markee Developments Tyndale Green

3377 Bayview Ave North York, ON M2M 3S4



Project North True North

 
 Project No.
 2012

 Scale
 1 : 500

 Plot Date
 03/14/23
 WEST ELEVATION -ALONG BAYVIEW AVE.















VIEW 4 - ANGULAR PLANE 3D VIEW



VIEW 5 - ANGULAR PLANE 3D VIEW



VIEW 6 - ANGULAR PLANE 3D VIEW



A403



Shadow - March 21 Equinox 9:18am



Shadow - March 21 Equinox 1:18pm



Shadow - March 21 Equinox 5:18pm







Shadow - March 21 Equinox 6:18pm

Shadow - March 21 Equinox 10:18am



Shadow - March 21 Equinox 11:18am

Shadow - March 21 Equinox 2:18pm



Shadow - March 21 Equinox 3:18pm



Shadow - March 21 Equinox 12:18pm



Shadow - March 21 Equinox 4:18pm



| 1                                     |                                 |                                                                               |  |
|---------------------------------------|---------------------------------|-------------------------------------------------------------------------------|--|
|