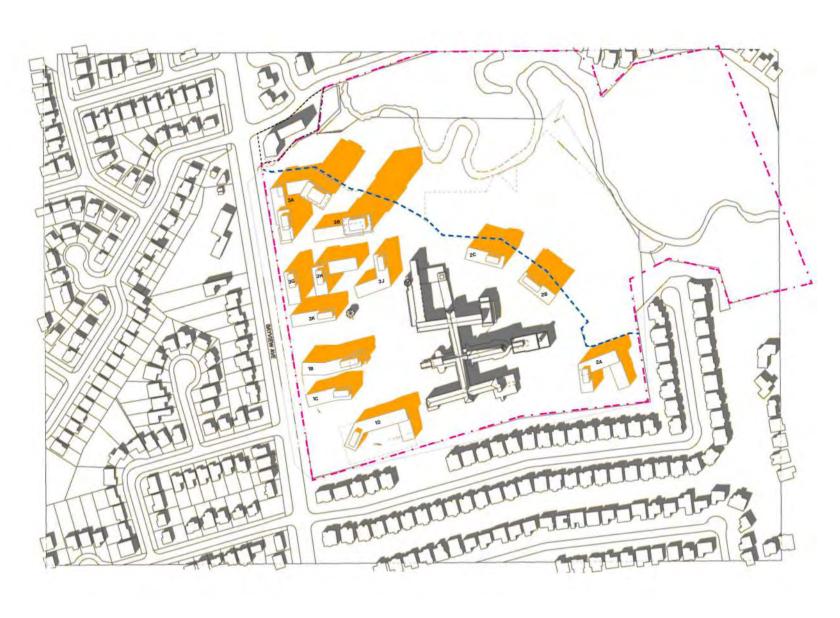

 Scale
 1 : 500

 Plot Date
 03/14/23
 WEST ELEVATION -ALONG BAYVIEW AVE.

VIEW 4 - ANGULAR PLANE 3D VIEW

VIEW 5 - ANGULAR PLANE 3D VIEW

VIEW 6 - ANGULAR PLANE 3D VIEW

A403

Shadow - March 21 Equinox 9:18am

Shadow - March 21 Equinox 1:18pm

Shadow - March 21 Equinox 5:18pm

Shadow - March 21 Equinox 6:18pm

Shadow - March 21 Equinox 10:18am

Shadow - March 21 Equinox 11:18am

Shadow - March 21 Equinox 2:18pm

Shadow - March 21 Equinox 3:18pm

Shadow - March 21 Equinox 12:18pm

Shadow - March 21 Equinox 4:18pm

| 1                                     |                                 |                                                                               |  |
|---------------------------------------|---------------------------------|-------------------------------------------------------------------------------|--|
| Rev.                                  | JUNE 11 2021<br>Date            | OPA / REZONING APPLICATION                                                    |  |
| Contro of                             | ASSO CA                         |                                                                               |  |
| Low                                   |                                 |                                                                               |  |
|                                       |                                 |                                                                               |  |
|                                       |                                 |                                                                               |  |
| KF                                    | РМВ А                           | rchitects                                                                     |  |
| Tor                                   | onto, ON                        | E, Suite 1200<br>I, Canada M5A 0L6                                            |  |
| 416                                   | 6.977.510                       | )4                                                                            |  |
|                                       |                                 |                                                                               |  |
|                                       |                                 |                                                                               |  |
|                                       |                                 |                                                                               |  |
| Ma                                    | arkee De                        | evelopments                                                                   |  |
|                                       |                                 | evelopments<br><b>Green</b>                                                   |  |
|                                       |                                 |                                                                               |  |
| Ту                                    | ndale                           | Green                                                                         |  |
| <b>Ty</b><br>33                       | ndale<br>77 Bayvi               | Green                                                                         |  |
| <b>Ty</b><br>33                       | ndale<br>77 Bayvi               | <b>Green</b><br>ew Ave                                                        |  |
| <b>Ty</b><br>33                       | ndale<br>77 Bayvi               | <b>Green</b><br>ew Ave                                                        |  |
| <b>Ty</b><br>333<br>No                | 77 Bayvi<br>rth York            | <b>Green</b><br>ew Ave                                                        |  |
| Ty<br>33<br>No<br>Pro                 | 77 Bayvi<br>rth York            | Green<br>ew Ave<br>s, ON M2M 3S4                                              |  |
| Ty<br>333<br>No<br>Pro<br>Sca         | 77 Bayvi<br>rth York            | Green<br>ew Ave<br>a, ON M2M 3S4                                              |  |
| Ty<br>333<br>No<br>Pro<br>Sca<br>Plot | TT Bayvi<br>TT Bayvi<br>TT York | Green<br>ew Ave<br>s, ON M2M 3S4<br>True North<br>2012<br>1 : 100             |  |
| Ty<br>333<br>No<br>Pro<br>Sca<br>Plot | TT Bayvi<br>TT Bayvi<br>TT York | Green<br>ew Ave<br>s, ON M2M 3S4<br>True North<br>2012<br>1 : 100<br>03/14/23 |  |
| Ty<br>33<br>No<br>Pro<br>Sca<br>Plot  | TT Bayvi<br>TT Bayvi<br>TT York | Green<br>ew Ave<br>s, ON M2M 3S4<br>True North<br>2012<br>1 : 100<br>03/14/23 |  |