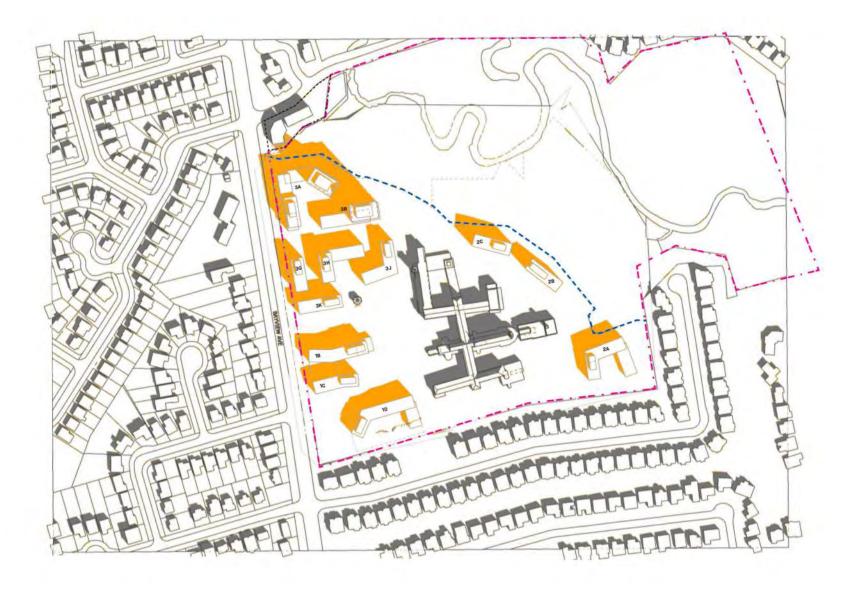

|
| 2    | DEC 13 2021  | OPA / REZONING APPLICATION           |
| 1    | JUNE 11 2021 | OPA / REZONING APPLICATION           |
| Rev. | Date         | Issued                               |

ADDITION OF

**KPMB Architects** 351 King St E, Suite 1200 Toronto, ON, Canada M5A 0L6 416.977.5104

Markee Developments Tyndale Green

3377 Bayview Ave North York, ON M2M 3S4



Project North True North

 
 Project No.
 2012

 Scale
 1 : 500

 Plot Date
 03/14/23
 WEST ELEVATION -ALONG BAYVIEW AVE.















VIEW 4 - ANGULAR PLANE 3D VIEW



VIEW 5 - ANGULAR PLANE 3D VIEW



VIEW 6 - ANGULAR PLANE 3D VIEW



A403



Shadow - March 21 Equinox 9:18am



Shadow - March 21 Equinox 1:18pm



Shadow - March 21 Equinox 5:18pm







Shadow - March 21 Equinox 6:18pm

Shadow - March 21 Equinox 10:18am



Shadow - March 21 Equinox 11:18am

Shadow - March 21 Equinox 2:18pm



Shadow - March 21 Equinox 3:18pm



Shadow - March 21 Equinox 12:18pm



Shadow - March 21 Equinox 4:18pm



| 1                                     |                                 |                                                                               |  |
|---------------------------------------|---------------------------------|-------------------------------------------------------------------------------|--|
| Rev.                                  | JUNE 11 2021<br>Date            | OPA / REZONING APPLICATION                                                    |  |
| Contro of                             | ASSO CA                         |