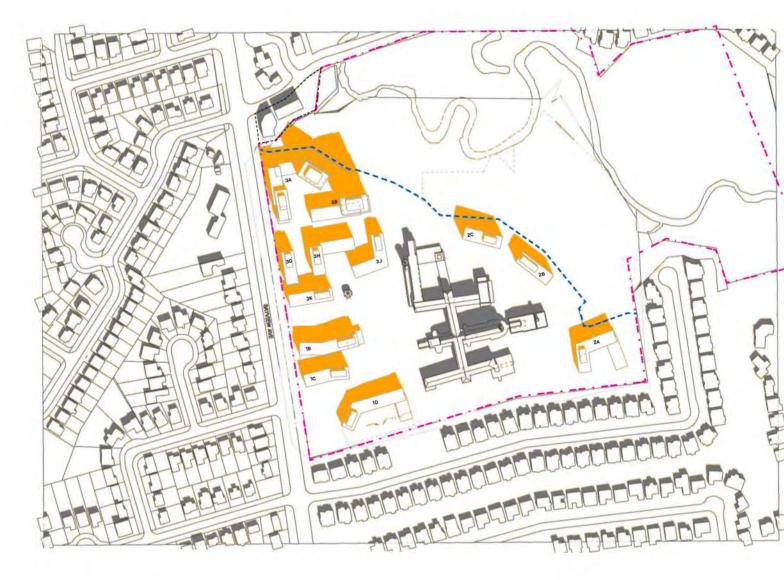

 Scale
 1 : 500

 Plot Date
 03/14/23
 WEST ELEVATION -ALONG BAYVIEW AVE.

VIEW 4 - ANGULAR PLANE 3D VIEW

VIEW 5 - ANGULAR PLANE 3D VIEW

VIEW 6 - ANGULAR PLANE 3D VIEW

A403

Shadow - March 21 Equinox 9:18am

Shadow - March 21 Equinox 1:18pm

Shadow - March 21 Equinox 5:18pm

Shadow - March 21 Equinox 6:18pm

Shadow - March 21 Equinox 10:18am

Shadow - March 21 Equinox 11:18am

Shadow - March 21 Equinox 2:18pm

Shadow - March 21 Equinox 3:18pm

Shadow - March 21 Equinox 12:18pm

Shadow - March 21 Equinox 4:18pm

| 1                                     |                                 |                                                                               |  |
|---------------------------------------|---------------------------------|-------------------------------------------------------------------------------|--|
| Rev.                                  | JUNE 11 2021<br>Date            | OPA / REZONING APPLICATION                                                    |  |
| Contro of                             | ASSO CA                         |                                                                               |  |
| Low                                   |                                 |                                                                               |  |
|                                       |                                 |                                                                               |  |
|                                       |                                 |                                                                               |  |
| KF                                    | РМВ А                           | rchitects                                                                     |  |
| Tor                                   | onto, ON                        | E, Suite 1200<br>I, Canada M5A 0L6                                            |  |
| 416                                   | 6.977.510                       | )4                                                                            |  |
|                                       |                                 |                                                                               |  |
|                                       |                                 |                                                                               |  |
|                                       |                                 |                                                                               |  |
| Ma                                    | arkee De                        | evelopments                                                                   |  |
|                                       |                                 | evelopments<br><b>Green</b>                                                   |  |
|                                       |                                 |                                                                               |  |
| Ту                                    | ndale                           | Green                                                                         |  |
| <b>Ty</b><br>33                       | ndale<br>77 Bayvi               | Green                                                                         |  |
| <b>Ty</b><br>33                       | ndale<br>77 Bayvi               | <b>Green</b><br>ew Ave                                                        |  |
| <b>Ty</b><br>33                       | ndale<br>77 Bayvi               | <b>Green</b><br>ew Ave                                                        |  |
| <b>Ty</b><br>333<br>No                | 77 Bayvi<br>rth York            | <b>Green</b><br>ew Ave                                                        |  |
| Ty<br>33<br>No<br>Pro                 | 77 Bayvi<br>rth York            | Green<br>ew Ave<br>s, ON M2M 3S4                                              |  |
| Ty<br>333<br>No<br>Pro<br>Sca         | 77 Bayvi<br>rth York            | Green<br>ew Ave<br>a, ON M2M 3S4                                              |  |
| Ty<br>333<br>No<br>Pro<br>Sca<br>Plot | TT Bayvi<br>TT Bayvi<br>TT York | Green<br>ew Ave<br>s, ON M2M 3S4<br>True North<br>2012<br>1 : 100             |  |
| Ty<br>333<br>No<br>Pro<br>Sca<br>Plot | TT Bayvi<br>TT Bayvi<br>TT York | Green<br>ew Ave<br>s, ON M2M 3S4<br>True North<br>2012<br>1 : 100<br>03/14/23 |  |
| Ty<br>33<br>No<br>Pro<br>Sca<br>Plot  | TT Bayvi<br>TT Bayvi<br>TT York | Green<br>ew Ave<br>s, ON M2M 3S4<br>True North<br>2012<br>1 : 100<br>03/14/23 |  |