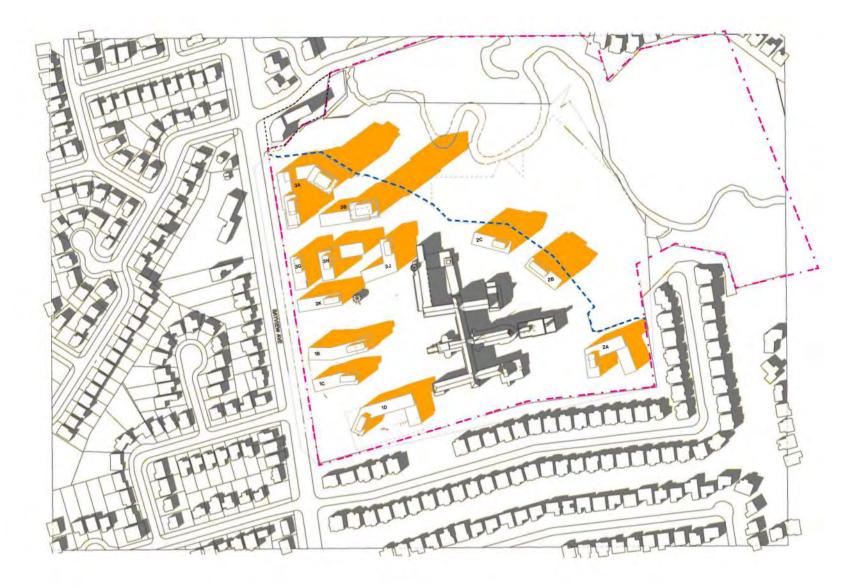

 Scale
 1 : 500

 Plot Date
 03/14/23
 WEST ELEVATION -ALONG BAYVIEW AVE.

VIEW 4 - ANGULAR PLANE 3D VIEW

VIEW 5 - ANGULAR PLANE 3D VIEW

VIEW 6 - ANGULAR PLANE 3D VIEW

A403

Shadow - March 21 Equinox 9:18am

Shadow - March 21 Equinox 1:18pm

Shadow - March 21 Equinox 5:18pm

Shadow - March 21 Equinox 6:18pm

Shadow - March 21 Equinox 10:18am

Shadow - March 21 Equinox 11:18am

Shadow - March 21 Equinox 2:18pm

Shadow - March 21 Equinox 3:18pm

Shadow - March 21 Equinox 12:18pm

Shadow - March 21 Equinox 4:18pm

| 1                                     |                                 |                                                                               |  |
|---------------------------------------|---------------------------------|-------------------------------------------------------------------------------|--|
| Rev.                                  | JUNE 11 2021<br>Date            | OPA / REZONING APPLICATION                                                    |  |
| Contro of                             | ASSO CA                         |                                                                               |  |
| Low                                   |                                 |                                                                               |  |
|                                       |                                 |                                                                               |  |
|                                       |                                 |                                                                               |  |
| KF                                    | РМВ А                           | rchitects                                                                     |  |
| Tor                                   | onto, ON                        | E, Suite 1200<br>I, Canada M5A 0L6                                            |  |
| 416                                   | 6.977.510                       | )4                                                                            |  |
|                                       |                                 |                                                                               |  |
|                                       |                                 |                                                                               |  |
|                                       |                                 |                                                                               |  |
| Ma                                    | arkee De                        | evelopments                                                                   |  |
|                                       |                                 | evelopments<br><b>Green</b>                                                   |  |
|                                       |                                 |                                                                               |  |
| Ту                                    | ndale                           | Green                                                                         |  |
| <b>Ty</b><br>33                       | ndale<br>77 Bayvi               | Green                                                                         |  |
| <b>Ty</b><br>33                       | ndale<br>77 Bayvi               | <b>Green</b><br>ew Ave                                                        |  |
| <b>Ty</b><br>33                       | ndale<br>77 Bayvi               | <b>Green</b><br>ew Ave                                                        |  |
| <b>Ty</b><br>333<br>No                | 77 Bayvi<br>rth York            | <b>Green</b><br>ew Ave                                                        |  |
| Ty<br>33<br>No<br>Pro                 | 77 Bayvi<br>rth York            | Green<br>ew Ave<br>s, ON M2M 3S4                                              |  |
| Ty<br>333<br>No<br>Pro<br>Sca         | 77 Bayvi<br>rth York            | Green<br>ew Ave<br>a, ON M2M 3S4                                              |  |
| Ty<br>333<br>No<br>Pro<br>Sca<br>Plot | TT Bayvi<br>TT Bayvi<br>TT York | Green<br>ew Ave<br>s, ON M2M 3S4<br>True North<br>2012<br>1 : 100             |  |
| Ty<br>333<br>No<br>Pro<br>Sca<br>Plot | TT Bayvi<br>TT Bayvi<br>TT York | Green<br>ew Ave<br>s, ON M2M 3S4<br>True North<br>2012<br>1 : 100<br>03/14/23 |  |
| Ty<br>33<br>No<br>Pro<br>Sca<br>Plot  | TT Bayvi<br>TT Bayvi<br>TT York | Green<br>ew Ave<br>s, ON M2M 3S4<br>True North<br>2012<br>1 : 100<br>03/14/23 |  |