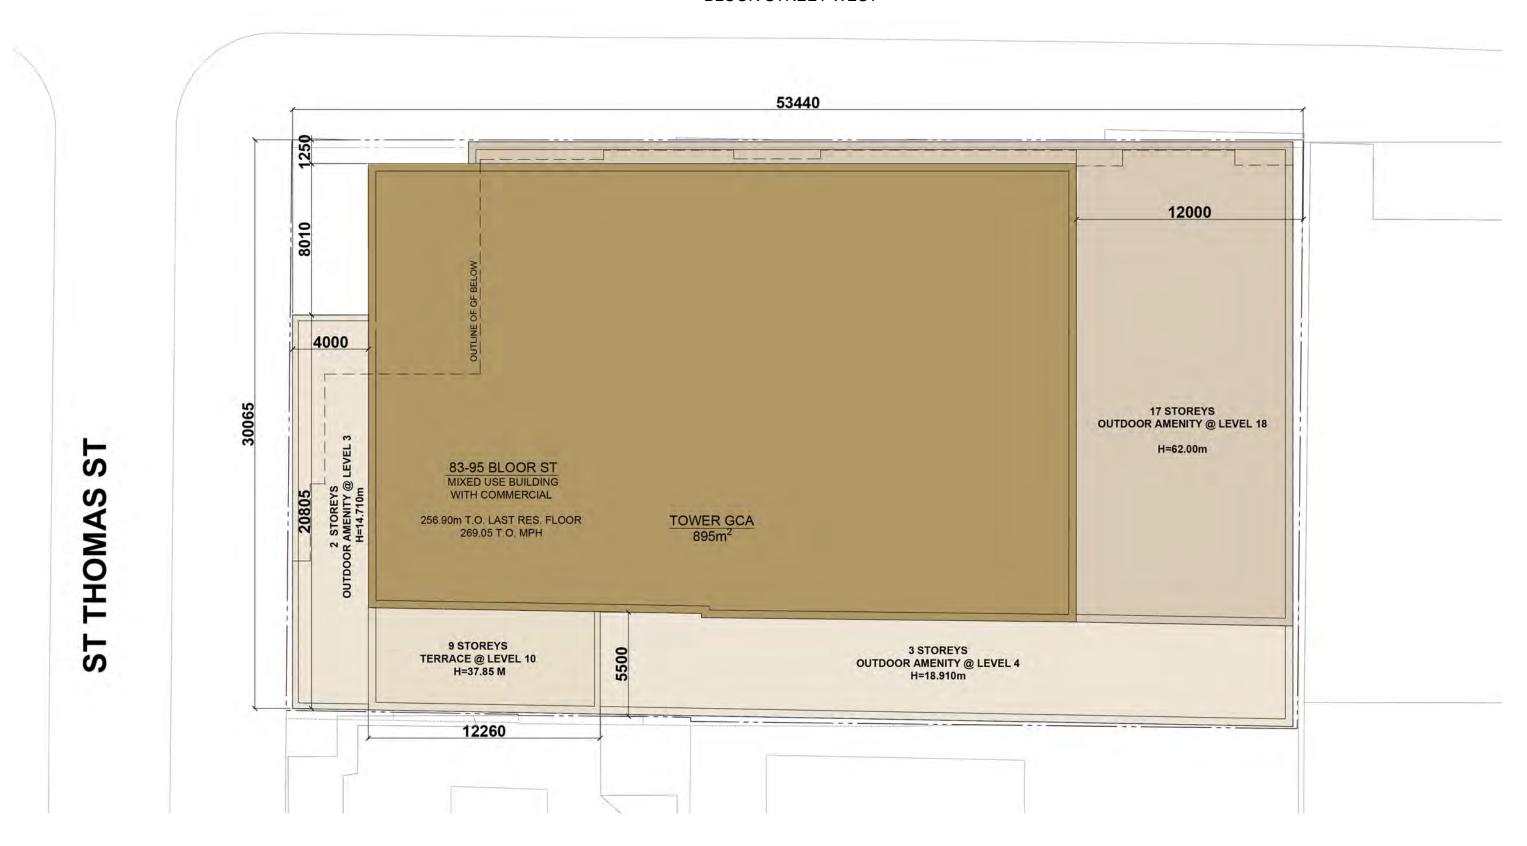

The terms of this without prejudice settlement offer are as follows:

- 1. The settlement offer is based on the Revised Plans, which would be implemented through the resulting zoning by-law amendment(s). Key aspects of the Revised Plans include:
  - a. a reduction in the height to the top of the mechanical penthouse to 269.05 metres, comprised of a reduction in the height of the mechanical penthouse to 13.15 metres and a reduction in the height of the building for a top of roof height of 256.9 metres, excluding the mechanical penthouse;

# Goodmans

- b. tower setbacks would be as shown on the Revised Plans, based on recognition that the property known municipally as 8 Sultan Street cannot accommodate a tall building based on its limited size, the existence of two condominium corporations, and the inability for consolidation with the property known municipally as 2 Sultan Street based on the limiting distance agreement secured with the owner of that property;
- c. the 17-storey podium has been sculpted and tower floor plate have been reduced as part of discussions between the parties to improve sky views;
- d. projecting balconies would be permitted for corner units on the western face of the podium and tower and eastern face of the tower to a maximum depth of 1.5 metres, with no wrap-around balconies permitted;
- e. the minimum amount of retail gross floor area and commercial gross floor area would be as shown on the Revised Plans, which includes one podium storey of commercial gross floor area (subject to the potential for some of this gross floor area to be utilized as community space, as noted below);
- f. the ground floor has been revised to include a porte cochere concept with at-grade surface vehicle parking spaces and an urban square at the northwest corner of the Lands with an area of 123.3 square metres, to be secured as privately-owned public space (or POPS);
- 2. The implementing zoning by-law will require a minimum 10% of the units as 3-bedroom units and 15% of the units as 2-bedroom units in accordance with the Downtown Secondary Plan; and,
- 3. The proposal would provide amenity space at a ratio of 2.5 square metres per unit, some of which may be located in and around the mechanical penthouse.

### As additional terms of the settlement offer:

- Our client would secure enrollment of the proposal in accordance with the Toronto Green Standards Version 3, Tier 2, subject to receiving applicable development charge credits.
- Our client agrees to work with City staff and the local Ward Councillor to explore an inkind community benefit contribution pursuant to subsection 37(6) of the *Planning Act* in respect of using some of the above-noted commercial gross floor area as a community space or other public benefit.
- Our client agrees to establish a working committee with up to three (3) community representatives to provide input on materiality and design relating to the above-noted porte cochere fronting on St. Thomas Street.