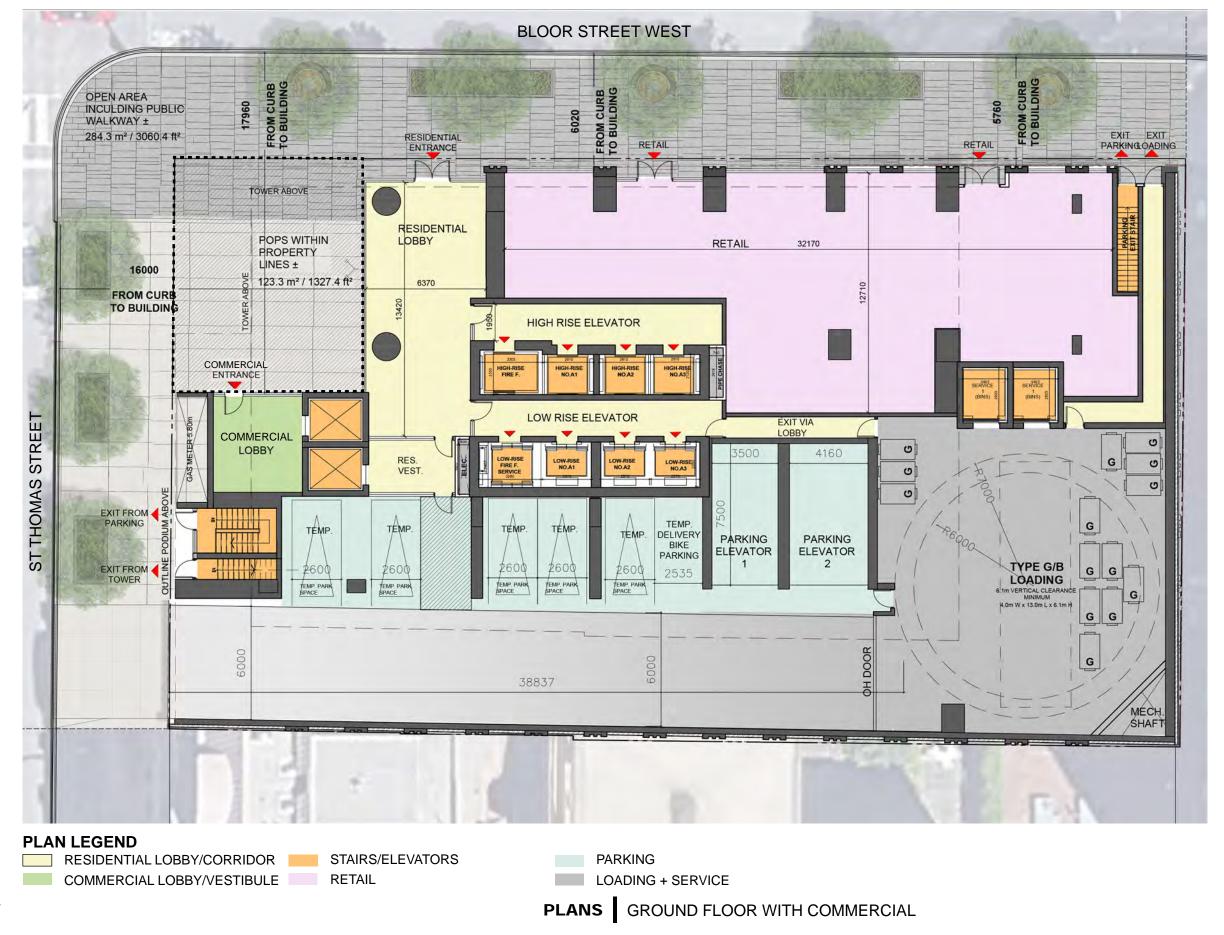

# Goodmans

- b. tower setbacks would be as shown on the Revised Plans, based on recognition that the property known municipally as 8 Sultan Street cannot accommodate a tall building based on its limited size, the existence of two condominium corporations, and the inability for consolidation with the property known municipally as 2 Sultan Street based on the limiting distance agreement secured with the owner of that property;
- c. the 17-storey podium has been sculpted and tower floor plate have been reduced as part of discussions between the parties to improve sky views;
- d. projecting balconies would be permitted for corner units on the western face of the podium and tower and eastern face of the tower to a maximum depth of 1.5 metres, with no wrap-around balconies permitted;
- e. the minimum amount of retail gross floor area and commercial gross floor area would be as shown on the Revised Plans, which includes one podium storey of commercial gross floor area (subject to the potential for some of this gross floor area to be utilized as community space, as noted below);
- f. the ground floor has been revised to include a porte cochere concept with at-grade surface vehicle parking spaces and an urban square at the northwest corner of the Lands with an area of 123.3 square metres, to be secured as privately-owned public space (or POPS);
- 2. The implementing zoning by-law will require a minimum 10% of the units as 3-bedroom units and 15% of the units as 2-bedroom units in accordance with the Downtown Secondary Plan; and,
- 3. The proposal would provide amenity space at a ratio of 2.5 square metres per unit, some of which may be located in and around the mechanical penthouse.