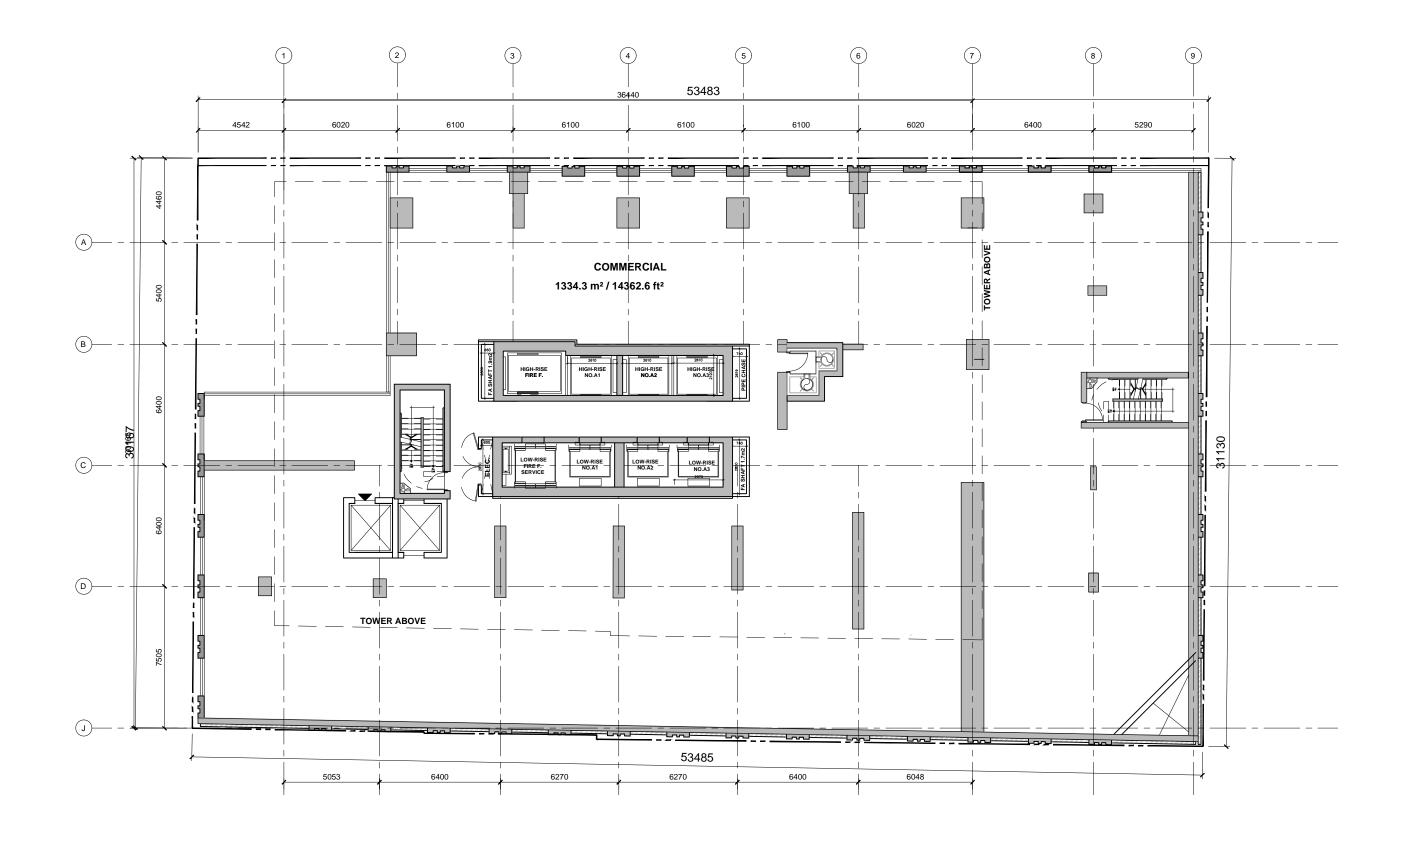

# Goodmans

- b. tower setbacks would be as shown on the Revised Plans, based on recognition that the property known municipally as 8 Sultan Street cannot accommodate a tall building based on its limited size, the existence of two condominium corporations, and the inability for consolidation with the property known municipally as 2 Sultan Street based on the limiting distance agreement secured with the owner of that property;
- c. the 17-storey podium has been sculpted and tower floor plate have been reduced as part of discussions between the parties to improve sky views;
- d. projecting balconies would be permitted for corner units on the western face of the podium and tower and eastern face of the tower to a maximum depth of 1.5 metres, with no wrap-around balconies permitted;
- e. the minimum amount of retail gross floor area and commercial gross floor area would be as shown on the Revised Plans, which includes one podium storey of commercial gross floor area (subject to the potential for some of this gross floor area to be utilized as community space, as noted below);
- f. the ground floor has been revised to include a porte cochere concept with at-grade surface vehicle parking spaces and an urban square at the northwest corner of the Lands with an area of 123.3 square metres, to be secured as privately-owned public space (or POPS);
- 2. The implementing zoning by-law will require a minimum 10% of the units as 3-bedroom units and 15% of the units as 2-bedroom units in accordance with the Downtown Secondary Plan; and,
- 3. The proposal would provide amenity space at a ratio of 2.5 square metres per unit, some of which may be located in and around the mechanical penthouse.

# 83-95A BLOOR ST W

ROJECT NO: 1271 MAY 20:

WITHOUT PREJUDICE

|        |                  | TI GOD I DIGI                       | G              | CA               | RES                                     | GFA              | INDOOR     | AMENITIES | OUTDOOR | AMENITIES    | R     | ETAIL  | COM   | MERCIAL |
|--------|------------------|-------------------------------------|----------------|------------------|-----------------------------------------|------------------|------------|-----------|---------|--------------|-------|--------|-------|---------|
|        |                  | FLOOR LEVEL                         | sq.m.          | sq.ft.           | sq.m.                                   | sq.ft.           | sq.m.      | sq.ft.    | sq.m.   | sq.ft.       | sq.m. | sq.ft. | sq.m. | sq.ft.  |
|        |                  | GF                                  | 1,450          | 15,608           | 342                                     | 3,678            |            |           |         |              | 327   | 3,520  | 27    | 285     |
|        |                  | L-MEZZ BIKES<br>L-02 COMMERCIAL     | 1,473          | 15,856<br>15,856 | 626                                     | 6,738            |            |           |         |              |       |        | 1,334 | 14,362  |
|        |                  | L-03 AMENITY                        | 1,344          | 14,471           | 97                                      | 1,045            | 1,142      | 12,287    | 176     | 1,896        |       |        | 1,554 | 14,502  |
| 100    |                  | L-04 AMENITY                        | 1,147          | 12,345           | 537                                     | 5,777            | 517        | 5,565     | 175     | 1,886        |       |        |       |         |
|        |                  | L-05<br>L-06                        | 1,272          | 13,695<br>13,695 | 1,185                                   | 12,754<br>12,754 |            |           |         |              |       |        |       |         |
| Σ      |                  | L-07                                | 1,272          | 13,695           | 1,185                                   | 12,754           |            |           |         |              |       |        |       |         |
| PODIUM | A                | L-08                                | 1,272          | 13,695           | 1,185                                   | 12,754           |            |           |         |              |       |        |       |         |
| 8      | RE               | L-09                                | 1,272          | 13,695           | 1,185                                   | 12,754           |            |           |         |              | 1     |        |       |         |
| ۵      | 2                | L-10<br>L-11                        | 1,206<br>1,206 | 12,981<br>12,981 | 1,119<br>1,119                          | 12,041           |            |           |         |              |       |        |       |         |
|        | SIGNATURE A      | L-12                                | 1,206          | 12,981           | 1,119                                   | 12,041           |            |           |         |              |       |        |       |         |
|        |                  | L-13                                | 1,206          | 12,981           | 1,119                                   | 12,041           |            |           |         |              |       | -      |       |         |
|        |                  | L-14                                | 1,206          | 12,981           | 1,119                                   | 12,041           |            |           |         |              |       |        | -     |         |
|        |                  | L-15<br>L-16                        | 1,206          | 12,981<br>12,981 | 1,119                                   | 12,041           |            |           |         |              |       |        | 1     |         |
|        |                  | L-17                                | 1,206          | 12,981           | 1,119                                   | 12,041           |            |           |         |              |       |        |       |         |
|        |                  | L-18 AMENITY                        | 825            | 8,876            | 490                                     | 5,276            | 260        | 2,795     | 373     | 4,016        |       |        |       |         |
|        |                  | L-19<br>L-20                        | 825<br>895     | 8,876<br>9,634   | 750<br>820                              | 8,072<br>8,830   |            |           |         |              |       |        |       |         |
|        |                  | 1-21                                | 895            | 9,634            | 820                                     | 8,830            |            |           |         |              |       | - 3    |       |         |
|        |                  | L-22                                | 895            | 9,634            | 820                                     | 8,830            |            |           |         |              |       |        |       |         |
|        |                  | 1-23                                | 895            | 9,634            | 820                                     | 8,830            |            |           |         |              |       |        |       |         |
|        |                  | 1-24                                | 895<br>895     | 9,634<br>9,634   | 820<br>820                              | 8,830<br>8,830   |            |           |         |              |       |        |       |         |
|        |                  | L-26                                | 895            | 9,634            | 820                                     | 8,830            |            |           |         |              |       |        |       |         |
|        | 8                | L-27                                | 895            | 9,634            | 820                                     | 8,830            |            |           | 100     | Land Control |       |        |       |         |
|        | SIGNATURE B      | L-28<br>L-29                        | 895<br>895     | 9,634            | 820<br>820                              | 8,830<br>8,830   |            |           |         |              |       |        |       |         |
|        | 2                | L-30                                | 895            | 9,634            | 820                                     | 8,830            | 0          | 0         |         |              |       |        |       |         |
|        | Ž                | L-31                                | 895            | 9,634            | 820                                     | 8,830            | 0          | 0         |         |              |       |        |       |         |
|        | 5                | L-32                                | 895            | 9,634            | 820                                     | 8,830            | 0          | 0         |         |              |       |        | -     |         |
|        | 0,               | L-33<br>L-34                        | 895<br>895     | 9,634            | 820<br>820                              | 8,830<br>8,830   | 0          | 0         |         | -            |       |        | -     |         |
|        |                  | 1-35                                | 895            | 9,634            | 820                                     | 8,830            | 0          | 0         |         |              | 1     |        |       |         |
|        |                  | L-36                                | 895            | 9,634            | 820                                     | 8,830            | 0          | 0         |         |              | 1     |        |       |         |
|        |                  | L-37<br>L-38                        | 895<br>895     | 9,634            | 820<br>820                              | 8,830<br>8,830   | 0          | 0         |         |              |       |        |       |         |
|        |                  | L-39                                | 895            | 9,634            | 820                                     | 8,830            | 0          | 0         |         | U 5          |       |        |       |         |
|        |                  | L-40                                | 895            | 9,634            | 820                                     | 8,830            | 0          | 0         |         | 6            |       |        |       |         |
|        |                  | L-41                                | 895            | 9,634            | 820                                     | 8,830            | 0          | 0         |         |              |       |        |       |         |
|        |                  | L-42<br>L-43 - last stop            | 895<br>895     | 9,634            | 820<br>820                              | 8,830<br>8,830   | 0          | 0         | -       | -            | -     | _      |       |         |
|        |                  | L-44 - OVERHEAD                     | 895            | 9,634            | 820                                     | 8,830            | 0          | 0         |         |              | d .   |        |       |         |
|        |                  | L-45 - MACHINE ROOM                 | 895            | 9,634            | 820                                     | 8,830            | - 0 -      | 0         |         |              |       |        |       |         |
|        |                  | L-46 - HR only<br>L-47              | 895<br>895     | 9,634            | 848                                     | 9,132<br>9,132   | 0          | 0         |         |              | 1     |        |       |         |
|        |                  | L-48 - MECH                         | 895            | 9,634            | 633                                     | 6,816            | 0          | 0         |         |              |       |        |       |         |
|        |                  | L-49                                | 895            | 9,634            | 848                                     | 9,132            | 0.         | 0         |         |              |       |        |       |         |
| .24    | z                | L-50                                | 895            | 9,634            | 848                                     | 9,132            | 0          | 0         |         |              |       | - 6    |       |         |
| /ER    | =                | L-51<br>L-52                        | 895<br>895     | 9,634<br>9,634   | 848<br>848                              | 9,132<br>9,132   | 0          | 0         |         |              |       |        |       |         |
| TOW    | 5                | L-53                                | 895            | 9,634            | 848                                     | 9,132            | 0          | 0         |         |              | 1     |        |       |         |
| ĭ      | Ħ                | L-54                                | 895            | 9,634            | 848                                     | 9,132            | 0          | 0         |         |              |       |        |       |         |
|        | 8                | L-55<br>L-56                        | 895<br>895     | 9,634<br>9,634   | 848<br>848                              | 9,132            | 0          | 0         |         |              |       | -      |       |         |
|        | Σ                | L-57                                | 895            | 9,634            | 848                                     | 9,132            | 0          | 0         |         |              |       | _      | 101   |         |
|        | PREMIUM COLLECT  | L-58                                | 895            | 9,634            | 848                                     | 9,132            | 0          | 0         |         |              |       |        |       |         |
|        | KE,              | L-59                                | 895            | 9,634            | 848                                     | 9,132            | 0          | 0         |         |              | 6     |        |       |         |
|        | P                | L-61                                | 895<br>895     | 9,634            | 848                                     | 9,132<br>9,132   | 0          | 0         |         |              | 7     |        |       |         |
|        |                  | L-62                                | 895            | 9,634            | 848                                     | 9,132            | a          | 0         |         |              |       |        |       |         |
|        |                  | L-63                                | 895            | 9,634            | 848                                     | 9,132            | 0          | 0         |         |              |       |        |       |         |
|        |                  | L-64<br>L-65                        | 895<br>895     | 9,634            | 848<br>848                              | 9,132<br>9,132   | 0          | 0         |         |              |       |        |       |         |
|        |                  | L-66                                | 895            | 9,634            | 848                                     | 9,132            | 0          | 0         |         |              |       |        | -     |         |
|        |                  | L-67                                | 895            | 9,634            | 848                                     | 9,132            | 0          | 0         |         |              |       |        |       |         |
|        |                  | L-68                                | 895            | 9,634            | 848                                     | 9,132            | 0          | 0         |         |              |       |        |       |         |
|        | ž                | L-69<br>L-70                        | 895<br>895     | 9,634            | 848<br>348                              | 9,132<br>9,132   | 0          | 0         |         |              |       |        |       |         |
|        | CROWN COLLECTION | L-71                                | 895            | 9,634            | 848                                     | 9,132            | 0          | 0         |         |              |       |        |       |         |
|        |                  | L-72                                | 895            | 9,634            | 848                                     | 9,132            | 0          | 0         |         |              |       |        |       |         |
|        | 7.               | L-73<br>L-74                        | 895<br>895     | 9,634<br>9,634   | 848<br>848                              | 9,132<br>9,132   | 0          | 0         |         |              |       |        |       |         |
|        | ರ                | L-75                                | 895            | 9,634            | 848                                     | 9,132            | 0          | 0         |         |              |       |        |       |         |
|        | 3                | L-76                                | 895            | 9,634            | 848                                     | 9,132            | 0.         | 0         |         |              |       | - 23   | -     |         |
|        | 0                | L-77                                | 895            | 9,634            | 848                                     | 9,132            | 0          | 0         |         |              |       |        |       |         |
|        | 2                | L-78<br>L-79                        | 895<br>895     | 9,634            | 848<br>848                              | 9,132<br>9,132   | 0          | 0         |         |              |       |        |       |         |
| 1      |                  | L-80 - LOWER MPH + OBSERVATION DECK | 895            | 9,634            |                                         | 71446            | 230        | 2476      |         | 9            |       |        |       |         |
|        | MPH              | L-81 - UPPER MPH + TMD              | 852            | 9,169            |                                         |                  |            |           |         |              |       |        | 1     |         |
|        | -                | ROOF - BMU                          | +              |                  | 100000000000000000000000000000000000000 | STEP STORY       | A STANDARD |           |         |              |       | 1      | -     | T       |
| 1      |                  | TOTALS                              | 79,993         | 861,037          | 67,673                                  | 728,427          | 2,148      | 23,123    | 724     | 7,797        | 327   | 3,520  | 1,361 | 14,648  |