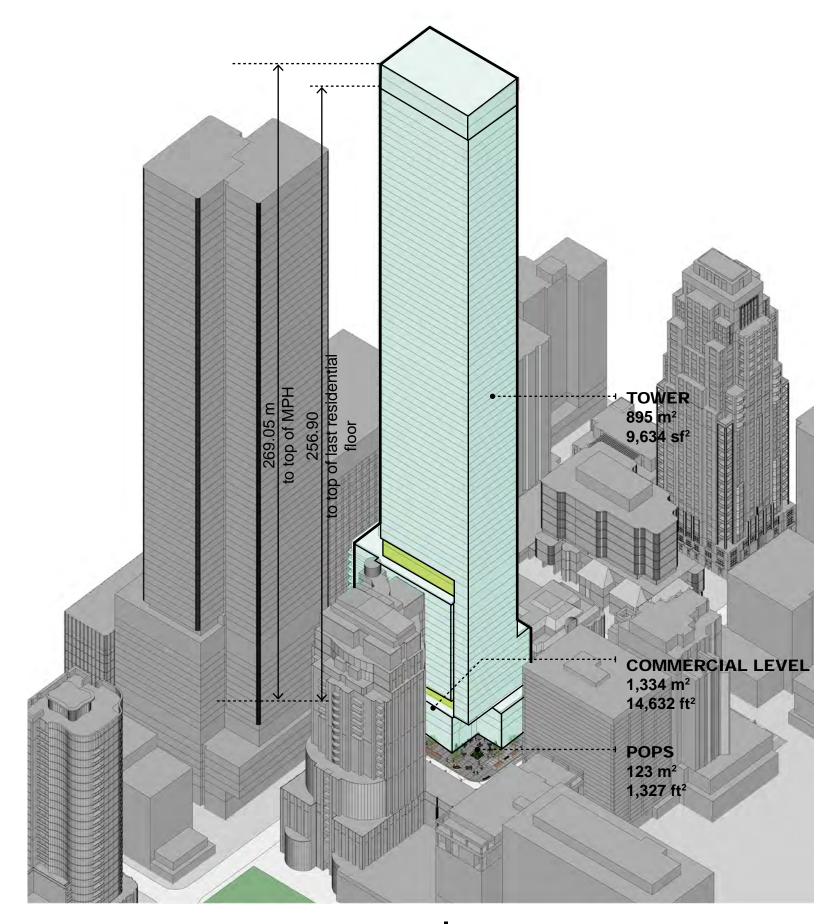

The terms of this without prejudice settlement offer are as follows:

- 1. The settlement offer is based on the Revised Plans, which would be implemented through the resulting zoning by-law amendment(s). Key aspects of the Revised Plans include:
  - a. a reduction in the height to the top of the mechanical penthouse to 269.05 metres, comprised of a reduction in the height of the mechanical penthouse to 13.15 metres and a reduction in the height of the building for a top of roof height of 256.9 metres, excluding the mechanical penthouse;