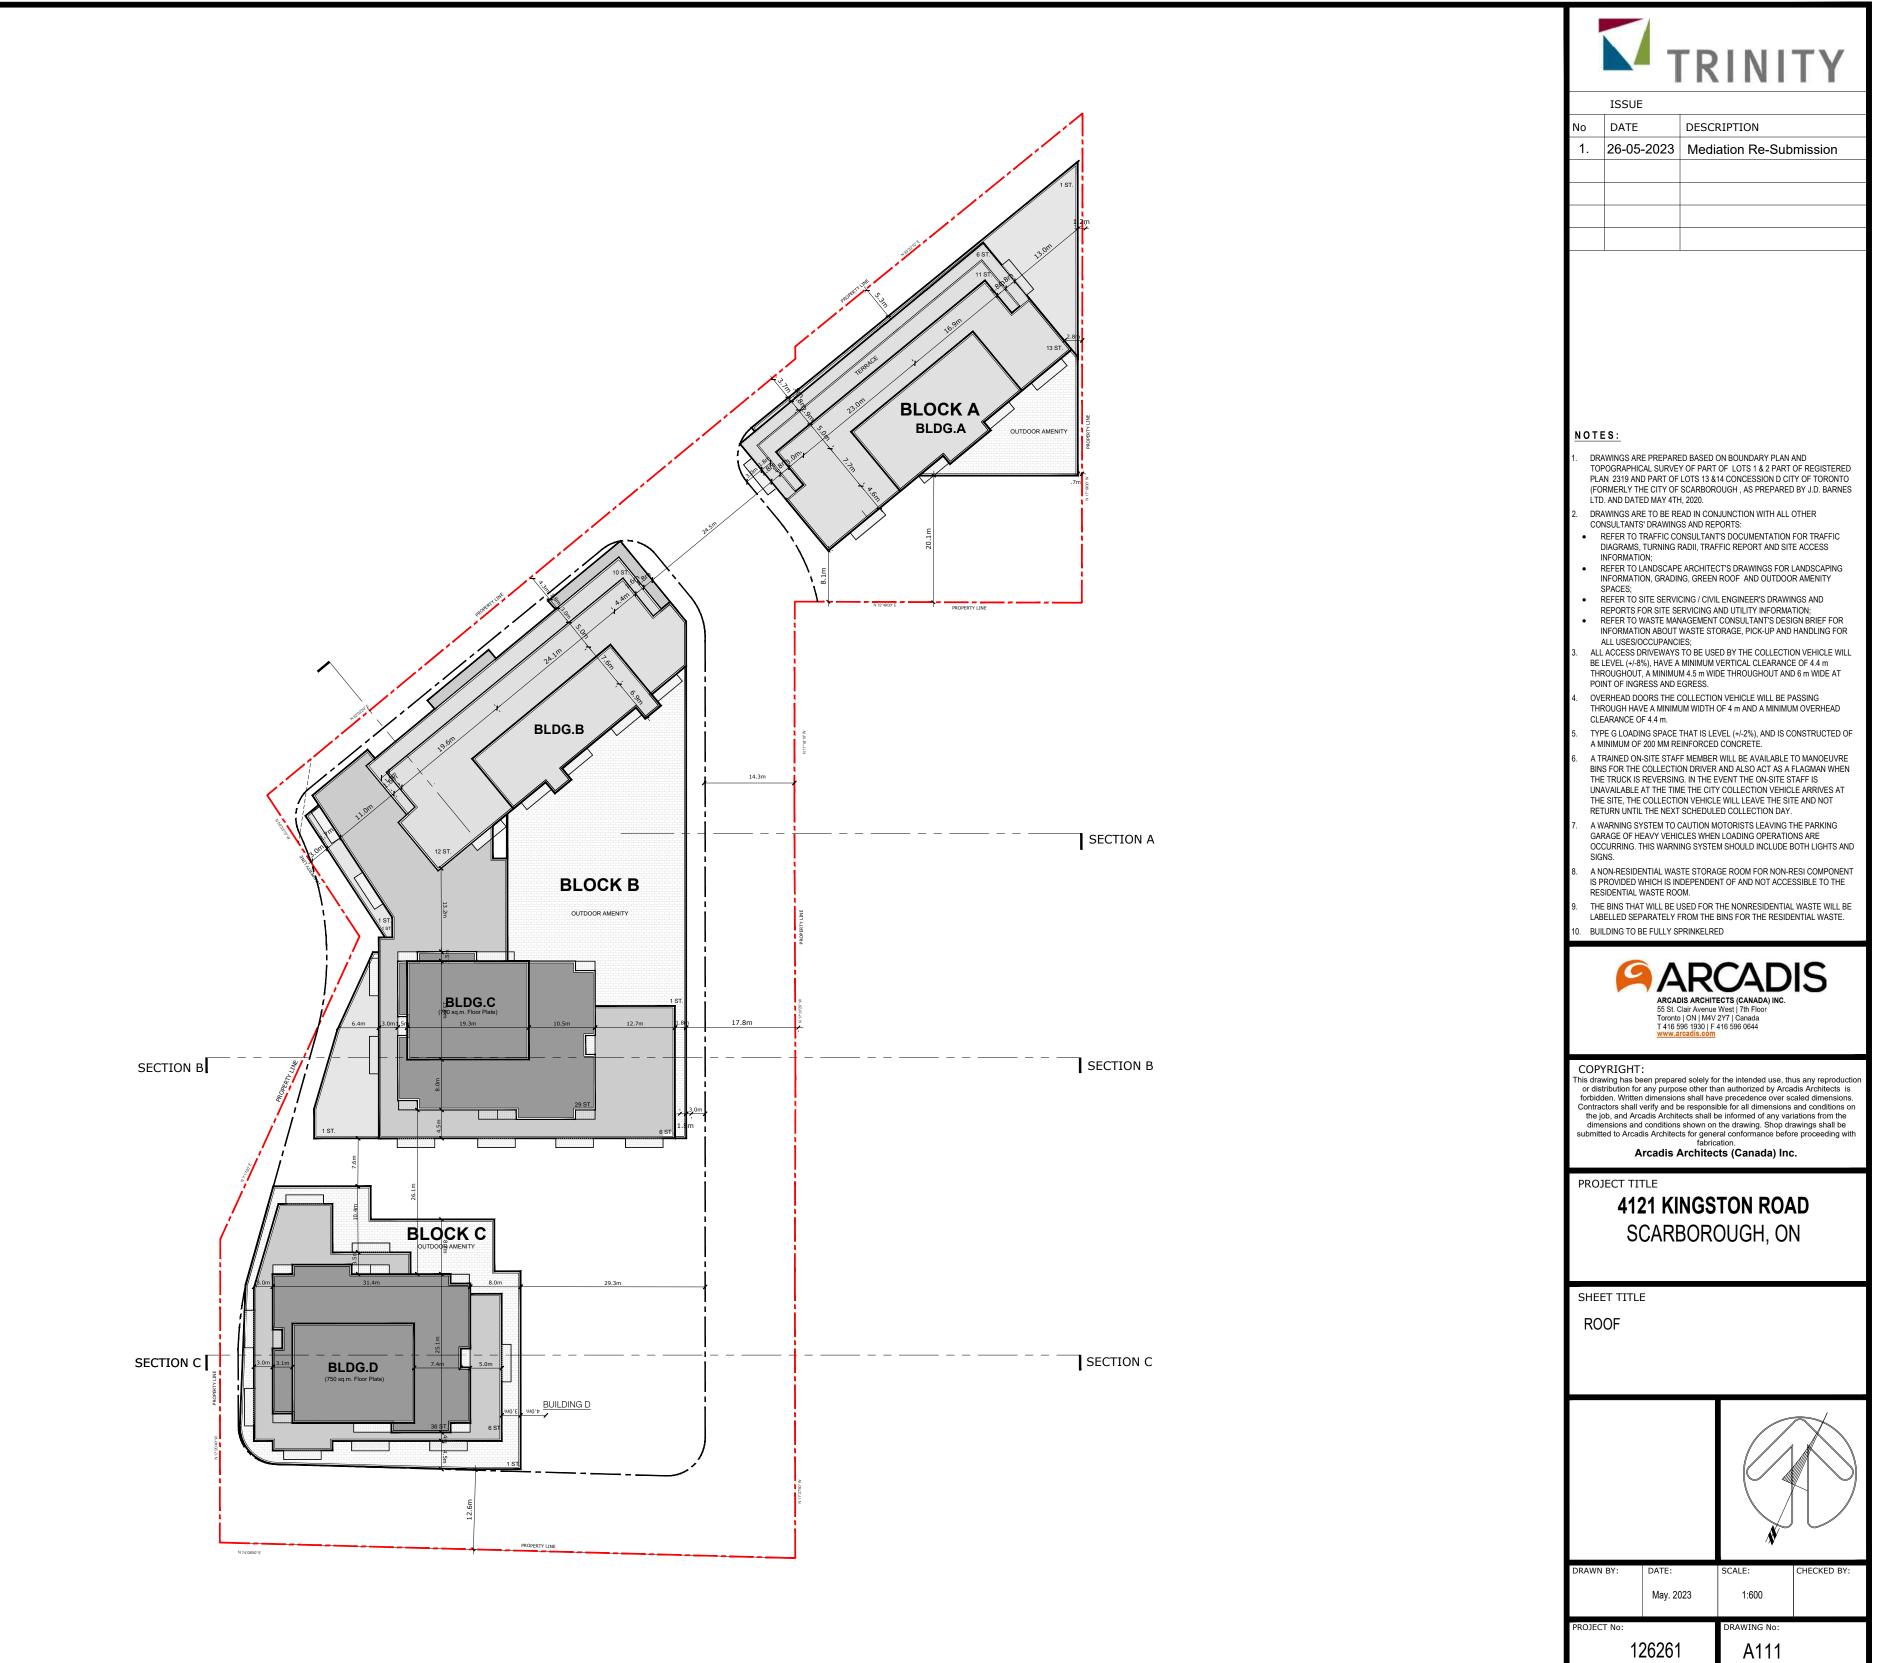

| SCALE: CHECKED BY:<br>1:600                                                                                                                                                                         |
|                                                          | PROJE                          | CT No:<br>126261                                                                                         |                                                                  | drawing no:<br>A103                                                                                                                                                                                 |





| 126261 | A105 |
|--------|------|
|--------|------|











126261

A109



A110





NOTE:\*EELRT road widening based on conceptual design from City of Toronto Transportation Services PDF. Ultimate ROW/Future property lines and Existing ROW to be verified.

|                                                                                 |                        | Contractors shall verify and be responsible for all dimensions and conditions shall have precedence over scaled dimensions.           Contractors shall verify and be responsible for all dimensions and conditions on the drawing. Shop drawing shall be informed of any variations from the dimensions and conditions on the drawing.           Charactis Architects (Canada) Inc.           Contractors shall verify and be responsible for all dimensions and conditions on the drawing. Shop drawing shall be informed of any