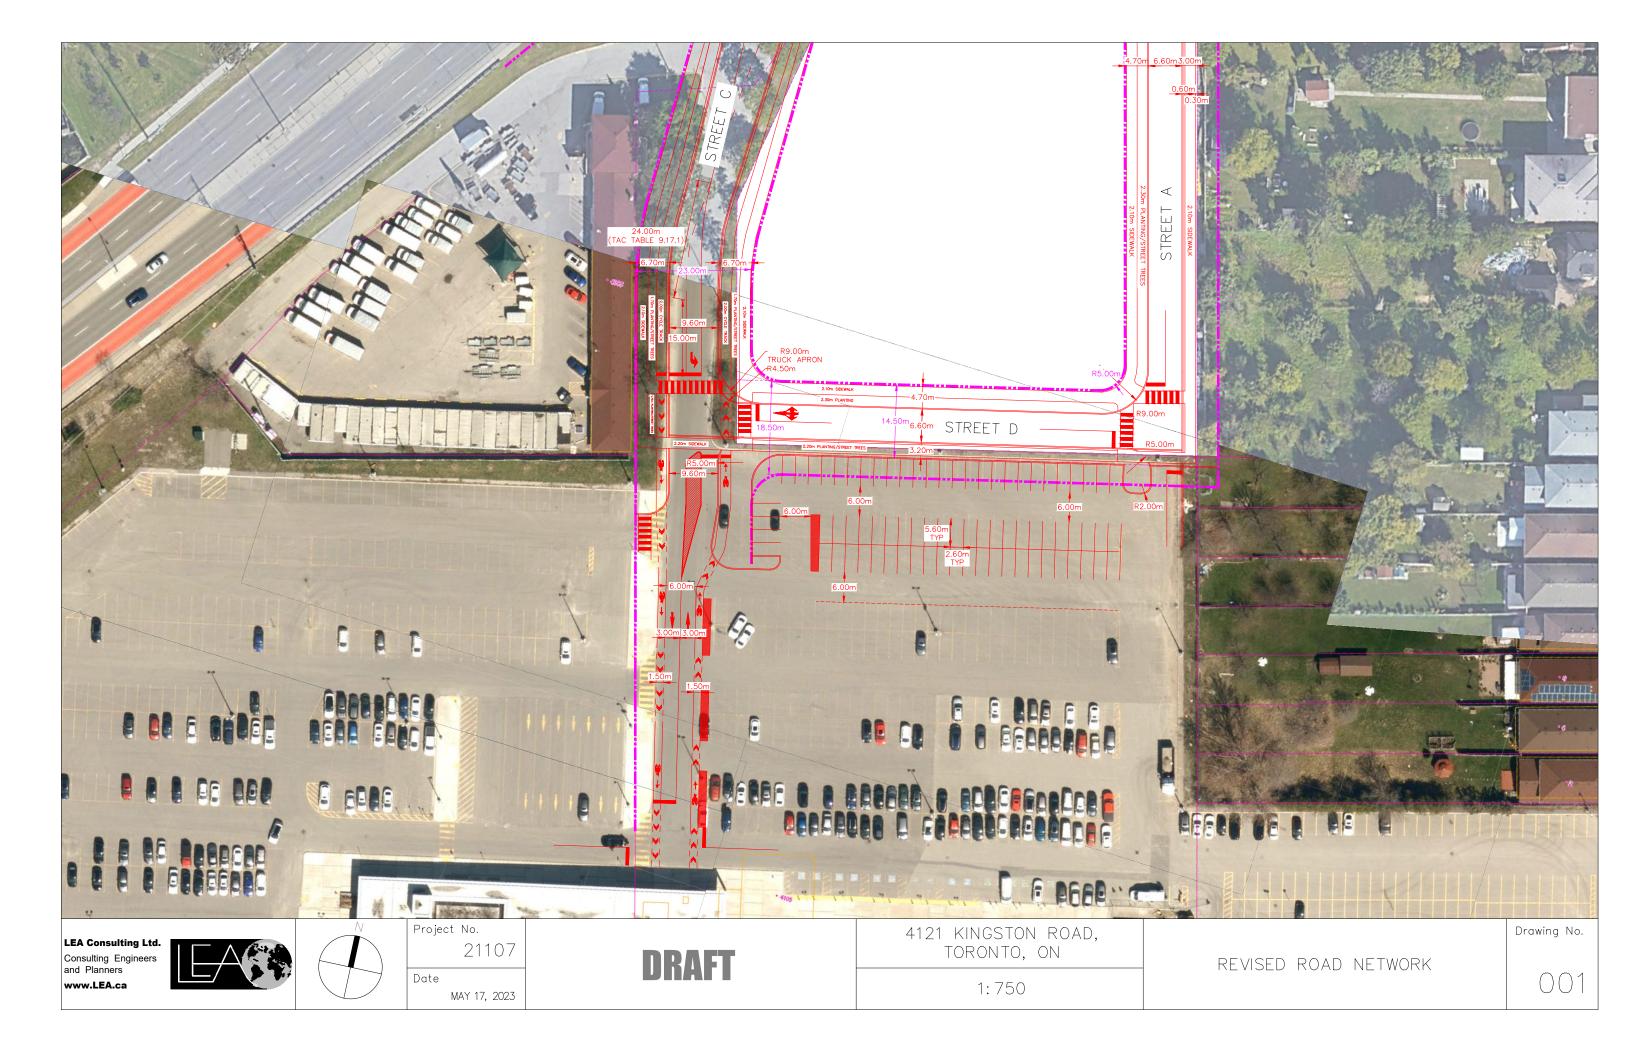

| 126261 | A105 |
|--------|------|
|--------|------|

126261

A109

A110

NOTE:\*EELRT road widening based on conceptual design from City of Toronto Transportation Services PDF. Ultimate ROW/Future property lines and Existing ROW to be verified.

|                                                                                 |                        | Contractors shall verify and be responsible for all dimensions and conditions shall have precedence over scaled dimensions.           Contractors shall verify and be responsible for all dimensions and conditions on the drawing. Shop drawing shall be informed of any variations from the dimensions and conditions on the drawing.           Charactis Architects (Canada) Inc.           Contractors shall verify and be responsible for all dimensions and conditions on the drawing. Shop drawing shall be informed of any variations from the dimensions and conditions on the drawing. Shop drawings shall be submitted to Arcadis Architects for general conformance before proceeding with <i>Labrication</i> .           Charactis Architects for general conformance before proceeding with <i>Labrication</i> . |
|---------------------------------------------------------------------------------|------------------------|--------------------------------------------------------------------------------------------------------------------------------------------------------------------------------------------------------------------------------------------------------------------------------------------------------------------------------------------------------------------------------------------------------------------------------------------------------------------------------------------------------------------------------------------------------------------------------------------------------------------------------------------------------------------------------------------------------------------------------------------------------------------------------------------------------------------------------|
| NO<br>NO<br>NO<br>NO<br>NO<br>NO<br>NO<br>NO<br>NO<br>NO<br>NO<br>NO<br>NO<br>N | PROPOSED PROPERTY LINE | PROJECT TITLE<br><b>4121 KINGSTON ROAD</b><br>SCARBOROUGH, ON<br>SHEET TITLE<br>SECTION - A                                                                                                                                                                                                                                                                                                                                                                                                                                                                                                                                                                                                                                                                                                                                    |
| to LEA Consulting drawings for detailed street<br>s. Drawing No.2.              |                        | DRAWN BY: DATE: SCALE: CHECKED BY:<br>MAY.2023 1:300<br>PROJECT NO: DRAWING NO:                                                                                                                                                                                                                                                                                                                                                                                                                                                                                                                                                                                                                                                                                                                                                |