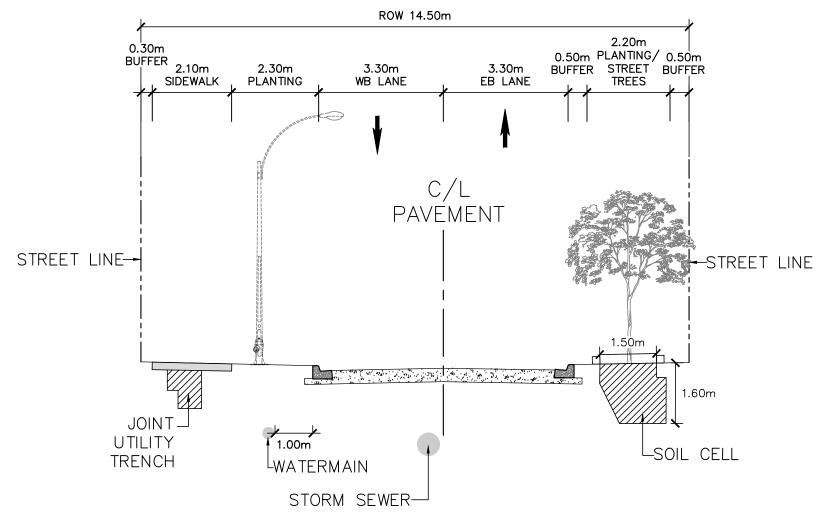

| 126261 | A105 |
|--------|------|
|--------|------|

126261

A109

A110

NOTE:\*EELRT road widening based on conceptual design from City of Toronto Transportation Services PDF. Ultimate ROW/Future property lines and Existing ROW to be verified.

|                                                                                 |                        | Contractors shall verify and be responsible for all dimensions and conditions shall have precedence over scaled dimensions.           Contractors shall verify and be responsible for all dimensions and conditions on the drawing. Shop drawing shall be informed of any variations from the dimensions and conditions on the drawing.           Charactis Architects (Canada) Inc.           Contractors shall verify and be responsible for all dimensions and conditions on the drawing. Shop drawing shall be informed of any variations from the dimensions and conditions on the drawing. Shop drawings shall be submitted to Arcadis Architects for general conformance before proceeding with <i>Labrication</i> .           Charactis Architects for general conformance before proceeding with <i>Labrication</i> . |
|---------------------------------------------------------------------------------|------------------------|--------------------------------------------------------------------------------------------------------------------------------------------------------------------------------------------------------------------------------------------------------------------------------------------------------------------------------------------------------------------------------------------------------------------------------------------------------------------------------------------------------------------------------------------------------------------------------------------------------------------------------------------------------------------------------------------------------------------------------------------------------------------------------------------------------------------------------|
| NO<br>NO<br>NO<br>NO<br>NO<br>NO<br>NO<br>NO<br>NO<br>NO<br>NO<br>NO<br>NO<br>N | PROPOSED PROPERTY LINE | PROJECT TITLE<br><b>4121 KINGSTON ROAD</b><br>SCARBOROUGH, ON<br>SHEET TITLE<br>SECTION - A                                                                                                                                                                                                                                                                                                                                                                                                                                                                                                                                                                                                                                                                                                                                    |
| to LEA Consulting drawings for detailed street<br>s. Drawing No.2.              |                        | DRAWN BY: DATE: SCALE: CHECKED BY:<br>MAY.2023 1:300<br>PROJECT NO: DRAWING NO:                                                                                                                                                                                                                                                                                                                                                                                                                                                                                                                                                                                                                                                                                                                                                |