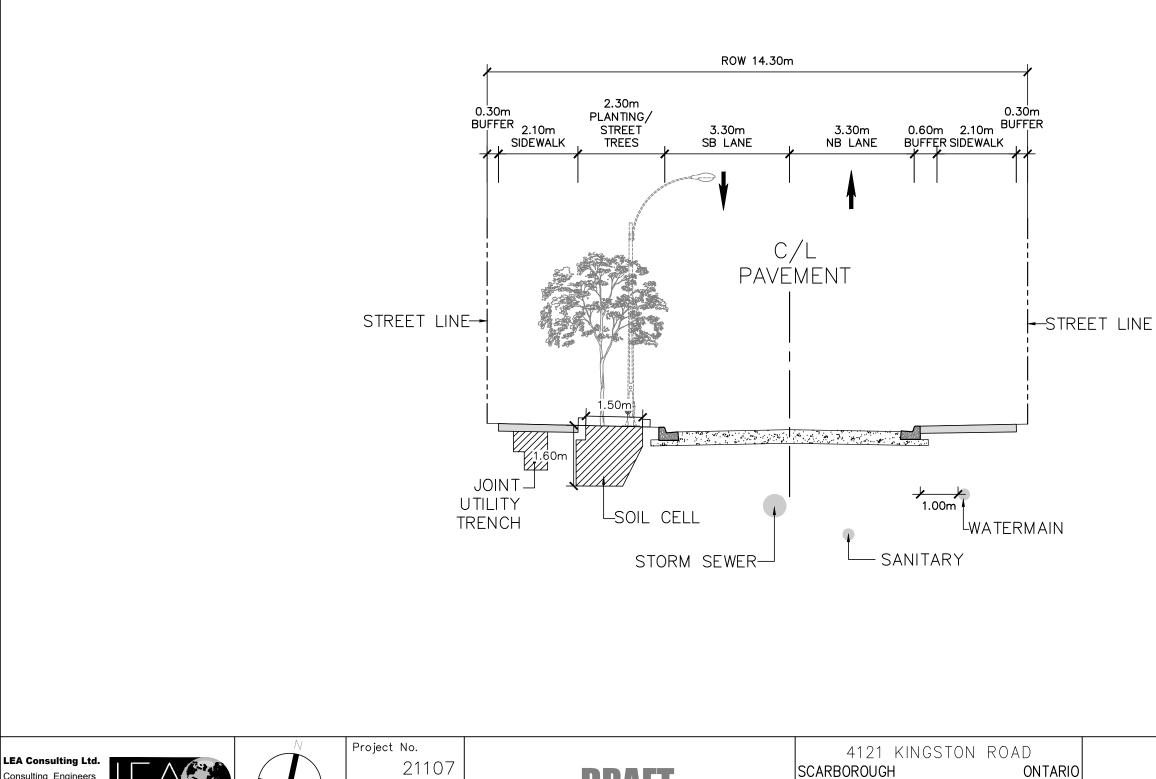

|                                                                                 |                        | Contractors shall verify and be responsible for all dimensions and conditions shall have precedence over scaled dimensions.           Contractors shall verify and be responsible for all dimensions and conditions on the drawing. Shop drawing shall be informed of any variations from the dimensions and conditions on the drawing.           Charactis Architects (Canada) Inc.           Contractors shall verify and be responsible for all dimensions and conditions on the drawing. Shop drawing shall be informed of any variations from the dimensions and conditions on the drawing. Shop drawings shall be submitted to Arcadis Architects for general conformance before proceeding with <i>Labrication</i> .           Charactis Architects for general conformance before proceeding with <i>Labrication</i> . |
|---------------------------------------------------------------------------------|------------------------|--------------------------------------------------------------------------------------------------------------------------------------------------------------------------------------------------------------------------------------------------------------------------------------------------------------------------------------------------------------------------------------------------------------------------------------------------------------------------------------------------------------------------------------------------------------------------------------------------------------------------------------------------------------------------------------------------------------------------------------------------------------------------------------------------------------------------------|
| NO<br>NO<br>NO<br>NO<br>NO<br>NO<br>NO<br>NO<br>NO<br>NO<br>NO<br>NO<br>NO<br>N | PROPOSED PROPERTY LINE | PROJECT TITLE<br><b>4121 KINGSTON ROAD</b><br>SCARBOROUGH, ON<br>SHEET TITLE<br>SECTION - A                                                                                                                                                                                                                                                                                                                                                                                                                                                                                                                                                                                                                                                                                                                                    |
| to LEA Consulting drawings for detailed street<br>s. Drawing No.2.              |                        | DRAWN BY: DATE: SCALE: CHECKED BY:<br>MAY.2023 1:300<br>PROJECT NO: DRAWING NO:                                                                                                                                                                                                                                                                                                                                                                                                                                                                                                                                                                                                                                                                                                                                                |