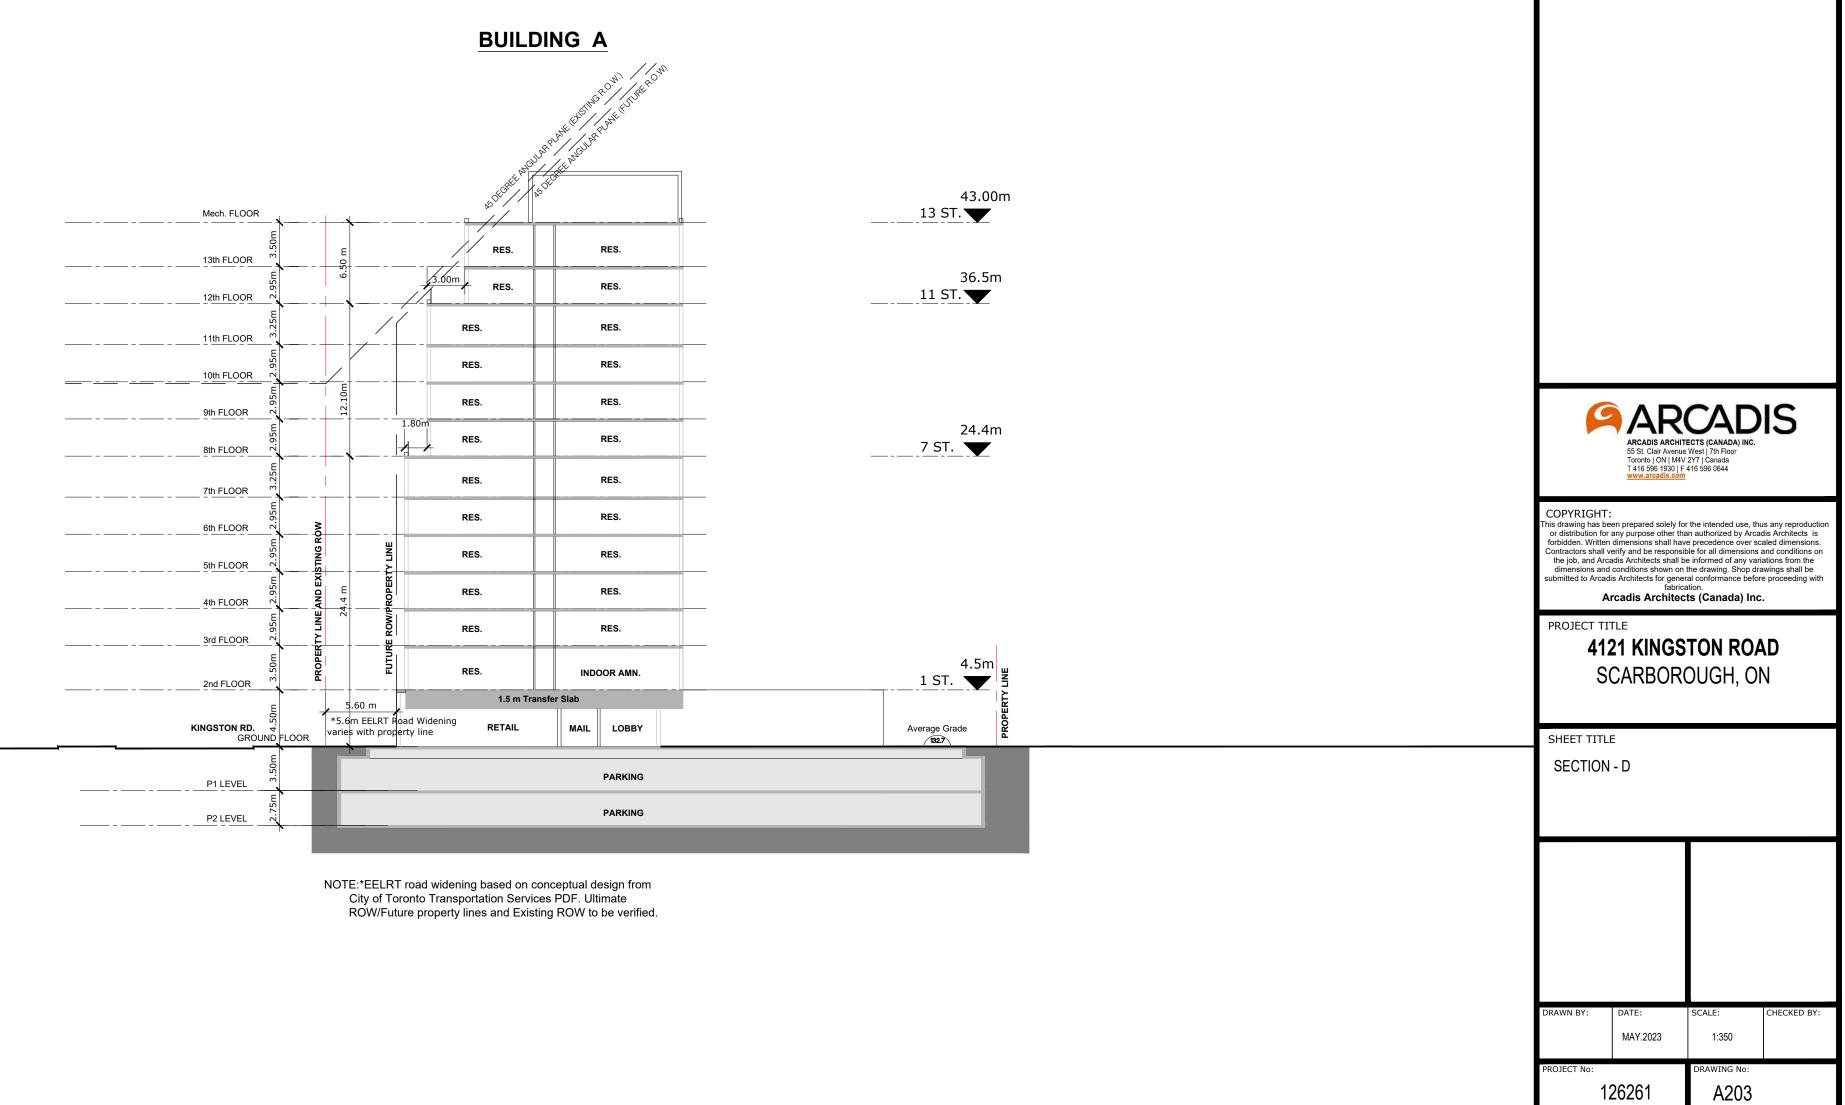

- DRAWINGS ARE PREPARED DAGED UN BOUNDART I PLAN AND TOPOGRAPHICAL SURVEY OF PART OF LOTS 1 & 2 PART OF REGISTERED PLAN 2319 AND PART OF LOTS 13 & 14 CONCESSION D CITY OF TORONTO (FORMERLY THE CITY OF SCARBOROUGH, AS PREPARED BY J.D. BARNES LTD. AND DATED MAY 4TH, 2020. DRAWINGS ARE TO BE READ IN CONJUNCTION WITH ALL OTHER
- CONSULTANTS' DRAWINGS AND REPORTS: REFER TO TRAFFIC CONSULTANT'S DOCUMENTATION FOR TRAFFIC DIAGRAMS, TURNING RADII, TRAFFIC REPORT AND SITE ACCESS INFORMATION;
- REFER TO LANDSCAPE ARCHITECT'S DRAWINGS FOR LANDSCAPING INFORMATION, GRADING, GREEN ROOF AND OUTDOOR AMENITY SPACES;
- REFER TO SITE SERVICING / CIVIL ENGINEER'S DRAWINGS AND REPORTS FOR SITE SERVICING AND UTILITY INFORMATION; REFER TO WASTE MANAGEMENT CONSULTANT'S DESIGN BRIEF FOR
- INFORMATION ABOUT WASTE STORAGE, PICK-UP AND HANDLING FOR ALL USES/OCCUPANCIES;
- ALL ACCESS DRIVEWAYS TO BE USED BY THE COLLECTION VEHICLE WILL BE LEVEL (+/-8%), HAVE A MINIMUM VERTICAL CLEARANCE OF 4.4 m THROUGHOUT, A MINIMUM 4.5 m WIDE THROUGHOUT AND 6 m WIDE AT POINT OF INGRESS AND EGRESS.
- OVERHEAD DOORS THE COLLECTION VEHICLE WILL BE PASSING THROUGH HAVE A MINIMUM WIDTH OF 4 m AND A MINIMUM OVERHEAD CLEARANCE OF 4.4 m.
- TYPE G LOADING SPACE THAT IS LEVEL (+/-2%), AND IS CONSTRUCTED OF A MINIMUM OF 200 MM REINFORCED CONCRETE.
- A TRAINED ON-SITE STAFF MEMBER WILL BE AVAILABLE TO MANOEUVRE BINS FOR THE COLLECTION DRIVER AND ALSO ACT AS A FLAGMAN WHEN THE TRUCK IS REVERSING. IN THE EVENT THE ON-SITE STAFF IS UNAVAILABLE AT THE TIME THE CITY COLLECTION VEHICLE ARRIVES AT THE SITE, THE COLLECTION VEHICLE WILL LEAVE THE SITE AND NOT
- RETURN UNTIL THE NEXT SCHEDULED COLLECTION DAY. A WARNING SYSTEM TO CAUTION MOTORISTS LEAVING THE PARKING
- GARAGE OF HEAVY VEHICLES WHEN LOADING OPERATIONS ARE OCCURRING. THIS WARNING SYSTEM SHOULD INCLUDE BOTH LIGHTS AND SIGNS.
- A NON-RESIDENTIAL WASTE STORAGE ROOM FOR NON-RESI COMPONENT IS PROVIDED WHICH IS INDEPENDENT OF AND NOT ACCESSIBLE TO THE RESIDENTIAL WASTE ROOM.
- THE BINS THAT WILL BE USED FOR THE NONRESIDENTIAL WASTE WILL BE LABELLED SEPARATELY FROM THE BINS FOR THE RESIDENTIAL WASTE. BUILDING TO BE FULLY SPRINKELRED