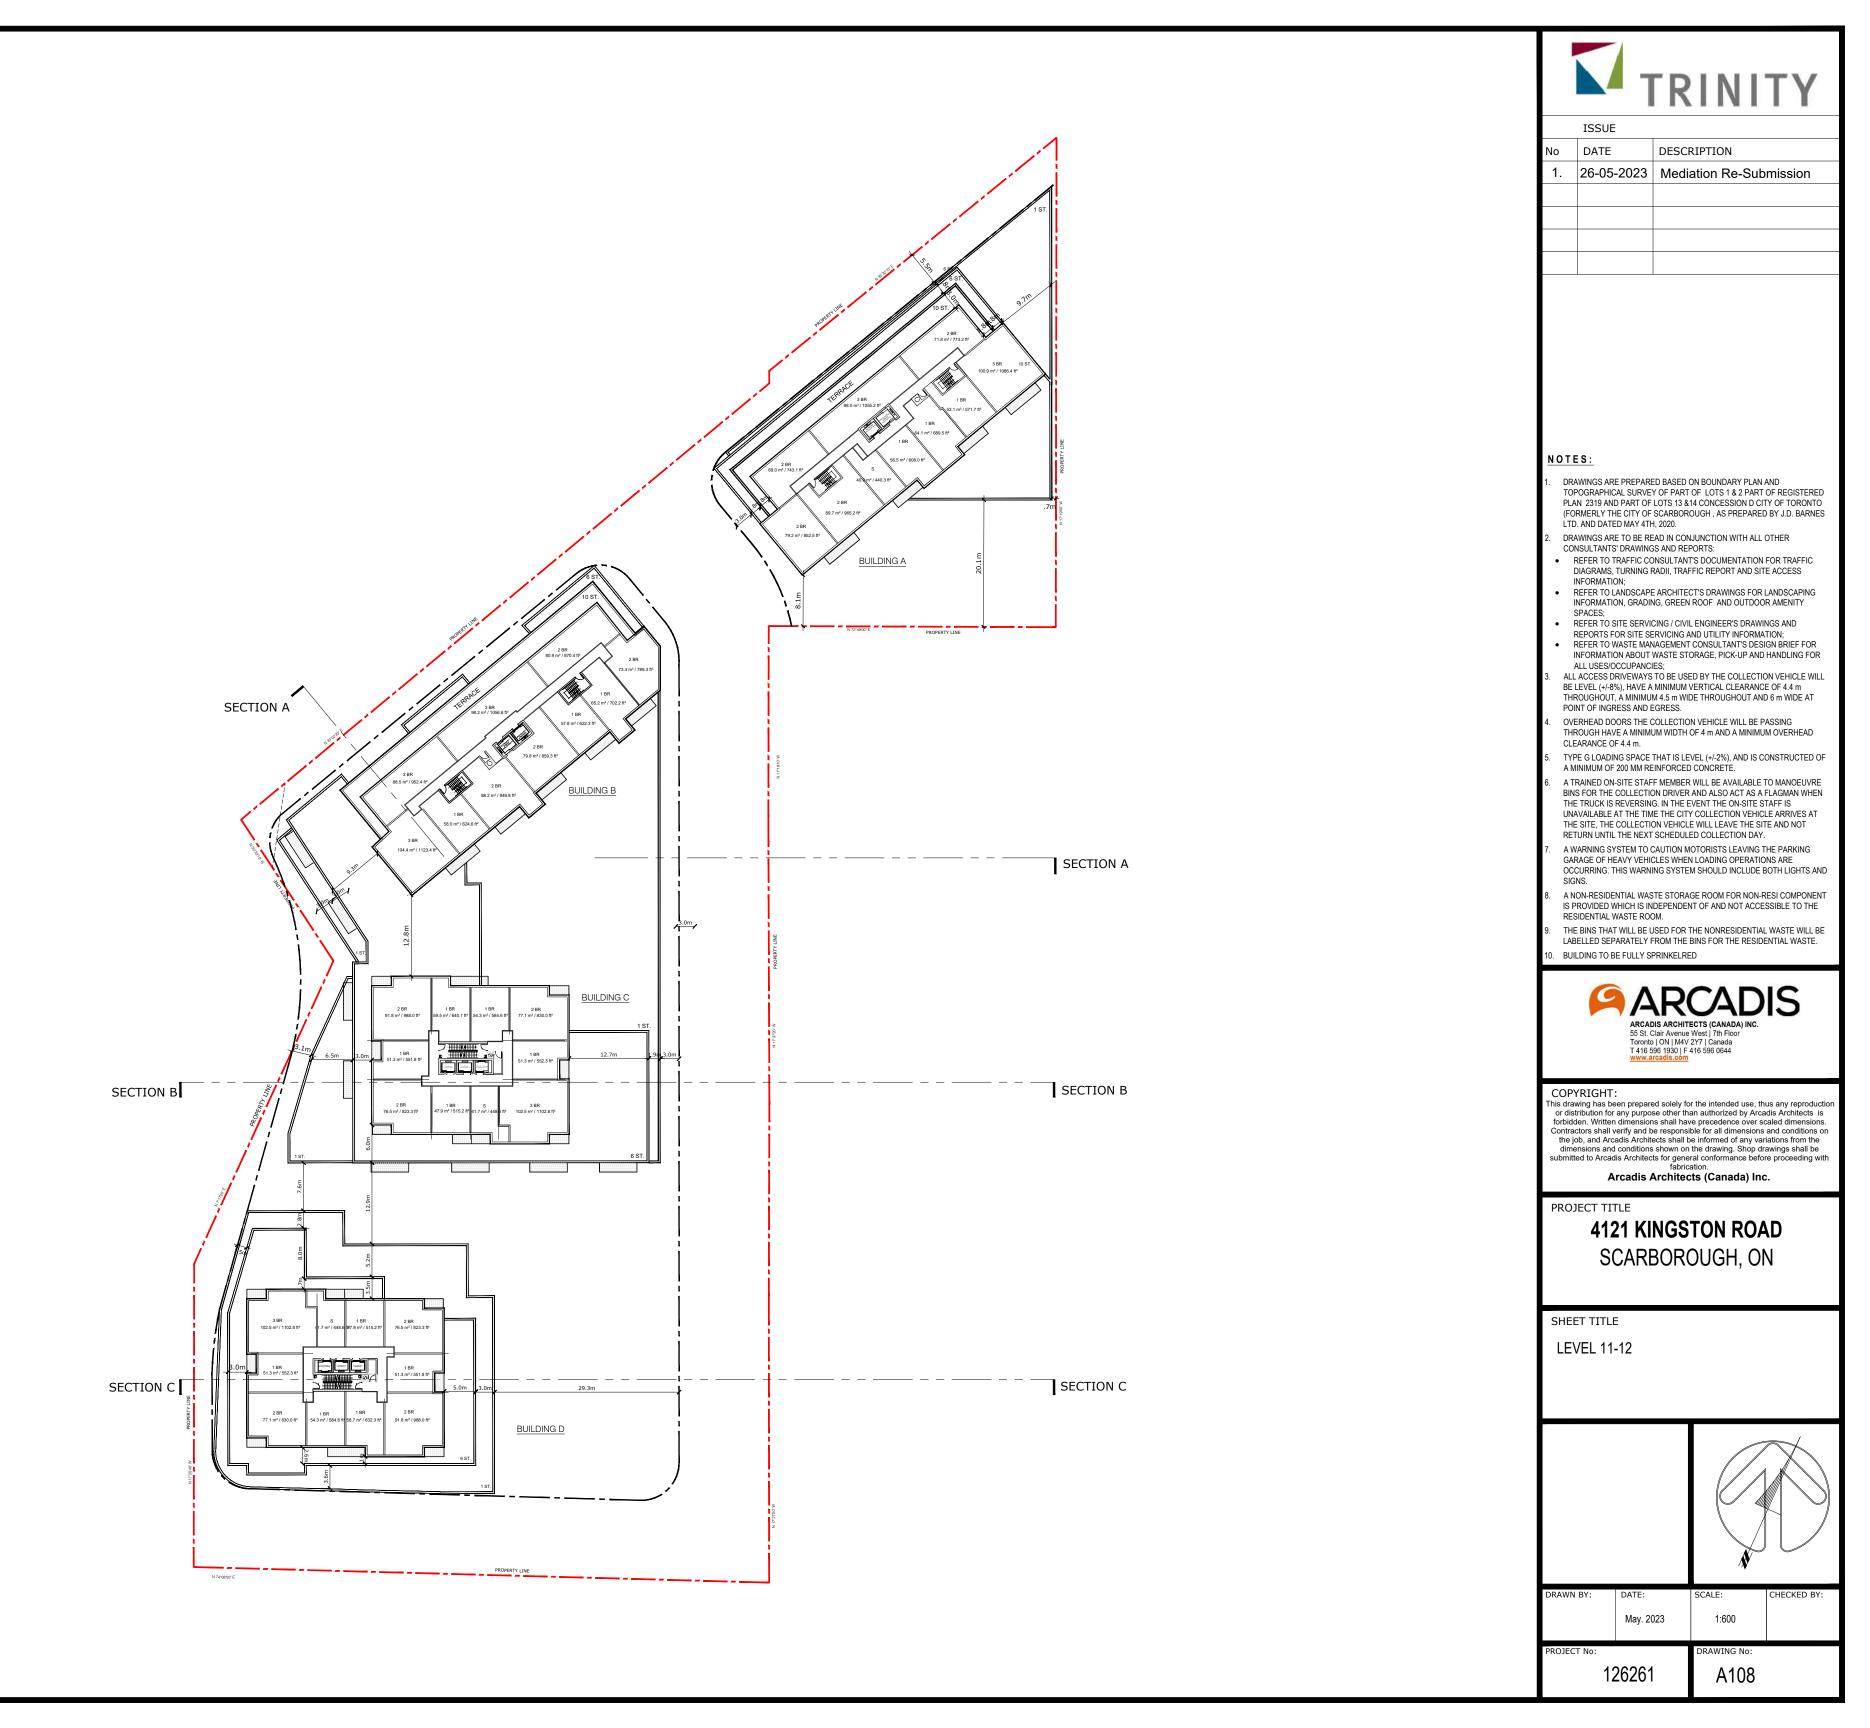

- DRAWINGS ARE PREPARED DAGED UN BOUNDART I PLAN AND TOPOGRAPHICAL SURVEY OF PART OF LOTS 1 & 2 PART OF REGISTERED PLAN 2319 AND PART OF LOTS 13 & 14 CONCESSION D CITY OF TORONTO (FORMERLY THE CITY OF SCARBOROUGH, AS PREPARED BY J.D. BARNES LTD. AND DATED MAY 4TH, 2020. DRAWINGS ARE TO BE READ IN CONJUNCTION WITH ALL OTHER
- CONSULTANTS' DRAWINGS AND REPORTS: REFER TO TRAFFIC CONSULTANT'S DOCUMENTATION FOR TRAFFIC DIAGRAMS, TURNING RADII, TRAFFIC REPORT AND SITE ACCESS INFORMATION;
- REFER TO LANDSCAPE ARCHITECT'S DRAWINGS FOR LANDSCAPING INFORMATION, GRADING, GREEN ROOF AND OUTDOOR AMENITY SPACES;
- REFER TO SITE SERVICING / CIVIL ENGINEER'S DRAWINGS AND REPORTS FOR SITE SERVICING AND UTILITY INFORMATION; REFER TO WASTE MANAGEMENT CONSULTANT'S DESIGN BRIEF FOR
- INFORMATION ABOUT WASTE STORAGE, PICK-UP AND HANDLING FOR ALL USES/OCCUPANCIES;
- ALL ACCESS DRIVEWAYS TO BE USED BY THE COLLECTION VEHICLE WILL BE LEVEL (+/-8%), HAVE A MINIMUM VERTICAL CLEARANCE OF 4.4 m THROUGHOUT, A MINIMUM 4.5 m WIDE THROUGHOUT AND 6 m WIDE AT POINT OF INGRESS AND EGRESS.
- OVERHEAD DOORS THE COLLECTION VEHICLE WILL BE PASSING THROUGH HAVE A MINIMUM WIDTH OF 4 m AND A MINIMUM OVERHEAD CLEARANCE OF 4.4 m.
- TYPE G LOADING SPACE THAT IS LEVEL (+/-2%), AND IS CONSTRUCTED OF A MINIMUM OF 200 MM REINFORCED CONCRETE.
- A TRAINED ON-SITE STAFF MEMBER WILL BE AVAILABLE TO MANOEUVRE BINS FOR THE COLLECTION DRIVER AND ALSO ACT AS A FLAGMAN WHEN THE TRUCK IS REVERSING. IN THE EVENT THE ON-SITE STAFF IS UNAVAILABLE AT THE TIME THE CITY COLLECTION VEHICLE ARRIVES AT THE SITE, THE COLLECTION VEHICLE WILL LEAVE THE SITE AND NOT
- RETURN UNTIL THE NEXT SCHEDULED COLLECTION DAY. A WARNING SYSTEM TO CAUTION MOTORISTS LEAVING THE PARKING
- GARAGE OF HEAVY VEHICLES WHEN LOADING OPERATIONS ARE OCCURRING. THIS WARNING SYSTEM SHOULD INCLUDE BOTH LIGHTS AND SIGNS.
- A NON-RESIDENTIAL WASTE STORAGE ROOM FOR NON-RESI COMPONENT IS PROVIDED WHICH IS INDEPENDENT OF AND NOT ACCESSIBLE TO THE RESIDENTIAL WASTE ROOM.
- THE BINS THAT WILL BE USED FOR THE NONRESIDENTIAL WASTE WILL BE LABELLED SEPARATELY FROM THE BINS FOR THE RESIDENTIAL WASTE. BUILDING TO BE FULLY SPRINKELRED