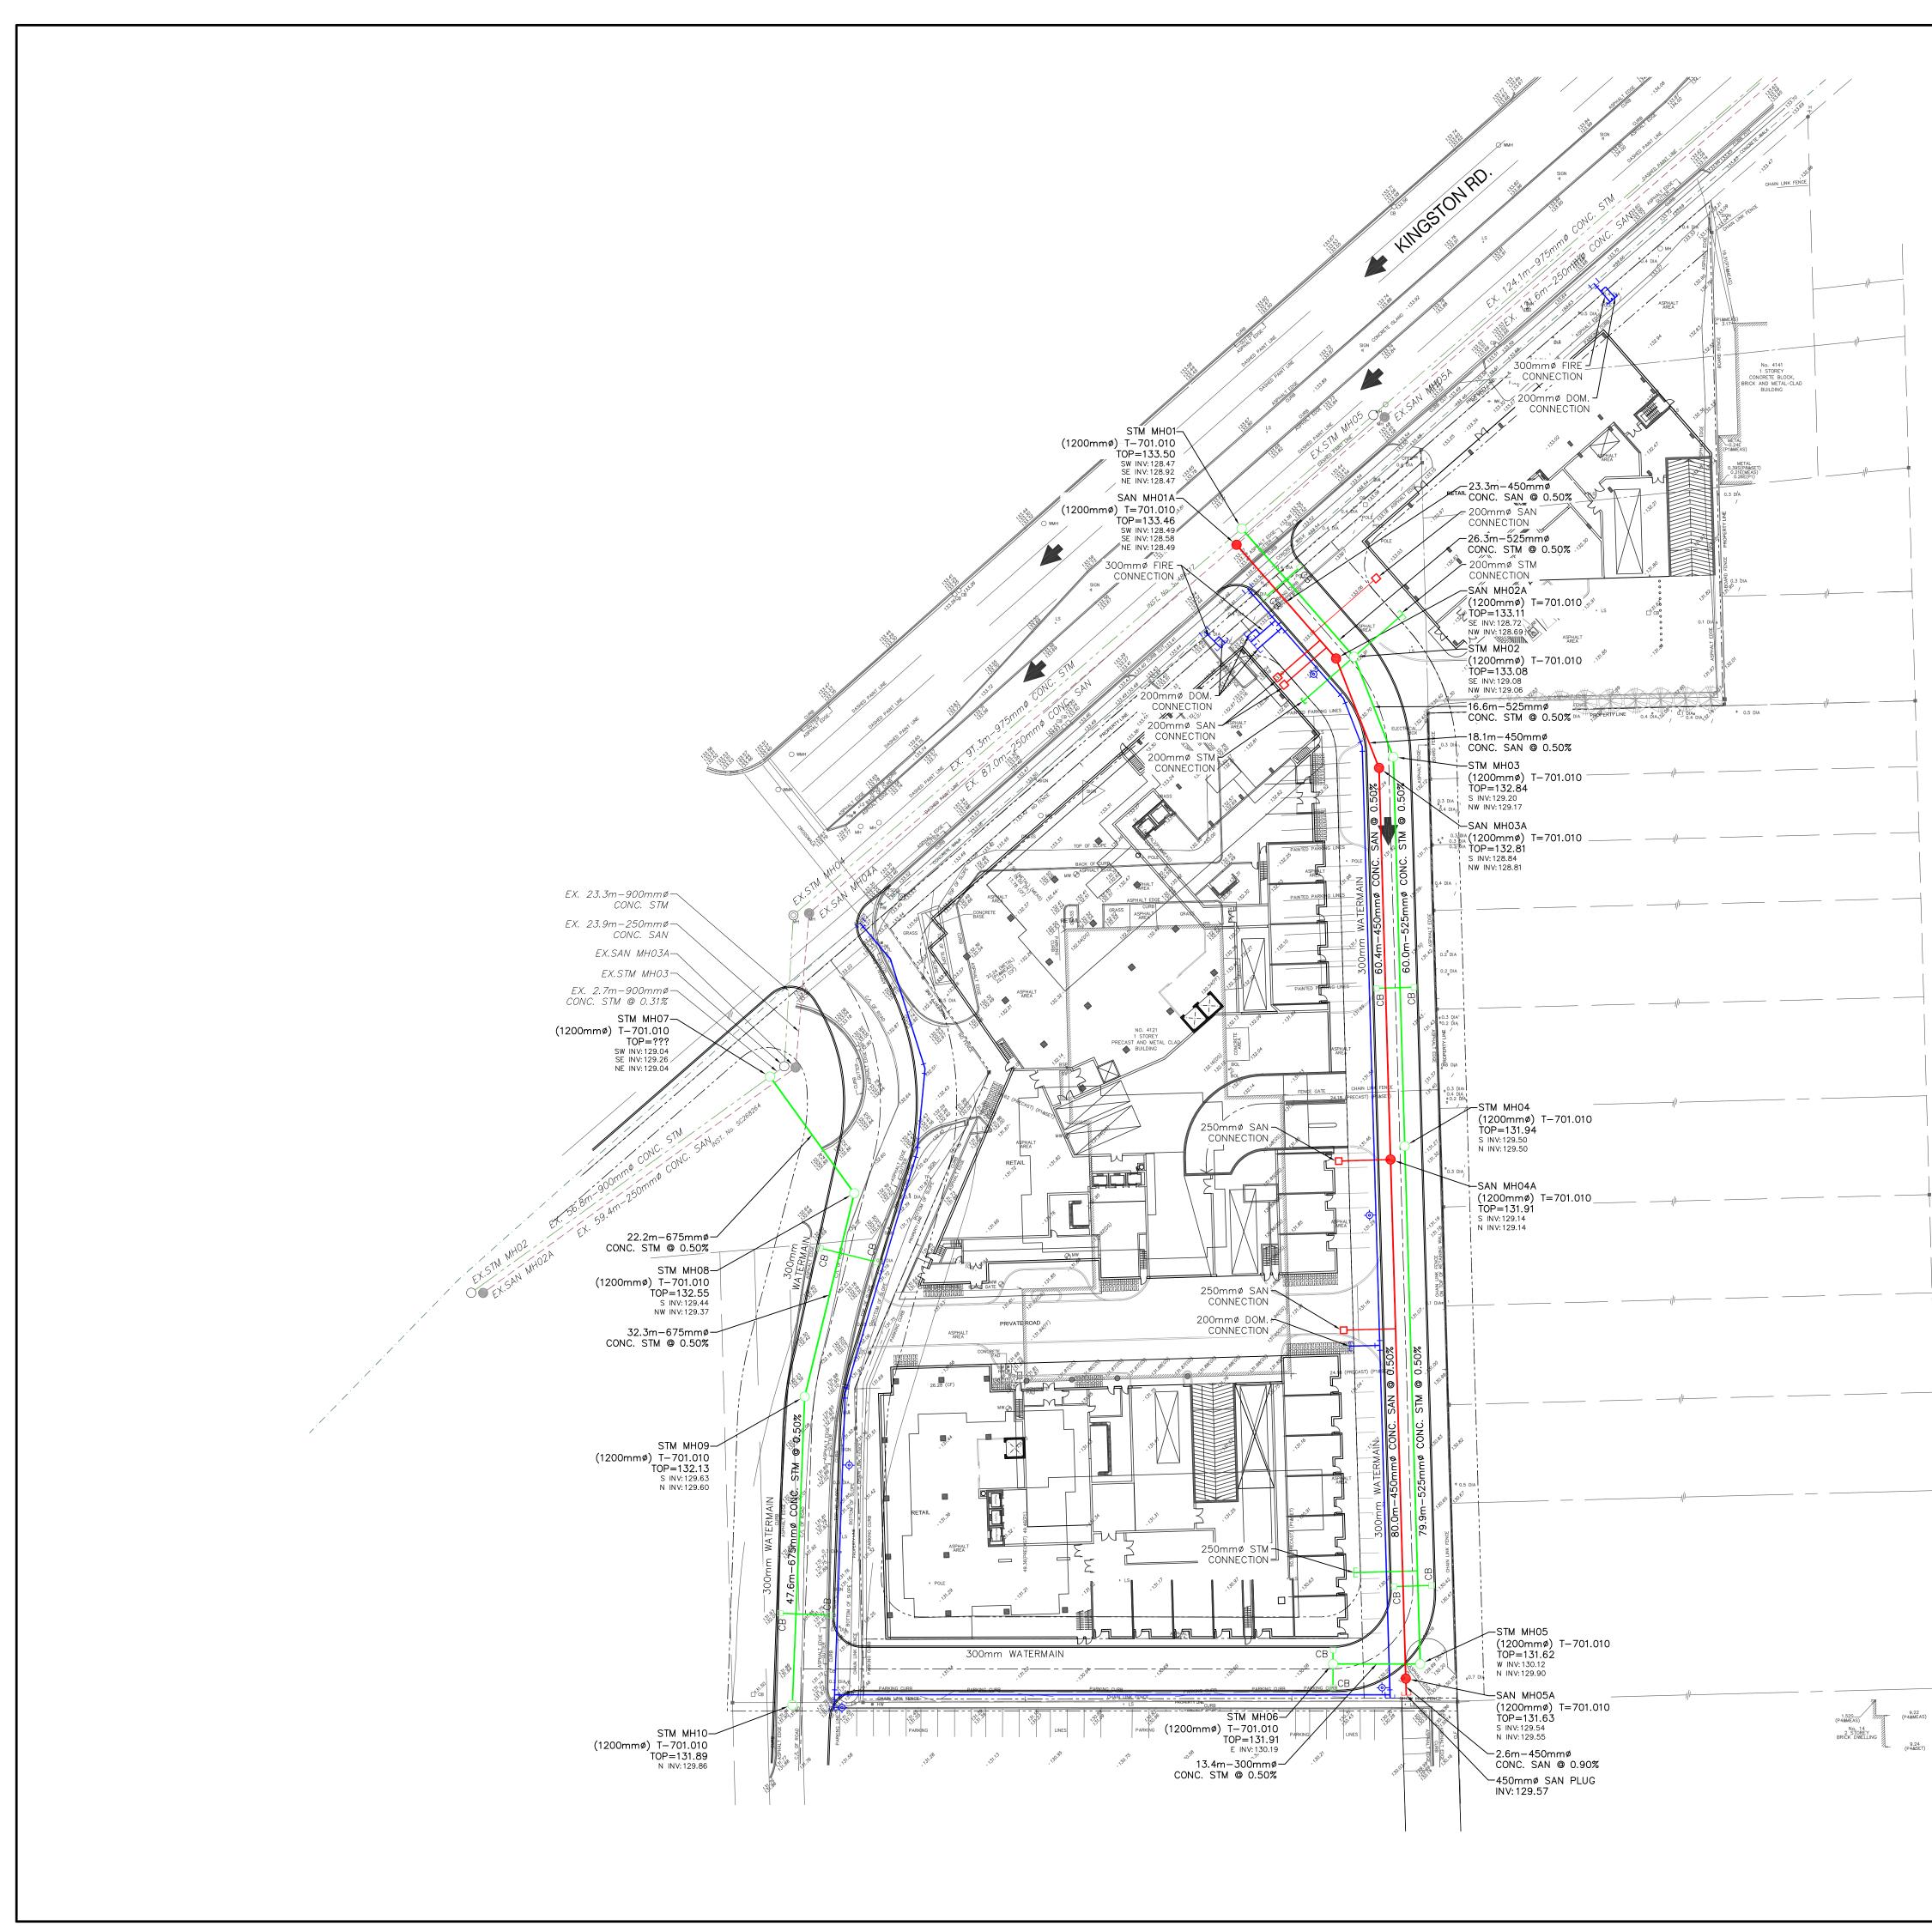

- DRAWINGS ARE PREPARED DAGED UN BOUNDART I PLAN AND TOPOGRAPHICAL SURVEY OF PART OF LOTS 1 & 2 PART OF REGISTERED PLAN 2319 AND PART OF LOTS 13 & 14 CONCESSION D CITY OF TORONTO (FORMERLY THE CITY OF SCARBOROUGH, AS PREPARED BY J.D. BARNES LTD. AND DATED MAY 4TH, 2020. DRAWINGS ARE TO BE READ IN CONJUNCTION WITH ALL OTHER
- CONSULTANTS' DRAWINGS AND REPORTS: REFER TO TRAFFIC CONSULTANT'S DOCUMENTATION FOR TRAFFIC DIAGRAMS, TURNING RADII, TRAFFIC REPORT AND SITE ACCESS INFORMATION;
- REFER TO LANDSCAPE ARCHITECT'S DRAWINGS FOR LANDSCAPING INFORMATION, GRADING, GREEN ROOF AND OUTDOOR AMENITY SPACES;
- REFER TO SITE SERVICING / CIVIL ENGINEER'S DRAWINGS AND REPORTS FOR SITE SERVICING AND UTILITY INFORMATION; REFER TO WASTE MANAGEMENT CONSULTANT'S DESIGN BRIEF FOR
- INFORMATION ABOUT WASTE STORAGE, PICK-UP AND HANDLING FOR ALL USES/OCCUPANCIES;
- ALL ACCESS DRIVEWAYS TO BE USED BY THE COLLECTION VEHICLE WILL BE LEVEL (+/-8%), HAVE A MINIMUM VERTICAL CLEARANCE OF 4.4 m THROUGHOUT, A MINIMUM 4.5 m WIDE THROUGHOUT AND 6 m WIDE AT POINT OF INGRESS AND EGRESS.
- OVERHEAD DOORS THE COLLECTION VEHICLE WILL BE PASSING THROUGH HAVE A MINIMUM WIDTH OF 4 m AND A MINIMUM OVERHEAD CLEARANCE OF 4.4 m.
- TYPE G LOADING SPACE THAT IS LEVEL (+/-2%), AND IS CONSTRUCTED OF A MINIMUM OF 200 MM REINFORCED CONCRETE.
- A TRAINED ON-SITE STAFF MEMBER WILL BE AVAILABLE TO MANOEUVRE BINS FOR THE COLLECTION DRIVER AND ALSO ACT AS A FLAGMAN WHEN THE TRUCK IS REVERSING. IN THE EVENT THE ON-SITE STAFF IS UNAVAILABLE AT THE TIME THE CITY COLLECTION VEHICLE ARRIVES AT THE SITE, THE COLLECTION VEHICLE WILL LEAVE THE SITE AND NOT
- RETURN UNTIL THE NEXT SCHEDULED COLLECTION DAY. A WARNING SYSTEM TO CAUTION MOTORISTS LEAVING THE PARKING
- GARAGE OF HEAVY VEHICLES WHEN LOADING OPERATIONS ARE OCCURRING. THIS WARNING SYSTEM SHOULD INCLUDE BOTH LIGHTS AND SIGNS.
- A NON-RESIDENTIAL WASTE STORAGE ROOM FOR NON-RESI COMPONENT IS PROVIDED WHICH IS INDEPENDENT OF AND NOT ACCESSIBLE TO THE RESIDENTIAL WASTE ROOM.
- THE BINS THAT WILL BE USED FOR THE NONRESIDENTIAL WASTE WILL BE LABELLED SEPARATELY FROM THE BINS FOR THE RESIDENTIAL WASTE. BUILDING TO BE FULLY SPRINKELRED