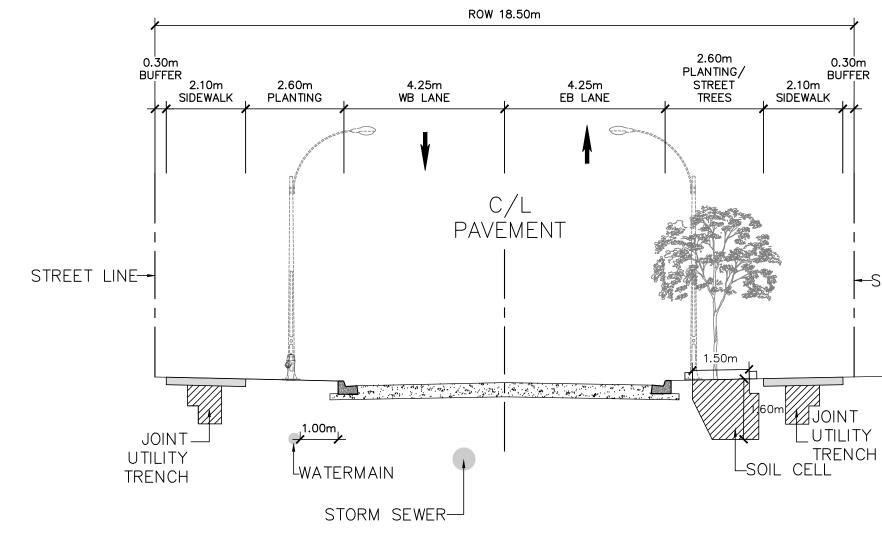

| 126261 | A105 |
|--------|------|
|--------|------|

126261

A109

A110

NOTE:\*EELRT road widening based on conceptual design from City of Toronto Transportation Services PDF. Ultimate ROW/Future property lines and Existing ROW to be verified.

|                                                                                 |                        | Contractors shall verify and be responsible for all dimensions and conditions shall have precedence over scaled dimensions.           Contractors shall verify and be responsible for all dimensions and conditions on the drawing. Shop drawing shall be informed of any variations from the dimensions and conditions on the drawing.           Charactis Architects (Canada) Inc.           Contractors shall verify and be responsible for all dimensions and conditions on the drawing. Shop drawing shall be informed of any variations from the dimensions and conditions on the drawing. Shop drawings shall be submitted to Arcadis Architects for general conformance before proceeding with <i>Labrication</i> .           Charactis Architects for general conformance before proceeding with <i>Labrication</i> . |
|---------------------------------------------------------------------------------|------------------------|--------------------------------------------------------------------------------------------------------------------------------------------------------------------------------------------------------------------------------------------------------------------------------------------------------------------------------------------------------------------------------------------------------------------------------------------------------------------------------------------------------------------------------------------------------------------------------------------------------------------------------------------------------------------------------------------------------------------------------------------------------------------------------------------------------------------------------|
| NO<br>NO<br>NO<br>NO<br>NO<br>NO<br>NO<br>NO<br>NO<br>NO<br>NO<br>NO<br>NO<br>N | PROPOSED PROPERTY LINE | PROJECT TITLE<br><b>4121 KINGSTON ROAD</b><br>SCARBOROUGH, ON<br>SHEET TITLE<br>SECTION - A                                                                                                                                                                                                                                                                                                                                                                                                                                                                                                                                                                                                                                                                                                                                    |
| to LEA Consulting drawings for detailed street<br>s. Drawing No.2.              |                        | DRAWN BY: DATE: SCALE: CHECKED BY:<br>MAY.2023 1:300<br>PROJECT NO: DRAWING NO:                                                                                                                                                                                                                                                                                                                                                                                                                                                                                                                                                                                                                                                                                                                                                |