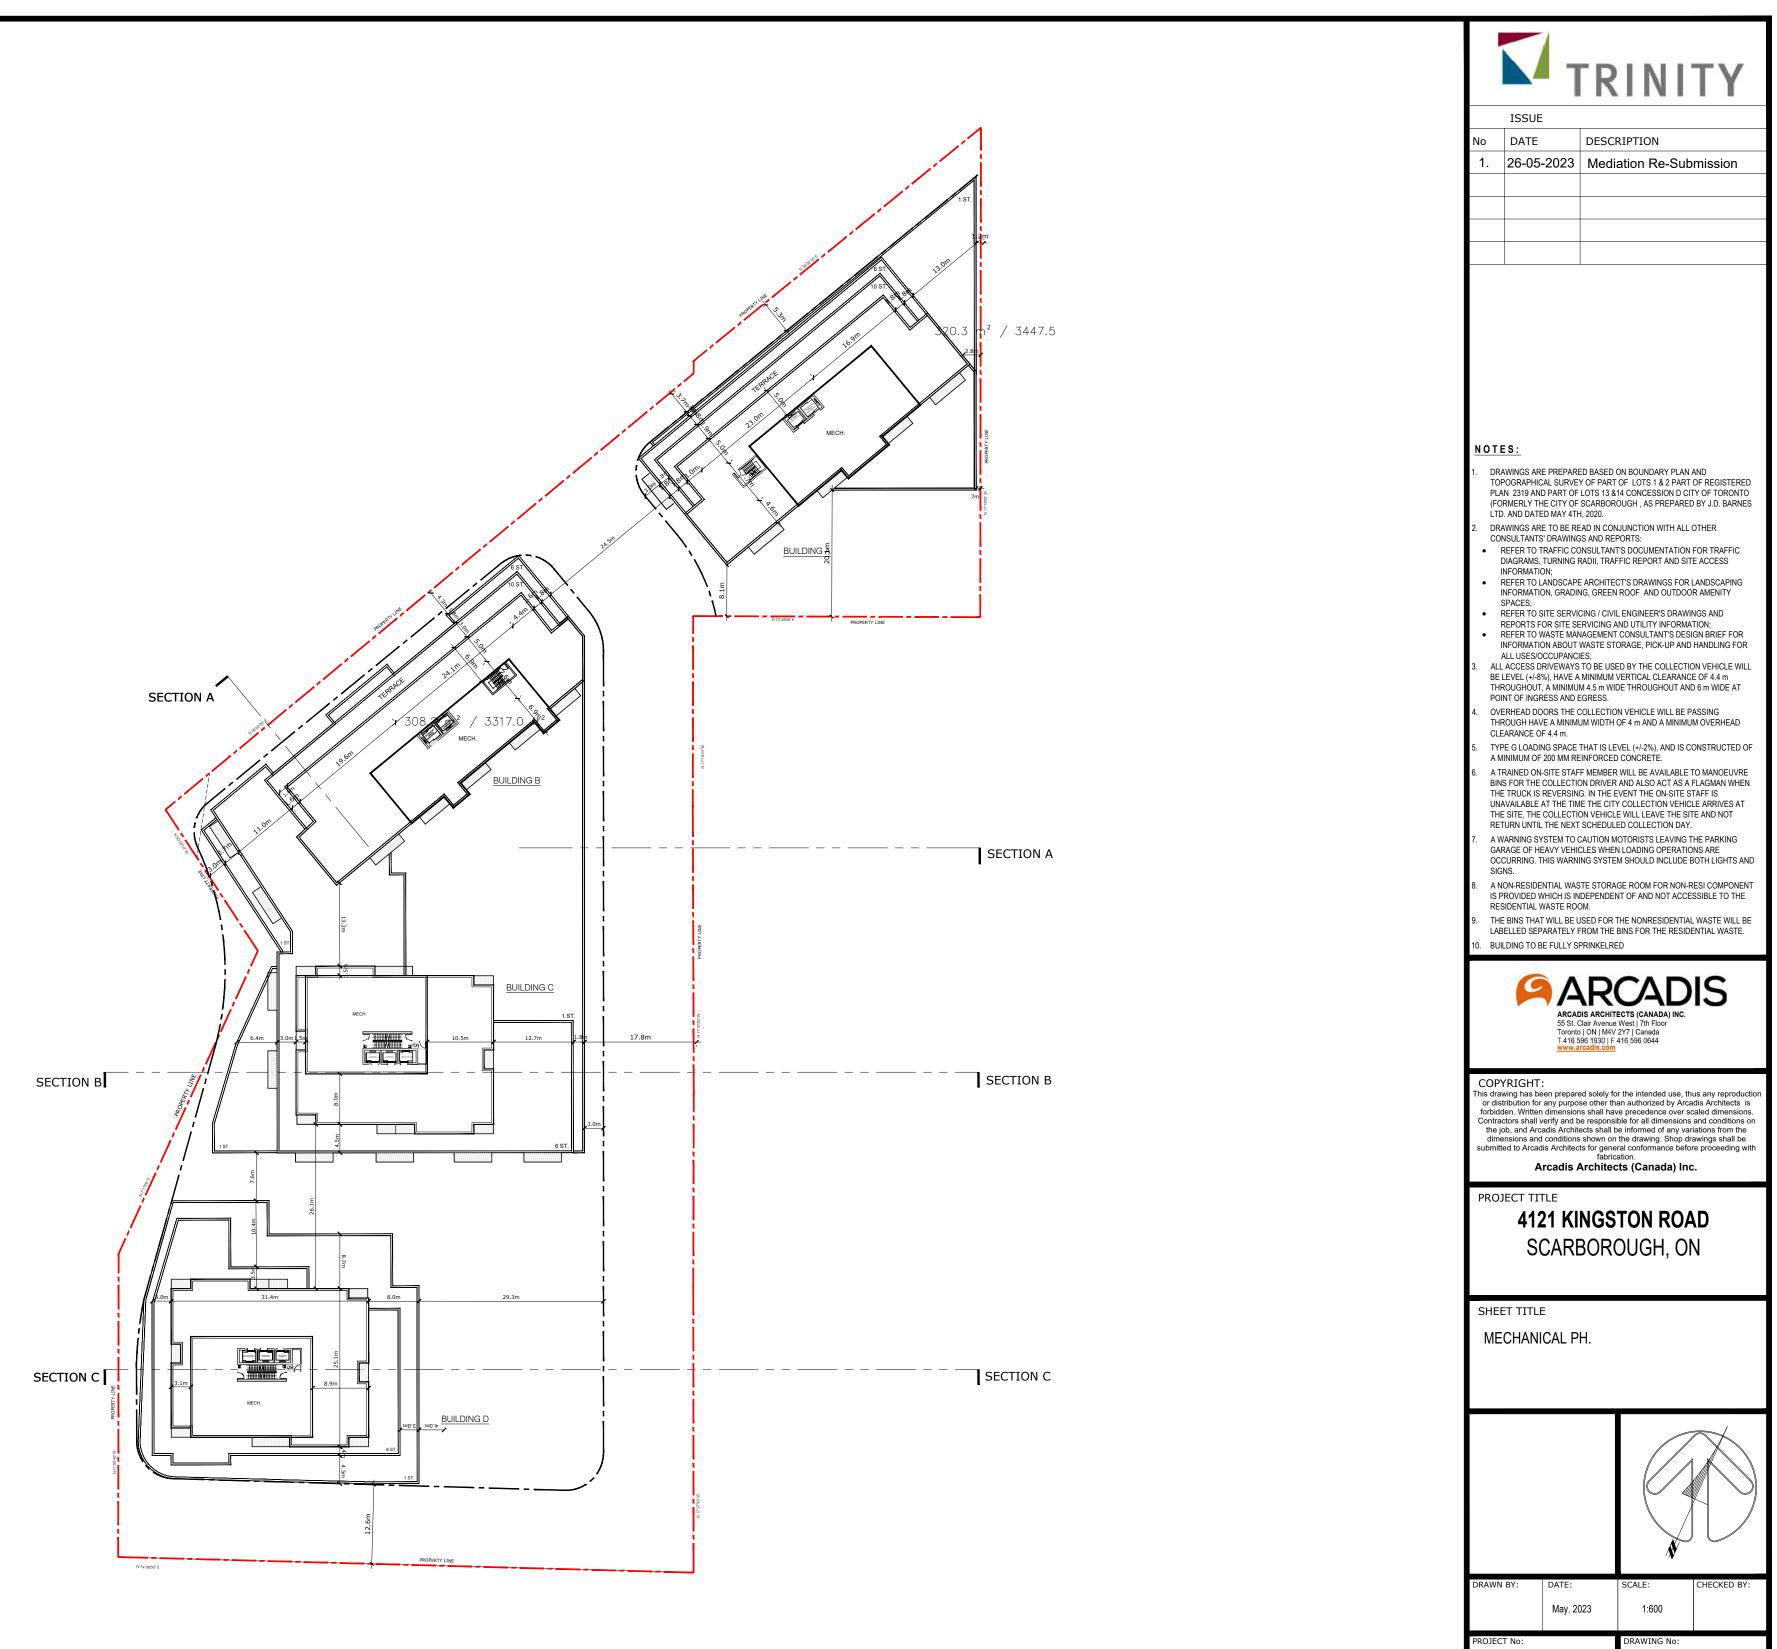

| 126261 | A105 |
|--------|------|
|--------|------|

126261

A109

A110

NOTE:\*EELRT road widening based on conceptual design from City of Toronto Transportation Services PDF. Ultimate ROW/Future property lines and Existing ROW to be verified.