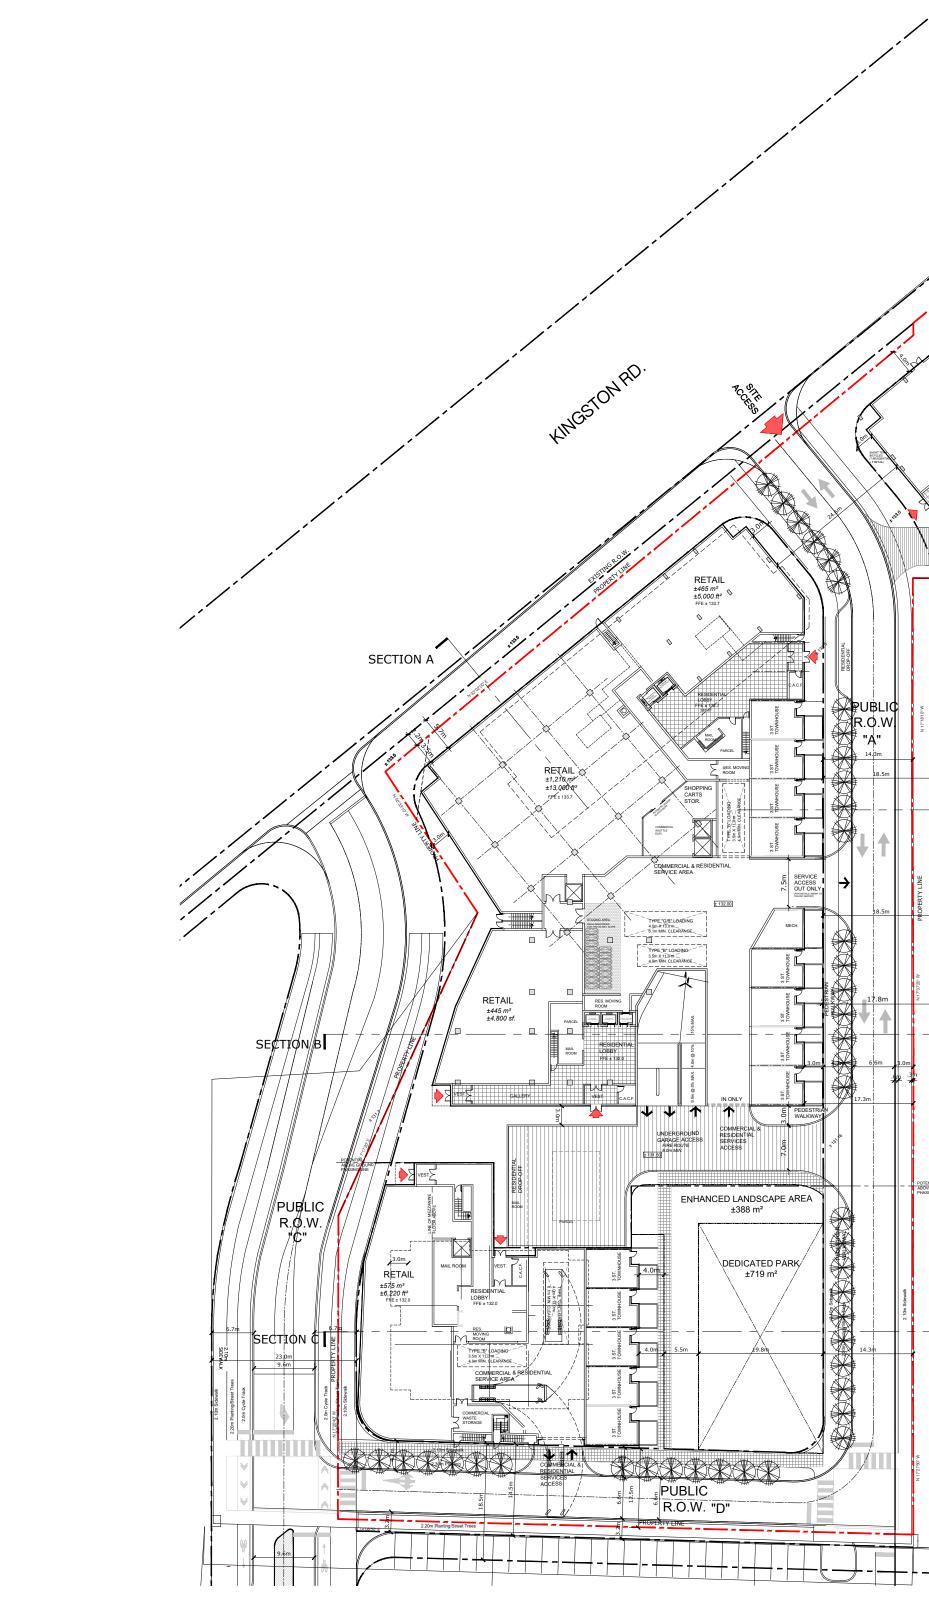

- DRAWINGS ARE PREPARED DAGED UN BOUNDART I PLAN AND TOPOGRAPHICAL SURVEY OF PART OF LOTS 1 & 2 PART OF REGISTERED PLAN 2319 AND PART OF LOTS 13 & 14 CONCESSION D CITY OF TORONTO (FORMERLY THE CITY OF SCARBOROUGH, AS PREPARED BY J.D. BARNES LTD. AND DATED MAY 4TH, 2020. DRAWINGS ARE TO BE READ IN CONJUNCTION WITH ALL OTHER
- CONSULTANTS' DRAWINGS AND REPORTS: REFER TO TRAFFIC CONSULTANT'S DOCUMENTATION FOR TRAFFIC DIAGRAMS, TURNING RADII, TRAFFIC REPORT AND SITE ACCESS INFORMATION;
- REFER TO LANDSCAPE ARCHITECT'S DRAWINGS FOR LANDSCAPING INFORMATION, GRADING, GREEN ROOF AND OUTDOOR AMENITY SPACES;
- REFER TO SITE SERVICING / CIVIL ENGINEER'S DRAWINGS AND REPORTS FOR SITE SERVICING AND UTILITY INFORMATION; REFER TO WASTE MANAGEMENT CONSULTANT'S DESIGN BRIEF FOR
- INFORMATION ABOUT WASTE STORAGE, PICK-UP AND HANDLING FOR ALL USES/OCCUPANCIES;
- ALL ACCESS DRIVEWAYS TO BE USED BY THE COLLECTION VEHICLE WILL BE LEVEL (+/-8%), HAVE A MINIMUM VERTICAL CLEARANCE OF 4.4 m THROUGHOUT, A MINIMUM 4.5 m WIDE THROUGHOUT AND 6 m WIDE AT POINT OF INGRESS AND EGRESS.
- OVERHEAD DOORS THE COLLECTION VEHICLE WILL BE PASSING THROUGH HAVE A MINIMUM WIDTH OF 4 m AND A MINIMUM OVERHEAD CLEARANCE OF 4.4 m.
- TYPE G LOADING SPACE THAT IS LEVEL (+/-2%), AND IS CONSTRUCTED OF A MINIMUM OF 200 MM REINFORCED CONCRETE.
- A TRAINED ON-SITE STAFF MEMBER WILL BE AVAILABLE TO MANOEUVRE BINS FOR THE COLLECTION DRIVER AND ALSO ACT AS A FLAGMAN WHEN THE TRUCK IS REVERSING. IN THE EVENT THE ON-SITE STAFF IS UNAVAILABLE AT THE TIME THE CITY COLLECTION VEHICLE ARRIVES AT THE SITE, THE COLLECTION VEHICLE WILL LEAVE THE SITE AND NOT
- RETURN UNTIL THE NEXT SCHEDULED COLLECTION DAY. A WARNING SYSTEM TO CAUTION MOTORISTS LEAVING THE PARKING
- GARAGE OF HEAVY VEHICLES WHEN LOADING OPERATIONS ARE OCCURRING. THIS WARNING SYSTEM SHOULD INCLUDE BOTH LIGHTS AND SIGNS.
- A NON-RESIDENTIAL WASTE STORAGE ROOM FOR NON-RESI COMPONENT IS PROVIDED WHICH IS INDEPENDENT OF AND NOT ACCESSIBLE TO THE RESIDENTIAL WASTE ROOM.
- THE BINS THAT WILL BE USED FOR THE NONRESIDENTIAL WASTE WILL BE LABELLED SEPARATELY FROM THE BINS FOR THE RESIDENTIAL WASTE. BUILDING TO BE FULLY SPRINKELRED