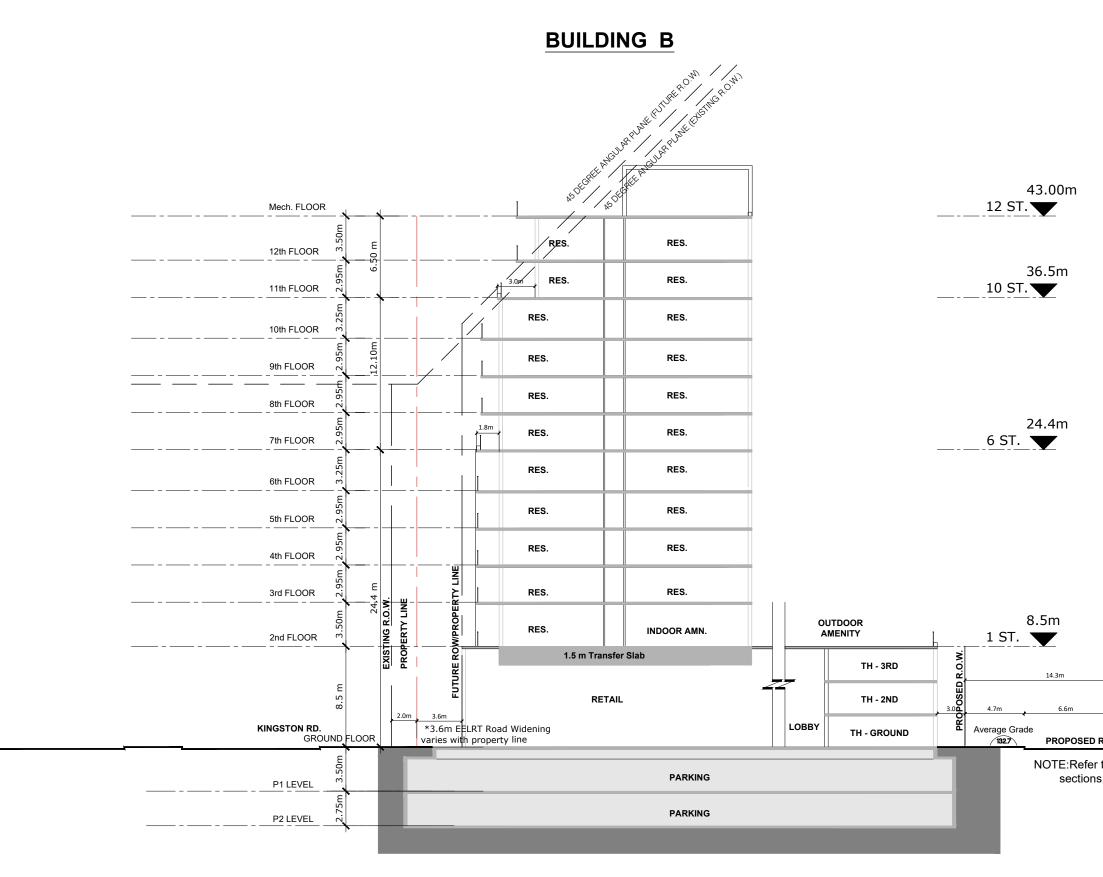

- DRAWINGS ARE PREPARED DAGED UN BOUNDART I PLAN AND TOPOGRAPHICAL SURVEY OF PART OF LOTS 1 & 2 PART OF REGISTERED PLAN 2319 AND PART OF LOTS 13 & 14 CONCESSION D CITY OF TORONTO (FORMERLY THE CITY OF SCARBOROUGH, AS PREPARED BY J.D. BARNES LTD. AND DATED MAY 4TH, 2020. DRAWINGS ARE TO BE READ IN CONJUNCTION WITH ALL OTHER
- CONSULTANTS' DRAWINGS AND REPORTS: REFER TO TRAFFIC CONSULTANT'S DOCUMENTATION FOR TRAFFIC DIAGRAMS, TURNING RADII, TRAFFIC REPORT AND SITE ACCESS INFORMATION;
- REFER TO LANDSCAPE ARCHITECT'S DRAWINGS FOR LANDSCAPING INFORMATION, GRADING, GREEN ROOF AND OUTDOOR AMENITY SPACES;
- REFER TO SITE SERVICING / CIVIL ENGINEER'S DRAWINGS AND REPORTS FOR SITE SERVICING AND UTILITY INFORMATION; REFER TO WASTE MANAGEMENT CONSULTANT'S DESIGN BRIEF FOR
- INFORMATION ABOUT WASTE STORAGE, PICK-UP AND HANDLING FOR ALL USES/OCCUPANCIES;
- ALL ACCESS DRIVEWAYS TO BE USED BY THE COLLECTION VEHICLE WILL BE LEVEL (+/-8%), HAVE A MINIMUM VERTICAL CLEARANCE OF 4.4 m THROUGHOUT, A MINIMUM 4.5 m WIDE THROUGHOUT AND 6 m WIDE AT POINT OF INGRESS AND EGRESS.
- OVERHEAD DOORS THE COLLECTION VEHICLE WILL BE PASSING THROUGH HAVE A MINIMUM WIDTH OF 4 m AND A MINIMUM OVERHEAD CLEARANCE OF 4.4 m.
- TYPE G LOADING SPACE THAT IS LEVEL (+/-2%), AND IS CONSTRUCTED OF A MINIMUM OF 200 MM REINFORCED CONCRETE.
- A TRAINED ON-SITE STAFF MEMBER WILL BE AVAILABLE TO MANOEUVRE BINS FOR THE COLLECTION DRIVER AND ALSO ACT AS A FLAGMAN WHEN THE TRUCK IS REVERSING. IN THE EVENT THE ON-SITE STAFF IS UNAVAILABLE AT THE TIME THE CITY COLLECTION VEHICLE ARRIVES AT THE SITE, THE COLLECTION VEHICLE WILL LEAVE THE SITE AND NOT
- RETURN UNTIL THE NEXT SCHEDULED COLLECTION DAY. A WARNING SYSTEM TO CAUTION MOTORISTS LEAVING THE PARKING
- GARAGE OF HEAVY VEHICLES WHEN LOADING OPERATIONS ARE OCCURRING. THIS WARNING SYSTEM SHOULD INCLUDE BOTH LIGHTS AND SIGNS.
- A NON-RESIDENTIAL WASTE STORAGE ROOM FOR NON-RESI COMPONENT IS PROVIDED WHICH IS INDEPENDENT OF AND NOT ACCESSIBLE TO THE RESIDENTIAL WASTE ROOM.
- THE BINS THAT WILL BE USED FOR THE NONRESIDENTIAL WASTE WILL BE LABELLED SEPARATELY FROM THE BINS FOR THE RESIDENTIAL WASTE. BUILDING TO BE FULLY SPRINKELRED