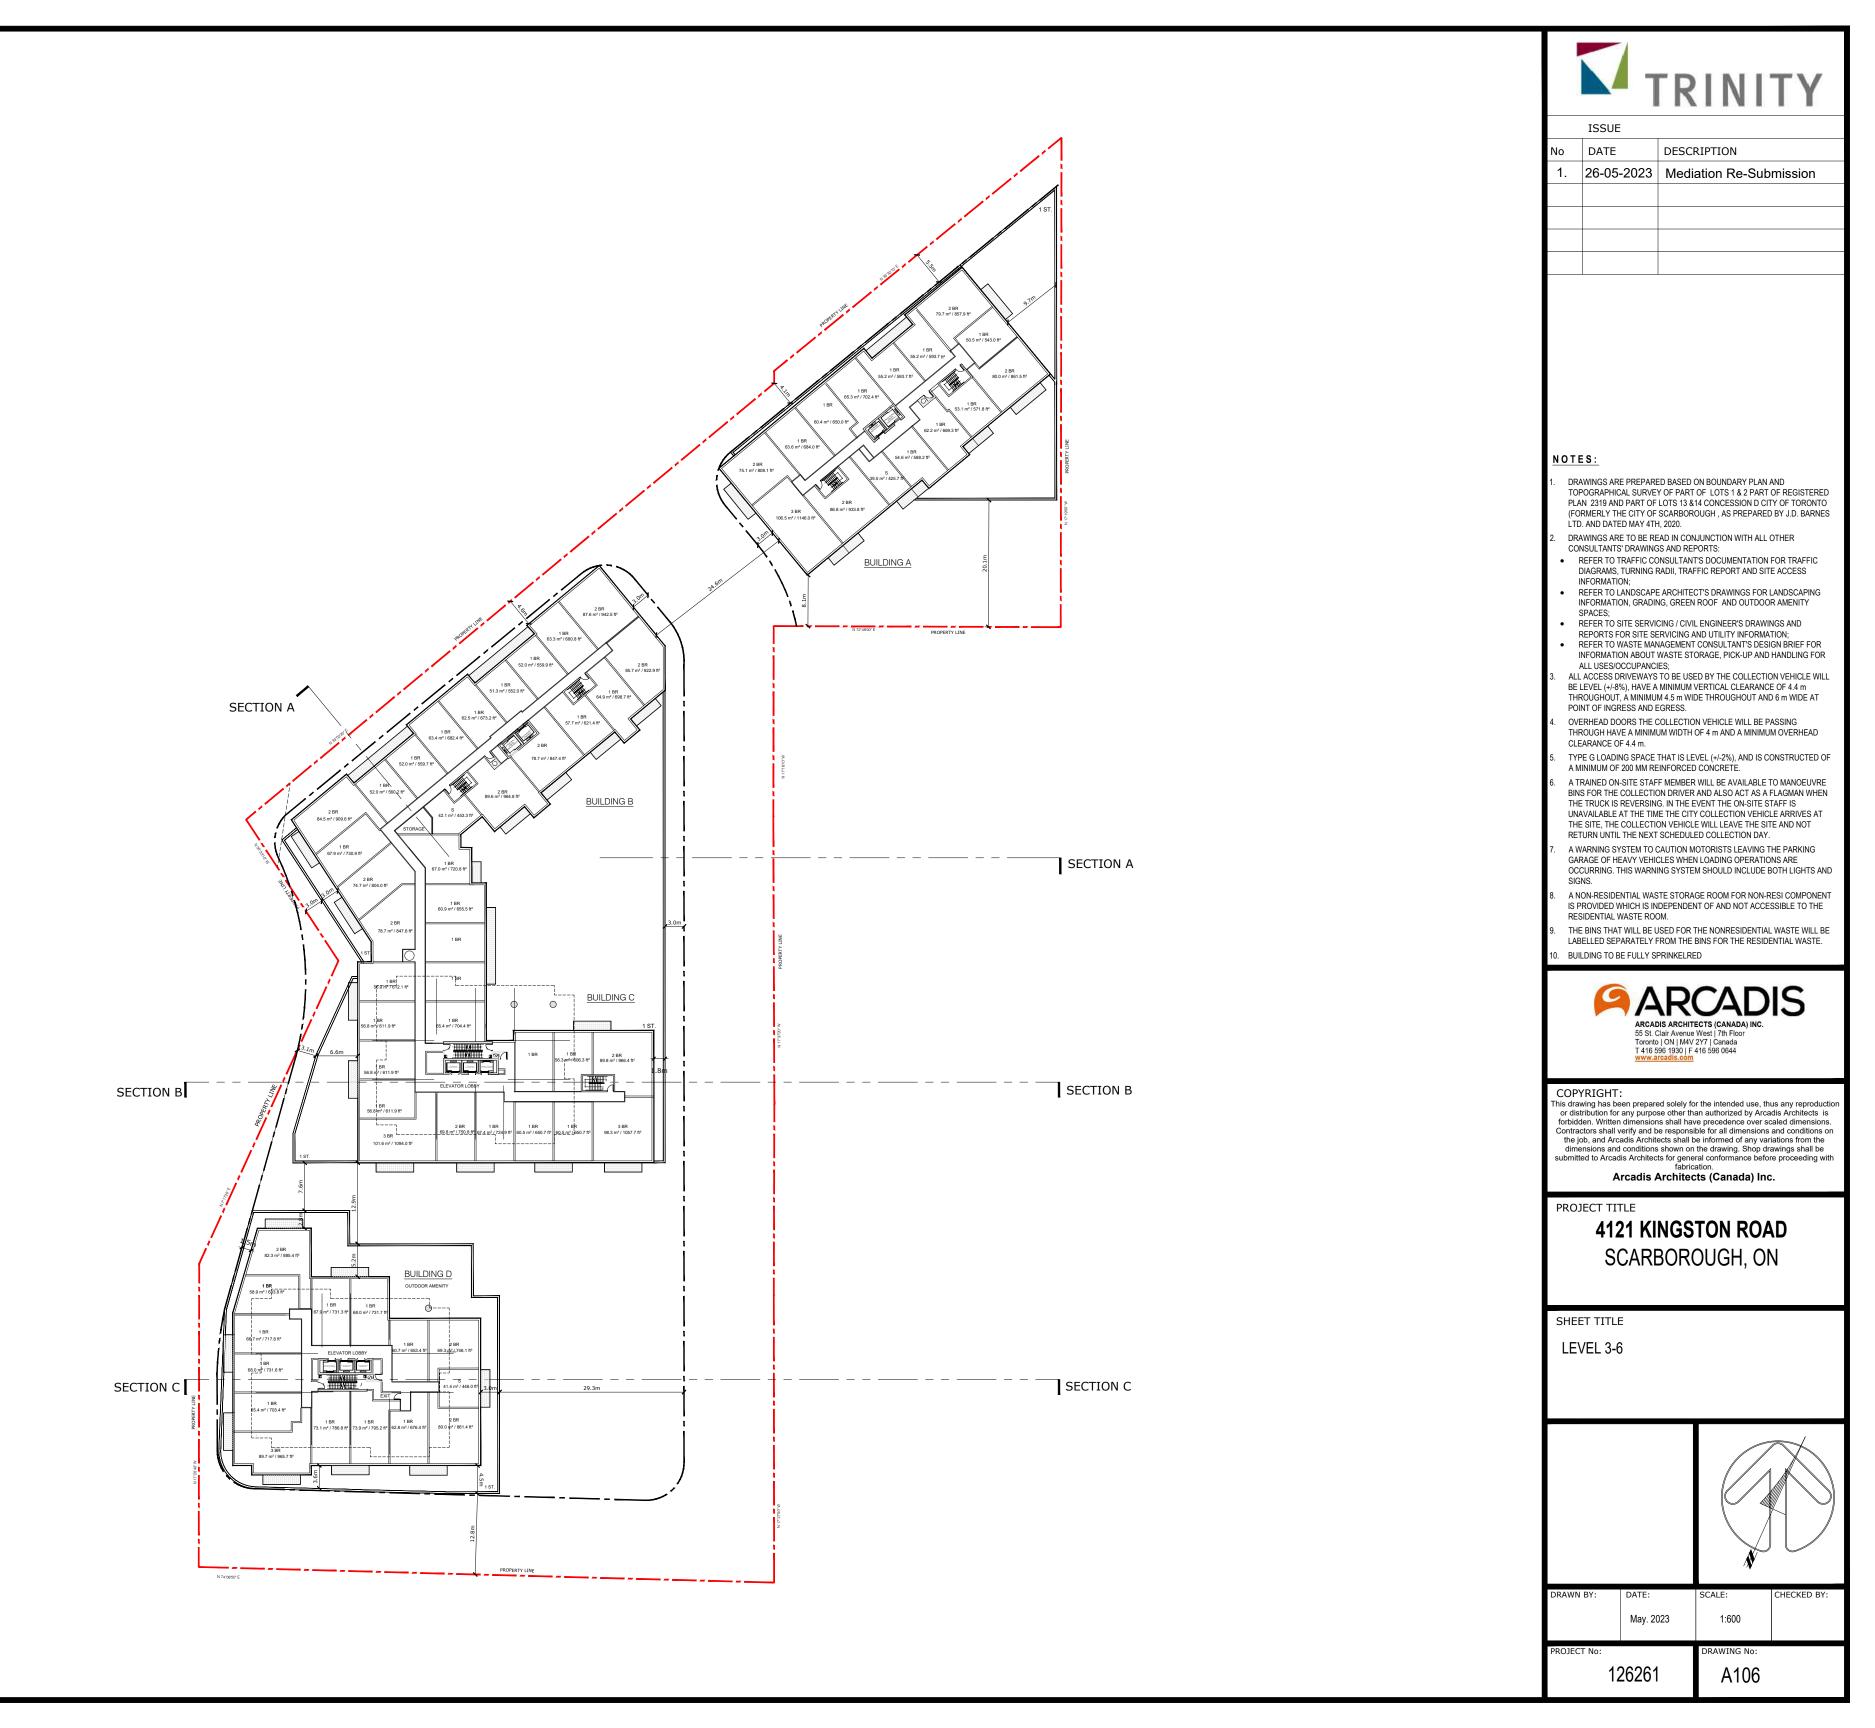

- DRAWINGS ARE PREPARED DAGED UN BOUNDART I PLAN AND TOPOGRAPHICAL SURVEY OF PART OF LOTS 1 & 2 PART OF REGISTERED PLAN 2319 AND PART OF LOTS 13 & 14 CONCESSION D CITY OF TORONTO (FORMERLY THE CITY OF SCARBOROUGH, AS PREPARED BY J.D. BARNES LTD. AND DATED MAY 4TH, 2020. DRAWINGS ARE TO BE READ IN CONJUNCTION WITH ALL OTHER
- CONSULTANTS' DRAWINGS AND REPORTS: REFER TO TRAFFIC CONSULTANT'S DOCUMENTATION FOR TRAFFIC DIAGRAMS, TURNING RADII, TRAFFIC REPORT AND SITE ACCESS INFORMATION;
- REFER TO LANDSCAPE ARCHITECT'S DRAWINGS FOR LANDSCAPING INFORMATION, GRADING, GREEN ROOF AND OUTDOOR AMENITY SPACES;
- REFER TO SITE SERVICING / CIVIL ENGINEER'S DRAWINGS AND REPORTS FOR SITE SERVICING AND UTILITY INFORMATION; REFER TO WASTE MANAGEMENT CONSULTANT'S DESIGN BRIEF FOR
- INFORMATION ABOUT WASTE STORAGE, PICK-UP AND HANDLING FOR ALL USES/OCCUPANCIES;
- ALL ACCESS DRIVEWAYS TO BE USED BY THE COLLECTION VEHICLE WILL BE LEVEL (+/-8%), HAVE A MINIMUM VERTICAL CLEARANCE OF 4.4 m THROUGHOUT, A MINIMUM 4.5 m WIDE THROUGHOUT AND 6 m WIDE AT POINT OF INGRESS AND EGRESS.
- OVERHEAD DOORS THE COLLECTION VEHICLE WILL BE PASSING THROUGH HAVE A MINIMUM WIDTH OF 4 m AND A MINIMUM OVERHEAD CLEARANCE OF 4.4 m.
- TYPE G LOADING SPACE THAT IS LEVEL (+/-2%), AND IS CONSTRUCTED OF A MINIMUM OF 200 MM REINFORCED CONCRETE.
- A TRAINED ON-SITE STAFF MEMBER WILL BE AVAILABLE TO MANOEUVRE BINS FOR THE COLLECTION DRIVER AND ALSO ACT AS A FLAGMAN WHEN THE TRUCK IS REVERSING. IN THE EVENT THE ON-SITE STAFF IS UNAVAILABLE AT THE TIME THE CITY COLLECTION VEHICLE ARRIVES AT THE SITE, THE COLLECTION VEHICLE WILL LEAVE THE SITE AND NOT
- RETURN UNTIL THE NEXT SCHEDULED COLLECTION DAY. A WARNING SYSTEM TO CAUTION MOTORISTS LEAVING THE PARKING
- GARAGE OF HEAVY VEHICLES WHEN LOADING OPERATIONS ARE OCCURRING. THIS WARNING SYSTEM SHOULD INCLUDE BOTH LIGHTS AND SIGNS.
- A NON-RESIDENTIAL WASTE STORAGE ROOM FOR NON-RESI COMPONENT IS PROVIDED WHICH IS INDEPENDENT OF AND NOT ACCESSIBLE TO THE RESIDENTIAL WASTE ROOM.
- THE BINS THAT WILL BE USED FOR THE NONRESIDENTIAL WASTE WILL BE LABELLED SEPARATELY FROM THE BINS FOR THE RESIDENTIAL WASTE. BUILDING TO BE FULLY SPRINKELRED