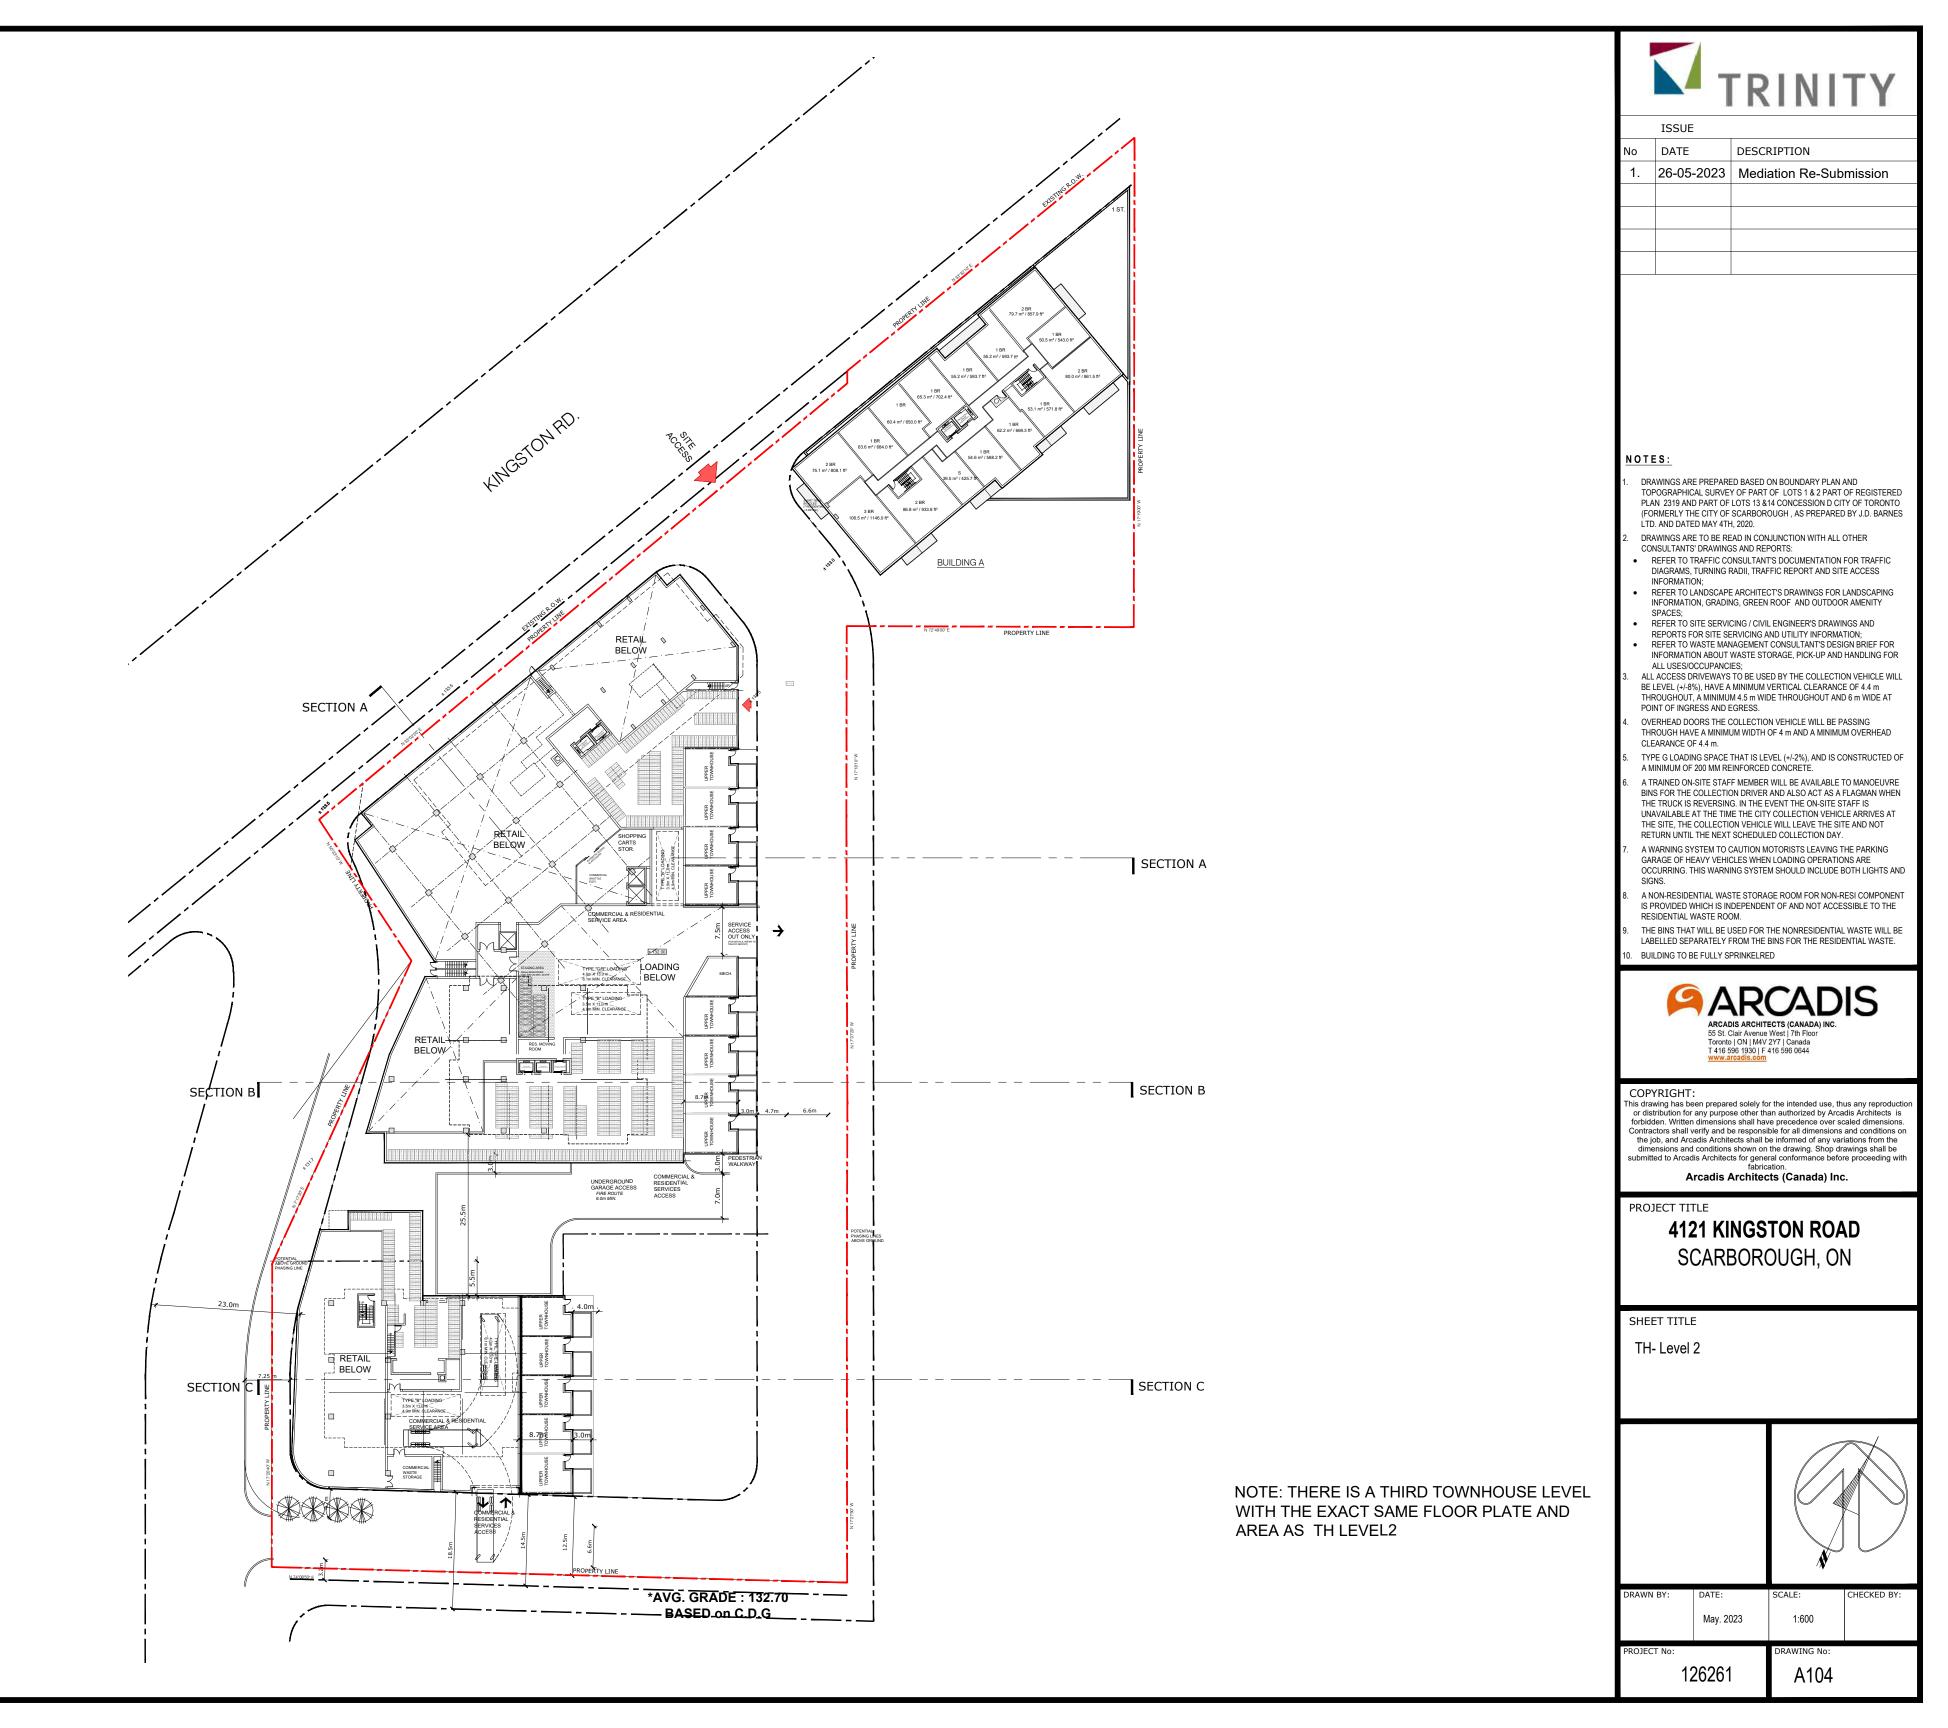

- DRAWINGS ARE PREPARED DAGED UN BOUNDART I PLAN AND TOPOGRAPHICAL SURVEY OF PART OF LOTS 1 & 2 PART OF REGISTERED PLAN 2319 AND PART OF LOTS 13 & 14 CONCESSION D CITY OF TORONTO (FORMERLY THE CITY OF SCARBOROUGH, AS PREPARED BY J.D. BARNES LTD. AND DATED MAY 4TH, 2020. DRAWINGS ARE TO BE READ IN CONJUNCTION WITH ALL OTHER
- CONSULTANTS' DRAWINGS AND REPORTS: REFER TO TRAFFIC CONSULTANT'S DOCUMENTATION FOR TRAFFIC DIAGRAMS, TURNING RADII, TRAFFIC REPORT AND SITE ACCESS INFORMATION;
- REFER TO LANDSCAPE ARCHITECT'S DRAWINGS FOR LANDSCAPING INFORMATION, GRADING, GREEN ROOF AND OUTDOOR AMENITY SPACES;
- REFER TO SITE SERVICING / CIVIL ENGINEER'S DRAWINGS AND REPORTS FOR SITE SERVICING AND UTILITY INFORMATION; REFER TO WASTE MANAGEMENT CONSULTANT'S DESIGN BRIEF FOR
- INFORMATION ABOUT WASTE STORAGE, PICK-UP AND HANDLING FOR ALL USES/OCCUPANCIES;
- ALL ACCESS DRIVEWAYS TO BE USED BY THE COLLECTION VEHICLE WILL BE LEVEL (+/-8%), HAVE A MINIMUM VERTICAL CLEARANCE OF 4.4 m THROUGHOUT, A MINIMUM 4.5 m WIDE THROUGHOUT AND 6 m WIDE AT POINT OF INGRESS AND EGRESS.
- OVERHEAD DOORS THE COLLECTION VEHICLE WILL BE PASSING THROUGH HAVE A MINIMUM WIDTH OF 4 m AND A MINIMUM OVERHEAD CLEARANCE OF 4.4 m.
- TYPE G LOADING SPACE THAT IS LEVEL (+/-2%), AND IS CONSTRUCTED OF A MINIMUM OF 200 MM REINFORCED CONCRETE.
- A TRAINED ON-SITE STAFF MEMBER WILL BE AVAILABLE TO MANOEUVRE BINS FOR THE COLLECTION DRIVER AND ALSO ACT AS A FLAGMAN WHEN THE TRUCK IS REVERSING. IN THE EVENT THE ON-SITE STAFF IS UNAVAILABLE AT THE TIME THE CITY COLLECTION VEHICLE ARRIVES AT THE SITE, THE COLLECTION VEHICLE WILL LEAVE THE SITE AND NOT
- RETURN UNTIL THE NEXT SCHEDULED COLLECTION DAY. A WARNING SYSTEM TO CAUTION MOTORISTS LEAVING THE PARKING
- GARAGE OF HEAVY VEHICLES WHEN LOADING OPERATIONS ARE OCCURRING. THIS WARNING SYSTEM SHOULD INCLUDE BOTH LIGHTS AND SIGNS.
- A NON-RESIDENTIAL WASTE STORAGE ROOM FOR NON-RESI COMPONENT IS PROVIDED WHICH IS INDEPENDENT OF AND NOT ACCESSIBLE TO THE RESIDENTIAL WASTE ROOM.
- THE BINS THAT WILL BE USED FOR THE NONRESIDENTIAL WASTE WILL BE LABELLED SEPARATELY FROM THE BINS FOR THE RESIDENTIAL WASTE. BUILDING TO BE FULLY SPRINKELRED