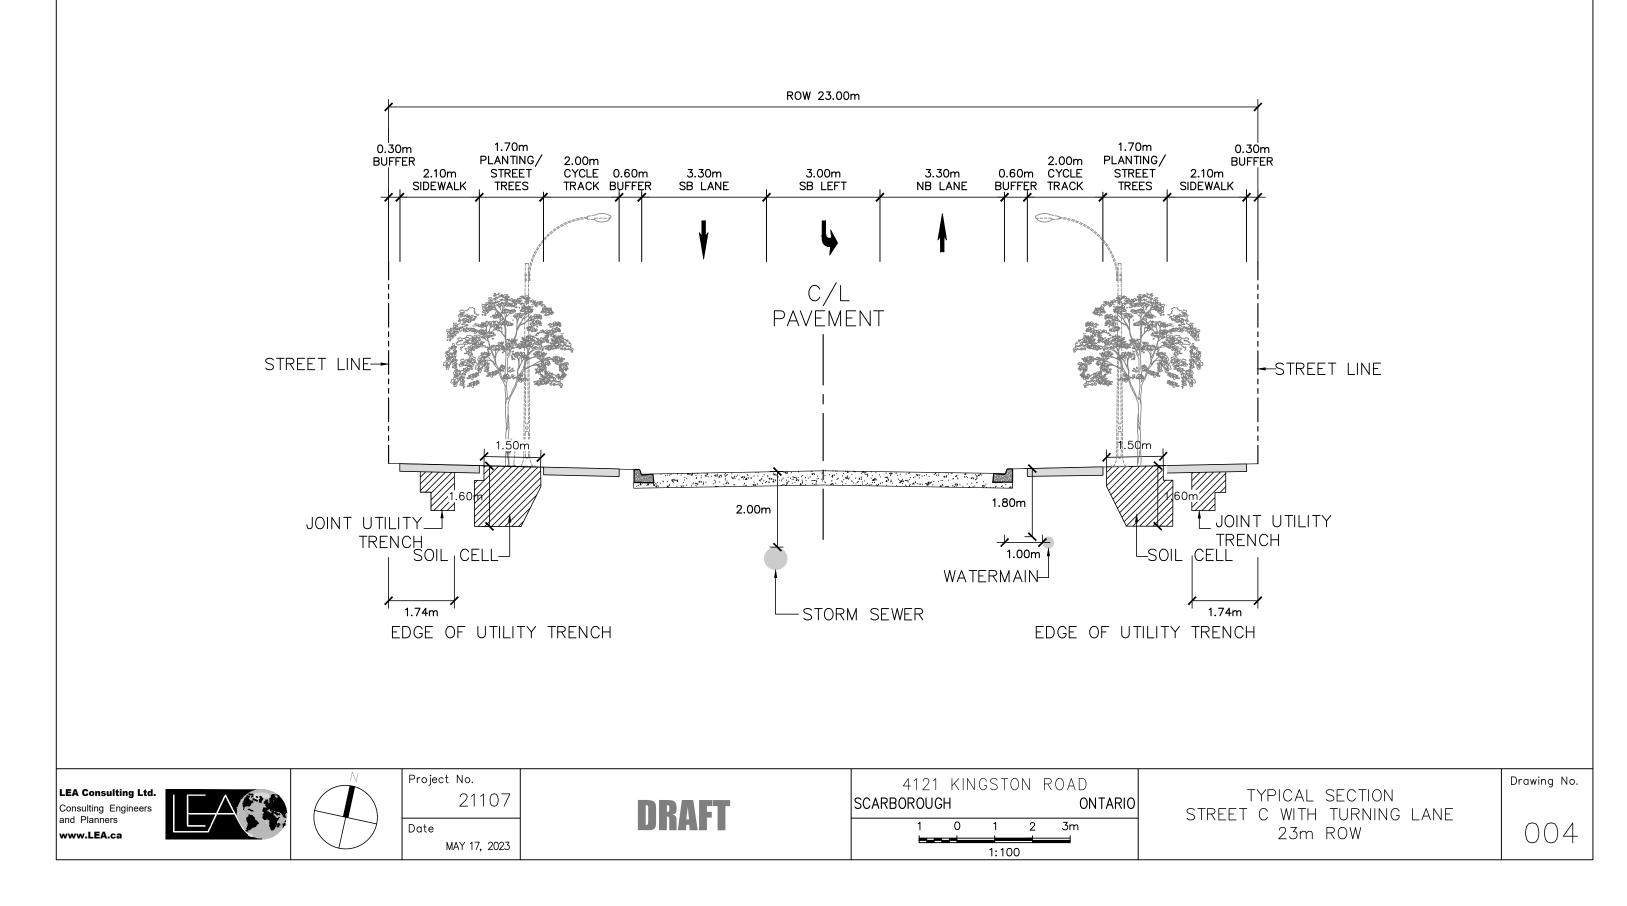

| 126261 | A105 |
|--------|------|
|--------|------|

126261

A109

A110

NOTE:\*EELRT road widening based on conceptual design from City of Toronto Transportation Services PDF. Ultimate ROW/Future property lines and Existing ROW to be verified.

|                                                                                 |                        | Contractors shall verify and be responsible for all dimensions and conditions shall have precedence over scaled dimensions.           Contractors shall verify and be responsible for all dimensions and conditions on the drawing. Shop drawing shall be informed of any variations from the dimensions and conditions on the drawing.           Charactis Architects (Canada) Inc.           Contractors shall verify and be responsible for all dimensions and conditions on the drawing. Shop drawing shall be informed of any variations from the dimensions and conditions on the drawing. Shop drawings shall be submitted to Arcadis Architects for general conformance before proceeding with <i>Labrication</i> .           Charactis Architects for general conformance before proceeding with <i>Labrication</i> . |
|---------------------------------------------------------------------------------|------------------------|--------------------------------------------------------------------------------------------------------------------------------------------------------------------------------------------------------------------------------------------------------------------------------------------------------------------------------------------------------------------------------------------------------------------------------------------------------------------------------------------------------------------------------------------------------------------------------------------------------------------------------------------------------------------------------------------------------------------------------------------------------------------------------------------------------------------------------|
| NO<br>NO<br>NO<br>NO<br>NO<br>NO<br>NO<br>NO<br>NO<br>NO<br>NO<br>NO<br>NO<br>N | PROPOSED PROPERTY LINE | PROJECT TITLE<br><b>4121 KINGSTON ROAD</b><br>SCARBOROUGH, ON<br>SHEET TITLE<br>SECTION - A                                                                                                                                                                                                                                                                                                                                                                                                                                                                                                                                                                                                                                                                                                                                    |
| to LEA Consulting drawings for detailed street<br>s. Drawing No.2.              |                        | DRAWN BY: DATE: SCALE: CHECKED BY:<br>MAY.2023 1:300<br>PROJECT NO: DRAWING NO:                                                                                                                                                                                                                                                                                                                                                                                                                                                                                                                                                                                                                                                                                                                                                |