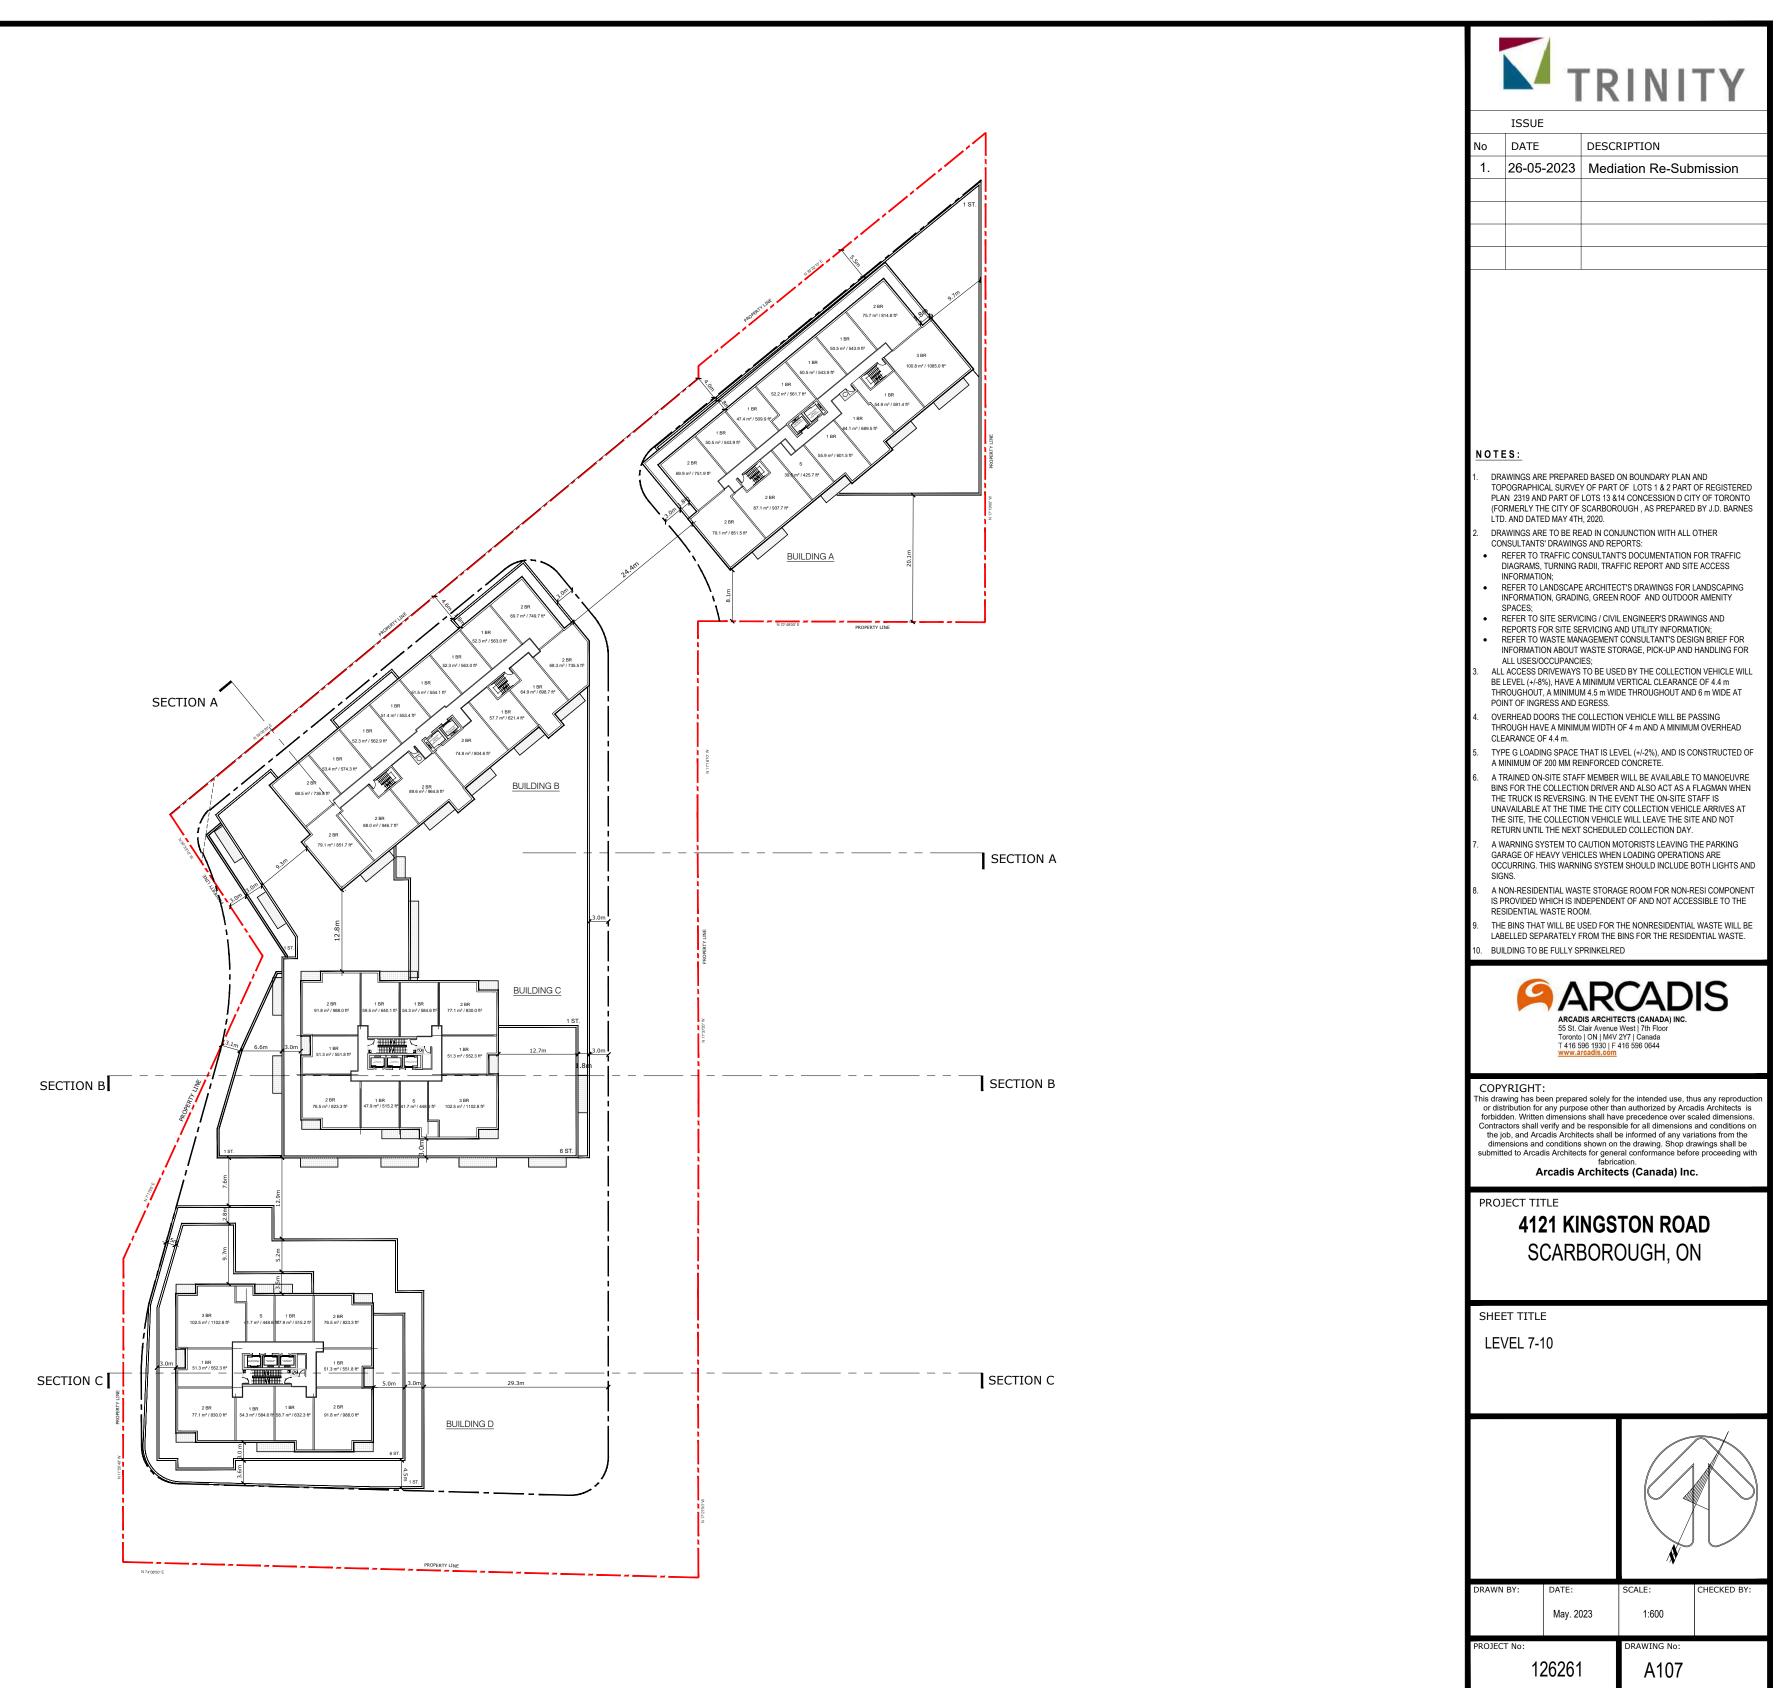

- DRAWINGS ARE PREPARED DAGED UN BOUNDART I PLAN AND TOPOGRAPHICAL SURVEY OF PART OF LOTS 1 & 2 PART OF REGISTERED PLAN 2319 AND PART OF LOTS 13 & 14 CONCESSION D CITY OF TORONTO (FORMERLY THE CITY OF SCARBOROUGH, AS PREPARED BY J.D. BARNES LTD. AND DATED MAY 4TH, 2020. DRAWINGS ARE TO BE READ IN CONJUNCTION WITH ALL OTHER
- CONSULTANTS' DRAWINGS AND REPORTS: REFER TO TRAFFIC CONSULTANT'S DOCUMENTATION FOR TRAFFIC DIAGRAMS, TURNING RADII, TRAFFIC REPORT AND SITE ACCESS INFORMATION;
- REFER TO LANDSCAPE ARCHITECT'S DRAWINGS FOR LANDSCAPING INFORMATION, GRADING, GREEN ROOF AND OUTDOOR AMENITY SPACES;
- REFER TO SITE SERVICING / CIVIL ENGINEER'S DRAWINGS AND REPORTS FOR SITE SERVICING AND UTILITY INFORMATION; REFER TO WASTE MANAGEMENT CONSULTANT'S DESIGN BRIEF FOR
- INFORMATION ABOUT WASTE STORAGE, PICK-UP AND HANDLING FOR ALL USES/OCCUPANCIES;
- ALL ACCESS DRIVEWAYS TO BE USED BY THE COLLECTION VEHICLE WILL BE LEVEL (+/-8%), HAVE A MINIMUM VERTICAL CLEARANCE OF 4.4 m THROUGHOUT, A MINIMUM 4.5 m WIDE THROUGHOUT AND 6 m WIDE AT POINT OF INGRESS AND EGRESS.
- OVERHEAD DOORS THE COLLECTION VEHICLE WILL BE PASSING THROUGH HAVE A MINIMUM WIDTH OF 4 m AND A MINIMUM OVERHEAD CLEARANCE OF 4.4 m.
- TYPE G LOADING SPACE THAT IS LEVEL (+/-2%), AND IS CONSTRUCTED OF A MINIMUM OF 200 MM REINFORCED CONCRETE.
- A TRAINED ON-SITE STAFF MEMBER WILL BE AVAILABLE TO MANOEUVRE BINS FOR THE COLLECTION DRIVER AND ALSO ACT AS A FLAGMAN WHEN THE TRUCK IS REVERSING. IN THE EVENT THE ON-SITE STAFF IS UNAVAILABLE AT THE TIME THE CITY COLLECTION VEHICLE ARRIVES AT THE SITE, THE COLLECTION VEHICLE WILL LEAVE THE SITE AND NOT
- RETURN UNTIL THE NEXT SCHEDULED COLLECTION DAY. A WARNING SYSTEM TO CAUTION MOTORISTS LEAVING THE PARKING
- GARAGE OF HEAVY VEHICLES WHEN LOADING OPERATIONS ARE OCCURRING. THIS WARNING SYSTEM SHOULD INCLUDE BOTH LIGHTS AND SIGNS.
- A NON-RESIDENTIAL WASTE STORAGE ROOM FOR NON-RESI COMPONENT IS PROVIDED WHICH IS INDEPENDENT OF AND NOT ACCESSIBLE TO THE RESIDENTIAL WASTE ROOM.
- THE BINS THAT WILL BE USED FOR THE NONRESIDENTIAL WASTE WILL BE LABELLED SEPARATELY FROM THE BINS FOR THE RESIDENTIAL WASTE. BUILDING TO BE FULLY SPRINKELRED