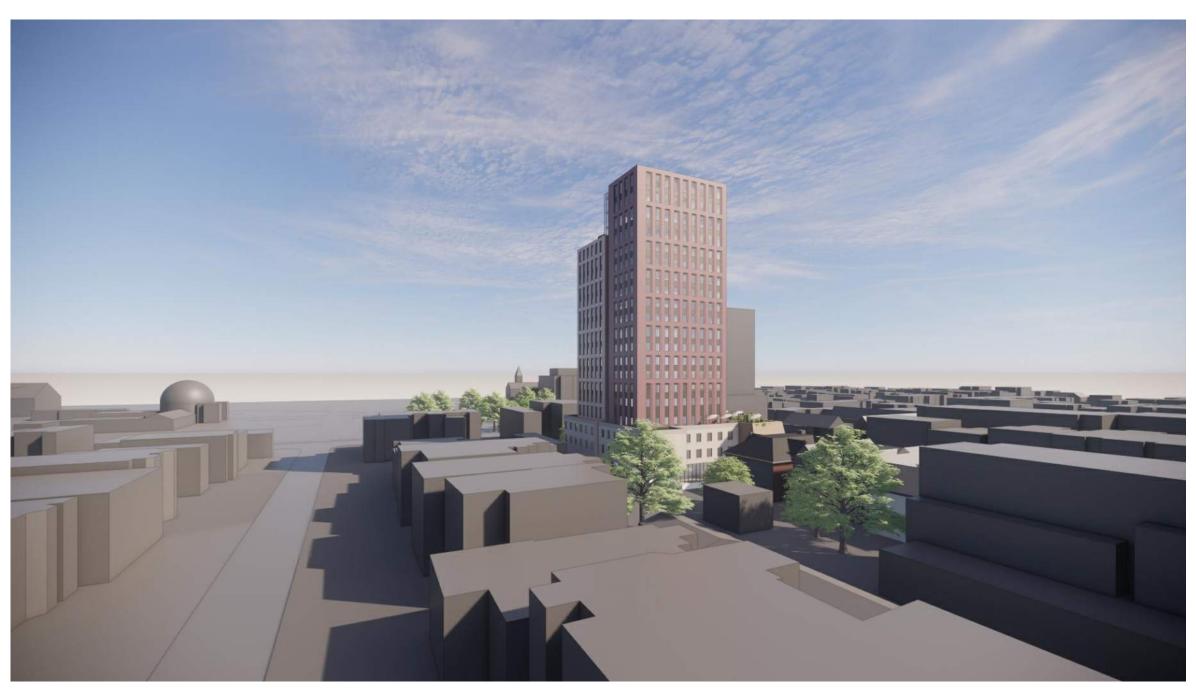

The Revised Proposal makes a number of modifications to the July 2021 proposal, including:

- Expansion of the development site to include the property at 300 Sherbourne Street, which results in an overall new site area of approximately 1,848 sq. m.;
- An increase in the number of student beds from 178 beds to 423 beds;
- A significantly higher number of larger, more affordable 2-bedroom and 4-bedroom student units, with the proposed unit mix as follows:
  - 107 studio beds (25%)
  - o 120 2-bedroom beds (60 units) (28%)
  - 196 4-bedroom beds (49 units) (46%)
- An increase in building height from 10-storeys to 20-storeys, with no proposed shadow on Allan Gardens;
- An increase to the gross floor area (GFA) by 8,967 sq. m., for a total GFA of 14,217 sq. m.;
- A larger, reconfigured floor plate to accommodate the larger units, with successive stepbacks that ensure appropriate transition to adjacent *Neighbourhoods*;
- An overall increase in indoor and outdoor amenity space (an increase of 416 sq. m. and 126 sq. m., respectively);
- An increase to the visitor parking (from 2 spaces to 4 spaces), as well as 110 additional bicycle parking spaces to accommodate the increased unit and bed count; and
- Integration and retention of the front portion of the building at 300 Sherbourne Street, which will appropriately address the relationship between this heritage resource and the proposed student residence building, in accordance with the Garden District HCD Plan.

# HOEM2

PERSPECTIVE VIEW FROM SHERBOURNE TOWARDS ENTRANCE