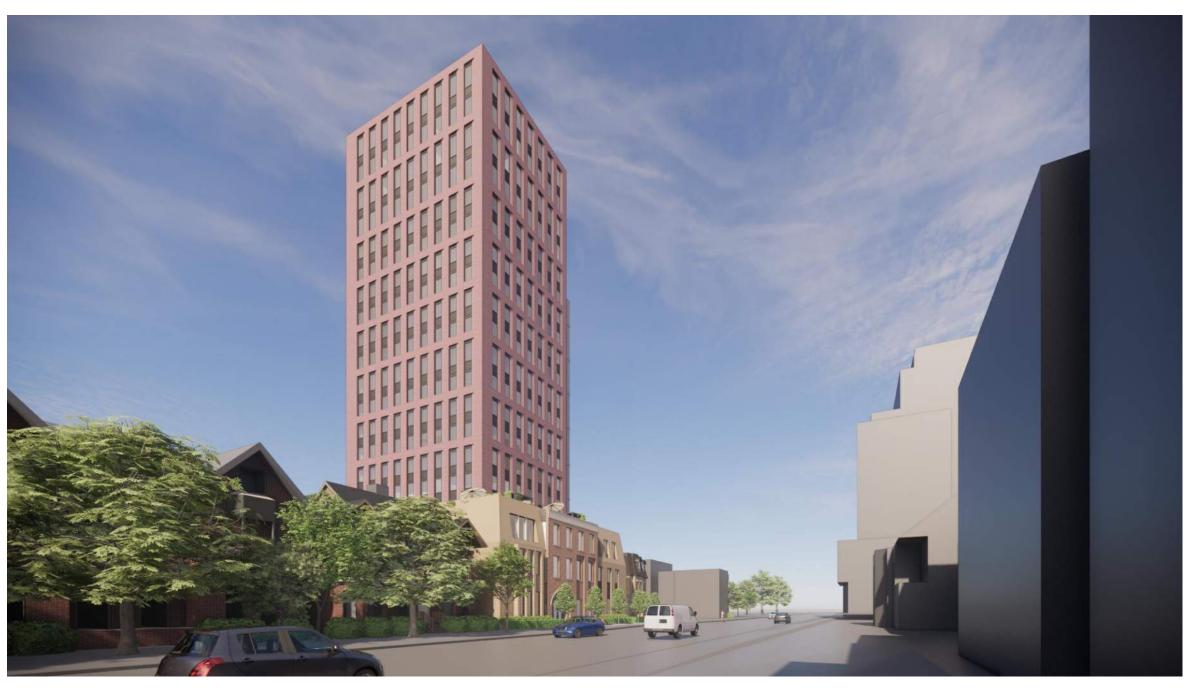

The Revised Proposal makes a number of modifications to the July 2021 proposal, including:

- Expansion of the development site to include the property at 300 Sherbourne Street, which results in an overall new site area of approximately 1,848 sq. m.;
- An increase in the number of student beds from 178 beds to 423 beds;
- A significantly higher number of larger, more affordable 2-bedroom and 4-bedroom student units, with the proposed unit mix as follows:
  - 107 studio beds (25%)
  - o 120 2-bedroom beds (60 units) (28%)
  - 196 4-bedroom beds (49 units) (46%)
- An increase in building height from 10-storeys to 20-storeys, with no proposed shadow on Allan Gardens;
- An increase to the gross floor area (GFA) by 8,967 sq. m., for a total GFA of 14,217 sq. m.;
- A larger, reconfigured floor plate to accommodate the larger units, with successive stepbacks that ensure appropriate transition to adjacent *Neighbourhoods*;
- An overall increase in indoor and outdoor amenity space (an increase of 416 sq. m. and 126 sq. m., respectively);
- An increase to the visitor parking (from 2 spaces to 4 spaces), as well as 110 additional bicycle parking spaces to accommodate the increased unit and bed count; and
- Integration and retention of the front portion of the building at 300 Sherbourne Street, which will appropriately address the relationship between this heritage resource and the proposed student residence building, in accordance with the Garden District HCD Plan.

# HOEM2

PERSPECTIVE VIEW FROM SHERBOURNE TOWARDS ENTRANCE