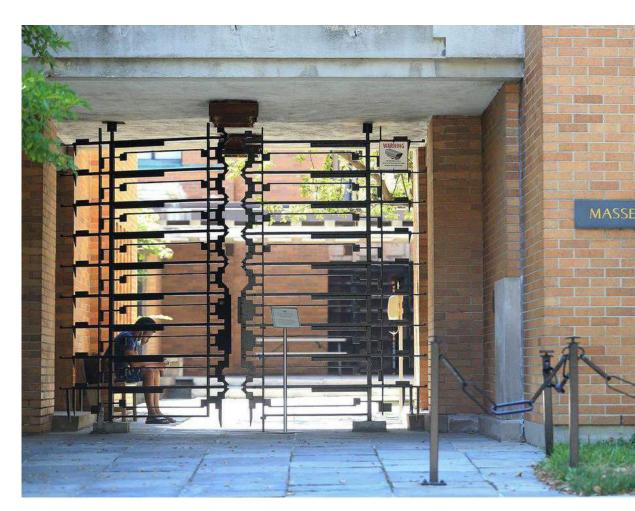

COURTYARD PRECEDENT - MASSEY COLLEGE

COURYARD VIEW FROM EAST

COURYARD VIEW BIKE ROOM

COURTYARD PRECEDENT - MONTCREST SCHOOL

COURTYARD PRECEDENT - GREEN SPACE

Copyright reserved. This design and drawings are the exclusive property of superkul inc. (the Architect) and cannot be used for any purpose without the written consent of the Architect. This drawing is not to be used for construction until issued for that purpose by the Architect.