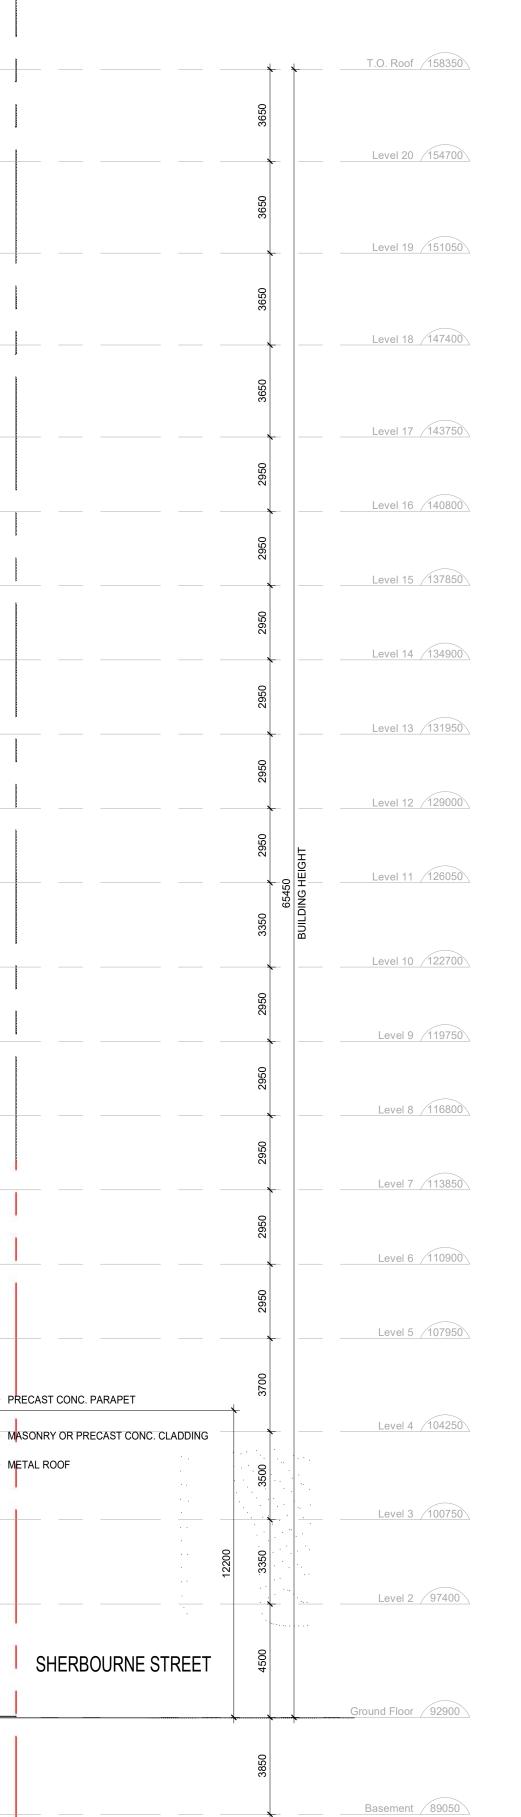

2 June 21, 2023 Issued for ZAA 1 May 3, 2021

Issued for ZAA Issue/Revision

HOEM2 294-300 Sherbourne Street Toronto

Title: **BUILDING ELEVATION -**SOUTH

**A-200** 

Project No. 1933 Drawing No.

Scale 1 : 150

5 У Х HOEM2