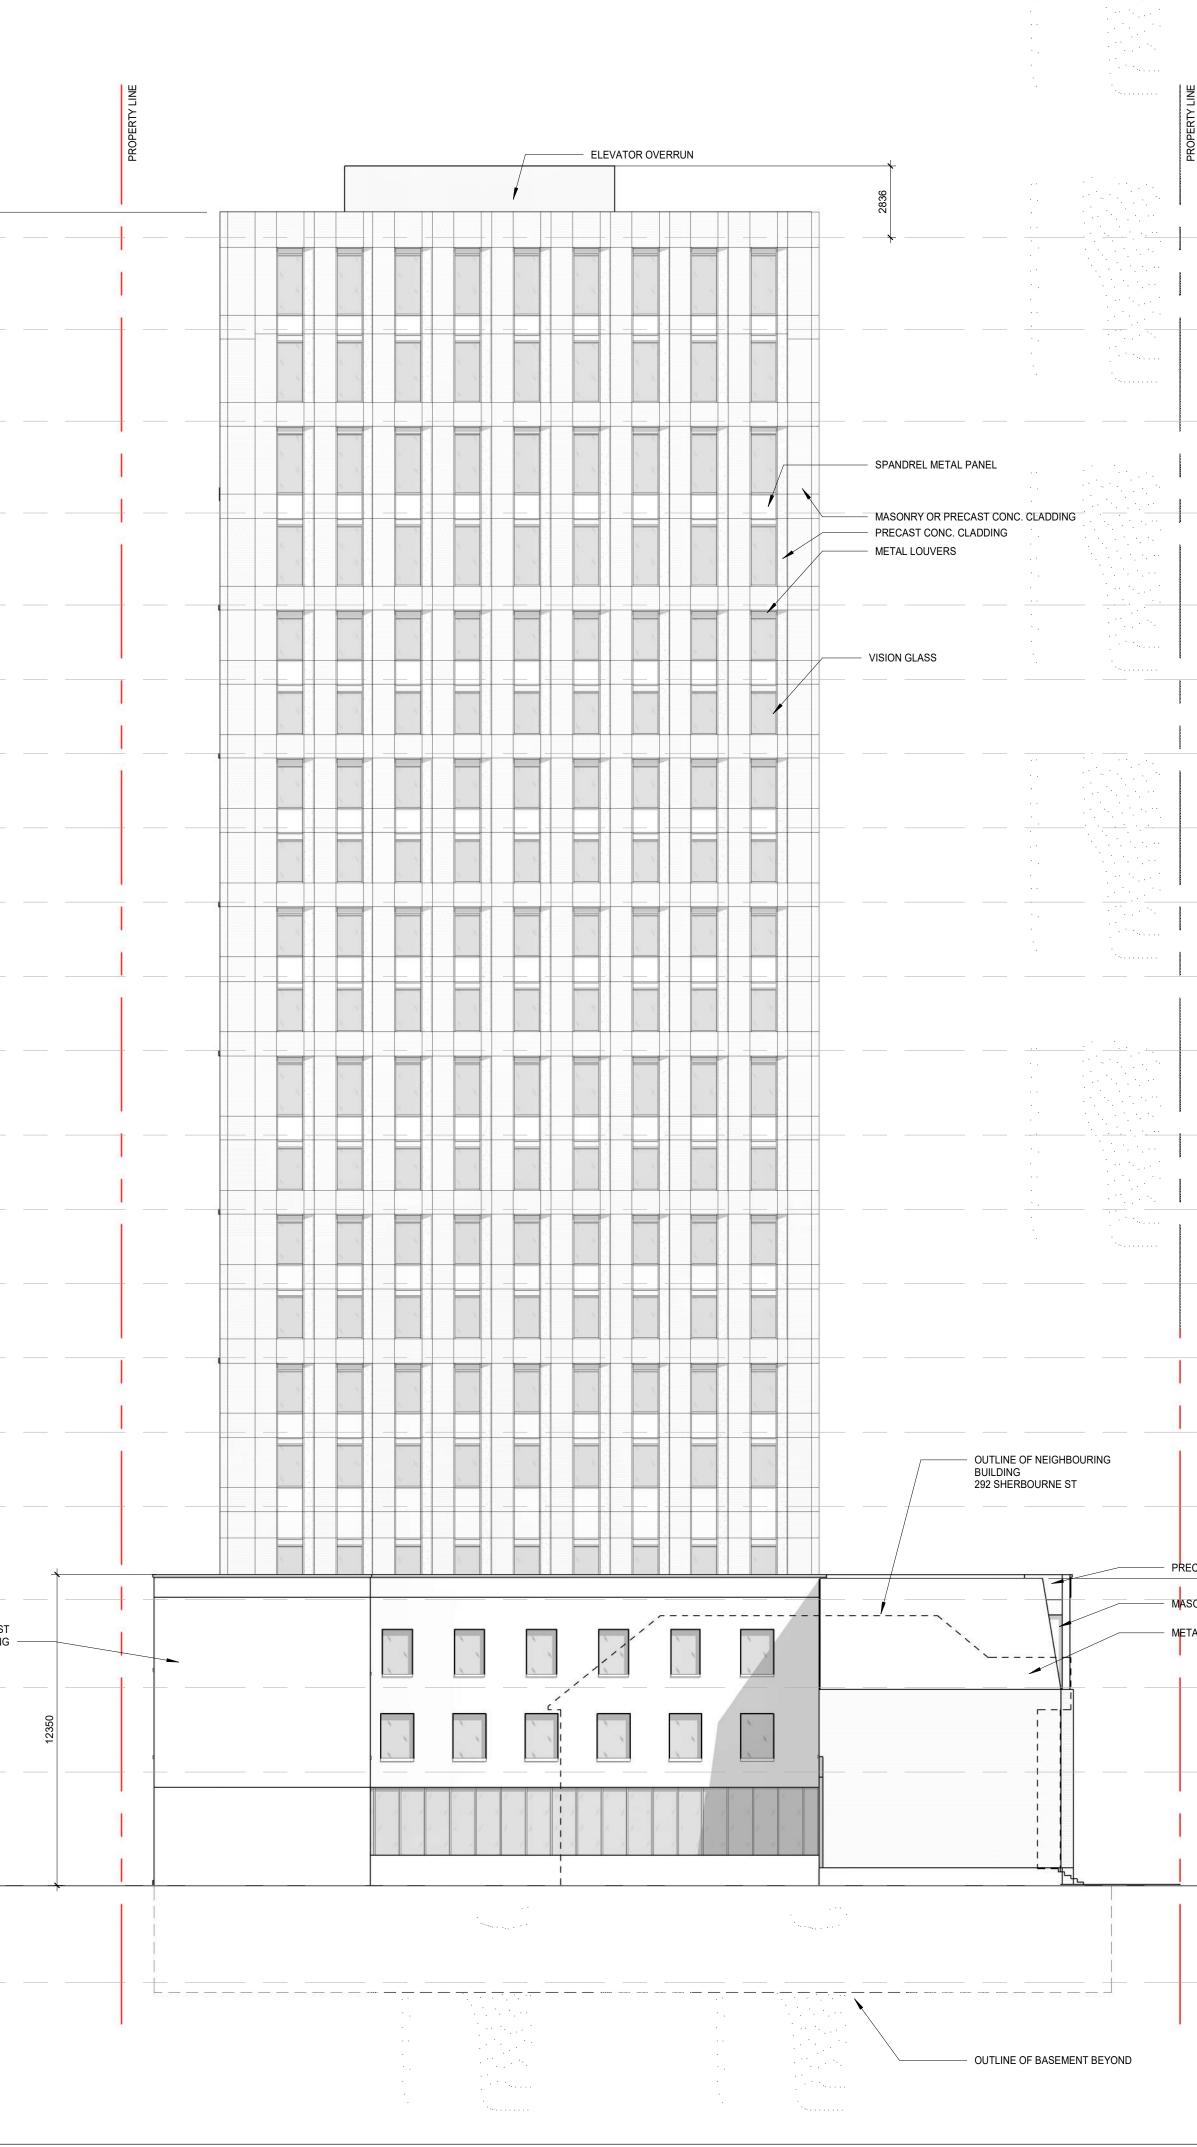

Project No. 1933 Drawing No.

Scale

MASONRY OR PRECAST CONC. CLADDING LANE

Copyright reserved. This design and drawings are the exclusive property of superkul inc. (the Architect) and cannot be used for any purpose without the written consent of the Architect. This drawing is not to be used for construction until issued for that purpose by the Architect. Prior to commencement of the Work the Contractor shall verify all drawing dimensions, datums, and levels with the Contract Documents and with the conditions on site; ascertain any discrepancies between the site and the Contract Documents, and bring these items to the attention of the Architect for clarification. superk" 101 - 35 Golden Avenue Toronto, ON M6R 2J5 t> 416.596.0700 f> 416.533.6986 www.superkul.ca

2 June 21, 2023 Issued for ZAA 1 May 3, 2021

Issued for ZAA Issue/Revision

HOEM2 294-300 Sherbourne Street Toronto

Title: **BUILDING ELEVATION -**SOUTH

**A-200** 

Project No. 1933 Drawing No.

Scale 1 : 150

5 У Х HOEM2

ascertain any discrepancies between the site and the Contract Documents, and bring these items to the

attention of the Architect for clarification.

ž

VX5M.

| V     | PROPERTY LINE                                |                                  |                           |
|-------|----------------------------------------------|----------------------------------|---------------------------|
| 2836  |                                              |                                  |                           |
| •     | MASONRY OR PRECAST                           |                                  | T <u>.O. Roof /158350</u> |
|       | CONC. CLADDING                               | 3650                             | Level 20 154700           |
|       |                                              | 0                                |                           |
|       | - VISION GLASS                               | 3650                             | Level 19 151050           |
|       | + — — – –                                    |                                  |                           |
|       | <u> </u><br>                                 | 3650                             | Level 18 /147400          |
|       | I.                                           | 3650                             |                           |
|       |                                              |                                  | Level 17 143750           |
|       | SPANDREL METAL PANEL                         | 2950                             |                           |
|       | MASONRY OR PRECAST<br>CONC. CLADDING         |                                  | Level 16 140800           |
|       | METAL LOUVERS                                | 2950                             | Level 15 137850           |
|       |                                              | 5950                             |                           |
|       |                                              |                                  | Level 14 134900           |
|       |                                              | 2950                             | Level 13 131950           |
|       |                                              | 5950                             | Level 13 /131950          |
|       |                                              |                                  | Level 12 129000           |
|       |                                              | 2950<br>HT                       |                           |
|       |                                              | 3350<br>65450<br>BUILDING HEIGHT | Level 11 /126050          |
|       |                                              | BUILDING                         | Level 10 /122700          |
|       | 1                                            | 2950                             |                           |
|       | <u> </u>                                     |                                  | Level 9 119750            |
|       |                                              | 2950                             | Level 8 116800            |
|       |                                              | 5950                             |                           |
|       | т — — — —                                    |                                  | Level 7 113850            |
|       | L .                                          | 2950                             | 440000                    |
|       |                                              | 5950                             | Level 6 /110900           |
|       |                                              |                                  | Level 5 107950            |
|       | 2 STOREY<br>STUCCO                           | 3700                             |                           |
|       | ADDITION TO<br>BE REMOVED                    |                                  | Level 4 104250            |
|       | MASONRY OR<br>PRECAST CONC.<br>CLADDING      | 3500                             |                           |
|       |                                              | <b>\</b>                         | Level 3 100750            |
| 12350 | 1 STOREY STUCCO<br>ADDITION TO BE<br>REMOVED | 3350                             |                           |
|       | /                                            |                                  | Level 2 97400             |
|       | LANE                                         | 4500                             |                           |
|       | <br>                                         |                                  | Ground Floor 92900        |
|       |                                              | 3850                             |                           |
|       |                                              |                                  | Basement 89050            |