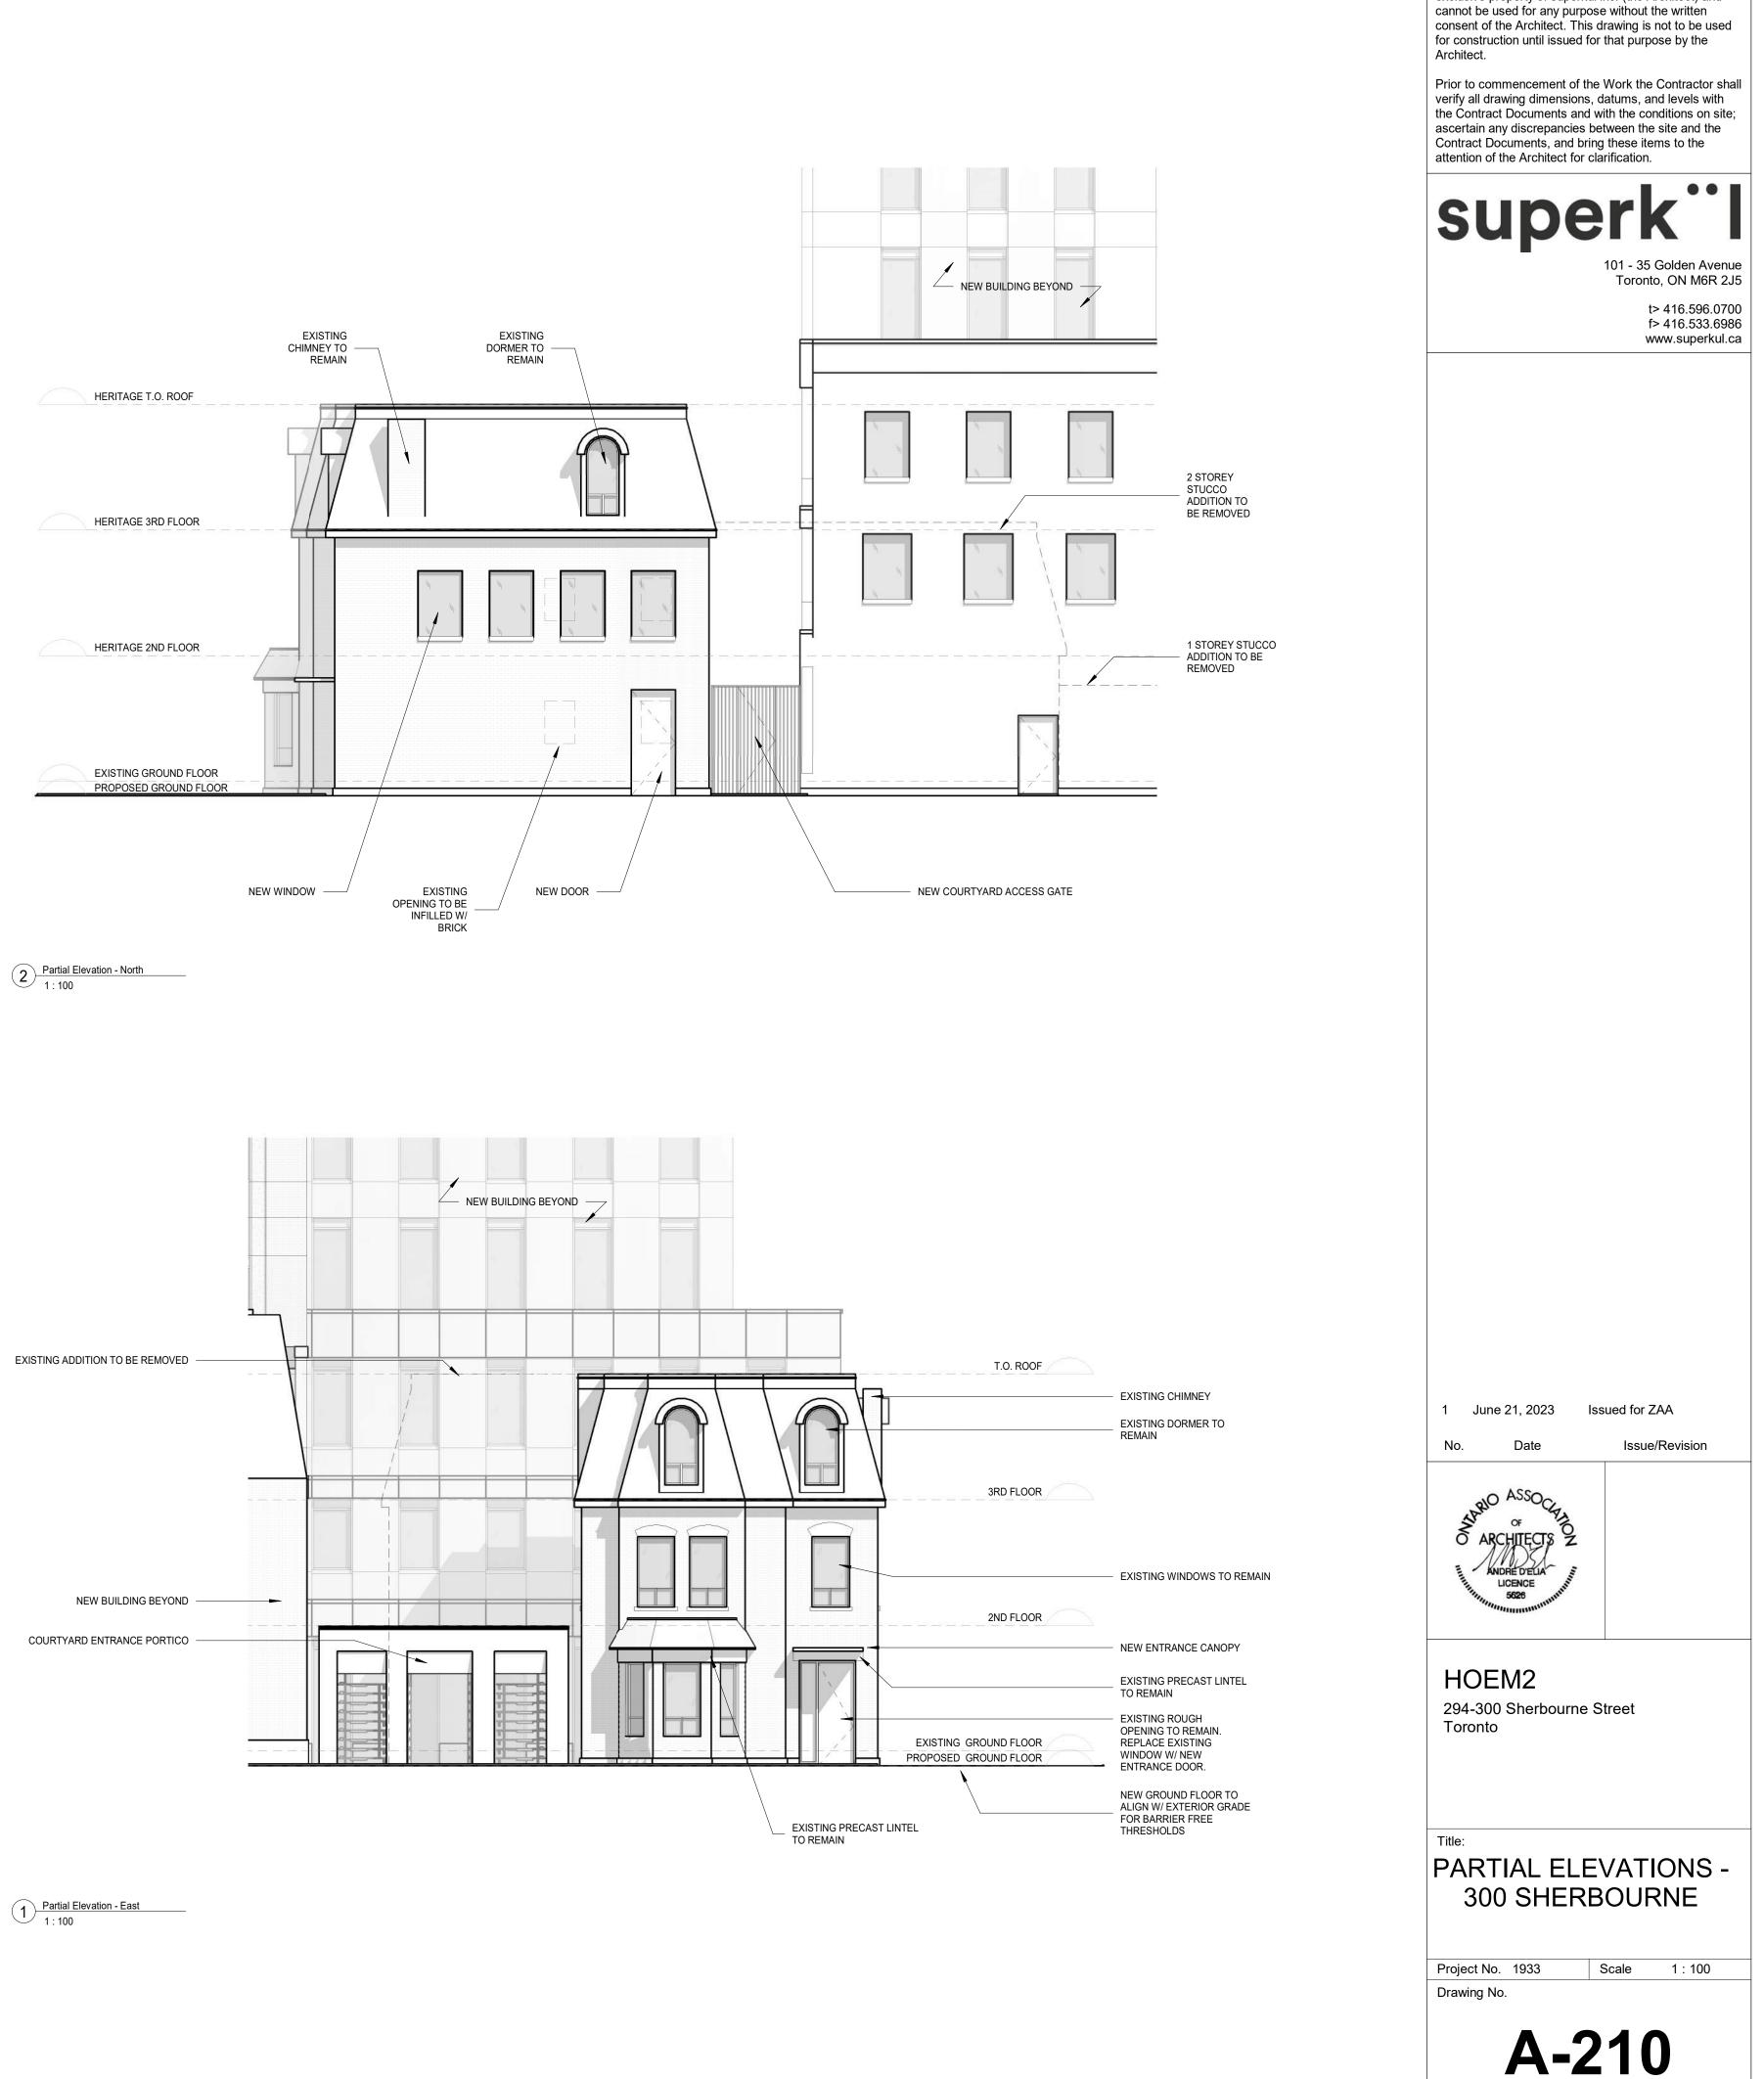

The Revised Proposal makes a number of modifications to the July 2021 proposal, including:

- Expansion of the development site to include the property at 300 Sherbourne Street, which results in an overall new site area of approximately 1,848 sq. m.;
- An increase in the number of student beds from 178 beds to 423 beds;
- A significantly higher number of larger, more affordable 2-bedroom and 4-bedroom student units, with the proposed unit mix as follows:
  - 107 studio beds (25%)
  - o 120 2-bedroom beds (60 units) (28%)
  - 196 4-bedroom beds (49 units) (46%)
- An increase in building height from 10-storeys to 20-storeys, with no proposed shadow on Allan Gardens;
- An increase to the gross floor area (GFA) by 8,967 sq. m., for a total GFA of 14,217 sq. m.;
- A larger, reconfigured floor plate to accommodate the larger units, with successive stepbacks that ensure appropriate transition to adjacent *Neighbourhoods*;
- An overall increase in indoor and outdoor amenity space (an increase of 416 sq. m. and 126 sq. m., respectively);
- An increase to the visitor parking (from 2 spaces to 4 spaces), as well as 110 additional bicycle parking spaces to accommodate the increased unit and bed count; and
- Integration and retention of the front portion of the building at 300 Sherbourne Street, which will appropriately address the relationship between this heritage resource and the proposed student residence building, in accordance with the Garden District HCD Plan.

| DRAWING NUMBER | DRAWING TITLE                       |
|----------------|-------------------------------------|
|                |                                     |
| A-000          | COVER SHEET                         |
| A-001          | SURVEY                              |
| A-010          | PROJECT STATISTICS                  |
| A-020          | GFA DIAGRAMS PER ZBL 569-2013       |
| A-031          | PERSPECTIVE VIEWS - BUILDING        |
| A-032          | PERSPECTIVE VIEWS - COURTYARD       |
| A-040          | SHADOW STUDY - MARCH 21             |
| A-041          | SHADOW STUDY - SEPTEMBER 21         |
| A-042          | SHADOW STUDY - DECEMBER 21          |
| A-050          | SITE PLAN                           |
| A-101          | FLOOR PLAN - BASEMENT               |
| A-102          | GROUND FLOOR PLAN                   |
| A-103          | L02 FLOOR PLAN                      |
| A-104          | L03 FLOOR PLAN                      |
| A-105          | L04 FLOOR PLAN                      |
| A-106          | TYPICAL TOWER PLAN - L05-L17        |
| A-110          | TYPICAL UPPER TOWER PLAN - L18-L20  |
| A-111          | ROOF PLAN                           |
| A-200          | BUILDING ELEVATION - SOUTH          |
| A-201          | BUILDING ELEVATION - EAST           |
| A-202          | BUILDING ELEVATION - NORTH          |
| A-203          | BUILDING ELEVATION - WEST           |
| A-210          | PARTIAL ELEVATIONS - 300 SHERBOURNE |
| A-300          | BUILDING SECTION - NORTH/SOUTH      |
| A-301          | BUILDING SECTION - WEST/EAST        |