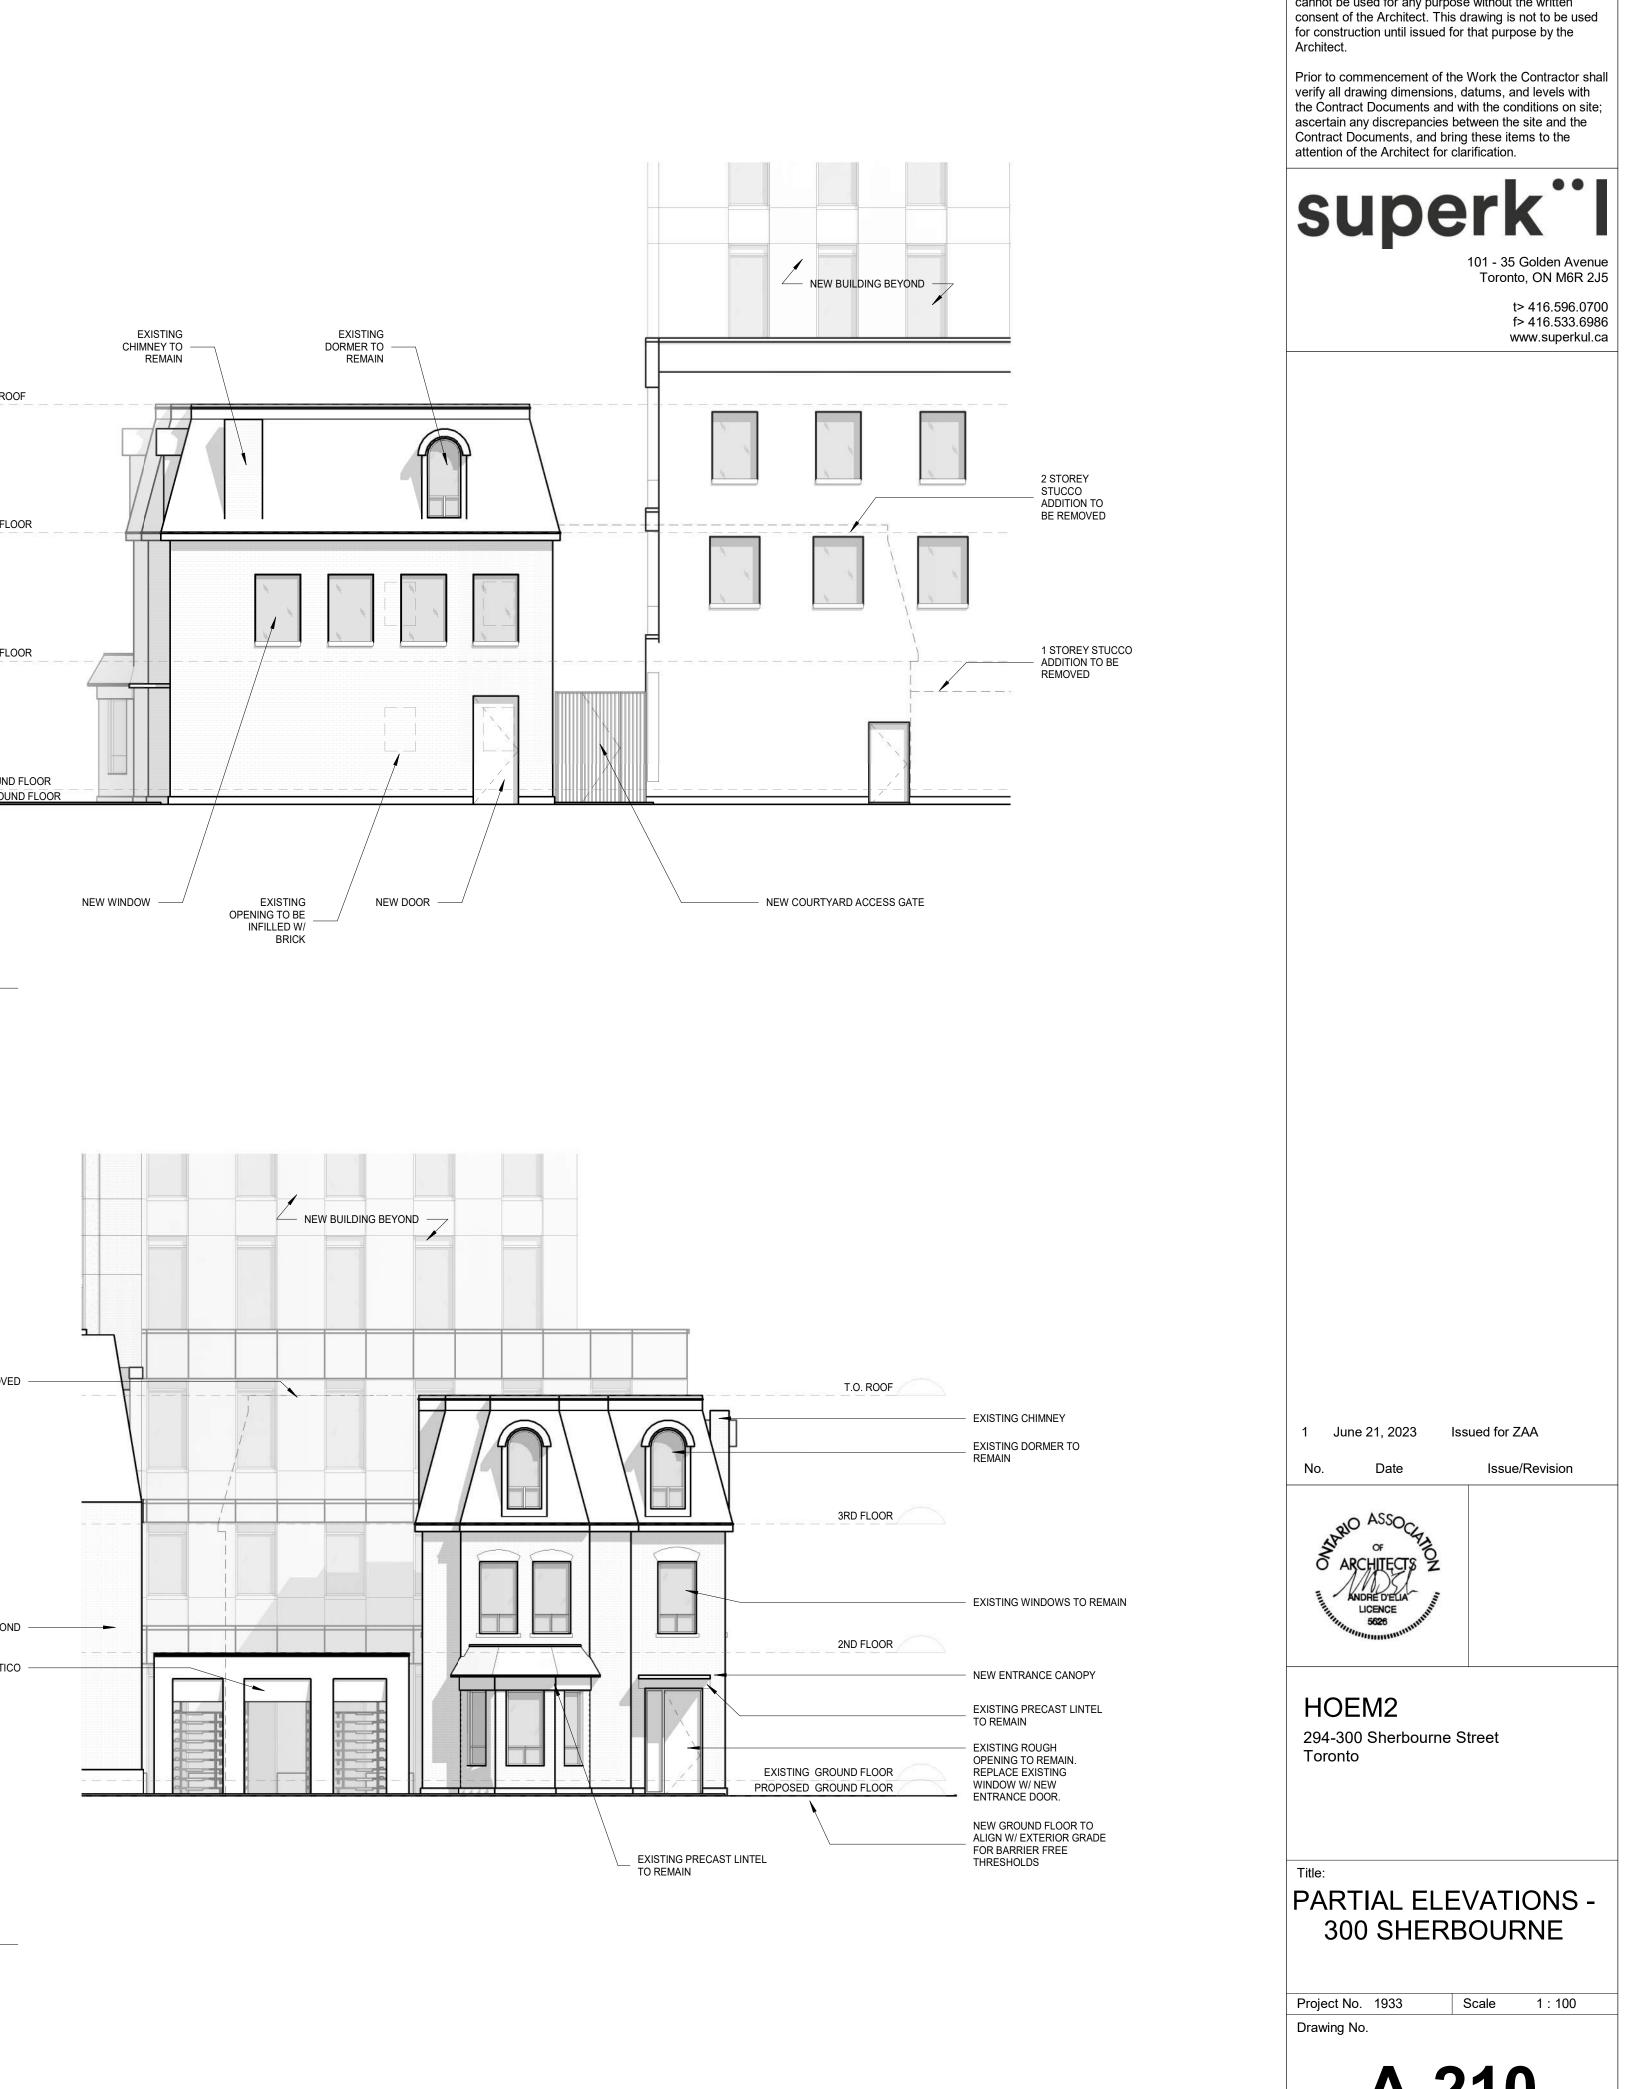

The Revised Proposal makes a number of modifications to the July 2021 proposal, including:

- Expansion of the development site to include the property at 300 Sherbourne Street, which results in an overall new site area of approximately 1,848 sq. m.;
- An increase in the number of student beds from 178 beds to 423 beds;
- A significantly higher number of larger, more affordable 2-bedroom and 4-bedroom student units, with the proposed unit mix as follows:
  - 107 studio beds (25%)
  - o 120 2-bedroom beds (60 units) (28%)
  - 196 4-bedroom beds (49 units) (46%)
- An increase in building height from 10-storeys to 20-storeys, with no proposed shadow on Allan Gardens;
- An increase to the gross floor area (GFA) by 8,967 sq. m., for a total GFA of 14,217 sq. m.;
- A larger, reconfigured floor plate to accommodate the larger units, with successive stepbacks that ensure appropriate transition to adjacent *Neighbourhoods*;
- An overall increase in indoor and outdoor amenity space (an increase of 416 sq. m. and 126 sq. m., respectively);
- An increase to the visitor parking (from 2 spaces to 4 spaces), as well as 110 additional bicycle parking spaces to accommodate the increased unit and bed count; and
- Integration and retention of the front portion of the building at 300 Sherbourne Street, which will appropriately address the relationship between this heritage resource and the proposed student residence building, in accordance with the Garden District HCD Plan.

| DRAWING NUMBER | DRAWING TITLE                       |
|----------------|-------------------------------------|
|                |                                     |
| A-000          | COVER SHEET                         |
| A-001          | SURVEY                              |
| A-010          | PROJECT STATISTICS                  |
| A-020          | GFA DIAGRAMS PER ZBL 569-2013       |
| A-031          | PERSPECTIVE VIEWS - BUILDING        |
| A-032          | PERSPECTIVE VIEWS - COURTYARD       |
| A-040          | SHADOW STUDY - MARCH 21             |
| A-041          | SHADOW STUDY - SEPTEMBER 21         |
| A-042          | SHADOW STUDY - DECEMBER 21          |
| A-050          | SITE PLAN                           |
| A-101          | FLOOR PLAN - BASEMENT               |
| A-102          | GROUND FLOOR PLAN                   |
| A-103          | L02 FLOOR PLAN                      |
| A-104          | L03 FLOOR PLAN                      |
| A-105          | L04 FLOOR PLAN                      |
| A-106          | TYPICAL TOWER PLAN - L05-L17        |
| A-110          | TYPICAL UPPER TOWER PLAN - L18-L20  |
| A-111          | ROOF PLAN                           |
| A-200          | BUILDING ELEVATION - SOUTH          |
| A-201          | BUILDING ELEVATION - EAST           |
| A-202          | BUILDING ELEVATION - NORTH          |
| A-203          | BUILDING ELEVATION - WEST           |
| A-210          | PARTIAL ELEVATIONS - 300 SHERBOURNE |
| A-300          | BUILDING SECTION - NORTH/SOUTH      |
| A-301          | BUILDING SECTION - WEST/EAST        |