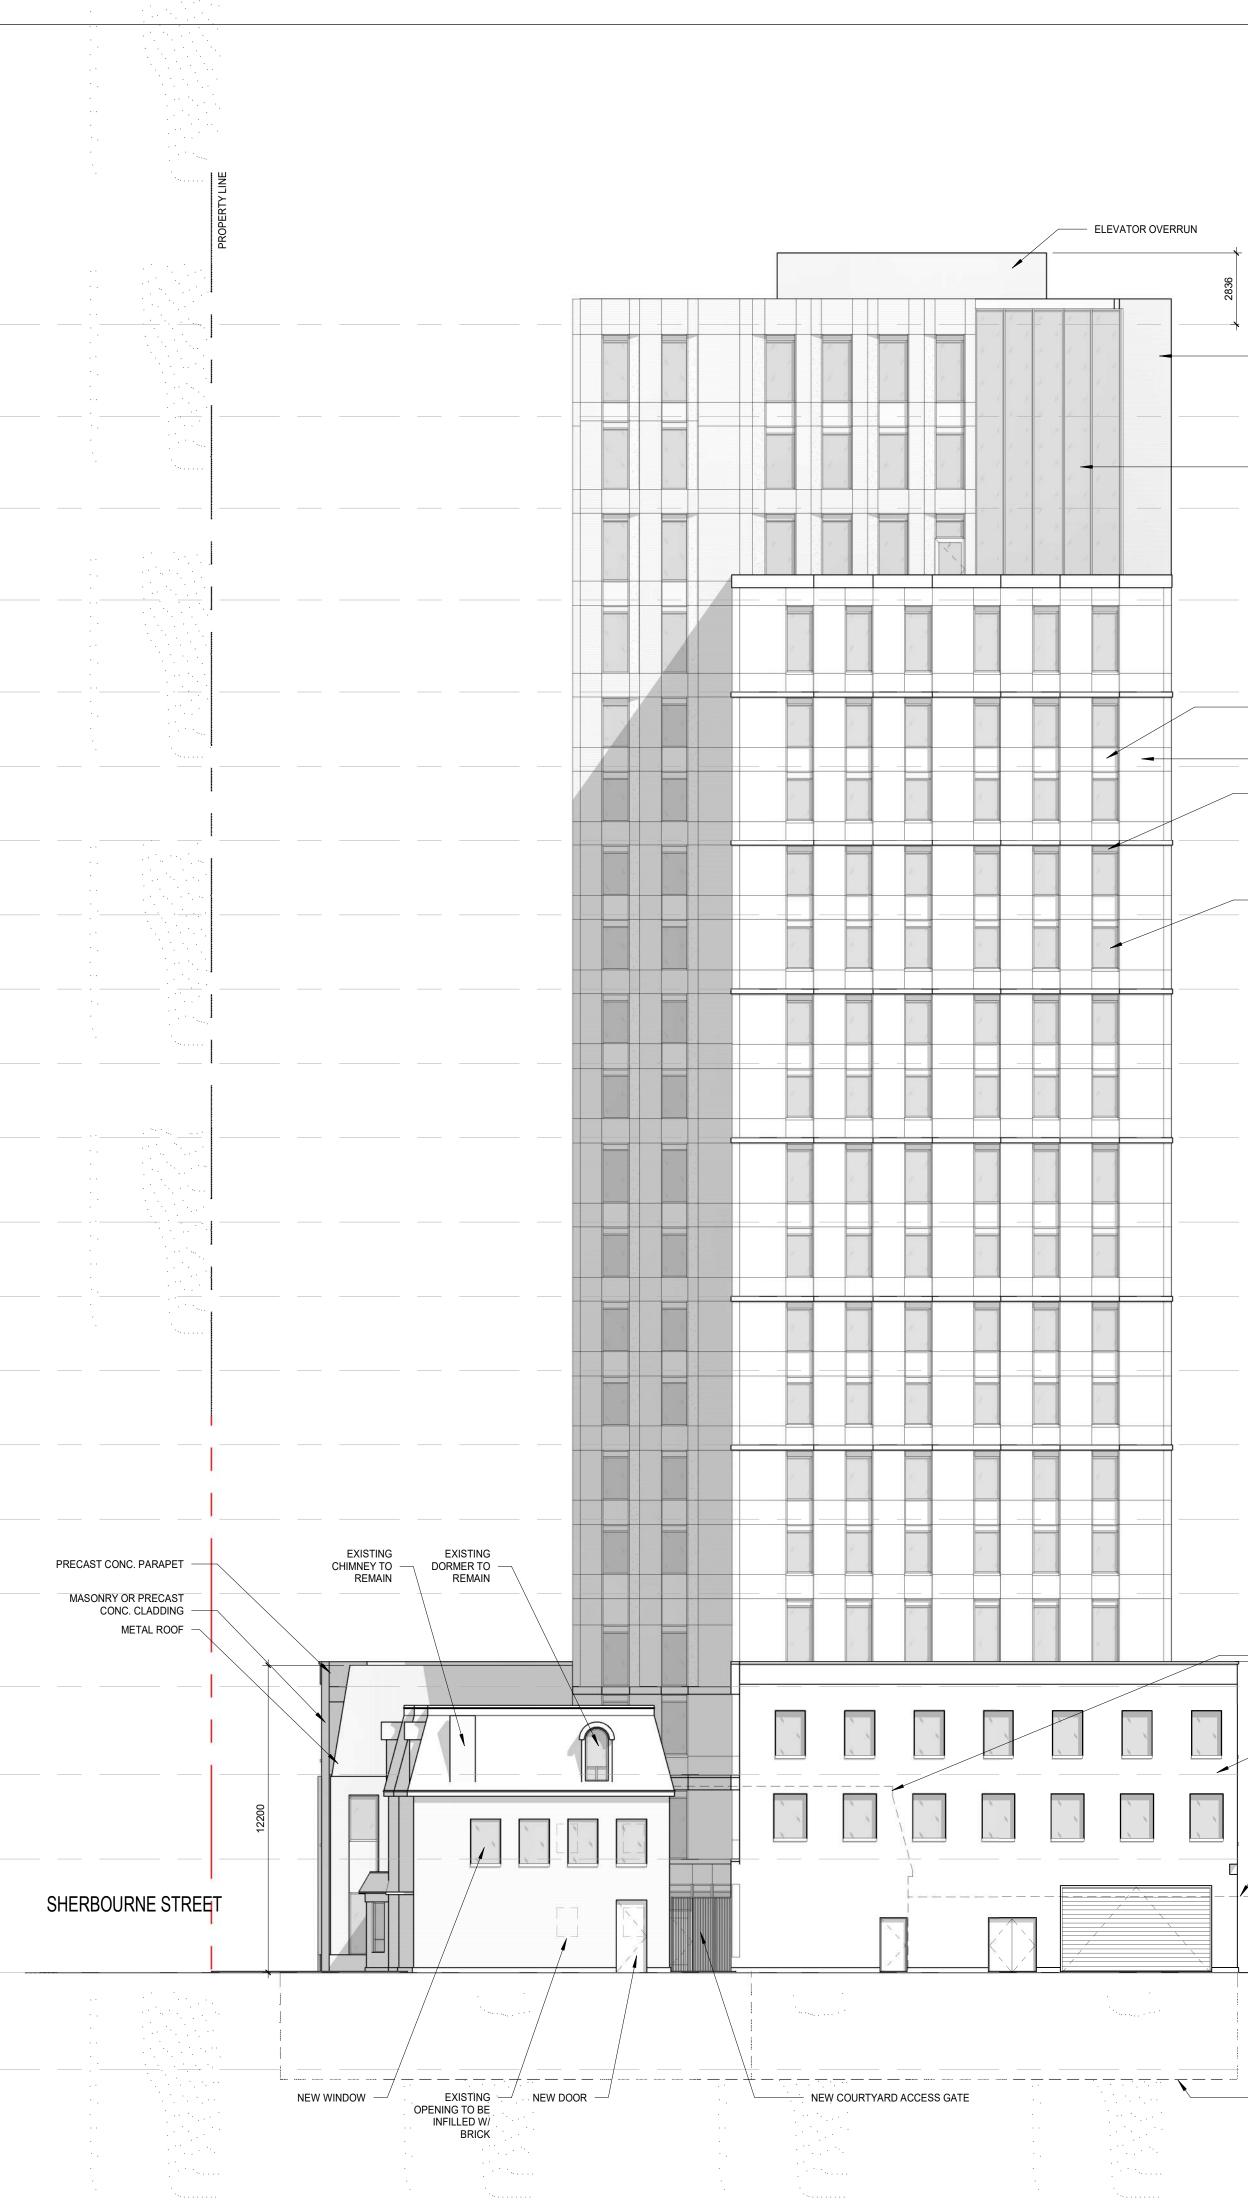

The Revised Proposal makes a number of modifications to the July 2021 proposal, including:

- Expansion of the development site to include the property at 300 Sherbourne Street, which results in an overall new site area of approximately 1,848 sq. m.;
- An increase in the number of student beds from 178 beds to 423 beds;
- A significantly higher number of larger, more affordable 2-bedroom and 4-bedroom student units, with the proposed unit mix as follows:
  - 107 studio beds (25%)
  - o 120 2-bedroom beds (60 units) (28%)
  - 196 4-bedroom beds (49 units) (46%)
- An increase in building height from 10-storeys to 20-storeys, with no proposed shadow on Allan Gardens;
- An increase to the gross floor area (GFA) by 8,967 sq. m., for a total GFA of 14,217 sq. m.;
- A larger, reconfigured floor plate to accommodate the larger units, with successive stepbacks that ensure appropriate transition to adjacent *Neighbourhoods*;
- An overall increase in indoor and outdoor amenity space (an increase of 416 sq. m. and 126 sq. m., respectively);
- An increase to the visitor parking (from 2 spaces to 4 spaces), as well as 110 additional bicycle parking spaces to accommodate the increased unit and bed count; and
- Integration and retention of the front portion of the building at 300 Sherbourne Street, which will appropriately address the relationship between this heritage resource and the proposed student residence building, in accordance with the Garden District HCD Plan.

2 June 21, 2023 Issued for ZAA 1 May 3, 2021

Issued for ZAA Issue/Revision

HOEM2 294-300 Sherbourne Street Toronto

Title: **BUILDING ELEVATION -**SOUTH

**A-200** 

Project No. 1933 Drawing No.

Scale 1 : 150

5 У Х HOEM2