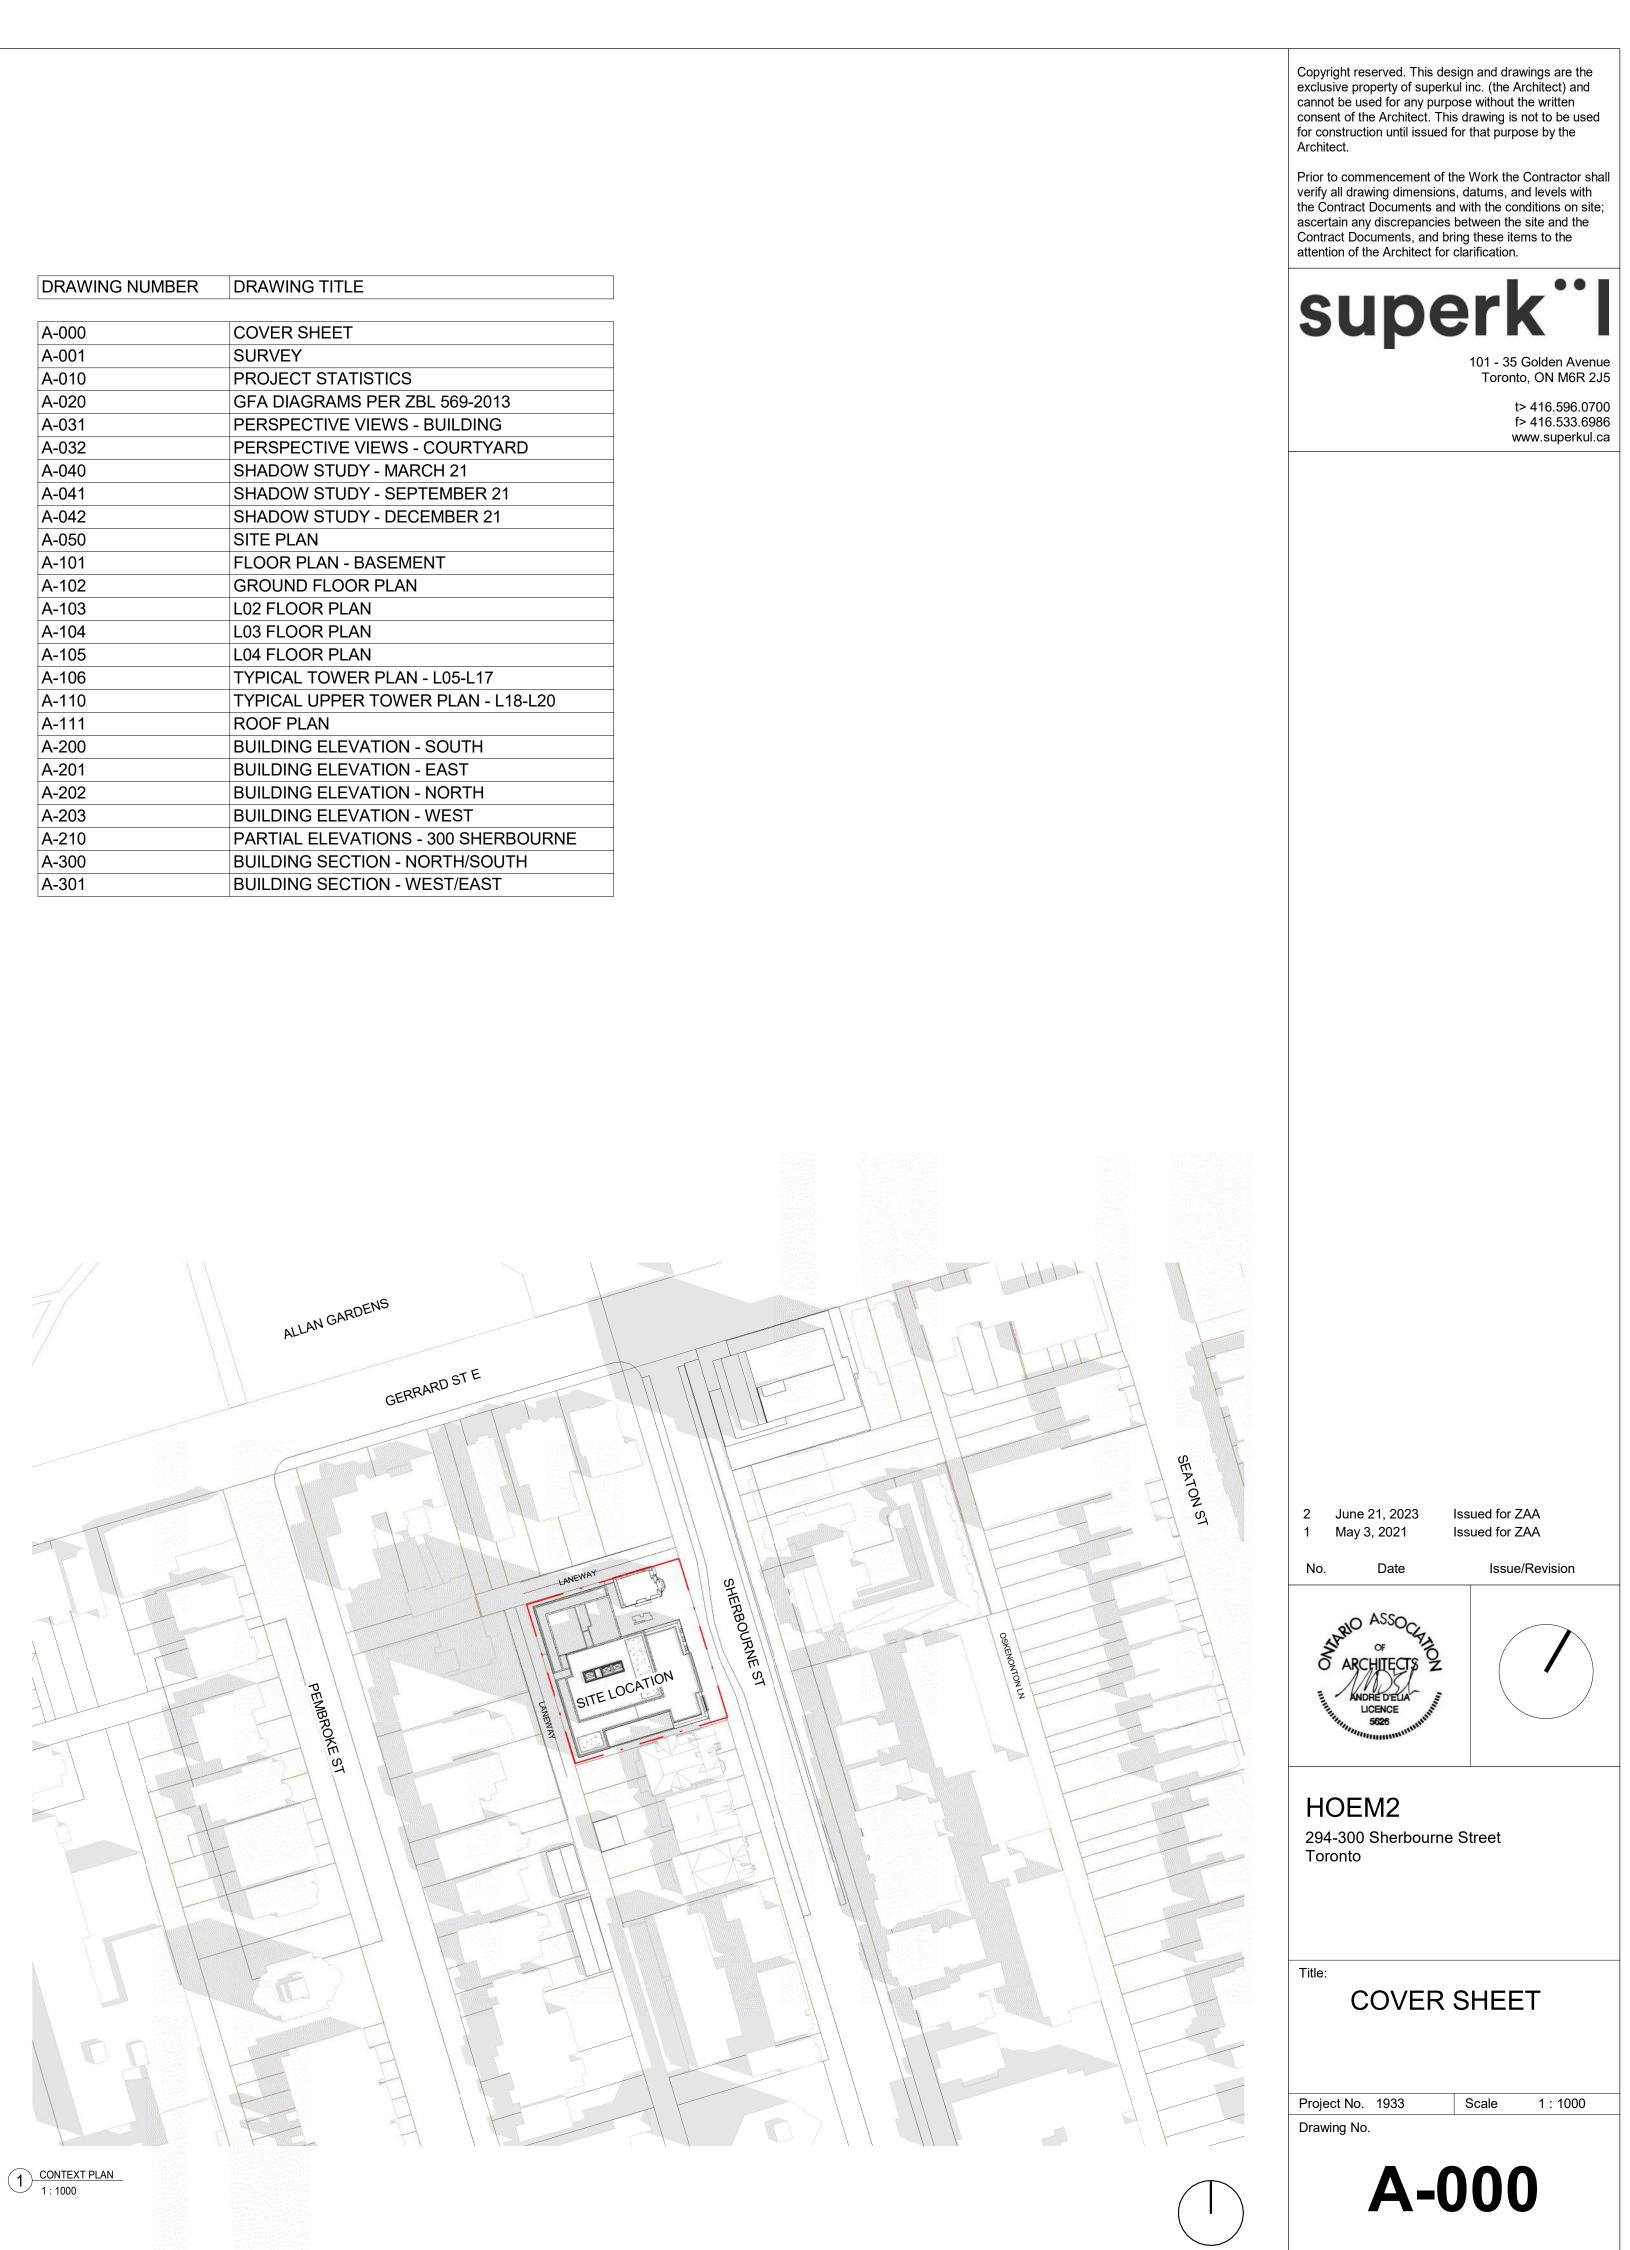

294 - 300 SHERBOURNE STREET

TORONTO, ON, M5A 2S1

CIVIL FP&P | FABIAN PAPA & PARTNERS 216 CHRISLEA, SUITE 204 VAUGHAN, ON L4L 8S5

(T) (905).264.2420

HERITAGE ERA ARCHITECTS INC. 625 CHURCH ST, SUITE 600 TORONTO, ON M4Y 2G1 (T)

| DRAWING NUMBER | DRAWING TITLE                       |
|----------------|-------------------------------------|
|                |                                     |
| A-000          | COVER SHEET                         |
| A-001          | SURVEY                              |
| A-010          | PROJECT STATISTICS                  |
| A-020          | GFA DIAGRAMS PER ZBL 569-2013       |
| A-031          | PERSPECTIVE VIEWS - BUILDING        |
| A-032          | PERSPECTIVE VIEWS - COURTYARD       |
| A-040          | SHADOW STUDY - MARCH 21             |
| A-041          | SHADOW STUDY - SEPTEMBER 21         |
| A-042          | SHADOW STUDY - DECEMBER 21          |
| A-050          | SITE PLAN                           |
| A-101          | FLOOR PLAN - BASEMENT               |
| A-102          | GROUND FLOOR PLAN                   |
| A-103          | L02 FLOOR PLAN                      |
| A-104          | L03 FLOOR PLAN                      |
| A-105          | L04 FLOOR PLAN                      |
| A-106          | TYPICAL TOWER PLAN - L05-L17        |
| A-110          | TYPICAL UPPER TOWER PLAN - L18-L20  |
| A-111          | ROOF PLAN                           |
| A-200          | BUILDING ELEVATION - SOUTH          |
| A-201          | BUILDING ELEVATION - EAST           |
| A-202          | BUILDING ELEVATION - NORTH          |
| A-203          | BUILDING ELEVATION - WEST           |
| A-210          | PARTIAL ELEVATIONS - 300 SHERBOURNE |
| A-300          | BUILDING SECTION - NORTH/SOUTH      |
| A-301          | BUILDING SECTION - WEST/EAST        |