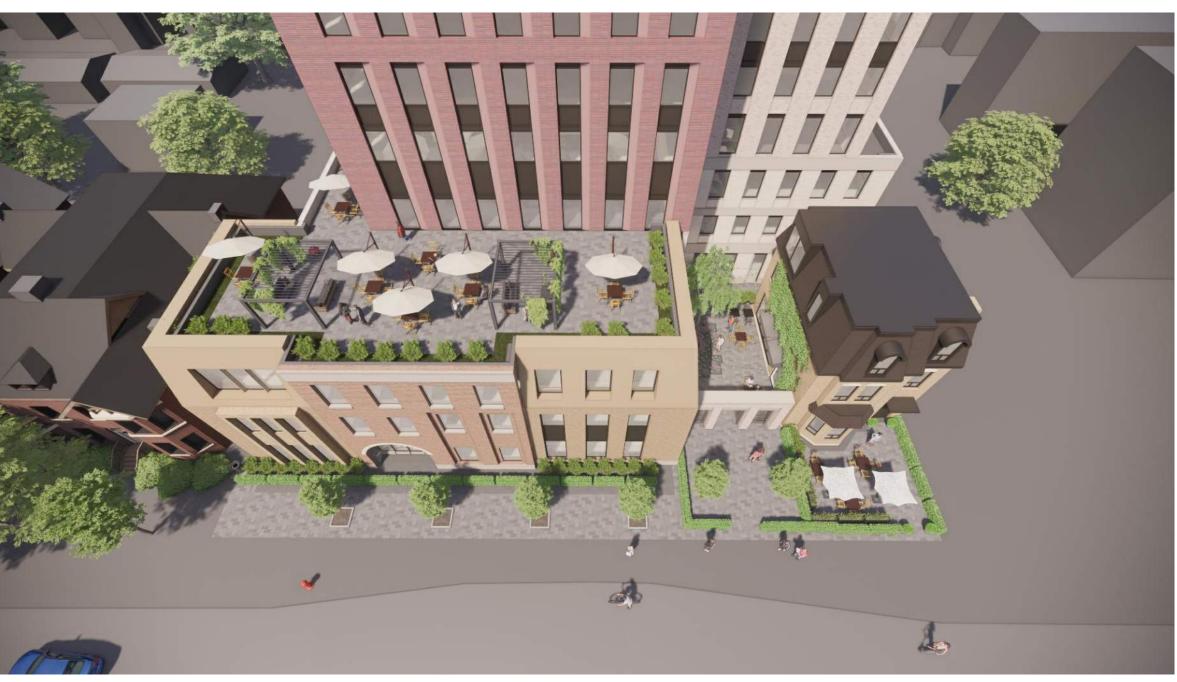

Issued for ZAA

Issued for ZAA

Issue/Revision

Project No. 1933 Drawing No.

**A-031** 

Scale

PUBLIC REALM BIRD'S EYE VIEW

COURYARD VIEW FROM ENTRANCE GATE

COURTYARD PRECEDENT - MASSEY COLLEGE

COURYARD VIEW FROM EAST

COURYARD VIEW BIKE ROOM

COURTYARD PRECEDENT - MONTCREST SCHOOL

COURTYARD PRECEDENT - GREEN SPACE

Copyright reserved. This design and drawings are the exclusive property of superkul inc. (the Architect) and cannot be used for any purpose without the written consent of the Architect. This drawing is not to be used for construction until issued for that purpose by the Architect.