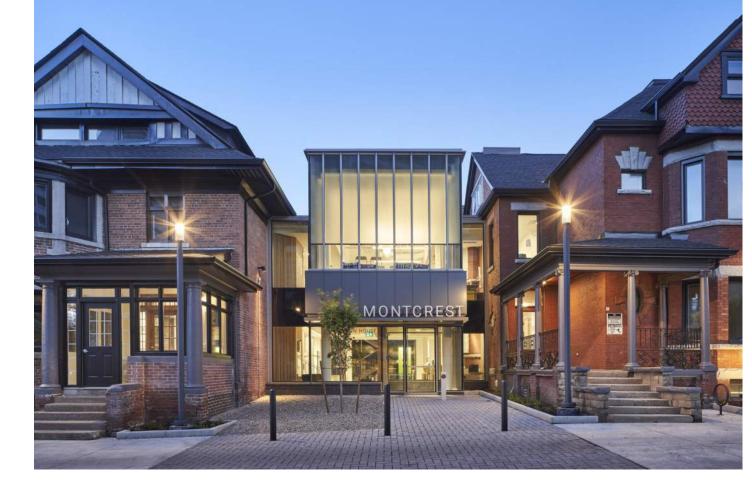

COURTYARD PRECEDENT - MASSEY COLLEGE

COURYARD VIEW FROM EAST

COURYARD VIEW BIKE ROOM

COURTYARD PRECEDENT - MONTCREST SCHOOL

COURTYARD PRECEDENT - GREEN SPACE

Copyright reserved. This design and drawings are the exclusive property of superkul inc. (the Architect) and cannot be used for any purpose without the written consent of the Architect. This drawing is not to be used for construction until issued for that purpose by the Architect.