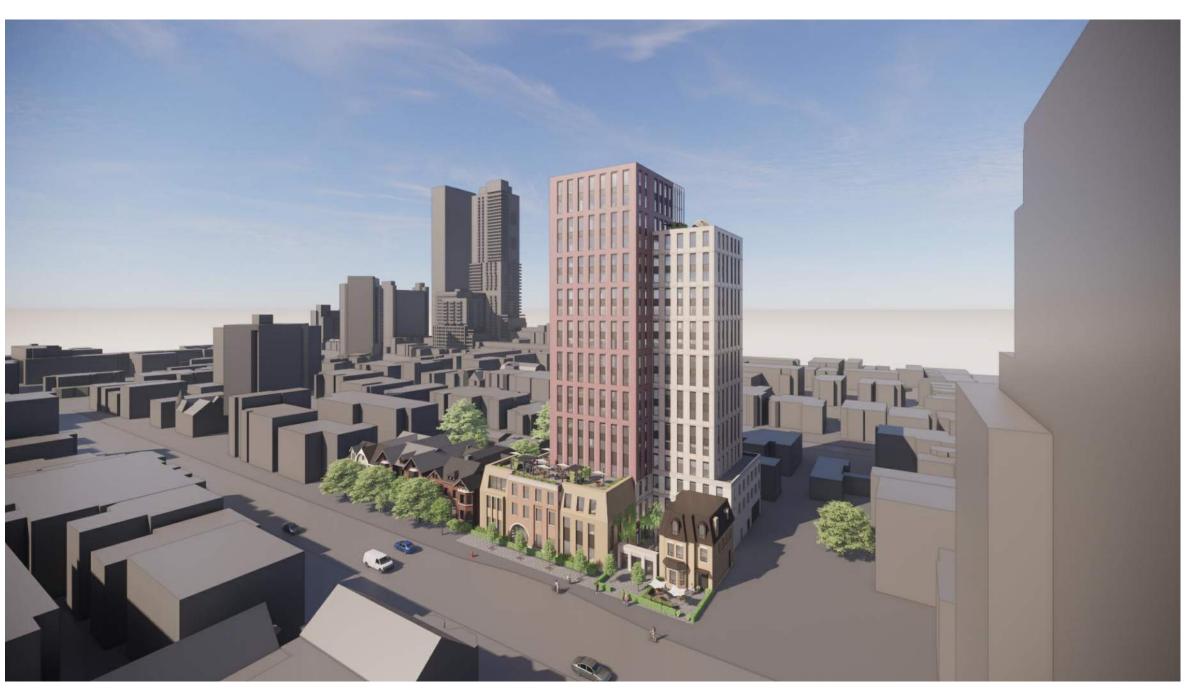

The Revised Proposal makes a number of modifications to the July 2021 proposal, including:

- Expansion of the development site to include the property at 300 Sherbourne Street, which results in an overall new site area of approximately 1,848 sq. m.;
- An increase in the number of student beds from 178 beds to 423 beds;
- A significantly higher number of larger, more affordable 2-bedroom and 4-bedroom student units, with the proposed unit mix as follows:
  - 107 studio beds (25%)
  - o 120 2-bedroom beds (60 units) (28%)
  - 196 4-bedroom beds (49 units) (46%)
- An increase in building height from 10-storeys to 20-storeys, with no proposed shadow on Allan Gardens;
- An increase to the gross floor area (GFA) by 8,967 sq. m., for a total GFA of 14,217 sq. m.;
- A larger, reconfigured floor plate to accommodate the larger units, with successive stepbacks that ensure appropriate transition to adjacent *Neighbourhoods*;
- An overall increase in indoor and outdoor amenity space (an increase of 416 sq. m. and 126 sq. m., respectively);
- An increase to the visitor parking (from 2 spaces to 4 spaces), as well as 110 additional bicycle parking spaces to accommodate the increased unit and bed count; and
- Integration and retention of the front portion of the building at 300 Sherbourne Street, which will appropriately address the relationship between this heritage resource and the proposed student residence building, in accordance with the Garden District HCD Plan.

# HOEM2

PERSPECTIVE VIEW FROM SHERBOURNE TOWARDS ENTRANCE