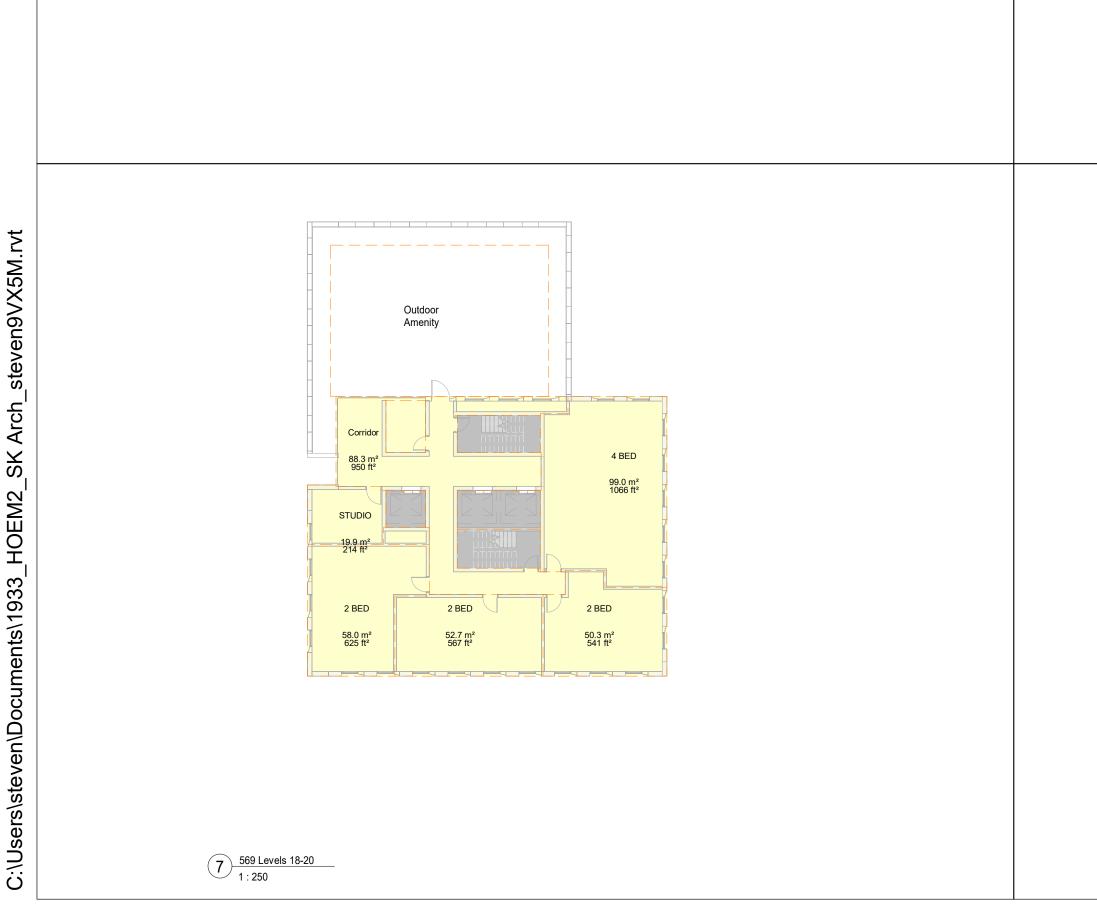

The Revised Proposal makes a number of modifications to the July 2021 proposal, including:

- Expansion of the development site to include the property at 300 Sherbourne Street, which results in an overall new site area of approximately 1,848 sq. m.;
- An increase in the number of student beds from 178 beds to 423 beds;
- A significantly higher number of larger, more affordable 2-bedroom and 4-bedroom student units, with the proposed unit mix as follows:
  - 107 studio beds (25%)
  - o 120 2-bedroom beds (60 units) (28%)
  - 196 4-bedroom beds (49 units) (46%)
- An increase in building height from 10-storeys to 20-storeys, with no proposed shadow on Allan Gardens;
- An increase to the gross floor area (GFA) by 8,967 sq. m., for a total GFA of 14,217 sq. m.;
- A larger, reconfigured floor plate to accommodate the larger units, with successive stepbacks that ensure appropriate transition to adjacent *Neighbourhoods*;
- An overall increase in indoor and outdoor amenity space (an increase of 416 sq. m. and 126 sq. m., respectively);
- An increase to the visitor parking (from 2 spaces to 4 spaces), as well as 110 additional bicycle parking spaces to accommodate the increased unit and bed count; and
- Integration and retention of the front portion of the building at 300 Sherbourne Street, which will appropriately address the relationship between this heritage resource and the proposed student residence building, in accordance with the Garden District HCD Plan.