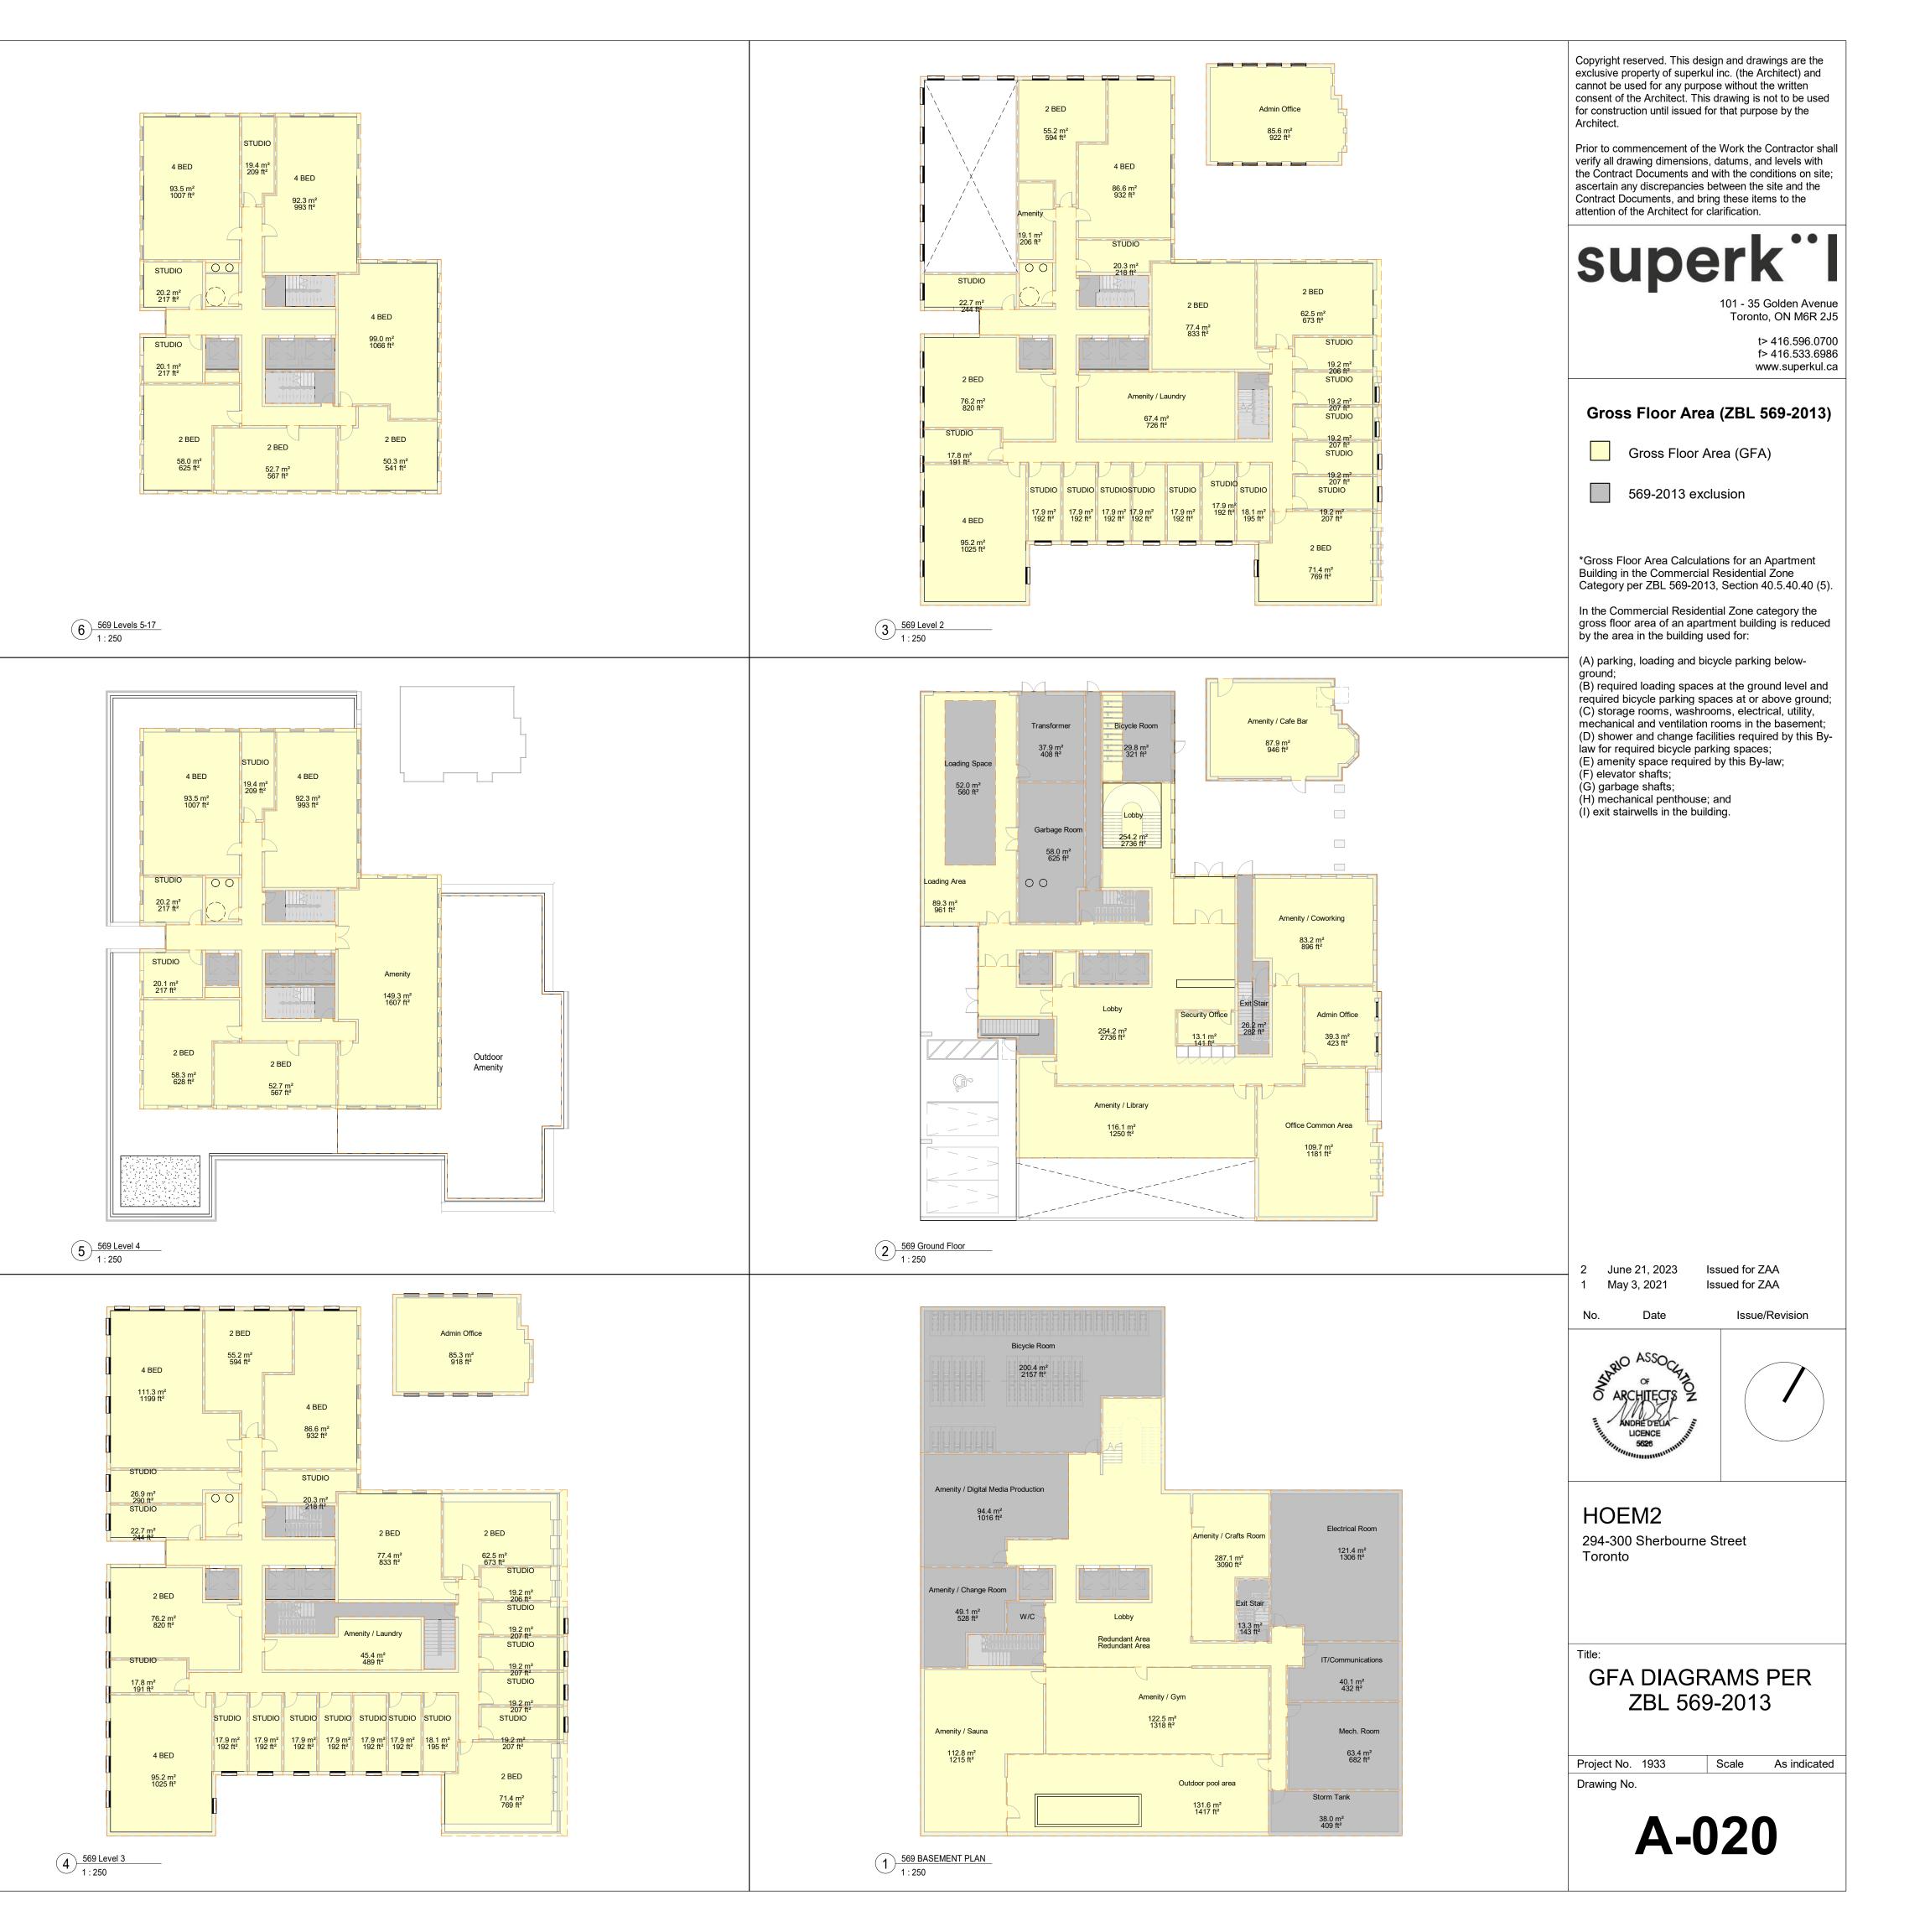

- a total gross floor area (GFA) of 12,920 m<sup>2</sup>;
- indoor and outdoor amenity area of 1,536 m<sup>2</sup> and 377.3 m<sup>2</sup>, respectively (with a total of 1,914.2 m<sup>2</sup> of amenity area to be provided); and
- building setbacks as follows:
  - to the north: 10.0 m from the closest residential property line to the north to the face of the tower at levels 5-17;
  - to the east: approximately 4.0 m for levels 1-4 (accounting for the varied property line) to align with adjacent heritage properties and 14.0 m for levels 5-17;
  - to the south: 1.0 m for levels 1-4 and 10.0 m from the Site's southern property line to the face of the tower;
  - to the west: 10.0 m from the closest residential property line to the west to the face of the tower at levels 5-17; and

 tower floorplates of approximately 637 m<sup>2</sup> (Gross Construction Area, "GCA") for levels 4-17 and approximately 429 m<sup>2</sup> GCA for levels 18-20.

As you are aware the revised proposal has been purposefully designed to respond to the housing needs of the community, and in particular the stated need for increased student housing. The precise nature and layout of suites is anticipated to evolve through the site plan approval process and, as such, there is no fixed unit count or layout at this time.

The Revised Proposal makes a number of modifications to the July 2021 proposal, including:

- Expansion of the development site to include the property at 300 Sherbourne Street, which results in an overall new site area of approximately 1,848 sq. m.;
- An increase in the number of student beds from 178 beds to 423 beds;
- A significantly higher number of larger, more affordable 2-bedroom and 4-bedroom student units, with the proposed unit mix as follows:
  - 107 studio beds (25%)
  - o 120 2-bedroom beds (60 units) (28%)
  - 196 4-bedroom beds (49 units) (46%)
- An increase in building height from 10-storeys to 20-storeys, with no proposed shadow on Allan Gardens;
- An increase to the gross floor area (GFA) by 8,967 sq. m., for a total GFA of 14,217 sq. m.;
- A larger, reconfigured floor plate to accommodate the larger units, with successive stepbacks that ensure appropriate transition to adjacent *Neighbourhoods*;
- An overall increase in indoor and outdoor amenity space (an increase of 416 sq. m. and 126 sq. m., respectively);
- An increase to the visitor parking (from 2 spaces to 4 spaces), as well as 110 additional bicycle parking spaces to accommodate the increased unit and bed count; and
- Integration and retention of the front portion of the building at 300 Sherbourne Street, which will appropriately address the relationship between this heritage resource and the proposed student residence building, in accordance with the Garden District HCD Plan.