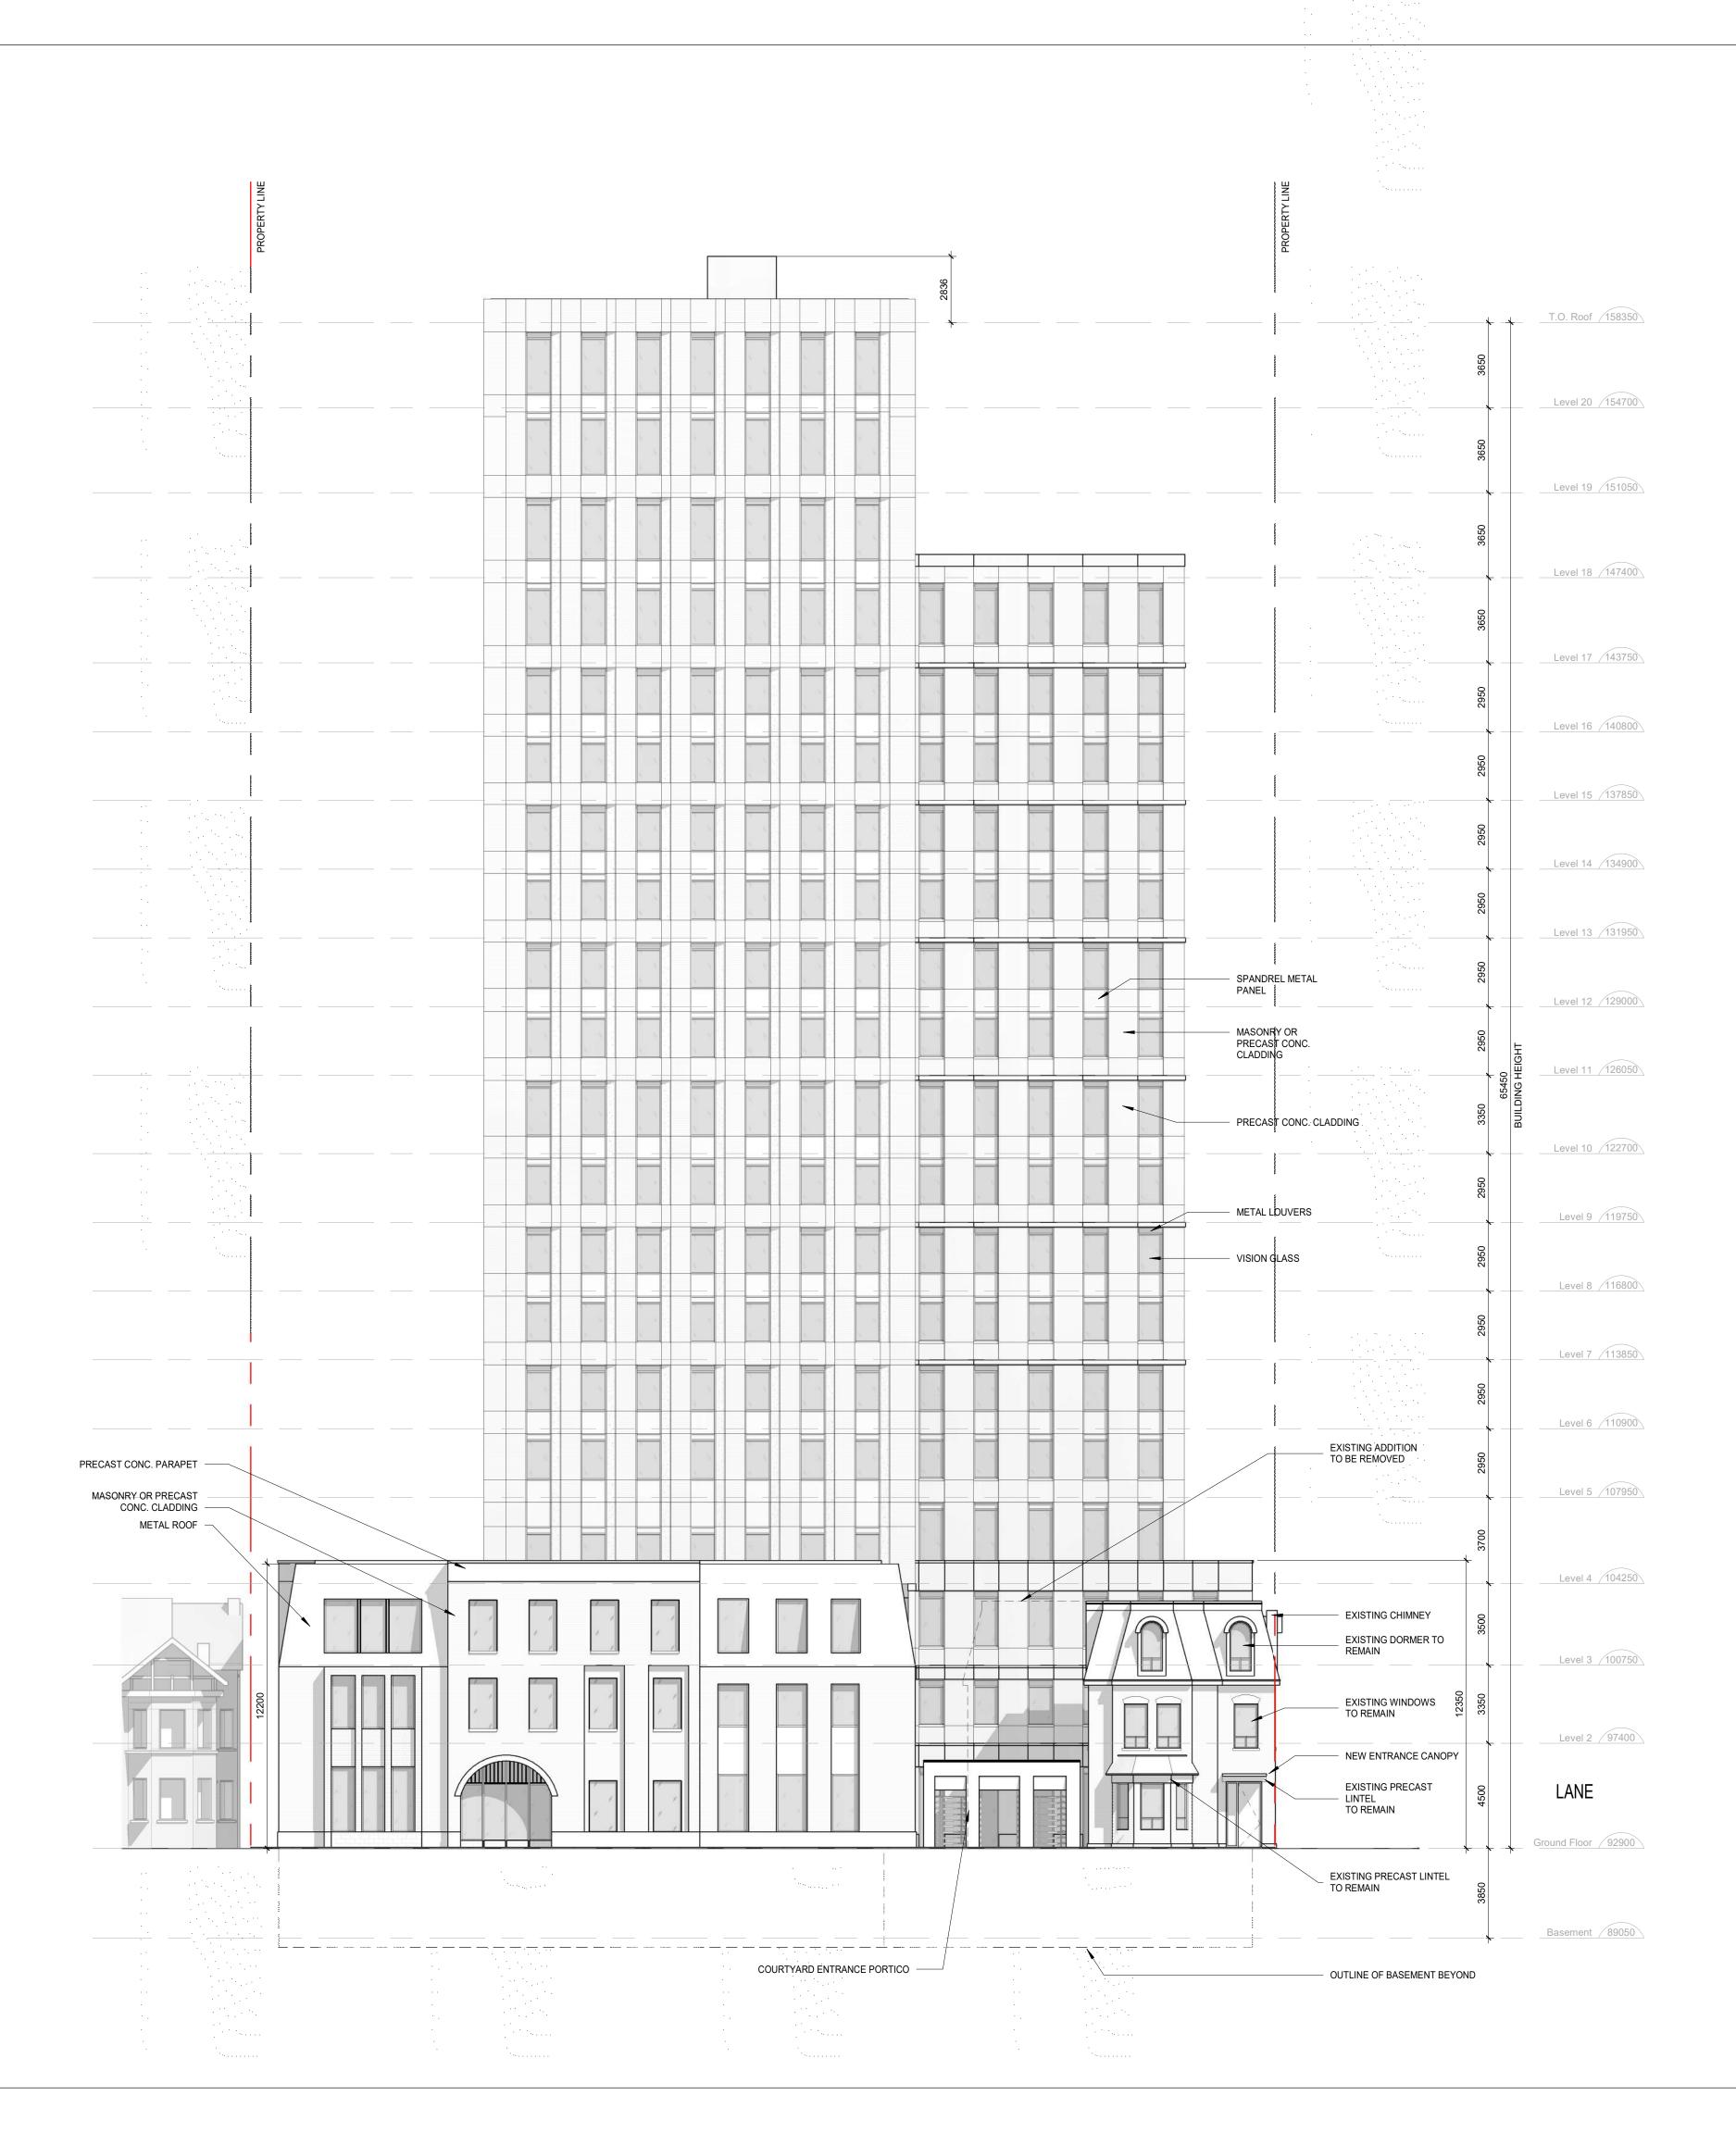

2 June 21, 2023 Issued for ZAA 1 May 3, 2021

Issued for ZAA Issue/Revision

HOEM2 294-300 Sherbourne Street Toronto

Title: **BUILDING ELEVATION -**SOUTH

**A-200** 

Project No. 1933 Drawing No.

Scale 1 : 150

5 У Х HOEM2