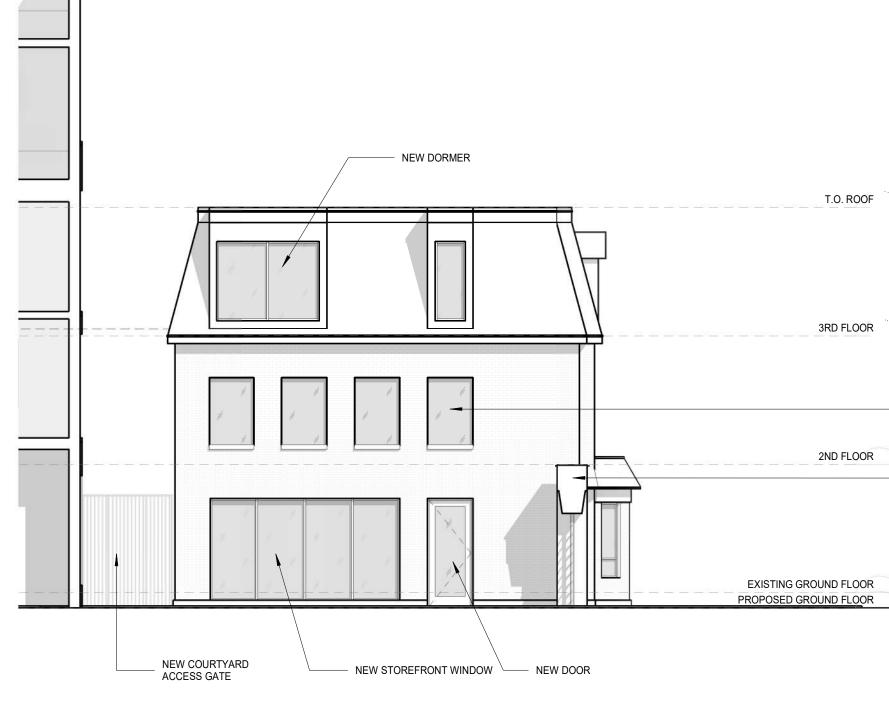

| DRAWING NUMBER | DRAWING TITLE                       |
|----------------|-------------------------------------|
|                |                                     |
| A-000          | COVER SHEET                         |
| A-001          | SURVEY                              |
| A-010          | PROJECT STATISTICS                  |
| A-020          | GFA DIAGRAMS PER ZBL 569-2013       |
| A-031          | PERSPECTIVE VIEWS - BUILDING        |
| A-032          | PERSPECTIVE VIEWS - COURTYARD       |
| A-040          | SHADOW STUDY - MARCH 21             |
| A-041          | SHADOW STUDY - SEPTEMBER 21         |
| A-042          | SHADOW STUDY - DECEMBER 21          |
| A-050          | SITE PLAN                           |
| A-101          | FLOOR PLAN - BASEMENT               |
| A-102          | GROUND FLOOR PLAN                   |
| A-103          | L02 FLOOR PLAN                      |
| A-104          | L03 FLOOR PLAN                      |
| A-105          | L04 FLOOR PLAN                      |
| A-106          | TYPICAL TOWER PLAN - L05-L17        |
| A-110          | TYPICAL UPPER TOWER PLAN - L18-L20  |
| A-111          | ROOF PLAN                           |
| A-200          | BUILDING ELEVATION - SOUTH          |
| A-201          | BUILDING ELEVATION - EAST           |
| A-202          | BUILDING ELEVATION - NORTH          |
| A-203          | BUILDING ELEVATION - WEST           |
| A-210          | PARTIAL ELEVATIONS - 300 SHERBOURNE |
| A-300          | BUILDING SECTION - NORTH/SOUTH      |
| A-301          | BUILDING SECTION - WEST/EAST        |