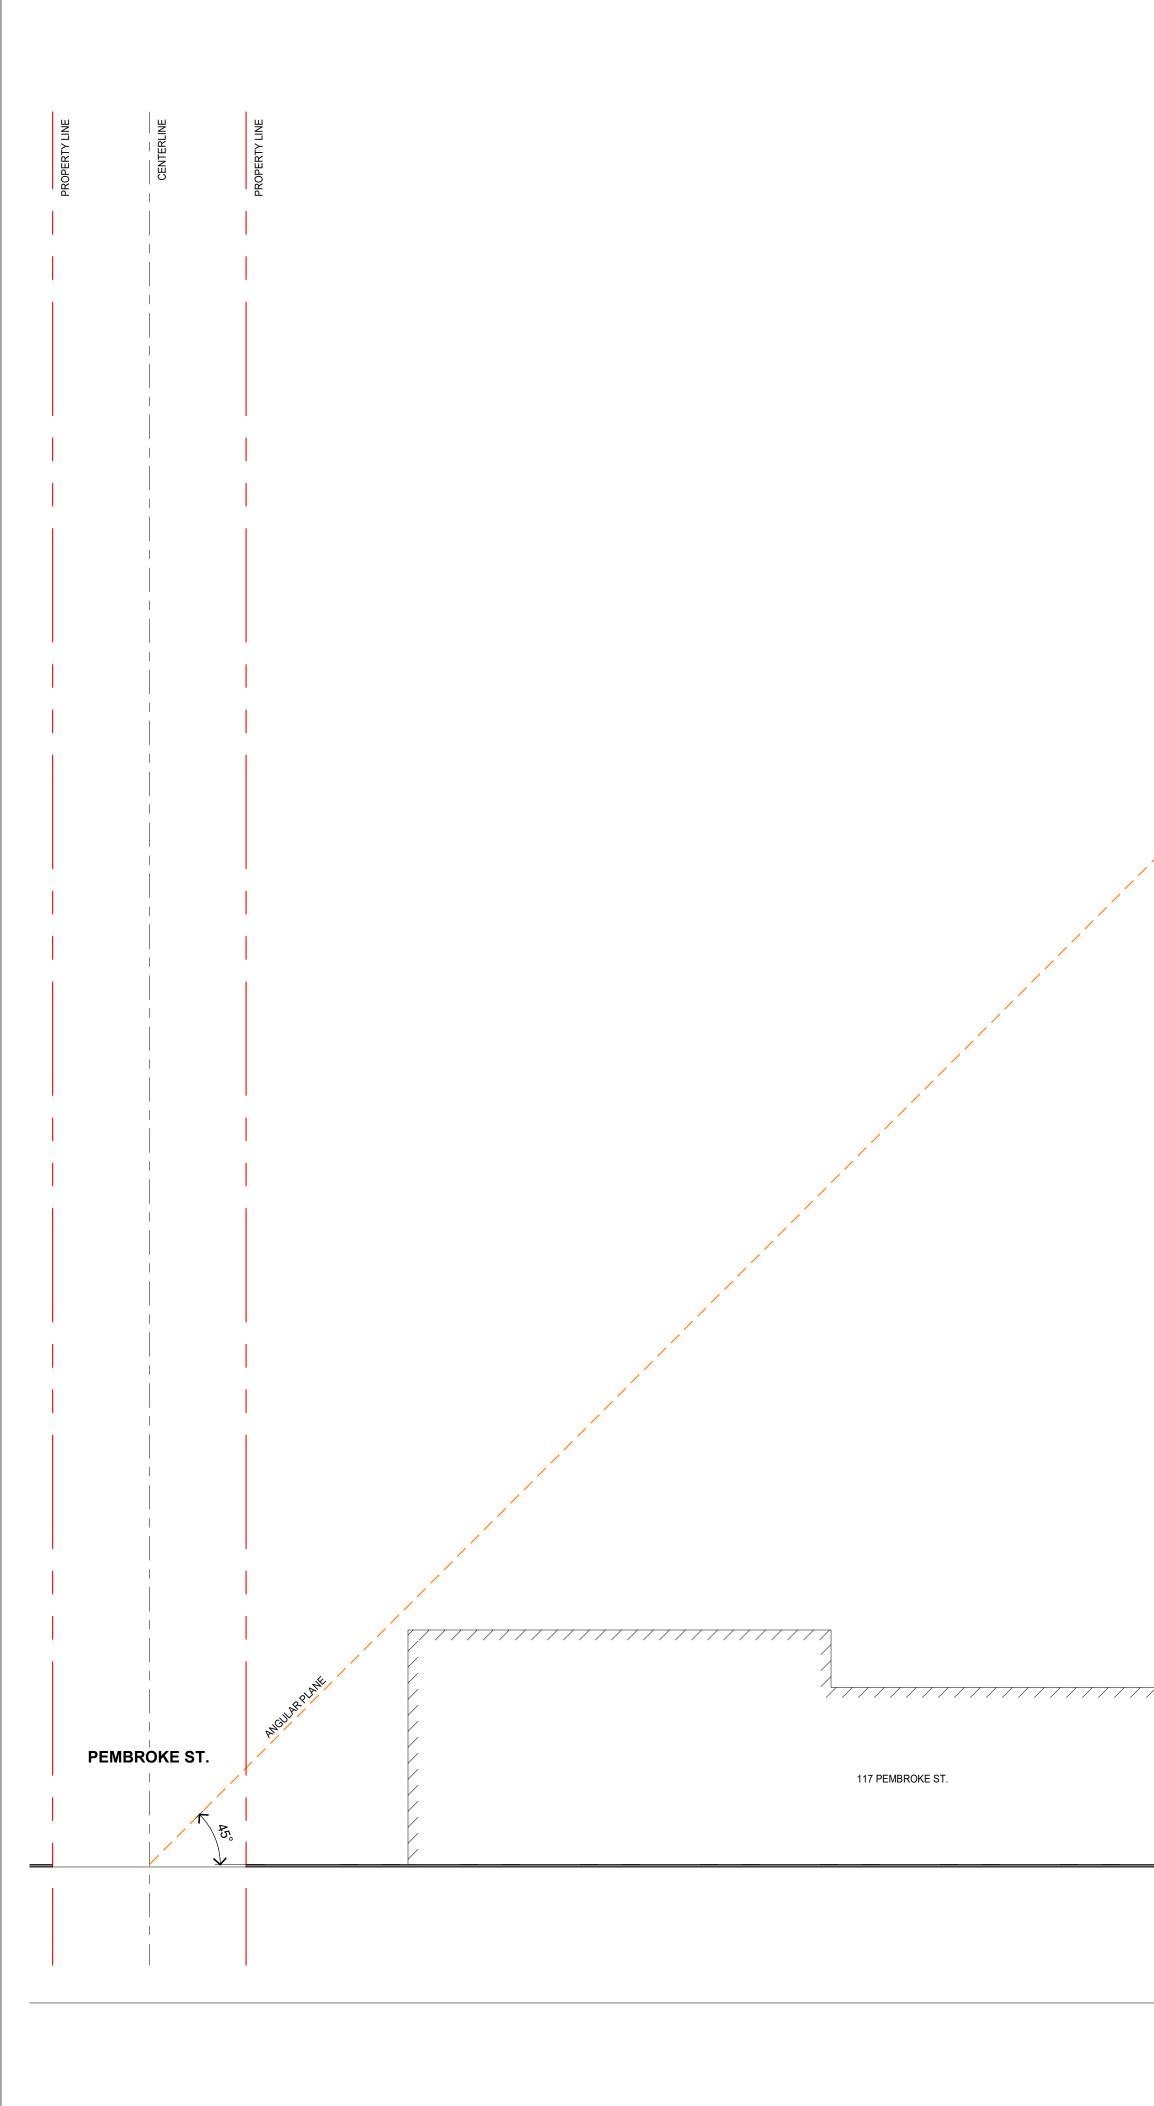

- a total gross floor area (GFA) of 12,920 m<sup>2</sup>;
- indoor and outdoor amenity area of 1,536 m<sup>2</sup> and 377.3 m<sup>2</sup>, respectively (with a total of 1,914.2 m<sup>2</sup> of amenity area to be provided); and
- building setbacks as follows:
  - to the north: 10.0 m from the closest residential property line to the north to the face of the tower at levels 5-17;
  - to the east: approximately 4.0 m for levels 1-4 (accounting for the varied property line) to align with adjacent heritage properties and 14.0 m for levels 5-17;
  - to the south: 1.0 m for levels 1-4 and 10.0 m from the Site's southern property line to the face of the tower;
  - to the west: 10.0 m from the closest residential property line to the west to the face of the tower at levels 5-17; and

 tower floorplates of approximately 637 m<sup>2</sup> (Gross Construction Area, "GCA") for levels 4-17 and approximately 429 m<sup>2</sup> GCA for levels 18-20.

As you are aware the revised proposal has been purposefully designed to respond to the housing needs of the community, and in particular the stated need for increased student housing. The precise nature and layout of suites is anticipated to evolve through the site plan approval process and, as such, there is no fixed unit count or layout at this time.