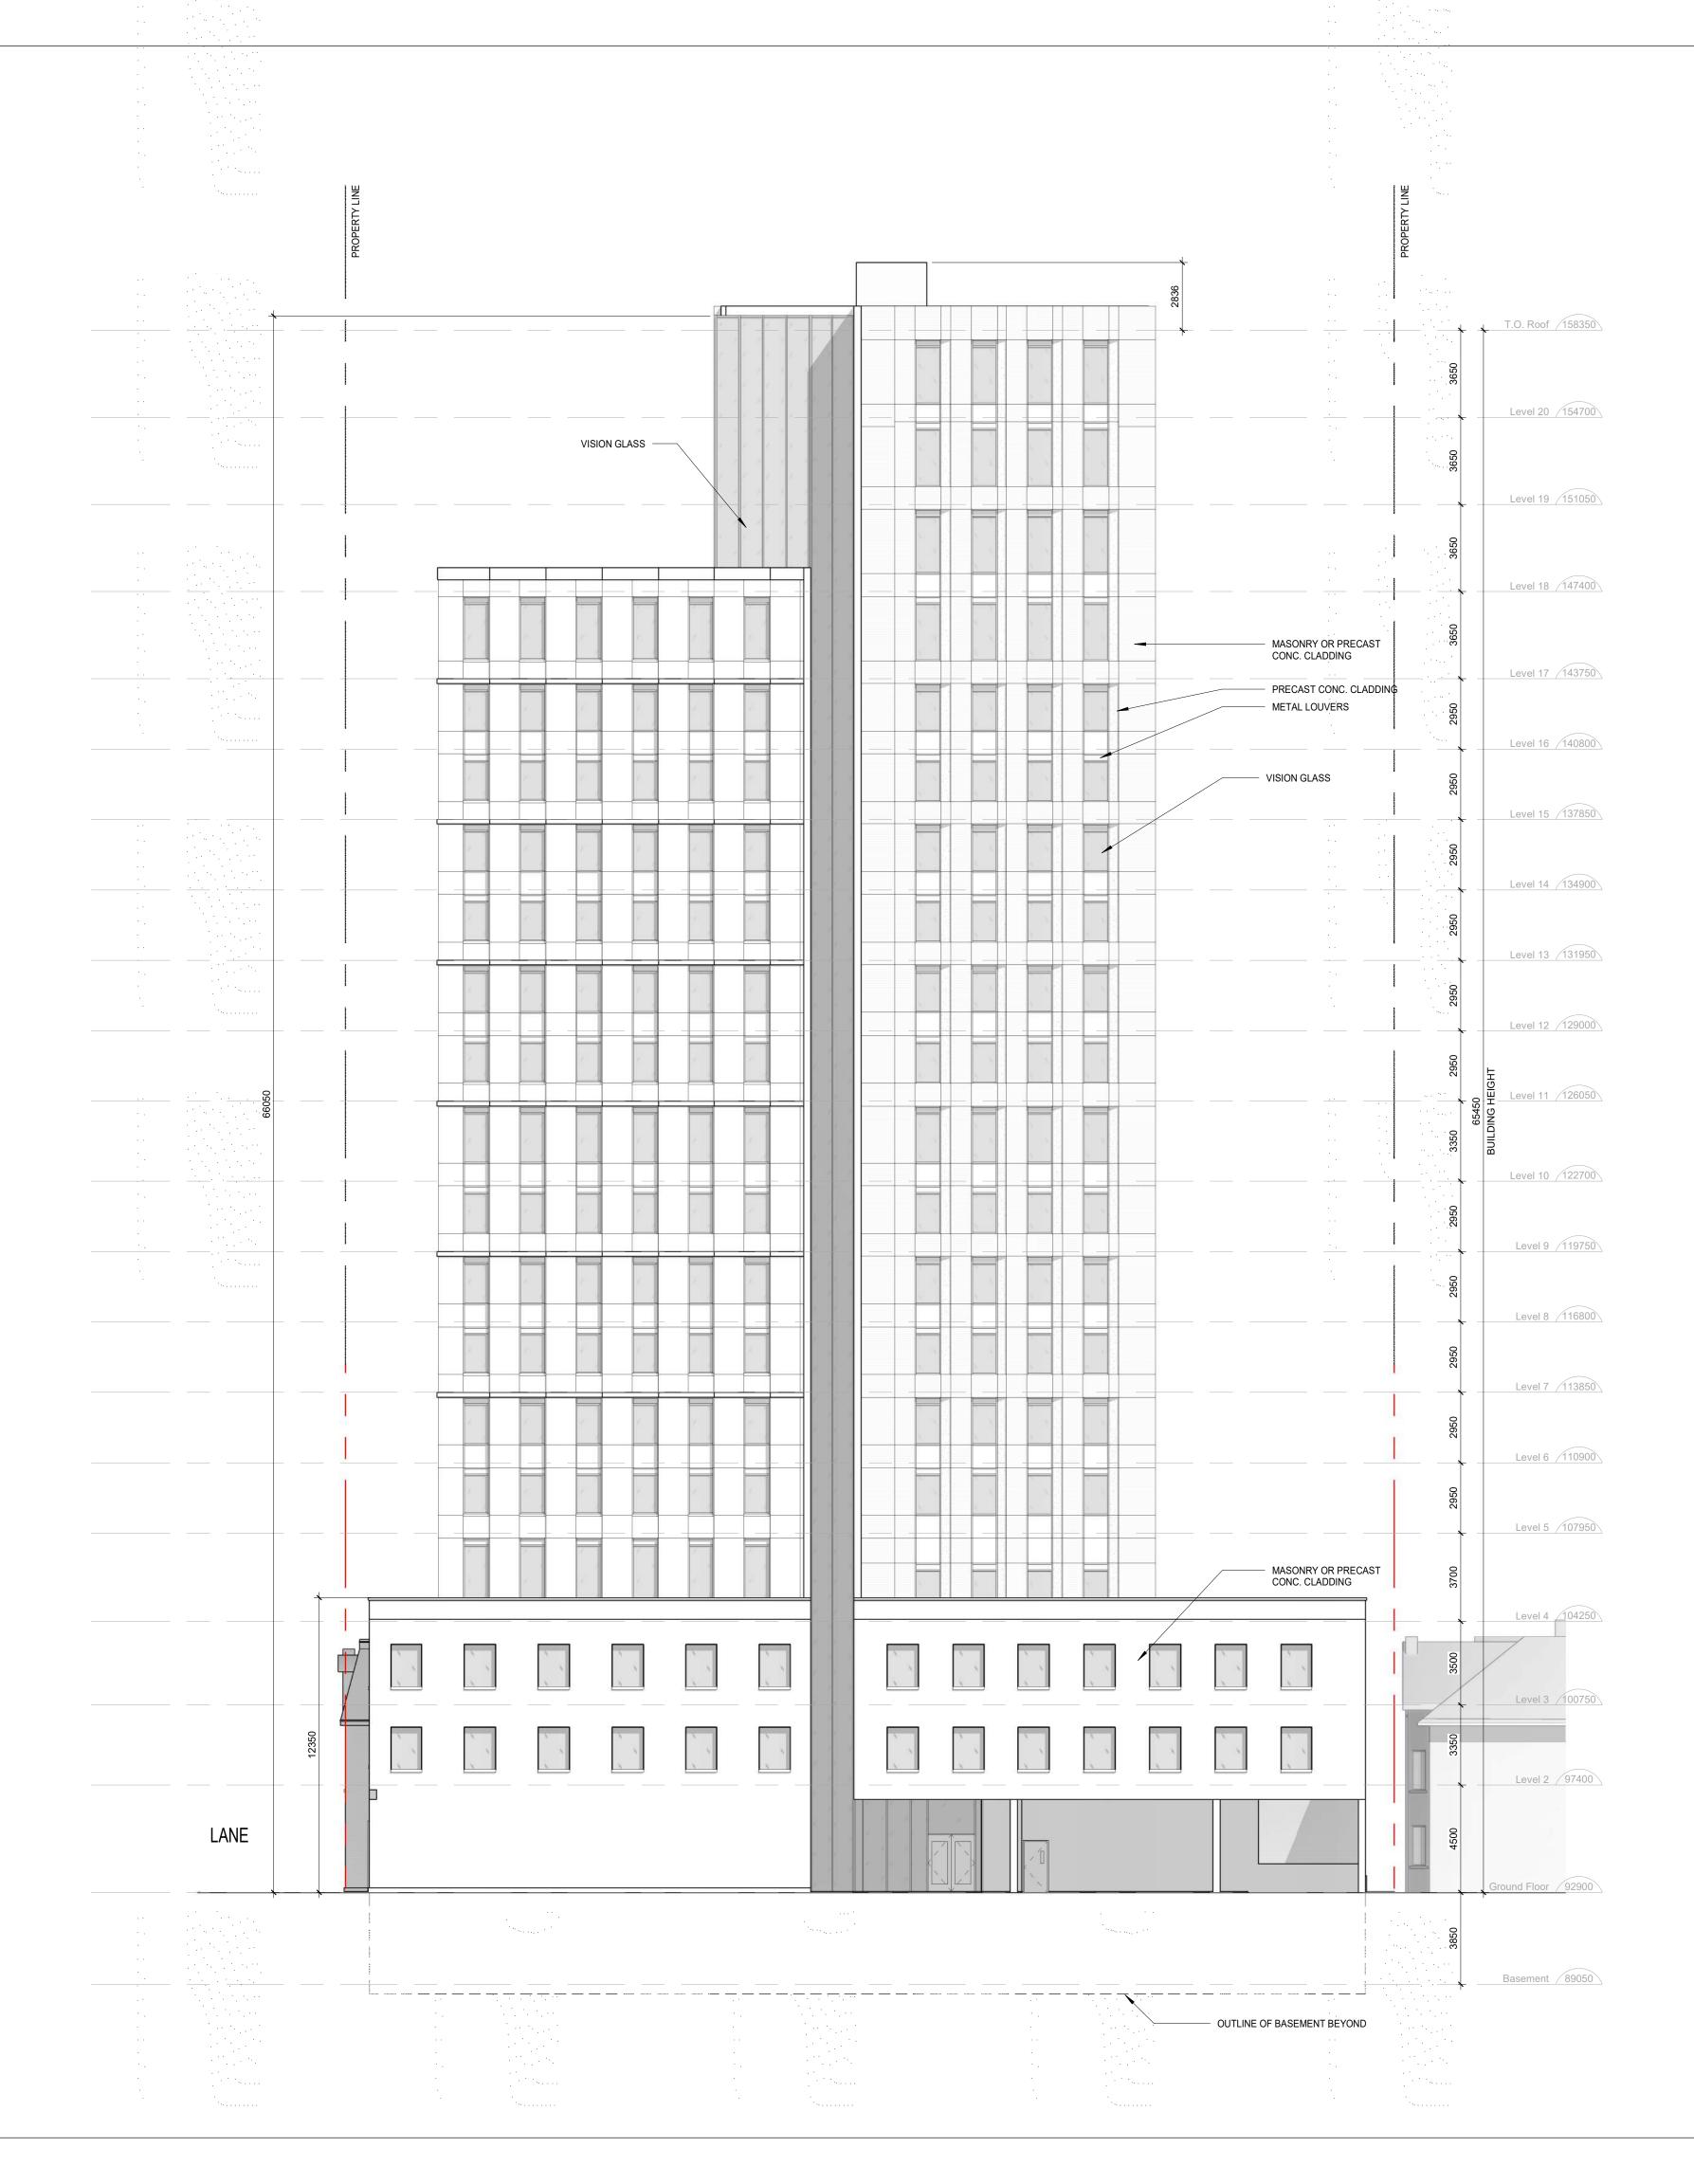

The Revised Proposal makes a number of modifications to the July 2021 proposal, including:

- Expansion of the development site to include the property at 300 Sherbourne Street, which results in an overall new site area of approximately 1,848 sq. m.;
- An increase in the number of student beds from 178 beds to 423 beds;
- A significantly higher number of larger, more affordable 2-bedroom and 4-bedroom student units, with the proposed unit mix as follows:
  - 107 studio beds (25%)
  - o 120 2-bedroom beds (60 units) (28%)
  - 196 4-bedroom beds (49 units) (46%)
- An increase in building height from 10-storeys to 20-storeys, with no proposed shadow on Allan Gardens;
- An increase to the gross floor area (GFA) by 8,967 sq. m., for a total GFA of 14,217 sq. m.;
- A larger, reconfigured floor plate to accommodate the larger units, with successive stepbacks that ensure appropriate transition to adjacent *Neighbourhoods*;
- An overall increase in indoor and outdoor amenity space (an increase of 416 sq. m. and 126 sq. m., respectively);
- An increase to the visitor parking (from 2 spaces to 4 spaces), as well as 110 additional bicycle parking spaces to accommodate the increased unit and bed count; and
- Integration and retention of the front portion of the building at 300 Sherbourne Street, which will appropriately address the relationship between this heritage resource and the proposed student residence building, in accordance with the Garden District HCD Plan.

2 June 21, 2023 Issued for ZAA 1 May 3, 2021

Issued for ZAA Issue/Revision

HOEM2 294-300 Sherbourne Street Toronto

Title: **BUILDING ELEVATION -**SOUTH

**A-200** 

Project No. 1933 Drawing No.

Scale 1 : 150

5 У Х HOEM2