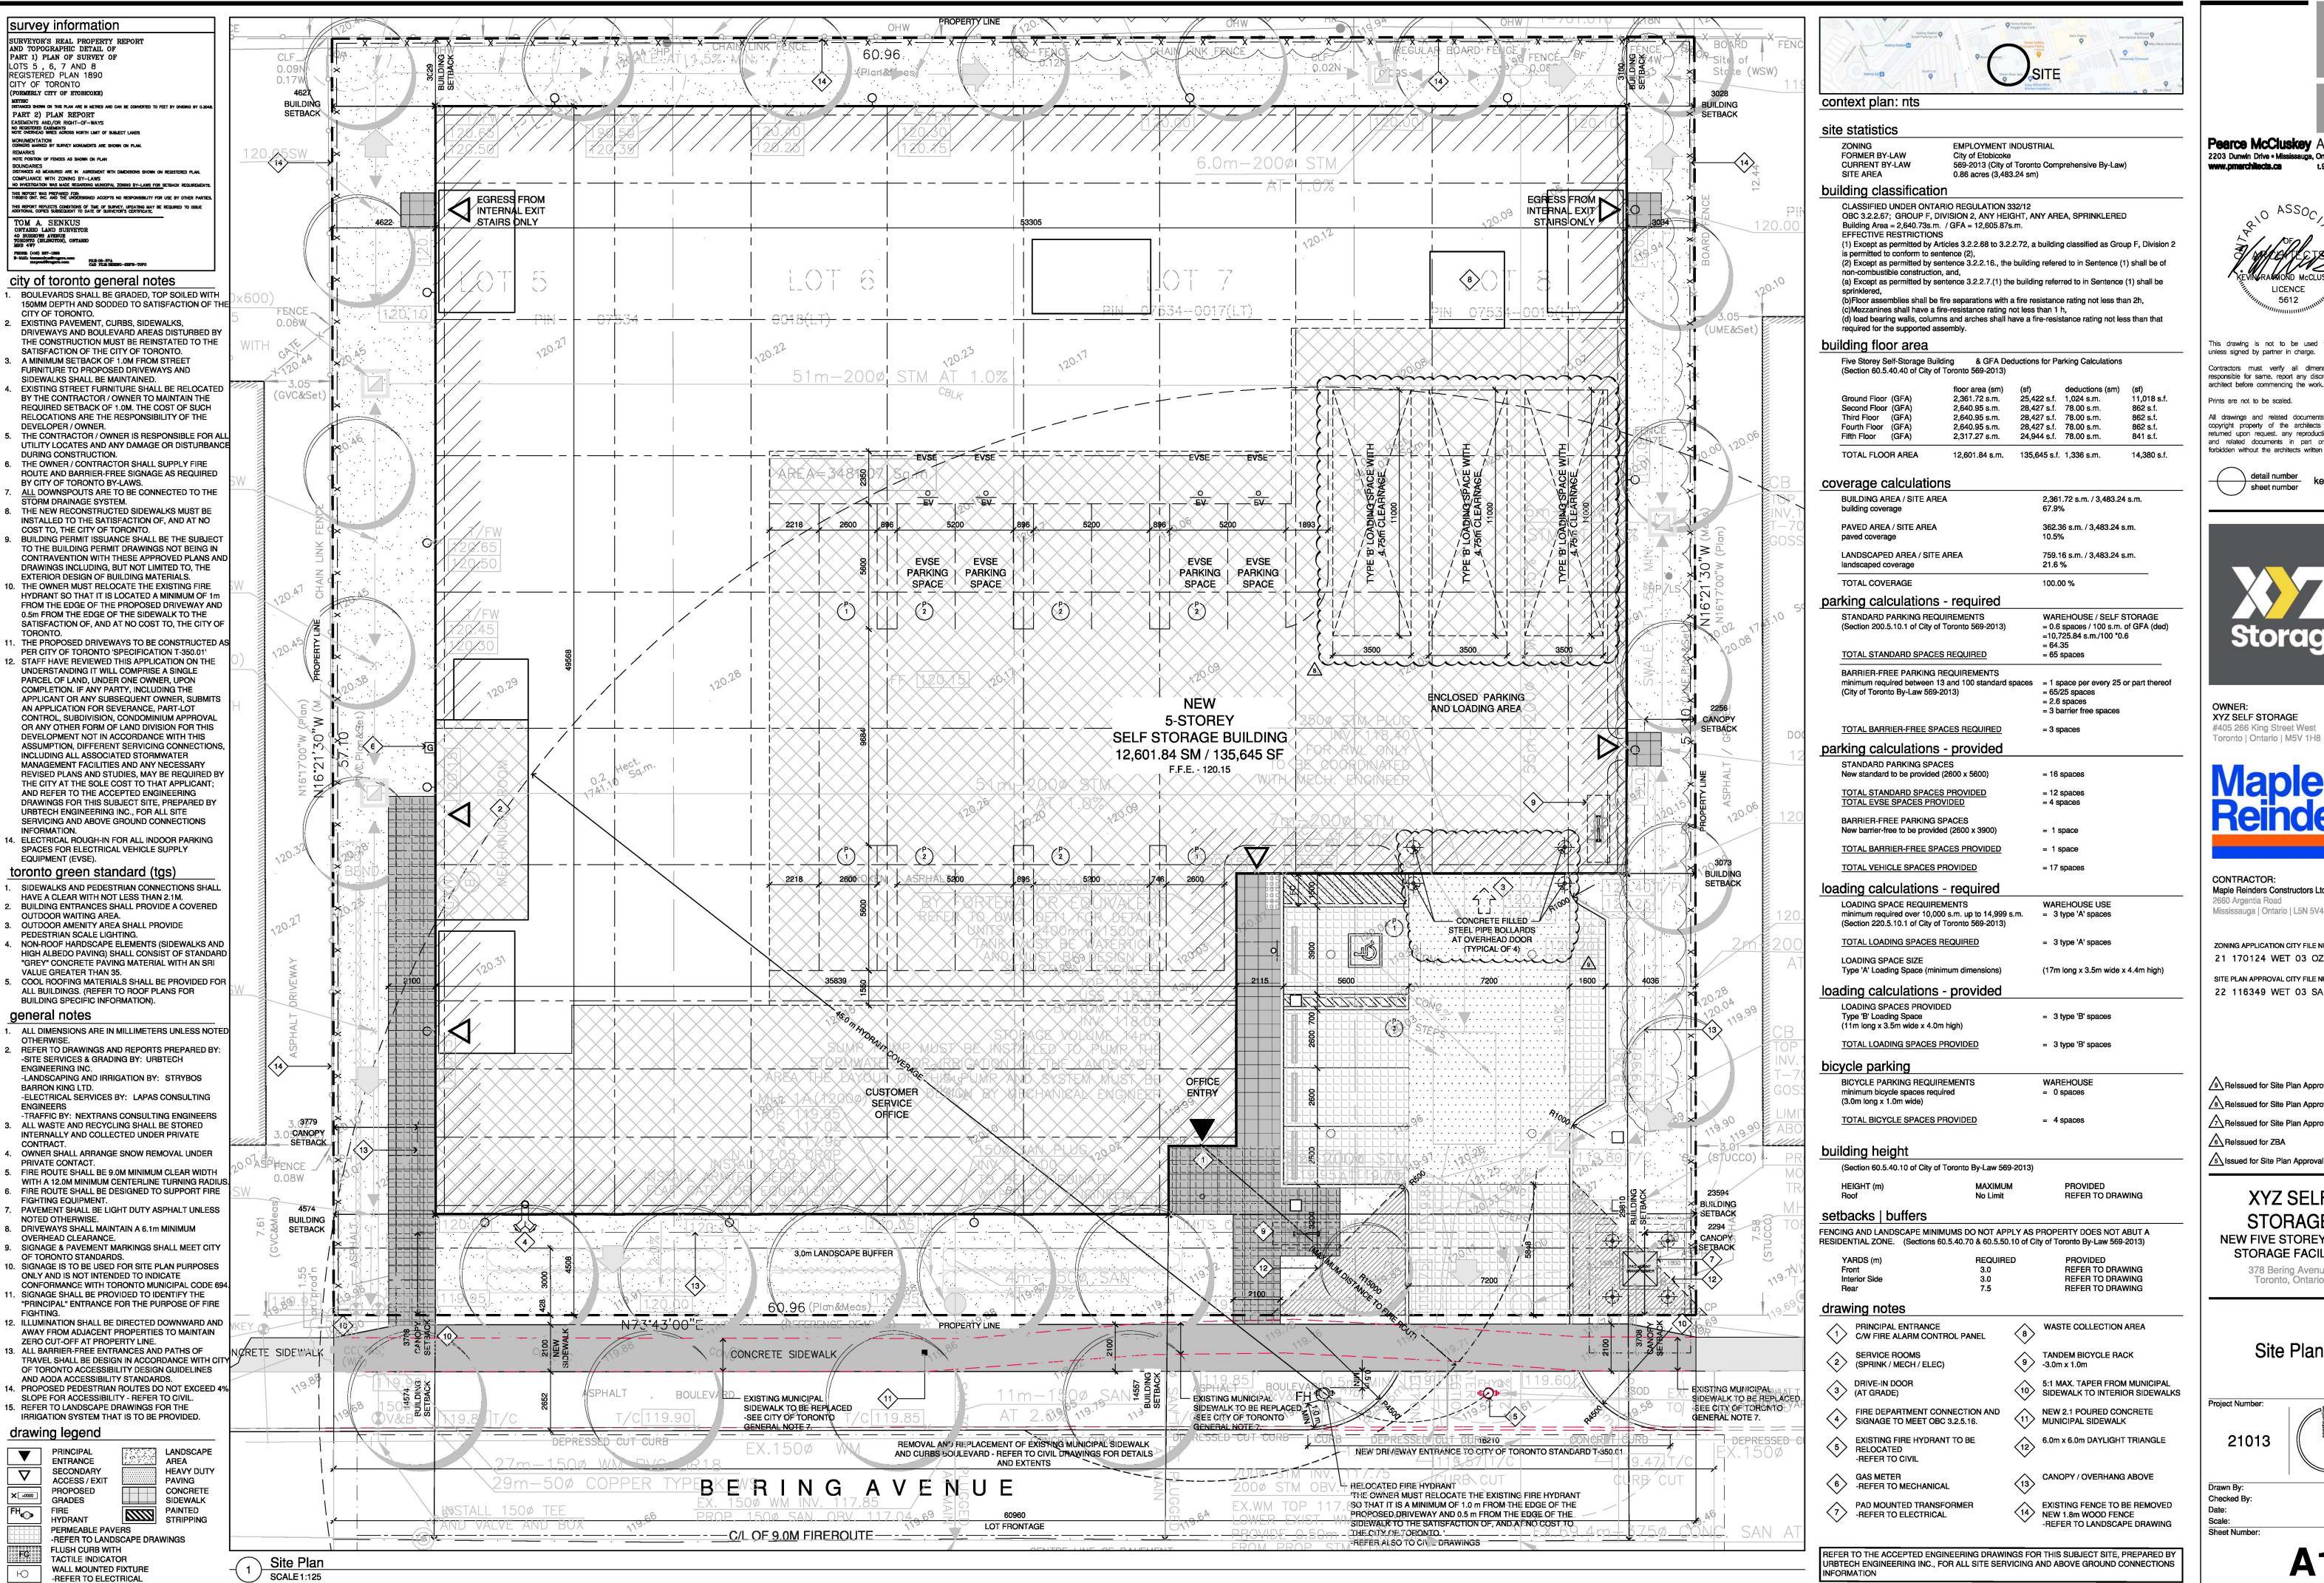

Pearce McCluskey Architects 2203 Dunwin Drive = Mississauga, Ontario = L5L 1X2 www.pmarchitects.ca

This drawing is not to be used for construction unless signed by partner in charge. Contractors must verify all dimensions and be responsible for same. report any discrepancies to the architect before commencing the work.

All drawings and related documents are the sole copyright property of the architects and must be returned upon request, any reproduction of drawings and related documents in part or in whole is

OWNER: XYZ SELF STORAGE #405 266 King Street West Toronto | Ontario | M5V 1H8

CONTRACTOR: Maple Reinders Constructors Ltd 2660 Argentia Road

ZONING APPLICATION CITY FILE NUMBER: 21 170124 WET 03 OZ

SITE PLAN APPROVAL CITY FILE NUMBER: 22 116349 WET 03 SA

9 Relssued for Site Plan Approv 07 OCT 22 8 Relssued for Site Plan Approv 31 AUG 22 Relssued for Site Plan Approval09 JUN 22 6 Relssued for ZBA 5 Issued for Site Plan Approval 14 FEB 22

XYZ SELF **STORAGE NEW FIVE STOREY SELF** STORAGE FACILITY

378 Bering Avenue Toronto, Ontario

Site Plan

Project Number:

Checked By: Sheet Number

Feb 2020

REFER TO SHEET A0.1 FOR O.B.C MATRIX,

- 2. REFER TO SHEET A0.1 FOR SYMBOLS LEGEND

- ANTI-GRAFFITI COATING. REFER TO SHEET
- APPROVED PLANS AND DRAWINGS INCLUDING,

Pearce McCluskey Architects 2203 Dunwin Drive - Mississauga, Ontario - L5L 1X2 www.pmarchitects.ca t.905.607.2444

This drawing is not to be used for construction unless signed by partner in charge.

DRAWING NOTES

REFER TO SHEET A0.1 FOR O.B.C MATRIX, O.B.C NOTES, GENERAL NOTES AND O.B.C

- 2. REFER TO SHEET A0.1 FOR SYMBOLS LEGEND AND ABBREVIATIONS.
- 3. REFER TO SHEET A0.2 FOR EXTERIOR MATERIALS INCLUDING ASSEMBLY AND
- PARTITION TYPE SCHEDULES.
- 5. REFER TO SHEETS A2.0 THROUGH A2.4 FOR LAYOUT AND CONFIGURATION OF ALL EXTERIOR CLADDING COMPONENTS.
- 6. COLOUR OF METAL CLOSURES, TRIMS, FLASHINGS, LOUVRES, VENTS AND LIGHTING FIXTURES SHALL MATCH ADJACENT MATERIAL
- 7. REFER TO ELECTRICAL FOR EXTERIOR WALL - MOUNTED LIGHTING FIXTURES.
- 8. ALL STUCCO FINISH TO RECEIVE ANTI-GRAFFITI COATING. REFER TO SHEET
- city of toronto urban design
- BUILDING PERMIT ISSUANCE SHALL BE THE SUBJECT TO THE BUILDING PERMIT DRAWINGS NOT BEING IN CONTRAVENTION WITH THESE APPROVED PLANS AND DRAWINGS INCLUDING, BUT NOT LIMITED TO, THE EXTERIOR DESIGN