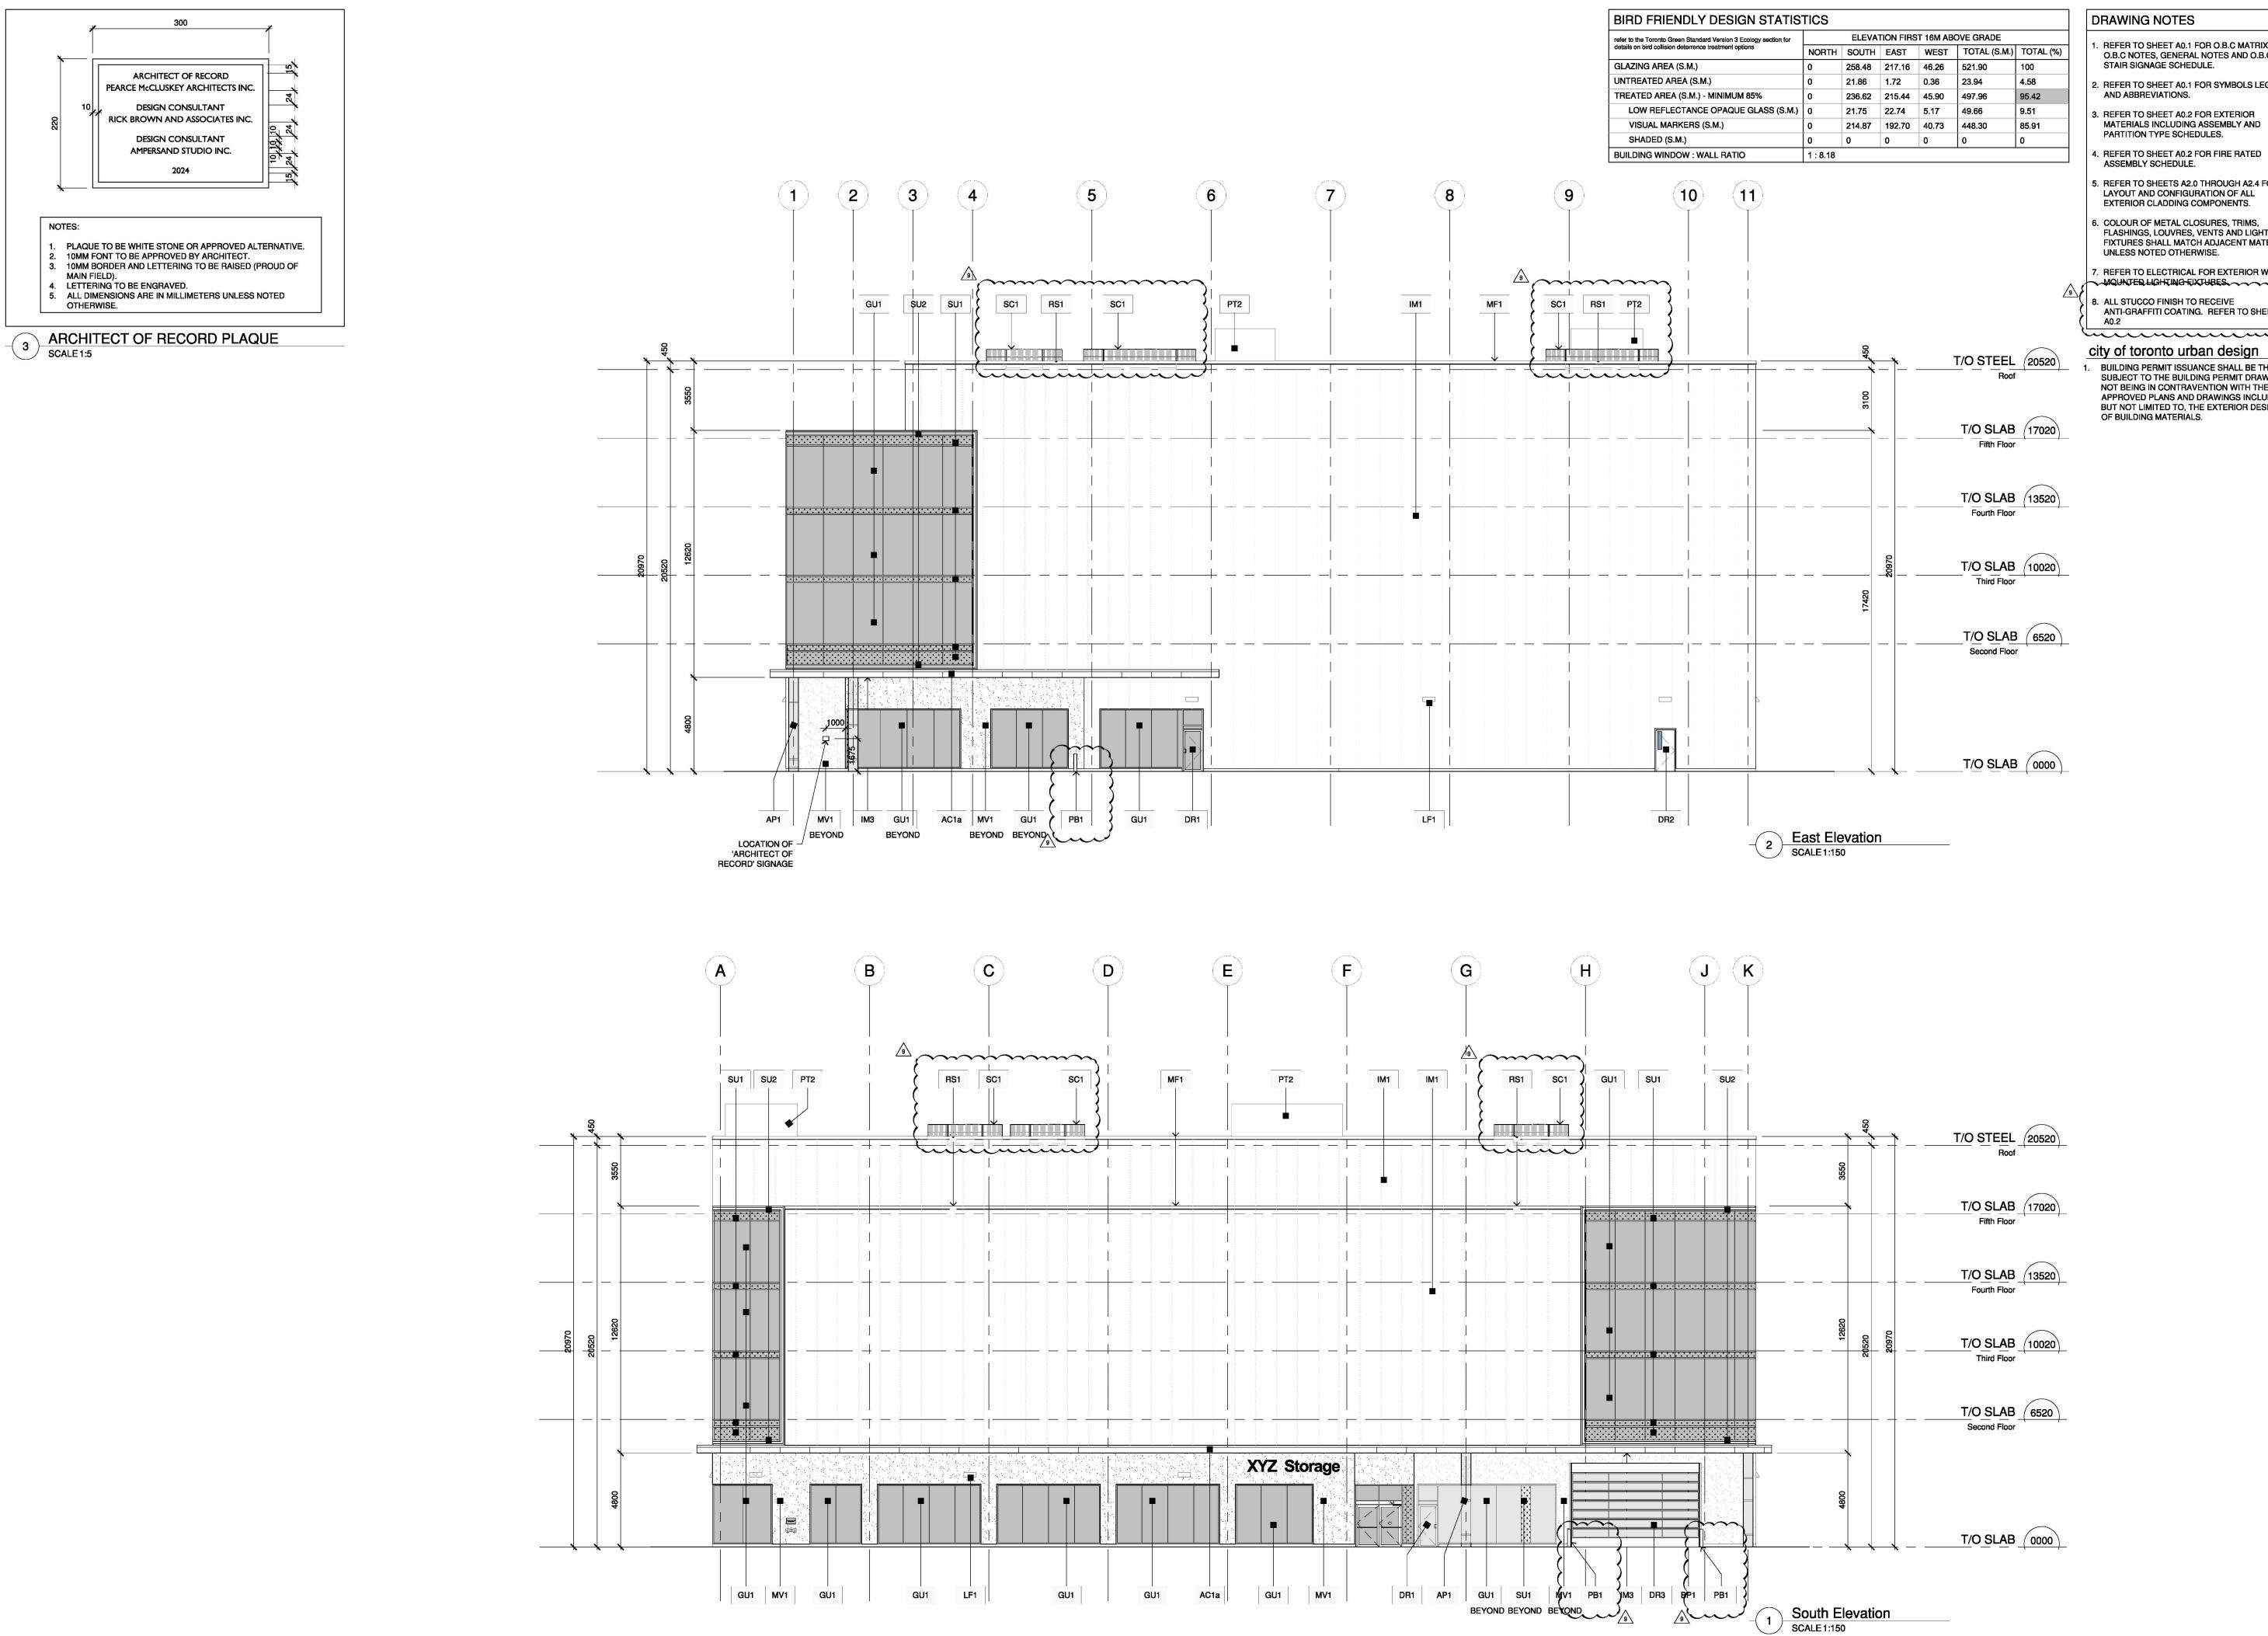

DRAWING NOTES

REFER TO SHEET A0.1 FOR O.B.C MATRIX, O.B.C NOTES, GENERAL NOTES AND O.B.C

- 2. REFER TO SHEET A0.1 FOR SYMBOLS LEGEND AND ABBREVIATIONS.
- 3. REFER TO SHEET A0.2 FOR EXTERIOR MATERIALS INCLUDING ASSEMBLY AND
- PARTITION TYPE SCHEDULES.
- 5. REFER TO SHEETS A2.0 THROUGH A2.4 FOR LAYOUT AND CONFIGURATION OF ALL EXTERIOR CLADDING COMPONENTS.
- 6. COLOUR OF METAL CLOSURES, TRIMS, FLASHINGS, LOUVRES, VENTS AND LIGHTING FIXTURES SHALL MATCH ADJACENT MATERIAL
- 7. REFER TO ELECTRICAL FOR EXTERIOR WALL - MOUNTED LIGHTING FIXTURES.
- 8. ALL STUCCO FINISH TO RECEIVE ANTI-GRAFFITI COATING. REFER TO SHEET
- city of toronto urban design
- BUILDING PERMIT ISSUANCE SHALL BE THE SUBJECT TO THE BUILDING PERMIT DRAWINGS NOT BEING IN CONTRAVENTION WITH THESE APPROVED PLANS AND DRAWINGS INCLUDING, BUT NOT LIMITED TO, THE EXTERIOR DESIGN