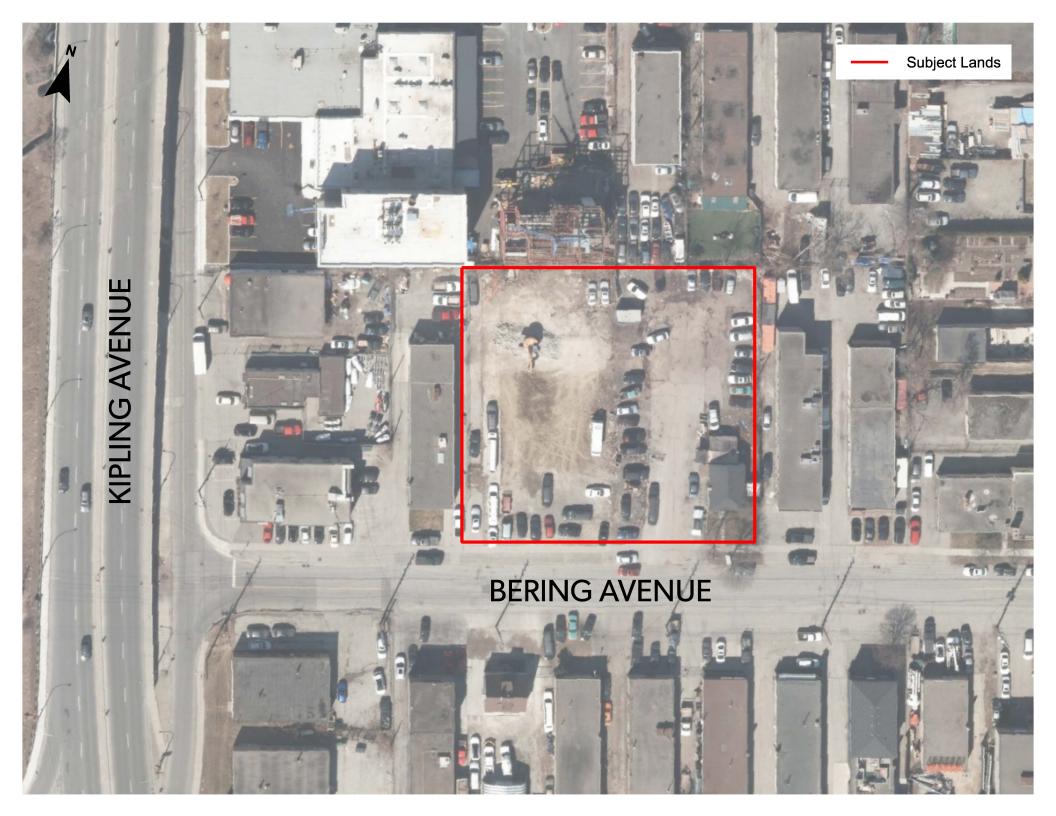

XYZ SELF **STORAGE NEW FIVE STOREY SELF** STORAGE FACILITY

378 Bering Avenue Toronto, Ontario

Site Plan

Project Number:

Checked By: Sheet Number

Feb 2020

REFER TO SHEET A0.1 FOR O.B.C MATRIX,

- 2. REFER TO SHEET A0.1 FOR SYMBOLS LEGEND