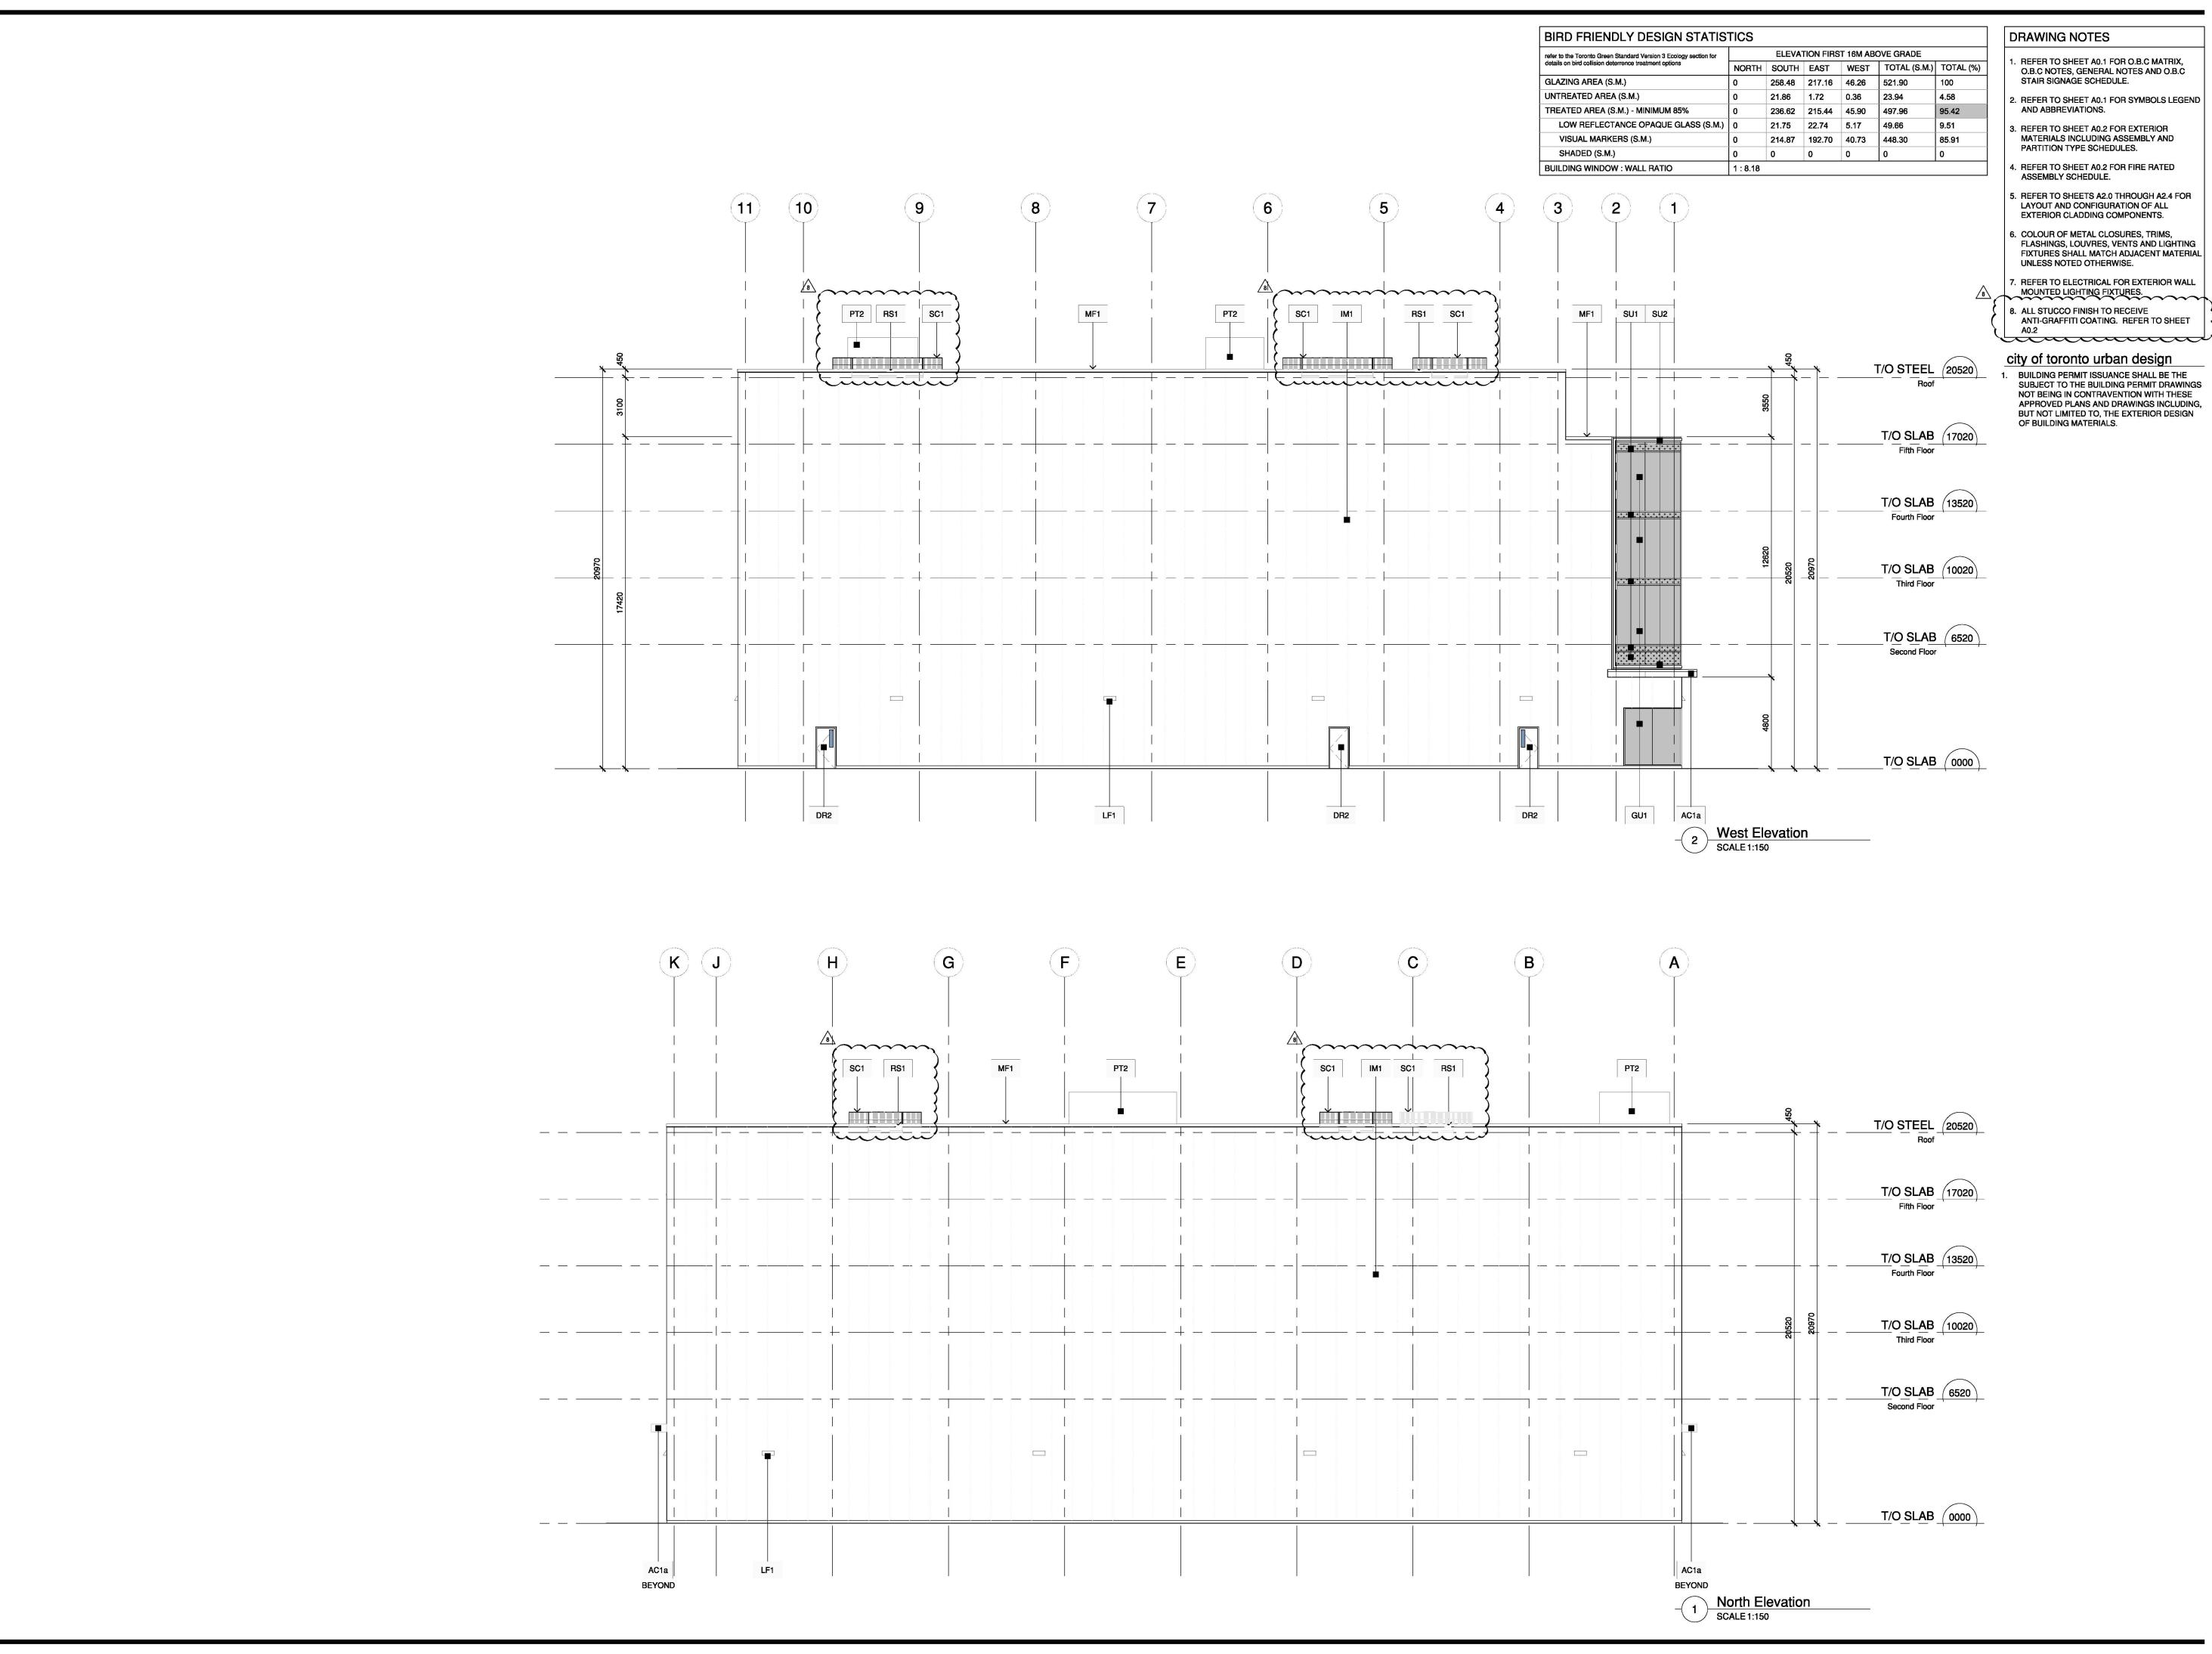

DRAWING NOTES

REFER TO SHEET A0.1 FOR O.B.C MATRIX, O.B.C NOTES, GENERAL NOTES AND O.B.C

- 2. REFER TO SHEET A0.1 FOR SYMBOLS LEGEND AND ABBREVIATIONS.
- 3. REFER TO SHEET A0.2 FOR EXTERIOR MATERIALS INCLUDING ASSEMBLY AND
- PARTITION TYPE SCHEDULES.
- 5. REFER TO SHEETS A2.0 THROUGH A2.4 FOR LAYOUT AND CONFIGURATION OF ALL EXTERIOR CLADDING COMPONENTS.
- 6. COLOUR OF METAL CLOSURES, TRIMS, FLASHINGS, LOUVRES, VENTS AND LIGHTING FIXTURES SHALL MATCH ADJACENT MATERIAL
- 7. REFER TO ELECTRICAL FOR EXTERIOR WALL - MOUNTED LIGHTING FIXTURES.
- 8. ALL STUCCO FINISH TO RECEIVE ANTI-GRAFFITI COATING. REFER TO SHEET
- city of toronto urban design
- BUILDING PERMIT ISSUANCE SHALL BE THE SUBJECT TO THE BUILDING PERMIT DRAWINGS NOT BEING IN CONTRAVENTION WITH THESE APPROVED PLANS AND DRAWINGS INCLUDING, BUT NOT LIMITED TO, THE EXTERIOR DESIGN

> XYZ SELF STORAGE **NEW FIVE STOREY SELF** STORAGE FACILITY

31 MAR 21

378 Bering Avenue Toronto, Ontario

North and West Elevations

Project Number: 21013

Sheet Number:

Checked By: Date: Scale:

March 2021

6 Issued for Site Plan Approval 14 FEB 22

XYZ SELF STORAGE

STORAGE FACILITY 378 Bering Avenue Toronto, Ontario

**NEW FIVE STOREY SELF** 

South and East Elevations

Project Number: 21013

Checked By: Date: Scale: