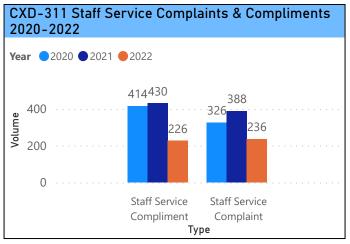

#### Customer Experience Division - 311 Toronto (CXD-311) Key Metrics Re -

CXD-311 provides residents, businesses and visitors with easy access to non-emergency City services, programs and information 24 hours a day, seven days a week. CXD-311 can offer assistance in more than 180 languages. The target Service Level (SL) for the phone channel is to answer 80% of the calls within 75 seconds. In 2022, CXD-311 responded to 1.32 million customer contacts at a Service Level of 76% for the phone channel.

Data Source: Cisco Unified Intelligence Center (CUIC), CXD-311 BI portal and Salesforce, CheckMarket Surveys, Social Studio

















#### General Inquiries Received by CXD-311 -

In 2022, CXD-311 total Knowledge Base (KB) views were 38% lower than 2021 views due to a technical constraint in how Google indexes pages.

Note: External KB View refers to knowledge base articles viewed online by the public; Internal KB View refers to knowledge base articles searched by CXD-311 Customer Service Representative (CSR)s, reflecting the trend of what customers are calling about.

Data Source: Oracle Infinity web trends.

Total KB Views

2.5 M

Total KB Views

In Q2, 2022, CXD-311's legacy KB system was decommissioned. Salesforce KB views are significantly lower compared to 2021 due to a technical constraint in how Google indexes pages.













Data Source: CXD-311 Business Intelligence tool and Salesforce CRM. Data include