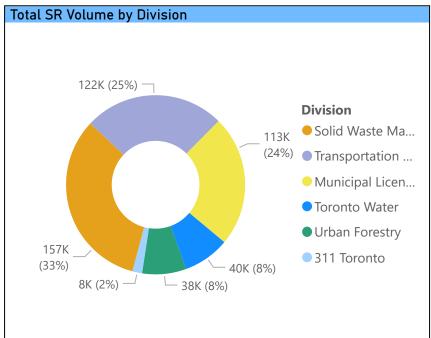

Data Source: CXD-311 Business Intelligence tool and Salesforce CRM. Data includes SRs of Integrated Divisions created by CXD-311 via phone, web and mobile channel with a valid Geo ID.

Top 5 SR- Toronto Water - 2022