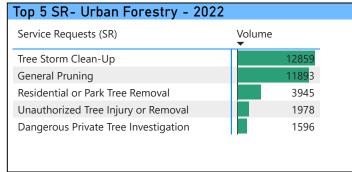

nstraint in how Google indexes pages.

Note: External KB View refers to knowledge base articles viewed online by the public; Internal KB View refers to knowledge base articles searched by CXD-311 Customer Service Representative (CSR)s, reflecting the trend of what customers are calling about.

Data Source: Oracle Infinity web trends.

Total KB Views

2.5 M

Total KB Views

In Q2, 2022, CXD-311's legacy KB system was decommissioned. Salesforce KB views are significantly lower compared to 2021 due to a technical constraint in how Google indexes pages.













Data Source: CXD-311 Business Intelligence tool and Salesforce CRM. Data includes SRs of Integrated Divisions created by CXD-311 via phone, web and mobile channel with a valid Geo ID.













Top 5 SR- Toronto Water - 2022







# Customer Service Requests (SRs) by City Wards - 2022

| SR Volume by Ward        |             |
|--------------------------|-------------|
| Ward                     | Volume<br>▼ |
| Etobicoke North          | 27034       |
| Beaches-East York        | 26762       |
| Toronto-Danforth         | 26739       |
| University-Rosedale      | 25109       |
| Eglinton-Lawrence        | 24892       |
| Davenport                | 24612       |
| Parkdale-High Park       | 24037       |
| Toronto-St. Paul's       | 21912       |
| Scarborough-Rouge Park   | 21428       |
| Etobicoke Centre         | 21002       |
| York South-Weston        | 20688       |
| Spadina-Fort York        | 19555       |
| Don Valley West          | 19104       |
| Scarborough-Guildwood    | 18092       |
| Scarbor