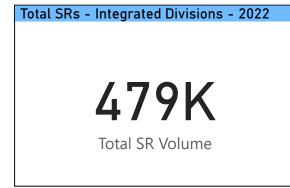

Data Source: CXD-311 Business Intelligence tool and Salesforce CRM. Data includes SRs of Integrated Divisions created by CXD-311 via phone, web and mobile channel with a valid Geo ID.

Top 5 SR- Toronto Water - 2022