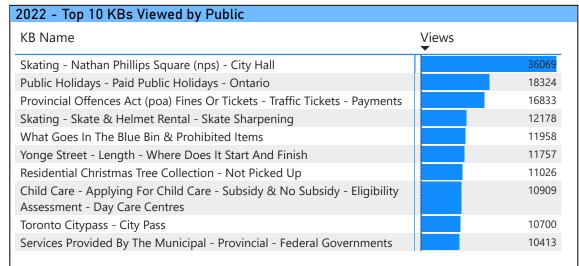

#### General Inquiries Received by CXD-311 -

In 2022, CXD-311 total Knowledge Base (KB) views were 38% lower than 2021 views due to a technical constraint in how Google indexes pages.

Note: External KB View refers to knowledge base articles viewed online by the public; Internal KB View refers to knowledge base articles searched by CXD-311 Customer Service Representative (CSR)s, reflecting the trend of what customers are calling about.