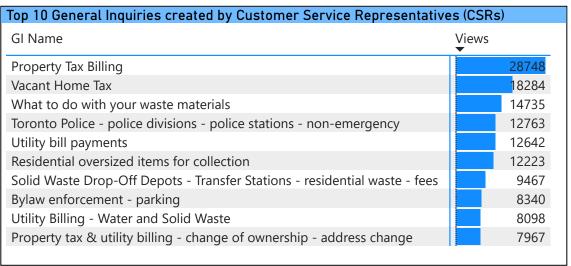

#### General Inquiries Received by CXD-311 -

In 2022, CXD-311 total Knowledge Base (KB) views were 38% lower than 2021 views due to a technical constraint in how Google indexes pages.

Note: External KB View refers to knowledge base articles viewed online by the public; Internal KB View refers to knowledge base articles searched by CXD-311 Customer Service Representative (CSR)s, reflecting the trend of what customers are calling about.