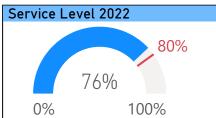

#### Customer Experience Division - 311 Toronto (CXD-311) Key Metrics Re -

CXD-311 provides residents, businesses and visitors with easy access to non-emergency City services, programs and information 24 hours a day, seven days a week. CXD-311 can offer assistance in more than 180 languages. The target Service Level (SL) for the phone channel is to answer 80% of the calls within 75 seconds. In 2022, CXD-311 responded to 1.32 million customer contacts at a Service Level of 76% for the phone channel.