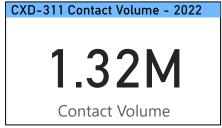

#### Customer Experience Division - 311 Toronto (CXD-311) Key Metrics Re -

CXD-311 provides residents, businesses and visitors with easy access to non-emergency City services, programs and information 24 hours a day, seven days a week. CXD-311 can offer assistance in more than 180 languages. The target Service Level (SL) for the phone channel is to answer 80% of the calls within 75 seconds. In 2022, CXD-311 responded to 1.32 million customer contacts at a Service Level of 76% for the phone channel.