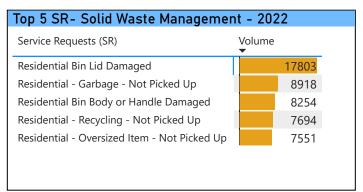

Data Source: CXD-311 Business Intelligence tool and Salesforce CRM. Data includes SRs of Integrated Divisions created by CXD-311 via phone, web and mobile channel with a valid Geo ID.

Top 5 SR- Toronto Water - 2022