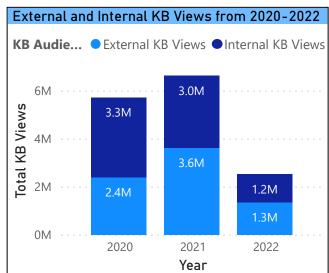

#### General Inquiries Received by CXD-311 -

In 2022, CXD-311 total Knowledge Base (KB) views were 38% lower than 2021 views due to a technical constraint in how Google indexes pages.

Note: External KB View refers to knowledge base articles viewed online by the public; Internal KB View refers to knowledge base articles searched by CXD-311 Customer Service Representative (CSR)s, reflecting the trend of what customers are calling about.

Data Source: Oracle Infinity web trends.

Total KB Views

2.5 M

Total KB Views

In Q2, 2022, CXD-311's legacy KB system was decommissioned. Salesforce KB views are significantly lower compared to 2021 due to a technical constraint in how Google indexes pages.