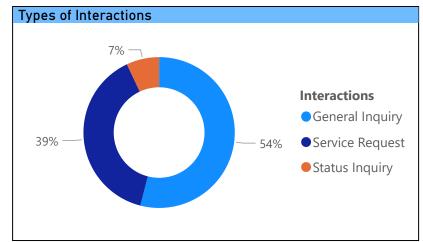

#### Customer Experience Division - 311 Toronto (CXD-311) Key Metrics Re -

CXD-311 provides residents, businesses and visitors with easy access to non-emergency City services, programs and information 24 hours a day, seven days a week. CXD-311 can offer assistance in more than 180 languages. The target Service Level (SL) for the phone channel is to answer 80% of the calls within 75 seconds. In 2022, CXD-311 responded to 1.32 million customer contacts at a Service Level of 76% for the phone channel.