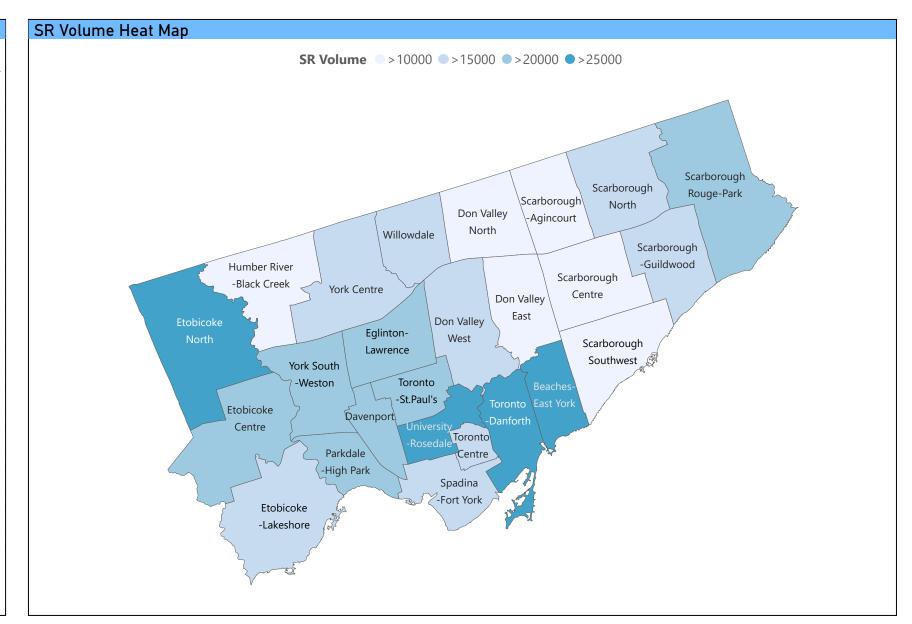

# Customer Service Requests (SRs) by City Wards - 2022

| SR Volume by Ward        |             |
|--------------------------|-------------|
| Ward                     | Volume<br>▼ |
| Etobicoke North          | 27034       |
| Beaches-East York        | 26762       |
| Toronto-Danforth         | 26739       |
| University-Rosedale      | 25109       |
| Eglinton-Lawrence        | 24892       |
| Davenport                | 24612       |
| Parkdale-High Park       | 24037       |
| Toronto-St. Paul's       | 21912       |
| Scarborough-Rouge Park   | 21428       |
| Etobicoke Centre         | 21002       |
| York South-Weston        | 20688       |
| Spadina-Fort York        | 19555       |
| Don Valley West          | 19104       |
| Scarborough-Guildwood    | 18092       |
| Scarborough North        | 17635       |
| Toronto Centre           | 16643       |
| York Centre              | 16548       |
| Etobicoke-Lakeshore      | 15897       |
| Willowdale               | 15035       |
| Scarborough Southwest    | 13552       |
| Don Valley North         | 13496       |
| Humber River-Black Creek | 13091       |
| Scarborough-Agincourt    | 11691       |
| Don Valley East          | 11026       |
| Scarborough Centre       | 10912       |