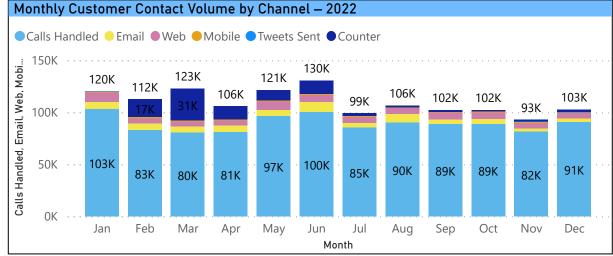

#### Customer Experience Division - 311 Toronto (CXD-311) Key Metrics Re -

CXD-311 provides residents, businesses and visitors with easy access to non-emergency City services, programs and information 24 hours a day, seven days a week. CXD-311 can offer assistance in more than 180 languages. The target Service Level (SL) for the phone channel is to answer 80% of the calls within 75 seconds. In 2022, CXD-311 responded to 1.32 million customer contacts at a Service Level of 76% for the phone channel.