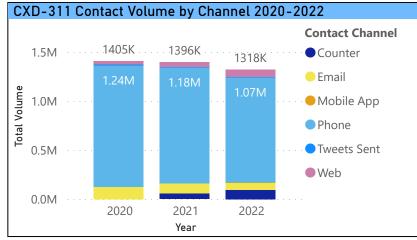

#### Customer Experience Division - 311 Toronto (CXD-311) Key Metrics Re -

CXD-311 provides residents, businesses and visitors with easy access to non-emergency City services, programs and information 24 hours a day, seven days a week. CXD-311 can offer assistance in more than 180 languages. The target Service Level (SL) for the phone channel is to answer 80% of the calls within 75 seconds. In 2022, CXD-311 responded to 1.32 million customer contacts at a Service Level of 76% for the phone channel.