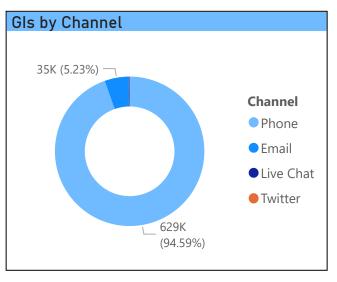

#### Customer Experience Division - 311 Toronto (CXD-311) Key Metrics Re -

CXD-311 provides residents, businesses and visitors with easy access to non-emergency City services, programs and information 24 hours a day, seven days a week. CXD-311 can offer assistance in more than 180 languages. The target Service Level (SL) for the phone channel is to answer 80% of the calls within 75 seconds. In 2022, CXD-311 responded to 1.32 million customer contacts at a Service Level of 76% for the phone channel.