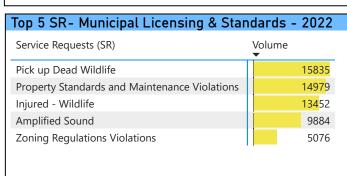

constraint in how Google indexes pages.

Note: External KB View refers to knowledge base articles viewed online by the public; Internal KB View refers to knowledge base articles searched by CXD-311 Customer Service Representative (CSR)s, reflecting the trend of what customers are calling about.

Data Source: Oracle Infinity web trends.

Total KB Views

2.5 M

Total KB Views

In Q2, 2022, CXD-311's legacy KB system was decommissioned. Salesforce KB views are significantly lower compared to 2021 due to a technical constraint in how Google indexes pages.













Data Source: CXD-311 Business Intelligence tool and Salesforce CRM. Data includes SRs of Integrated Divisions created by CXD-311 via phone, web and mobile channel with a valid Geo ID.













Top 5 SR- Toronto Water - 2022







# Customer Service Requests (SRs) by City Wards - 2022

| SR Volume by Ward        |             |
|--------------------------|-------------|
| Ward                     | Volume<br>▼ |
| Etobicoke North          | 27034       |
| Beaches-East York        | 26762       |
| Toronto-Danforth         | 26739       |
| University-Rosedale      | 25109       |
| Eglinton-Lawrence        | 24892       |
| Davenport                | 24612       |
| Parkdale-High Park       | 24037       |
| Toronto-St. Paul's       | 21912       |
| Scarborough-Rouge Park   | 21428       |
| Etobicoke Centre         | 21002       |
| York South-Weston        | 20688       |
| Spadina-Fort York        | 19555       |
| Don Valley West          | 19104       |
| Scarborough-Guildwood    | 18092       |
| Scarb