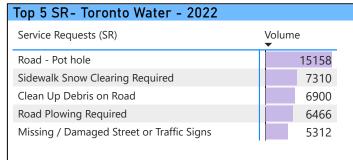

Data Source: CXD-311 Business Intelligence tool and Salesforce CRM. Data includes SRs of Integrated Divisions created by CXD-311 via phone, web and mobile channel with a valid Geo ID.

Top 5 SR- Toronto Water - 2022