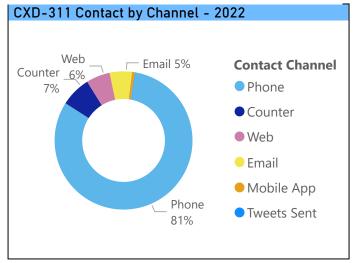

#### Customer Experience Division - 311 Toronto (CXD-311) Key Metrics Re -

CXD-311 provides residents, businesses and visitors with easy access to non-emergency City services, programs and information 24 hours a day, seven days a week. CXD-311 can offer assistance in more than 180 languages. The target Service Level (SL) for the phone channel is to answer 80% of the calls within 75 seconds. In 2022, CXD-311 responded to 1.32 million customer contacts at a Service Level of 76% for the phone channel.