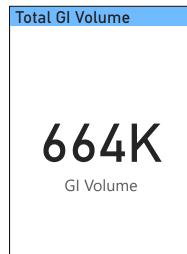

#### Customer Experience Division - 311 Toronto (CXD-311) Key Metrics Re -

CXD-311 provides residents, businesses and visitors with easy access to non-emergency City services, programs and information 24 hours a day, seven days a week. CXD-311 can offer assistance in more than 180 languages. The target Service Level (SL) for the phone channel is to answer 80% of the calls within 75 seconds. In 2022, CXD-311 responded to 1.32 million customer contacts at a Service Level of 76% for the phone channel.