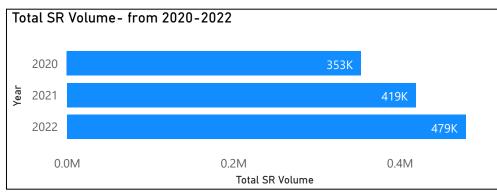

Data Source: CXD-311 Business Intelligence tool and Salesforce CRM. Data includes SRs of Integrated Divisions created by CXD-311 via phone, web and mobile channel with a valid Geo ID.

Top 5 SR- Toronto Water - 2022