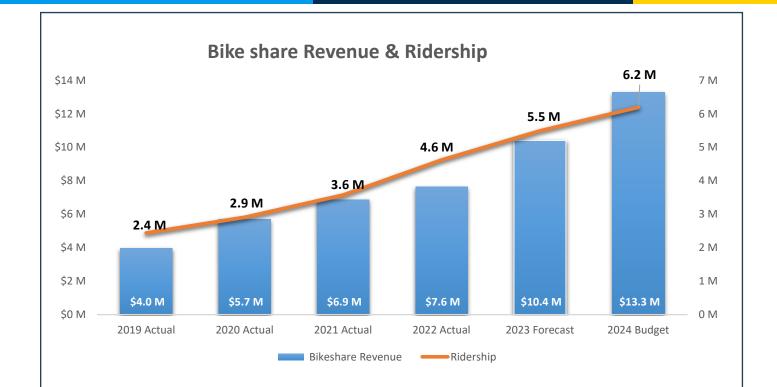

# How Well are We Doing – Bike Share Toronto

| 2023 FULL YEAR                                           |                                                           |               |  |  |  |  |  |
|----------------------------------------------------------|-----------------------------------------------------------|---------------|--|--|--|--|--|
| <b>Rides</b>                                             | Memberships                                               | GHG Reduction |  |  |  |  |  |
| <b>5.5 M</b>                                             | <b>37K+</b>                                               | 2,314         |  |  |  |  |  |
| +0.9 M v PY                                              | +5.2K v PY                                                | tonnes        |  |  |  |  |  |
| E-Bike Fleet                                             | E-docks                                                   | Capital spend |  |  |  |  |  |
| <b>1.8K</b>                                              | <b>700+</b>                                               | <b>\$13M+</b> |  |  |  |  |  |
| +1.3K v PY                                               | +350 v PY                                                 | + \$9.6M v PY |  |  |  |  |  |
| <b>Revenue per trip</b><br><b>\$1.82</b><br>+\$0.16 v PY | <b>Subsidy per ride</b><br><b>\$0.67</b><br>- \$0.01 v PY | Km Travelled  |  |  |  |  |  |