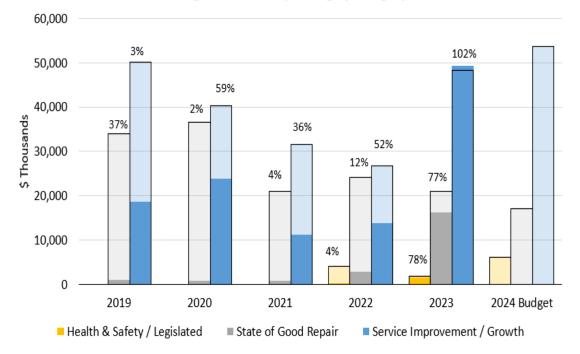

# 2024 Operating Budget Submission

#### Highlights:

=

| 10 Year Capital Budget & Plan             |          |           |           |  |  |  |  |  |
|-------------------------------------------|----------|-----------|-----------|--|--|--|--|--|
| \$ Thousands                              | 2024     | 2025-2033 | Total     |  |  |  |  |  |
| Gross Expenditures                        | \$76,822 | \$310,313 | \$387,135 |  |  |  |  |  |
| Debt                                      |          |           |           |  |  |  |  |  |
| Note: Includes 2023 carry forward funding |          |           |           |  |  |  |  |  |