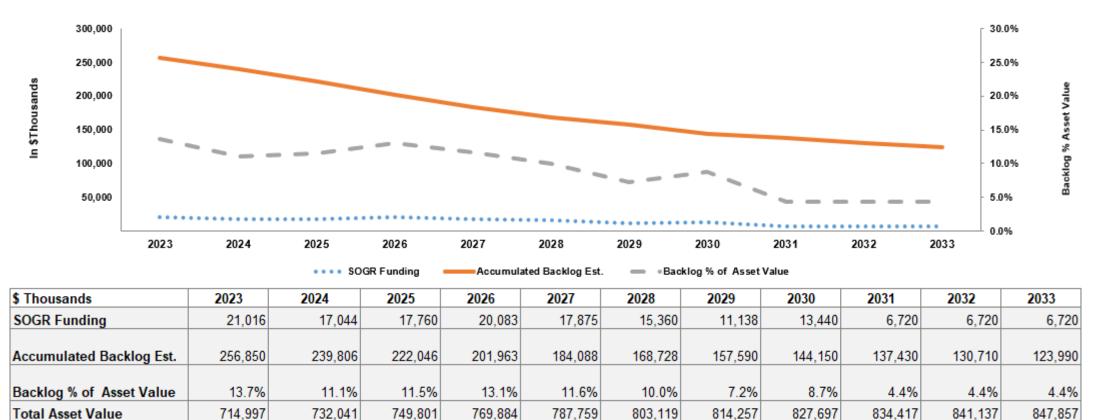

# 2024 Operating Budget Submission

#### Highlights:

=

| 10 Year Capital Budget & Plan             |          |           |           |  |  |  |  |  |
|-------------------------------------------|----------|-----------|-----------|--|--|--|--|--|
| \$ Thousands                              | 2024     | 2025-2033 | Total     |  |  |  |  |  |
| Gross Expenditures                        | \$76,822 | \$310,313 | \$387,135 |  |  |  |  |  |
| Debt                                      |          |           |           |  |  |  |  |  |
| Note: Includes 2023 carry forward funding |          |           |           |  |  |  |  |  |

Note: Excludes Rehabilitation of City Hall Parking Garage (Car Park 36). Estimated rehabilitation cost is \$96 M.