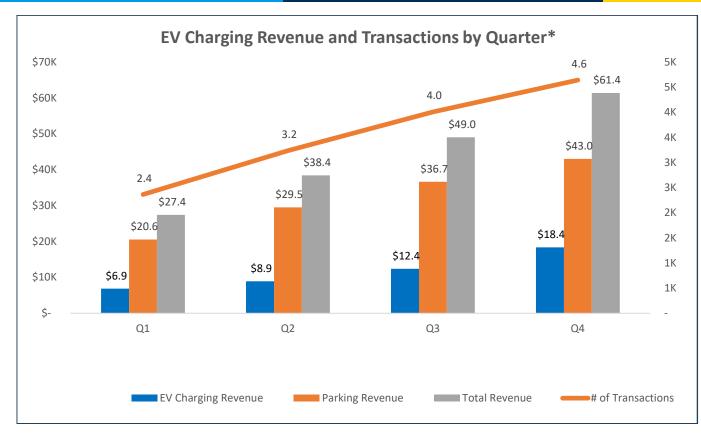

# **How Well are We Doing - EV Charging**

|                      | 2023 FULL YEAF                 | R                                           |
|----------------------|--------------------------------|---------------------------------------------|
| Charging<br>Sessions | On and Off-<br>Street Chargers | Average Connection<br>Duration              |
| 31K**                | <b>400+</b><br>+285 v PY       | <b>3.21</b> hrs                             |
| Unique Users         | Charging<br>Rev/Session        | Parking<br>Rev/Session                      |
| 4,112                | \$5.54                         | \$8.99                                      |
| Return Users Rate    | GHG Saved                      | Total Fuel Saved<br>(litres)<br><b>179K</b> |
|                      | Tonnes                         |                                             |

\*Revenue and Transactions generated by 85 TPA owned EV chargers. TPA in the process of acquiring 35 chargers from Toronto Hydro located in TPA facilities.

\*\* 31K session is inclusive of all TPA and Toronto Hydro asset.