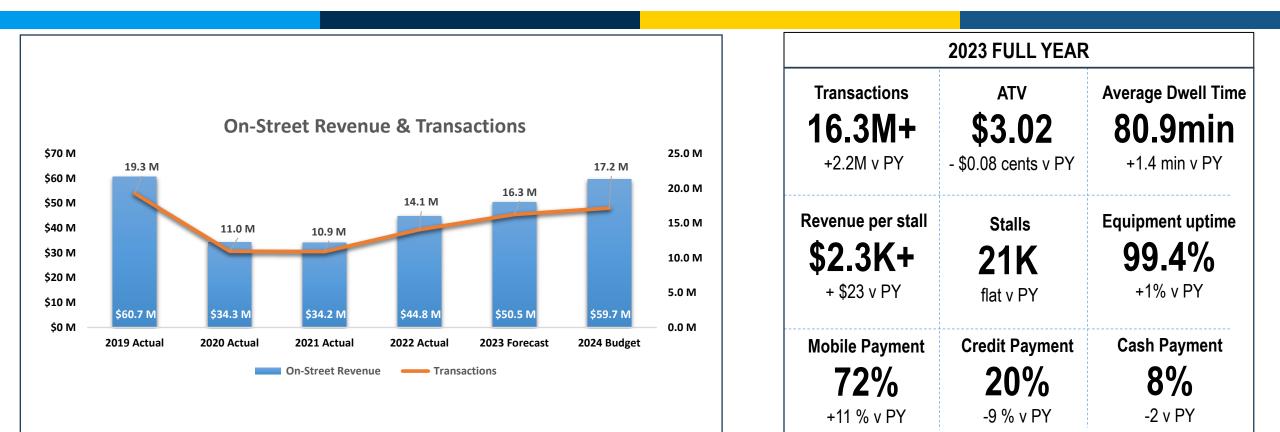

------------------------|--------------------|---------------------------|----------------------|--------------------------|---------------|--|--|--|
| Parking Revenue         | Bike Share Revenue | <b>Off-Street Revenue</b> | EV Charging Sessions | <b>On-Street Revenue</b> | Green P Users |  |  |  |
| \$132.5M                | \$10.4M            | \$82.0M                   | 31,000               | \$50.5M                  | <b>1.6M</b>   |  |  |  |
| + \$14.0M v PY          | + \$2.8 M v PY     | +\$8.3M v PY              | N/A                  | +\$5.7 M v PY            | +0.3M v PY    |  |  |  |

## TPA is re-imagining its business model to better support TPA's Growth Agenda and Toronto's long-term journey to a more sustainable future







# How Well are We Doing – On-Street Parking





# How Well are We Doing – Off-Street Parking





EV Enforcement



**Kensington Market** 



+4 % v PY



-2 % v PY

-2 % v PY

Digitization

Modernized Payment Equipment

# How Well are We Doing – Bike Share Toronto



| 2023 FULL YEAR                                           |                                                           |               |  |  |  |  |  |
|----------------------------------------------------------|-----------------------------------------------------------|---------------|--|--|--|--|--|
| <b>Rides</b>                                             | Memberships                                               | GHG Reduction |  |  |  |  |  |
| <b>5.5 M</b>                                             | <b>37K+</b>