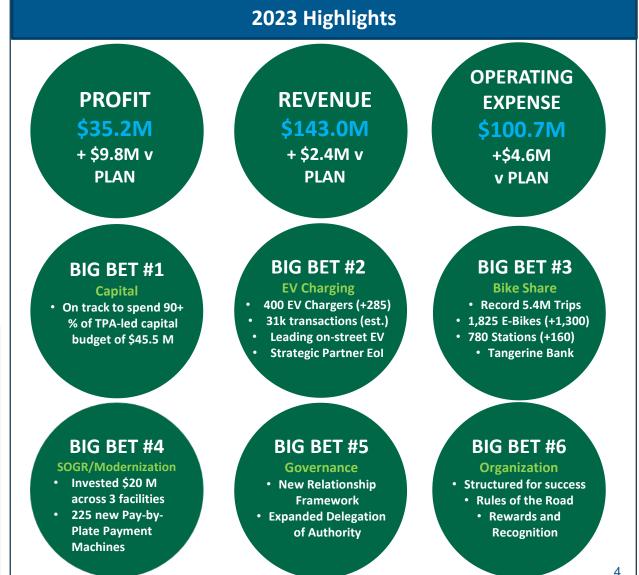

# **How Well We Are Doing – Behind The Numbers**

| (in thousands)          | Forecast  | Budget    | Change | %      |
|-------------------------|-----------|-----------|--------|--------|
| Revenue                 | 142,999   | 140,610   | 2,389  | 1.7%   |
| Direct operating        | (58,959)  | (61,462)  | 2,503  | 4.1%   |
| Administration          | (19,301)  | (21,173)  | 1,872  | 8.8%   |
| Municipal propetry tax  | (22,434)  | (22,686)  | 252    | 1.1%   |
| Total Operating Expense | (100,695) | (105,322) | 4,627  | 4.4%   |
| EBITDA                  | 42,304    | 35,288    | 7,017  | 19.9%  |
| Amortization            | (10,516)  | (11,146)  | 630    | 5.7%   |
| Finance income          | 3,432     | 1,302     | 2,130  | 163.5% |
| Net income              | 35,221    | 25,444    | 9,777  | 38.4%  |

• 2023 Forecasted Net Income of \$35.2M, + \$9.8M v plan; assumes July-December revenue run rate of 86.1 % index versus 2019 levels

- Capital investments for the year is estimated at \$67.1M with \$19.5M carried forward to 2024; forecasting year end cash position of \$50M+
- TPA is delivering against all its Big Bets in 2023:
  - Expansion of EV Charging Network to 400 EV chargers;
  - Second year execution of the 4-Year Bike Share Growth Plan;
  - New Bike Share rate structure and Tangerine partnership;
  - Oorganizational restructuring with a focus on Growth;
  - New Enforcement Technology; and
  - Approval of new Relationship Framework.

# **TPA Will Exceed Pre-Pandemic Revenue Levels by 2024**

| 2023 Full Year Forecast |                    |                           |                      |                          |               |  |  |  |
|-------------------------|--------------------|---------------------------|----------------------|--------------------------|---------------|--|--|--|
| Parking Revenue         | Bike Share Revenue | <b>Off-Street Revenue</b> | EV Charging Sessions | <b>On-Street Revenue</b> | Green P Users |  |  |  |
| \$132.5M                | \$10.4M            | \$82.0M                   | 31,000               | \$50.5M                  | <b>1.6M</b>   |  |  |  |
| + \$14.0M v PY          | + \$2.8 M v PY     | +\$8.3M v PY              | N/A                  | +\$5.7 M v PY            | +0.3M v PY    |  |  |  |