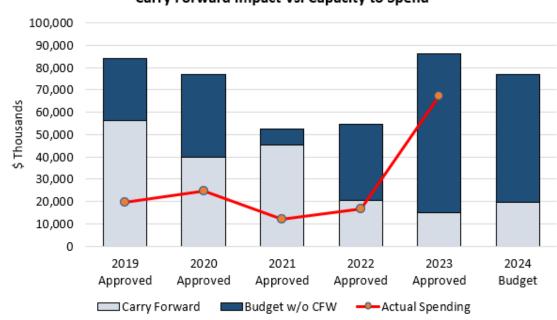

# 2024 Operating Budget Submission

#### Highlights:

=

| 10 Year Capital Budget & Plan             |          |           |           |  |  |  |  |  |
|-------------------------------------------|----------|-----------|-----------|--|--|--|--|--|
| \$ Thousands                              | 2024     | 2025-2033 | Total     |  |  |  |  |  |
| Gross Expenditures                        | \$76,822 | \$310,313 | \$387,135 |  |  |  |  |  |
| Debt                                      |          |           |           |  |  |  |  |  |
| Note: Includes 2023 carry forward funding |          |           |           |  |  |  |  |  |