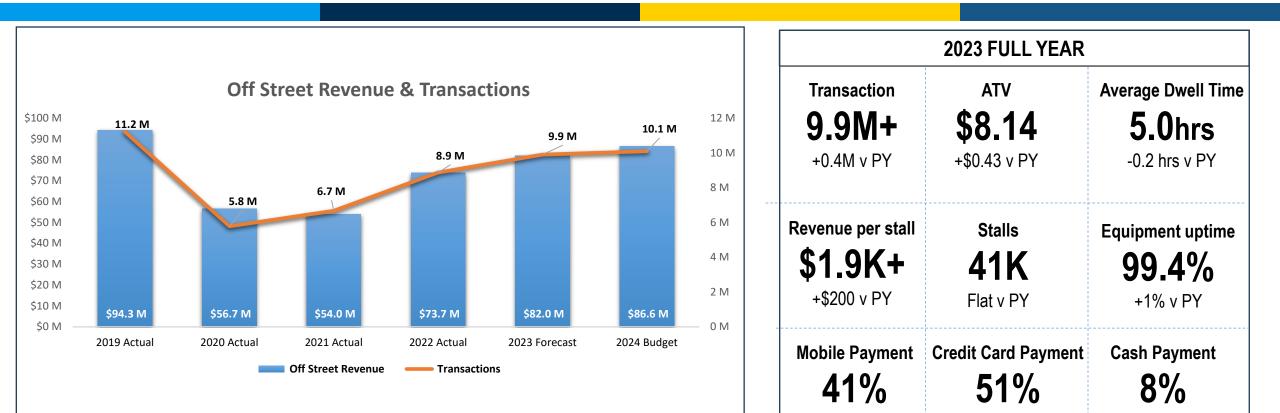

# How Well are We Doing – Off-Street Parking

EV Enforcement

**Kensington Market** 

+4 % v PY

-2 % v PY

-2 % v PY

Digitization

Modernized Payment Equipment