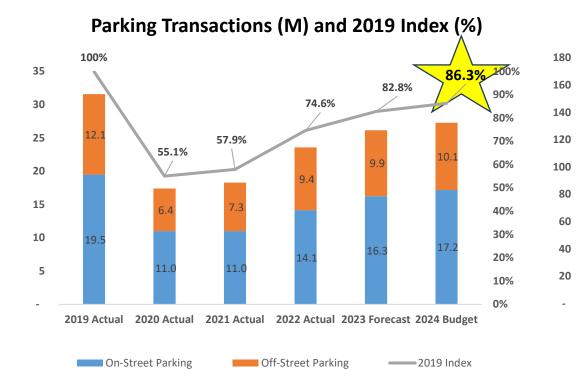

# **TPA Will Exceed Pre-Pandemic Revenue Levels by 2024**

| 2023 Full Year Forecast |                    |                           |                      |                          |               |  |  |  |
|-------------------------|--------------------|---------------------------|----------------------|--------------------------|---------------|--|--|--|
| Parking Revenue         | Bike Share Revenue | <b>Off-Street Revenue</b> | EV Charging Sessions | <b>On-Street Revenue</b> | Green P Users |  |  |  |
| \$132.5M                | \$10.4M            | \$82.0M                   | 31,000               | \$50.5M                  | <b>1.6M</b>   |  |  |  |
| + \$14.0M v PY          | + \$2.8 M v PY     | +\$8.3M v PY              | N/A                  | +\$5.7 M v PY            | +0.3M v PY    |  |  |  |