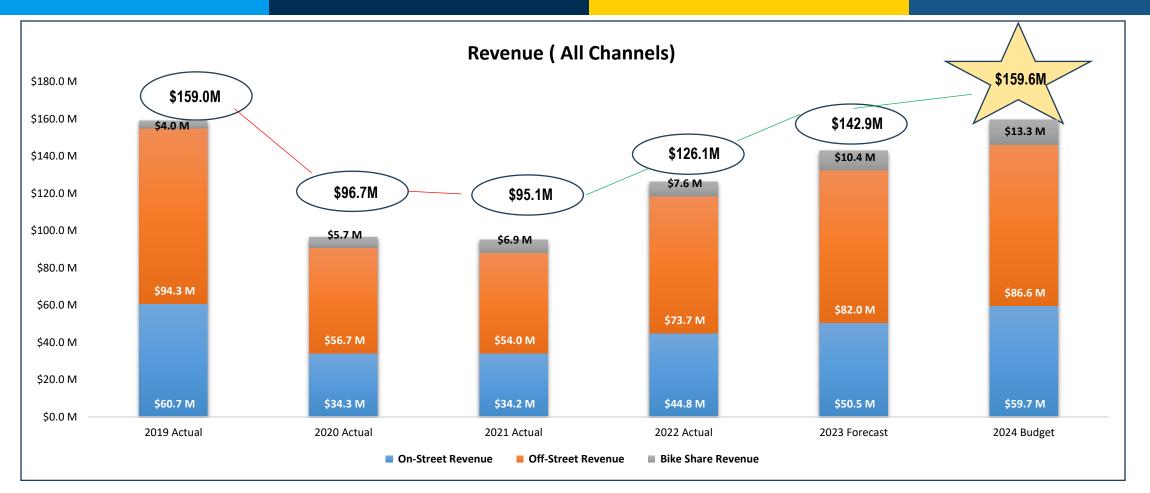

# **TPA Will Exceed Pre-Pandemic Revenue Levels by 2024**

| 2023 Full Year Forecast |                    |                           |                      |                          |               |  |  |  |
|-------------------------|--------------------|---------------------------|----------------------|--------------------------|---------------|--|--|--|
| Parking Revenue         | Bike Share Revenue | <b>Off-Street Revenue</b> | EV Charging Sessions | <b>On-Street Revenue</b> | Green P Users |  |  |  |
| \$132.5M                | \$10.4M            | \$82.0M                   | 31,000               | \$50.5M                  | <b>1.6M</b>   |  |  |  |
| + \$14.0M v PY          | + \$2.8 M v PY     | +\$8.3M v PY              | N/A                  | +\$5.7 M v PY            | +0.3M v PY    |  |  |  |

# **2024 Budget - TPA Management Reporting**

|                    | С                                                                                | Derating B                                                                                                                                                                                                                | udaot                                                                                                                                                                                                                                                                                                                                                                                                                         |                                                                                                                                                                                                                                                                                                                                                                                                                                                                                                                                                                                           |                                                                                                                                                                                                                                                                                                                                                                                                                                                                                                                                                                                                                            |                                                                                                                                                                                                                                                                                                                                                                                                                                                                                                                                                                                                                                                                                                                                                                                                                                                                                                                                                                                                                                                                                                                                                                                                                                                                                                                                                                                                                                                                                                                                                                                                                                                                                                                                                                                                                                                                                                                                                                                                                                                                                                                           |                                                                                                                                                                                                                                                                                                                                                                                                                                                                                                                                                                                                                                                                                                                                                                                                                                                                                                                                                                            |  |  |  |  |
|--------------------|----------------------------------------------------------------------------------|---------------------------------------------------------------------------------------------------------------------------------------------------------------------------------------------------------------------------|-------------------------------------------------------------------------------------------------------------------------------------------------------------------------------------------------------------------------------------------------------------------------------------------------------------------------------------------------------------------------------------------------------------------------------|-------------------------------------------------------------------------------------------------------------------------------------------------------------------------------------------------------------------------------------------------------------------------------------------------------------------------------------------------------------------------------------------------------------------------------------------------------------------------------------------------------------------------------------------------------------------------------------------|----------------------------------------------------------------------------------------------------------------------------------------------------------------------------------------------------------------------------------------------------------------------------------------------------------------------------------------------------------------------------------------------------------------------------------------------------------------------------------------------------------------------------------------------------------------------------------------------------------------------------|---------------------------------------------------------------------------------------------------------------------------------------------------------------------------------------------------------------------------------------------------------------------------------------------------------------------------------------------------------------------------------------------------------------------------------------------------------------------------------------------------------------------------------------------------------------------------------------------------------------------------------------------------------------------------------------------------------------------------------------------------------------------------------------------------------------------------------------------------------------------------------------------------------------------------------------------------------------------------------------------------------------------------------------------------------------------------------------------------------------------------------------------------------------------------------------------------------------------------------------------------------------------------------------------------------------------------------------------------------------------------------------------------------------------------------------------------------------------------------------------------------------------------------------------------------------------------------------------------------------------------------------------------------------------------------------------------------------------------------------------------------------------------------------------------------------------------------------------------------------------------------------------------------------------------------------------------------------------------------------------------------------------------------------------------------------------------------------------------------------------------|----------------------------------------------------------------------------------------------------------------------------------------------------------------------------------------------------------------------------------------------------------------------------------------------------------------------------------------------------------------------------------------------------------------------------------------------------------------------------------------------------------------------------------------------------------------------------------------------------------------------------------------------------------------------------------------------------------------------------------------------------------------------------------------------------------------------------------------------------------------------------------------------------------------------------------------------------------------------------|--|--|--|--|
|                    | Operating Budget                                                                 |                                                                                                                                                                                                                           |                                                                                                                                                                                                                                                                                                                                                                                                                               |                                                                                                                                                                                                                                                                                                                                                                                                                                                                                                                                                                                           |                                                                                                                                                                                                                                                                                                                                                                                                                                                                                                                                                                                                                            |                                                                                                                                                                                                                                                                                                                                                                                                                                                                                                                                                                                                                                                                                                                                                                                                                                                                                                                                                                                                                                                                                                                                                                                                                                                                                                                                                                                                                                                                                                                                                                                                                                                                                                                                                                                                                                                                                                                                                                                                                                                                                                                           |                                                                                                                                                                                                                                                                                                                                                                                                                                                                                                                                                                                                                                                                                                                                                                                                                                                                                                                                                                            |  |  |  |  |
| 2022 4 4 4         |                                                                                  | 2023                                                                                                                                                                                                                      | 2024 Dudeet***                                                                                                                                                                                                                                                                                                                                                                                                                | Chg from 2                                                                                                                                                                                                                                                                                                                                                                                                                                                                                                                                                                                | 2023 Proj.                                                                                                                                                                                                                                                                                                                                                                                                                                                                                                                                                                                                                 | OUTLOOK                                                                                                                                                                                                                                                                                                                                                                                                                                                                                                                                                                                                                                                                                                                                                                                                                                                                                                                                                                                                                                                                                                                                                                                                                                                                                                                                                                                                                                                                                                                                                                                                                                                                                                                                                                                                                                                                                                                                                                                                                                                                                                                   |                                                                                                                                                                                                                                                                                                                                                                                                                                                                                                                                                                                                                                                                                                                                                                                                                                                                                                                                                                            |  |  |  |  |
| 2022 Actual        | 2023 Budget                                                                      | Projection*                                                                                                                                                                                                               | 2024 Budget***                                                                                                                                                                                                                                                                                                                                                                                                                | \$                                                                                                                                                                                                                                                                                                                                                                                                                                                                                                                                                                                        | %                                                                                                                                                                                                                                                                                                                                                                                                                                                                                                                                                                                                                          | 2025                                                                                                                                                                                                                                                                                                                                                                                                                                                                                                                                                                                                                                                                                                                                                                                                                                                                                                                                                                                                                                                                                                                                                                                                                                                                                                                                                                                                                                                                                                                                                                                                                                                                                                                                                                                                                                                                                                                                                                                                                                                                                                                      | 2026                                                                                                                                                                                                                                                                                                                                                                                                                                                                                                                                                                                                                                                                                                                                                                                                                                                                                                                                                                       |  |  |  |  |
| \$126,179          | \$140,610                                                                        | \$142,999                                                                                                                                                                                                                 | \$159,592                                                                                                                                                                                                                                                                                                                                                                                                                     | \$16,593                                                                                                                                                                                                                                                                                                                                                                                                                                                                                                                                                                                  | 11.6%                                                                                                                                                                                                                                                                                                                                                                                                                                                                                                                                                                                                                      | \$165,605                                                                                                                                                                                                                                                                                                                                                                                                                                                                                                                                                                                                                                                                                                                                                                                                                                                                                                                                                                                                                                                                                                                                                                                                                                                                                                                                                                                                                                                                                                                                                                                                                                                                                                                                                                                                                                                                                                                                                                                                                                                                                                                 | \$168,917                                                                                                                                                                                                                                                                                                                                                                                                                                                                                                                                                                                                                                                                                                                                                                                                                                                                                                                                                                  |  |  |  |  |
| \$88,753           | \$105,322                                                                        | \$100,695                                                                                                                                                                                                                 | \$111,895                                                                                                                                                                                                                                                                                                                                                                                                                     | \$11,201                                                                                                                                                                                                                                                                                                                                                                                                                                                                                                                                                                                  | -11.1%                                                                                                                                                                                                                                                                                                                                                                                                                                                                                                                                                                                                                     | \$113,395                                                                                                                                                                                                                                                                                                                                                                                                                                                                                                                                                                                                                                                                                                                                                                                                                                                                                                                                                                                                                                                                                                                                                                                                                                                                                                                                                                                                                                                                                                                                                                                                                                                                                                                                                                                                                                                                                                                                                                                                                                                                                                                 | \$113,395                                                                                                                                                                                                                                                                                                                                                                                                                                                                                                                                                                                                                                                                                                                                                                                                                                                                                                                                                                  |  |  |  |  |
| (\$37,426)         | (\$35,288)                                                                       | (\$42,304)                                                                                                                                                                                                                | (\$47,697)                                                                                                                                                                                                                                                                                                                                                                                                                    | (\$5,393)                                                                                                                                                                                                                                                                                                                                                                                                                                                                                                                                                                                 | 12.7%                                                                                                                                                                                                                                                                                                                                                                                                                                                                                                                                                                                                                      | (\$52,210)                                                                                                                                                                                                                                                                                                                                                                                                                                                                                                                                                                                                                                                                                                                                                                                                                                                                                                                                                                                                                                                                                                                                                                                                                                                                                                                                                                                                                                                                                                                                                                                                                                                                                                                                                                                                                                                                                                                                                                                                                                                                                                                | (\$55,522)                                                                                                                                                                                                                                                                                                                                                                                                                                                                                                                                                                                                                                                                                                                                                                                                                                                                                                                                                                 |  |  |  |  |
| \$8,779<br>\$2,910 | \$11,146<br>\$1,302                                                              | \$10,516<br>\$3,432                                                                                                                                                                                                       | \$18,541<br>\$2,766                                                                                                                                                                                                                                                                                                                                                                                                           | \$8,025<br><mark>(\$667)</mark>                                                                                                                                                                                                                                                                                                                                                                                                                                                                                                                                                           | -76.3%<br>-19.4%                                                                                                                                                                                                                                                                                                                                                                                                                                                                                                                                                                                                           | \$17,041                                                                                                                                                                                                                                                                                                                                                                                                                                                                                                                                                                                                                                                                                                                                                                                                                                                                                                                                                                                                                                                                                                                                                                                                                                                                                                                                                                                                                                                                                                                                                                                                                                                                                                                                                                                                                                                                                                                                                                                                                                                                                                                  | \$17,041<br>-                                                                                                                                                                                                                                                                                                                                                                                                                                                                                                                                                                                                                                                                                                                                                                                                                                                                                                                                                              |  |  |  |  |
| (\$31,558)         | (\$25,444)                                                                       | (\$35,221)                                                                                                                                                                                                                | (\$31,921)                                                                                                                                                                                                                                                                                                                                                                                                                    | \$3,299                                                                                                                                                                                                                                                                                                                                                                                                                                                                                                                                                                                   | -9.4%                                                                                                                                                                                                                                                                                                                                                                                                                                                                                                                                                                                                                      | (\$35,169)                                                                                                                                                                                                                                                                                                                                                                                                                                                                                                                                                                                                                                                                                                                                                                                                                                                                                                                                                                                                                                                                                                                                                                                                                                                                                                                                                                                                                                                                                                                                                                                                                                                                                                                                                                                                                                                                                                                                                                                                                                                                                                                | (\$38,481)                                                                                                                                                                                                                                                                                                                                                                                                                                                                                                                                                                                                                                                                                                                                                                                                                                                                                                                                                                 |  |  |  |  |
| 326.5              | 326.5                                                                            | N/A                                                                                                                                                                                                                       | 326.5                                                                                                                                                                                                                                                                                                                                                                                                                         | N/A                                                                                                                                                                                                                                                                                                                                                                                                                                                                                                                                                                                       | N/A                                                                                                                                                                                                                                                                                                                                                                                                                                                                                                                                                                                                                        | 326.5                                                                                                                                                                                                                                                                                                                                                                                                                                                                                                                                                                                                                                                                                                                                                                                                                                                                                                                                                                                                                                                                                                                                                                                                                                                                                                                                                                                                                                                                                                                                                                                                                                                                                                                                                                                                                                                                                                                                                                                                                                                                                                                     | 326.5                                                                                                                                                                                                                                                                                                                                                                                                                                                                                                                                                                                                                                                                                                                                                                                                                                                                                                                                                                      |  |  |  |  |
|                    | \$126,179<br>\$88,753<br>(\$37,426)<br>\$8,779<br>\$2,910<br>(\$31,558)<br>326.5 | \$126,179       \$140,610         \$88,753       \$105,322         (\$37,426)       (\$35,288)         \$8,779       \$11,146         \$2,910       \$1,302         (\$31,558)       (\$25,444)         326.5       326.5 | 2022 Actual         2023 Budget         Projection*           \$126,179         \$140,610         \$142,999           \$88,753         \$105,322         \$100,695           (\$37,426)         (\$35,288)         (\$42,304)           \$88,779         \$11,146         \$10,516           \$2,910         \$1,302         \$3,432           (\$31,558)         (\$25,444)         (\$35,221)           326.5         \$1/A | 2022 Actual         2023 Budget         Projection*         2024 Budget***           \$126,179         \$140,610         \$142,999         \$159,592           \$88,753         \$105,322         \$100,695         \$111,895           (\$37,426)         (\$35,288)         (\$42,304)         (\$47,697)           \$88,779         \$11,146         \$10,516         \$18,541           \$2,910         \$1,302         \$3,432         \$2,766           (\$31,558)         (\$25,444)         (\$35,221)         (\$31,921)           326.5         326.5         N/A         326.5 | 2022 Actual         2023 Budget         Projection*         2024 Budget***         \$           \$126,179         \$140,610         \$142,999         \$159,592         \$16,593           \$88,753         \$105,322         \$100,695         \$111,895         \$11,201           (\$37,426)         (\$35,288)         (\$42,304)         (\$47,697)         (\$5,393)           \$88,779         \$11,146         \$10,516         \$18,541         \$8,025           \$2,910         \$1,302         \$3,432         \$2,766         (\$667)           \$326.5         \$26,5         N/A         \$26,5         N/A | 2022 Actual         2023 Budget         Projection*         2024 Budget***         D         D         D         D         D         D         D         D         D         D         D         D         D         D         D         D         D         D         D         D         D         D         D         D         D         D         D         D         D         D         D         D         D         D         D         D         D         D         D         D         D         D         D         D         D         D         D         D         D         D         D         D         D         D         D         D         D         D         D         D         D         D         D         D         D         D         D         D         D         D         D         D         D         D         D         D         D         D         D         D         D         D         D         D         D         D         D         D         D         D         D         D         D         D         D         D         D         D         D <thd< th="">         D<td>2022 Actual         2023 Budget         Projection*         2024 Budget***         \$         %         2025           \$126,179         \$140,610         \$142,999         \$159,592         \$16,593         11.6%         \$165,605           \$88,753         \$105,322         \$100,695         \$111,895         \$11,201         -11.1%         \$113,395           (\$37,426)         (\$35,288)         (\$42,304)         (\$47,697)         (\$5,393)         12.7%         (\$52,210)           \$88,779         \$11,146         \$10,516         \$18,541         \$8,025         -76.3%         \$17,041           \$2,910         \$1,302         \$3,432         \$2,766         (\$667)         -19.4%         (\$35,169)           (\$31,558)         (\$25,444)         (\$35,221)         (\$31,921)         \$3,299         -9.4%         (\$35,169)           326.5         326.5         N/A         326.5         N/A         N/A         326.5</td></thd<> | 2022 Actual         2023 Budget         Projection*         2024 Budget***         \$         %         2025           \$126,179         \$140,610         \$142,999         \$159,592         \$16,593         11.6%         \$165,605           \$88,753         \$105,322         \$100,695         \$111,895         \$11,201         -11.1%         \$113,395           (\$37,426)         (\$35,288)         (\$42,304)         (\$47,697)         (\$5,393)         12.7%         (\$52,210)           \$88,779         \$11,146         \$10,516         \$18,541         \$8,025         -76.3%         \$17,041           \$2,910         \$1,302         \$3,432         \$2,766         (\$667)         -19.4%         (\$35,169)           (\$31,558)         (\$25,444)         (\$35,221)         (\$31,921)         \$3,299         -9.4%         (\$35,169)           326.5         326.5         N/A         326.5         N/A         N/A         326.5 |  |  |  |  |