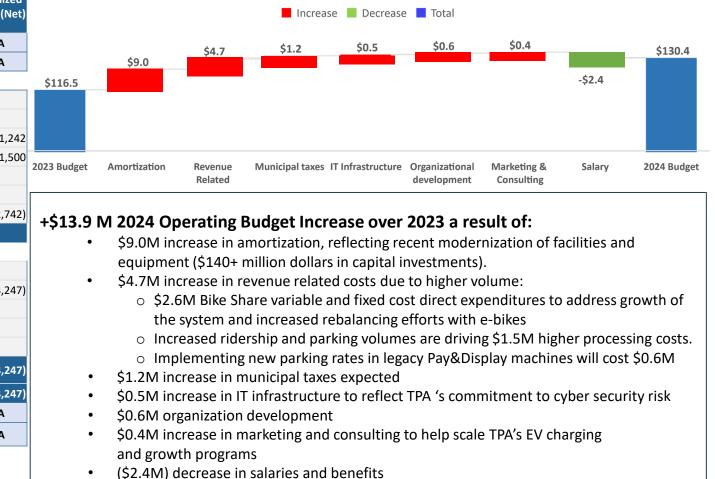

# **2024 Budget - TPA Management Reporting**

|                    | С                                                                                | Derating B                                                                                                                                                                                                                | udaot                                                                                                                                                                                                                                                                                                                                                                                                                         |                                                                                                                                                                                                                                                                                                                                                                                                                                                                                                                                                                                           |                                                                                                                                                                                                                                                                                                                                                                                                                                                                                                                                                                                                                            |                                                                                                                                                                                                                                                                                                                                                                                                                                                                                                                                                                                                                                                                                                                                                                                                                                                                                                                                                                                                                                                                                                                                                                                                                                                                                                                                                                                                                                                                                                                                                                                                                                                                                                                                                                                                                                                                                                                                                                                                                                                                                                                           |                                                                                                                                                                                                                                                                                                                                                                                                                                                                                                                                                                                                                                                                                                                                                                                                                                                                                                                                                                            |  |  |  |  |
|--------------------|----------------------------------------------------------------------------------|---------------------------------------------------------------------------------------------------------------------------------------------------------------------------------------------------------------------------|-------------------------------------------------------------------------------------------------------------------------------------------------------------------------------------------------------------------------------------------------------------------------------------------------------------------------------------------------------------------------------------------------------------------------------|-------------------------------------------------------------------------------------------------------------------------------------------------------------------------------------------------------------------------------------------------------------------------------------------------------------------------------------------------------------------------------------------------------------------------------------------------------------------------------------------------------------------------------------------------------------------------------------------|----------------------------------------------------------------------------------------------------------------------------------------------------------------------------------------------------------------------------------------------------------------------------------------------------------------------------------------------------------------------------------------------------------------------------------------------------------------------------------------------------------------------------------------------------------------------------------------------------------------------------|---------------------------------------------------------------------------------------------------------------------------------------------------------------------------------------------------------------------------------------------------------------------------------------------------------------------------------------------------------------------------------------------------------------------------------------------------------------------------------------------------------------------------------------------------------------------------------------------------------------------------------------------------------------------------------------------------------------------------------------------------------------------------------------------------------------------------------------------------------------------------------------------------------------------------------------------------------------------------------------------------------------------------------------------------------------------------------------------------------------------------------------------------------------------------------------------------------------------------------------------------------------------------------------------------------------------------------------------------------------------------------------------------------------------------------------------------------------------------------------------------------------------------------------------------------------------------------------------------------------------------------------------------------------------------------------------------------------------------------------------------------------------------------------------------------------------------------------------------------------------------------------------------------------------------------------------------------------------------------------------------------------------------------------------------------------------------------------------------------------------------|----------------------------------------------------------------------------------------------------------------------------------------------------------------------------------------------------------------------------------------------------------------------------------------------------------------------------------------------------------------------------------------------------------------------------------------------------------------------------------------------------------------------------------------------------------------------------------------------------------------------------------------------------------------------------------------------------------------------------------------------------------------------------------------------------------------------------------------------------------------------------------------------------------------------------------------------------------------------------|--|--|--|--|
|                    | Operating Budget                                                                 |                                                                                                                                                                                                                           |                                                                                                                                                                                                                                                                                                                                                                                                                               |                                                                                                                                                                                                                                                                                                                                                                                                                                                                                                                                                                                           |                                                                                                                                                                                                                                                                                                                                                                                                                                                                                                                                                                                                                            |                                                                                                                                                                                                                                                                                                                                                                                                                                                                                                                                                                                                                                                                                                                                                                                                                                                                                                                                                                                                                                                                                                                                                                                                                                                                                                                                                                                                                                                                                                                                                                                                                                                                                                                                                                                                                                                                                                                                                                                                                                                                                                                           |                                                                                                                                                                                                                                                                                                                                                                                                                                                                                                                                                                                                                                                                                                                                                                                                                                                                                                                                                                            |  |  |  |  |
| 2022 4 4 4         |                                                                                  | 2023                                                                                                                                                                                                                      | 2024 Dudeet***                                                                                                                                                                                                                                                                                                                                                                                                                | Chg from 2                                                                                                                                                                                                                                                                                                                                                                                                                                                                                                                                                                                | 2023 Proj.                                                                                                                                                                                                                                                                                                                                                                                                                                                                                                                                                                                                                 | OUTLOOK                                                                                                                                                                                                                                                                                                                                                                                                                                                                                                                                                                                                                                                                                                                                                                                                                                                                                                                                                                                                                                                                                                                                                                                                                                                                                                                                                                                                                                                                                                                                                                                                                                                                                                                                                                                                                                                                                                                                                                                                                                                                                                                   |                                                                                                                                                                                                                                                                                                                                                                                                                                                                                                                                                                                                                                                                                                                                                                                                                                                                                                                                                                            |  |  |  |  |
| 2022 Actual        | 2023 Budget                                                                      | Projection*                                                                                                                                                                                                               | 2024 Budget***                                                                                                                                                                                                                                                                                                                                                                                                                | \$                                                                                                                                                                                                                                                                                                                                                                                                                                                                                                                                                                                        | %                                                                                                                                                                                                                                                                                                                                                                                                                                                                                                                                                                                                                          | 2025                                                                                                                                                                                                                                                                                                                                                                                                                                                                                                                                                                                                                                                                                                                                                                                                                                                                                                                                                                                                                                                                                                                                                                                                                                                                                                                                                                                                                                                                                                                                                                                                                                                                                                                                                                                                                                                                                                                                                                                                                                                                                                                      | 2026                                                                                                                                                                                                                                                                                                                                                                                                                                                                                                                                                                                                                                                                                                                                                                                                                                                                                                                                                                       |  |  |  |  |
| \$126,179          | \$140,610                                                                        | \$142,999                                                                                                                                                                                                                 | \$159,592                                                                                                                                                                                                                                                                                                                                                                                                                     | \$16,593                                                                                                                                                                                                                                                                                                                                                                                                                                                                                                                                                                                  | 11.6%                                                                                                                                                                                                                                                                                                                                                                                                                                                                                                                                                                                                                      | \$165,605                                                                                                                                                                                                                                                                                                                                                                                                                                                                                                                                                                                                                                                                                                                                                                                                                                                                                                                                                                                                                                                                                                                                                                                                                                                                                                                                                                                                                                                                                                                                                                                                                                                                                                                                                                                                                                                                                                                                                                                                                                                                                                                 | \$168,917                                                                                                                                                                                                                                                                                                                                                                                                                                                                                                                                                                                                                                                                                                                                                                                                                                                                                                                                                                  |  |  |  |  |
| \$88,753           | \$105,322                                                                        | \$100,695                                                                                                                                                                                                                 | \$111,895                                                                                                                                                                                                                                                                                                                                                                                                                     | \$11,201                                                                                                                                                                                                                                                                                                                                                                                                                                                                                                                                                                                  | -11.1%                                                                                                                                                                                                                                                                                                                                                                                                                                                                                                                                                                                                                     | \$113,395                                                                                                                                                                                                                                                                                                                                                                                                                                                                                                                                                                                                                                                                                                                                                                                                                                                                                                                                                                                                                                                                                                                                                                                                                                                                                                                                                                                                                                                                                                                                                                                                                                                                                                                                                                                                                                                                                                                                                                                                                                                                                                                 | \$113,395                                                                                                                                                                                                                                                                                                                                                                                                                                                                                                                                                                                                                                                                                                                                                                                                                                                                                                                                                                  |  |  |  |  |
| (\$37,426)         | (\$35,288)                                                                       | (\$42,304)                                                                                                                                                                                                                | (\$47,697)                                                                                                                                                                                                                                                                                                                                                                                                                    | (\$5,393)                                                                                                                                                                                                                                                                                                                                                                                                                                                                                                                                                                                 | 12.7%                                                                                                                                                                                                                                                                                                                                                                                                                                                                                                                                                                                                                      | (\$52,210)                                                                                                                                                                                                                                                                                                                                                                                                                                                                                                                                                                                                                                                                                                                                                                                                                                                                                                                                                                                                                                                                                                                                                                                                                                                                                                                                                                                                                                                                                                                                                                                                                                                                                                                                                                                                                                                                                                                                                                                                                                                                                                                | (\$55,522)                                                                                                                                                                                                                                                                                                                                                                                                                                                                                                                                                                                                                                                                                                                                                                                                                                                                                                                                                                 |  |  |  |  |
| \$8,779<br>\$2,910 | \$11,146<br>\$1,302                                                              | \$10,516<br>\$3,432                                                                                                                                                                                                       | \$18,541<br>\$2,766                                                                                                                                                                                                                                                                                                                                                                                                           | \$8,025<br><mark>(\$667)</mark>                                                                                                                                                                                                                                                                                                                                                                                                                                                                                                                                                           | -76.3%<br>-19.4%                                                                                                                                                                                                                                                                                                                                                                                                                                                                                                                                                                                                           | \$17,041                                                                                                                                                                                                                                                                                                                                                                                                                                                                                                                                                                                                                                                                                                                                                                                                                                                                                                                                                                                                                                                                                                                                                                                                                                                                                                                                                                                                                                                                                                                                                                                                                                                                                                                                                                                                                                                                                                                                                                                                                                                                                                                  | \$17,041<br>-                                                                                                                                                                                                                                                                                                                                                                                                                                                                                                                                                                                                                                                                                                                                                                                                                                                                                                                                                              |  |  |  |  |
| (\$31,558)         | (\$25,444)                                                                       | (\$35,221)                                                                                                                                                                                                                | (\$31,921)                                                                                                                                                                                                                                                                                                                                                                                                                    | \$3,299                                                                                                                                                                                                                                                                                                                                                                                                                                                                                                                                                                                   | -9.4%                                                                                                                                                                                                                                                                                                                                                                                                                                                                                                                                                                                                                      | (\$35,169)                                                                                                                                                                                                                                                                                                                                                                                                                                                                                                                                                                                                                                                                                                                                                                                                                                                                                                                                                                                                                                                                                                                                                                                                                                                                                                                                                                                                                                                                                                                                                                                                                                                                                                                                                                                                                                                                                                                                                                                                                                                                                                                | (\$38,481)                                                                                                                                                                                                                                                                                                                                                                                                                                                                                                                                                                                                                                                                                                                                                                                                                                                                                                                                                                 |  |  |  |  |
| 326.5              | 326.5                                                                            | N/A                                                                                                                                                                                                                       | 326.5                                                                                                                                                                                                                                                                                                                                                                                                                         | N/A                                                                                                                                                                                                                                                                                                                                                                                                                                                                                                                                                                                       | N/A                                                                                                                                                                                                                                                                                                                                                                                                                                                                                                                                                                                                                        | 326.5                                                                                                                                                                                                                                                                                                                                                                                                                                                                                                                                                                                                                                                                                                                                                                                                                                                                                                                                                                                                                                                                                                                                                                                                                                                                                                                                                                                                                                                                                                                                                                                                                                                                                                                                                                                                                                                                                                                                                                                                                                                                                                                     | 326.5                                                                                                                                                                                                                                                                                                                                                                                                                                                                                                                                                                                                                                                                                                                                                                                                                                                                                                                                                                      |  |  |  |  |
|                    | \$126,179<br>\$88,753<br>(\$37,426)<br>\$8,779<br>\$2,910<br>(\$31,558)<br>326.5 | \$126,179       \$140,610         \$88,753       \$105,322         (\$37,426)       (\$35,288)         \$8,779       \$11,146         \$2,910       \$1,302         (\$31,558)       (\$25,444)         326.5       326.5 | 2022 Actual         2023 Budget         Projection*           \$126,179         \$140,610         \$142,999           \$88,753         \$105,322         \$100,695           (\$37,426)         (\$35,288)         (\$42,304)           \$88,779         \$11,146         \$10,516           \$2,910         \$1,302         \$3,432           (\$31,558)         (\$25,444)         (\$35,221)           326.5         \$1/A | 2022 Actual         2023 Budget         Projection*         2024 Budget***           \$126,179         \$140,610         \$142,999         \$159,592           \$88,753         \$105,322         \$100,695         \$111,895           (\$37,426)         (\$35,288)         (\$42,304)         (\$47,697)           \$88,779         \$11,146         \$10,516         \$18,541           \$2,910         \$1,302         \$3,432         \$2,766           (\$31,558)         (\$25,444)         (\$35,221)         (\$31,921)           326.5         326.5         N/A         326.5 | 2022 Actual         2023 Budget         Projection*         2024 Budget***         \$           \$126,179         \$140,610         \$142,999         \$159,592         \$16,593           \$88,753         \$105,322         \$100,695         \$111,895         \$11,201           (\$37,426)         (\$35,288)         (\$42,304)         (\$47,697)         (\$5,393)           \$88,779         \$11,146         \$10,516         \$18,541         \$8,025           \$2,910         \$1,302         \$3,432         \$2,766         (\$667)           \$326.5         \$26,5         N/A         \$26,5         N/A | 2022 Actual         2023 Budget         Projection*         2024 Budget***         D         D         D         D         D         D         D         D         D         D         D         D         D         D         D         D         D         D         D         D         D         D         D         D         D         D         D         D         D         D         D         D         D         D         D         D         D         D         D         D         D         D         D         D         D         D         D         D         D         D         D         D         D         D         D         D         D         D         D         D         D         D         D         D         D         D         D         D         D         D         D         D         D         D         D         D         D         D         D         D         D         D         D         D         D         D         D         D         D         D         D         D         D         D         D         D         D         D         D <thd< th="">         D<td>2022 Actual         2023 Budget         Projection*         2024 Budget***         \$         %         2025           \$126,179         \$140,610         \$142,999         \$159,592         \$16,593         11.6%         \$165,605           \$88,753         \$105,322         \$100,695         \$111,895         \$11,201         -11.1%         \$113,395           (\$37,426)         (\$35,288)         (\$42,304)         (\$47,697)         (\$5,393)         12.7%         (\$52,210)           \$88,779         \$11,146         \$10,516         \$18,541         \$8,025         -76.3%         \$17,041           \$2,910         \$1,302         \$3,432         \$2,766         (\$667)         -19.4%         (\$35,169)           (\$31,558)         (\$25,444)         (\$35,221)         (\$31,921)         \$3,299         -9.4%         (\$35,169)           326.5         326.5         N/A         326.5         N/A         N/A         326.5</td></thd<> | 2022 Actual         2023 Budget         Projection*         2024 Budget***         \$         %         2025           \$126,179         \$140,610         \$142,999         \$159,592         \$16,593         11.6%         \$165,605           \$88,753         \$105,322         \$100,695         \$111,895         \$11,201         -11.1%         \$113,395           (\$37,426)         (\$35,288)         (\$42,304)         (\$47,697)         (\$5,393)         12.7%         (\$52,210)           \$88,779         \$11,146         \$10,516         \$18,541         \$8,025         -76.3%         \$17,041           \$2,910         \$1,302         \$3,432         \$2,766         (\$667)         -19.4%         (\$35,169)           (\$31,558)         (\$25,444)         (\$35,221)         (\$31,921)         \$3,299         -9.4%         (\$35,169)           326.5         326.5         N/A         326.5         N/A         N/A         326.5 |  |  |  |  |

\*Projection based on 6 Month Variance

\*\*YoY comparison based on approved positions

\*\*\* Subject to approval for rate change