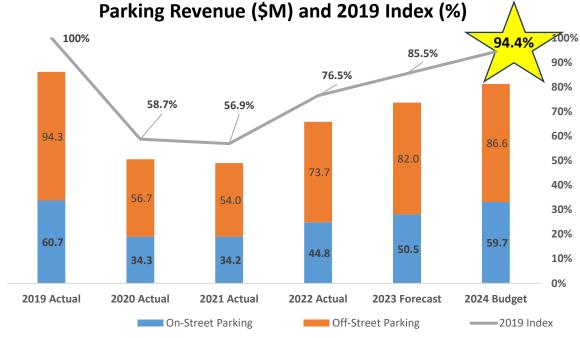

# **TPA Will Exceed Pre-Pandemic Revenue Levels by 2024**

| 2023 Full Year Forecast |                    |                           |                      |                          |               |  |  |  |
|-------------------------|--------------------|---------------------------|----------------------|--------------------------|---------------|--|--|--|
| Parking Revenue         | Bike Share Revenue | <b>Off-Street Revenue</b> | EV Charging Sessions | <b>On-Street Revenue</b> | Green P Users |  |  |  |
| \$132.5M                | \$10.4M            | \$82.0M                   | 31,000               | \$50.5M                  | <b>1.6M</b>   |  |  |  |
| + \$14.0M v PY          | + \$2.8 M v PY     | +\$8.3M v PY              | N/A                  | +\$5.7 M v PY            | +0.3M v PY    |  |  |  |