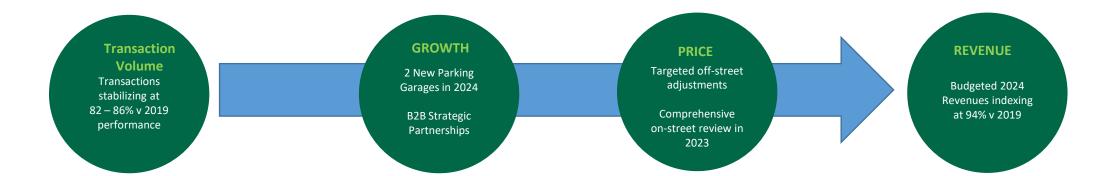

|               |  |  |  |
|-------------------------|--------------------|---------------------------|----------------------|--------------------------|---------------|--|--|--|
| Parking Revenue         | Bike Share Revenue | <b>Off-Street Revenue</b> | EV Charging Sessions | <b>On-Street Revenue</b> | Green P Users |  |  |  |
| \$132.5M                | \$10.4M            | \$82.0M                   | 31,000               | \$50.5M                  | <b>1.6M</b>   |  |  |  |
| + \$14.0M v PY          | + \$2.8 M v PY     | +\$8.3M v PY              | N/A                  | +\$5.7 M v PY            | +0.3M v PY    |  |  |  |

## TPA is re-imagining its business model to better support TPA's Growth Agenda and Toronto's long-term journey to a more sustainable future







# How Well are We Doing – On-Street Parking





# How Well are We Doing – Off-Street Parking





EV Enforcement



**Kensington Market** 



+4 % v PY



-2 % v PY

-2 % v PY

Digitization

Modernized Payment Equipment

# How Well are We Doing – Bike Share Toronto



| 2023 FULL YEAR                                           |                                                           |               |  |  |  |  |  |
|----------------------------------------------------------|-----------------------------------------------------------|---------------|--|--|--|--|--|
| <b>Rides</b>                                             | Memberships                                               | GHG Reduction |  |  |  |  |  |
| <b>5.5 M</b>                                             | <b>37K+</b>