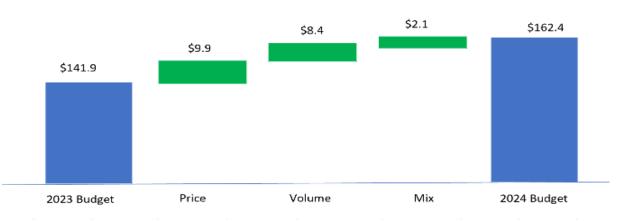

# 2024 Operating Budget Submission

# **2024 Budget - TPA Management Reporting**

|                    | С                                                                                | Derating B                                                                                                                                                                                                                | udaot                                                                                                                                                                                                                                                                                                                                                                                                                         |                                                                                                                                                                                                                                                                                                                                                                                                                                                                                                                                                                                           |                                                                                                                                                                                                                                                                                                                                                                                                                                                                                                                                                                                                                            |                                                                                                                                                                                                                                                                                                                                                                                                                                                                                                                                                                                                                                                                                                                                                                                                                                                                                                                                                                                                                                                                                                                                                                                                                                                                                                                                                                                                                                                                                                                                                                                                                                                                                                                                                                                                                                                                                                                                                                                                                                                                                                                           |                                                                                                                                                                                                                                                                                                                                                                                                                                                                                                                                                                                                                                                                                                                                                                                                                                                                                                                                                                            |  |  |  |  |
|--------------------|----------------------------------------------------------------------------------|---------------------------------------------------------------------------------------------------------------------------------------------------------------------------------------------------------------------------|-------------------------------------------------------------------------------------------------------------------------------------------------------------------------------------------------------------------------------------------------------------------------------------------------------------------------------------------------------------------------------------------------------------------------------|-------------------------------------------------------------------------------------------------------------------------------------------------------------------------------------------------------------------------------------------------------------------------------------------------------------------------------------------------------------------------------------------------------------------------------------------------------------------------------------------------------------------------------------------------------------------------------------------|----------------------------------------------------------------------------------------------------------------------------------------------------------------------------------------------------------------------------------------------------------------------------------------------------------------------------------------------------------------------------------------------------------------------------------------------------------------------------------------------------------------------------------------------------------------------------------------------------------------------------|---------------------------------------------------------------------------------------------------------------------------------------------------------------------------------------------------------------------------------------------------------------------------------------------------------------------------------------------------------------------------------------------------------------------------------------------------------------------------------------------------------------------------------------------------------------------------------------------------------------------------------------------------------------------------------------------------------------------------------------------------------------------------------------------------------------------------------------------------------------------------------------------------------------------------------------------------------------------------------------------------------------------------------------------------------------------------------------------------------------------------------------------------------------------------------------------------------------------------------------------------------------------------------------------------------------------------------------------------------------------------------------------------------------------------------------------------------------------------------------------------------------------------------------------------------------------------------------------------------------------------------------------------------------------------------------------------------------------------------------------------------------------------------------------------------------------------------------------------------------------------------------------------------------------------------------------------------------------------------------------------------------------------------------------------------------------------------------------------------------------------|----------------------------------------------------------------------------------------------------------------------------------------------------------------------------------------------------------------------------------------------------------------------------------------------------------------------------------------------------------------------------------------------------------------------------------------------------------------------------------------------------------------------------------------------------------------------------------------------------------------------------------------------------------------------------------------------------------------------------------------------------------------------------------------------------------------------------------------------------------------------------------------------------------------------------------------------------------------------------|--|--|--|--|
|                    | Operating Budget                                                                 |                                                                                                                                                                                                                           |                                                                                                                                                                                                                                                                                                                                                                                                                               |                                                                                                                                                                                                                                                                                                                                                                                                                                                                                                                                                                                           |                                                                                                                                                                                                                                                                                                                                                                                                                                                                                                                                                                                                                            |                                                                                                                                                                                                                                                                                                                                                                                                                                                                                                                                                                                                                                                                                                                                                                                                                                                                                                                                                                                                                                                                                                                                                                                                                                                                                                                                                                                                                                                                                                                                                                                                                                                                                                                                                                                                                                                                                                                                                                                                                                                                                                                           |                                                                                                                                                                                                                                                                                                                                                                                                                                                                                                                                                                                                                                                                                                                                                                                                                                                                                                                                                                            |  |  |  |  |
| 2022 4 4 4         |                                                                                  | 2023                                                                                                                                                                                                                      | 2024 Dudeet***                                                                                                                                                                                                                                                                                                                                                                                                                | Chg from 2                                                                                                                                                                                                                                                                                                                                                                                                                                                                                                                                                                                | 2023 Proj.                                                                                                                                                                                                                                                                                                                                                                                                                                                                                                                                                                                                                 | OUTLOOK                                                                                                                                                                                                                                                                                                                                                                                                                                                                                                                                                                                                                                                                                                                                                                                                                                                                                                                                                                                                                                                                                                                                                                                                                                                                                                                                                                                                                                                                                                                                                                                                                                                                                                                                                                                                                                                                                                                                                                                                                                                                                                                   |                                                                                                                                                                                                                                                                                                                                                                                                                                                                                                                                                                                                                                                                                                                                                                                                                                                                                                                                                                            |  |  |  |  |
| 2022 Actual        | 2023 Budget                                                                      | Projection*                                                                                                                                                                                                               | 2024 Budget***                                                                                                                                                                                                                                                                                                                                                                                                                | \$                                                                                                                                                                                                                                                                                                                                                                                                                                                                                                                                                                                        | %                                                                                                                                                                                                                                                                                                                                                                                                                                                                                                                                                                                                                          | 2025                                                                                                                                                                                                                                                                                                                                                                                                                                                                                                                                                                                                                                                                                                                                                                                                                                                                                                                                                                                                                                                                                                                                                                                                                                                                                                                                                                                                                                                                                                                                                                                                                                                                                                                                                                                                                                                                                                                                                                                                                                                                                                                      | 2026                                                                                                                                                                                                                                                                                                                                                                                                                                                                                                                                                                                                                                                                                                                                                                                                                                                                                                                                                                       |  |  |  |  |
| \$126,179          | \$140,610                                                                        | \$142,999                                                                                                                                                                                                                 | \$159,592                                                                                                                                                                                                                                                                                                                                                                                                                     | \$16,593                                                                                                                                                                                                                                                                                                                                                                                                                                                                                                                                                                                  | 11.6%                                                                                                                                                                                                                                                                                                                                                                                                                                                                                                                                                                                                                      | \$165,605                                                                                                                                                                                                                                                                                                                                                                                                                                                                                                                                                                                                                                                                                                                                                                                                                                                                                                                                                                                                                                                                                                                                                                                                                                                                                                                                                                                                                                                                                                                                                                                                                                                                                                                                                                                                                                                                                                                                                                                                                                                                                                                 | \$168,917                                                                                                                                                                                                                                                                                                                                                                                                                                                                                                                                                                                                                                                                                                                                                                                                                                                                                                                                                                  |  |  |  |  |
| \$88,753           | \$105,322                                                                        | \$100,695                                                                                                                                                                                                                 | \$111,895                                                                                                                                                                                                                                                                                                                                                                                                                     | \$11,201                                                                                                                                                                                                                                                                                                                                                                                                                                                                                                                                                                                  | -11.1%                                                                                                                                                                                                                                                                                                                                                                                                                                                                                                                                                                                                                     | \$113,395                                                                                                                                                                                                                                                                                                                                                                                                                                                                                                                                                                                                                                                                                                                                                                                                                                                                                                                                                                                                                                                                                                                                                                                                                                                                                                                                                                                                                                                                                                                                                                                                                                                                                                                                                                                                                                                                                                                                                                                                                                                                                                                 | \$113,395                                                                                                                                                                                                                                                                                                                                                                                                                                                                                                                                                                                                                                                                                                                                                                                                                                                                                                                                                                  |  |  |  |  |
| (\$37,426)         | (\$35,288)                                                                       | (\$42,304)                                                                                                                                                                                                                | (\$47,697)                                                                                                                                                                                                                                                                                                                                                                                                                    | (\$5,393)                                                                                                                                                                                                                                                                                                                                                                                                                                                                                                                                                                                 | 12.7%                                                                                                                                                                                                                                                                                                                                                                                                                                                                                                                                                                                                                      | (\$52,210)                                                                                                                                                                                                                                                                                                                                                                                                                                                                                                                                                                                                                                                                                                                                                                                                                                                                                                                                                                                                                                                                                                                                                                                                                                                                                                                                                                                                                                                                                                                                                                                                                                                                                                                                                                                                                                                                                                                                                                                                                                                                                                                | (\$55,522)                                                                                                                                                                                                                                                                                                                                                                                                                                                                                                                                                                                                                                                                                                                                                                                                                                                                                                                                                                 |  |  |  |  |
| \$8,779<br>\$2,910 | \$11,146<br>\$1,302                                                              | \$10,516<br>\$3,432                                                                                                                                                                                                       | \$18,541<br>\$2,766                                                                                                                                                                                                                                                                                                                                                                                                           | \$8,025<br><mark>(\$667)</mark>                                                                                                                                                                                                                                                                                                                                                                                                                                                                                                                                                           | -76.3%<br>-19.4%                                                                                                                                                                                                                                                                                                                                                                                                                                                                                                                                                                                                           | \$17,041                                                                                                                                                                                                                                                                                                                                                                                                                                                                                                                                                                                                                                                                                                                                                                                                                                                                                                                                                                                                                                                                                                                                                                                                                                                                                                                                                                                                                                                                                                                                                                                                                                                                                                                                                                                                                                                                                                                                                                                                                                                                                                                  | \$17,041<br>-                                                                                                                                                                                                                                                                                                                                                                                                                                                                                                                                                                                                                                                                                                                                                                                                                                                                                                                                                              |  |  |  |  |
| (\$31,558)         | (\$25,444)                                                                       | (\$35,221)                                                                                                                                                                                                                | (\$31,921)                                                                                                                                                                                                                                                                                                                                                                                                                    | \$3,299                                                                                                                                                                                                                                                                                                                                                                                                                                                                                                                                                                                   | -9.4%                                                                                                                                                                                                                                                                                                                                                                                                                                                                                                                                                                                                                      | (\$35,169)                                                                                                                                                                                                                                                                                                                                                                                                                                                                                                                                                                                                                                                                                                                                                                                                                                                                                                                                                                                                                                                                                                                                                                                                                                                                                                                                                                                                                                                                                                                                                                                                                                                                                                                                                                                                                                                                                                                                                                                                                                                                                                                | (\$38,481)                                                                                                                                                                                                                                                                                                                                                                                                                                                                                                                                                                                                                                                                                                                                                                                                                                                                                                                                                                 |  |  |  |  |
| 326.5              | 326.5                                                                            | N/A                                                                                                                                                                                                                       | 326.5                                                                                                                                                                                                                                                                                                                                                                                                                         | N/A                                                                                                                                                                                                                                                                                                                                                                                                                                                                                                                                                                                       | N/A                                                                                                                                                                                                                                                                                                                                                                                                                                                                                                                                                                                                                        | 326.5                                                                                                                                                                                                                                                                                                                                                                                                                                                                                                                                                                                                                                                                                                                                                                                                                                                                                                                                                                                                                                                                                                                                                                                                                                                                                                                                                                                                                                                                                                                                                                                                                                                                                                                                                                                                                                                                                                                                                                                                                                                                                                                     | 326.5                                                                                                                                                                                                                                                                                                                                                                                                                                                                                                                                                                                                                                                                                                                                                                                                                                                                                                                                                                      |  |  |  |  |
|                    | \$126,179<br>\$88,753<br>(\$37,426)<br>\$8,779<br>\$2,910<br>(\$31,558)<br>326.5 | \$126,179       \$140,610         \$88,753       \$105,322         (\$37,426)       (\$35,288)         \$8,779       \$11,146         \$2,910       \$1,302         (\$31,558)       (\$25,444)         326.5       326.5 | 2022 Actual         2023 Budget         Projection*           \$126,179         \$140,610         \$142,999           \$88,753         \$105,322         \$100,695           (\$37,426)         (\$35,288)         (\$42,304)           \$88,779         \$11,146         \$10,516           \$2,910         \$1,302         \$3,432           (\$31,558)         (\$25,444)         (\$35,221)           326.5         \$1/A | 2022 Actual         2023 Budget         Projection*         2024 Budget***           \$126,179         \$140,610         \$142,999         \$159,592           \$88,753         \$105,322         \$100,695         \$111,895           (\$37,426)         (\$35,288)         (\$42,304)         (\$47,697)           \$88,779         \$11,146         \$10,516         \$18,541           \$2,910         \$1,302         \$3,432         \$2,766           (\$31,558)         (\$25,444)         (\$35,221)         (\$31,921)           326.5         326.5         N/A         326.5 | 2022 Actual         2023 Budget         Projection*         2024 Budget***         \$           \$126,179         \$140,610         \$142,999         \$159,592         \$16,593           \$88,753         \$105,322         \$100,695         \$111,895         \$11,201           (\$37,426)         (\$35,288)         (\$42,304)         (\$47,697)         (\$5,393)           \$88,779         \$11,146         \$10,516         \$18,541         \$8,025           \$2,910         \$1,302         \$3,432         \$2,766         (\$667)           \$326.5         \$26,5         N/A         \$26,5         N/A | 2022 Actual         2023 Budget         Projection*         2024 Budget***         D         D         D         D         D         D         D         D         D         D         D         D         D         D         D         D         D         D         D         D         D         D         D         D         D         D         D         D         D         D         D         D         D         D         D         D         D         D         D         D         D         D         D         D         D         D         D         D         D         D         D         D         D         D         D         D         D         D         D         D         D         D         D         D         D         D         D         D         D         D         D         D         D         D         D         D         D         D         D         D         D         D         D         D         D         D         D         D         D         D         D         D         D         D         D         D         D         D         D <thd< th="">         D<td>2022 Actual         2023 Budget         Projection*         2024 Budget***         \$         %         2025           \$126,179         \$140,610         \$142,999         \$159,592         \$16,593         11.6%         \$165,605           \$88,753         \$105,322         \$100,695         \$111,895         \$11,201         -11.1%         \$113,395           (\$37,426)         (\$35,288)         (\$42,304)         (\$47,697)         (\$5,393)         12.7%         (\$52,210)           \$88,779         \$11,146         \$10,516         \$18,541         \$8,025         -76.3%         \$17,041           \$2,910         \$1,302         \$3,432         \$2,766         (\$667)         -19.4%         (\$35,169)           (\$31,558)         (\$25,444)         (\$35,221)         (\$31,921)         \$3,299         -9.4%         (\$35,169)           326.5         326.5         N/A         326.5         N/A         N/A         326.5</td></thd<> | 2022 Actual         2023 Budget         Projection*         2024 Budget***         \$         %         2025           \$126,179         \$140,610         \$142,999         \$159,592         \$16,593         11.6%         \$165,605           \$88,753         \$105,322         \$100,695         \$111,895         \$11,201         -11.1%         \$113,395           (\$37,426)         (\$35,288)         (\$42,304)         (\$47,697)         (\$5,393)         12.7%         (\$52,210)           \$88,779         \$11,146         \$10,516         \$18,541         \$8,025         -76.3%         \$17,041           \$2,910         \$1,302         \$3,432         \$2,766         (\$667)         -19.4%         (\$35,169)           (\$31,558)         (\$25,444)         (\$35,221)         (\$31,921)         \$3,299         -9.4%         (\$35,169)           326.5         326.5         N/A         326.5         N/A         N/A         326.5 |  |  |  |  |