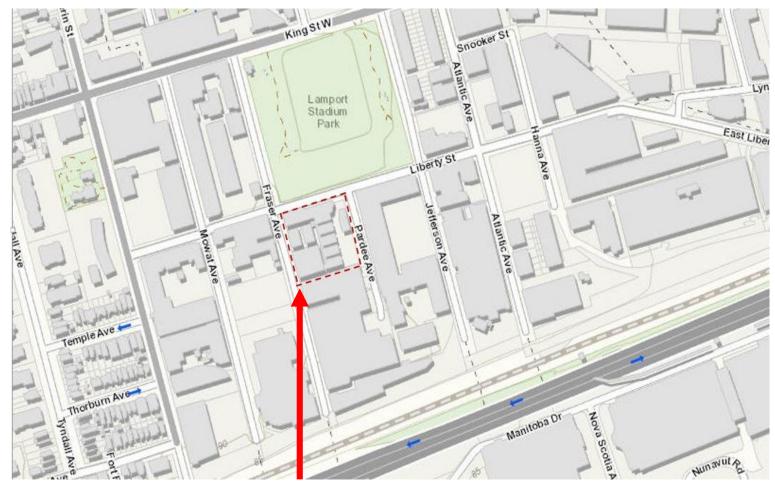

This location map is for information purposes only; the exact boundaries of the property are not shown. The arrow marks the location of the site.

Photographs

2

Photographs of 42 Pardee Avenue that is proposed to be demolished