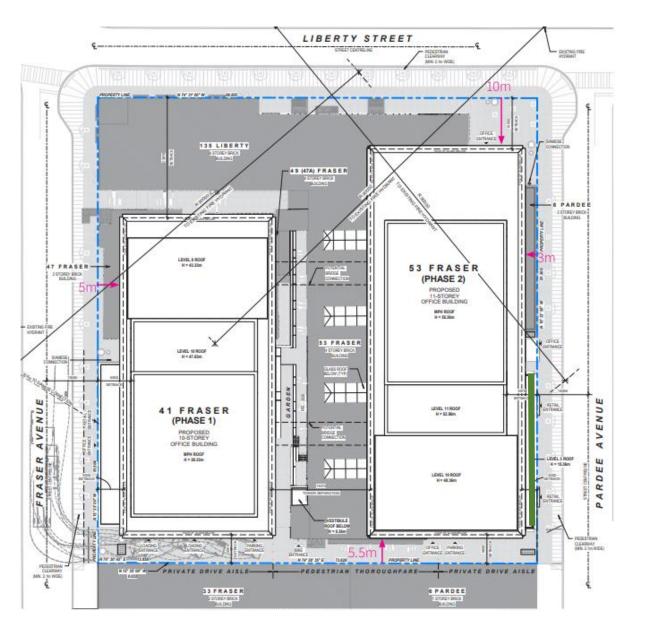

# **PB4.7**

41-53 Fraser Avenue, 42 Pardee Avenue & 135 Liberty Street - Alterations to Designated Properties at 41-53 Fraser Avenue & 135 Liberty Street and Demolition of a building on a Designated property at 42 Pardee Avenue





This location map is for information purposes only; the exact boundaries of the property are not shown. The arrow marks the location of the site.









Photographs



2

























Photographs of 42 Pardee Avenue that is proposed to be demolished



Proposed Site Plan

## **M** Toronto

Rendering of proposed new additions







Demolition shown in red





Section





Section



Rendering of proposed new additions