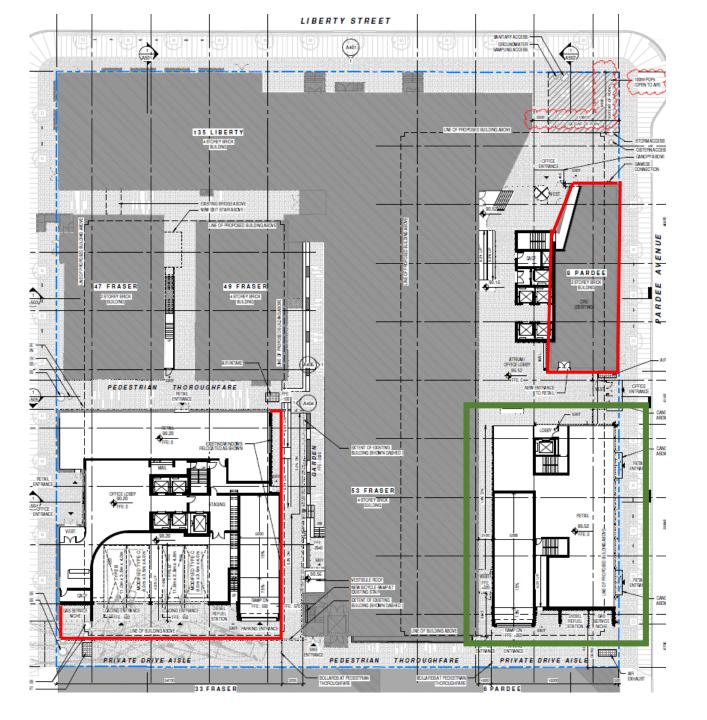

# **PB4.7**

41-53 Fraser Avenue, 42 Pardee Avenue & 135 Liberty Street - Alterations to Designated Properties at 41-53 Fraser Avenue & 135 Liberty Street and Demolition of a building on a Designated property at 42 Pardee Avenue





This location map is for information purposes only; the exact boundaries of the property are not shown. The arrow marks the location of the site.









Photographs



2

























Photographs of 42 Pardee Avenue that is proposed to be demolished



Proposed Site Plan

## **M** Toronto

Rendering of proposed new additions







Demolition shown in red





Section





Section



Rendering of proposed new additions