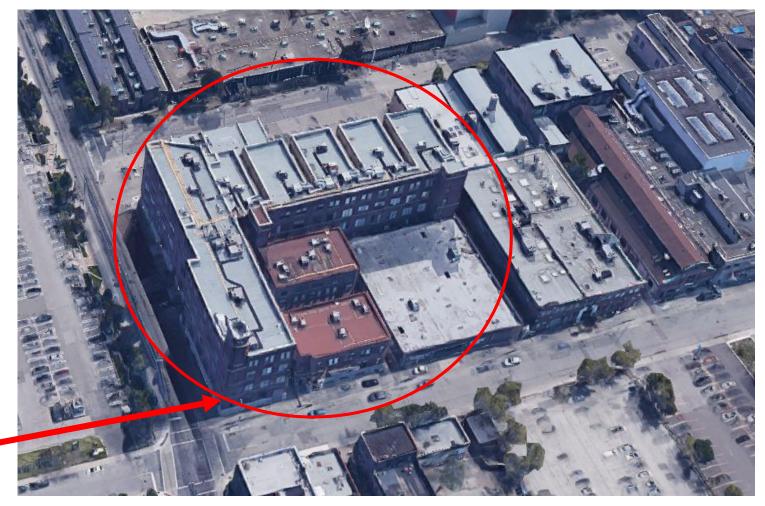

This location map is for information purposes only; the exact boundaries of the property are not shown. The arrow marks the location of the site.

Photographs

2

Photographs of 42 Pardee Avenue that is proposed to be demolished