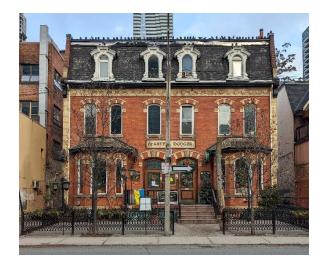

### **Inclusion of 11 Properties on the Heritage Register – 10 Isabella Street**

10 Isabella Street (Heritage Planning, 2023)

This location map is for information purposes only; the exact boundaries of the property are not shown. The arrow marks the location of the site.