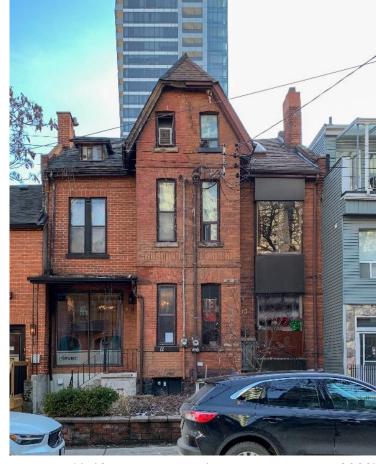

## PB4.10 Inclusion of 11 Properties on the Heritage Register – 11-13 Irwin Avenue

11-13 Irwin Avenue (Heritage Planning, 2023)

This location map is for information purposes only; the exact boundaries of the property are not shown. The arrow marks the location of the site.