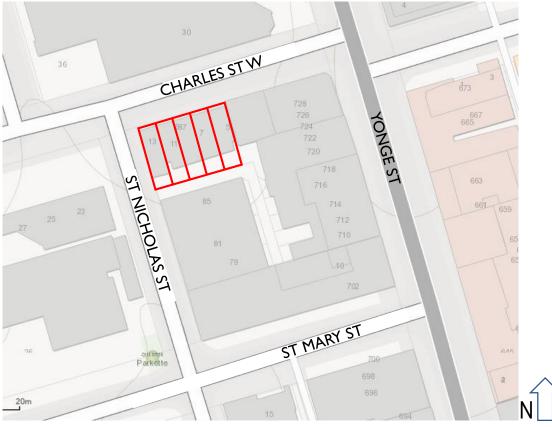

## PB4.10 Inclusion of 11 Properties on the Heritage Register – 5-13 Charles Street West

5-13 Charles Street West (Heritage Planning, 2023)

This location map is for information purposes only; the exact boundaries of the property are not shown. The arrow marks the location of the site.