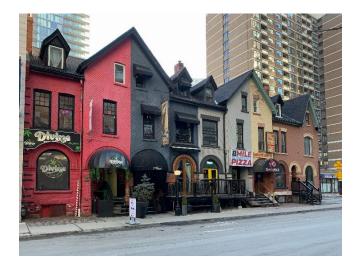

# PB4.10 Inclusion of 11 Properties on the Heritage Register

Top Row L-R: 5-13 Charles Street West, 11-13 Irwin Avenue, 10 Isabella Street

Bottom Row L-R: 145 St. Luke Lane, 750 Yonge Street, 756 Yonge Street