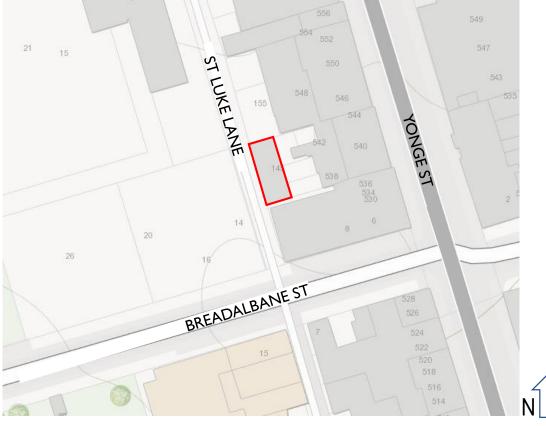

# PB4.10 Inclusion of 11 Properties on the Heritage Register – 145 St. Luke Lane

145 St. Luke Lane (Heritage Planning, 2023)

This location map is for information purposes only; the exact boundaries of the property are not shown. The arrow marks the location of the site.