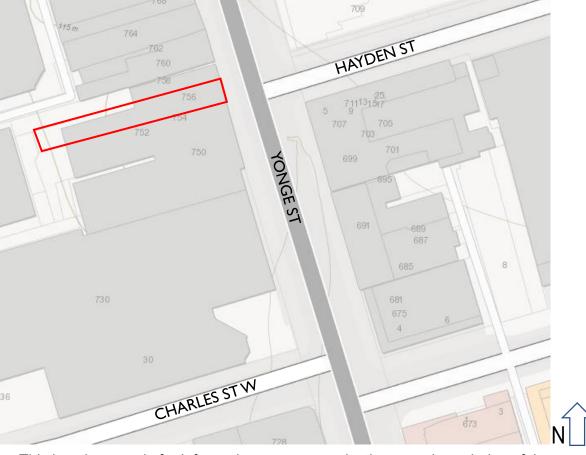

### Inclusion of 11 Properties on the Heritage Register – 750 Yonge Street

750 Yonge Street (Heritage Planning, 2023)

This location map is for information purposes only; the exact boundaries of the property are not shown. The arrow marks the location of the site.

# PB4.10 Inclusion of 11 Properties on the Heritage Register – 756 Yonge Street

756 Yonge Street (Heritage Planning, 2023)

This location map is for information purposes only; the exact boundaries of the property are not shown. The arrow marks the location of the site.