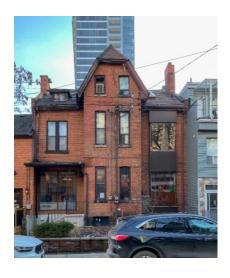

## PB4.10 Inclusion of 11 Properties on the Heritage Register – 11-13 Irwin Avenue

11-13 Irwin Avenue (Heritage Planning, 2023)

This location map is for information purposes only; the exact boundaries of the property are not shown. The arrow marks the location of the site.