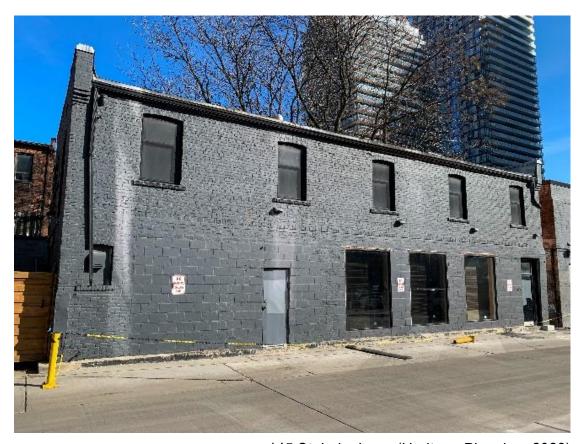

# PB4.10 Inclusion of 11 Properties on the Heritage Register – 145 St. Luke Lane

145 St. Luke Lane (Heritage Planning, 2023)

This location map is for information purposes only; the exact boundaries of the property are not shown. The arrow marks the location of the site.