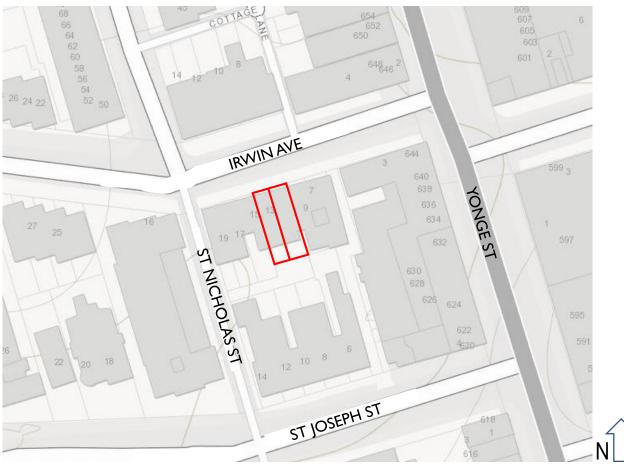

## PB4.10 Inclusion of 11 Properties on the Heritage Register – 11-13 Irwin Avenue

11-13 Irwin Avenue (Heritage Planning, 2023)

This location map is for information purposes only; the exact boundaries of the property are not shown. The arrow marks the location of the site.