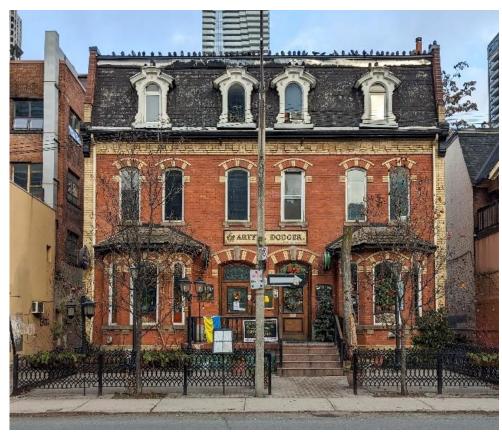

### **Inclusion of 11 Properties on the Heritage Register – 10 Isabella Street**

10 Isabella Street (Heritage Planning, 2023)

This location map is for information purposes only; the exact boundaries of the property are not shown. The arrow marks the location of the site.