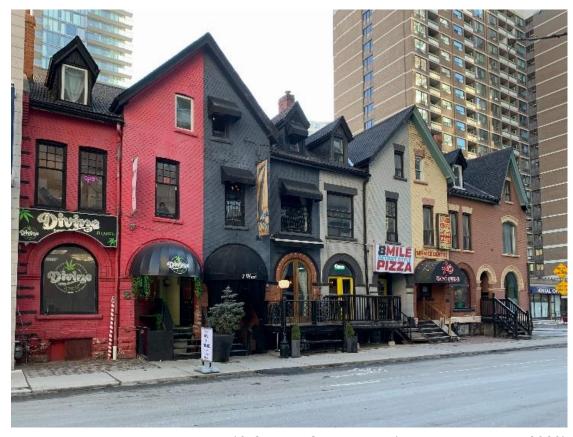

## PB4.10 Inclusion of 11 Properties on the Heritage Register – 11-13 Irwin Avenue

11-13 Irwin Avenue (Heritage Planning, 2023)

This location map is for information purposes only; the exact boundaries of the property are not shown. The arrow marks the location of the site.