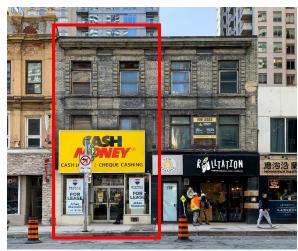

### Inclusion of 11 Properties on the Heritage Register – 750 Yonge Street

750 Yonge Street (Heritage Planning, 2023)

This location map is for information purposes only; the exact boundaries of the property are not shown. The arrow marks the location of the site.