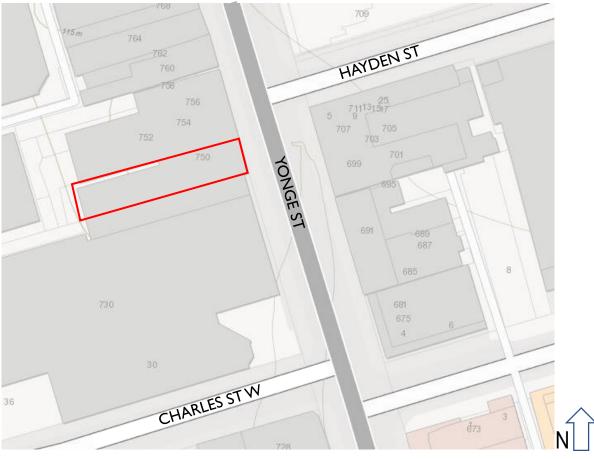

### Inclusion of 11 Properties on the Heritage Register – 750 Yonge Street

750 Yonge Street (Heritage Planning, 2023)

This location map is for information purposes only; the exact boundaries of the property are not shown. The arrow marks the location of the site.