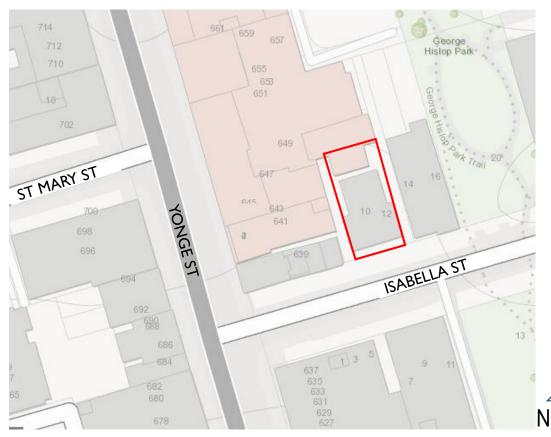

### **Inclusion of 11 Properties on the Heritage Register – 10 Isabella Street**

10 Isabella Street (Heritage Planning, 2023)

This location map is for information purposes only; the exact boundaries of the property are not shown. The arrow marks the location of the site.