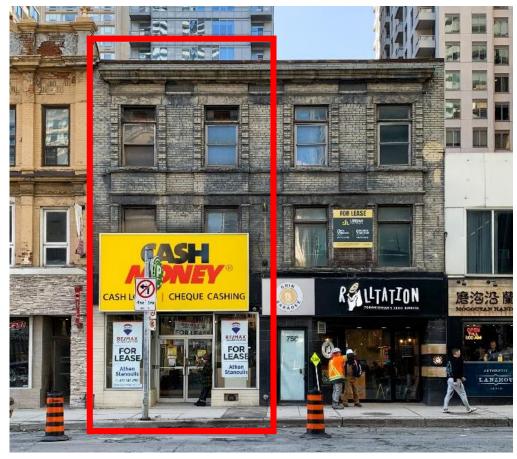

# PB4.10 Inclusion of 11 Properties on the Heritage Register – 756 Yonge Street

756 Yonge Street (Heritage Planning, 2023)

This location map is for information purposes only; the exact boundaries of the property are not shown. The arrow marks the location of the site.