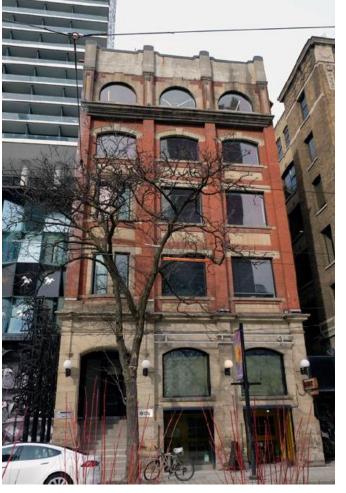

# Confidential

PB4.5 212-220 King Street West

Conservation Strategy for 212 King St W

PB4.5 212-220 King Street West

Side and rear elevations of 212 King Street W

Shopfronts - 214-218 King Street West

Conservation Strategy for 220 King St W