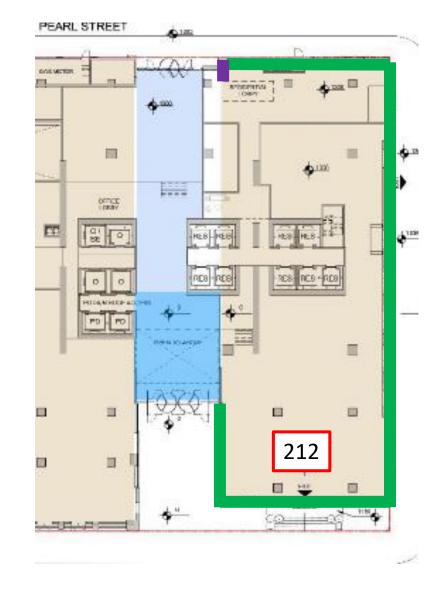

# Confidential

PB4.5 212-220 King Street West

Conservation Strategy for 212 King St W

PB4.5 212-220 King Street West

Side and rear elevations of 212 King Street W

Shopfronts - 214-218 King Street West

Conservation Strategy for 220 King St W

Walls to be retained in-situ
Walls to be panelised
Walls to be reconstructed

text

LEVEL 5 1:100

PB4.5 212-220 King Street West

PB4.5 212-220 King Street West

/2000 NOV