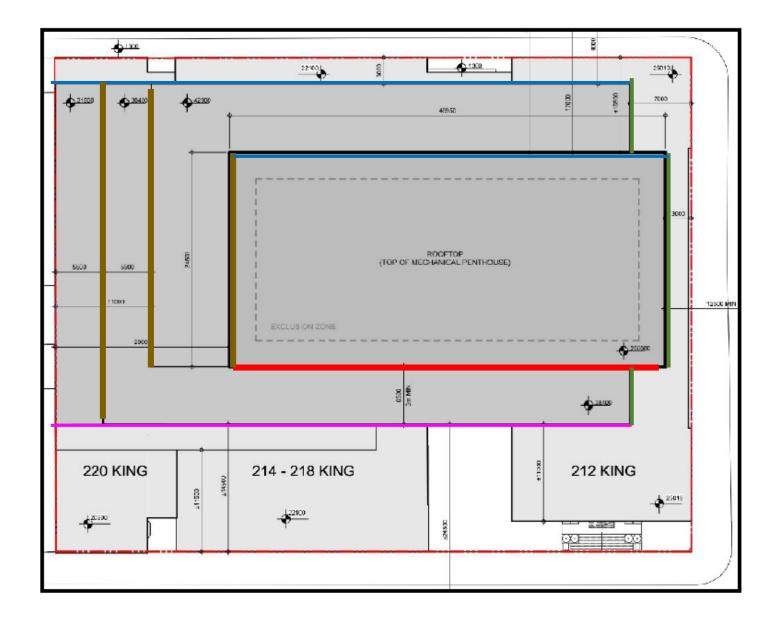

Walls to be retained in-situ
Walls to be panelised
Walls to be reconstructed

text

LEVEL 5 1:100

PB4.5 212-220 King Street West

PB4.5 212-220 King Street West

/2000 NOV