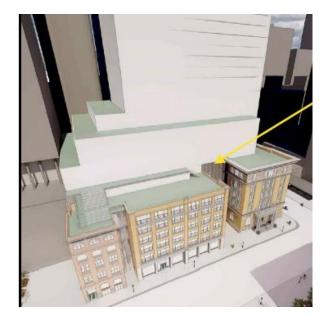

# Confidential

PB4.5 212-220 King Street West

Conservation Strategy for 212 King St W

PB4.5 212-220 King Street West

Side and rear elevations of 212 King Street W

Shopfronts - 214-218 King Street West

Conservation Strategy for 220 King St W