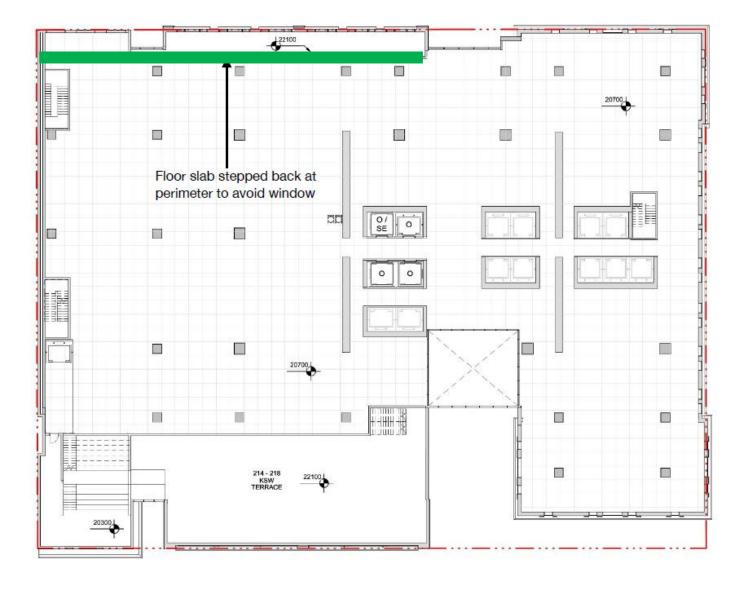

Walls to be retained in-situ
Walls to be panelised
Walls to be reconstructed

text

LEVEL 5 1:100

PB4.5 212-220 King Street West

PB4.5 212-220 King Street West

/2000 NOV