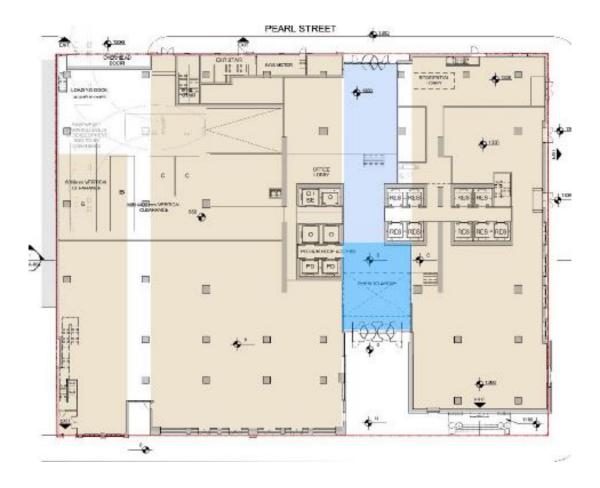

Walls to be retained in-situ
Walls to be panelised
Walls to be reconstructed

text

LEVEL 5 1:100

PB4.5 212-220 King Street West

PB4.5 212-220 King Street West

/2000 NOV