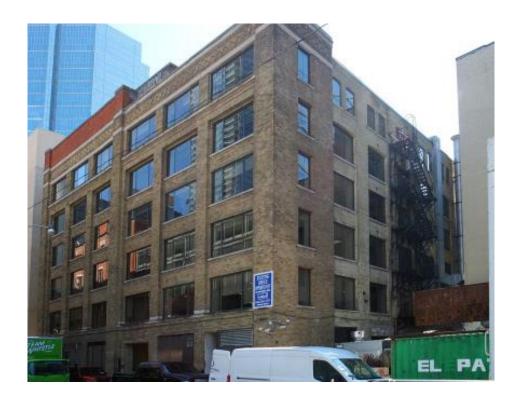

**PB4.5** 

# 212-220 King Street West – Alterations and Authority to Enter into a Heritage Easement Agreement



This location map is for information purposes only; the exact boundaries of the property are not shown. The arrow marks the location of the site.















PB4.5 212-220 King Street West

















Photographs - 220 King Street West



# Confidential



PB4.5 212-220 King Street West













Conservation Strategy for 212 King St W



PB4.5 212-220 King Street West











Side and rear elevations of 212 King Street W















Shopfronts - 214-218 King Street West













Conservation Strategy for 220 King St W



Walls to be retained in-situ
Walls to be panelised
Walls to be reconstructed













text









LEVEL 5 1:100



PB4.5 212-220 King Street West









PB4.5 212-220 King Street West





/2000 NOV