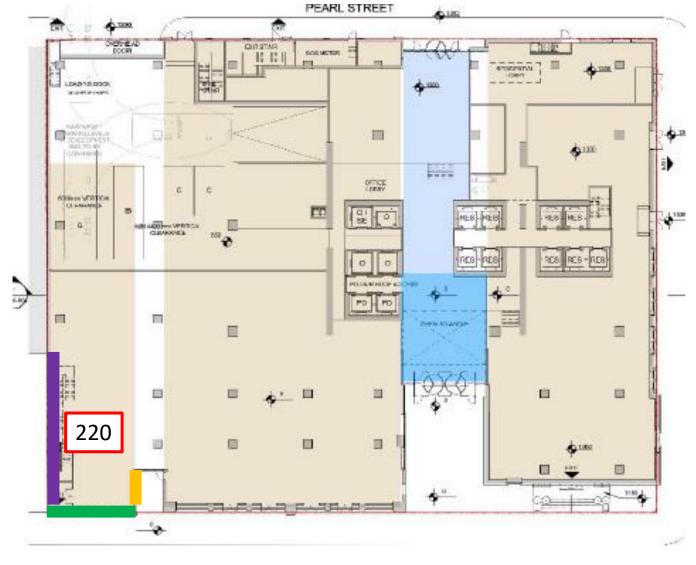

Walls to be retained in-situ
Walls to be panelised
Walls to be reconstructed

text

LEVEL 5 1:100

PB4.5 212-220 King Street West

PB4.5 212-220 King Street West

/2000 NOV