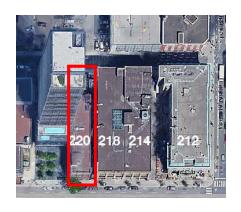

# 212-220 King Street West – Alterations and Authority to Enter into a Heritage Easement Agreement

This location map is for information purposes only; the exact boundaries of the property are not shown. The arrow marks the location of the site.