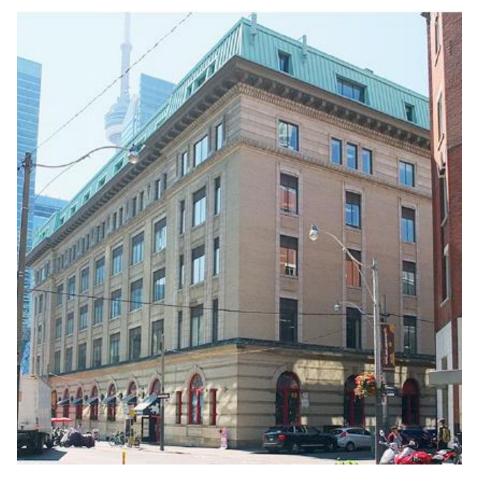

**PB4.5** 

# 212-220 King Street West – Alterations and Authority to Enter into a Heritage Easement Agreement



This location map is for information purposes only; the exact boundaries of the property are not shown. The arrow marks the location of the site.















PB4.5 212-220 King Street West

















Photographs - 220 King Street West



# Confidential



PB4.5 212-220 King Street West













Conservation Strategy for 212 King St W



PB4.5 212-220 King Street West











Side and rear elevations of 212 King Street W















Shopfronts - 214-218 King Street West













Conservation Strategy for 220 King St W



Walls to be retained in-situ
Walls to be panelised
Walls to be reconstructed













text









LEVEL 5 1:100



PB4.5 212-220 King Street West









PB4.5 212-220 King Street West





/2000 NOV