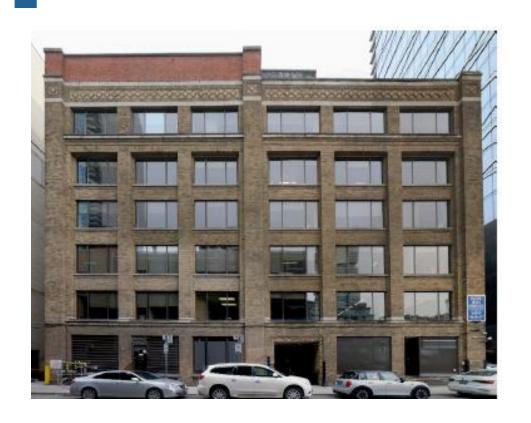

**PB4.5** 

# 212-220 King Street West – Alterations and Authority to Enter into a Heritage Easement Agreement



This location map is for information purposes only; the exact boundaries of the property are not shown. The arrow marks the location of the site.















PB4.5 212-220 King Street West

















Photographs - 220 King Street West



# Confidential



PB4.5 212-220 King Street West













Conservation Strategy for 212 King St W



PB4.5 212-220 King Street West











Side and rear elevations of 212 King Street W















Shopfronts - 214-218 King Street West













Conservation Strategy for 220 King St W



Walls to be retained in-situ
Walls to be panelised
Walls to be reconstructed













text









LEVEL 5 1:100



PB4.5 212-220 King Street West









PB4.5 212-220 King Street West





/2000 NOV