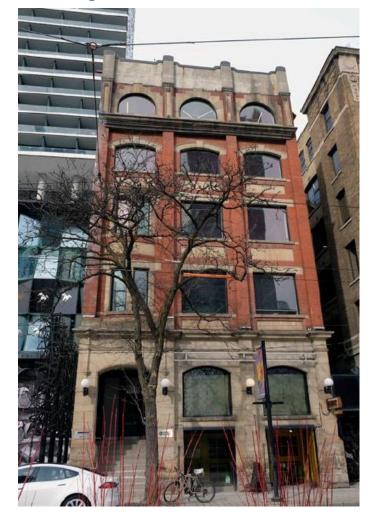

**PB4.5** 

# 212-220 King Street West – Alterations and Authority to Enter into a Heritage Easement Agreement



This location map is for information purposes only; the exact boundaries of the property are not shown. The arrow marks the location of the site.















PB4.5 212-220 King Street West

















Photographs - 220 King Street West



# Confidential



PB4.5 212-220 King Street West













Conservation Strategy for 212 King St W



PB4.5 212-220 King Street West











Side and rear elevations of 212 King Street W















Shopfronts - 214-218 King Street West













Conservation Strategy for 220 King St W



Walls to be retained in-situ
Walls to be panelised
Walls to be reconstructed













text









LEVEL 5 1:100



PB4.5 212-220 King Street West









PB4.5 212-220 King Street West





/2000 NOV