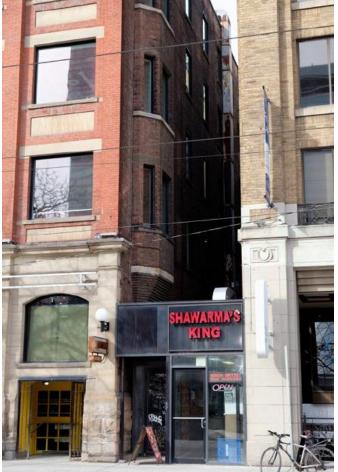

# Confidential

PB4.5 212-220 King Street West

Conservation Strategy for 212 King St W

PB4.5 212-220 King Street West

Side and rear elevations of 212 King Street W

Shopfronts - 214-218 King Street West

Conservation Strategy for 220 King St W