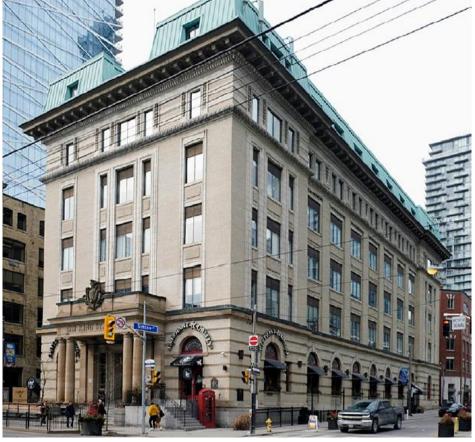

**PB4.5** 

# 212-220 King Street West – Alterations and Authority to Enter into a Heritage Easement Agreement



This location map is for information purposes only; the exact boundaries of the property are not shown. The arrow marks the location of the site.















PB4.5 212-220 King Street West

















Photographs - 220 King Street West



# Confidential



PB4.5 212-220 King Street West













Conservation Strategy for 212 King St W



PB4.5 212-220 King Street West











Side and rear elevations of 212 King Street W















Shopfronts - 214-218 King Street West













Conservation Strategy for 220 King St W



Walls to be retained in-situ
Walls to be panelised
Walls to be reconstructed













text









LEVEL 5 1:100



PB4.5 212-220 King Street West









PB4.5 212-220 King Street West





/2000 NOV