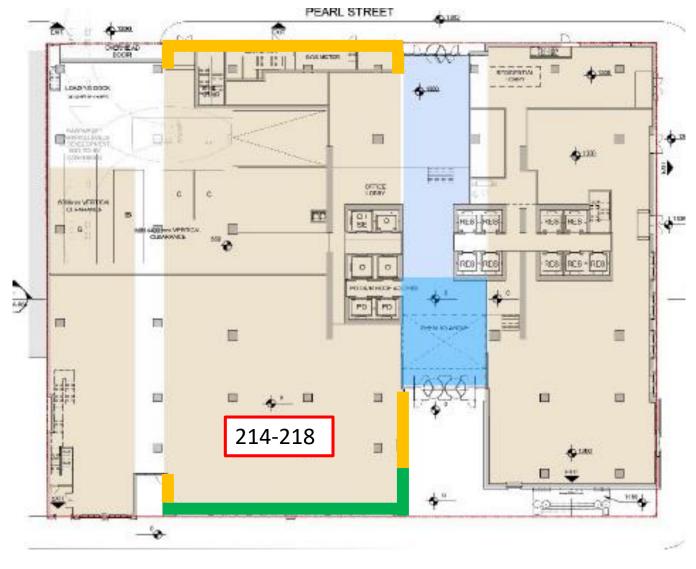

# Confidential

PB4.5 212-220 King Street West

Conservation Strategy for 212 King St W

PB4.5 212-220 King Street West

Side and rear elevations of 212 King Street W

Shopfronts - 214-218 King Street West

Conservation Strategy for 220 King St W