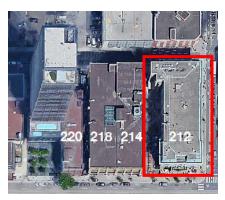

**PB4.5** 

# 212-220 King Street West – Alterations and Authority to Enter into a Heritage Easement Agreement



This location map is for information purposes only; the exact boundaries of the property are not shown. The arrow marks the location of the site.















PB4.5 212-220 King Street West

















Photographs - 220 King Street West



# Confidential



PB4.5 212-220 King Street West













Conservation Strategy for 212 King St W



PB4.5 212-220 King Street West











Side and rear elevations of 212 King Street W















Shopfronts - 214-218 King Street West













Conservation Strategy for 220 King St W



Walls to be retained in-situ
Walls to be panelised
Walls to be reconstructed













text









LEVEL 5 1:100



PB4.5 212-220 King Street West









PB4.5 212-220 King Street West





/2000 NOV