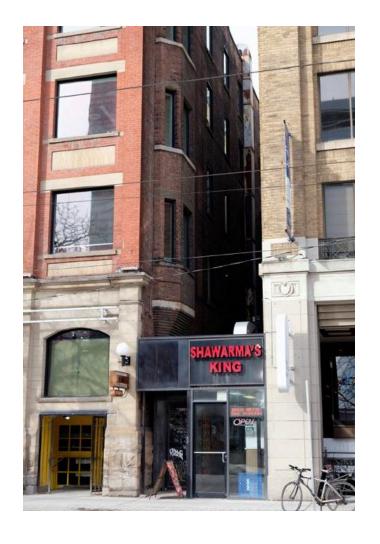

# Confidential

PB4.5 212-220 King Street West

Conservation Strategy for 212 King St W

PB4.5 212-220 King Street West

Side and rear elevations of 212 King Street W

Shopfronts - 214-218 King Street West

Conservation Strategy for 220 King St W