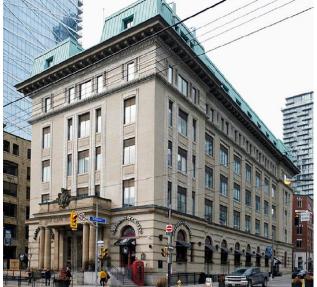

**PB4.5** 

# 212-220 King Street West – Alterations and Authority to Enter into a Heritage Easement Agreement



This location map is for information purposes only; the exact boundaries of the property are not shown. The arrow marks the location of the site.















PB4.5 212-220 King Street West

















Photographs - 220 King Street West



# Confidential



PB4.5 212-220 King Street West













Conservation Strategy for 212 King St W



PB4.5 212-220 King Street West











Side and rear elevations of 212 King Street W















Shopfronts - 214-218 King Street West













Conservation Strategy for 220 King St W



Walls to be retained in-situ
Walls to be panelised
Walls to be reconstructed













text









LEVEL 5 1:100



PB4.5 212-220 King Street West









PB4.5 212-220 King Street West





/2000 NOV