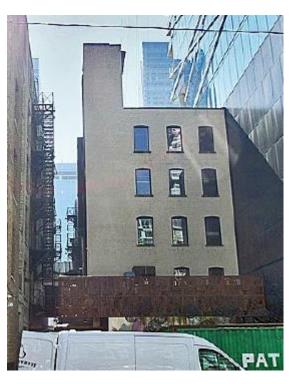

**PB4.5** 

# 212-220 King Street West – Alterations and Authority to Enter into a Heritage Easement Agreement



This location map is for information purposes only; the exact boundaries of the property are not shown. The arrow marks the location of the site.















PB4.5 212-220 King Street West

















Photographs - 220 King Street West



# Confidential



PB4.5 212-220 King Street West













Conservation Strategy for 212 King St W



PB4.5 212-220 King Street West











Side and rear elevations of 212 King Street W















Shopfronts - 214-218 King Street West













Conservation Strategy for 220 King St W



Walls to be retained in-situ
Walls to be panelised
Walls to be reconstructed













text









LEVEL 5 1:100



PB4.5 212-220 King Street West









PB4.5 212-220 King Street West





/2000 NOV