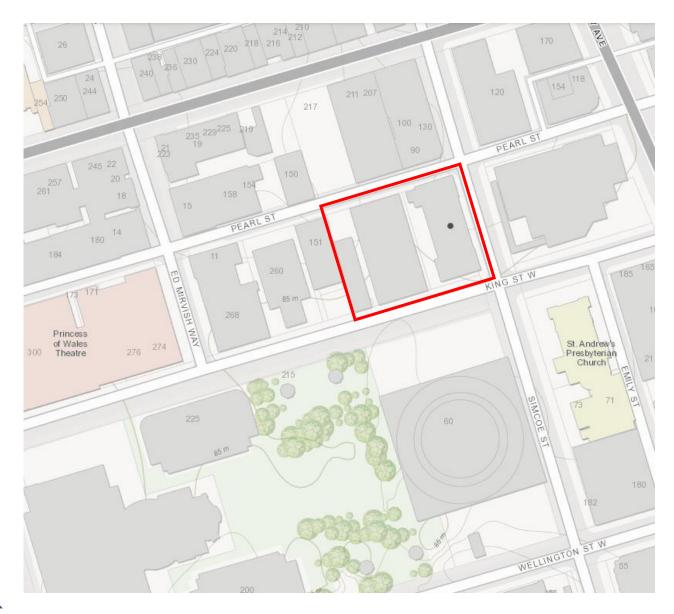

# 212-220 King Street West – Alterations and Authority to Enter into a Heritage Easement Agreement

This location map is for information purposes only; the exact boundaries of the property are not shown. The arrow marks the location of the site.

PB4.5 212-220 King Street West

Photographs - 220 King Street West