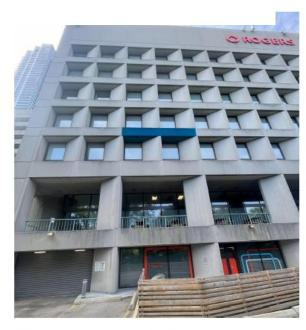

View looking northeast from Bloor Street East showing the south and west elevations of 350 Bloor Street East (Heritage Planning, 2023)

View of the north elevation with a colonnaded pedestrian terrace and exposed lower level with entrance to the second lower level parking garage. (Heritage Planning, 2023)