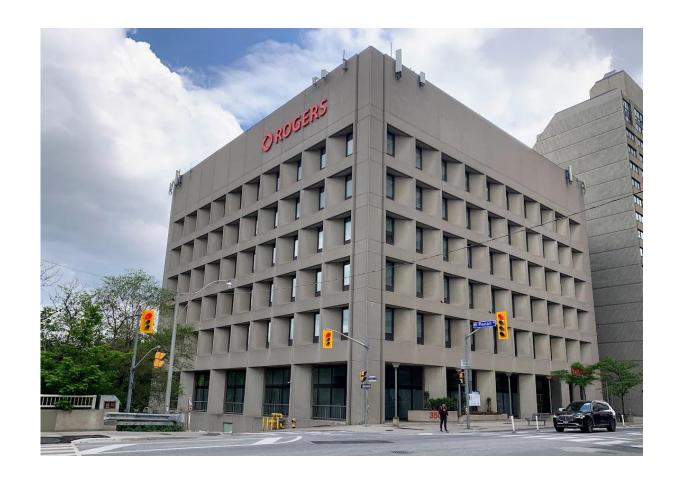

View looking northeast from Bloor Street East showing the south and west elevations of 350 Bloor Street East (Heritage Planning, 2023)

View of the north elevation with a colonnaded pedestrian terrace and exposed lower level with entrance to the second lower level parking garage. (Heritage Planning, 2023)