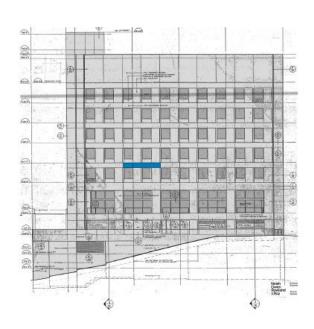

Archival drawings of the spandrel panels (ERA Architects Inc.)

Images showing archival drawing and site photo of the North Elevation of 350 Bloor Street East and location of one of the precast concrete panels to be removed and re-installed.

Section at spandrel panels (edge of slab)

Section at spandrel panels (window sill)

North Elevation - Archival Drawing

North Elevation - Site Photo

**Thank You!** 