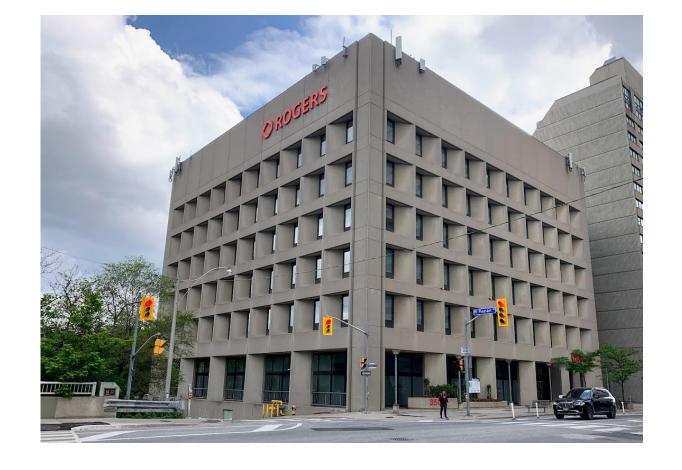

View looking northeast from Bloor Street East showing the south and west elevations of 350 Bloor Street East (Heritage Planning, 2023)

View of the north elevation with a colonnaded pedestrian terrace and exposed lower level with entrance to the second lower level parking garage. (Heritage Planning, 2023)