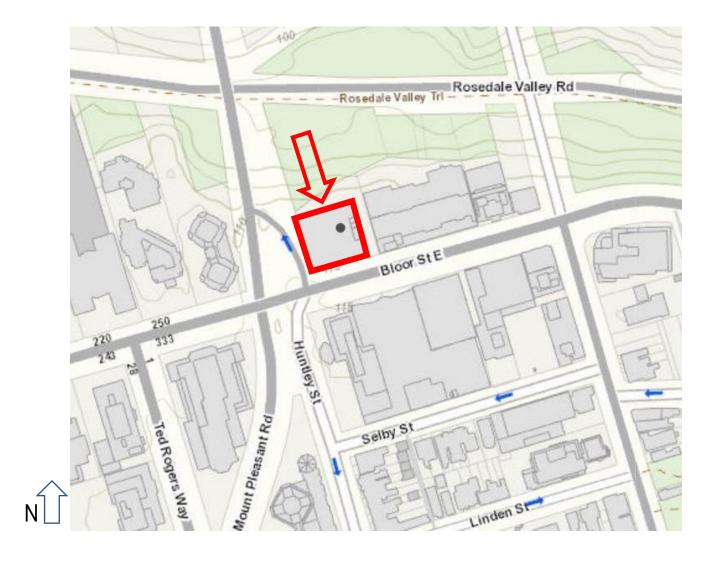

Rosedale Valley Rd fe Financial. Park Bellagio on Bloor Joe's NOFRILLS Toronto Kibo Sushi House - Sherbourne Sushi • \$ Starbucks Selby St Google

Aerial View-350 Bloor Street East (Google Maps 2023)

Ancroft FI