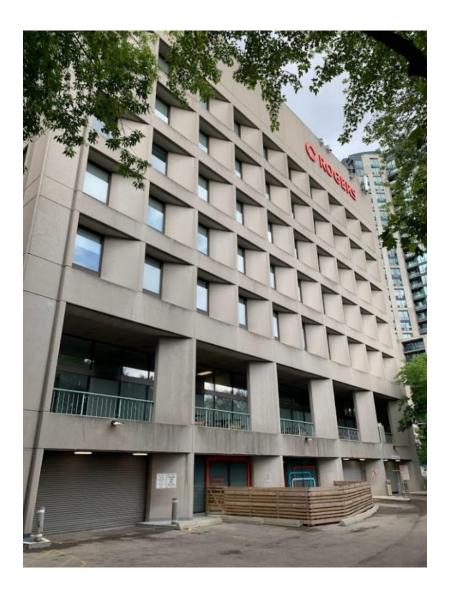

View looking northeast from Bloor Street East showing the south and west elevations of 350 Bloor Street East (Heritage Planning, 2023)

View of the north elevation with a colonnaded pedestrian terrace and exposed lower level with entrance to the second lower level parking garage. (Heritage Planning, 2023)