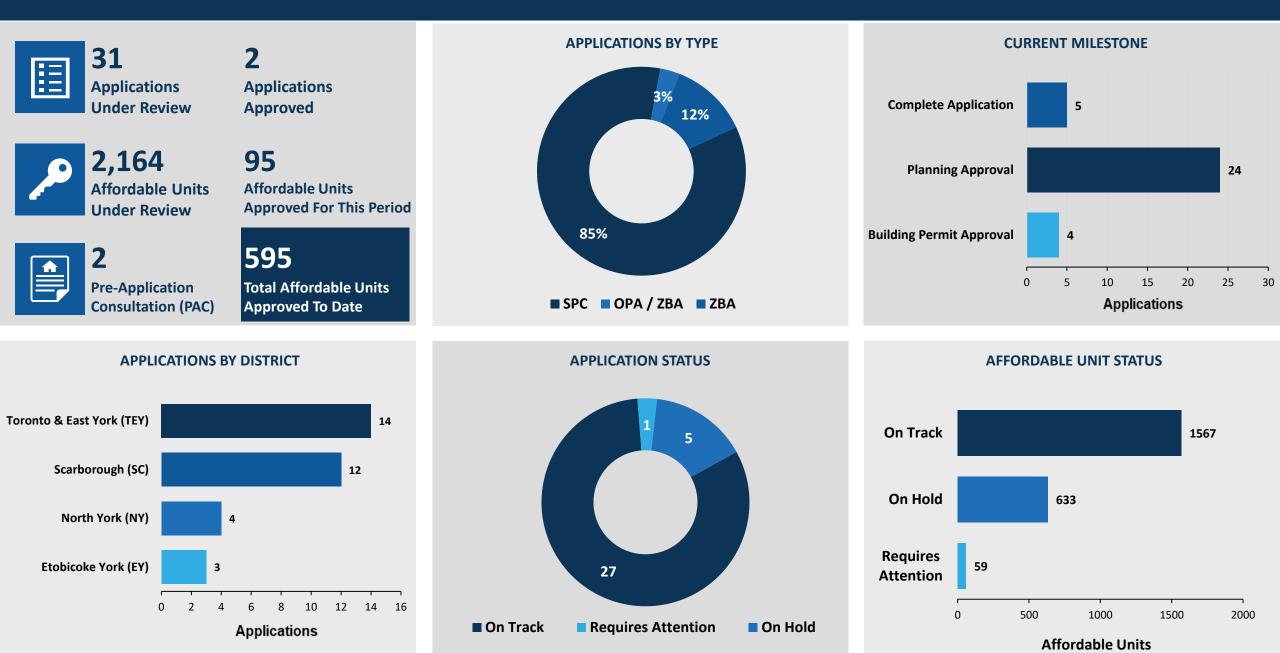

## C2K PRIORITY DEVELOPMENT REVIEW STREAM **Program Dashboard - April 2023 Update**

C2K PRIORITY DEVELOPMENT REVIEW STREAM

## Application Dashboard - April 2023 Update

| DATE<br>RECEIVED BY<br>C2K | #  | APPLICATION ADDRESS                         | ATION | I DISTRICT I |                     | ON AFFD. HOUSING<br>PROGRAM             | AFFD.<br>UNITS | STAGE OF APPROVALS      |                         |                                   |                                                                                                                                     |                                | APPLICANT ORIGINAL                                                     |
|----------------------------|----|---------------------------------------------|-------|--------------|---------------------|-----------------------------------------|----------------|-------------------------|-------------------------|-----------------------------------|-------------------------------------------------------------------------------------------------------------------------------------|--------------------------------|------------------------------------------------------------------------|
|                            |    |                                             |       |              | APPLICATION<br>TYPE |                                         |                | COMPLETE<br>APPLICATION | PLANNING<br>APPROVAL(S) | BUILDING<br>PERMIT<br>APPROVAL(S) | DETAILED STATUS UPDATE<br>(if applicable)                                                                                           | AVERAGE<br>CIRCULATION<br>TIME | APPLICANT ORIGINAL<br>CONSTRUCTION<br>TARGET DATE WHEN<br>REC'D BY C2K |
| Mar 20,<br>2019            | 1  | 27 Grosvenor St. / 26 Grenville             |       | TEY (13)     | SPC                 | Open Door                               | 231            | Apr 22, 2019            |                         |                                   |                                                                                                                                     | 5.8 weeks                      | Q4 2022                                                                |
| Jun 5, 2020                | 2  | 90 Mill St. / 373 Front St. E.              |       | TEY (13)     | SPC                 | Open Door                               | 261            | Jun 5, 2020             |                         | ~                                 | NOAC issued on Feb 22, 2022.                                                                                                        | 5.5 weeks                      | Q4 2021                                                                |
| Oct 30,<br>2020            | 3  | 537 Broadview Ave.                          |       | TEY (14)     | SPC                 | N/A (replacement units)                 | 4              | Dec 9, 2020             |                         |                                   | NOAC issued on Feb 21, 2023.                                                                                                        | 9.3 weeks                      | -                                                                      |
| Mar 5,<br>2021             | 4  | 175 Cummer Ave.                             | •     | NY (18)      | SPC                 | Modular Housing                         | 59             | Mar 16, 2021            |                         |                                   | ZBA has been appealed.                                                                                                              | 2.1 weeks                      | Q3 2022                                                                |
| Mar 15,<br>2021            | 5  | 2217 Kingston Rd.                           |       | SC (20)      | SPC                 | Open Door                               | 12             | Jul 7, 2021             |                         |                                   | NOAC issued on Sep 14, 2021; revised NOAC required.                                                                                 | 4.3 weeks                      | Q3 2022                                                                |
| Jul 5, 2021                | 6  | 525 Markham Rd.                             |       | SC (24)      | ZBA                 | Rapid Housing Initiative &<br>Open Door | 62             | May 5, 2021             | 5                       | ~                                 | ZBA closed as dealt with through Committee<br>of Adjustment minor variance (Approved on<br>Jan 19, 2023 decision final and binding) | 2.4 weeks                      | Q3 2022                                                                |
| Apr 1, 2021                | 7  | 525 Markham Rd.                             |       | SC (24)      | SPC                 | Rapid Housing Initiative & Open Door    | -              | May 5, 2021             |                         |                                   |                                                                                                                                     | 4.3 weeks                      | Q3 2022                                                                |
| Apr 23,<br>2021            | 8  | 125R Mill St.                               |       | TEY (10)     | SPC                 | Open Door                               | 196            | May 20, 2021            |                         |                                   |                                                                                                                                     | 7.9 weeks                      | Q2 2022                                                                |
| May 12,<br>2021            | 9  | 39 Dundalk Dr.                              |       | SC (21)      | SPC                 | Modular Housing                         | 57             | June 8, 2021            |                         | ~                                 | NOAC issued on Apr 28, 2022.                                                                                                        | 2.9 weeks                      | Q2 2022                                                                |
| May 17,<br>2021            | 10 | 1050-1060 Eastern Ave./1555<br>Queen St. E. |       | TEY (14)     | SPC                 | TCH Revitalization                      | 82             | Jun 7, 2021             |                         | ~                                 | NOAC issued on Dec 14, 2022                                                                                                         | 6.2 weeks                      | Q2 2022                                                                |
| May 11,<br>2021            | 11 | 1070 Eastern Ave. / 1555 Queen<br>St. E.    |       | TEY (14)     | SPC                 | TCH Revitalization                      | 138            | Jun 7, 2021             |                         |                                   |                                                                                                                                     | 7.0 weeks                      | Q2 2022                                                                |
| Jul 5, 2021                | 12 | 150 Dunn Ave.                               |       | TEY (4)      | SPC                 | Rapid Housing Initiative                | 51             | Jul 28, 2021            |                         | ~                                 | NOAC issued on Apr 6, 2022                                                                                                          | 2.4 weeks                      | Q2 2022                                                                |
| Aug 12,<br>2021            | 13 | 7 Vanauley St.                              |       | TEY (10)     | SPC                 | Open Door                               | 31             | Aug 12, 2021            |                         |                                   | NOAC issued on Oct 27, 2022                                                                                                         | 6.6 weeks                      | Q2 2022                                                                |
| Oct 21,<br>2021            | 14 | 155-165 Elm Ridge Dr.                       |       | NY (8)       | SPC                 | Open Door                               | 111            | Oct 18, 2021            |                         |                                   |                                                                                                                                     | 5.8 weeks                      | Q3 2022                                                                |
| Nov 8,<br>2021             | 15 | 4626 Kingston Rd.                           |       | SC (25)      | SPC                 | Rapid Housing Initiative                | 64             | Nov 5, 2021             |                         |                                   | NOAC issued on Oct 4, 2022                                                                                                          | 4.3 weeks                      | Q2 2022                                                                |
| Apr 6, 2022                | 16 | 781 Victoria Park Ave.                      | 0     | SC (20)      | SPC                 | Housing Now                             | -              | Apr 6, 2022             |                         |                                   |                                                                                                                                     | 4.4 weeks                      | Q3 2022                                                                |
| Dec 30,<br>2021            | 17 | 705 Warden Ave. (Block 1)                   | 0     | SC (20)      | SPC                 | Housing Now                             | 162            | Jan 24, 2022            |                         |                                   |                                                                                                                                     | -                              | Q4 2022                                                                |
| Dec 30,<br>2021            | 18 | 705 Warden Ave. (Block 2)                   | 0     | SC (20)      | SPC                 | Housing Now                             | 88             | Jan 24, 2022            |                         |                                   |                                                                                                                                     | -                              | Q4 2022                                                                |

Symbols: On Track OR Requires Attention OR Delayed On Hold Progress since last update 🛧 Approved

C2K PRIORITY DEVELOPMENT REVIEW STREAM

## **Application Dashboard – April 2023 Update**

| DATE<br>RECEIVED BY<br>C2K | #  | APPLICATION ADDRESS                       | TION | PLANNING<br>DISTRICT<br>(WARD) | APPLICATION<br>TYPE | AFFD. HOUSING<br>PROGRAM | AFFD.<br>UNITS | STAGE OF APPROVALS      |                         |                                   |                                                |                                | APPLICANT                                                    |
|----------------------------|----|-------------------------------------------|------|--------------------------------|---------------------|--------------------------|----------------|-------------------------|-------------------------|-----------------------------------|------------------------------------------------|--------------------------------|--------------------------------------------------------------|
|                            |    |                                           |      |                                |                     |                          |                | COMPLETE<br>APPLICATION | PLANNING<br>APPROVAL(S) | BUILDING<br>PERMIT<br>APPROVAL(S) | DETAILED STATUS UPDATE<br>(if applicable)      | AVERAGE<br>CIRCULATION<br>TIME | ORIGINAL<br>CONSTRUCTION<br>TARGET DATE WHEN<br>REC'D BY C2K |
| Jan 6, 2022                | 19 | 50 Wilson Heights Blvd. (Block 1)         | 0    | NY (6)                         | SPC                 | Housing Now              | -              | Dec 22, 2021            |                         |                                   |                                                | 6.8 weeks                      | Q2 2022                                                      |
| Dec 31,<br>2021            | 20 | 50 Wilson Heights Blvd. (Block 2)         | 0    | NY (6)                         | SPC                 | Housing Now              | 383            | Dec 22, 2021            |                         |                                   |                                                | 6.8 weeks                      | Q2 2022                                                      |
| Jan 31,<br>2022            | 21 | 1552 Weston Rd.                           |      | EY (5)                         | SPC                 | Open Door                | 50             |                         |                         |                                   |                                                | 7.4 weeks                      | Q2 2023                                                      |
| Mar 7,<br>2022             | 22 | 963-967 Pharmacy Ave.                     |      | SC (21)                        | ZBA                 | United Property MOU      | 8              | Apr 5, 2022             |                         |                                   |                                                | 7.2 weeks                      | Q4 2022                                                      |
| Mar 7,<br>2022             | 23 | 3379-3385 Lawrence Ave. E.                |      | SC (24)                        | ZBA                 | United Property MOU      | 35             | Apr 5, 2022             |                         |                                   |                                                | 7.2 weeks                      | Q2 2023                                                      |
| Mar 22,<br>2022            | 24 | 215 Wellesley St. E.                      |      | TEY (13)                       | ZBA                 | Rapid Housing Initiative | 33             | Apr 28, 2022            |                         | A                                 | Bylaw in full force and effect on Feb 8, 2023. | 4.8 weeks                      | Q3 2022                                                      |
| Mar 22,<br>2022            | 25 | 215 Wellesley St. E.                      |      | TEY (13)                       | SPC                 | Rapid Housing Initiative | -              | Nov 22, 2022            |                         |                                   |                                                | 7.2 weeks                      | Q3 2022                                                      |
| Mar 29,<br>2022            | 26 | 2102 Lawrence Ave. E.                     |      | SC (21)                        | OPA / ZBA           | United Property MOU      | 37             | Apr 26, 2022            |                         |                                   |                                                | 7.8 weeks                      | Q4 2023                                                      |
| Jul 4, 2022                | 27 | 1120 Ossington Ave.                       |      | TEY (9)                        | SPC                 | Rapid Housing Initiative | 25             | Jul 14, 2022            |                         |                                   |                                                | 4.2 weeks                      | Q2 2023                                                      |
| Oct 14,<br>2022            | 28 | 150 Eighth St.                            |      | EY (3)                         | SPC                 | Rapid Housing Initiative | 58             |                         |                         |                                   |                                                | 5.8 weeks                      | Q4 2023                                                      |
| Oct 14,<br>2022            | 29 | 5207 Dundas St. W.                        |      | EY (3)                         | SPC                 | Housing Now              | 216            |                         |                         |                                   |                                                | 5.2 weeks                      | Q2 2023                                                      |
| Nov 18,<br>2022            | 30 | 25 Augusta Ave.                           |      | TEY (10)                       | SPC                 | Rapid Housing Initiative | 31             | Jan 26, 2023            |                         |                                   |                                                | 8.2 weeks                      | Q4 2023                                                      |
| Feb 8, 2023                | 31 | 285-297 Danforth Ave./ 60-80<br>Bowden St |      | TEY (14)                       | SPC                 | Open Door                | 32             |                         |                         |                                   |                                                | 3.4 weeks                      | Q3 2023                                                      |
| Feb 10,<br>2023            | 32 | 230 Coxwell Ave                           |      | TEY (14)                       | SPC                 | Rapid Housing Initiative | 20             | Feb 10, 2023            |                         |                                   |                                                | 3.0 weeks                      | Q3 2023                                                      |
| Feb 22,<br>2023            | 33 | 1731 Lawrence Ave E                       |      | SC (21)                        | SPC                 | Open Door                | 95             |                         |                         |                                   |                                                | -                              | Q3 2023                                                      |