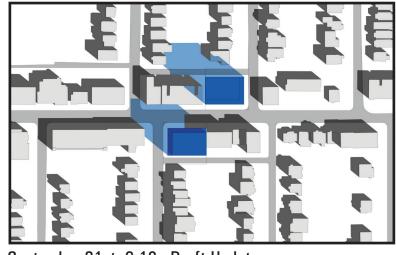

June 21st, 9:18 - Draft Update

June 21st, 10:18 - Draft Update

June 21st, 11:18 - Draft Update

June 21st, 12:18 - Draft Update

June 21st, 1:18 - Draft Update

June 21st, 2:18 - Current Performance Standard

June 21st, 3:18 - Current Performance Standard