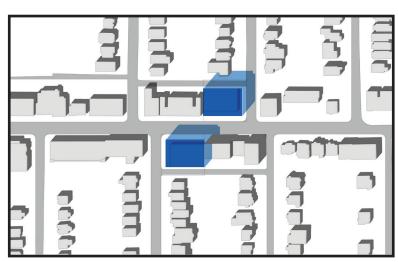

Storey Buildings along E-W Street Alignment





September 21st, 9:18 - Current Performance Standard



September 21st, 9:18 - Draft Update



September 21st, 10:18 - Current Performance Standard



September 21st, 10:18 - Draft Update



September 21st, 11:18 - Current Performance Standard



September 21st, 11:18 - Draft Update



September 21st, 12:18 - Current Performance Standard



September 21st, 12:18 - Draft Update



September 21st, 1:18 - Current Performance Standard



September 21st, 1:18 - Draft Update





September 21st, 2:18 - Current Performance Standard



September 21st, 3:18 - Current Performance Standard



September 21st, 4:18 - Current Performance Standard



September 21st, 5:18 - Current Performance Standard



September 21st, 6:18 - Current Performance Standard



September 21st, 2:18 - Draft Update



September 21st, 3:18 - Draft Update



September 21st, 4:18 - Draft Update



September 21st, 5:18 - Draft Update



September 21st, 6:18 - Draft Update