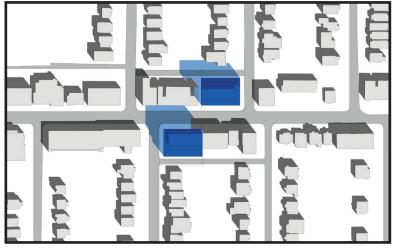

June 21st, 9:18 - Draft Update

June 21st, 10:18 - Draft Update

June 21st, 11:18 - Draft Update

June 21st, 12:18 - Draft Update

June 21st, 1:18 - Draft Update

June 21st, 2:18 - Current Performance Standard

June 21st, 3:18 - Current Performance Standard