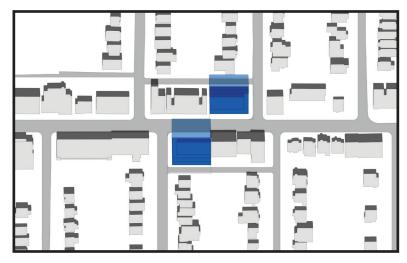

June 21st, 4:18 - Current Performance Standard

June 21st, 5:18 - Current Performance Standard

June 21st, 6:18 - Current Performance Standard

June 21st, 2:18 - Draft Update

June 21st, 3:18 - Draft Update

June 21st, 4:18 - Draft Update