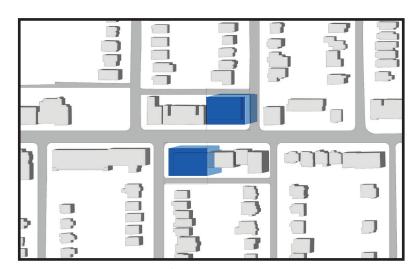

June 21st, 9:18 - Current Performance Standard

June 21st, 10:18 - Current Performance Standard

June 21st, 11:18 - Current Performance Standard

June 21st, 12:18 - Current Performance Standard

June 21st, 1:18 - Current Performance Standard