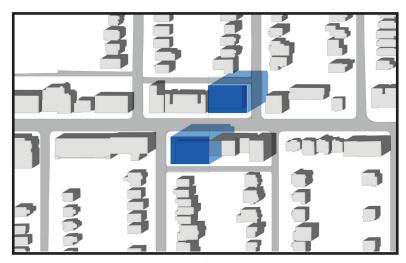

June 21st, 9:18 - Current Performance Standard

June 21st, 10:18 - Current Performance Standard

June 21st, 11:18 - Current Performance Standard

June 21st, 12:18 - Current Performance Standard

June 21st, 1:18 - Current Performance Standard