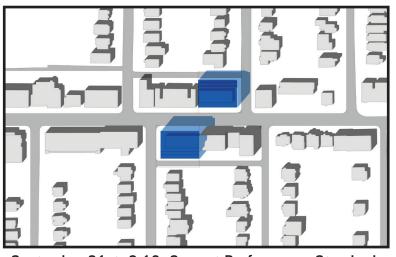

June 21st, 4:18 - Current Performance Standard

June 21st, 5:18 - Current Performance Standard

June 21st, 6:18 - Current Performance Standard

June 21st, 2:18 - Draft Update

June 21st, 3:18 - Draft Update

June 21st, 4:18 - Draft Update