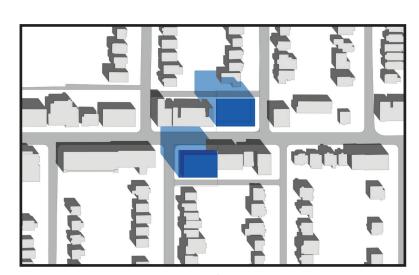

June 21st, 4:18 - Current Performance Standard

June 21st, 5:18 - Current Performance Standard

June 21st, 6:18 - Current Performance Standard

June 21st, 2:18 - Draft Update

June 21st, 3:18 - Draft Update

June 21st, 4:18 - Draft Update