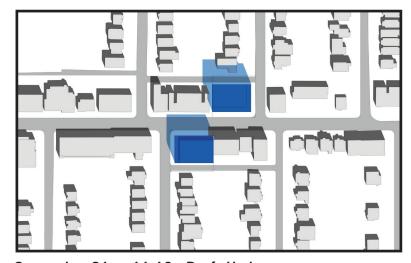

June 21st, 9:18 - Draft Update

June 21st, 10:18 - Draft Update

June 21st, 11:18 - Draft Update

June 21st, 12:18 - Draft Update

June 21st, 1:18 - Draft Update

June 21st, 2:18 - Current Performance Standard

June 21st, 3:18 - Current Performance Standard