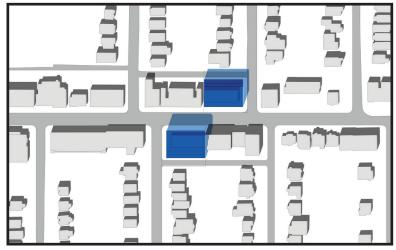

June 21st, 9:18 - Current Performance Standard

June 21st, 10:18 - Current Performance Standard

June 21st, 11:18 - Current Performance Standard

June 21st, 12:18 - Current Performance Standard

June 21st, 1:18 - Current Performance Standard