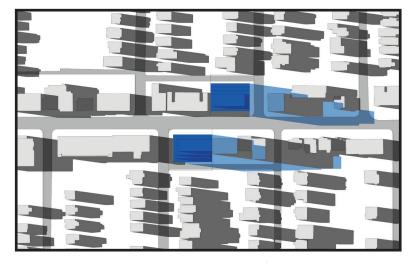

June 21st, 4:18 - Current Performance Standard

June 21st, 5:18 - Current Performance Standard

June 21st, 6:18 - Current Performance Standard

June 21st, 2:18 - Draft Update

June 21st, 3:18 - Draft Update

June 21st, 4:18 - Draft Update