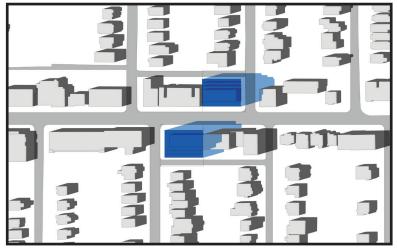

June 21st, 9:18 - Current Performance Standard

June 21st, 10:18 - Current Performance Standard

June 21st, 11:18 - Current Performance Standard

June 21st, 12:18 - Current Performance Standard

June 21st, 1:18 - Current Performance Standard