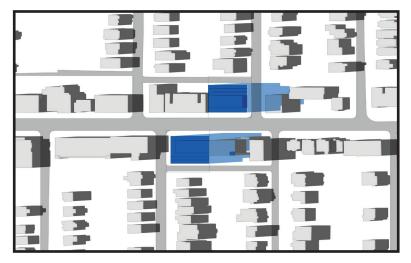

June 21st, 9:18 - Draft Update

June 21st, 10:18 - Draft Update

June 21st, 11:18 - Draft Update

June 21st, 12:18 - Draft Update

June 21st, 1:18 - Draft Update

June 21st, 2:18 - Current Performance Standard

June 21st, 3:18 - Current Performance Standard