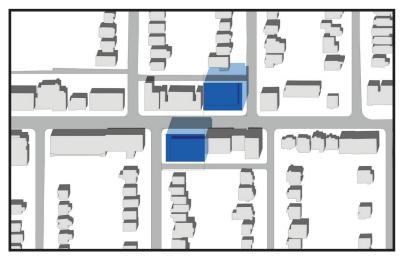

June 21st, 9:18 - Draft Update

June 21st, 10:18 - Draft Update

June 21st, 11:18 - Draft Update

June 21st, 12:18 - Draft Update

June 21st, 1:18 - Draft Update

June 21st, 2:18 - Current Performance Standard

June 21st, 3:18 - Current Performance Standard