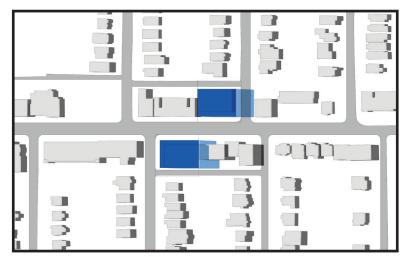

June 21st, 9:18 - Draft Update

June 21st, 10:18 - Draft Update

June 21st, 11:18 - Draft Update

June 21st, 12:18 - Draft Update

June 21st, 1:18 - Draft Update

June 21st, 2:18 - Current Performance Standard

June 21st, 3:18 - Current Performance Standard