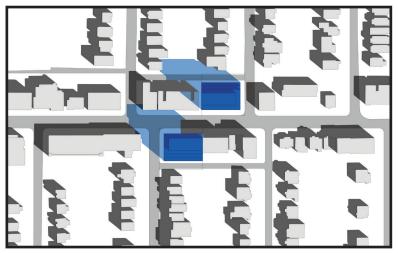

June 21st, 9:18 - Current Performance Standard

June 21st, 10:18 - Current Performance Standard

June 21st, 11:18 - Current Performance Standard

June 21st, 12:18 - Current Performance Standard

June 21st, 1:18 - Current Performance Standard