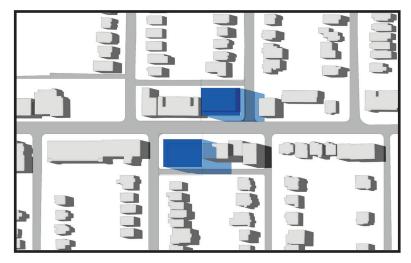

June 21st, 4:18 - Current Performance Standard

June 21st, 5:18 - Current Performance Standard

June 21st, 6:18 - Current Performance Standard

June 21st, 2:18 - Draft Update

June 21st, 3:18 - Draft Update

June 21st, 4:18 - Draft Update