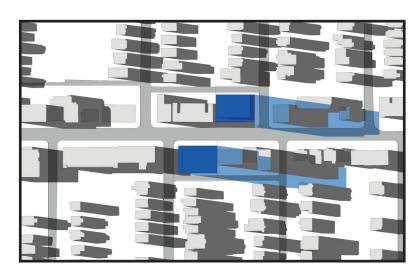

t, 10:18 - Current Performance Standard



September 21st, 10:18 - Draft Update



September 21st, 11:18 - Current Performance Standard



September 21st, 11:18 - Draft Update



September 21st, 12:18 - Current Performance Standard



September 21st, 12:18 - Draft Update



September 21st, 1:18 - Current Performance Standard



September 21st, 1:18 - Draft Update





September 21st, 2:18 - Current Performance Standard



September 21st, 3:18 - Current Performance Standard



September 21st, 4:18 - Current Performance Standard



September 21st, 5:18 - Current Performance Standard



September 21st, 6:18 - Current Performance Standard



September 21st, 2:18 - Draft Update



September 21st, 3:18 - Draft Update



September 21st, 4:18 - Draft Update



September 21st, 5:18 - Draft Update



September 21st, 6:18 - Draft Update