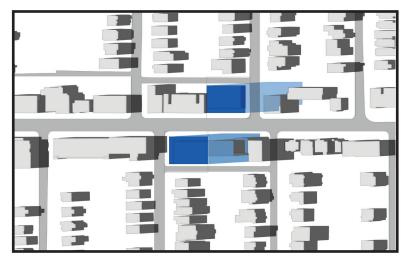

June 21st, 4:18 - Current Performance Standard

June 21st, 5:18 - Current Performance Standard

June 21st, 6:18 - Current Performance Standard

June 21st, 2:18 - Draft Update

June 21st, 3:18 - Draft Update

June 21st, 4:18 - Draft Update