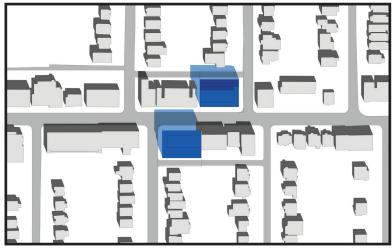

June 21st, 9:18 - Current Performance Standard

June 21st, 10:18 - Current Performance Standard

June 21st, 11:18 - Current Performance Standard

June 21st, 12:18 - Current Performance Standard

June 21st, 1:18 - Current Performance Standard