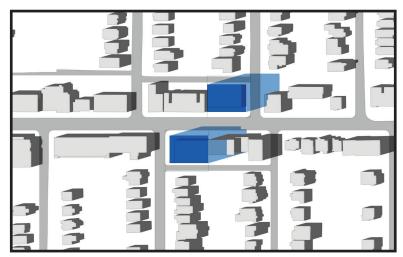

June 21st, 9:18 - Draft Update

June 21st, 10:18 - Draft Update

June 21st, 11:18 - Draft Update

June 21st, 12:18 - Draft Update

June 21st, 1:18 - Draft Update

June 21st, 2:18 - Current Performance Standard

June 21st, 3:18 - Current Performance Standard