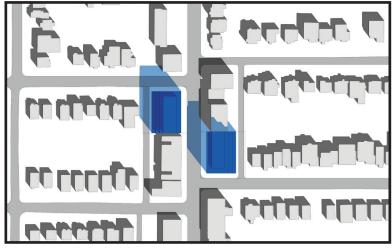

## Attachment 1c: Shadow Analysis of 6 Storey Buildings along N-S Street Alignment

September 21st, 9:18 - Current Performance Standard

September 21st, 9:18 - Draft Update

September 21st, 10:18 - Current Performance Standard

September 21st, 10:18 - Draft Update

September 21st, 11:18 - Current Performance Standard

September 21st, 11:18 - Draft Update

September 21st, 12:18 - Current Performance Standard

September 21st, 12:18 - Draft Update

September 21st, 1:18 - Current Performance Standard

September 21st, 1:18 - Draft Update

September 21st, 2:18 - Current Performance Standard

September 21st, 3:18 - Current Performance Standard

September 21st, 4:18 - Current Performance Standard

September 21st, 5:18 - Current Performance Standard

September 21st, 6:18 - Current Performance Standard

September 21st, 2:18 - Draft Update

September 21st, 3:18 - Draft Update

September 21st, 4:18 - Draft Update

September 21st, 5:18 - Draft Update

September 21st, 6:18 - Draft Update