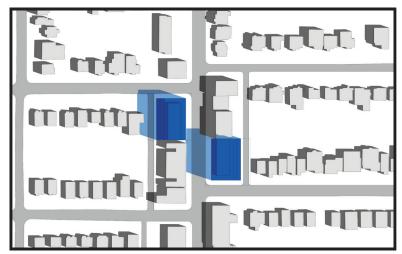

## Attachment 1c: Shadow Analysis of 6 Storey Buildings along N-S Street Alignment

June 21st, 9:18 - Current Performance Standard

June 21st, 9:18 - Draft Update

June 21st, 10:18 - Current Performance Standard