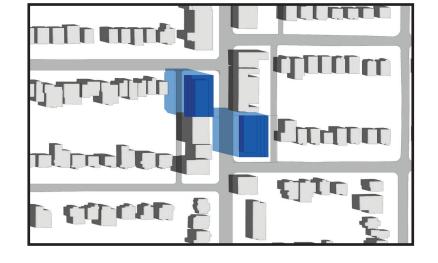

## Attachment 1c: Shadow Analysis of 6 Storey Buildings along N-S Street Alignment

September 21st, 9:18 - Current Performance Standard

September 21st, 9:18 - Draft Update

September 21st, 10:18 - Current Performance Standard

September 21st, 10:18 - Draft Update

September 21st, 11:18 - Current Performance Standard

September 21st, 11:18 - Draft Update

September 21st, 12:18 - Current Performance Standard

September 21st, 12:18 - Draft Update

September 21st, 1:18 - Current Performance Standard

September 21st, 1:18 - Draft Update

September 21st, 2:18 - Current Performance Standard

September 21st, 3:18 - Current Performance Standard

September 21st, 4:18 - Current Performance Standard

September 21st, 5:18 - Current Performance Standard

September 21st, 6:18 - Current Performance Standard

September 21st, 2:18 - Draft Update

September 21st, 3:18 - Draft Update

September 21st, 4:18 - Draft Update

September 21st, 5:18 - Draft Update

September 21st, 6:18 - Draft Update