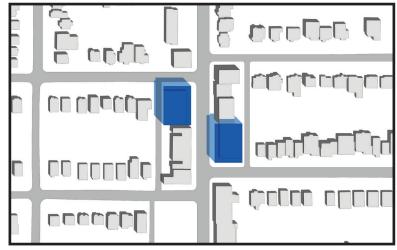

## Attachment 1c: Shadow Analysis of 6 Storey Buildings along N-S Street Alignment

September 21st, 9:18 - Current Performance Standard

September 21st, 9:18 - Draft Update

September 21st, 10:18 - Current Performance Standard

September 21st, 10:18 - Draft Update

September 21st, 11:18 - Current Performance Standard

September 21st, 11:18 - Draft Update

September 21st, 12:18 - Current Performance Standard

September 21st, 12:18 - Draft Update

September 21st, 1:18 - Current Performance Standard

September 21st, 1:18 - Draft Update

September 21st, 2:18 - Current Performance Standard

September 21st, 3:18 - Current Performance Standard

September 21st, 4:18 - Current Performance Standard

September 21st, 5:18 - Current Performance Standard

September 21st, 6:18 - Current Performance Standard

September 21st, 2:18 - Draft Update

September 21st, 3:18 - Draft Update

September 21st, 4:18 - Draft Update

September 21st, 5:18 - Draft Update

September 21st, 6:18 - Draft Update