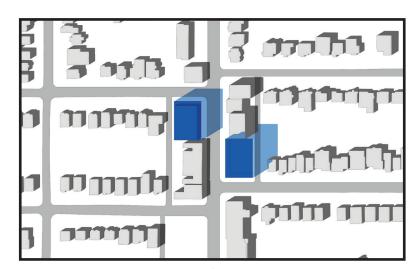

## Attachment 1c: Shadow Analysis of 6 Storey Buildings along N-S Street Alignment

September 21st, 9:18 - Current Performance Standard

September 21st, 9:18 - Draft Update

September 21st, 10:18 - Current Performance Standard

September 21st, 10:18 - Draft Update

September 21st, 11:18 - Current Performance Standard

September 21st, 11:18 - Draft Update

September 21st, 12:18 - Current Performance Standard

September 21st, 12:18 - Draft Update

September 21st, 1:18 - Current Performance Standard

September 21st, 1:18 - Draft Update

September 21st, 2:18 - Current Performance Standard

September 21st, 3:18 - Current Performance Standard

September 21st, 4:18 - Current Performance Standard

September 21st, 5:18 - Current Performance Standard

September 21st, 6:18 - Current Performance Standard

September 21st, 2:18 - Draft Update

September 21st, 3:18 - Draft Update

September 21st, 4:18 - Draft Update

September 21st, 5:18 - Draft Update

September 21st, 6:18 - Draft Update