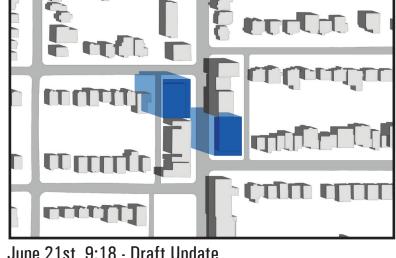

## Attachment 1c: Shadow Analysis of 6 Storey Buildings along N-S Street Alignment

June 21st, 9:18 - Current Performance Standard

June 21st, 9:18 - Draft Update

June 21st, 10:18 - Current Performance Standard