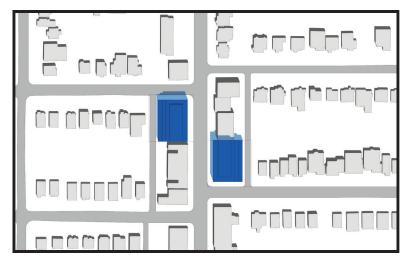

## Attachment 1c: Shadow Analysis of 6 Storey Buildings along N-S Street Alignment

September 21st, 9:18 - Current Performance Standard

September 21st, 9:18 - Draft Update

September 21st, 10:18 - Current Performance Standard

September 21st, 10:18 - Draft Update

September 21st, 11:18 - Current Performance Standard

September 21st, 11:18 - Draft Update

September 21st, 12:18 - Current Performance Standard

September 21st, 12:18 - Draft Update

September 21st, 1:18 - Current Performance Standard

September 21st, 1:18 - Draft Update

September 21st, 2:18 - Current Performance Standard

September 21st, 3:18 - Current Performance Standard

September 21st, 4:18 - Current Performance Standard

September 21st, 5:18 - Current Performance Standard

September 21st, 6:18 - Current Performance Standard

September 21st, 2:18 - Draft Update

September 21st, 3:18 - Draft Update

September 21st, 4:18 - Draft Update

September 21st, 5:18 - Draft Update

September 21st, 6:18 - Draft Update