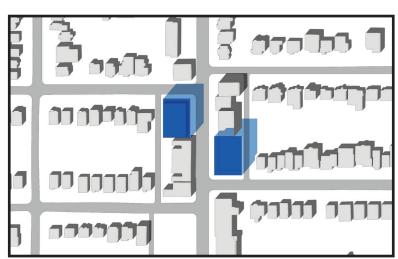

## Attachment 1c: Shadow Analysis of 6 Storey Buildings along N-S Street Alignment

June 21st, 9:18 - Current Performance Standard

June 21st, 9:18 - Draft Update

June 21st, 10:18 - Current Performance Standard

June 21st, 10:18 - Draft Update

June 21st, 11:18 - Current Performance Standard

June 21st, 11:18 - Draft Update

June 21st, 12:18 - Current Performance Standard

June 21st, 12:18 - Draft Update

June 21st, 1:18 - Current Performance Standard

June 21st, 1:18 - Draft Update

June 21st, 2:18 - Draft Update

June 21st, 3:18 - Draft Update

June 21st, 4:18 - Draft Update

June 21st, 5:18 - Draft Update

June 21st, 6:18 - Draft Update

June 21st, 2:18 -Current Performance Standard

June 21st, 3:18 - Current Performance Standard

June 21st, 4:18 - Current Performance Standard

June 21st, 5:18 - Current Performance Standard

June 21st, 6:18 - Current Performance Standard