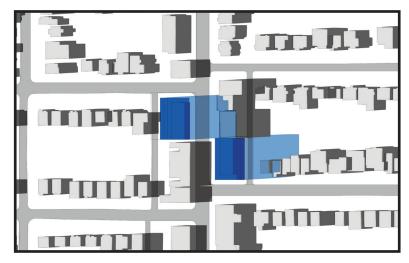

## Attachment 1c: Shadow Analysis of 6 Storey Buildings along N-S Street Alignment

September 21st, 9:18 - Current Performance Standard

September 21st, 9:18 - Draft Update

September 21st, 10:18 - Current Performance Standard

September 21st, 10:18 - Draft Update

September 21st, 11:18 - Current Performance Standard

September 21st, 11:18 - Draft Update

September 21st, 12:18 - Current Performance Standard

September 21st, 12:18 - Draft Update

September 21st, 1:18 - Current Performance Standard

September 21st, 1:18 - Draft Update

September 21st, 2:18 - Current Performance Standard

September 21st, 3:18 - Current Performance Standard

September 21st, 4:18 - Current Performance Standard

September 21st, 5:18 - Current Performance Standard

September 21st, 6:18 - Current Performance Standard

September 21st, 2:18 - Draft Update

September 21st, 3:18 - Draft Update

September 21st, 4:18 - Draft Update

September 21st, 5:18 - Draft Update

September 21st, 6:18 - Draft Update