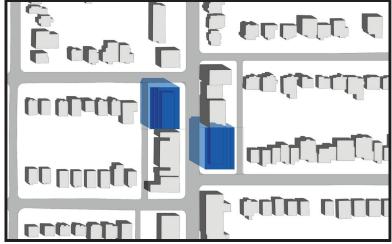

## Attachment 1c: Shadow Analysis of 6 Storey Buildings along N-S Street Alignment

June 21st, 9:18 - Current Performance Standard

June 21st, 9:18 - Draft Update

June 21st, 10:18 - Current Performance Standard