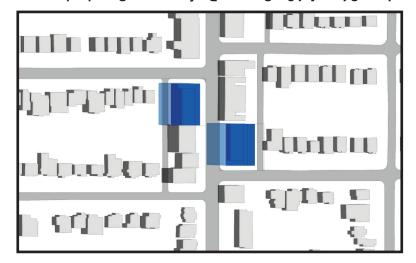

## Attachment 1c: Shadow Analysis of 6 Storey Buildings along N-S Street Alignment

September 21st, 9:18 - Current Performance Standard

September 21st, 9:18 - Draft Update

September 21st, 10:18 - Current Performance Standard

September 21st, 10:18 - Draft Update

September 21st, 11:18 - Current Performance Standard

September 21st, 11:18 - Draft Update

September 21st, 12:18 - Current Performance Standard

September 21st, 12:18 - Draft Update

September 21st, 1:18 - Current Performance Standard

September 21st, 1:18 - Draft Update

September 21st, 2:18 - Current Performance Standard

September 21st, 3:18 - Current Performance Standard

September 21st, 4:18 - Current Performance Standard

September 21st, 5:18 - Current Performance Standard

September 21st, 6:18 - Current Performance Standard

September 21st, 2:18 - Draft Update

September 21st, 3:18 - Draft Update

September 21st, 4:18 - Draft Update

September 21st, 5:18 - Draft Update

September 21st, 6:18 - Draft Update