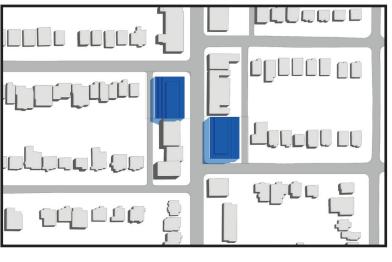

## Attachment 1c: Shadow Analysis of 6 Storey Buildings along N-S Street Alignment

June 21st, 9:18 - Current Performance Standard

June 21st, 9:18 - Draft Update

June 21st, 10:18 - Current Performance Standard

June 21st, 10:18 - Draft Update

June 21st, 11:18 - Current Performance Standard

June 21st, 11:18 - Draft Update

June 21st, 12:18 - Current Performance Standard

June 21st, 12:18 - Draft Update

June 21st, 1:18 - Current Performance Standard

June 21st, 1:18 - Draft Update

June 21st, 2:18 - Draft Update

June 21st, 3:18 - Draft Update

June 21st, 4:18 - Draft Update

June 21st, 5:18 - Draft Update

June 21st, 6:18 - Draft Update

June 21st, 2:18 -Current Performance Standard

June 21st, 3:18 - Current Performance Standard

June 21st, 4:18 - Current Performance Standard

June 21st, 5:18 - Current Performance Standard

June 21st, 6:18 - Current Performance Standard