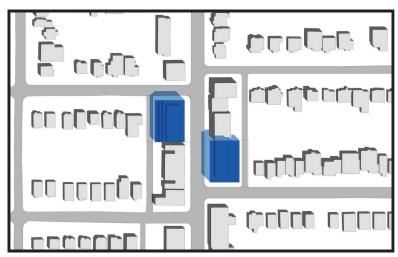

## Attachment 1c: Shadow Analysis of 6 Storey Buildings along N-S Street Alignment

June 21st, 9:18 - Current Performance Standard

June 21st, 9:18 - Draft Update

June 21st, 10:18 - Current Performance Standard

June 21st, 10:18 - Draft Update

June 21st, 11:18 - Current Performance Standard

June 21st, 11:18 - Draft Update

June 21st, 12:18 - Current Performance Standard

June 21st, 12:18 - Draft Update

June 21st, 1:18 - Current Performance Standard

June 21st, 1:18 - Draft Update

June 21st, 2:18 - Draft Update

June 21st, 3:18 - Draft Update

June 21st, 4:18 - Draft Update

June 21st, 5:18 - Draft Update

June 21st, 6:18 - Draft Update

June 21st, 2:18 -Current Performance Standard

June 21st, 3:18 - Current Performance Standard

June 21st, 4:18 - Current Performance Standard

June 21st, 5:18 - Current Performance Standard

June 21st, 6:18 - Current Performance Standard