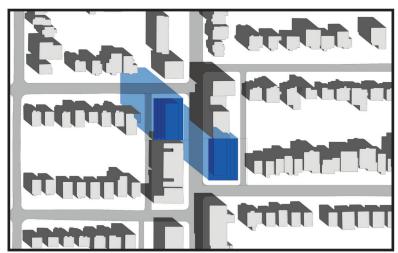

## Attachment 1c: Shadow Analysis of 6 Storey Buildings along N-S Street Alignment

June 21st, 9:18 - Current Performance Standard

June 21st, 9:18 - Draft Update

June 21st, 10:18 - Current Performance Standard

June 21st, 10:18 - Draft Update

June 21st, 11:18 - Current Performance Standard

June 21st, 11:18 - Draft Update

June 21st, 12:18 - Current Performance Standard

June 21st, 12:18 - Draft Update

June 21st, 1:18 - Current Performance Standard

June 21st, 1:18 - Draft Update

June 21st, 2:18 - Draft Update

June 21st, 3:18 - Draft Update

June 21st, 4:18 - Draft Update

June 21st, 5:18 - Draft Update

June 21st, 6:18 - Draft Update

June 21st, 2:18 -Current Performance Standard

June 21st, 3:18 - Current Performance Standard

June 21st, 4:18 - Current Performance Standard

June 21st, 5:18 - Current Performance Standard

June 21st, 6:18 - Current Performance Standard