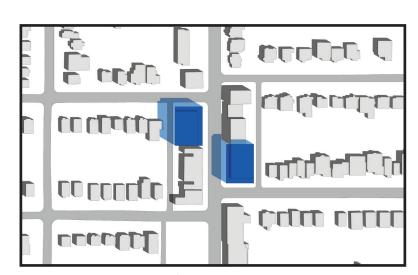

## Attachment 1c: Shadow Analysis of 6 Storey Buildings along N-S Street Alignment

June 21st, 9:18 - Current Performance Standard

June 21st, 9:18 - Draft Update

June 21st, 10:18 - Current Performance Standard

June 21st, 10:18 - Draft Update

June 21st, 11:18 - Current Performance Standard

June 21st, 11:18 - Draft Update

June 21st, 12:18 - Current Performance Standard

June 21st, 12:18 - Draft Update

June 21st, 1:18 - Current Performance Standard

June 21st, 1:18 - Draft Update

June 21st, 2:18 - Draft Update

June 21st, 3:18 - Draft Update

June 21st, 4:18 - Draft Update

June 21st, 5:18 - Draft Update

June 21st, 6:18 - Draft Update

June 21st, 2:18 -Current Performance Standard

June 21st, 3:18 - Current Performance Standard

June 21st, 4:18 - Current Performance Standard

June 21st, 5:18 - Current Performance Standard

June 21st, 6:18 - Current Performance Standard