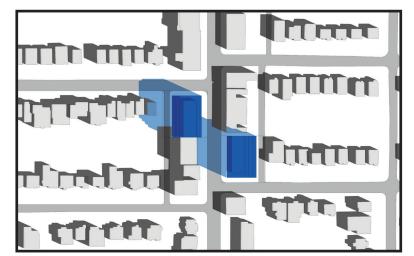

## Attachment 1c: Shadow Analysis of 6 Storey Buildings along N-S Street Alignment

June 21st, 9:18 - Current Performance Standard

June 21st, 9:18 - Draft Update

June 21st, 10:18 - Current Performance Standard

June 21st, 10:18 - Draft Update

June 21st, 11:18 - Current Performance Standard

June 21st, 11:18 - Draft Update

June 21st, 12:18 - Current Performance Standard

June 21st, 12:18 - Draft Update

June 21st, 1:18 - Current Performance Standard

June 21st, 1:18 - Draft Update

June 21st, 2:18 - Draft Update

June 21st, 3:18 - Draft Update

June 21st, 4:18 - Draft Update

June 21st, 5:18 - Draft Update

June 21st, 6:18 - Draft Update

June 21st, 2:18 -Current Performance Standard

June 21st, 3:18 - Current Performance Standard

June 21st, 4:18 - Current Performance Standard

June 21st, 5:18 - Current Performance Standard

June 21st, 6:18 - Current Performance Standard