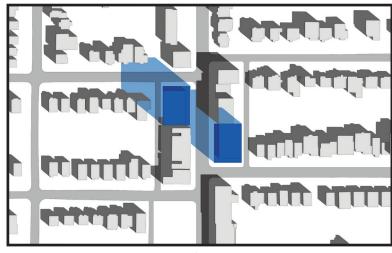

## Attachment 1c: Shadow Analysis of 6 Storey Buildings along N-S Street Alignment

September 21st, 9:18 - Current Performance Standard

September 21st, 9:18 - Draft Update

September 21st, 10:18 - Current Performance Standard

September 21st, 10:18 - Draft Update

September 21st, 11:18 - Current Performance Standard

September 21st, 11:18 - Draft Update

September 21st, 12:18 - Current Performance Standard

September 21st, 12:18 - Draft Update

September 21st, 1:18 - Current Performance Standard

September 21st, 1:18 - Draft Update

September 21st, 2:18 - Current Performance Standard

September 21st, 3:18 - Current Performance Standard

September 21st, 4:18 - Current Performance Standard

September 21st, 5:18 - Current Performance Standard

September 21st, 6:18 - Current Performance Standard

September 21st, 2:18 - Draft Update

September 21st, 3:18 - Draft Update

September 21st, 4:18 - Draft Update

September 21st, 5:18 - Draft Update

September 21st, 6:18 - Draft Update