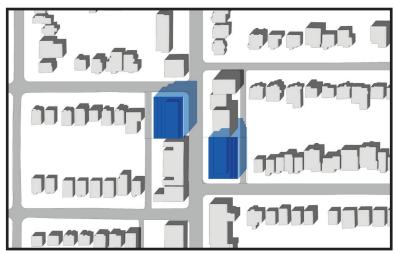

## Attachment 1c: Shadow Analysis of 6 Storey Buildings along N-S Street Alignment

June 21st, 9:18 - Current Performance Standard

June 21st, 9:18 - Draft Update

June 21st, 10:18 - Current Performance Standard

June 21st, 10:18 - Draft Update

June 21st, 11:18 - Current Performance Standard

June 21st, 11:18 - Draft Update

June 21st, 12:18 - Current Performance Standard

June 21st, 12:18 - Draft Update

June 21st, 1:18 - Current Performance Standard

June 21st, 1:18 - Draft Update

June 21st, 2:18 - Draft Update

June 21st, 3:18 - Draft Update

June 21st, 4:18 - Draft Update

June 21st, 5:18 - Draft Update

June 21st, 6:18 - Draft Update

June 21st, 2:18 -Current Performance Standard

June 21st, 3:18 - Current Performance Standard

June 21st, 4:18 - Current Performance Standard

June 21st, 5:18 - Current Performance Standard

June 21st, 6:18 - Current Performance Standard