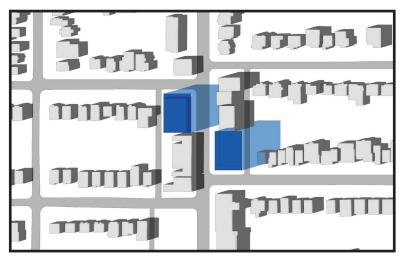

## Attachment 1c: Shadow Analysis of 6 Storey Buildings along N-S Street Alignment

September 21st, 9:18 - Current Performance Standard

September 21st, 9:18 - Draft Update

September 21st, 10:18 - Current Performance Standard

September 21st, 10:18 - Draft Update

September 21st, 11:18 - Current Performance Standard

September 21st, 11:18 - Draft Update

September 21st, 12:18 - Current Performance Standard

September 21st, 12:18 - Draft Update

September 21st, 1:18 - Current Performance Standard

September 21st, 1:18 - Draft Update

September 21st, 2:18 - Current Performance Standard

September 21st, 3:18 - Current Performance Standard

September 21st, 4:18 - Current Performance Standard

September 21st, 5:18 - Current Performance Standard

September 21st, 6:18 - Current Performance Standard

September 21st, 2:18 - Draft Update

September 21st, 3:18 - Draft Update

September 21st, 4:18 - Draft Update

September 21st, 5:18 - Draft Update

September 21st, 6:18 - Draft Update