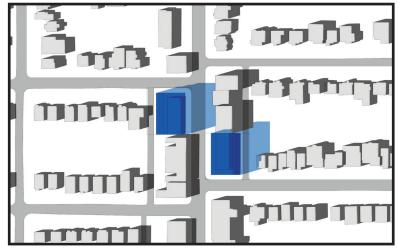

## Attachment 1c: Shadow Analysis of 6 Storey Buildings along N-S Street Alignment

September 21st, 9:18 - Current Performance Standard

September 21st, 9:18 - Draft Update

September 21st, 10:18 - Current Performance Standard

September 21st, 10:18 - Draft Update

September 21st, 11:18 - Current Performance Standard

September 21st, 11:18 - Draft Update

September 21st, 12:18 - Current Performance Standard

September 21st, 12:18 - Draft Update

September 21st, 1:18 - Current Performance Standard

September 21st, 1:18 - Draft Update

September 21st, 2:18 - Current Performance Standard

September 21st, 3:18 - Current Performance Standard

September 21st, 4:18 - Current Performance Standard

September 21st, 5:18 - Current Performance Standard

September 21st, 6:18 - Current Performance Standard

September 21st, 2:18 - Draft Update

September 21st, 3:18 - Draft Update

September 21st, 4:18 - Draft Update

September 21st, 5:18 - Draft Update

September 21st, 6:18 - Draft Update