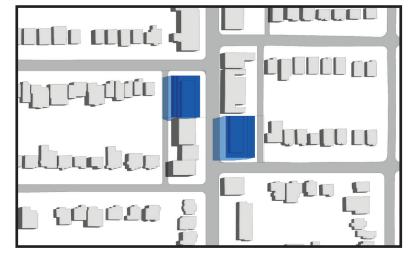

## Attachment 1c: Shadow Analysis of 6 Storey Buildings along N-S Street Alignment

June 21st, 9:18 - Current Performance Standard

June 21st, 9:18 - Draft Update

June 21st, 10:18 - Current Performance Standard

June 21st, 10:18 - Draft Update

June 21st, 11:18 - Current Performance Standard

June 21st, 11:18 - Draft Update

June 21st, 12:18 - Current Performance Standard

June 21st, 12:18 - Draft Update

June 21st, 1:18 - Current Performance Standard

June 21st, 1:18 - Draft Update

June 21st, 2:18 - Draft Update

June 21st, 3:18 - Draft Update

June 21st, 4:18 - Draft Update

June 21st, 5:18 - Draft Update

June 21st, 6:18 - Draft Update

June 21st, 2:18 -Current Performance Standard

June 21st, 3:18 - Current Performance Standard

June 21st, 4:18 - Current Performance Standard

June 21st, 5:18 - Current Performance Standard

June 21st, 6:18 - Current Performance Standard