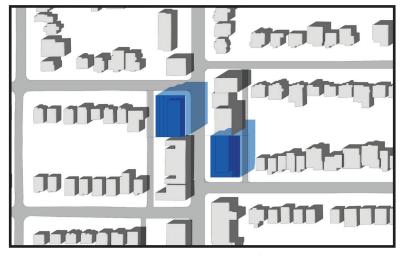

## Attachment 1c: Shadow Analysis of 6 Storey Buildings along N-S Street Alignment

June 21st, 9:18 - Current Performance Standard

June 21st, 9:18 - Draft Update

June 21st, 10:18 - Current Performance Standard

June 21st, 10:18 - Draft Update

June 21st, 11:18 - Current Performance Standard

June 21st, 11:18 - Draft Update

June 21st, 12:18 - Current Performance Standard

June 21st, 12:18 - Draft Update

June 21st, 1:18 - Current Performance Standard

June 21st, 1:18 - Draft Update

June 21st, 2:18 - Draft Update

June 21st, 3:18 - Draft Update

June 21st, 4:18 - Draft Update

June 21st, 5:18 - Draft Update

June 21st, 6:18 - Draft Update

June 21st, 2:18 -Current Performance Standard

June 21st, 3:18 - Current Performance Standard

June 21st, 4:18 - Current Performance Standard

June 21st, 5:18 - Current Performance Standard

June 21st, 6:18 - Current Performance Standard