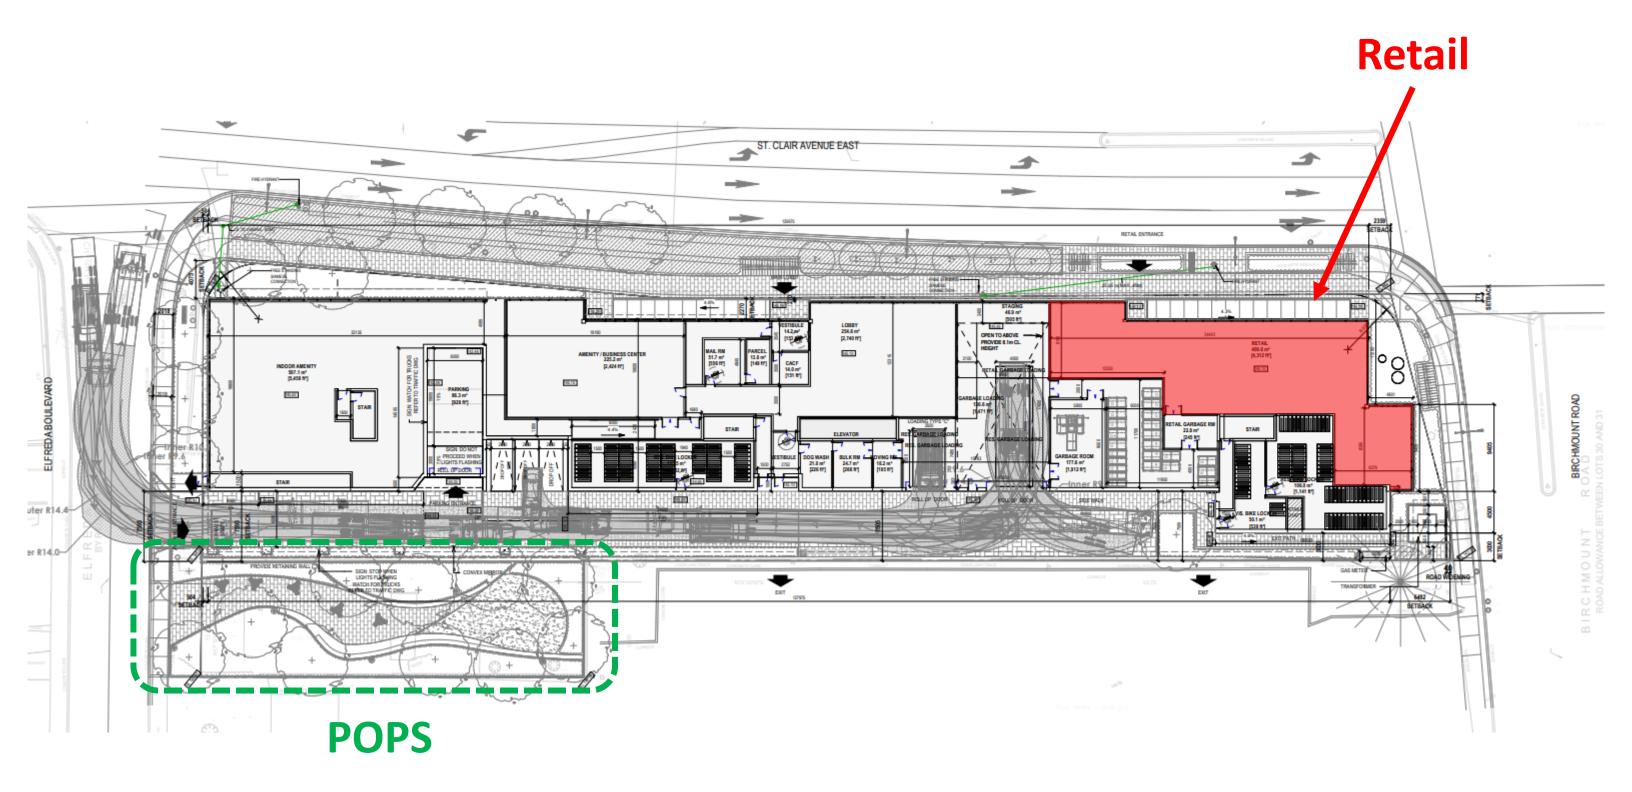

| 4,402  |
| POPS Area (m <sup>2</sup> )              | N/A                     | 517.2  |
| Gross Floor Area (GFA) (m <sup>2</sup> ) | 28, 215                 | 26,383 |
| Retail Floor Area (m <sup>2</sup> )      | 413.6                   | 400.6  |
| Floor Space Index (FSI)                  | 7.26                    | 6      |
| Height excluding MPH (metres)            | 50.85                   | 44.46  |
| Height (storeys)                         | 16                      | 13     |
| Dwelling Units                           | 388                     | 429    |
| Parking Spaces                           | 257                     | 242    |
| Bicycle Parking Spaces                   | 413                     | 324    |

# oposed Development 81

## Site Plan of the Proposed Development



## **Initial Submission**

## **Proposed Development**





## **Comparative Elevations from St. Clair Avenue East**

### ill. I | | || || || + H L

## Initial Submission

Proposed Development





# Thank you

# Questions?