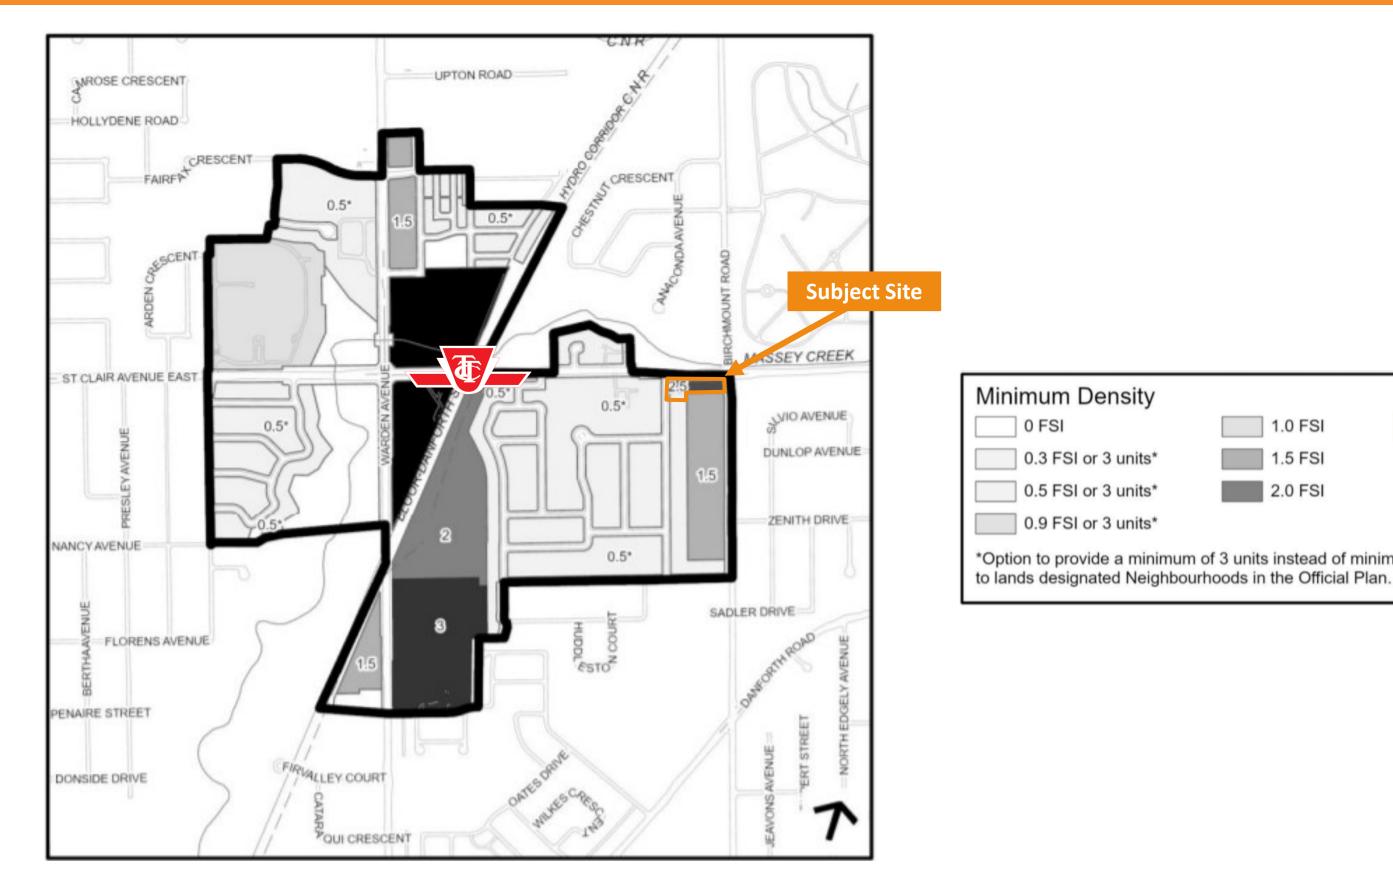

## 3431-3449 St. Clair Avenue East 67 Elfreda Boulevard Official Plan Amendment & Zoning By-law Amendment

## **Scarborough Community Council**

## 27 June 2023









## Site & Area Context



## View From Birchmount Road & St. Clair Avenue East (looking southwest)



## View From Elfreda Boulevard & St. Clair Avenue East (looking southeast)



## **City Of Toronto Official Plan** Map 20: Land Use Plan



#### Land Use Designations

Neighbourhoods
Apartment Neighbourhoods
Mixed Use Areas
Natural Areas
Parks
Other Open Space Areas (Including Golf Courses, Cemetaries, Public Utilities)
Institutional Areas
Regeneration Areas
General Employment Areas
Dore Employment Areas
Utility Corridors





## Warden Station Proposed PMTSA (OPA 570) Adopted by Council, July 21, 2022





# The Proposed Development



## **Development Application Chronology**

- June 2021: Initial ZBA Submission
- September 2022: ZBA & OPA Resubmission with Revised Development Plans including POPS
- March/May 2023: OPA & ZBA Resubmission
- Today (June 2023): Scarborough Community Council Meeting •

|                                          | 2021 Initial Submission | Pro    |
|------------------------------------------|-------------------------|--------|
| Site Area (m <sup>2</sup> )              | 3,884                   | 4,402  |
| POPS Area (m <sup>2</sup> )              | N/A                     | 517.2  |
| Gross Floor Area (GFA) (m <sup>2</sup> ) | 28, 215                 | 26,383 |
| Retail Floor Area (m <sup>2</sup> )      | 413.6                   | 400.6  |
| Floor Space Ind