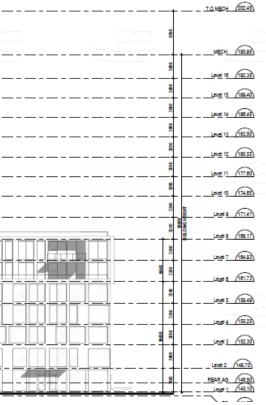

sup>2</sup> )      | 413.6                   | 400.6  |
| Floor Space Index (FSI)                  | 7.26                    | 6      |
| Height excluding MPH (metres)            | 50.85                   | 44.46  |
| Height (storeys)                         | 16                      | 13     |
| Dwelling Units                           | 388                     | 429    |
| Parking Spaces                           | 257                     | 242    |
| Bicycle Parking Spaces                   | 413                     | 324    |

# oposed Development 81

## Site Plan of the Proposed Development



## **Initial Submission**

## **Proposed Development**





## **Comparative Elevations from St. Clair Avenue East**

### ill. I | | || || || + H L

## Initial Submission

Proposed Development





# Thank you

# Questions?