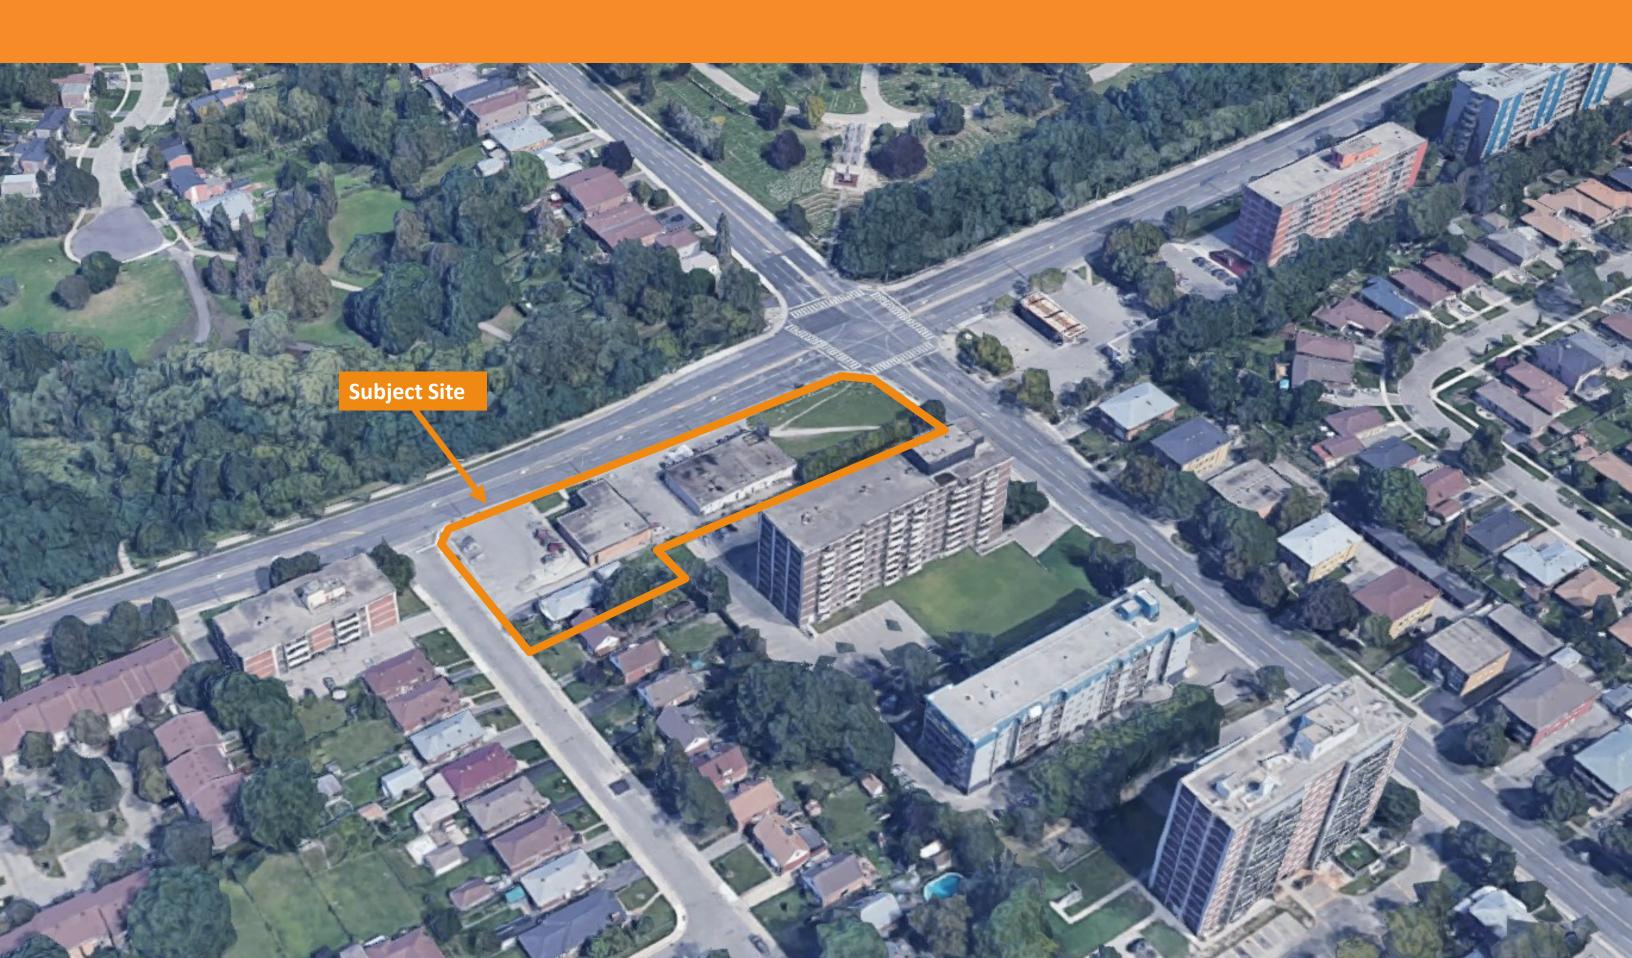

## 3431-3449 St. Clair Avenue East 67 Elfreda Boulevard Official Plan Amendment & Zoning By-law Amendment

## **Scarborough Community Council**

## 27 June 2023









## Site & Area Context



## View From Birchmount Road & St. Clair Avenue East (looking southwest)



## View From Elfreda Boulevard & St. Clair Avenue East (looking southeast)



## **City Of Toronto Official Plan** Map 20: Land Use Plan



#### Land Use Designations

Neighbourhoods
Apartment Neighbourhoods
Mixed Use Areas
Natural Areas
Parks
Other Open Space Areas (Including Golf Courses, Cemetaries, Public Utilities)
Institutional Areas
Regeneration Areas
General Employment Areas
Dore Employment Areas
Utility Corridors





## Warden Station Proposed PMTSA (OPA 570) Adopted by Council, July 21, 2022





# The Proposed Development



## **Development Application Chronology**

- June 2021: Initial ZBA Submission
- September 2022: ZBA & OPA Resubmission with Revised Development Plans including POPS
- March/May 2