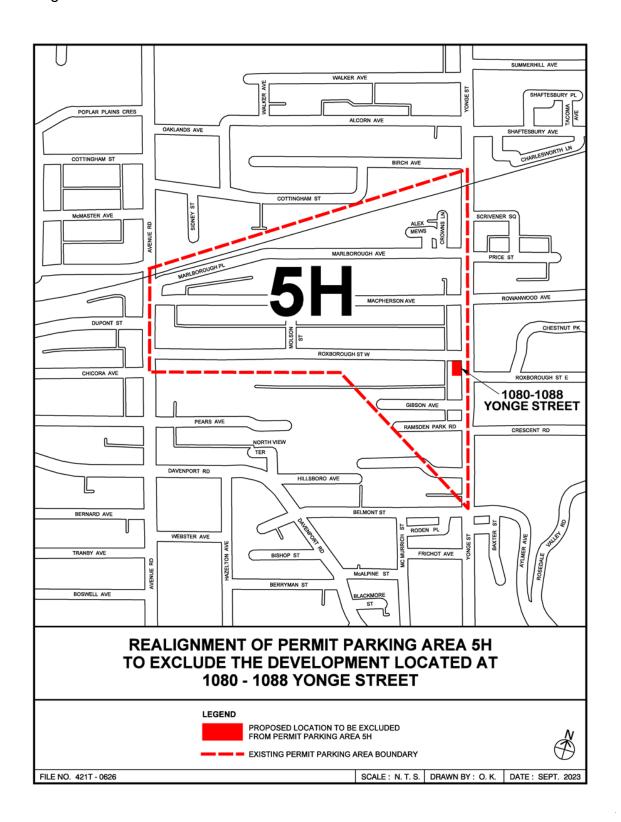

#### COMMENTS

Transportation Services received a request from City Council, TE6.10 to realign Permit Parking Area 5H, to exclude the development located at 1080-1088 Yonge Street.

Permit Parking Area 5H is bounded by Marlborough Place, Marlborough Avenue and Alex Mews to the north, Yonge Street to the east, Pears Avenue, Ramsden Park Road, Gibson Avenue and Roxborough Street West to the south and Avenue Road to the west. Area 5H has 358 on-street parking spaces. To date 217 permits have been issued. This area does not have a history of being waitlisted, meaning the demand for overnight on-street parking permits has never exceeded the supply of parking spaces.

A map of Permit Parking Area 5H is included in Attachment 1.

The exclusion of the development located at 1080-1088 Yonge Street is a means to ensure that current permit holders have sufficient parking spaces. The issuance of parking permits to residents, guests, tradespeople and caregivers of this development would negatively impact on the already limited parking supply in the neighbourhood.