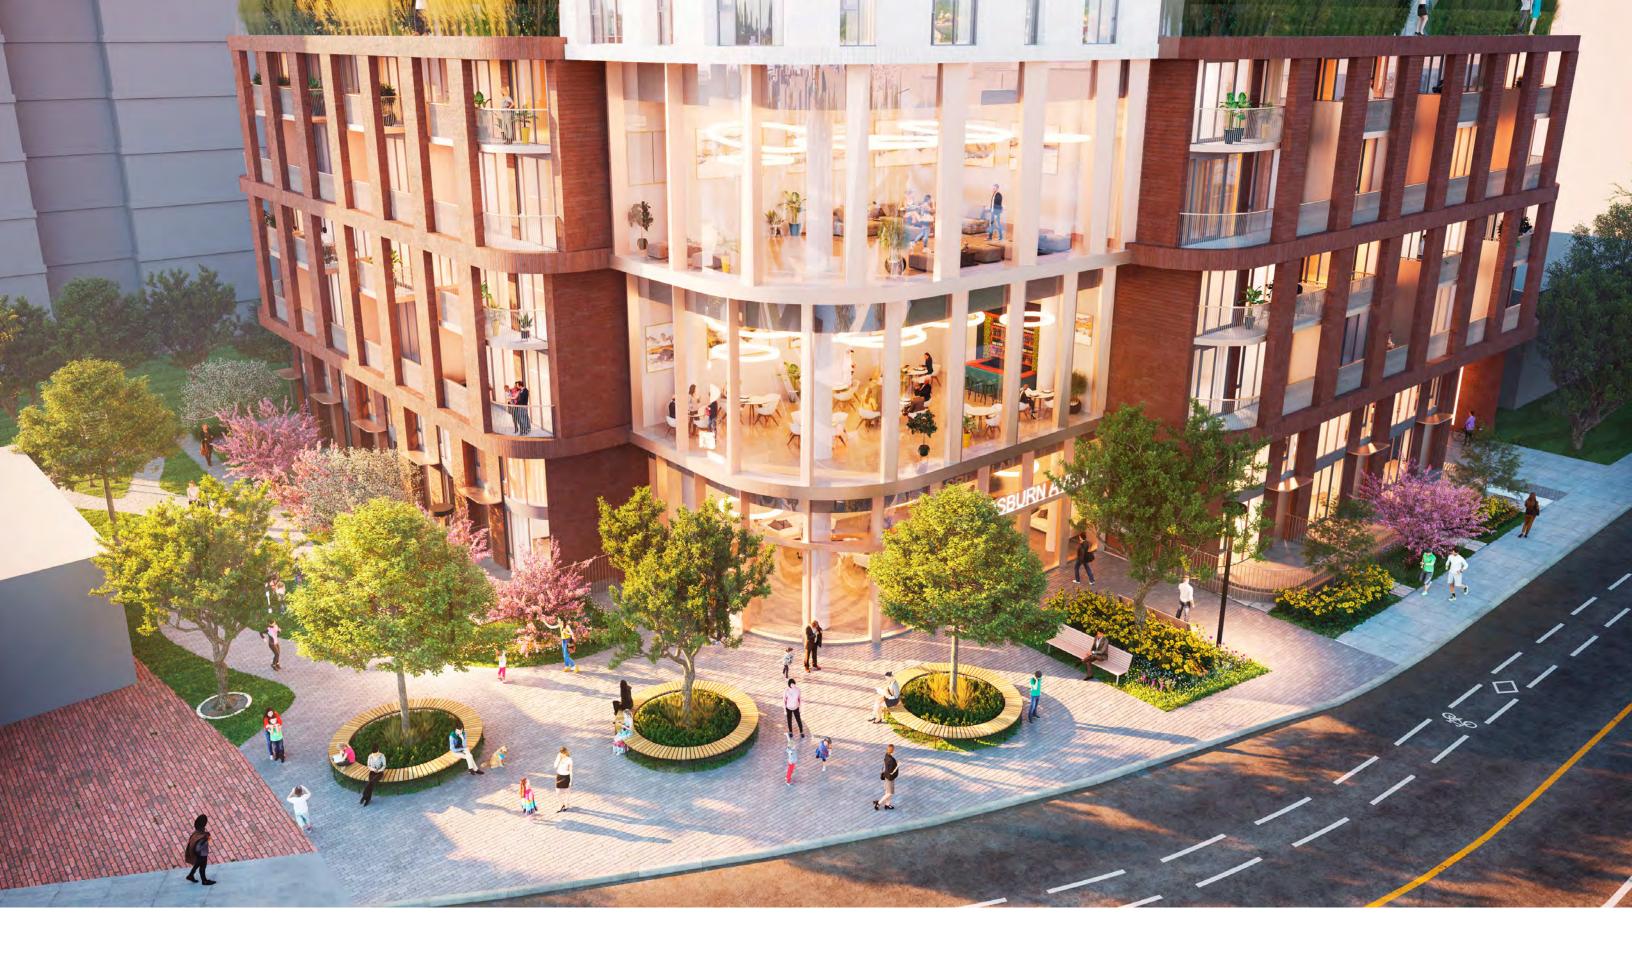

### **DESIGN |** OPEN SPACE PLAN

Open space on site is ±16% of total site area

VIEW FROM COSBURN AVENUE LOOKING EAST

BDP. Quadrangle

VIEW OF PUBLIC PARK & POPS

VIEW OF COSBURN AVENUE ELEVATION