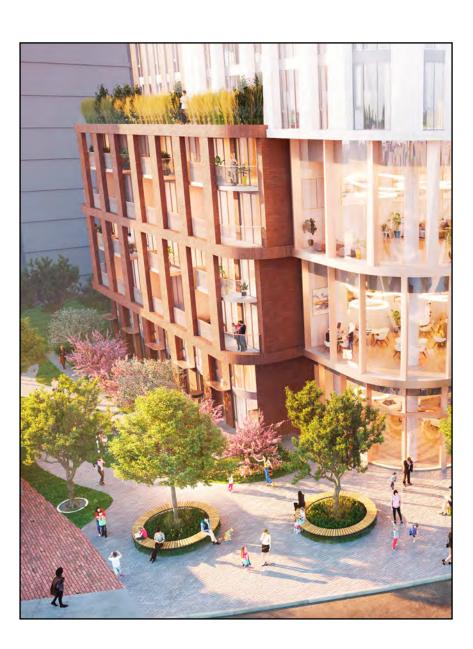

### **DESIGN |** OPEN SPACE PLAN

Open space on site is ±16% of total site area

VIEW FROM COSBURN AVENUE LOOKING EAST

BDP. Quadrangle

VIEW OF PUBLIC PARK & POPS

VIEW OF COSBURN AVENUE ELEVATION