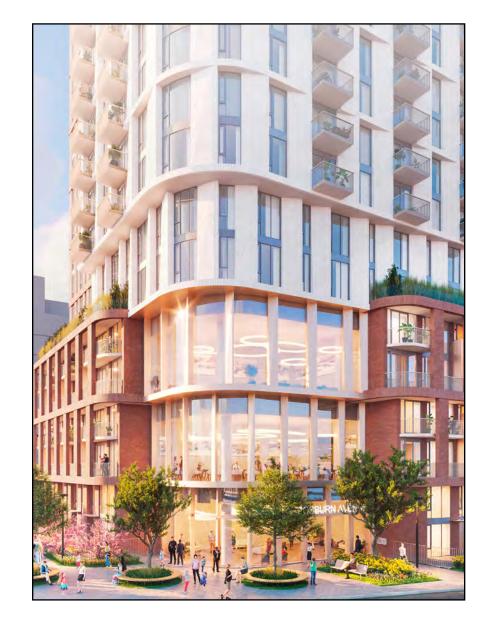

### **DESIGN |** OPEN SPACE PLAN

Open space on site is ±16% of total site area

VIEW FROM COSBURN AVENUE LOOKING EAST

BDP. Quadrangle

VIEW OF PUBLIC PARK & POPS

VIEW OF COSBURN AVENUE ELEVATION