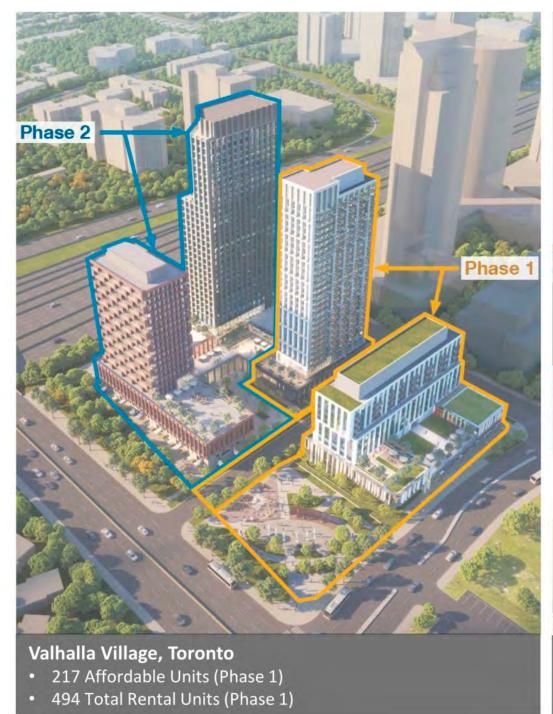

#### Toronto

- Over 680 affordable housing units in the pipeline
- Three new development projects
- Toronto Open Door Housing program
- Toronto Housing Now program
- CMHC's National Housing Co-Investment Fund
- Signed with non-profits to house their clients