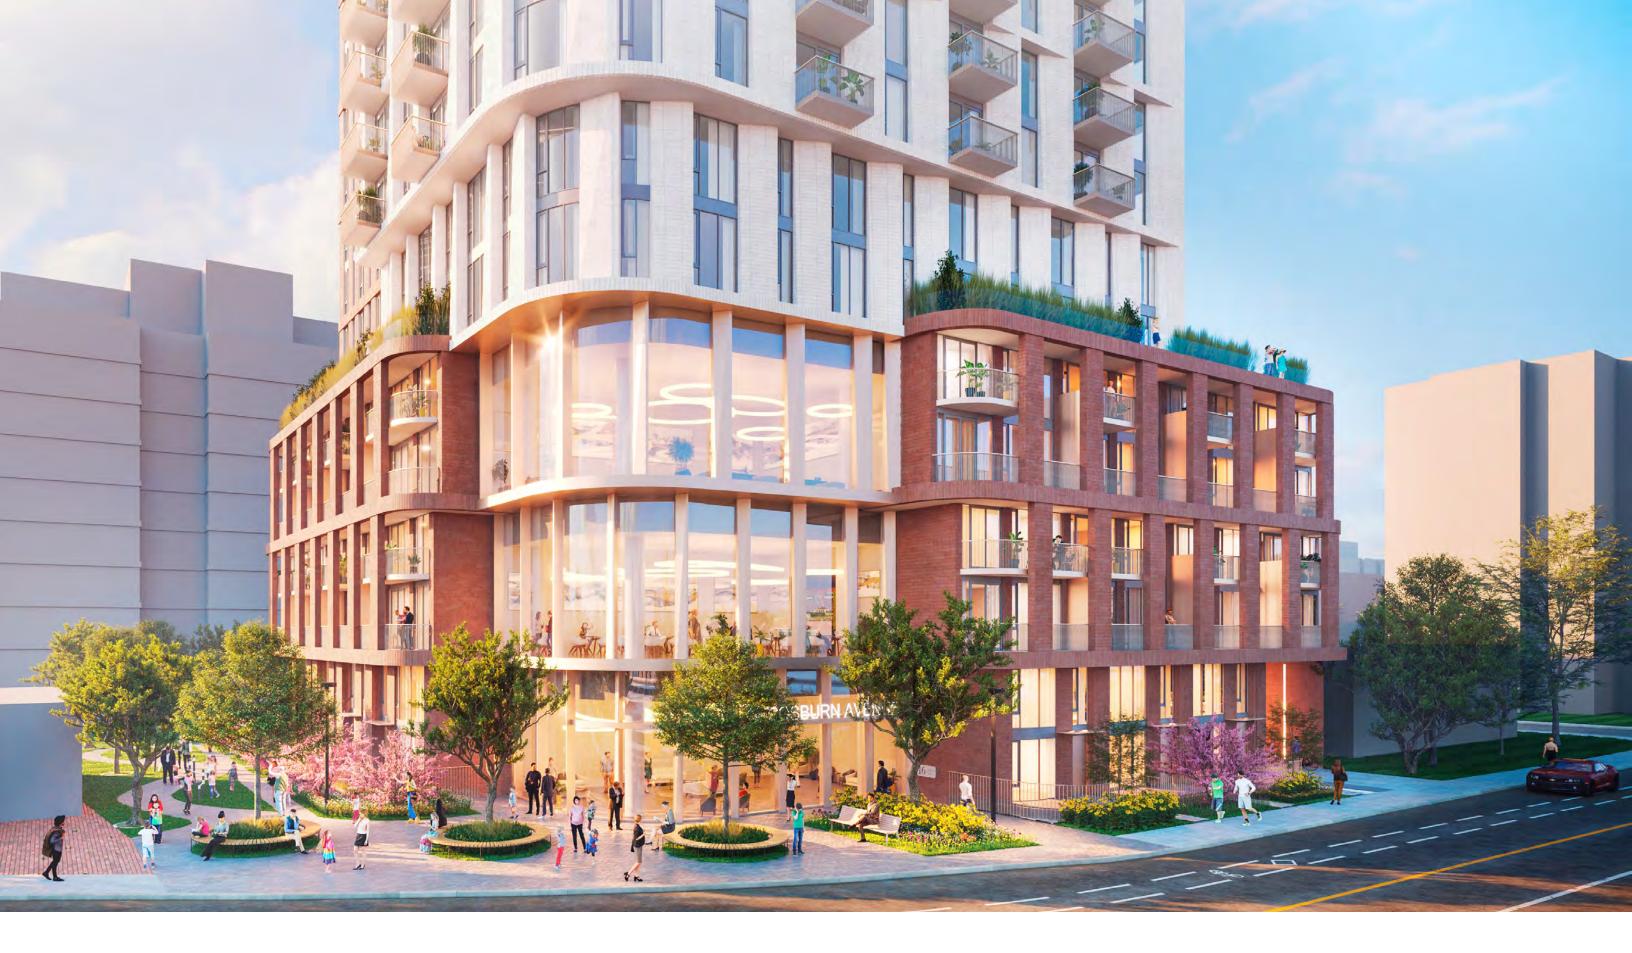

### **DESIGN |** OPEN SPACE PLAN

Open space on site is ±16% of total site area

VIEW FROM COSBURN AVENUE LOOKING EAST

BDP. Quadrangle

VIEW OF PUBLIC PARK & POPS

VIEW OF COSBURN AVENUE ELEVATION