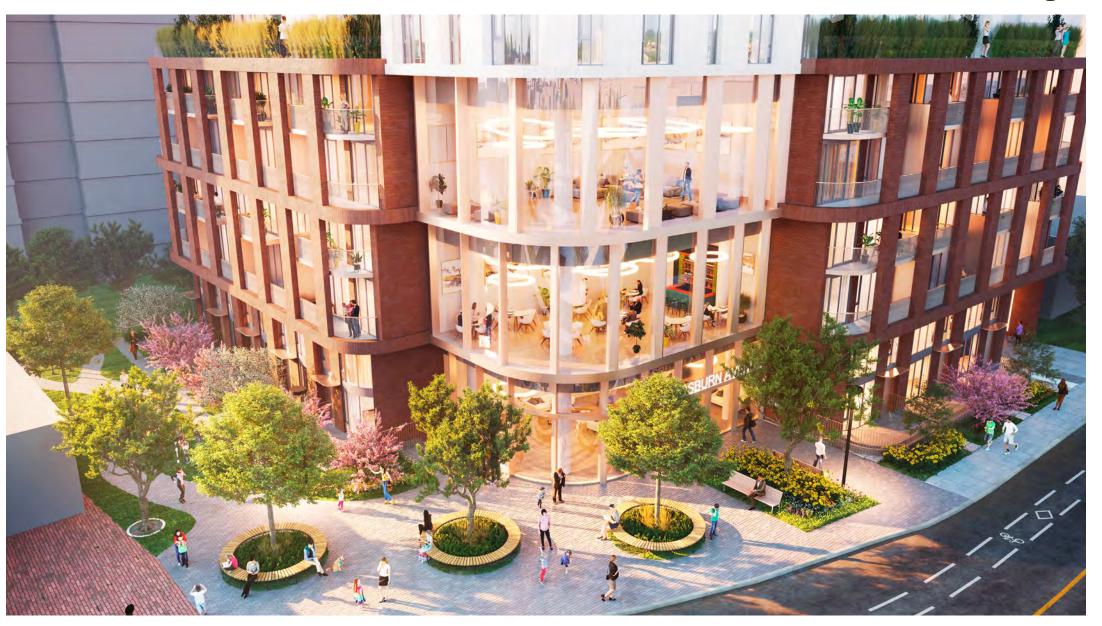

### **DESIGN |** OPEN SPACE PLAN

Open space on site is ±16% of total site area

VIEW FROM COSBURN AVENUE LOOKING EAST

BDP. Quadrangle

VIEW OF PUBLIC PARK & POPS

VIEW OF COSBURN AVENUE ELEVATION