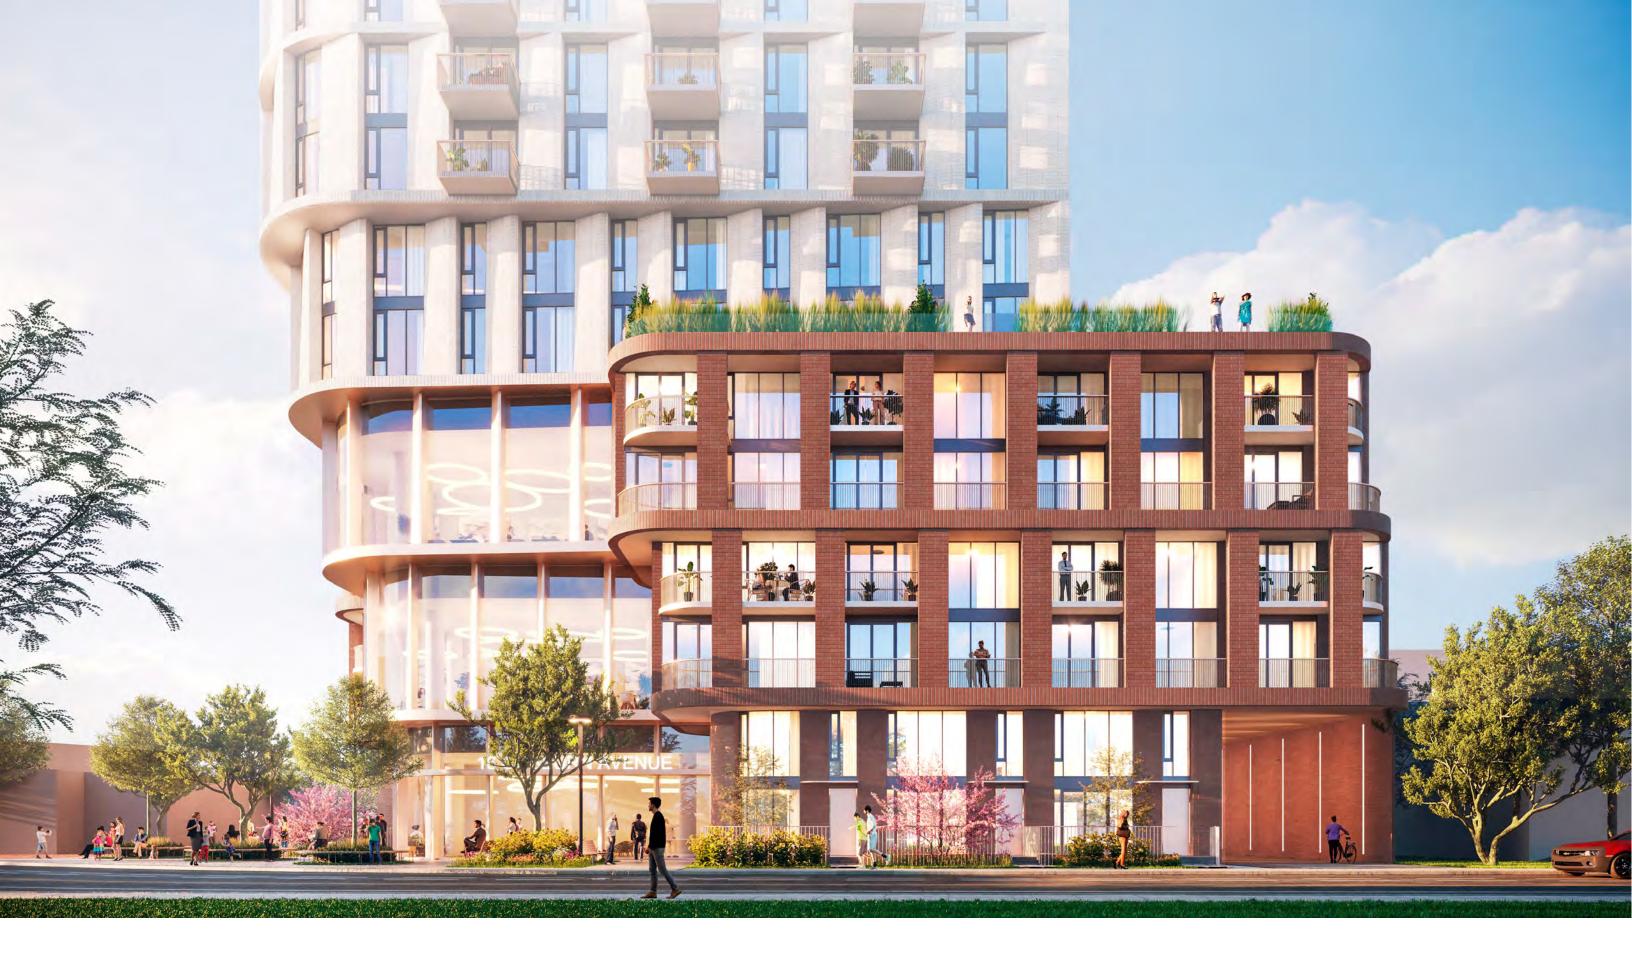

### **DESIGN |** OPEN SPACE PLAN

Open space on site is ±16% of total site area

VIEW FROM COSBURN AVENUE LOOKING EAST

BDP. Quadrangle

VIEW OF PUBLIC PARK & POPS

VIEW OF COSBURN AVENUE ELEVATION