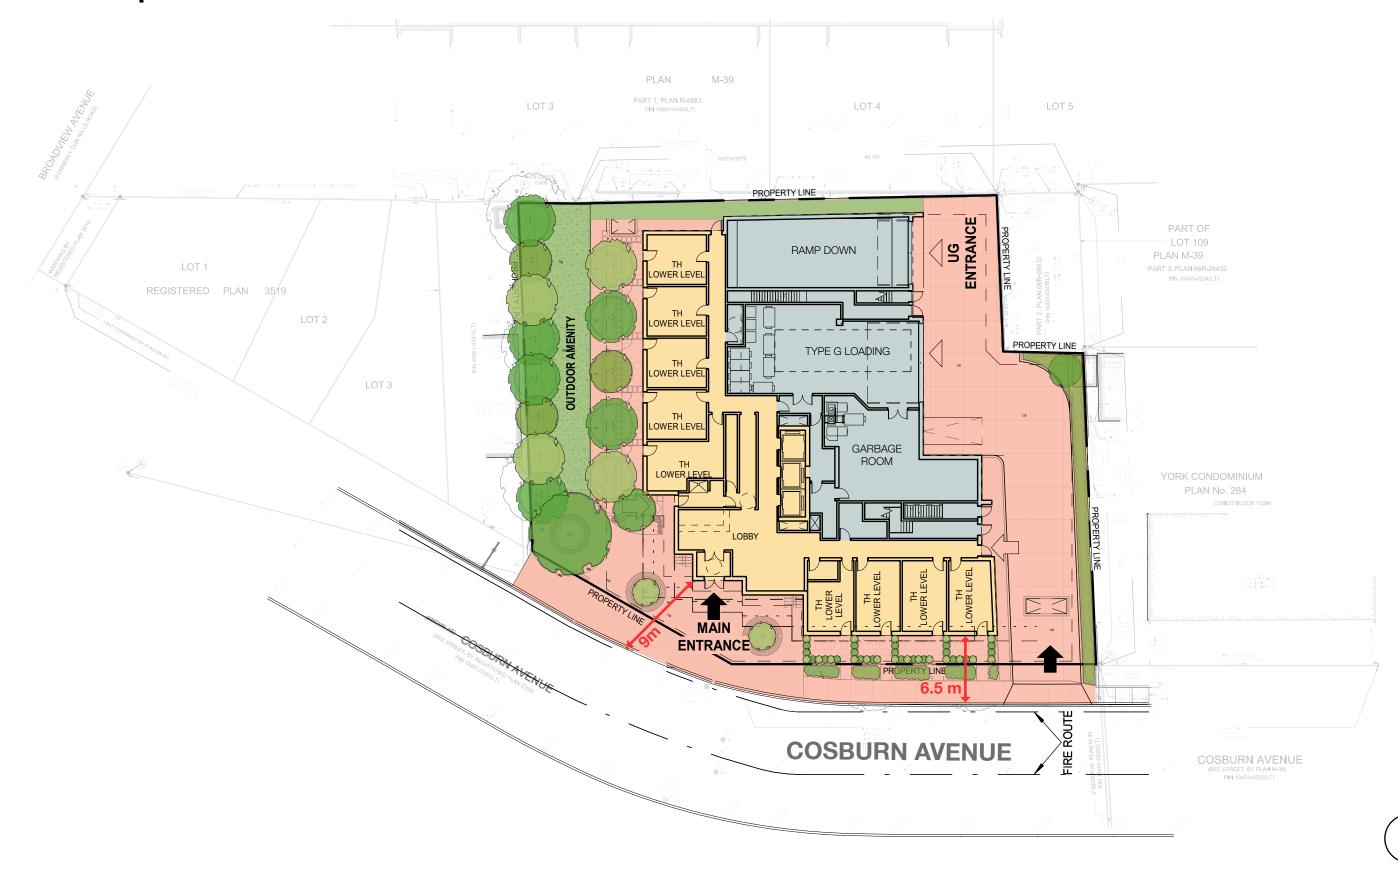

### BDP. Quadrangle



# 16-26 Cosburn Avenue

22 June 2023

t 416 598 1240 www.bdpquadrangle.com

Quadrangle Architects Limited
The Well, 8 Spadina Avenue, Suite 2100
Toronto, ON M5V 0S8

### PLANNING CONTEXT | OFFICIAL PLAN LAND USE DESIGNATIONS



Neighbourhoods

Apartment Neighbourhoods

Mixed Use Areas

Natural Areas

Institutional Areas

Parks

Other Open Space Areas (including Golf Courses, Cemetaries, Public Utilities)



### **VISION** | PROJECT ASPIRATIONS



Delivering much needed housing in proximity to high order transit



Focusing on enhancing the public realm and the community amenities



Providing contextual architectural design that is complimentary to the character of the neighborhood

### **DESIGN |** CONTEXT PLAN



### **DESIGN |** GROUND FLOOR PLAN



### BDP. Quadrangle

### **DESIGN |** OPEN SPACE PLAN









Open space on site is ±16% of total site area





VIEW FROM COSBURN AVENUE LOOKING EAST

BDP. Quadrangle



VIEW OF PUBLIC PARK & POPS



VIEW OF COSBURN AVENUE ELEVATION

# KingSett Capital: Affordable Housing Fund

August 2020 KingSett raised \$180M for Affordable Housing Fund

#### Toronto

- Over 680 affordable housing units in the pipeline
- Three new development projects
- Toronto Open Door Housing program
- Toronto Housing Now program
- CMHC's National Housing Co-Investment Fund
- Signed with non-profits to house their clients

### Winnipeg

- 169 existing affordable housing units across 8 buildings
- Provides dignified and attainable rental accommodations
- Prioritize underserved groups.
- Improved safety and securit