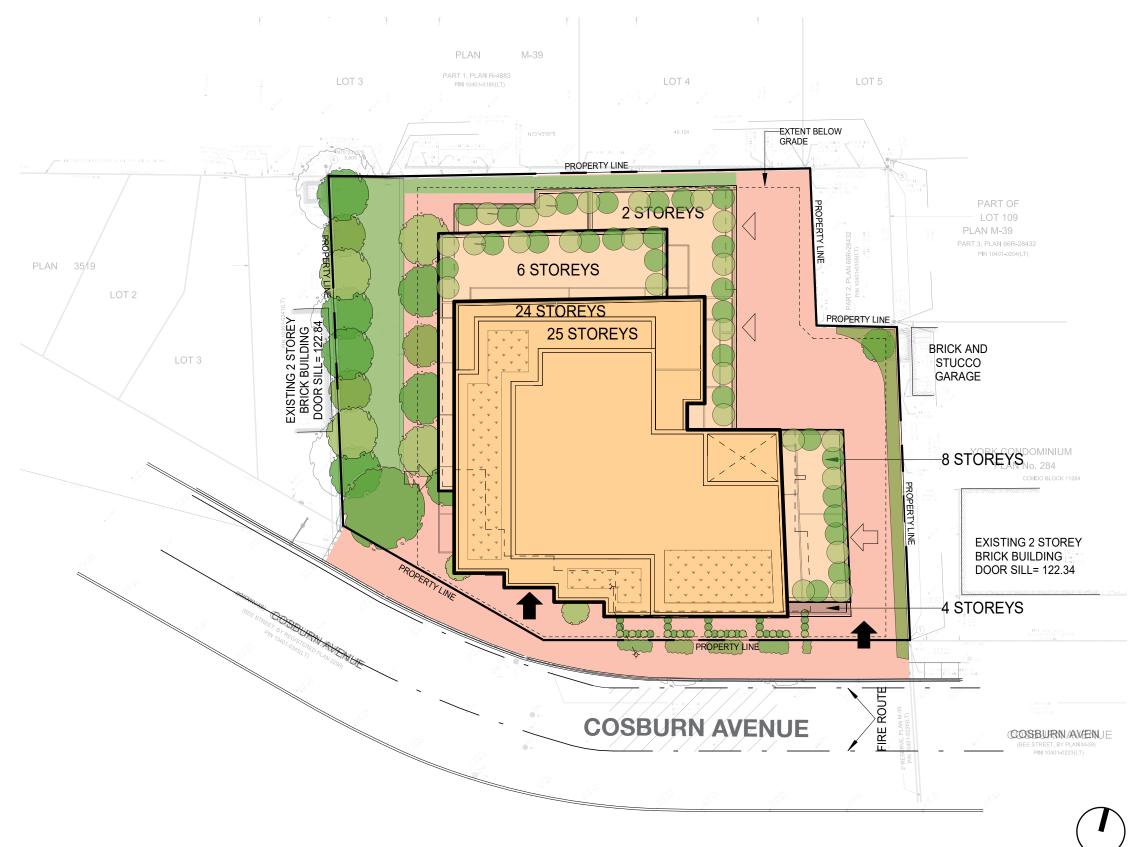

22 June 2023

t 416 598 1240 www.bdpquadrangle.com

Quadrangle Architects Limited
The Well, 8 Spadina Avenue, Suite 2100
Toronto, ON M5V 0S8

### PLANNING CONTEXT | OFFICIAL PLAN LAND USE DESIGNATIONS



Neighbourhoods

Apartment Neighbourhoods

Mixed Use Areas

Natural Areas

Institutional Areas

Parks

Other Open Space Areas (including Golf Courses, Cemetaries, Public Utilities)



### **VISION** | PROJECT ASPIRATIONS



Delivering much needed housing in proximity to high order transit



Focusing on enhancing the public realm and the community amenities



Providing contextual architectural design that is complimentary to the character of the neighborhood

### **DESIGN |** CONTEXT PLAN



### **DESIGN |** GROUND FLOOR PLAN



### BDP. Quadrangle

### **DESIGN |** OPEN SPACE PLAN









Open space on site is ±16% of total site area





VIEW FROM COSBURN AVENUE LOOKING EAST

BDP. Quadrangle



VIEW OF PUBLIC PARK & POPS



VIEW OF COSBURN AVENUE ELEVATION

# KingSett Capital: Affordable Housing Fund

August 2020 KingSett raised \$180M for Affordable Housing Fund

#### Toronto

- Over 680 affordable housing units in the pipeline
- Three new development projects
- Toronto Open Door Housing program
- Toronto Housing Now program
- CMHC's National Housing Co-Investment Fund
- Signed with non-profits to house their clients

### Winnipeg

- 169 existing affordable housing units across 8 buildings
- Provides dignified and attainable rental accommodations
- Prioritize underserved groups.
- Improved safety and security at all properties
- Providing opportunity to residents throug