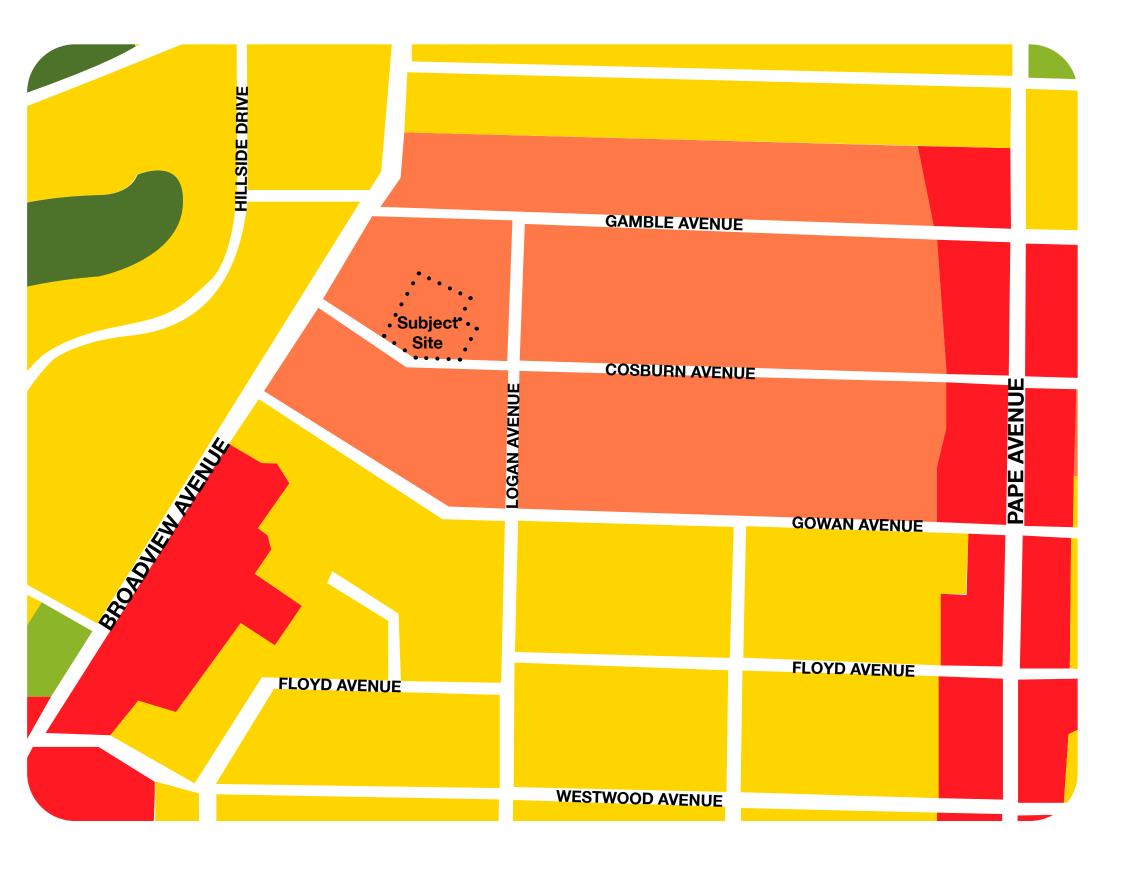

### PLANNING CONTEXT | OFFICIAL PLAN LAND USE DESIGNATIONS

Neighbourhoods

Apartment Neighbourhoods

Mixed Use Areas

Natural Areas

Institutional Areas

Parks

Other Open Space Areas (including Golf Courses, Cemetaries, Public Utilities)