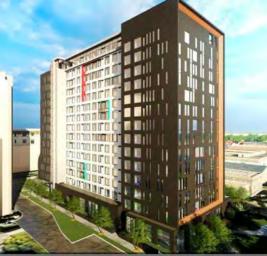

### **DESIGN |** OPEN SPACE PLAN

Open space on site is ±16% of total site area

VIEW FROM COSBURN AVENUE LOOKING EAST

BDP. Quadrangle

VIEW OF PUBLIC PARK & POPS

VIEW OF COSBURN AVENUE ELEVATION