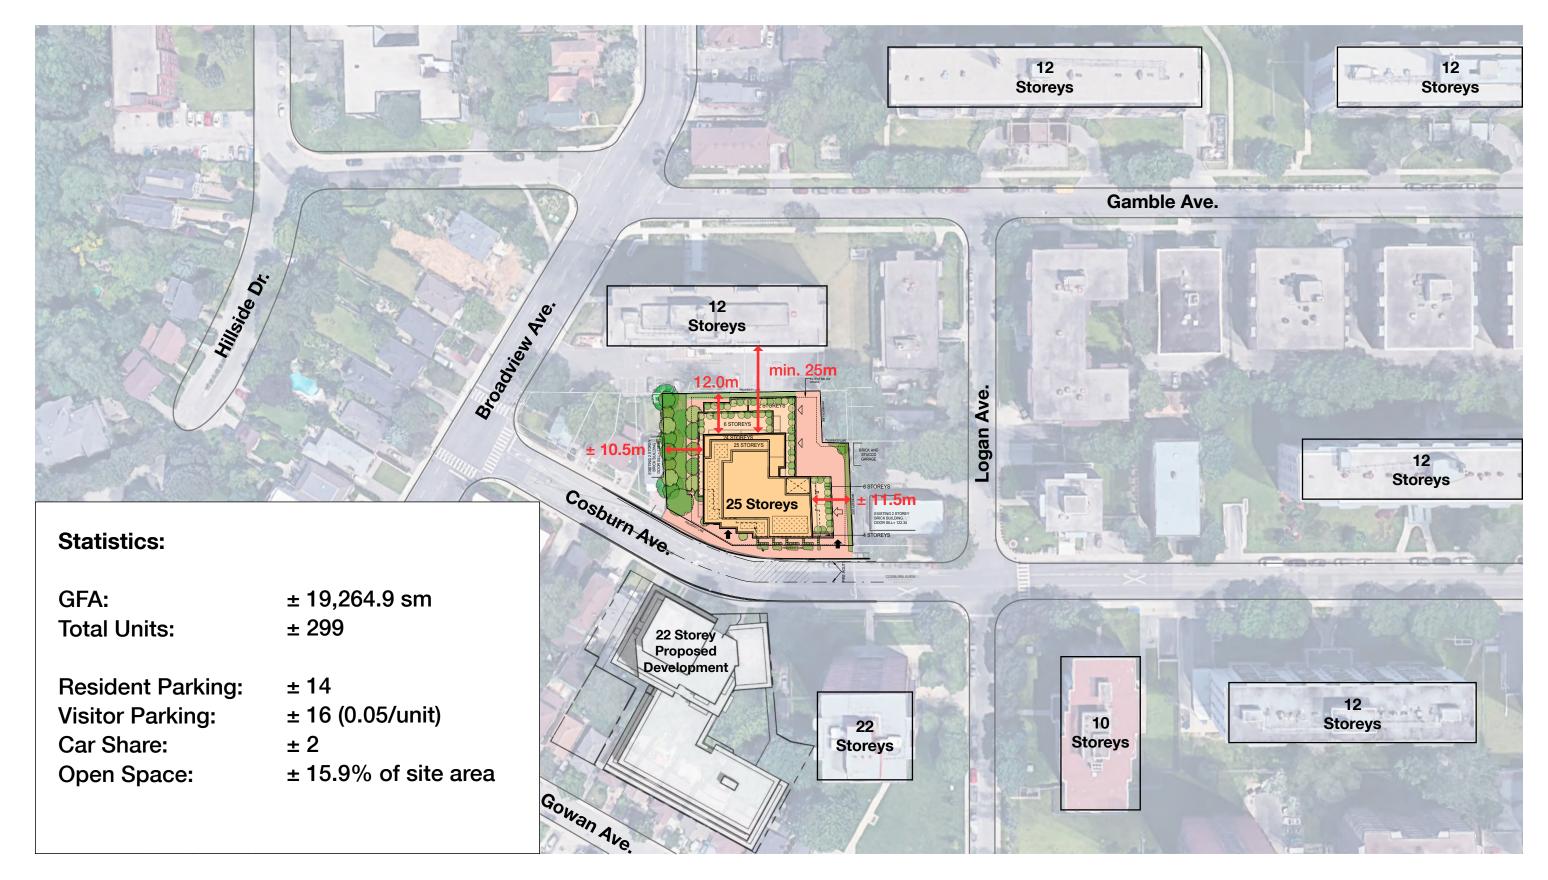

### BDP. Quadrangle



# 16-26 Cosburn Avenue

22 June 2023

t 416 598 1240 www.bdpquadrangle.com

Quadrangle Architects Limited
The Well, 8 Spadina Avenue, Suite 2100
Toronto, ON M5V 0S8

### PLANNING CONTEXT | OFFICIAL PLAN LAND USE DESIGNATIONS



Neighbourhoods

Apartment Neighbourhoods

Mixed Use Areas

Natural Areas

Institutional Areas

Parks

Other Open Space Areas (including Golf Courses, Cemetaries, Public Utilities)



### **VISION** | PROJECT ASPIRATIONS



Delivering much needed housing in proximity to high order transit



Focusing on enhancing the public realm and the community amenities



Providing contextual architectural design that is complimentary to the character of the neighborhood

### **DESIGN |** CONTEXT PLAN



### **DESIGN |** GROUND FLOOR PLAN



### BDP. Quadrangle

### **DESIGN |** OPEN SPACE PLAN









Open space on site is ±16% of total site area





VIEW FROM COSBURN AVENUE LOOKING EAST

BDP. Quadrangle



VIEW OF PUBLIC PARK & POPS



VIEW OF COSBURN AVENUE ELEVATION

# KingSett Capital: Affordable Housing Fund

August 2020 KingSett raised \$180M for Affordable Housing Fund

#### Toronto

- Over 680 affordable housing units in the pipeline
- Three new development projects
- Toronto Open Door Housing program
- Toronto Housing Now program
- CMHC's National Housing Co-Investment Fund
- Signed with non-profits to house their clients

### Winnipeg

- 169 existing affordable housing units across 8 buildings
- Provides dignified and attainable rental accommodations
- Prioritize underserved