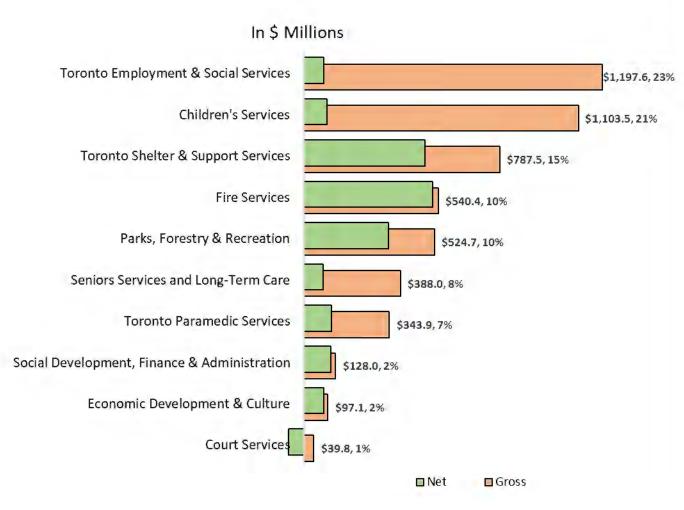

ation 9-1-1
- Expanding timely access to Paramedic care, including Community Paramedicine
- Supporting Vision Zero through Administrative Penalty System

### **Foster Vibrant & Engaged Communities**

- Improving access and engagement in public space
  - o Ravine Strategy, Action Plan for Toronto's Culture Sector, Fair Pass, etc.
- Supporting residents across the lifespan
  - o Canada-Wide Early Learning and Childcare, Expanded Youth Outcomes Framework, CareTO
- Championing Equity, Diversity, and Inclusion
  - Confronting Anti-Black Racism, Reconciliation Action Plan, Poverty Reduction Strategy, Toronto For All



## 2024 Operating Budget Submission

**Community & Social Services** 



### 2024 Operating Budget - \$5.2 Billion Gross (\$1.8 Billion Net)

### **2024 Operating Expenditures**



#### 2024 Key Investments

#### Enhance Shelter Operations

- ✓ Target to accommodate 10,600 people nightly
- ✓ Expand Winter Response
- ✓ Strengthen refugee claimant response
- ✓ Partner with community shelters and services
- ✓ Partner with other levels of government: Toronto-Ontario New deal \$200M in new revenue; Federal funding of \$250M needed for refugee claimant response

#### □ Strengthen Community Safety & Emergency Response

- ✓ Expand Toronto Community Crisis Service City-wide
- ✓ Implement Federally funded Building Safer Communities (SafeTO)
- ✓ Recruit new Fire and Paramedic first responders
- ✓ New Provincial funds to enhance Community Paramedicine & Services

#### □ Foster Vibrant, Engaged Communities

- ✓ Expand Fair Pass Transit Fare Discount Program
- ✓ Enhance Direct N