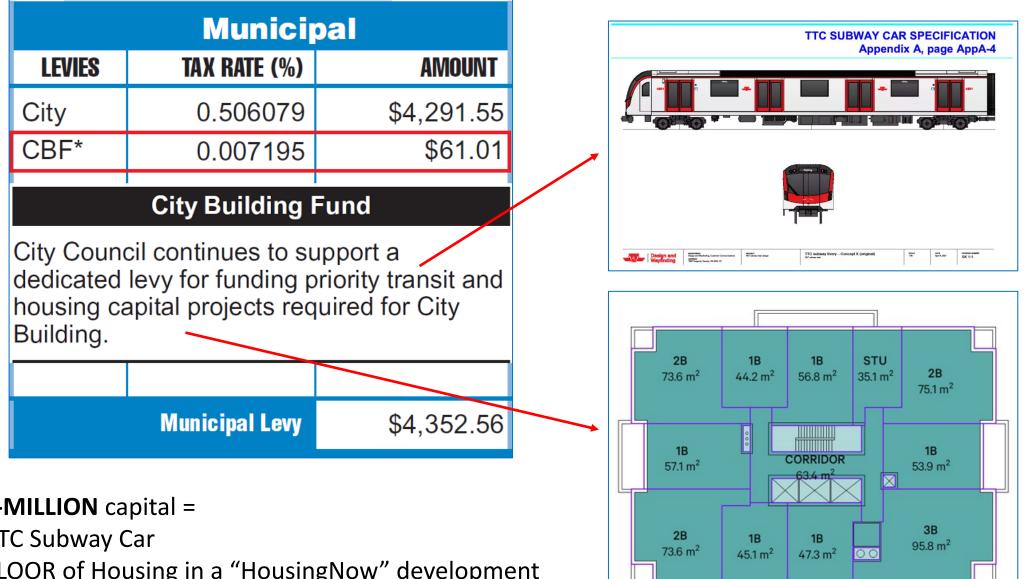

# HousingTO Plan Capital Cost (2024)

Approx. **~\$6-MILLION** capital =

- 1 x new TTC Subway Car •
- 1 x new FLOOR of Housing in a "HousingNow" development