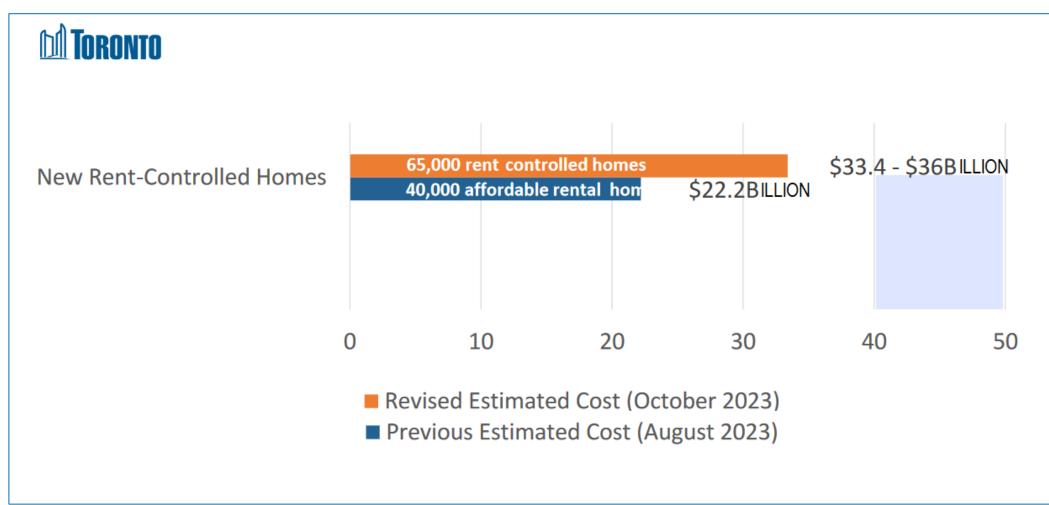

## STAFF - HousingTO Plan Cost Comparison

\$36,000,000,000 (\$36-BILLION) / 65,000 apartments = \*<u>AVERAGE</u> ~\$554,000 per apartment

EX9.3 - Generational Transformation of Toronto's Housing System (Staff Presentation) – Oct. 31, 2023 https://www.toronto.ca/legdocs/mmis/2023/ex/bgrd/backgroundfile-240371.pdf

## STAFF - HousingTO Plan Cost Comparison

\$36,000,000,000 (\$36-BILLION) / 65,000 apartments = \*<u>AVERAGE</u> ~\$554,000 per apartment

\$5.14-BILLION per year in capital-costs (2024 - 2030)

EX9.3 - Generational Transformation of Toronto's Housing System (Staff Presentation) – Oct. 31, 2023 https://www.toronto.ca/legdocs/mmis/2023/ex/bgrd/backgroundfile-240371.pdf