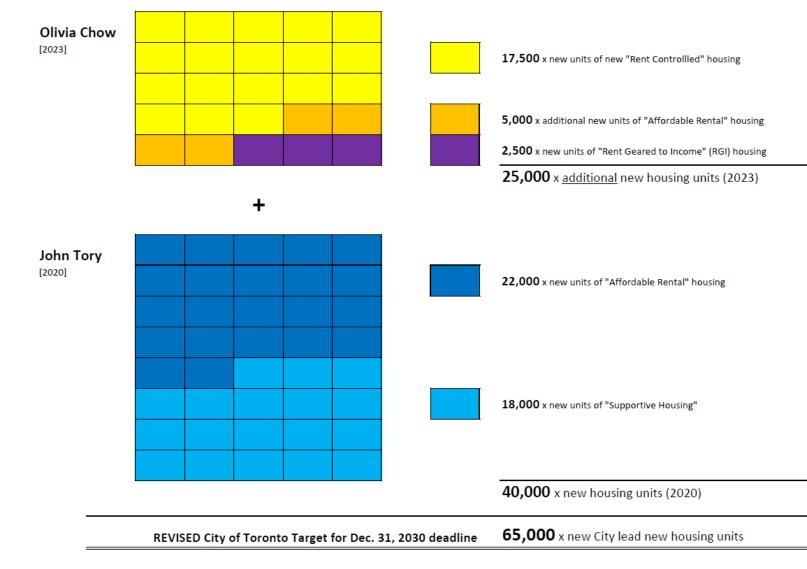

## City of Toronto Housing 2030 Targets

EX7.2 - Urgently Building More Affordable Homes https://secure.toronto.ca/council/agenda-item.do?item=2023.EX7.2