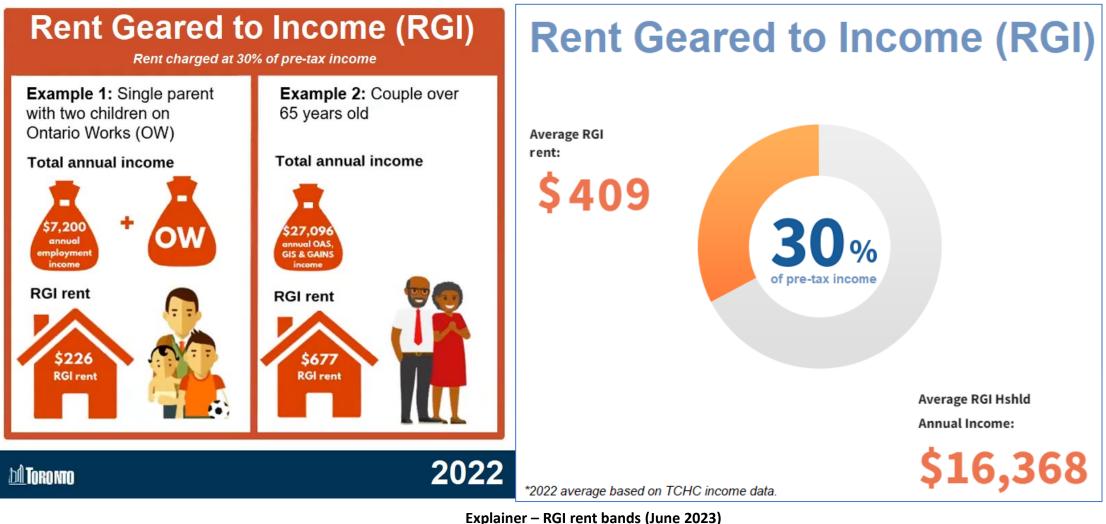

# HousingNowTO.com

BV6.1 - Public Presentations on the 2024 Capital and Operating Budgets City Hall (HNTO Budget Advice) JAN. 22, 2024

CONTACT – info@HousingNowTO.com

1

TWITTER - @HousingNowTO



## City of Toronto Housing 2030 Targets



EX7.2 - Urgently Building More Affordable Homes https://secure.toronto.ca/council/agenda-item.do?item=2023.EX7.2



## TCHC - Social / Rent-Geared to Income





## STAFF - HousingTO Plan Cost Comparison



\$36,000,000,000 (\$36-BILLION) / 65,000 apartments = \*<u>AVERAGE</u> ~\$554,000 per apartment

EX9.3 - Generational Transformation of Toronto's Housing System (Staff Presentation) – Oct. 31, 2023 https://www.toronto.ca/legdocs/mmis/2023/ex/bgrd/backgroundfile-240371.pdf



## STAFF - HousingTO Plan Cost Comparison





\$36,000,000,000 (\$36-BILLION) / 65,000 apartments = \*<u>AVERAGE</u> ~\$554,000 per apartment

\$5.14-BILLION per year in capital-costs (2024 - 2030)

EX9.3 - Generational Transformation of Toronto's Housing System (Staff Presentation) – Oct. 31, 2023 https://www.toronto.ca/legdocs/mmis/2023/ex/bgrd/backgroundfile-240371.pdf

# HousingTO Plan Capital Cost (2024)



Approx. **~\$6-MILLION** capital =

- 1 x new TTC Subway C