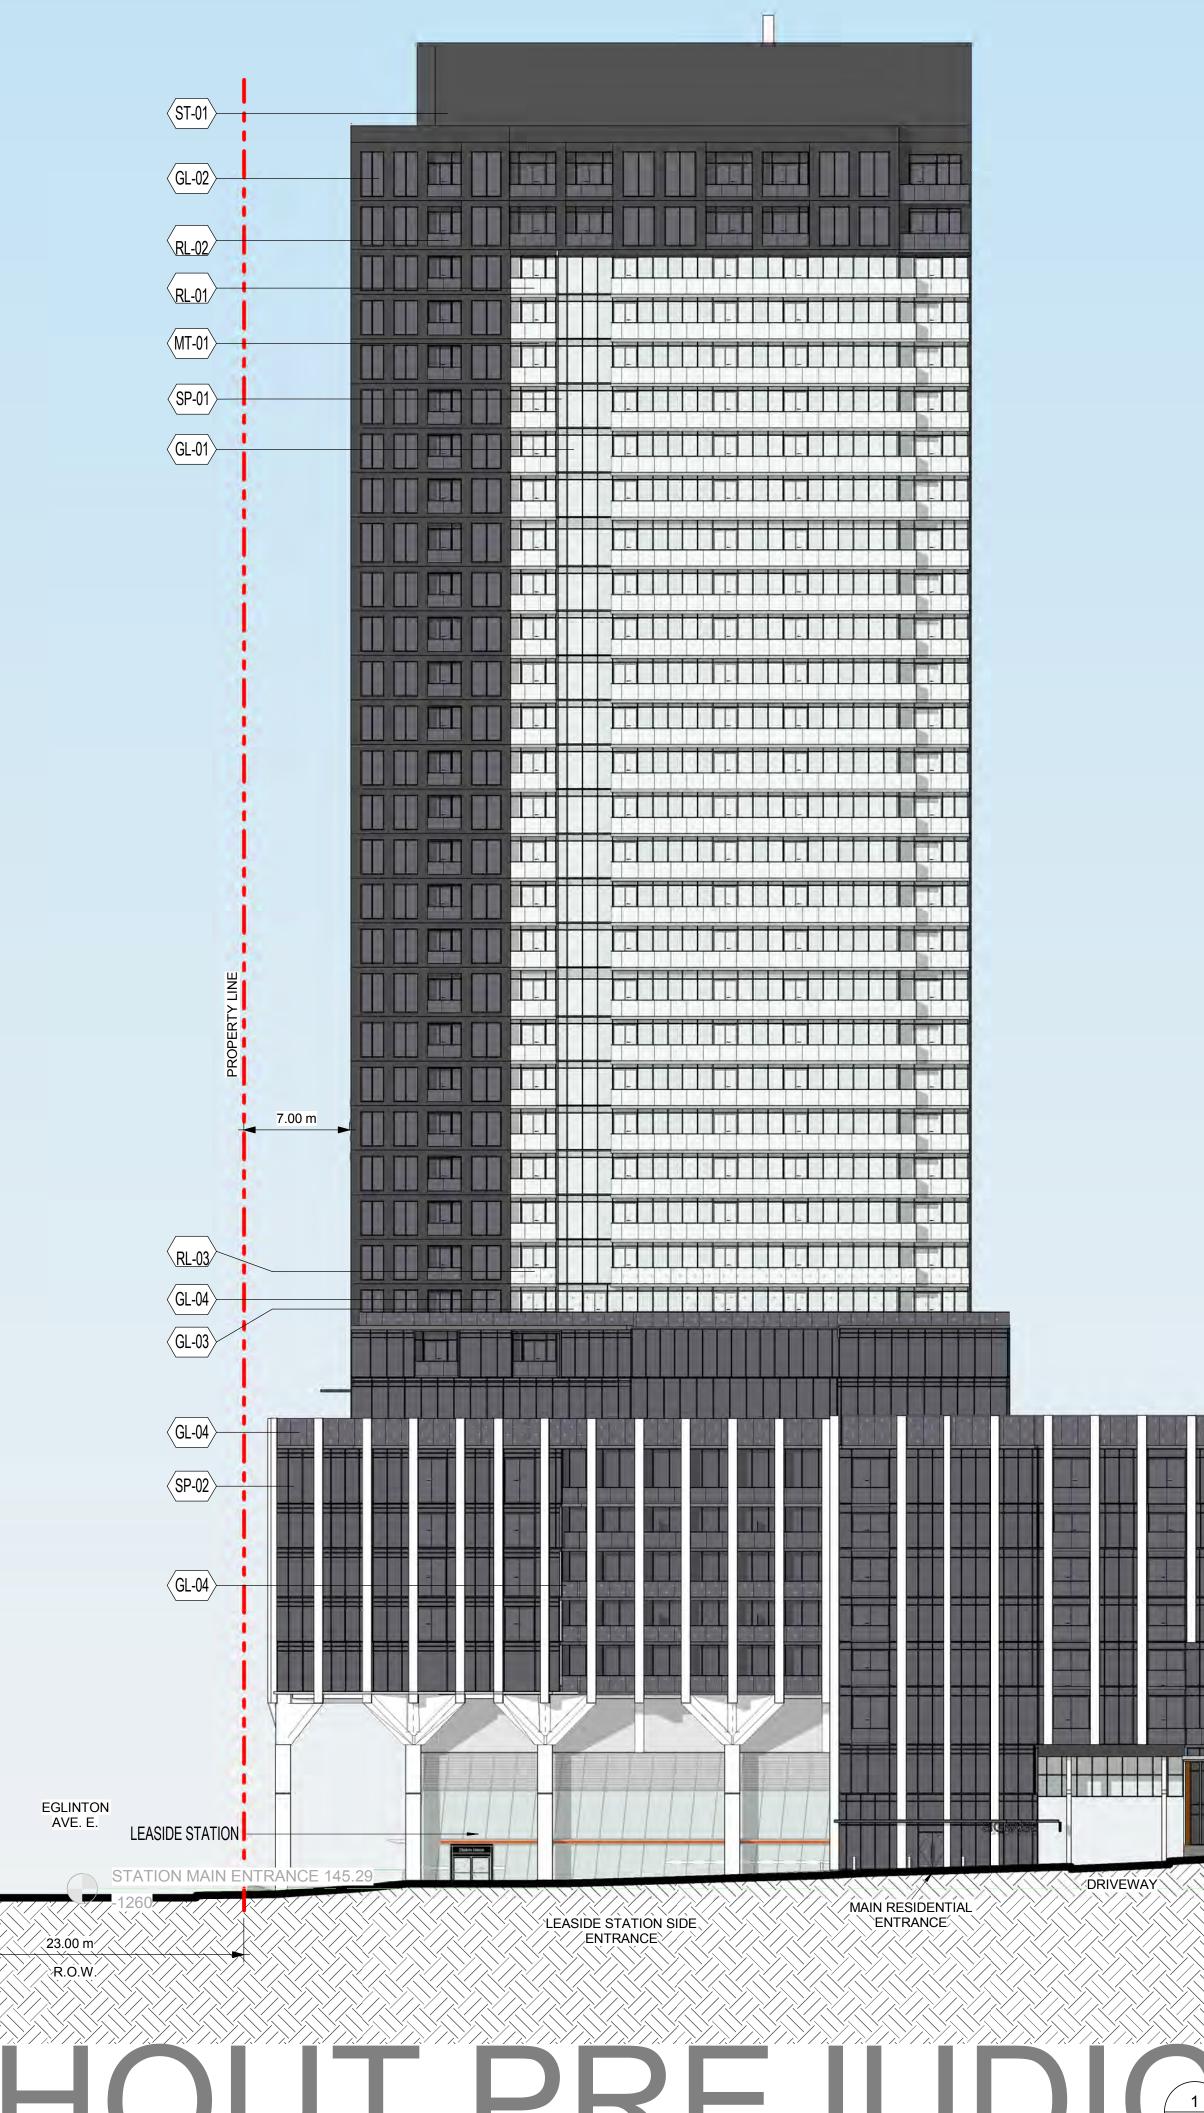

9 m       LEVEL 13         47.64 m       LEVEL 14         44.69 m       LEVEL 13         41.74 m       LEVEL 12         38.79 m       LEVEL 11         35.84 m       LEVEL 10         32.59 m       LEVEL 09         28.09 m       LEVEL 08         24.24 m       LEVEL 07         21.29 m       LEVEL 05         18.04 m       LEVEL 04                                                                                                                                                                                                                                                                                                                                                                                                                                  |                                                  |



# MATERIAL LEGEND

- GL 01 VISION GLAZING ON WINDOW WALL SYSTEM LIGHT
- GL 02 VISION GLAZING ON WINDOW WALL SYSTEM DARK GL - 03 BIRD FRIENDLY VISION GLAZING ON WINDOW WALL SYSTEM - LIGHT
- GL 04 BIRD FRIENDLY VISION GLAZING ON WINDOW WALL SYSTEM DARK
- GL 05 BIRD FRIENDLY VISION GLAZING ON CURTAIN WALL SYSTEM LIGHT
- SP 01 SPANDREL PANEL ON WINDOW WALL SYSTEM LIGHT SP - 02 SPANDREL PANEL ON WINDOW WALL SYSTEM - DARK
- SP 03 SPANDREL PANEL ON WINDOW WALL SYSTEM CHARCOAL
- SP 04 SPANDREL PANEL ON CURTAIN WALL SYSTEM LIGHT MT - 01 LOUVER PANEL ON WINDOW WALL SYSTEM - LIGHT
- MT 02 LOUVER PANEL ON WINDOW WALL SYSTEM DARK
- MT 03 LOUVER PANEL ON CURTAIN WALL SYSTEM LIGHT
- RL 01 VISION GLAZING LIGHT RL - 02 VISION GLAZING - DARK
- RL 03 BIRD FRIENDLY VISION GLAZING LIGHT RL 04 BIRD FRIENDLY V