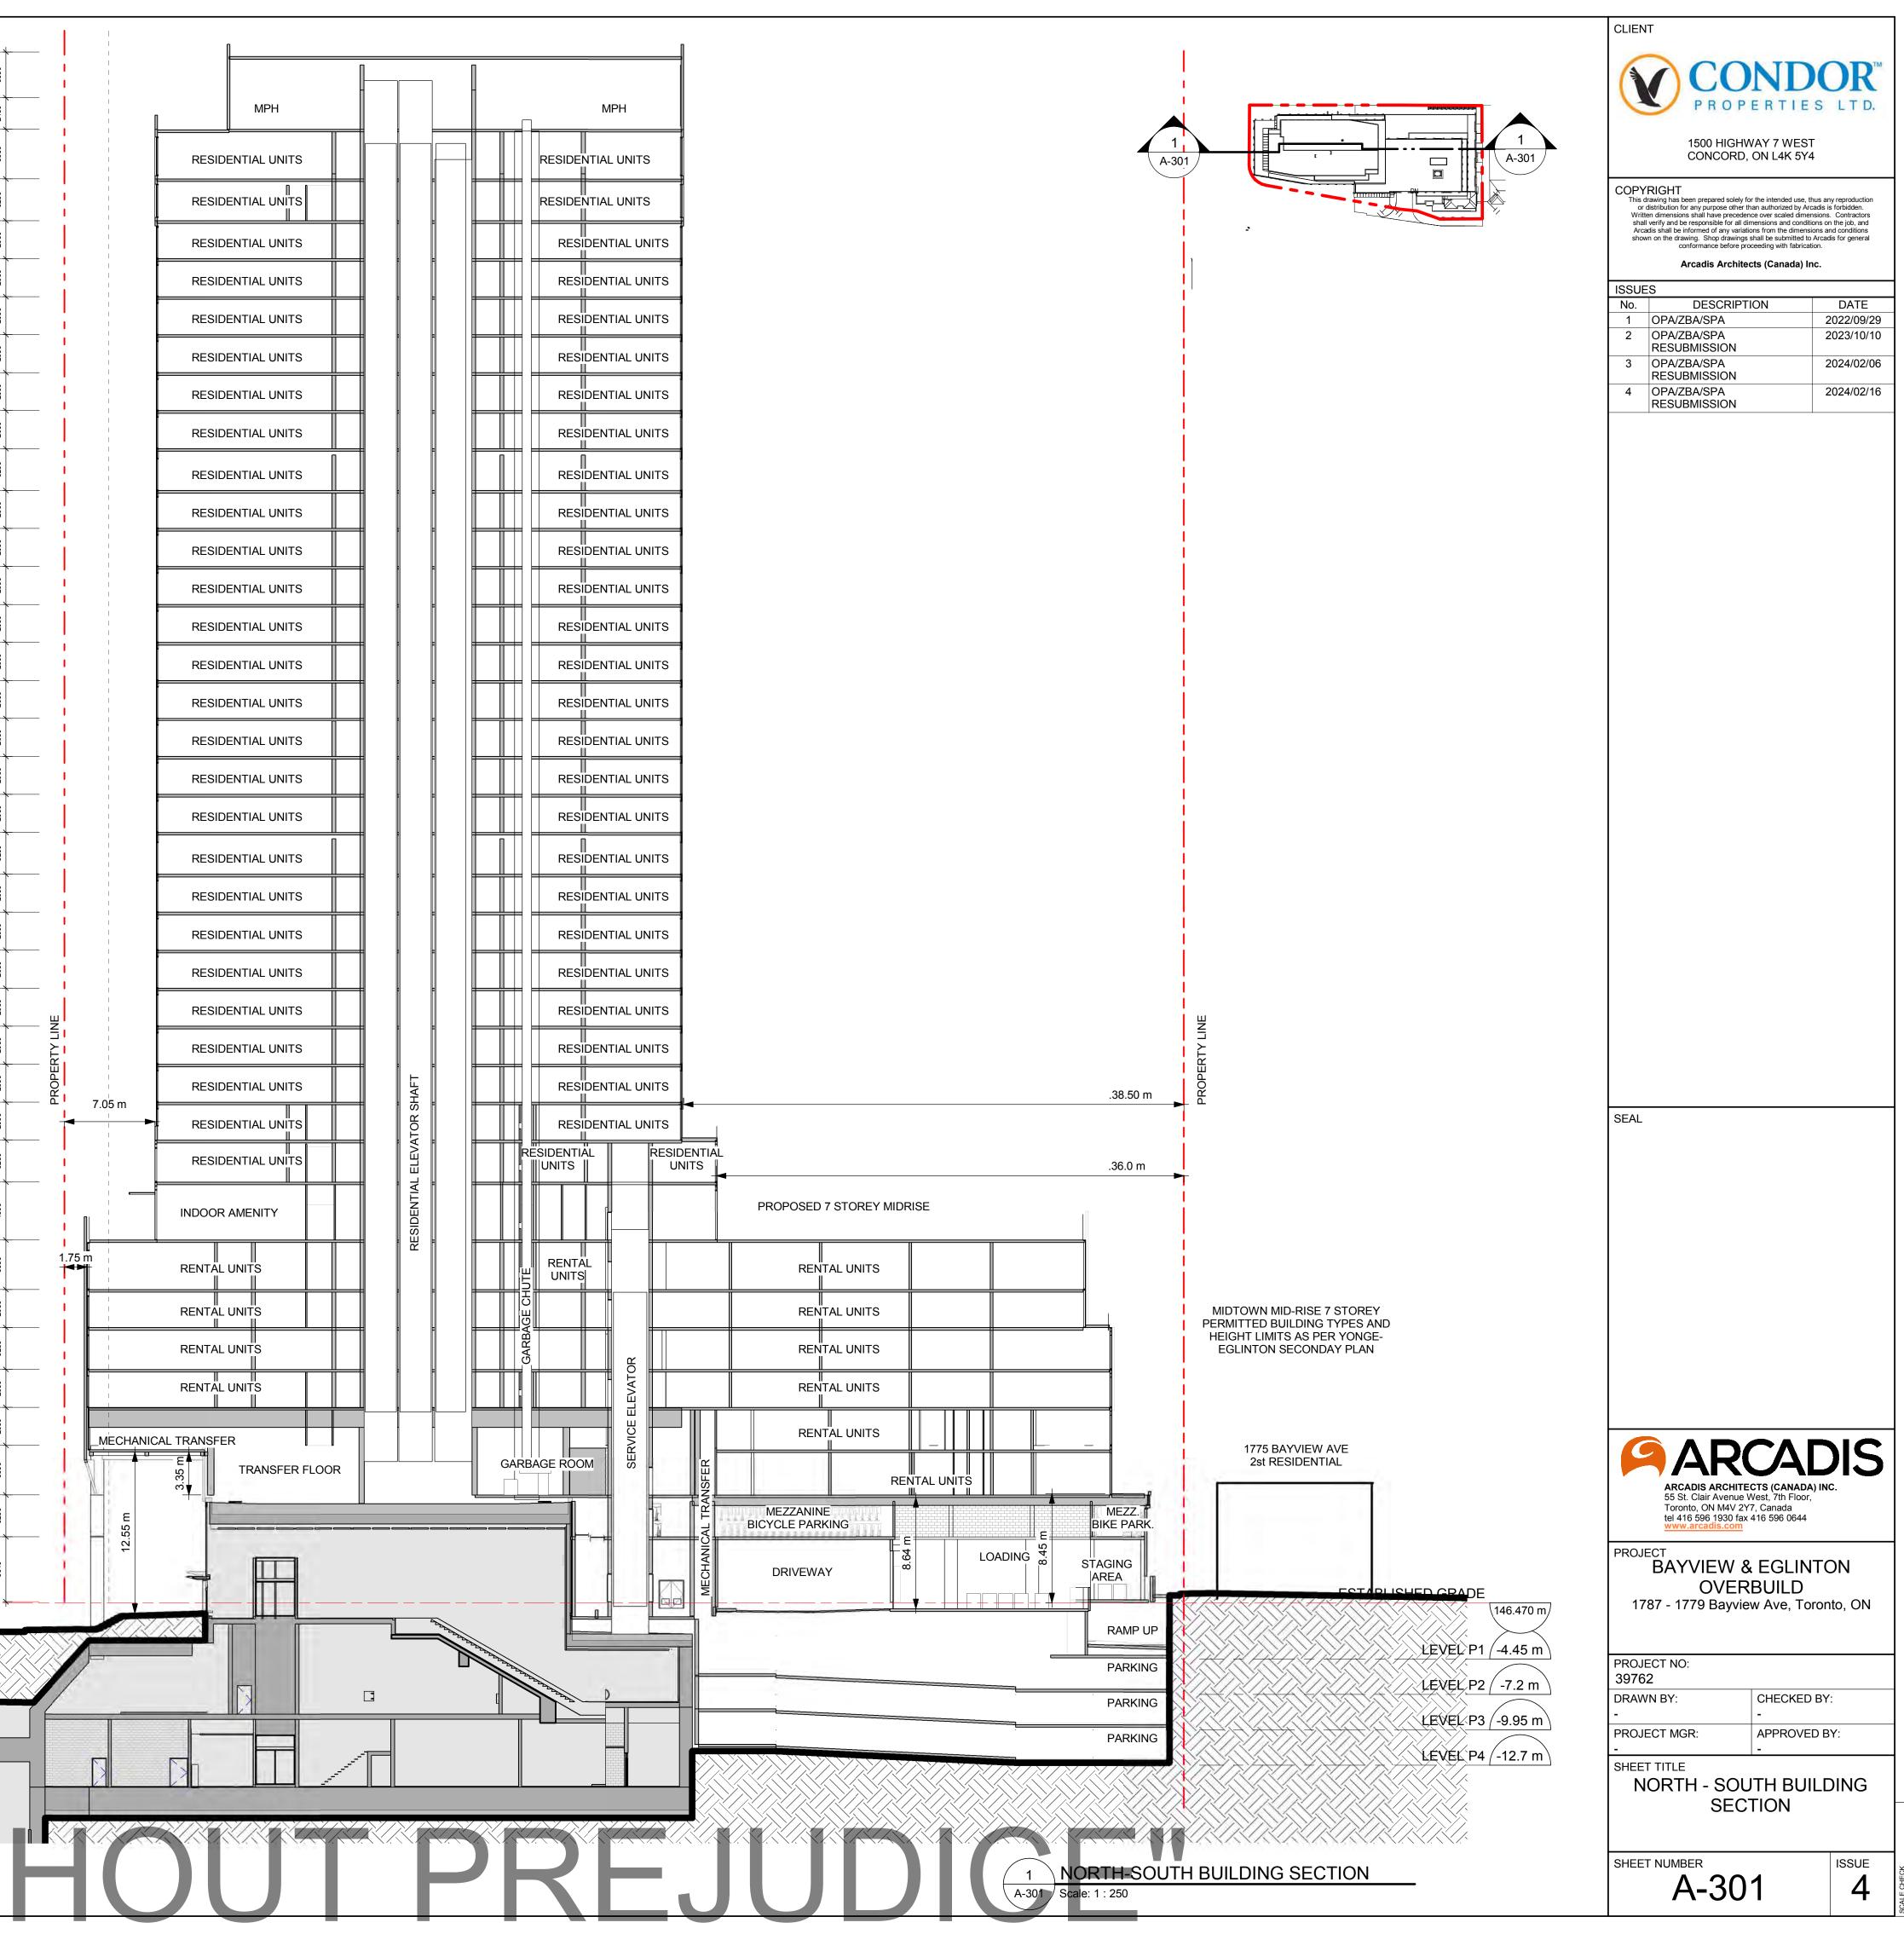

| 32.59 m LEVEL 09                               |
|                |                                                |
|                | 28.09 m LEVEL 08                               |
|                | 24.24 m LEVEL 07                               |
|                | 21.29 m LEVEL 06                               |
|                | <u>(18.04 m) LEVEL 05</u>                      |
|                | E<br>E<br>E<br>E<br>E<br>E<br>E<br>E<br>E<br>E |
|                | <sup>8</sup> (12.14 m LEVEL 03                 |
|                | 8.29 m LEVEL 02                                |
|                | 5.04 m MEZZANINE                               |
|                | GROUND FLOOR PLAN                              |
|                |                                                |













|