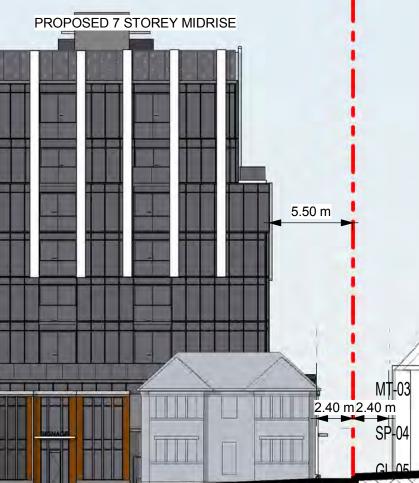

28.8           | 28.8       | 0.0           | 100.0%       |
| North | 55.2           | 48.3       | 7.0           | 87.4%        |
| South | 110.9          | 110.9      | 0.0           | 100.0%       |
|       | 000.4          | 000.4      | 7.0           | 07.00        |
| Total | 233.1          | 226.1      | 7.0           | 97.0%        |
|       | ation First 4m |            |               |              |
| East  | 21.9           | 16.5       | 5.4           | 75.3%        |
| West  | 93.0           | 83.8       | 9.2           | 90.1%        |
| North | 1.5            | 1.5        | 0.0           | 100.0%       |
| South | 37.6           | 26.2       | 11.4          | 69.7%        |
|       |                |            |               |              |

154.0 128.0 26.0



MT-03



Total

RESIDENTIAL



|                                                                                                                                                                                                      | CLIENT