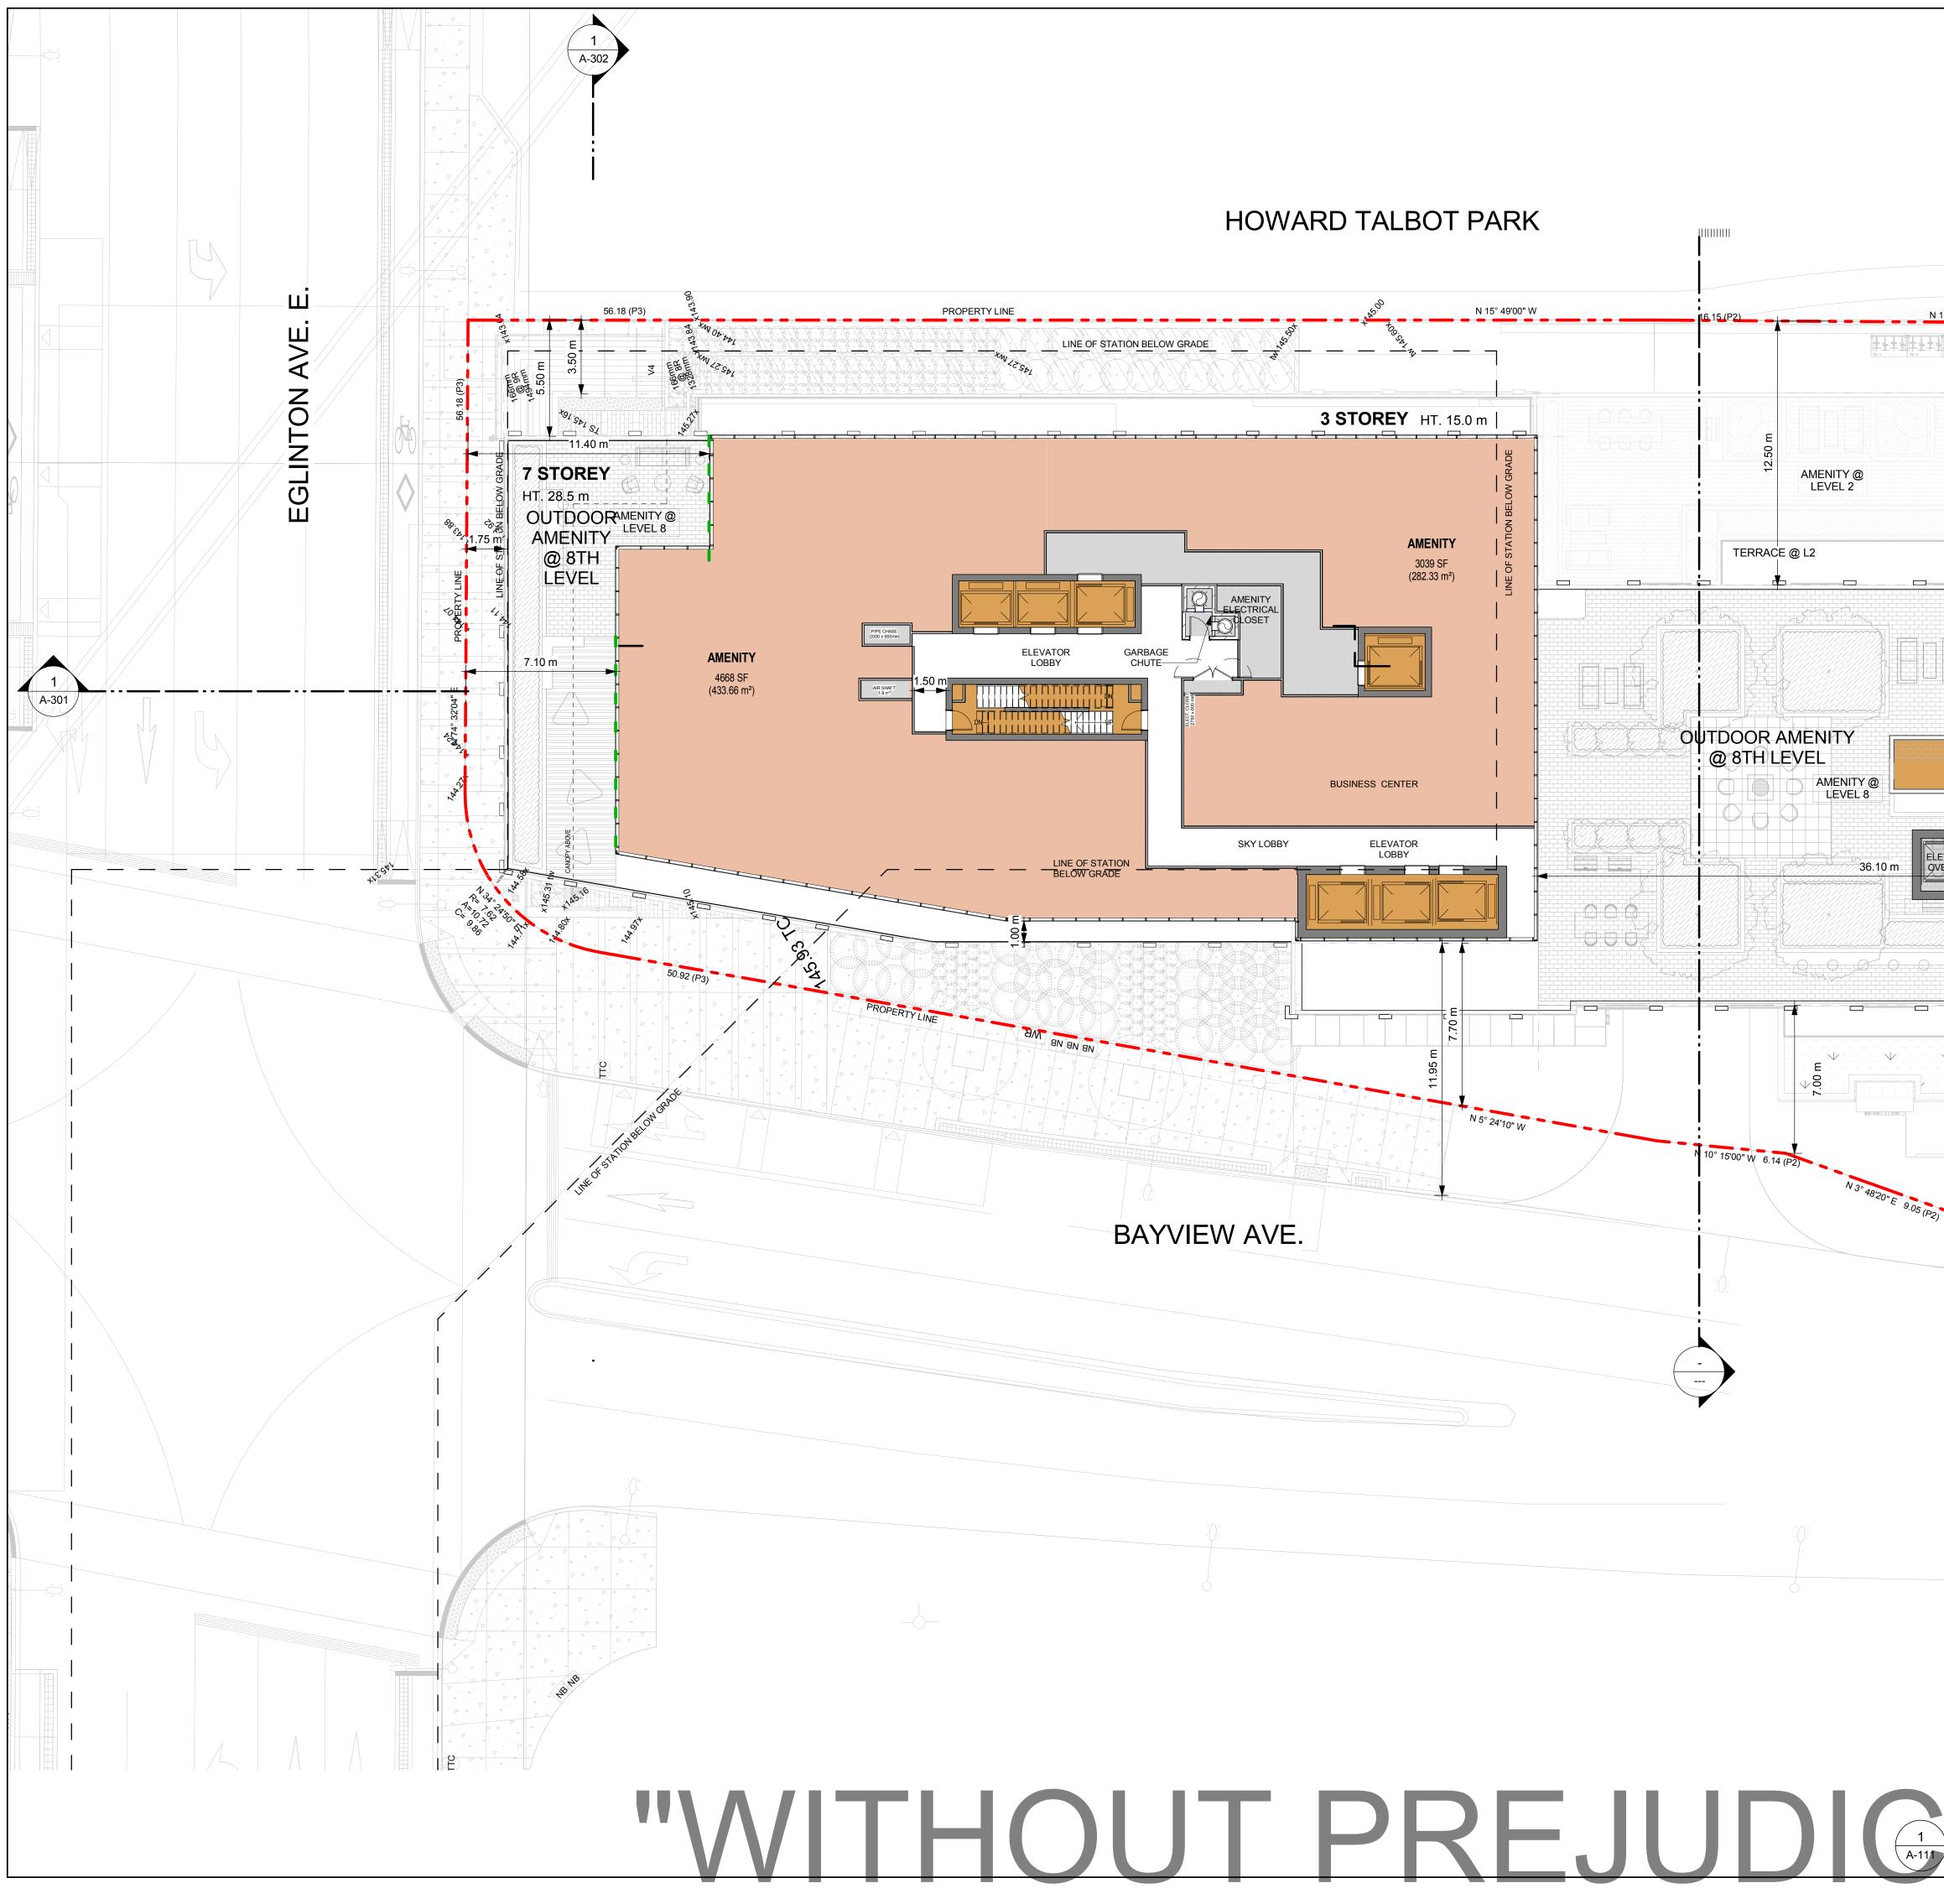

|                                                               |                          | CLIENT                                                                                                                                                                                                                                                                                                                                                                                                                                                                                |                                                                                                    |
|---------------------------------------------------------------|--------------------------|---------------------------------------------------------------------------------------------------------------------------------------------------------------------------------------------------------------------------------------------------------------------------------------------------------------------------------------------------------------------------------------------------------------------------------------------------------------------------------------|----------------------------------------------------------------------------------------------------|
| 2<br>A-302                                                    |                          |                                                                                                                                                                                                                                                                                                                                                                                                                                                                                       |                                                                                                    |
|                                                               |                          | 1500 HIGHWAY 7 WES<br>CONCORD, ON L4K 5Y4                                                                                                                                                                                                                                                                                                                                                                                                                                             |                                                                                                    |
|                                                               |                          | COPYRIGHT<br>This drawing has been prepared solely for the intended use, t<br>or distribution for any purpose other than authorized by Arr<br>Written dimensions shall have precedence over scaled dime<br>shall verify and be responsible for all dimensions and condit<br>Arcadis shall be informed of any variations from the dimens<br>shown on the drawing. Shop drawings shall be submitted to<br>conformance before proceeding with fabrical<br>Arcadis Architects (Canada) In | nsions. Contractors<br>ions on the job, and<br>ions and conditions<br>Arcadis for general<br>tion. |
| N 15° 25'00" W 14.32 (P&M) N 15° 19'40" W                     |                          | ISSUES<br>No. DESCRIPTION<br>1 OPA/ZBA/SPA<br>2 OPA/ZBA/SPA                                                                                                                                                                                                                                                                                                                                                                                                                           | DATE<br>2022/09/29<br>2023/10/10                                                                   |
| 3.25 m + + + + + + + + + + + + + + + + + +                    |                          | RESUBMISSION<br>3 OPA/ZBA/SPA<br>RESUBMISSION<br>4 OPA/ZBA/SPA                                                                                                                                                                                                                                                                                                                                                                                                                        | 2024/02/06                                                                                         |
|                                                               |                          | GENERAL NOTES                                                                                                                                                                                                                                                                                                                                                                                                                                                                         |                                                                                                    |
| HT. 8.5 m                                                     |                          | DRAWINGS ARE PREPARED BASED ON BOUNDARY F<br>TOPOGRAPHICAL SURVEY PART OF LOTS 374, 375 &<br>REGISTERED PLAN 1908. PREPARED BY VUJEVA SU                                                                                                                                                                                                                                                                                                                                              | 376                                                                                                |
| OUTDOOR AMENITY @ L2                                          |                          | DATED JULY 28TH 2018.<br>DRAWINGS ARE TO BE READ IN CONJUNCTION WITH<br>CONSULTANTS' DRAWINGS AND REPORTS.                                                                                                                                                                                                                                                                                                                                                                            | I ALL OTHER                                                                                        |
|                                                               |                          | <ul> <li>REFER TO TRAFFIC CONSULTANT'S DOCUN<br/>TRAFFIC DIAGRAMS, TURNING RADII, TRAFI<br/>SITE ACCESS INFORMATION;</li> </ul>                                                                                                                                                                                                                                                                                                                                                       |                                                                                                    |
|                                                               |                          | <ul> <li>REFER TO LANDSCAPE ARCHITECT'S DRAW<br/>LANDSCAPING INFORMATION, GREEN ROOI<br/>AMENITY SPACES;</li> <li>REFER TO SITE SERVICING / CIVIL ENGINEI</li> </ul>                                                                                                                                                                                                                                                                                                                  | F AND OUTDOOR                                                                                      |
|                                                               | 1<br>A-301               | AND REPORTS FOR SITE SERVICING, GRAD<br>INFORMATION;<br>• REFER TO TRAFFIC CONSULTANT'S DOCU<br>INFORMATION ABOUT WASTE STORAGE, PI                                                                                                                                                                                                                                                                                                                                                   | ING, AND UTILITY                                                                                   |
|                                                               |                          | ALL DRIVEWAYS AND PASSAGE WAYS FOR FIRE AC<br>TO THE LOADING SPACE OVER A SUPPORTED STRU                                                                                                                                                                                                                                                                                                                                                                                              | CESS ROUTE AND                                                                                     |
|                                                               |                          | BE CONSTRUCTED AS PER THEONTARIO BUILDING<br>REQUIREMENTS, INCLUDING ALLOWANCES FOR TH<br>TORONTO BULK LIFT VEHICLES;                                                                                                                                                                                                                                                                                                                                                                 | CODE                                                                                               |
|                                                               |                          | ALL LOADING AND UNLOADING MUST BE ACCOMMO<br>WITHIN THE LIMITS OF THE DESIGNATED LOADING S<br>TRAINED STAFF TO BE PRESENT DURING GARBAGE<br>FOR MANEUVERING OF BINS AND TO ASSIST GARBA                                                                                                                                                                                                                                                                                               | SPACES. ON SITE<br>COLLECTION                                                                      |
| ELEVATOR<br>OVERRUN<br>7.50 m                                 |                          | OTHER VEHICLES WITH THE BACKUP MANEUVER TO<br>LOADING SPACE;<br>ACCEPTABLE TRAFFIC SIGNS AND MIRRORS TO BE                                                                                                                                                                                                                                                                                                                                                                            | D/FROM THE                                                                                         |
| 2.40 m 2.55                                                   | m                        | WARN MOTORISTS OF ONCOMING TRAFFIC AND PO<br>THAT MOTORISTS ARE PROVIDED WITH CLEAR VIEW<br>TRAFFIC;                                                                                                                                                                                                                                                                                                                                                                                  | SITIONED SUCH                                                                                      |
| 2.85<br>HT. 28.5 m                                            |                          | BUILDING TO BE FULLY SPRINKLED<br>DESIGN WILL BE COMPLIANT WITH ACCESSIBILITY D                                                                                                                                                                                                                                                                                                                                                                                                       | DESIGN                                                                                             |
|                                                               |                          | STANDARDS                                                                                                                                                                                                                                                                                                                                                                                                                                                                             |                                                                                                    |
|                                                               | EL                       | SEAL                                                                                                                                                                                                                                                                                                                                                                                                                                                                                  |                                                                                                    |
| HERITAGE BUILDING FACADE                                      | 1.15                     |                                                                                                                                                                                                                                                                                                                                                                                                                                                                                       |                                                                                                    |
|                                                               | 4.40 m                   |                                                                                                                                                                                                                                                                                                                                                                                                                                                                                       |                                                                                                    |
| 25 (P2)<br>1.35 (P2) PROPERTY LINE N 16° 04'20" E 14.32 (P&M) | <b>Y</b> _               |                                                                                                                                                                                                                                                                                                                                                                                                                                                                                       |                                                                                                    |
|                                                               |                          |                                                                                                                                                                                                                                                                                                                                                                                                                                                                                       |                                                                                                    |
|                                                               |                          |                                                                                                                                                                                                                                                                                                                                                                                                                                                                                       |                                                                                                    |
| ·                                                             |                          |                                                                                                                                                                                                                                                                                                                                                                                                                                                                                       |                                                                                                    |
|                                                               |                          | ARCADIS ARCHITECTS (CANADA<br>55 St. Clair Avenue West, 7th Floor,<br>Toronto, ON M4V 2Y7, Canada<br>tel 416 596 1930 fax 416 596 0644<br>www.arcadis.com                                                                                                                                                                                                                                                                                                                             | ) INC.                                                                                             |
|                                                               |                          | PROJECT<br>BAYVIEW & EGLIN<br>OVERBUILD<br>1787 - 1779 Bayview Ave, To                                                                                                                                                                                                                                                                                                                                                                                                                |                                                                                                    |
|                                                               |                          | PROJECT NO:<br>39762                                                                                                                                                                                                                                                                                                                                                                                                                                                                  |                                                                                                    |
|                                                               |                          | DRAWN BY: CHECKED PROJECT MGR: APPROVE                                                                                                                                                                                                                                                                                                                                                                                                                                                |                                                                                                    |
|                                                               |                          | SHEET TITLE<br>LEVEL 8 FLOOR PLAI<br>LOBBY AND AMEN                                                                                                                                                                                                                                                                                                                                                                                                                                   | -                                                                                                  |
| 1 LEVEL 08                                                    |                          | SHEET NUMBER                                                                                                                                                                                                                                                                                                                                                                                                                                                                          | ISSUE                                                                                              |
| 1 LEVEL 08<br>-111 Scale: 1 : 150                             | True North Project North | A-111                                                                                                                                                                                                                                                                                                                                                                                                                                                                                 | 4                                                                                                  |