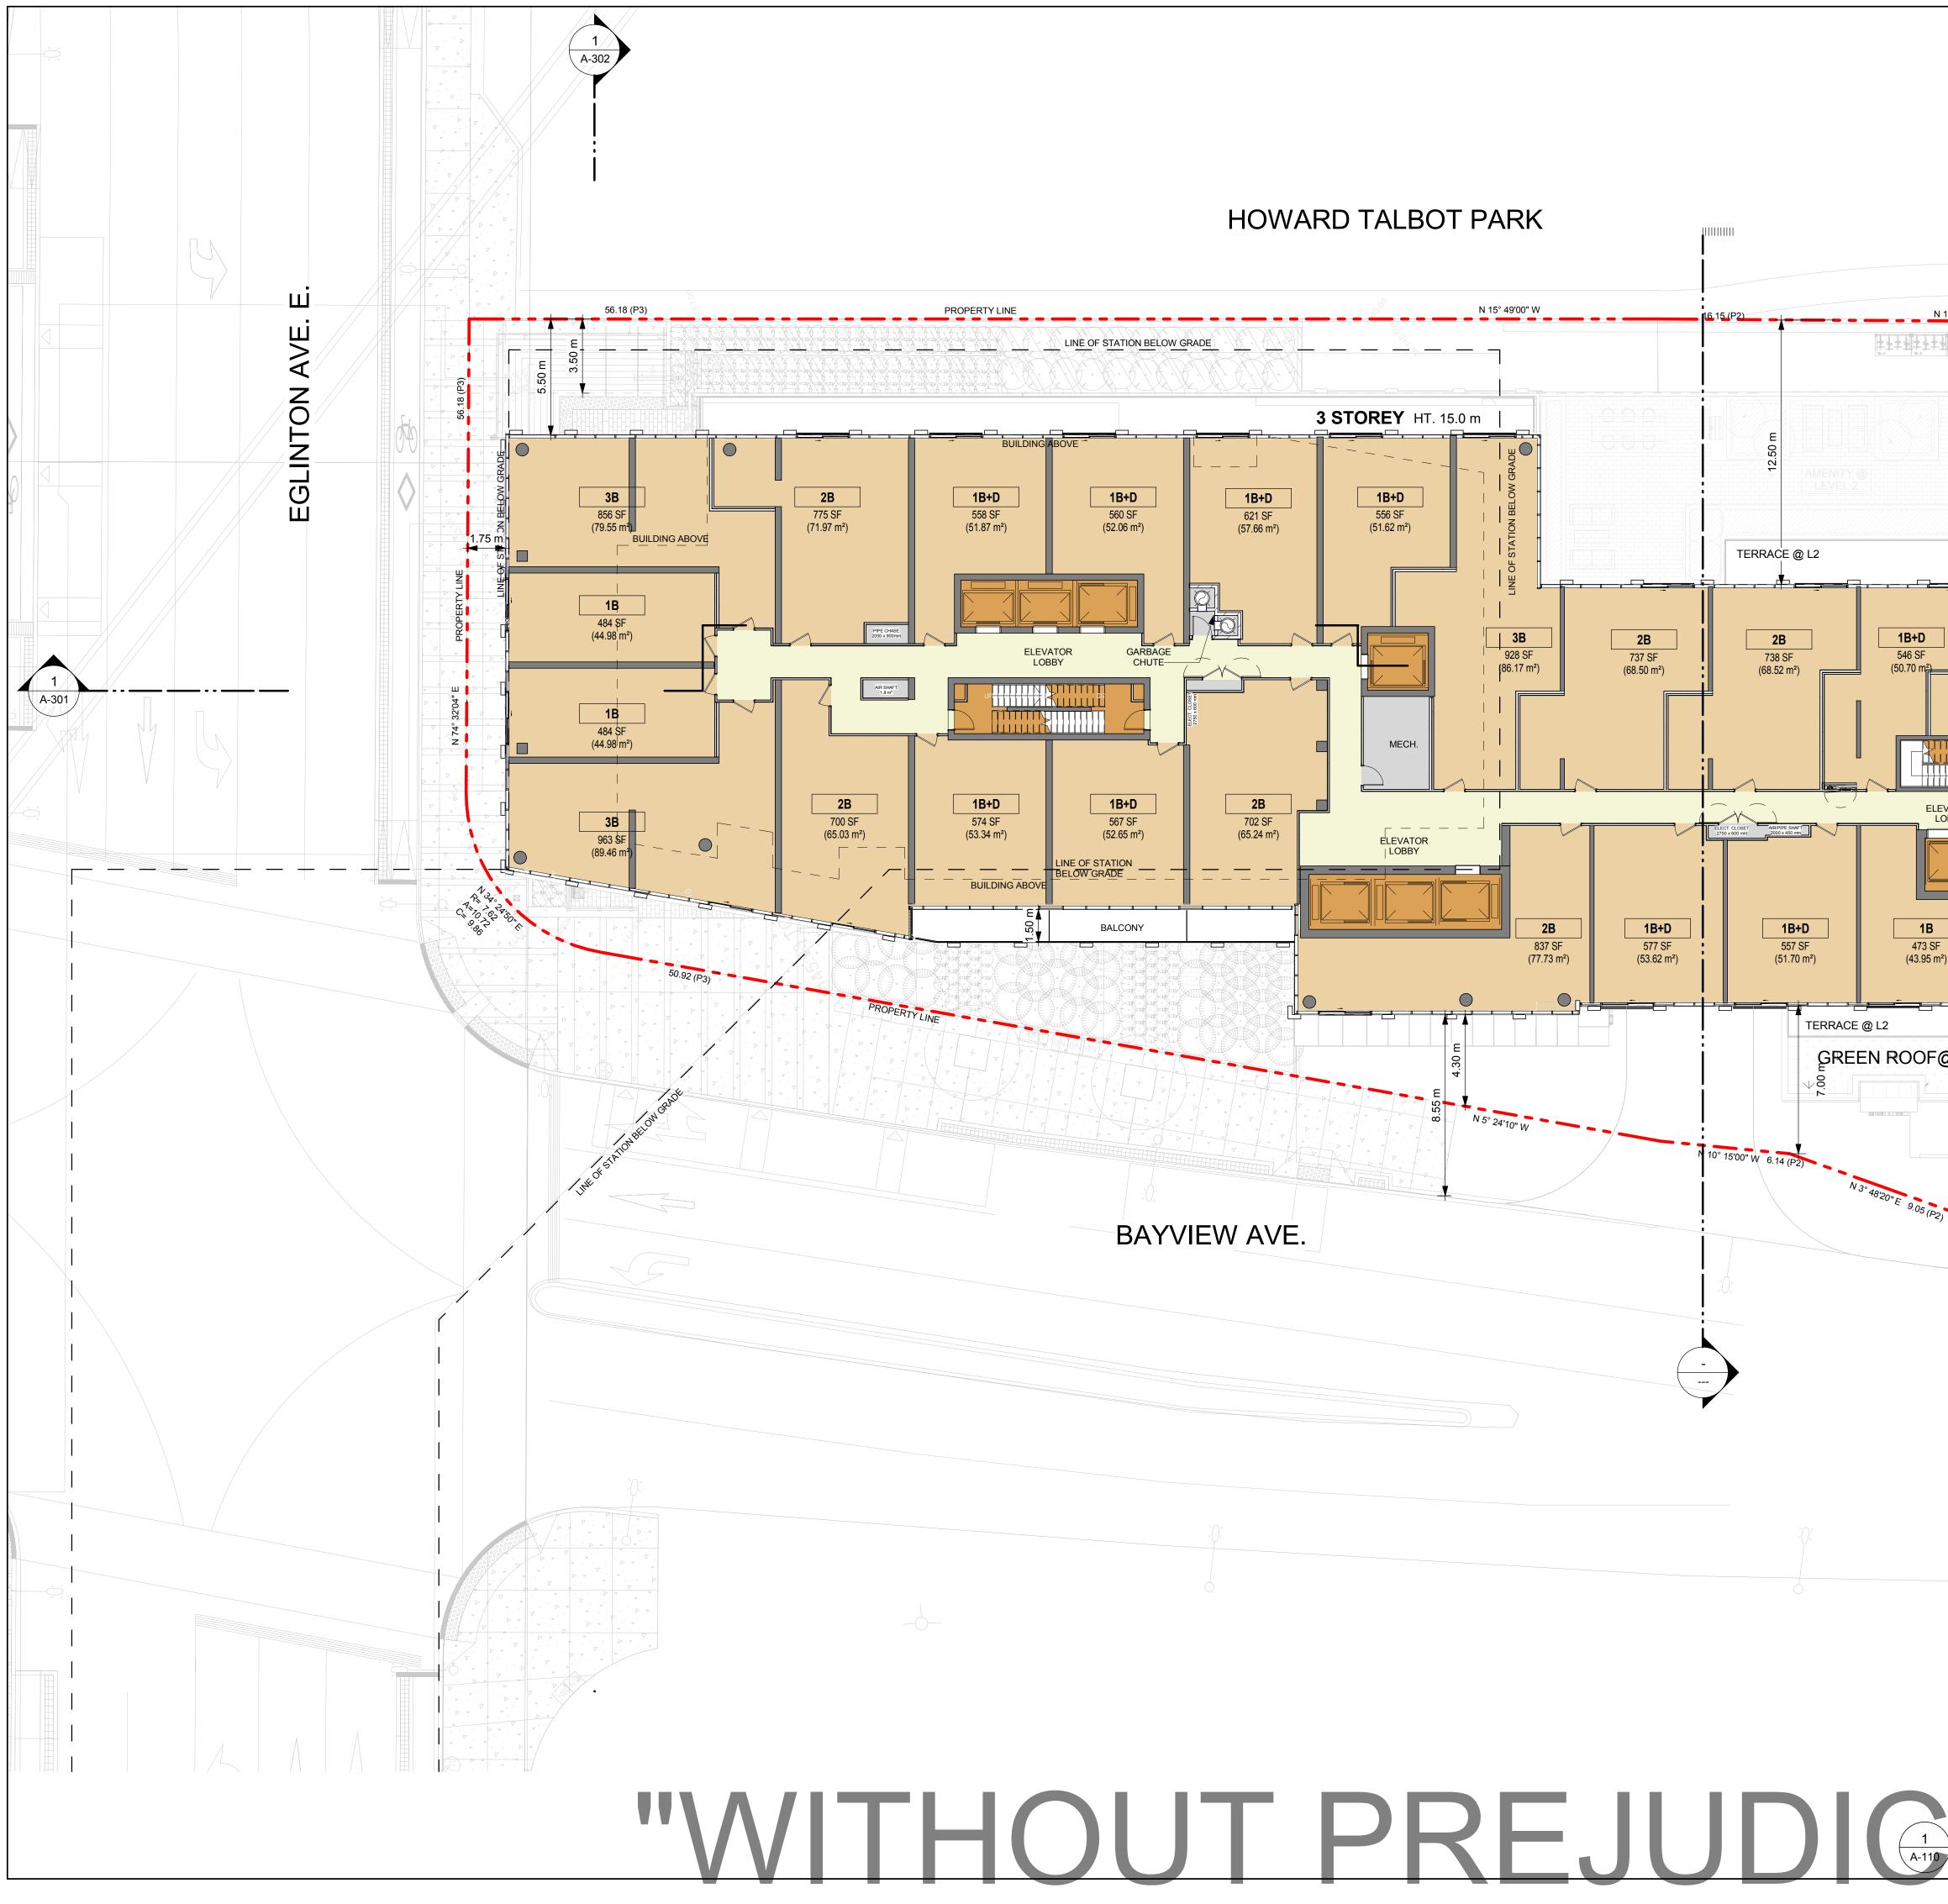

| 2<br>A-302                                                                                   |                          | CLIENT                                                                                                                        | CONDO<br>PROPERTIES                                                                                                                                                                                                                                                                                                                                                                           |                                                                         |
|----------------------------------------------------------------------------------------------|--------------------------|-------------------------------------------------------------------------------------------------------------------------------|-----------------------------------------------------------------------------------------------------------------------------------------------------------------------------------------------------------------------------------------------------------------------------------------------------------------------------------------------------------------------------------------------|-------------------------------------------------------------------------|
|                                                                                              |                          | 1                                                                                                                             | 1500 HIGHWAY 7 WEST<br>CONCORD, ON L4K 5Y4                                                                                                                                                                                                                                                                                                                                                    |                                                                         |
|                                                                                              |                          |                                                                                                                               | en prepared solely for the intended use, thus ar                                                                                                                                                                                                                                                                                                                                              | ay reproduction                                                         |
|                                                                                              |                          | Written dimensions s<br>shall verify and be re<br>Arcadis shall be info<br>shown on the drawir<br>conf                        | en prepared solely for the intended use, thus ar<br>any purpose other than authorized by Arcadis is<br>shall have precedence over scaled dimensions<br>responsible for all dimensions and conditions or<br>ormed of any variations from the dimensions an<br>ng. Shop drawings shall be submitted to Arcac<br>formance before proceeding with fabrication.<br>rcadis Architects (Canada) Inc. | . Contractors<br>n the job, and<br>nd conditions                        |
|                                                                                              |                          | ISSUES<br>No.                                                                                                                 | DESCRIPTION                                                                                                                                                                                                                                                                                                                                                                                   | DATE                                                                    |
| N 15° 25'00" W 14.32 (P&M)                                                                   |                          | 1 OPA/ZB<br>2 OPA/ZB<br>RESUBI                                                                                                | -                                                                                                                                                                                                                                                                                                                                                                                             | 2022/09/29                                                              |
|                                                                                              |                          | 3 OPA/ZB<br>RESUBI                                                                                                            | BA/SPA 2<br>MISSION                                                                                                                                                                                                                                                                                                                                                                           | 2024/02/06                                                              |
| 3.2F                                                                                         |                          | 4 OPA/ZB<br>RESUBI                                                                                                            | BA/SPA 2<br>MISSION                                                                                                                                                                                                                                                                                                                                                                           | 2024/02/16                                                              |
| 1 STOREY<br>HT. 8.5 m<br>OUTDOOR AMENITY @ L2 +                                              |                          | TOPOGRAPHICAL S                                                                                                               | REPARED BASED ON BOUNDARY PLAN<br>SURVEY PART OF LOTS 374, 375 & 376<br>I 1908. PREPARED BY VUJEVA SURVEY<br>2018.                                                                                                                                                                                                                                                                            |                                                                         |
| OUTDOOR AMENITY @ L2 🗸                                                                       |                          |                                                                                                                               | ) BE READ IN CONJUNCTION WITH ALL<br>AWINGS AND REPORTS.                                                                                                                                                                                                                                                                                                                                      | OTHER                                                                   |
| 2B<br>737 SF<br>(68.50 m <sup>2</sup> )                                                      | 1<br>A-301               | TRAFFIC D<br>SITE ACCE<br>• REFER TO<br>LANDSCAP<br>AMENITY S<br>• REFER TC<br>AND REPO<br>INFORMAT<br>• REFER TC<br>INFORMAT | ) SITE SERVICING / CIVIL ENGINEER'S I<br>DRTS FOR SITE SERVICING, GRADING,                                                                                                                                                                                                                                                                                                                    | EPORT AND<br>6 FOR<br>0 OUTDOOR<br>DRAWINGS<br>AND UTILITY<br>ATION FOR |
|                                                                                              |                          | TO THE LOADING S<br>BE CONSTRUCTED                                                                                            | ND PASSAGE WAYS FOR FIRE ACCESS<br>SPACE OVER A SUPPORTED STRUCTU<br>AS PER THEONTARIO BUILDING CODE<br>NCLUDING ALLOWANCES FOR THE CIT<br>FT VEHICLES;                                                                                                                                                                                                                                       | RE ARE TO                                                               |
| ELEVATOR<br>LOBBY                                                                            |                          | WITHIN THE LIMITS<br>TRAINED STAFF TC<br>FOR MANEUVERING                                                                      | UNLOADING MUST BE ACCOMMODATE<br>3 of the designated loading space<br>3 de present during garbage col<br>6 of bins and to assist garbage t<br>with the backup maneuver to/Frc                                                                                                                                                                                                                 | ES. ON SITE<br>LECTION<br>RUCKS AND                                     |
| '3 SF 877 SF                                                                                 | 5 m                      | WARN MOTORISTS<br>THAT MOTORISTS /<br>TRAFFIC;                                                                                | FFIC SIGNS AND MIRRORS TO BE INST<br>OF ONCOMING TRAFFIC AND POSITIC<br>ARE PROVIDED WITH CLEAR VIEWS OF                                                                                                                                                                                                                                                                                      | NED SUCH                                                                |
| 95 m <sup>2</sup> ) (81.47 m <sup>2</sup> )                                                  | 35 m                     | BUILDING TO BE FU<br>DESIGN WILL BE CO<br>STANDARDS                                                                           | OMPLIANT WITH ACCESSIBILITY DESIG                                                                                                                                                                                                                                                                                                                                                             | N                                                                       |
| HERITAGE BUILDING FACADE<br>$5(P_2)$<br>$1.35(P_2)$ PROPERTY LINE N 16° 04'20" E 14.32 (P&M) | 4.40 m                   | SEAL                                                                                                                          |                                                                                                                                                                                                                                                                                                                                                                                               |                                                                         |
|                                                                                              |                          | <b>ARCA</b><br>55 St.                                                                                                         | ARCACS<br>DIS ARCHITECTS (CANADA) INC<br>Clair Avenue West, 7th Floor,<br>to, ON M4V 2Y7, Canada                                                                                                                                                                                                                                                                                              |                                                                         |
|                                                                                              |                          | PROJECT                                                                                                                       | VIEW & EGLINT(<br>OVERBUILD<br>79 Bayview Ave, Toron                                                                                                                                                                                                                                                                                                                                          |                                                                         |
|                                                                                              |                          | PROJECT NO:                                                                                                                   |                                                                                                                                                                                                                                                                                                                                                                                               |                                                                         |
|                                                                                              |                          | 39762<br>DRAWN BY:                                                                                                            | CHECKED BY                                                                                                                                                                                                                                                                                                                                                                                    | :                                                                       |
| •                                                                                            |                          | Author<br>PROJECT MGF                                                                                                         |                                                                                                                                                                                                                                                                                                                                                                                               | Y:                                                                      |
|                                                                                              |                          | Designer<br>SHEET TITLE<br>LEVEL                                                                                              | Approver<br>6 TO 7 FLOOR F                                                                                                                                                                                                                                                                                                                                                                    | PLAN                                                                    |
| 1 LEVELS 6 TO 7                                                                              |                          |                                                                                                                               | -110                                                                                                                                                                                                                                                                                                                                                                                          | ISSUE                                                                   |
| 110 Scale: 1 : 150                                                                           | True North Project North |                                                                                                                               |                                                                                                                                                                                                                                                                                                                                                                                               | <b>-+</b>                                                               |