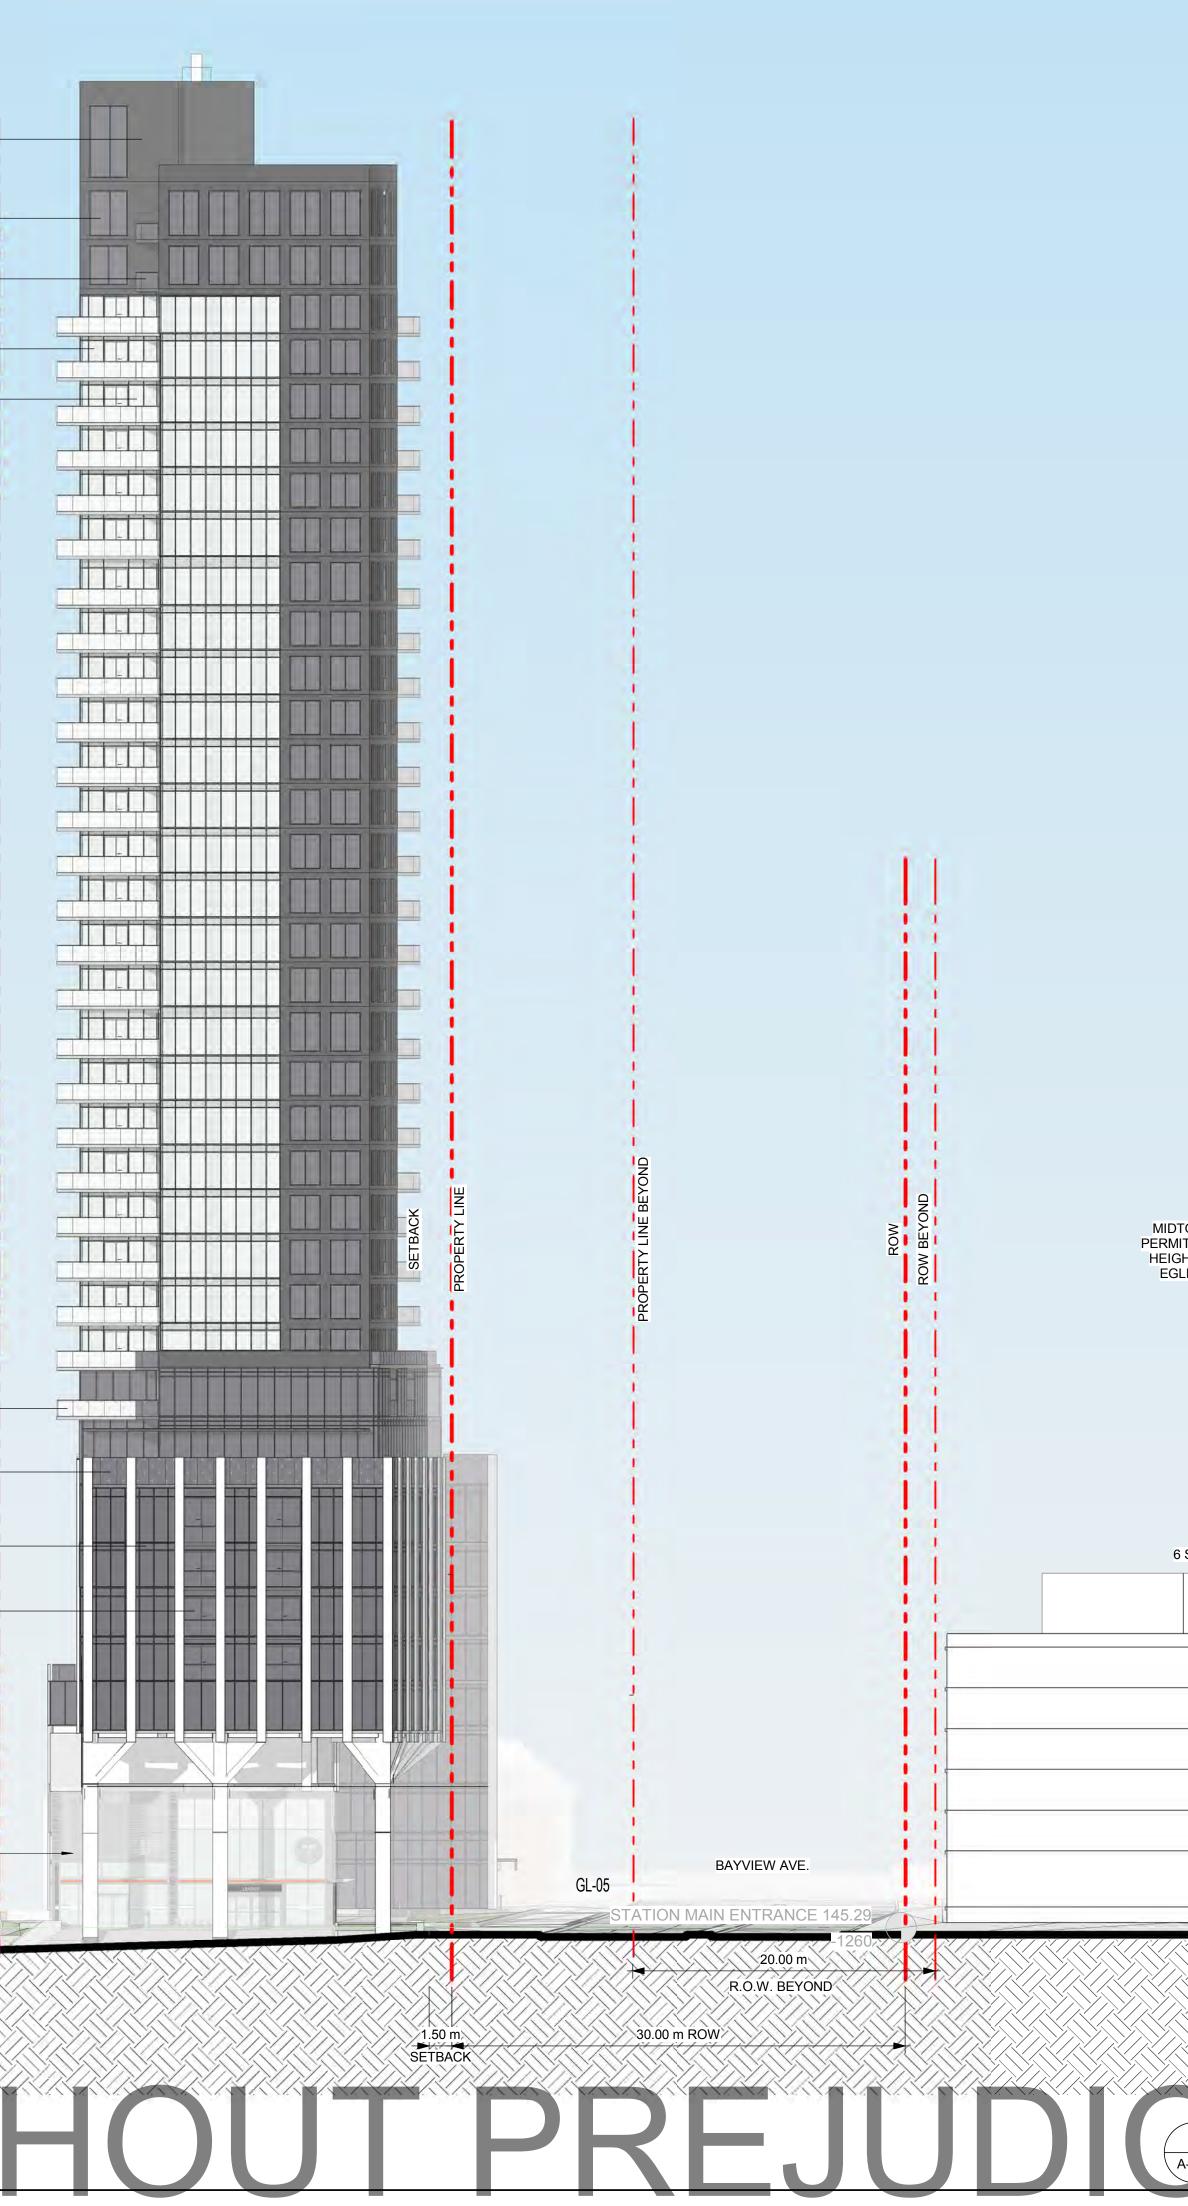

|
|                |                                                         |                    |
|                | E 253 m MEZZANINE                                       | LEASIDE ST         |
|                | GROUND FLOOR PLAN                                       | HOWARD TALBOT PARK |
| - <b>TT</b>    | 146.550 m ESTABLISHED GRADE                             |                    |
|                |                                                         |                    |
|                |                                                         |                    |
|                |                                                         |                    |
|                |                                                         |                    |



- GL 01 VISION GLAZING ON WINDOW WALL SYSTEM LIGHT
- GL 02 VISION GLAZING ON WINDOW WALL SYSTEM DARK GL - 03 BIRD FRIENDLY VISION GLAZING ON WINDOW WALL SYSTEM - LIGHT
- GL 03 BIRD FRIENDLY VISION GLAZING ON WINDOW WALL SYSTEM LIGHT GL - 04 BIRD FRIENDLY VISION GLAZING ON WINDOW WALL SYSTEM - DARK
- GL 05 BIRD FRIENDLY VISION GLAZING ON CURTAIN WALL SYSTEM LIGHT
- SP 01SPANDREL PANEL ON WINDOW WALL SYSTEM LIGHTSP 02SPANDREL PANEL ON WINDOW WALL SYSTEM DARK
- SP 03SPANDREL PANEL ON WINDOW WALL SYSTEM CHARCOALSP 04SPANDREL PANEL ON CURTAIN WALL SYSTEM LIGHT
- MT 01 LOUVER PANEL ON WINDOW WALL SYSTEM LIGHT
- MT 02 LOUVER PANEL ON WINDOW WALL SYSTEM DARK MT - 03 LOUVER PANEL ON CURTAIN WALL SYSTEM - LIGHT
- RL 01 VISION GLAZING LIGHT
- RL 02 VISION GLAZING DARK
- RL 03 BIRD FRIENDLY VISION G