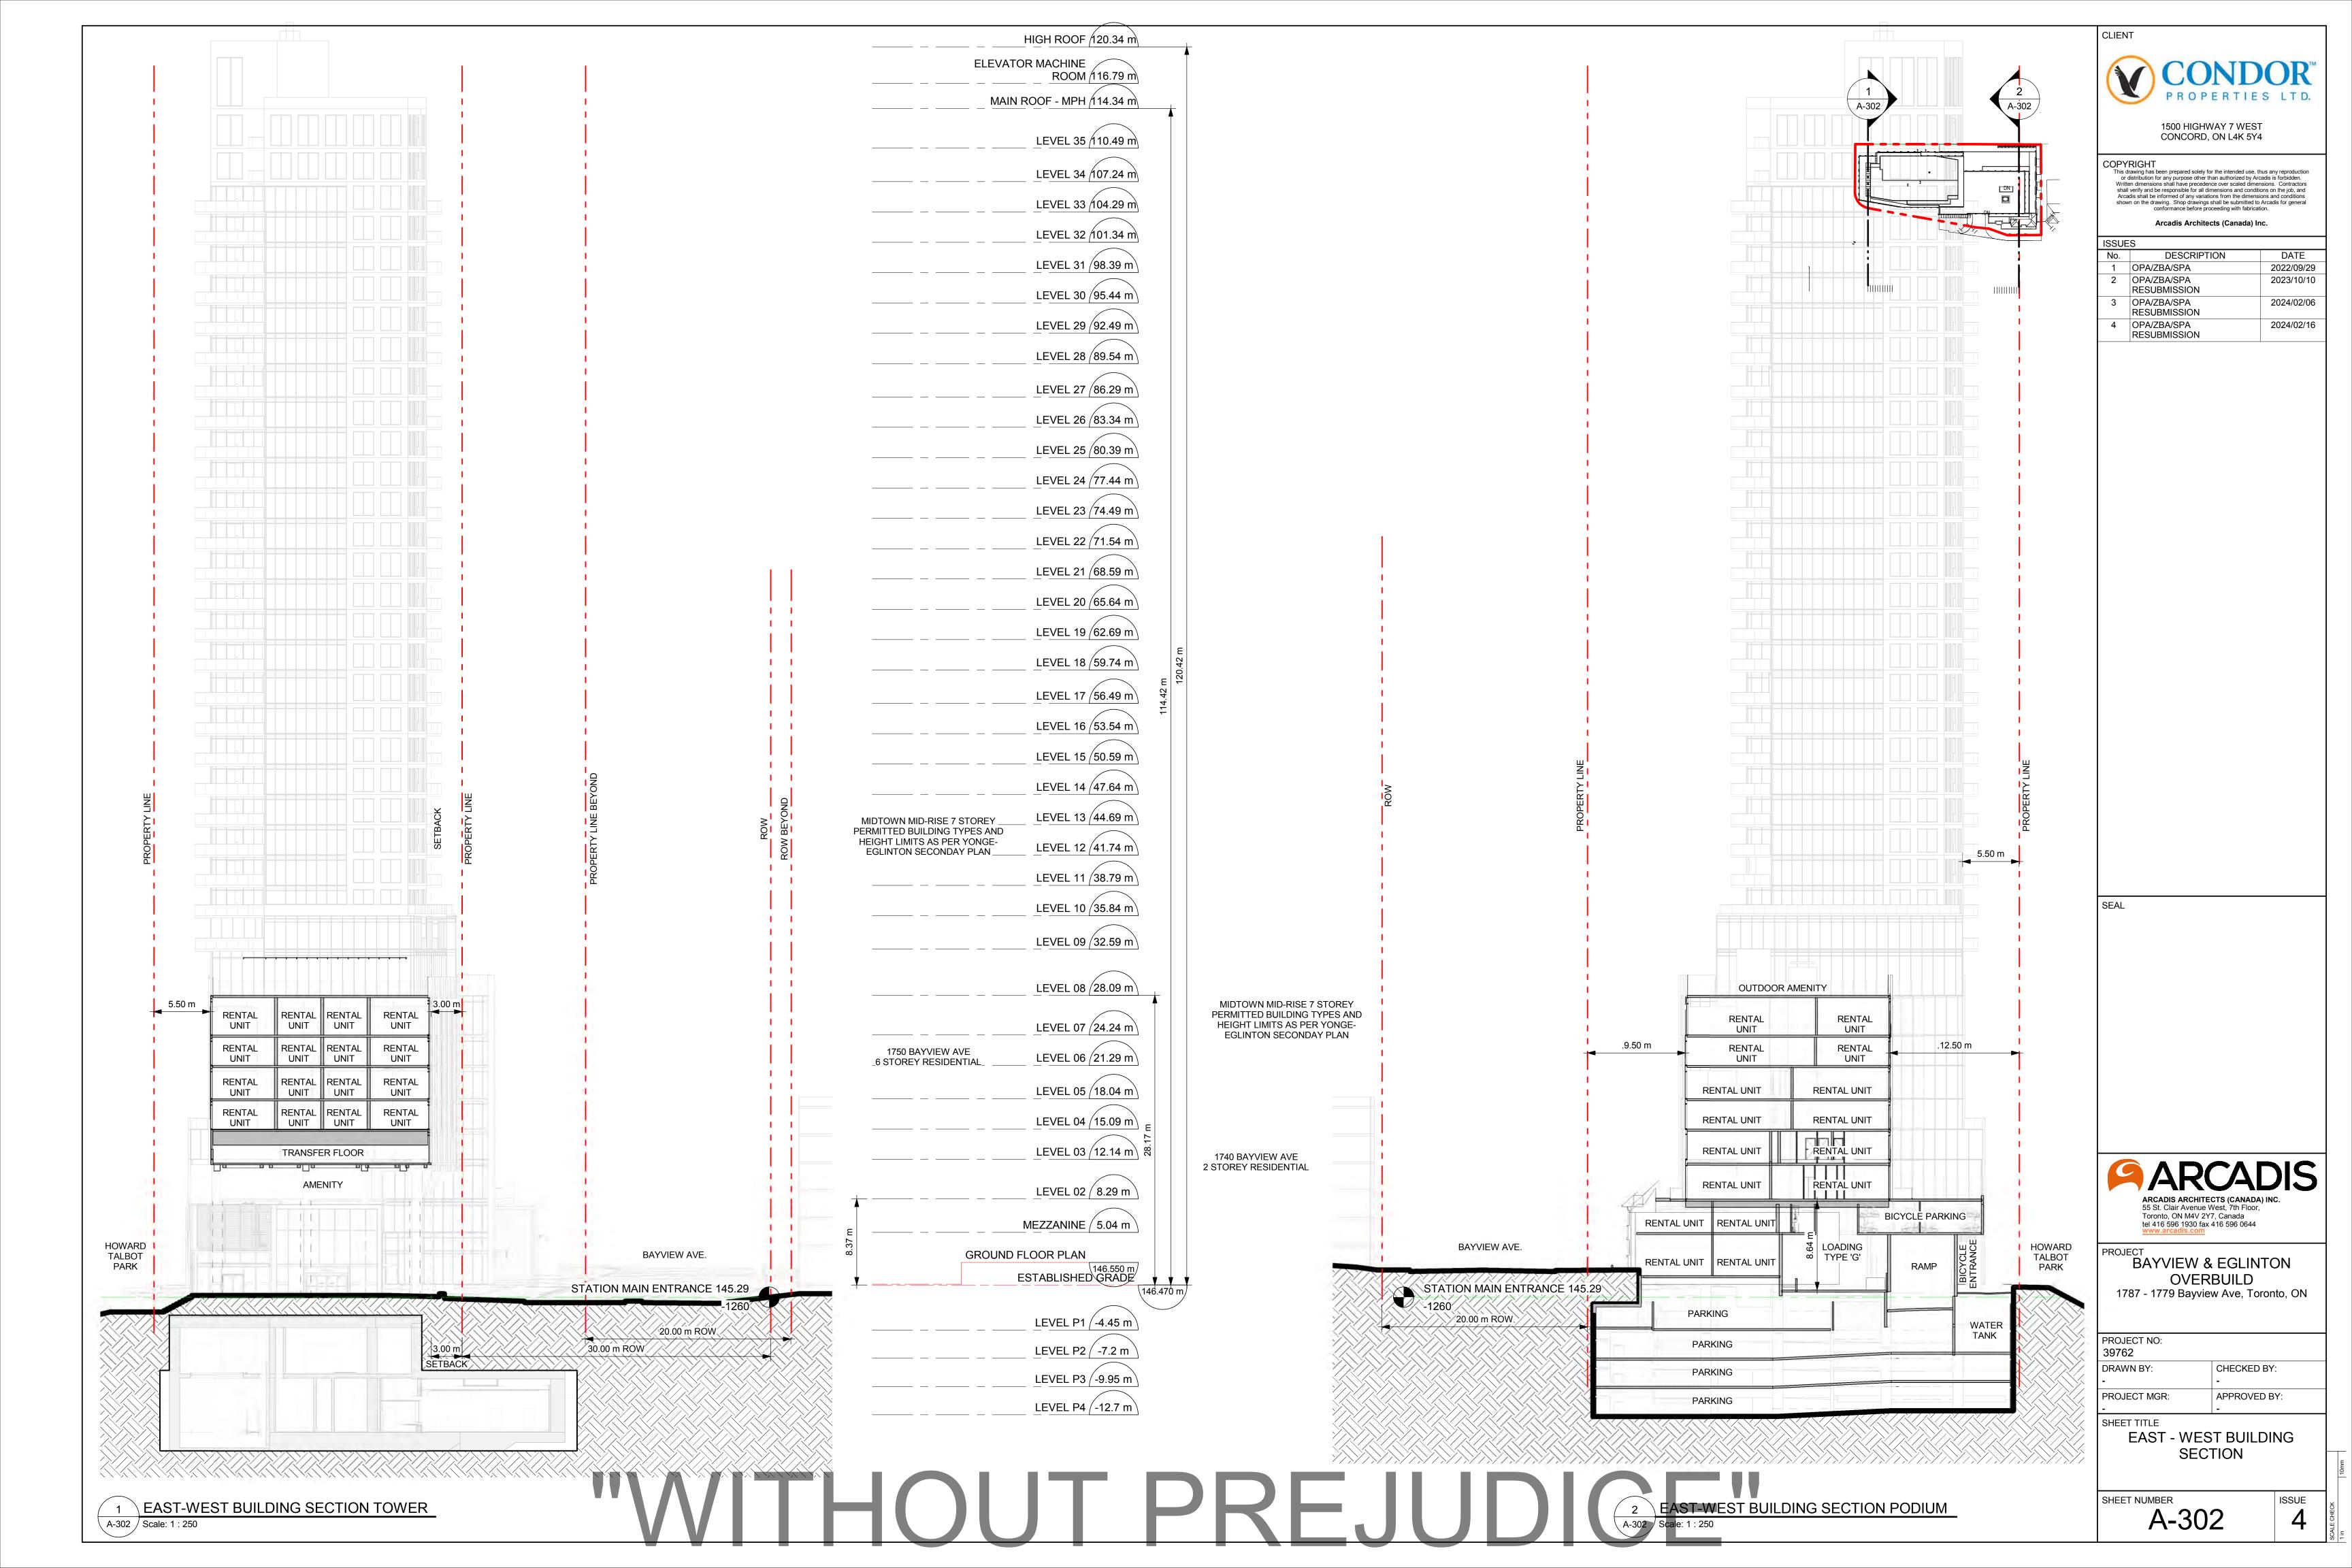

32.59 m LEVEL 09                               |
|                |                                                |
|                | 28.09 m LEVEL 08                               |
|                | 24.24 m LEVEL 07                               |
|                | 21.29 m LEVEL 06                               |
|                | <u>(18.04 m) LEVEL 05</u>                      |
|                | E<br>E<br>E<br>E<br>E<br>E<br>E<br>E<br>E<br>E |
|                | <sup>8</sup> (12.14 m LEVEL 03                 |
|                | 8.29 m LEVEL 02                                |
|                | 5.04 m MEZZANINE                               |
|                | GROUND FLOOR PLAN                              |
|                |                                                |













|