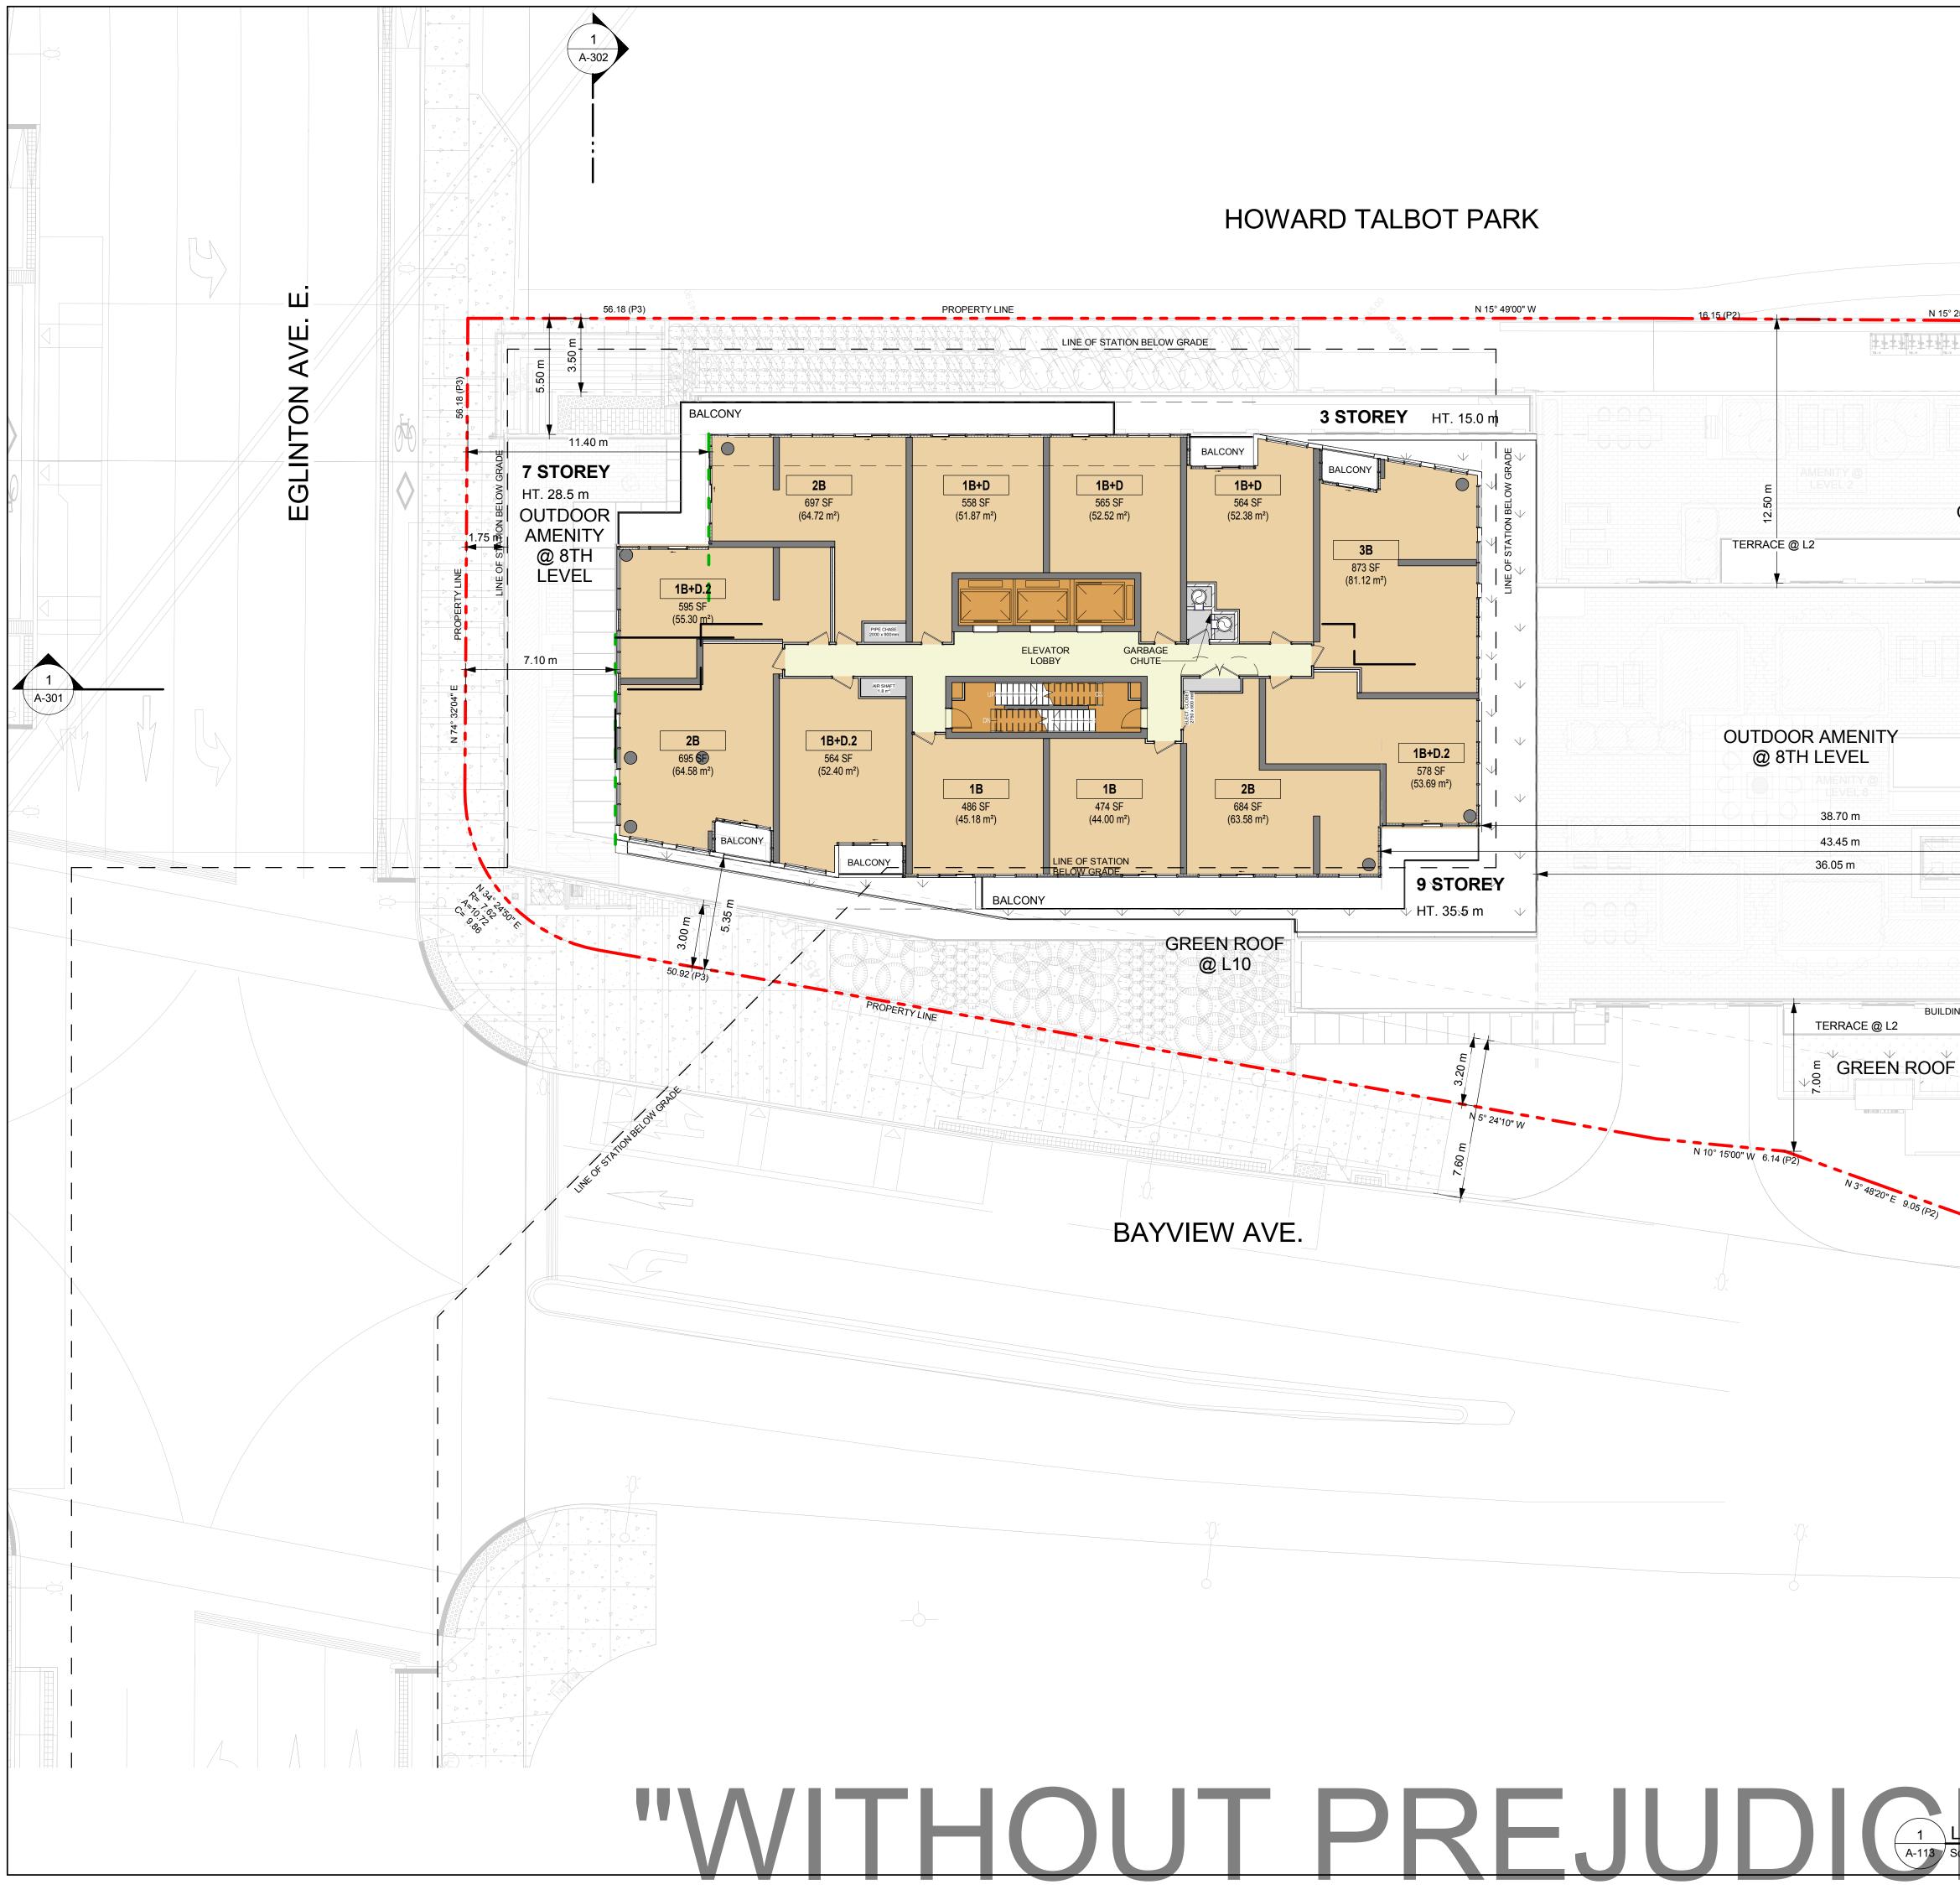

|
| -112 Scale: 1 : 150                                                   |                | True North Project North    |                                                                                                                                                                                                                                                                                                                                                                                                                                                              | 4                                                                                                                                           |



| 2<br>A-302                                            |             |                  |            |                           |            |               | CLIEN                            |                                                                                                                                                                                                                                                             | ND(<br>erties                                                                                                        |                                                                |
|-------------------------------------------------------|-------------|------------------|------------|---------------------------|------------|---------------|----