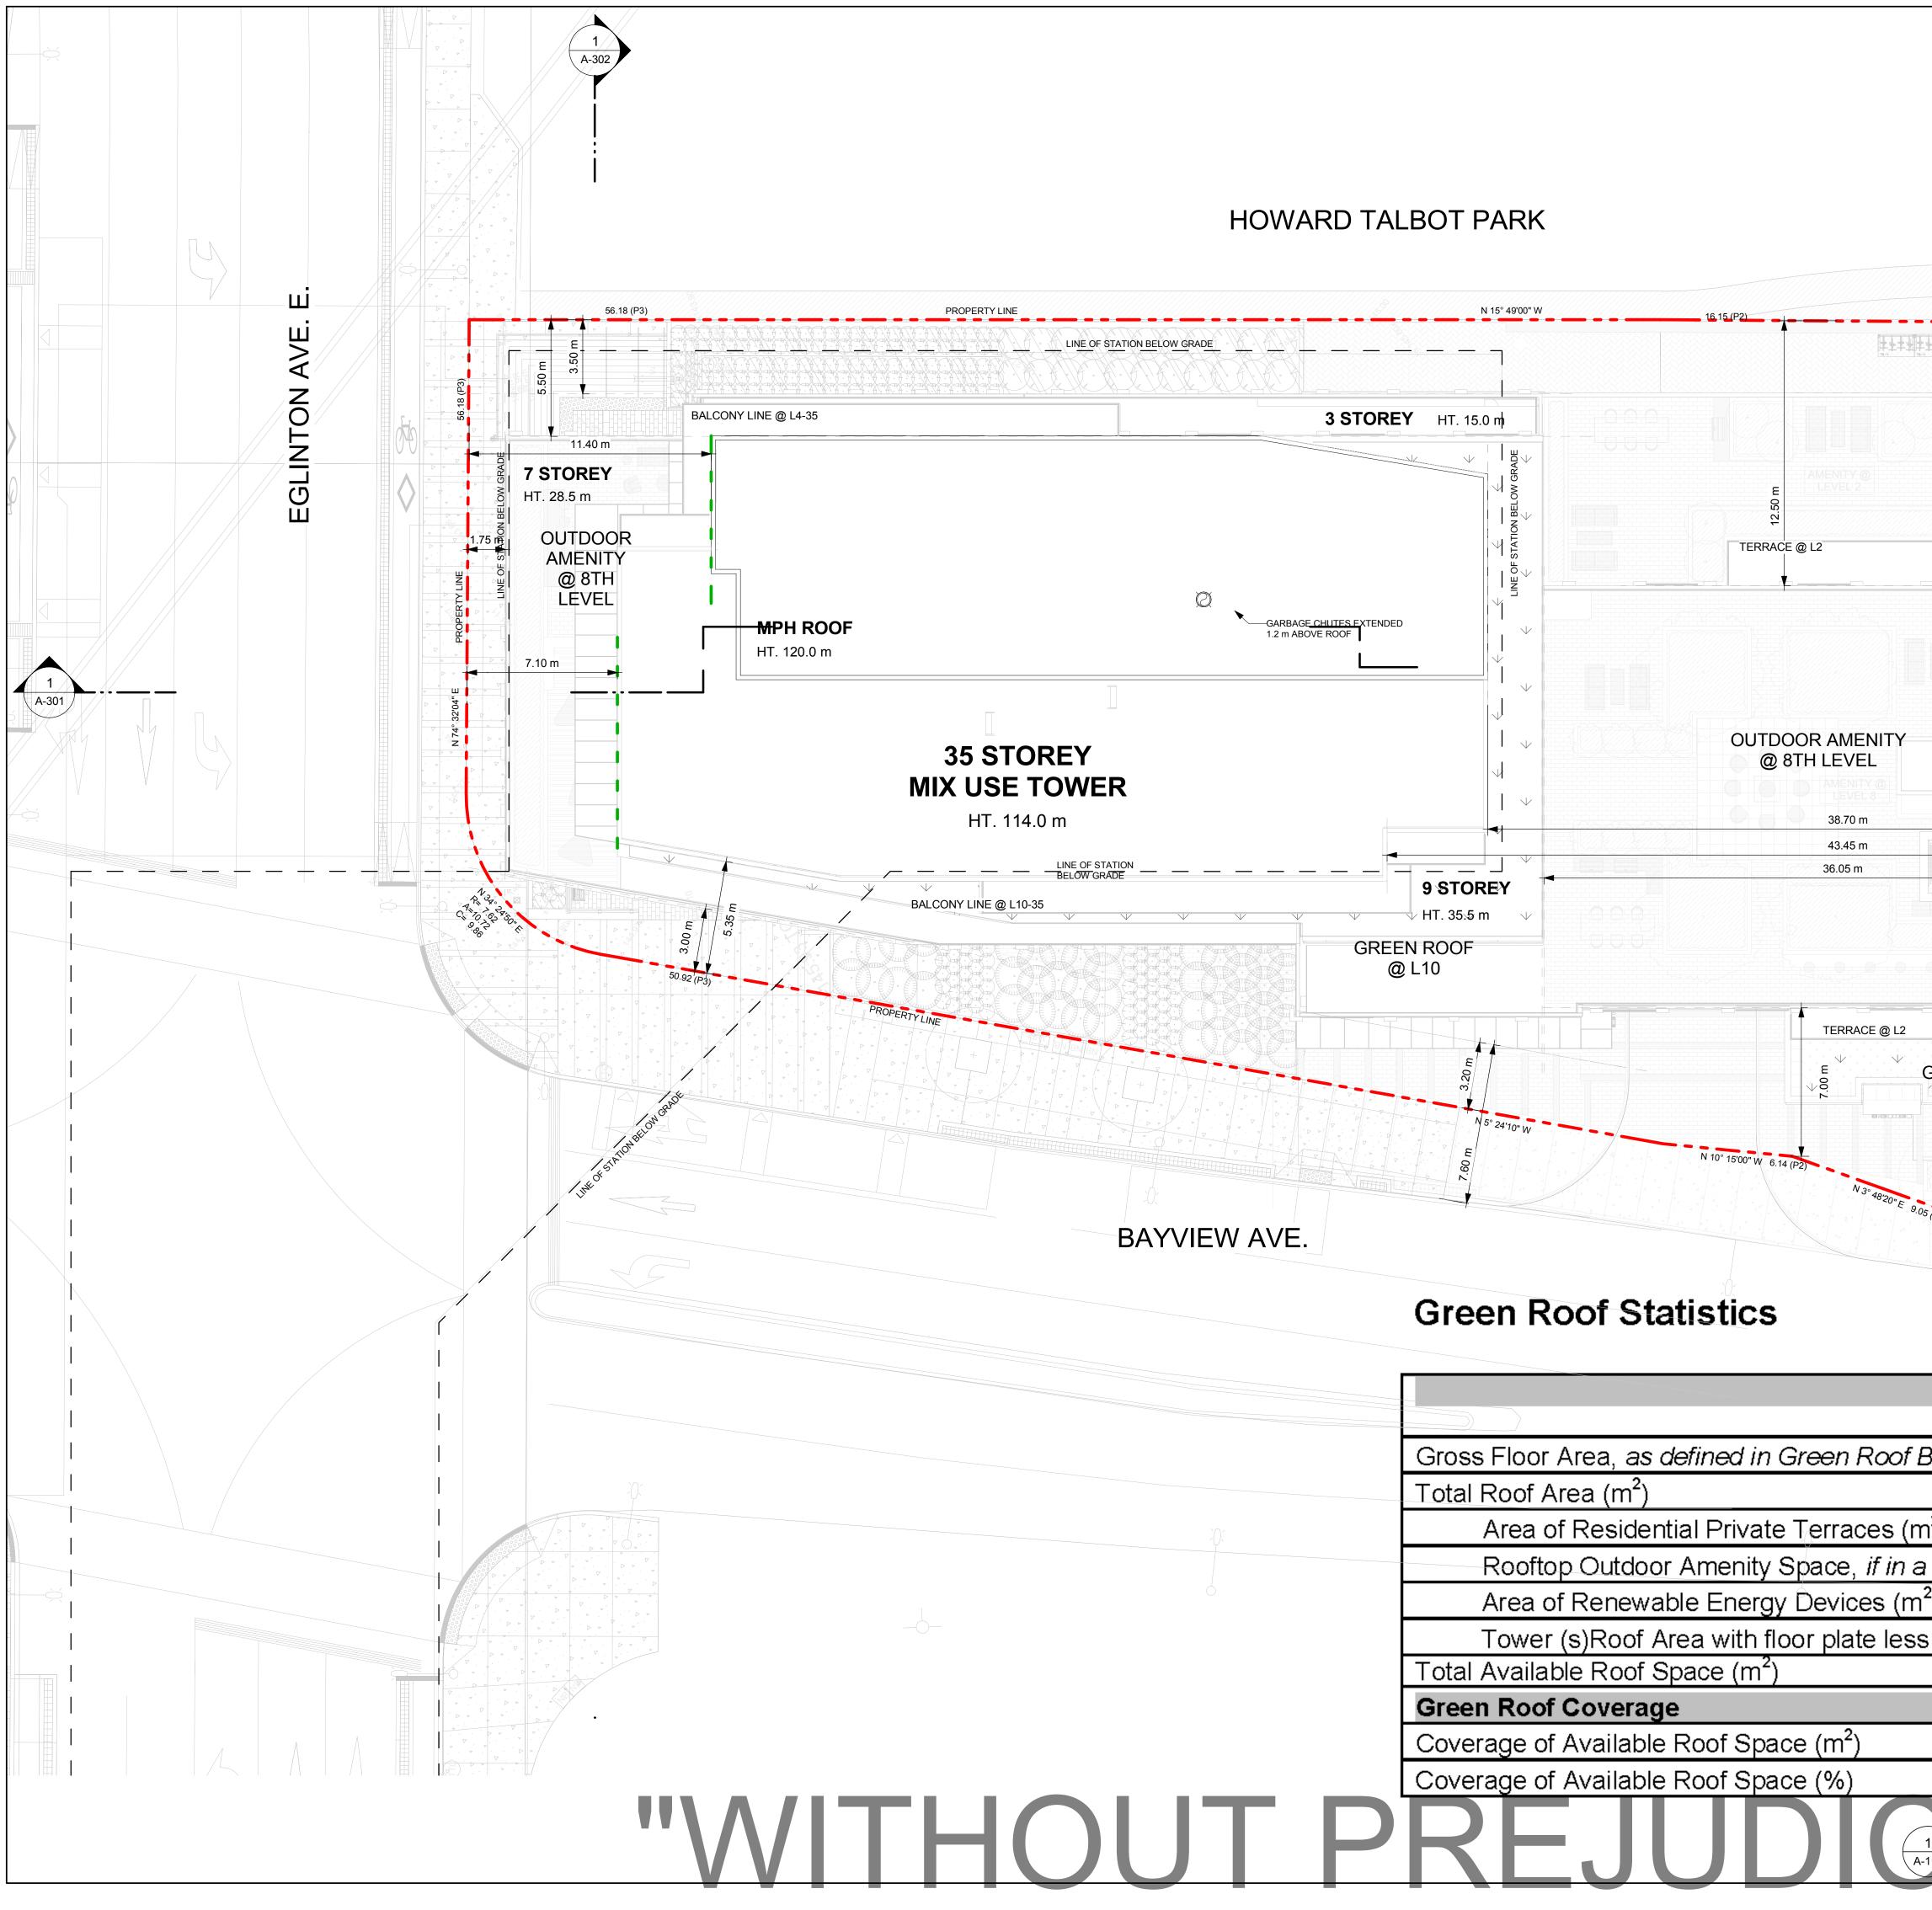

| ssue<br><b>4</b>                                                                                                                                                   |



|                                                                                                                           |                                                                                                                                         |                          |                                                                                                                                                                                                                                                                                                                                                                                                                           | TM                                                    |
|--------------------------------------