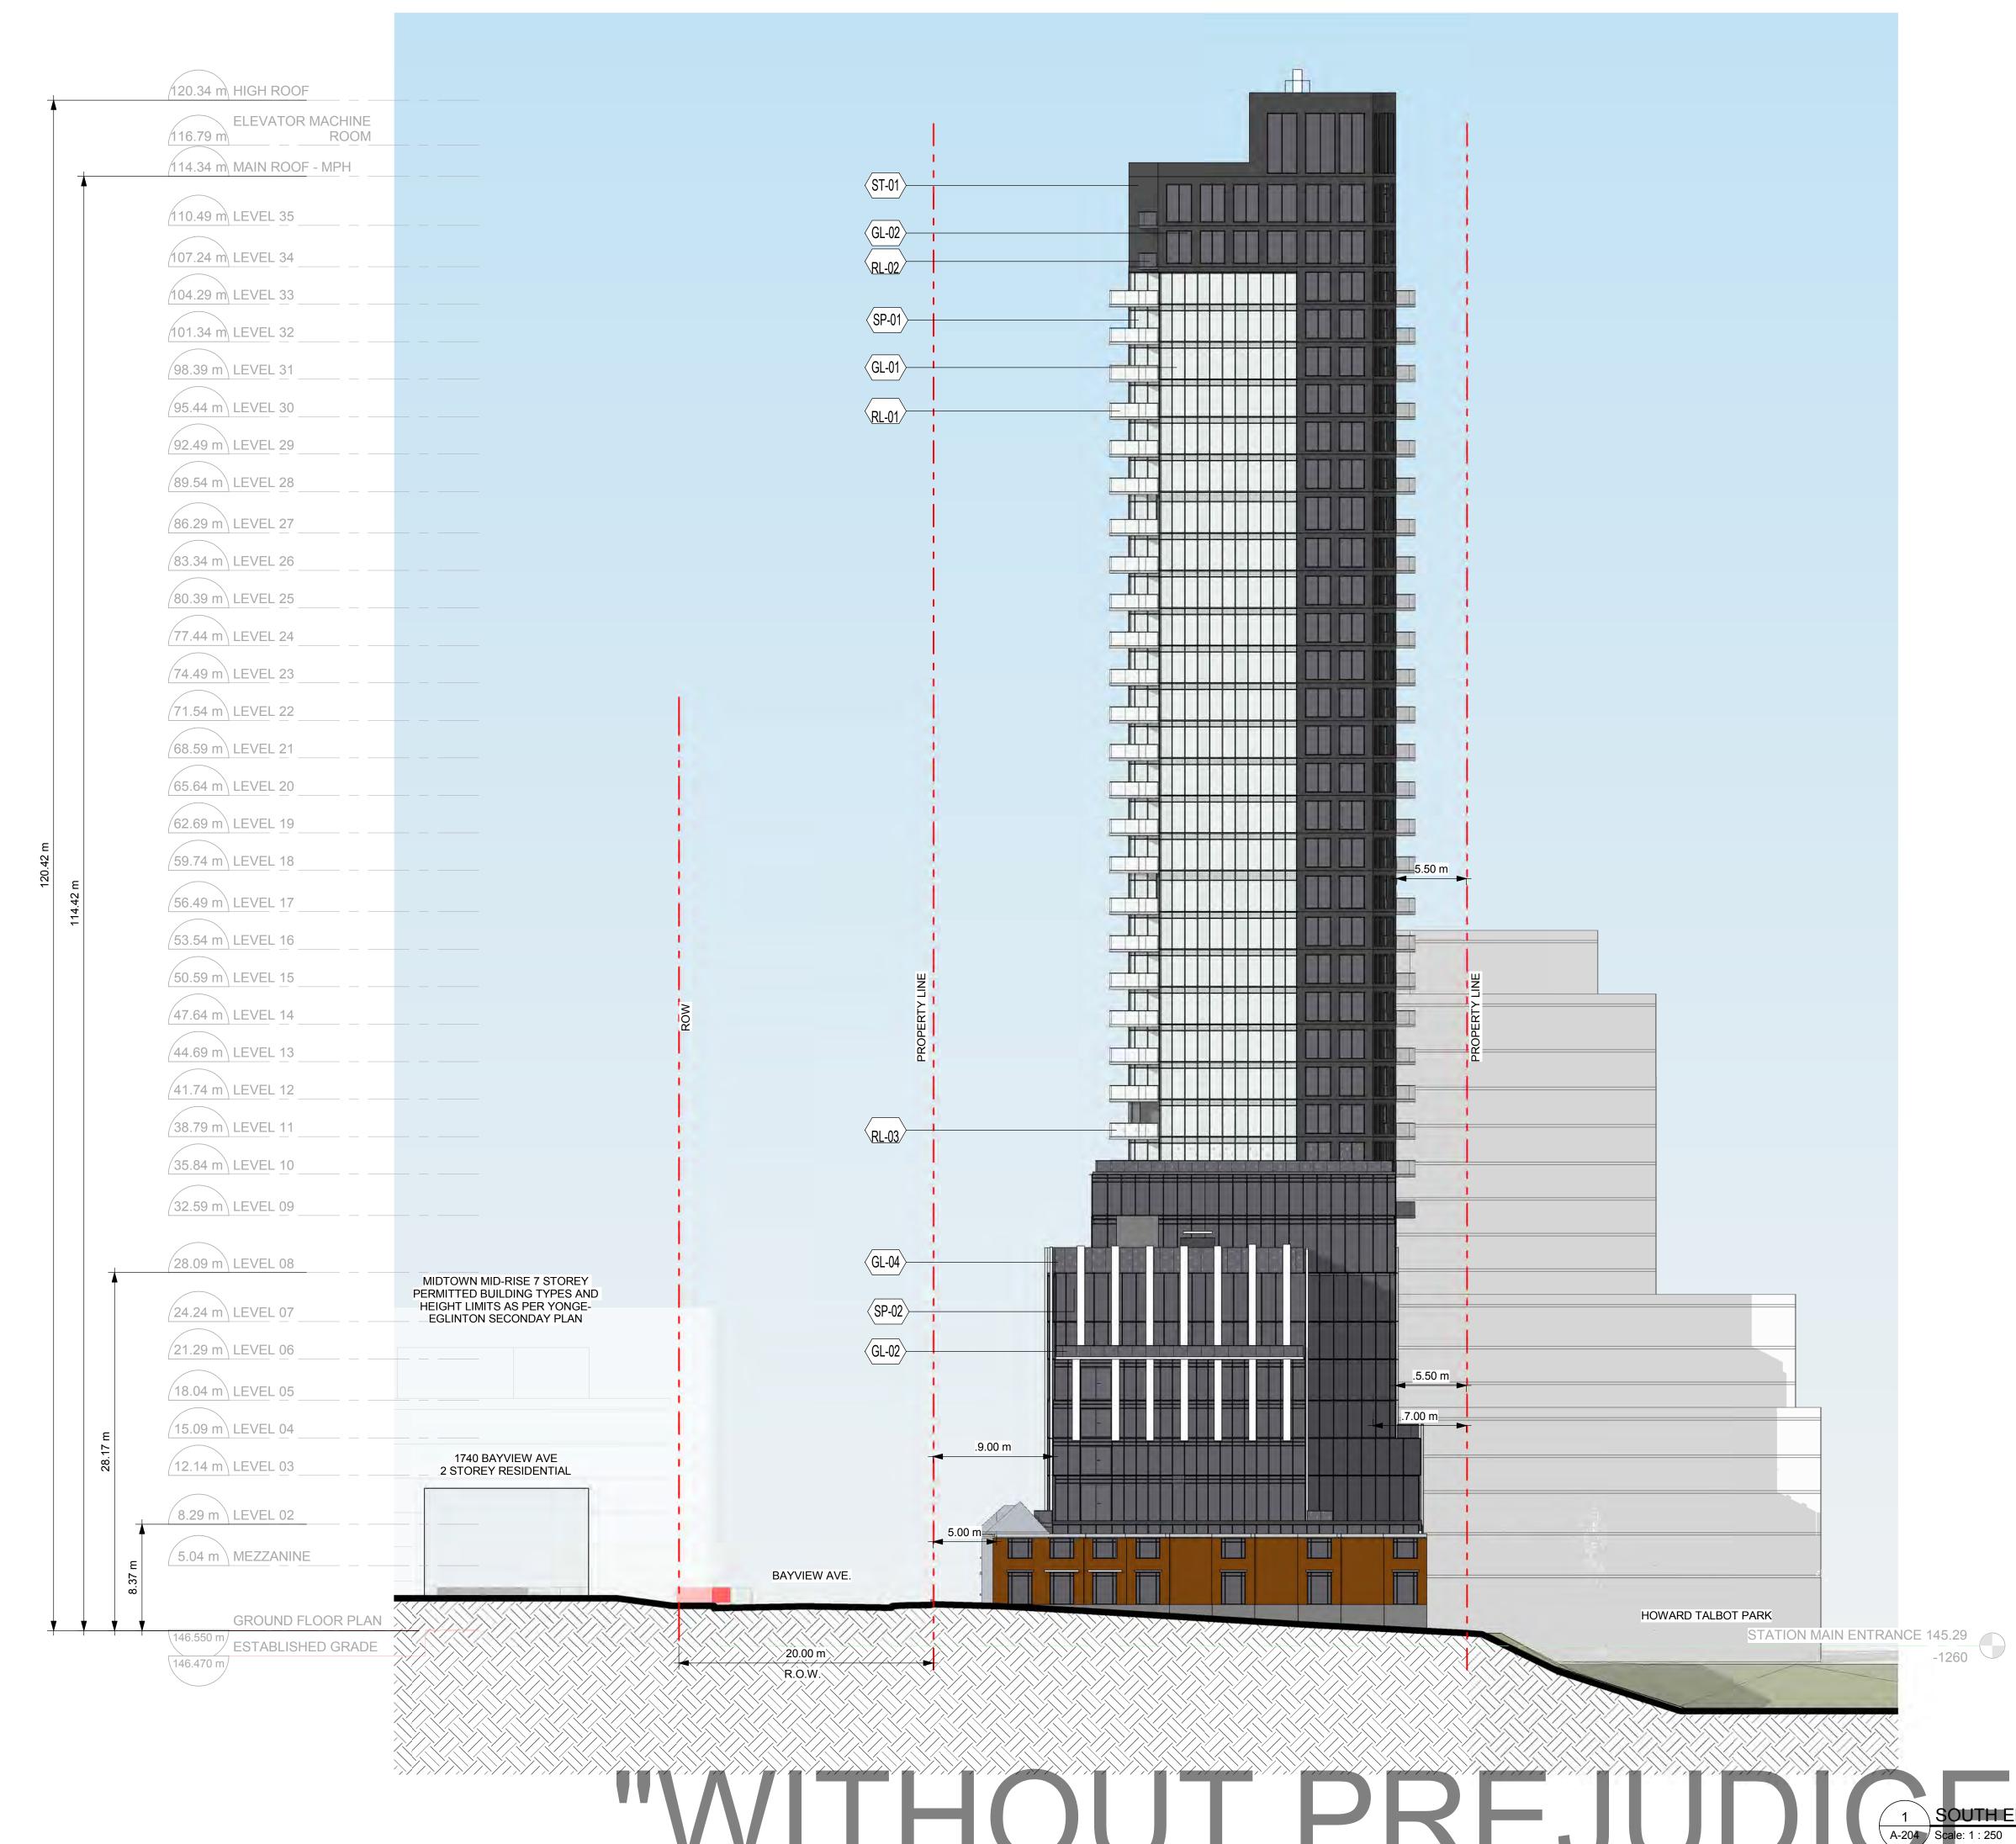

| CKED BY:                                                                                                                          |                                                       |
| PROJI<br>3976<br>DRAW<br>-<br>PROJI<br>-  | 2                                                                               | -                                                                                                                                                     | CKED BY:<br>ROVED BY                                                                                                              | :                                                     |



# A-204

# MATERIAL LEGEND

- GL 01 VISION GLAZING ON WINDOW WALL SYSTEM LIGHT
- GL 02 VISION GLAZING ON WINDOW WALL SYSTEM DARK GL - 03 BIRD FRIENDLY VISION GLAZING ON WINDOW WALL SYSTEM - LIGHT
- GL 04 BIRD FRIENDLY VISION GLAZING ON WINDOW WALL SYSTEM DARK
- GL 05 BIRD FRIENDLY VISION GLAZING ON CURTAIN WALL SYSTEM LIGHT SP - 01 SPANDREL PANEL ON WINDOW WALL SYSTEM - LIGHT
- SP 02 SPANDREL PANEL ON WINDOW WALL SYSTEM DARK
- SP 03 SPANDREL PANEL ON WINDOW WALL SYSTEM CHARCOAL SP - 04 SPANDREL PANEL ON CURTAIN WALL SYSTEM - LIGHT
- MT 01 LOUVER PANEL ON WINDOW WALL SYSTEM LIGHT
- MT 02 LOUVER PANEL ON WINDOW WALL SYSTEM DARK MT - 03 LOUVER PANEL ON CURTAIN WALL SYSTEM - LIGHT
- RL 01 VISION GLAZING LIGHT
- RL 02 VISION GLAZING DARK
- RL 03 BIRD FRIENDLY VISION GLAZING LIGHT RL - 04 BIRD