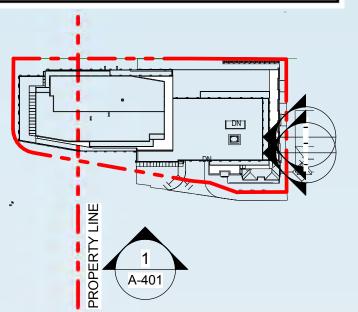

| West  | 28.8           | 28.8       | 0.0           | 100.0%       |
| North | 55.2           | 48.3       | 7.0           | 87.4%        |
| South | 110.9          | 110.9      | 0.0           | 100.0%       |
|       | 000.4          | 000.4      | 7.0           | 07.00        |
| Total | 233.1          | 226.1      | 7.0           | 97.0%        |
|       | ation First 4m |            |               |              |
| East  | 21.9           | 16.5       | 5.4           | 75.3%        |
| West  | 93.0           | 83.8       | 9.2           | 90.1%        |
| North | 1.5            | 1.5        | 0.0           | 100.0%       |
| South | 37.6           | 26.2       | 11.4          | 69.7%        |
|       |                |            |               |              |

154.0 128.0 26.0



MT-03



Total

RESIDENTIAL



|                                                                                                                                                                                                      | CLIENT