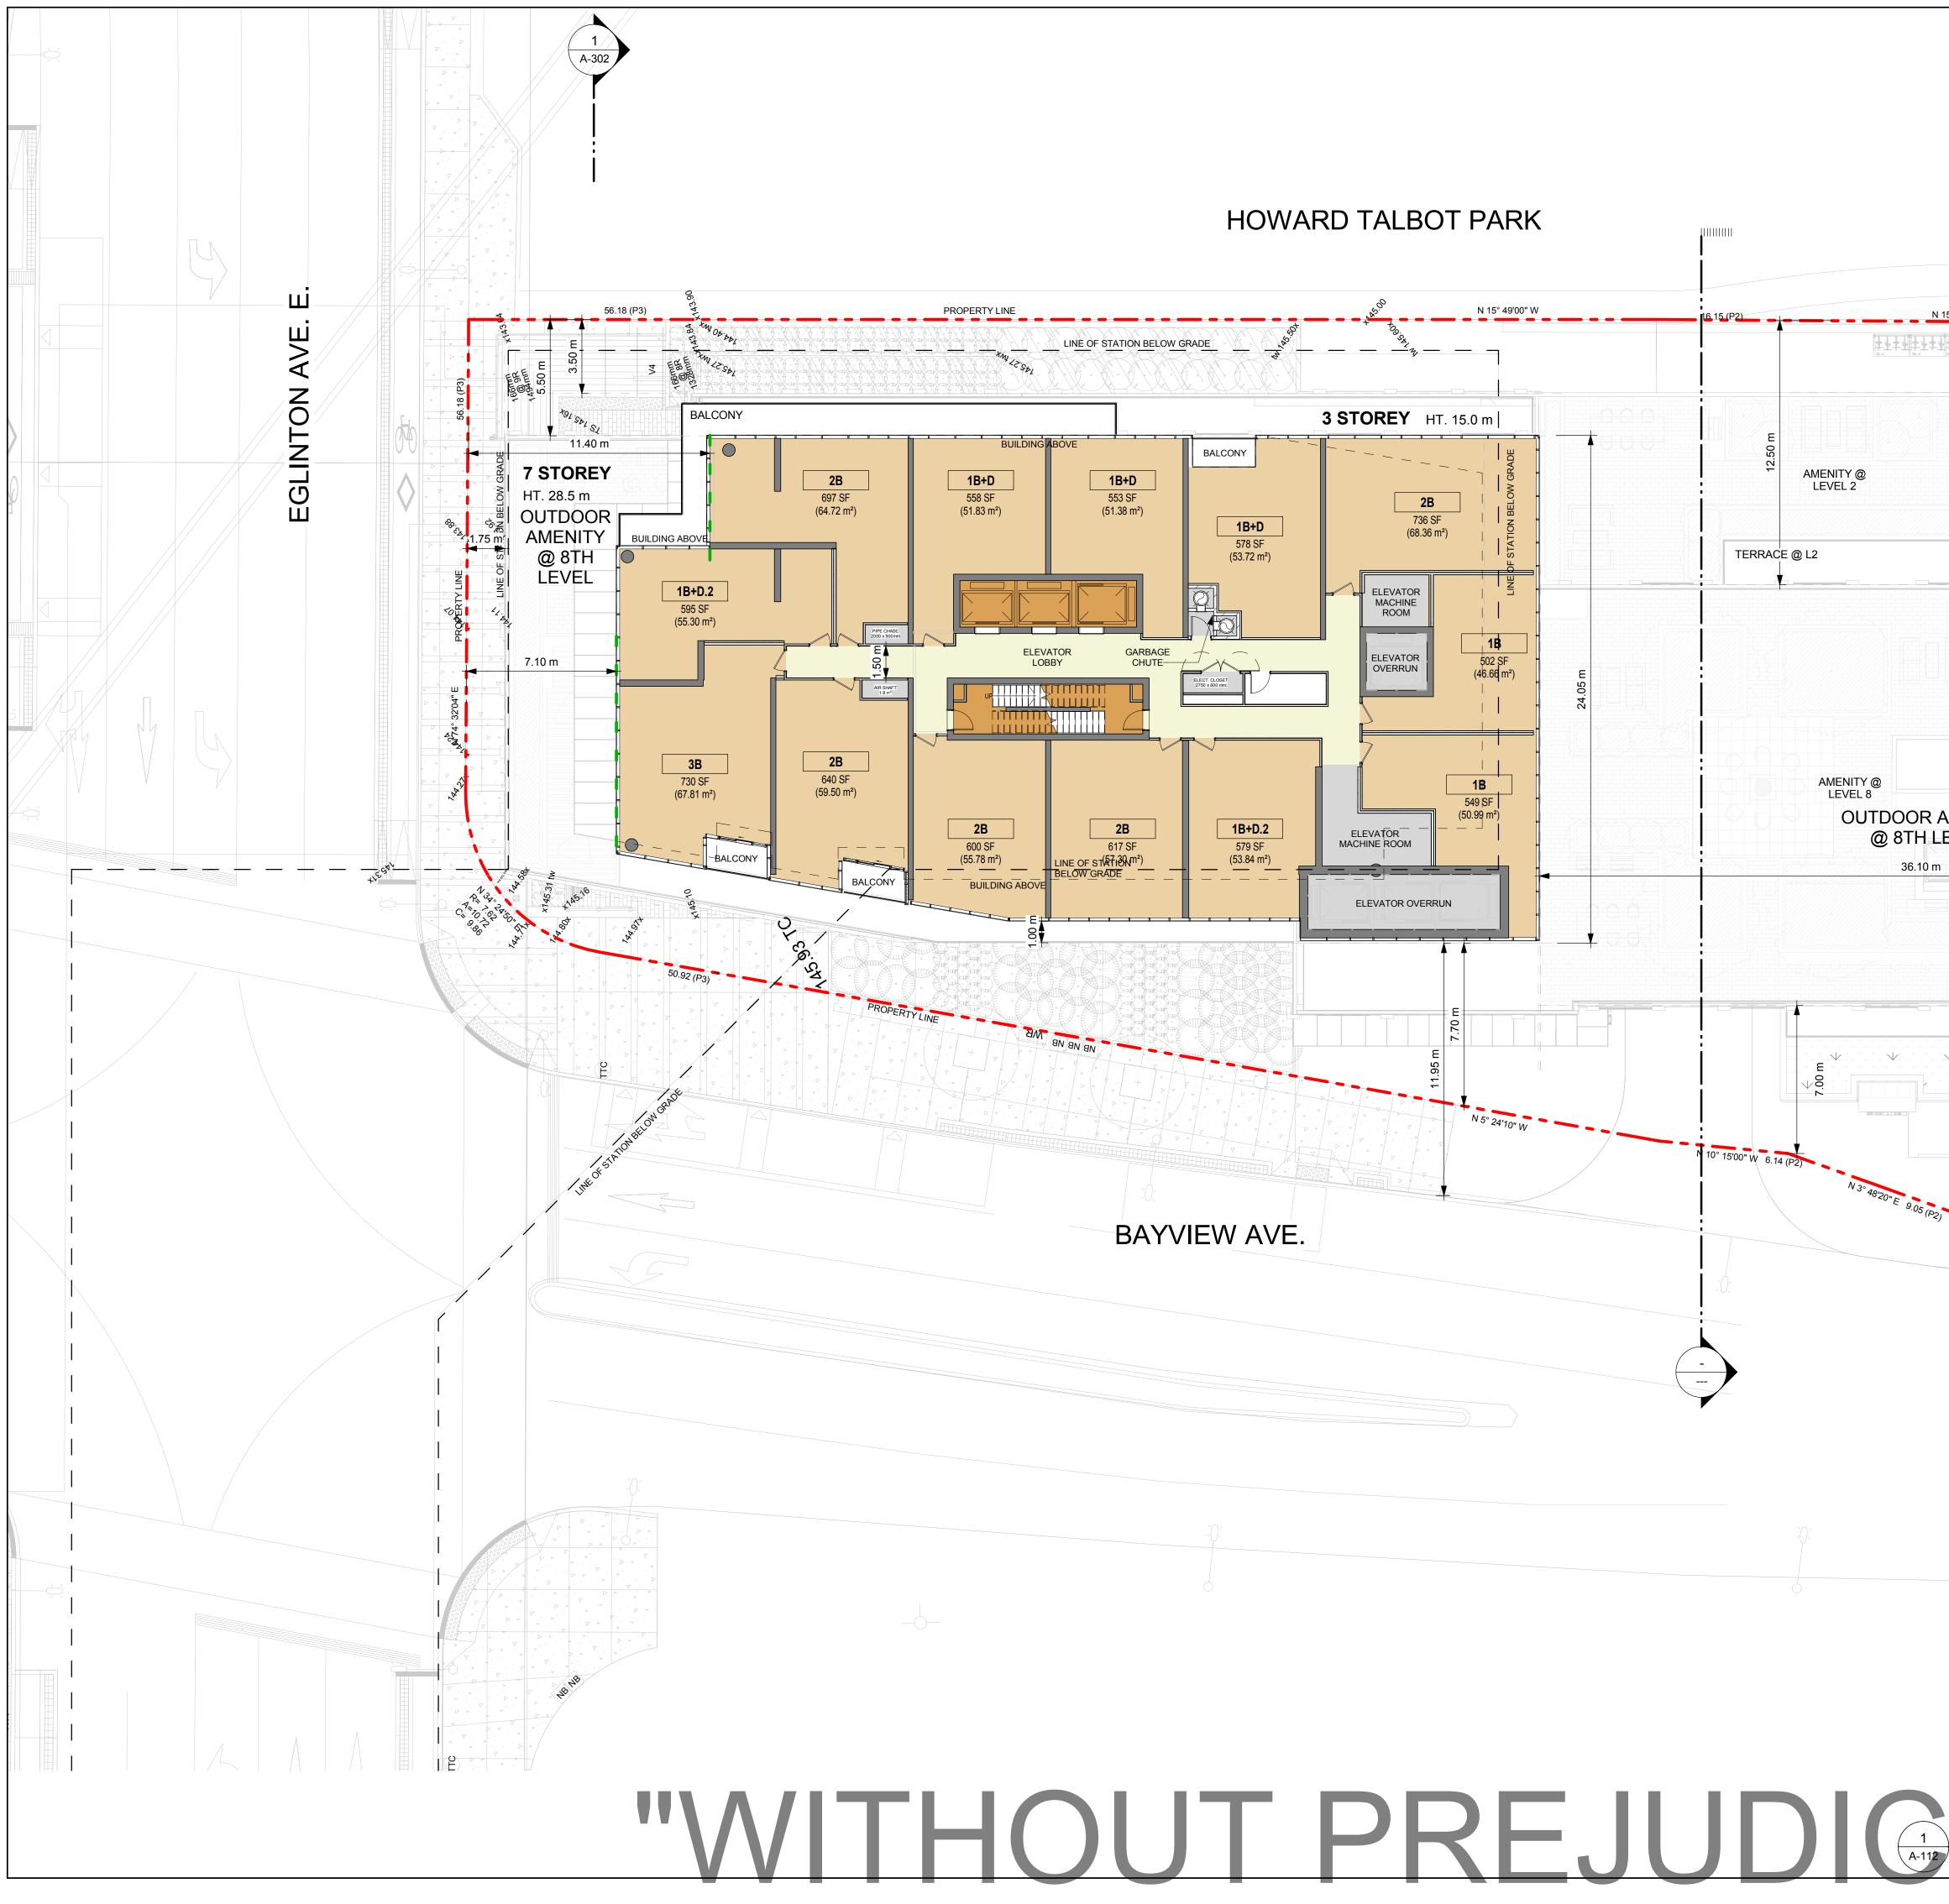

| 2<br>A-302                                                            |                |                             | CLIENT<br>CONI<br>PROPERTI                                                                                                                                                                                                                                                                                                                                                                                                                                   |                                                                                                                                             |
|-----------------------------------------------------------------------|----------------|-----------------------------|--------------------------------------------------------------------------------------------------------------------------------------------------------------------------------------------------------------------------------------------------------------------------------------------------------------------------------------------------------------------------------------------------------------------------------------------------------------|---------------------------------------------------------------------------------------------------------------------------------------------|
|                                                                       |                |                             | 1500 HIGHWAY 7 WE<br>CONCORD, ON L4K 5                                                                                                                                                                                                                                                                                                                                                                                                                       | ST                                                                                                                                          |
|                                                                       |                |                             | COPYRIGHT<br>This drawing has been prepared solely for the intended us<br>or distribution for any purpose other than authorized by<br>Written dimensions shall have precedence over scaled di<br>shall verify and be responsible for all dimensions and co<br>Arcadis shall be informed of any variations from the dim<br>shown on the drawing. Shop drawings shall be submitte<br>conformance before proceeding with fabr<br>Arcadis Architects (Canada     | Arcadis is forbidden.<br>mensions. Contractors<br>ditions on the job, and<br>ensions and conditions<br>d to Arcadis for general<br>ication. |
| N 15° 25'00" W 14 32 (P&M)                                            |                |                             | ISSUES<br>No. DESCRIPTION<br>1 OPA/ZBA/SPA                                                                                                                                                                                                                                                                                                                                                                                                                   | DATE<br>2022/09/29                                                                                                                          |
| N 15° 25'00" W 14.32 (P&M)                                            | N 15° 19'40" V |                             | 2 OPA/ZBA/SPA<br>RESUBMISSION<br>3 OPA/ZBA/SPA<br>RESUBMISSION<br>4 OPA/ZBA/SPA                                                                                                                                                                                                                                                                                                                                                                              | 2023/10/10<br>2024/02/06<br>2024/02/16                                                                                                      |
| 1 STO                                                                 | REY            | 42.19 (P&M)                 | GENERAL NOTES                                                                                                                                                                                                                                                                                                                                                                                                                                                |                                                                                                                                             |
| HT. 8.5 I                                                             | m ↓ ↓ ↓ ↓      | ERTY LINE                   | DRAWINGS ARE PREPARED BASED ON BOUNDAF<br>TOPOGRAPHICAL SURVEY PART OF LOTS 374, 37<br>REGISTERED PLAN 1908. PREPARED BY VUJEVA<br>DATED JULY 28TH 2018.                                                                                                                                                                                                                                                                                                     | 5 & 376                                                                                                                                     |
| OUTDOOR AMENITY @ L2                                                  | ↓              | РКОРЕ                       | DRAWINGS ARE TO BE READ IN CONJUNCTION W<br>CONSULTANTS' DRAWINGS AND REPORTS.                                                                                                                                                                                                                                                                                                                                                                               |                                                                                                                                             |
| THT. 21.5 m                                                           |                |                             | <ul> <li>REFER TO TRAFFIC CONSULTANT'S DOC<br/>TRAFFIC DIAGRAMS, TURNING RADII, TR.<br/>SITE ACCESS INFORMATION;</li> <li>REFER TO LANDSCAPE ARCHITECT'S DR<br/>LANDSCAPING INFORMATION, GREEN RC<br/>AMENITY SPACES;</li> <li>REFER TO SITE SERVICING / CIVIL ENGII<br/>AND REPORTS FOR SITE SERVICING, GR<br/>INFORMATION;</li> <li>REFER TO TRAFFIC CONSULTANT'S DOC<br/>INFORMATION ABOUT WASTE STORAGE<br/>HANDLING FOR ALL USES/OCCUPANCIES</li> </ul> | AFFIC REPORT AND<br>AWINGS FOR<br>DOF AND OUTDOOR<br>NEER'S DRAWINGS<br>ADING, AND UTILITY<br>CUMENTATION FOR<br>PICK-UP AND                |
| 5 STOREY                                                              |                |                             | ALL DRIVEWAYS AND PASSAGE WAYS FOR FIRE<br>TO THE LOADING SPACE OVER A SUPPORTED ST<br>BE CONSTRUCTED AS PER THEONTARIO BUILDIN<br>REQUIREMENTS, INCLUDING ALLOWANCES FOR<br>TORONTO BULK LIFT VEHICLES;                                                                                                                                                                                                                                                     | ACCESS ROUTE AND<br>RUCTURE ARE TO<br>IG CODE                                                                                               |
| R AMENITY<br>HLEVEL                                                   |                |                             | ALL LOADING AND UNLOADING MUST BE ACCOMI<br>WITHIN THE LIMITS OF THE DESIGNATED LOADIN<br>TRAINED STAFF TO BE PRESENT DURING GARBA<br>FOR MANEUVERING OF BINS AND TO ASSIST GAF<br>OTHER VEHICLES WITH THE BACKUP MANEUVER<br>LOADING SPACE;                                                                                                                                                                                                                 | G SPACES. ON SITE<br>GE COLLECTION<br>RBAGE TRUCKS AND                                                                                      |
|                                                                       | 7.50 m         | 2.55 m                      | ACCEPTABLE TRAFFIC SIGNS AND MIRRORS TO I<br>WARN MOTORISTS OF ONCOMING TRAFFIC AND<br>THAT MOTORISTS ARE PROVIDED WITH CLEAR V<br>TRAFFIC;                                                                                                                                                                                                                                                                                                                  | POSITIONED SUCH                                                                                                                             |
| <b>7 STOREY</b><br>HT. 28.5 m                                         | ↓<br>↓         | 2.85 m                      | BUILDING TO BE FULLY SPRINKLED<br>DESIGN WILL BE COMPLIANT WITH ACCESSIBILIT<br>STANDARDS                                                                                                                                                                                                                                                                                                                                                                    | Y DESIGN                                                                                                                                    |
|                                                                       |                |                             |                                                                                                                                                                                                                                                                                                                                                                                                                                                              |                                                                                                                                             |
| HERITAGE BUILDING FA                                                  | CADE           |                             | SEAL                                                                                                                                                                                                                                                                                                                                                                                                                                                         |                                                                                                                                             |
|                                                                       |                | N 73° 59'30"<br>40 m<br>1 - |                                                                                                                                                                                                                                                                                                                                                                                                                                                              |                                                                                                                                             |
| <sup>5</sup> (P <sub>2)</sub><br>1.35 (P2) PROPERTY LINE N 16° 04'20" | E 14.32 (P&M)  | 4                           |                                                                                                                                                                                                                                                                                                                                                                                                                                                              |                                                                                                                                             |
|                                                                       |                |                             |                                                                                                                                                                                                                                                                                                                                                                                                                                                              |                                                                                                                                             |
|                                                                       |                |                             |                                                                                                                                                                                                                                                                                                                                                                                                                                                              |                                                                                                                                             |
|                                                                       |                |                             |                                                                                                                                                                                                                                                                                                                                                                                                                                                              |                                                                                                                                             |
|                                                                       |                |                             | ARCADIS ARCHITECTS (CANA<br>55 St. Clair Avenue West, 7th Flo<br>Toronto, ON M4V 2Y7, Canada<br>tel 416 596 1930 fax 416 596 064<br>www.arcadis.com                                                                                                                                                                                                                                                                                                          | DA) INC.<br>or,                                                                                                                             |
|                                                                       |                |                             | PROJECT<br>BAYVIEW & EGLI<br>OVERBUILD<br>1787 - 1779 Bayview Ave, 1                                                                                                                                                                                                                                                                                                                                                                                         |                                                                                                                                             |
|                                                                       |                |                             | PROJECT NO:<br>39762<br>DRAWN BY: CHECKE<br><br>PROJECT MGR: APPROV                                                                                                                                                                                                                                                                                                                                                                                          |                                                                                                                                             |
|                                                                       |                |                             | SHEET TITLE<br>LEVEL 9 FLOOR                                                                                                                                                                                                                                                                                                                                                                                                                                 |                                                                                                                                             |
| 1 LEVEL 09                                                            |                |                             | SHEET NUMBER                                                                                                                                                                                                                                                                                                                                                                                                                                                 |                                                                                                                                             |
| -112 Scale: 1 : 150                                                   |                | True North Project North    |                                                                                                                                                                                                                                                                                                                                                                                                                                                              | 4                                                                                                                                           |