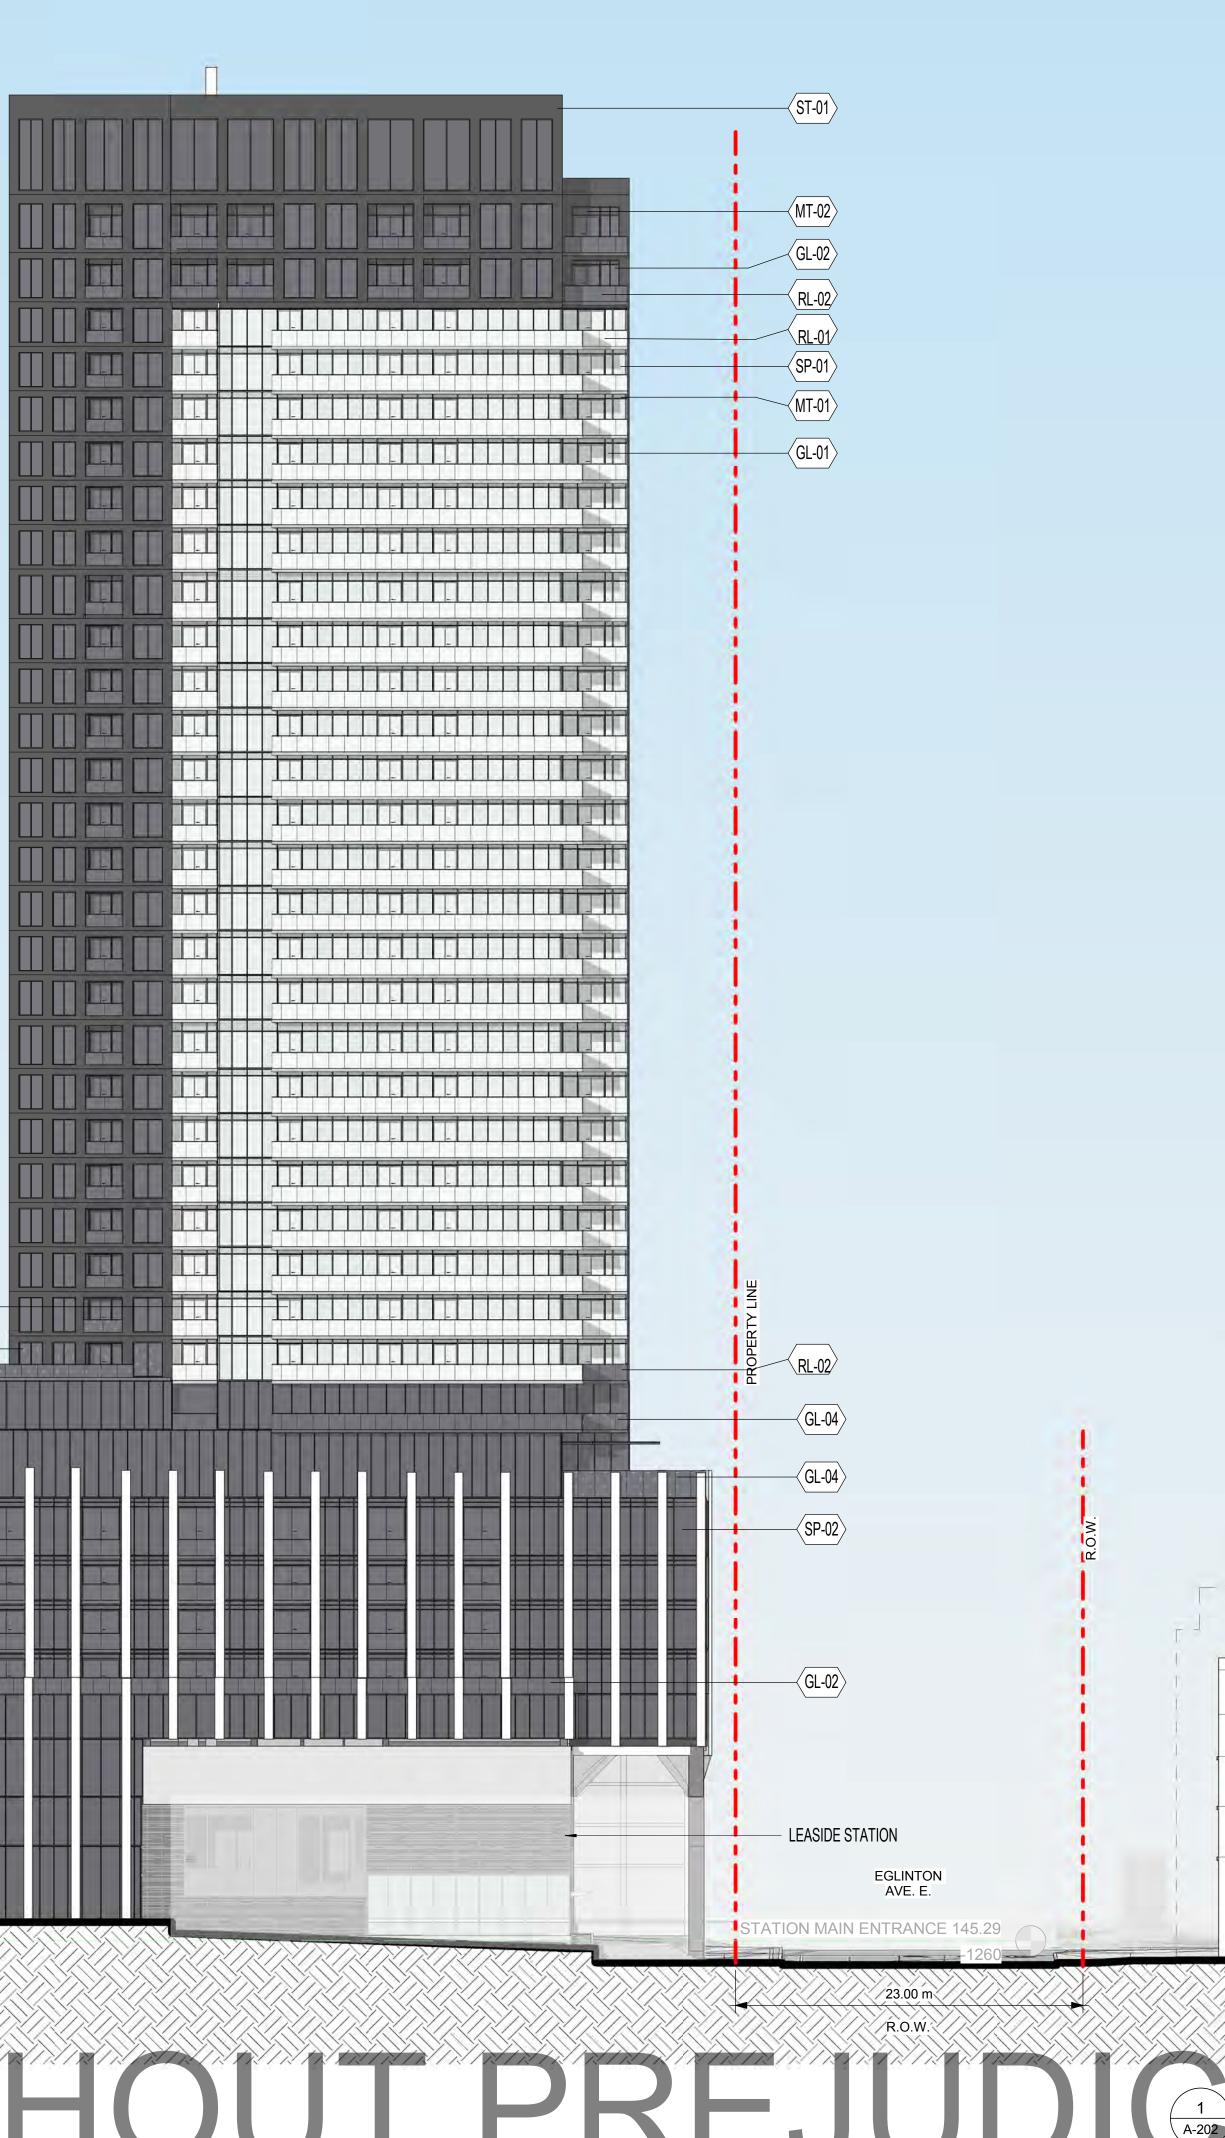

|               |         |                    |             |           | XX  |
|          |          |              |                  |                                        |               |         |                    |             |           | Y Y |
|          |          |              |                  |                                        | ŇŇ            |         |                    | YYYYY       |           | YY) |
|          |          |              |                  |                                        |               |         |                    |             |           |     |
| L        |          |              |                  |                                        |               |         |                    | V V         |           |     |



|  | MAT | ERIAL | LEGEND |
|--|-----|-------|--------|
|--|-----|-------|--------|

- GL 01 VISION GLAZING ON WINDOW WALL SYSTEM LIGHT
- GL 02 VISION GLAZING ON WINDOW WALL SYSTEM DARK GL - 03 BIRD FRIENDLY VISION GLAZING ON WINDOW WALL SYSTEM - LIGHT

CLIENT

- GL 04 BIRD FRIENDLY VISION GLAZING ON WINDOW WALL SYSTEM DARK
- GL 05 BIRD FRIENDLY VISION GLAZING ON CURTAIN WALL SYSTEM LIGHT
- SP 01SPANDREL PANEL ON WINDOW WALL SYSTEM LIGHTSP 02SPANDREL PANEL ON WINDOW WALL SYSTEM DARK
- SP-03 SPANDREL PANEL ON WINDOW WALL SYSTEM CHARCOAL
- SP 04SPANDREL PANEL ON CURTAIN WALL SYSTEM LIGHTMT 01LOUVER PANEL ON WINDOW WALL SYSTEM LIGHT
- MT 02 LOUVER PANEL ON WINDOW WALL SYSTEM DARK
- MT 03 LOUVER PANEL ON CURTAIN WALL SYSTEM LIGHT RL - 01 VISION GLAZING - LIGHT
- RL 02 VISION GLAZING DARK
- R