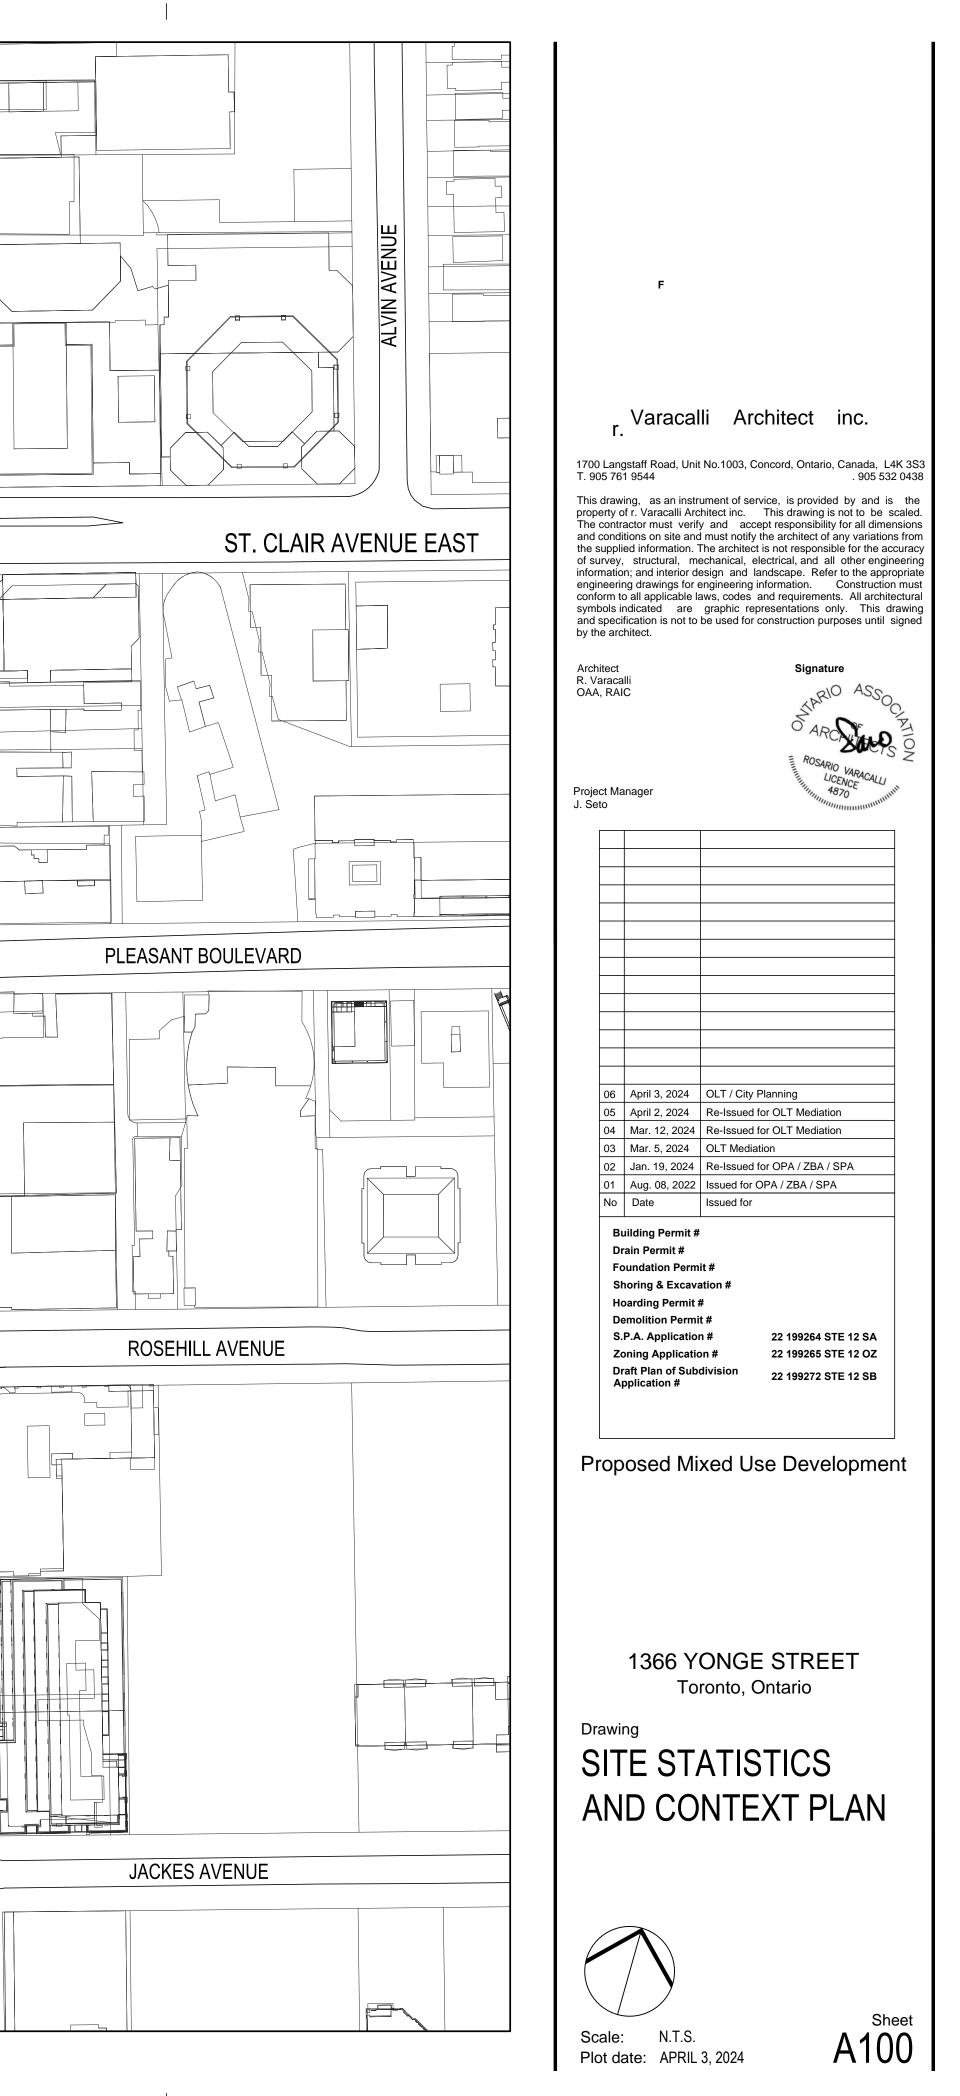

| ICS                                                             |                                       |                                                  |                            |                                                    |                                  |              |                                                     | Πſ |                       |              |
|-----------------------------------------------------------------|---------------------------------------|--------------------------------------------------|----------------------------|----------------------------------------------------|----------------------------------|--------------|-----------------------------------------------------|----|-----------------------|--------------|
| 996.30 n<br>/erage paved su<br>00 m2 996.39 n                   | rf landscape<br>12 0.00 m2            | 996 39 m2                                        | frontago                   | 32.69 m                                            | depti                            | n 30.47 n    | n,                                                  |    | DELISLE AVENUE        |              |
| 0 0% 100 0<br>97 62 n                                           | 12                                    | 1,050 77 <b>R</b> 2                              |                            |                                                    |                                  |              |                                                     |    |                       |              |
| 68.64 n<br>166.26 n<br>                                         | 12                                    | 738.83 ft2<br>1,789 61 ft2<br>8,045.16 ft2       |                            |                                                    |                                  |              |                                                     |    | STREET STREET         |              |
| 612-16 n<br>804-62 n                                            | 12                                    | 6,569 24 R2<br>8,660 86 R2                       |                            |                                                    |                                  |              |                                                     |    |                       |              |
| 402.31 π<br>896.55 n                                            | 2                                     | 4,330 43 R2<br>9,650.38 R2                       |                            |                                                    | ,                                |              | ,                                                   |    |                       | 1            |
| 456-82 п<br>26,319-44 n                                         |                                       | 4,917.17 ft2<br>283,300 09 ft2                   |                            |                                                    |                                  |              |                                                     |    |                       |              |
| 612.08 m<br>30,003 27 n<br>29,835 21 n                          | 12                                    | 6,588 37 ft2<br>322,952 51 ft2<br>321,143 53 ft2 |                            |                                                    |                                  |              | •                                                   |    |                       |              |
| 168.06 n<br>0.00 n<br>0.00 n                                    | 12                                    | 1,808.98 ft2<br>0.00 ft2<br>0.00 ft2             |                            |                                                    |                                  |              |                                                     |    |                       |              |
| 29,837 01 n<br>30,003 27 n                                      | 12                                    | 321,162.90 ft2<br>322,952 51 ft2                 |                            |                                                    |                                  |              | •                                                   |    |                       |              |
| T 1B<br>Units 3 Uni<br>Units 6 Uni                              | ts 2 Units                            | 2 Units                                          |                            | TOTAL<br>6 Units<br>12 Units                       |                                  |              |                                                     |    | ST. CLAIR AVENUE WEST |              |
| Units X 3 Unit<br>Units 2 Unit<br>Units 1 Unit<br>Units 12 Unit | ts 3 Units<br>ts 1 Units              | 1 Units                                          |                            | <i>x 6 Units</i><br>6 Units<br>4 Units<br>28 Units |                                  |              |                                                     |    |                       |              |
| 76 m2 45.01 m<br>1.29% 42.86<br>                                | 02 65.58 m2<br>% 25.00%               | 80.89 m2<br>17 86%                               |                            | 54.66 m2<br>100%                                   |                                  |              | •                                                   |    |                       |              |
| Units 258 Uni<br>Units x 6 Uni<br>D/V/0! 45.10 m<br>0.00% 60.00 | ts x 3 Units<br>2 56.06 m2            | x 1 Units                                        |                            | 430 Units<br>x 10 Units<br>50.43 m2<br>100%        |                                  |              | ,                                                   |    |                       |              |
| 4 D.U. 270 D.<br>76 m2 45 09 m                                  | U 136 D U.<br>18                      | 48 D.U.<br>4 D.U.                                |                            | 458 D.U<br>50 69 m2                                |                                  |              |                                                     |    |                       |              |
| 0.87% 58.95                                                     | % 29,69%                              |                                                  | 16.00%                     | 100 00%<br>69 D.U                                  |                                  |              |                                                     |    |                       |              |
|                                                                 |                                       | •                                                | 10.00%<br>15.00%<br>40.00% | 46 D U<br>69 D.U.<br>183 D.U.                      |                                  |              | •                                                   |    |                       |              |
| ents Short term<br>paces 0 Space<br>paces 0 Space<br>0.0% 0.0   | es 2 Spaces<br>es 2 Spaces            | 0 Spaces                                         |                            | TOTAL<br>2 Spaces<br>2 Spaces                      |                                  | *            | •                                                   |    |                       |              |
|                                                                 | required                              |                                                  |                            |                                                    | עסוק                             | Ided         |                                                     |    |                       |              |
|                                                                 | % lofd u<br>% lofd.u.                 | 92 spaces<br>412 spaces                          | 11                         |                                                    |                                  |              |                                                     |    |                       |              |
| <u>3 + 0 3 per 100 n</u><br>0.2 per 100 n                       | 12 (168.06 m2<br>12 (168.06 m2        |                                                  | U spaces<br>1 spaces       | Ú spaces                                           | N/A as Non res<br>N/A as Non res | adential GF/ | \ <2000 m2                                          |    |                       |              |
|                                                                 |                                       | 10 spaces                                        |                            | 10 spaces<br>514 spaces                            |                                  |              |                                                     |    |                       |              |
| 20 m2 per D.U =<br>20 m2 per D.U<br>10 m2                       | 916 00 m2<br>916 00 m2<br>1,832 00 m2 | 1 1                                              |                            | 1,495.53 m2<br>336 60 m2<br>1,832 13 m2            | provided                         | 0.73 m       | 2 per D.U.<br>2 per D.U.<br>2 per D.U.<br>2 per D.U |    | ST. MICHAEL'S         |              |
| Hoors                                                           | 153 30 m                              | plus 6.0m MPH                                    |                            |                                                    |                                  |              |                                                     |    | CEMETERY              |              |
|                                                                 |                                       |                                                  |                            |                                                    |                                  |              |                                                     |    |                       | Ŀ            |
|                                                                 |                                       |                                                  |                            |                                                    |                                  |              |                                                     |    |                       | STRFFT       |
|                                                                 |                                       |                                                  |                            |                                                    |                                  |              |                                                     |    |                       | С<br>Ц       |
|                                                                 |                                       |                                                  |                            |                                                    |                                  |              |                                                     |    |                       | <b>JUNGY</b> |
|                                                                 |                                       |                                                  |                            |                                                    |                                  |              |                                                     |    |                       |              |
|                                                                 |                                       |                                                  |                            |                                                    |                                  |              |                                                     |    | BALMORAL AVENUE       |              |
|                                                                 |                                       |                                                  |                            |                                                    |                                  |              |                                                     |    |                       |              |
|                                                                 |                                       |                                                  |                            |                                                    |                                  |              |                                                     |    |                       |              |
|                                                                 |                                       |                                                  |                            |                                                    |                                  |              |                                                     |    |                       | I            |
|                                                                 |                                       |                                                  |                            |                                                    |                                  |              |                                                     |    |                       |              |
|                                                                 |                                       |                                                  |                            |                                                    |                                  |              |                                                     |    |                       |              |
|                                                                 |                                       |                                                  |                            |                                                    |                                  |              |                                                     |    |                       |              |
|                                                                 |                                       |                                                  |                            |                                                    |                                  |              |                                                     |    |                       |              |
|                                                                 |                                       |                                                  |                            |                                                    |                                  |              |                                                     |    | FARNHAM AVENUE        | \            |
|                                                                 |                                       |                                                  |                            |                                                    |                                  |              |                                                     |    |                       |              |
|                                                                 |                                       |                                                  |                            |                                                    |                                  |              |                                                     |    |                       |              |