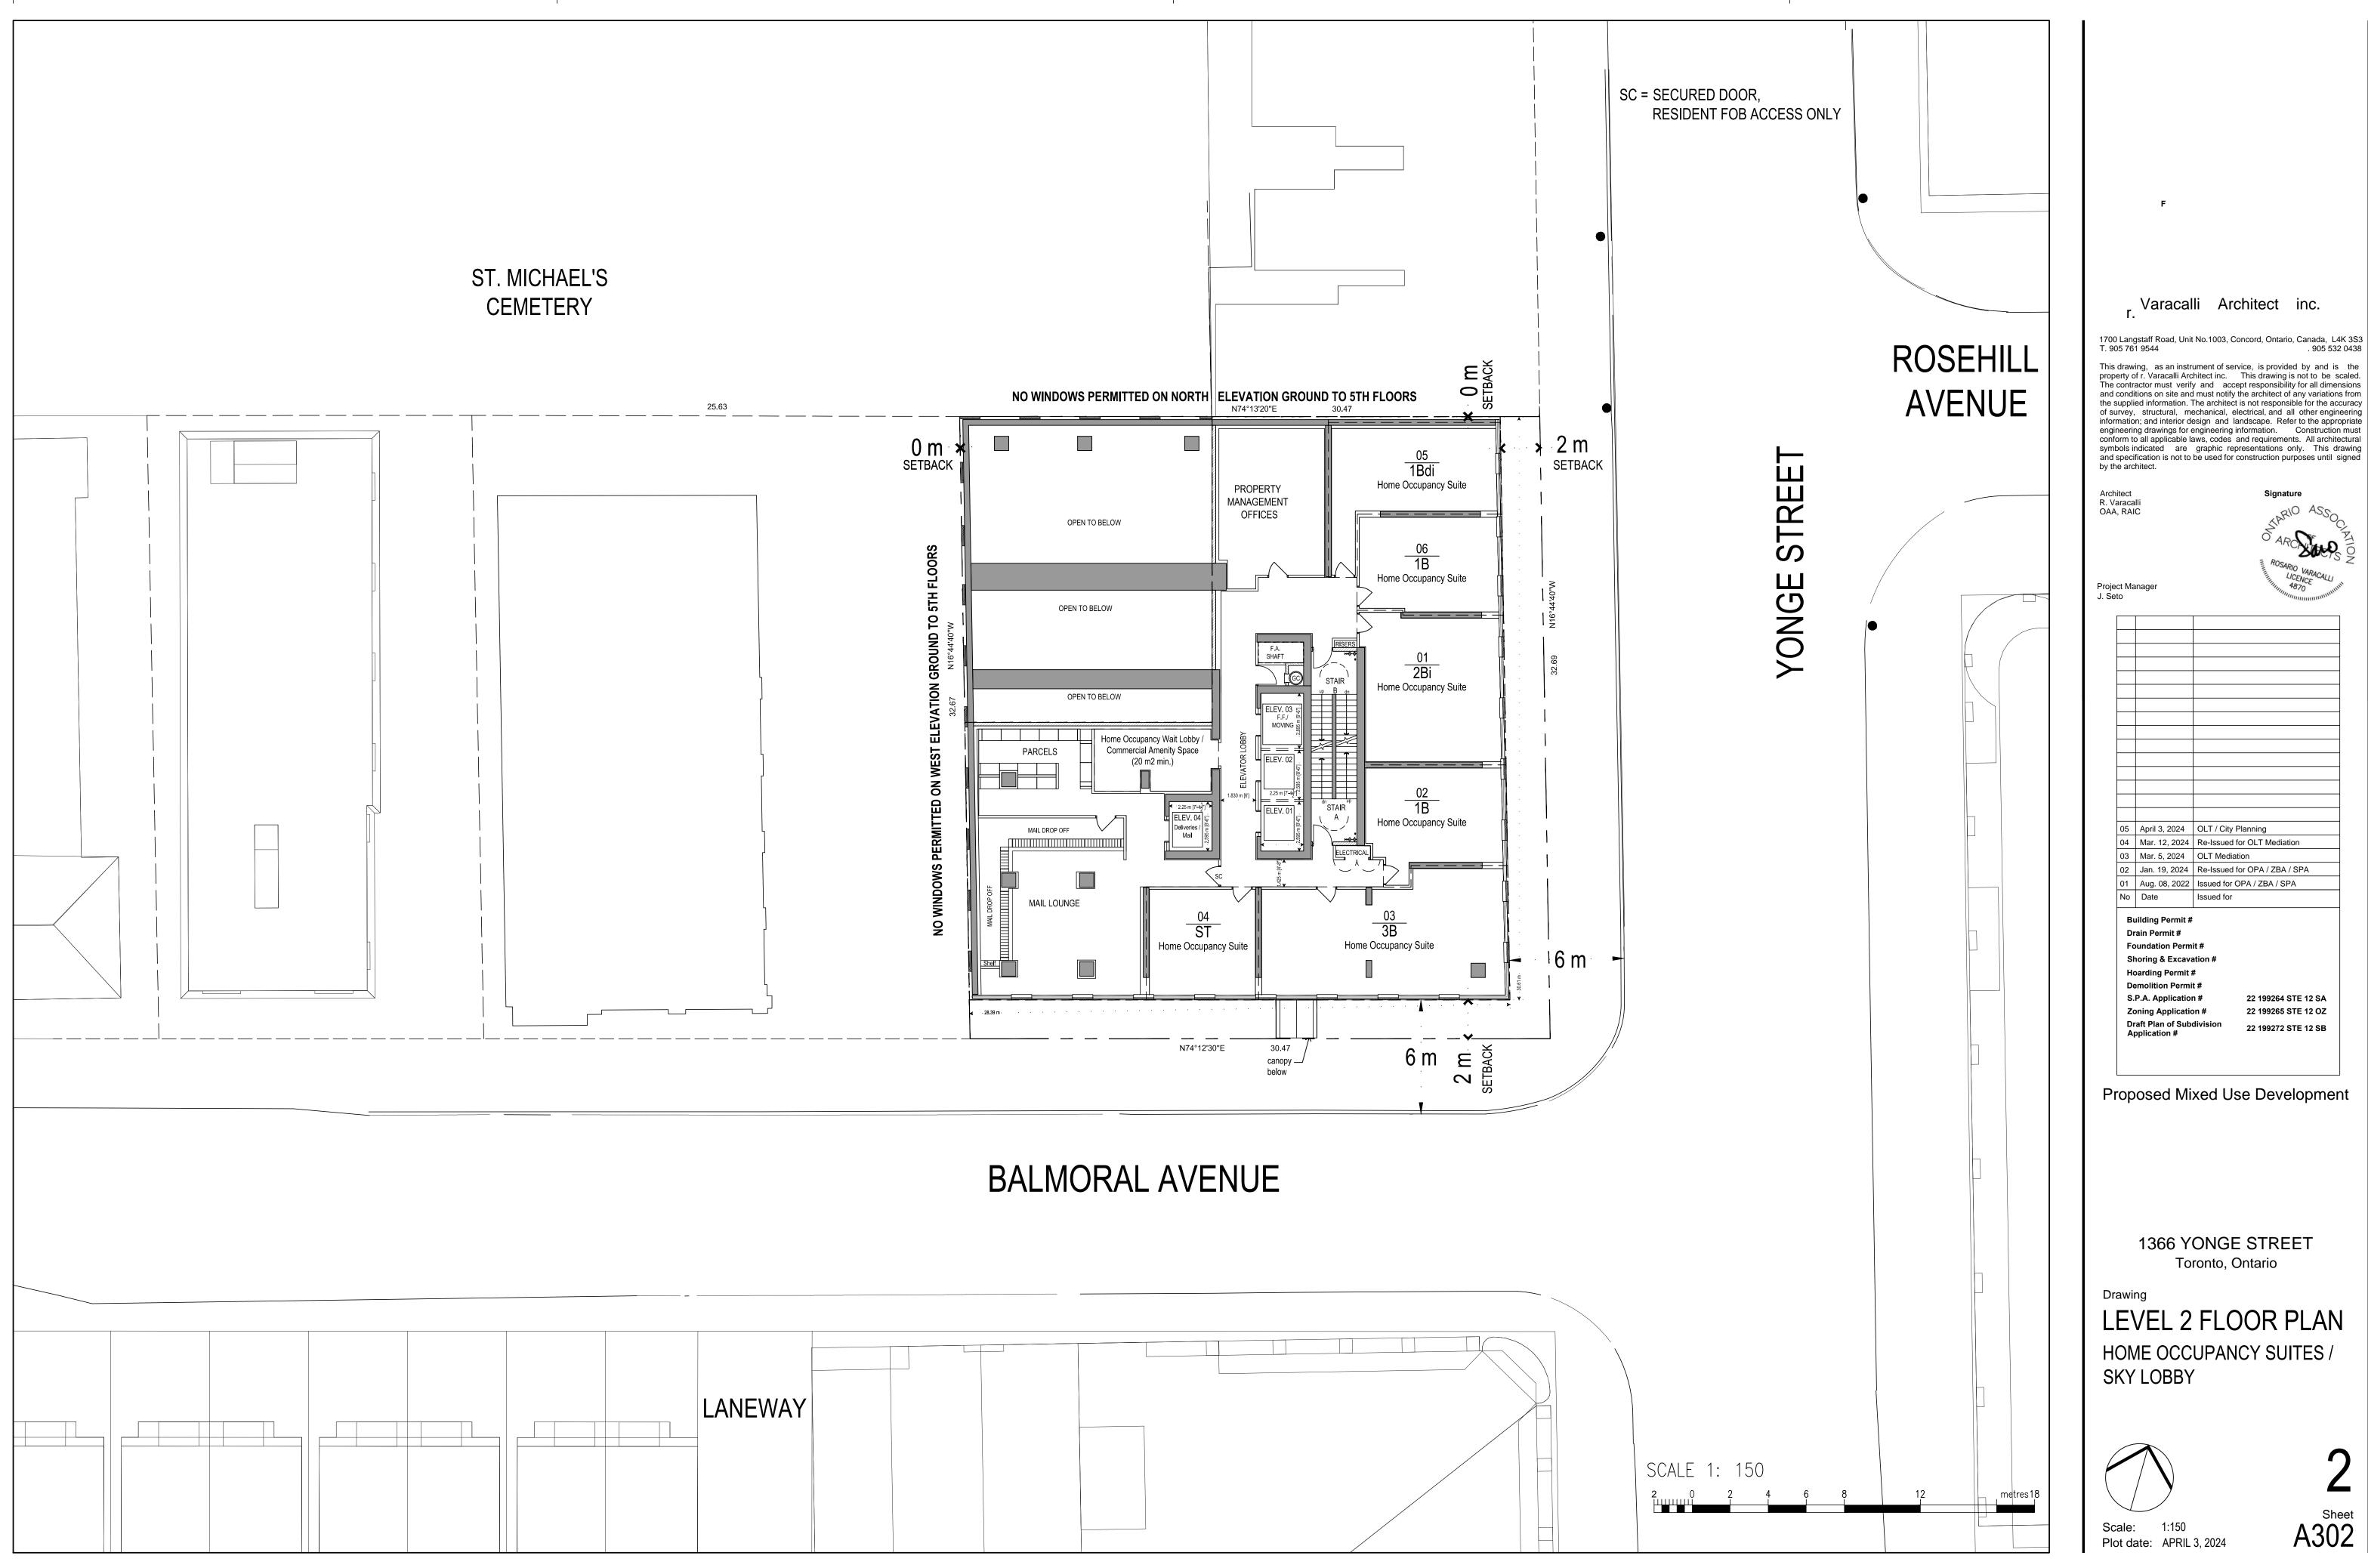

### Proposed Mixed Use Development

1366 YONGE STREET Toronto, Ontario

Drawing COVER PAGE

| GENERAL NOTES                                                                                                                                                                                                                                                                                                                                                                                                                                                                                                                      | 1366 YONGE ST                                                                  |
|------------------------------------------------------------------------------------------------------------------------------------------------------------------------------------------------------------------------------------------------------------------------------------------------------------------------------------------------------------------------------------------------------------------------------------------------------------------------------------------------------------------------------------|--------------------------------------------------------------------------------|
| 1. REMOVE ALL EXISTING ACCESSES, CURB CUTS, TRAFFIC CONTROL SIGNS, ETC. ALONG THE DEVELOPMENT SITE FRONTAGES THAT ARE NO LONGER REQUIRED AND REINSTATE THE BOULEVARD WITHIN THE PUBLIC RIGHT-OF-WAY, IN ACCORDANCE WITH THE CITY STANDARDS AND TO THE SATISFACTION OF THE EXECUTIVE DIRECTOR OF ENGINEERING AND CONSTRUCTION SERVICES.                                                                                                                                                                                             | 1 <u>SITE AREA</u>                                                             |
| INSTALL AND MAINTAIN A PHYSICAL SEPARATION(S) BETWEEN THE RESIDENTIAL AND NON-RESIDENTIAL PARKING SPACES FOR THE DEVELOPMENT BY MEANS OF OVERHEAD DOORS OR GATE CONTROLS     SITE TO CONFORM TO THE CITY'S VIBRANT STREETS DESIGN GUIDELINES, INCLUDING THE FOLLOWING:     A 0.6 METRE WIDE BUFFER STRIP ALONG CURB EDGE                                                                                                                                                                                                           |                                                                                |
| ii. A FURNISHING/PLANTING ZONE BETWEEN 1.0 AND 2.2 METRE WIDE (MINIMUM 1.2 METRE REQUIRED FOR TREE PLANTING<br>iii. A 2.1 METRE WIDE PEDESTRIAN CLEARWAY AND                                                                                                                                                                                                                                                                                                                                                                       | 2 FLOOR AREAS                                                                  |
| iv. ADDITIONAL SETBACK AREA FOR A MARKETING ZONE, IF DESIRED<br>4. PROVIDE AND MAINTAIN CONVEX MIRRORS AT ALL TURNS WITHIN THE PARKING GARAGE AND POSITION THE MIRRORS IN A MANNER THAT PROVIDES MOTORISTS WITH CLEAR VIEWS ON ONCOMING TRAFFIC.                                                                                                                                                                                                                                                                                   | BASEMENT LEVEL 2<br>BASEMENT LEVEL 1                                           |
| 5. PROVIDE AND MAINTAIN OFF-STREET VEHICULAR LOADING AND PARKING FACILITIES AND ACCESS/ DRIVEWAY IN ACCORDANCE WITH THE APPROVED PLANS AND DRAWINGS TO THE<br>SATISFACTION OF THE EXECUTIVE DIRECTOR, TECHNICAL SERVICES                                                                                                                                                                                                                                                                                                           | SUBIOTAL                                                                       |
| 6. WASTE MANAGEMENT SERVICES<br>6.1 CONSTRUCT AND MAINTAIN ALL FACILITIES NECESSARY TO PERMIT BULK LIFT CITY COLLECTION OF SOLID WASTE AND RECYCLABLE MATERIALS IN ACCORDANCE WITH CHAPTER 844 OF THE CITY OF                                                                                                                                                                                                                                                                                                                      | GROUND                                                                         |
| TORONTO MUNICIPAL CODE, "WASTE COLLECTION, RESIDENTIAL PROPERTIES".<br>6.2 PROVIDE AND MAINTAIN A SINGLE CHUTE WITH A TRI-SORTER WASTE DIVERSION SYSTEM FOR MULTIPLE HOUSEHOLD RESIDENTIAL BUILDINGS, AS ACCEPTED BY THE EXECUTIVE DIRECTOR, TECHNICAL<br>SERVICES.                                                                                                                                                                                                                                                                | 2ND                                                                            |
| 6.3 RETAIL GARBAGE IS LOCATED WITHIN THEIR UNITS, WITH CURB SIDE PICK UP<br>6.4 PROVIDE AND MAINTAIN TRAINED STAFF MEMBERS TO TRANSFER AND MANOEUVRE THE BINS FROM THE BUILDING'S RESIDENTIAL GARBAGE/RECYCLING STORAGE ROOMS TO THE CENTRALIZED TYPE G                                                                                                                                                                                                                                                                            | 3RD TO 4TH<br>x2 Noors                                                         |
| LOADING SPACE AND COLLECTION PAD FOR THE COLLECTION DRIVER, AND BE PRESENT AT ALL TIMES DURING COLLECTION DAYS TO MANÓEUVRE THE CONTAINERS ONTO THE WASTE COLLECTION VEHICLE<br>AND ACT AS FLAGPERSONS WHEN THE TRUCK IS REVERSING. IN THE EVENT THAT THE ON-SITE STAFF MEMBERS ARE NOT AVAILABLE AT THE TIME THE CITY COLLECTION VEHICLES ARRIVE AT THE SITE,                                                                                                                                                                     | ចក                                                                             |
| THE COLLECTION VEHICLE WILL LEAVE THE SITE AND WILL NOT RETURN UNTIL THE NEXT COLLECTION DAY.<br>6.5 REFUSE / RECYCLE STORAGE ROOM NOTE:<br>EACH REFUSE / RECYCLE STORAGE ROOM TO BE EQUIPPED WITH A TRI-SORTER AND REQUIRED FRONT-END CONTAINERS AS DETERMINED BY A WASTE MANAGEMENT CONSULTANT BASED ON THE                                                                                                                                                                                                                      | бтн                                                                            |
| NUMBER OF ÉESIDENTIAL UNITS PROPOSED FOR THE BUILDING.<br>6.6 REFUSE / RECYCLE TRAVEL ROUTE NOTE:<br>PROVIDE AND MAINTAIN A FLASHING WARNING LIGHT SYSTEM WITH APPROPRIATE SIGNAGE, AT NO COST TO THE CITY, FOR MOTORISTS ENTERING AND EXITING THE PARKING GARAGE OF HEAVY VEHICLES                                                                                                                                                                                                                                                | 7T)   TO 49T   <br>x43 Noors                                                   |
| WHEN LOADING OPERATIONS ARE OCCURRING. IF THE PLANNED MOVEMENT OF THE COLLECTION VEHICLE IS ADJACENT TO EXISTS FROM THE PARKING GARAGE. IN ORDER TO MITIGATE POTENTIALLY HAZARDOUS CONDITIONS. THE LIGHTING SYSTEM MUST CONTINUE TO BE ACTIVE DURING COLLECTION AND UNTIL THE VEHICLE EXITS THE SITE.                                                                                                                                                                                                                              | TOTAL                                                                          |
| 6.7 TYPE 'G' LOADING SPACE NOTE:<br>ALL DRIVEWAYS AND PASSAGEWAYS PROVIDING ACCESS TO THE TYPE 'G' LOADING SPACE TO BE CONSTRUCTED TO OBC REQUIREMENTS & DESIGNED AS SUPPORT STRUCTURES<br>ABLE TO WITHSTAND IMPACT FACTORS FROM C.O.T. BULK LIFT & REAR BIN VEHICLE LOADING.                                                                                                                                                                                                                                                      | RESIDENTIAL<br>NON RESIDENTIAL                                                 |
| 6.8 REQUIRED COLLECTION PAD AREA TO HAVE LEVELED SURFACE AND GARBAGE BINS TO BE OUT DURING PICK-UP HOURS ONLY. (REFER TO PLANS FOR COLLECTION PAD AREA & REFUSE ROOM AREAS)<br>6.9 THE CENTRALIZED TYPE G LOADING SPACE AND COLLECTION PAD, TO BE 4 M BY 11 M, TO BE CONSTRUCTED OF AT LEAST 200mm REINFORCED CONCRETE WITH 2% MAXIMUM GRADE AND A<br>VERTICAL CLEARANCE OF AT LEAST 6.1 M THROUGHOUT ITS ENTIRE LENGTH. THE BY-LAW REQUIRES A TYPE G LOADING SPACE FOR ALL DEVELOPMENTS OVER 30 UNITS.                            |                                                                                |
| 6.10 CONSTRUCT THE TYPE G LOADING SPACE AND ALL DRIVEWAYS AND PASSAGEWAYS PROVIDING ACCESS THERETO, TO THE REQUIREMENTS OF THE ONTARIO BUILDING CODE, INCLUDING ALLOWANCE FOR<br>CITY OF TORONTO BULK LIFT VEHICLES, WITH IMPACT REQUIREMENTS AND DESIGNED AS SUPPORT STRUCTURES ABLE TO WITHSTAND IMPACT FACTORS, WHERE THEY ARE TO BE BUILT AS SUPPORT                                                                                                                                                                           | TOTAL ABOVE GRADE                                                              |
| STRUCTURES<br>6.11 PROVIDE WRITTEN CERTIFICATION TO THE EXECUTIVE DIRECTOR OF ENGINEERING AND CONSTRUCTION SERVICES BY THE ARCHITECT WHO DESIGNED AND SUPERVISED THE CONSTRUCTION THAT THE WASTE<br>MANAGEMENT FACILITIES AND THE HORIZONTAL AND VERTICAL CLEARANCES REQUIRED FOR THE CITY COLLECTION VEHICLE HAVE BEEN CONSTRUCTED IN ACCORDANCE THE ACCEPTED SITE PLAN AND                                                                                                                                                       |                                                                                |
| WASTE MANAGEMENT REPORT<br>6.12 RESERVED.                                                                                                                                                                                                                                                                                                                                                                                                                                                                                          | Homo Occuancy Units                                                            |
| 6.13 PROVIDE A FULLY TRAINED BUILDING MAINTENANCE PERSON TO ASSIST LOADING VEHICLE OPERATORS WITH ANY BACK-UP MANEUVERS REQUIRED TO / FROM THE PROPOSED ON-SITE LOADING<br>SPACES BY CONTROLLING CYCLING, PEDESTRIAN AND ALL OTHER VEHICULAR ACTIVITY IN THE IMMEDIATE AREA.                                                                                                                                                                                                                                                       | 2ND<br>3RD 10 41H<br>x2 floors                                                 |
| 6.14 MINIMUM SIZE OF REINFORCED CONCRETE STAGING PAD ABUTTING THE FRONT OF THE TYPE G LOADING SPACE TO BE 2.0 M2<br>6.15 MINIMUM SIZE OF RESIDENTIAL WASTE ROOM TO BE XXX M2<br>6.16 ALL ACCESS DRIVEWAYS TO HAVE A MINIMUM OVERHEAD TRAVELING CLEARANCE OF 4.4M AND ARE AT LEAST 4.5 M THROUGHOUT THE SITE AND AT LEAST 6 M WIDE AT SITE ENTRANCES / EXITS WITH                                                                                                                                                                   | 51H<br>61H                                                                     |
| A SLOPE OF 8%. THIS INCLUDES ANY VEHICLE MOVEMENT UNDER OVERHEAD DOORS<br>6.17 PROVIDE CERTIFICATION TO THE EXECUTIVE DIRECTOR, ENGINEERING AND CONSTRUCTION SERVICES, BY THE PROFESSIONAL ENGINEER WHO DESIGNED AND SUPERVISED THE                                                                                                                                                                                                                                                                                                | subtotal<br>average unit size                                                  |
| CONSTRUCTION OF THE DRIVEWAY,SPECIFICALLY THE PORTIONS BUILT OVER THE UNDERGROUND GARAGE AND/OR INTAKE/OUTAKE GRILLES, WILL SAFELY SUPPORT A FULLY<br>LOADED VEHICLE WEIGHING 35,000 KILOGRAMS, AND CONFORM TO THE FOLLOWING:<br>i. DESIGN CODE – ONTARIO BUILDING CODE                                                                                                                                                                                                                                                            | percentage                                                                     |
| ii. DESIGN CODE – CITY BULK LIFT VEHICLE IN ADDITION BUILDING CODE REQUIREMENTS; AND<br>iii. IMPACTED FACTOR – 5% FOR MAXIMUM VEHICULAR SPEEDS 15 KM/H AND 30% FOR HIGHER SPEEDS                                                                                                                                                                                                                                                                                                                                                   | Dwelling Units<br>71H TO 491H                                                  |
| 6.18 SOLID WASTE MANAGEMENT WILL PROVIDE BULK LIFT COMPACTED GARBAGE, RECYCLING AND ORGANIC COLLECTION SERVICES TO THIS DEVELOPMENT. COLLECTION OF WASTE MATERIALS FROM THIS PORTION OF THE DEVELOPMENT WILL BE IN ACCORDANCE WITH THE "CITY OF TORONTO REQUIREMENTS FOR GARBAGE COLLECTION AND RECYCLING COLLECTION FROM NEW DEVELOPMENTS AND                                                                                                                                                                                     | x43 floors<br>average unit size<br>percentage                                  |
| RE-DEVELOPMENTS" AND CHAPTER 844, SOLID WASTE OF THE MUNICIPAL CODE<br>7. FIRE SERVICES                                                                                                                                                                                                                                                                                                                                                                                                                                            | ioranage<br>iora                                                               |
| 7. FINE SERVICES<br>7.1 PRINCIPAL ENTRANCE NOTE:<br>PRINCIPAL BUILDING ENTRANCES ARE LOCATED AS INDICATED ON PLAN BY ARROW                                                                                                                                                                                                                                                                                                                                                                                                         | (Flome Occupancy Units +<br>average unit size                                  |
| 7.2 FIRE ROUTE NOTE:<br>FIRE ROUTE SHALL BE ENGINEERED TO WITHSTAND WEIGHT OF FIRE FIGHTING EQUIPMENT (80,000 LBS) AND SURFACED TO BE ACCESSIBLE UNDER ALL CLIMATIC CONDITIONS C/W SIGNAGE PROVIDED                                                                                                                                                                                                                                                                                                                                | percentage<br>provided                                                         |
| AT BEGINNING AND END AND EVERY 30m.<br>7.3 FIRE HYDRANT NOTE:<br>FIRE HYDRANTS MUST BE LOCATED WITHIN 45m FROM A FIRE DEPARTMENT SIAMESE CONNECTION AND 90m HORIZONTALLY FROM ALL POINTS ALONG THE PERIMETER OF THE BUILDING SIDE(S)                                                                                                                                                                                                                                                                                               | minimum 28 required is 1<br>minimum 38 required is 1<br>minimum 28 and 38 requ |
| REQUIRED TO FACE THE STREET.                                                                                                                                                                                                                                                                                                                                                                                                                                                                                                       | minimum 25 and 36 requ<br>minimum % required                                   |
| FIRE ACCESS ROUTE MUST BE LOCATED WITHIN 3 TO 15 METRE OF THE "PRINCIPAL ENTRANCE," AND SHALL HAVE A MINIMUM CHANGE OF GRADIENT OF 1 IN 12.5 OVER A MINIMUM DISTANCE OF<br>15 METRE (i.e. 8%)<br>7.5 STANDPIPE INSTALLATION NOTE:                                                                                                                                                                                                                                                                                                  | 4 PARKING<br>GROUND                                                            |
| AS PER NFPA 14, STANDARD FOR THE INSTALLATION OF STANDPIPE AND HOSE SYSTEMS, HIGH RISE BUILDINGS SHALL HAVE AT LEAST TWO REMOTELY LOCATED FIRE DEPARTMENT CONNECTIONS IN<br>EACH ZONE. A SECOND REMOTELY LOCATED FIRE DEPARTMENT CONNECTION SHALL BE PROVIDED AND SHOWN. "HIGH RISE BUILDING IS DEFINED IN NFPA 14 AS A "BUILDING WHERE THE ROOF OF AN                                                                                                                                                                             | TOTAL                                                                          |
| OCCUPIABLE STOREY IS GREATER THAN 23 METRE ABOVE THE LOWEST LEVEL OF FIRE DEPARTMENT VEHICLE ACCESS."<br>7.6 FIRE ACCESS ROUTE LOAD SUPPORT NOTE:<br>LOAD SUPPORT SHALL BE SUFFICIENT TO SUPPORT THE EXPECTED LOADS IMPOSED BY FIRE FIGHTING EQUIPMENT, MEET THE REQUIREMENTS OF THE CANADIAN HIGHWAY BRIDGE DESIGN CODE,                                                                                                                                                                                                          | 5 BICYCLE PARKING                                                              |
| CAN/CSA-S6, AND SHALL BE SURFACED IN ORDER TO BE ACCESSIBLE UNDER ALL CLIMATIC CONDITIONS.<br>7.7 FIRE ACCESS ROUTE LOAD SUPPORT NOTE:                                                                                                                                                                                                                                                                                                                                                                                             | RESIDNETIAL<br>Short Term                                                      |
| FIRE ACCESS ROUTE MUST BE A LEAST 6m WIDE THROUGHOUT, HAVE A MINIMUM CENTRELINE RADIUS OF 12m, AND HAVE A MINIMUM OVERHEAD CLEARANCE OF 5m.<br>7.8 WATER SUPPLY NOTE:<br>SINCE THE BUILDING IS MORE THAN 84 METRES HIGH, MEASURED BETWEEN GRADE (AS DEFINED BY THE ONTARIO BUILDING CODE) AND THE CEILING LEVEL OF THE TOP STOREY, THE BUILDING                                                                                                                                                                                    | Long Term                                                                      |
| SHALL BE SERVICED BY NO FEWER THAN TWO SOURCES OF WATER SUPPLY FROM A PUBLIC WATER SYSTEM.<br>7.9 CACF NOTE:<br>THE CENTRAL ALARM AND CONTROL FACILITY SHALL BE LOCATED SO THAT: THERE IS AN UNOBSTRUCTED VIEW TO THE CACF ROOM ENTRY DOOR, AND THE PATH OF TRAVEL TO THE CACF ROOM                                                                                                                                                                                                                                                | RETAIL<br>Short Term                                                           |
| ENTRY DOOR DOES NOT EXCEED 15 METRES FROM THE BUILDING'S EXTERIOR PRINCIPAL ENTRANCE.<br>7.10 FIRE ACCESS ROUTE NOTE:                                                                                                                                                                                                                                                                                                                                                                                                              | Long Term                                                                      |
| FIRE ACCESS ROUTE SHALL HAVE A CENTRELINE RADIUS OF NOT LESS THAN 12M.                                                                                                                                                                                                                                                                                                                                                                                                                                                             | Additional Short Term Sp<br>Total                                              |
| 8.1 IN GROUP C MAJOR OCCUPANCY APARTMENT BUILDING, NOT LESS THAN 15% OF ALL RESIDENTIAL SUITES SHALL BE PROVIDED WITH A BARRIER FREE PATH OF TRAVEL FROM THE SUITE ENTRANCE<br>DOOR TO, (g) THE DOORWAY TO AT LEAST ONE BEDROOM, (b) ONE BATHROOM CONFORMING TO SENTENCE (6), (c) A KITCHEN OR KITCHEN SPACE AND (d) A LIVING ROOM OR SPACE AT THE SAME                                                                                                                                                                            |                                                                                |
| LEVEL, OBC 3.8.2.1.(5)<br>8.2 SENTENCE 9.5.11.3. (1)<br>WHERE A BARRIER FREE PATH OF TRAVEL CONFORMING TO SENTENCE 3.8 IS PROVIDED INTO A SUITE OF RESIDENTIAL OCCUPANCY AND WHERE A BATHROOM WITHIN THE SUITE                                                                                                                                                                                                                                                                                                                     |                                                                                |
| IS AT THE LEVEL OF THE SUITE ENTRANCE DOOR, THE DOORWAY TO SUCH BATHROOM AND TO EACH BEDROOM AT THE SAME LEVEL AS SUCH BATHROOM SHALL HAVE, WHEN<br>THE DOOR IS IN THE OPEN POSITION, A CLEAR WIDTH OF NOT LESS THAN,                                                                                                                                                                                                                                                                                                              |                                                                                |
| 760mm WHERE THE DOOR IS SERVED BY A CORRIDOR OR SPACE NOT LESS THAN 1060mm WIDE, AND<br>810mm WHERE THE DOOR IS SERVED BY A CORRIDOR OR SPACE LESS THAN 1060mm WIDE AND                                                                                                                                                                                                                                                                                                                                                            | 8 LOADING                                                                      |
| 9. TRANSPORTATION 9.1 CLOSE AND RESTORE ALL EXISTING CURB CUTS, WHICH DO NOT FORM PART OF THE ACCESS PROPOSAL FOR THE SITE, IN ACCORDANCE WITH CITY STANDARDS AT NO COST TO THE CITY                                                                                                                                                                                                                                                                                                                                               |                                                                                |
| 9.2 SITE ENTRANCE DRIVEWAY TO CONFORM IN ACCORDANCE WITH CITY STANDARD NO. T310-050-1 FOR COMBINED CURB AND SIDEWALK VEHICULAR ENTRANCES.<br>9.3 SHORING PILES THAT ENCROACH ONTO THE ABUTTING PUBLIC RIGHT OF WAY TO BE CUT DOWN TO A MINIMUM DEPTH OF 2.4M BELOW GRADE.                                                                                                                                                                                                                                                          |                                                                                |
| 9.4 MINIMUM 4.3 M VERTICAL CLEARANCE TO BE PROVIDED OVER THE ENTRANCE PORTAL TO THE TYPE G LOADING SPACE<br>9.5 THE OWNER WILL ENTER INTO A PILING AND SHORING AGREEMENT IN RESPECT OF THE APPROVED SHORING PILES / CAISSON WALL CONFIGURATION, ANY PILES/CAISSON WALLS THAT ENCROACH MORE                                                                                                                                                                                                                                         |                                                                                |
| THAN 0.4 M INTO CITY PROPERTY MUST BE CUT DOWN TO A MINIMUM OF 2.4 METRE BELOW GRADE. PILES THAT ÉNCROACH 0.4 M OR LESS MUST CUT DOWN TO 0.9 METRE BELOW GRADE. THE<br>CUT-OFF PORTION MUST BE REMOVED UPON COMPLETION OF PROJECT. THIS REQUIREMENT ALSO APPLIES TO THE PILES/ CAISSONS WITHIN THE PUBLIC LANE WIDENING LANDS.                                                                                                                                                                                                     |                                                                                |
| 9.6 APPROVAL FOR ALL WORK THAT WILL BE CARRIED OUT WITHIN THE ABUTTING PUBLIC RIGHTS-OF-WAY, WHICH MAY INCLUDE BUT NOT LIMITED TO FINANCIAL RESPONSIBILITY FOR REMOVAL OR<br>RELOCATION OF EXISTING STREET FURNITURE (TRANSIT SHELTERS, LOSS OF ADVERTISING REVENUE, BENCHES, LITTER BINS, BIKE RINGS, ETC.), MUST BE RECEIVED FROM THE TRANSPORTATION<br>SERVICES DIVISION. THE CITY WILL NOT UNDERTAKE ANY WORK ASSOCIATED WITH REMOVING, REINSTALLING OR RELOCATING EXISTING STREET FURNITURE UNTIL IT HAS RECEIVED PAYMENT. IF |                                                                                |
| CLARIFICATION IS REQUIRED ON HOW THE ABOVE STANDARDS WILL APPLY TO THIS SITE, THE APPLICANT CAN CONTACT THE RIGHT-OF-WAY MANAGEMENT SECTION, TORONTO AND EAST YORK<br>DISTRICT, CONSTRUCTION ACTIVITIES, AT 416-392-7877 OR THE STREET FURNITURE MANAGEMENT SECTION AT 416-392-1799.<br>9.7 FACILITIES TO PROVIDE ACCESS TO AND FROM THE LAND NOTE:                                                                                                                                                                                |                                                                                |
| REMOVE ALL EXISTING ACCESSES, CURB CUTS, TRAFFIC CONTROL SIGN, ETC. ALONG THE DEVELOPMENT FRONTAGE THAT ARE NO LONGER REQUIRED AND REINSTATE THE BOULEVARD WITHIN THE<br>RIGHT-OF-WAY, IN ACCORDANCE WITH CITY STANDARDS AND TO THE SATISFACTION OF THE EXECUTIVE DIRECTOR OF ENGINEERING AND CONSTRUCTION SERVICES.                                                                                                                                                                                                               |                                                                                |
| 9.8 PROVIDE AND MAINTAIN AN ON-SITE SERVICE CONNECTIONS WHICH PROVIDE ACCESS TO THE TYPE G LOADING SPACE FOR ALL INDIVIDUAL RETAIL UNITS THAT WILL OCCUPY THE BUILDING.<br>9.9 PROVIDE AND MAINTAIN ACCEPTABLE WARNING SYSTEM AT THE TOP OF THE TYPE G LOADING AREA TO ALERT MOTORISTS OF THE PRESENCE OF LARGE TRUCKS.                                                                                                                                                                                                            |                                                                                |
| 9.10CONSTRUCT ANY TYPE G LOADING SPACES AND ALL DRIVEWAYS AND PASSAGEWAYS PROVIDING ACCESS THERETO IN ACCORDANCE WITH THE REQUIREMENTS OF THE ONTARIO BUILDING CODE, INCLUDING<br>ALLOWANCE FOR CITY OF TORONTO BULK LIFT AND REAR BIN LOADING WITH IMPACT FACTORS WHERE THEY ARE TO BE BUILT AS SUPPORTED STRUCTURES.<br>9.11PROVIDE AND MAINTAIN A FLASHING WARNING LIGHT SYSTEM AT THE TOP OF THE TYPE G LOADING AREA TO ALERT MOTORISTS OF THE PRESENCE OF LARGE TRUCKS                                                        |                                                                                |
| 9.12PROVIDE AND DESIGNATE A MAINTENANCE PERSON TO ACT AS A FLAG PERSON TO ASSIST REFUSE COLLECTION VEHICLES AND OTHER LARGE TRUCKS WITH THE BACK-UP<br>MANOEUVRE TO AND FROM THE LOADING SPACES.                                                                                                                                                                                                                                                                                                                                   |                                                                                |
| 10. ENGINEERING AND CONSTRUCTION SERVICES                                                                                                                                                                                                                                                                                                                                                                                                                                                                                          |                                                                                |
| 10.1 THE BUILDING STRUCTURE SYSTEM MUST BE DESIGNED TO BE ABLE TO WITHHOLD THE STORM WATER CISTERN UNDER THE MOST CRITICAL LOADING CONDITIONS<br>10.2 MAKE SATISFACTORY ARRANGEMENTS WITH ENGINEERING AND CONSTRUCTION SERVICES FOR THE CONSTRUCTION OF ANY IMPROVEMENTS TO THE MUNICIPAL INFRASTRUCTURE, SHOULD IT BE DETERMINED<br>THAT UPGRADES ARE REQUIRED TO THE INFRASTRUCTURE TO SUPPORT THIS DEVELOPMENT, ACCORDING TO THE FUNCTIONAL SERVICING REPORT ACCEPTED BY THE EXECUTIVE DIRECTOR OF ENGINEERING                  |                                                                                |
| AND CONSTRUCTION SERVICES.<br>10.3 BE ADVISED THAT SHOULD ANY PARTY, INCLUDING THE APPLICANT OR ANY SUBSEQUENT OWNER, APPLY FOR MORE THAN ONE CONDOMINIUM CORPORATION ENCOMPASSING ANY OR ALL OF THIS                                                                                                                                                                                                                                                                                                                              |                                                                                |
| DEVELOPMENT OR MAKE AN APPLICATION THAT RESULT IN A LAND DIVISION, STAFF MAY REQUIRE LEGAL ASSURANCES, INCLUDING BUT NOT LIMITED TO EASEMENTS, WITH RESPECT TO THE APPROVED SERVICES. SUCH ASSURANCES WILL BE DETERMINED AT THE TIME OF APPLICATION FOR CONDOMINIUM APPROVAL.                                                                                                                                                                                                                                                      |                                                                                |
| 11. SITE SERVICING<br>11.1 THE OWNER IS REQUIRED TO INSTALL AND MAINTAIN A PREMISE ISOLATION DEVICE FOR ALL APPLICABLE WATER SERVICES IN ACCORDANCE WITH TORONTO MUNICIPAL CODE,                                                                                                                                                                                                                                                                                                                                                   |                                                                                |
| CHAPTER 851, WATER SUPPLY<br>11.2 CONSTRUCT AND MAINTAIN STORMWATER MANAGEMENT MEASURES / FACILITIES AND SITE GRADING AS RECOMMENDED IN THE STORM WATER MANAGEMENT REPORT AND SITE SERVICING AND GRADING PLAN                                                                                                                                                                                                                                                                                                                      |                                                                                |
| AS ACCEPTED BY THE EXECUTIVE DIRECTOR OF ENGINEERING AND CONSTRUCTION SERVICES.<br>11.3 CONSTRUCT AND MAINTAIN SITE SERVICING INDICATED ON THE SITE SERVICING AND GRADING PLANS AS ACCEPTED BY THE EXECUTIVE DIRECTOR OF ENGINEERING AND CONSTRUCTION SERVICES<br>11.4 PROVIDE CERTIFICATION TO THE EXECUTIVE DIRECTOR OF ENGINEERING AND CONSTRUCTION SERVICES BY THE PROFESSIONAL ENGINEER WHO DESIGNED AND SUPERVISED THE CONSTRUCTION OF THE                                                                                   |                                                                                |
| STORMWATER MANAGEMENT FACILITIES AND SITE GRADING HAVE BEEN CONSTRUCTED IN ACCORDANCE WITH THE ACCEPTED STORMWATER MANAGEMENT REPORT AND THE ACCEPTED GRADING PLANS<br>11.5 PROVIDE CERTIFICATION TO THE EXECUTIVE DIRECTOR OF ENGINEERING AND CONSTRUCTION SERVICES BY THE PROFESSIONAL ENGINEER WHO DESIGNED AND SUPERVISED THE                                                                                                                                                                                                  |                                                                                |
| construction that the site servicing facilities have been constructed in accordance with the accepted drawings           12. WORK WITHIN THE PUBLIC RIGHT-OF-WAY                                                                                                                                                                                                                                                                                                                                                                   |                                                                                |
| 12. VVORK VVITHIN THE PUBLIC RIGHT-OF-VVAY<br>12.1 TREE PIT DETAILS ARE TO CITY STANDARD; AND A MINIMUM VERTICAL CLEARANCE OF 2.1 METRES IS PROVIDED TO THE UNDERSIDE OF THE CROWN OF THE TREES, IN ORDER TO ADEQUATELY<br>ACCOMMODATE PEDESTRIANS ON THE TREE PIT COVERS.                                                                                                                                                                                                                                                         |                                                                                |
| 12.2 IN ACCORDANCE WITH THE REQUIREMENTS OF THE NEW STANDARDS INCORPORATED IN PROVINCE OF ONTARIO – DESIGN OF PUBLIC SPACES STANDARDS – PART IV.1 OF ONTARIO REGULATION<br>191/11, THE BOTTOM EDGE OF THE CURB RAMPS IN THE SIDEWALK AT THE YORKVILLE AVENUE / YONGE STREET INTERSECTION, MUST BE PROVIDED WITH RAISED TACTILE PROFILES.                                                                                                                                                                                           |                                                                                |
| 12.3 THE CITY INTRODUCED NEW DESIGN SPECIFICATIONS FOR TACTILE WALKING SURFACE INDICATORS REPLACE "BLIND LINES" OR CONCRETE GROOVES ON CURB RAMPS AND DEPRESSED CURBS. THESE<br>SPECIFICATIONS MUST BE INCORPORATED INTO THE STREETSCAPE DESIGN DRAWINGS FOR THE PROJECT. THE OWNER IS ADVISED OF THE NEED TO COMPLY TO THE FOLLOWING STANDARD DRAWINGS:<br>i. T-310.030.7 SIGNALIZED INTERSECTION CONFIGURATIONS AND PEDESTRIAN CROSSINGS                                                                                         |                                                                                |
| ii. T–310.030.9 LOCATION OF DROPPED CURBS AT CONTROLLED INTERSECTIONS<br>iii. T–310.030.10 TACTILE WALKING SURFACE INDICATOR AND CURB RAMP DETAIL                                                                                                                                                                                                                                                                                                                                                                                  |                                                                                |
| iv. T-310.030.11 TACTILE WALKING SURFACE INDICATOR AND DEPRESSED CURB DETAIL<br>THE CONDITIONS ABOVE REQUIRE THAT THE OWNER INCORPORATE THE APPLICABLE TACTILE SURFACE DETAILS INTO THE FINAL LANDSCAPE DRAWINGS FOR THE PROJECT.                                                                                                                                                                                                                                                                                                  |                                                                                |
| 13. CANADA POST                                                                                                                                                                                                                                                                                                                                                                                                                                                                                                                    |                                                                                |
| 13.1 THE OWNER / DEVELOPER AGREES TO PROVIDE CANADA POST WITH ACCESS TO ANY LOCKED DOORS BETWEEN THE STREET AND THE LOCK BOXES VIA THE CANADA POST CROWN LOCK AND KEY SYSTEM<br>THIS ENCOMPASSES, IF APPLICABLE, THE INSTALLATION OF A CANADA POST LOCK IN THE BUILDING'S LOBBY INTERCOM AND THE PURCHASE OF A DEADBOLT FOR THE MAILROOM DOOR THAT IS A MODEL<br>WHICH CAN BE RETRO-FITTED WITH CANADA POST DEADBOLT CYLINDER.                                                                                                     |                                                                                |
|                                                                                                                                                                                                                                                                                                                                                                                                                                                                                                                                    |                                                                                |