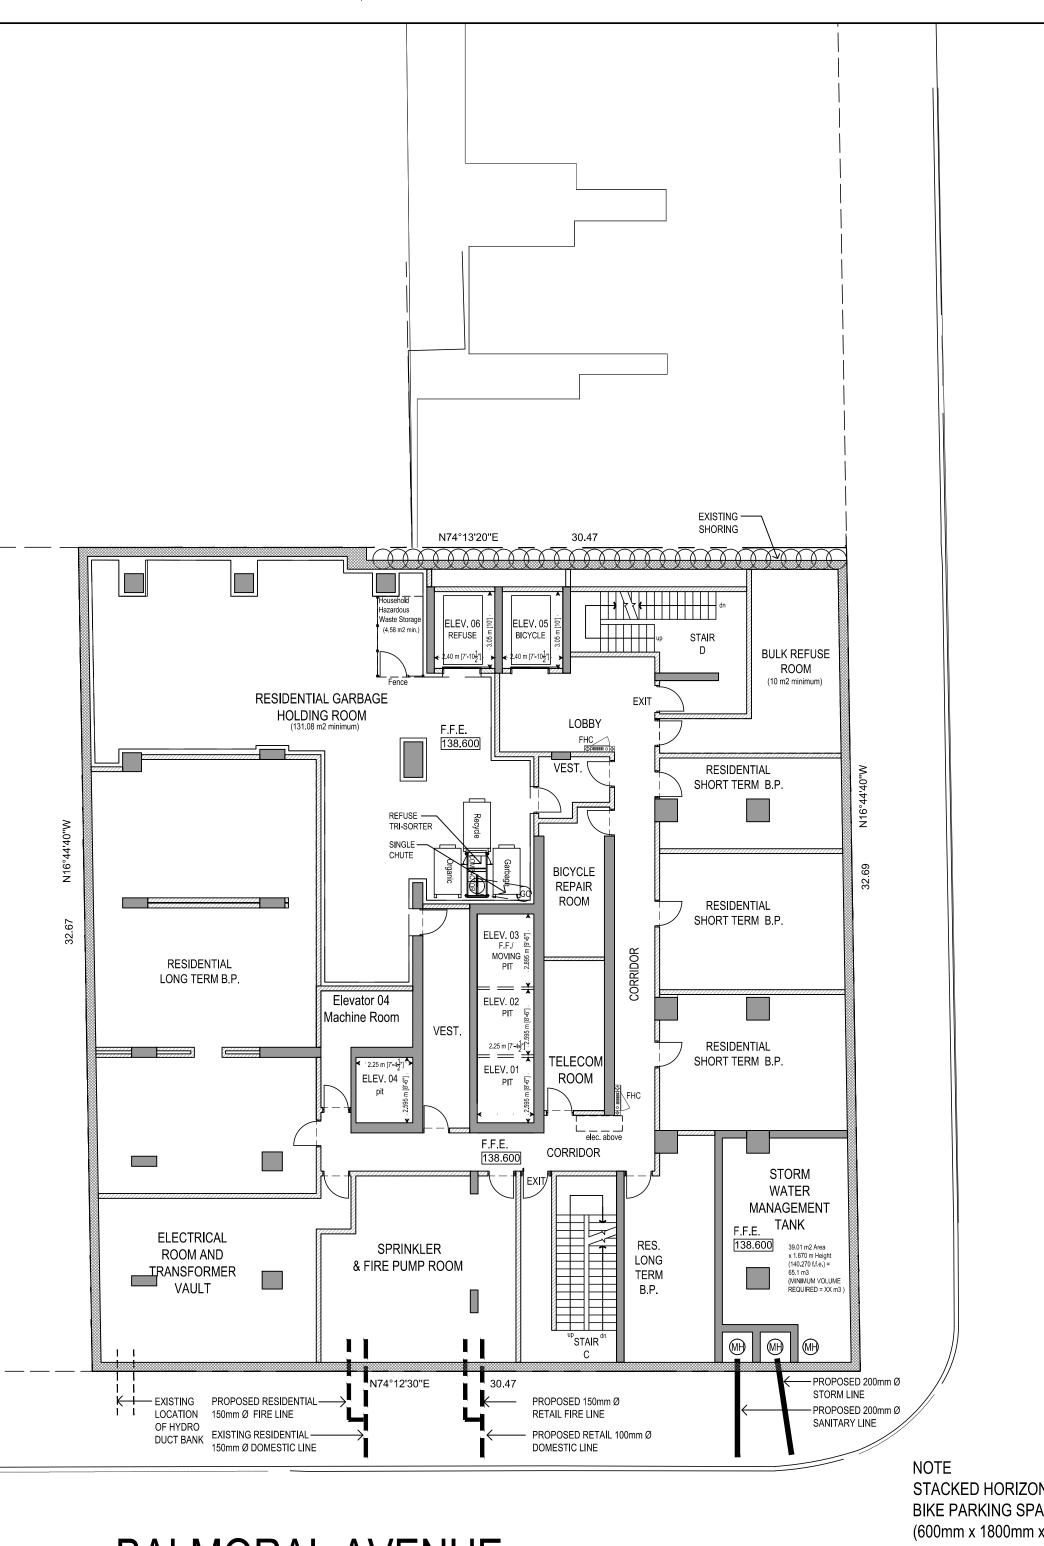

### Proposed Mixed Use Development

1366 YONGE STREET Toronto, Ontario

Drawing COVER PAGE

| GENERAL NOTES                                                                                                                                                                                                                                                                                                                                                                                                                                                                                                                      | 1366 YONGE ST                                                                  |
|------------------------------------------------------------------------------------------------------------------------------------------------------------------------------------------------------------------------------------------------------------------------------------------------------------------------------------------------------------------------------------------------------------------------------------------------------------------------------------------------------------------------------------|--------------------------------------------------------------------------------|
| 1. REMOVE ALL EXISTING ACCESSES, CURB CUTS, TRAFFIC CONTROL SIGNS, ETC. ALONG THE DEVELOPMENT SITE FRONTAGES THAT ARE NO LONGER REQUIRED AND REINSTATE THE BOULEVARD WITHIN THE PUBLIC RIGHT-OF-WAY, IN ACCORDANCE WITH THE CITY STANDARDS AND TO THE SATISFACTION OF THE EXECUTIVE DIRECTOR OF ENGINEERING AND CONSTRUCTION SERVICES.                                                                                                                                                                                             | 1 <u>SITE AREA</u>                                                             |
| INSTALL AND MAINTAIN A PHYSICAL SEPARATION(S) BETWEEN THE RESIDENTIAL AND NON-RESIDENTIAL PARKING SPACES FOR THE DEVELOPMENT BY MEANS OF OVERHEAD DOORS OR GATE CONTROLS     SITE TO CONFORM TO THE CITY'S VIBRANT STREETS DESIGN GUIDELINES, INCLUDING THE FOLLOWING:     A 0.6 METRE WIDE BUFFER STRIP ALONG CURB EDGE                                                                                                                                                                                                           |                                                                                |
| ii. A FURNISHING/PLANTING ZONE BETWEEN 1.0 AND 2.2 METRE WIDE (MINIMUM 1.2 METRE REQUIRED FOR TREE PLANTING<br>iii. A 2.1 METRE WIDE PEDESTRIAN CLEARWAY AND                                                                                                                                                                                                                                                                                                                                                                       | 2 FLOOR AREAS                                                                  |
| iv. ADDITIONAL SETBACK AREA FOR A MARKETING ZONE, IF DESIRED<br>4. PROVIDE AND MAINTAIN CONVEX MIRRORS AT ALL TURNS WITHIN THE PARKING GARAGE AND POSITION THE MIRRORS IN A MANNER THAT PROVIDES MOTORISTS WITH CLEAR VIEWS ON ONCOMING TRAFFIC.                                                                                                                                                                                                                                                                                   | BASEMENT LEVEL 2<br>BASEMENT LEVEL 1                                           |
| 5. PROVIDE AND MAINTAIN OFF-STREET VEHICULAR LOADING AND PARKING FACILITIES AND ACCESS/ DRIVEWAY IN ACCORDANCE WITH THE APPROVED PLANS AND DRAWINGS TO THE<br>SATISFACTION OF THE EXECUTIVE DIRECTOR, TECHNICAL SERVICES                                                                                                                                                                                                                                                                                                           | SUBIOTAL                                                                       |
| 6. WASTE MANAGEMENT SERVICES<br>6.1 CONSTRUCT AND MAINTAIN ALL FACILITIES NECESSARY TO PERMIT BULK LIFT CITY COLLECTION OF SOLID WASTE AND RECYCLABLE MATERIALS IN ACCORDANCE WITH CHAPTER 844 OF THE CITY OF                                                                                                                                                                                                                                                                                                                      | GROUND                                                                         |
| TORONTO MUNICIPAL CODE, "WASTE COLLECTION, RESIDENTIAL PROPERTIES".<br>6.2 PROVIDE AND MAINTAIN A SINGLE CHUTE WITH A TRI-SORTER WASTE DIVERSION SYSTEM FOR MULTIPLE HOUSEHOLD RESIDENTIAL BUILDINGS, AS ACCEPTED BY THE EXECUTIVE DIRECTOR, TECHNICAL<br>SERVICES.                                                                                                                                                                                                                                                                | 2ND                                                                            |
| 6.3 RETAIL GARBAGE IS LOCATED WITHIN THEIR UNITS, WITH CURB SIDE PICK UP<br>6.4 PROVIDE AND MAINTAIN TRAINED STAFF MEMBERS TO TRANSFER AND MANOEUVRE THE BINS FROM THE BUILDING'S RESIDENTIAL GARBAGE/RECYCLING STORAGE ROOMS TO THE CENTRALIZED TYPE G                                                                                                                                                                                                                                                                            | 3RD TO 4TH<br>x2 Noors                                                         |
| LOADING SPACE AND COLLECTION PAD FOR THE COLLECTION DRIVER, AND BE PRESENT AT ALL TIMES DURING COLLECTION DAYS TO MANÓEUVRE THE CONTAINERS ONTO THE WASTE COLLECTION VEHICLE<br>AND ACT AS FLAGPERSONS WHEN THE TRUCK IS REVERSING. IN THE EVENT THAT THE ON-SITE STAFF MEMBERS ARE NOT AVAILABLE AT THE TIME THE CITY COLLECTION VEHICLES ARRIVE AT THE SITE,                                                                                                                                                                     | ចក                                                                             |
| THE COLLECTION VEHICLE WILL LEAVE THE SITE AND WILL NOT RETURN UNTIL THE NEXT COLLECTION DAY.<br>6.5 REFUSE / RECYCLE STORAGE ROOM NOTE:<br>EACH REFUSE / RECYCLE STORAGE ROOM TO BE EQUIPPED WITH A TRI-SORTER AND REQUIRED FRONT-END CONTAINERS AS DETERMINED BY A WASTE MANAGEMENT CONSULTANT BASED ON THE                                                                                                                                                                                                                      | бтн                                                                            |
| NUMBER OF ÉESIDENTIAL UNITS PROPOSED FOR THE BUILDING.<br>6.6 REFUSE / RECYCLE TRAVEL ROUTE NOTE:<br>PROVIDE AND MAINTAIN A FLASHING WARNING LIGHT SYSTEM WITH APPROPRIATE SIGNAGE, AT NO COST TO THE CITY, FOR MOTORISTS ENTERING AND EXITING THE PARKING GARAGE OF HEAVY VEHICLES                                                                                                                                                                                                                                                | 7T)   TO 49T   <br>x43 Noors                                                   |
| WHEN LOADING OPERATIONS ARE OCCURRING. IF THE PLANNED MOVEMENT OF THE COLLECTION VEHICLE IS ADJACENT TO EXISTS FROM THE PARKING GARAGE. IN ORDER TO MITIGATE POTENTIALLY HAZARDOUS CONDITIONS. THE LIGHTING SYSTEM MUST CONTINUE TO BE ACTIVE DURING COLLECTION AND UNTIL THE VEHICLE EXITS THE SITE.                                                                                                                                                                                                                              | TOTAL                                                                          |
| 6.7 TYPE 'G' LOADING SPACE NOTE:<br>ALL DRIVEWAYS AND PASSAGEWAYS PROVIDING ACCESS TO THE TYPE 'G' LOADING SPACE TO BE CONSTRUCTED TO OBC REQUIREMENTS & DESIGNED AS SUPPORT STRUCTURES<br>ABLE TO WITHSTAND IMPACT FACTORS FROM C.O.T. BULK LIFT & REAR BIN VEHICLE LOADING.                                                                                                                                                                                                                                                      | RESIDENTIAL<br>NON RESIDENTIAL                                                 |
| 6.8 REQUIRED COLLECTION PAD AREA TO HAVE LEVELED SURFACE AND GARBAGE BINS TO BE OUT DURING PICK-UP HOURS ONLY. (REFER TO PLANS FOR COLLECTION PAD AREA & REFUSE ROOM AREAS)<br>6.9 THE CENTRALIZED TYPE G LOADING SPACE AND COLLECTION PAD, TO BE 4 M BY 11 M, TO BE CONSTRUCTED OF AT LEAST 200mm REINFORCED CONCRETE WITH 2% MAXIMUM GRADE AND A<br>VERTICAL CLEARANCE OF AT LEAST 6.1 M THROUGHOUT ITS ENTIRE LENGTH. THE BY-LAW REQUIRES A TYPE G LOADING SPACE FOR ALL DEVELOPMENTS OVER 30 UNITS.                            |                                                                                |
| 6.10 CONSTRUCT THE TYPE G LOADING SPACE AND ALL DRIVEWAYS AND PASSAGEWAYS PROVIDING ACCESS THERETO, TO THE REQUIREMENTS OF THE ONTARIO BUILDING CODE, INCLUDING ALLOWANCE FOR<br>CITY OF TORONTO BULK LIFT VEHICLES, WITH IMPACT REQUIREMENTS AND DESIGNED AS SUPPORT STRUCTURES ABLE TO WITHSTAND IMPACT FACTORS, WHERE THEY ARE TO BE BUILT AS SUPPORT                                                                                                                                                                           | TOTAL ABOVE GRADE                                                              |
| STRUCTURES<br>6.11 PROVIDE WRITTEN CERTIFICATION TO THE EXECUTIVE DIRECTOR OF ENGINEERING AND CONSTRUCTION SERVICES BY THE ARCHITECT WHO DESIGNED AND SUPERVISED THE CONSTRUCTION THAT THE WASTE<br>MANAGEMENT FACILITIES AND THE HORIZONTAL AND VERTICAL CLEARANCES REQUIRED FOR THE CITY COLLECTION VEHICLE HAVE BEEN CONSTRUCTED IN ACCORDANCE THE ACCEPTED SITE PLAN AND                                                                                                                                                       |                                                                                |
| WASTE MANAGEMENT REPORT<br>6.12 RESERVED.                                                                                                                                                                                                                                                                                                                                                                                                                                                                                          | Homo Occuancy Units                                                            |
| 6.13 PROVIDE A FULLY TRAINED BUILDING MAINTENANCE PERSON TO ASSIST LOADING VEHICLE OPERATORS WITH ANY BACK-UP MANEUVERS REQUIRED TO / FROM THE PROPOSED ON-SITE LOADING<br>SPACES BY CONTROLLING CYCLING, PEDESTRIAN AND ALL OTHER VEHICULAR ACTIVITY IN THE IMMEDIATE AREA.                                                                                                                                                                                                                                                       | 2ND<br>3RD 10 41H<br>x2 floors                                                 |
| 6.14 MINIMUM SIZE OF REINFORCED CONCRETE STAGING PAD ABUTTING THE FRONT OF THE TYPE G LOADING SPACE TO BE 2.0 M2<br>6.15 MINIMUM SIZE OF RESIDENTIAL WASTE ROOM TO BE XXX M2<br>6.16 ALL ACCESS DRIVEWAYS TO HAVE A MINIMUM OVERHEAD TRAVELING CLEARANCE OF 4.4M AND ARE AT LEAST 4.5 M THROUGHOUT THE SITE AND AT LEAST 6 M WIDE AT SITE ENTRANCES / EXITS WITH                                                                                                                                                                   | 51H<br>61H                                                                     |
| A SLOPE OF 8%. THIS INCLUDES ANY VEHICLE MOVEMENT UNDER OVERHEAD DOORS<br>6.17 PROVIDE CERTIFICATION TO THE EXECUTIVE DIRECTOR, ENGINEERING AND CONSTRUCTION SERVICES, BY THE PROFESSIONAL ENGINEER WHO DESIGNED AND SUPERVISED THE                                                                                                                                                                                                                                                                                                | subtotal<br>average unit size                                                  |
| CONSTRUCTION OF THE DRIVEWAY,SPECIFICALLY THE PORTIONS BUILT OVER THE UNDERGROUND GARAGE AND/OR INTAKE/OUTAKE GRILLES, WILL SAFELY SUPPORT A FULLY<br>LOADED VEHICLE WEIGHING 35,000 KILOGRAMS, AND CONFORM TO THE FOLLOWING:<br>i. DESIGN CODE – ONTARIO BUILDING CODE                                                                                                                                                                                                                                                            | percentage                                                                     |
| ii. DESIGN CODE – CITY BULK LIFT VEHICLE IN ADDITION BUILDING CODE REQUIREMENTS; AND<br>iii. IMPACTED FACTOR – 5% FOR MAXIMUM VEHICULAR SPEEDS 15 KM/H AND 30% FOR HIGHER SPEEDS                                                                                                                                                                                                                                                                                                                                                   | Dwelling Units<br>71H TO 491H                                                  |
| 6.18 SOLID WASTE MANAGEMENT WILL PROVIDE BULK LIFT COMPACTED GARBAGE, RECYCLING AND ORGANIC COLLECTION SERVICES TO THIS DEVELOPMENT. COLLECTION OF WASTE MATERIALS FROM THIS PORTION OF THE DEVELOPMENT WILL BE IN ACCORDANCE WITH THE "CITY OF TORONTO REQUIREMENTS FOR GARBAGE COLLECTION AND RECYCLING COLLECTION FROM NEW DEVELOPMENTS AND                                                                                                                                                                                     | x43 floors<br>average unit size<br>percentage                                  |
| RE-DEVELOPMENTS" AND CHAPTER 844, SOLID WASTE OF THE MUNICIPAL CODE<br>7. FIRE SERVICES                                                                                                                                                                                                                                                                                                                                                                                                                                            | ioranage<br>iora                                                               |
| 7. FINE SERVICES<br>7.1 PRINCIPAL ENTRANCE NOTE:<br>PRINCIPAL BUILDING ENTRANCES ARE LOCATED AS INDICATED ON PLAN BY ARROW                                                                                                                                                                                                                                                                                                                                                                                                         | (Flome Occupancy Units +<br>average unit size                                  |
| 7.2 FIRE ROUTE NOTE:<br>FIRE ROUTE SHALL BE ENGINEERED TO WITHSTAND WEIGHT OF FIRE FIGHTING EQUIPMENT (80,000 LBS) AND SURFACED TO BE ACCESSIBLE UNDER ALL CLIMATIC CONDITIONS C/W SIGNAGE PROVIDED                                                                                                                                                                                                                                                                                                                                | percentage<br>provided                                                         |
| AT BEGINNING AND END AND EVERY 30m.<br>7.3 FIRE HYDRANT NOTE:<br>FIRE HYDRANTS MUST BE LOCATED WITHIN 45m FROM A FIRE DEPARTMENT SIAMESE CONNECTION AND 90m HORIZONTALLY FROM ALL POINTS ALONG THE PERIMETER OF THE BUILDING SIDE(S)                                                                                                                                                                                                                                                                                               | minimum 28 required is 1<br>minimum 38 required is 1<br>minimum 28 and 38 requ |
| REQUIRED TO FACE THE STREET.                                                                                                                                                                                                                                                                                                                                                                                                                                                                                                       | minimum 25 and 36 requ<br>minimum % required                                   |
| FIRE ACCESS ROUTE MUST BE LOCATED WITHIN 3 TO 15 METRE OF THE "PRINCIPAL ENTRANCE," AND SHALL HAVE A MINIMUM CHANGE OF GRADIENT OF 1 IN 12.5 OVER A MINIMUM DISTANCE OF<br>15 METRE (i.e. 8%)<br>7.5 STANDPIPE INSTALLATION NOTE:                                                                                                                                                                                                                                                                                                  | 4 PARKING<br>GROUND                                                            |
| AS PER NFPA 14, STANDARD FOR THE INSTALLATION OF STANDPIPE AND HOSE SYSTEMS, HIGH RISE BUILDINGS SHALL HAVE AT LEAST TWO REMOTELY LOCATED FIRE DEPARTMENT CONNECTIONS IN<br>EACH ZONE. A SECOND REMOTELY LOCATED FIRE DEPARTMENT CONNECTION SHALL BE PROVIDED AND SHOWN. "HIGH RISE BUILDING IS DEFINED IN NFPA 14 AS A "BUILDING WHERE THE ROOF OF AN                                                                                                                                                                             | TOTAL                                                                          |
| OCCUPIABLE STOREY IS GREATER THAN 23 METRE ABOVE THE LOWEST LEVEL OF FIRE DEPARTMENT VEHICLE ACCESS."<br>7.6 FIRE ACCESS ROUTE LOAD SUPPORT NOTE:<br>LOAD SUPPORT SHALL BE SUFFICIENT TO SUPPORT THE EXPECTED LOADS IMPOSED BY FIRE FIGHTING EQUIPMENT, MEET THE REQUIREMENTS OF THE CANADIAN HIGHWAY BRIDGE DESIGN CODE,                                                                                                                                                                                                          | 5 BICYCLE PARKING                                                              |
| CAN/CSA-S6, AND SHALL BE SURFACED IN ORDER TO BE ACCESSIBLE UNDER ALL CLIMATIC CONDITIONS.<br>7.7 FIRE ACCESS ROUTE LOAD SUPPORT NOTE:                                                                                                                                                                                                                                                                                                                                                                                             | RESIDNETIAL<br>Short Term                                                      |
| FIRE ACCESS ROUTE MUST BE A LEAST 6m WIDE THROUGHOUT, HAVE A MINIMUM CENTRELINE RADIUS OF 12m, AND HAVE A MINIMUM OVERHEAD CLEARANCE OF 5m.<br>7.8 WATER SUPPLY NOTE:<br>SINCE THE BUILDING IS MORE THAN 84 METRES HIGH, MEASURED BETWEEN GRADE (AS DEFINED BY THE ONTARIO BUILDING CODE) AND THE CEILING LEVEL OF THE TOP STOREY, THE BUILDING                                                                                                                                                                                    | Long Term                                                                      |
| SHALL BE SERVICED BY NO FEWER THAN TWO SOURCES OF WATER SUPPLY FROM A PUBLIC WATER SYSTEM.<br>7.9 CACF NOTE:<br>THE CENTRAL ALARM AND CONTROL FACILITY SHALL BE LOCATED SO THAT: THERE IS AN UNOBSTRUCTED VIEW TO THE CACF ROOM ENTRY DOOR, AND THE PATH OF TRAVEL TO THE CACF ROOM                                                                                                                                                                                                                                                | RETAIL<br>Short Term                                                           |
| ENTRY DOOR DOES NOT EXCEED 15 METRES FROM THE BUILDING'S EXTERIOR PRINCIPAL ENTRANCE.<br>7.10 FIRE ACCESS ROUTE NOTE:                                                                                                                                                                                                                                                                                                                                                                                                              | Long Term                                                                      |
| FIRE ACCESS ROUTE SHALL HAVE A CENTRELINE RADIUS OF NOT LESS THAN 12M.                                                                                                                                                                                                                                                                                                                                                                                                                                                             | Additional Short Term Sp<br>Total                                              |
| 8.1 IN GROUP C MAJOR OCCUPANCY APARTMENT BUILDING, NOT LESS THAN 15% OF ALL RESIDENTIAL SUITES SHALL BE PROVIDED WITH A BARRIER FREE PATH OF TRAVEL FROM THE SUITE ENTRANCE<br>DOOR TO, (g) THE DOORWAY TO AT LEAST ONE BEDROOM, (b) ONE BATHROOM CONFORMING TO SENTENCE (6), (c) A KITCHEN OR KITCHEN SPACE AND (d) A LIVING ROOM OR SPACE AT THE SAME                                                                                                                                                                            |                                                                                |
| LEVEL, OBC 3.8.2.1.(5)<br>8.2 SENTENCE 9.5.11.3. (1)<br>WHERE A BARRIER FREE PATH OF TRAVEL CONFORMING TO SENTENCE 3.8 IS PROVIDED INTO A SUITE OF RESIDENTIAL OCCUPANCY AND WHERE A BATHROOM WITHIN THE SUITE                                                                                                                                                                                                                                                                                                                     |                                                                                |
| IS AT THE LEVEL OF THE SUITE ENTRANCE DOOR, THE DOORWAY TO SUCH BATHROOM AND TO EACH BEDROOM AT THE SAME LEVEL AS SUCH BATHROOM SHALL HAVE, WHEN<br>THE DOOR IS IN THE OPEN POSITION, A CLEAR WIDTH OF NOT LESS THAN,                                                                                                                                                                                                                                                                                                              |                                                                                |
| 760mm WHERE THE DOOR IS SERVED BY A CORRIDOR OR SPACE NOT LESS THAN 1060mm WIDE, AND<br>810mm WHERE THE DOOR IS SERVED BY A CORRIDOR OR SPACE LESS THAN 1060mm WIDE AND                                                                                                                                                                                                                                                                                                                                                            | 8 LOADING                                                                      |
| 9. TRANSPORTATION 9.1 CLOSE AND RESTORE ALL EXISTING CURB CUTS, WHICH DO NOT FORM PART OF THE ACCESS PROPOSAL FOR THE SITE, IN ACCORDANCE WITH CITY STANDARDS AT NO COST TO THE CITY                                                                                                                                                                                                                                                                                                                                               |                                                                                |
| 9.2 SITE ENTRANCE DRIVEWAY TO CONFORM IN ACCORDANCE WITH CITY STANDARD NO. T310-050-1 FOR COMBINED CURB AND SIDEWALK VEHICULAR ENTRANCES.<br>9.3 SHORING PILES THAT ENCROACH ONTO THE ABUTTING PUBLIC RIGHT OF WAY TO BE CUT DOWN TO A MINIMUM DEPTH OF 2.4M BELOW GRADE.                                                                                                                                                                                                                                                          |                                                                                |
| 9.4 MINIMUM 4.3 M VERTICAL CLEARANCE TO BE PROVIDED OVER THE ENTRANCE PORTAL TO THE TYPE G LOADING SPACE<br>9.5 THE OWNER WILL ENTER INTO A PILING AND SHORING AGREEMENT IN RESPECT OF THE APPROVED SHORING PILES / CAISSON WALL CONFIGURATION, ANY PILES/CAISSON WALLS THAT ENCROACH MORE                                                                                                                                                                                                                                         |                                                                                |
| THAN 0.4 M INTO CITY PROPERTY MUST BE CUT DOWN TO A MINIMUM OF 2.4 METRE BELOW GRADE. PILES THAT ÉNCROACH 0.4 M OR LESS MUST CUT DOWN TO 0.9 METRE BELOW GRADE. THE<br>CUT-OFF PORTION MUST BE REMOVED UPON COMPLETION OF PROJECT. THIS REQUIREMENT ALSO APPLIES TO THE PILES/ CAISSONS WITHIN THE PUBLIC LANE WIDENING LANDS.                                                                                                                                                                                                     |                                                                                |
| 9.6 APPROVAL FOR ALL WORK THAT WILL BE CARRIED OUT WITHIN THE ABUTTING PUBLIC RIGHTS-OF-WAY, WHICH MAY INCLUDE BUT NOT LIMITED TO FINANCIAL RESPONSIBILITY FOR REMOVAL OR<br>RELOCATION OF EXISTING STREET FURNITURE (TRANSIT SHELTERS, LOSS OF ADVERTISING REVENUE, BENCHES, LITTER BINS, BIKE RINGS, ETC.), MUST BE RECEIVED FROM THE TRANSPORTATION<br>SERVICES DIVISION. THE CITY WILL NOT UNDERTAKE ANY WORK ASSOCIATED WITH REMOVING, REINSTALLING OR RELOCATING EXISTING STREET FURNITURE UNTIL IT HAS RECEIVED PAYMENT. IF |                                                                                |
| CLARIFICATION IS REQUIRED ON HOW THE ABOVE STANDARDS WILL APPLY TO THIS SITE, THE APPLICANT CAN CONTACT THE RIGHT-OF-WAY MANAGEMENT SECTION, TORONTO AND EAST YORK<br>DISTRICT, CONSTRUCTION ACTIVITIES, AT 416-392-7877 OR THE STREET FURNITURE MANAGEMENT SECTION AT 416-392-1799.<br>9.7 FACILITIES TO PROVIDE ACCESS TO AND FROM THE LAND NOTE:                                                                                                                                                                                |                                                                                |
| REMOVE ALL EXISTING ACCESSES, CURB CUTS, TRAFFIC CONTROL SIGN, ETC. ALONG THE DEVELOPMENT FRONTAGE THAT ARE NO LONGER REQUIRED AND REINSTATE THE BOULEVARD WITHIN THE<br>RIGHT-OF-WAY, IN ACCORDANCE WITH CITY STANDARDS AND TO THE SATISFACTION OF THE EXECUTIVE DIRECTOR OF ENGINEERING AND CONSTRUCTION SERVICES.                                                                                                                                                                                                               |                                                                                |
| 9.8 PROVIDE AND MAINTAIN AN ON-SITE SERVICE CONNECTIONS WHICH PROVIDE ACCESS TO THE TYPE G LOADING SPACE FOR ALL INDIVIDUAL RETAIL UNITS THAT WILL OCCUPY THE BUILDING.<br>9.9 PROVIDE AND MAINTAIN ACCEPTABLE WARNING SYSTEM AT THE TOP OF THE TYPE G LOADING AREA TO ALERT MOTORISTS OF THE PRESENCE OF LARGE TRUCKS.                                                                                                                                                                                                            |                                                                                |
| 9.10CONSTRUCT ANY TYPE G LOADING SPACES AND ALL DRIVEWAYS AND PASSAGEWAYS PROVIDING ACCESS THERETO IN ACCORDANCE WITH THE REQUIREMENTS OF THE ONTARIO BUILDING CODE, INCLUDING<br>ALLOWANCE FOR CITY OF TORONTO BULK LIFT AND REAR BIN LOADING WITH IMPACT FACTORS WHERE THEY ARE TO BE BUILT AS SUPPORTED STRUCTURES.<br>9.11PROVIDE AND MAINTAIN A FLASHING WARNING LIGHT SYSTEM AT THE TOP OF THE TYPE G LOADING AREA TO ALERT MOTORISTS OF THE PRESENCE OF LARGE TRUCKS                                                        |                                                                                |
| 9.12PROVIDE AND DESIGNATE A MAINTENANCE PERSON TO ACT AS A FLAG PERSON TO ASSIST REFUSE COLLECTION VEHICLES AND OTHER LARGE TRUCKS WITH THE BACK-UP<br>MANOEUVRE TO AND FROM THE LOADING SPACES.                                                                                                                                                                                                                                                                                                                                   |                                                                                |
| 10. ENGINEERING AND CONSTRUCTION SERVICES                                                                                                                                                                                                                                                                                                                                                                                                                                                                                          |                                                                                |
| 10.1 THE BUILDING STRUCTURE SYSTEM MUST BE DESIGNED TO BE ABLE TO WITHHOLD THE STORM WATER CISTERN UNDER THE MOST CRITICAL LOADING CONDITIONS<br>10.2 MAKE SATISFACTORY ARRANGEMENTS WITH ENGINEERING AND CONSTRUCTION SERVICES FOR THE CONSTRUCTION OF ANY IMPROVEMENTS TO THE MUNICIPAL INFRASTRUCTURE, SHOULD IT BE DETERMINED<br>THAT UPGRADES ARE REQUIRED TO THE INFRASTRUCTURE TO SUPPORT THIS DEVELOPMENT, ACCORDING TO THE FUNCTIONAL SERVICING REPORT ACCEPTED BY THE EXECUTIVE DIRECTOR OF ENGINEERING                  |                                                                                |
| AND CONSTRUCTION SERVICES.<br>10.3 BE ADVISED THAT SHOULD ANY PARTY, INCLUDING THE APPLICANT OR ANY SUBSEQUENT OWNER, APPLY FOR MORE THAN ONE CONDOMINIUM CORPORATION ENCOMPASSING ANY OR ALL OF THIS                                                                                                                                                                                                                                                                                                                              |                                                                                |
| DEVELOPMENT OR MAKE AN APPLICATION THAT RESULT IN A LAND DIVISION, STAFF MAY REQUIRE LEGAL ASSURANCES, INCLUDING BUT NOT LIMITED TO EASEMENTS, WITH RESPECT TO THE APPROVED SERVICES. SUCH ASSURANCES WILL BE DETERMINED AT THE TIME OF APPLICATION FOR CONDOMINIUM APPROVAL.                                                                                                                                                                                                                                                      |                                                                                |
| 11. SITE SERVICING<br>11.1 THE OWNER IS REQUIRED TO INSTALL AND MAINTAIN A PREMISE ISOLATION DEVICE FOR ALL APPLICABLE WATER SERVICES IN ACCORDANCE WITH TORONTO MUNICIPAL CODE,                                                                                                                                                                                                                                                                                                                                                   |                                                                                |
| CHAPTER 851, WATER SUPPLY<br>11.2 CONSTRUCT AND MAINTAIN STORMWATER MANAGEMENT MEASURES / FACILITIES AND SITE GRADING AS RECOMMENDED IN THE STORM WATER MANAGEMENT REPORT AND SITE SERVICING AND GRADING PLAN                                                                                                                                                                                                                                                                                                                      |                                                                                |
| AS ACCEPTED BY THE EXECUTIVE DIRECTOR OF ENGINEERING AND CONSTRUCTION SERVICES.<br>11.3 CONSTRUCT AND MAINTAIN SITE SERVICING INDICATED ON THE SITE SERVICING AND GRADING PLANS AS ACCEPTED BY THE EXECUTIVE DIRECTOR OF ENGINEERING AND CONSTRUCTION SERVICES<br>11.4 PROVIDE CERTIFICATION TO THE EXECUTIVE DIRECTOR OF ENGINEERING AND CONSTRUCTION SERVICES BY THE PROFESSIONAL ENGINEER WHO DESIGNED AND SUPERVISED THE CONSTRUCTION OF THE                                                                                   |                                                                                |
| STORMWATER MANAGEMENT FACILITIES AND SITE GRADING HAVE BEEN CONSTRUCTED IN ACCORDANCE WITH THE ACCEPTED STORMWATER MANAGEMENT REPORT AND THE ACCEPTED GRADING PLANS<br>11.5 PROVIDE CERTIFICATION TO THE EXECUTIVE DIRECTOR OF ENGINEERING AND CONSTRUCTION SERVICES BY THE PROFESSIONAL ENGINEER WHO DESIGNED AND SUPERVISED THE                                                                                                                                                                                                  |                                                                                |
| construction that the site servicing facilities have been constructed in accordance with the accepted drawings           12. WORK WITHIN THE PUBLIC RIGHT-OF-WAY                                                                                                                                                                                                                                                                                                                                                                   |                                                                                |
| 12. VVORK VVITHIN THE PUBLIC RIGHT-OF-VVAY<br>12.1 TREE PIT DETAILS ARE TO CITY STANDARD; AND A MINIMUM VERTICAL CLEARANCE OF 2.1 METRES IS PROVIDED TO THE UNDERSIDE OF THE CROWN OF THE TREES, IN ORDER TO ADEQUATELY<br>ACCOMMODATE PEDESTRIANS ON THE TREE PIT COVERS.                                                                                                                                                                                                                                                         |                                                                                |
| 12.2 IN ACCORDANCE WITH THE REQUIREMENTS OF THE NEW STANDARDS INCORPORATED IN PROVINCE OF ONTARIO – DESIGN OF PUBLIC SPACES STANDARDS – PART IV.1 OF ONTARIO REGULATION<br>191/11, THE BOTTOM EDGE OF THE CURB RAMPS IN THE SIDEWALK AT THE YORKVILLE AVENUE / YONGE STREET INTERSECTION, MUST BE PROVIDED WITH RAISED TACTILE PROFILES.                                                                                                                                                                                           |                                                                                |
| 12.3 THE CITY INTRODUCED NEW DESIGN SPECIFICATIONS FOR TACTILE WALKING SURFACE INDICATORS REPLACE "BLIND LINES" OR CONCRETE GROOVES ON CURB RAMPS AND DEPRESSED CURBS. THESE<br>SPECIFICATIONS MUST BE INCORPORATED INTO THE STREETSCAPE DESIGN DRAWINGS FOR THE PROJECT. THE OWNER IS ADVISED OF THE NEED TO COMPLY TO THE FOLLOWING STANDARD DRAWINGS:<br>i. T-310.030.7 SIGNALIZED INTERSECTION CONFIGURATIONS AND PEDESTRIAN CROSSINGS                                                                                         |                                                                                |
| ii. T–310.030.9 LOCATION OF DROPPED CURBS AT CONTROLLED INTERSECTIONS<br>iii. T–310.030.10 TACTILE WALKING SURFACE INDICATOR AND CURB RAMP DETAIL                                                                                                                                                                                                                                                                                                                                                                                  |                                                                                |
| iv. T-310.030.11 TACTILE WALKING SURFACE INDICATOR AND DEPRESSED CURB DETAIL<br>THE CONDITIONS ABOVE REQUIRE THAT THE OWNER INCORPORATE THE APPLICABLE TACTILE SURFACE DETAILS INTO THE FINAL LANDSCAPE DRAWINGS FOR THE PROJECT.                                                                                                                                                                                                                                                                                                  |                                                                                |
| 13. CANADA POST                                                                                                                                                                                                                                                                                                                                                                                                                                                                                                                    |                                                                                |
| 13.1 THE OWNER / DEVELOPER AGREES TO PROVIDE CANADA POST WITH ACCESS TO ANY LOCKED DOORS BETWEEN THE STREET AND THE LOCK BOXES VIA THE CANADA POST CROWN LOCK AND KEY SYSTEM<br>THIS ENCOMPASSES, IF APPLICABLE, THE INSTALLATION OF A CANADA POST LOCK IN THE BUILDING'S LOBBY INTERCOM AND THE PURCHASE OF A DEADBOLT FOR THE MAILROOM DOOR THAT IS A MODEL<br>WHICH CAN BE RETRO-FITTED WITH CANADA POST DEADBOLT CYLINDER.                                                                                                     |                                                                                |
|                                                                                                                                                                                                                                                                                                                                                                                                                                                                                                                                    |                                                                                |