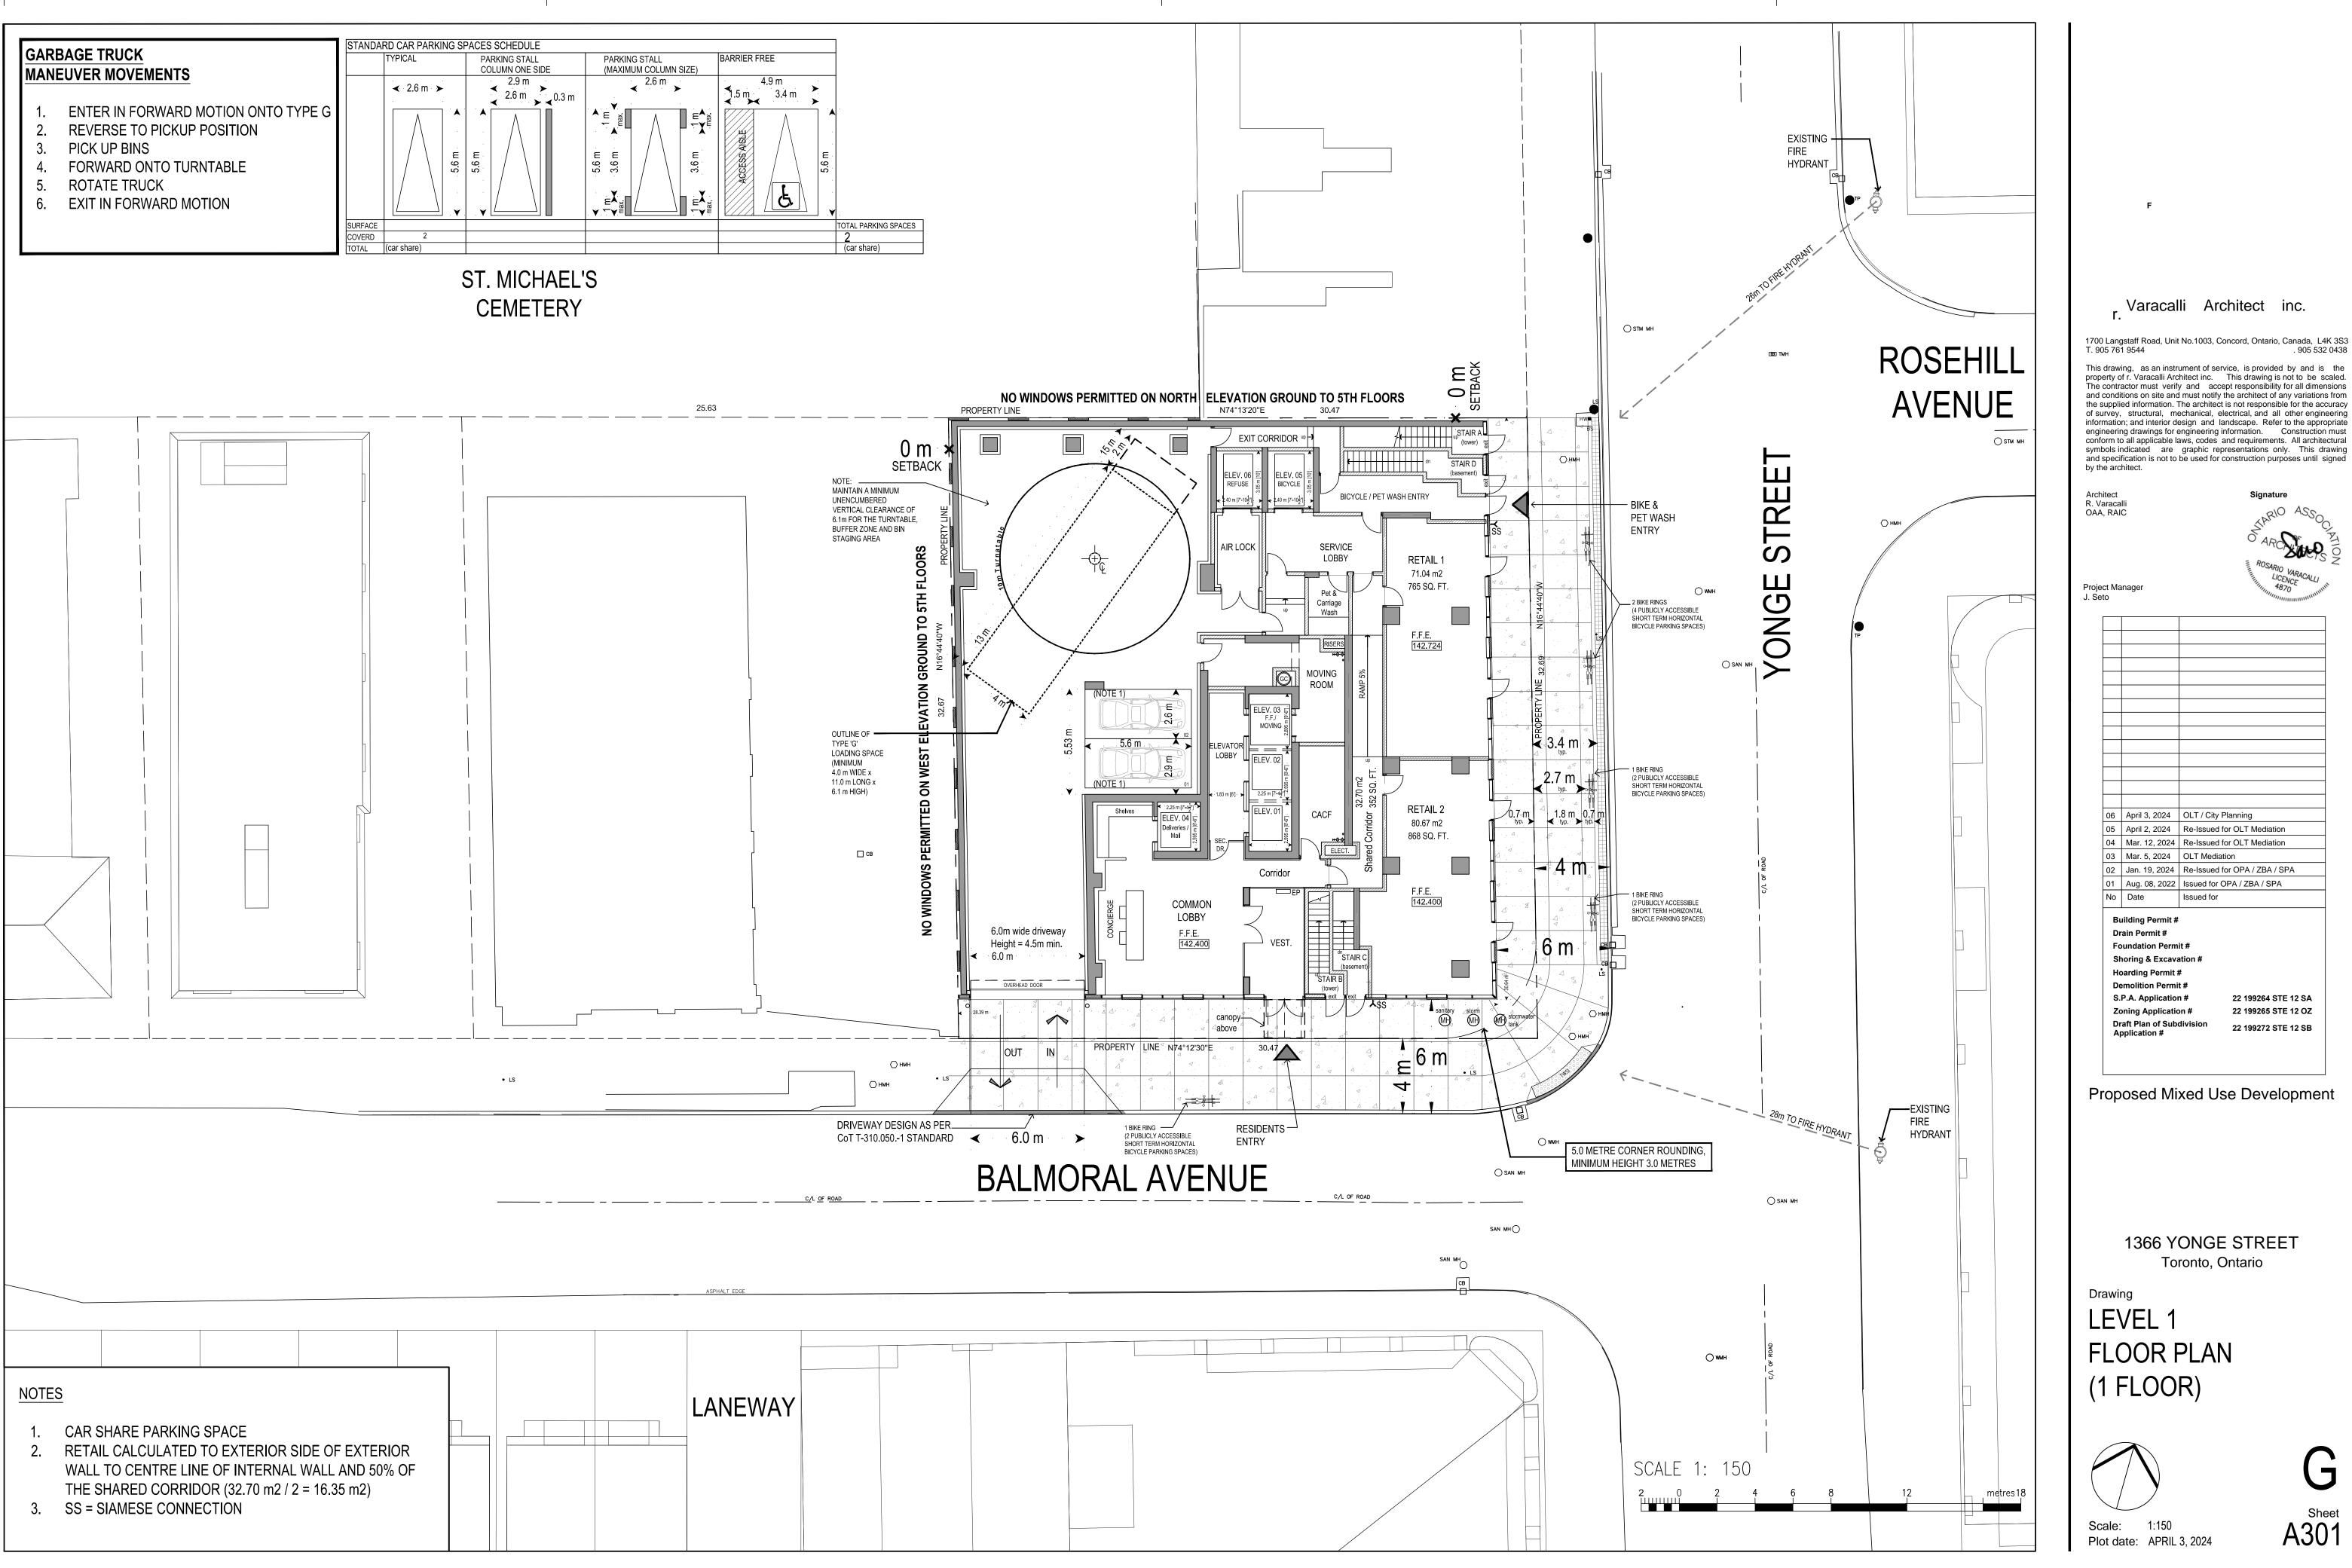

### Proposed Mixed Use Development

1366 YONGE STREET Toronto, Ontario

Drawing COVER PAGE

| GENERAL NOTES                                                                                                                                                                                                                                                                                                                                                                                                                                                                                                                      | 1366 YONGE ST                                                                  |
|------------------------------------------------------------------------------------------------------------------------------------------------------------------------------------------------------------------------------------------------------------------------------------------------------------------------------------------------------------------------------------------------------------------------------------------------------------------------------------------------------------------------------------|--------------------------------------------------------------------------------|
| 1. REMOVE ALL EXISTING ACCESSES, CURB CUTS, TRAFFIC CONTROL SIGNS, ETC. ALONG THE DEVELOPMENT SITE FRONTAGES THAT ARE NO LONGER REQUIRED AND REINSTATE THE BOULEVARD WITHIN THE PUBLIC RIGHT-OF-WAY, IN ACCORDANCE WITH THE CITY STANDARDS AND TO THE SATISFACTION OF THE EXECUTIVE DIRECTOR OF ENGINEERING AND CONSTRUCTION SERVICES.                                                                                                                                                                                             | 1 <u>SITE AREA</u>                                                             |
| INSTALL AND MAINTAIN A PHYSICAL SEPARATION(S) BETWEEN THE RESIDENTIAL AND NON-RESIDENTIAL PARKING SPACES FOR THE DEVELOPMENT BY MEANS OF OVERHEAD DOORS OR GATE CONTROLS     SITE TO CONFORM TO THE CITY'S VIBRANT STREETS DESIGN GUIDELINES, INCLUDING THE FOLLOWING:     A 0.6 METRE WIDE BUFFER STRIP ALONG CURB EDGE                                                                                                                                                                                                           |                                                                                |
| ii. A FURNISHING/PLANTING ZONE BETWEEN 1.0 AND 2.2 METRE WIDE (MINIMUM 1.2 METRE REQUIRED FOR TREE PLANTING<br>iii. A 2.1 METRE WIDE PEDESTRIAN CLEARWAY AND                                                                                                                                                                                                                                                                                                                                                                       | 2 FLOOR AREAS                                                                  |
| iv. ADDITIONAL SETBACK AREA FOR A MARKETING ZONE, IF DESIRED<br>4. PROVIDE AND MAINTAIN CONVEX MIRRORS AT ALL TURNS WITHIN THE PARKING GARAGE AND POSITION THE MIRRORS IN A MANNER THAT PROVIDES MOTORISTS WITH CLEAR VIEWS ON ONCOMING TRAFFIC.                                                                                                                                                                                                                                                                                   | BASEMENT LEVEL 2<br>BASEMENT LEVEL 1                                           |
| 5. PROVIDE AND MAINTAIN OFF-STREET VEHICULAR LOADING AND PARKING FACILITIES AND ACCESS/ DRIVEWAY IN ACCORDANCE WITH THE APPROVED PLANS AND DRAWINGS TO THE<br>SATISFACTION OF THE EXECUTIVE DIRECTOR, TECHNICAL SERVICES                                                                                                                                                                                                                                                                                                           | SUBIOTAL                                                                       |
| 6. WASTE MANAGEMENT SERVICES<br>6.1 CONSTRUCT AND MAINTAIN ALL FACILITIES NECESSARY TO PERMIT BULK LIFT CITY COLLECTION OF SOLID WASTE AND RECYCLABLE MATERIALS IN ACCORDANCE WITH CHAPTER 844 OF THE CITY OF                                                                                                                                                                                                                                                                                                                      | GROUND                                                                         |
| TORONTO MUNICIPAL CODE, "WASTE COLLECTION, RESIDENTIAL PROPERTIES".<br>6.2 PROVIDE AND MAINTAIN A SINGLE CHUTE WITH A TRI-SORTER WASTE DIVERSION SYSTEM FOR MULTIPLE HOUSEHOLD RESIDENTIAL BUILDINGS, AS ACCEPTED BY THE EXECUTIVE DIRECTOR, TECHNICAL<br>SERVICES.                                                                                                                                                                                                                                                                | 2ND                                                                            |
| 6.3 RETAIL GARBAGE IS LOCATED WITHIN THEIR UNITS, WITH CURB SIDE PICK UP<br>6.4 PROVIDE AND MAINTAIN TRAINED STAFF MEMBERS TO TRANSFER AND MANOEUVRE THE BINS FROM THE BUILDING'S RESIDENTIAL GARBAGE/RECYCLING STORAGE ROOMS TO THE CENTRALIZED TYPE G                                                                                                                                                                                                                                                                            | 3RD TO 4TH<br>x2 Noors                                                         |
| LOADING SPACE AND COLLECTION PAD FOR THE COLLECTION DRIVER, AND BE PRESENT AT ALL TIMES DURING COLLECTION DAYS TO MANÓEUVRE THE CONTAINERS ONTO THE WASTE COLLECTION VEHICLE<br>AND ACT AS FLAGPERSONS WHEN THE TRUCK IS REVERSING. IN THE EVENT THAT THE ON-SITE STAFF MEMBERS ARE NOT AVAILABLE AT THE TIME THE CITY COLLECTION VEHICLES ARRIVE AT THE SITE,                                                                                                                                                                     | ចក                                                                             |
| THE COLLECTION VEHICLE WILL LEAVE THE SITE AND WILL NOT RETURN UNTIL THE NEXT COLLECTION DAY.<br>6.5 REFUSE / RECYCLE STORAGE ROOM NOTE:<br>EACH REFUSE / RECYCLE STORAGE ROOM TO BE EQUIPPED WITH A TRI-SORTER AND REQUIRED FRONT-END CONTAINERS AS DETERMINED BY A WASTE MANAGEMENT CONSULTANT BASED ON THE                                                                                                                                                                                                                      | бтн                                                                            |
| NUMBER OF ÉESIDENTIAL UNITS PROPOSED FOR THE BUILDING.<br>6.6 REFUSE / RECYCLE TRAVEL ROUTE NOTE:<br>PROVIDE AND MAINTAIN A FLASHING WARNING LIGHT SYSTEM WITH APPROPRIATE SIGNAGE, AT NO COST TO THE CITY, FOR MOTORISTS ENTERING AND EXITING THE PARKING GARAGE OF HEAVY VEHICLES                                                                                                                                                                                                                                                | 7T)   TO 49T   <br>x43 Noors                                                   |
| WHEN LOADING OPERATIONS ARE OCCURRING. IF THE PLANNED MOVEMENT OF THE COLLECTION VEHICLE IS ADJACENT TO EXISTS FROM THE PARKING GARAGE. IN ORDER TO MITIGATE POTENTIALLY HAZARDOUS CONDITIONS. THE LIGHTING SYSTEM MUST CONTINUE TO BE ACTIVE DURING COLLECTION AND UNTIL THE VEHICLE EXITS THE SITE.                                                                                                                                                                                                                              | TOTAL                                                                          |
| 6.7 TYPE 'G' LOADING SPACE NOTE:<br>ALL DRIVEWAYS AND PASSAGEWAYS PROVIDING ACCESS TO THE TYPE 'G' LOADING SPACE TO BE CONSTRUCTED TO OBC REQUIREMENTS & DESIGNED AS SUPPORT STRUCTURES<br>ABLE TO WITHSTAND IMPACT FACTORS FROM C.O.T. BULK LIFT & REAR BIN VEHICLE LOADING.                                                                                                                                                                                                                                                      | RESIDENTIAL<br>NON RESIDENTIAL                                                 |
| 6.8 REQUIRED COLLECTION PAD AREA TO HAVE LEVELED SURFACE AND GARBAGE BINS TO BE OUT DURING PICK-UP HOURS ONLY. (REFER TO PLANS FOR COLLECTION PAD AREA & REFUSE ROOM AREAS)<br>6.9 THE CENTRALIZED TYPE G LOADING SPACE AND COLLECTION PAD, TO BE 4 M BY 11 M, TO BE CONSTRUCTED OF AT LEAST 200mm REINFORCED CONCRETE WITH 2% MAXIMUM GRADE AND A<br>VERTICAL CLEARANCE OF AT LEAST 6.1 M THROUGHOUT ITS ENTIRE LENGTH. THE BY-LAW REQUIRES A TYPE G LOADING SPACE FOR ALL DEVELOPMENTS OVER 30 UNITS.                            |                                                                                |
| 6.10 CONSTRUCT THE TYPE G LOADING SPACE AND ALL DRIVEWAYS AND PASSAGEWAYS PROVIDING ACCESS THERETO, TO THE REQUIREMENTS OF THE ONTARIO BUILDING CODE, INCLUDING ALLOWANCE FOR<br>CITY OF TORONTO BULK LIFT VEHICLES, WITH IMPACT REQUIREMENTS AND DESIGNED AS SUPPORT STRUCTURES ABLE TO WITHSTAND IMPACT FACTORS, WHERE THEY ARE TO BE BUILT AS SUPPORT                                                                                                                                                                           | TOTAL ABOVE GRADE                                                              |
| STRUCTURES<br>6.11 PROVIDE WRITTEN CERTIFICATION TO THE EXECUTIVE DIRECTOR OF ENGINEERING AND CONSTRUCTION SERVICES BY THE ARCHITECT WHO DESIGNED AND SUPERVISED THE CONSTRUCTION THAT THE WASTE<br>MANAGEMENT FACILITIES AND THE HORIZONTAL AND VERTICAL CLEARANCES REQUIRED FOR THE CITY COLLECTION VEHICLE HAVE BEEN CONSTRUCTED IN ACCORDANCE THE ACCEPTED SITE PLAN AND                                                                                                                                                       |                                                                                |
| WASTE MANAGEMENT REPORT<br>6.12 RESERVED.                                                                                                                                                                                                                                                                                                                                                                                                                                                                                          | Homo Occuancy Units                                                            |
| 6.13 PROVIDE A FULLY TRAINED BUILDING MAINTENANCE PERSON TO ASSIST LOADING VEHICLE OPERATORS WITH ANY BACK-UP MANEUVERS REQUIRED TO / FROM THE PROPOSED ON-SITE LOADING<br>SPACES BY CONTROLLING CYCLING, PEDESTRIAN AND ALL OTHER VEHICULAR ACTIVITY IN THE IMMEDIATE AREA.                                                                                                                                                                                                                                                       | 2ND<br>3RD 10 41H<br>x2 floors                                                 |
| 6.14 MINIMUM SIZE OF REINFORCED CONCRETE STAGING PAD ABUTTING THE FRONT OF THE TYPE G LOADING SPACE TO BE 2.0 M2<br>6.15 MINIMUM SIZE OF RESIDENTIAL WASTE ROOM TO BE XXX M2<br>6.16 ALL ACCESS DRIVEWAYS TO HAVE A MINIMUM OVERHEAD TRAVELING CLEARANCE OF 4.4M AND ARE AT LEAST 4.5 M THROUGHOUT THE SITE AND AT LEAST 6 M WIDE AT SITE ENTRANCES / EXITS WITH                                                                                                                                                                   | 51H<br>61H                                                                     |
| A SLOPE OF 8%. THIS INCLUDES ANY VEHICLE MOVEMENT UNDER OVERHEAD DOORS<br>6.17 PROVIDE CERTIFICATION TO THE EXECUTIVE DIRECTOR, ENGINEERING AND CONSTRUCTION SERVICES, BY THE PROFESSIONAL ENGINEER WHO DESIGNED AND SUPERVISED THE                                                                                                                                                                                                                                                                                                | subtotal<br>average unit size                                                  |
| CONSTRUCTION OF THE DRIVEWAY,SPECIFICALLY THE PORTIONS BUILT OVER THE UNDERGROUND GARAGE AND/OR INTAKE/OUTAKE GRILLES, WILL SAFELY SUPPORT A FULLY<br>LOADED VEHICLE WEIGHING 35,000 KILOGRAMS, AND CONFORM TO THE FOLLOWING:<br>i. DESIGN CODE – ONTARIO BUILDING CODE                                                                                                                                                                                                                                                            | percentage                                                                     |
| ii. DESIGN CODE – CITY BULK LIFT VEHICLE IN ADDITION BUILDING CODE REQUIREMENTS; AND<br>iii. IMPACTED FACTOR – 5% FOR MAXIMUM VEHICULAR SPEEDS 15 KM/H AND 30% FOR HIGHER SPEEDS                                                                                                                                                                                                                                                                                                                                                   | Dwelling Units<br>71H TO 491H                                                  |
| 6.18 SOLID WASTE MANAGEMENT WILL PROVIDE BULK LIFT COMPACTED GARBAGE, RECYCLING AND ORGANIC COLLECTION SERVICES TO THIS DEVELOPMENT. COLLECTION OF WASTE MATERIALS FROM THIS PORTION OF THE DEVELOPMENT WILL BE IN ACCORDANCE WITH THE "CITY OF TORONTO REQUIREMENTS FOR GARBAGE COLLECTION AND RECYCLING COLLECTION FROM NEW DEVELOPMENTS AND                                                                                                                                                                                     | x43 floors<br>average unit size<br>percentage                                  |
| RE-DEVELOPMENTS" AND CHAPTER 844, SOLID WASTE OF THE MUNICIPAL CODE<br>7. FIRE SERVICES                                                                                                                                                                                                                                                                                                                                                                                                                                            | ioranage<br>iora                                                               |
| 7. FINE SERVICES<br>7.1 PRINCIPAL ENTRANCE NOTE:<br>PRINCIPAL BUILDING ENTRANCES ARE LOCATED AS INDICATED ON PLAN BY ARROW                                                                                                                                                                                                                                                                                                                                                                                                         | (Flome Occupancy Units +<br>average unit size                                  |
| 7.2 FIRE ROUTE NOTE:<br>FIRE ROUTE SHALL BE ENGINEERED TO WITHSTAND WEIGHT OF FIRE FIGHTING EQUIPMENT (80,000 LBS) AND SURFACED TO BE ACCESSIBLE UNDER ALL CLIMATIC CONDITIONS C/W SIGNAGE PROVIDED                                                                                                                                                                                                                                                                                                                                | percentage<br>provided                                                         |
| AT BEGINNING AND END AND EVERY 30m.<br>7.3 FIRE HYDRANT NOTE:<br>FIRE HYDRANTS MUST BE LOCATED WITHIN 45m FROM A FIRE DEPARTMENT SIAMESE CONNECTION AND 90m HORIZONTALLY FROM ALL POINTS ALONG THE PERIMETER OF THE BUILDING SIDE(S)                                                                                                                                                                                                                                                                                               | minimum 28 required is 1<br>minimum 38 required is 1<br>minimum 28 and 38 requ |
| REQUIRED TO FACE THE STREET.                                                                                                                                                                                                                                                                                                                                                                                                                                                                                                       | minimum 25 and 36 requ<br>minimum % required                                   |
| FIRE ACCESS ROUTE MUST BE LOCATED WITHIN 3 TO 15 METRE OF THE "PRINCIPAL ENTRANCE," AND SHALL HAVE A MINIMUM CHANGE OF GRADIENT OF 1 IN 12.5 OVER A MINIMUM DISTANCE OF<br>15 METRE (i.e. 8%)<br>7.5 STANDPIPE INSTALLATION NOTE:                                                                                                                                                                                                                                                                                                  | 4 PARKING<br>GROUND                                                            |
| AS PER NFPA 14, STANDARD FOR THE INSTALLATION OF STANDPIPE AND HOSE SYSTEMS, HIGH RISE BUILDINGS SHALL HAVE AT LEAST TWO REMOTELY LOCATED FIRE DEPARTMENT CONNECTIONS IN<br>EACH ZONE. A SECOND REMOTELY LOCATED FIRE DEPARTMENT CONNECTION SHALL BE PROVIDED AND SHOWN. "HIGH RISE BUILDING IS DEFINED IN NFPA 14 AS A "BUILDING WHERE THE ROOF OF AN                                                                                                                                                                             | TOTAL                                                                          |
| OCCUPIABLE STOREY IS GREATER THAN 23 METRE ABOVE THE LOWEST LEVEL OF FIRE DEPARTMENT VEHICLE ACCESS."<br>7.6 FIRE ACCESS ROUTE LOAD SUPPORT NOTE:<br>LOAD SUPPORT SHALL BE SUFFICIENT TO SUPPORT THE EXPECTED LOADS IMPOSED BY FIRE FIGHTING EQUIPMENT, MEET THE REQUIREMENTS OF THE CANADIAN HIGHWAY BRIDGE DESIGN CODE,                                                                                                                                                                                                          | 5 BICYCLE PARKING                                                              |
| CAN/CSA-S6, AND SHALL BE SURFACED IN ORDER TO BE ACCESSIBLE UNDER ALL CLIMATIC CONDITIONS.<br>7.7 FIRE ACCESS ROUTE LOAD SUPPORT NOTE:                                                                                                                                                                                                                                                                                                                                                                                             | RESIDNETIAL<br>Short Term                                                      |
| FIRE ACCESS ROUTE MUST BE A LEAST 6m WIDE THROUGHOUT, HAVE A MINIMUM CENTRELINE RADIUS OF 12m, AND HAVE A MINIMUM OVERHEAD CLEARANCE OF 5m.<br>7.8 WATER SUPPLY NOTE:<br>SINCE THE BUILDING IS MORE THAN 84 METRES HIGH, MEASURED BETWEEN GRADE (AS DEFINED BY THE ONTARIO BUILDING CODE) AND THE CEILING LEVEL OF THE TOP STOREY, THE BUILDING                                                                                                                                                                                    | Long Term                                                                      |
| SHALL BE SERVICED BY NO FEWER THAN TWO SOURCES OF WATER SUPPLY FROM A PUBLIC WATER SYSTEM.<br>7.9 CACF NOTE:<br>THE CENTRAL ALARM AND CONTROL FACILITY SHALL BE LOCATED SO THAT: THERE IS AN UNOBSTRUCTED VIEW TO THE CACF ROOM ENTRY DOOR, AND THE PATH OF TRAVEL TO THE CACF ROOM                                                                                                                                                                                                                                                | RETAIL<br>Short Term                                                           |
| ENTRY DOOR DOES NOT EXCEED 15 METRES FROM THE BUILDING'S EXTERIOR PRINCIPAL ENTRANCE.<br>7.10 FIRE ACCESS ROUTE NOTE:                                                                                                                                                                                                                                                                                                                                                                                                              | Long Term                                                                      |
| FIRE ACCESS ROUTE SHALL HAVE A CENTRELINE RADIUS OF NOT LESS THAN 12M.                                                                                                                                                                                                                                                                                                                                                                                                                                                             | Additional Short Term Sp<br>Total                                              |
| 8.1 IN GROUP C MAJOR OCCUPANCY APARTMENT BUILDING, NOT LESS THAN 15% OF ALL RESIDENTIAL SUITES SHALL BE PROVIDED WITH A BARRIER FREE PATH OF TRAVEL FROM THE SUITE ENTRANCE<br>DOOR TO, (g) THE DOORWAY TO AT LEAST ONE BEDROOM, (b) ONE BATHROOM CONFORMING TO SENTENCE (6), (c) A KITCHEN OR KITCHEN SPACE AND (d) A LIVING ROOM OR SPACE AT THE SAME                                                                                                                                                                            |                                                                                |
| LEVEL, OBC 3.8.2.1.(5)<br>8.2 SENTENCE 9.5.11.3. (1)<br>WHERE A BARRIER FREE PATH OF TRAVEL CONFORMING TO SENTENCE 3.8 IS PROVIDED INTO A SUITE OF RESIDENTIAL OCCUPANCY AND WHERE A BATHROOM WITHIN THE SUITE                                                                                                                                                                                                                                                                                                                     |                                                                                |
| IS AT THE LEVEL OF THE SUITE ENTRANCE DOOR, THE DOORWAY TO SUCH BATHROOM AND TO EACH BEDROOM AT THE SAME LEVEL AS SUCH BATHROOM SHALL HAVE, WHEN<br>THE DOOR IS IN THE OPEN POSITION, A CLEAR WIDTH OF NOT LESS THAN,                                                                                                                                                                                                                                                                                                              |                                                                                |
| 760mm WHERE THE DOOR IS SERVED BY A CORRIDOR OR SPACE NOT LESS THAN 1060mm WIDE, AND<br>810mm WHERE THE DOOR IS SERVED BY A CORRIDOR OR SPACE LESS THAN 1060mm WIDE AND                                                                                                                                                                                                                                                                                                                                                            | 8 LOADING                                                                      |
| 9. TRANSPORTATION 9.1 CLOSE AND RESTORE ALL EXISTING CURB CUTS, WHICH DO NOT FORM PART OF THE ACCESS PROPOSAL FOR THE SITE, IN ACCORDANCE WITH CITY STANDARDS AT NO COST TO THE CITY                                                                                                                                                                                                                                                                                                                                               |                                                                                |
| 9.2 SITE ENTRANCE DRIVEWAY TO CONFORM IN ACCORDANCE WITH CITY STANDARD NO. T310-050-1 FOR COMBINED CURB AND SIDEWALK VEHICULAR ENTRANCES.<br>9.3 SHORING PILES THAT ENCROACH ONTO THE ABUTTING PUBLIC RIGHT OF WAY TO BE CUT DOWN TO A MINIMUM DEPTH OF 2.4M BELOW GRADE.                                                                                                                                                                                                                                                          |                                                                                |
| 9.4 MINIMUM 4.3 M VERTICAL CLEARANCE TO BE PROVIDED OVER THE ENTRANCE PORTAL TO THE TYPE G LOADING SPACE<br>9.5 THE OWNER WILL ENTER INTO A PILING AND SHORING AGREEMENT IN RESPECT OF THE APPROVED SHORING PILES / CAISSON WALL CONFIGURATION, ANY PILES/CAISSON WALLS THAT ENCROACH MORE                                                                                                                                                                                                                                         |                                                                                |
| THAN 0.4 M INTO CITY PROPERTY MUST BE CUT DOWN TO A MINIMUM OF 2.4 METRE BELOW GRADE. PILES THAT ÉNCROACH 0.4 M OR LESS MUST CUT DOWN TO 0.9 METRE BELOW GRADE. THE<br>CUT-OFF PORTION MUST BE REMOVED UPON COMPLETION OF PROJECT. THIS REQUIREMENT ALSO APPLIES TO THE PILES/ CAISSONS WITHIN THE PUBLIC LANE WIDENING LANDS.                                                                                                                                                                                                     |                                                                                |
| 9.6 APPROVAL FOR ALL WORK THAT WILL BE CARRIED OUT WITHIN THE ABUTTING PUBLIC RIGHTS-OF-WAY, WHICH MAY INCLUDE BUT NOT LIMITED TO FINANCIAL RESPONSIBILITY FOR REMOVAL OR<br>RELOCATION OF EXISTING STREET FURNITURE (TRANSIT SHELTERS, LOSS OF ADVERTISING REVENUE, BENCHES, LITTER BINS, BIKE RINGS, ETC.), MUST BE RECEIVED FROM THE TRANSPORTATION<br>SERVICES DIVISION. THE CITY WILL NOT UNDERTAKE ANY WORK ASSOCIATED WITH REMOVING, REINSTALLING OR RELOCATING EXISTING STREET FURNITURE UNTIL IT HAS RECEIVED PAYMENT. IF |                                                                                |
| CLARIFICATION IS REQUIRED ON HOW THE ABOVE STANDARDS WILL APPLY TO THIS SITE, THE APPLICANT CAN CONTACT THE RIGHT-OF-WAY MANAGEMENT SECTION, TORONTO AND EAST YORK<br>DISTRICT, CONSTRUCTION ACTIVITIES, AT 416-392-7877 OR THE STREET FURNITURE MANAGEMENT SECTION AT 416-392-1799.<br>9.7 FACILITIES TO PROVIDE ACCESS TO AND FROM THE LAND NOTE:                                                                                                                                                                                |                                                                                |
| REMOVE ALL EXISTING ACCESSES, CURB CUTS, TRAFFIC CONTROL SIGN, ETC. ALONG THE DEVELOPMENT FRONTAGE THAT ARE NO LONGER REQUIRED AND REINSTATE THE BOULEVARD WITHIN THE<br>RIGHT-OF-WAY, IN ACCORDANCE WITH CITY STANDARDS AND TO THE SATISFACTION OF THE EXECUTIVE DIRECTOR OF ENGINEERING AND CONSTRUCTION SERVICES.                                                                                                                                                                                                               |                                                                                |
| 9.8 PROVIDE AND MAINTAIN AN ON-SITE SERVICE CONNECTIONS WHICH PROVIDE ACCESS TO THE TYPE G LOADING SPACE FOR ALL INDIVIDUAL RETAIL UNITS THAT WILL OCCUPY THE BUILDING.<br>9.9 PROVIDE AND MAINTAIN ACCEPTABLE WARNING SYSTEM AT THE TOP OF THE TYPE G LOADING AREA TO ALERT MOTORISTS OF THE PRESENCE OF LARGE TRUCKS.                                                                                                                                                                                                            |                                                                                |
| 9.10CONSTRUCT ANY TYPE G LOADING SPACES AND ALL DRIVEWAYS AND PASSAGEWAYS PROVIDING ACCESS THERETO IN ACCORDANCE WITH THE REQUIREMENTS OF THE ONTARIO BUILDING CODE, INCLUDING<br>ALLOWANCE FOR CITY OF TORONTO BULK LIFT AND REAR BIN LOADING WITH IMPACT FACTORS WHERE THEY ARE TO BE BUILT AS SUPPORTED STRUCTURES.<br>9.11PROVIDE AND MAINTAIN A FLASHING WARNING LIGHT SYSTEM AT THE TOP OF THE TYPE G LOADING AREA TO ALERT MOTORISTS OF THE PRESENCE OF LARGE TRUCKS                                                        |                                                                                |
| 9.12PROVIDE AND DESIGNATE A MAINTENANCE PERSON TO ACT AS A FLAG PERSON TO ASSIST REFUSE COLLECTION VEHICLES AND OTHER LARGE TRUCKS WITH THE BACK-UP<br>MANOEUVRE TO AND FROM THE LOADING SPACES.                                                                                                                                                                                                                                                                                                                                   |                                                                                |
| 10. ENGINEERING AND CONSTRUCTION SERVICES                                                                                                                                                                                                                                                                                                                                                                                                                                                                                          |                                                                                |
| 10.1 THE BUILDING STRUCTURE SYSTEM MUST BE DESIGNED TO BE ABLE TO WITHHOLD THE STORM WATER CISTERN UNDER THE MOST CRITICAL LOADING CONDITIONS<br>10.2 MAKE SATISFACTORY ARRANGEMENTS WITH ENGINEERING AND CONSTRUCTION SERVICES FOR THE CONSTRUCTION OF ANY IMPROVEMENTS TO THE MUNICIPAL INFRASTRUCTURE, SHOULD IT BE DETERMINED<br>THAT UPGRADES ARE REQUIRED TO THE INFRASTRUCTURE TO SUPPORT THIS DEVELOPMENT, ACCORDING TO THE FUNCTIONAL SERVICING REPORT ACCEPTED BY THE EXECUTIVE DIRECTOR OF ENGINEERING                  |                                                                                |
| AND CONSTRUCTION SERVICES.<br>10.3 BE ADVISED THAT SHOULD ANY PARTY, INCLUDING THE APPLICANT OR ANY SUBSEQUENT OWNER, APPLY FOR MORE THAN ONE CONDOMINIUM CORPORATION ENCOMPASSING ANY OR ALL OF THIS                                                                                                                                                                                                                                                                                                                              |                                                                                |
| DEVELOPMENT OR MAKE AN APPLICATION THAT RESULT IN A LAND DIVISION, STAFF MAY REQUIRE LEGAL ASSURANCES, INCLUDING BUT NOT LIMITED TO EASEMENTS, WITH RESPECT TO THE APPROVED SERVICES. SUCH ASSURANCES WILL BE DETERMINED AT THE TIME OF APPLICATION FOR CONDOMINIUM APPROVAL.                                                                                                                                                                                                                                                      |                                                                                |
| 11. SITE SERVICING<br>11.1 THE OWNER IS REQUIRED TO INSTALL AND MAINTAIN A PREMISE ISOLATION DEVICE FOR ALL APPLICABLE WATER SERVICES IN ACCORDANCE WITH TORONTO MUNICIPAL CODE,                                                                                                                                                                                                                                                                                                                                                   |                                                                                |
| CHAPTER 851, WATER SUPPLY<br>11.2 CONSTRUCT AND MAINTAIN STORMWATER MANAGEMENT MEASURES / FACILITIES AND SITE GRADING AS RECOMMENDED IN THE STORM WATER MANAGEMENT REPORT AND SITE SERVICING AND GRADING PLAN                                                                                                                                                                                                                                                                                                                      |                                                                                |
| AS ACCEPTED BY THE EXECUTIVE DIRECTOR OF ENGINEERING AND CONSTRUCTION SERVICES.<br>11.3 CONSTRUCT AND MAINTAIN SITE SERVICING INDICATED ON THE SITE SERVICING AND GRADING PLANS AS ACCEPTED BY THE EXECUTIVE DIRECTOR OF ENGINEERING AND CONSTRUCTION SERVICES<br>11.4 PROVIDE CERTIFICATION TO THE EXECUTIVE DIRECTOR OF ENGINEERING AND CONSTRUCTION SERVICES BY THE PROFESSIONAL ENGINEER WHO DESIGNED AND SUPERVISED THE CONSTRUCTION OF THE                                                                                   |                                                                                |
| STORMWATER MANAGEMENT FACILITIES AND SITE GRADING HAVE BEEN CONSTRUCTED IN ACCORDANCE WITH THE ACCEPTED STORMWATER MANAGEMENT REPORT AND THE ACCEPTED GRADING PLANS<br>11.5 PROVIDE CERTIFICATION TO THE EXECUTIVE DIRECTOR OF ENGINEERING AND CONSTRUCTION SERVICES BY THE PROFESSIONAL ENGINEER WHO DESIGNED AND SUPERVISED THE                                                                                                                                                                                                  |                                                                                |
| construction that the site servicing facilities have been constructed in accordance with the accepted drawings           12. WORK WITHIN THE PUBLIC RIGHT-OF-WAY                                                                                                                                                                                                                                                                                                                                                                   |                                                                                |
| 12. VVORK VVITHIN THE PUBLIC RIGHT-OF-VVAY<br>12.1 TREE PIT DETAILS ARE TO CITY STANDARD; AND A MINIMUM VERTICAL CLEARANCE OF 2.1 METRES IS PROVIDED TO THE UNDERSIDE OF THE CROWN OF THE TREES, IN ORDER TO ADEQUATELY<br>ACCOMMODATE PEDESTRIANS ON THE TREE PIT COVERS.                                                                                                                                                                                                                                                         |                                                                                |
| 12.2 IN ACCORDANCE WITH THE REQUIREMENTS OF THE NEW STANDARDS INCORPORATED IN PROVINCE OF ONTARIO – DESIGN OF PUBLIC SPACES STANDARDS – PART IV.1 OF ONTARIO REGULATION<br>191/11, THE BOTTOM EDGE OF THE CURB RAMPS IN THE SIDEWALK AT THE YORKVILLE AVENUE / YONGE STREET INTERSECTION, MUST BE PROVIDED WITH RAISED TACTILE PROFILES.                                                                                                                                                                                           |                                                                                |
| 12.3 THE CITY INTRODUCED NEW DESIGN SPECIFICATIONS FOR TACTILE WALKING SURFACE INDICATORS REPLACE "BLIND LINES" OR CONCRETE GROOVES ON CURB RAMPS AND DEPRESSED CURBS. THESE<br>SPECIFICATIONS MUST BE INCORPORATED INTO THE STREETSCAPE DESIGN DRAWINGS FOR THE PROJECT. THE OWNER IS ADVISED OF THE NEED TO COMPLY TO THE FOLLOWING STANDARD DRAWINGS:<br>i. T-310.030.7 SIGNALIZED INTERSECTION CONFIGURATIONS AND PEDESTRIAN CROSSINGS                                                                                         |                                                                                |
| ii. T–310.030.9 LOCATION OF DROPPED CURBS AT CONTROLLED INTERSECTIONS<br>iii. T–310.030.10 TACTILE WALKING SURFACE INDICATOR AND CURB RAMP DETAIL                                                                                                                                                                                                                                                                                                                                                                                  |                                                                                |
| iv. T-310.030.11 TACTILE WALKING SURFACE INDICATOR AND DEPRESSED CURB DETAIL<br>THE CONDITIONS ABOVE REQUIRE THAT THE OWNER INCORPORATE THE APPLICABLE TACTILE SURFACE DETAILS INTO THE FINAL LANDSCAPE DRAWINGS FOR THE PROJECT.                                                                                                                                                                                                                                                                                                  |                                                                                |
| 13. CANADA POST                                                                                                                                                                                                                                                                                                                                                                                                                                                                                                                    |                                                                                |
| 13.1 THE OWNER / DEVELOPER AGREES TO PROVIDE CANADA POST WITH ACCESS TO ANY LOCKED DOORS BETWEEN THE STREET AND THE LOCK BOXES VIA THE CANADA POST CROWN LOCK AND KEY SYSTEM<br>THIS ENCOMPASSES, IF APPLICABLE, THE INSTALLATION OF A CANADA POST LOCK IN THE BUILDING'S LOBBY INTERCOM AND THE PURCHASE OF A DEADBOLT FOR THE MAILROOM DOOR THAT IS A MODEL<br>WHICH CAN BE RETRO-FITTED WITH CANADA POST DEADBOLT CYLINDER.                                                                                                     |                                                                                |
|                                                                                                                                                                                                                                                                                                                                                                                                                                                                                                                                    |                                                                                |