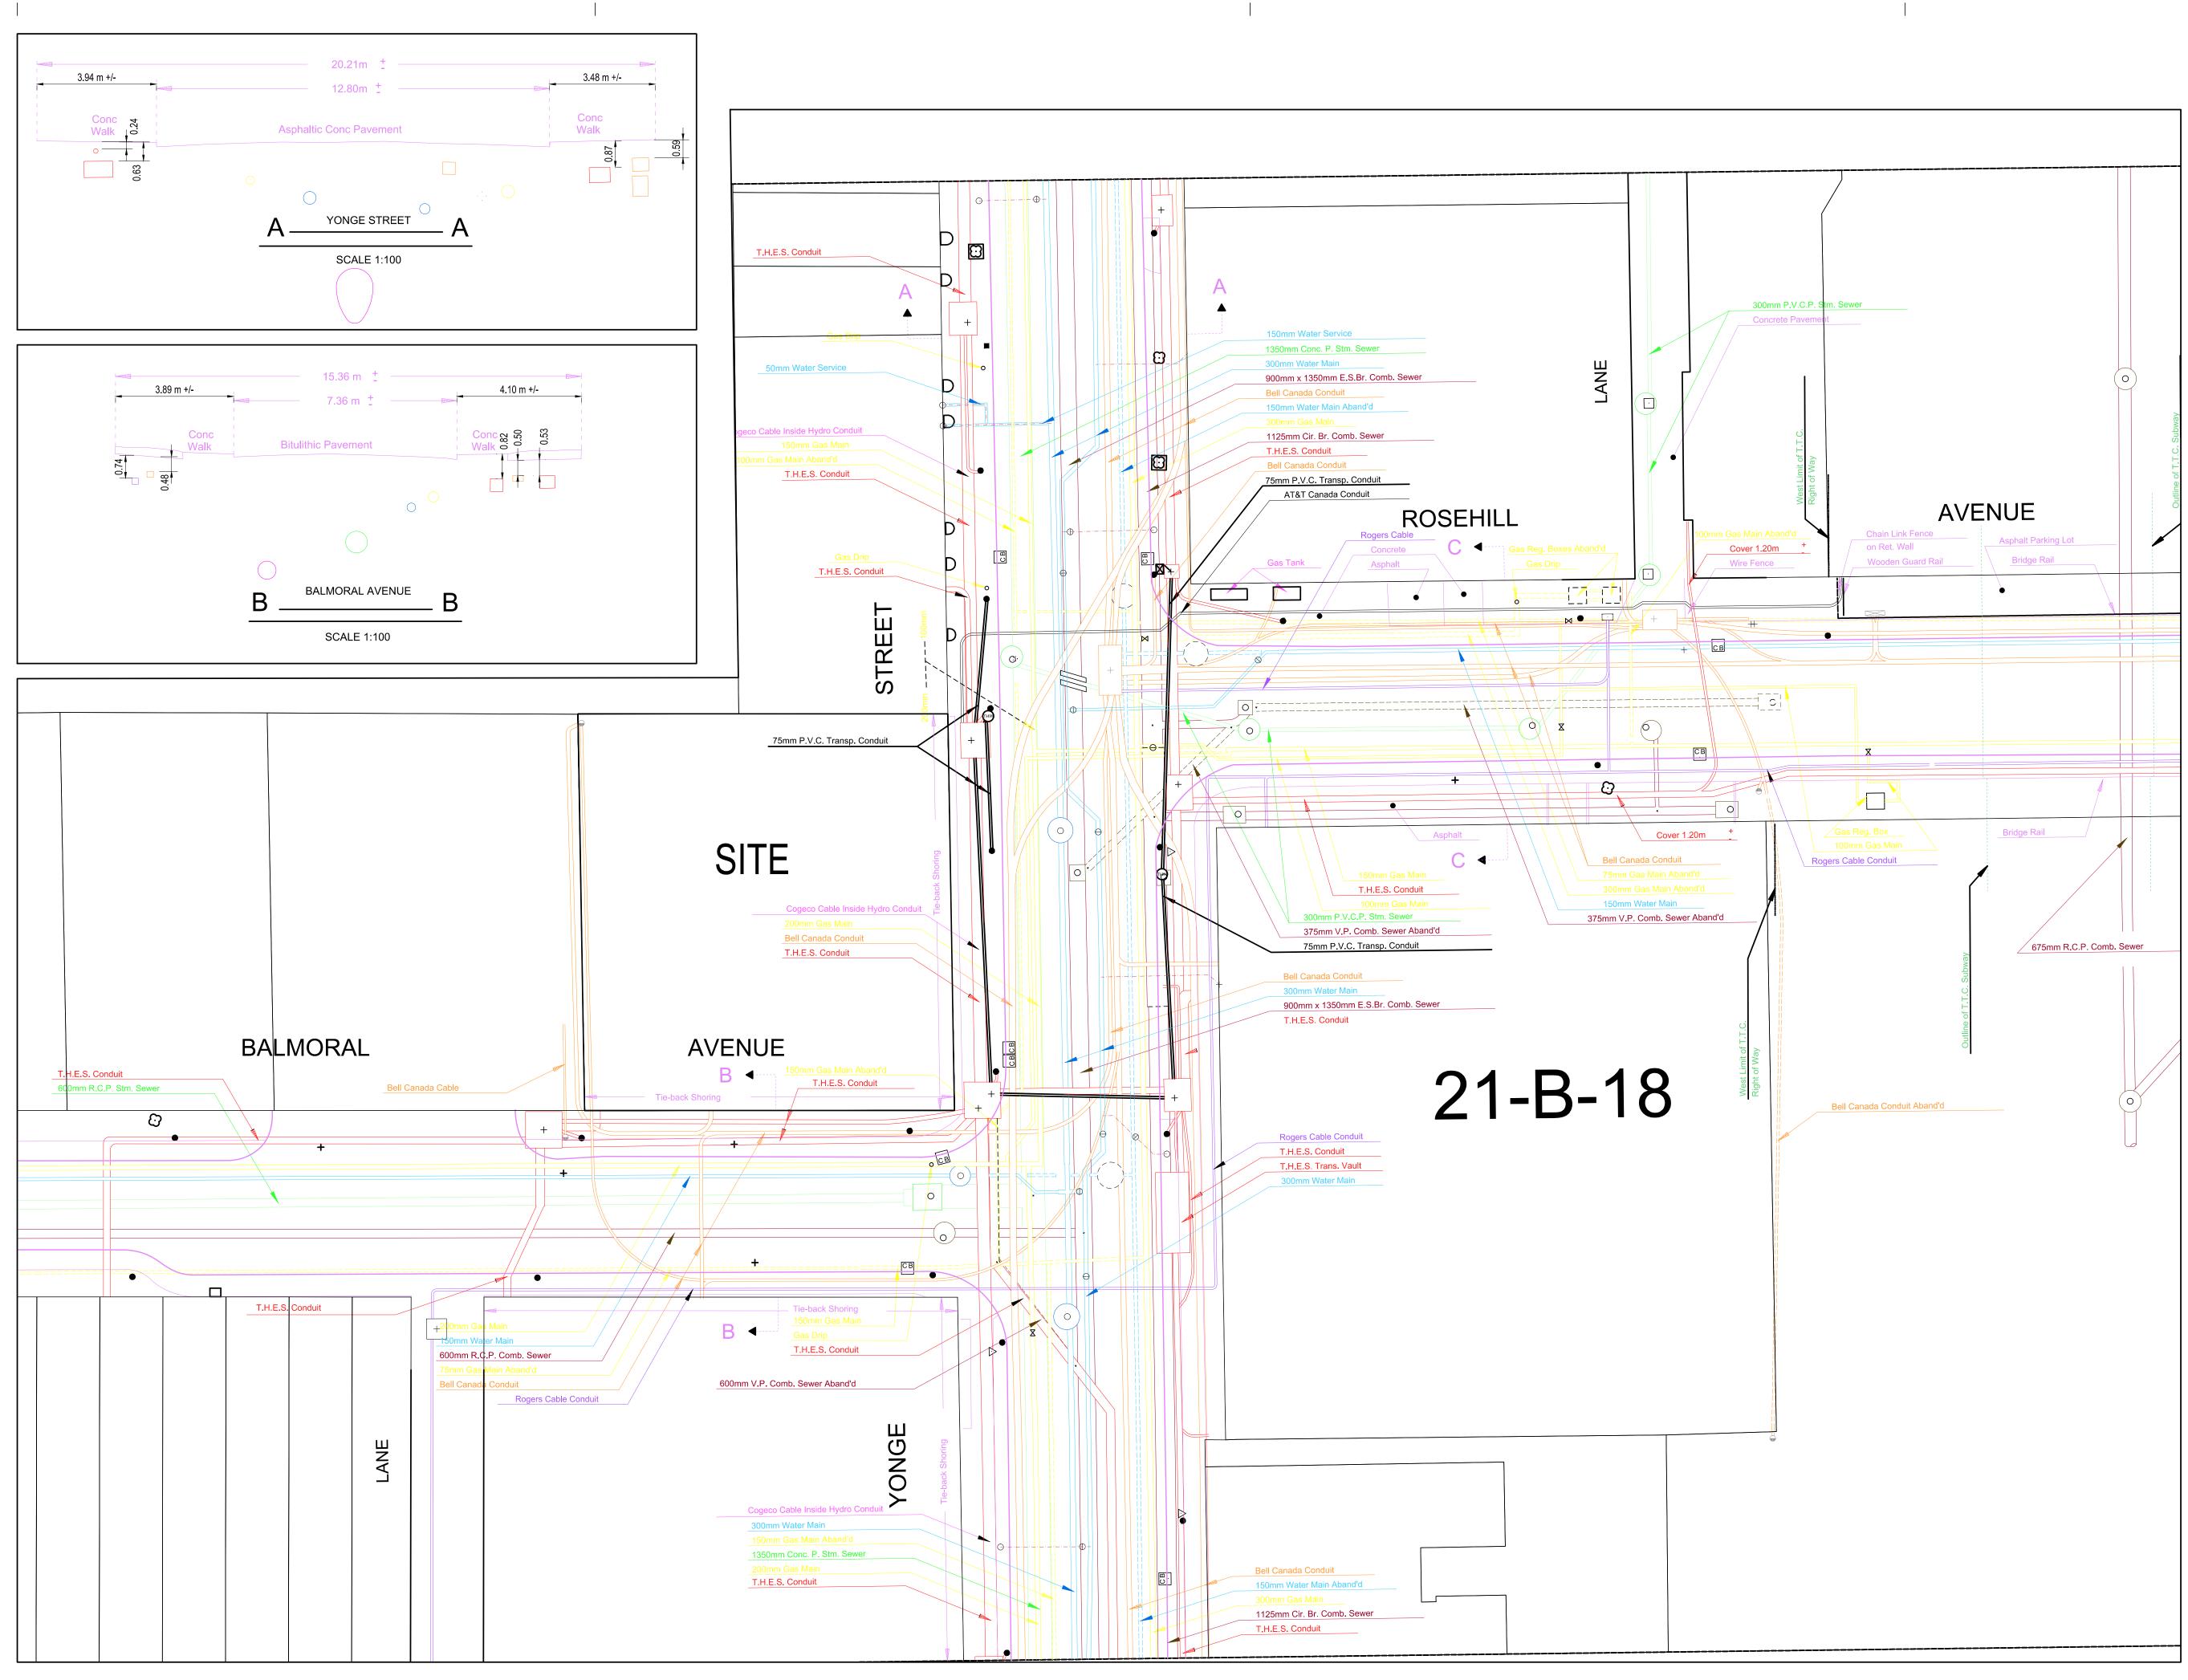

| Scale: 1:150<br>Plot date: APRIL 3, 2024 A101                                                                                                                                                                                                                                                                                                                                       |



### , Varacalli Architect inc.

1700 Langstaff Road, Unit No.1003, Concord, Ontario, Canada, L4K 3S3 T. 905 761 9544 . 905 532 0438

This drawing, as an instrument of service, is provided by and is the property of r. Varacalli Architect inc. This drawing is not to be scaled. The contractor must verify and accept responsibility for all dimensions and conditions on site and must notify the architect of any variations from the supplied information. The architect is not responsible for the accuracy of survey, structural, mechanical, electrical, and all other engineering information; and interior design and landscape. Refer to the appropriate engineering drawings for engineering information. Construction must conform to all applicable laws, codes and requirements. All architectural symbols in