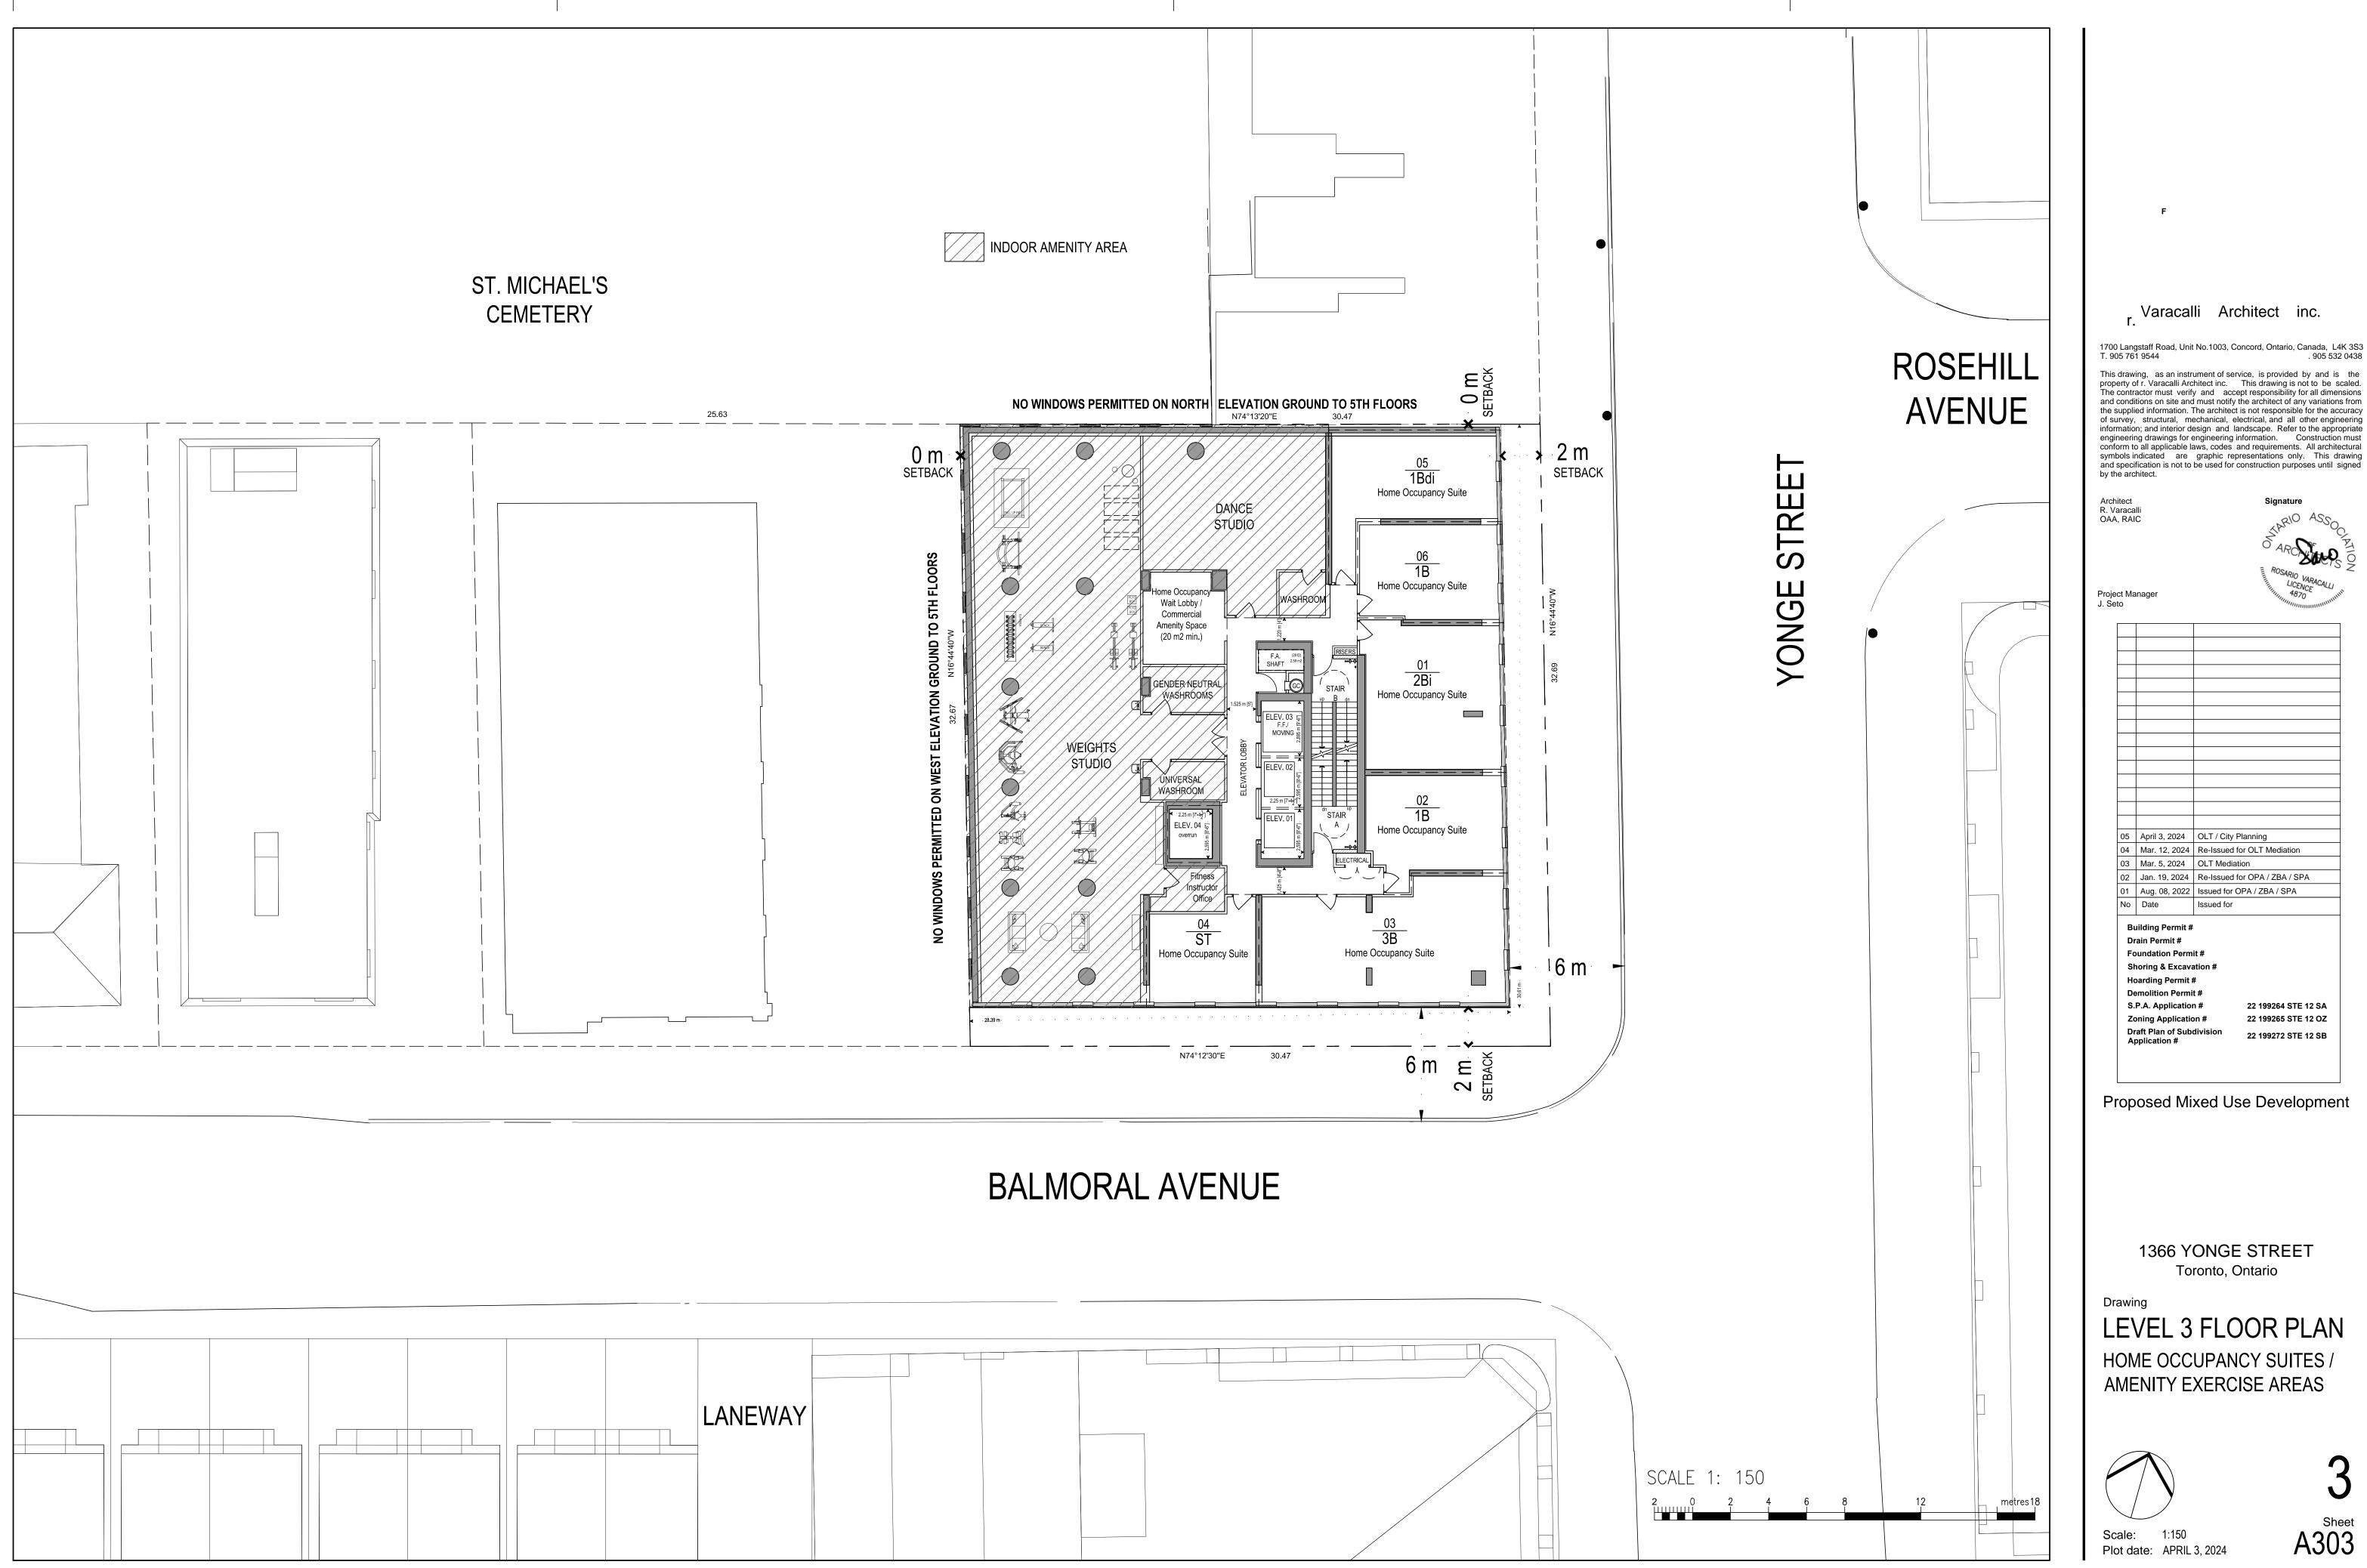

### Proposed Mixed Use Development

1366 YONGE STREET Toronto, Ontario

Drawing COVER PAGE

| GENERAL NOTES                                                                                                                                                                                                                                                                                                                                                                                                                                                                                                                      | 1366 YONGE ST                                                                  |
|------------------------------------------------------------------------------------------------------------------------------------------------------------------------------------------------------------------------------------------------------------------------------------------------------------------------------------------------------------------------------------------------------------------------------------------------------------------------------------------------------------------------------------|--------------------------------------------------------------------------------|
| 1. REMOVE ALL EXISTING ACCESSES, CURB CUTS, TRAFFIC CONTROL SIGNS, ETC. ALONG THE DEVELOPMENT SITE FRONTAGES THAT ARE NO LONGER REQUIRED AND REINSTATE THE BOULEVARD WITHIN THE PUBLIC RIGHT-OF-WAY, IN ACCORDANCE WITH THE CITY STANDARDS AND TO THE SATISFACTION OF THE EXECUTIVE DIRECTOR OF ENGINEERING AND CONSTRUCTION SERVICES.                                                                                                                                                                                             | 1 <u>SITE AREA</u>                                                             |
| INSTALL AND MAINTAIN A PHYSICAL SEPARATION(S) BETWEEN THE RESIDENTIAL AND NON-RESIDENTIAL PARKING SPACES FOR THE DEVELOPMENT BY MEANS OF OVERHEAD DOORS OR GATE CONTROLS     SITE TO CONFORM TO THE CITY'S VIBRANT STREETS DESIGN GUIDELINES, INCLUDING THE FOLLOWING:     A 0.6 METRE WIDE BUFFER STRIP ALONG CURB EDGE                                                                                                                                                                                                           |                                                                                |
| ii. A FURNISHING/PLANTING ZONE BETWEEN 1.0 AND 2.2 METRE WIDE (MINIMUM 1.2 METRE REQUIRED FOR TREE PLANTING<br>iii. A 2.1 METRE WIDE PEDESTRIAN CLEARWAY AND                                                                                                                                                                                                                                                                                                                                                                       | 2 FLOOR AREAS                                                                  |
| iv. ADDITIONAL SETBACK AREA FOR A MARKETING ZONE, IF DESIRED<br>4. PROVIDE AND MAINTAIN CONVEX MIRRORS AT ALL TURNS WITHIN THE PARKING GARAGE AND POSITION THE MIRRORS IN A MANNER THAT PROVIDES MOTORISTS WITH CLEAR VIEWS ON ONCOMING TRAFFIC.                                                                                                                                                                                                                                                                                   | BASEMENT LEVEL 2<br>BASEMENT LEVEL 1                                           |
| 5. PROVIDE AND MAINTAIN OFF-STREET VEHICULAR LOADING AND PARKING FACILITIES AND ACCESS/ DRIVEWAY IN ACCORDANCE WITH THE APPROVED PLANS AND DRAWINGS TO THE<br>SATISFACTION OF THE EXECUTIVE DIRECTOR, TECHNICAL SERVICES                                                                                                                                                                                                                                                                                                           | SUBIOTAL                                                                       |
| 6. WASTE MANAGEMENT SERVICES<br>6.1 CONSTRUCT AND MAINTAIN ALL FACILITIES NECESSARY TO PERMIT BULK LIFT CITY COLLECTION OF SOLID WASTE AND RECYCLABLE MATERIALS IN ACCORDANCE WITH CHAPTER 844 OF THE CITY OF                                                                                                                                                                                                                                                                                                                      | GROUND                                                                         |
| TORONTO MUNICIPAL CODE, "WASTE COLLECTION, RESIDENTIAL PROPERTIES".<br>6.2 PROVIDE AND MAINTAIN A SINGLE CHUTE WITH A TRI-SORTER WASTE DIVERSION SYSTEM FOR MULTIPLE HOUSEHOLD RESIDENTIAL BUILDINGS, AS ACCEPTED BY THE EXECUTIVE DIRECTOR, TECHNICAL<br>SERVICES.                                                                                                                                                                                                                                                                | 2ND                                                                            |
| 6.3 RETAIL GARBAGE IS LOCATED WITHIN THEIR UNITS, WITH CURB SIDE PICK UP<br>6.4 PROVIDE AND MAINTAIN TRAINED STAFF MEMBERS TO TRANSFER AND MANOEUVRE THE BINS FROM THE BUILDING'S RESIDENTIAL GARBAGE/RECYCLING STORAGE ROOMS TO THE CENTRALIZED TYPE G                                                                                                                                                                                                                                                                            | 3RD TO 4TH<br>x2 Noors                                                         |
| LOADING SPACE AND COLLECTION PAD FOR THE COLLECTION DRIVER, AND BE PRESENT AT ALL TIMES DURING COLLECTION DAYS TO MANÓEUVRE THE CONTAINERS ONTO THE WASTE COLLECTION VEHICLE<br>AND ACT AS FLAGPERSONS WHEN THE TRUCK IS REVERSING. IN THE EVENT THAT THE ON-SITE STAFF MEMBERS ARE NOT AVAILABLE AT THE TIME THE CITY COLLECTION VEHICLES ARRIVE AT THE SITE,                                                                                                                                                                     | ចក                                                                             |
| THE COLLECTION VEHICLE WILL LEAVE THE SITE AND WILL NOT RETURN UNTIL THE NEXT COLLECTION DAY.<br>6.5 REFUSE / RECYCLE STORAGE ROOM NOTE:<br>EACH REFUSE / RECYCLE STORAGE ROOM TO BE EQUIPPED WITH A TRI-SORTER AND REQUIRED FRONT-END CONTAINERS AS DETERMINED BY A WASTE MANAGEMENT CONSULTANT BASED ON THE                                                                                                                                                                                                                      | бтн                                                                            |
| NUMBER OF ÉESIDENTIAL UNITS PROPOSED FOR THE BUILDING.<br>6.6 REFUSE / RECYCLE TRAVEL ROUTE NOTE:<br>PROVIDE AND MAINTAIN A FLASHING WARNING LIGHT SYSTEM WITH APPROPRIATE SIGNAGE, AT NO COST TO THE CITY, FOR MOTORISTS ENTERING AND EXITING THE PARKING GARAGE OF HEAVY VEHICLES                                                                                                                                                                                                                                                | 7T)   TO 49T   <br>x43 Noors                                                   |
| WHEN LOADING OPERATIONS ARE OCCURRING. IF THE PLANNED MOVEMENT OF THE COLLECTION VEHICLE IS ADJACENT TO EXISTS FROM THE PARKING GARAGE. IN ORDER TO MITIGATE POTENTIALLY HAZARDOUS CONDITIONS. THE LIGHTING SYSTEM MUST CONTINUE TO BE ACTIVE DURING COLLECTION AND UNTIL THE VEHICLE EXITS THE SITE.                                                                                                                                                                                                                              | TOTAL                                                                          |
| 6.7 TYPE 'G' LOADING SPACE NOTE:<br>ALL DRIVEWAYS AND PASSAGEWAYS PROVIDING ACCESS TO THE TYPE 'G' LOADING SPACE TO BE CONSTRUCTED TO OBC REQUIREMENTS & DESIGNED AS SUPPORT STRUCTURES<br>ABLE TO WITHSTAND IMPACT FACTORS FROM C.O.T. BULK LIFT & REAR BIN VEHICLE LOADING.                                                                                                                                                                                                                                                      | RESIDENTIAL<br>NON RESIDENTIAL                                                 |
| 6.8 REQUIRED COLLECTION PAD AREA TO HAVE LEVELED SURFACE AND GARBAGE BINS TO BE OUT DURING PICK-UP HOURS ONLY. (REFER TO PLANS FOR COLLECTION PAD AREA & REFUSE ROOM AREAS)<br>6.9 THE CENTRALIZED TYPE G LOADING SPACE AND COLLECTION PAD, TO BE 4 M BY 11 M, TO BE CONSTRUCTED OF AT LEAST 200mm REINFORCED CONCRETE WITH 2% MAXIMUM GRADE AND A<br>VERTICAL CLEARANCE OF AT LEAST 6.1 M THROUGHOUT ITS ENTIRE LENGTH. THE BY-LAW REQUIRES A TYPE G LOADING SPACE FOR ALL DEVELOPMENTS OVER 30 UNITS.                            |                                                                                |
| 6.10 CONSTRUCT THE TYPE G LOADING SPACE AND ALL DRIVEWAYS AND PASSAGEWAYS PROVIDING ACCESS THERETO, TO THE REQUIREMENTS OF THE ONTARIO BUILDING CODE, INCLUDING ALLOWANCE FOR<br>CITY OF TORONTO BULK LIFT VEHICLES, WITH IMPACT REQUIREMENTS AND DESIGNED AS SUPPORT STRUCTURES ABLE TO WITHSTAND IMPACT FACTORS, WHERE THEY ARE TO BE BUILT AS SUPPORT                                                                                                                                                                           | TOTAL ABOVE GRADE                                                              |
| STRUCTURES<br>6.11 PROVIDE WRITTEN CERTIFICATION TO THE EXECUTIVE DIRECTOR OF ENGINEERING AND CONSTRUCTION SERVICES BY THE ARCHITECT WHO DESIGNED AND SUPERVISED THE CONSTRUCTION THAT THE WASTE<br>MANAGEMENT FACILITIES AND THE HORIZONTAL AND VERTICAL CLEARANCES REQUIRED FOR THE CITY COLLECTION VEHICLE HAVE BEEN CONSTRUCTED IN ACCORDANCE THE ACCEPTED SITE PLAN AND                                                                                                                                                       |                                                                                |
| WASTE MANAGEMENT REPORT<br>6.12 RESERVED.                                                                                                                                                                                                                                                                                                                                                                                                                                                                                          | Homo Occuancy Units                                                            |
| 6.13 PROVIDE A FULLY TRAINED BUILDING MAINTENANCE PERSON TO ASSIST LOADING VEHICLE OPERATORS WITH ANY BACK-UP MANEUVERS REQUIRED TO / FROM THE PROPOSED ON-SITE LOADING<br>SPACES BY CONTROLLING CYCLING, PEDESTRIAN AND ALL OTHER VEHICULAR ACTIVITY IN THE IMMEDIATE AREA.                                                                                                                                                                                                                                                       | 2ND<br>3RD 10 41H<br>x2 floors                                                 |
| 6.14 MINIMUM SIZE OF REINFORCED CONCRETE STAGING PAD ABUTTING THE FRONT OF THE TYPE G LOADING SPACE TO BE 2.0 M2<br>6.15 MINIMUM SIZE OF RESIDENTIAL WASTE ROOM TO BE XXX M2<br>6.16 ALL ACCESS DRIVEWAYS TO HAVE A MINIMUM OVERHEAD TRAVELING CLEARANCE OF 4.4M AND ARE AT LEAST 4.5 M THROUGHOUT THE SITE AND AT LEAST 6 M WIDE AT SITE ENTRANCES / EXITS WITH                                                                                                                                                                   | 51H<br>61H                                                                     |
| A SLOPE OF 8%. THIS INCLUDES ANY VEHICLE MOVEMENT UNDER OVERHEAD DOORS<br>6.17 PROVIDE CERTIFICATION TO THE EXECUTIVE DIRECTOR, ENGINEERING AND CONSTRUCTION SERVICES, BY THE PROFESSIONAL ENGINEER WHO DESIGNED AND SUPERVISED THE                                                                                                                                                                                                                                                                                                | subtotal<br>average unit size                                                  |
| CONSTRUCTION OF THE DRIVEWAY,SPECIFICALLY THE PORTIONS BUILT OVER THE UNDERGROUND GARAGE AND/OR INTAKE/OUTAKE GRILLES, WILL SAFELY SUPPORT A FULLY<br>LOADED VEHICLE WEIGHING 35,000 KILOGRAMS, AND CONFORM TO THE FOLLOWING:<br>i. DESIGN CODE – ONTARIO BUILDING CODE                                                                                                                                                                                                                                                            | percentage                                                                     |
| ii. DESIGN CODE – CITY BULK LIFT VEHICLE IN ADDITION BUILDING CODE REQUIREMENTS; AND<br>iii. IMPACTED FACTOR – 5% FOR MAXIMUM VEHICULAR SPEEDS 15 KM/H AND 30% FOR HIGHER SPEEDS                                                                                                                                                                                                                                                                                                                                                   | Dwelling Units<br>71H TO 491H                                                  |
| 6.18 SOLID WASTE MANAGEMENT WILL PROVIDE BULK LIFT COMPACTED GARBAGE, RECYCLING AND ORGANIC COLLECTION SERVICES TO THIS DEVELOPMENT. COLLECTION OF WASTE MATERIALS FROM THIS PORTION OF THE DEVELOPMENT WILL BE IN ACCORDANCE WITH THE "CITY OF TORONTO REQUIREMENTS FOR GARBAGE COLLECTION AND RECYCLING COLLECTION FROM NEW DEVELOPMENTS AND                                                                                                                                                                                     | x43 floors<br>average unit size<br>percentage                                  |
| RE-DEVELOPMENTS" AND CHAPTER 844, SOLID WASTE OF THE MUNICIPAL CODE<br>7. FIRE SERVICES                                                                                                                                                                                                                                                                                                                                                                                                                                            | ioranage<br>iora                                                               |
| 7. FINE SERVICES<br>7.1 PRINCIPAL ENTRANCE NOTE:<br>PRINCIPAL BUILDING ENTRANCES ARE LOCATED AS INDICATED ON PLAN BY ARROW                                                                                                                                                                                                                                                                                                                                                                                                         | (Flome Occupancy Units +<br>average unit size                                  |
| 7.2 FIRE ROUTE NOTE:<br>FIRE ROUTE SHALL BE ENGINEERED TO WITHSTAND WEIGHT OF FIRE FIGHTING EQUIPMENT (80,000 LBS) AND SURFACED TO BE ACCESSIBLE UNDER ALL CLIMATIC CONDITIONS C/W SIGNAGE PROVIDED                                                                                                                                                                                                                                                                                                                                | percentage<br>provided                                                         |
| AT BEGINNING AND END AND EVERY 30m.<br>7.3 FIRE HYDRANT NOTE:<br>FIRE HYDRANTS MUST BE LOCATED WITHIN 45m FROM A FIRE DEPARTMENT SIAMESE CONNECTION AND 90m HORIZONTALLY FROM ALL POINTS ALONG THE PERIMETER OF THE BUILDING SIDE(S)                                                                                                                                                                                                                                                                                               | minimum 28 required is 1<br>minimum 38 required is 1<br>minimum 28 and 38 requ |
| REQUIRED TO FACE THE STREET.                                                                                                                                                                                                                                                                                                                                                                                                                                                                                                       | minimum 25 and 36 requ<br>minimum % required                                   |
| FIRE ACCESS ROUTE MUST BE LOCATED WITHIN 3 TO 15 METRE OF THE "PRINCIPAL ENTRANCE," AND SHALL HAVE A MINIMUM CHANGE OF GRADIENT OF 1 IN 12.5 OVER A MINIMUM DISTANCE OF<br>15 METRE (i.e. 8%)<br>7.5 STANDPIPE INSTALLATION NOTE:                                                                                                                                                                                                                                                                                                  | 4 PARKING<br>GROUND                                                            |
| AS PER NFPA 14, STANDARD FOR THE INSTALLATION OF STANDPIPE AND HOSE SYSTEMS, HIGH RISE BUILDINGS SHALL HAVE AT LEAST TWO REMOTELY LOCATED FIRE DEPARTMENT CONNECTIONS IN<br>EACH ZONE. A SECOND REMOTELY LOCATED FIRE DEPARTMENT CONNECTION SHALL BE PROVIDED AND SHOWN. "HIGH RISE BUILDING IS DEFINED IN NFPA 14 AS A "BUILDING WHERE THE ROOF OF AN                                                                                                                                                                             | TOTAL                                                                          |
| OCCUPIABLE STOREY IS GREATER THAN 23 METRE ABOVE THE LOWEST LEVEL OF FIRE DEPARTMENT VEHICLE ACCESS."<br>7.6 FIRE ACCESS ROUTE LOAD SUPPORT NOTE:<br>LOAD SUPPORT SHALL BE SUFFICIENT TO SUPPORT THE EXPECTED LOADS IMPOSED BY FIRE FIGHTING EQUIPMENT, MEET THE REQUIREMENTS OF THE CANADIAN HIGHWAY BRIDGE DESIGN CODE,                                                                                                                                                                                                          | 5 BICYCLE PARKING                                                              |
| CAN/CSA-S6, AND SHALL BE SURFACED IN ORDER TO BE ACCESSIBLE UNDER ALL CLIMATIC CONDITIONS.<br>7.7 FIRE ACCESS ROUTE LOAD SUPPORT NOTE:                                                                                                                                                                                                                                                                                                                                                                                             | RESIDNETIAL<br>Short Term                                                      |
| FIRE ACCESS ROUTE MUST BE A LEAST 6m WIDE THROUGHOUT, HAVE A MINIMUM CENTRELINE RADIUS OF 12m, AND HAVE A MINIMUM OVERHEAD CLEARANCE OF 5m.<br>7.8 WATER SUPPLY NOTE:<br>SINCE THE BUILDING IS MORE THAN 84 METRES HIGH, MEASURED BETWEEN GRADE (AS DEFINED BY THE ONTARIO BUILDING CODE) AND THE CEILING LEVEL OF THE TOP STOREY, THE BUILDING                                                                                                                                                                                    | Long Term                                                                      |
| SHALL BE SERVICED BY NO FEWER THAN TWO SOURCES OF WATER SUPPLY FROM A PUBLIC WATER SYSTEM.<br>7.9 CACF NOTE:<br>THE CENTRAL ALARM AND CONTROL FACILITY SHALL BE LOCATED SO THAT: THERE IS AN UNOBSTRUCTED VIEW TO THE CACF ROOM ENTRY DOOR, AND THE PATH OF TRAVEL TO THE CACF ROOM                                                                                                                                                                                                                                                | RETAIL<br>Short Term                                                           |
| ENTRY DOOR DOES NOT EXCEED 15 METRES FROM THE BUILDING'S EXTERIOR PRINCIPAL ENTRANCE.<br>7.10 FIRE ACCESS ROUTE NOTE:                                                                                                                                                                                                                                                                                                                                                                                                              | Long Term                                                                      |
| FIRE ACCESS ROUTE SHALL HAVE A CENTRELINE RADIUS OF NOT LESS THAN 12M.                                                                                                                                                                                                                                                                                                                                                                                                                                                             | Additional Short Term Sp<br>Total                                              |
| 8.1 IN GROUP C MAJOR OCCUPANCY APARTMENT BUILDING, NOT LESS THAN 15% OF ALL RESIDENTIAL SUITES SHALL BE PROVIDED WITH A BARRIER FREE PATH OF TRAVEL FROM THE SUITE ENTRANCE<br>DOOR TO, (g) THE DOORWAY TO AT LEAST ONE BEDROOM, (b) ONE BATHROOM CONFORMING TO SENTENCE (6), (c) A KITCHEN OR KITCHEN SPACE AND (d) A LIVING ROOM OR SPACE AT THE SAME                                                                                                                                                                            |                                                                                |
| LEVEL, OBC 3.8.2.1.(5)<br>8.2 SENTENCE 9.5.11.3. (1)<br>WHERE A BARRIER FREE PATH OF TRAVEL CONFORMING TO SENTENCE 3.8 IS PROVIDED INTO A SUITE OF RESIDENTIAL OCCUPANCY AND WHERE A BATHROOM WITHIN THE SUITE                                                                                                                                                                                                                                                                                                                     |                                                                                |
| IS AT THE LEVEL OF THE SUITE ENTRANCE DOOR, THE DOORWAY TO SUCH BATHROOM AND TO EACH BEDROOM AT THE SAME LEVEL AS SUCH BATHROOM SHALL HAVE, WHEN<br>THE DOOR IS IN THE OPEN POSITION, A CLEAR WIDTH OF NOT LESS THAN,                                                                                                                                                                                                                                                                                                              |                                                                                |
| 760mm WHERE THE DOOR IS SERVED BY A CORRIDOR OR SPACE NOT LESS THAN 1060mm WIDE, AND<br>810mm WHERE THE DOOR IS SERVED BY A CORRIDOR OR SPACE LESS THAN 1060mm WIDE AND                                                                                                                                                                                                                                                                                                                                                            | 8 LOADING                                                                      |
| 9. TRANSPORTATION 9.1 CLOSE AND RESTORE ALL EXISTING CURB CUTS, WHICH DO NOT FORM PART OF THE ACCESS PROPOSAL FOR THE SITE, IN ACCORDANCE WITH CITY STANDARDS AT NO COST TO THE CITY                                                                                                                                                                                                                                                                                                                                               |                                                                                |
| 9.2 SITE ENTRANCE DRIVEWAY TO CONFORM IN ACCORDANCE WITH CITY STANDARD NO. T310-050-1 FOR COMBINED CURB AND SIDEWALK VEHICULAR ENTRANCES.<br>9.3 SHORING PILES THAT ENCROACH ONTO THE ABUTTING PUBLIC RIGHT OF WAY TO BE CUT DOWN TO A MINIMUM DEPTH OF 2.4M BELOW GRADE.                                                                                                                                                                                                                                                          |                                                                                |
| 9.4 MINIMUM 4.3 M VERTICAL CLEARANCE TO BE PROVIDED OVER THE ENTRANCE PORTAL TO THE TYPE G LOADING SPACE<br>9.5 THE OWNER WILL ENTER INTO A PILING AND SHORING AGREEMENT IN RESPECT OF THE APPROVED SHORING PILES / CAISSON WALL CONFIGURATION, ANY PILES/CAISSON WALLS THAT ENCROACH MORE                                                                                                                                                                                                                                         |                                                                                |
| THAN 0.4 M INTO CITY PROPERTY MUST BE CUT DOWN TO A MINIMUM OF 2.4 METRE BELOW GRADE. PILES THAT ÉNCROACH 0.4 M OR LESS MUST CUT DOWN TO 0.9 METRE BELOW GRADE. THE<br>CUT-OFF PORTION MUST BE REMOVED UPON COMPLETION OF PROJECT. THIS REQUIREMENT ALSO APPLIES TO THE PILES/ CAISSONS WITHIN THE PUBLIC LANE WIDENING LANDS.                                                                                                                                                                                                     |                                                                                |
| 9.6 APPROVAL FOR ALL WORK THAT WILL BE CARRIED OUT WITHIN THE ABUTTING PUBLIC RIGHTS-OF-WAY, WHICH MAY INCLUDE BUT NOT LIMITED TO FINANCIAL RESPONSIBILITY FOR REMOVAL OR<br>RELOCATION OF EXISTING STREET FURNITURE (TRANSIT SHELTERS, LOSS OF ADVERTISING REVENUE, BENCHES, LITTER BINS, BIKE RINGS, ETC.), MUST BE RECEIVED FROM THE TRANSPORTATION<br>SERVICES DIVISION. THE CITY WILL NOT UNDERTAKE ANY WORK ASSOCIATED WITH REMOVING, REINSTALLING OR RELOCATING EXISTING STREET FURNITURE UNTIL IT HAS RECEIVED PAYMENT. IF |                                                                                |
| CLARIFICATION IS REQUIRED ON HOW THE ABOVE STANDARDS WILL APPLY TO THIS SITE, THE APPLICANT CAN CONTACT THE RIGHT-OF-WAY MANAGEMENT SECTION, TORONTO AND EAST YORK<br>DISTRICT, CONSTRUCTION ACTIVITIES, AT 416-392-7877 OR THE STREET FURNITURE MANAGEMENT SECTION AT 416-392-1799.<br>9.7 FACILITIES TO PROVIDE ACCESS TO AND FROM THE LAND NOTE:                                                                                                                                                                                |                                                                                |
| REMOVE ALL EXISTING ACCESSES, CURB CUTS, TRAFFIC CONTROL SIGN, ETC. ALONG THE DEVELOPMENT FRONTAGE THAT ARE NO LONGER REQUIRED AND REINSTATE THE BOULEVARD WITHIN THE<br>RIGHT-OF-WAY, IN ACCORDANCE WITH CITY STANDARDS AND TO THE SATISFACTION OF THE EXECUTIVE DIRECTOR OF ENGINEERING AND CONSTRUCTION SERVICES.                                                                                                                                                                                                               |                                                                                |
| 9.8 PROVIDE AND MAINTAIN AN ON-SITE SERVICE CONNECTIONS WHICH PROVIDE ACCESS TO THE TYPE G LOADING SPACE FOR ALL INDIVIDUAL RETAIL UNITS THAT WILL OCCUPY THE BUILDING.<br>9.9 PROVIDE AND MAINTAIN ACCEPTABLE WARNING SYSTEM AT THE TOP OF THE TYPE G LOADING AREA TO ALERT MOTORISTS OF THE PRESENCE OF LARGE TRUCKS.                                                                                                                                                                                                            |                                                                                |
| 9.10CONSTRUCT ANY TYPE G LOADING SPACES AND ALL DRIVEWAYS AND PASSAGEWAYS PROVIDING ACCESS THERETO IN ACCORDANCE WITH THE REQUIREMENTS OF THE ONTARIO BUILDING CODE, INCLUDING<br>ALLOWANCE FOR CITY OF TORONTO BULK LIFT AND REAR BIN LOADING WITH IMPACT FACTORS WHERE THEY ARE TO BE BUILT AS SUPPORTED STRUCTURES.<br>9.11PROVIDE AND MAINTAIN A FLASHING WARNING LIGHT SYSTEM AT THE TOP OF THE TYPE G LOADING AREA TO ALERT MOTORISTS OF THE PRESENCE OF LARGE TRUCKS                                                        |                                                                                |
| 9.12PROVIDE AND DESIGNATE A MAINTENANCE PERSON TO ACT AS A FLAG PERSON TO ASSIST REFUSE COLLECTION VEHICLES AND OTHER LARGE TRUCKS WITH THE BACK-UP<br>MANOEUVRE TO AND FROM THE LOADING SPACES.                                                                                                                                                                                                                                                                                                                                   |                                                                                |
| 10. ENGINEERING AND CONSTRUCTION SERVICES                                                                                                                                                                                                                                                                                                                                                                                                                                                                                          |                                                                                |
| 10.1 THE BUILDING STRUCTURE SYSTEM MUST BE DESIGNED TO BE ABLE TO WITHHOLD THE STORM WATER CISTERN UNDER THE MOST CRITICAL LOADING CONDITIONS<br>10.2 MAKE SATISFACTORY ARRANGEMENTS WITH ENGINEERING AND CONSTRUCTION SERVICES FOR THE CONSTRUCTION OF ANY IMPROVEMENTS TO THE MUNICIPAL INFRASTRUCTURE, SHOULD IT BE DETERMINED<br>THAT UPGRADES ARE REQUIRED TO THE INFRASTRUCTURE TO SUPPORT THIS DEVELOPMENT, ACCORDING TO THE FUNCTIONAL SERVICING REPORT ACCEPTED BY THE EXECUTIVE DIRECTOR OF ENGINEERING                  |                                                                                |
| AND CONSTRUCTION SERVICES.<br>10.3 BE ADVISED THAT SHOULD ANY PARTY, INCLUDING THE APPLICANT OR ANY SUBSEQUENT OWNER, APPLY FOR MORE THAN ONE CONDOMINIUM CORPORATION ENCOMPASSING ANY OR ALL OF THIS                                                                                                                                                                                                                                                                                                                              |                                                                                |
| DEVELOPMENT OR MAKE AN APPLICATION THAT RESULT IN A LAND DIVISION, STAFF MAY REQUIRE LEGAL ASSURANCES, INCLUDING BUT NOT LIMITED TO EASEMENTS, WITH RESPECT TO THE APPROVED SERVICES. SUCH ASSURANCES WILL BE DETERMINED AT THE TIME OF APPLICATION FOR CONDOMINIUM APPROVAL.                                                                                                                                                                                                                                                      |                                                                                |
| 11. SITE SERVICING<br>11.1 THE OWNER IS REQUIRED TO INSTALL AND MAINTAIN A PREMISE ISOLATION DEVICE FOR ALL APPLICABLE WATER SERVICES IN ACCORDANCE WITH TORONTO MUNICIPAL CODE,                                                                                                                                                                                                                                                                                                                                                   |                                                                                |
| CHAPTER 851, WATER SUPPLY<br>11.2 CONSTRUCT AND MAINTAIN STORMWATER MANAGEMENT MEASURES / FACILITIES AND SITE GRADING AS RECOMMENDED IN THE STORM WATER MANAGEMENT REPORT AND SITE SERVICING AND GRADING PLAN                                                                                                                                                                                                                                                                                                                      |                                                                                |
| AS ACCEPTED BY THE EXECUTIVE DIRECTOR OF ENGINEERING AND CONSTRUCTION SERVICES.<br>11.3 CONSTRUCT AND MAINTAIN SITE SERVICING INDICATED ON THE SITE SERVICING AND GRADING PLANS AS ACCEPTED BY THE EXECUTIVE DIRECTOR OF ENGINEERING AND CONSTRUCTION SERVICES<br>11.4 PROVIDE CERTIFICATION TO THE EXECUTIVE DIRECTOR OF ENGINEERING AND CONSTRUCTION SERVICES BY THE PROFESSIONAL ENGINEER WHO DESIGNED AND SUPERVISED THE CONSTRUCTION OF THE                                                                                   |                                                                                |
| STORMWATER MANAGEMENT FACILITIES AND SITE GRADING HAVE BEEN CONSTRUCTED IN ACCORDANCE WITH THE ACCEPTED STORMWATER MANAGEMENT REPORT AND THE ACCEPTED GRADING PLANS<br>11.5 PROVIDE CERTIFICATION TO THE EXECUTIVE DIRECTOR OF ENGINEERING AND CONSTRUCTION SERVICES BY THE PROFESSIONAL ENGINEER WHO DESIGNED AND SUPERVISED THE                                                                                                                                                                                                  |                                                                                |
| construction that the site servicing facilities have been constructed in accordance with the accepted drawings           12. WORK WITHIN THE PUBLIC RIGHT-OF-WAY                                                                                                                                                                                                                                                                                                                                                                   |                                                                                |
| 12. VVORK VVITHIN THE PUBLIC RIGHT-OF-VVAY<br>12.1 TREE PIT DETAILS ARE TO CITY STANDARD; AND A MINIMUM VERTICAL CLEARANCE OF 2.1 METRES IS PROVIDED TO THE UNDERSIDE OF THE CROWN OF THE TREES, IN ORDER TO ADEQUATELY<br>ACCOMMODATE PEDESTRIANS ON THE TREE PIT COVERS.                                                                                                                                                                                                                                                         |                                                                                |
| 12.2 IN ACCORDANCE WITH THE REQUIREMENTS OF THE NEW STANDARDS INCORPORATED IN PROVINCE OF ONTARIO – DESIGN OF PUBLIC SPACES STANDARDS – PART IV.1 OF ONTARIO REGULATION<br>191/11, THE BOTTOM EDGE OF THE CURB RAMPS IN THE SIDEWALK AT THE YORKVILLE AVENUE / YONGE STREET INTERSECTION, MUST BE PROVIDED WITH RAISED TACTILE PROFILES.                                                                                                                                                                                           |                                                                                |
| 12.3 THE CITY INTRODUCED NEW DESIGN SPECIFICATIONS FOR TACTILE WALKING SURFACE INDICATORS REPLACE "BLIND LINES" OR CONCRETE GROOVES ON CURB RAMPS AND DEPRESSED CURBS. THESE<br>SPECIFICATIONS MUST BE INCORPORATED INTO THE STREETSCAPE DESIGN DRAWINGS FOR THE PROJECT. THE OWNER IS ADVISED OF THE NEED TO COMPLY TO THE FOLLOWING STANDARD DRAWINGS:<br>i. T-310.030.7 SIGNALIZED INTERSECTION CONFIGURATIONS AND PEDESTRIAN CROSSINGS                                                                                         |                                                                                |
| ii. T–310.030.9 LOCATION OF DROPPED CURBS AT CONTROLLED INTERSECTIONS<br>iii. T–310.030.10 TACTILE WALKING SURFACE INDICATOR AND CURB RAMP DETAIL                                                                                                                                                                                                                                                                                                                                                                                  |                                                                                |
| iv. T-310.030.11 TACTILE WALKING SURFACE INDICATOR AND DEPRESSED CURB DETAIL<br>THE CONDITIONS ABOVE REQUIRE THAT THE OWNER INCORPORATE THE APPLICABLE TACTILE SURFACE DETAILS INTO THE FINAL LANDSCAPE DRAWINGS FOR THE PROJECT.                                                                                                                                                                                                                                                                                                  |                                                                                |
| 13. CANADA POST                                                                                                                                                                                                                                                                                                                                                                                                                                                                                                                    |                                                                                |
| 13.1 THE OWNER / DEVELOPER AGREES TO PROVIDE CANADA POST WITH ACCESS TO ANY LOCKED DOORS BETWEEN THE STREET AND THE LOCK BOXES VIA THE CANADA POST CROWN LOCK AND KEY SYSTEM<br>THIS ENCOMPASSES, IF APPLICABLE, THE INSTALLATION OF A CANADA POST LOCK IN THE BUILDING'S LOBBY INTERCOM AND THE PURCHASE OF A DEADBOLT FOR THE MAILROOM DOOR THAT IS A MODEL<br>WHICH CAN BE RETRO-FITTED WITH CANADA POST DEADBOLT CYLINDER.                                                                                                     |                                                                                |
|                                                                                                                                                                                                                                                                                                                                                                                                                                                                                                                                    |                                                                                |