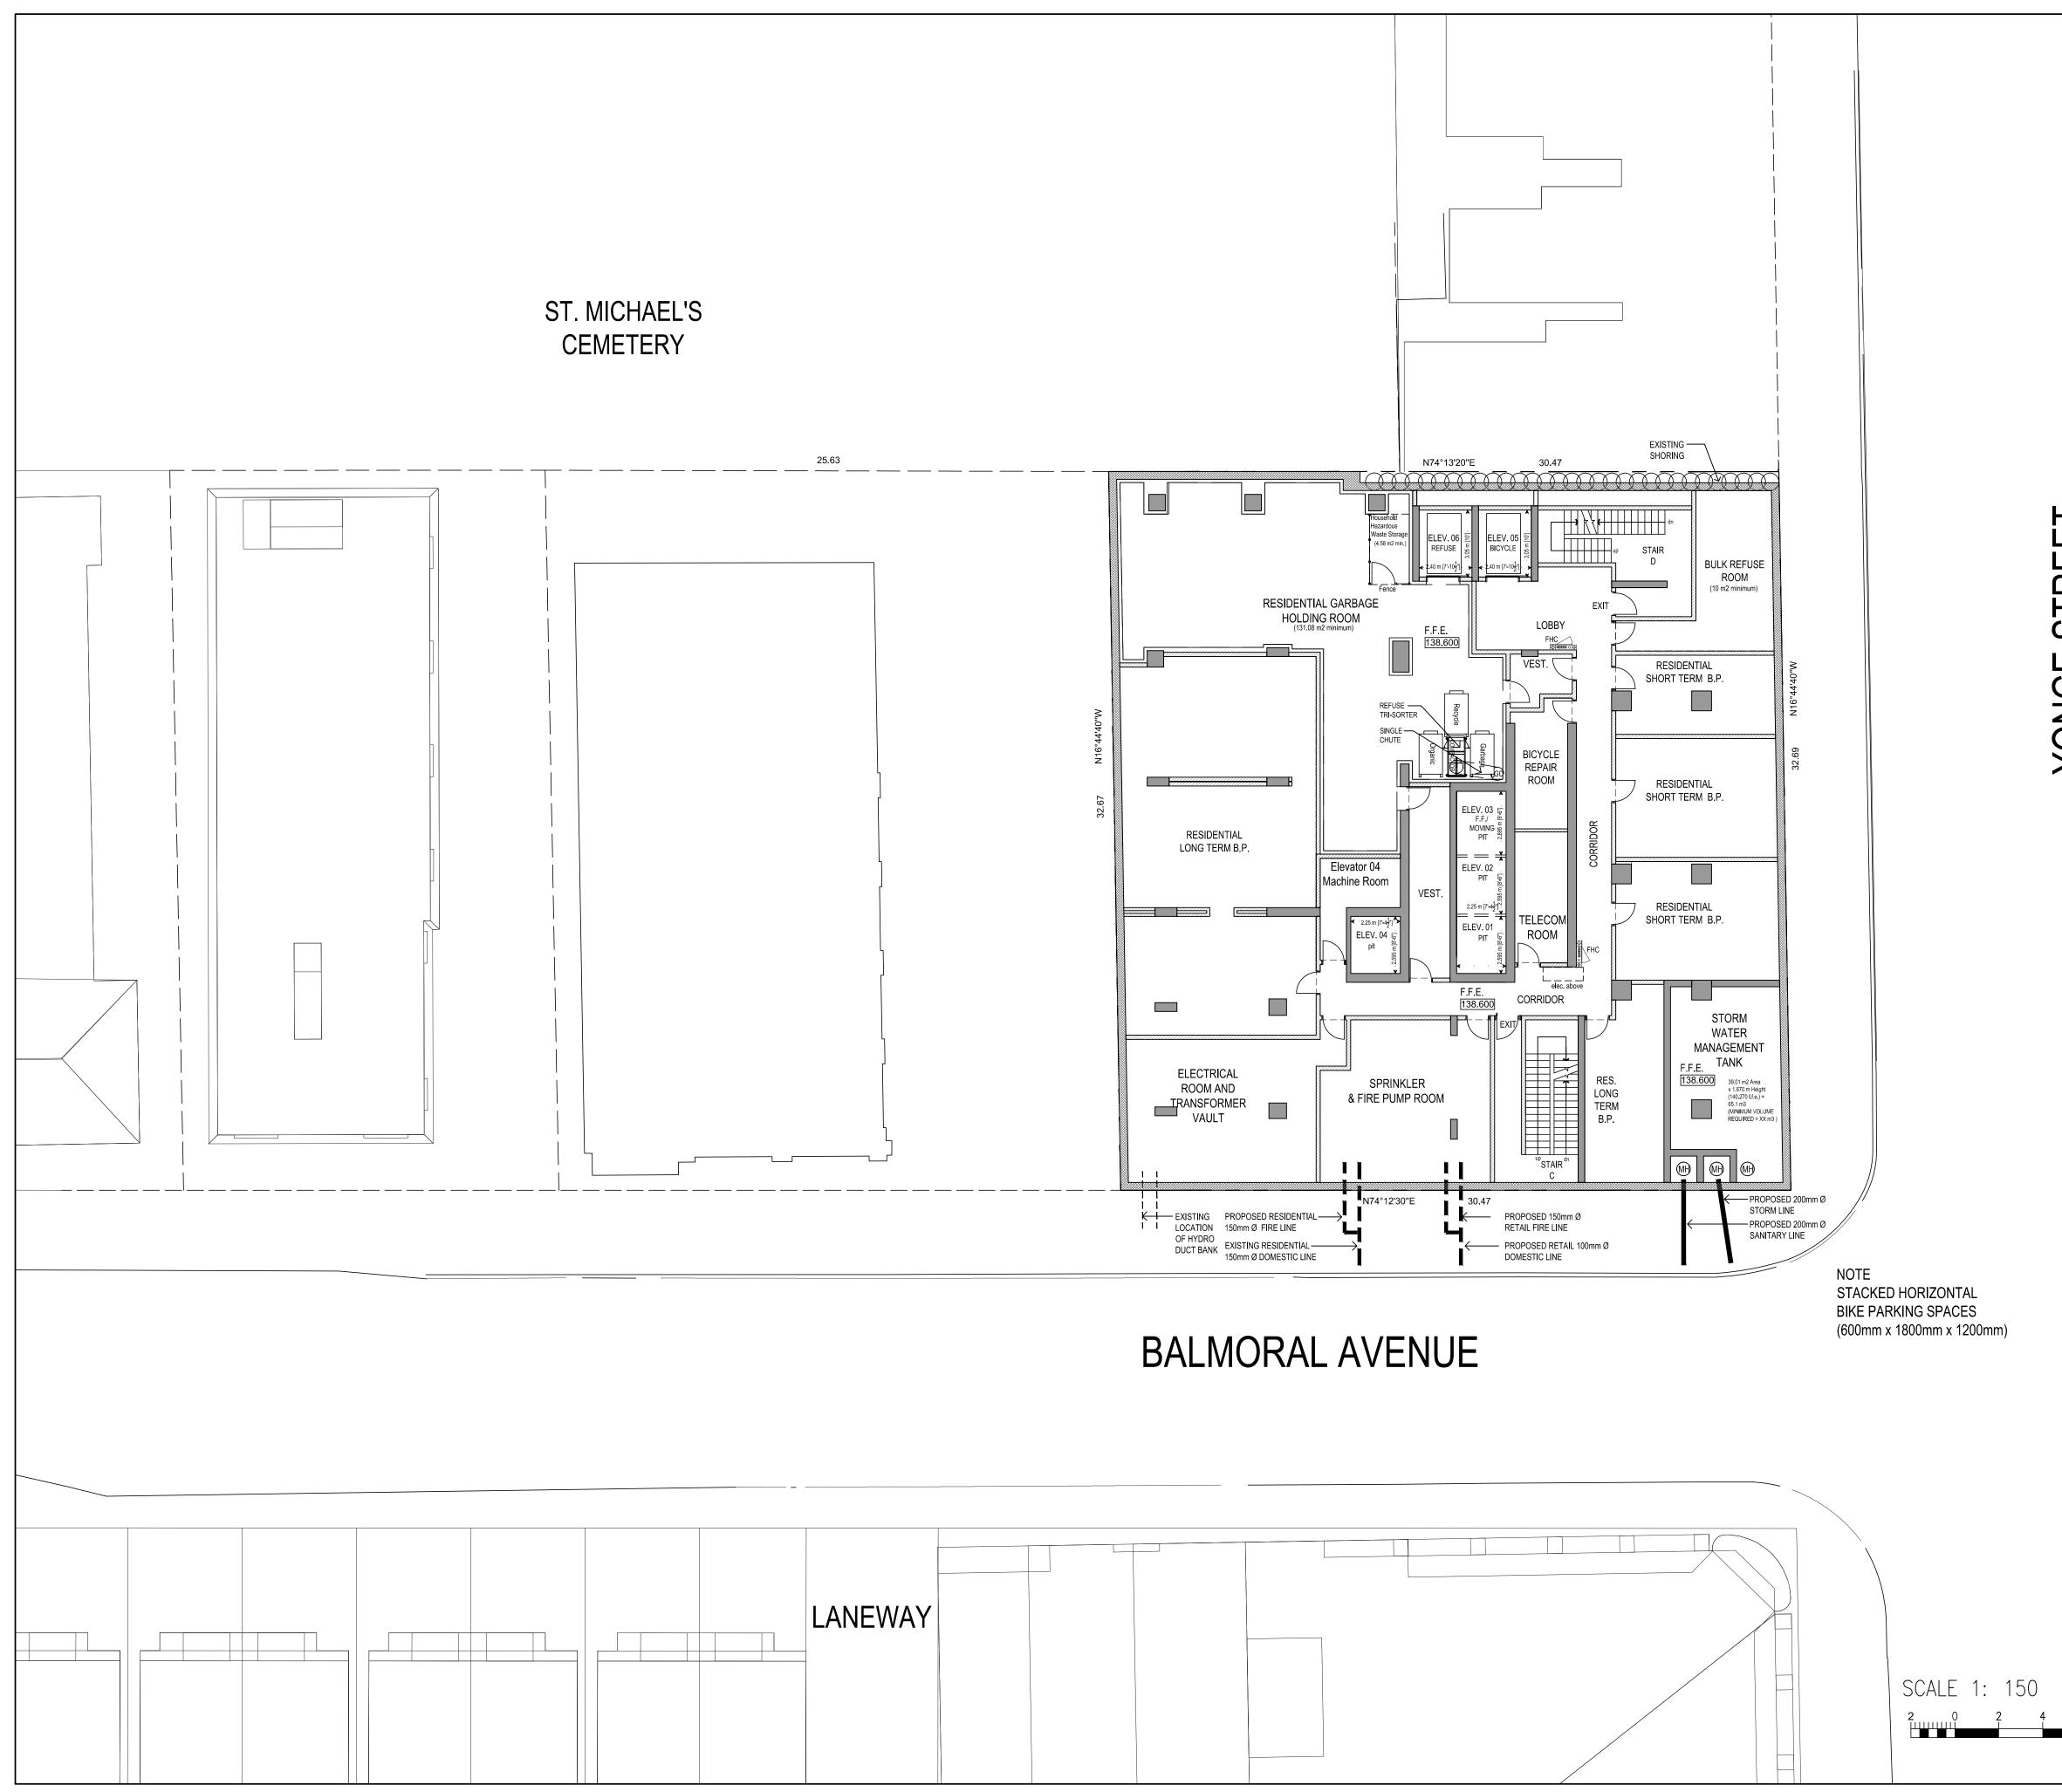

### CC17.10 - CONFIDENTIAL APPENDIX "B" - made public on April 24, 2024

| LIST O                                                                                                                                                                                                                                                                                                                                                               | F DRAWING                                                                                                                                                                                                                             | GS - 1366 YONGE STREET                                                                                                                                                                                                                                                                                                                                                                                                                                                                                                          |
|----------------------------------------------------------------------------------------------------------------------------------------------------------------------------------------------------------------------------------------------------------------------------------------------------------------------------------------------------------------------|---------------------------------------------------------------------------------------------------------------------------------------------------------------------------------------------------------------------------------------|---------------------------------------------------------------------------------------------------------------------------------------------------------------------------------------------------------------------------------------------------------------------------------------------------------------------------------------------------------------------------------------------------------------------------------------------------------------------------------------------------------------------------------|
| NUMBER                                                                                                                                                                                                                                                                                                                                                               | DRAWING NO.                                                                                                                                                                                                                           | DRAWING NAME                                                                                                                                                                                                                                                                                                                                                                                                                                                                                                                    |
| NUMBER<br>001<br>002<br>003<br>004<br>005<br>006<br>007<br>008<br>009<br>010<br>011<br>012<br>013<br>014<br>015<br>016<br>017<br>018<br>019<br>020<br>021<br>022<br>023<br>024<br>025<br>026<br>027<br>028<br>029<br>030<br>031<br>032<br>033<br>034<br>035<br>036<br>037<br>038<br>039<br>040<br>041<br>042<br>043<br>044<br>045<br>046<br>047<br>048<br>049<br>050 | DRAWING NO.<br>A000<br>A100<br>A100A<br>A101<br>A101A<br>A102<br>A201<br>A202<br>A203<br>A301<br>A302<br>A303<br>A304<br>A305<br>A306<br>A307<br>A308<br>A309<br>A401<br>A402<br>A403<br>A404<br>A405<br>A406<br>A407<br>A408<br>A501 | DRAWING NAME COVER PAGE CONTEXT PLAN AND SITE STATISTICS CONTEXT PLAN SURVEY COMPOSITE UTILITIES PLAN SITE AND ROOF PLAN EXISTING FOUNDATION PLAN BASEMENT LEVEL 2 FLOOR PLAN LEVEL 1 FLOOR PLAN LEVEL 2 FLOOR PLAN LEVEL 3 FLOOR PLAN LEVEL 5 FLOOR PLAN LEVEL 6 FLOOR PLAN LEVEL 6 FLOOR PLAN LEVEL 6 FLOOR PLAN LEVEL 5 FLOOR PLAN MECHANICAL PENTHOUSE LEVEL 1 PLAN MECHANICAL PENTHOUSE LEVEL 2 PLAN EAST ELEVATION (FIRE HALL) NORTH ELEVATION (FIRE HALL) NORTH PODIUM ELEVATION SOUTH PODIUM ELEVATION BUILDING SECTION |

### Proposed Mixed Use Development

1366 YONGE STREET Toronto, Ontario

Drawing COVER PAGE

| GENERAL NOTES                                                                                                                                                                                                                                                                                                                                                                                                                                                                                                                      | 1366 YONGE ST                                                                  |
|------------------------------------------------------------------------------------------------------------------------------------------------------------------------------------------------------------------------------------------------------------------------------------------------------------------------------------------------------------------------------------------------------------------------------------------------------------------------------------------------------------------------------------|--------------------------------------------------------------------------------|
| 1. REMOVE ALL EXISTING ACCESSES, CURB CUTS, TRAFFIC CONTROL SIGNS, ETC. ALONG THE DEVELOPMENT SITE FRONTAGES THAT ARE NO LONGER REQUIRED AND REINSTATE THE BOULEVARD WITHIN THE PUBLIC RIGHT-OF-WAY, IN ACCORDANCE WITH THE CITY STANDARDS AND TO THE SATISFACTION OF THE EXECUTIVE DIRECTOR OF ENGINEERING AND CONSTRUCTION SERVICES.                                                                                                                                                                                             | 1 <u>SITE AREA</u>                                                             |
| INSTALL AND MAINTAIN A PHYSICAL SEPARATION(S) BETWEEN THE RESIDENTIAL AND NON-RESIDENTIAL PARKING SPACES FOR THE DEVELOPMENT BY MEANS OF OVERHEAD DOORS OR GATE CONTROLS     SITE TO CONFORM TO THE CITY'S VIBRANT STREETS DESIGN GUIDELINES, INCLUDING THE FOLLOWING:     A 0.6 METRE WIDE BUFFER STRIP ALONG CURB EDGE                                                                                                                                                                                                           |                                                                                |
| ii. A FURNISHING/PLANTING ZONE BETWEEN 1.0 AND 2.2 METRE WIDE (MINIMUM 1.2 METRE REQUIRED FOR TREE PLANTING<br>iii. A 2.1 METRE WIDE PEDESTRIAN CLEARWAY AND                                                                                                                                                                                                                                                                                                                                                                       | 2 FLOOR AREAS                                                                  |
| iv. ADDITIONAL SETBACK AREA FOR A MARKETING ZONE, IF DESIRED<br>4. PROVIDE AND MAINTAIN CONVEX MIRRORS AT ALL TURNS WITHIN THE PARKING GARAGE AND POSITION THE MIRRORS IN A MANNER THAT PROVIDES MOTORISTS WITH CLEAR VIEWS ON ONCOMING TRAFFIC.                                                                                                                                                                                                                                                                                   | BASEMENT LEVEL 2<br>BASEMENT LEVEL 1                                           |
| 5. PROVIDE AND MAINTAIN OFF-STREET VEHICULAR LOADING AND PARKING FACILITIES AND ACCESS/ DRIVEWAY IN ACCORDANCE WITH THE APPROVED PLANS AND DRAWINGS TO THE<br>SATISFACTION OF THE EXECUTIVE DIRECTOR, TECHNICAL SERVICES                                                                                                                                                                                                                                                                                                           | SUBIOTAL                                                                       |
| 6. WASTE MANAGEMENT SERVICES<br>6.1 CONSTRUCT AND MAINTAIN ALL FACILITIES NECESSARY TO PERMIT BULK LIFT CITY COLLECTION OF SOLID WASTE AND RECYCLABLE MATERIALS IN ACCORDANCE WITH CHAPTER 844 OF THE CITY OF                                                                                                                                                                                                                                                                                                                      | GROUND                                                                         |
| TORONTO MUNICIPAL CODE, "WASTE COLLECTION, RESIDENTIAL PROPERTIES".<br>6.2 PROVIDE AND MAINTAIN A SINGLE CHUTE WITH A TRI-SORTER WASTE DIVERSION SYSTEM FOR MULTIPLE HOUSEHOLD RESIDENTIAL BUILDINGS, AS ACCEPTED BY THE EXECUTIVE DIRECTOR, TECHNICAL<br>SERVICES.                                                                                                                                                                                                                                                                | 2ND                                                                            |
| 6.3 RETAIL GARBAGE IS LOCATED WITHIN THEIR UNITS, WITH CURB SIDE PICK UP<br>6.4 PROVIDE AND MAINTAIN TRAINED STAFF MEMBERS TO TRANSFER AND MANOEUVRE THE BINS FROM THE BUILDING'S RESIDENTIAL GARBAGE/RECYCLING STORAGE ROOMS TO THE CENTRALIZED TYPE G                                                                                                                                                                                                                                                                            | 3RD TO 4TH<br>x2 Noors                                                         |
| LOADING SPACE AND COLLECTION PAD FOR THE COLLECTION DRIVER, AND BE PRESENT AT ALL TIMES DURING COLLECTION DAYS TO MANÓEUVRE THE CONTAINERS ONTO THE WASTE COLLECTION VEHICLE<br>AND ACT AS FLAGPERSONS WHEN THE TRUCK IS REVERSING. IN THE EVENT THAT THE ON-SITE STAFF MEMBERS ARE NOT AVAILABLE AT THE TIME THE CITY COLLECTION VEHICLES ARRIVE AT THE SITE,                                                                                                                                                                     | ចក                                                                             |
| THE COLLECTION VEHICLE WILL LEAVE THE SITE AND WILL NOT RETURN UNTIL THE NEXT COLLECTION DAY.<br>6.5 REFUSE / RECYCLE STORAGE ROOM NOTE:<br>EACH REFUSE / RECYCLE STORAGE ROOM TO BE EQUIPPED WITH A TRI-SORTER AND REQUIRED FRONT-END CONTAINERS AS DETERMINED BY A WASTE MANAGEMENT CONSULTANT BASED ON THE                                                                                                                                                                                                                      | бтн                                                                            |
| NUMBER OF ÉESIDENTIAL UNITS PROPOSED FOR THE BUILDING.<br>6.6 REFUSE / RECYCLE TRAVEL ROUTE NOTE:<br>PROVIDE AND MAINTAIN A FLASHING WARNING LIGHT SYSTEM WITH APPROPRIATE SIGNAGE, AT NO COST TO THE CITY, FOR MOTORISTS ENTERING AND EXITING THE PARKING GARAGE OF HEAVY VEHICLES                                                                                                                                                                                                                                                | 7T)   TO 49T   <br>x43 Noors                                                   |
| WHEN LOADING OPERATIONS ARE OCCURRING. IF THE PLANNED MOVEMENT OF THE COLLECTION VEHICLE IS ADJACENT TO EXISTS FROM THE PARKING GARAGE. IN ORDER TO MITIGATE POTENTIALLY HAZARDOUS CONDITIONS. THE LIGHTING SYSTEM MUST CONTINUE TO BE ACTIVE DURING COLLECTION AND UNTIL THE VEHICLE EXITS THE SITE.                                                                                                                                                                                                                              | TOTAL                                                                          |
| 6.7 TYPE 'G' LOADING SPACE NOTE:<br>ALL DRIVEWAYS AND PASSAGEWAYS PROVIDING ACCESS TO THE TYPE 'G' LOADING SPACE TO BE CONSTRUCTED TO OBC REQUIREMENTS & DESIGNED AS SUPPORT STRUCTURES<br>ABLE TO WITHSTAND IMPACT FACTORS FROM C.O.T. BULK LIFT & REAR BIN VEHICLE LOADING.                                                                                                                                                                                                                                                      | RESIDENTIAL<br>NON RESIDENTIAL                                                 |
| 6.8 REQUIRED COLLECTION PAD AREA TO HAVE LEVELED SURFACE AND GARBAGE BINS TO BE OUT DURING PICK-UP HOURS ONLY. (REFER TO PLANS FOR COLLECTION PAD AREA & REFUSE ROOM AREAS)<br>6.9 THE CENTRALIZED TYPE G LOADING SPACE AND COLLECTION PAD, TO BE 4 M BY 11 M, TO BE CONSTRUCTED OF AT LEAST 200mm REINFORCED CONCRETE WITH 2% MAXIMUM GRADE AND A<br>VERTICAL CLEARANCE OF AT LEAST 6.1 M THROUGHOUT ITS ENTIRE LENGTH. THE BY-LAW REQUIRES A TYPE G LOADING SPACE FOR ALL DEVELOPMENTS OVER 30 UNITS.                            |                                                                                |
| 6.10 CONSTRUCT THE TYPE G LOADING SPACE AND ALL DRIVEWAYS AND PASSAGEWAYS PROVIDING ACCESS THERETO, TO THE REQUIREMENTS OF THE ONTARIO BUILDING CODE, INCLUDING ALLOWANCE FOR<br>CITY OF TORONTO BULK LIFT VEHICLES, WITH IMPACT REQUIREMENTS AND DESIGNED AS SUPPORT STRUCTURES ABLE TO WITHSTAND IMPACT FACTORS, WHERE THEY ARE TO BE BUILT AS SUPPORT                                                                                                                                                                           | TOTAL ABOVE GRADE                                                              |
| STRUCTURES<br>6.11 PROVIDE WRITTEN CERTIFICATION TO THE EXECUTIVE DIRECTOR OF ENGINEERING AND CONSTRUCTION SERVICES BY THE ARCHITECT WHO DESIGNED AND SUPERVISED THE CONSTRUCTION THAT THE WASTE<br>MANAGEMENT FACILITIES AND THE HORIZONTAL AND VERTICAL CLEARANCES REQUIRED FOR THE CITY COLLECTION VEHICLE HAVE BEEN CONSTRUCTED IN ACCORDANCE THE ACCEPTED SITE PLAN AND                                                                                                                                                       |                                                                                |
| WASTE MANAGEMENT REPORT<br>6.12 RESERVED.                                                                                                                                                                                                                                                                                                                                                                                                                                                                                          | Homo Occuancy Units                                                            |
| 6.13 PROVIDE A FULLY TRAINED BUILDING MAINTENANCE PERSON TO ASSIST LOADING VEHICLE OPERATORS WITH ANY BACK-UP MANEUVERS REQUIRED TO / FROM THE PROPOSED ON-SITE LOADING<br>SPACES BY CONTROLLING CYCLING, PEDESTRIAN AND ALL OTHER VEHICULAR ACTIVITY IN THE IMMEDIATE AREA.                                                                                                                                                                                                                                                       | 2ND<br>3RD 10 41H<br>x2 floors                                                 |
| 6.14 MINIMUM SIZE OF REINFORCED CONCRETE STAGING PAD ABUTTING THE FRONT OF THE TYPE G LOADING SPACE TO BE 2.0 M2<br>6.15 MINIMUM SIZE OF RESIDENTIAL WASTE ROOM TO BE XXX M2<br>6.16 ALL ACCESS DRIVEWAYS TO HAVE A MINIMUM OVERHEAD TRAVELING CLEARANCE OF 4.4M AND ARE AT LEAST 4.5 M THROUGHOUT THE SITE AND AT LEAST 6 M WIDE AT SITE ENTRANCES / EXITS WITH                                                                                                                                                                   | 51H<br>61H                                                                     |
| A SLOPE OF 8%. THIS INCLUDES ANY VEHICLE MOVEMENT UNDER OVERHEAD DOORS<br>6.17 PROVIDE CERTIFICATION TO THE EXECUTIVE DIRECTOR, ENGINEERING AND CONSTRUCTION SERVICES, BY THE PROFESSIONAL ENGINEER WHO DESIGNED AND SUPERVISED THE                                                                                                                                                                                                                                                                                                | subtotal<br>average unit size                                                  |
| CONSTRUCTION OF THE DRIVEWAY,SPECIFICALLY THE PORTIONS BUILT OVER THE UNDERGROUND GARAGE AND/OR INTAKE/OUTAKE GRILLES, WILL SAFELY SUPPORT A FULLY<br>LOADED VEHICLE WEIGHING 35,000 KILOGRAMS, AND CONFORM TO THE FOLLOWING:<br>i. DESIGN CODE – ONTARIO BUILDING CODE                                                                                                                                                                                                                                                            | percentage                                                                     |
| ii. DESIGN CODE – CITY BULK LIFT VEHICLE IN ADDITION BUILDING CODE REQUIREMENTS; AND<br>iii. IMPACTED FACTOR – 5% FOR MAXIMUM VEHICULAR SPEEDS 15 KM/H AND 30% FOR HIGHER SPEEDS                                                                                                                                                                                                                                                                                                                                                   | Dwelling Units<br>71H TO 491H                                                  |
| 6.18 SOLID WASTE MANAGEMENT WILL PROVIDE BULK LIFT COMPACTED GARBAGE, RECYCLING AND ORGANIC COLLECTION SERVICES TO THIS DEVELOPMENT. COLLECTION OF WASTE MATERIALS FROM THIS PORTION OF THE DEVELOPMENT WILL BE IN ACCORDANCE WITH THE "CITY OF TORONTO REQUIREMENTS FOR GARBAGE COLLECTION AND RECYCLING COLLECTION FROM NEW DEVELOPMENTS AND                                                                                                                                                                                     | x43 floors<br>average unit size<br>percentage                                  |
| RE-DEVELOPMENTS" AND CHAPTER 844, SOLID WASTE OF THE MUNICIPAL CODE<br>7. FIRE SERVICES                                                                                                                                                                                                                                                                                                                                                                                                                                            | ioranage<br>iora                                                               |
| 7. FINE SERVICES<br>7.1 PRINCIPAL ENTRANCE NOTE:<br>PRINCIPAL BUILDING ENTRANCES ARE LOCATED AS INDICATED ON PLAN BY ARROW                                                                                                                                                                                                                                                                                                                                                                                                         | (Flome Occupancy Units +<br>average unit size                                  |
| 7.2 FIRE ROUTE NOTE:<br>FIRE ROUTE SHALL BE ENGINEERED TO WITHSTAND WEIGHT OF FIRE FIGHTING EQUIPMENT (80,000 LBS) AND SURFACED TO BE ACCESSIBLE UNDER ALL CLIMATIC CONDITIONS C/W SIGNAGE PROVIDED                                                                                                                                                                                                                                                                                                                                | percentage<br>provided                                                         |
| AT BEGINNING AND END AND EVERY 30m.<br>7.3 FIRE HYDRANT NOTE:<br>FIRE HYDRANTS MUST BE LOCATED WITHIN 45m FROM A FIRE DEPARTMENT SIAMESE CONNECTION AND 90m HORIZONTALLY FROM ALL POINTS ALONG THE PERIMETER OF THE BUILDING SIDE(S)                                                                                                                                                                                                                                                                                               | minimum 28 required is 1<br>minimum 38 required is 1<br>minimum 28 and 38 requ |
| REQUIRED TO FACE THE STREET.                                                                                                                                                                                                                                                                                                                                                                                                                                                                                                       | minimum 25 and 36 requ<br>minimum % required                                   |
| FIRE ACCESS ROUTE MUST BE LOCATED WITHIN 3 TO 15 METRE OF THE "PRINCIPAL ENTRANCE," AND SHALL HAVE A MINIMUM CHANGE OF GRADIENT OF 1 IN 12.5 OVER A MINIMUM DISTANCE OF<br>15 METRE (i.e. 8%)<br>7.5 STANDPIPE INSTALLATION NOTE:                                                                                                                                                                                                                                                                                                  | 4 PARKING<br>GROUND                                                            |
| AS PER NFPA 14, STANDARD FOR THE INSTALLATION OF STANDPIPE AND HOSE SYSTEMS, HIGH RISE BUILDINGS SHALL HAVE AT LEAST TWO REMOTELY LOCATED FIRE DEPARTMENT CONNECTIONS IN<br>EACH ZONE. A SECOND REMOTELY LOCATED FIRE DEPARTMENT CONNECTION SHALL BE PROVIDED AND SHOWN. "HIGH RISE BUILDING IS DEFINED IN NFPA 14 AS A "BUILDING WHERE THE ROOF OF AN                                                                                                                                                                             | TOTAL                                                                          |
| OCCUPIABLE STOREY IS GREATER THAN 23 METRE ABOVE THE LOWEST LEVEL OF FIRE DEPARTMENT VEHICLE ACCESS."<br>7.6 FIRE ACCESS ROUTE LOAD SUPPORT NOTE:<br>LOAD SUPPORT SHALL BE SUFFICIENT TO SUPPORT THE EXPECTED LOADS IMPOSED BY FIRE FIGHTING EQUIPMENT, MEET THE REQUIREMENTS OF THE CANADIAN HIGHWAY BRIDGE DESIGN CODE,                                                                                                                                                                                                          | 5 BICYCLE PARKING                                                              |
| CAN/CSA-S6, AND SHALL BE SURFACED IN ORDER TO BE ACCESSIBLE UNDER ALL CLIMATIC CONDITIONS.<br>7.7 FIRE ACCESS ROUTE LOAD SUPPORT NOTE:                                                                                                                                                                                                                                                                                                                                                                                             | RESIDNETIAL<br>Short Term                                                      |
| FIRE ACCESS ROUTE MUST BE A LEAST 6m WIDE THROUGHOUT, HAVE A MINIMUM CENTRELINE RADIUS OF 12m, AND HAVE A MINIMUM OVERHEAD CLEARANCE OF 5m.<br>7.8 WATER SUPPLY NOTE:<br>SINCE THE BUILDING IS MORE THAN 84 METRES HIGH, MEASURED BETWEEN GRADE (AS DEFINED BY THE ONTARIO BUILDING CODE) AND THE CEILING LEVEL OF THE TOP STOREY, THE BUILDING                                                                                                                                                                                    | Long Term                                                                      |
| SHALL BE SERVICED BY NO FEWER THAN TWO SOURCES OF WATER SUPPLY FROM A PUBLIC WATER SYSTEM.<br>7.9 CACF NOTE:<br>THE CENTRAL ALARM AND CONTROL FACILITY SHALL BE LOCATED SO THAT: THERE IS AN UNOBSTRUCTED VIEW TO THE CACF ROOM ENTRY DOOR, AND THE PATH OF TRAVEL TO THE CACF ROOM                                                                                                                                                                                                                                                | RETAIL<br>Short Term                                                           |
| ENTRY DOOR DOES NOT EXCEED 15 METRES FROM THE BUILDING'S EXTERIOR PRINCIPAL ENTRANCE.<br>7.10 FIRE ACCESS ROUTE NOTE:                                                                                                                                                                                                                                                                                                                                                                                                              | Long Term                                                                      |
| FIRE ACCESS ROUTE SHALL HAVE A CENTRELINE RADIUS OF NOT LESS THAN 12M.                                                                                                                                                                                                                                                                                                                                                                                                                                                             | Additional Short Term Sp<br>Total                                              |
| 8.1 IN GROUP C MAJOR OCCUPANCY APARTMENT BUILDING, NOT LESS THAN 15% OF ALL RESIDENTIAL SUITES SHALL BE PROVIDED WITH A BARRIER FREE PATH OF TRAVEL FROM THE SUITE ENTRANCE<br>DOOR TO, (g) THE DOORWAY TO AT LEAST ONE BEDROOM, (b) ONE BATHROOM CONFORMING TO SENTENCE (6), (c) A KITCHEN OR KITCHEN SPACE AND (d) A LIVING ROOM OR SPACE AT THE SAME                                                                                                                                                                            |                                                                                |
| LEVEL, OBC 3.8.2.1.(5)<br>8.2 SENTENCE 9.5.11.3. (1)<br>WHERE A BARRIER FREE PATH OF TRAVEL CONFORMING TO SENTENCE 3.8 IS PROVIDED INTO A SUITE OF RESIDENTIAL OCCUPANCY AND WHERE A BATHROOM WITHIN THE SUITE                                                                                                                                                                                                                                                                                                                     |                                                                                |
| IS AT THE LEVEL OF THE SUITE ENTRANCE DOOR, THE DOORWAY TO SUCH BATHROOM AND TO EACH BEDROOM AT THE SAME LEVEL AS SUCH BATHROOM SHALL HAVE, WHEN<br>THE DOOR IS IN THE OPEN POSITION, A CLEAR WIDTH OF NOT LESS THAN,                                                                                                                                                                                                                                                                                                              |                                                                                |
| 760mm WHERE THE DOOR IS SERVED BY A CORRIDOR OR SPACE NOT LESS THAN 1060mm WIDE, AND<br>810mm WHERE THE DOOR IS SERVED BY A CORRIDOR OR SPACE LESS THAN 1060mm WIDE AND                                                                                                                                                                                                                                                                                                                                                            | 8 LOADING                                                                      |
| 9. TRANSPORTATION 9.1 CLOSE AND RESTORE ALL EXISTING CURB CUTS, WHICH DO NOT FORM PART OF THE ACCESS PROPOSAL FOR THE SITE, IN ACCORDANCE WITH CITY STANDARDS AT NO COST TO THE CITY                                                                                                                                                                                                                                                                                                                                               |                                                                                |
| 9.2 SITE ENTRANCE DRIVEWAY TO CONFORM IN ACCORDANCE WITH CITY STANDARD NO. T310-050-1 FOR COMBINED CURB AND SIDEWALK VEHICULAR ENTRANCES.<br>9.3 SHORING PILES THAT ENCROACH ONTO THE ABUTTING PUBLIC RIGHT OF WAY TO BE CUT DOWN TO A MINIMUM DEPTH OF 2.4M BELOW GRADE.                                                                                                                                                                                                                                                          |                                                                                |
| 9.4 MINIMUM 4.3 M VERTICAL CLEARANCE TO BE PROVIDED OVER THE ENTRANCE PORTAL TO THE TYPE G LOADING SPACE<br>9.5 THE OWNER WILL ENTER INTO A PILING AND SHORING AGREEMENT IN RESPECT OF THE APPROVED SHORING PILES / CAISSON WALL CONFIGURATION, ANY PILES/CAISSON WALLS THAT ENCROACH MORE                                                                                                                                                                                                                                         |                                                                                |
| THAN 0.4 M INTO CITY PROPERTY MUST BE CUT DOWN TO A MINIMUM OF 2.4 METRE BELOW GRADE. PILES THAT ÉNCROACH 0.4 M OR LESS MUST CUT DOWN TO 0.9 METRE BELOW GRADE. THE<br>CUT-OFF PORTION MUST BE REMOVED UPON COMPLETION OF PROJECT. THIS REQUIREMENT ALSO APPLIES TO THE PILES/ CAISSONS WITHIN THE PUBLIC LANE WIDENING LANDS.                                                                                                                                                                                                     |                                                                                |
| 9.6 APPROVAL FOR ALL WORK THAT WILL BE CARRIED OUT WITHIN THE ABUTTING PUBLIC RIGHTS-OF-WAY, WHICH MAY INCLUDE BUT NOT LIMITED TO FINANCIAL RESPONSIBILITY FOR REMOVAL OR<br>RELOCATION OF EXISTING STREET FURNITURE (TRANSIT SHELTERS, LOSS OF ADVERTISING REVENUE, BENCHES, LITTER BINS, BIKE RINGS, ETC.), MUST BE RECEIVED FROM THE TRANSPORTATION<br>SERVICES DIVISION. THE CITY WILL NOT UNDERTAKE ANY WORK ASSOCIATED WITH REMOVING, REINSTALLING OR RELOCATING EXISTING STREET FURNITURE UNTIL IT HAS RECEIVED PAYMENT. IF |                                                                                |
| CLARIFICATION IS REQUIRED ON HOW THE ABOVE STANDARDS WILL APPLY TO THIS SITE, THE APPLICANT CAN CONTACT THE RIGHT-OF-WAY MANAGEMENT SECTION, TORONTO AND EAST YORK<br>DISTRICT, CONSTRUCTION ACTIVITIES, AT 416-392-7877 OR THE STREET FURNITURE MANAGEMENT SECTION AT 416-392-1799.<br>9.7 FACILITIES TO PROVIDE ACCESS TO AND FROM THE LAND NOTE:                                                                                                                                                                                |                                                                                |
| REMOVE ALL EXISTING ACCESSES, CURB CUTS, TRAFFIC CONTROL SIGN, ETC. ALONG THE DEVELOPMENT FRONTAGE THAT ARE NO LONGER REQUIRED AND REINSTATE THE BOULEVARD WITHIN THE<br>RIGHT-OF-WAY, IN ACCORDANCE WITH CITY STANDARDS AND TO THE SATISFACTION OF THE EXECUTIVE DIRECTOR OF ENGINEERING AND CONSTRUCTION SERVICES.                                                                                                                                                                                                               |                                                                                |
| 9.8 PROVIDE AND MAINTAIN AN ON-SITE SERVICE CONNECTIONS WHICH PROVIDE ACCESS TO THE TYPE G LOADING SPACE FOR ALL INDIVIDUAL RETAIL UNITS THAT WILL OCCUPY THE BUILDING.<br>9.9 PROVIDE AND MAINTAIN ACCEPTABLE WARNING SYSTEM AT THE TOP OF THE TYPE G LOADING AREA TO ALERT MOTORISTS OF THE PRESENCE OF LARGE TRUCKS.                                                                                                                                                                                                            |                                                                                |
| 9.10CONSTRUCT ANY TYPE G LOADING SPACES AND ALL DRIVEWAYS AND PASSAGEWAYS PROVIDING ACCESS THERETO IN ACCORDANCE WITH THE REQUIREMENTS OF THE ONTARIO BUILDING CODE, INCLUDING<br>ALLOWANCE FOR CITY OF TORONTO BULK LIFT AND REAR BIN LOADING WITH IMPACT FACTORS WHERE THEY ARE TO BE BUILT AS SUPPORTED STRUCTURES.<br>9.11PROVIDE AND MAINTAIN A FLASHING WARNING LIGHT SYSTEM AT THE TOP OF THE TYPE G LOADING AREA TO ALERT MOTORISTS OF THE PRESENCE OF LARGE TRUCKS                                                        |                                                                                |
| 9.12PROVIDE AND DESIGNATE A MAINTENANCE PERSON TO ACT AS A FLAG PERSON TO ASSIST REFUSE COLLECTION VEHICLES AND OTHER LARGE TRUCKS WITH THE BACK-UP<br>MANOEUVRE TO AND FROM THE LOADING SPACES.                                                                                                                                                                                                                                                                                                                                   |                                                                                |
| 10. ENGINEERING AND CONSTRUCTION SERVICES                                                                                                                                                                                                                                                                                                                                                                                                                                                                                          |                                                                                |
| 10.1 THE BUILDING STRUCTURE SYSTEM MUST BE DESIGNED TO BE ABLE TO WITHHOLD THE STORM WATER CISTERN UNDER THE MOST CRITICAL LOADING CONDITIONS<br>10.2 MAKE SATISFACTORY ARRANGEMENTS WITH ENGINEERING AND CONSTRUCTION SERVICES FOR THE CONSTRUCTION OF ANY IMPROVEMENTS TO THE MUNICIPAL INFRASTRUCTURE, SHOULD IT BE DETERMINED<br>THAT UPGRADES ARE REQUIRED TO THE INFRASTRUCTURE TO SUPPORT THIS DEVELOPMENT, ACCORDING TO THE FUNCTIONAL SERVICING REPORT ACCEPTED BY THE EXECUTIVE DIRECTOR OF ENGINEERING                  |                                                                                |
| AND CONSTRUCTION SERVICES.<br>10.3 BE ADVISED THAT SHOULD ANY PARTY, INCLUDING THE APPLICANT OR ANY SUBSEQUENT OWNER, APPLY FOR MORE THAN ONE CONDOMINIUM CORPORATION ENCOMPASSING ANY OR ALL OF THIS                                                                                                                                                                                                                                                                                                                              |                                                                                |
| DEVELOPMENT OR MAKE AN APPLICATION THAT RESULT IN A LAND DIVISION, STAFF MAY REQUIRE LEGAL ASSURANCES, INCLUDING BUT NOT LIMITED TO EASEMENTS, WITH RESPECT TO THE APPROVED SERVICES. SUCH ASSURANCES WILL BE DETERMINED AT THE TIME OF APPLICATION FOR CONDOMINIUM APPROVAL.                                                                                                                                                                                                                                                      |                                                                                |
| 11. SITE SERVICING<br>11.1 THE OWNER IS REQUIRED TO INSTALL AND MAINTAIN A PREMISE ISOLATION DEVICE FOR ALL APPLICABLE WATER SERVICES IN ACCORDANCE WITH TORONTO MUNICIPAL CODE,                                                                                                                                                                                                                                                                                                                                                   |                                                                                |
| CHAPTER 851, WATER SUPPLY<br>11.2 CONSTRUCT AND MAINTAIN STORMWATER MANAGEMENT MEASURES / FACILITIES AND SITE GRADING AS RECOMMENDED IN THE STORM WATER MANAGEMENT REPORT AND SITE SERVICING AND GRADING PLAN                                                                                                                                                                                                                                                                                                                      |                                                                                |
| AS ACCEPTED BY THE EXECUTIVE DIRECTOR OF ENGINEERING AND CONSTRUCTION SERVICES.<br>11.3 CONSTRUCT AND MAINTAIN SITE SERVICING INDICATED ON THE SITE SERVICING AND GRADING PLANS AS ACCEPTED BY THE EXECUTIVE DIRECTOR OF ENGINEERING AND CONSTRUCTION SERVICES<br>11.4 PROVIDE CERTIFICATION TO THE EXECUTIVE DIRECTOR OF ENGINEERING AND CONSTRUCTION SERVICES BY THE PROFESSIONAL ENGINEER WHO DESIGNED AND SUPERVISED THE CONSTRUCTION OF THE                                                                                   |                                                                                |
| STORMWATER MANAGEMENT FACILITIES AND SITE GRADING HAVE BEEN CONSTRUCTED IN ACCORDANCE WITH THE ACCEPTED STORMWATER MANAGEMENT REPORT AND THE ACCEPTED GRADING PLANS<br>11.5 PROVIDE CERTIFICATION TO THE EXECUTIVE DIRECTOR OF ENGINEERING AND CONSTRUCTION SERVICES BY THE PROFESSIONAL ENGINEER WHO DESIGNED AND SUPERVISED THE                                                                                                                                                                                                  |                                                                                |
| construction that the site servicing facilities have been constructed in accordance with the accepted drawings           12. WORK WITHIN THE PUBLIC RIGHT-OF-WAY                                                                                                                                                                                                                                                                                                                                                                   |                                                                                |
| 12. VVORK VVITHIN THE PUBLIC RIGHT-OF-VVAY<br>12.1 TREE PIT DETAILS ARE TO CITY STANDARD; AND A MINIMUM VERTICAL CLEARANCE OF 2.1 METRES IS PROVIDED TO THE UNDERSIDE OF THE CROWN OF THE TREES, IN ORDER TO ADEQUATELY<br>ACCOMMODATE PEDESTRIANS ON THE TREE PIT COVERS.                                                                                                                                                                                                                                                         |                                                                                |
| 12.2 IN ACCORDANCE WITH THE REQUIREMENTS OF THE NEW STANDARDS INCORPORATED IN PROVINCE OF ONTARIO – DESIGN OF PUBLIC SPACES STANDARDS – PART IV.1 OF ONTARIO REGULATION<br>191/11, THE BOTTOM EDGE OF THE CURB RAMPS IN THE SIDEWALK AT THE YORKVILLE AVENUE / YONGE STREET INTERSECTION, MUST BE PROVIDED WITH RAISED TACTILE PROFILES.                                                                                                                                                                                           |                                                                                |
| 12.3 THE CITY INTRODUCED NEW DESIGN SPECIFICATIONS FOR TACTILE WALKING SURFACE INDICATORS REPLACE "BLIND LINES" OR CONCRETE GROOVES ON CURB RAMPS AND DEPRESSED CURBS. THESE<br>SPECIFICATIONS MUST BE INCORPORATED INTO THE STREETSCAPE DESIGN DRAWINGS FOR THE PROJECT. THE OWNER IS ADVISED OF THE NEED TO COMPLY TO THE FOLLOWING STANDARD DRAWINGS:<br>i. T-310.030.7 SIGNALIZED INTERSECTION CONFIGURATIONS AND PEDESTRIAN CROSSINGS                                                                                         |                                                                                |
| ii. T–310.030.9 LOCATION OF DROPPED CURBS AT CONTROLLED INTERSECTIONS<br>iii. T–310.030.10 TACTILE WALKING SURFACE INDICATOR AND CURB RAMP DETAIL                                                                                                                                                                                                                                                                                                                                                                                  |                                                                                |
| iv. T-310.030.11 TACTILE WALKING SURFACE INDICATOR AND DEPRESSED CURB DETAIL<br>THE CONDITIONS ABOVE REQUIRE THAT THE OWNER INCORPORATE THE APPLICABLE TACTILE SURFACE DETAILS INTO THE FINAL LANDSCAPE DRAWINGS FOR THE PROJECT.                                                                                                                                                                                                                                                                                                  |                                                                                |
| 13. CANADA POST                                                                                                                                                                                                                                                                                                                                                                                                                                                                                                                    |                                                                                |
| 13.1 THE OWNER / DEVELOPER AGREES TO PROVIDE CANADA POST WITH ACCESS TO ANY LOCKED DOORS BETWEEN THE STREET AND THE LOCK BOXES VIA THE CANADA POST CROWN LOCK AND KEY SYSTEM<br>THIS ENCOMPASSES, IF APPLICABLE, THE INSTALLATION OF A CANADA POST LOCK IN THE BUILDING'S LOBBY INTERCOM AND THE PURCHASE OF A DEADBOLT FOR THE MAILROOM DOOR THAT IS A MODEL<br>WHICH CAN BE RETRO-FITTED WITH CANADA POST DEADBOLT CYLINDER.                                                                                                     |                                                                                |
|                                                                                                                                                                                                                                                                                                                                                                                                                                                                                                                                    |                                                                                |