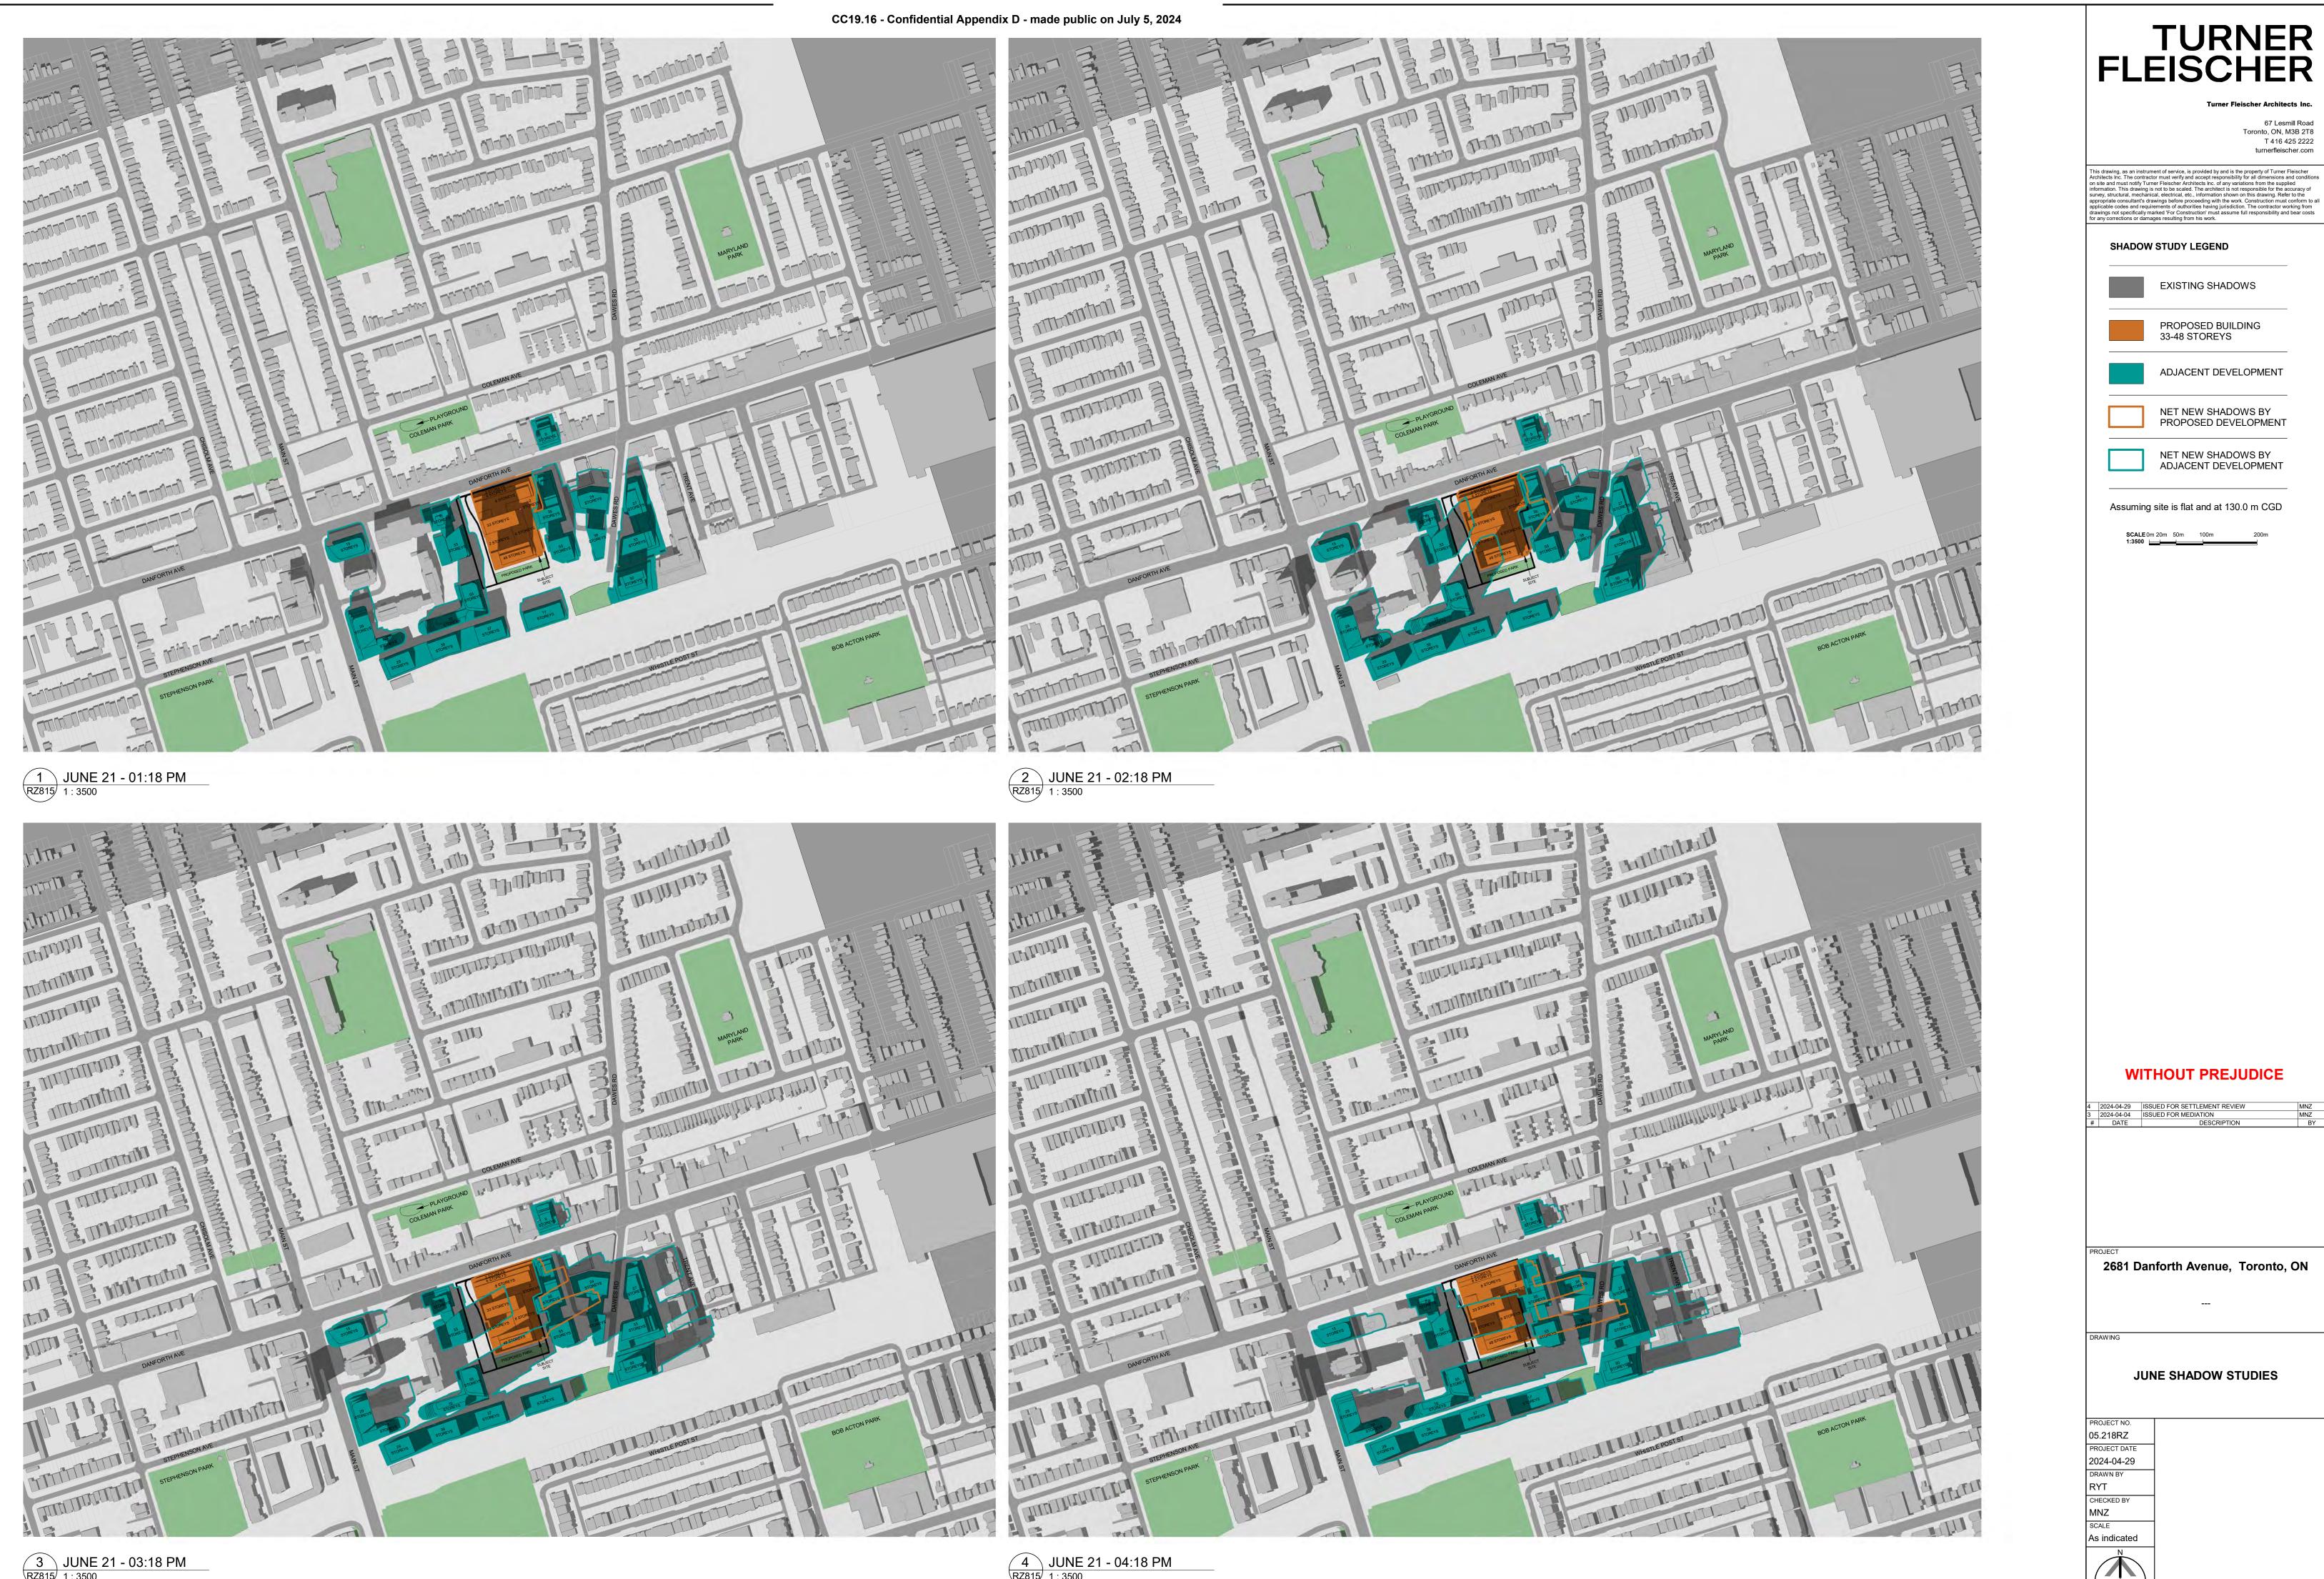

3 JUNE 21 - 03:18 PM RZ815 1:3500

a multinput 150 163 i, mb Lath hh S manna > S Thulther ? and man E and and and a mmm 7 1 -1 TUTUTUTUTUTUTUTU nimiliu HE TOMOTO TIL TIL 3 THE when TIIIIIIII F 2 111 E IIII -TIT minin MITTA PPPP 1 TIT. 7 TID. UILIT TITI 11 mmmm w well a first of Just III Just and 10 TUTT TITT Thurson Contrain.un ·mmmr.m 3+11----13 minning J. J.L.L.I.K. TI.I.I.T Tu 11.1 IIII III 14 Thormon S mb running ITI 111 Timminin P dithit UNITEDUTETU 110 mi 3 TRATT T -

4 JUNE 21 - 04:18 PM RZ815 1:3500

| REV. |
|------|
| 4    |

RAWING NO.

RZ815

MNZ MNZ

T 416 425 2222 turnerfleischer.com

Lullillille uhn . THILL ALL LINE 3 DULTUINT ULTI LIUTIUUF L manni numum -2-1111 ULTIMUTION > LILLI Ill by bach · mininini m LI TULI TILLITIC 17 ummunt A 1211 IIm