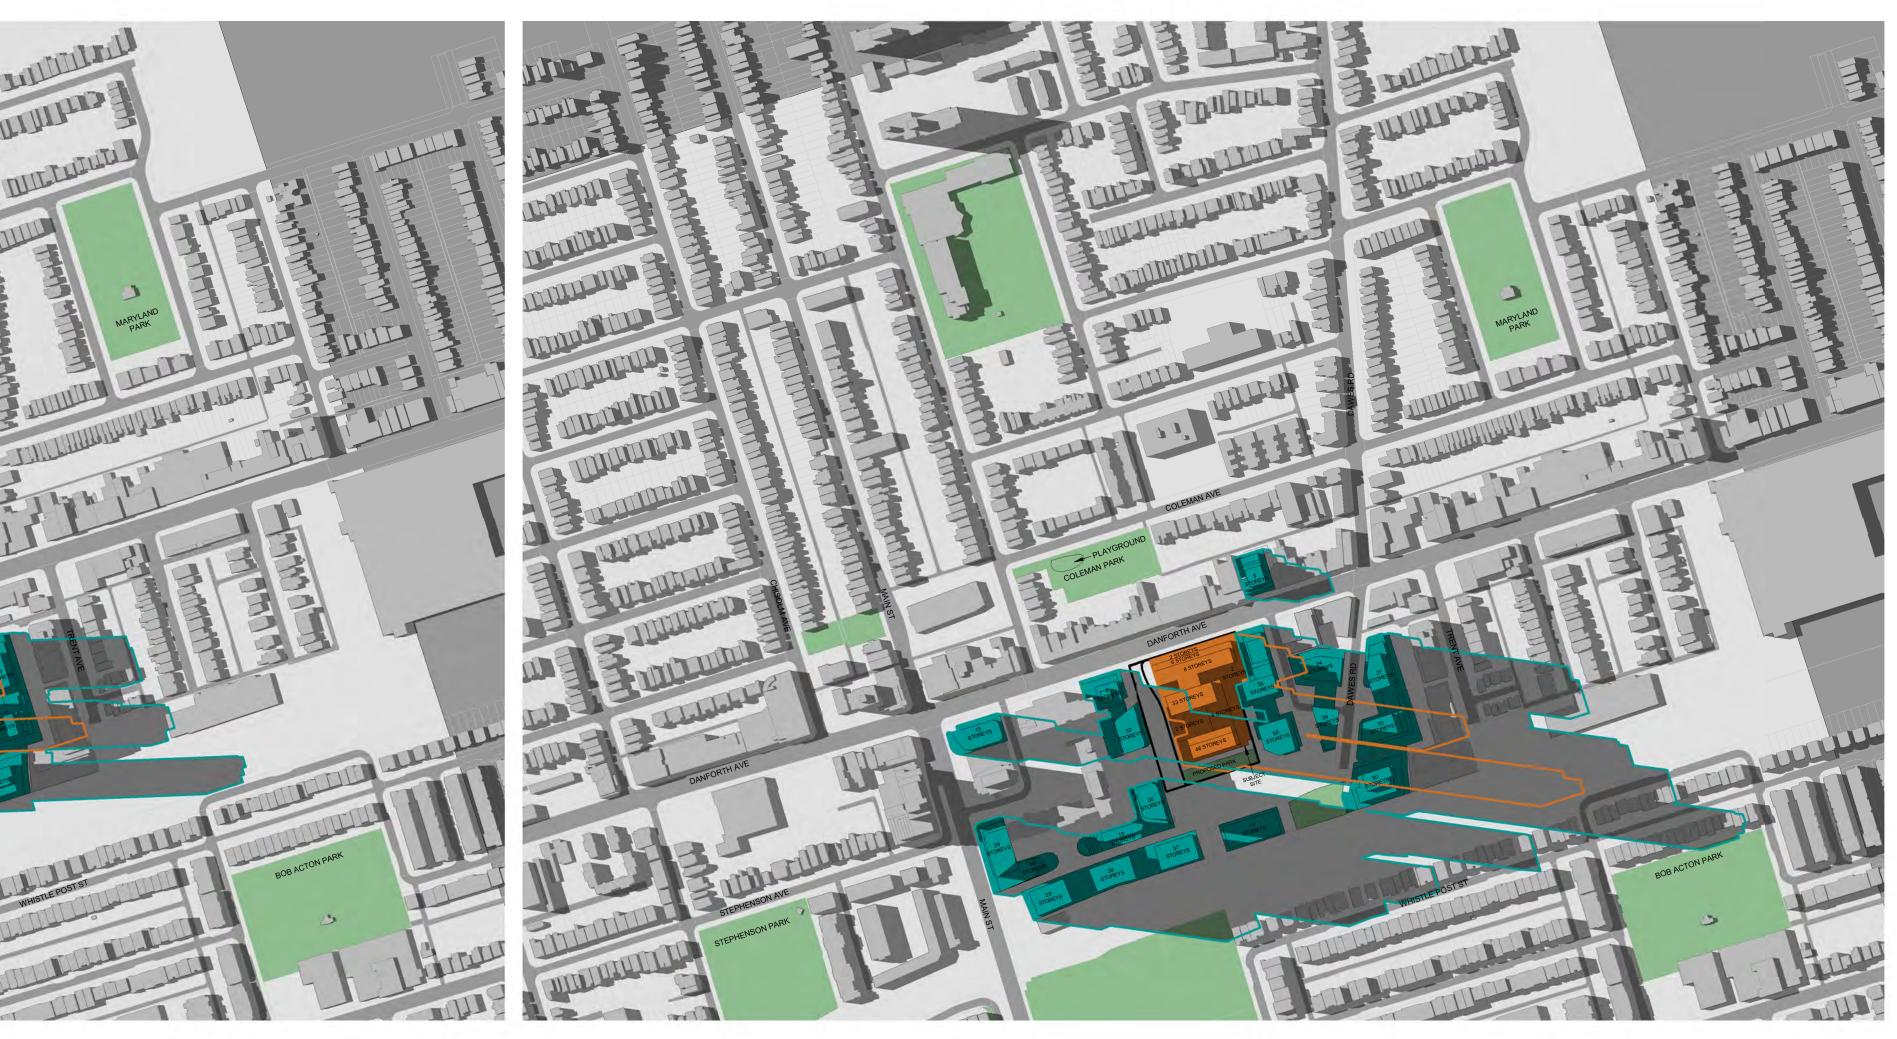

1 JUNE 21 - 05:18 PM RZ816 1:3500

| FLE                                                                                                                                                                                                | TURN<br>ISCH                                                                                                                                                                                                                                                                                                                                                                                                                                                      | Architects Inc.                                                                                                                                   |
|----------------------------------------------------------------------------------------------------------------------------------------------------------------------------------------------------|-------------------------------------------------------------------------------------------------------------------------------------------------------------------------------------------------------------------------------------------------------------------------------------------------------------------------------------------------------------------------------------------------------------------------------------------------------------------|---------------------------------------------------------------------------------------------------------------------------------------------------|
|                                                                                                                                                                                                    |                                                                                                                                                                                                                                                                                                                                                                                                                                                                   | 67 Lesmill Road<br>o, ON, M3B 2T8<br>T 416 425 2222<br>nerfleischer.com                                                                           |
| Architects Inc. The contractor<br>on site and must notify Turne<br>nformation. This drawing is r<br>survey, structural, mechanica<br>appropriate consultant's draw<br>applicable codes and require | nt of service, is provided by and is the property<br>must verify and accept responsibility for all dir<br>r Fleischer Architects Inc. of any variations fror<br>ot to be scaled. The architect is not responsibil<br>I, electrical, etc., information shown on this dra-<br>ings before proceeding with the work. Constru-<br>ments of authorities having jurisdiction. The co-<br>ked 'For Construction' must assume full respon-<br>as resulting from his work. | nensions and conditions<br>n the supplied<br>le for the accuracy of<br>awing. Refer to the<br>ction must conform to all<br>intractor working from |
| SHADOW                                                                                                                                                                                             | STUDY LEGEND                                                                                                                                                                                                                                                                                                                                                                                                                                                      |                                                                                                                                                   |
|                                                                                                                                                                                                    | EXISTING SHADOWS                                                                                                                                                                                                                                                                                                                                                                                                                                                  |                                                                                                                                                   |
|                                                                                                                                                                                                    | PROPOSED BUILDING<br>33-48 STOREYS                                                                                                                                                                                                                                                                                                                                                                                                                                |                                                                                                                                                   |
|                                                                                                                                                                                                    | ADJACENT DEVELOPM                                                                                                                                                                                                                                                                                                                                                                                                                                                 | IENT                                                                                                                                              |
|                                                                                                                                                                                                    | NET NEW SHADOWS B<br>PROPOSED DEVELOPM                                                                                                                                                                                                                                                                                                                                                                                                                            |                                                                                                                                                   |
|                                                                                                                                                                                                    | NET NEW SHADOWS B<br>ADJACENT DEVELOPM                                                                                                                                                                                                                                                                                                                                                                                                                            |                                                                                                                                                   |
| -                                                                                                                                                                                                  | site is flat and at 130.0 m (                                                                                                                                                                                                                                                                                                                                                                                                                                     |                                                                                                                                                   |
| SCALE 0m :<br>1:3500 🛌                                                                                                                                                                             | 20m 50m 100m 200                                                                                                                                                                                                                                                                                                                                                                                                                                                  | m                                                                                                                                                 |