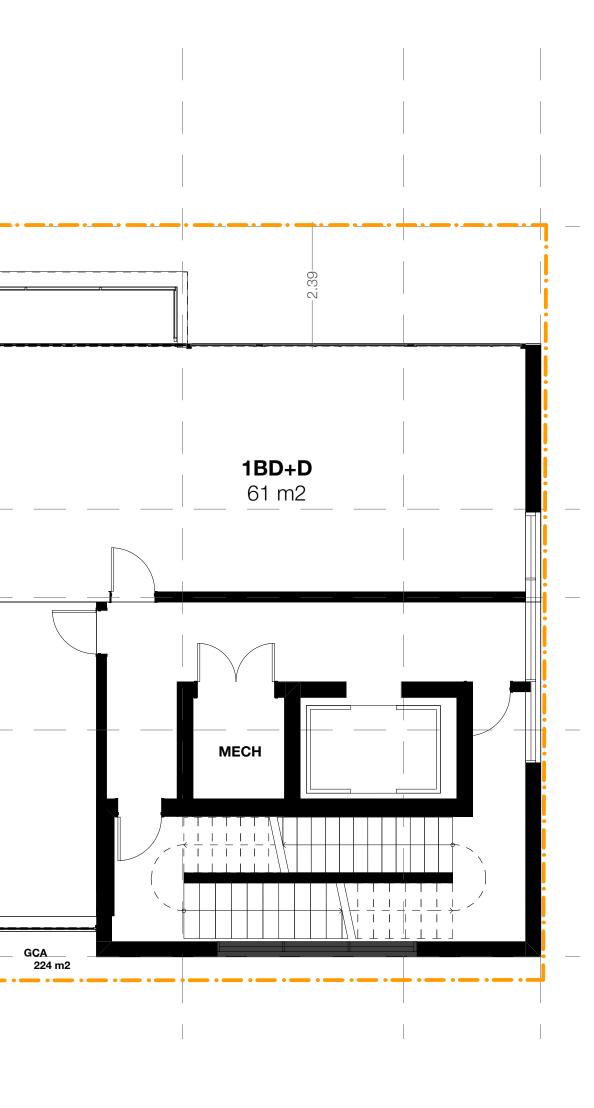

8F 1:75

TACT Architecture Inc. 660R College Street [rear lane] Toronto Ontario M6G 1B8 416-516-1949 info@tactdesign.ca

Note: This drawing and all copyright therein are the sole and exclusive property of TACT Design Inc. Reproduction or use of this drawing in whole or in part by any means or in any way whatsoever without the prior written consent of TACT Design is strictly prohibited. Do not scale th is drawing. Published *Monday, July 8, 2024.* file: 2306- 221 Roxton Rd v.6.0.pln

job title 219-221 Roxton Rd client Land Services Group sheet title 8F / Amenity/Mech drawn by **AZD** checked by PJ \_\_\_\_\_ issue date April 17, 2020 ----job number **2306** scale

**TACT Architecture Inc.** 660R College Street [rear lane] Toronto Ontario M6G 1B8 416-516-1949 info@tactdesign.ca