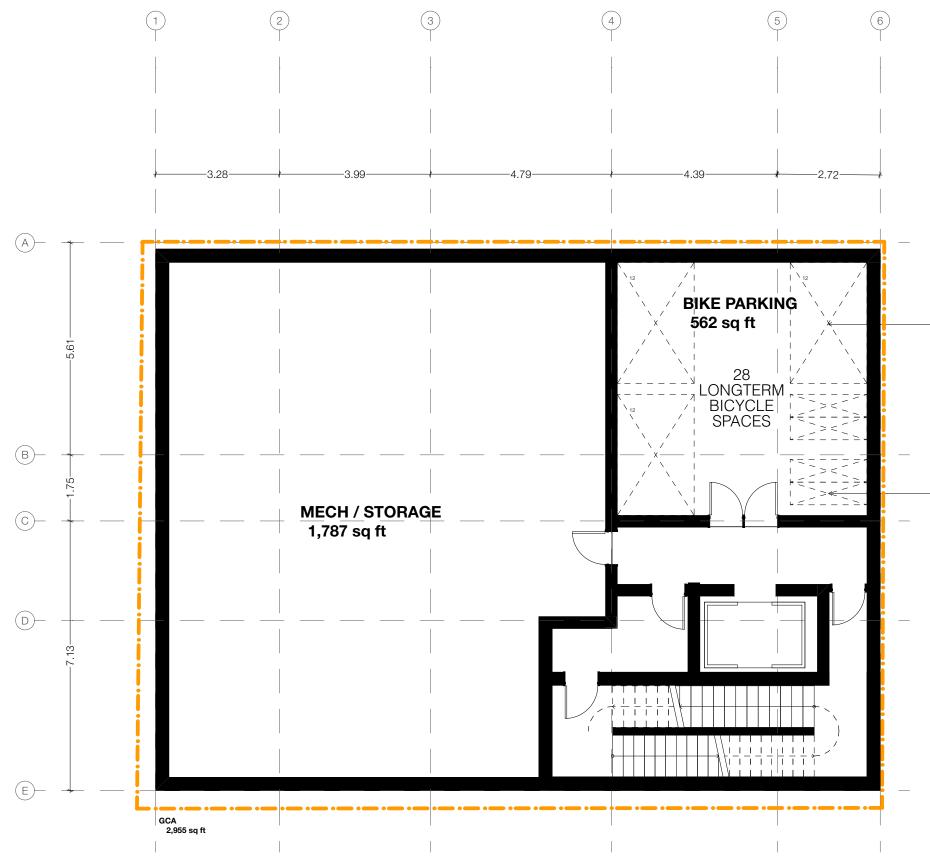

24 LONG TERM – STACKED BICYCLE SPACES

4 SPACES TO – ACCOMODATE LARGE BICYCLES

**TACT Architecture Inc.** 660R College Street [rear lane] Toronto Ontario M6G 1B8 416-516-1949 info@tactdesign.ca

Note: This drawing and all copyright therein are the sole and exclusive property of TACT Design Inc. Reproduction or use of this drawing in whole or in part by any means or in any way whatsoever without the prior written consent of TACT Design is strictly prohibited. Do not scale th is drawing. Published *Monday, July 8, 2024*. file: 2306- 221 Roxton Rd v.6.0.pln

job title 219-221 Roxton Rd

client Land Services Group

sheet title Basement

drawn by **AZD** 

checked by **PJ** 

\_\_\_\_\_

issue date April 17, 2020

job number 2306

BICYCLE RINGS REFER TO LANDSCAPE DRAWINGS

A203

checked by

PJ

1:75