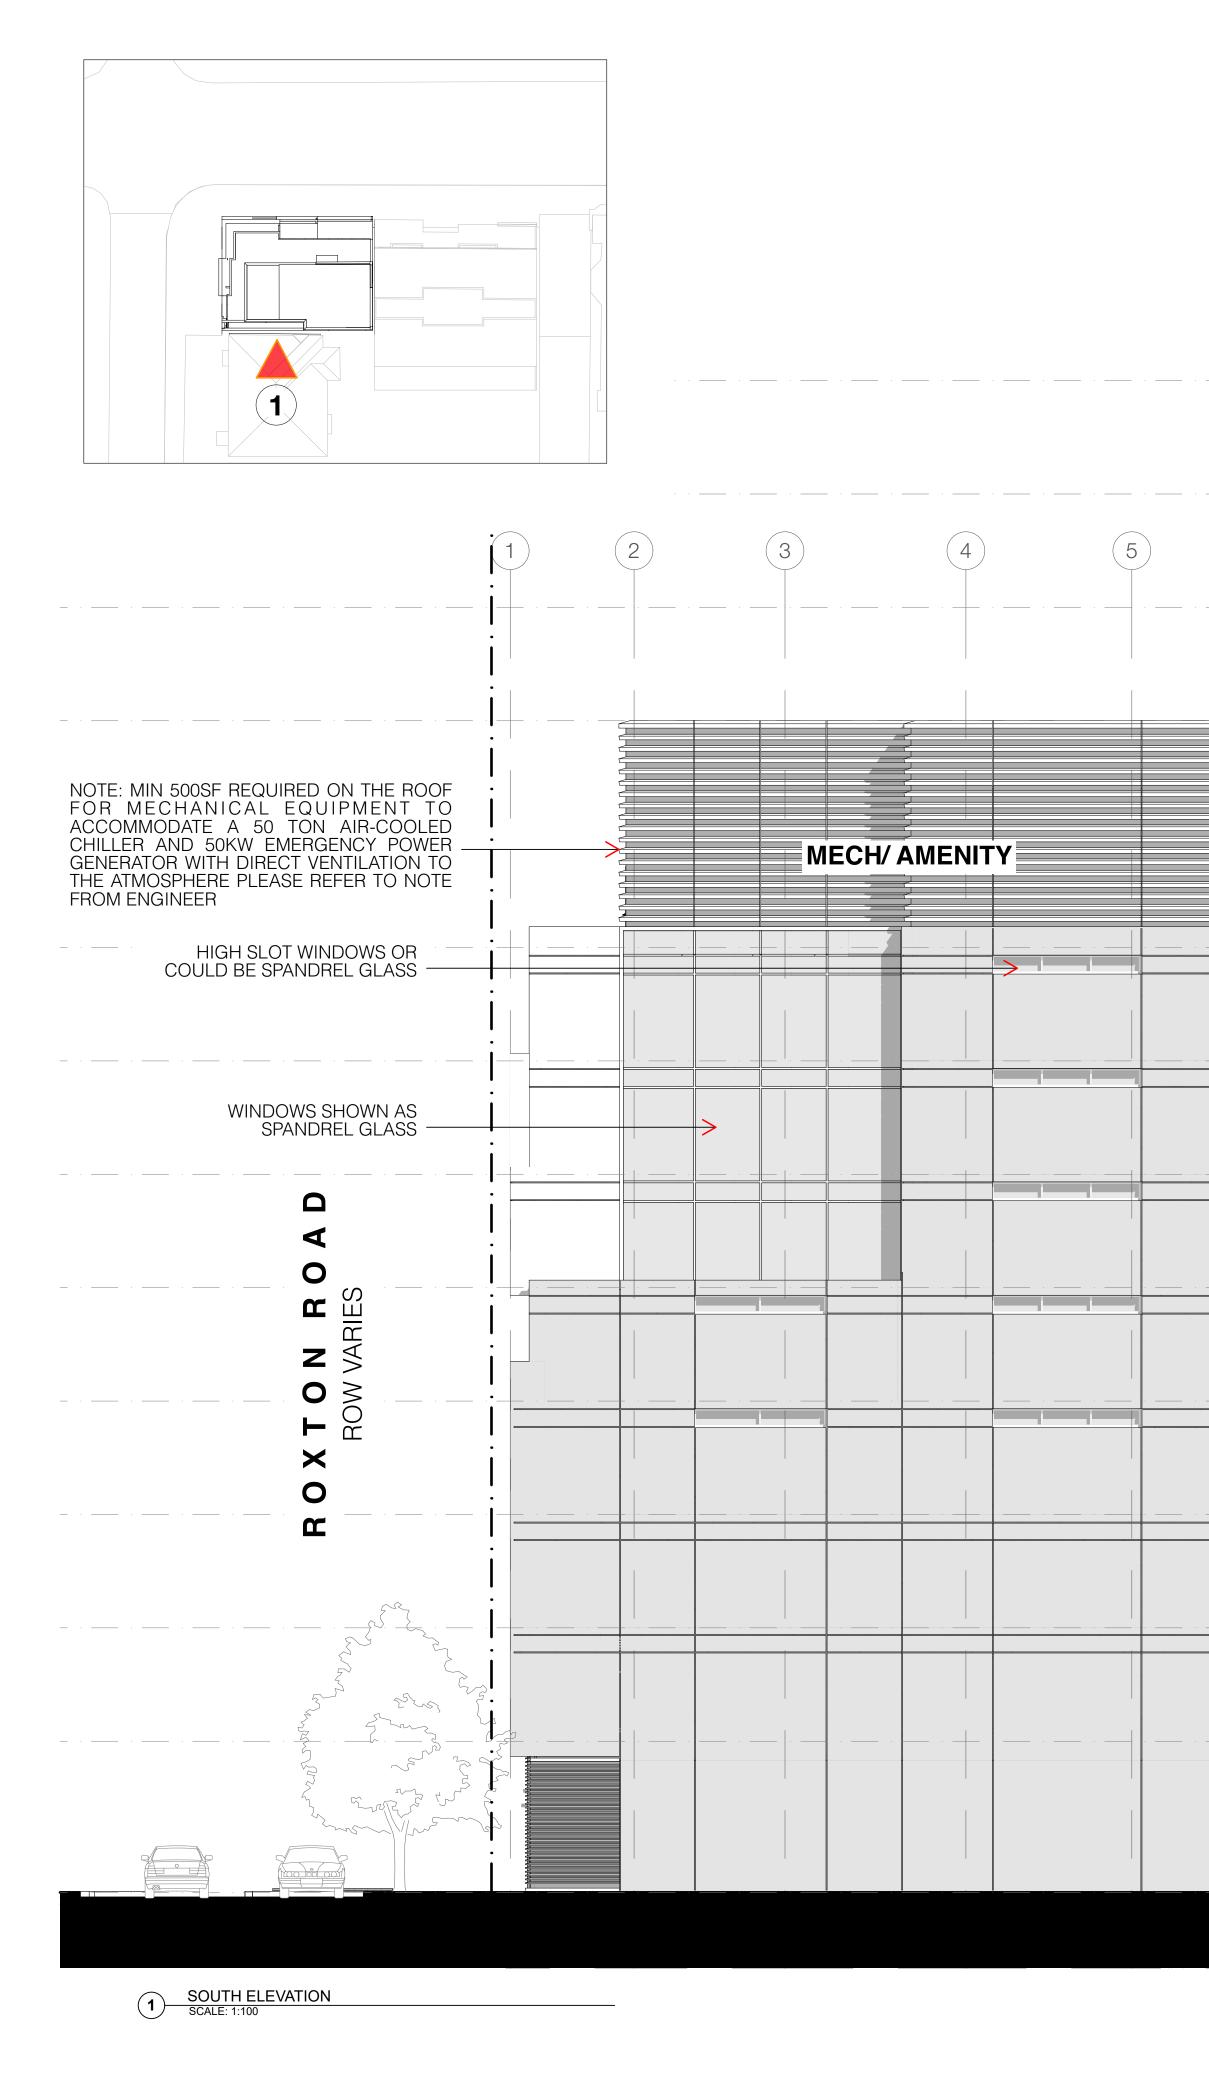

job title 219-221 Roxton Rd

client Land Services Group

sheet title 240703 - Elevation/ Spandrel Windows checked by drawn by AZD PJ issue date

April 17, 2020

job number **2306** 

TACT Architecture Inc. 660R College Street [rear lane] Toronto Ontario M6G 1B8 416-516-1949 info@tactdesign.ca

Note: This drawing and all copyright therein are the sole and exclusive property of TACT Design Inc. Reproduction or use of this drawing in whole or in part by any means or in any way whatsoever without the prior written consent of TACT Design is strictly prohibited. Do not scale th is drawing. Published *Monday*, *July 8, 2024*. file: 2306- 221 Roxton Rd v.6.0.pln

job title 219-221 Roxton Rd

Land Services Group

neet title 240703 - Elevation/ Spandrel Windows drawn by checked by

April 17, 2020

job number **2306**