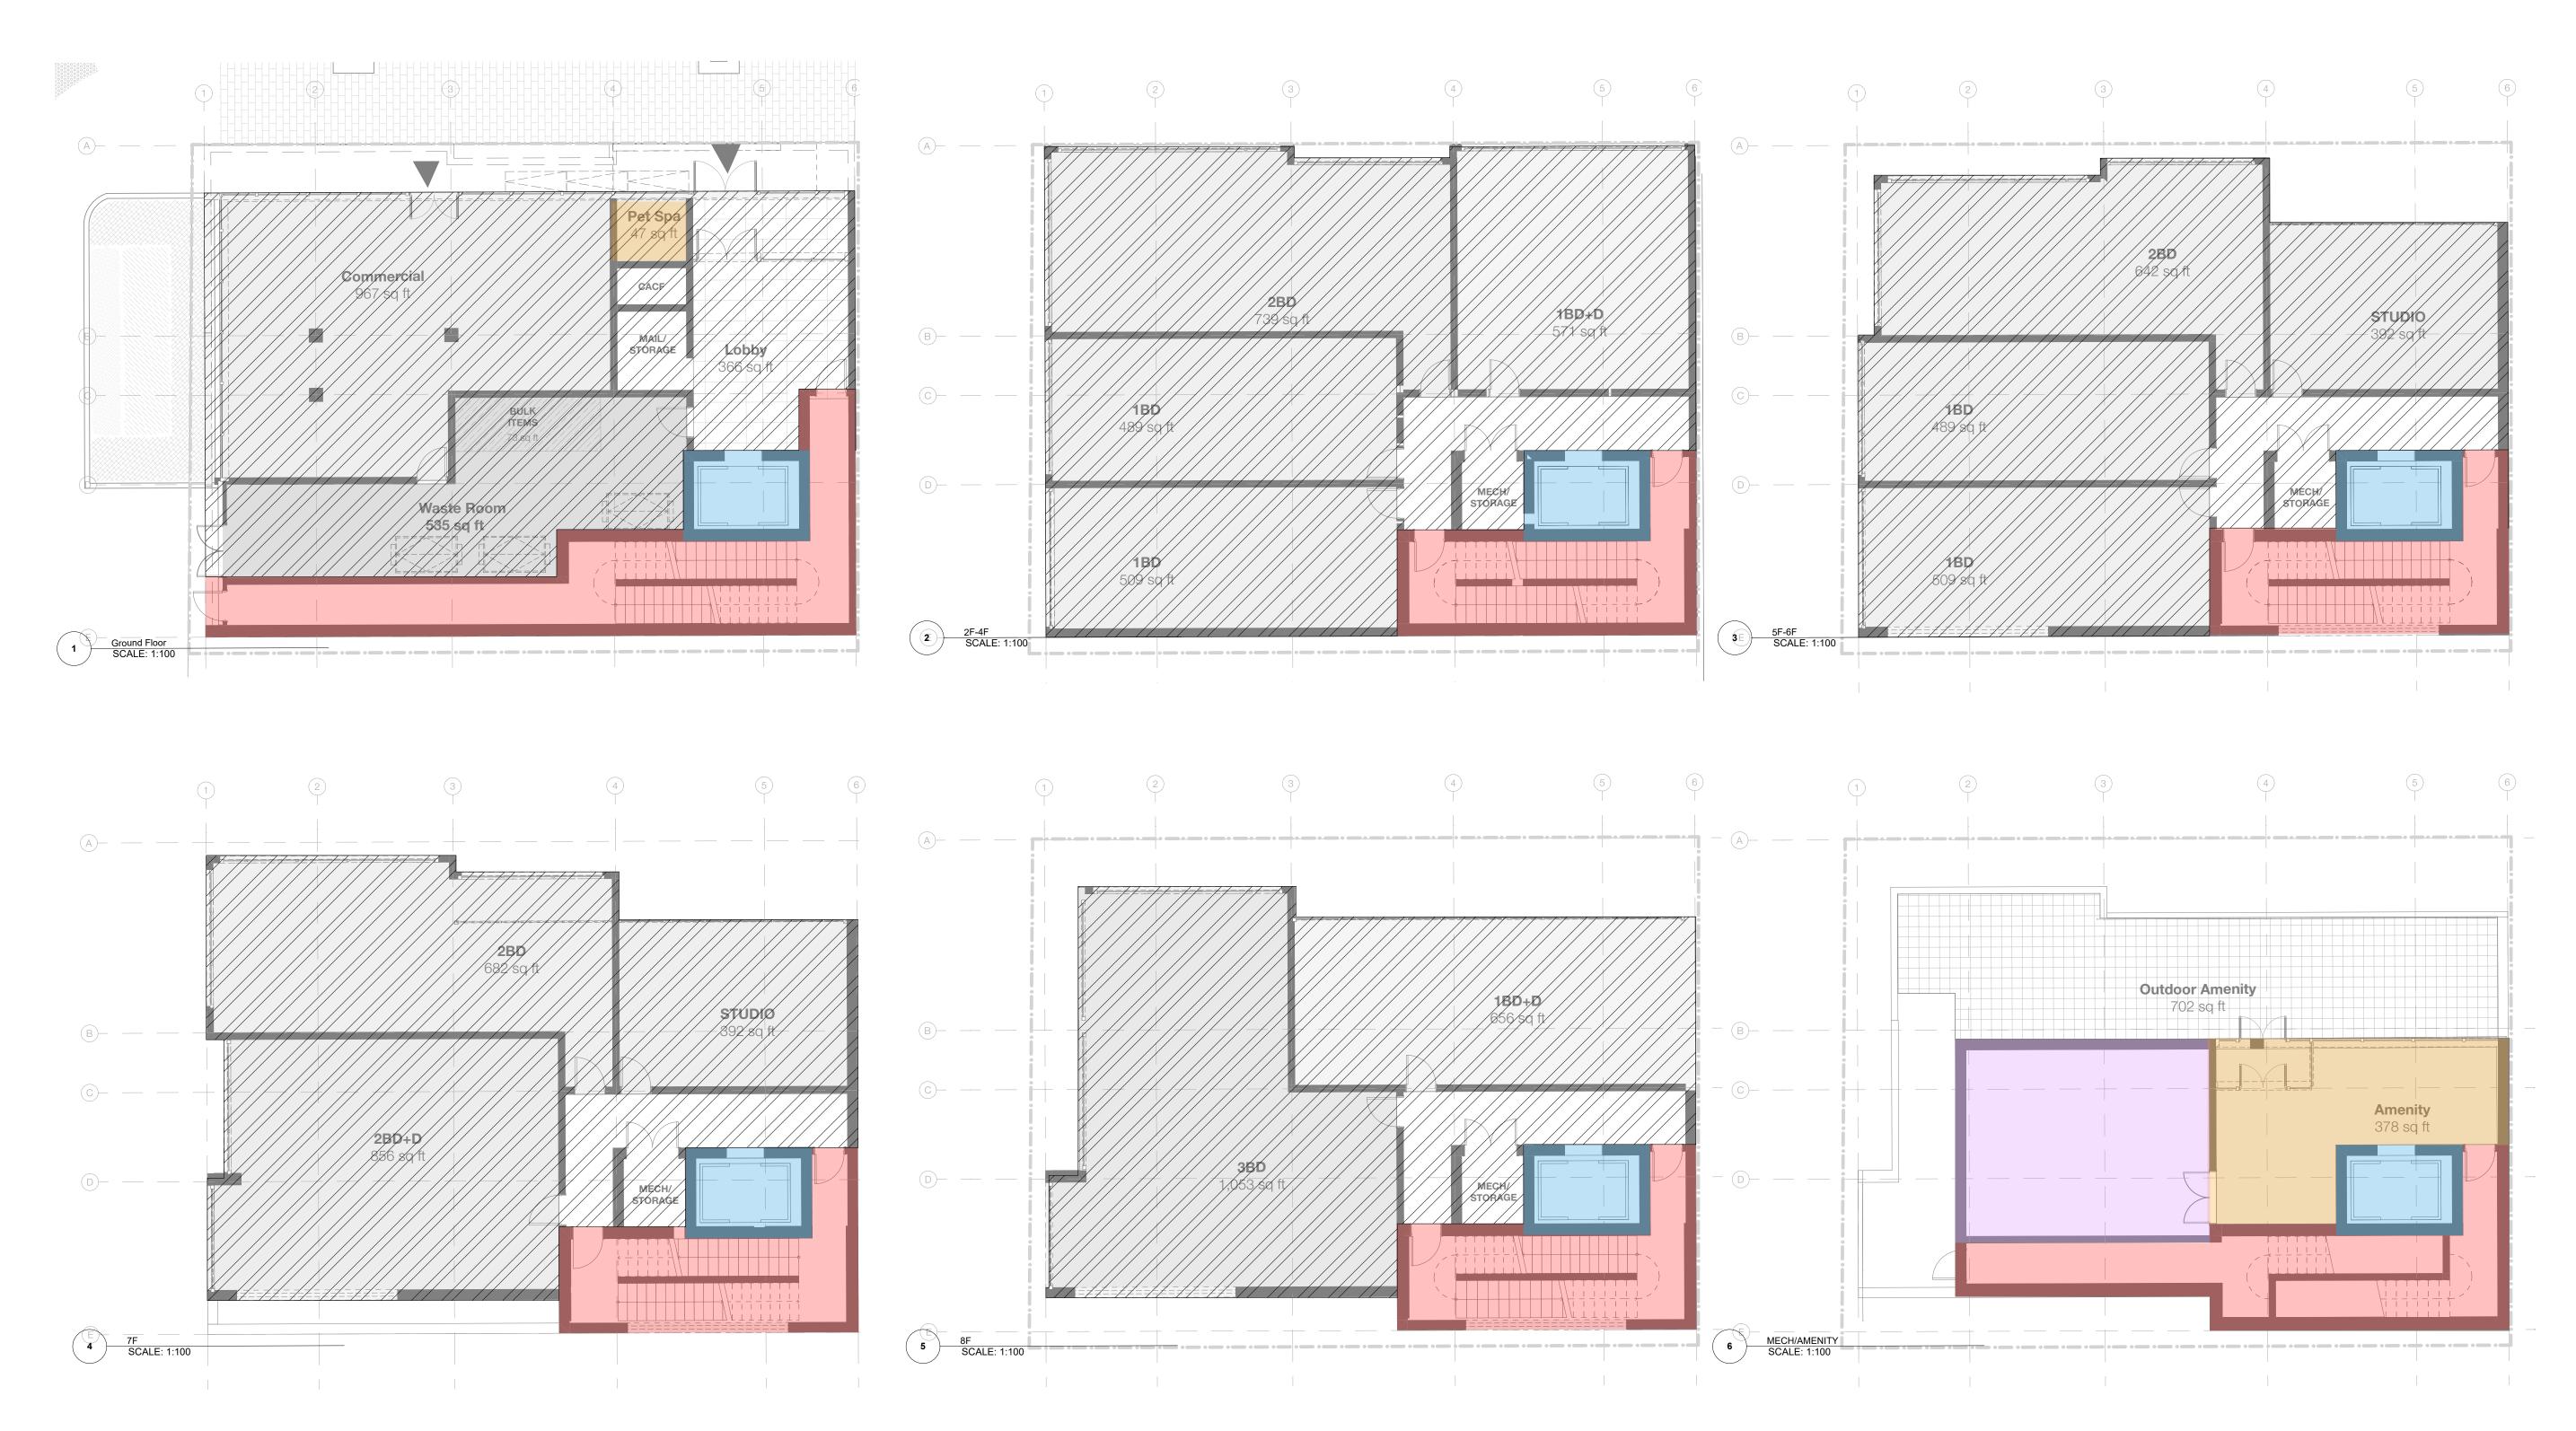

| Municipal Address     | 221 Rox |
|-----------------------|---------|
| Mai noipai / taai ooo |         |

| SITE                    | Site Area                             |           |    | 294.8    | sm   | 3,173      | sf       |
|-------------------------|---------------------------------------|-----------|----|----------|------|------------|----------|
|                         | College St Frontage                   |           |    | 19.6     | m    | 64.4       | f        |
|                         | Roxton Rd Frontage                    |           |    | 15.0     | m    | 49.2       | f        |
|                         |                                       |           |    |          |      |            |          |
| BUILDING HEIGHT         | Established Grade                     |           |    | TB       | Dm   |            |          |
| BUILDING HEIGHT         | Building Height                       |           |    |          | 50 m |            |          |
|                         | Stories                               |           |    | 8+       |      |            |          |
|                         |                                       |           |    |          |      |            |          |
| <b>GROSS FLOOR AREA</b> | Residential GFA                       |           |    | 1,599    | sm   | 17,212     | sf       |
|                         | Commercial GFA                        |           |    | 90       | sm   | 967        | sf       |
|                         | Total GFA                             |           |    | 1,689    | sm   | 18,179     | sf       |
| FLOOR SPACE INDEX       | Residential FSI                       |           |    | 5.42     |      |            |          |
|                         | Commercial FSI                        |           |    | 0.30     |      |            |          |
|                         | Total FSI                             |           |    | 5.73     |      |            |          |
|                         |                                       | unit cour | nt | % of tot | al   |            |          |
| UNIT COUNT              | Studio                                | 3         |    | 12%      |      |            |          |
|                         | 1BD                                   | 14        |    | 56%      |      |            |          |
|                         | 2BD                                   | 7         |    | 28%      |      |            |          |
|                         | 3BD                                   | 1         |    | 4%       |      |            |          |
|                         | Total Unit Count                      | 25        |    |          |      |            |          |
|                         |                                       | _         |    |          |      |            |          |
|                         |                                       | require   |    | provide  |      | 4 4 7      | of       |
| AMENITY SPACE           | Indoor                                | 50        | sm | 42<br>59 | sm   | 447<br>630 | sf<br>sf |
|                         | Outdoor                               | 50        | sm | - 59     | sm   | 030        |          |
|                         | Total Amenity Space                   | 100       | sm | 100      | sm   | 1,077      | sf       |
| <b>VEHICLE PARKING</b>  | Total Parking Count                   | 0         |    |          | 0    |            |          |
| <b>BICYCLE PARKING</b>  | Long-Term Residential Bicycle Spaces  | 17        |    |          | 27   | BASEMENT   |          |
|                         | Short-Term Residential Bicycle Spaces | 2         |    |          | 2    | GF         |          |
|                         | Tatal Davidantial Disuala Onesea      | 10        |    |          | 29   |            |          |
|                         | Total Residential Bicycle Spaces      | 19        |    | 4        | 29   |            |          |
|                         | Long-Term Employment Bicycle Spaces   | 1         |    |          | 1    | BASEMENT   |          |
|                         | Short-Term Employment Bicycle Spaces  | 1         |    |          | 1    | GF         |          |
|                         |                                       |           |    |          |      |            |          |
|                         | Total Employment Bicycle Spaces       | 2         |    |          | 2    |            |          |
|                         |                                       |           |    |          |      |            |          |
| LOADING                 | Type 'G' Loading Space                | 0         |    |          | 0    |            |          |
|                         | Type 'B' Loading Space                | 0         |    |          | 0    |            |          |
|                         |                                       |           |    |          |      |            |          |

job title 219-221 Roxton Rd

client Land Services Group

sheet title 2F, 3F, 4F, 5F

drawn by **AZD** 

\_\_\_\_\_

checked by

scale

issue date April 17, 2020

job title 219-221 Roxton Rd

client
Land Services Group

sheet title 6/7F

drawn by **AZD** 

-

checked by **PJ** 

scale

issue date April 17, 2020

job title 219-221 Roxton Rd client Land Services Group sheet title 8F / Amenity/Mech drawn by **AZD** checked by PJ \_\_\_\_\_ issue date April 17, 2020 ----job number **2306** scale

**TACT Architecture Inc.** 660R College Street [rear lane] Toronto Ontario M6G 1B8 416-516-1949 info@tactdesign.ca