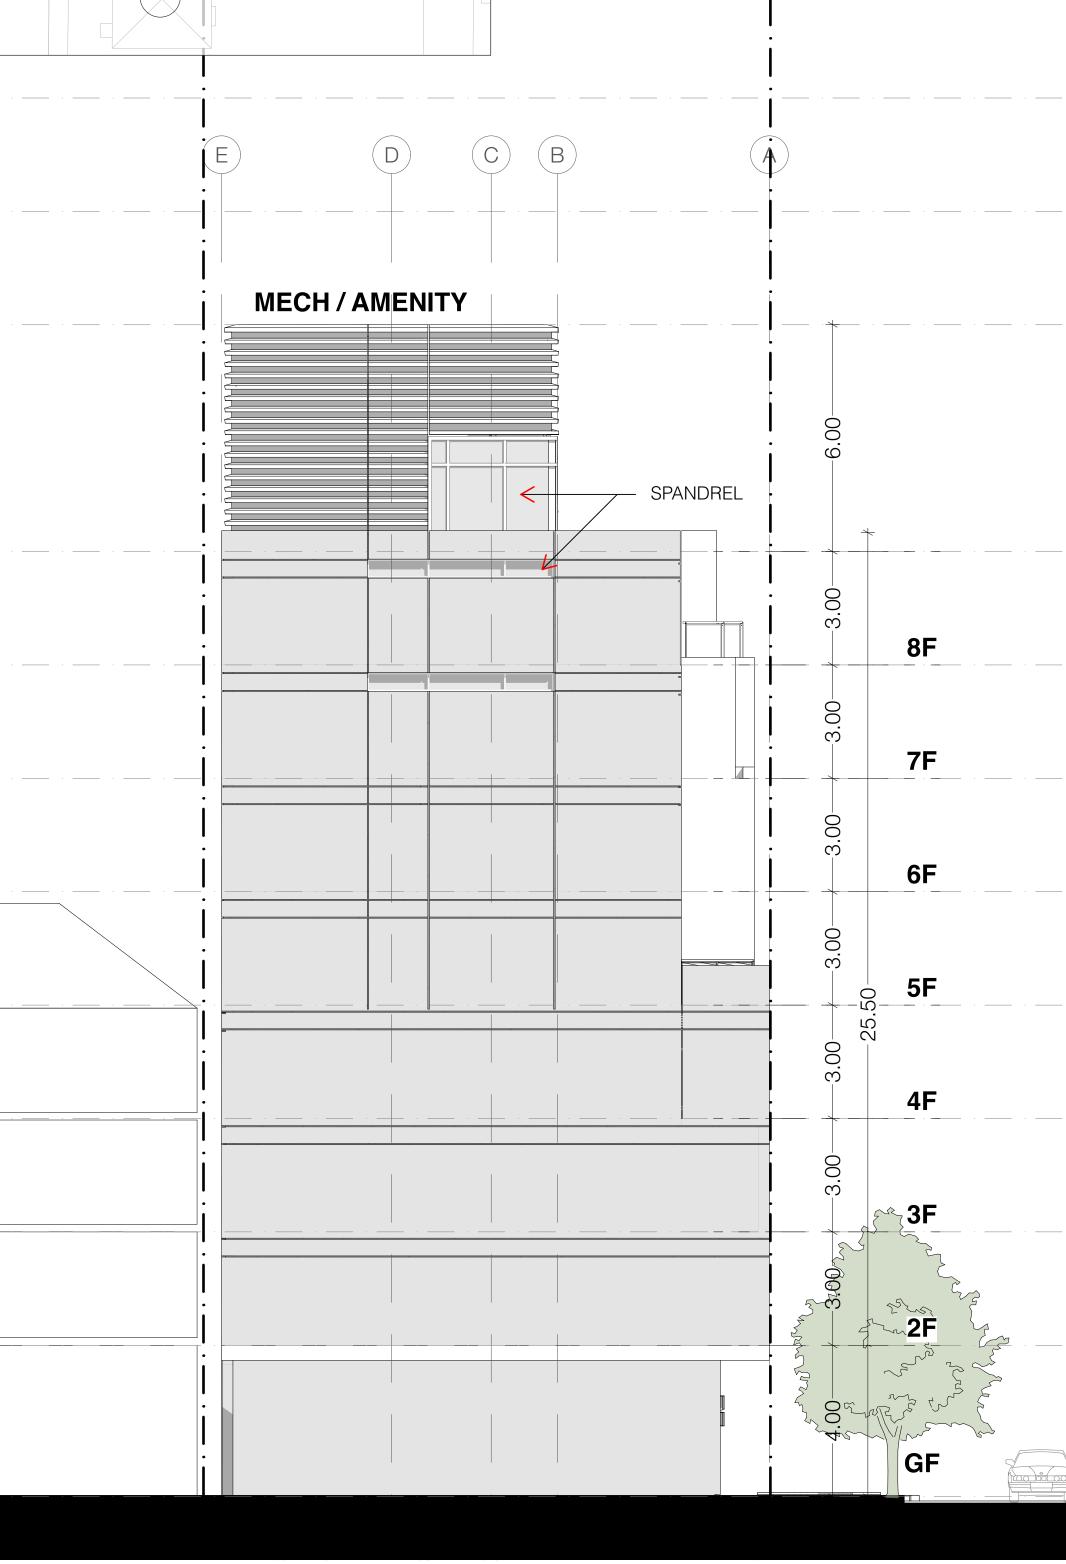

job title 219-221 Roxton Rd

client Land Services Group

sheet title 240703 - Elevation/ Spandrel Windows checked by drawn by AZD PJ issue date

April 17, 2020

job number **2306** 

TACT Architecture Inc. 660R College Street [rear lane] Toronto Ontario M6G 1B8 416-516-1949 info@tactdesign.ca

Note: This drawing and all copyright therein are the sole and exclusive property of TACT Design Inc. Reproduction or use of this drawing in whole or in part by any means or in any way whatsoever without the prior written consent of TACT Design is strictly prohibited. Do not scale th is drawing. Published *Monday*, *July 8, 2024*. file: 2306- 221 Roxton Rd v.6.0.pln

job title 219-221 Roxton Rd

Land Services Group

neet title 240703 - Elevation/ Spandrel Windows drawn by checked by

April 17, 2020

job number **2306**