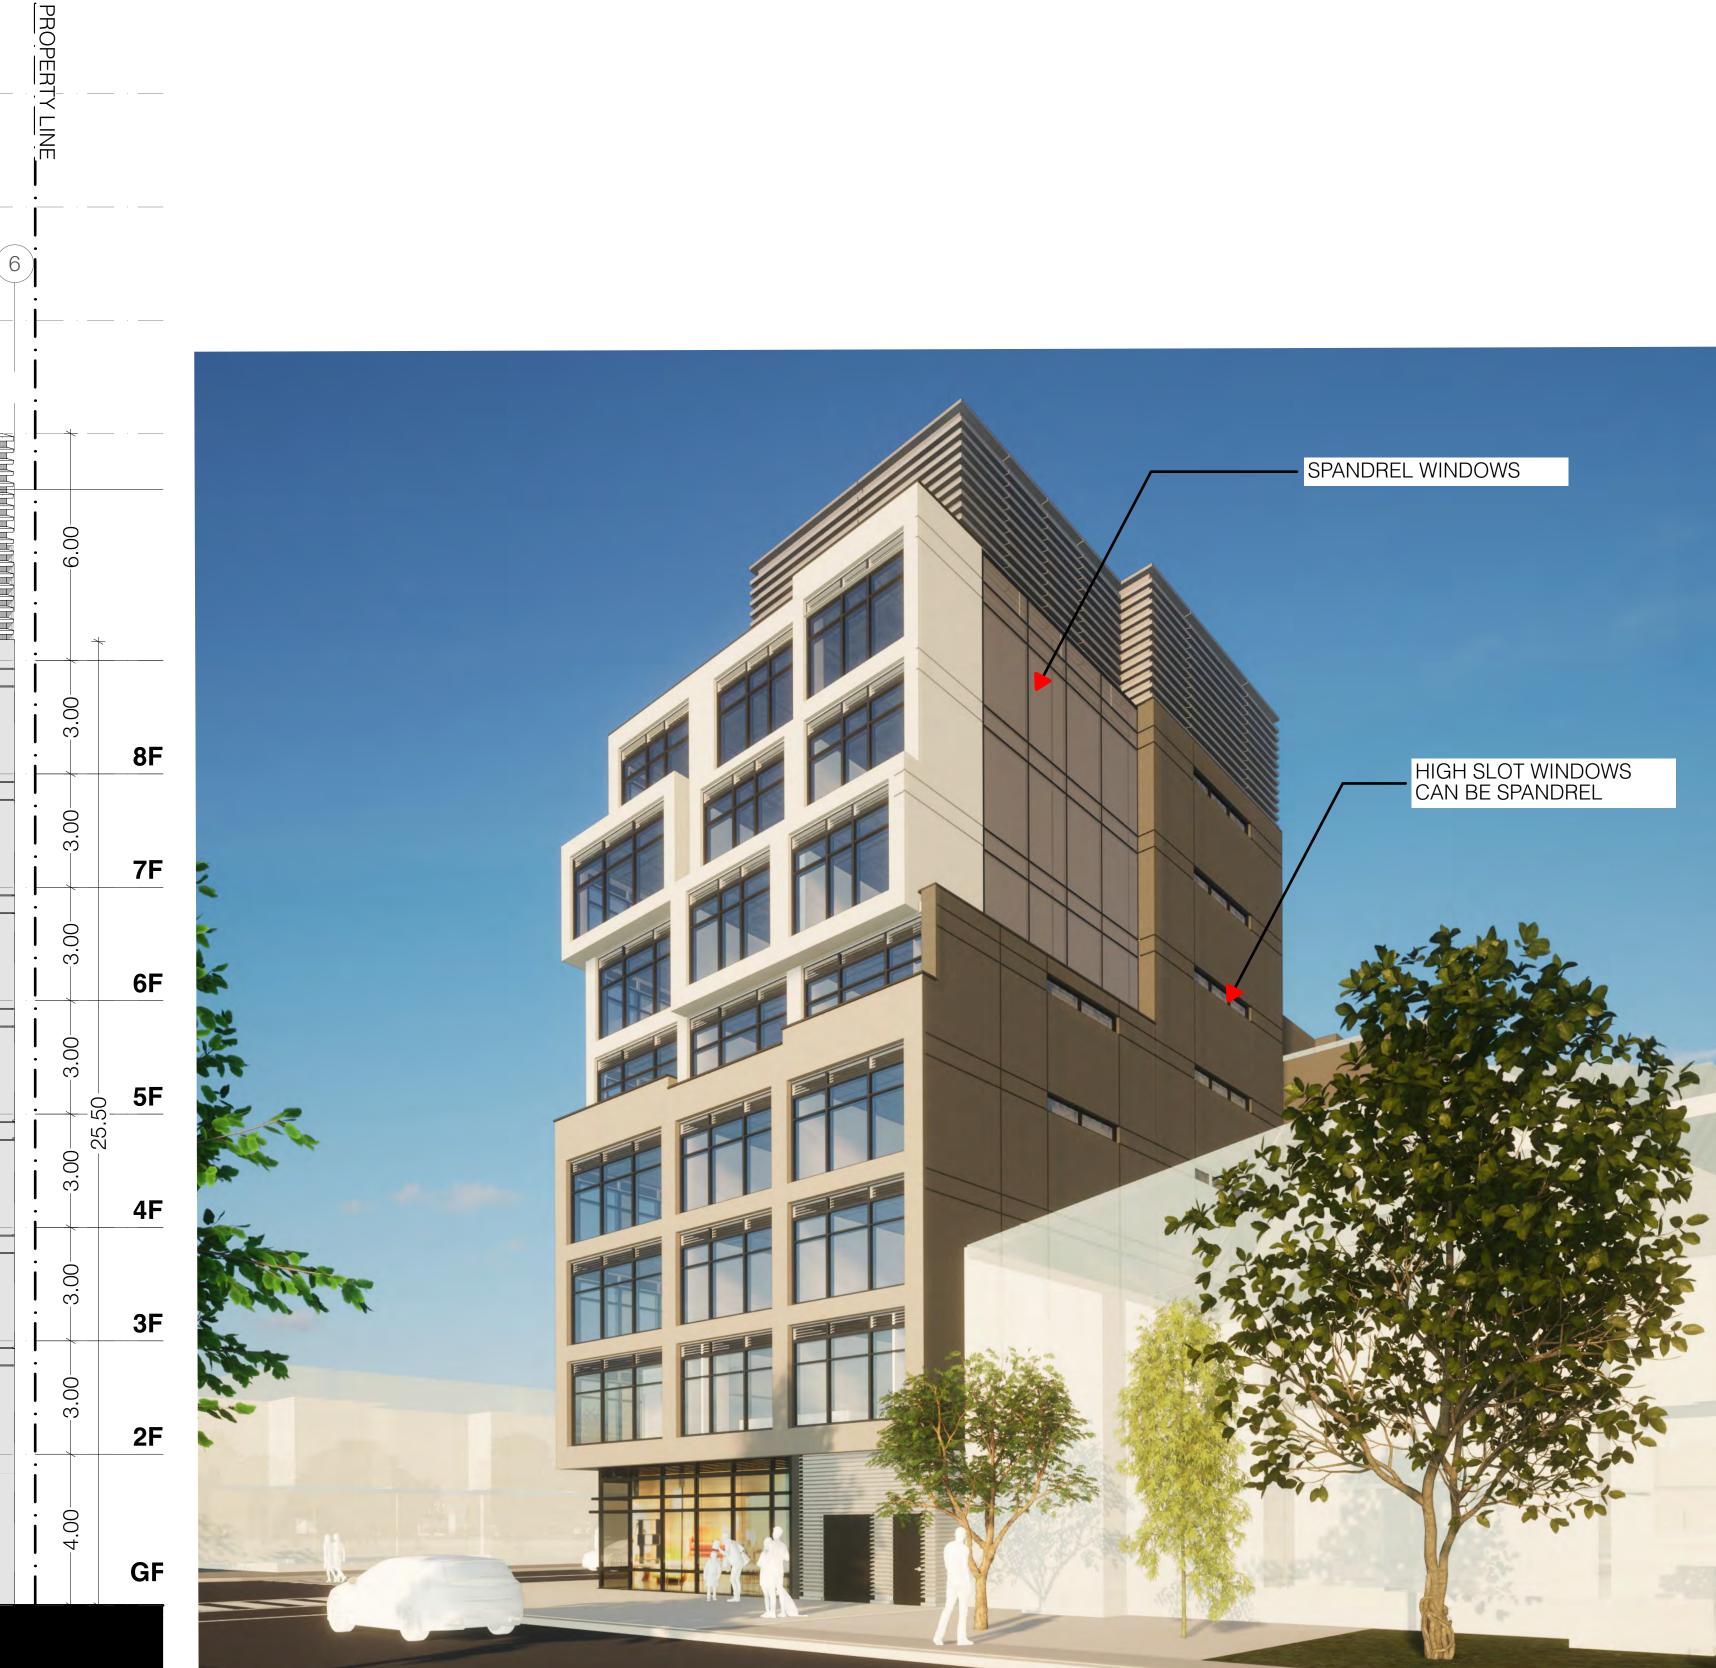

job title 219-221 Roxton Rd

client Land Services Group

sheet title 240703 - Elevation/ Spandrel Windows checked by drawn by AZD PJ issue date

April 17, 2020

job number **2306** 

TACT Architecture Inc. 660R College Street [rear lane] Toronto Ontario M6G 1B8 416-516-1949 info@tactdesign.ca

Note: This drawing and all copyright therein are the sole and exclusive property of TACT Design Inc. Reproduction or use of this drawing in whole or in part by any means or in any way whatsoever without the prior written consent of TACT Design is strictly prohibited. Do not scale th is drawing. Published *Monday*, *July 8, 2024*. file: 2306- 221 Roxton Rd v.6.0.pln

job title 219-221 Roxton Rd

Land Services Group

neet title 240703 - Elevation/ Spandrel Windows drawn by checked by

April 17, 2020

job number **2306**