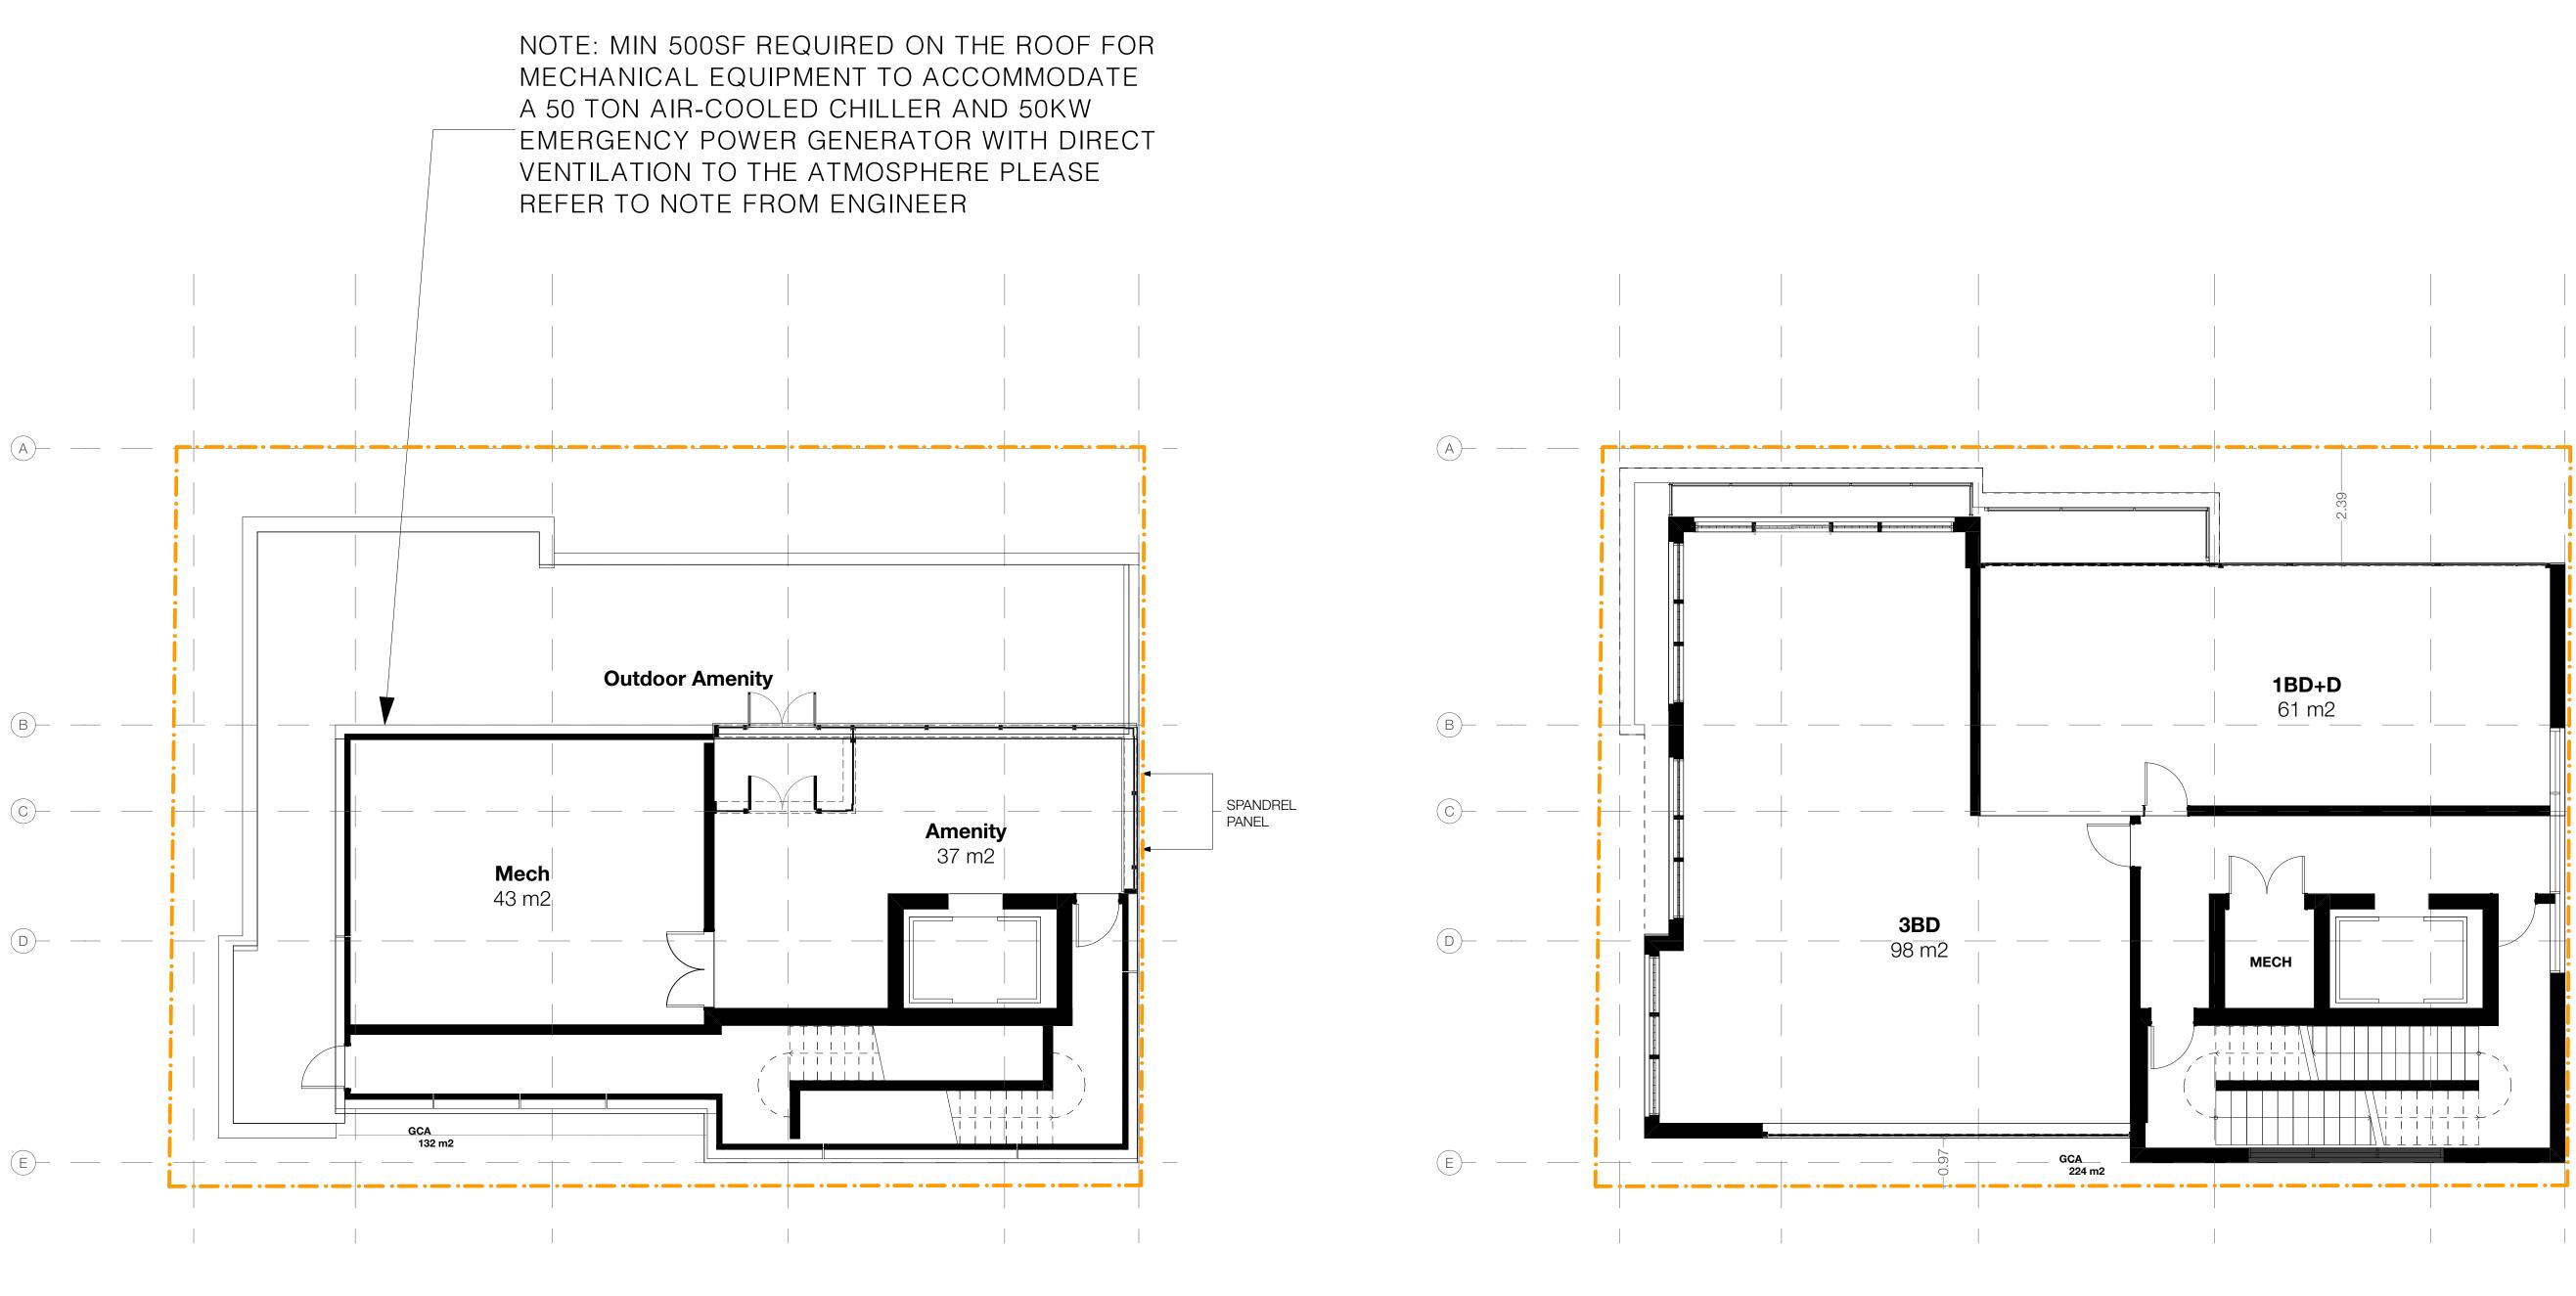

8F 1:75

TACT Architecture Inc. 660R College Street [rear lane] Toronto Ontario M6G 1B8 416-516-1949 info@tactdesign.ca

Note: This drawing and all copyright therein are the sole and exclusive property of TACT Design Inc. Reproduction or use of this drawing in whole or in part by any means or in any way whatsoever without the prior written consent of TACT Design is strictly prohibited. Do not scale th is drawing. Published *Monday, July 8, 2024.* file: 2306- 221 Roxton Rd v.6.0.pln

job title 219-221 Roxton Rd client Land Services Group sheet title 8F / Amenity/Mech drawn by **AZD** checked by PJ \_\_\_\_\_ issue date April 17, 2020 ----job number **2306** scale

**TACT Architecture Inc.** 660R College Street [rear lane] Toronto Ontario M6G 1B8 416-516-1949 info@tactdesign.ca