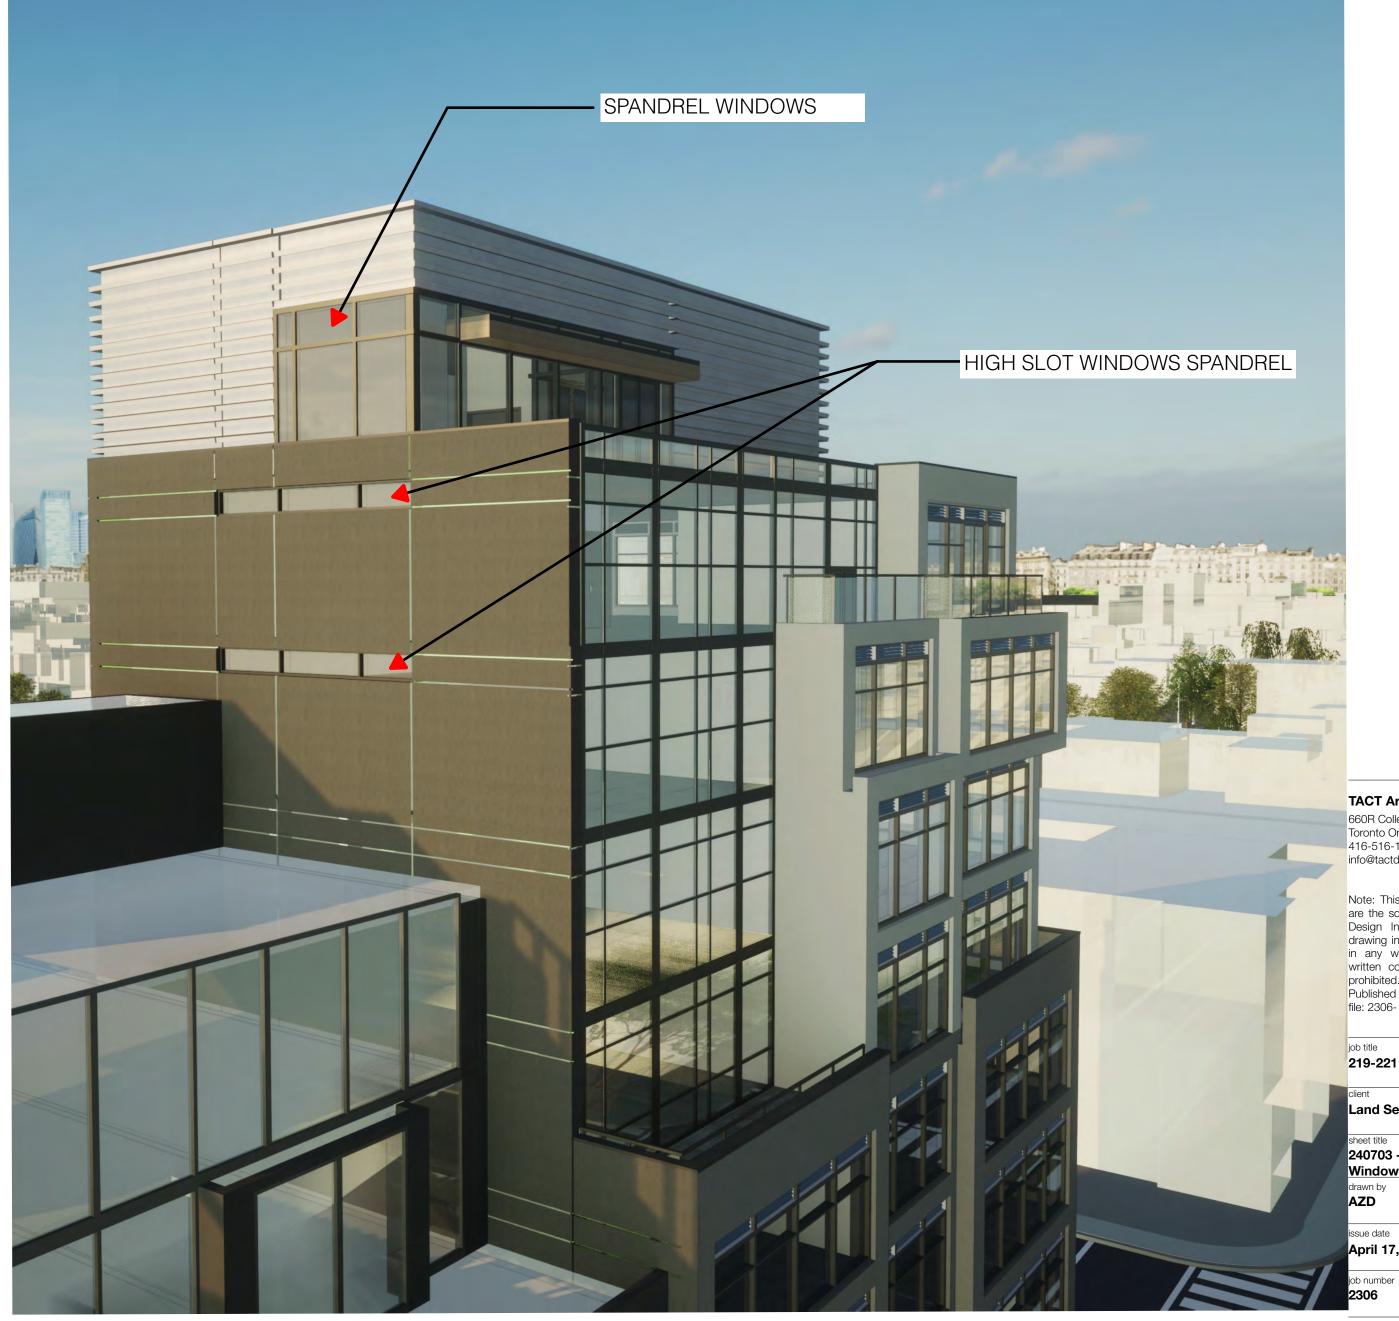

job title 219-221 Roxton Rd

client Land Services Group

sheet title 240703 - Elevation/ Spandrel Windows checked by drawn by AZD PJ issue date

April 17, 2020

job number **2306** 

TACT Architecture Inc. 660R College Street [rear lane] Toronto Ontario M6G 1B8 416-516-1949 info@tactdesign.ca

job title 219-221 Roxton Rd

Land Services Group

neet title 240703 - Elevation/ Spandrel Windows drawn by checked by

April 17, 2020

job number **2306**