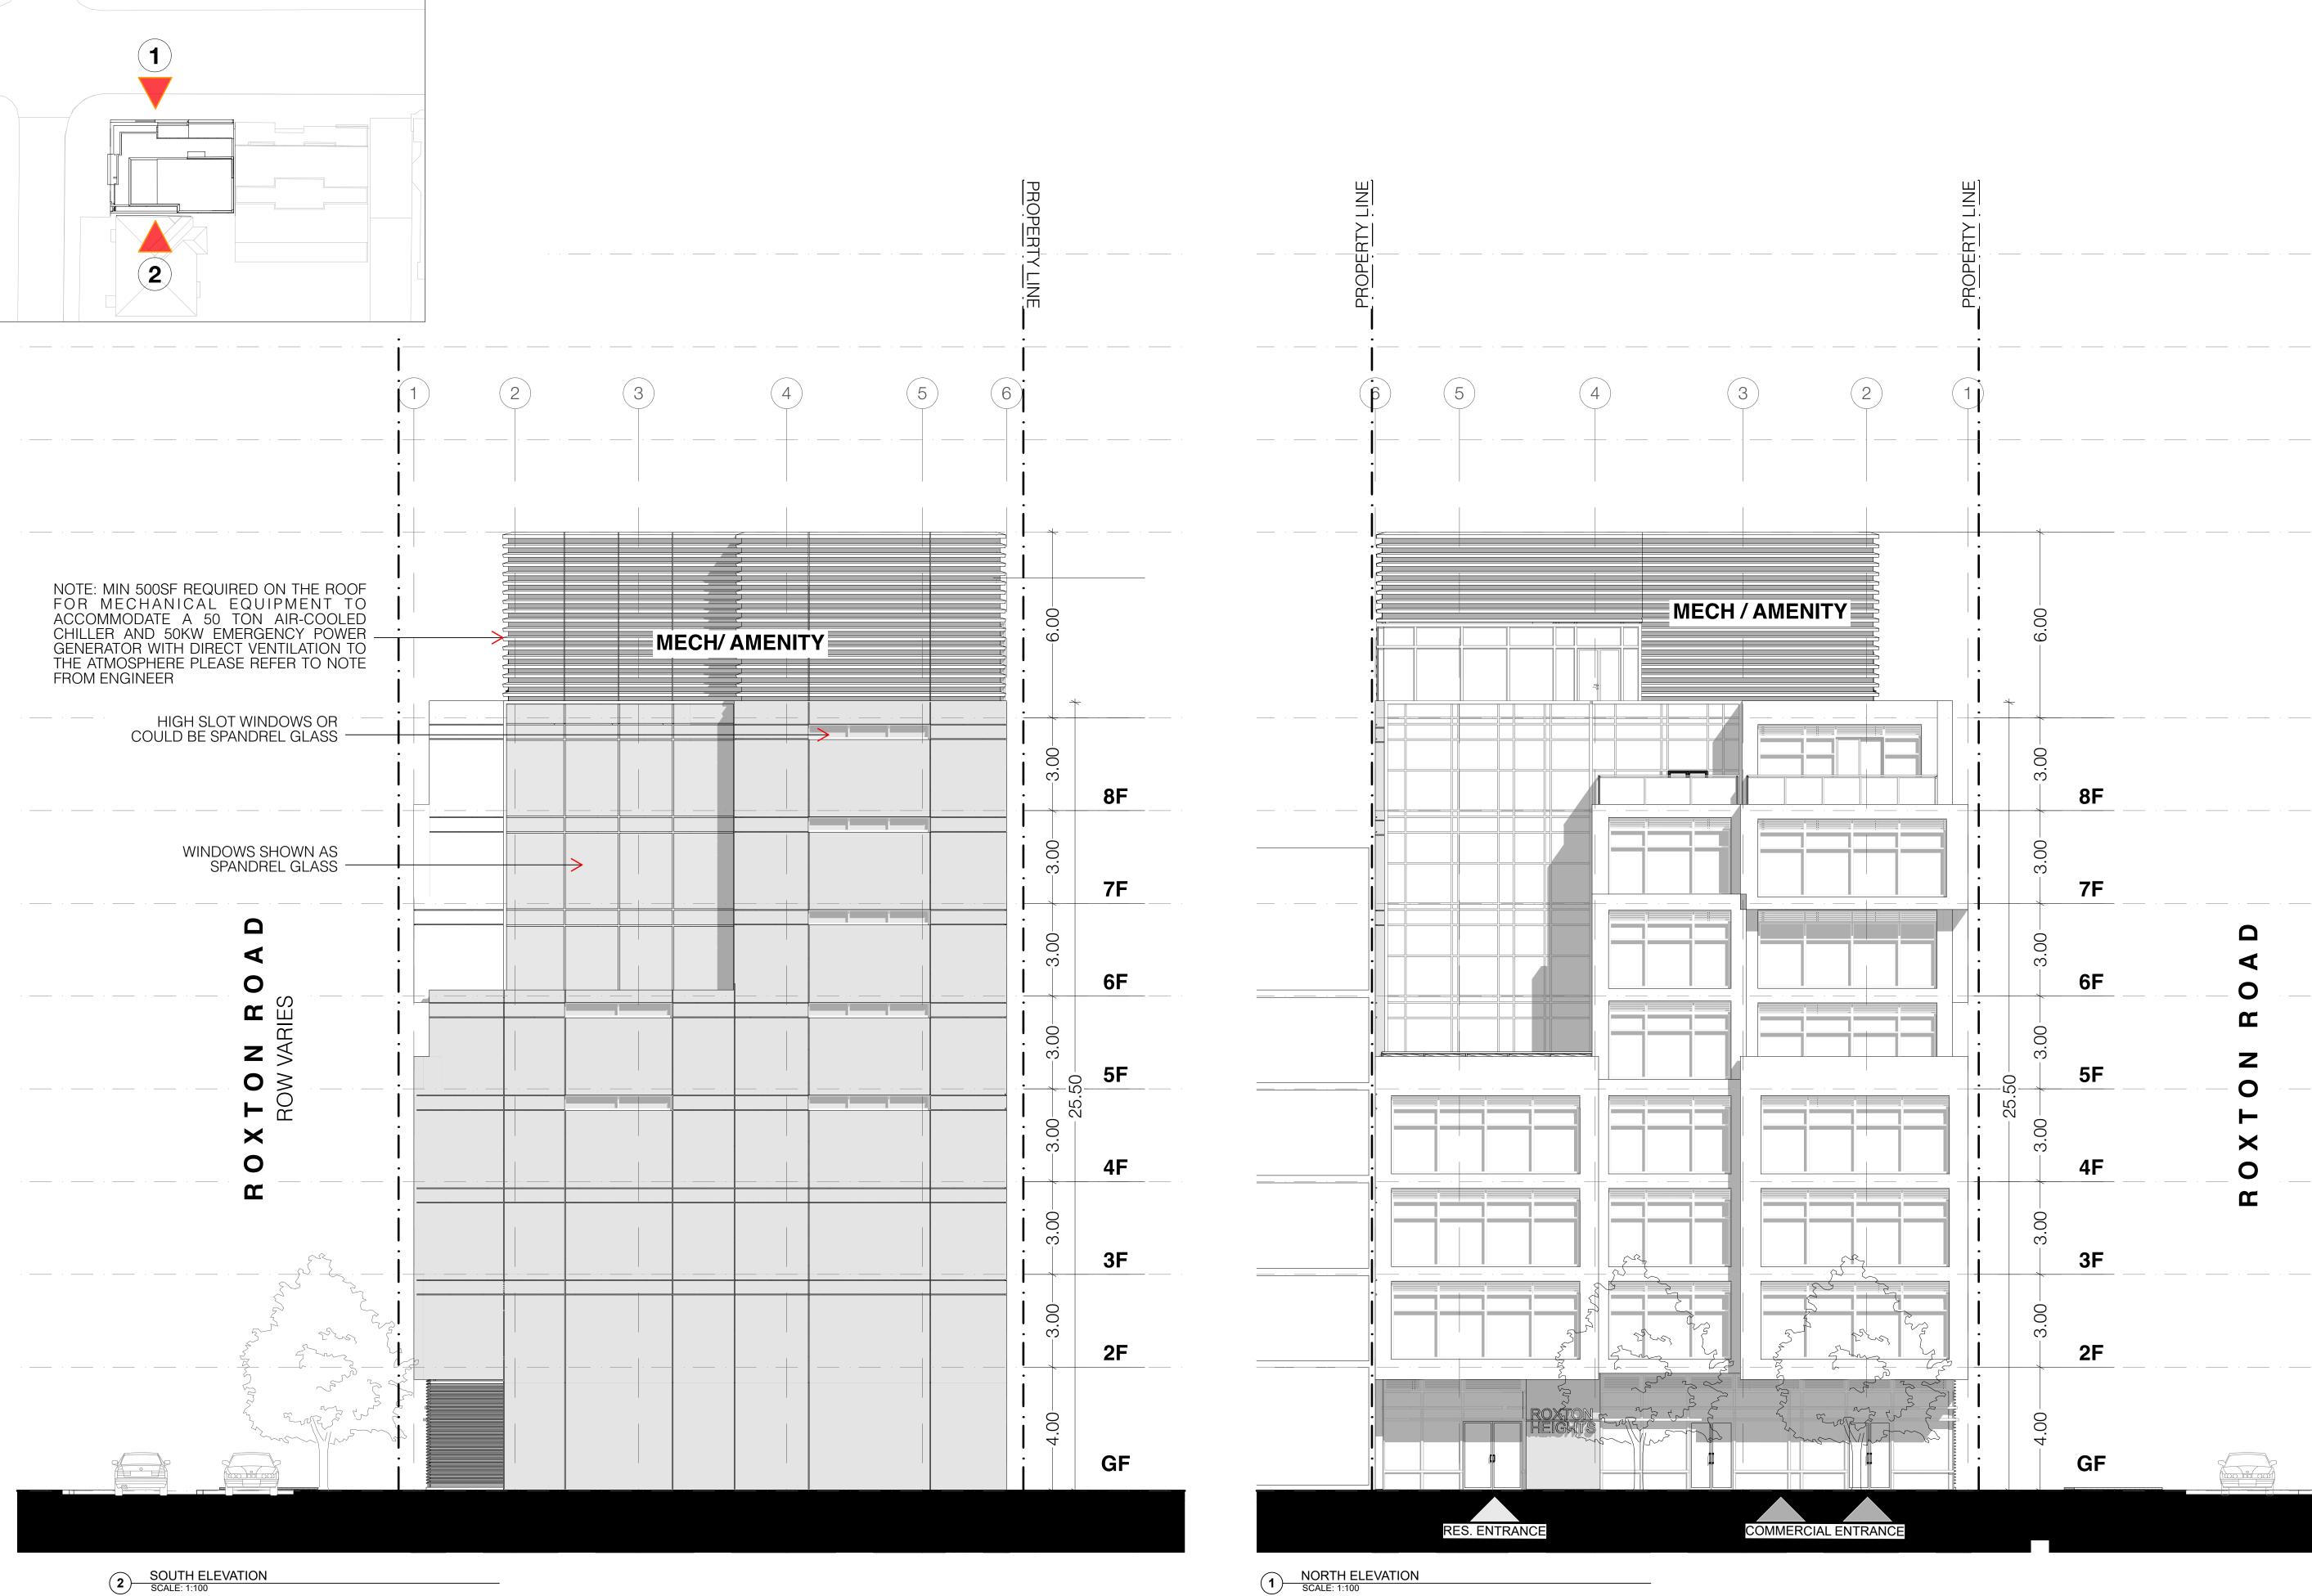

job title 219-221 Roxton Rd client Land Services Group sheet title **N/S ELEVATIONS** checked by drawn by AZD ----issue date April 17, 2020

----job number **2306** scale

TACT Architecture Inc. 660R College Street [rear lane] Toronto Ontario M6G 1B8 416-516-1949 info@tactdesign.ca

job title 219-221 Roxton Rd

client Land Services Group

sheet title 240703 - Elevation/ Spandrel Windows checked by drawn by AZD PJ issue date

April 17, 2020

job number **2306** 

TACT Architecture Inc. 660R College Street [rear lane] Toronto Ontario M6G 1B8 416-516-1949 info@tactdesign.ca

job title 219-221 Roxton Rd

Land Services Group

neet title 240703 - Elevation/ Spandrel Windows drawn by checked by

April 17, 2020

job number **2306**