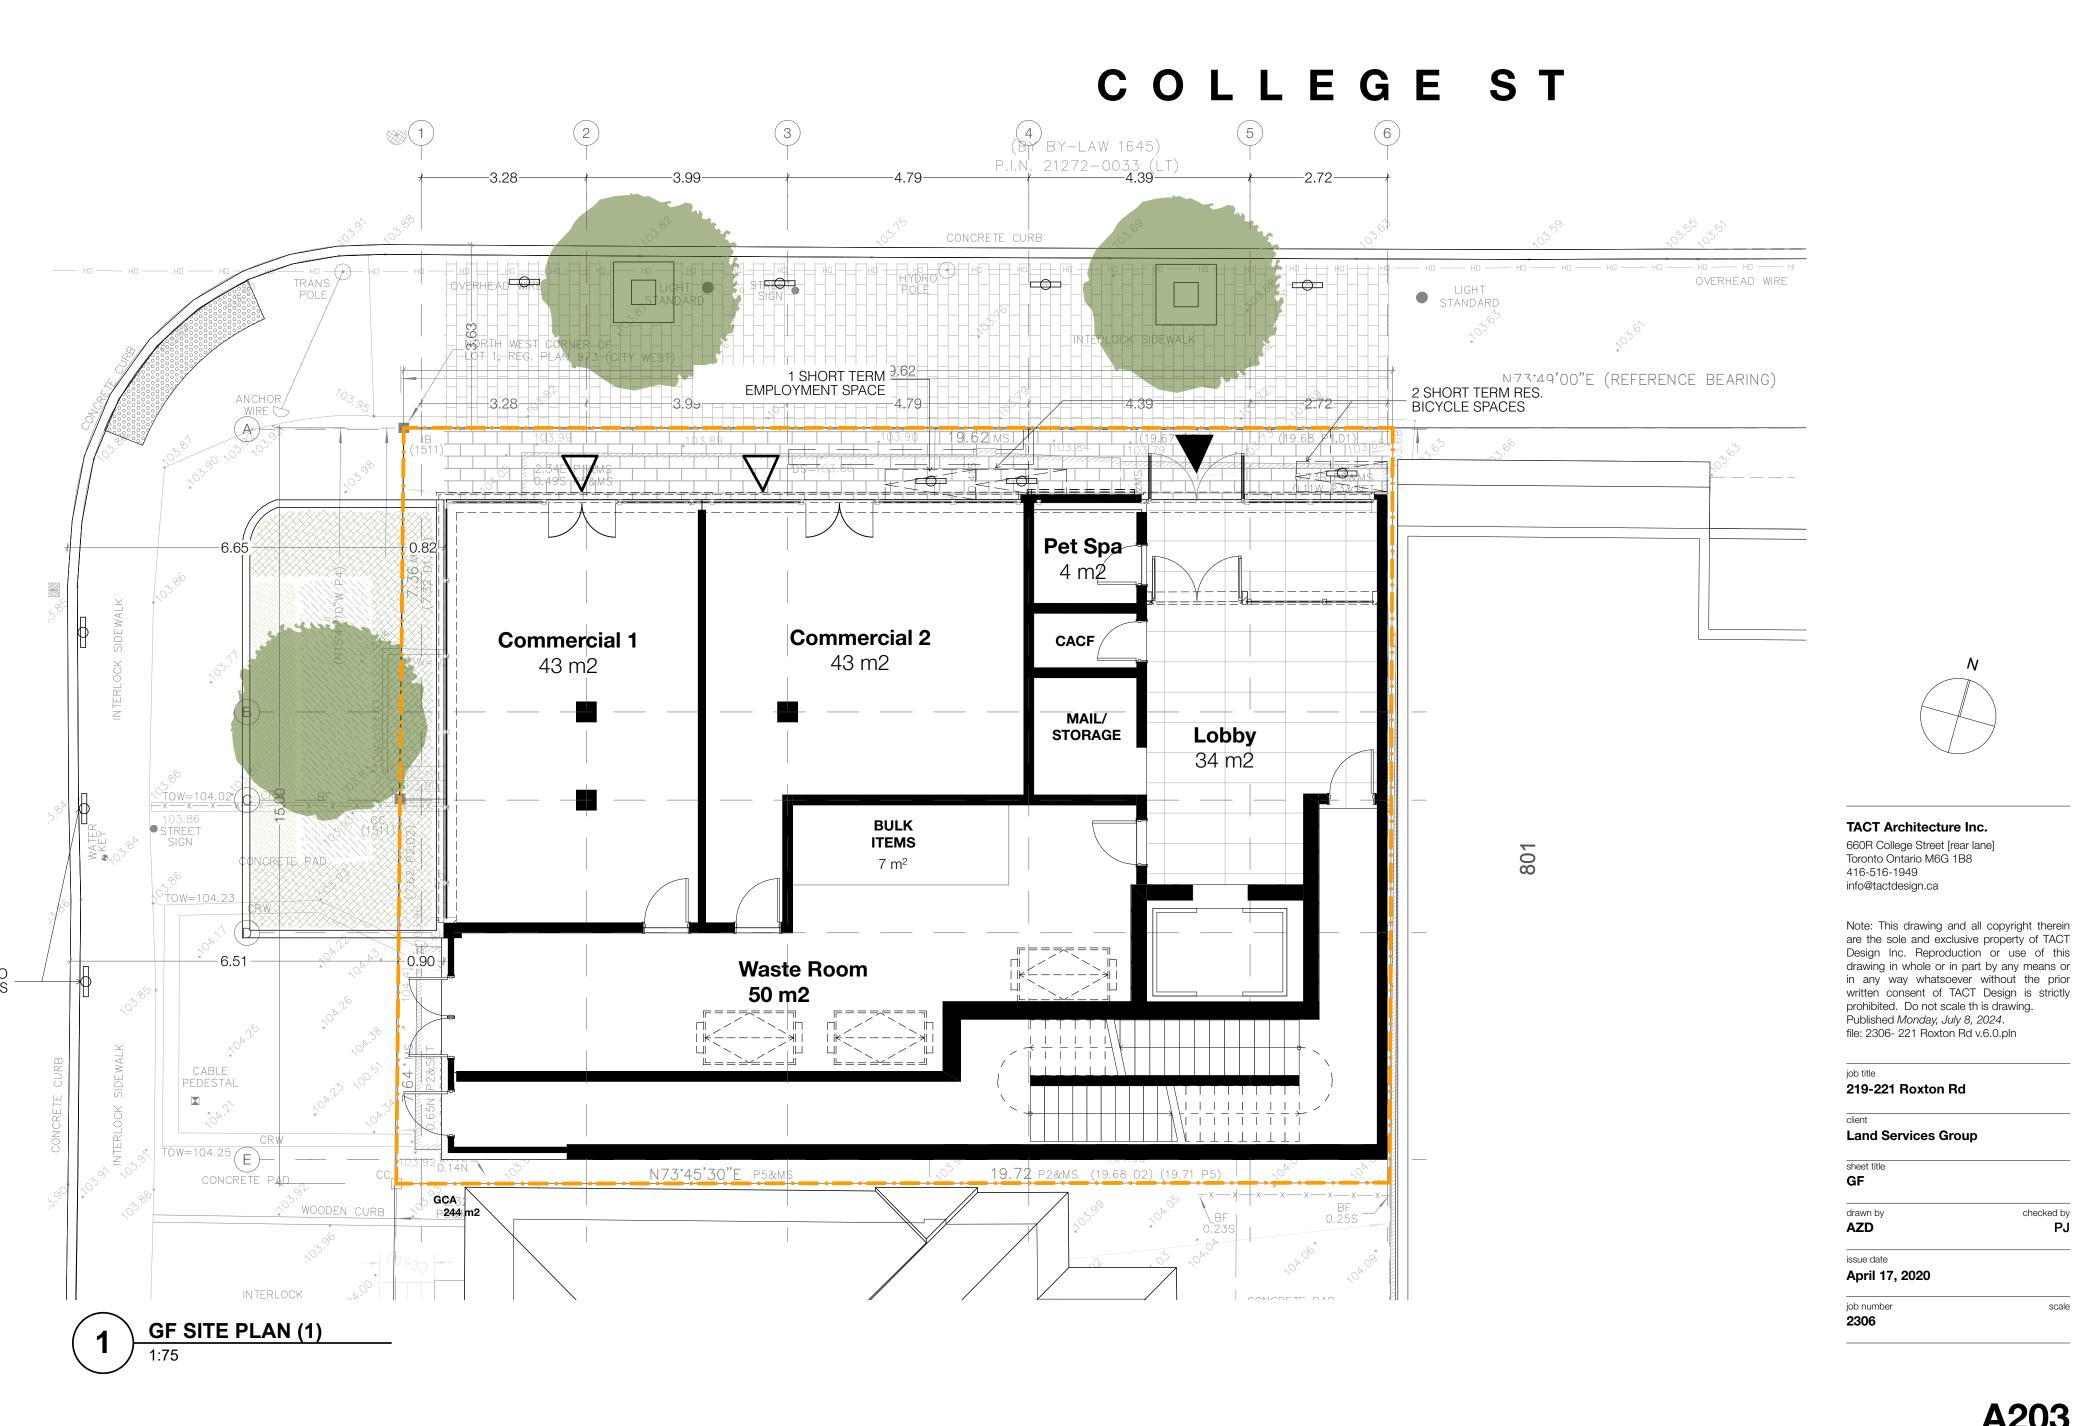

| Municipal Address     | 221 Rox |
|-----------------------|---------|
| Mai noipai / taai ooo |         |

| SITE                    | Site Area                             |           |    | 294.8    | sm   | 3,173      | sf       |
|-------------------------|---------------------------------------|-----------|----|----------|------|------------|----------|
|                         | College St Frontage                   |           |    | 19.6     | m    | 64.4       | f        |
|                         | Roxton Rd Frontage                    |           |    | 15.0     | m    | 49.2       | f        |
|                         |                                       |           |    |          |      |            |          |
| BUILDING HEIGHT         | Established Grade                     |           |    | TB       | Dm   |            |          |
| BUILDING HEIGHT         | Building Height                       |           |    |          | 50 m |            |          |
|                         | Stories                               |           |    | 8+       |      |            |          |
|                         |                                       |           |    |          |      |            |          |
| <b>GROSS FLOOR AREA</b> | Residential GFA                       |           |    | 1,599    | sm   | 17,212     | sf       |
|                         | Commercial GFA                        |           |    | 90       | sm   | 967        | sf       |
|                         | Total GFA                             |           |    | 1,689    | sm   | 18,179     | sf       |
| FLOOR SPACE INDEX       | Residential FSI                       |           |    | 5.42     |      |            |          |
|                         | Commercial FSI                        |           |    | 0.30     |      |            |          |
|                         | Total FSI                             |           |    | 5.73     |      |            |          |
|                         |                                       | unit cour | nt | % of tot | al   |            |          |
| UNIT COUNT              | Studio                                | 3         |    | 12%      |      |            |          |
|                         | 1BD                                   | 14        |    | 56%      |      |            |          |
|                         | 2BD                                   | 7         |    | 28%      |      |            |          |
|                         | 3BD                                   | 1         |    | 4%       |      |            |          |
|                         | Total Unit Count                      | 25        |    |          |      |            |          |
|                         |                                       | _         |    |          |      |            |          |
|                         |                                       | require   |    | provide  |      | 4 4 7      | of       |
| AMENITY SPACE           | Indoor                                | 50        | sm | 42<br>59 | sm   | 447<br>630 | sf<br>sf |
|                         | Outdoor                               | 50        | sm | - 59     | sm   | 030        |          |
|                         | Total Amenity Space                   | 100       | sm | 100      | sm   | 1,077      | sf       |
| <b>VEHICLE PARKING</b>  | Total Parking Count                   | 0         |    |          | 0    |            |          |
| <b>BICYCLE PARKING</b>  | Long-Term Residential Bicycle Spaces  | 17        |    |          | 27   | BASEMENT   |          |
|                         | Short-Term Residential Bicycle Spaces | 2         |    |          | 2    | GF         |          |
|                         | Tatal Davidantial Disuala Onesea      | 10        |    |          | 29   |            |          |
|                         | Total Residential Bicycle Spaces      | 19        |    | 4        | 29   |            |          |
|                         | Long-Term Employment Bicycle Spaces   | 1         |    |          | 1    | BASEMENT   |          |
|                         | Short-Term Employment Bicycle Spaces  | 1         |    |          | 1    | GF         |          |
|                         |                                       |           |    |          |      |            |          |
|                         | Total Employment Bicycle Spaces       | 2         |    |          | 2    |            |          |
|                         |                                       |           |    |          |      |            |          |
| LOADING                 | Type 'G' Loading Space                | 0         |    |          | 0    |            |          |
|                         | Type 'B' Loading Space                | 0         |    |          | 0    |            |          |
|                         |                                       |           |    |          |      |            |          |