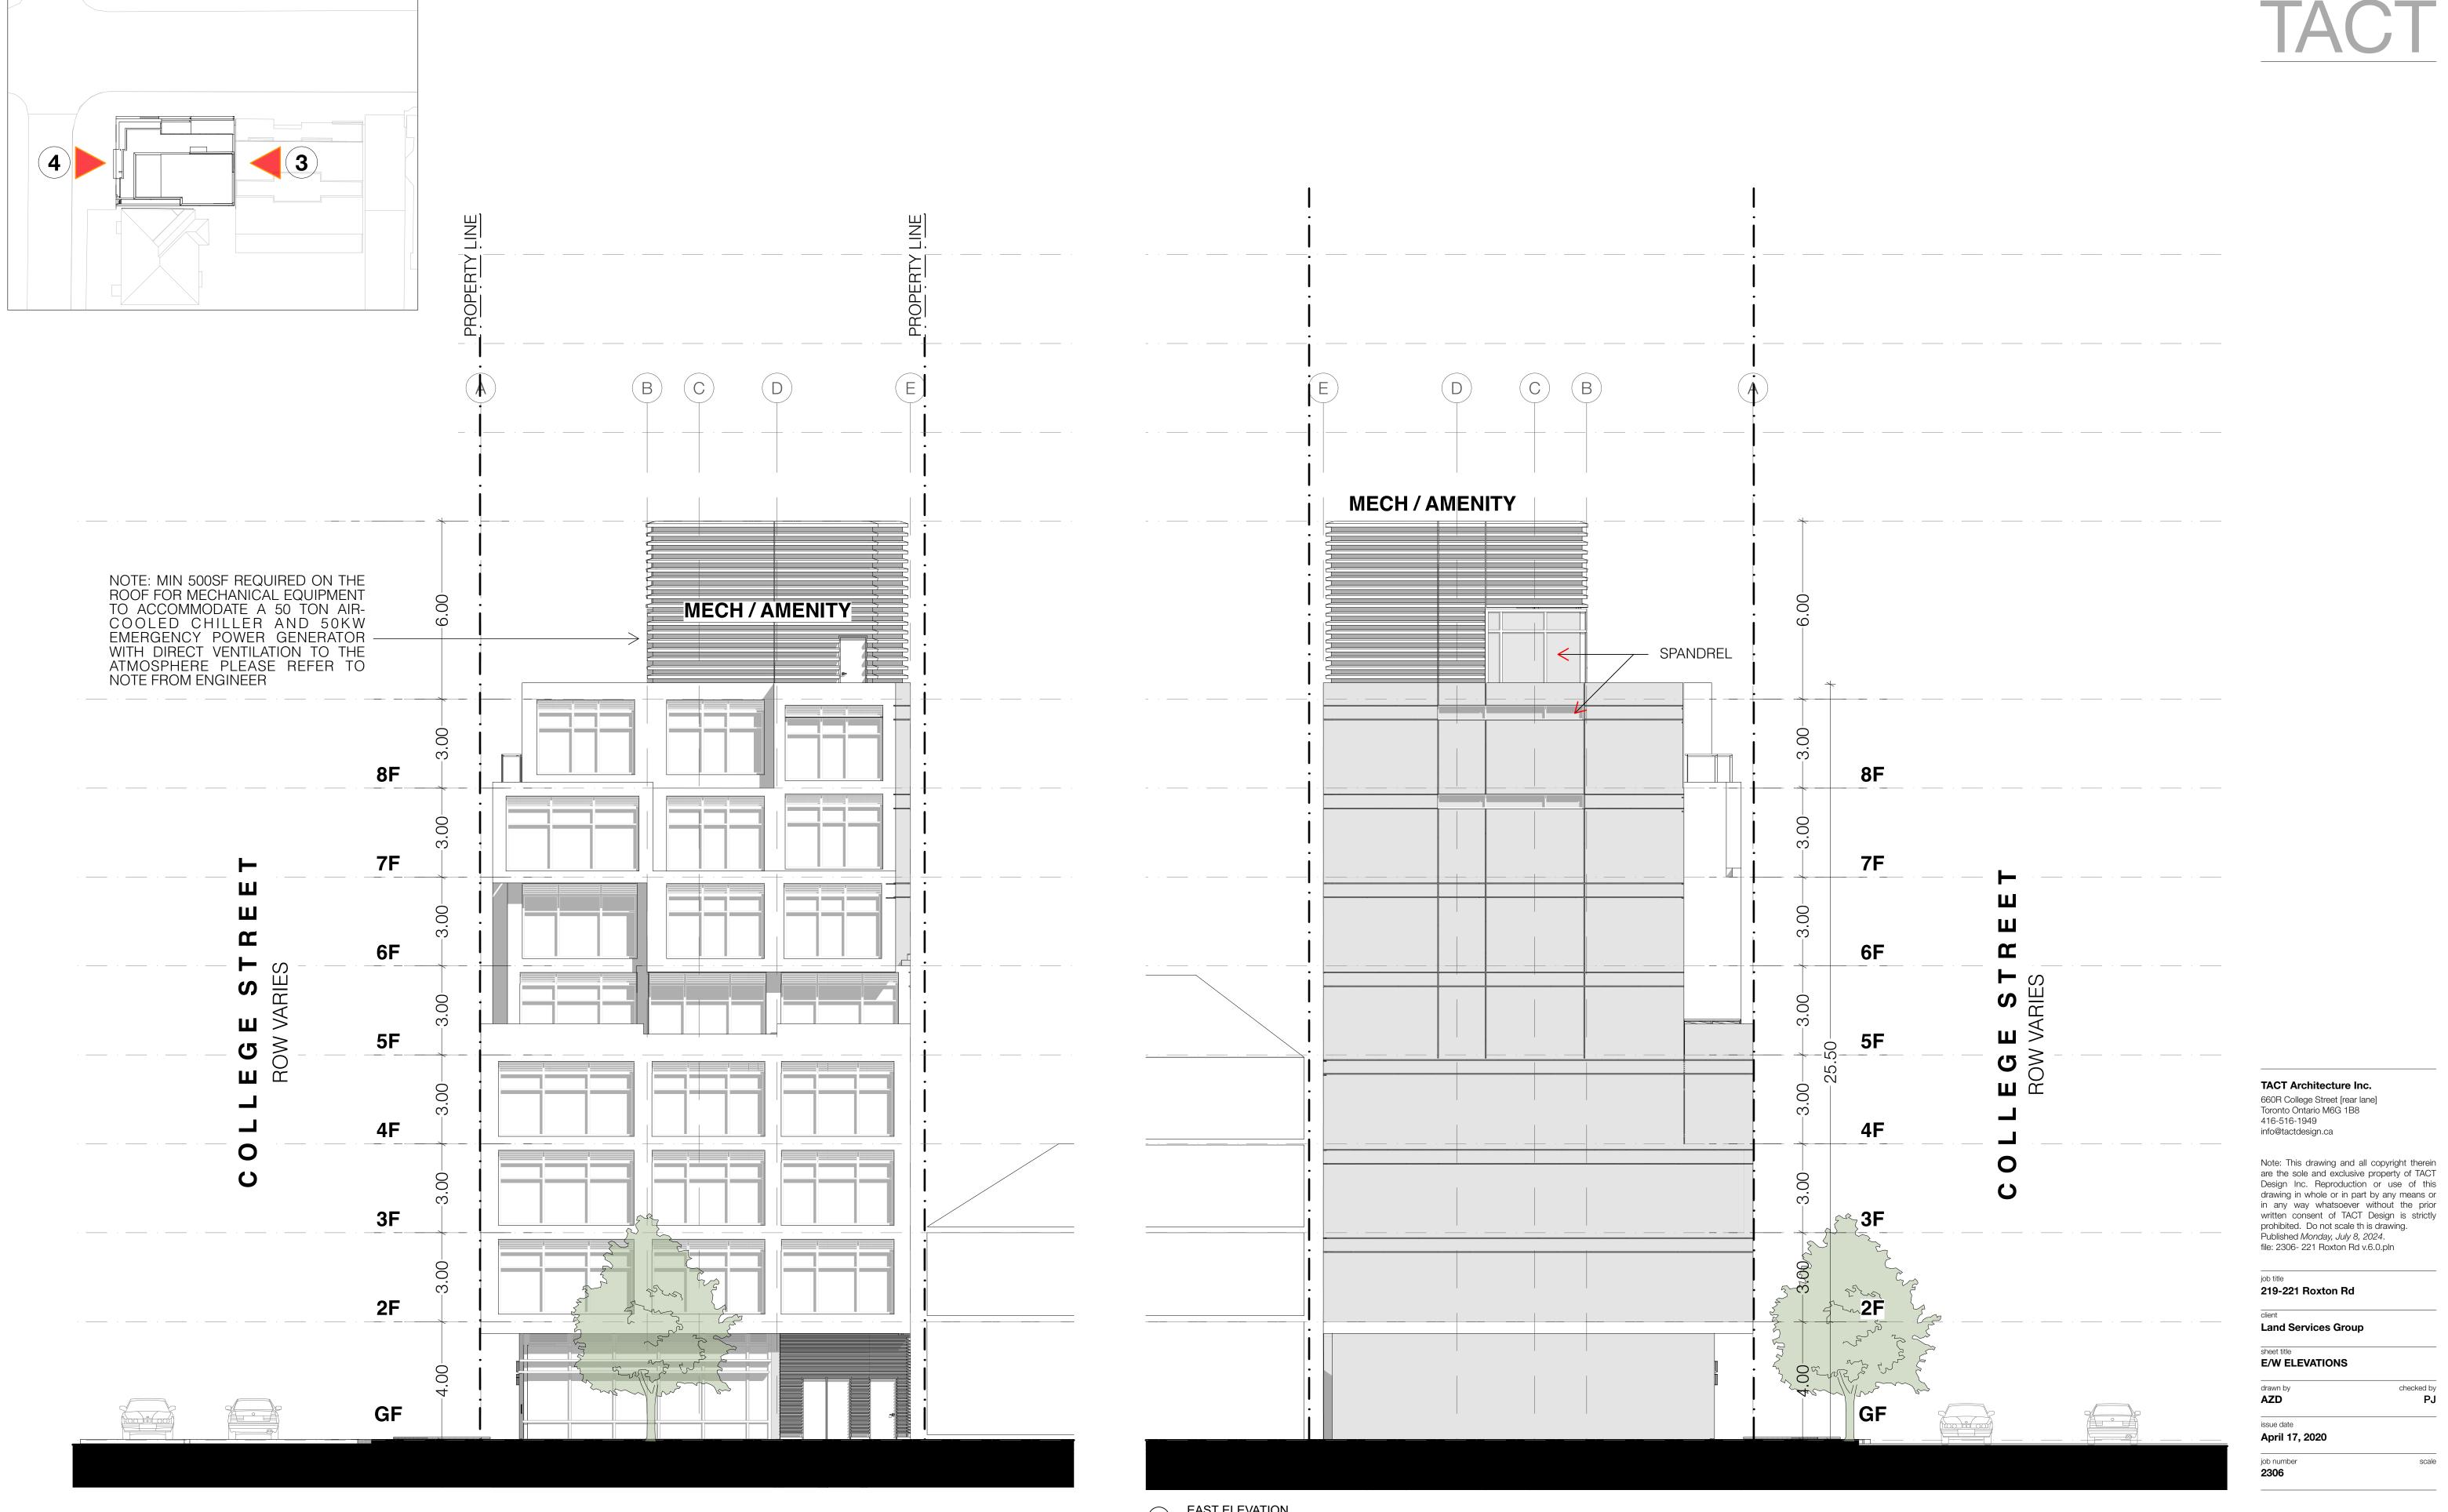

job title 219-221 Roxton Rd

client
Land Services Group

sheet title Sections

drawn by **AZD**  checked by **PJ** 

scale

issue date April 17, 2020

### 

TACT Architecture Inc. 660R College Street [rear lane] Toronto Ontario M6G 1B8 416-516-1949 info@tactdesign.ca

Note: This drawing and all copyright therein are the sole and exclusive property of TACT Design Inc. Reproduction or use of this drawing in whole or in part by any means or in any way whatsoever without the prior written consent of TACT Design is strictly prohibited. Do not scale th is drawing. Published *Monday, July 8, 2024*. file: 2306- 221 Roxton Rd v.6.0.pln

job title 219-221 Roxton Rd client Land Services Group sheet title **N/S ELEVATIONS** checked by drawn by AZD ----issue date April 17, 2020

----job number **2306** scale

TACT Architecture Inc. 660R College Street [rear lane] Toronto Ontario M6G 1B8 416-516-1949 info@tactdesign.ca