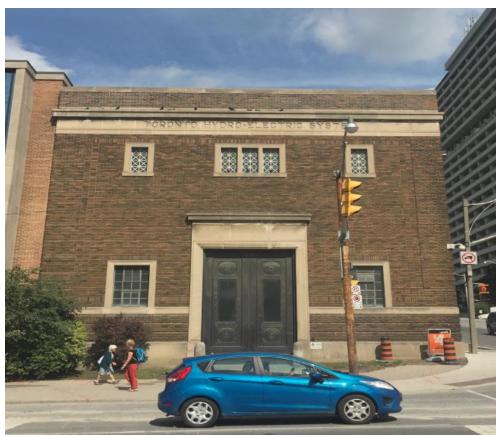

## **PUBLIC ATTACHMENT 2**

Aerial photograph showing the location of the heritage property at 50 Eglinton Avenue West, identified by the red arrow (Google Maps, 2024)

South Elevation at Eglinton Avenue West (Heritage Planning, 2019)