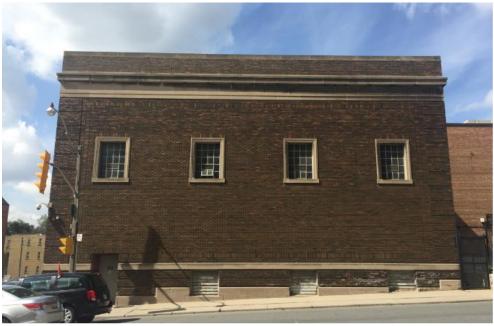

## **PUBLIC ATTACHMENT 1**

## LOCATION MAP 50 EGLINTON AVENUE WEST



This location map is for information purposes only; the exact boundaries of the properties are not shown. The red box marks the location of the subject property. (City of Toronto iView Mapping, 2024)

## PHOTOGRAPHS 50 EGLINTON AVENUE WEST

## **PUBLIC ATTACHMENT 2**



Aerial photograph showing the location of the heritage property at 50 Eglinton Avenue West, identified by the red arrow (Google Maps, 2024)



South Elevation at Eglinton Avenue West (Heritage Planning, 2019)



East Elevation at Duplex Avenue (Heritage Planning, 2019)