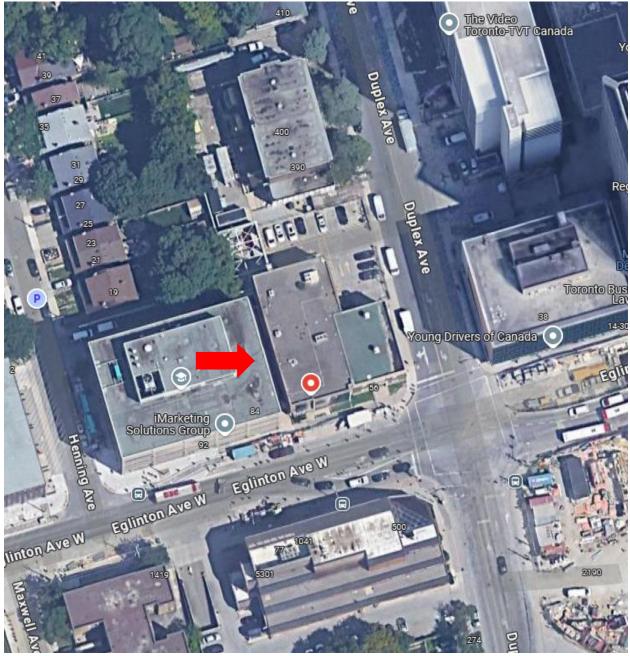

## **PUBLIC ATTACHMENT 2**

Aerial photograph showing the location of the heritage property at 50 Eglinton Avenue West, identified by the red arrow (Google Maps, 2024)

South Elevation at Eglinton Avenue West (Heritage Planning, 2019)