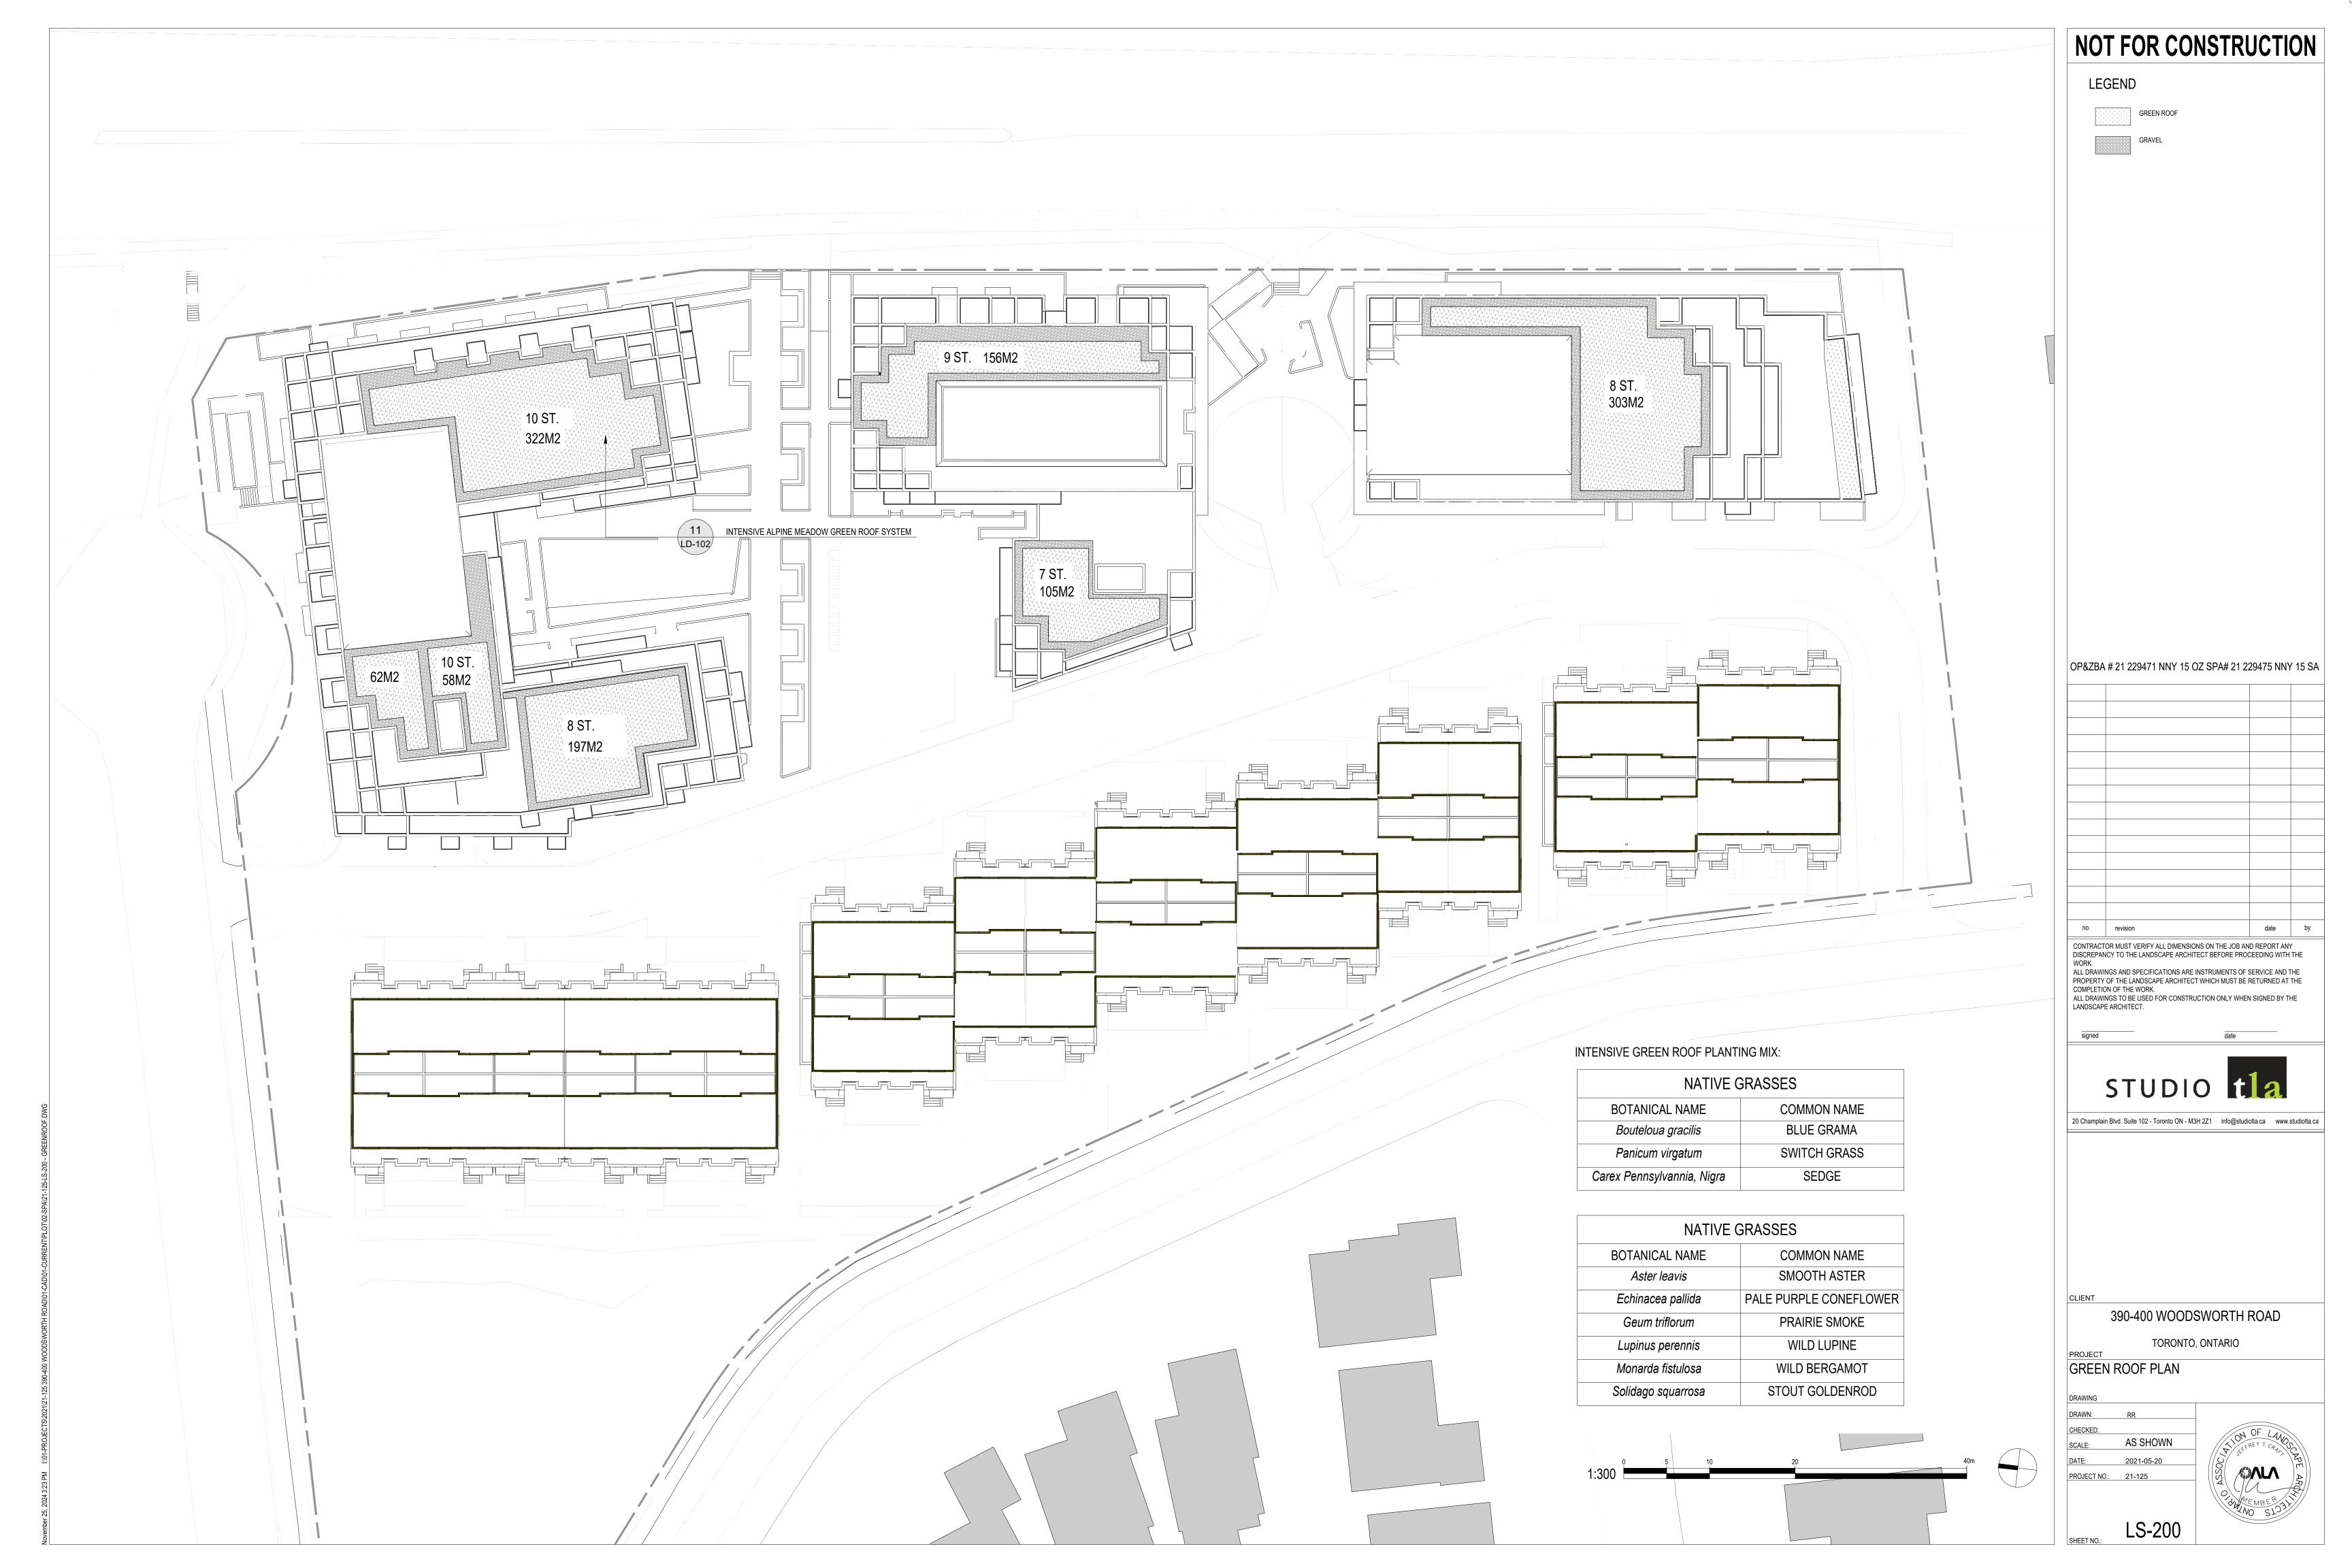

TION FENCE LIGHT POLE STREET LIGHT EXISTING TREE TO REMAIN OP&ZBA # 21 229471 NNY 15 OZ SPA# 21 229475 NNY 15 SA 4 ISSUED FOR SPA 2024-10-21 RR 3 ISSUED FOR SPA 2023-08-11 ZW 2 ISSUED FOR SPA 2021-09-03 ZW 1 ISSUED FOR REZONING 2021-09-03 ZW date by CONTRACTOR MUST VERIFY ALL DIMENSIONS ON THE JOB AND REPORT ANY DISCREPANCY TO THE LANDSCAPE ARCHITECT BEFORE PROCEEDING WITH THE ALL DRAWINGS AND SPECIFICATIONS ARE INSTRUMENTS OF SERVICE AND THE PROPERTY OF THE LANDSCAPE ARCHITECT WHICH MUST BE RETURNED AT THE COMPLETION OF THE WORK. ALL DRAWINGS TO BE USED FOR CONSTRUCTION ONLY WHEN SIGNED BY THE LANDSCAPE ARCHITECT.



20 Champlain Blvd. Suite 102 - Toronto ON - M3H 2Z1 info@studiotla.ca www.studiotla.ca

390-400 WOODSWORTH ROAD

TORONTO, ONTARIO

PROJECT

PLANTING PLAN

1:200

LP-103













TOPSOIL DEPTH CHART

LANDSCAPE AREAS

LAWN AREAS (SOD)

LAWN AREAS (SEED)

RAISED PLANTERS

PLANTING BEDS - GRASSES,

PERENNIALS AND GROUNDCOVER

SHADE AND ORNAMENTAL TREES

ON SLAB SHRUB PLANTING

PLANTING BEDS - MEDIUM AND SMALL SHRUBS

NOTE: THE CONTRACTOR IS TO SUPPLY

INDICATED ON THE CHART BELOW.

TOPSOIL FILL MATERIAL TO THE DEPTHS

DEPTH IN mm

DETAIL

600 WITH 150mm

PER TREE INSTALLATION

CITY OF TORONTO TREE PLANTING DETAIL - T-850.026-1

POTTED SHRUB BED PLANTING DETAIL

**GROUNDCOVER PLANTING DETAIL** 

NO SCALE

PLANTING SOIL MIXTURE: (mix thoroughly) Six (6) parts of sand loam One (1) part of finely pulverized peat moss Two (2) parts of well-rotted manure and the mineral fertilizer as specified above. Also add .58 kilos bonemeal/cubic meter of planting soil (1 lb./cu