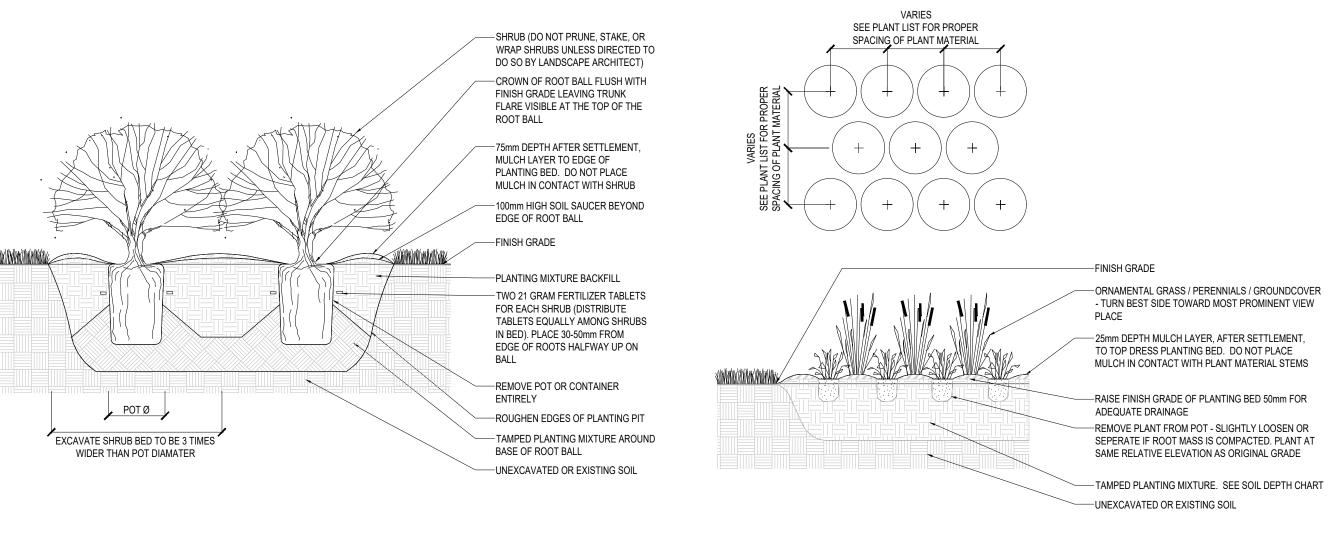

CITY OF TORONTO TREE PLANTING DETAIL - T-850.026-1

POTTED SHRUB BED PLANTING DETAIL

**GROUNDCOVER PLANTING DETAIL** 

NO SCALE

PLANTING SOIL MIXTURE: (mix thoroughly) Six (6) parts of sand loam One (1) part of finely pulverized peat moss Two (2) parts of well-rotted manure and the mineral fertilizer as specified above. Also add .58 kilos bonemeal/cubic meter of planting soil (1 lb./cubic vard). Prepare the planting beds for planting before the delivery of the plant material to the job site. Soil mixture should be firmly compacted to eliminate air pockets and prevent settlement. - SHRUBS, 600MM MIN. PLANTING SOIL MIX AROUND ALL PLANT MATERIAL. PROPOSED CLEAN ENGINEERED FILL, REUSE REFER TO SHRUB PLANTING DETAILS. EXISTING WHERE POSSIBLE, COMPACTED TO 95% TREES, 0.9 M FILL MIN. ON ROOF SLAB EXCLUDING 100MM — DRAINAGE COURSE. REFER TO TREE PLANTING DETAILS. LOCALLY MOUND FOR TREES — SOD, 300MM MIN. PLANTING SOIL MIX EXISTING GARÂGE ROOF SLAB TO RÊMAIN. PROPOSED 270 R FILTER FABRIC BY TERRAFIX. - EXISTING WATER PROOFING AND PROTECTION - 100MM DEEP,  $\frac{3}{4}$ " CLEAR GRAVEL DRAINAGE BOARD TO REMAIN, MAKE GOOD ANY DAMAGE PROPOSED ON SLAB PLANTING (MM) CAUSED BY WORK UNDER THIS CONTRACT