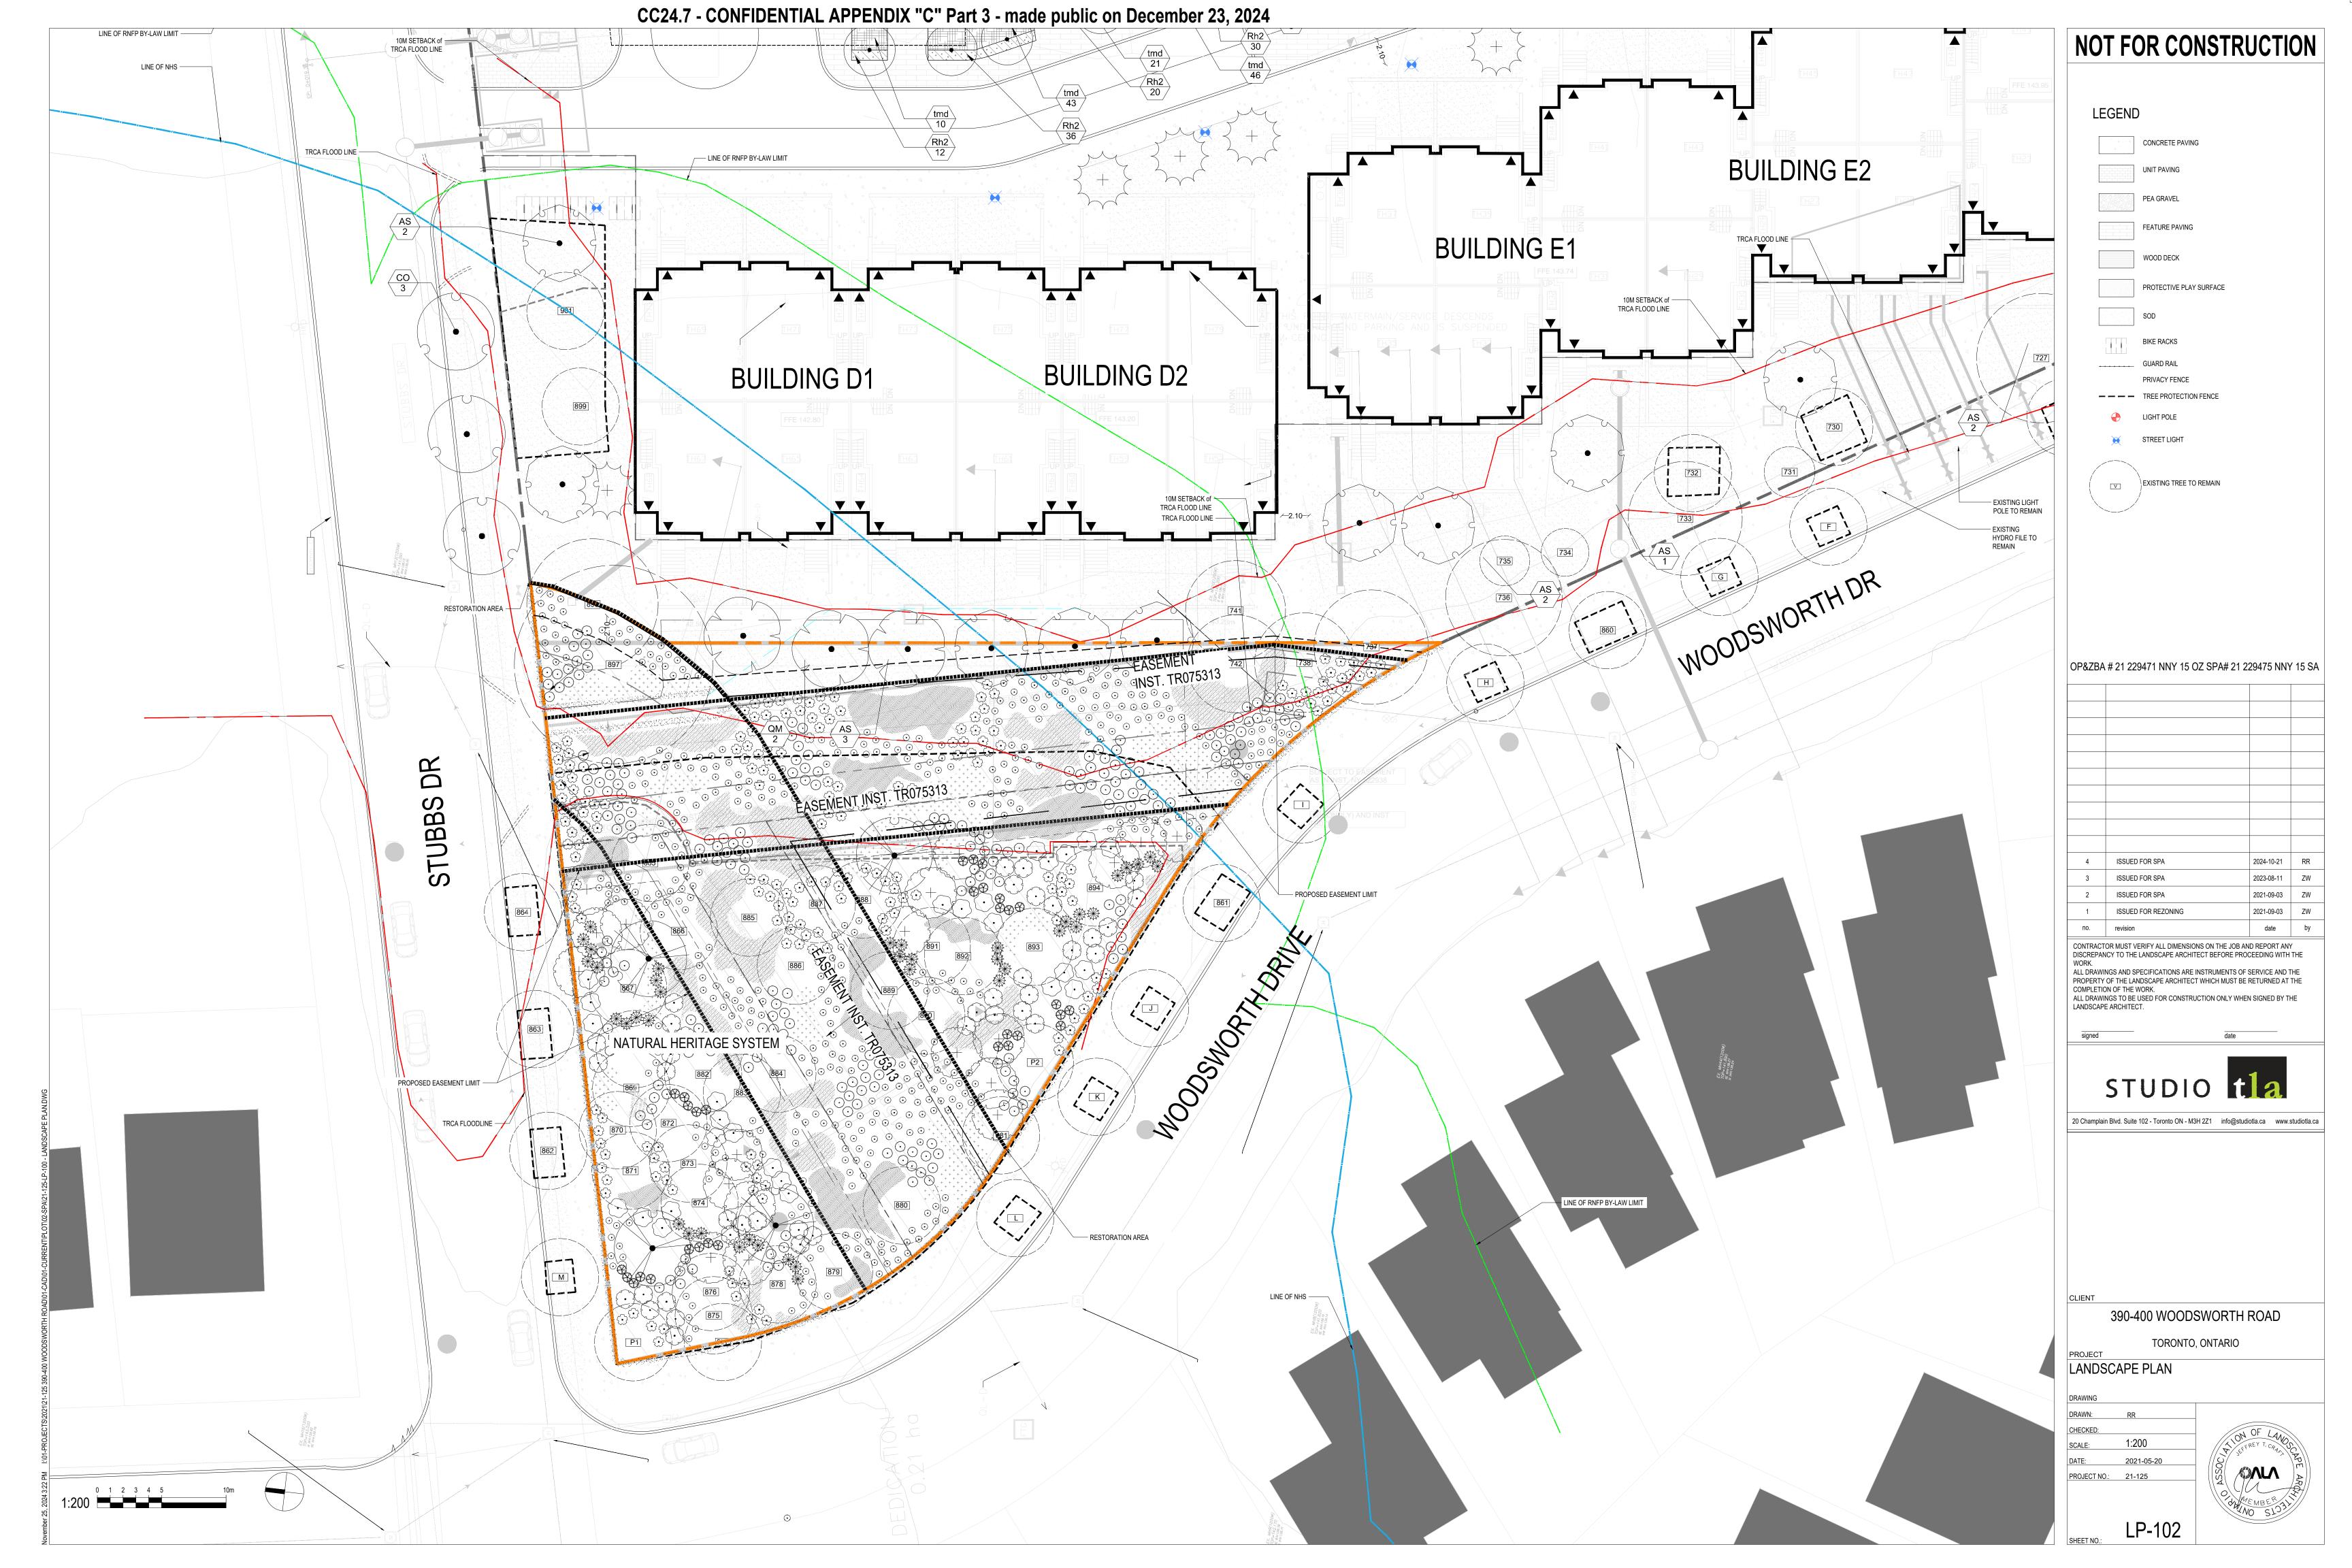

NOT FOR CONSTRUCTION LEGEND CONCRETE PAVING FEATURE PAVING WOOD DECK PROTECTIVE PLAY SURFACE PRIVACY FENCE — — — TREE PROTECTION FENCE LIGHT POLE STREET LIGHT EXISTING TREE TO REMAIN OP&ZBA # 21 229471 NNY 15 OZ SPA# 21 229475 NNY 15 SA 4 ISSUED FOR SPA 2024-10-21 RR 3 ISSUED FOR SPA 2023-08-11 ZW 2 ISSUED FOR SPA 2021-09-03 ZW 1 ISSUED FOR REZONING 2021-09-03 ZW date by CONTRACTOR MUST VERIFY ALL DIMENSIONS ON THE JOB AND REPORT ANY DISCREPANCY TO THE LANDSCAPE ARCHITECT BEFORE PROCEEDING WITH THE ALL DRAWINGS AND SPECIFICATIONS ARE INSTRUMENTS OF SERVICE AND THE PROPERTY OF THE LANDSCAPE ARCHITECT WHICH MUST BE RETURNED AT THE COMPLETION OF THE WORK. ALL DRAWINGS TO BE USED FOR CONSTRUCTION ONLY WHEN SIGNED BY THE LANDSCAPE ARCHITECT.