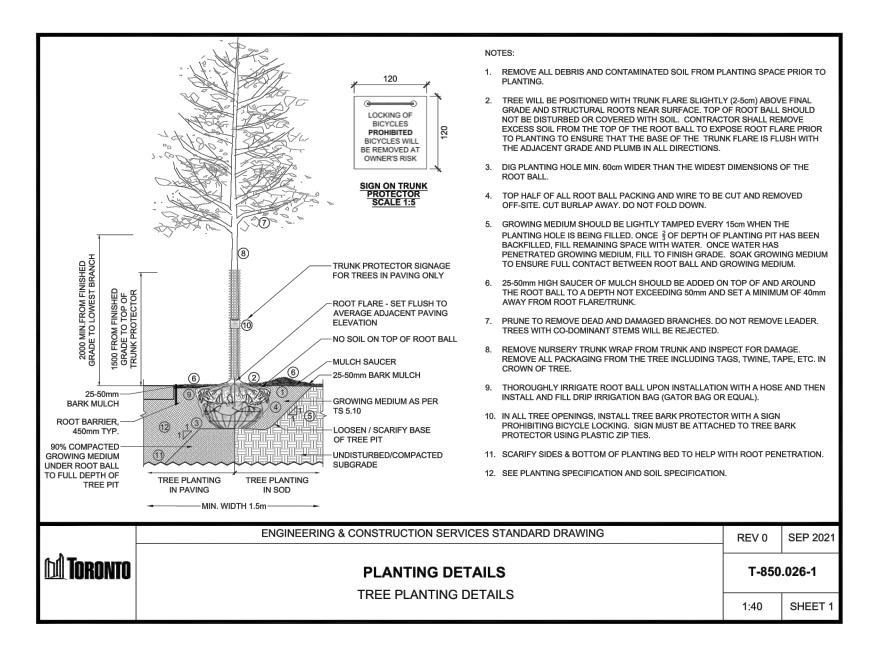

CITY OF TORONTO TREE PLANTING DETAIL - T-850.026-1

POTTED SHRUB BED PLANTING DETAIL

**GROUNDCOVER PLANTING DETAIL** 

NO SCALE

PLANTING SOIL MIXTURE: (mix thoroughly) Six (6) parts of sand loam One (1) part of finely pulverized peat moss Two (2) parts of well-rotted manure and the mineral fertilizer as specified above. Also add .58 kilos bonemeal/cubic meter of planting soil (1 lb./cubic vard). Prepare the planting beds for planting before the delivery of the plant material to the job site. Soil mixture should be firmly compacted to eliminate air pockets and prevent settlement. - SHRUBS, 600MM MIN. PLANTING SOIL MIX AROUND ALL PLANT MATERIAL. PROPOSED CLEAN ENGINEERED FILL, REUSE REFER TO SHRUB PLANTING DETAILS. EXISTING WHERE POSSIBLE, COMPACTED TO 95% TREES, 0.9 M FILL MIN. ON ROOF SLAB EXCLUDING 100MM — DRAINAGE COURSE. REFER TO TREE PLANTING DETAILS. LOCALLY MOUND FOR TREES — SOD, 300MM MIN. PLANTING SOIL MIX EXISTING GARÂGE ROOF SLAB TO RÊMAIN. PROPOSED 270 R FILTER FABRIC BY TERRAFIX. - EXISTING WATER PROOFING AND PROTECTION - 100MM DEEP,  $\frac{3}{4}$ " CLEAR GRAVEL DRAINAGE BOARD TO REMAIN, MAKE GOOD ANY DAMAGE PROPOSED ON SLAB PLANTING (MM) CAUSED BY WORK UNDER THIS CONTRACT