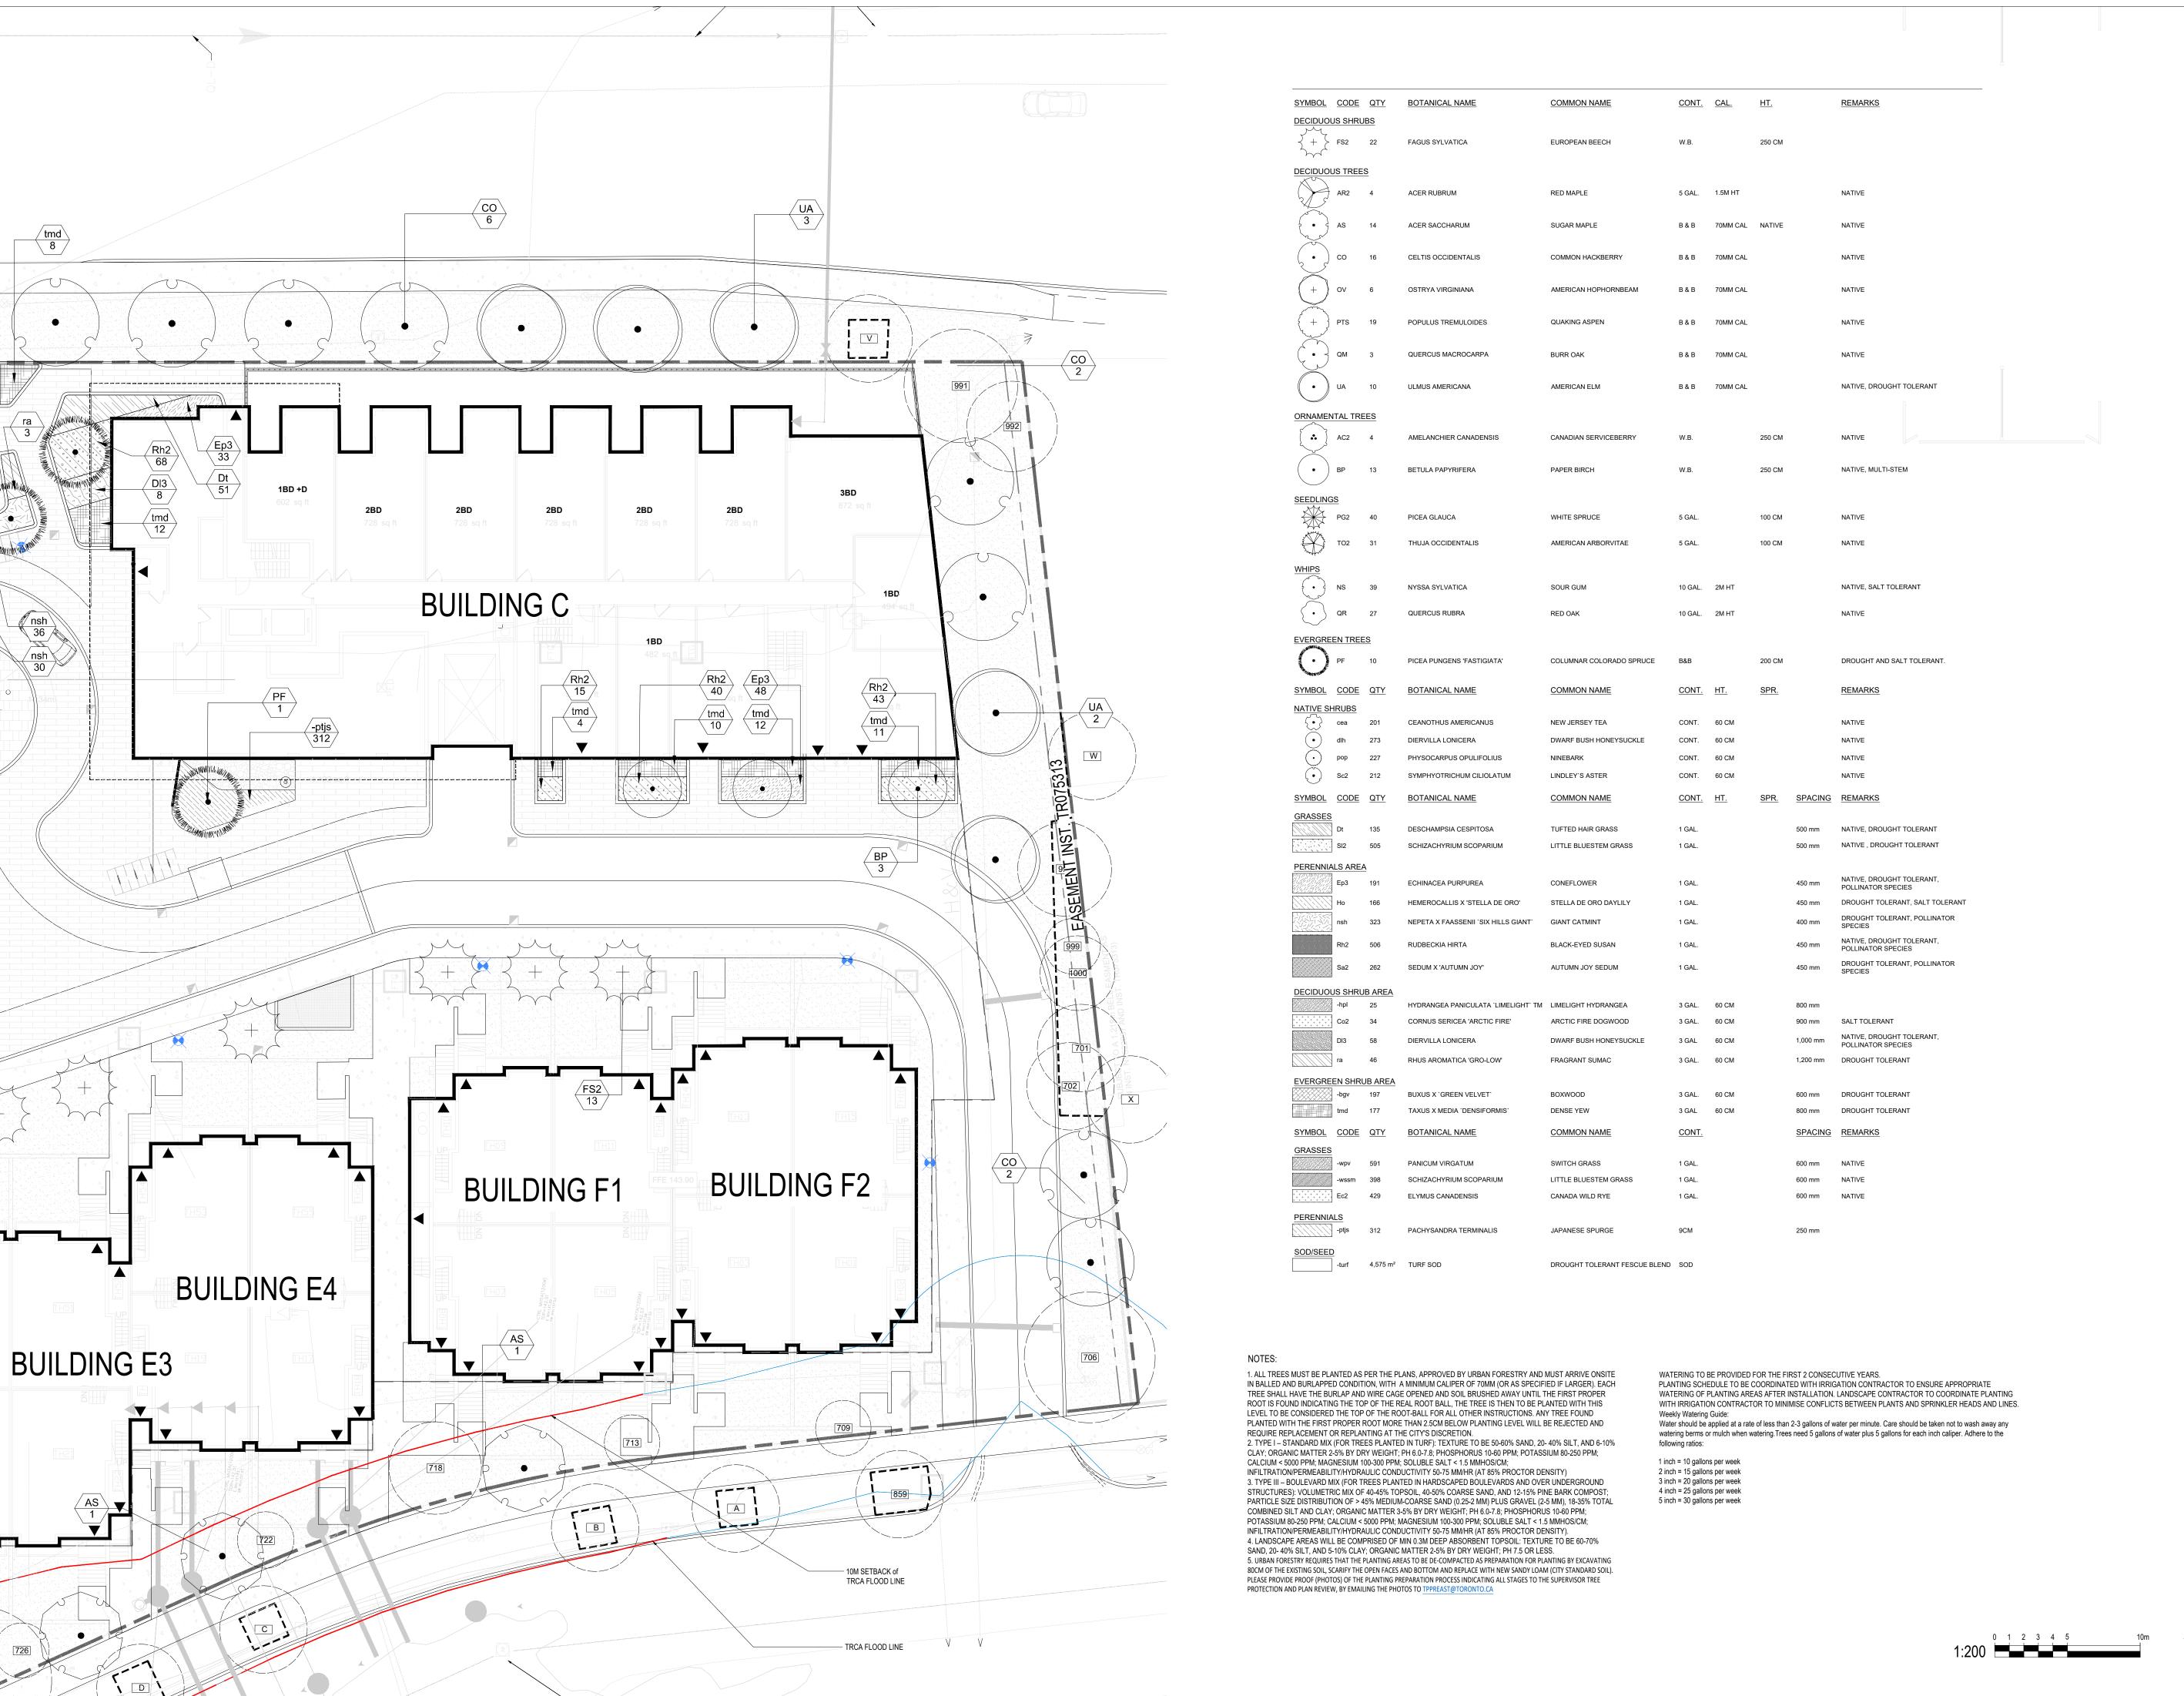

LANDSCAPE AREAS

LAWN AREAS (SOD)

LAWN AREAS (SEED)

RAISED PLANTERS

PLANTING BEDS - GRASSES,

PERENNIALS AND GROUNDCOVER

SHADE AND ORNAMENTAL TREES

ON SLAB SHRUB PLANTING