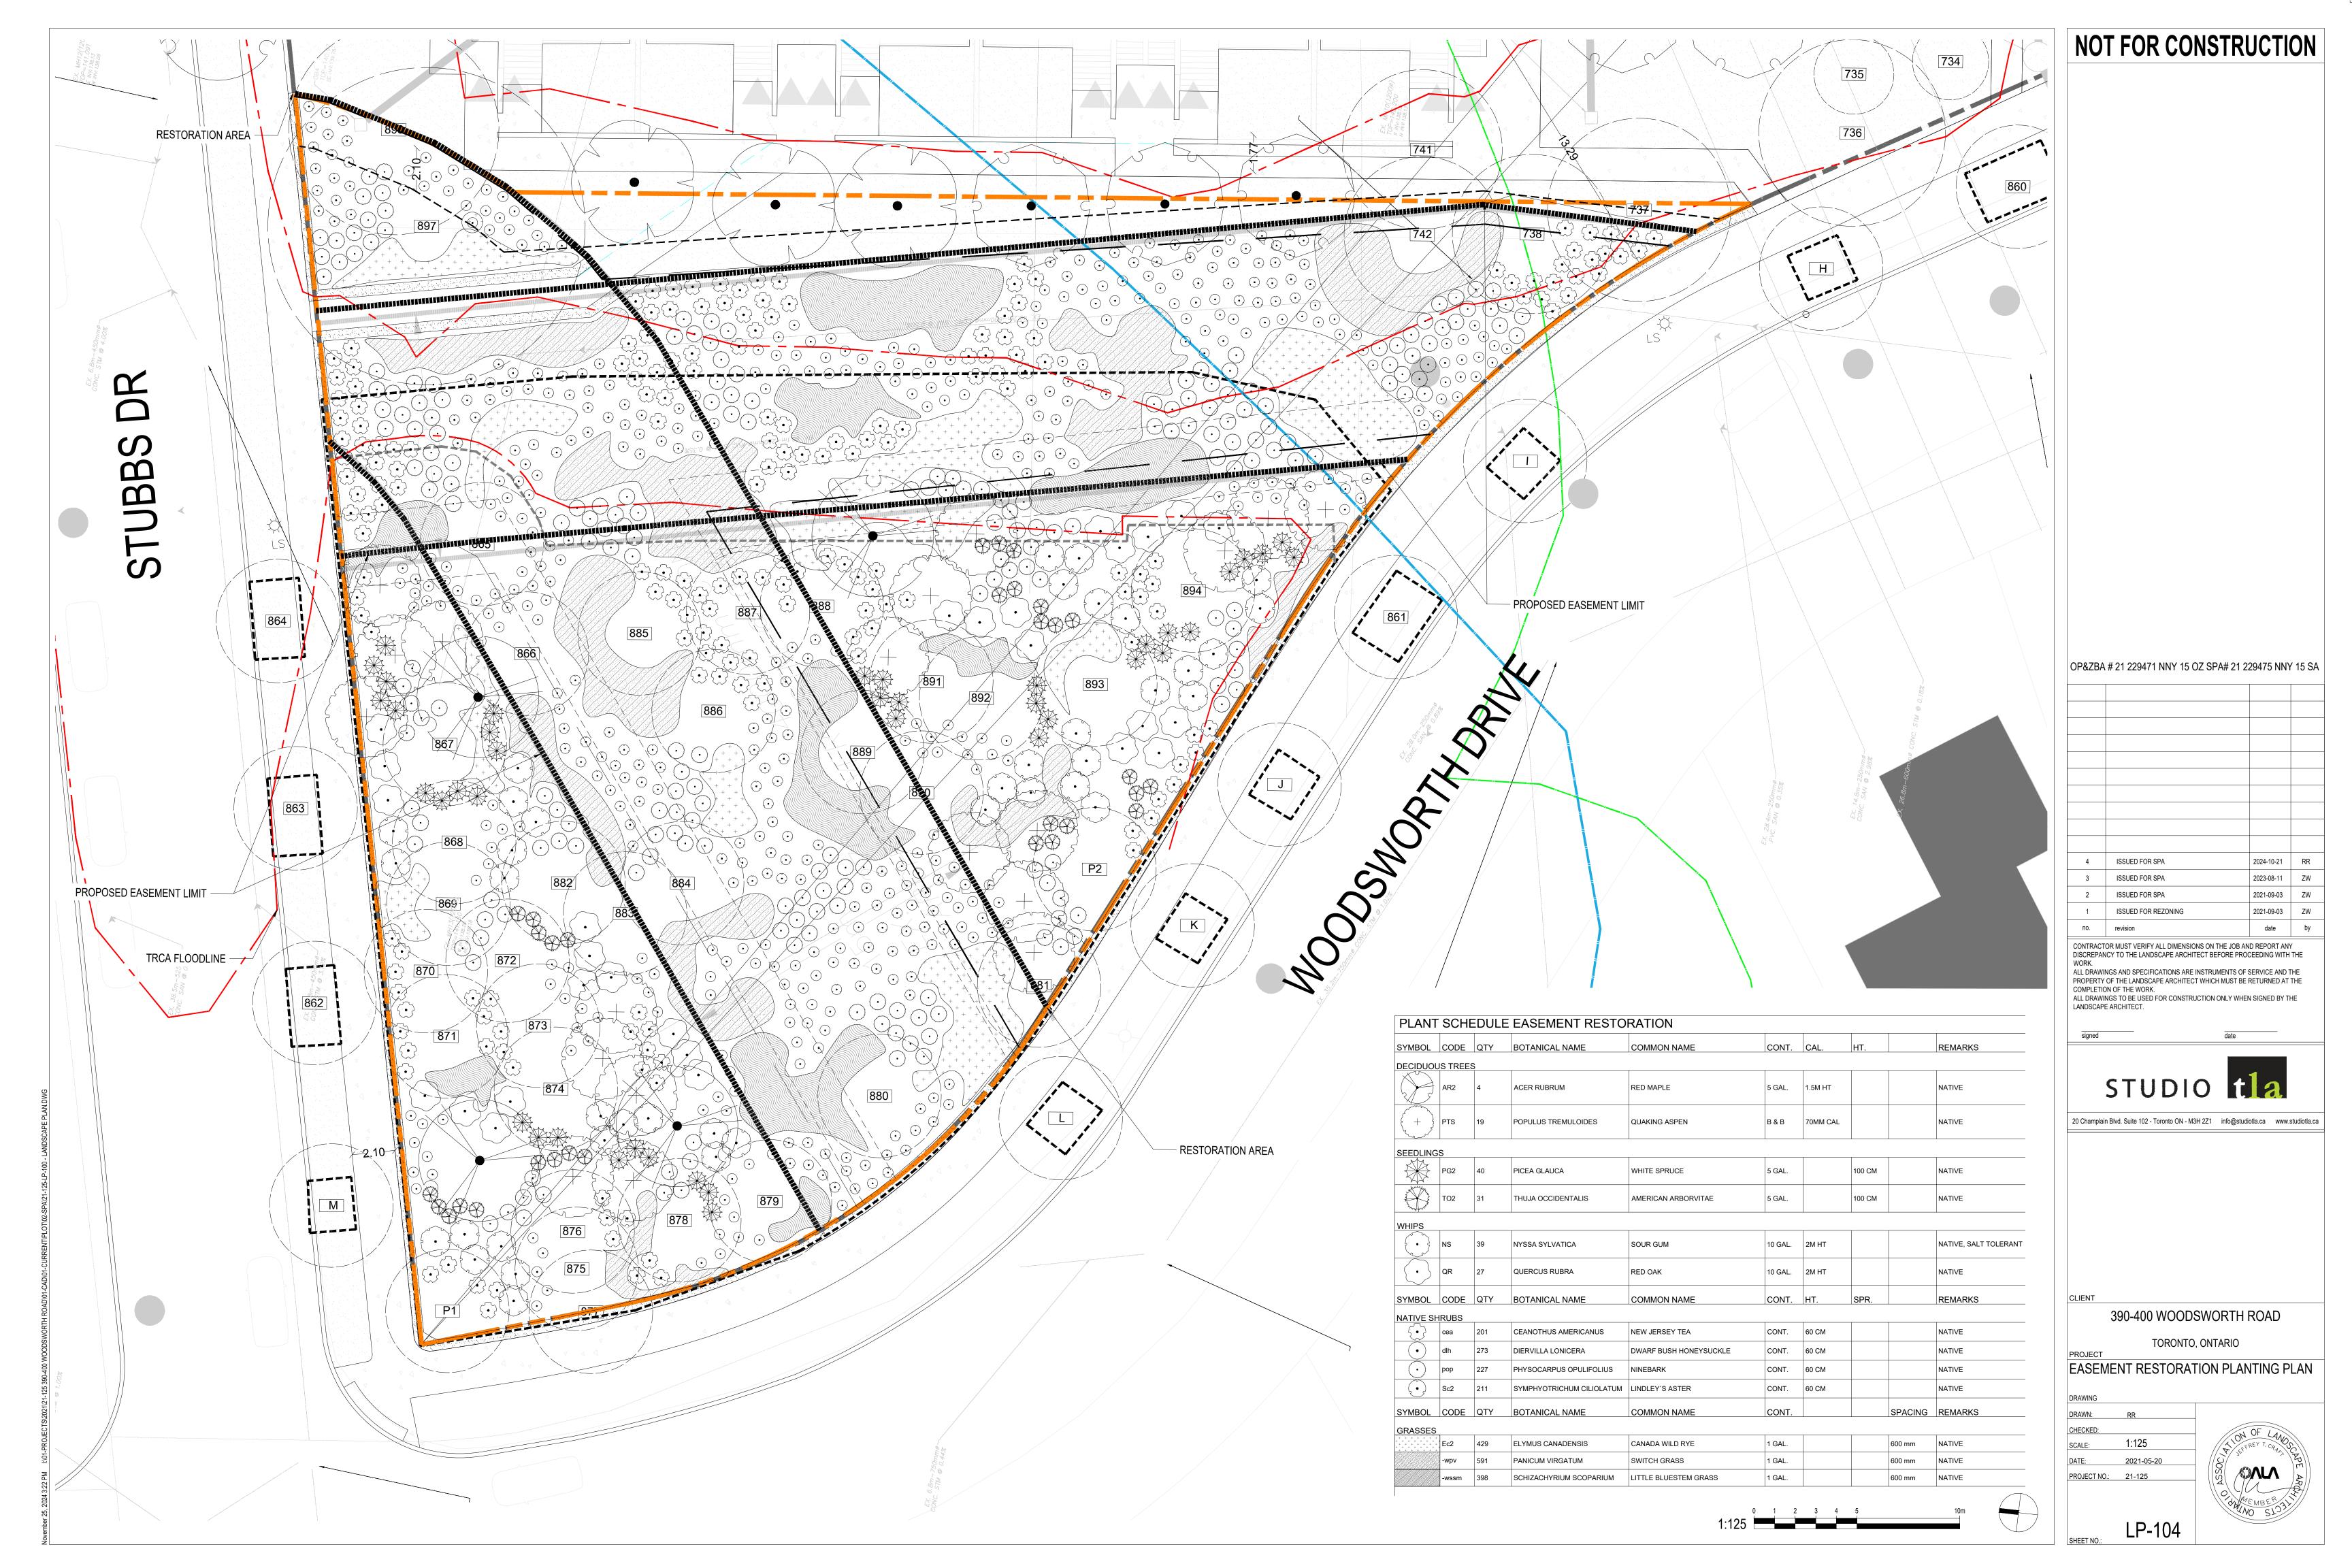

NOT FOR CONSTRUCTION LEGEND CONCRETE PAVING FEATURE PAVING WOOD DECK PROTECTIVE PLAY SURFACE PRIVACY FENCE — — — TREE PROTECTION FENCE LIGHT POLE STREET LIGHT EXISTING TREE TO REMAIN OP&ZBA # 21 229471 NNY 15 OZ SPA# 21 229475 NNY 15 SA 4 ISSUED FOR SPA 2024-10-21 RR 3 ISSUED FOR SPA 2023-08-11 ZW 2 ISSUED FOR SPA 2021-09-03 ZW 1 ISSUED FOR REZONING 2021-09-03 ZW date by CONTRACTOR MUST VERIFY ALL DIMENSIONS ON THE JOB AND REPORT ANY DISCREPANCY TO THE LANDSCAPE ARCHITECT BEFORE PROCEEDING WITH THE ALL DRAWINGS AND SPECIFICATIONS ARE INSTRUMENTS OF SERVICE AND THE PROPERTY OF THE LANDSCAPE ARCHITECT WHICH MUST BE RETURNED AT THE COMPLETION OF THE WORK. ALL DRAWINGS TO BE USED FOR CONSTRUCTION ONLY WHEN SIGNED BY THE LANDSCAPE ARCHITECT.