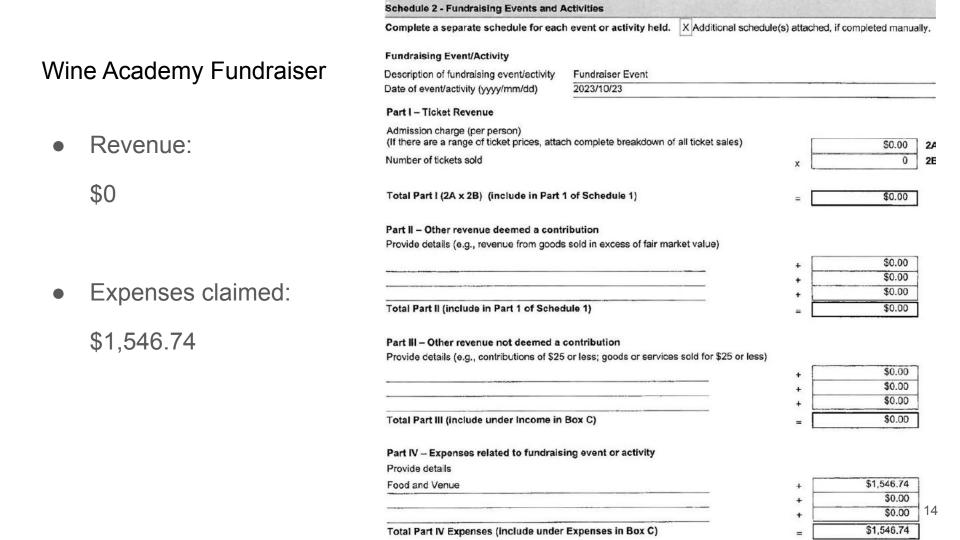

#### Wine Academy Fundraiser

\$1,546.74 in expenses were claimed as "fundraising" expenses not subject to the general spend limit.

However, discounts provided by waiving fees and discounted rates were not properly accounted for as expenses in the financial statement. This should have been accounted for as additional campaign expenses.

Similar to the other event which was incorrectly classified as a "fundraiser" instead of a campaign event, this event was claimed as a "fundraiser" event though it reported \$0 in revenue.

For events to be accounted for as "fundraiser" events, they must actually be "fundraisers"; it cannot be a campaign event that only incidentally solicits contributions. In that case, event expenses must be accounted for as campaign expenses subject to the general spend limit, not as "fundraising" expenses.

Total \$1,546.74