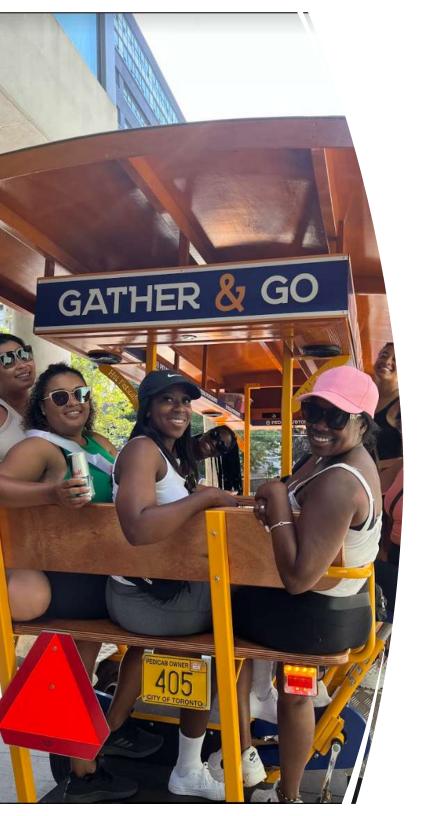

#### **Pedal Pub Toronto**







# 9 Downtown Restaurant& Bar Partners





















# Support Staff Report

Two additional requests



#### Front Street

Allowed on Adelaide, Richmond, Bathurst - why not Front?

Pedicab Bylaw prohibits it

Origins in the 1990's

Not relevant in 2024

Request to be exempted



## **Operating Hours**

Prohibited 3:30-6:30pm by Pedicab Bylaw

**Corporate Groups want this time** 

Restaurant partners slowest then

Request to be exempted



#### Downside

**Consistency w/ Pedicabs?** 

**Congestion?** 

Staff report – no concerns from internal and external groups

Operating for two years on Richmond, Adelaide, Bathurst



### Requests

**Exemption from restrictions:** 

-Front Street

-3:30-6:30pm

-Give GM, Transportation Services ability to reinstate restrictions at their discretion