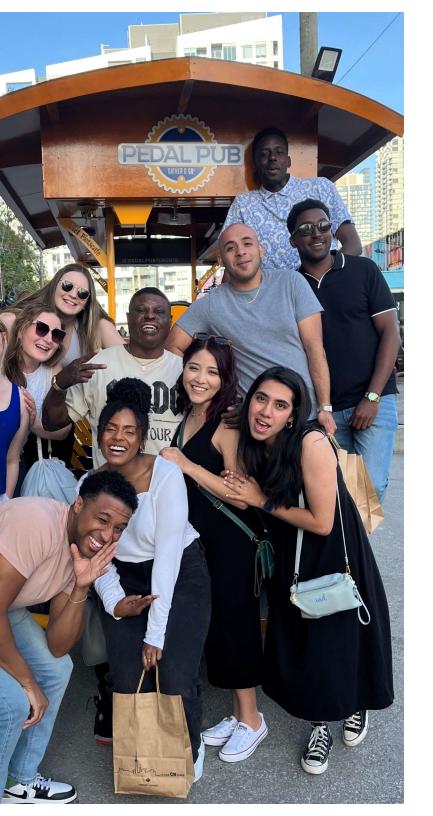

#### **Pedal Pub Toronto**







# 9 Downtown Restaurant& Bar Partners





















# Support Staff Report

Two additional requests



#### Front Street

Allowed on Adelaide, Richmond, Bathurst - why not Front?

Pedicab Bylaw prohibits it

Origins in the 1990's

Not relevant in 2024

Request to be exempted



## **Operating Hours**

Prohibited 3:30-6:30pm by Pedicab Bylaw

**Corporate Groups want this time** 

Restaurant partners slowest then

Request to be exempted



#### Downside

**Consistency w/ Pedicabs?** 

**Congestion?** 

Staff report – no concerns from internal and external groups

Operating for two years on Richmond, Adelaide, Bathurst



### Requests

**Exemption from restrictions:** 

-Front Street

-3:30-6:30pm

-Give GM, Transportation Services ability to reinstate restrictions at their discretion