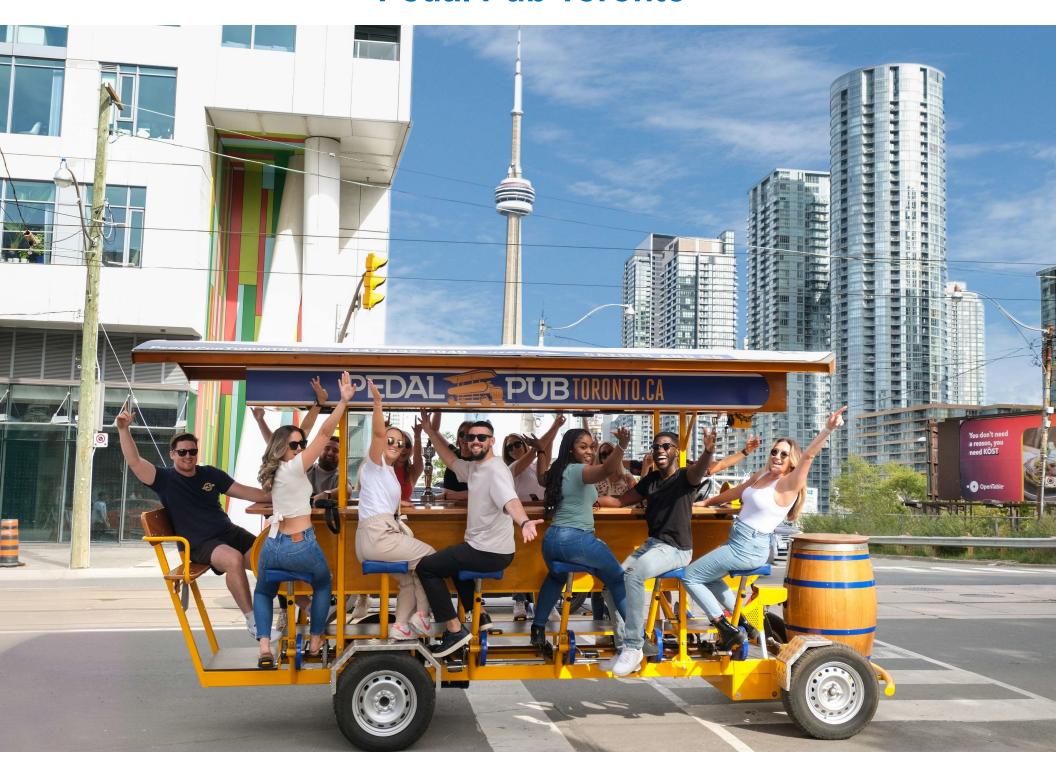

#### **Pedal Pub Toronto**







# 9 Downtown Restaurant& Bar Partners





















# Support Staff Report

Two additional requests



#### Front Street

Allowed on Adelaide, Richmond, Bathurst - why not Front?

Pedicab Bylaw prohibits it

Origins in the 1990's

Not relevant in 2024

Request to be exempted



## **Operating Hours**

Prohibited 3:30-6:30pm by Pedicab Bylaw

**Corporate Groups want this time** 

Restaurant partners slowest then

Request to be exempted



#### Downside

**Consistency w/ Pedicabs?** 

**Congestion?** 

Staff report – no concerns from internal and external groups

Operating for two years on Richmond, Adelaide, Bathurst



### Requests

**Exemption from restrictions:** 

-Front Street

-3:30-6:30pm

-Give GM, Transportation Services ability to reinstate restrictions at their discr