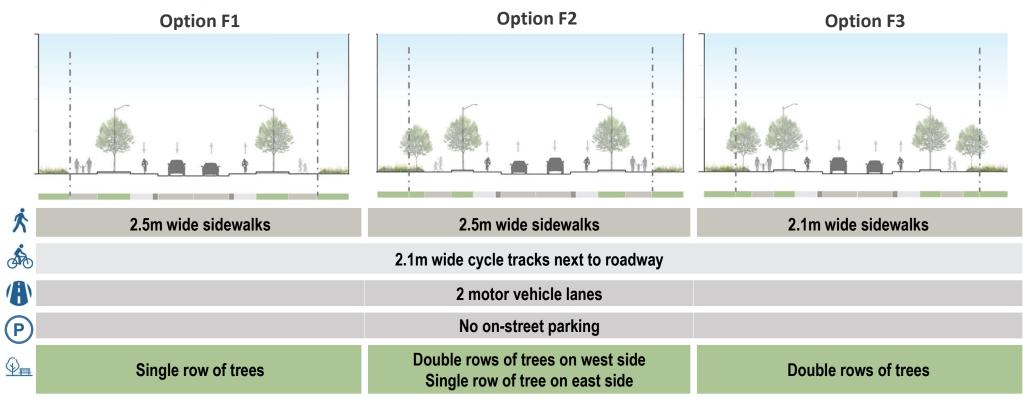

## Craigton Drive Reconfiguration

#### Cross-Section Options (23m Street Width)