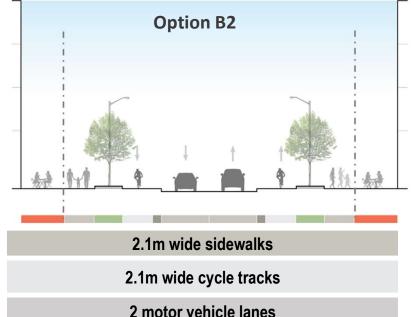

### Golden Mile Boulevard

B

Cross-Section Options (20m Street Width) between Victoria Park Ave to West Park Ave

No on-street parking

Single row of trees

Marketing frontage zone

M Toronto