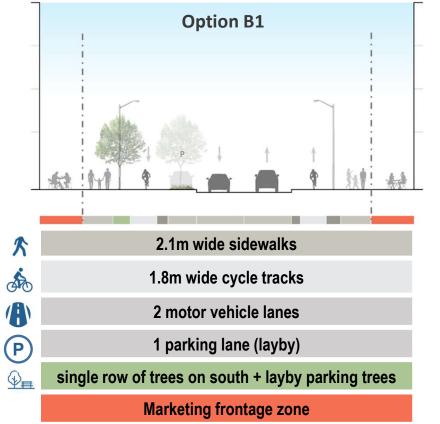

### Golden Mile Boulevard

B

Cross-Section Options (20m Street Width) between Victoria Park Ave to West Park Ave

No on-street parking

Single row of trees

Marketing frontage zone

M Toronto