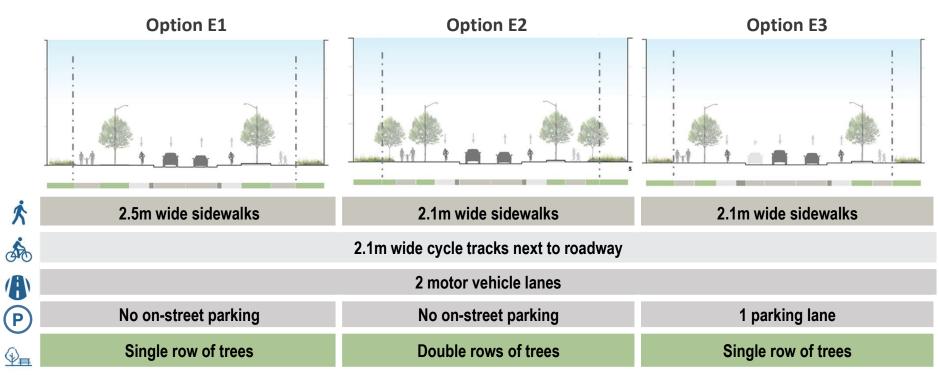

#### Cross-Section Options (27m Street Width) between West Park Ave to Birchmount Rd

**Option A2** 

3.0m wide sidewalks

2.1m wide cycle tracks next to roadway

2 motor vehicle lanes

1 parking lane

**Doubles row of trees** 