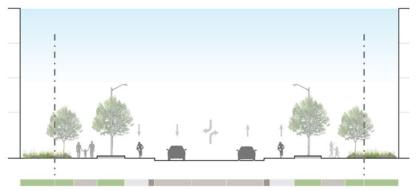

С

C

2.1m wide sidewalks

2.1m wide cycle tracks next to roadway

2 motor vehicle lanes + centre left turn lane

No on-street parking

**Doubles row of trees** 

M Toronto