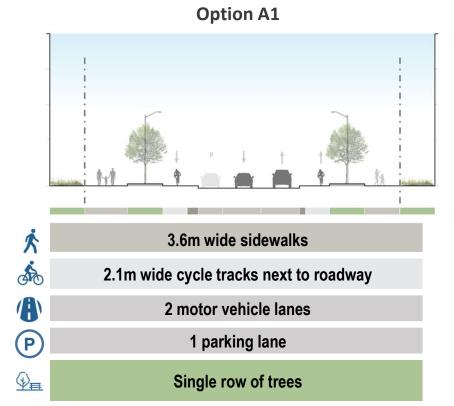

#### Cross-Section Options (27m Street Width) between West Park Ave to Birchmount Rd

**Option A2** 

3.0m wide sidewalks

2.1m wide cycle tracks next to roadway

2 motor vehicle lanes

1 parking lane

**Doubles row of trees** 