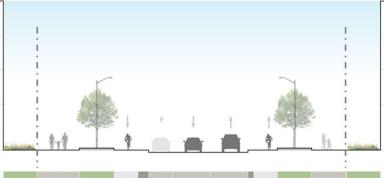

#### Cross-Section Options (27m Street Width)

Option C3

| × | 3.6m wide sidewalks                    |
|---|----------------------------------------|
| A | 2.1m wide cycle tracks next to roadway |
|   | 2 motor vehicle lanes                  |
| P | 1 parking lane                         |
|   | Single row of trees                    |