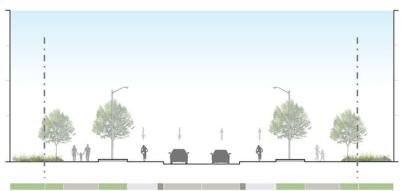

**Option C4** 

С

С

3.0m wide sidewalks

2.6m wide cycle tracks next to roadway

2 motor vehicle lanes

No on-street parking

**Doubles row of trees** 