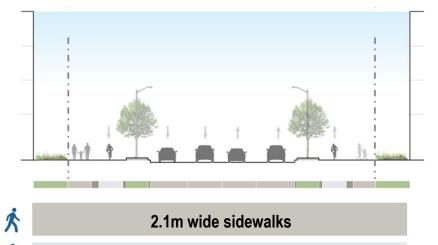

# O'Connor Drive Reconfiguration

Cross-Section Options (27m Street Width)

**Option C1** 

2.1m wide cycle tracks next to sidewalk

4 motor vehicle lanes

No on-street parking

Single row of trees

**Option C2** 