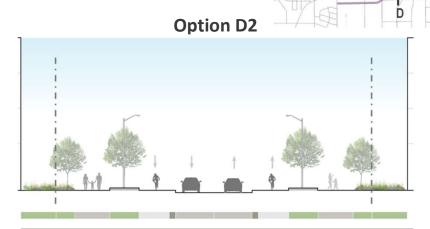

## O'Connor Drive Extension to Birchmount Road

#### Cross-Section Options (27m Street Width)

Option D1

D

#### 3.0m wide sidewalks

2.6m wide cycle tracks next to roadway

2 motor vehicle lanes

No on-street parking

**Doubles rows of trees** 