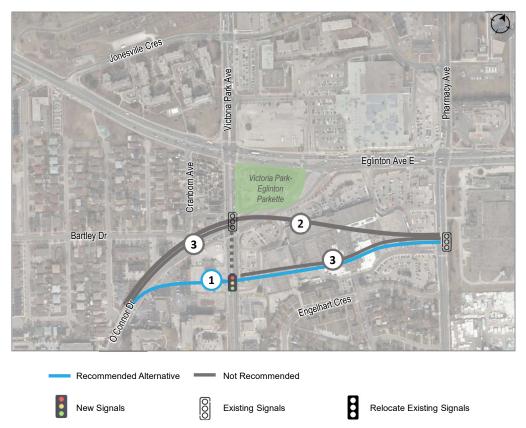

| +             | +             | _                                                         |
| POLICY FRAMEWORK     | +             | +             | _                                                         |
| NATURAL ENVIRONMENT  | +             | +             | +                                                         |
| HEALTHY COMMUNITIES  | +             | 0             | _                                                         |
| CULTURAL HERITAGE    | 0             | +             | 0                                                         |
| ECONOMICAL           | 0             | _             | +                                                         |
| ENGINEERING AND COST | 0             | 0             | 0                                                         |





#### O'Connor Drive Extension







## Golden Mile Boulevard (1/2)





Most Preferred

Moderately Preferred

Least Preferred

|                      | Alternative 2 | Alternative 3 | Alternative 3b | Alternative 4 |
|----------------------|---------------|---------------|----------------|---------------|
| TRANSPORTATION       | 0             | 0             | +              | +             |
| POLICY FRAMEWORK     | +             | +             | +              | +             |
| NATURAL ENVIRONMENT  | +             | +             | +              | +             |
| HEALTHY COMMUNITIES  | 0             | 0             | 0              | +             |
| CULTURAL HERITAGE    | +             | +             | +              | +             |
| ECONOMICAL           | 0