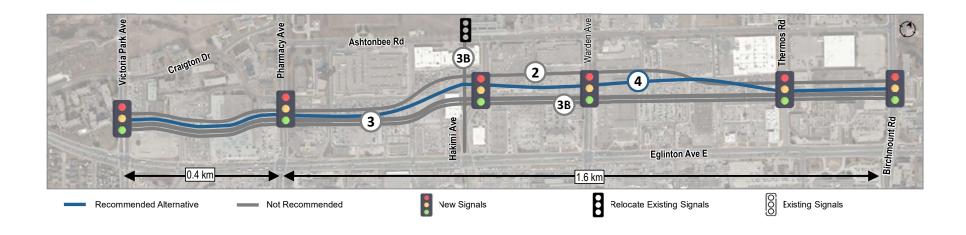

## Golden Mile Boulevard (1/2)

Most Preferred

Moderately Preferred

Least Preferred

|                      | Alternative 2 | Alternative 3 | Alternative 3b | Alternative 4 |
|----------------------|---------------|---------------|----------------|---------------|
| TRANSPORTATION       | 0             | 0             | +              | +             |
| POLICY FRAMEWORK     | +             | +             | +              | +             |
| NATURAL ENVIRONMENT  | +             | +             | +              | +             |
| HEALTHY COMMUNITIES  | 0             | 0             | 0              | +             |
| CULTURAL HERITAGE    | +             | +             | +              | +             |
| ECONOMICAL           | 0             | 0             | _              | +             |
| ENGINEERING AND COST | +             | +             | -              | +             |

### Golden Mile Boulevard (2/2)