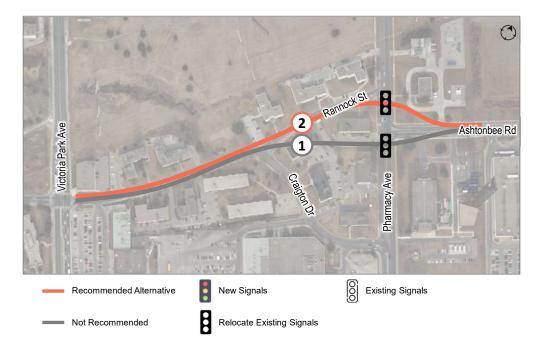

### Craigton Drive Reconfiguration

**Most Preferred** 

**Moderately Preferred** 

**Least Preferred** 

Note: Evaluation is preliminary and subject to further technical review and confirmation as it relates to economical and engineering and cost

|                      | Alternative 1 | Alternative 2 |
|----------------------|---------------|---------------|
| TRANSPORTATION       | +             | 0             |
| POLICY FRAMEWORK     | +             | +             |
| NATURAL ENVIRONMENT  | +             | +             |
| HEALTHY COMMUNITIES  | +             | +             |
| CULTURAL HERITAGE    | +             | +             |
| ECONOMICAL           | _             | +             |
| ENGINEERING AND COST | _             | +             |