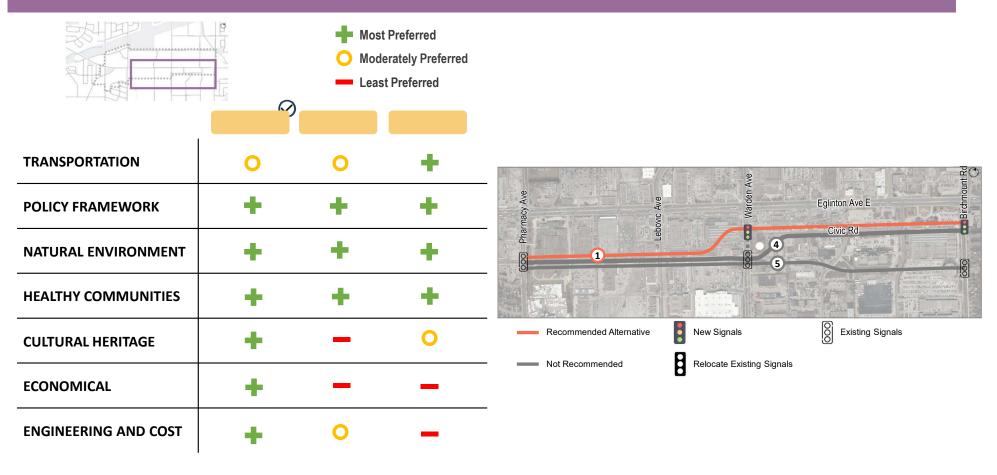

## Golden Mile Boulevard (1/2)

Most Preferred

Moderately Preferred

Least Preferred

|                      | Alternative 2 | Alternative 3 | Alternative 3b | Alternative 4 |
|----------------------|---------------|---------------|----------------|---------------|
| TRANSPORTATION       | 0             | 0             | +              | +             |
| POLICY FRAMEWORK     | +             | +             | +              | +             |
| NATURAL ENVIRONMENT  | +             | +             | +              | +             |
| HEALTHY COMMUNITIES  | 0             | 0             | 0              | +             |
| CULTURAL HERITAGE    | +             | +             | +              | +             |
| ECONOMICAL           | 0             | 0             | _              | +             |
| ENGINEERING AND COST | +             | +             | -              | +             |

### Golden Mile Boulevard (2/2)