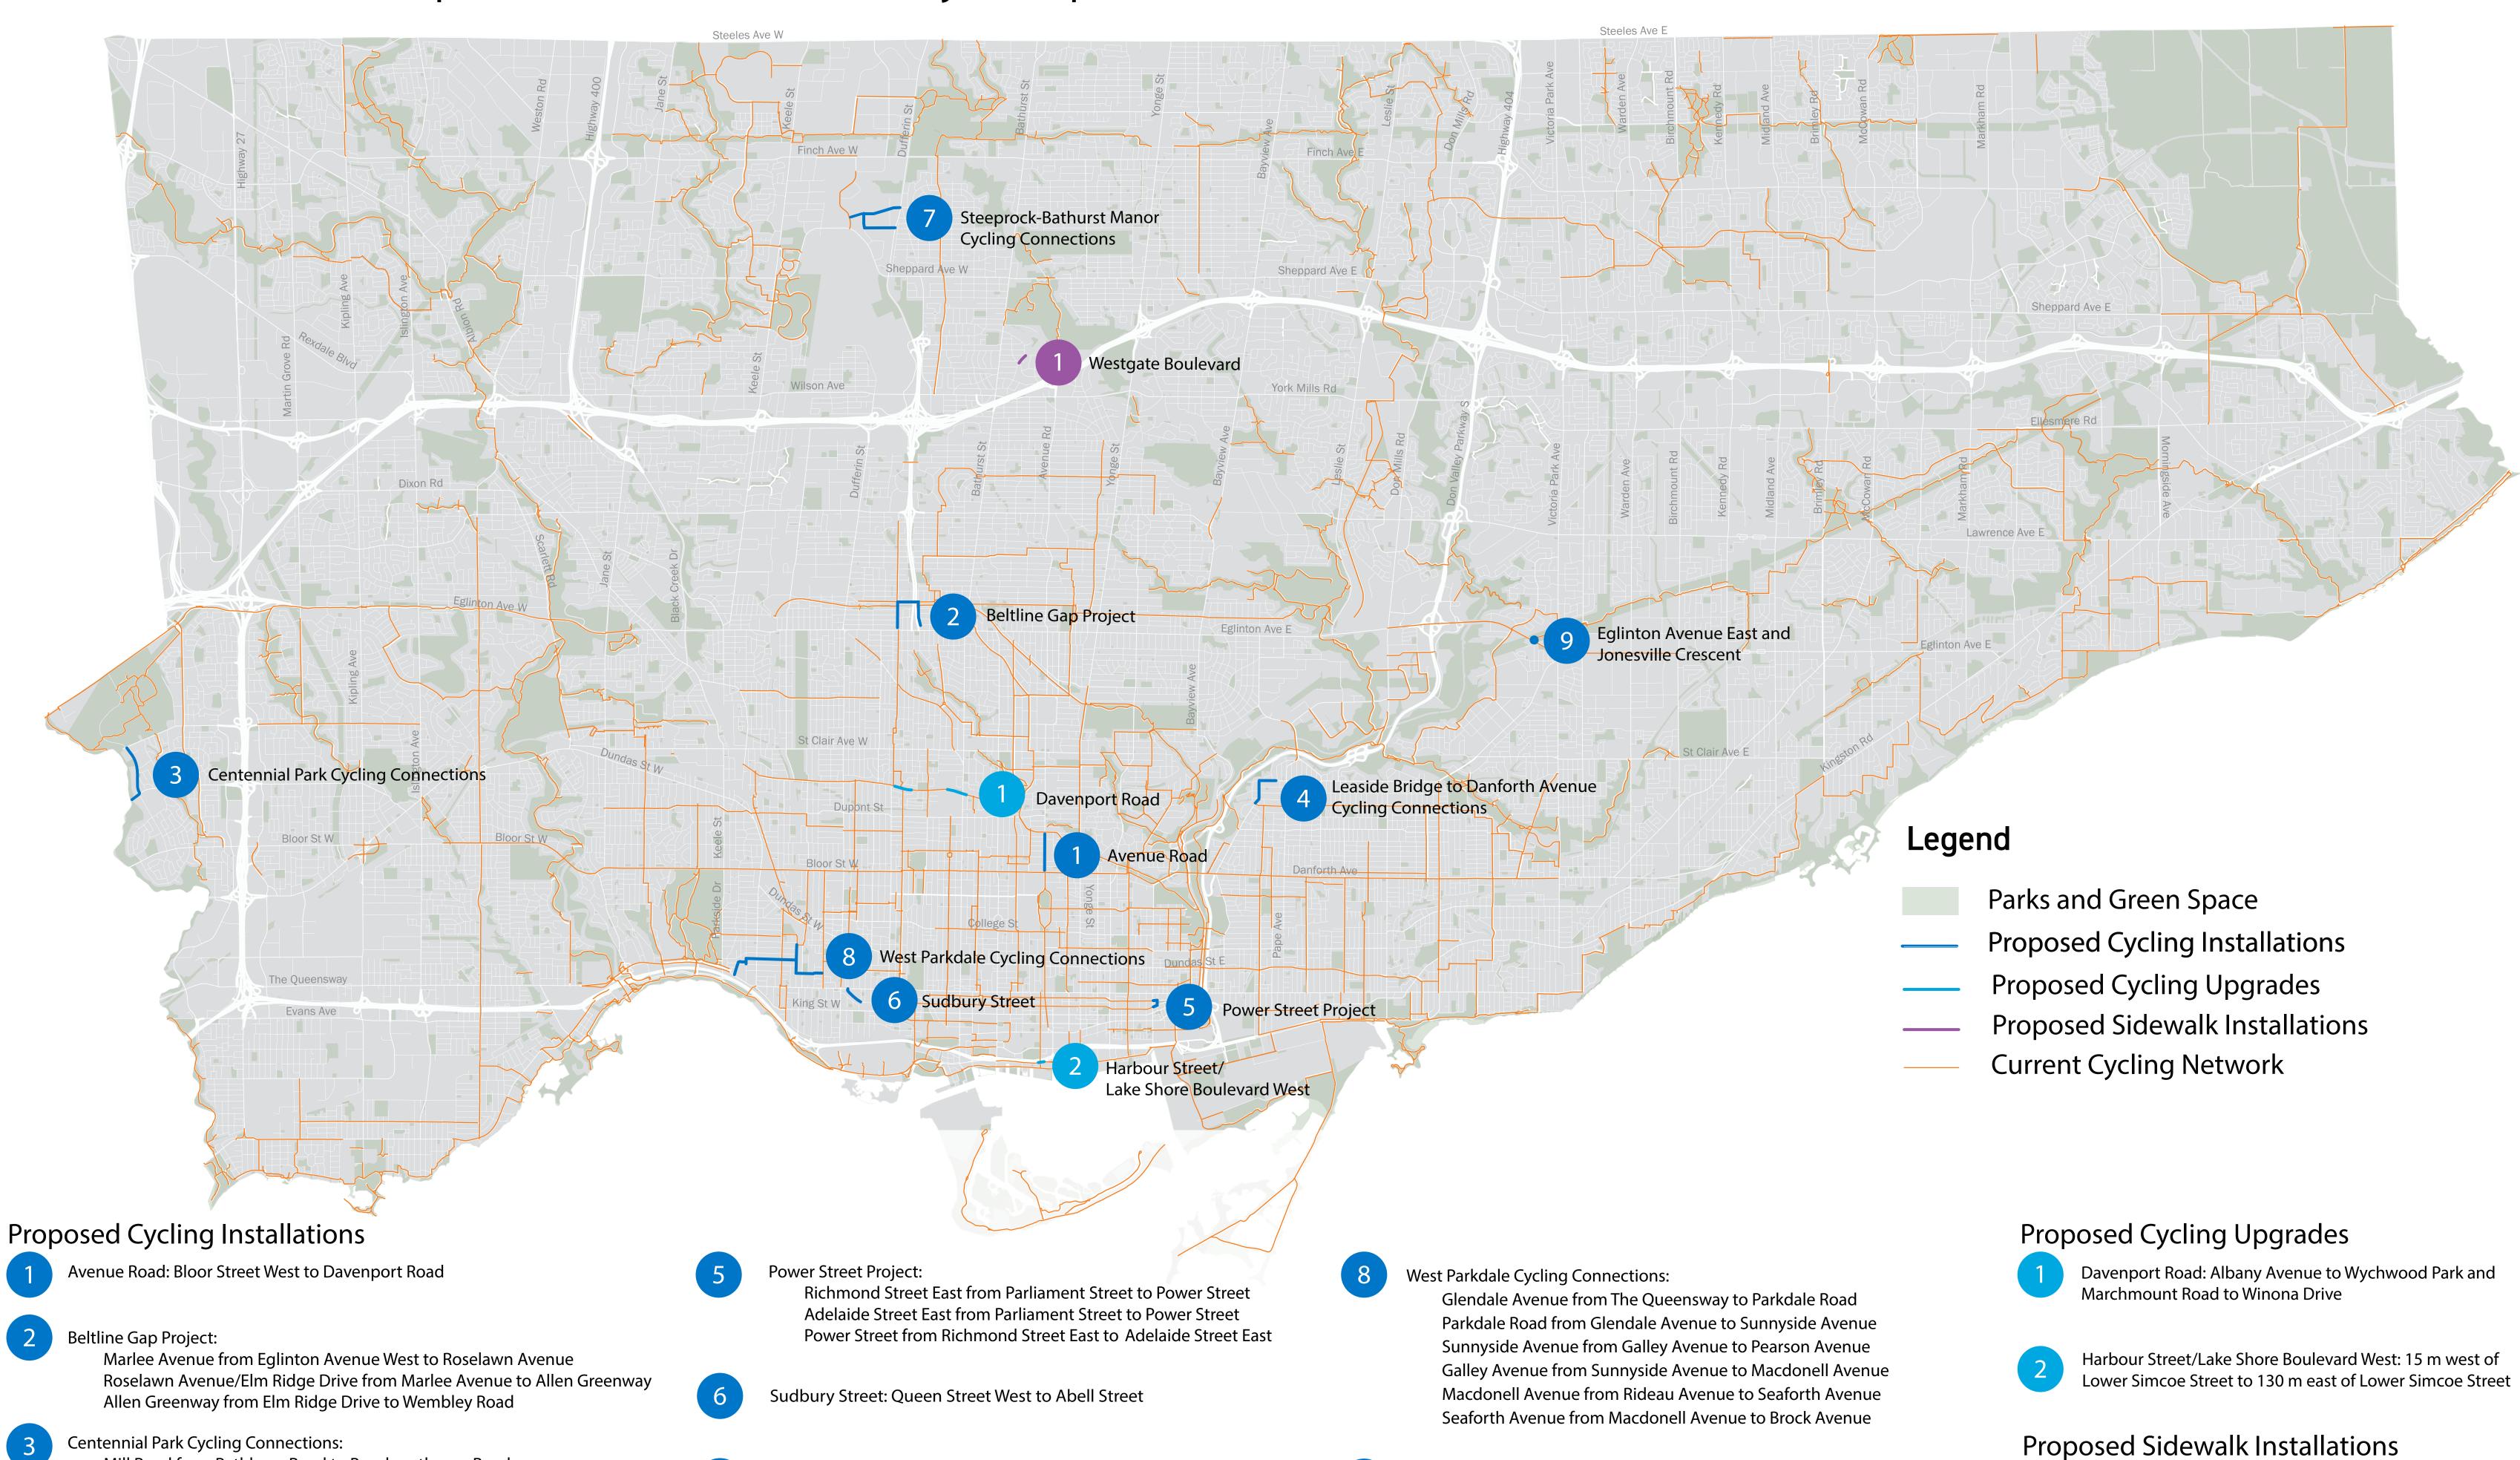

## Attachment 1: Proposed Third Quarter 2024 Project Map

Mill Road from Rathburn Road to Burnhamthorpe Road

Leaside Bridge to Danforth Avenue Cycling Connections:

Burnhamthorpe Road from Mill Road to City of Toronto City Limit

O'Connor Drive from Hopedale Avenue to Broadview Avenue

Broadview Avenue from O'Connor Drive to Cosburn Avenue

**Steeprock-Bathurst Manor Cycling Connections:** 

Steeprock Drive from Chesswood Drive to Dufferin Street

Whitehorse Road from Steeprock Drive to Rimrock Road

Rimrock Road from Whitehorse Road to W.R. Allen Road

New Traffic Control Signal: The Meadoway at Eglinton Avenue

Westgate Boulevard: Armour Boulevard to

end of Earl Bales Park trail