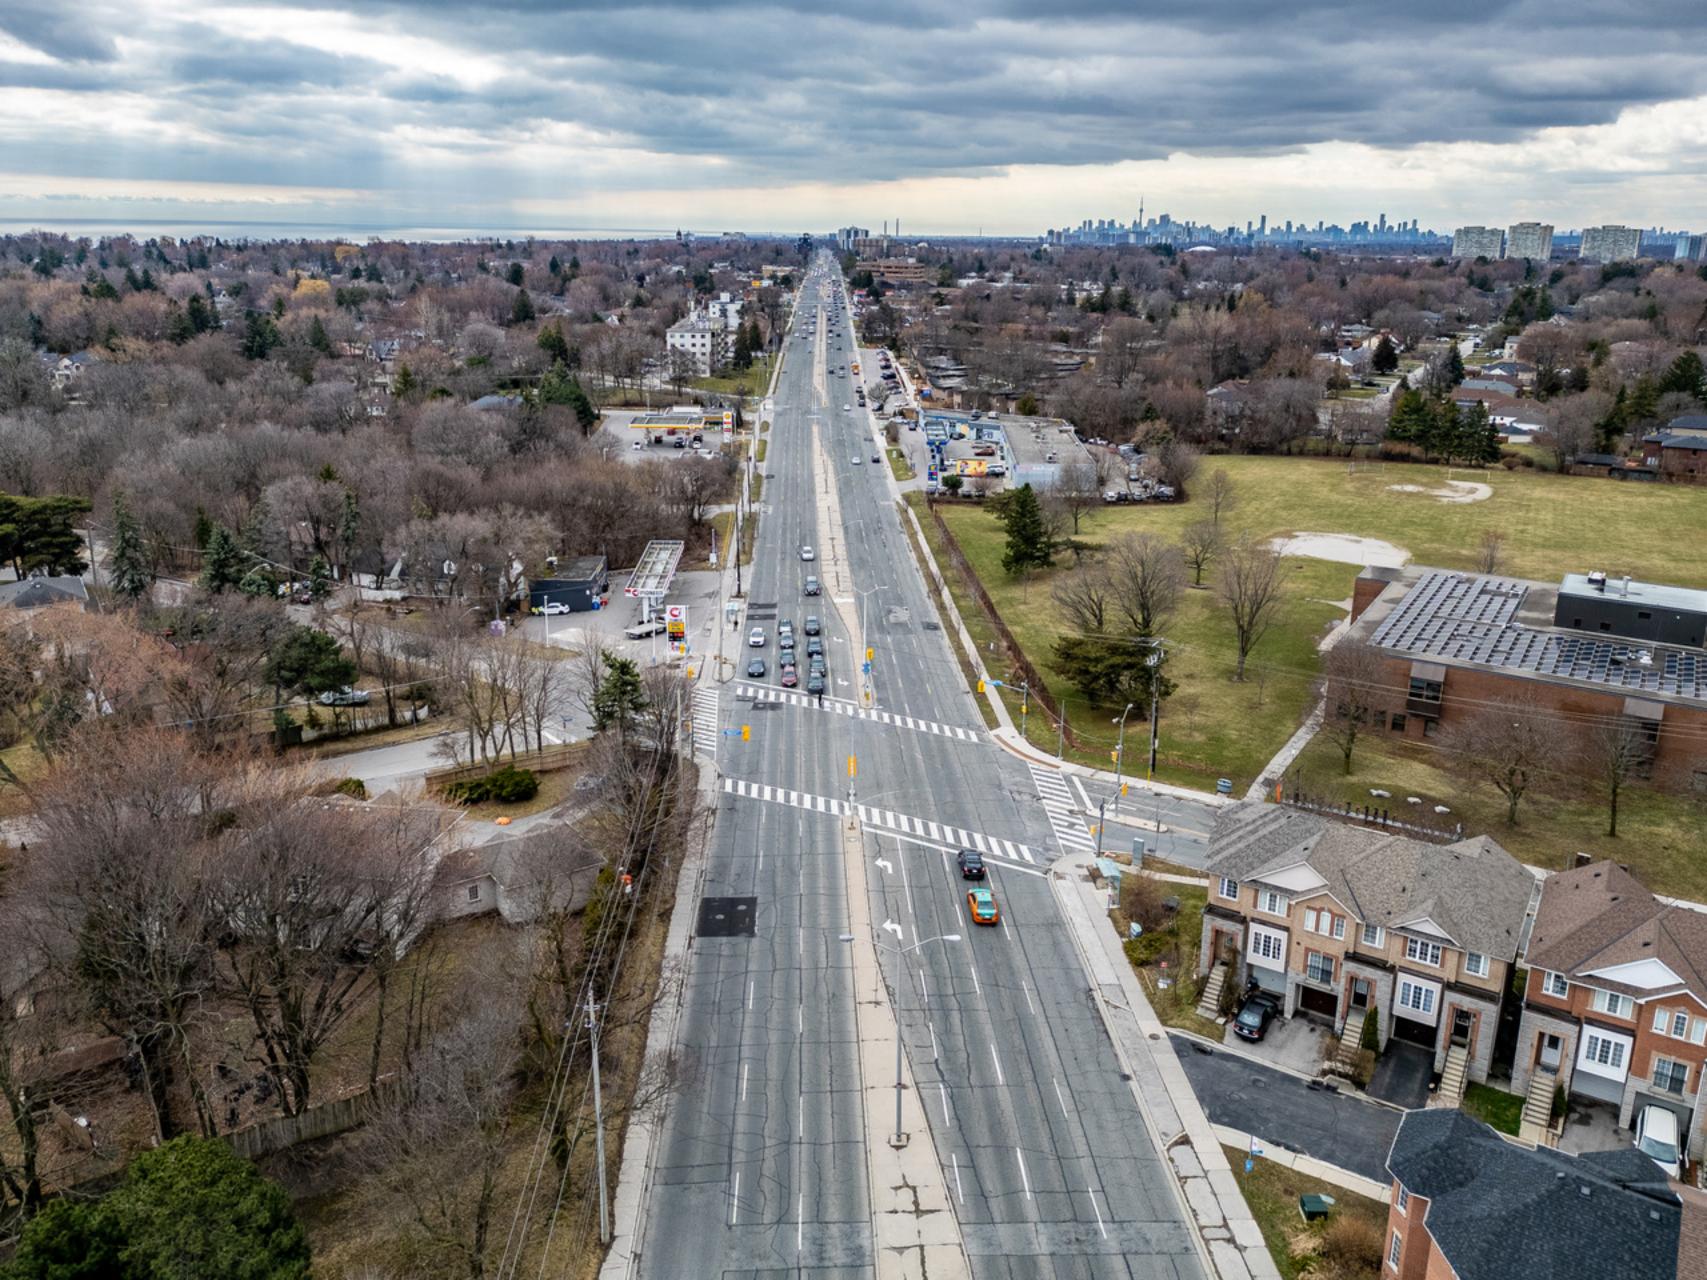

Kingston Road looking west from Midland. Six lanes of traffic, no cycle tracks.

Kingston Road looking west from Brimley. Six lanes of traffic, no cycle tracks.

Kingston Road looking west from McCowan. Six lanes of traffic, no cycle tracks.