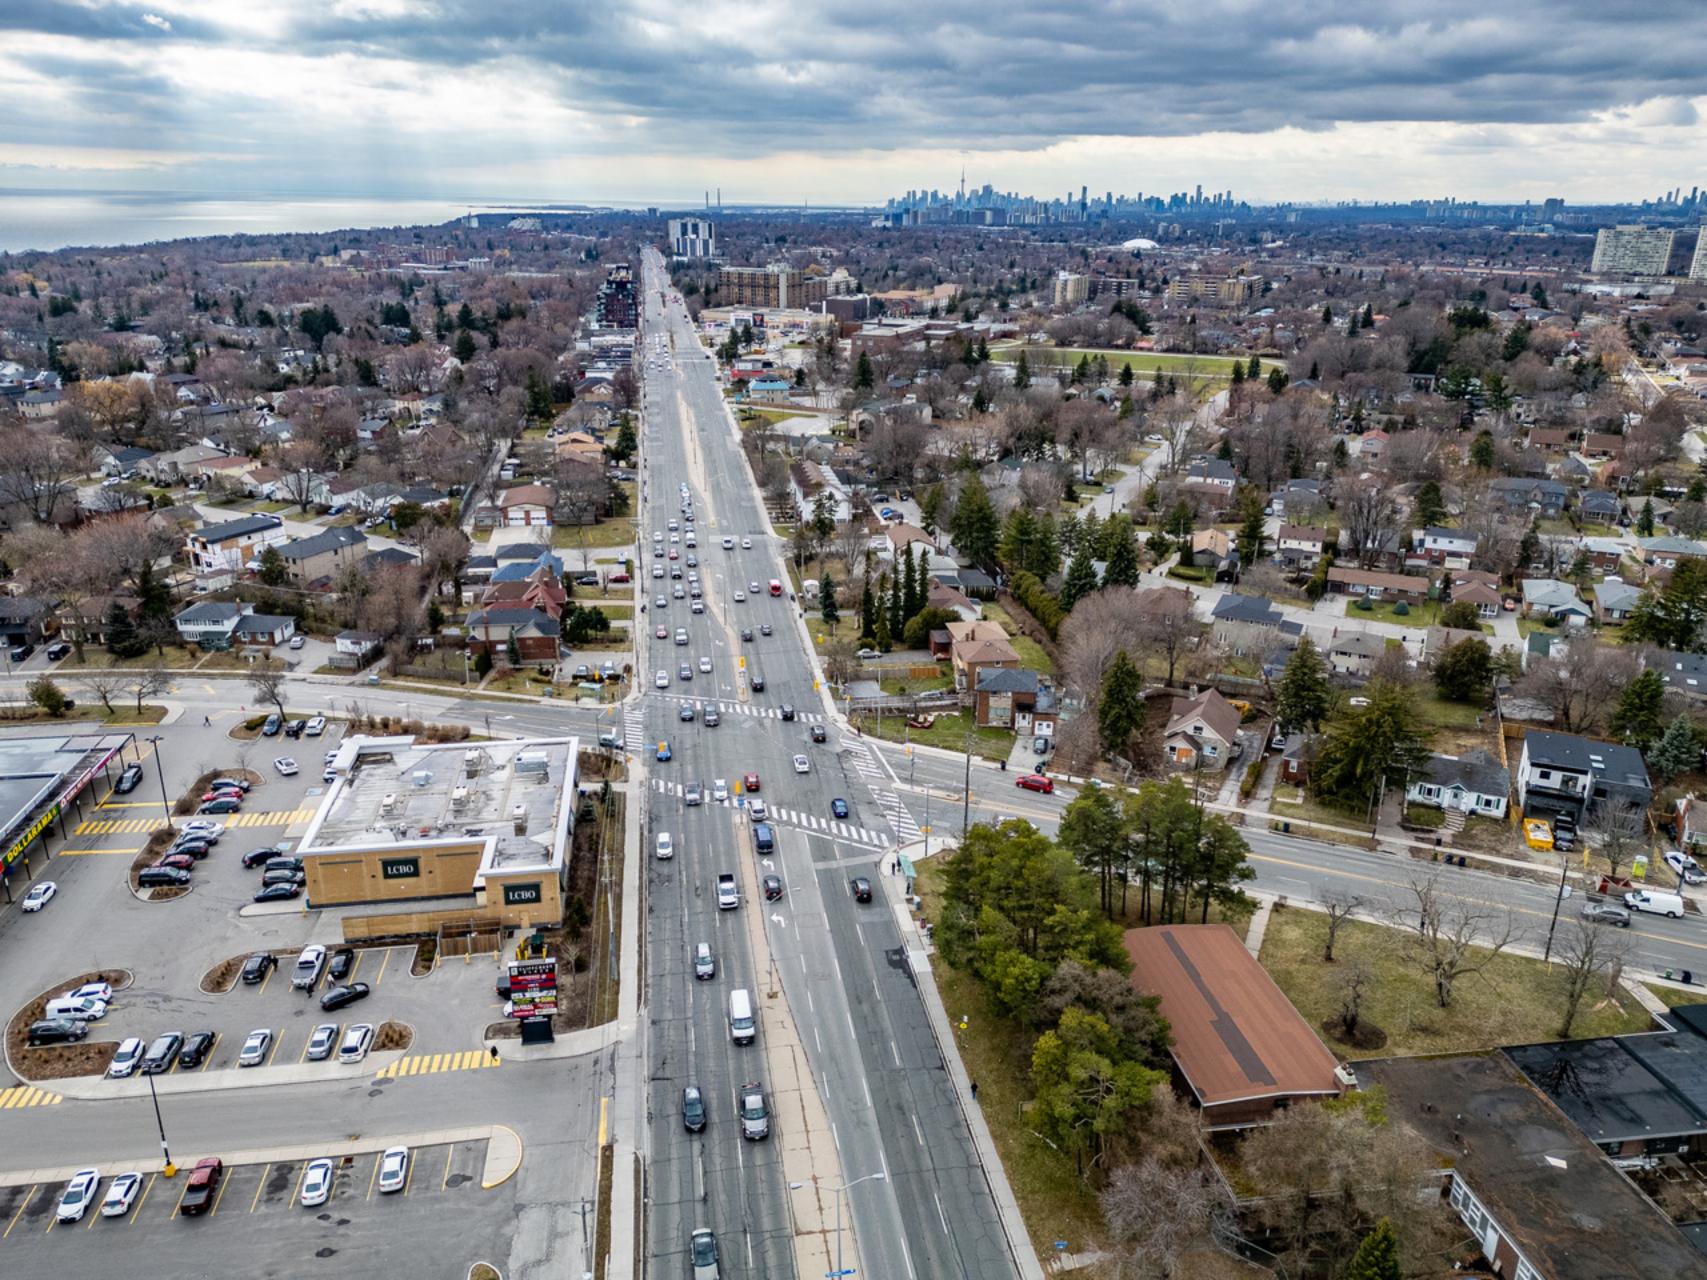

Kingston Road looking west from Midland. Six lanes of traffic, no cycle tracks.

Kingston Road looking west from Brimley. Six lanes of traffic, no cycle tracks.

Kingston Road looking west from McCowan. Six lanes of traffic, no cycle tracks.