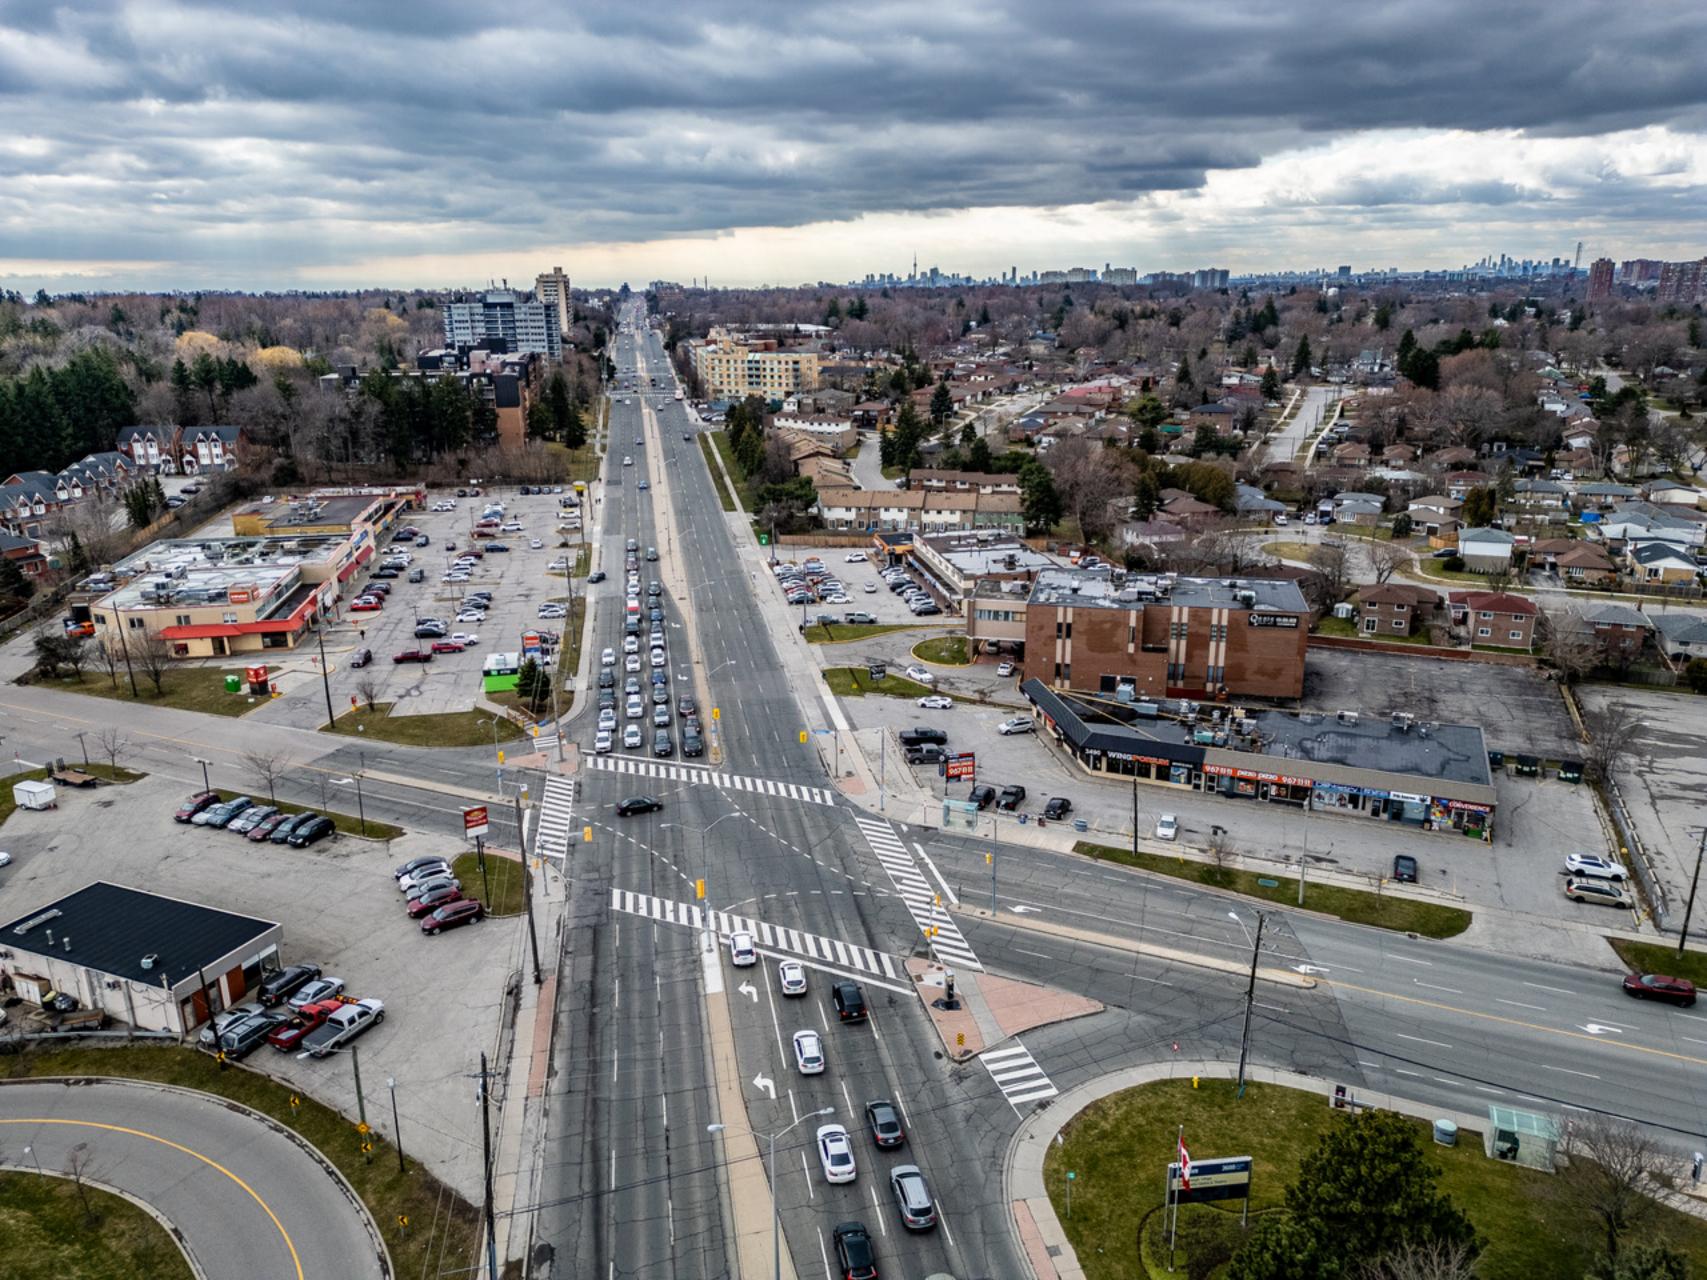

Kingston Road looking west from Midland. Six lanes of traffic, no cycle tracks.

Kingston Road looking west from Brimley. Six lanes of traffic, no cycle tracks.

Kingston Road looking west from McCowan. Six lanes of traffic, no cycle tracks.