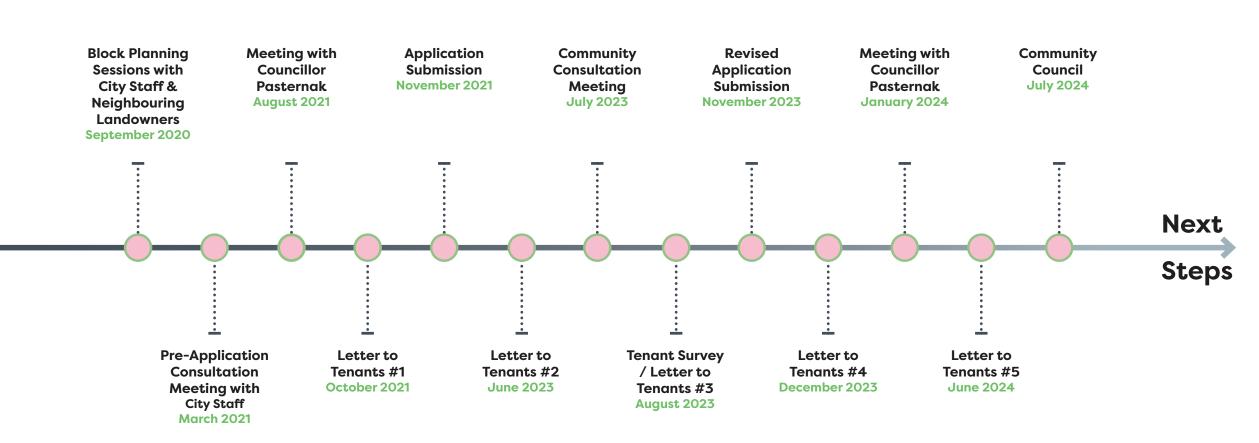

parking spaces



9.1m wide multi-use Trail between Bathurst St and Antibes Dr



#### **New & Improved Amenities for Existing Building**



Refreshed indoor amenities



New east entrance lobby and improved accessibility



Community garden & children's play area



Parcel & mail room



Security & lighting improvements



Outdoor places to sit & relax





#### **Proposed Site Plan**





#### View of Parkland & Multi-Use Trail





#### Sustainability





- Green infill project supporting connectivity and recreation
- Targeting TGS tier 2 or higher
- Utilizing geo-exchange energy for all new buildings
- Improving site landscaping and exploring green infrastructure
- Supporting active transportation with new cycling amenities and multiuse trail



#### **Tenant & Public Consultation**





### **Thank You!**

## Questions/ Comments?

**155 Antibes Project Team** www.155antibes.com info@155antibes.com