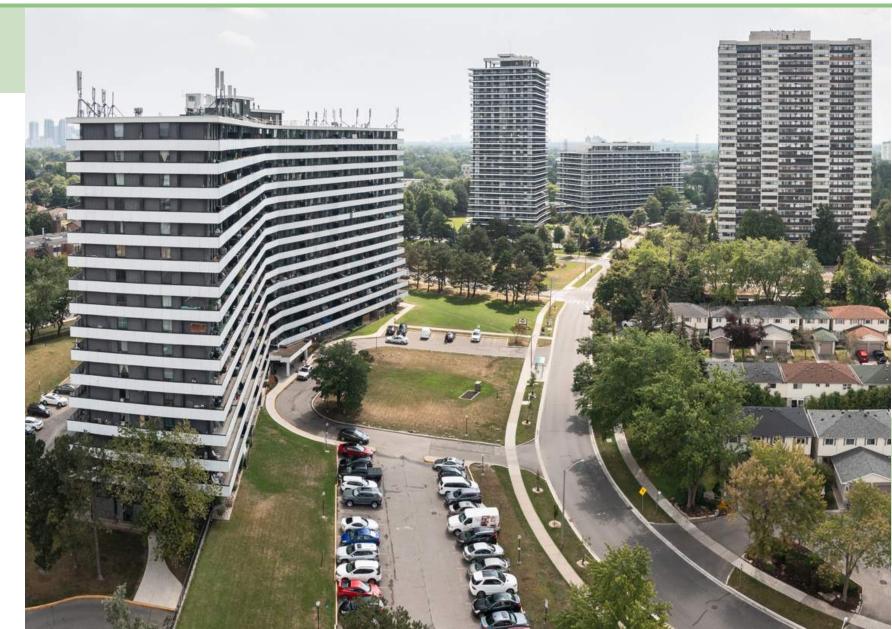

### The Site Today

- Existing 16-storey apartment developed in 1973 will remain
- Site has extensive surface parking and no outdoor amenities
- Limited site accessibility for pedestrians and cyclists
- Large 4.7 acre site appropriate for infill development