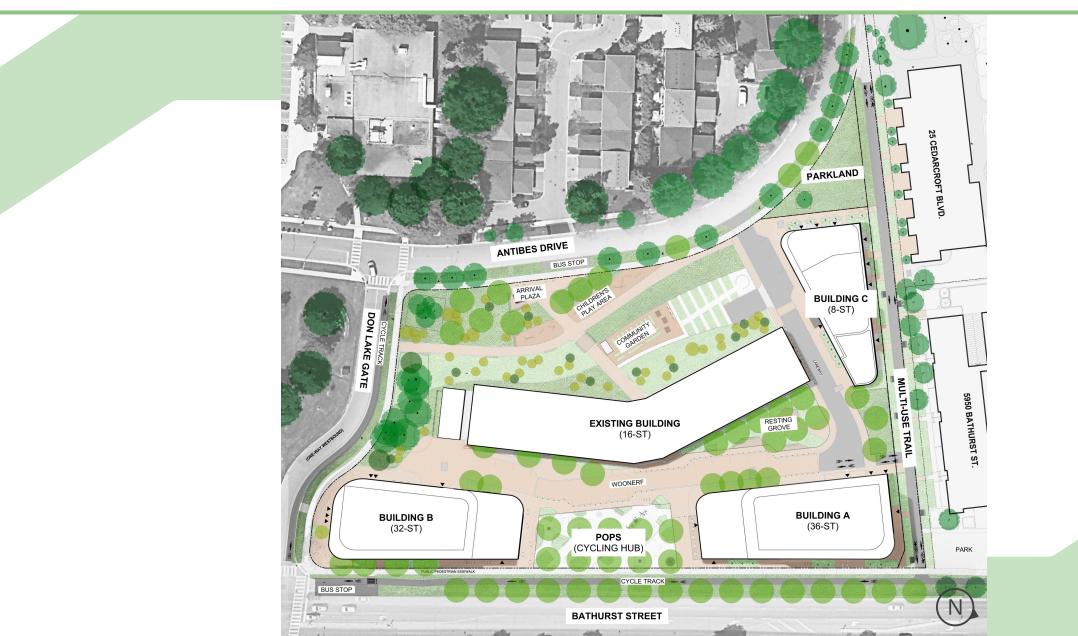

#### **Proposed Site Plan**

#### **Proposal Summary**

**36, 32, 8-storey** buildings including penthouses

560  $m^2$  of public park

259 existing apartments to remain 892 new apartments

**870 m**<sup>2</sup> of Privately-Owned Publicly Accessible Space (POPS)

Over **800 m**<sup>2</sup> of new retail spaces on Bathurst St

**3,258 m**<sup>2</sup> of indoor and outdoor amenity spaces

804 car parking spaces 953 bicycle parking spaces

9.1m wide multi-use Trail between Bathurst St and Antibes Dr