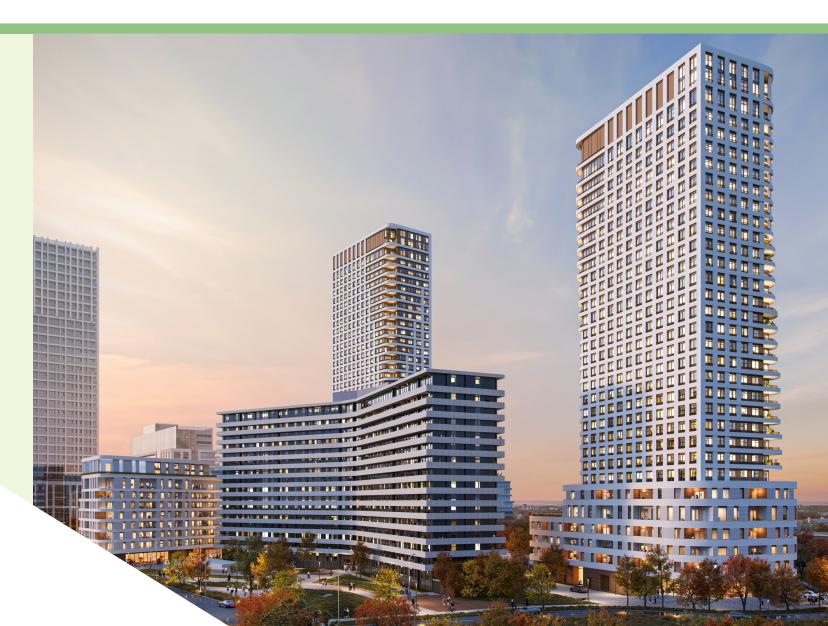

#### **Proposal Summary**

**36, 32, 8-storey** buildings including penthouses

560  $m^2$  of public park

259 existing apartments to remain 892 new apartments

**870 m**<sup>2</sup> of Privately-Owned Publicly Accessible Space (POPS)

Over **800 m**<sup>2</sup> of new retail spaces on Bathurst St

**3,258 m**<sup>2</sup> of indoor and outdoor amenity spaces

804 car parking spaces 953 bicycle parking spaces

9.1m wide multi-use Trail between Bathurst St and Antibes Dr

#### **Proposed Site Plan**