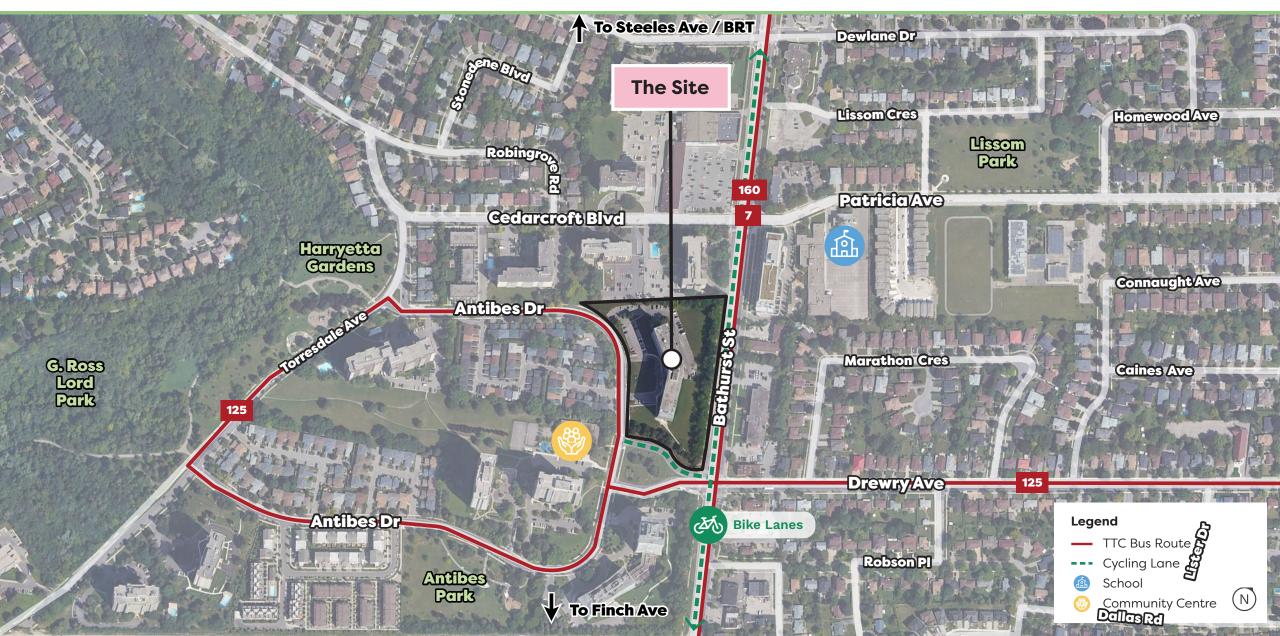

# Project Overview Antibes Drive

Ward 6 - York Centre

www.155antibes.com

info@155antibes.com



#### **About Tenblock**

Housing developer focused on sustainability, design excellence, and complete communities

Over 7,000 apartments currently in development

Portfolio includes redevelopment, infill, and retrofit projects





### The Site Today

- Existing 16-storey apartment developed in 1973 will remain
- Site has extensive surface parking and no outdoor amenities
- Limited site accessibility for pedestrians and cyclists
- Large 4.7 acre site appropriate for infill development





#### **Site Context**





#### **Proposal Summary**



**36, 32, 8-storey** buildings including penthouses



560  $m^2$  of public park



259 existing apartments to remain 892 new apartments



**870 m**<sup>2</sup> of Privately-Owned Publicly Accessible Space (POPS)



Over **800 m**<sup>2</sup> of new retail spaces on Bathurst St



**3,258 m**<sup>2</sup> of indoor and outdoor amenity spaces



804 car parking spaces 953 bicycle parking spaces



9.1m wide multi-use Trail between Bathurst St and Antibes Dr



#### **New & Improved Amenities for Existing Building**



Refreshed indoor amenities



New east entrance lobby and improved accessibility



Community garden & children's play area



Parcel & mail room



Security & lighting improvements



Outdoor places to sit & relax





#### **Proposed Site Pl