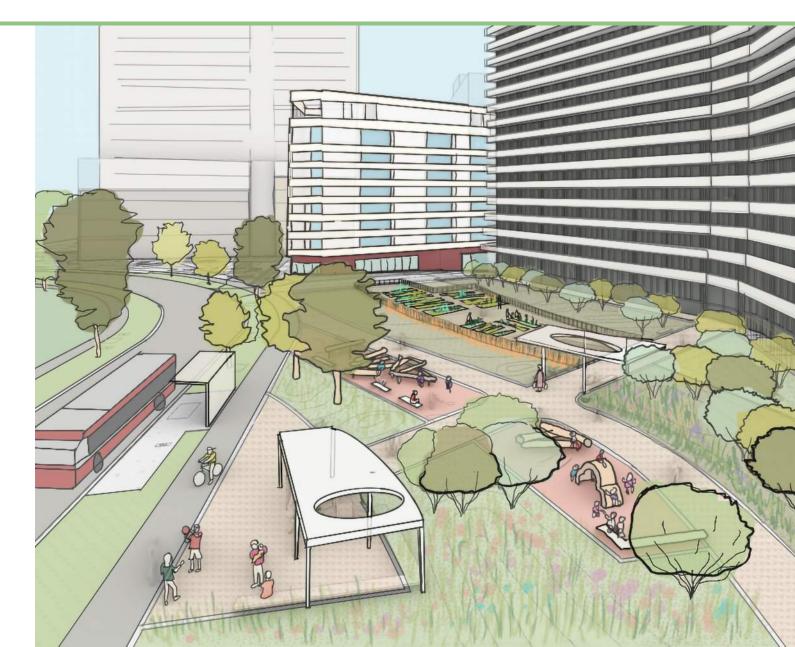

#### View of Parkland & Multi-Use Trail

#### **New & Improved Amenities for Existing Building**

Refreshed indoor amenities

New east entrance lobby and improved accessibility

Community garden & children's play area

Parcel & mail room

Security & lighting improvements

Outdoor places to sit & relax