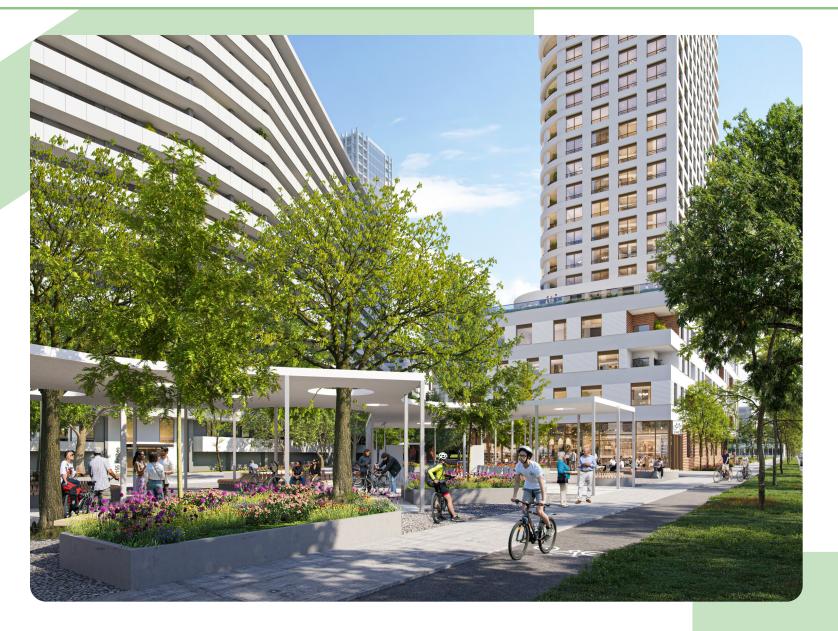

#### **Proposal Summary**

**36, 32, 8-storey** buildings including penthouses

560  $m^2$  of public park

259 existing apartments to remain 892 new apartments

**870 m**<sup>2</sup> of Privately-Owned Publicly Accessible Space (POPS)

Over **800 m**<sup>2</sup> of new retail spaces on Bathurst St

**3,258 m**<sup>2</sup> of indoor and outdoor amenity spaces

804 car parking spaces 953 bicycle parking spaces

9.1m wide multi-use Trail between Bathurst St and Antibes Dr