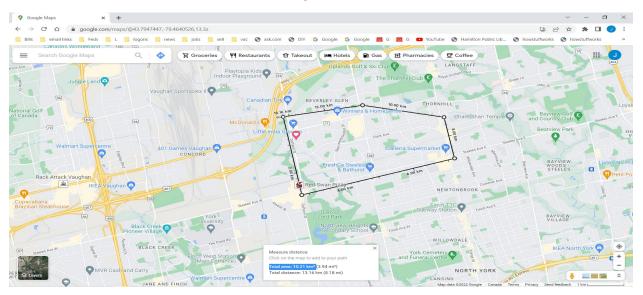

## 03-Jul-24

FOR PERSPECTIVE: STEELES AVE W Corridor from YONGE TO DUFFERIN IS APPOX 4.3 KM long a 10.2 km<sup>2</sup> area

Starred places · 51 places